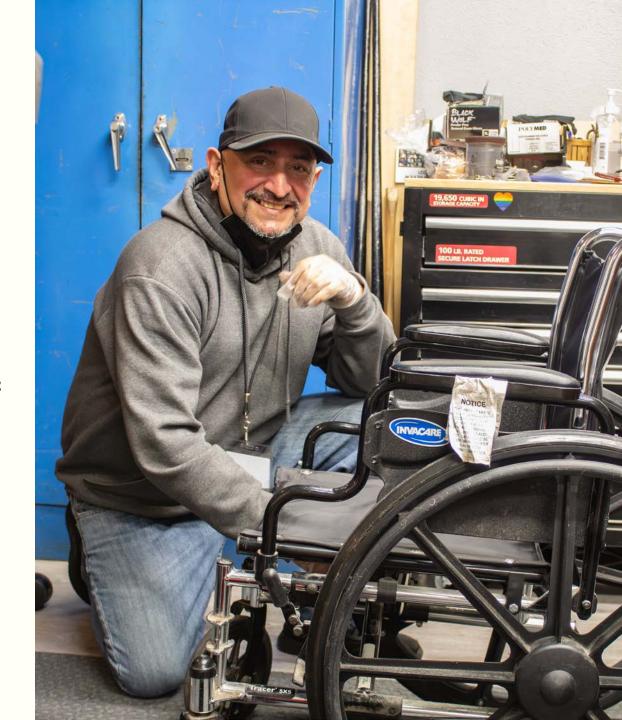

\$15 per hour

Rodney poses for a photo whilemaking adjustments to a client's manual wheelchair.