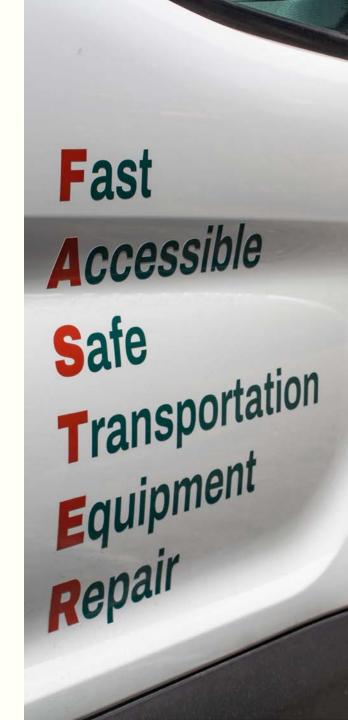

Free

A closeup of the FASTER (Fast, Accessible, Safe, Transportation, Equipment Repair) acronym appearing on the side of one of our accessible transportation vans.