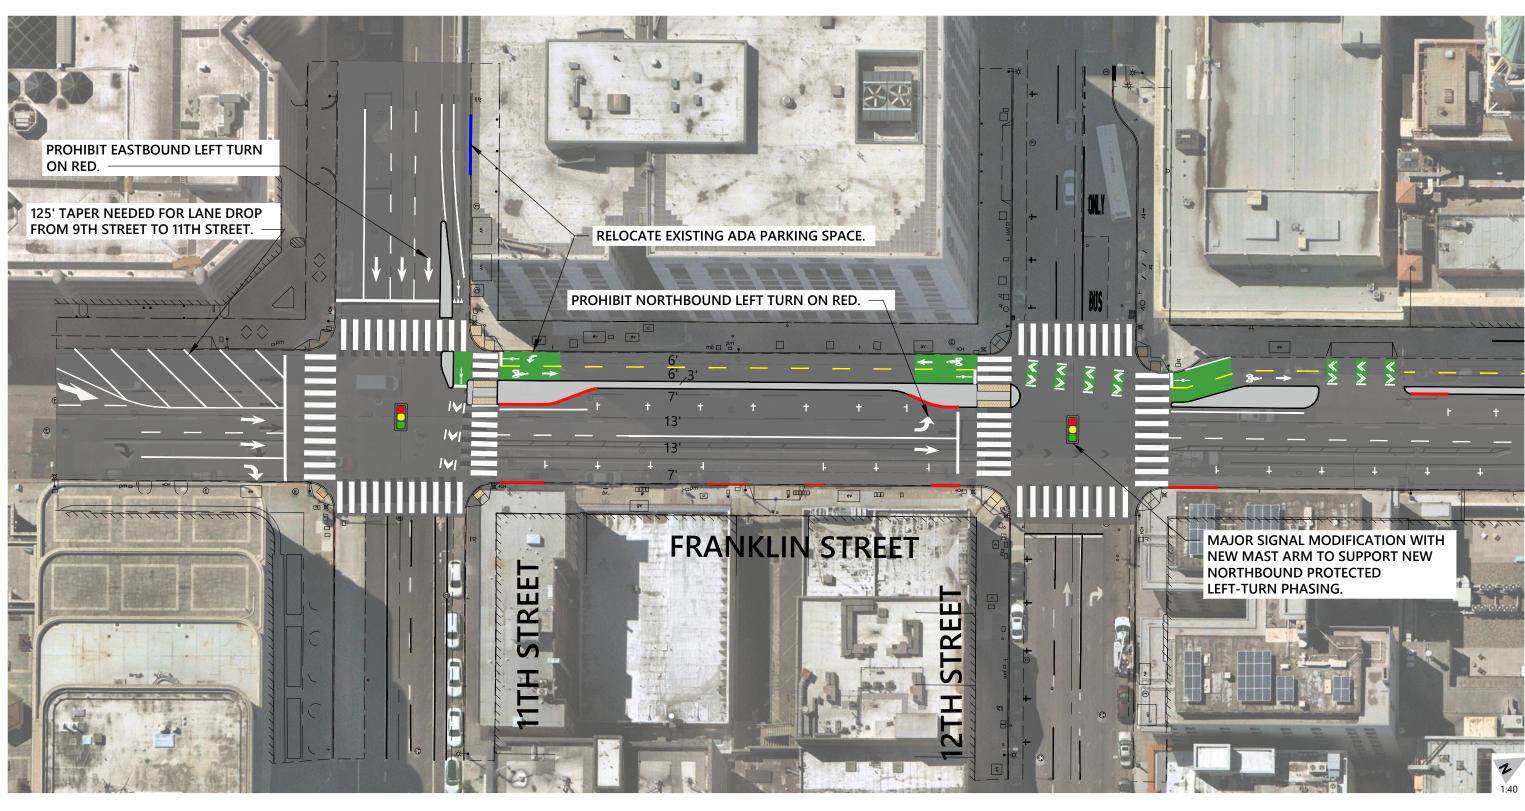

---- EXISTING CURB LINE

RED CURB

PROPOSED CURB

PARKING TEE

PROPOSED CHEVRON FOR TRANSITION TO RAISED BIKEWAY

Exhibit 1

EXISTING STRIPING GREEN THERMOPLASTIC

GREEN BIKE MARKING

PROPOSED RAMP

Franklin Street
Protected Bike Lanes
Franklin Street at 11th Street to 12th Street

---- EXISTING CURB LINE

RED CURB

PROPOSED CURB

+ PARKING TEE

PROPOSED CHEVRON FOR TRANSITION TO RAISED BIKEWAY