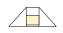

PROPOSED RAMP

Franklin Street Protected Bike Lanes Franklin Street at 15th Street

-- EXISTING CURB LINE

**RED CURB** 

PROPOSED CURB

PROPOSED CHEVRON FOR TRANSITION TO RAISED BIKEWAY

Exhibit 4

**EXISTING STRIPING** 

GREEN THERMOPLASTIC

GREEN BIKE MARKING

PROPOSED RAMP

Franklin Street Protected Bike Lanes Franklin Street at 17th Street

-- EXISTING CURB LINE

**RED CURB** 

GREEN THERMOPLASTIC

PROPOSED CURB