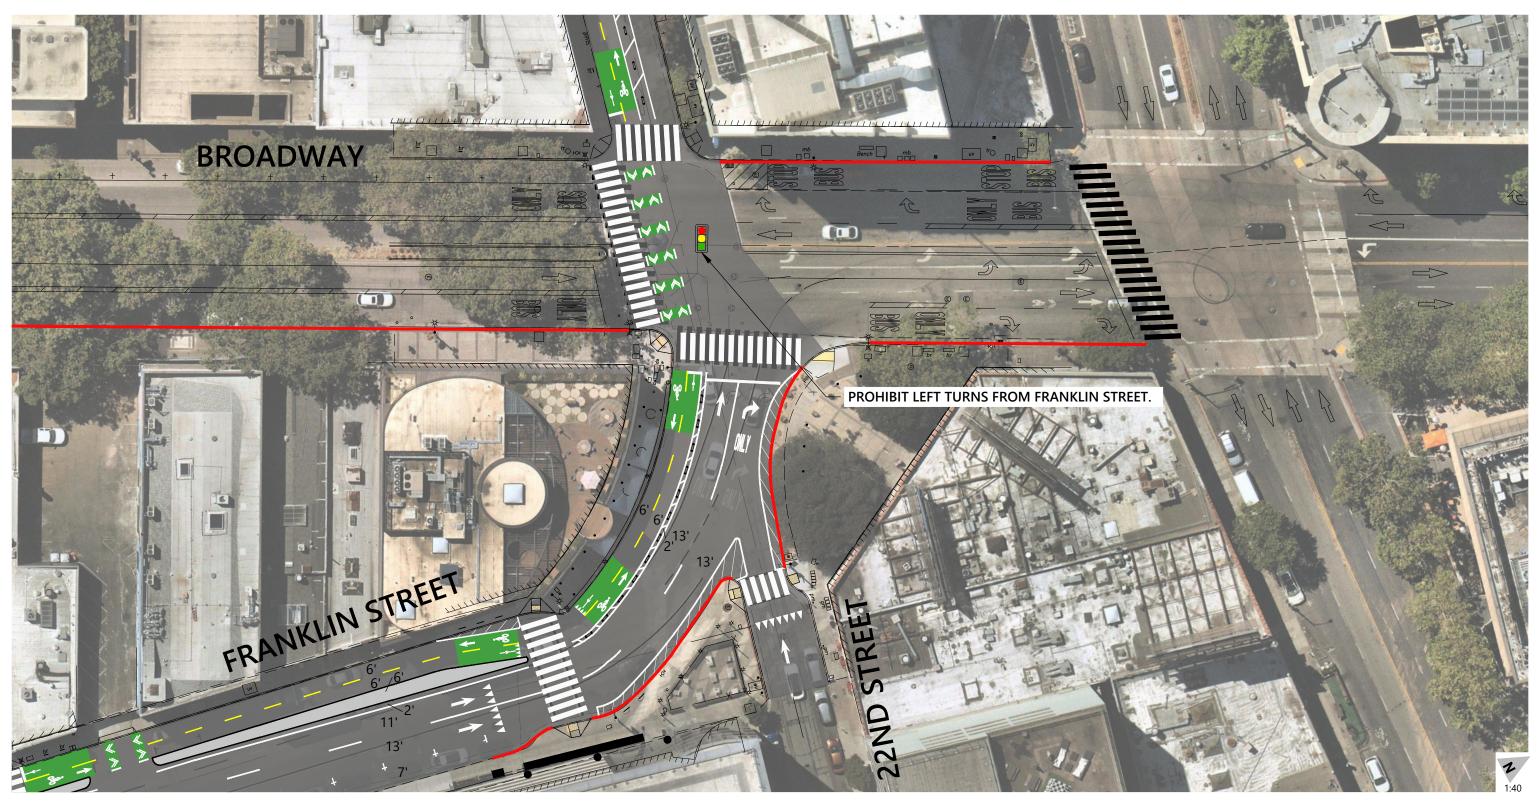

GREEN BIKE MARKING

PARKING TEE

PROPOSED RAMP

PROPOSED CHEVRON FOR TRANSITION TO RAISED BIKEWAY

Exhibit 8 Franklin Street Protected Bike Lanes Franklin Street at Broadway/22nd Street

-- EXISTING CURB LINE

**RED CURB** 