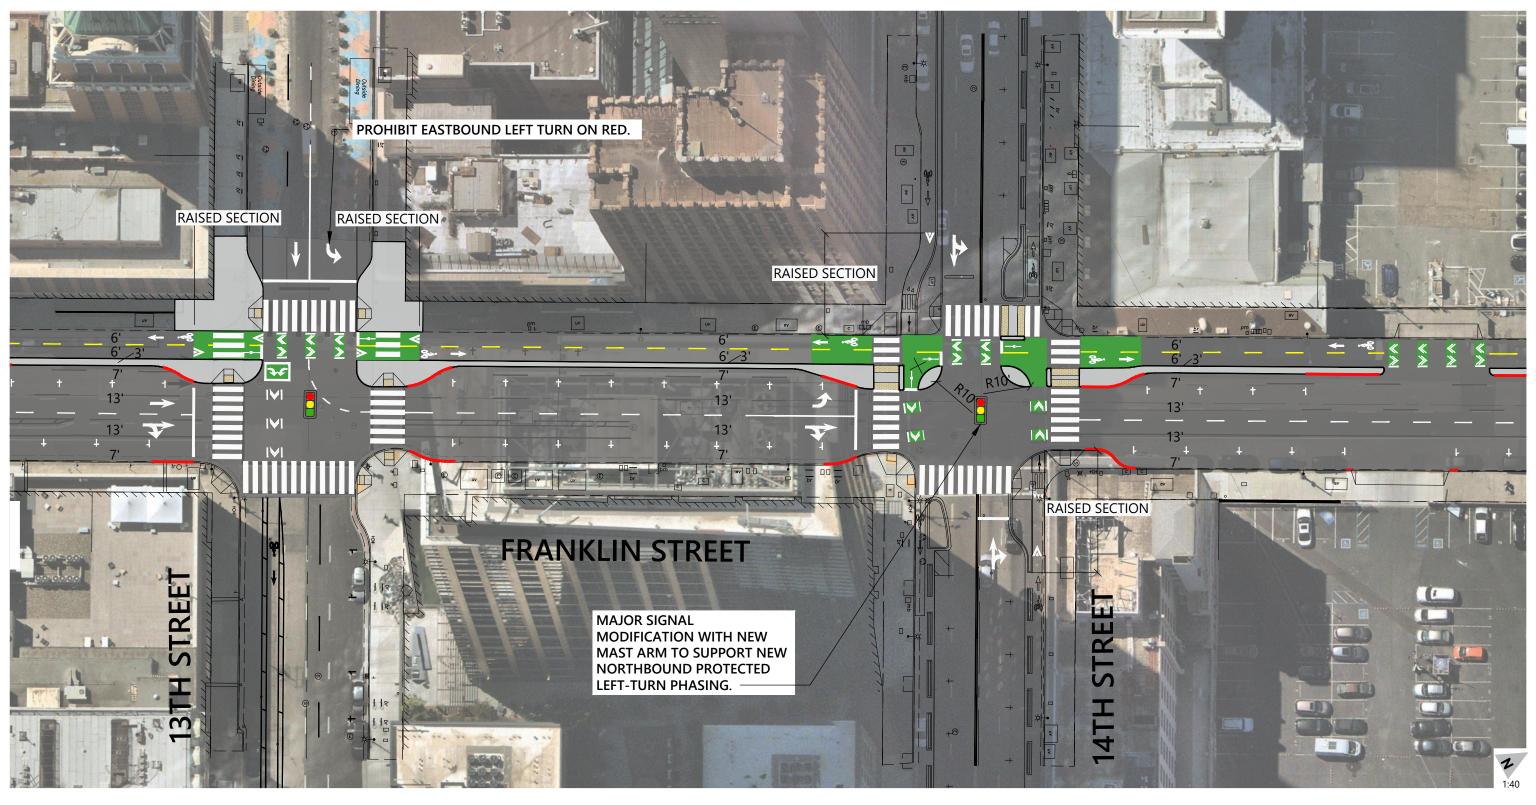

Exhibit 2

EXISTING STRIPING

**→** 

GREEN THERMOPLASTIC

GREEN BIKE MARKING

PROPOSED RAMP

Franklin Street
Protected Bike Lanes
Franklin Street at 13th Street to 14th Street

-- EXISTING CURB LINE

**RED CURB** 

PROPOSED CURB

PARKING TEE

PROPOSED CHEVRON FOR TRANSITION TO RAISED BIKEWAY

Exhibit 3

**EXISTING STRIPING** 

GREEN THERMOPLASTIC

GREEN BIKE MARKING