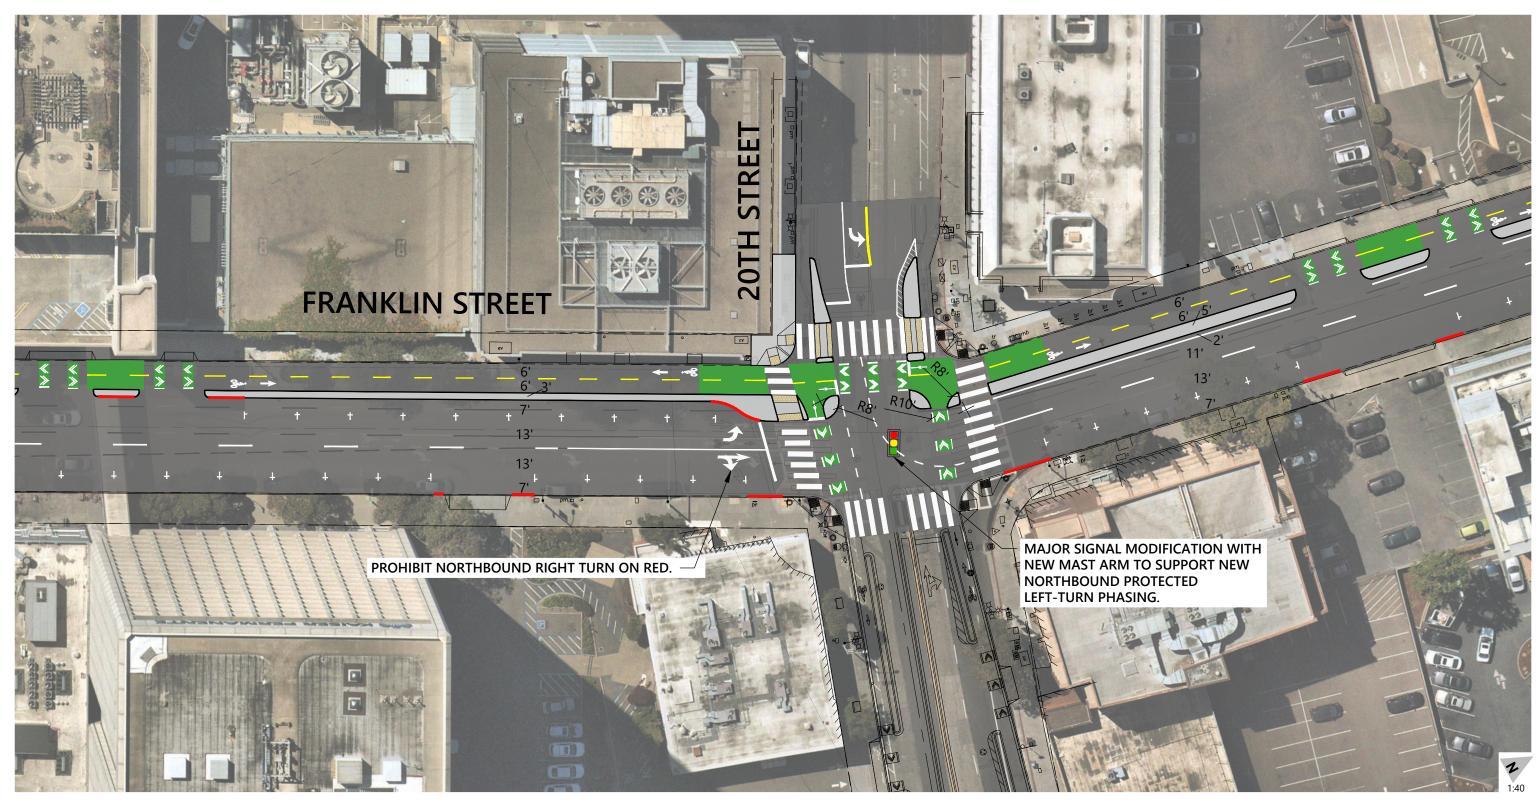

PROPOSED CURB

PARKING TEE

PROPOSED CHEVRON FOR TRANSITION TO RAISED BIKEWAY

Exhibit 6

EXISTING STRIPING GREEN THERMOPLASTIC

GREEN BIKE MARKING

PROPOSED RAMP

Franklin Street
Protected Bike Lanes
Franklin Street at 20th Street