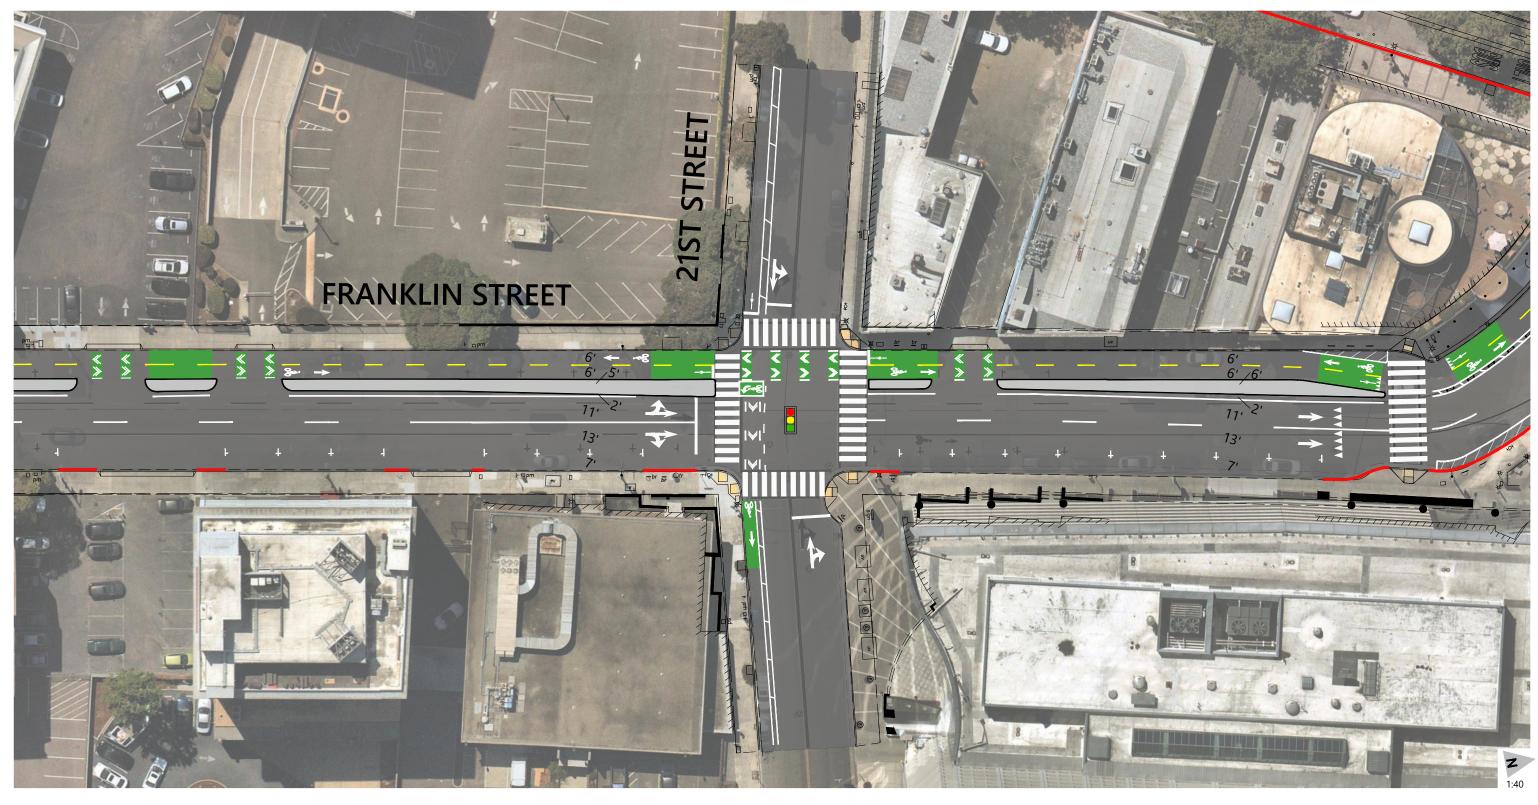

---- EXISTING CURB LINE

**RED CURB** 

PROPOSED CURB

PROPOSED CHEVRON FOR TRANSITION TO RAISED BIKEWAY

Exhibit 7

\_\_\_\_ EX

**EXISTING STRIPING** 

GREEN THERMOPLASTIC

GREEN BIKE MARKING

PROPOSED RAMP

Franklin Street
Protected Bike Lanes
Franklin Street at 21st Street

-- EXISTING CURB LINE

**EXISTING STRIPING** 

**RED CURB** 

GREEN THERMOPLASTIC

PROPOSED CURB