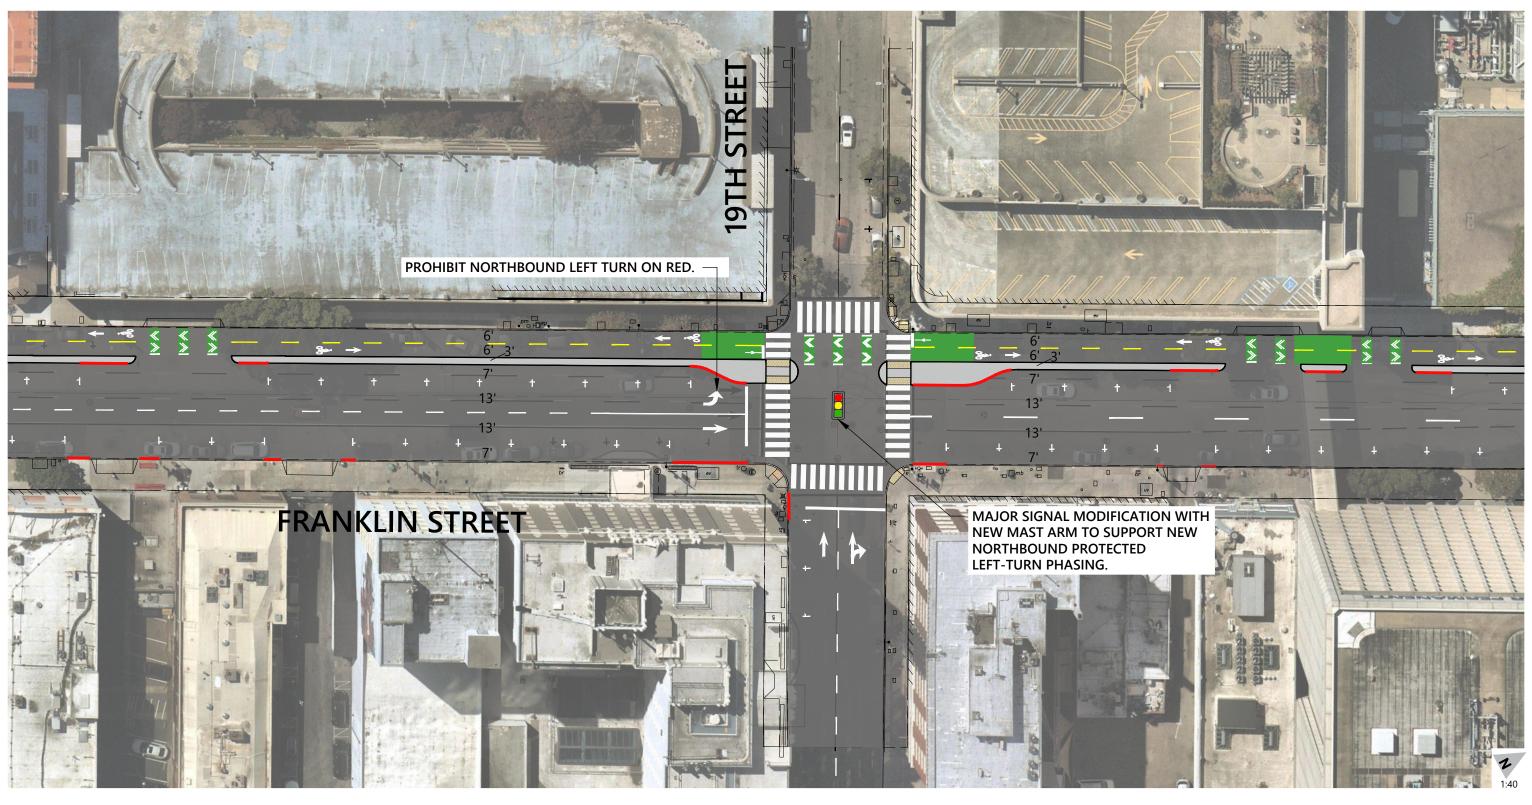

GREEN BIKE MARKING

PARKING TEE

PROPOSED CHEVRON FOR TRANSITION TO RAISED BIKEWAY

Exhibit 5

PROPOSED RAMP

Franklin Street Protected Bike Lanes Franklin Street at 19th Street

---- EXISTING CURB LINE

RED CURB

PROPOSED CURB

PARKING TEE

PROPOSED CHEVRON FOR TRANSITION TO RAISED BIKEWAY

Exhibit 6

EXISTING STRIPING GREEN THERMOPLASTIC

GREEN BIKE MARKING

PROPOSED RAMP

Franklin Street
Protected Bike Lanes
Franklin Street at 20th Street