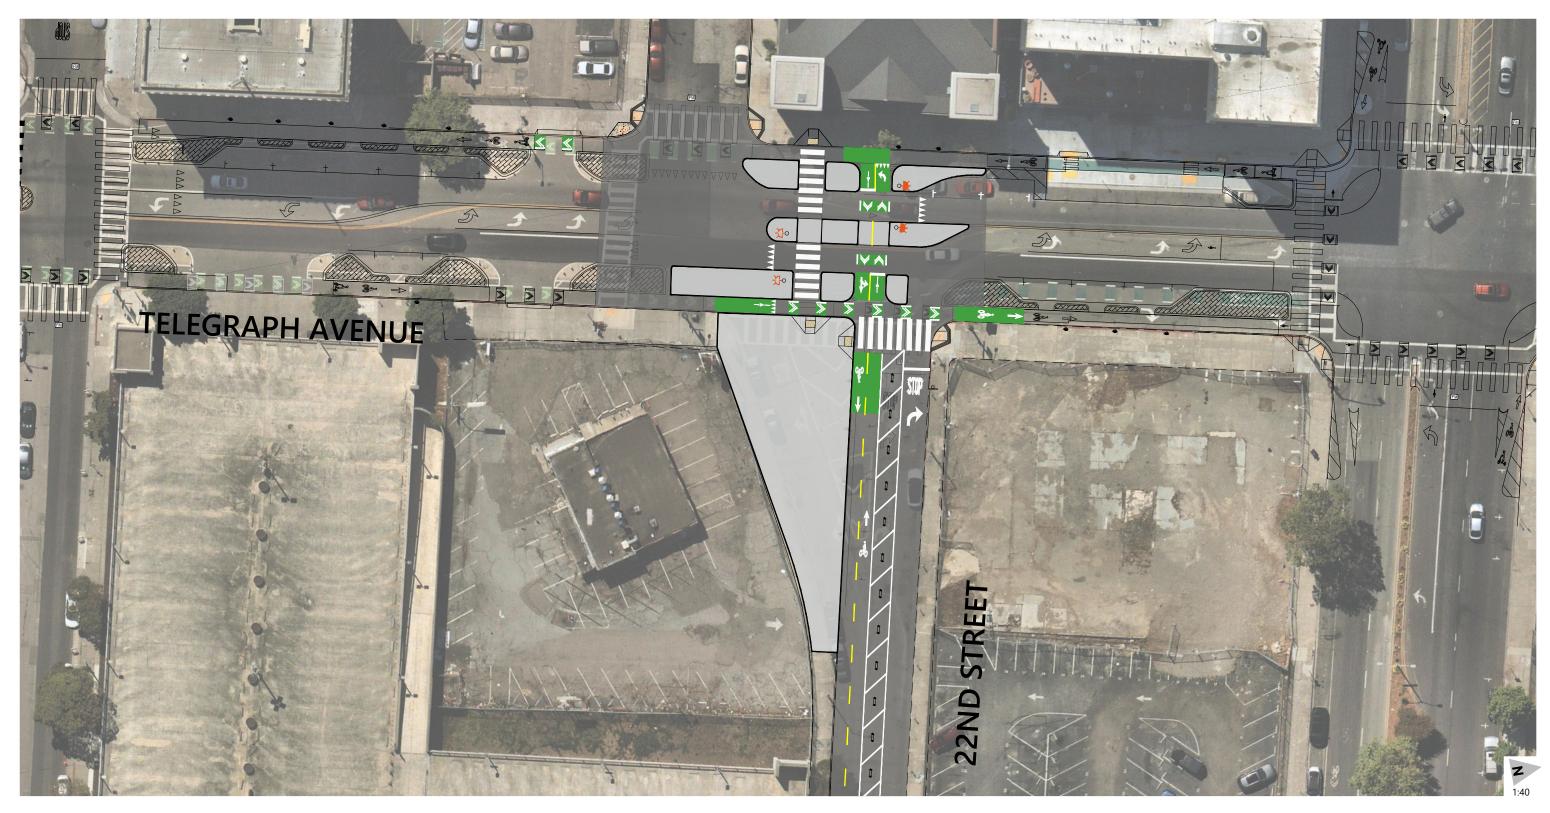

PROPOSED CURB

PARKING TEE

PROPOSED RAMP

PROPOSED CHEVRON FOR TRANSITION TO RAISED BIKEWAY

Exhibit 9 Franklin Street

Protected Bike Lanes Telegraph Avenue at 22nd Street

GREEN THERMOPLASTIC

GREEN BIKE MARKING