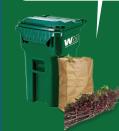

# Place extra yard waste (bagged/bundled) here.

Tie branches up (< 4' long and 6" wide). Bag plant debris in large paper gardening bags or cardboard boxes. Plant debris in plastic bags will be charged as extra trash.