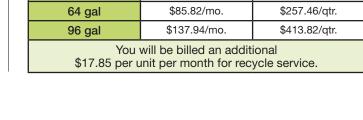

## Trash, Compost, & Recycle Rates Effective 7/1/23

Rates for **1-unit homes** include trash, compost, recycle and bulky drop off and bulky pickup service.

| 20 gal        | 35 gal        | 64 gal        | 96 gal        |
|---------------|---------------|---------------|---------------|
| \$51.76       | \$58.77       | \$103.67      | \$155.79      |
| \$155.28/qtr. | \$176.31/qtr. | \$311.01/qtr. | \$467.37/qtr. |