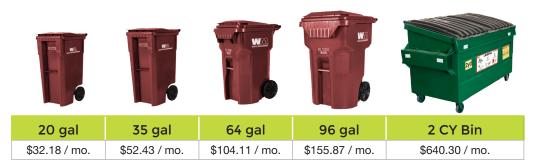

## Multi-family Trash and Recycle Collection Rates Effective July 1

**Minimum Trash Service**: The Oakland Municipal Code (OMC) requires multifamily property owners to subscribe to the equivalent of no less than 20 gallons of trash service per unit, per week. One cubic yard of service is 200 gallons.

Visit oaklandrecycles.com/services/service-rates/ for a complete list of rates.