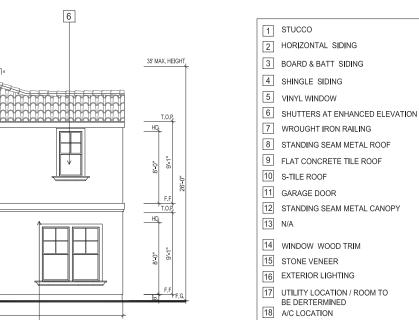

Corner lot court homes include entrances that face the street and have been enhanced with quality design elements such as stone veneer columns with wide pedestals to add to the exterior material changes for visual impact. For high visibility facades, the use of porches and balconies are encouraged on these facades, and have been designed with their visibility in mind, as well as the privacy of the homeowner.

• 2.5 Driveways and Garage Placement and 3.9 Garages - Garage Dimensions. The project complies with the underlying zoning regulations, with the exception of the front setback for garages, where five feet is proposed instead of the required 15 feet. PUD Design Guidelines allow for an exception to be granted for shorter minimum front setbacks for garages under Design Review.

- Does the DRC think an exception to be granted to shorten the front setback for garages from 15 feet to five feet?
- 3.3 Massing Primary Volumes Additive Building Elements and 3.6 Openings Windows. The three different court home plans lack additive building elements such as projected window bays, shutters or other decorative details. More additive elements should be incorporated at the sides of the homes. Shutters are listed as exterior materials for enhanced elevations, but this is not evident on the elevations.
  - Does the DRC think more additive building elements should be used on the court homes?

| Design Guideline                        | Compliance Analysis | Discussion                |
|-----------------------------------------|---------------------|---------------------------|
| 3.0 Architectural Guidelines            |                     |                           |
| 3.1 The 'Bay Area' Regional Style       |                     |                           |
|                                         |                     | The court homes           |
| Building which connect to and are       |                     | connect well with the     |
| inspired by the natural setting.        | Complies            | natural setting.          |
|                                         |                     | The court homes           |
| Simple building mass with additive      |                     | incorporate several       |
| elements                                | Complies            | additive elements.        |
|                                         |                     |                           |
|                                         |                     | Exterior materials such   |
|                                         |                     | as wood, stucco, stone    |
|                                         |                     | veneer and board and      |
| Natural materials (wood, stone, terra   |                     | batten siding are         |
| cotta, stucco)                          | Complies            | proposed.                 |
|                                         |                     |                           |
|                                         |                     | The exterior colors       |
|                                         |                     | incorporate earth-tone    |
| Subdued earth-tone paint colors and     |                     | paint colors, stuccos, s- |
| light colored stuccos.                  | Complies            | tiled roofs, and stone.   |
| 3.2 Architectural Style Matrix - By Far | nily                |                           |
|                                         |                     | The proposal includes     |
| Arts & Crafts: Craftsman Bungalow;      |                     | Craftsman styled court    |
| Shingle; Tudor; Arts and Craft          | Complies            | homes.                    |
|                                         |                     | The proposal includes     |
| Mediterranean: Spanish Colonial;        |                     | Mission styled court      |
| Mission; Tuscan                         | Complies            | homes.                    |
|                                         |                     |                           |
| Californian: Farmhouse; California      |                     | The proposal includes     |
| Modern (mid-century modern);            |                     | Farmhouse styled          |
| California Contemporary                 | Not applicable      | court homes.              |
| 3.3 Massing - Primary Volumes           |                     |                           |
| Building orientation                    |                     |                           |
|                                         |                     | Mostly gable roof         |
| Secondary Volumes                       | Complies            | profiles.                 |

| Design Guideline            | Compliance Analysis | Discussion               |
|-----------------------------|---------------------|--------------------------|
|                             |                     |                          |
|                             |                     | More additive            |
|                             |                     | elements should be       |
|                             |                     | incorporated at the      |
|                             |                     | sides of the homes.      |
|                             |                     | Shutters are listed as   |
|                             |                     | exterior materials for   |
|                             |                     | enhanced elevations,     |
|                             |                     | but this is not evident  |
| Additive Building Elements  | Does not comply     | on the elevations.       |
| 3.4 Roofs                   | _                   |                          |
|                             |                     |                          |
|                             |                     | Flat concrete tile,      |
|                             |                     | standing seam metal, s-  |
| Roof materials              | Complies            | tile roofs are proposed. |
|                             |                     |                          |
|                             |                     | The proposed design      |
|                             |                     | complies with this       |
|                             |                     | guideline by proposing   |
|                             |                     | gable roofs and roof     |
|                             |                     | slopes that              |
|                             |                     | complement each          |
|                             |                     | architectural style of   |
| Successful roof designs     | Complies            | building.                |
|                             |                     | The proposed design      |
|                             |                     | and sizing are           |
|                             |                     | appropriate for the      |
|                             |                     | architectural designs    |
|                             |                     | and comply with this     |
| Dormer sizing               | Complies            | guideline                |
|                             |                     | The proposed design      |
|                             |                     | and sizing are           |
|                             |                     | appropriate for the      |
|                             |                     | architectural designs    |
|                             |                     | and comply with this     |
| Dormer siding               | Complies            | guideline                |
| 3.5 High Visibility Façades |                     |                          |

| Design Guideline                       | Compliance Analysis | Discussion               |
|----------------------------------------|---------------------|--------------------------|
|                                        |                     |                          |
| High Visibility Façades - Open Space - |                     |                          |
| Use of porches and balconies are       |                     |                          |
| encouraged on these facades, and       |                     |                          |
| they should be designed with their     |                     | Porches and balconies    |
| visibility in mind, as well as the     |                     | have been included on    |
| privacy of the homeowner               | Complies            | high visibility façades. |
|                                        |                     |                          |
|                                        |                     | Entrances that face the  |
| Corner lot façades - Corner lot        |                     | street and have been     |
| façades shall have consistent details  |                     | enhanced with high       |
| and elements on elevations facing      |                     | quality design           |
| both streets. The rhythm of openings   |                     | elements such as stone   |
| established on the entry façade shall  |                     | veneer columns with      |
| continue on the side façade that       |                     | wide pedestals to add    |
| faces the street, and divided window   |                     | to the exterior material |
| patterns shall be consistent on both   |                     | changes for visual       |
| elevations.                            | Complies            | impact.                  |
|                                        |                     |                          |
| Additive façade elements - Once the    |                     |                          |
| design of the High Visibility Facade   |                     |                          |
| openings has been determined,          |                     |                          |
| additive building elements like        |                     |                          |
| porches and dormers should follow      |                     |                          |
| the rhythm of the facade               |                     |                          |
| composition. Wraparound porches        |                     |                          |
| are encouraged on corner lots, as      |                     |                          |
| well as projected window bays.         |                     | Porches and balconies    |
| Porch columns should be spaced         |                     | have been included on    |
| equally to either side of facade       |                     | high visibility façades  |
| openings.                              | Complies            | of corner lots.          |
|                                        |                     | _,                       |
| Successful execution of second         |                     | The proposed design      |
| façade - Secondary Facades that        |                     | has been revised to      |
| successfully follow the above          |                     | increase articulation to |
| guidelines will support a composition  |                     | the wall façades such    |
| of the Bay Area home that is           |                     | as using a mix of        |
| balanced and continuous rather than    |                     | contrasting exterior     |
| one-sided and fragmented.              | Complies            | materials.               |
| 3.6 Openings - Windows                 |                     |                          |

| Design Guideline                                                                                                                                                     | Compliance Analysis | Discussion                                                                                            |
|----------------------------------------------------------------------------------------------------------------------------------------------------------------------|---------------------|-------------------------------------------------------------------------------------------------------|
| Window types                                                                                                                                                         | Complies            | Casement, single-hung,<br>true or simulated<br>divided lite windows<br>with wood trim.                |
| Window proportions and trim                                                                                                                                          | Complies            | The proposed design provides details on window proportions and trim and complies with this guideline. |
| Shutters                                                                                                                                                             | Does not comply     | Shutters are listed on elevations but are not evident on the elevation drawings                       |
| 3.7 Exterior Doors                                                                                                                                                   | . ,                 | 5                                                                                                     |
| Exterior main entry doors can be flat or traditionally paneled doors. Please refer to the Architectural Style Matrix on page 30 for design recommendations by style. | Complies            | Exterior main entry doors are traditionally paneled.                                                  |
| 3.8 Porches and Stoops                                                                                                                                               |                     |                                                                                                       |
| Types - The porch or stoop is the signature element of an Oak Knoll home. As such, all homes must have either a porch or stoop.                                      | Complies            | The proposed design complies with this guideline.                                                     |
| Porch Dimensions                                                                                                                                                     | Complies            | The proposed design complies with this guideline. The proposed design                                 |
| Porch Details                                                                                                                                                        | Complies            | complies with this guideline. The proposed design                                                     |
| Stoops                                                                                                                                                               | Complies            | complies with this guideline.  The proposed design                                                    |
| Porch Materials  3.9 Garages                                                                                                                                         | Complies            | complies with this guideline.                                                                         |