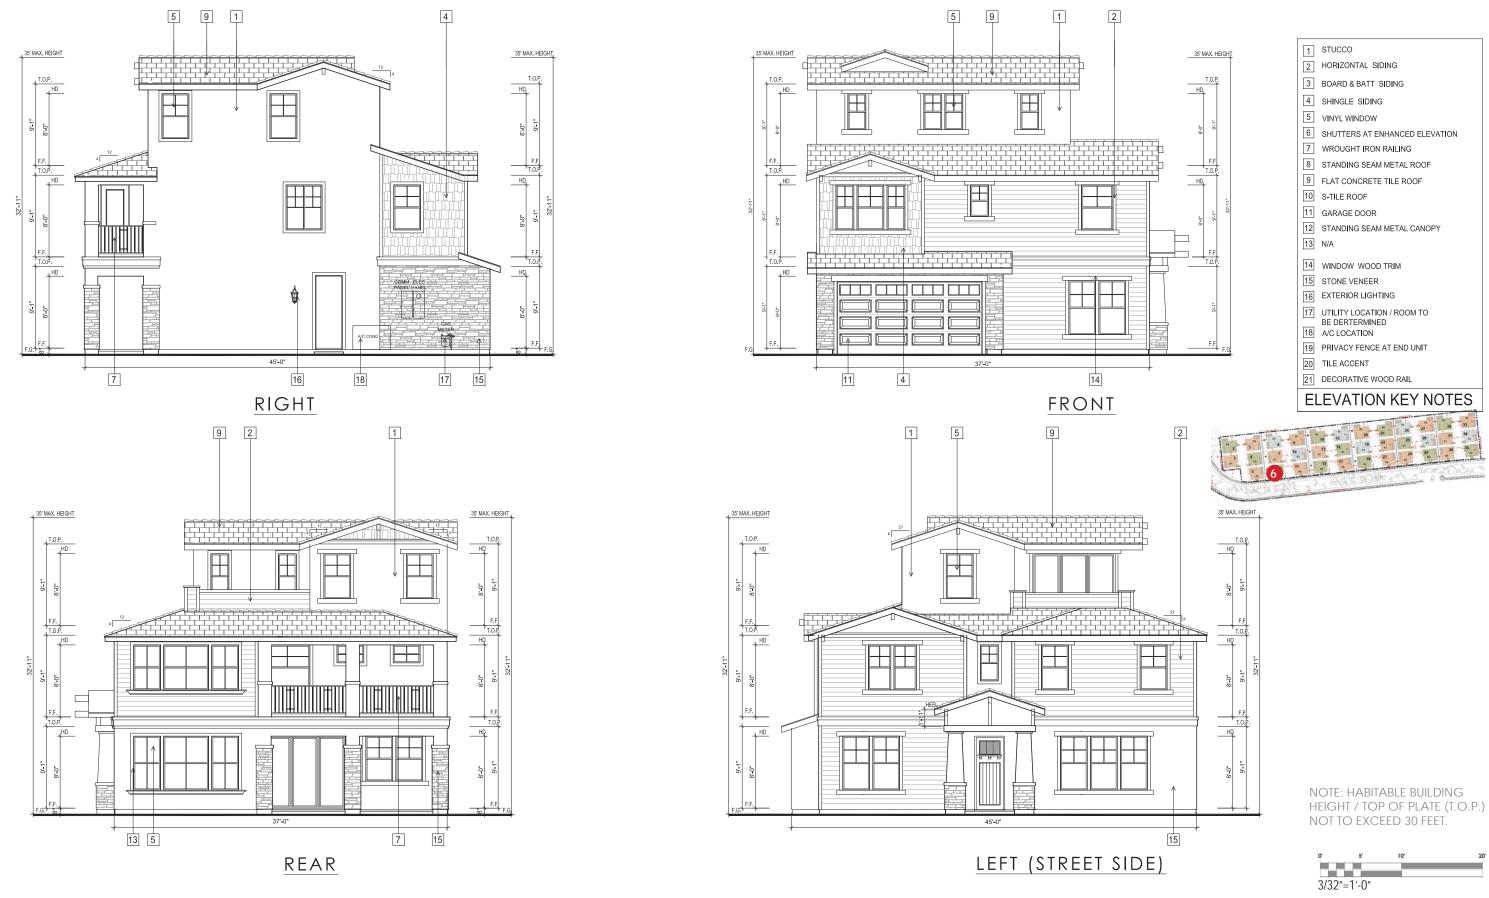

#### PROJECT DESCRIPTION

The proposed Parcel 9 project includes 35 residential units. Plans, elevations and illustrations are provided in **Attachment A** to this report. In general, the proposed plans include the following characteristics:

- Style: The proposed residential development includes stylistic references to common and vernacular California architectural styles, including Craftsman, farmhouse, and mission architectural styles.
- Site Planning: The proposed FDP includes 35 small lot, detached single-family, garden court homes with one home per lot.

- Unit Types: Parcel 9 proposes two-story and three-story court homes which offer between three and five bedrooms depending on the number of stories and the floor plan of home.
- Parking: Each unit has a two-car attached garage, for a total of 70 off-street parking spaces.

#### Zoning Analysis

| Criteria                                                               | OK-2                      | Proposed                                  | Analysis                                                                                               |
|------------------------------------------------------------------------|---------------------------|-------------------------------------------|--------------------------------------------------------------------------------------------------------|
| Land Use                                                               |                           |                                           |                                                                                                        |
| Permanent Residential                                                  | P                         | P                                         | Allowed                                                                                                |
| Multi-family Dwelling<br>Facility                                      | P                         | P                                         | Allowed                                                                                                |
| Density                                                                | 1 primary unit per lot    | 1 unit per lot (35 units total)           | Complies                                                                                               |
| Maximum Lot Coverage                                                   | 55%                       | Plan 1: 46%<br>Plan 2: 50%<br>Plan 3: 42% | Complies                                                                                               |
| Front Setback                                                          | 8 ft.                     | 8 ft.                                     |                                                                                                        |
| Minimum garage front setback when accessed from a private drive aisle. | 15 ft.                    | 5 ft.                                     | Does not comply - Applicant is requesting an exception for 5 ft. setback from the private drive aisle. |
| Maximum wall height primary building                                   | 35 ft/3 stories           | 27 ft/3 stories                           | Complies                                                                                               |
| Maximum pitched roof height                                            | 35 ft                     | 35 ft                                     | Complies                                                                                               |
| Parking                                                                | 1 space per dwelling unit | Two-car garages per unit                  | Complies                                                                                               |

Corner lot court homes include entrances that face the street and have been enhanced with quality design elements such as stone veneer columns with wide pedestals to add to the exterior material changes for visual impact. For high visibility facades, the use of porches and balconies are encouraged on these facades, and have been designed with their visibility in mind, as well as the privacy of the homeowner.

• 2.5 Driveways and Garage Placement and 3.9 Garages - Garage Dimensions. The project complies with the underlying zoning regulations, with the exception of the front setback for garages, where five feet is proposed instead of the required 15 feet. PUD Design Guidelines allow for an exception to be granted for shorter minimum front setbacks for garages under Design Review.

| Design Guideline                        | Compliance Analysis | Discussion                |
|-----------------------------------------|---------------------|---------------------------|
| 3.0 Architectural Guidelines            |                     |                           |
| 3.1 The 'Bay Area' Regional Style       |                     |                           |
|                                         |                     | The court homes           |
| Building which connect to and are       |                     | connect well with the     |
| inspired by the natural setting.        | Complies            | natural setting.          |
|                                         |                     | The court homes           |
| Simple building mass with additive      |                     | incorporate several       |
| elements                                | Complies            | additive elements.        |
|                                         |                     |                           |
|                                         |                     | Exterior materials such   |
|                                         |                     | as wood, stucco, stone    |
|                                         |                     | veneer and board and      |
| Natural materials (wood, stone, terra   |                     | batten siding are         |
| cotta, stucco)                          | Complies            | proposed.                 |
|                                         |                     |                           |
|                                         |                     | The exterior colors       |
|                                         |                     | incorporate earth-tone    |
| Subdued earth-tone paint colors and     |                     | paint colors, stuccos, s- |
| light colored stuccos.                  | Complies            | tiled roofs, and stone.   |
| 3.2 Architectural Style Matrix - By Far | nily                |                           |
|                                         |                     | The proposal includes     |
| Arts & Crafts: Craftsman Bungalow;      |                     | Craftsman styled court    |
| Shingle; Tudor; Arts and Craft          | Complies            | homes.                    |
|                                         |                     | The proposal includes     |
| Mediterranean: Spanish Colonial;        |                     | Mission styled court      |
| Mission; Tuscan                         | Complies            | homes.                    |
|                                         |                     |                           |
| Californian: Farmhouse; California      |                     | The proposal includes     |
| Modern (mid-century modern);            |                     | Farmhouse styled          |
| California Contemporary                 | Not applicable      | court homes.              |
| 3.3 Massing - Primary Volumes           |                     |                           |
| Building orientation                    |                     |                           |
|                                         |                     | Mostly gable roof         |
| Secondary Volumes                       | Complies            | profiles.                 |

| Design Guideline            | Compliance Analysis | Discussion               |
|-----------------------------|---------------------|--------------------------|
|                             |                     |                          |
|                             |                     | More additive            |
|                             |                     | elements should be       |
|                             |                     | incorporated at the      |
|                             |                     | sides of the homes.      |
|                             |                     | Shutters are listed as   |
|                             |                     | exterior materials for   |
|                             |                     | enhanced elevations,     |
|                             |                     | but this is not evident  |
| Additive Building Elements  | Does not comply     | on the elevations.       |
| 3.4 Roofs                   | _                   |                          |
|                             |                     |                          |
|                             |                     | Flat concrete tile,      |
|                             |                     | standing seam metal, s-  |
| Roof materials              | Complies            | tile roofs are proposed. |
|                             |                     |                          |
|                             |                     | The proposed design      |
|                             |                     | complies with this       |
|                             |                     | guideline by proposing   |
|                             |                     | gable roofs and roof     |
|                             |                     | slopes that              |
|                             |                     | complement each          |
|                             |                     | architectural style of   |
| Successful roof designs     | Complies            | building.                |
|                             |                     | The proposed design      |
|                             |                     | and sizing are           |
|                             |                     | appropriate for the      |
|                             |                     | architectural designs    |
|                             |                     | and comply with this     |
| Dormer sizing               | Complies            | guideline                |
|                             |                     | The proposed design      |
|                             |                     | and sizing are           |
|                             |                     | appropriate for the      |
|                             |                     | architectural designs    |
|                             |                     | and comply with this     |
| Dormer siding               | Complies            | guideline                |
| 3.5 High Visibility Façades |                     |                          |

| Design Guideline                       | Compliance Analysis | Discussion               |
|----------------------------------------|---------------------|--------------------------|
|                                        |                     |                          |
| High Visibility Façades - Open Space - |                     |                          |
| Use of porches and balconies are       |                     |                          |
| encouraged on these facades, and       |                     |                          |
| they should be designed with their     |                     | Porches and balconies    |
| visibility in mind, as well as the     |                     | have been included on    |
| privacy of the homeowner               | Complies            | high visibility façades. |
|                                        |                     |                          |
|                                        |                     | Entrances that face the  |
| Corner lot façades - Corner lot        |                     | street and have been     |
| façades shall have consistent details  |                     | enhanced with high       |
| and elements on elevations facing      |                     | quality design           |
| both streets. The rhythm of openings   |                     | elements such as stone   |
| established on the entry façade shall  |                     | veneer columns with      |
| continue on the side façade that       |                     | wide pedestals to add    |
| faces the street, and divided window   |                     | to the exterior material |
| patterns shall be consistent on both   |                     | changes for visual       |
| elevations.                            | Complies            | impact.                  |
|                                        |                     |                          |
| Additive façade elements - Once the    |                     |                          |
| design of the High Visibility Facade   |                     |                          |
| openings has been determined,          |                     |                          |
| additive building elements like        |                     |                          |
| porches and dormers should follow      |                     |                          |
| the rhythm of the facade               |                     |                          |
| composition. Wraparound porches        |                     |                          |
| are encouraged on corner lots, as      |                     |                          |
| well as projected window bays.         |                     | Porches and balconies    |
| Porch columns should be spaced         |                     | have been included on    |
| equally to either side of facade       |                     | high visibility façades  |
| openings.                              | Complies            | of corner lots.          |
|                                        |                     | _,                       |
| Successful execution of second         |                     | The proposed design      |
| façade - Secondary Facades that        |                     | has been revised to      |
| successfully follow the above          |                     | increase articulation to |
| guidelines will support a composition  |                     | the wall façades such    |
| of the Bay Area home that is           |                     | as using a mix of        |
| balanced and continuous rather than    |                     | contrasting exterior     |
| one-sided and fragmented.              | Complies            | materials.               |
| 3.6 Openings - Windows                 |                     |                          |

| Design Guideline                                                                                                                                                     | Compliance Analysis | Discussion                                                                                            |
|----------------------------------------------------------------------------------------------------------------------------------------------------------------------|---------------------|-------------------------------------------------------------------------------------------------------|
| Window types                                                                                                                                                         | Complies            | Casement, single-hung,<br>true or simulated<br>divided lite windows<br>with wood trim.                |
| Window proportions and trim                                                                                                                                          | Complies            | The proposed design provides details on window proportions and trim and complies with this guideline. |
| Shutters                                                                                                                                                             | Does not comply     | Shutters are listed on elevations but are not evident on the elevation drawings                       |
| 3.7 Exterior Doors                                                                                                                                                   | . ,                 | 5                                                                                                     |
| Exterior main entry doors can be flat or traditionally paneled doors. Please refer to the Architectural Style Matrix on page 30 for design recommendations by style. | Complies            | Exterior main entry doors are traditionally paneled.                                                  |
| 3.8 Porches and Stoops                                                                                                                                               |                     |                                                                                                       |
| Types - The porch or stoop is the signature element of an Oak Knoll home. As such, all homes must have either a porch or stoop.                                      | Complies            | The proposed design complies with this guideline.                                                     |
| Porch Dimensions                                                                                                                                                     | Complies            | The proposed design complies with this guideline. The proposed design                                 |
| Porch Details                                                                                                                                                        | Complies            | complies with this guideline. The proposed design                                                     |
| Stoops                                                                                                                                                               | Complies            | complies with this guideline.  The proposed design                                                    |
| Porch Materials  3.9 Garages                                                                                                                                         | Complies            | complies with this guideline.                                                                         |