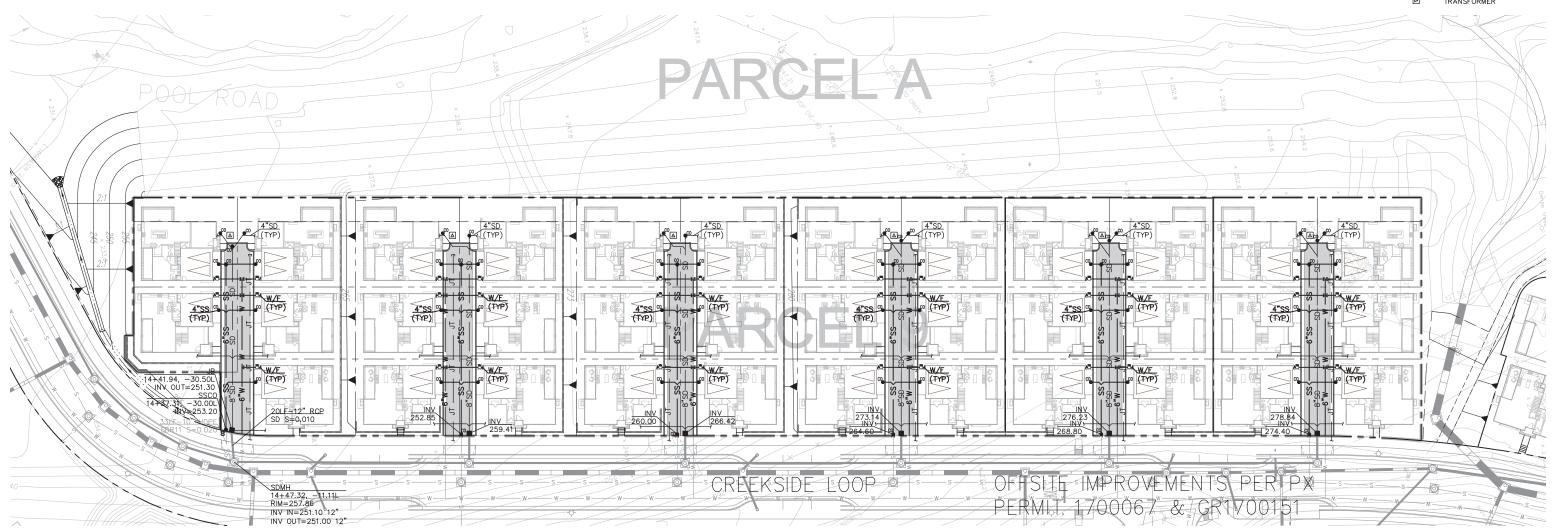

#### PROJECT SITE AND SURROUNDING AREA

Oak Knoll Development encompasses an 84.7-acre site east of Interstate 580 (I-580) and is located approximately 9 miles southeast of downtown Oakland. Mountain Boulevard and the I-580 freeway to the west; Keller Avenue to the north and east; and Sequoyah Road, a City-owned property, and residential neighborhoods to the south. Parcel 9, the project site, is currently not accessible, but will be accessible from a new road, Creekside Loop (see Attachment A).

#### PROJECT DESCRIPTION

The proposed Parcel 9 project includes 35 residential units. Plans, elevations and illustrations are provided in **Attachment A** to this report. In general, the proposed plans include the following characteristics:

- Unit Types: Parcel 9 proposes two-story and three-story court homes which offer between three and five bedrooms depending on the number of stories and the floor plan of home.
- Parking: Each unit has a two-car attached garage, for a total of 70 off-street parking spaces.