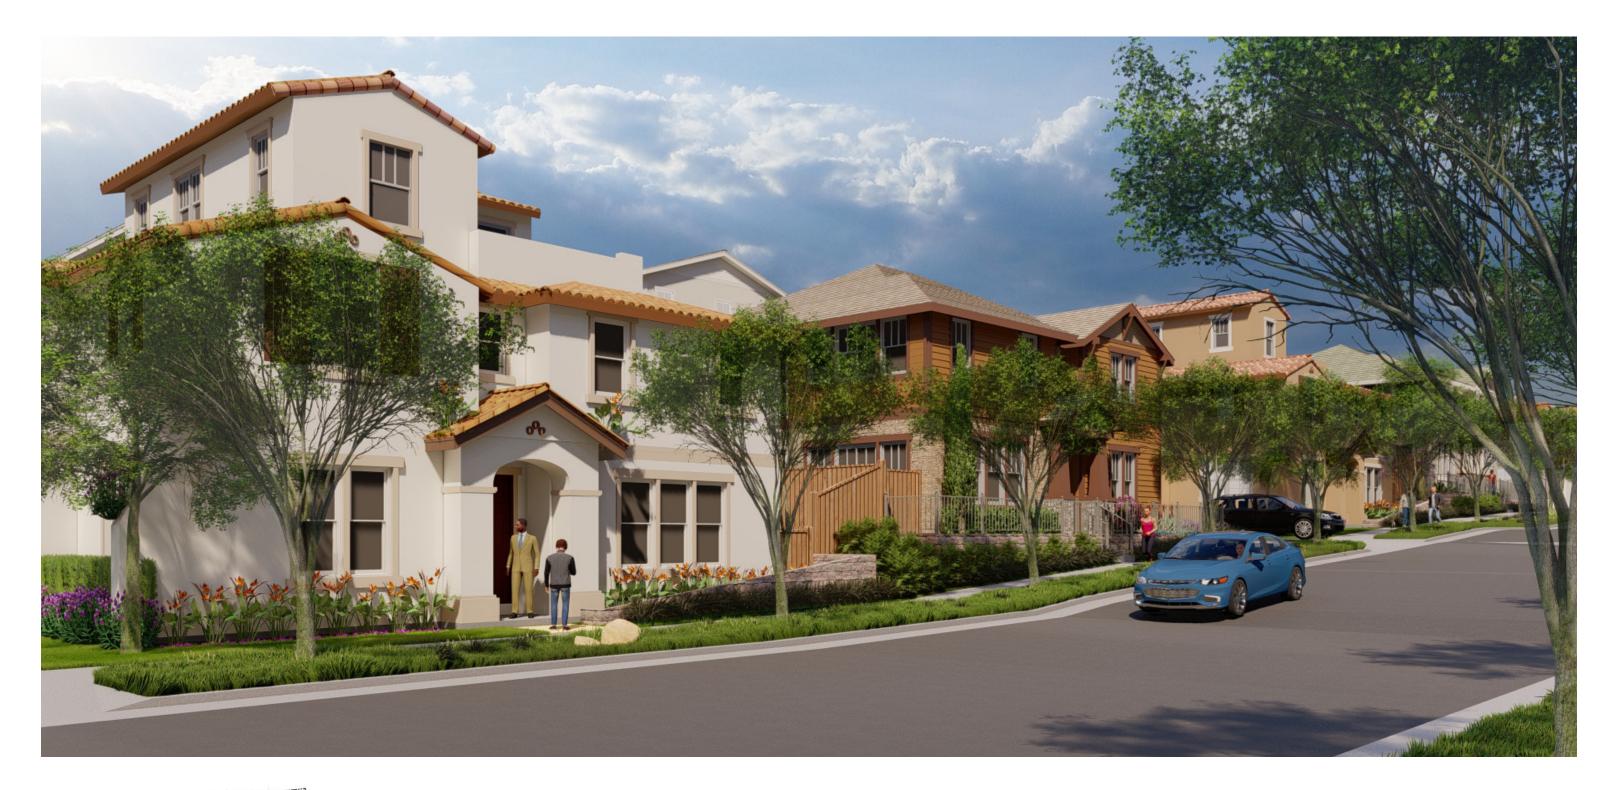

#### PROJECT DESCRIPTION

The proposed Parcel 9 project includes 35 residential units. Plans, elevations and illustrations are provided in **Attachment A** to this report. In general, the proposed plans include the following characteristics:

- Style: The proposed residential development includes stylistic references to common and vernacular California architectural styles, including Craftsman, farmhouse, and mission architectural styles.
- Site Planning: The proposed FDP includes 35 small lot, detached single-family, garden court homes with one home per lot.

- Unit Types: Parcel 9 proposes two-story and three-story court homes which offer between three and five bedrooms depending on the number of stories and the floor plan of home.
- Parking: Each unit has a two-car attached garage, for a total of 70 off-street parking spaces.