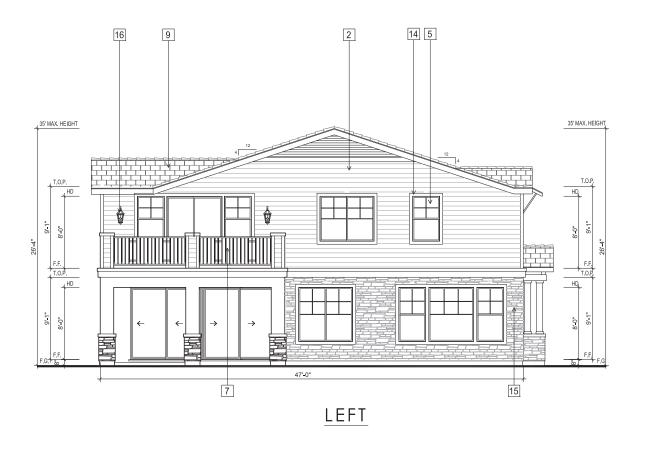

#### PROJECT DESCRIPTION

The proposed Parcel 9 project includes 35 residential units. Plans, elevations and illustrations are provided in **Attachment A** to this report. In general, the proposed plans include the following characteristics:

- Style: The proposed residential development includes stylistic references to common and vernacular California architectural styles, including Craftsman, farmhouse, and mission architectural styles.
- Site Planning: The proposed FDP includes 35 small lot, detached single-family, garden court homes with one home per lot.

- Unit Types: Parcel 9 proposes two-story and three-story court homes which offer between three and five bedrooms depending on the number of stories and the floor plan of home.
- Parking: Each unit has a two-car attached garage, for a total of 70 off-street parking spaces.

#### Zoning Analysis

| Criteria                                                               | OK-2                      | Proposed                                  | Analysis                                                                                               |
|------------------------------------------------------------------------|---------------------------|-------------------------------------------|--------------------------------------------------------------------------------------------------------|
| Land Use                                                               |                           |                                           |                                                                                                        |
| Permanent Residential                                                  | P                         | P                                         | Allowed                                                                                                |
| Multi-family Dwelling<br>Facility                                      | P                         | P                                         | Allowed                                                                                                |
| Density                                                                | 1 primary unit per lot    | 1 unit per lot (35 units total)           | Complies                                                                                               |
| Maximum Lot Coverage                                                   | 55%                       | Plan 1: 46%<br>Plan 2: 50%<br>Plan 3: 42% | Complies                                                                                               |
| Front Setback                                                          | 8 ft.                     | 8 ft.                                     |                                                                                                        |
| Minimum garage front setback when accessed from a private drive aisle. | 15 ft.                    | 5 ft.                                     | Does not comply - Applicant is requesting an exception for 5 ft. setback from the private drive aisle. |
| Maximum wall height primary building                                   | 35 ft/3 stories           | 27 ft/3 stories                           | Complies                                                                                               |
| Maximum pitched roof height                                            | 35 ft                     | 35 ft                                     | Complies                                                                                               |
| Parking                                                                | 1 space per dwelling unit | Two-car garages per unit                  | Complies                                                                                               |