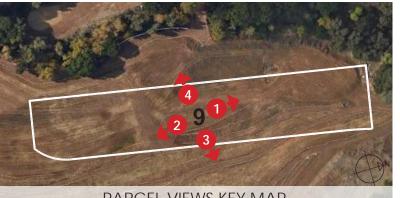

#### PROJECT SITE AND SURROUNDING AREA

Oak Knoll Development encompasses an 84.7-acre site east of Interstate 580 (I-580) and is located approximately 9 miles southeast of downtown Oakland. Mountain Boulevard and the I-580 freeway to the west; Keller Avenue to the north and east; and Sequoyah Road, a City-owned property, and residential neighborhoods to the south. Parcel 9, the project site, is currently not accessible, but will be accessible from a new road, Creekside Loop (see Attachment A).

#### PROJECT DESCRIPTION

The proposed Parcel 9 project includes 35 residential units. Plans, elevations and illustrations are provided in **Attachment A** to this report. In general, the proposed plans include the following characteristics: