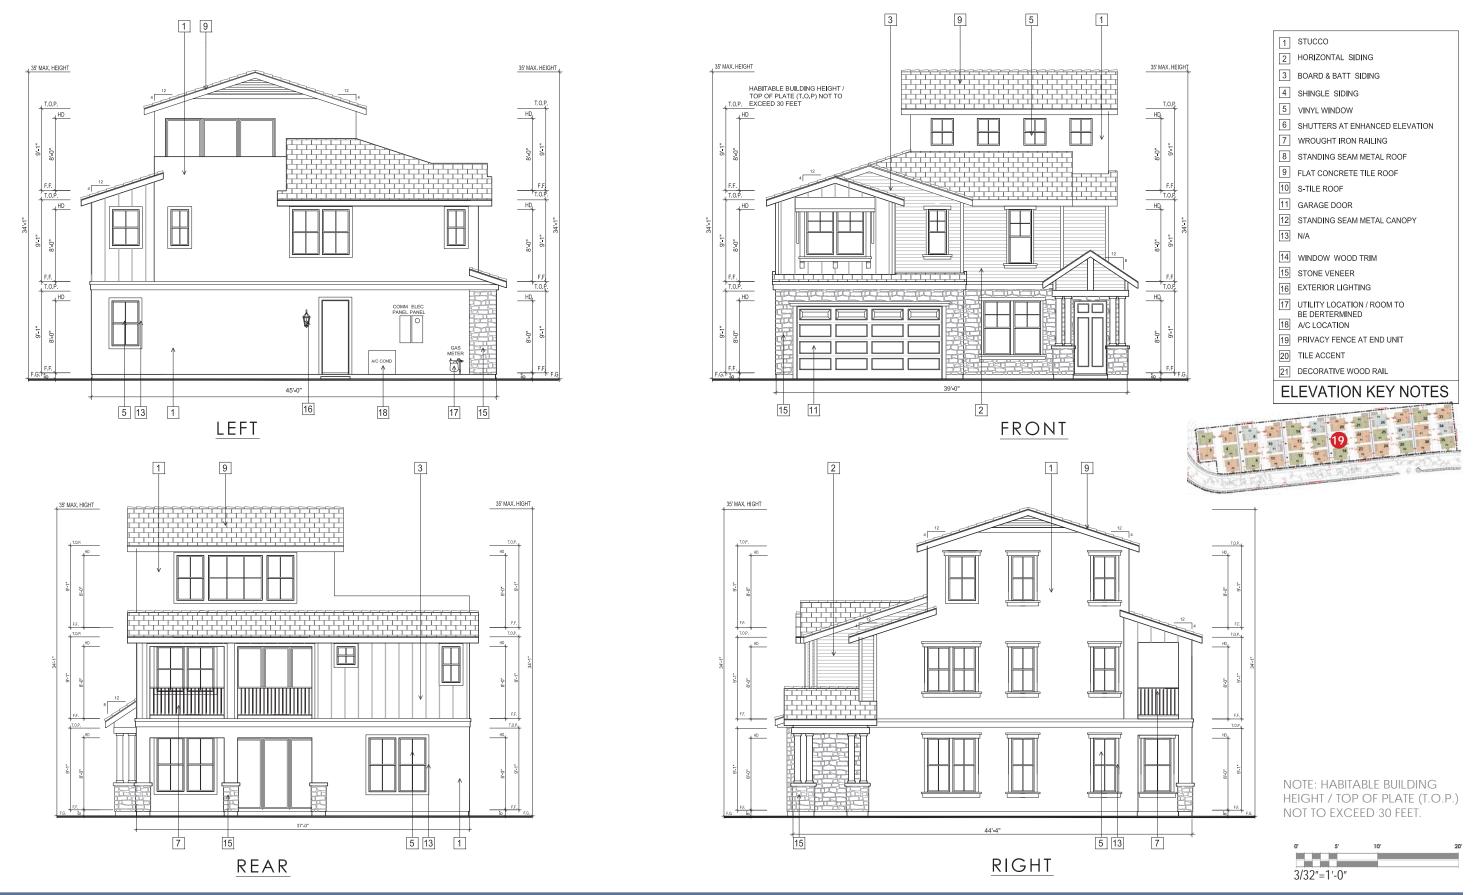

#### PROJECT DESCRIPTION

The proposed Parcel 9 project includes 35 residential units. Plans, elevations and illustrations are provided in **Attachment A** to this report. In general, the proposed plans include the following characteristics:

- Style: The proposed residential development includes stylistic references to common and vernacular California architectural styles, including Craftsman, farmhouse, and mission architectural styles.
- Site Planning: The proposed FDP includes 35 small lot, detached single-family, garden court homes with one home per lot.

- Unit Types: Parcel 9 proposes two-story and three-story court homes which offer between three and five bedrooms depending on the number of stories and the floor plan of home.
- Parking: Each unit has a two-car attached garage, for a total of 70 off-street parking spaces.

#### Zoning Analysis

| Criteria                                                               | OK-2                      | Proposed                                  | Analysis                                                                                               |
|------------------------------------------------------------------------|---------------------------|-------------------------------------------|--------------------------------------------------------------------------------------------------------|
| Land Use                                                               |                           |                                           |                                                                                                        |
| Permanent Residential                                                  | P                         | P                                         | Allowed                                                                                                |
| Multi-family Dwelling<br>Facility                                      | P                         | P                                         | Allowed                                                                                                |
| Density                                                                | 1 primary unit per lot    | 1 unit per lot (35 units total)           | Complies                                                                                               |
| Maximum Lot Coverage                                                   | 55%                       | Plan 1: 46%<br>Plan 2: 50%<br>Plan 3: 42% | Complies                                                                                               |
| Front Setback                                                          | 8 ft.                     | 8 ft.                                     |                                                                                                        |
| Minimum garage front setback when accessed from a private drive aisle. | 15 ft.                    | 5 ft.                                     | Does not comply - Applicant is requesting an exception for 5 ft. setback from the private drive aisle. |
| Maximum wall height primary building                                   | 35 ft/3 stories           | 27 ft/3 stories                           | Complies                                                                                               |
| Maximum pitched roof height                                            | 35 ft                     | 35 ft                                     | Complies                                                                                               |
| Parking                                                                | 1 space per dwelling unit | Two-car garages per unit                  | Complies                                                                                               |

#### Oak Knoll Design Guidelines

The Oak Knoll Design Guidelines compliance matrix for Parcel 9 is provided in **Attachment B** to this report. Where the project is not in compliance with any specific guideline, as noted in the compliance matrix, the lack of compliance is discussed in the *Zoning and Related Issues* section of this report.

#### Design

Staff has worked with the applicant and architect to refine the proposed design for the Parcel 9 site. Staff reviewed the proposed project against the Oak Knoll Design Guidelines (see Attachment B). The project meets the following key guidelines:

Corner lot court homes include entrances that face the street and have been enhanced with quality design elements such as stone veneer columns with wide pedestals to add to the exterior material changes for visual impact. For high visibility facades, the use of porches and balconies are encouraged on these facades, and have been designed with their visibility in mind, as well as the privacy of the homeowner.

Issues

Staff would like the DRC to consider the following issues:

| Design Guideline                                                                                                                                                                            | Compliance Analysis |
|---------------------------------------------------------------------------------------------------------------------------------------------------------------------------------------------|---------------------|
| 2.5 Driveways and Garage Placement                                                                                                                                                          | Compnance Analysis  |
| Driveway width in front of 2 car garages should be 18' wide at garage entry allowing for two offstreet parking spaces in front of garage                                                    | Does not comply     |
| 3.9 Garages - Garage Dimensions                                                                                                                                                             |                     |
| Exceptions may be granted through<br>the Design Review process to allow<br>the garage face closer to the front lot<br>line.                                                                 | Does not comply     |
| 3.3 Massing - Primary Volumes -<br>Additive Building Elements                                                                                                                               |                     |
| Additive building elements like porches and dormers should follow the rhythm of the facade composition. Wraparound porches are encouraged on corner lots, as well as projected window bays. | Does not comply     |
| 3.6 Openings – Windows                                                                                                                                                                      |                     |
| Shutters                                                                                                                                                                                    | Does not comply     |

• 2.5 Driveways and Garage Placement and 3.9 Garages - Garage Dimensions. The project complies with the underlying zoning regulations, with the exception of the front setback for garages, where five feet is proposed instead of the required 15 feet. PUD Design Guidelines allow for an exception to be granted for shorter minimum front setbacks for garages under Design Review.

- Does the DRC think an exception to be granted to shorten the front setback for garages from 15 feet to five feet?
- 3.3 Massing Primary Volumes Additive Building Elements and 3.6 Openings Windows. The three different court home plans lack additive building elements such as projected window bays, shutters or other decorative details. More additive elements should be incorporated at the sides of the homes. Shutters are listed as exterior materials for enhanced elevations, but this is not evident on the elevations.
  - Does the DRC think more additive building elements should be used on the court homes?