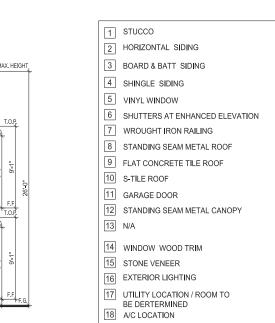

Corner lot court homes include entrances that face the street and have been enhanced with quality design elements such as stone veneer columns with wide pedestals to add to the exterior material changes for visual impact. For high visibility facades, the use of porches and balconies are encouraged on these facades, and have been designed with their visibility in mind, as well as the privacy of the homeowner.

| Design Guideline                        | Compliance Analysis | Discussion                |
|-----------------------------------------|---------------------|---------------------------|
| 3.0 Architectural Guidelines            |                     |                           |
| 3.1 The 'Bay Area' Regional Style       |                     |                           |
|                                         |                     | The court homes           |
| Building which connect to and are       |                     | connect well with the     |
| inspired by the natural setting.        | Complies            | natural setting.          |
|                                         |                     | The court homes           |
| Simple building mass with additive      |                     | incorporate several       |
| elements                                | Complies            | additive elements.        |
|                                         |                     |                           |
|                                         |                     | Exterior materials such   |
|                                         |                     | as wood, stucco, stone    |
|                                         |                     | veneer and board and      |
| Natural materials (wood, stone, terra   |                     | batten siding are         |
| cotta, stucco)                          | Complies            | proposed.                 |
|                                         |                     |                           |
|                                         |                     | The exterior colors       |
|                                         |                     | incorporate earth-tone    |
| Subdued earth-tone paint colors and     |                     | paint colors, stuccos, s- |
| light colored stuccos.                  | Complies            | tiled roofs, and stone.   |
| 3.2 Architectural Style Matrix - By Far | nily                |                           |
|                                         |                     | The proposal includes     |
| Arts & Crafts: Craftsman Bungalow;      |                     | Craftsman styled court    |
| Shingle; Tudor; Arts and Craft          | Complies            | homes.                    |
|                                         |                     | The proposal includes     |
| Mediterranean: Spanish Colonial;        |                     | Mission styled court      |
| Mission; Tuscan                         | Complies            | homes.                    |
|                                         |                     |                           |
| Californian: Farmhouse; California      |                     | The proposal includes     |
| Modern (mid-century modern);            |                     | Farmhouse styled          |
| California Contemporary                 | Not applicable      | court homes.              |
| 3.3 Massing - Primary Volumes           |                     |                           |
| Building orientation                    |                     |                           |
|                                         |                     | Mostly gable roof         |
| Secondary Volumes                       | Complies            | profiles.                 |

| Design Guideline            | Compliance Analysis | Discussion               |
|-----------------------------|---------------------|--------------------------|
|                             |                     |                          |
|                             |                     | More additive            |
|                             |                     | elements should be       |
|                             |                     | incorporated at the      |
|                             |                     | sides of the homes.      |
|                             |                     | Shutters are listed as   |
|                             |                     | exterior materials for   |
|                             |                     | enhanced elevations,     |
|                             |                     | but this is not evident  |
| Additive Building Elements  | Does not comply     | on the elevations.       |
| 3.4 Roofs                   | _                   |                          |
|                             |                     |                          |
|                             |                     | Flat concrete tile,      |
|                             |                     | standing seam metal, s-  |
| Roof materials              | Complies            | tile roofs are proposed. |
|                             |                     |                          |
|                             |                     | The proposed design      |
|                             |                     | complies with this       |
|                             |                     | guideline by proposing   |
|                             |                     | gable roofs and roof     |
|                             |                     | slopes that              |
|                             |                     | complement each          |
|                             |                     | architectural style of   |
| Successful roof designs     | Complies            | building.                |
|                             |                     | The proposed design      |
|                             |                     | and sizing are           |
|                             |                     | appropriate for the      |
|                             |                     | architectural designs    |
|                             |                     | and comply with this     |
| Dormer sizing               | Complies            | guideline                |
|                             |                     | The proposed design      |
|                             |                     | and sizing are           |
|                             |                     | appropriate for the      |
|                             |                     | architectural designs    |
|                             |                     | and comply with this     |
| Dormer siding               | Complies            | guideline                |
| 3.5 High Visibility Façades |                     |                          |

| Design Guideline                                                                                                                                                     | Compliance Analysis | Discussion                                                                                            |
|----------------------------------------------------------------------------------------------------------------------------------------------------------------------|---------------------|-------------------------------------------------------------------------------------------------------|
| Window types                                                                                                                                                         | Complies            | Casement, single-hung,<br>true or simulated<br>divided lite windows<br>with wood trim.                |
| Window proportions and trim                                                                                                                                          | Complies            | The proposed design provides details on window proportions and trim and complies with this guideline. |
| Shutters                                                                                                                                                             | Does not comply     | Shutters are listed on elevations but are not evident on the elevation drawings                       |
| 3.7 Exterior Doors                                                                                                                                                   | . ,                 | 5                                                                                                     |
| Exterior main entry doors can be flat or traditionally paneled doors. Please refer to the Architectural Style Matrix on page 30 for design recommendations by style. | Complies            | Exterior main entry doors are traditionally paneled.                                                  |
| 3.8 Porches and Stoops                                                                                                                                               |                     |                                                                                                       |
| Types - The porch or stoop is the signature element of an Oak Knoll home. As such, all homes must have either a porch or stoop.                                      | Complies            | The proposed design complies with this guideline.                                                     |
| Porch Dimensions                                                                                                                                                     | Complies            | The proposed design complies with this guideline. The proposed design                                 |
| Porch Details                                                                                                                                                        | Complies            | complies with this guideline. The proposed design                                                     |
| Stoops                                                                                                                                                               | Complies            | complies with this guideline.  The proposed design                                                    |
| Porch Materials  3.9 Garages                                                                                                                                         | Complies            | complies with this guideline.                                                                         |