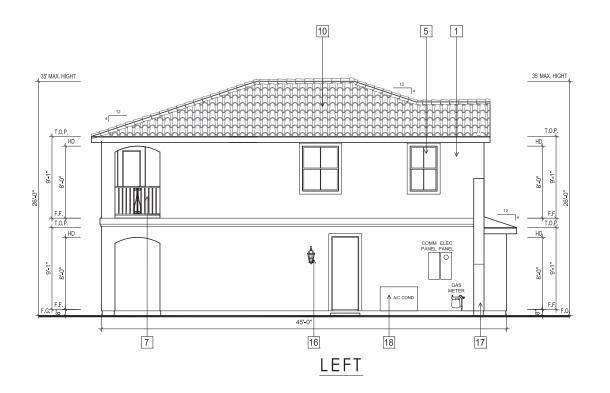

Corner lot court homes include entrances that face the street and have been enhanced with quality design elements such as stone veneer columns with wide pedestals to add to the exterior material changes for visual impact. For high visibility facades, the use of porches and balconies are encouraged on these facades, and have been designed with their visibility in mind, as well as the privacy of the homeowner.

• 2.5 Driveways and Garage Placement and 3.9 Garages - Garage Dimensions. The project complies with the underlying zoning regulations, with the exception of the front setback for garages, where five feet is proposed instead of the required 15 feet. PUD Design Guidelines allow for an exception to be granted for shorter minimum front setbacks for garages under Design Review.

- Does the DRC think an exception to be granted to shorten the front setback for garages from 15 feet to five feet?
- 3.3 Massing Primary Volumes Additive Building Elements and 3.6 Openings Windows. The three different court home plans lack additive building elements such as projected window bays, shutters or other decorative details. More additive elements should be incorporated at the sides of the homes. Shutters are listed as exterior materials for enhanced elevations, but this is not evident on the elevations.
  - Does the DRC think more additive building elements should be used on the court homes?