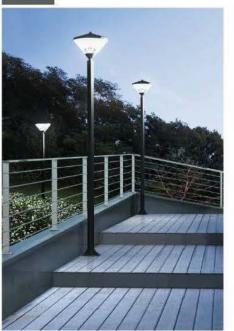

| Design Guideline       | Compliance Analysis | Discussion          |
|------------------------|---------------------|---------------------|
|                        |                     | The proposed design |
|                        |                     | complies with this  |
| Garage Dimensions      | Complies            | guideline.          |
|                        |                     | The proposed design |
|                        |                     | complies with this  |
| Garage Details         | Complies            | guideline.          |
| 3.10 Lighting          |                     |                     |
|                        |                     | The proposed design |
|                        |                     | complies with this  |
| Architectural Lighting | Complies            | guideline.          |