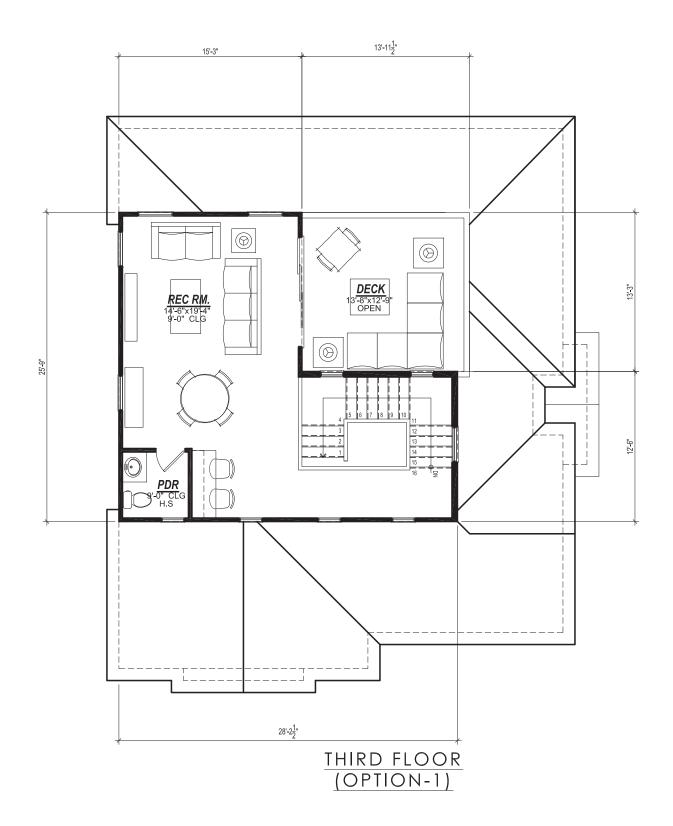

#### PROJECT DESCRIPTION

The proposed Parcel 9 project includes 35 residential units. Plans, elevations and illustrations are provided in **Attachment A** to this report. In general, the proposed plans include the following characteristics:

- Style: The proposed residential development includes stylistic references to common and vernacular California architectural styles, including Craftsman, farmhouse, and mission architectural styles.
- Site Planning: The proposed FDP includes 35 small lot, detached single-family, garden court homes with one home per lot.

- Unit Types: Parcel 9 proposes two-story and three-story court homes which offer between three and five bedrooms depending on the number of stories and the floor plan of home.
- Parking: Each unit has a two-car attached garage, for a total of 70 off-street parking spaces.