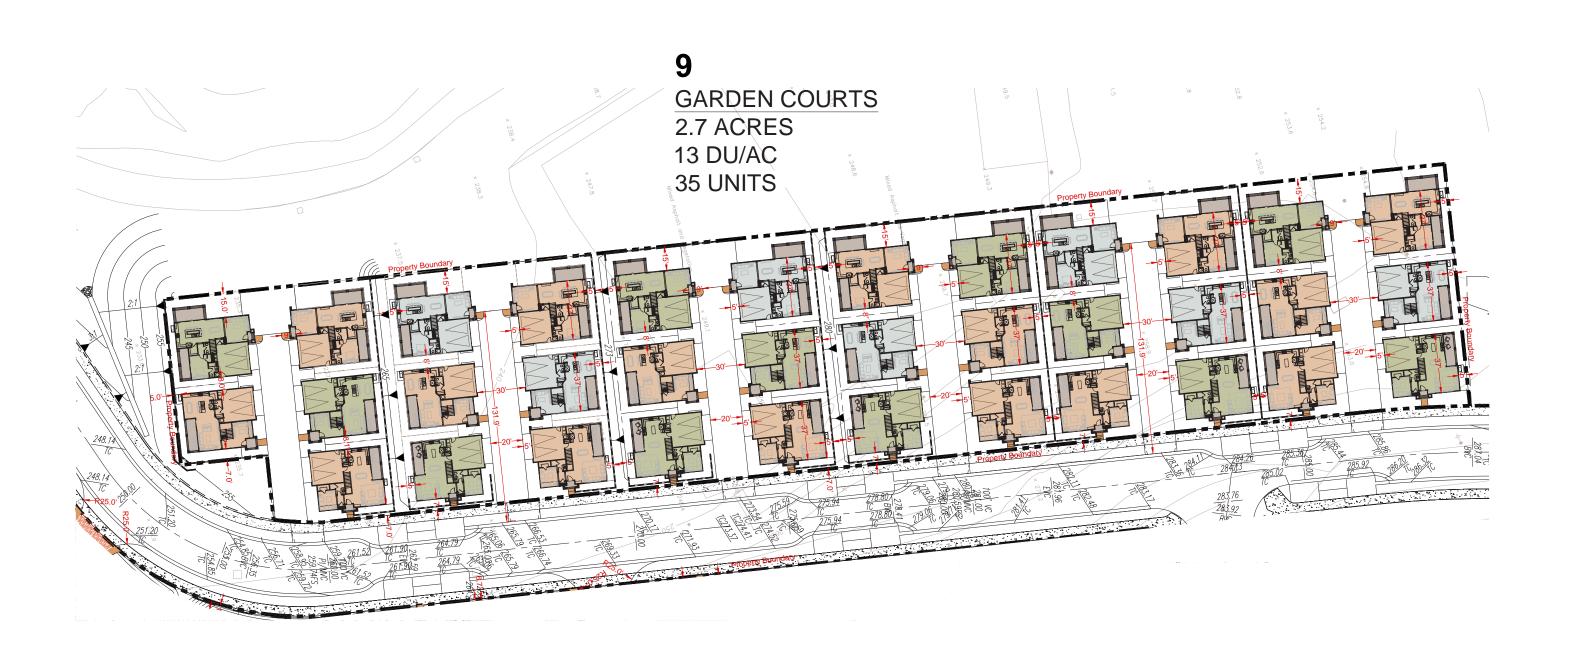

#### PROJECT DESCRIPTION

The proposed Parcel 9 project includes 35 residential units. Plans, elevations and illustrations are provided in **Attachment A** to this report. In general, the proposed plans include the following characteristics:

- Style: The proposed residential development includes stylistic references to common and vernacular California architectural styles, including Craftsman, farmhouse, and mission architectural styles.
- Site Planning: The proposed FDP includes 35 small lot, detached single-family, garden court homes with one home per lot.

- Unit Types: Parcel 9 proposes two-story and three-story court homes which offer between three and five bedrooms depending on the number of stories and the floor plan of home.
- Parking: Each unit has a two-car attached garage, for a total of 70 off-street parking spaces.

#### Zoning Analysis

| Criteria                                                               | OK-2                      | Proposed                                  | Analysis                                                                                               |
|------------------------------------------------------------------------|---------------------------|-------------------------------------------|--------------------------------------------------------------------------------------------------------|
| Land Use                                                               |                           |                                           |                                                                                                        |
| Permanent Residential                                                  | P                         | P                                         | Allowed                                                                                                |
| Multi-family Dwelling<br>Facility                                      | P                         | P                                         | Allowed                                                                                                |
| Density                                                                | 1 primary unit per lot    | 1 unit per lot (35 units total)           | Complies                                                                                               |
| Maximum Lot Coverage                                                   | 55%                       | Plan 1: 46%<br>Plan 2: 50%<br>Plan 3: 42% | Complies                                                                                               |
| Front Setback                                                          | 8 ft.                     | 8 ft.                                     |                                                                                                        |
| Minimum garage front setback when accessed from a private drive aisle. | 15 ft.                    | 5 ft.                                     | Does not comply - Applicant is requesting an exception for 5 ft. setback from the private drive aisle. |
| Maximum wall height primary building                                   | 35 ft/3 stories           | 27 ft/3 stories                           | Complies                                                                                               |
| Maximum pitched roof height                                            | 35 ft                     | 35 ft                                     | Complies                                                                                               |
| Parking                                                                | 1 space per dwelling unit | Two-car garages per unit                  | Complies                                                                                               |