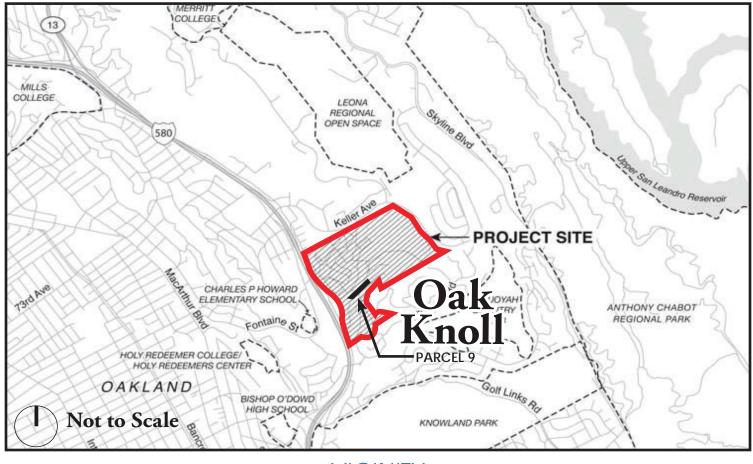

#### PROJECT SITE AND SURROUNDING AREA

Oak Knoll Development encompasses an 84.7-acre site east of Interstate 580 (I-580) and is located approximately 9 miles southeast of downtown Oakland. Mountain Boulevard and the I-580 freeway to the west; Keller Avenue to the north and east; and Sequoyah Road, a City-owned property, and residential neighborhoods to the south. Parcel 9, the project site, is currently not accessible, but will be accessible from a new road, Creekside Loop (see Attachment A).

#### **SUMMARY**

The proposed project is a Phase 1 Final Development Permit (FDP) for construction of 35 detached single-family residential units on Parcel 9 in the Oak Knoll Planned Unit Development (PUD). Parcel 9 is adjacent to Rifle Range Creek, opposite Parcel 6 along the new Creekside Loop which is currently only accessible from Mountain Boulevard.