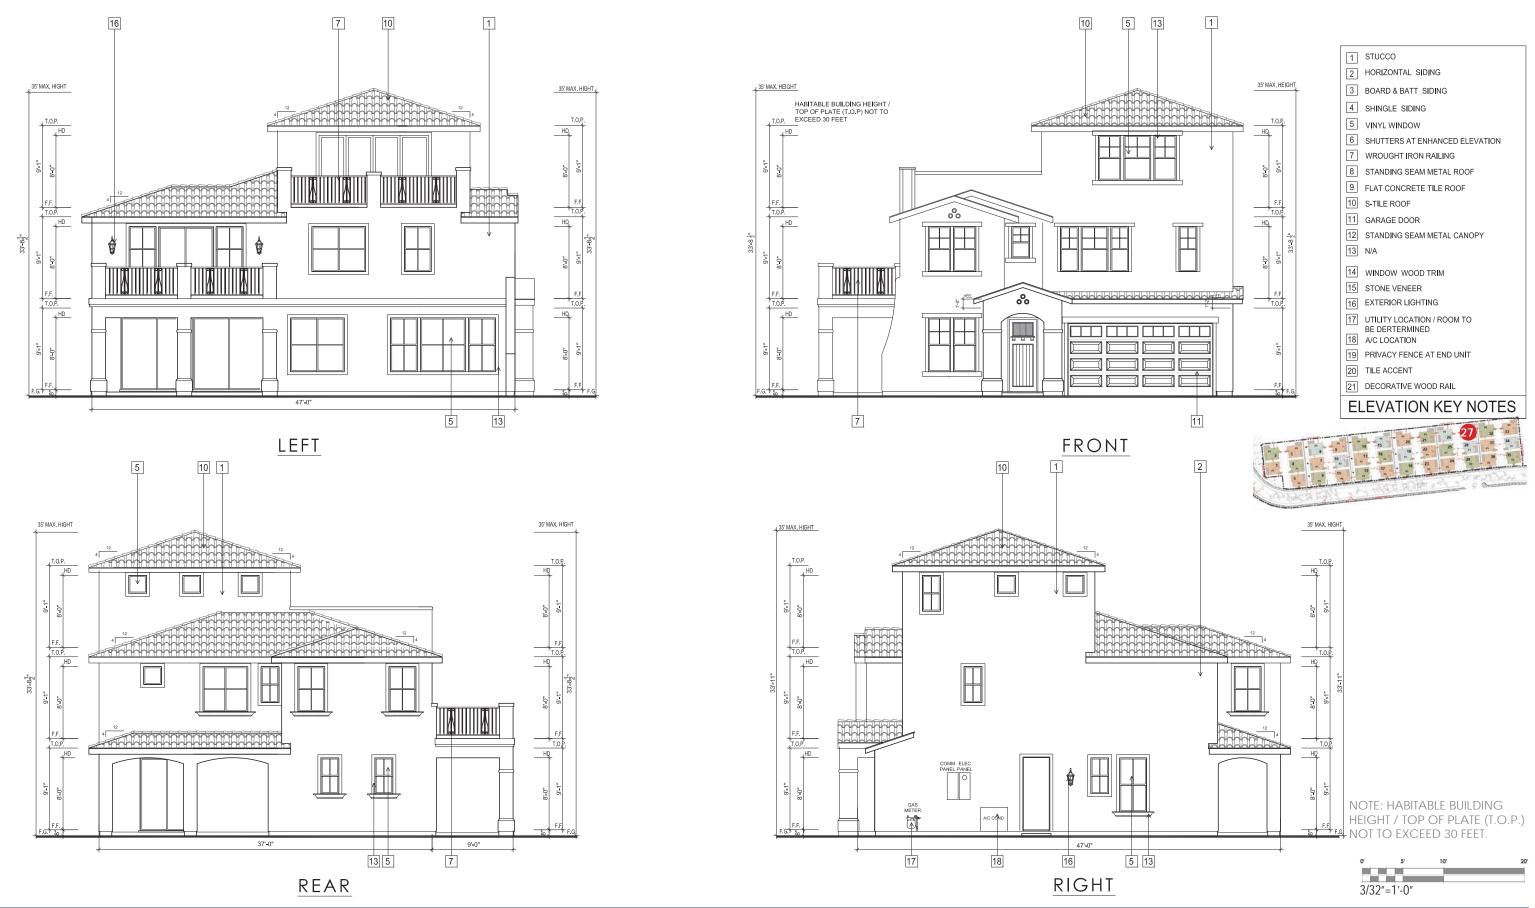

#### PROJECT DESCRIPTION

The proposed Parcel 9 project includes 35 residential units. Plans, elevations and illustrations are provided in **Attachment A** to this report. In general, the proposed plans include the following characteristics:

- Style: The proposed residential development includes stylistic references to common and vernacular California architectural styles, including Craftsman, farmhouse, and mission architectural styles.
- Site Planning: The proposed FDP includes 35 small lot, detached single-family, garden court homes with one home per lot.

- Unit Types: Parcel 9 proposes two-story and three-story court homes which offer between three and five bedrooms depending on the number of stories and the floor plan of home.
- Parking: Each unit has a two-car attached garage, for a total of 70 off-street parking spaces.

#### Zoning Analysis

| Criteria                                                               | OK-2                      | Proposed                                  | Analysis                                                                                               |
|------------------------------------------------------------------------|---------------------------|-------------------------------------------|--------------------------------------------------------------------------------------------------------|
| Land Use                                                               |                           |                                           |                                                                                                        |
| Permanent Residential                                                  | P                         | P                                         | Allowed                                                                                                |
| Multi-family Dwelling<br>Facility                                      | P                         | P                                         | Allowed                                                                                                |
| Density                                                                | 1 primary unit per lot    | 1 unit per lot (35 units total)           | Complies                                                                                               |
| Maximum Lot Coverage                                                   | 55%                       | Plan 1: 46%<br>Plan 2: 50%<br>Plan 3: 42% | Complies                                                                                               |
| Front Setback                                                          | 8 ft.                     | 8 ft.                                     |                                                                                                        |
| Minimum garage front setback when accessed from a private drive aisle. | 15 ft.                    | 5 ft.                                     | Does not comply - Applicant is requesting an exception for 5 ft. setback from the private drive aisle. |
| Maximum wall height primary building                                   | 35 ft/3 stories           | 27 ft/3 stories                           | Complies                                                                                               |
| Maximum pitched roof height                                            | 35 ft                     | 35 ft                                     | Complies                                                                                               |
| Parking                                                                | 1 space per dwelling unit | Two-car garages per unit                  | Complies                                                                                               |

Corner lot court homes include entrances that face the street and have been enhanced with quality design elements such as stone veneer columns with wide pedestals to add to the exterior material changes for visual impact. For high visibility facades, the use of porches and balconies are encouraged on these facades, and have been designed with their visibility in mind, as well as the privacy of the homeowner.

• 2.5 Driveways and Garage Placement and 3.9 Garages - Garage Dimensions. The project complies with the underlying zoning regulations, with the exception of the front setback for garages, where five feet is proposed instead of the required 15 feet. PUD Design Guidelines allow for an exception to be granted for shorter minimum front setbacks for garages under Design Review.

- Does the DRC think an exception to be granted to shorten the front setback for garages from 15 feet to five feet?
- 3.3 Massing Primary Volumes Additive Building Elements and 3.6 Openings Windows. The three different court home plans lack additive building elements such as projected window bays, shutters or other decorative details. More additive elements should be incorporated at the sides of the homes. Shutters are listed as exterior materials for enhanced elevations, but this is not evident on the elevations.
  - Does the DRC think more additive building elements should be used on the court homes?