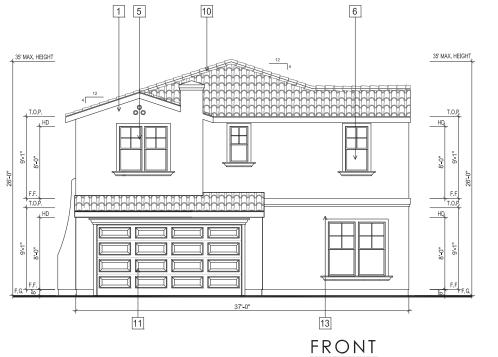

#### PROJECT DESCRIPTION

The proposed Parcel 9 project includes 35 residential units. Plans, elevations and illustrations are provided in **Attachment A** to this report. In general, the proposed plans include the following characteristics:

- Style: The proposed residential development includes stylistic references to common and vernacular California architectural styles, including Craftsman, farmhouse, and mission architectural styles.
- Site Planning: The proposed FDP includes 35 small lot, detached single-family, garden court homes with one home per lot.

- Unit Types: Parcel 9 proposes two-story and three-story court homes which offer between three and five bedrooms depending on the number of stories and the floor plan of home.
- Parking: Each unit has a two-car attached garage, for a total of 70 off-street parking spaces.