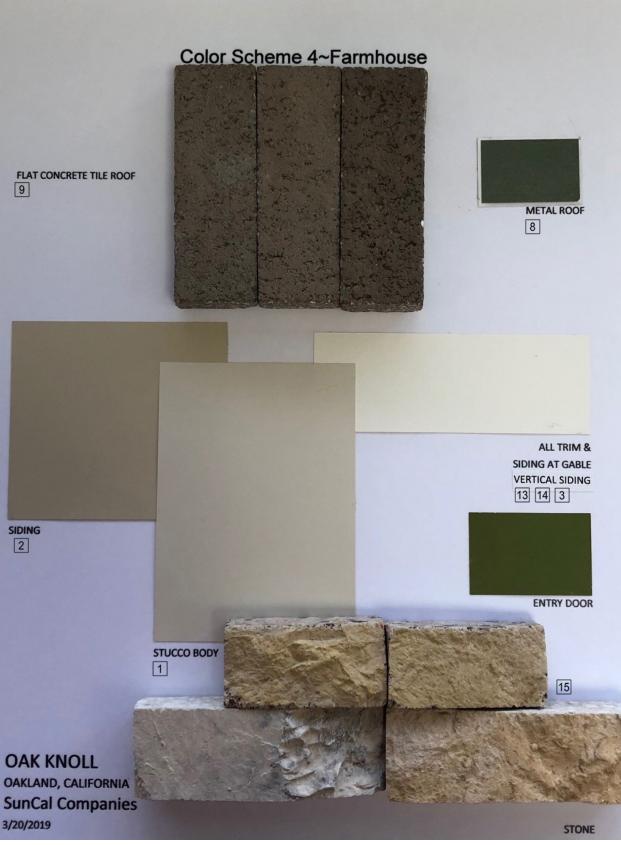

- Style: The proposed residential development includes stylistic references to common and vernacular California architectural styles, including Craftsman, farmhouse, and mission architectural styles.
- Site Planning: The proposed FDP includes 35 small lot, detached single-family, garden court homes with one home per lot.

| Design Guideline                        | Compliance Analysis | Discussion                |
|-----------------------------------------|---------------------|---------------------------|
| 3.0 Architectural Guidelines            |                     |                           |
| 3.1 The 'Bay Area' Regional Style       |                     |                           |
|                                         |                     | The court homes           |
| Building which connect to and are       |                     | connect well with the     |
| inspired by the natural setting.        | Complies            | natural setting.          |
|                                         |                     | The court homes           |
| Simple building mass with additive      |                     | incorporate several       |
| elements                                | Complies            | additive elements.        |
|                                         |                     |                           |
|                                         |                     | Exterior materials such   |
|                                         |                     | as wood, stucco, stone    |
|                                         |                     | veneer and board and      |
| Natural materials (wood, stone, terra   |                     | batten siding are         |
| cotta, stucco)                          | Complies            | proposed.                 |
|                                         |                     |                           |
|                                         |                     | The exterior colors       |
|                                         |                     | incorporate earth-tone    |
| Subdued earth-tone paint colors and     |                     | paint colors, stuccos, s- |
| light colored stuccos.                  | Complies            | tiled roofs, and stone.   |
| 3.2 Architectural Style Matrix - By Far | nily                |                           |
|                                         |                     | The proposal includes     |
| Arts & Crafts: Craftsman Bungalow;      |                     | Craftsman styled court    |
| Shingle; Tudor; Arts and Craft          | Complies            | homes.                    |
|                                         |                     | The proposal includes     |
| Mediterranean: Spanish Colonial;        |                     | Mission styled court      |
| Mission; Tuscan                         | Complies            | homes.                    |
|                                         |                     |                           |
| Californian: Farmhouse; California      |                     | The proposal includes     |
| Modern (mid-century modern);            |                     | Farmhouse styled          |
| California Contemporary                 | Not applicable      | court homes.              |
| 3.3 Massing - Primary Volumes           |                     |                           |
| Building orientation                    |                     |                           |
|                                         |                     | Mostly gable roof         |
| Secondary Volumes                       | Complies            | profiles.                 |