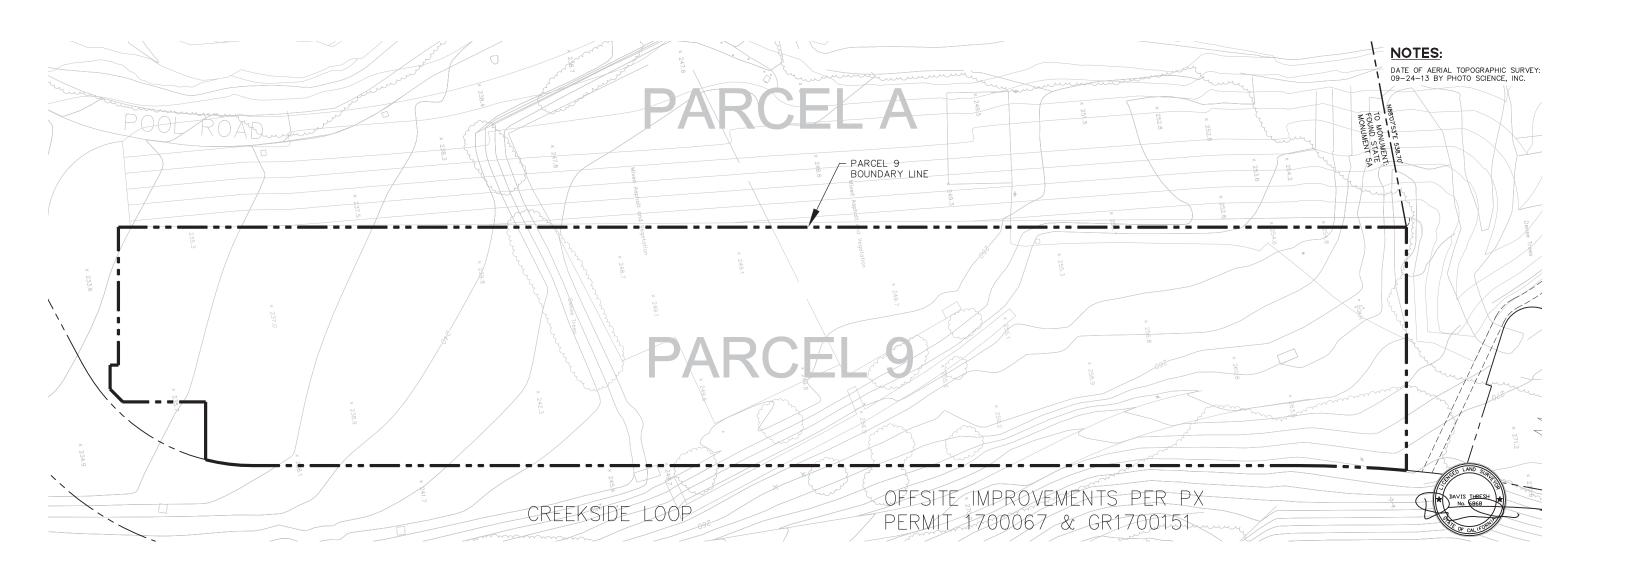

#### PROJECT SITE AND SURROUNDING AREA

Oak Knoll Development encompasses an 84.7-acre site east of Interstate 580 (I-580) and is located approximately 9 miles southeast of downtown Oakland. Mountain Boulevard and the I-580 freeway to the west; Keller Avenue to the north and east; and Sequoyah Road, a City-owned property, and residential neighborhoods to the south. Parcel 9, the project site, is currently not accessible, but will be accessible from a new road, Creekside Loop (see Attachment A).

#### The following provides a summary of the status of the Oak Knoll Development:

- Land Use Entitlement: The Oak Knoll Project Supplemental Environmental Impact Report (SEIR) was certified and the General Plan Amendment, Rezoning, Vesting Tentative Tract Map, Creek Permit, and the Oak Knoll PUD was approved on November 7, 2017.
- Construction-Related Permits:
  - o Grading Permit: The applicant has received a Grading permit for Phase 1 of the development which includes Parcel 6 and Parcel 12.