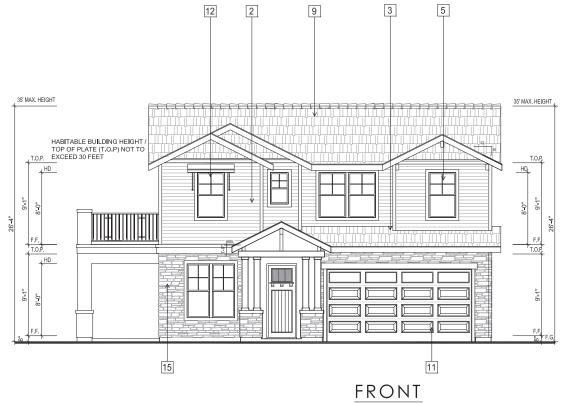

#### PROJECT DESCRIPTION

The proposed Parcel 9 project includes 35 residential units. Plans, elevations and illustrations are provided in **Attachment A** to this report. In general, the proposed plans include the following characteristics:

- Style: The proposed residential development includes stylistic references to common and vernacular California architectural styles, including Craftsman, farmhouse, and mission architectural styles.
- Site Planning: The proposed FDP includes 35 small lot, detached single-family, garden court homes with one home per lot.

- Unit Types: Parcel 9 proposes two-story and three-story court homes which offer between three and five bedrooms depending on the number of stories and the floor plan of home.
- Parking: Each unit has a two-car attached garage, for a total of 70 off-street parking spaces.

#### Zoning Analysis

| Criteria                                                               | OK-2                      | Proposed                                  | Analysis                                                                                               |
|------------------------------------------------------------------------|---------------------------|-------------------------------------------|--------------------------------------------------------------------------------------------------------|
| Land Use                                                               |                           |                                           |                                                                                                        |
| Permanent Residential                                                  | P                         | P                                         | Allowed                                                                                                |
| Multi-family Dwelling<br>Facility                                      | P                         | P                                         | Allowed                                                                                                |
| Density                                                                | 1 primary unit per lot    | 1 unit per lot (35 units total)           | Complies                                                                                               |
| Maximum Lot Coverage                                                   | 55%                       | Plan 1: 46%<br>Plan 2: 50%<br>Plan 3: 42% | Complies                                                                                               |
| Front Setback                                                          | 8 ft.                     | 8 ft.                                     |                                                                                                        |
| Minimum garage front setback when accessed from a private drive aisle. | 15 ft.                    | 5 ft.                                     | Does not comply - Applicant is requesting an exception for 5 ft. setback from the private drive aisle. |
| Maximum wall height primary building                                   | 35 ft/3 stories           | 27 ft/3 stories                           | Complies                                                                                               |
| Maximum pitched roof height                                            | 35 ft                     | 35 ft                                     | Complies                                                                                               |
| Parking                                                                | 1 space per dwelling unit | Two-car garages per unit                  | Complies                                                                                               |

| Design Guideline                        | Compliance Analysis | Discussion                |
|-----------------------------------------|---------------------|---------------------------|
| 3.0 Architectural Guidelines            |                     |                           |
| 3.1 The 'Bay Area' Regional Style       |                     |                           |
|                                         |                     | The court homes           |
| Building which connect to and are       |                     | connect well with the     |
| inspired by the natural setting.        | Complies            | natural setting.          |
|                                         |                     | The court homes           |
| Simple building mass with additive      |                     | incorporate several       |
| elements                                | Complies            | additive elements.        |
|                                         |                     |                           |
|                                         |                     | Exterior materials such   |
|                                         |                     | as wood, stucco, stone    |
|                                         |                     | veneer and board and      |
| Natural materials (wood, stone, terra   |                     | batten siding are         |
| cotta, stucco)                          | Complies            | proposed.                 |
|                                         |                     |                           |
|                                         |                     | The exterior colors       |
|                                         |                     | incorporate earth-tone    |
| Subdued earth-tone paint colors and     |                     | paint colors, stuccos, s- |
| light colored stuccos.                  | Complies            | tiled roofs, and stone.   |
| 3.2 Architectural Style Matrix - By Far | nily                |                           |
|                                         |                     | The proposal includes     |
| Arts & Crafts: Craftsman Bungalow;      |                     | Craftsman styled court    |
| Shingle; Tudor; Arts and Craft          | Complies            | homes.                    |
|                                         |                     | The proposal includes     |
| Mediterranean: Spanish Colonial;        |                     | Mission styled court      |
| Mission; Tuscan                         | Complies            | homes.                    |
|                                         |                     |                           |
| Californian: Farmhouse; California      |                     | The proposal includes     |
| Modern (mid-century modern);            |                     | Farmhouse styled          |
| California Contemporary                 | Not applicable      | court homes.              |
| 3.3 Massing - Primary Volumes           |                     |                           |
| Building orientation                    |                     |                           |
|                                         |                     | Mostly gable roof         |
| Secondary Volumes                       | Complies            | profiles.                 |