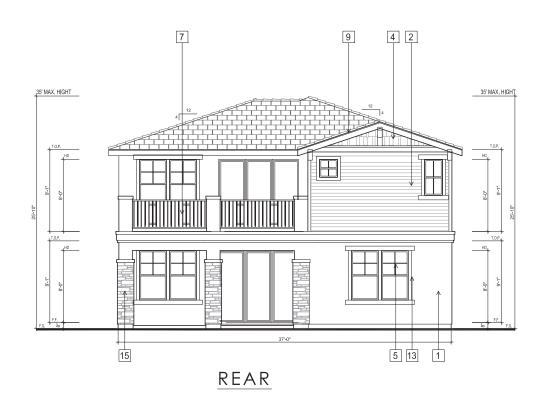

#### PROJECT DESCRIPTION

The proposed Parcel 9 project includes 35 residential units. Plans, elevations and illustrations are provided in **Attachment A** to this report. In general, the proposed plans include the following characteristics:

- Style: The proposed residential development includes stylistic references to common and vernacular California architectural styles, including Craftsman, farmhouse, and mission architectural styles.
- Site Planning: The proposed FDP includes 35 small lot, detached single-family, garden court homes with one home per lot.

- Unit Types: Parcel 9 proposes two-story and three-story court homes which offer between three and five bedrooms depending on the number of stories and the floor plan of home.
- Parking: Each unit has a two-car attached garage, for a total of 70 off-street parking spaces.

#### Zoning Analysis

| Criteria                                                               | OK-2                      | Proposed                                  | Analysis                                                                                               |
|------------------------------------------------------------------------|---------------------------|-------------------------------------------|--------------------------------------------------------------------------------------------------------|
| Land Use                                                               |                           |                                           |                                                                                                        |
| Permanent Residential                                                  | P                         | P                                         | Allowed                                                                                                |
| Multi-family Dwelling<br>Facility                                      | P                         | P                                         | Allowed                                                                                                |
| Density                                                                | 1 primary unit per lot    | 1 unit per lot (35 units total)           | Complies                                                                                               |
| Maximum Lot Coverage                                                   | 55%                       | Plan 1: 46%<br>Plan 2: 50%<br>Plan 3: 42% | Complies                                                                                               |
| Front Setback                                                          | 8 ft.                     | 8 ft.                                     |                                                                                                        |
| Minimum garage front setback when accessed from a private drive aisle. | 15 ft.                    | 5 ft.                                     | Does not comply - Applicant is requesting an exception for 5 ft. setback from the private drive aisle. |
| Maximum wall height primary building                                   | 35 ft/3 stories           | 27 ft/3 stories                           | Complies                                                                                               |
| Maximum pitched roof height                                            | 35 ft                     | 35 ft                                     | Complies                                                                                               |
| Parking                                                                | 1 space per dwelling unit | Two-car garages per unit                  | Complies                                                                                               |