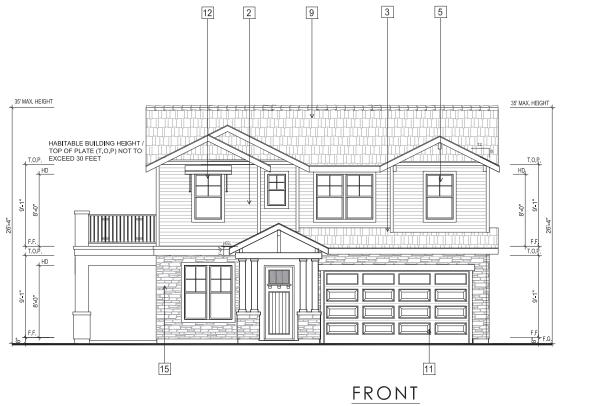

#### PROJECT DESCRIPTION

The proposed Parcel 9 project includes 35 residential units. Plans, elevations and illustrations are provided in **Attachment A** to this report. In general, the proposed plans include the following characteristics:

- Style: The proposed residential development includes stylistic references to common and vernacular California architectural styles, including Craftsman, farmhouse, and mission architectural styles.
- Site Planning: The proposed FDP includes 35 small lot, detached single-family, garden court homes with one home per lot.

- Unit Types: Parcel 9 proposes two-story and three-story court homes which offer between three and five bedrooms depending on the number of stories and the floor plan of home.
- Parking: Each unit has a two-car attached garage, for a total of 70 off-street parking spaces.

Corner lot court homes include entrances that face the street and have been enhanced with quality design elements such as stone veneer columns with wide pedestals to add to the exterior material changes for visual impact. For high visibility facades, the use of porches and balconies are encouraged on these facades, and have been designed with their visibility in mind, as well as the privacy of the homeowner.

Issues

Staff would like the DRC to consider the following issues:

| Design Guideline                                                                                                                                                                            | Compliance Analysis |
|---------------------------------------------------------------------------------------------------------------------------------------------------------------------------------------------|---------------------|
| 2.5 Driveways and Garage Placement                                                                                                                                                          | Compnance Analysis  |
| Driveway width in front of 2 car garages should be 18' wide at garage entry allowing for two offstreet parking spaces in front of garage                                                    | Does not comply     |
| 3.9 Garages - Garage Dimensions                                                                                                                                                             |                     |
| Exceptions may be granted through<br>the Design Review process to allow<br>the garage face closer to the front lot<br>line.                                                                 | Does not comply     |
| 3.3 Massing - Primary Volumes -<br>Additive Building Elements                                                                                                                               |                     |
| Additive building elements like porches and dormers should follow the rhythm of the facade composition. Wraparound porches are encouraged on corner lots, as well as projected window bays. | Does not comply     |
| 3.6 Openings – Windows                                                                                                                                                                      |                     |
| Shutters                                                                                                                                                                                    | Does not comply     |

• 2.5 Driveways and Garage Placement and 3.9 Garages - Garage Dimensions. The project complies with the underlying zoning regulations, with the exception of the front setback for garages, where five feet is proposed instead of the required 15 feet. PUD Design Guidelines allow for an exception to be granted for shorter minimum front setbacks for garages under Design Review.

- Does the DRC think an exception to be granted to shorten the front setback for garages from 15 feet to five feet?
- 3.3 Massing Primary Volumes Additive Building Elements and 3.6 Openings Windows. The three different court home plans lack additive building elements such as projected window bays, shutters or other decorative details. More additive elements should be incorporated at the sides of the homes. Shutters are listed as exterior materials for enhanced elevations, but this is not evident on the elevations.
  - Does the DRC think more additive building elements should be used on the court homes?