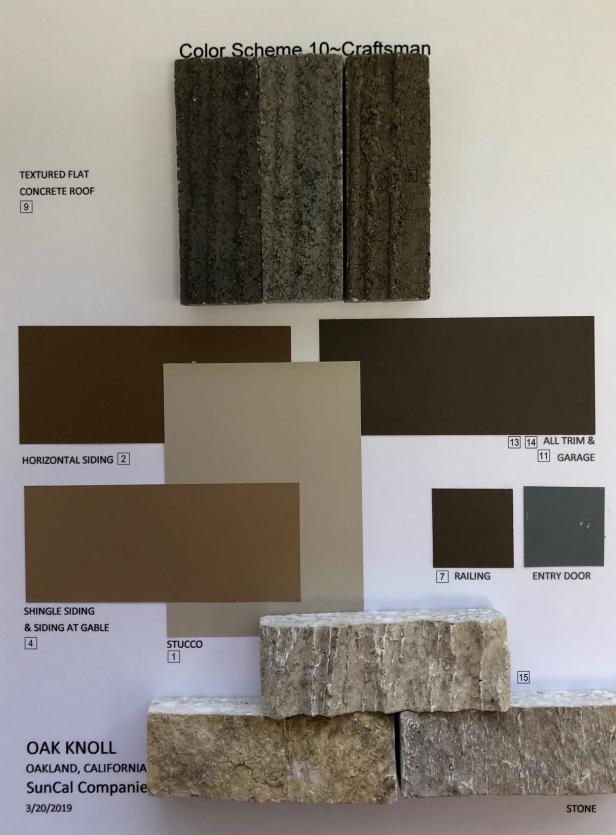

| Design Guideline                        | Compliance Analysis | Discussion                |
|-----------------------------------------|---------------------|---------------------------|
| 3.0 Architectural Guidelines            |                     |                           |
| 3.1 The 'Bay Area' Regional Style       |                     |                           |
|                                         |                     | The court homes           |
| Building which connect to and are       |                     | connect well with the     |
| inspired by the natural setting.        | Complies            | natural setting.          |
|                                         |                     | The court homes           |
| Simple building mass with additive      |                     | incorporate several       |
| elements                                | Complies            | additive elements.        |
|                                         |                     |                           |
|                                         |                     | Exterior materials such   |
|                                         |                     | as wood, stucco, stone    |
|                                         |                     | veneer and board and      |
| Natural materials (wood, stone, terra   |                     | batten siding are         |
| cotta, stucco)                          | Complies            | proposed.                 |
|                                         |                     |                           |
|                                         |                     | The exterior colors       |
|                                         |                     | incorporate earth-tone    |
| Subdued earth-tone paint colors and     |                     | paint colors, stuccos, s- |
| light colored stuccos.                  | Complies            | tiled roofs, and stone.   |
| 3.2 Architectural Style Matrix - By Far | nily                |                           |
|                                         |                     | The proposal includes     |
| Arts & Crafts: Craftsman Bungalow;      |                     | Craftsman styled court    |
| Shingle; Tudor; Arts and Craft          | Complies            | homes.                    |
|                                         |                     | The proposal includes     |
| Mediterranean: Spanish Colonial;        |                     | Mission styled court      |
| Mission; Tuscan                         | Complies            | homes.                    |
|                                         |                     |                           |
| Californian: Farmhouse; California      |                     | The proposal includes     |
| Modern (mid-century modern);            |                     | Farmhouse styled          |
| California Contemporary                 | Not applicable      | court homes.              |
| 3.3 Massing - Primary Volumes           |                     |                           |
| Building orientation                    |                     |                           |
|                                         |                     | Mostly gable roof         |
| Secondary Volumes                       | Complies            | profiles.                 |