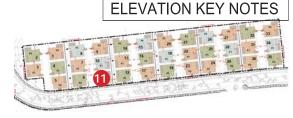

#### PROJECT SITE AND SURROUNDING AREA

Oak Knoll Development encompasses an 84.7-acre site east of Interstate 580 (I-580) and is located approximately 9 miles southeast of downtown Oakland. Mountain Boulevard and the I-580 freeway to the west; Keller Avenue to the north and east; and Sequoyah Road, a City-owned property, and residential neighborhoods to the south. Parcel 9, the project site, is currently not accessible, but will be accessible from a new road, Creekside Loop (see Attachment A).

#### The following provides a summary of the status of the Oak Knoll Development:

- Land Use Entitlement: The Oak Knoll Project Supplemental Environmental Impact Report (SEIR) was certified and the General Plan Amendment, Rezoning, Vesting Tentative Tract Map, Creek Permit, and the Oak Knoll PUD was approved on November 7, 2017.
- Construction-Related Permits:
  - o Grading Permit: The applicant has received a Grading permit for Phase 1 of the development which includes Parcel 6 and Parcel 12.

- o Bridge Permits: The applicant has received construction related permits for the pedestrian and vehicular bridge located in Phase 1.
- Public Improvements: The applicant has applied for and received the Public Infrastructure on Private Property (PX) permit for the public improvements in Phase 1, including the streets and utilities.
- o Club Knoll: The historic Club Knoll has a series of Building Permits associated with it, including demolition, alteration, and reconstruction.
- Compliance with Conditions of Approval: The relocation of Club Knoll has been completed and restoration is underway. Public improvement permits, various alternate method construction permits and Private infrastructure permits for on-site improvements are under review. The City and the applicant are actively working on formation of the Community Facilities District (CFD), Geologic Hazard Abatement District (GHAD) and Subdivision Agreement.
- Tree Permit Amendment: An amendment to the approved Tree Removal Permit was received on May 3, 2021. The amendment proposes to remove 394 additional trees and requires compliance with California Environmental Quality Act (CEQA).
- Final Development Permits:
  - o FDP for Club Knoll was approved with the PUD on November 7, 2017
  - FDP for Phase 1 Master Developer Site Improvements was approved with the PUD on November 7, 2017
  - o FDPs for Phase 1 Residential Development Parcels. The Master Developer has submitted eight FDPs for Phase 1, which are in various stages of City review:
    - Parcel 6: Townhomes. Approved by the Planning Commission on December 8, 2021.
    - Parcel 12: Townhomes. Approved by the Planning Commission on December 8, 2021.
    - Parcel 11: Alley homes. Deemed complete and under review
    - Parcel 19: Alley homes. Deemed complete and under review
    - Parcel 23: Alley homes. Deemed complete and under review
    - Parcel 24: Alley homes. Deemed complete and under review
    - Parcel 9: Court homes. Deemed complete and under consideration by DRC at this meeting (and the subject of this report)
    - Parcel 10: Court homes. Deemed complete and under consideration by DRC.