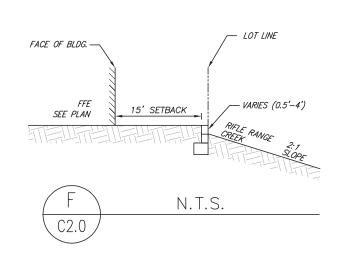

#### PROJECT SITE AND SURROUNDING AREA

Oak Knoll Development encompasses an 84.7-acre site east of Interstate 580 (I-580) and is located approximately 9 miles southeast of downtown Oakland. Mountain Boulevard and the I-580 freeway to the west; Keller Avenue to the north and east; and Sequoyah Road, a City-owned property, and residential neighborhoods to the south. Parcel 9, the project site, is currently not accessible, but will be accessible from a new road, Creekside Loop (see Attachment A).

#### Oak Knoll includes:

- 918 residential units of varying types;
- 72,000 sq. ft. of neighborhood serving commercial in the Village Center;
- 14,000 square feet of civic/commercial use, including relocation of the historic Club Knoll to the center of the Project site with 4,000 sq. ft. of community space and 10,000 sq. ft. of commercial space;
- Approximately 67.6 acres of open space and recreation areas, including four new public parks, a system of trails, bikeways, and walkways;
- Restoration and enhancement of the Rifle Range Creek, Powerhouse Creek and Hospital Creek corridors (16.7 acres);
- Three phases of development; and
- Street network designed as "complete streets" for the safe and comfortable travel of all transportation modes.