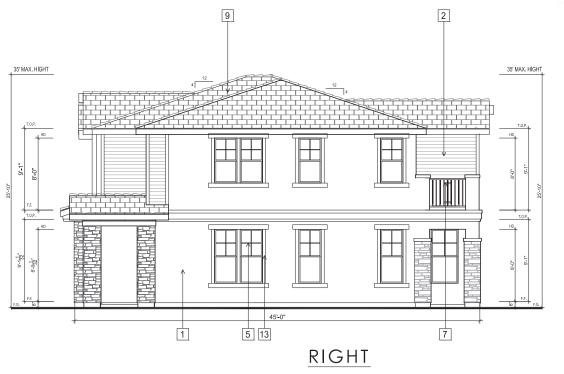

#### PROJECT DESCRIPTION

The proposed Parcel 9 project includes 35 residential units. Plans, elevations and illustrations are provided in **Attachment A** to this report. In general, the proposed plans include the following characteristics:

- Style: The proposed residential development includes stylistic references to common and vernacular California architectural styles, including Craftsman, farmhouse, and mission architectural styles.
- Site Planning: The proposed FDP includes 35 small lot, detached single-family, garden court homes with one home per lot.

- Unit Types: Parcel 9 proposes two-story and three-story court homes which offer between three and five bedrooms depending on the number of stories and the floor plan of home.
- Parking: Each unit has a two-car attached garage, for a total of 70 off-street parking spaces.

Corner lot court homes include entrances that face the street and have been enhanced with quality design elements such as stone veneer columns with wide pedestals to add to the exterior material changes for visual impact. For high visibility facades, the use of porches and balconies are encouraged on these facades, and have been designed with their visibility in mind, as well as the privacy of the homeowner.

| Design Guideline                        | Compliance Analysis | Discussion                |
|-----------------------------------------|---------------------|---------------------------|
| 3.0 Architectural Guidelines            |                     |                           |
| 3.1 The 'Bay Area' Regional Style       |                     |                           |
|                                         |                     | The court homes           |
| Building which connect to and are       |                     | connect well with the     |
| inspired by the natural setting.        | Complies            | natural setting.          |
|                                         |                     | The court homes           |
| Simple building mass with additive      |                     | incorporate several       |
| elements                                | Complies            | additive elements.        |
|                                         |                     |                           |
|                                         |                     | Exterior materials such   |
|                                         |                     | as wood, stucco, stone    |
|                                         |                     | veneer and board and      |
| Natural materials (wood, stone, terra   |                     | batten siding are         |
| cotta, stucco)                          | Complies            | proposed.                 |
|                                         |                     |                           |
|                                         |                     | The exterior colors       |
|                                         |                     | incorporate earth-tone    |
| Subdued earth-tone paint colors and     |                     | paint colors, stuccos, s- |
| light colored stuccos.                  | Complies            | tiled roofs, and stone.   |
| 3.2 Architectural Style Matrix - By Far | nily                |                           |
|                                         |                     | The proposal includes     |
| Arts & Crafts: Craftsman Bungalow;      |                     | Craftsman styled court    |
| Shingle; Tudor; Arts and Craft          | Complies            | homes.                    |
|                                         |                     | The proposal includes     |
| Mediterranean: Spanish Colonial;        |                     | Mission styled court      |
| Mission; Tuscan                         | Complies            | homes.                    |
|                                         |                     |                           |
| Californian: Farmhouse; California      |                     | The proposal includes     |
| Modern (mid-century modern);            |                     | Farmhouse styled          |
| California Contemporary                 | Not applicable      | court homes.              |
| 3.3 Massing - Primary Volumes           |                     |                           |
| Building orientation                    |                     |                           |
|                                         |                     | Mostly gable roof         |
| Secondary Volumes                       | Complies            | profiles.                 |