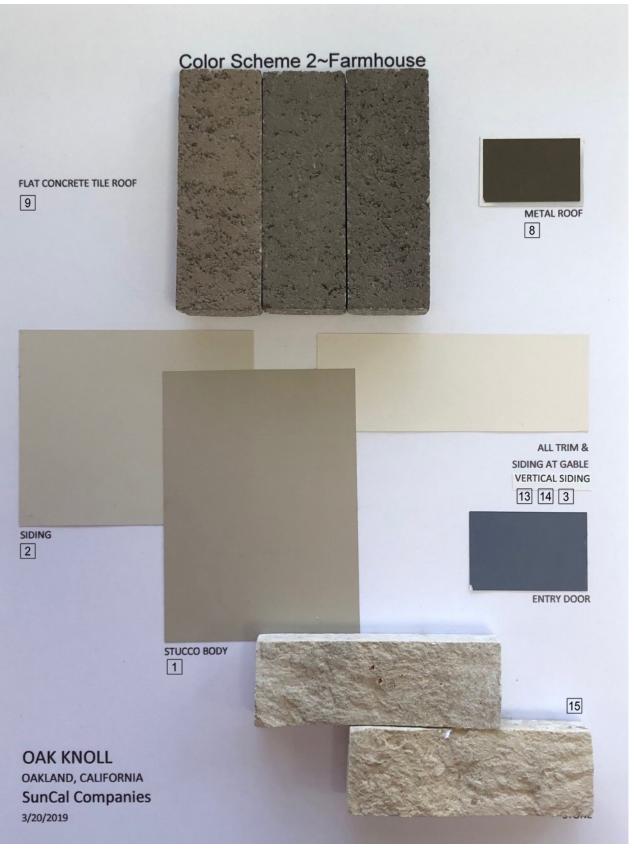

- Style: The proposed residential development includes stylistic references to common and vernacular California architectural styles, including Craftsman, farmhouse, and mission architectural styles.
- Site Planning: The proposed FDP includes 35 small lot, detached single-family, garden court homes with one home per lot.

| Design Guideline                        | Compliance Analysis | Discussion                |
|-----------------------------------------|---------------------|---------------------------|
| 3.0 Architectural Guidelines            |                     |                           |
| 3.1 The 'Bay Area' Regional Style       |                     |                           |
|                                         |                     | The court homes           |
| Building which connect to and are       |                     | connect well with the     |
| inspired by the natural setting.        | Complies            | natural setting.          |
|                                         |                     | The court homes           |
| Simple building mass with additive      |                     | incorporate several       |
| elements                                | Complies            | additive elements.        |
|                                         |                     |                           |
|                                         |                     | Exterior materials such   |
|                                         |                     | as wood, stucco, stone    |
|                                         |                     | veneer and board and      |
| Natural materials (wood, stone, terra   |                     | batten siding are         |
| cotta, stucco)                          | Complies            | proposed.                 |
|                                         |                     |                           |
|                                         |                     | The exterior colors       |
|                                         |                     | incorporate earth-tone    |
| Subdued earth-tone paint colors and     |                     | paint colors, stuccos, s- |
| light colored stuccos.                  | Complies            | tiled roofs, and stone.   |
| 3.2 Architectural Style Matrix - By Far | nily                |                           |
|                                         |                     | The proposal includes     |
| Arts & Crafts: Craftsman Bungalow;      |                     | Craftsman styled court    |
| Shingle; Tudor; Arts and Craft          | Complies            | homes.                    |
|                                         |                     | The proposal includes     |
| Mediterranean: Spanish Colonial;        |                     | Mission styled court      |
| Mission; Tuscan                         | Complies            | homes.                    |
|                                         |                     |                           |
| Californian: Farmhouse; California      |                     | The proposal includes     |
| Modern (mid-century modern);            |                     | Farmhouse styled          |
| California Contemporary                 | Not applicable      | court homes.              |
| 3.3 Massing - Primary Volumes           |                     |                           |
| Building orientation                    |                     |                           |
|                                         |                     | Mostly gable roof         |
| Secondary Volumes                       | Complies            | profiles.                 |