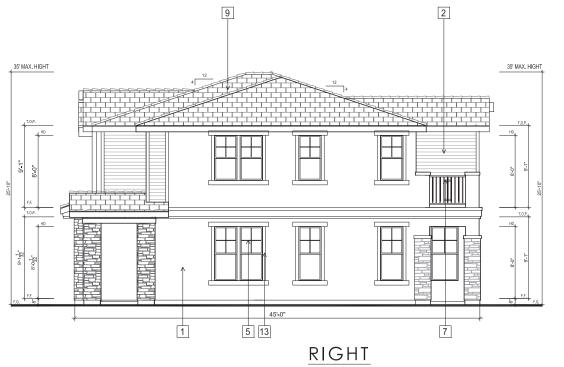

#### PROJECT DESCRIPTION

The proposed Parcel 9 project includes 35 residential units. Plans, elevations and illustrations are provided in **Attachment A** to this report. In general, the proposed plans include the following characteristics:

- Style: The proposed residential development includes stylistic references to common and vernacular California architectural styles, including Craftsman, farmhouse, and mission architectural styles.
- Site Planning: The proposed FDP includes 35 small lot, detached single-family, garden court homes with one home per lot.

- Unit Types: Parcel 9 proposes two-story and three-story court homes which offer between three and five bedrooms depending on the number of stories and the floor plan of home.
- Parking: Each unit has a two-car attached garage, for a total of 70 off-street parking spaces.

Corner lot court homes include entrances that face the street and have been enhanced with quality design elements such as stone veneer columns with wide pedestals to add to the exterior material changes for visual impact. For high visibility facades, the use of porches and balconies are encouraged on these facades, and have been designed with their visibility in mind, as well as the privacy of the homeowner.