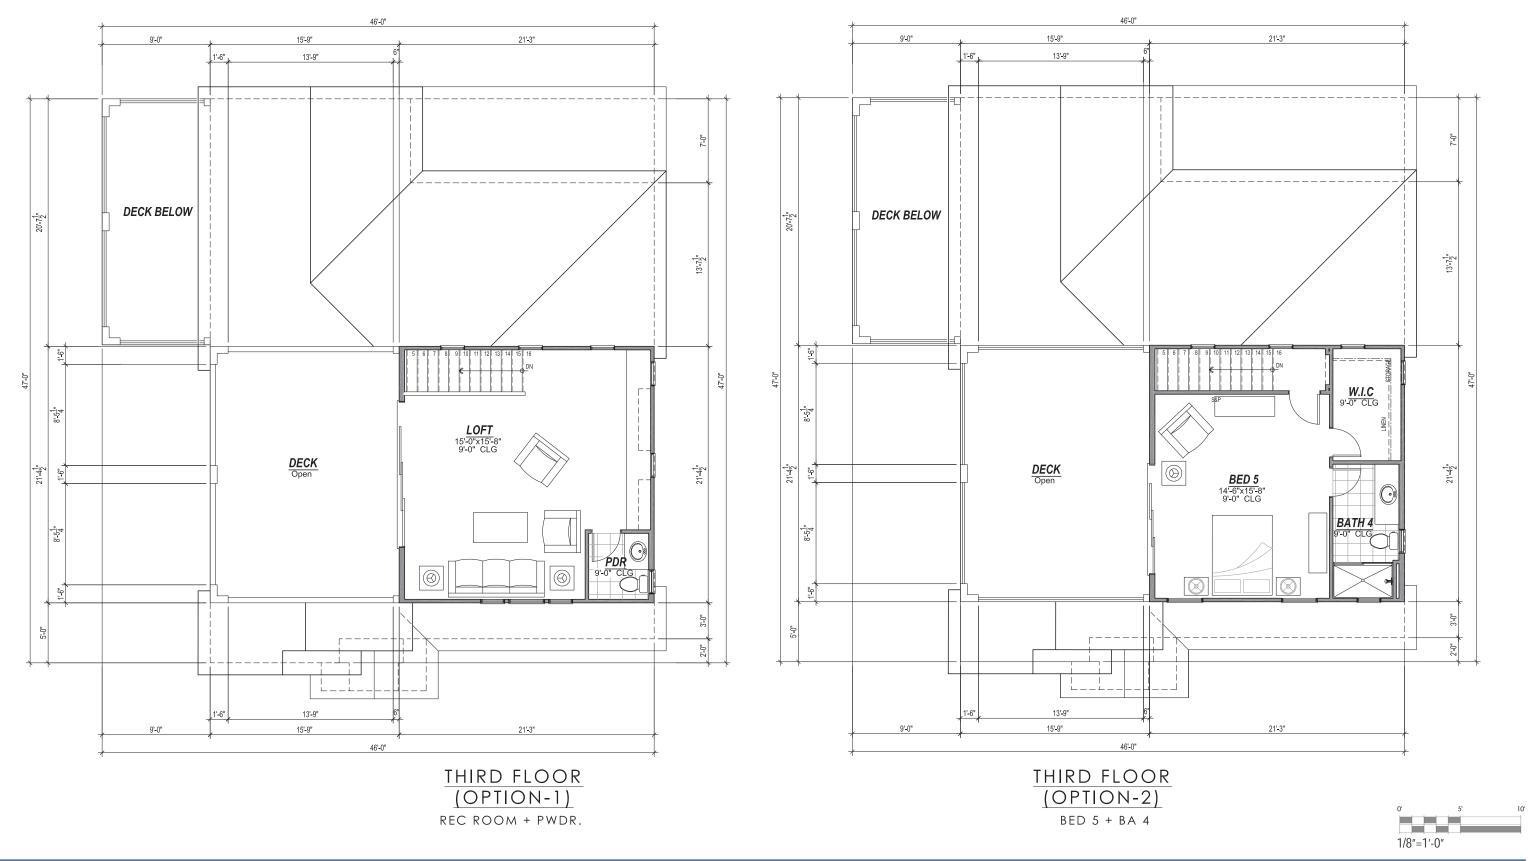

#### PROJECT DESCRIPTION

The proposed Parcel 9 project includes 35 residential units. Plans, elevations and illustrations are provided in **Attachment A** to this report. In general, the proposed plans include the following characteristics:

- Style: The proposed residential development includes stylistic references to common and vernacular California architectural styles, including Craftsman, farmhouse, and mission architectural styles.
- Site Planning: The proposed FDP includes 35 small lot, detached single-family, garden court homes with one home per lot.

- Unit Types: Parcel 9 proposes two-story and three-story court homes which offer between three and five bedrooms depending on the number of stories and the floor plan of home.
- Parking: Each unit has a two-car attached garage, for a total of 70 off-street parking spaces.

#### Zoning Analysis

| Criteria                                                               | OK-2                      | Proposed                                  | Analysis                                                                                               |
|------------------------------------------------------------------------|---------------------------|-------------------------------------------|--------------------------------------------------------------------------------------------------------|
| Land Use                                                               |                           |                                           |                                                                                                        |
| Permanent Residential                                                  | P                         | P                                         | Allowed                                                                                                |
| Multi-family Dwelling<br>Facility                                      | P                         | P                                         | Allowed                                                                                                |
| Density                                                                | 1 primary unit per lot    | 1 unit per lot (35 units total)           | Complies                                                                                               |
| Maximum Lot Coverage                                                   | 55%                       | Plan 1: 46%<br>Plan 2: 50%<br>Plan 3: 42% | Complies                                                                                               |
| Front Setback                                                          | 8 ft.                     | 8 ft.                                     |                                                                                                        |
| Minimum garage front setback when accessed from a private drive aisle. | 15 ft.                    | 5 ft.                                     | Does not comply - Applicant is requesting an exception for 5 ft. setback from the private drive aisle. |
| Maximum wall height primary building                                   | 35 ft/3 stories           | 27 ft/3 stories                           | Complies                                                                                               |
| Maximum pitched roof height                                            | 35 ft                     | 35 ft                                     | Complies                                                                                               |
| Parking                                                                | 1 space per dwelling unit | Two-car garages per unit                  | Complies                                                                                               |