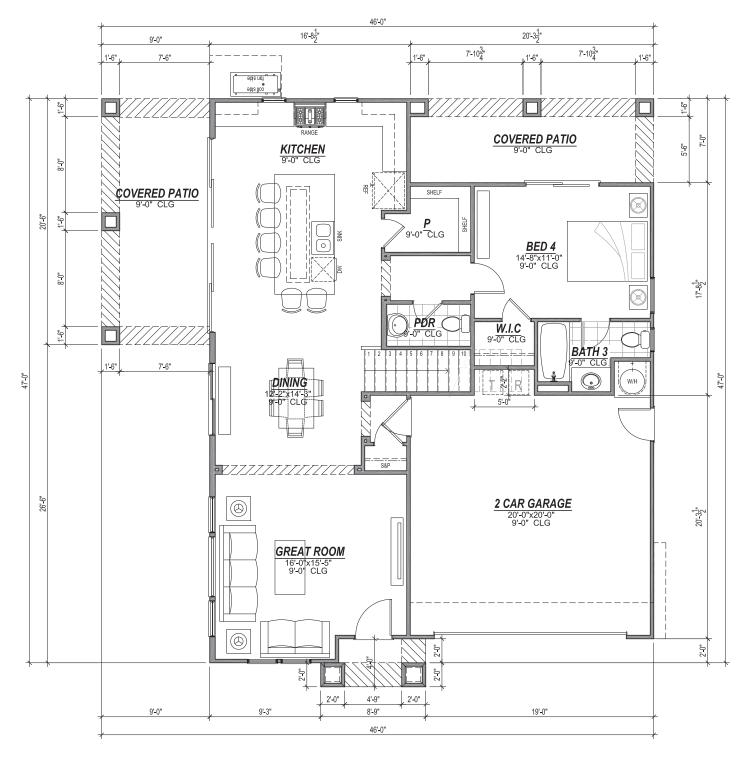

#### PROJECT DESCRIPTION

The proposed Parcel 9 project includes 35 residential units. Plans, elevations and illustrations are provided in **Attachment A** to this report. In general, the proposed plans include the following characteristics:

- Style: The proposed residential development includes stylistic references to common and vernacular California architectural styles, including Craftsman, farmhouse, and mission architectural styles.
- Site Planning: The proposed FDP includes 35 small lot, detached single-family, garden court homes with one home per lot.

- Unit Types: Parcel 9 proposes two-story and three-story court homes which offer between three and five bedrooms depending on the number of stories and the floor plan of home.
- Parking: Each unit has a two-car attached garage, for a total of 70 off-street parking spaces.

#### Zoning Analysis

| Criteria                                                               | OK-2                      | Proposed                                  | Analysis                                                                                               |
|------------------------------------------------------------------------|---------------------------|-------------------------------------------|--------------------------------------------------------------------------------------------------------|
| Land Use                                                               |                           |                                           |                                                                                                        |
| Permanent Residential                                                  | P                         | P                                         | Allowed                                                                                                |
| Multi-family Dwelling<br>Facility                                      | P                         | P                                         | Allowed                                                                                                |
| Density                                                                | 1 primary unit per lot    | 1 unit per lot (35 units total)           | Complies                                                                                               |
| Maximum Lot Coverage                                                   | 55%                       | Plan 1: 46%<br>Plan 2: 50%<br>Plan 3: 42% | Complies                                                                                               |
| Front Setback                                                          | 8 ft.                     | 8 ft.                                     |                                                                                                        |
| Minimum garage front setback when accessed from a private drive aisle. | 15 ft.                    | 5 ft.                                     | Does not comply - Applicant is requesting an exception for 5 ft. setback from the private drive aisle. |
| Maximum wall height primary building                                   | 35 ft/3 stories           | 27 ft/3 stories                           | Complies                                                                                               |
| Maximum pitched roof height                                            | 35 ft                     | 35 ft                                     | Complies                                                                                               |
| Parking                                                                | 1 space per dwelling unit | Two-car garages per unit                  | Complies                                                                                               |