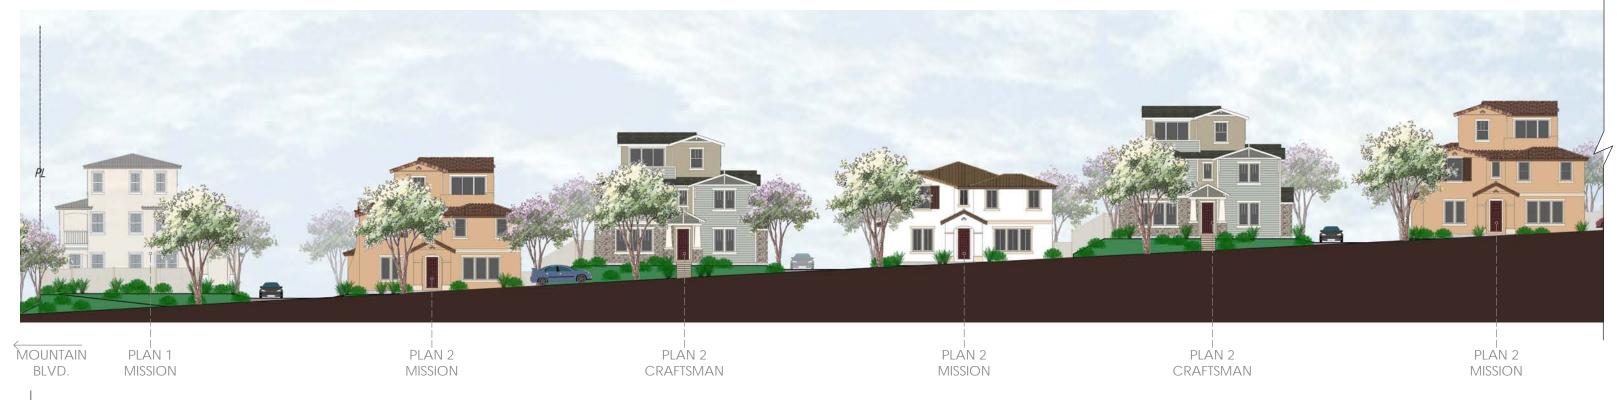

#### PROJECT SITE AND SURROUNDING AREA

Oak Knoll Development encompasses an 84.7-acre site east of Interstate 580 (I-580) and is located approximately 9 miles southeast of downtown Oakland. Mountain Boulevard and the I-580 freeway to the west; Keller Avenue to the north and east; and Sequoyah Road, a City-owned property, and residential neighborhoods to the south. Parcel 9, the project site, is currently not accessible, but will be accessible from a new road, Creekside Loop (see Attachment A).

#### PROJECT DESCRIPTION

The proposed Parcel 9 project includes 35 residential units. Plans, elevations and illustrations are provided in **Attachment A** to this report. In general, the proposed plans include the following characteristics:

- Style: The proposed residential development includes stylistic references to common and vernacular California architectural styles, including Craftsman, farmhouse, and mission architectural styles.
- Site Planning: The proposed FDP includes 35 small lot, detached single-family, garden court homes with one home per lot.