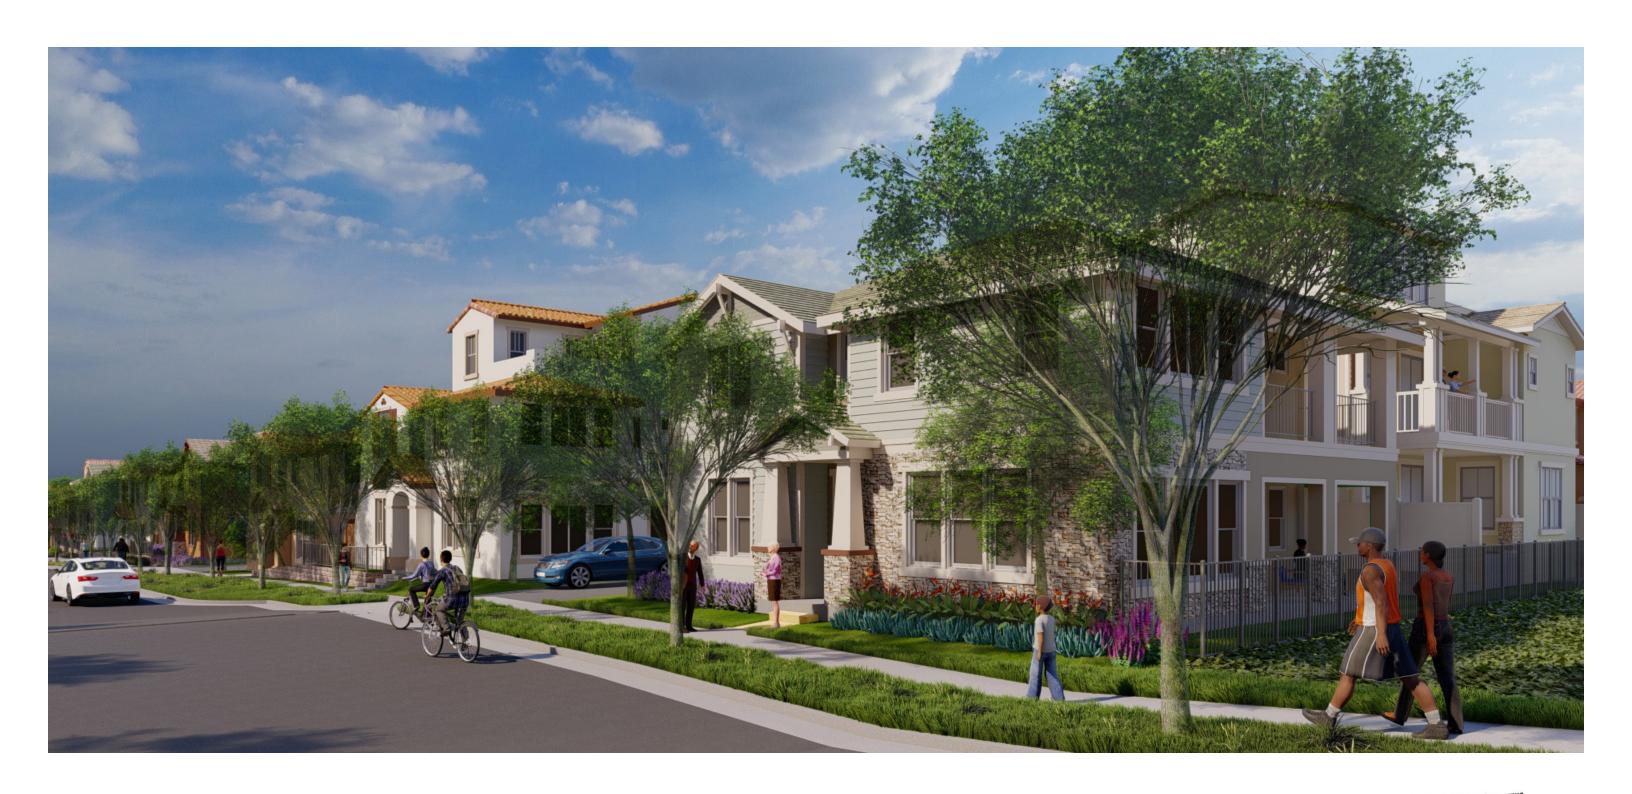

#### PROJECT DESCRIPTION

The proposed Parcel 9 project includes 35 residential units. Plans, elevations and illustrations are provided in **Attachment A** to this report. In general, the proposed plans include the following characteristics:

- Style: The proposed residential development includes stylistic references to common and vernacular California architectural styles, including Craftsman, farmhouse, and mission architectural styles.
- Site Planning: The proposed FDP includes 35 small lot, detached single-family, garden court homes with one home per lot.

- Unit Types: Parcel 9 proposes two-story and three-story court homes which offer between three and five bedrooms depending on the number of stories and the floor plan of home.
- Parking: Each unit has a two-car attached garage, for a total of 70 off-street parking spaces.