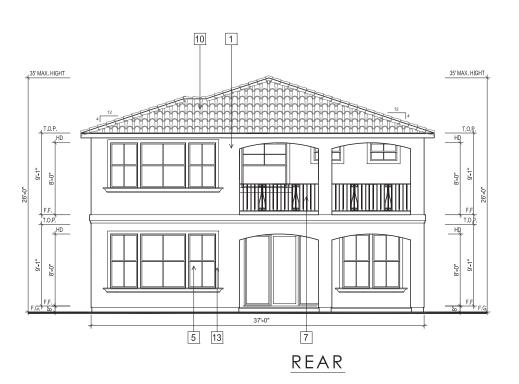

#### PROJECT DESCRIPTION

The proposed Parcel 9 project includes 35 residential units. Plans, elevations and illustrations are provided in **Attachment A** to this report. In general, the proposed plans include the following characteristics:

- Style: The proposed residential development includes stylistic references to common and vernacular California architectural styles, including Craftsman, farmhouse, and mission architectural styles.
- Site Planning: The proposed FDP includes 35 small lot, detached single-family, garden court homes with one home per lot.

- Unit Types: Parcel 9 proposes two-story and three-story court homes which offer between three and five bedrooms depending on the number of stories and the floor plan of home.
- Parking: Each unit has a two-car attached garage, for a total of 70 off-street parking spaces.

| Design Guideline                        | Compliance Analysis | Discussion                |
|-----------------------------------------|---------------------|---------------------------|
| 3.0 Architectural Guidelines            |                     |                           |
| 3.1 The 'Bay Area' Regional Style       |                     |                           |
|                                         |                     | The court homes           |
| Building which connect to and are       |                     | connect well with the     |
| inspired by the natural setting.        | Complies            | natural setting.          |
|                                         |                     | The court homes           |
| Simple building mass with additive      |                     | incorporate several       |
| elements                                | Complies            | additive elements.        |
|                                         |                     |                           |
|                                         |                     | Exterior materials such   |
|                                         |                     | as wood, stucco, stone    |
|                                         |                     | veneer and board and      |
| Natural materials (wood, stone, terra   |                     | batten siding are         |
| cotta, stucco)                          | Complies            | proposed.                 |
|                                         |                     |                           |
|                                         |                     | The exterior colors       |
|                                         |                     | incorporate earth-tone    |
| Subdued earth-tone paint colors and     |                     | paint colors, stuccos, s- |
| light colored stuccos.                  | Complies            | tiled roofs, and stone.   |
| 3.2 Architectural Style Matrix - By Far | nily                |                           |
|                                         |                     | The proposal includes     |
| Arts & Crafts: Craftsman Bungalow;      |                     | Craftsman styled court    |
| Shingle; Tudor; Arts and Craft          | Complies            | homes.                    |
|                                         |                     | The proposal includes     |
| Mediterranean: Spanish Colonial;        |                     | Mission styled court      |
| Mission; Tuscan                         | Complies            | homes.                    |
|                                         |                     |                           |
| Californian: Farmhouse; California      |                     | The proposal includes     |
| Modern (mid-century modern);            |                     | Farmhouse styled          |
| California Contemporary                 | Not applicable      | court homes.              |
| 3.3 Massing - Primary Volumes           |                     |                           |
| Building orientation                    |                     |                           |
|                                         |                     | Mostly gable roof         |
| Secondary Volumes                       | Complies            | profiles.                 |

| Design Guideline            | Compliance Analysis | Discussion               |
|-----------------------------|---------------------|--------------------------|
|                             |                     |                          |
|                             |                     | More additive            |
|                             |                     | elements should be       |
|                             |                     | incorporated at the      |
|                             |                     | sides of the homes.      |
|                             |                     | Shutters are listed as   |
|                             |                     | exterior materials for   |
|                             |                     | enhanced elevations,     |
|                             |                     | but this is not evident  |
| Additive Building Elements  | Does not comply     | on the elevations.       |
| 3.4 Roofs                   | _                   |                          |
|                             |                     |                          |
|                             |                     | Flat concrete tile,      |
|                             |                     | standing seam metal, s-  |
| Roof materials              | Complies            | tile roofs are proposed. |
|                             |                     |                          |
|                             |                     | The proposed design      |
|                             |                     | complies with this       |
|                             |                     | guideline by proposing   |
|                             |                     | gable roofs and roof     |
|                             |                     | slopes that              |
|                             |                     | complement each          |
|                             |                     | architectural style of   |
| Successful roof designs     | Complies            | building.                |
|                             |                     | The proposed design      |
|                             |                     | and sizing are           |
|                             |                     | appropriate for the      |
|                             |                     | architectural designs    |
|                             |                     | and comply with this     |
| Dormer sizing               | Complies            | guideline                |
|                             |                     | The proposed design      |
|                             |                     | and sizing are           |
|                             |                     | appropriate for the      |
|                             |                     | architectural designs    |
|                             |                     | and comply with this     |
| Dormer siding               | Complies            | guideline                |
| 3.5 High Visibility Façades |                     |                          |