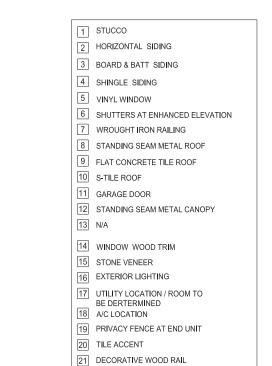

| Design Guideline                        | Compliance Analysis | Discussion                |
|-----------------------------------------|---------------------|---------------------------|
| 3.0 Architectural Guidelines            |                     |                           |
| 3.1 The 'Bay Area' Regional Style       |                     |                           |
|                                         |                     | The court homes           |
| Building which connect to and are       |                     | connect well with the     |
| inspired by the natural setting.        | Complies            | natural setting.          |
|                                         |                     | The court homes           |
| Simple building mass with additive      |                     | incorporate several       |
| elements                                | Complies            | additive elements.        |
|                                         |                     |                           |
|                                         |                     | Exterior materials such   |
|                                         |                     | as wood, stucco, stone    |
|                                         |                     | veneer and board and      |
| Natural materials (wood, stone, terra   |                     | batten siding are         |
| cotta, stucco)                          | Complies            | proposed.                 |
|                                         |                     |                           |
|                                         |                     | The exterior colors       |
|                                         |                     | incorporate earth-tone    |
| Subdued earth-tone paint colors and     |                     | paint colors, stuccos, s- |
| light colored stuccos.                  | Complies            | tiled roofs, and stone.   |
| 3.2 Architectural Style Matrix - By Far | nily                |                           |
|                                         |                     | The proposal includes     |
| Arts & Crafts: Craftsman Bungalow;      |                     | Craftsman styled court    |
| Shingle; Tudor; Arts and Craft          | Complies            | homes.                    |
|                                         |                     | The proposal includes     |
| Mediterranean: Spanish Colonial;        |                     | Mission styled court      |
| Mission; Tuscan                         | Complies            | homes.                    |
|                                         |                     |                           |
| Californian: Farmhouse; California      |                     | The proposal includes     |
| Modern (mid-century modern);            |                     | Farmhouse styled          |
| California Contemporary                 | Not applicable      | court homes.              |
| 3.3 Massing - Primary Volumes           |                     |                           |
| Building orientation                    |                     |                           |
|                                         |                     | Mostly gable roof         |
| Secondary Volumes                       | Complies            | profiles.                 |

| Design Guideline            | Compliance Analysis | Discussion               |
|-----------------------------|---------------------|--------------------------|
|                             |                     |                          |
|                             |                     | More additive            |
|                             |                     | elements should be       |
|                             |                     | incorporated at the      |
|                             |                     | sides of the homes.      |
|                             |                     | Shutters are listed as   |
|                             |                     | exterior materials for   |
|                             |                     | enhanced elevations,     |
|                             |                     | but this is not evident  |
| Additive Building Elements  | Does not comply     | on the elevations.       |
| 3.4 Roofs                   | _                   |                          |
|                             |                     |                          |
|                             |                     | Flat concrete tile,      |
|                             |                     | standing seam metal, s-  |
| Roof materials              | Complies            | tile roofs are proposed. |
|                             |                     |                          |
|                             |                     | The proposed design      |
|                             |                     | complies with this       |
|                             |                     | guideline by proposing   |
|                             |                     | gable roofs and roof     |
|                             |                     | slopes that              |
|                             |                     | complement each          |
|                             |                     | architectural style of   |
| Successful roof designs     | Complies            | building.                |
|                             |                     | The proposed design      |
|                             |                     | and sizing are           |
|                             |                     | appropriate for the      |
|                             |                     | architectural designs    |
|                             |                     | and comply with this     |
| Dormer sizing               | Complies            | guideline                |
|                             |                     | The proposed design      |
|                             |                     | and sizing are           |
|                             |                     | appropriate for the      |
|                             |                     | architectural designs    |
|                             |                     | and comply with this     |
| Dormer siding               | Complies            | guideline                |
| 3.5 High Visibility Façades |                     |                          |

| Design Guideline                       | Compliance Analysis | Discussion               |
|----------------------------------------|---------------------|--------------------------|
|                                        |                     |                          |
| High Visibility Façades - Open Space - |                     |                          |
| Use of porches and balconies are       |                     |                          |
| encouraged on these facades, and       |                     |                          |
| they should be designed with their     |                     | Porches and balconies    |
| visibility in mind, as well as the     |                     | have been included on    |
| privacy of the homeowner               | Complies            | high visibility façades. |
|                                        |                     |                          |
|                                        |                     | Entrances that face the  |
| Corner lot façades - Corner lot        |                     | street and have been     |
| façades shall have consistent details  |                     | enhanced with high       |
| and elements on elevations facing      |                     | quality design           |
| both streets. The rhythm of openings   |                     | elements such as stone   |
| established on the entry façade shall  |                     | veneer columns with      |
| continue on the side façade that       |                     | wide pedestals to add    |
| faces the street, and divided window   |                     | to the exterior material |
| patterns shall be consistent on both   |                     | changes for visual       |
| elevations.                            | Complies            | impact.                  |
|                                        |                     |                          |
| Additive façade elements - Once the    |                     |                          |
| design of the High Visibility Facade   |                     |                          |
| openings has been determined,          |                     |                          |
| additive building elements like        |                     |                          |
| porches and dormers should follow      |                     |                          |
| the rhythm of the facade               |                     |                          |
| composition. Wraparound porches        |                     |                          |
| are encouraged on corner lots, as      |                     |                          |
| well as projected window bays.         |                     | Porches and balconies    |
| Porch columns should be spaced         |                     | have been included on    |
| equally to either side of facade       |                     | high visibility façades  |
| openings.                              | Complies            | of corner lots.          |
|                                        |                     | _,                       |
| Successful execution of second         |                     | The proposed design      |
| façade - Secondary Facades that        |                     | has been revised to      |
| successfully follow the above          |                     | increase articulation to |
| guidelines will support a composition  |                     | the wall façades such    |
| of the Bay Area home that is           |                     | as using a mix of        |
| balanced and continuous rather than    |                     | contrasting exterior     |
| one-sided and fragmented.              | Complies            | materials.               |
| 3.6 Openings - Windows                 |                     |                          |

| Design Guideline                                                                                                                                                     | Compliance Analysis | Discussion                                                                                            |
|----------------------------------------------------------------------------------------------------------------------------------------------------------------------|---------------------|-------------------------------------------------------------------------------------------------------|
| Window types                                                                                                                                                         | Complies            | Casement, single-hung,<br>true or simulated<br>divided lite windows<br>with wood trim.                |
| Window proportions and trim                                                                                                                                          | Complies            | The proposed design provides details on window proportions and trim and complies with this guideline. |
| Shutters                                                                                                                                                             | Does not comply     | Shutters are listed on elevations but are not evident on the elevation drawings                       |
| 3.7 Exterior Doors                                                                                                                                                   | . ,                 | 5                                                                                                     |
| Exterior main entry doors can be flat or traditionally paneled doors. Please refer to the Architectural Style Matrix on page 30 for design recommendations by style. | Complies            | Exterior main entry doors are traditionally paneled.                                                  |
| 3.8 Porches and Stoops                                                                                                                                               |                     |                                                                                                       |
| Types - The porch or stoop is the signature element of an Oak Knoll home. As such, all homes must have either a porch or stoop.                                      | Complies            | The proposed design complies with this guideline.                                                     |
| Porch Dimensions                                                                                                                                                     | Complies            | The proposed design complies with this guideline. The proposed design                                 |
| Porch Details                                                                                                                                                        | Complies            | complies with this guideline. The proposed design                                                     |
| Stoops                                                                                                                                                               | Complies            | complies with this guideline.  The proposed design                                                    |
| Porch Materials  3.9 Garages                                                                                                                                         | Complies            | complies with this guideline.                                                                         |

| Design Guideline       | Compliance Analysis | Discussion          |
|------------------------|---------------------|---------------------|
|                        |                     | The proposed design |
|                        |                     | complies with this  |
| Garage Dimensions      | Complies            | guideline.          |
|                        |                     | The proposed design |
|                        |                     | complies with this  |
| Garage Details         | Complies            | guideline.          |
| 3.10 Lighting          |                     |                     |
|                        |                     | The proposed design |
|                        |                     | complies with this  |
| Architectural Lighting | Complies            | guideline.          |