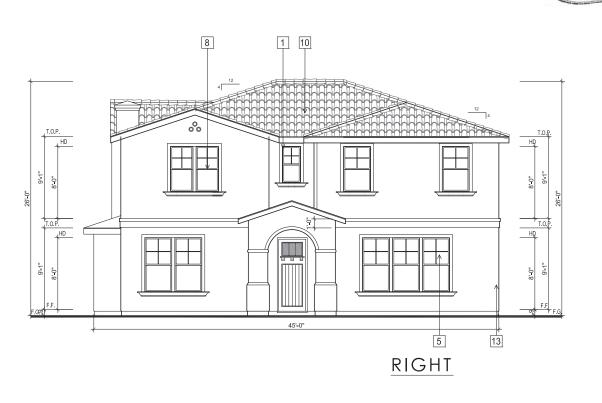

#### PROJECT DESCRIPTION

The proposed Parcel 9 project includes 35 residential units. Plans, elevations and illustrations are provided in **Attachment A** to this report. In general, the proposed plans include the following characteristics:

- Style: The proposed residential development includes stylistic references to common and vernacular California architectural styles, including Craftsman, farmhouse, and mission architectural styles.
- Site Planning: The proposed FDP includes 35 small lot, detached single-family, garden court homes with one home per lot.

- Unit Types: Parcel 9 proposes two-story and three-story court homes which offer between three and five bedrooms depending on the number of stories and the floor plan of home.
- Parking: Each unit has a two-car attached garage, for a total of 70 off-street parking spaces.

| Design Guideline                        | Compliance Analysis | Discussion                |
|-----------------------------------------|---------------------|---------------------------|
| 3.0 Architectural Guidelines            |                     |                           |
| 3.1 The 'Bay Area' Regional Style       |                     |                           |
|                                         |                     | The court homes           |
| Building which connect to and are       |                     | connect well with the     |
| inspired by the natural setting.        | Complies            | natural setting.          |
|                                         |                     | The court homes           |
| Simple building mass with additive      |                     | incorporate several       |
| elements                                | Complies            | additive elements.        |
|                                         |                     |                           |
|                                         |                     | Exterior materials such   |
|                                         |                     | as wood, stucco, stone    |
|                                         |                     | veneer and board and      |
| Natural materials (wood, stone, terra   |                     | batten siding are         |
| cotta, stucco)                          | Complies            | proposed.                 |
|                                         |                     |                           |
|                                         |                     | The exterior colors       |
|                                         |                     | incorporate earth-tone    |
| Subdued earth-tone paint colors and     |                     | paint colors, stuccos, s- |
| light colored stuccos.                  | Complies            | tiled roofs, and stone.   |
| 3.2 Architectural Style Matrix - By Far | nily                |                           |
|                                         |                     | The proposal includes     |
| Arts & Crafts: Craftsman Bungalow;      |                     | Craftsman styled court    |
| Shingle; Tudor; Arts and Craft          | Complies            | homes.                    |
|                                         |                     | The proposal includes     |
| Mediterranean: Spanish Colonial;        |                     | Mission styled court      |
| Mission; Tuscan                         | Complies            | homes.                    |
|                                         |                     |                           |
| Californian: Farmhouse; California      |                     | The proposal includes     |
| Modern (mid-century modern);            |                     | Farmhouse styled          |
| California Contemporary                 | Not applicable      | court homes.              |
| 3.3 Massing - Primary Volumes           |                     |                           |
| Building orientation                    |                     |                           |
|                                         |                     | Mostly gable roof         |
| Secondary Volumes                       | Complies            | profiles.                 |