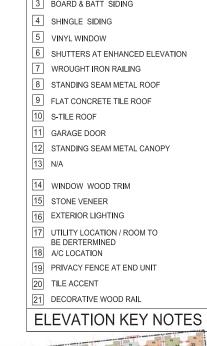

#### Oak Knoll Design Guidelines

The Oak Knoll Design Guidelines compliance matrix for Parcel 9 is provided in **Attachment B** to this report. Where the project is not in compliance with any specific guideline, as noted in the compliance matrix, the lack of compliance is discussed in the *Zoning and Related Issues* section of this report.

#### Design

Staff has worked with the applicant and architect to refine the proposed design for the Parcel 9 site. Staff reviewed the proposed project against the Oak Knoll Design Guidelines (see Attachment B). The project meets the following key guidelines:

| Design Guideline            | Compliance Analysis |
|-----------------------------|---------------------|
| 3.5 High Visibility Façades |                     |

| Corner lot façades             | Complies |
|--------------------------------|----------|
|                                |          |
| High Visibility Façades - Open | Complies |
| Space                          |          |

Corner lot court homes include entrances that face the street and have been enhanced with quality design elements such as stone veneer columns with wide pedestals to add to the exterior material changes for visual impact. For high visibility facades, the use of porches and balconies are encouraged on these facades, and have been designed with their visibility in mind, as well as the privacy of the homeowner.

Issues

Staff would like the DRC to consider the following issues:

| Design Guideline                                                                                                                                                                            | Compliance Analysis |
|---------------------------------------------------------------------------------------------------------------------------------------------------------------------------------------------|---------------------|
| 2.5 Driveways and Garage Placement                                                                                                                                                          | Compnance Analysis  |
| Driveway width in front of 2 car garages should be 18' wide at garage entry allowing for two offstreet parking spaces in front of garage                                                    | Does not comply     |
| 3.9 Garages - Garage Dimensions                                                                                                                                                             |                     |
| Exceptions may be granted through<br>the Design Review process to allow<br>the garage face closer to the front lot<br>line.                                                                 | Does not comply     |
| 3.3 Massing - Primary Volumes -<br>Additive Building Elements                                                                                                                               |                     |
| Additive building elements like porches and dormers should follow the rhythm of the facade composition. Wraparound porches are encouraged on corner lots, as well as projected window bays. | Does not comply     |
| 3.6 Openings – Windows                                                                                                                                                                      |                     |
| Shutters                                                                                                                                                                                    | Does not comply     |

• 2.5 Driveways and Garage Placement and 3.9 Garages - Garage Dimensions. The project complies with the underlying zoning regulations, with the exception of the front setback for garages, where five feet is proposed instead of the required 15 feet. PUD Design Guidelines allow for an exception to be granted for shorter minimum front setbacks for garages under Design Review.

- Does the DRC think an exception to be granted to shorten the front setback for garages from 15 feet to five feet?
- 3.3 Massing Primary Volumes Additive Building Elements and 3.6 Openings Windows. The three different court home plans lack additive building elements such as projected window bays, shutters or other decorative details. More additive elements should be incorporated at the sides of the homes. Shutters are listed as exterior materials for enhanced elevations, but this is not evident on the elevations.
  - Does the DRC think more additive building elements should be used on the court homes?