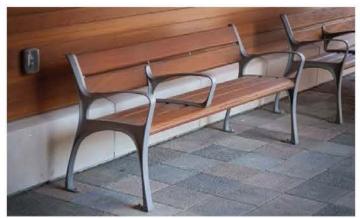

- Style: The proposed residential development includes stylistic references to common and vernacular California architectural styles, including Craftsman, farmhouse, and mission architectural styles.
- Site Planning: The proposed FDP includes 35 small lot, detached single-family, garden court homes with one home per lot.

- Unit Types: Parcel 9 proposes two-story and three-story court homes which offer between three and five bedrooms depending on the number of stories and the floor plan of home.
- Parking: Each unit has a two-car attached garage, for a total of 70 off-street parking spaces.

Corner lot court homes include entrances that face the street and have been enhanced with quality design elements such as stone veneer columns with wide pedestals to add to the exterior material changes for visual impact. For high visibility facades, the use of porches and balconies are encouraged on these facades, and have been designed with their visibility in mind, as well as the privacy of the homeowner.