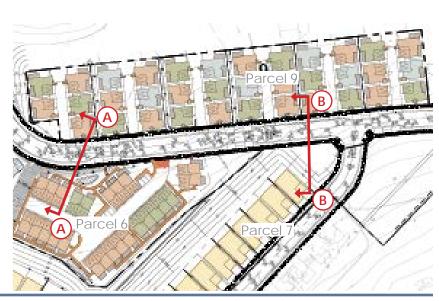

#### PROJECT SITE AND SURROUNDING AREA

Oak Knoll Development encompasses an 84.7-acre site east of Interstate 580 (I-580) and is located approximately 9 miles southeast of downtown Oakland. Mountain Boulevard and the I-580 freeway to the west; Keller Avenue to the north and east; and Sequoyah Road, a City-owned property, and residential neighborhoods to the south. Parcel 9, the project site, is currently not accessible, but will be accessible from a new road, Creekside Loop (see Attachment A).

#### PROJECT DESCRIPTION

The proposed Parcel 9 project includes 35 residential units. Plans, elevations and illustrations are provided in **Attachment A** to this report. In general, the proposed plans include the following characteristics: