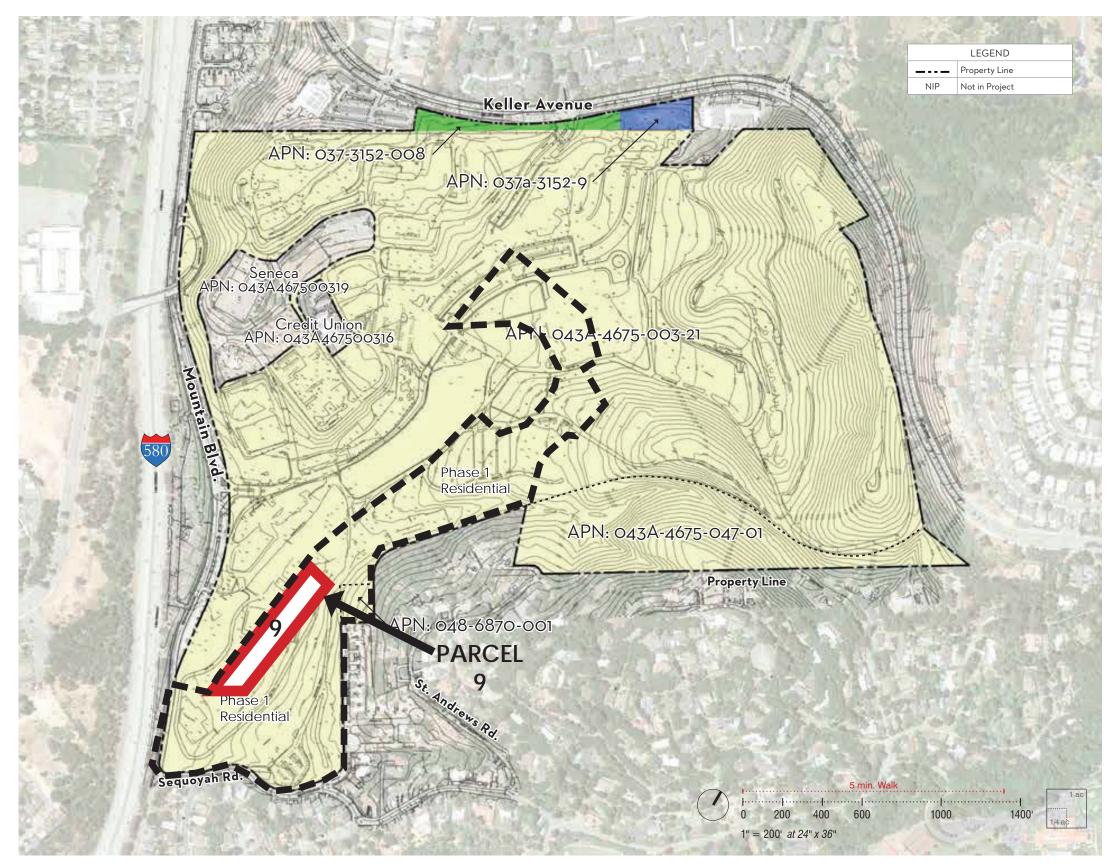

#### PROJECT SITE AND SURROUNDING AREA

Oak Knoll Development encompasses an 84.7-acre site east of Interstate 580 (I-580) and is located approximately 9 miles southeast of downtown Oakland. Mountain Boulevard and the I-580 freeway to the west; Keller Avenue to the north and east; and Sequoyah Road, a City-owned property, and residential neighborhoods to the south. Parcel 9, the project site, is currently not accessible, but will be accessible from a new road, Creekside Loop (see Attachment A).

Case File Number: PLN15378-PUDF07 January 26, 2022

| Location:                           | Oak Knoll Development – Parcel 9; 8750 Mountain Boulevard                            |  |
|-------------------------------------|--------------------------------------------------------------------------------------|--|
| Assessor's Parcel Number(s):        | 043A467500321                                                                        |  |
| Proposal:                           | Oak Knoll Final Development Permit (FDP) for Parcel 9 includes the                   |  |
|                                     | construction of 35 detached single-family residences which includes                  |  |
|                                     | modification to the front setback for the garage from 15' to 5' from a               |  |
|                                     | private access easement/private drive or court.                                      |  |
| Applicant:                          | Marc Magstadt, SunCal                                                                |  |
| Contact Person/ Phone Number:       | Jeff Stevens, Danielian Associates/(949) 474-6030                                    |  |
| Owner:                              | Oak Knoll Venture Acquisitions LLC                                                   |  |
| Case File Number:                   | PLN15378-PUDF07                                                                      |  |
| Planning Permits Required:          | Final Development Permit compliance with CEQA                                        |  |
| General Plan:                       | Hillside Residential                                                                 |  |
| Zoning:                             | D-OK-2 Oak Knoll District Residential Zone - 2                                       |  |
| <b>Environmental Determination:</b> | Final Supplemental EIR certified on Nov. 7, 2017                                     |  |
| Historic Status:                    | Non-Historic Property                                                                |  |
| City Council District:              | 7                                                                                    |  |
| Finality of Decision:               | Planning Commission, appealable to City Council                                      |  |
| For Further Information:            | Contact case planner <b>Michele T. Morris</b> at <b>510-238-2235</b> or by e-mail at |  |
|                                     | mmorris2@oaklandca.gov                                                               |  |