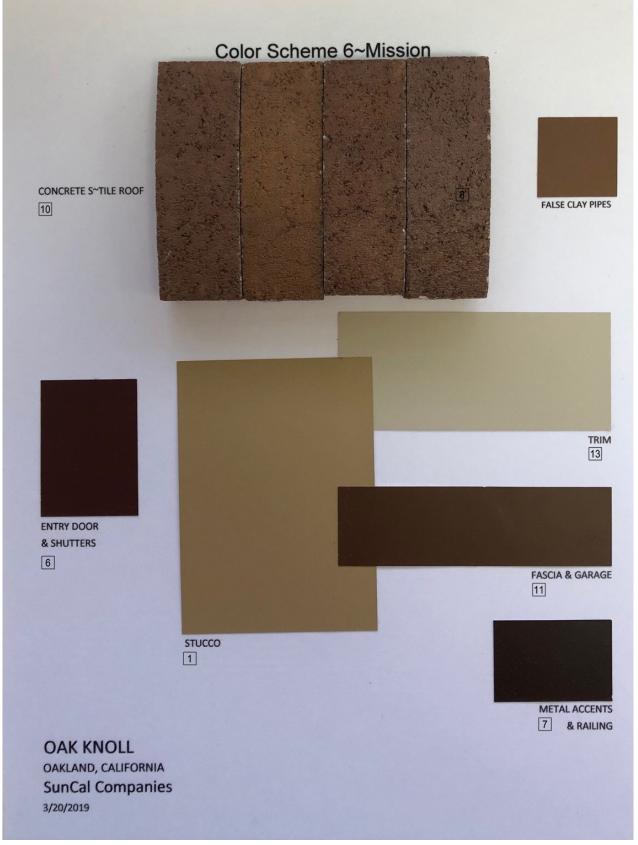

- Style: The proposed residential development includes stylistic references to common and vernacular California architectural styles, including Craftsman, farmhouse, and mission architectural styles.
- Site Planning: The proposed FDP includes 35 small lot, detached single-family, garden court homes with one home per lot.

| Design Guideline                        | Compliance Analysis | Discussion                |
|-----------------------------------------|---------------------|---------------------------|
| 3.0 Architectural Guidelines            |                     |                           |
| 3.1 The 'Bay Area' Regional Style       |                     |                           |
|                                         |                     | The court homes           |
| Building which connect to and are       |                     | connect well with the     |
| inspired by the natural setting.        | Complies            | natural setting.          |
|                                         |                     | The court homes           |
| Simple building mass with additive      |                     | incorporate several       |
| elements                                | Complies            | additive elements.        |
|                                         |                     |                           |
|                                         |                     | Exterior materials such   |
|                                         |                     | as wood, stucco, stone    |
|                                         |                     | veneer and board and      |
| Natural materials (wood, stone, terra   |                     | batten siding are         |
| cotta, stucco)                          | Complies            | proposed.                 |
|                                         |                     |                           |
|                                         |                     | The exterior colors       |
|                                         |                     | incorporate earth-tone    |
| Subdued earth-tone paint colors and     |                     | paint colors, stuccos, s- |
| light colored stuccos.                  | Complies            | tiled roofs, and stone.   |
| 3.2 Architectural Style Matrix - By Far | nily                |                           |
|                                         |                     | The proposal includes     |
| Arts & Crafts: Craftsman Bungalow;      |                     | Craftsman styled court    |
| Shingle; Tudor; Arts and Craft          | Complies            | homes.                    |
|                                         |                     | The proposal includes     |
| Mediterranean: Spanish Colonial;        |                     | Mission styled court      |
| Mission; Tuscan                         | Complies            | homes.                    |
|                                         |                     |                           |
| Californian: Farmhouse; California      |                     | The proposal includes     |
| Modern (mid-century modern);            |                     | Farmhouse styled          |
| California Contemporary                 | Not applicable      | court homes.              |
| 3.3 Massing - Primary Volumes           |                     |                           |
| Building orientation                    |                     |                           |
|                                         |                     | Mostly gable roof         |
| Secondary Volumes                       | Complies            | profiles.                 |