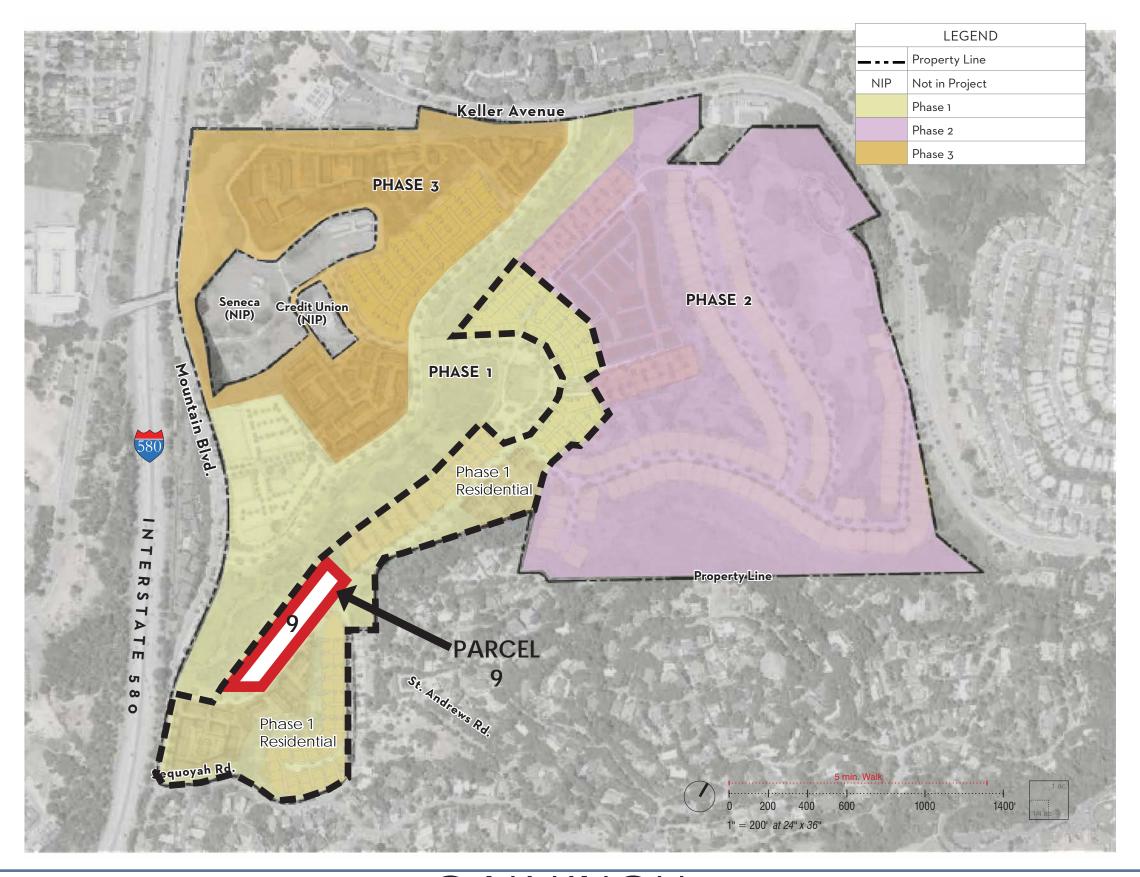

#### PROJECT SITE AND SURROUNDING AREA

Oak Knoll Development encompasses an 84.7-acre site east of Interstate 580 (I-580) and is located approximately 9 miles southeast of downtown Oakland. Mountain Boulevard and the I-580 freeway to the west; Keller Avenue to the north and east; and Sequoyah Road, a City-owned property, and residential neighborhoods to the south. Parcel 9, the project site, is currently not accessible, but will be accessible from a new road, Creekside Loop (see Attachment A).

#### The following provides a summary of the status of the Oak Knoll Development:

- Land Use Entitlement: The Oak Knoll Project Supplemental Environmental Impact Report (SEIR) was certified and the General Plan Amendment, Rezoning, Vesting Tentative Tract Map, Creek Permit, and the Oak Knoll PUD was approved on November 7, 2017.
- Construction-Related Permits:
  - o Grading Permit: The applicant has received a Grading permit for Phase 1 of the development which includes Parcel 6 and Parcel 12.

- o Bridge Permits: The applicant has received construction related permits for the pedestrian and vehicular bridge located in Phase 1.
- Public Improvements: The applicant has applied for and received the Public Infrastructure on Private Property (PX) permit for the public improvements in Phase 1, including the streets and utilities.
- o Club Knoll: The historic Club Knoll has a series of Building Permits associated with it, including demolition, alteration, and reconstruction.
- Compliance with Conditions of Approval: The relocation of Club Knoll has been completed and restoration is underway. Public improvement permits, various alternate method construction permits and Private infrastructure permits for on-site improvements are under review. The City and the applicant are actively working on formation of the Community Facilities District (CFD), Geologic Hazard Abatement District (GHAD) and Subdivision Agreement.
- Tree Permit Amendment: An amendment to the approved Tree Removal Permit was received on May 3, 2021. The amendment proposes to remove 394 additional trees and requires compliance with California Environmental Quality Act (CEQA).
- Final Development Permits:
  - o FDP for Club Knoll was approved with the PUD on November 7, 2017
  - FDP for Phase 1 Master Developer Site Improvements was approved with the PUD on November 7, 2017
  - o FDPs for Phase 1 Residential Development Parcels. The Master Developer has submitted eight FDPs for Phase 1, which are in various stages of City review:
    - Parcel 6: Townhomes. Approved by the Planning Commission on December 8, 2021.
    - Parcel 12: Townhomes. Approved by the Planning Commission on December 8, 2021.
    - Parcel 11: Alley homes. Deemed complete and under review
    - Parcel 19: Alley homes. Deemed complete and under review
    - Parcel 23: Alley homes. Deemed complete and under review
    - Parcel 24: Alley homes. Deemed complete and under review
    - Parcel 9: Court homes. Deemed complete and under consideration by DRC at this meeting (and the subject of this report)
    - Parcel 10: Court homes. Deemed complete and under consideration by DRC.