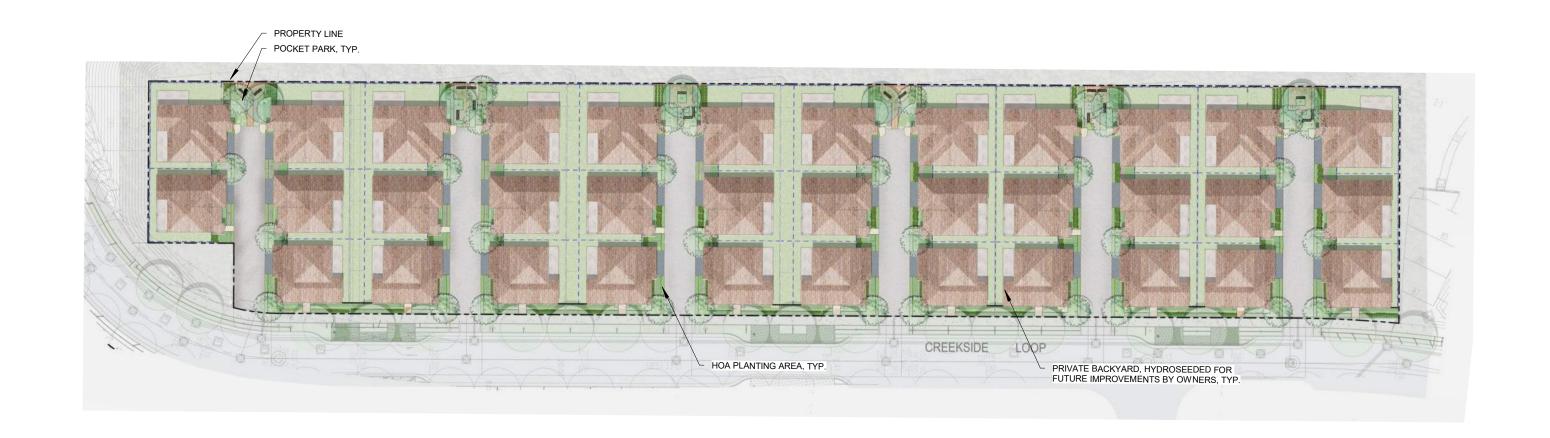

#### PROJECT DESCRIPTION

The proposed Parcel 9 project includes 35 residential units. Plans, elevations and illustrations are provided in **Attachment A** to this report. In general, the proposed plans include the following characteristics:

- Style: The proposed residential development includes stylistic references to common and vernacular California architectural styles, including Craftsman, farmhouse, and mission architectural styles.
- Site Planning: The proposed FDP includes 35 small lot, detached single-family, garden court homes with one home per lot.

- Unit Types: Parcel 9 proposes two-story and three-story court homes which offer between three and five bedrooms depending on the number of stories and the floor plan of home.
- Parking: Each unit has a two-car attached garage, for a total of 70 off-street parking spaces.