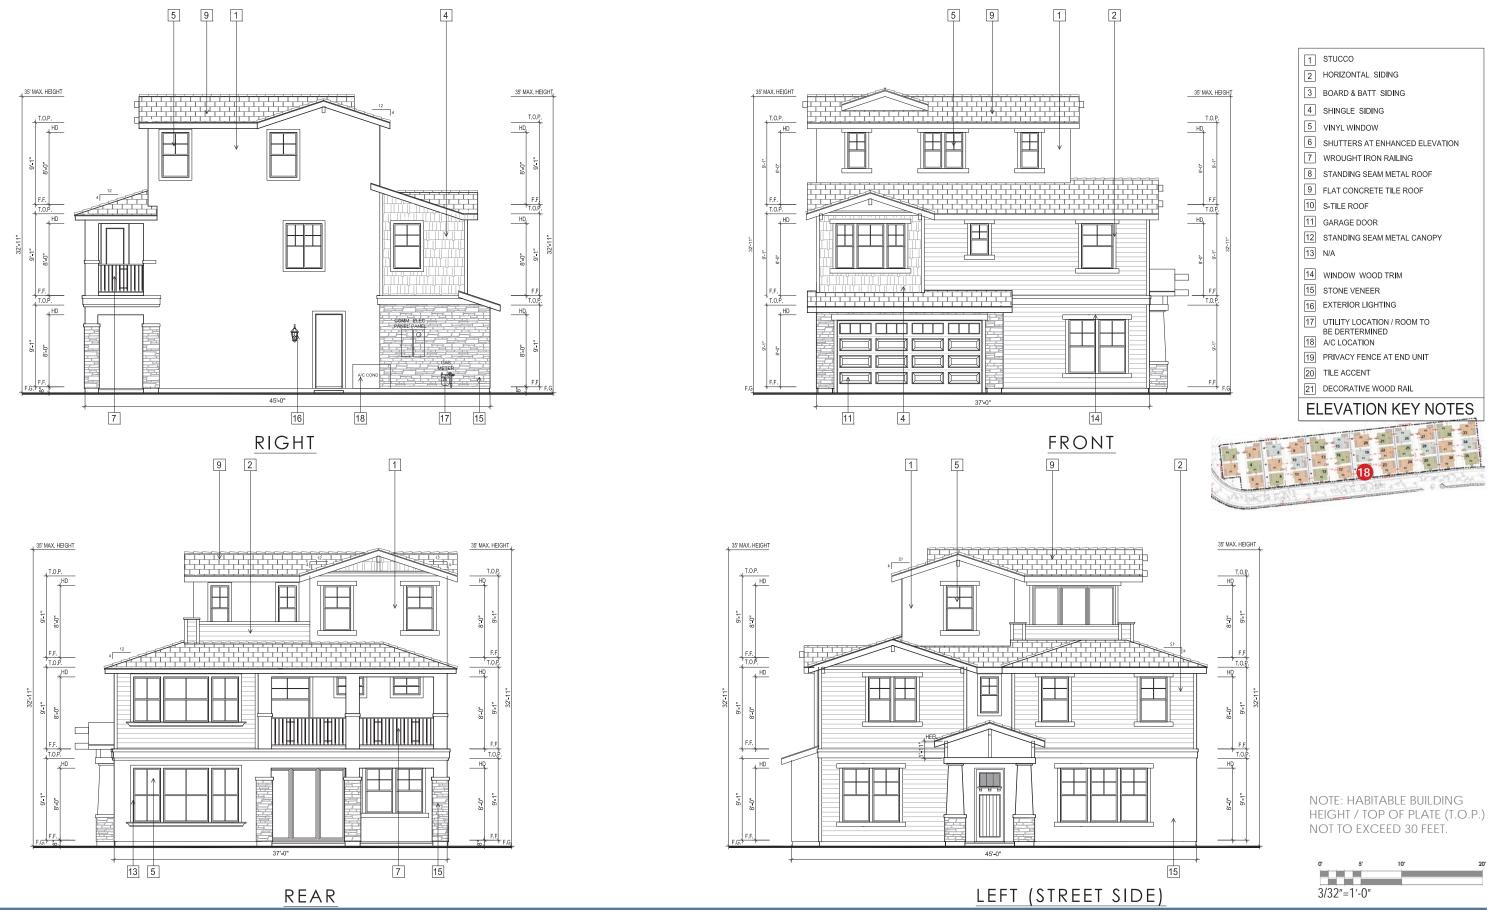

#### PROJECT DESCRIPTION

The proposed Parcel 9 project includes 35 residential units. Plans, elevations and illustrations are provided in **Attachment A** to this report. In general, the proposed plans include the following characteristics:

- Style: The proposed residential development includes stylistic references to common and vernacular California architectural styles, including Craftsman, farmhouse, and mission architectural styles.
- Site Planning: The proposed FDP includes 35 small lot, detached single-family, garden court homes with one home per lot.

- Unit Types: Parcel 9 proposes two-story and three-story court homes which offer between three and five bedrooms depending on the number of stories and the floor plan of home.
- Parking: Each unit has a two-car attached garage, for a total of 70 off-street parking spaces.

#### Zoning Analysis

| Criteria                                                               | OK-2                      | Proposed                                  | Analysis                                                                                               |
|------------------------------------------------------------------------|---------------------------|-------------------------------------------|--------------------------------------------------------------------------------------------------------|
| Land Use                                                               |                           |                                           |                                                                                                        |
| Permanent Residential                                                  | P                         | P                                         | Allowed                                                                                                |
| Multi-family Dwelling<br>Facility                                      | P                         | P                                         | Allowed                                                                                                |
| Density                                                                | 1 primary unit per lot    | 1 unit per lot (35 units total)           | Complies                                                                                               |
| Maximum Lot Coverage                                                   | 55%                       | Plan 1: 46%<br>Plan 2: 50%<br>Plan 3: 42% | Complies                                                                                               |
| Front Setback                                                          | 8 ft.                     | 8 ft.                                     |                                                                                                        |
| Minimum garage front setback when accessed from a private drive aisle. | 15 ft.                    | 5 ft.                                     | Does not comply - Applicant is requesting an exception for 5 ft. setback from the private drive aisle. |
| Maximum wall height primary building                                   | 35 ft/3 stories           | 27 ft/3 stories                           | Complies                                                                                               |
| Maximum pitched roof height                                            | 35 ft                     | 35 ft                                     | Complies                                                                                               |
| Parking                                                                | 1 space per dwelling unit | Two-car garages per unit                  | Complies                                                                                               |

#### Oak Knoll Design Guidelines

The Oak Knoll Design Guidelines compliance matrix for Parcel 9 is provided in **Attachment B** to this report. Where the project is not in compliance with any specific guideline, as noted in the compliance matrix, the lack of compliance is discussed in the *Zoning and Related Issues* section of this report.

#### Design

Staff has worked with the applicant and architect to refine the proposed design for the Parcel 9 site. Staff reviewed the proposed project against the Oak Knoll Design Guidelines (see Attachment B). The project meets the following key guidelines:

Corner lot court homes include entrances that face the street and have been enhanced with quality design elements such as stone veneer columns with wide pedestals to add to the exterior material changes for visual impact. For high visibility facades, the use of porches and balconies are encouraged on these facades, and have been designed with their visibility in mind, as well as the privacy of the homeowner.

Issues

Staff would like the DRC to consider the following issues:

| Design Guideline                                                                                                                                                                            | Compliance Analysis |
|---------------------------------------------------------------------------------------------------------------------------------------------------------------------------------------------|---------------------|
| 2.5 Driveways and Garage Placement                                                                                                                                                          | Compnance Analysis  |
| Driveway width in front of 2 car garages should be 18' wide at garage entry allowing for two offstreet parking spaces in front of garage                                                    | Does not comply     |
| 3.9 Garages - Garage Dimensions                                                                                                                                                             |                     |
| Exceptions may be granted through<br>the Design Review process to allow<br>the garage face closer to the front lot<br>line.                                                                 | Does not comply     |
| 3.3 Massing - Primary Volumes -<br>Additive Building Elements                                                                                                                               |                     |
| Additive building elements like porches and dormers should follow the rhythm of the facade composition. Wraparound porches are encouraged on corner lots, as well as projected window bays. | Does not comply     |
| 3.6 Openings – Windows                                                                                                                                                                      |                     |
| Shutters                                                                                                                                                                                    | Does not comply     |

• 2.5 Driveways and Garage Placement and 3.9 Garages - Garage Dimensions. The project complies with the underlying zoning regulations, with the exception of the front setback for garages, where five feet is proposed instead of the required 15 feet. PUD Design Guidelines allow for an exception to be granted for shorter minimum front setbacks for garages under Design Review.

- Does the DRC think an exception to be granted to shorten the front setback for garages from 15 feet to five feet?
- 3.3 Massing Primary Volumes Additive Building Elements and 3.6 Openings Windows. The three different court home plans lack additive building elements such as projected window bays, shutters or other decorative details. More additive elements should be incorporated at the sides of the homes. Shutters are listed as exterior materials for enhanced elevations, but this is not evident on the elevations.
  - Does the DRC think more additive building elements should be used on the court homes?