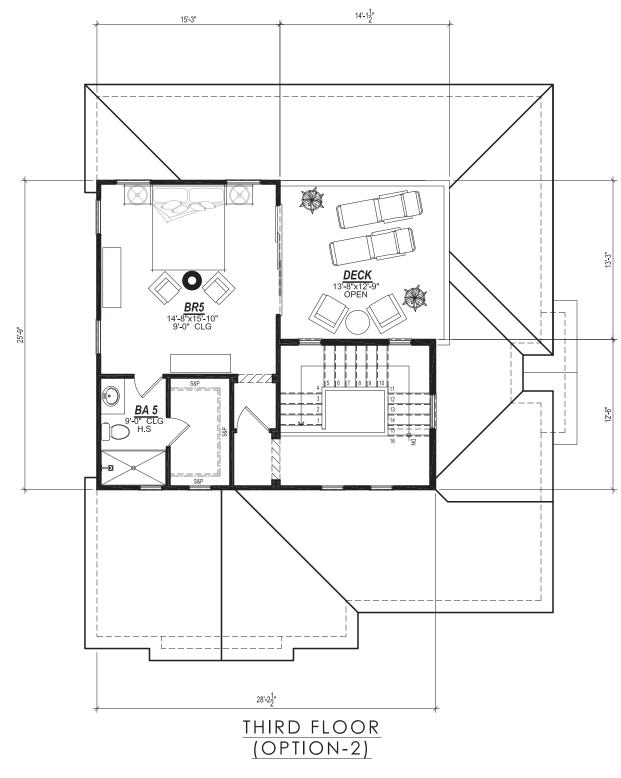

#### PROJECT DESCRIPTION

The proposed Parcel 9 project includes 35 residential units. Plans, elevations and illustrations are provided in **Attachment A** to this report. In general, the proposed plans include the following characteristics:

- Style: The proposed residential development includes stylistic references to common and vernacular California architectural styles, including Craftsman, farmhouse, and mission architectural styles.
- Site Planning: The proposed FDP includes 35 small lot, detached single-family, garden court homes with one home per lot.

- Unit Types: Parcel 9 proposes two-story and three-story court homes which offer between three and five bedrooms depending on the number of stories and the floor plan of home.
- Parking: Each unit has a two-car attached garage, for a total of 70 off-street parking spaces.