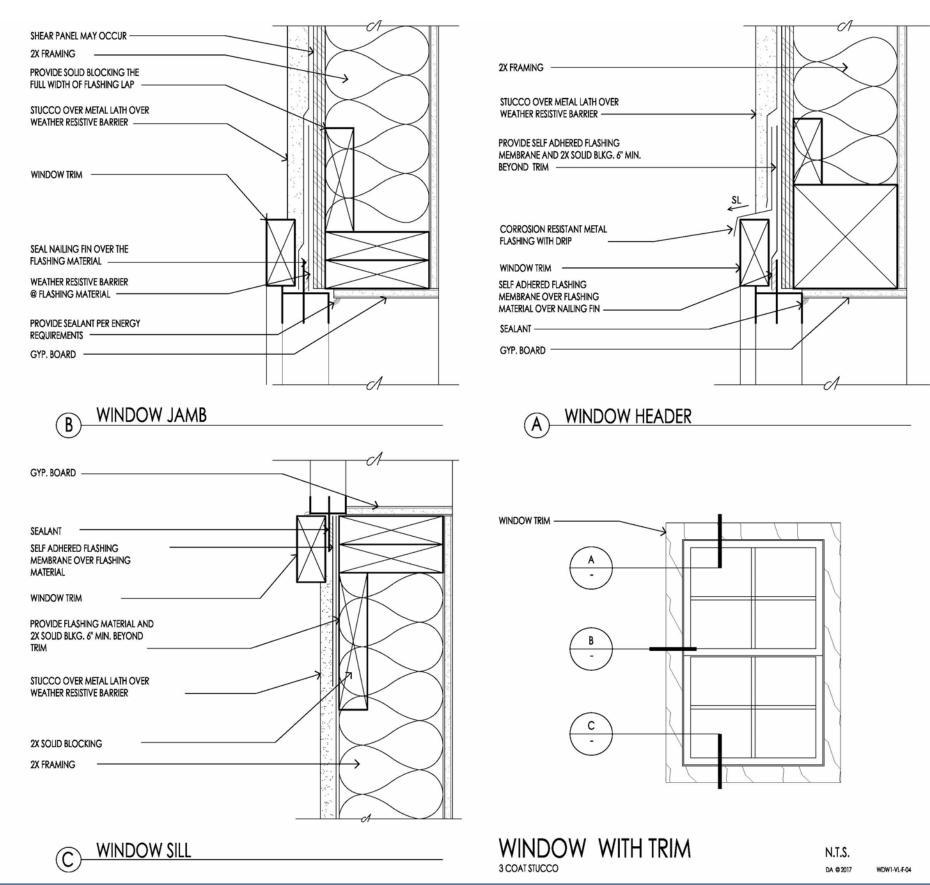

#### Oak Knoll Design Guidelines

The Oak Knoll Design Guidelines compliance matrix for Parcel 9 is provided in **Attachment B** to this report. Where the project is not in compliance with any specific guideline, as noted in the compliance matrix, the lack of compliance is discussed in the *Zoning and Related Issues* section of this report.

#### Design

Staff has worked with the applicant and architect to refine the proposed design for the Parcel 9 site. Staff reviewed the proposed project against the Oak Knoll Design Guidelines (see Attachment B). The project meets the following key guidelines:

| Design Guideline            | Compliance Analysis |
|-----------------------------|---------------------|
| 3.5 High Visibility Façades |                     |

| Corner lot façades             | Complies |
|--------------------------------|----------|
|                                |          |
| High Visibility Façades - Open | Complies |
| Space                          |          |

Corner lot court homes include entrances that face the street and have been enhanced with quality design elements such as stone veneer columns with wide pedestals to add to the exterior material changes for visual impact. For high visibility facades, the use of porches and balconies are encouraged on these facades, and have been designed with their visibility in mind, as well as the privacy of the homeowner.

Issues

Staff would like the DRC to consider the following issues:

| Design Guideline                                                                                                                                                                            | Compliance Analysis |
|---------------------------------------------------------------------------------------------------------------------------------------------------------------------------------------------|---------------------|
| 2.5 Driveways and Garage Placement                                                                                                                                                          | Compnance Analysis  |
| Driveway width in front of 2 car garages should be 18' wide at garage entry allowing for two offstreet parking spaces in front of garage                                                    | Does not comply     |
| 3.9 Garages - Garage Dimensions                                                                                                                                                             |                     |
| Exceptions may be granted through<br>the Design Review process to allow<br>the garage face closer to the front lot<br>line.                                                                 | Does not comply     |
| 3.3 Massing - Primary Volumes -<br>Additive Building Elements                                                                                                                               |                     |
| Additive building elements like porches and dormers should follow the rhythm of the facade composition. Wraparound porches are encouraged on corner lots, as well as projected window bays. | Does not comply     |
| 3.6 Openings – Windows                                                                                                                                                                      |                     |
| Shutters                                                                                                                                                                                    | Does not comply     |

• 2.5 Driveways and Garage Placement and 3.9 Garages - Garage Dimensions. The project complies with the underlying zoning regulations, with the exception of the front setback for garages, where five feet is proposed instead of the required 15 feet. PUD Design Guidelines allow for an exception to be granted for shorter minimum front setbacks for garages under Design Review.

- Does the DRC think an exception to be granted to shorten the front setback for garages from 15 feet to five feet?
- 3.3 Massing Primary Volumes Additive Building Elements and 3.6 Openings Windows. The three different court home plans lack additive building elements such as projected window bays, shutters or other decorative details. More additive elements should be incorporated at the sides of the homes. Shutters are listed as exterior materials for enhanced elevations, but this is not evident on the elevations.
  - Does the DRC think more additive building elements should be used on the court homes?