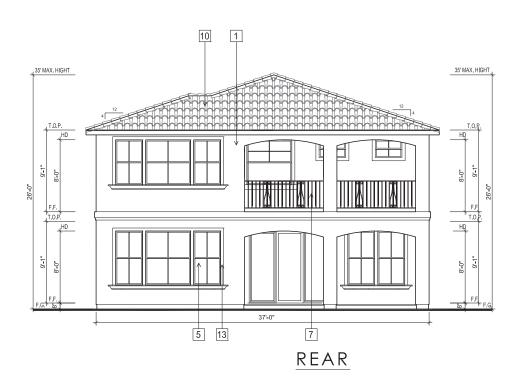

#### PROJECT DESCRIPTION

The proposed Parcel 9 project includes 35 residential units. Plans, elevations and illustrations are provided in **Attachment A** to this report. In general, the proposed plans include the following characteristics:

- Style: The proposed residential development includes stylistic references to common and vernacular California architectural styles, including Craftsman, farmhouse, and mission architectural styles.
- Site Planning: The proposed FDP includes 35 small lot, detached single-family, garden court homes with one home per lot.

- Unit Types: Parcel 9 proposes two-story and three-story court homes which offer between three and five bedrooms depending on the number of stories and the floor plan of home.
- Parking: Each unit has a two-car attached garage, for a total of 70 off-street parking spaces.

#### Zoning Analysis

| Criteria                                                               | OK-2                      | Proposed                                  | Analysis                                                                                               |
|------------------------------------------------------------------------|---------------------------|-------------------------------------------|--------------------------------------------------------------------------------------------------------|
| Land Use                                                               |                           |                                           |                                                                                                        |
| Permanent Residential                                                  | P                         | P                                         | Allowed                                                                                                |
| Multi-family Dwelling<br>Facility                                      | P                         | P                                         | Allowed                                                                                                |
| Density                                                                | 1 primary unit per lot    | 1 unit per lot (35 units total)           | Complies                                                                                               |
| Maximum Lot Coverage                                                   | 55%                       | Plan 1: 46%<br>Plan 2: 50%<br>Plan 3: 42% | Complies                                                                                               |
| Front Setback                                                          | 8 ft.                     | 8 ft.                                     |                                                                                                        |
| Minimum garage front setback when accessed from a private drive aisle. | 15 ft.                    | 5 ft.                                     | Does not comply - Applicant is requesting an exception for 5 ft. setback from the private drive aisle. |
| Maximum wall height primary building                                   | 35 ft/3 stories           | 27 ft/3 stories                           | Complies                                                                                               |
| Maximum pitched roof height                                            | 35 ft                     | 35 ft                                     | Complies                                                                                               |
| Parking                                                                | 1 space per dwelling unit | Two-car garages per unit                  | Complies                                                                                               |

• 2.5 Driveways and Garage Placement and 3.9 Garages - Garage Dimensions. The project complies with the underlying zoning regulations, with the exception of the front setback for garages, where five feet is proposed instead of the required 15 feet. PUD Design Guidelines allow for an exception to be granted for shorter minimum front setbacks for garages under Design Review.

- Does the DRC think an exception to be granted to shorten the front setback for garages from 15 feet to five feet?
- 3.3 Massing Primary Volumes Additive Building Elements and 3.6 Openings Windows. The three different court home plans lack additive building elements such as projected window bays, shutters or other decorative details. More additive elements should be incorporated at the sides of the homes. Shutters are listed as exterior materials for enhanced elevations, but this is not evident on the elevations.
  - Does the DRC think more additive building elements should be used on the court homes?