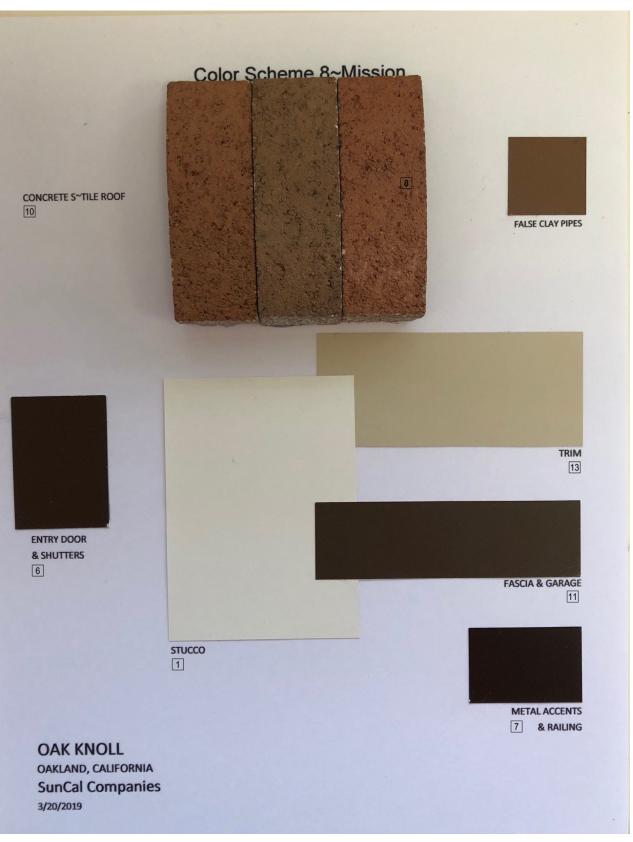

| Design Guideline                        | Compliance Analysis | Discussion                |
|-----------------------------------------|---------------------|---------------------------|
| 3.0 Architectural Guidelines            |                     |                           |
| 3.1 The 'Bay Area' Regional Style       |                     |                           |
|                                         |                     | The court homes           |
| Building which connect to and are       |                     | connect well with the     |
| inspired by the natural setting.        | Complies            | natural setting.          |
|                                         |                     | The court homes           |
| Simple building mass with additive      |                     | incorporate several       |
| elements                                | Complies            | additive elements.        |
|                                         |                     |                           |
|                                         |                     | Exterior materials such   |
|                                         |                     | as wood, stucco, stone    |
|                                         |                     | veneer and board and      |
| Natural materials (wood, stone, terra   |                     | batten siding are         |
| cotta, stucco)                          | Complies            | proposed.                 |
|                                         |                     |                           |
|                                         |                     | The exterior colors       |
|                                         |                     | incorporate earth-tone    |
| Subdued earth-tone paint colors and     |                     | paint colors, stuccos, s- |
| light colored stuccos.                  | Complies            | tiled roofs, and stone.   |
| 3.2 Architectural Style Matrix - By Far | nily                |                           |
|                                         |                     | The proposal includes     |
| Arts & Crafts: Craftsman Bungalow;      |                     | Craftsman styled court    |
| Shingle; Tudor; Arts and Craft          | Complies            | homes.                    |
|                                         |                     | The proposal includes     |
| Mediterranean: Spanish Colonial;        |                     | Mission styled court      |
| Mission; Tuscan                         | Complies            | homes.                    |
|                                         |                     |                           |
| Californian: Farmhouse; California      |                     | The proposal includes     |
| Modern (mid-century modern);            |                     | Farmhouse styled          |
| California Contemporary                 | Not applicable      | court homes.              |
| 3.3 Massing - Primary Volumes           |                     |                           |
| Building orientation                    |                     |                           |
|                                         |                     | Mostly gable roof         |
| Secondary Volumes                       | Complies            | profiles.                 |