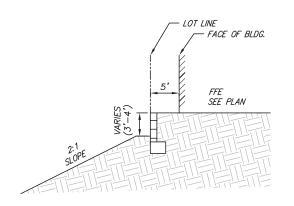

#### Zoning Analysis

| Criteria                                                               | OK-2                      | Proposed                                  | Analysis                                                                                               |
|------------------------------------------------------------------------|---------------------------|-------------------------------------------|--------------------------------------------------------------------------------------------------------|
| Land Use                                                               |                           |                                           |                                                                                                        |
| Permanent Residential                                                  | P                         | P                                         | Allowed                                                                                                |
| Multi-family Dwelling<br>Facility                                      | P                         | P                                         | Allowed                                                                                                |
| Density                                                                | 1 primary unit per lot    | 1 unit per lot (35 units total)           | Complies                                                                                               |
| Maximum Lot Coverage                                                   | 55%                       | Plan 1: 46%<br>Plan 2: 50%<br>Plan 3: 42% | Complies                                                                                               |
| Front Setback                                                          | 8 ft.                     | 8 ft.                                     |                                                                                                        |
| Minimum garage front setback when accessed from a private drive aisle. | 15 ft.                    | 5 ft.                                     | Does not comply - Applicant is requesting an exception for 5 ft. setback from the private drive aisle. |
| Maximum wall height primary building                                   | 35 ft/3 stories           | 27 ft/3 stories                           | Complies                                                                                               |
| Maximum pitched roof height                                            | 35 ft                     | 35 ft                                     | Complies                                                                                               |
| Parking                                                                | 1 space per dwelling unit | Two-car garages per unit                  | Complies                                                                                               |

• 2.5 Driveways and Garage Placement and 3.9 Garages - Garage Dimensions. The project complies with the underlying zoning regulations, with the exception of the front setback for garages, where five feet is proposed instead of the required 15 feet. PUD Design Guidelines allow for an exception to be granted for shorter minimum front setbacks for garages under Design Review.