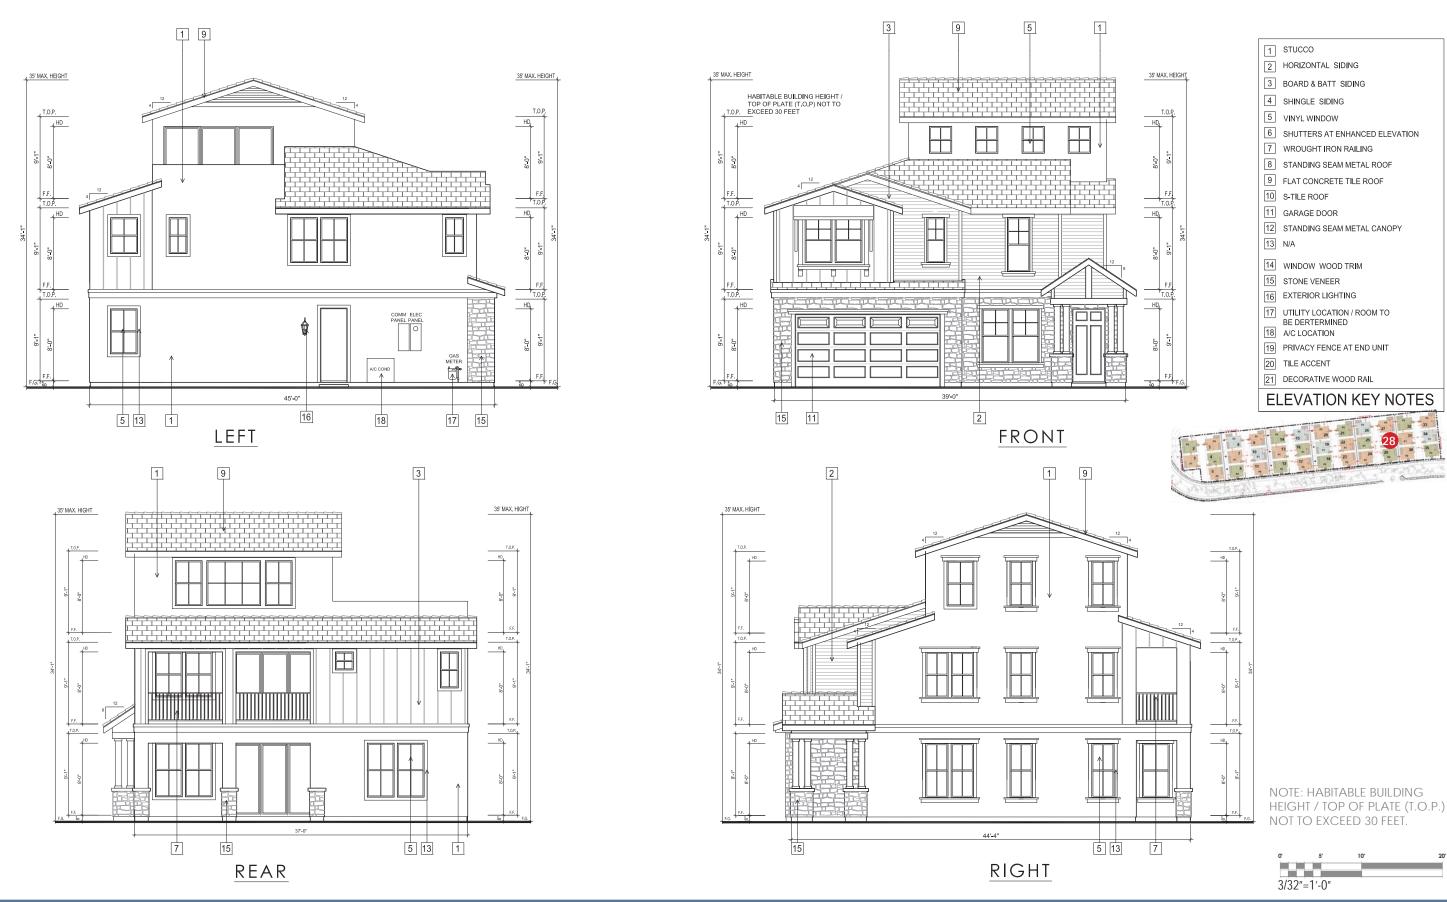

#### PROJECT DESCRIPTION

The proposed Parcel 9 project includes 35 residential units. Plans, elevations and illustrations are provided in **Attachment A** to this report. In general, the proposed plans include the following characteristics:

- Style: The proposed residential development includes stylistic references to common and vernacular California architectural styles, including Craftsman, farmhouse, and mission architectural styles.
- Site Planning: The proposed FDP includes 35 small lot, detached single-family, garden court homes with one home per lot.

- Unit Types: Parcel 9 proposes two-story and three-story court homes which offer between three and five bedrooms depending on the number of stories and the floor plan of home.
- Parking: Each unit has a two-car attached garage, for a total of 70 off-street parking spaces.

| Design Guideline                        | Compliance Analysis | Discussion                |
|-----------------------------------------|---------------------|---------------------------|
| 3.0 Architectural Guidelines            |                     |                           |
| 3.1 The 'Bay Area' Regional Style       |                     |                           |
|                                         |                     | The court homes           |
| Building which connect to and are       |                     | connect well with the     |
| inspired by the natural setting.        | Complies            | natural setting.          |
|                                         |                     | The court homes           |
| Simple building mass with additive      |                     | incorporate several       |
| elements                                | Complies            | additive elements.        |
|                                         |                     |                           |
|                                         |                     | Exterior materials such   |
|                                         |                     | as wood, stucco, stone    |
|                                         |                     | veneer and board and      |
| Natural materials (wood, stone, terra   |                     | batten siding are         |
| cotta, stucco)                          | Complies            | proposed.                 |
|                                         |                     |                           |
|                                         |                     | The exterior colors       |
|                                         |                     | incorporate earth-tone    |
| Subdued earth-tone paint colors and     |                     | paint colors, stuccos, s- |
| light colored stuccos.                  | Complies            | tiled roofs, and stone.   |
| 3.2 Architectural Style Matrix - By Far | nily                |                           |
|                                         |                     | The proposal includes     |
| Arts & Crafts: Craftsman Bungalow;      |                     | Craftsman styled court    |
| Shingle; Tudor; Arts and Craft          | Complies            | homes.                    |
|                                         |                     | The proposal includes     |
| Mediterranean: Spanish Colonial;        |                     | Mission styled court      |
| Mission; Tuscan                         | Complies            | homes.                    |
|                                         |                     |                           |
| Californian: Farmhouse; California      |                     | The proposal includes     |
| Modern (mid-century modern);            |                     | Farmhouse styled          |
| California Contemporary                 | Not applicable      | court homes.              |
| 3.3 Massing - Primary Volumes           |                     |                           |
| Building orientation                    |                     |                           |
|                                         |                     | Mostly gable roof         |
| Secondary Volumes                       | Complies            | profiles.                 |

| Design Guideline            | Compliance Analysis | Discussion               |
|-----------------------------|---------------------|--------------------------|
|                             |                     |                          |
|                             |                     | More additive            |
|                             |                     | elements should be       |
|                             |                     | incorporated at the      |
|                             |                     | sides of the homes.      |
|                             |                     | Shutters are listed as   |
|                             |                     | exterior materials for   |
|                             |                     | enhanced elevations,     |
|                             |                     | but this is not evident  |
| Additive Building Elements  | Does not comply     | on the elevations.       |
| 3.4 Roofs                   | _                   |                          |
|                             |                     |                          |
|                             |                     | Flat concrete tile,      |
|                             |                     | standing seam metal, s-  |
| Roof materials              | Complies            | tile roofs are proposed. |
|                             |                     |                          |
|                             |                     | The proposed design      |
|                             |                     | complies with this       |
|                             |                     | guideline by proposing   |
|                             |                     | gable roofs and roof     |
|                             |                     | slopes that              |
|                             |                     | complement each          |
|                             |                     | architectural style of   |
| Successful roof designs     | Complies            | building.                |
|                             |                     | The proposed design      |
|                             |                     | and sizing are           |
|                             |                     | appropriate for the      |
|                             |                     | architectural designs    |
|                             |                     | and comply with this     |
| Dormer sizing               | Complies            | guideline                |
|                             |                     | The proposed design      |
|                             |                     | and sizing are           |
|                             |                     | appropriate for the      |
|                             |                     | architectural designs    |
|                             |                     | and comply with this     |
| Dormer siding               | Complies            | guideline                |
| 3.5 High Visibility Façades |                     |                          |