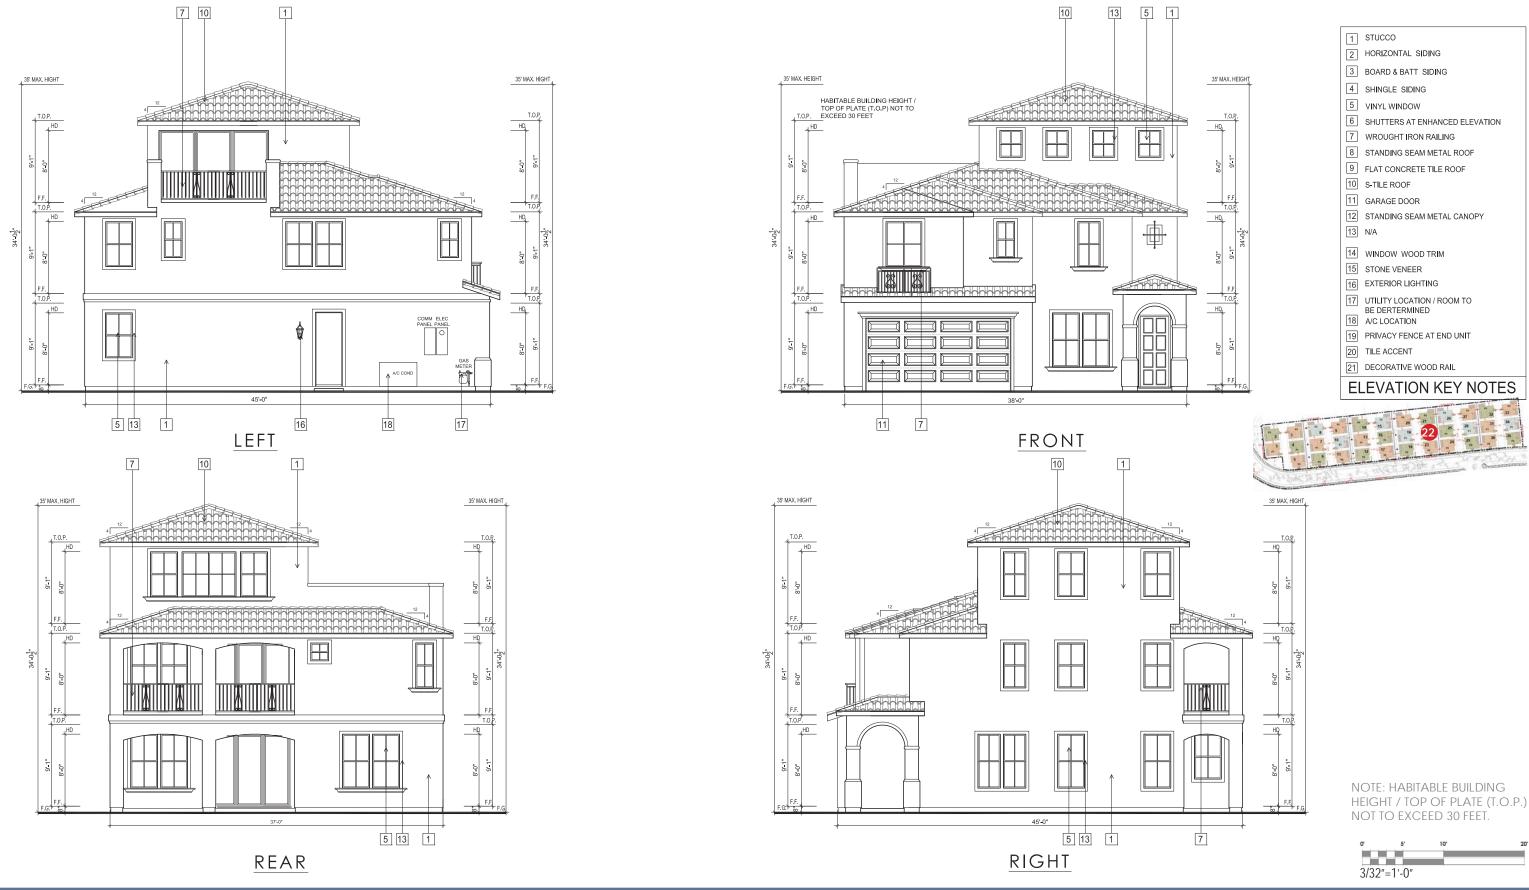

#### PROJECT DESCRIPTION

The proposed Parcel 9 project includes 35 residential units. Plans, elevations and illustrations are provided in **Attachment A** to this report. In general, the proposed plans include the following characteristics:

- Style: The proposed residential development includes stylistic references to common and vernacular California architectural styles, including Craftsman, farmhouse, and mission architectural styles.
- Site Planning: The proposed FDP includes 35 small lot, detached single-family, garden court homes with one home per lot.

- Unit Types: Parcel 9 proposes two-story and three-story court homes which offer between three and five bedrooms depending on the number of stories and the floor plan of home.
- Parking: Each unit has a two-car attached garage, for a total of 70 off-street parking spaces.

#### Zoning Analysis

| Criteria                                                               | OK-2                      | Proposed                                  | Analysis                                                                                               |
|------------------------------------------------------------------------|---------------------------|-------------------------------------------|--------------------------------------------------------------------------------------------------------|
| Land Use                                                               |                           |                                           |                                                                                                        |
| Permanent Residential                                                  | P                         | P                                         | Allowed                                                                                                |
| Multi-family Dwelling<br>Facility                                      | P                         | P                                         | Allowed                                                                                                |
| Density                                                                | 1 primary unit per lot    | 1 unit per lot (35 units total)           | Complies                                                                                               |
| Maximum Lot Coverage                                                   | 55%                       | Plan 1: 46%<br>Plan 2: 50%<br>Plan 3: 42% | Complies                                                                                               |
| Front Setback                                                          | 8 ft.                     | 8 ft.                                     |                                                                                                        |
| Minimum garage front setback when accessed from a private drive aisle. | 15 ft.                    | 5 ft.                                     | Does not comply - Applicant is requesting an exception for 5 ft. setback from the private drive aisle. |
| Maximum wall height primary building                                   | 35 ft/3 stories           | 27 ft/3 stories                           | Complies                                                                                               |
| Maximum pitched roof height                                            | 35 ft                     | 35 ft                                     | Complies                                                                                               |
| Parking                                                                | 1 space per dwelling unit | Two-car garages per unit                  | Complies                                                                                               |

#### Design

Staff has worked with the applicant and architect to refine the proposed design for the Parcel 9 site. Staff reviewed the proposed project against the Oak Knoll Design Guidelines (see Attachment B). The project meets the following key guidelines:

Corner lot court homes include entrances that face the street and have been enhanced with quality design elements such as stone veneer columns with wide pedestals to add to the exterior material changes for visual impact. For high visibility facades, the use of porches and balconies are encouraged on these facades, and have been designed with their visibility in mind, as well as the privacy of the homeowner.

Issues

Staff would like the DRC to consider the following issues:

| Design Guideline                                                                                                                                                                            | Compliance Analysis |
|---------------------------------------------------------------------------------------------------------------------------------------------------------------------------------------------|---------------------|
| 2.5 Driveways and Garage Placement                                                                                                                                                          | Compnance Analysis  |
| Driveway width in front of 2 car garages should be 18' wide at garage entry allowing for two offstreet parking spaces in front of garage                                                    | Does not comply     |
| 3.9 Garages - Garage Dimensions                                                                                                                                                             |                     |
| Exceptions may be granted through<br>the Design Review process to allow<br>the garage face closer to the front lot<br>line.                                                                 | Does not comply     |
| 3.3 Massing - Primary Volumes -<br>Additive Building Elements                                                                                                                               |                     |
| Additive building elements like porches and dormers should follow the rhythm of the facade composition. Wraparound porches are encouraged on corner lots, as well as projected window bays. | Does not comply     |
| 3.6 Openings – Windows                                                                                                                                                                      |                     |
| Shutters                                                                                                                                                                                    | Does not comply     |

• 2.5 Driveways and Garage Placement and 3.9 Garages - Garage Dimensions. The project complies with the underlying zoning regulations, with the exception of the front setback for garages, where five feet is proposed instead of the required 15 feet. PUD Design Guidelines allow for an exception to be granted for shorter minimum front setbacks for garages under Design Review.

- Does the DRC think an exception to be granted to shorten the front setback for garages from 15 feet to five feet?
- 3.3 Massing Primary Volumes Additive Building Elements and 3.6 Openings Windows. The three different court home plans lack additive building elements such as projected window bays, shutters or other decorative details. More additive elements should be incorporated at the sides of the homes. Shutters are listed as exterior materials for enhanced elevations, but this is not evident on the elevations.
  - Does the DRC think more additive building elements should be used on the court homes?