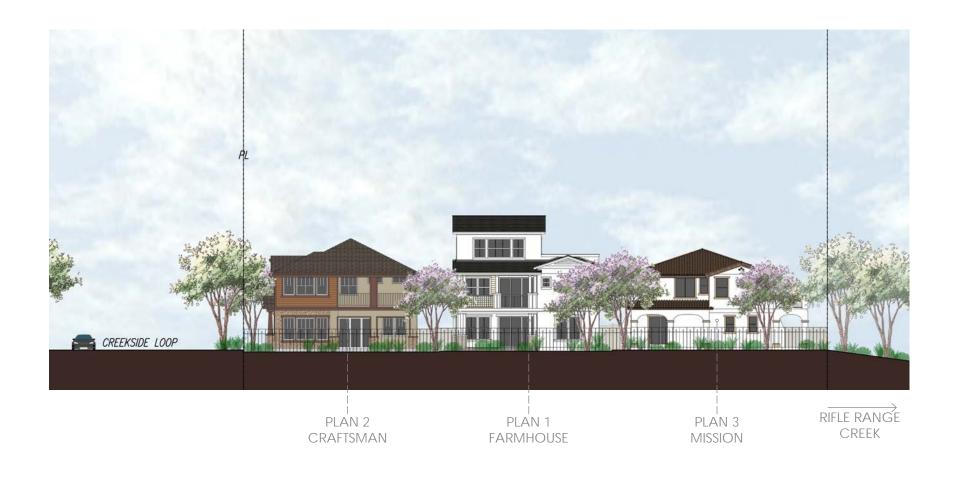

#### PROJECT DESCRIPTION

The proposed Parcel 9 project includes 35 residential units. Plans, elevations and illustrations are provided in **Attachment A** to this report. In general, the proposed plans include the following characteristics:

- Style: The proposed residential development includes stylistic references to common and vernacular California architectural styles, including Craftsman, farmhouse, and mission architectural styles.
- Site Planning: The proposed FDP includes 35 small lot, detached single-family, garden court homes with one home per lot.

- Unit Types: Parcel 9 proposes two-story and three-story court homes which offer between three and five bedrooms depending on the number of stories and the floor plan of home.
- Parking: Each unit has a two-car attached garage, for a total of 70 off-street parking spaces.