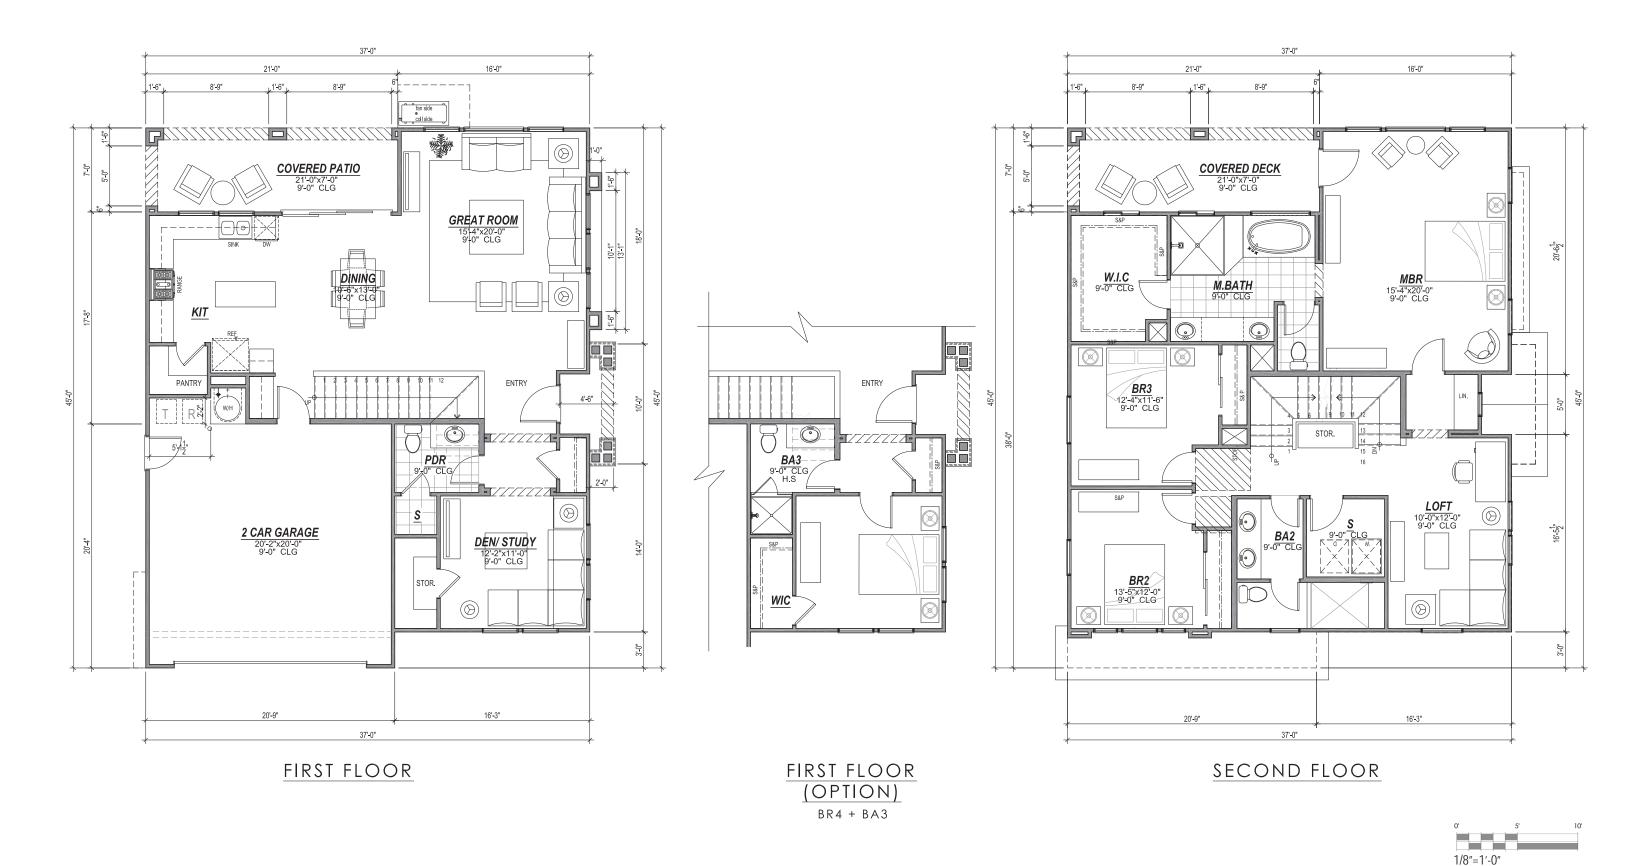

#### PROJECT DESCRIPTION

The proposed Parcel 9 project includes 35 residential units. Plans, elevations and illustrations are provided in **Attachment A** to this report. In general, the proposed plans include the following characteristics:

- Style: The proposed residential development includes stylistic references to common and vernacular California architectural styles, including Craftsman, farmhouse, and mission architectural styles.
- Site Planning: The proposed FDP includes 35 small lot, detached single-family, garden court homes with one home per lot.

- Unit Types: Parcel 9 proposes two-story and three-story court homes which offer between three and five bedrooms depending on the number of stories and the floor plan of home.
- Parking: Each unit has a two-car attached garage, for a total of 70 off-street parking spaces.

#### Zoning Analysis

| Criteria                                                               | OK-2                      | Proposed                                  | Analysis                                                                                               |
|------------------------------------------------------------------------|---------------------------|-------------------------------------------|--------------------------------------------------------------------------------------------------------|
| Land Use                                                               |                           |                                           |                                                                                                        |
| Permanent Residential                                                  | P                         | P                                         | Allowed                                                                                                |
| Multi-family Dwelling<br>Facility                                      | P                         | P                                         | Allowed                                                                                                |
| Density                                                                | 1 primary unit per lot    | 1 unit per lot (35 units total)           | Complies                                                                                               |
| Maximum Lot Coverage                                                   | 55%                       | Plan 1: 46%<br>Plan 2: 50%<br>Plan 3: 42% | Complies                                                                                               |
| Front Setback                                                          | 8 ft.                     | 8 ft.                                     |                                                                                                        |
| Minimum garage front setback when accessed from a private drive aisle. | 15 ft.                    | 5 ft.                                     | Does not comply - Applicant is requesting an exception for 5 ft. setback from the private drive aisle. |
| Maximum wall height primary building                                   | 35 ft/3 stories           | 27 ft/3 stories                           | Complies                                                                                               |
| Maximum pitched roof height                                            | 35 ft                     | 35 ft                                     | Complies                                                                                               |
| Parking                                                                | 1 space per dwelling unit | Two-car garages per unit                  | Complies                                                                                               |

| Design Guideline                                                                                                                                                     | Compliance Analysis | Discussion                                                                                            |
|----------------------------------------------------------------------------------------------------------------------------------------------------------------------|---------------------|-------------------------------------------------------------------------------------------------------|
| Window types                                                                                                                                                         | Complies            | Casement, single-hung,<br>true or simulated<br>divided lite windows<br>with wood trim.                |
| Window proportions and trim                                                                                                                                          | Complies            | The proposed design provides details on window proportions and trim and complies with this guideline. |
| Shutters                                                                                                                                                             | Does not comply     | Shutters are listed on elevations but are not evident on the elevation drawings                       |
| 3.7 Exterior Doors                                                                                                                                                   | . ,                 | 5                                                                                                     |
| Exterior main entry doors can be flat or traditionally paneled doors. Please refer to the Architectural Style Matrix on page 30 for design recommendations by style. | Complies            | Exterior main entry doors are traditionally paneled.                                                  |
| 3.8 Porches and Stoops                                                                                                                                               |                     |                                                                                                       |
| Types - The porch or stoop is the signature element of an Oak Knoll home. As such, all homes must have either a porch or stoop.                                      | Complies            | The proposed design complies with this guideline.                                                     |
| Porch Dimensions                                                                                                                                                     | Complies            | The proposed design complies with this guideline. The proposed design                                 |
| Porch Details                                                                                                                                                        | Complies            | complies with this guideline. The proposed design                                                     |
| Stoops                                                                                                                                                               | Complies            | complies with this guideline.  The proposed design                                                    |
| Porch Materials  3.9 Garages                                                                                                                                         | Complies            | complies with this guideline.                                                                         |

| Design Guideline       | Compliance Analysis | Discussion          |
|------------------------|---------------------|---------------------|
|                        |                     | The proposed design |
|                        |                     | complies with this  |
| Garage Dimensions      | Complies            | guideline.          |
|                        |                     | The proposed design |
|                        |                     | complies with this  |
| Garage Details         | Complies            | guideline.          |
| 3.10 Lighting          |                     |                     |
|                        |                     | The proposed design |
|                        |                     | complies with this  |
| Architectural Lighting | Complies            | guideline.          |