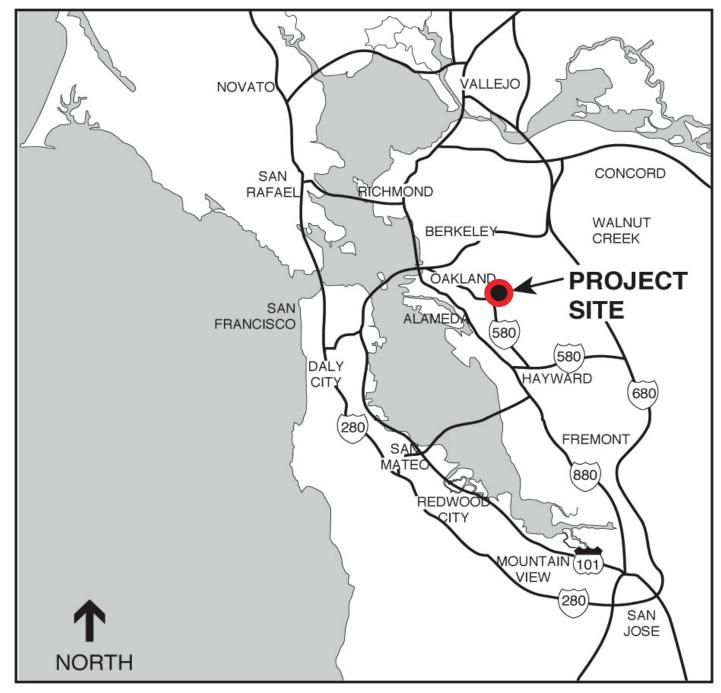

#### PROJECT SITE AND SURROUNDING AREA

Oak Knoll Development encompasses an 84.7-acre site east of Interstate 580 (I-580) and is located approximately 9 miles southeast of downtown Oakland. Mountain Boulevard and the I-580 freeway to the west; Keller Avenue to the north and east; and Sequoyah Road, a City-owned property, and residential neighborhoods to the south. Parcel 9, the project site, is currently not accessible, but will be accessible from a new road, Creekside Loop (see Attachment A).