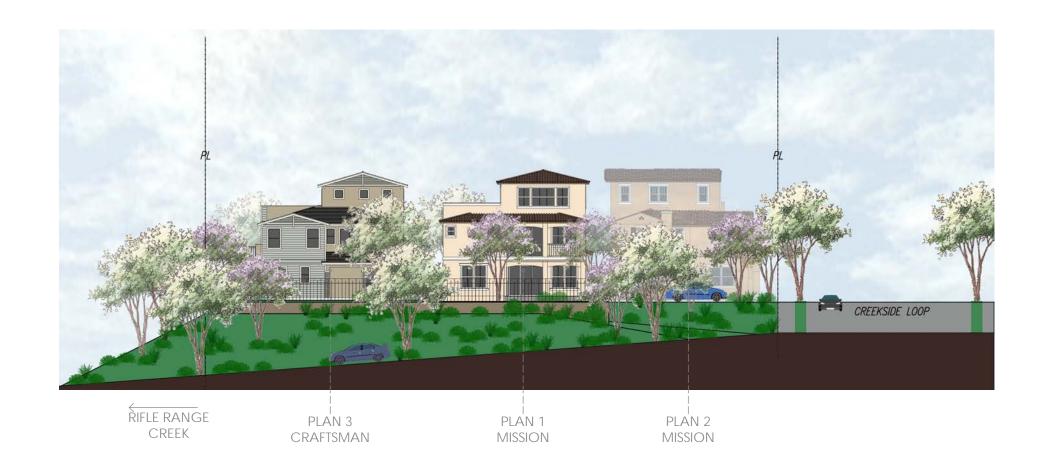

#### PROJECT SITE AND SURROUNDING AREA

Oak Knoll Development encompasses an 84.7-acre site east of Interstate 580 (I-580) and is located approximately 9 miles southeast of downtown Oakland. Mountain Boulevard and the I-580 freeway to the west; Keller Avenue to the north and east; and Sequoyah Road, a City-owned property, and residential neighborhoods to the south. Parcel 9, the project site, is currently not accessible, but will be accessible from a new road, Creekside Loop (see Attachment A).

#### PROJECT DESCRIPTION

The proposed Parcel 9 project includes 35 residential units. Plans, elevations and illustrations are provided in **Attachment A** to this report. In general, the proposed plans include the following characteristics:

- Style: The proposed residential development includes stylistic references to common and vernacular California architectural styles, including Craftsman, farmhouse, and mission architectural styles.
- Site Planning: The proposed FDP includes 35 small lot, detached single-family, garden court homes with one home per lot.