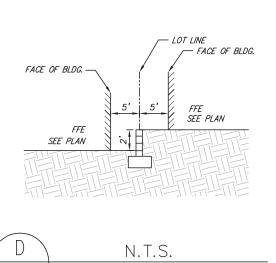

#### Zoning Analysis

| Criteria                                                               | OK-2                      | Proposed                                  | Analysis                                                                                               |
|------------------------------------------------------------------------|---------------------------|-------------------------------------------|--------------------------------------------------------------------------------------------------------|
| Land Use                                                               |                           |                                           |                                                                                                        |
| Permanent Residential                                                  | P                         | P                                         | Allowed                                                                                                |
| Multi-family Dwelling<br>Facility                                      | P                         | P                                         | Allowed                                                                                                |
| Density                                                                | 1 primary unit per lot    | 1 unit per lot (35 units total)           | Complies                                                                                               |
| Maximum Lot Coverage                                                   | 55%                       | Plan 1: 46%<br>Plan 2: 50%<br>Plan 3: 42% | Complies                                                                                               |
| Front Setback                                                          | 8 ft.                     | 8 ft.                                     |                                                                                                        |
| Minimum garage front setback when accessed from a private drive aisle. | 15 ft.                    | 5 ft.                                     | Does not comply - Applicant is requesting an exception for 5 ft. setback from the private drive aisle. |
| Maximum wall height primary building                                   | 35 ft/3 stories           | 27 ft/3 stories                           | Complies                                                                                               |
| Maximum pitched roof height                                            | 35 ft                     | 35 ft                                     | Complies                                                                                               |
| Parking                                                                | 1 space per dwelling unit | Two-car garages per unit                  | Complies                                                                                               |

• 2.5 Driveways and Garage Placement and 3.9 Garages - Garage Dimensions. The project complies with the underlying zoning regulations, with the exception of the front setback for garages, where five feet is proposed instead of the required 15 feet. PUD Design Guidelines allow for an exception to be granted for shorter minimum front setbacks for garages under Design Review.