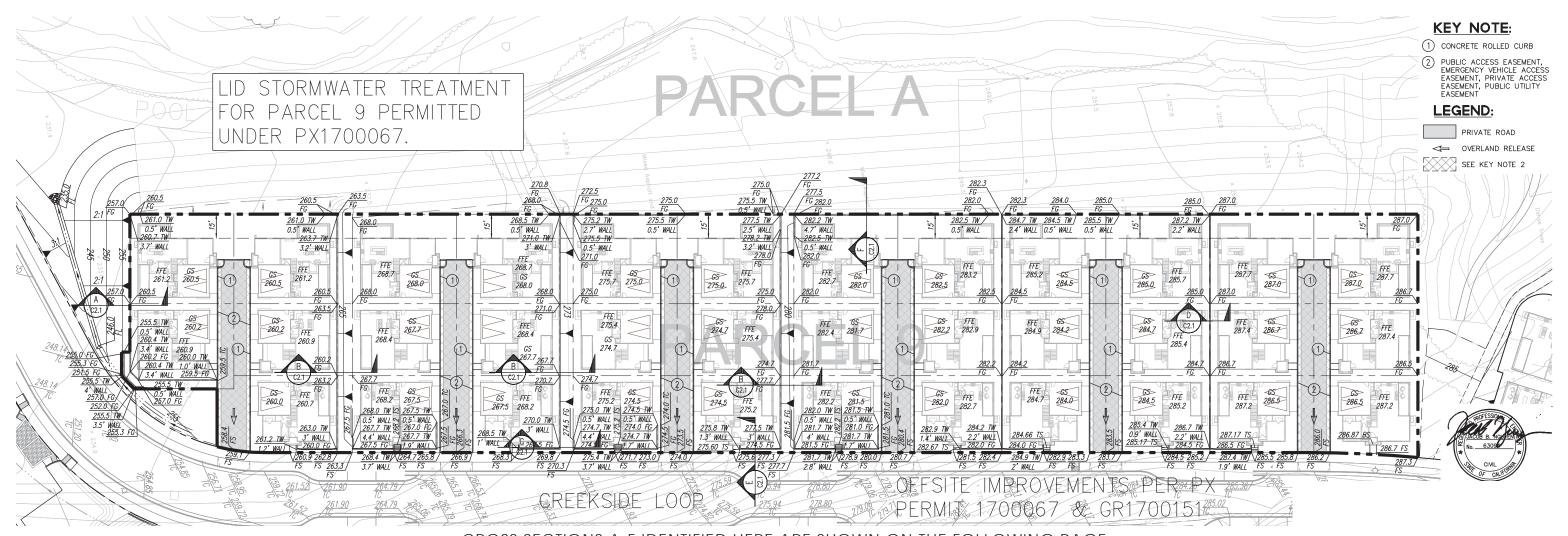

#### PROJECT SITE AND SURROUNDING AREA

Oak Knoll Development encompasses an 84.7-acre site east of Interstate 580 (I-580) and is located approximately 9 miles southeast of downtown Oakland. Mountain Boulevard and the I-580 freeway to the west; Keller Avenue to the north and east; and Sequoyah Road, a City-owned property, and residential neighborhoods to the south. Parcel 9, the project site, is currently not accessible, but will be accessible from a new road, Creekside Loop (see Attachment A).

#### PROJECT DESCRIPTION

The proposed Parcel 9 project includes 35 residential units. Plans, elevations and illustrations are provided in **Attachment A** to this report. In general, the proposed plans include the following characteristics:

- Style: The proposed residential development includes stylistic references to common and vernacular California architectural styles, including Craftsman, farmhouse, and mission architectural styles.
- Site Planning: The proposed FDP includes 35 small lot, detached single-family, garden court homes with one home per lot.

- Unit Types: Parcel 9 proposes two-story and three-story court homes which offer between three and five bedrooms depending on the number of stories and the floor plan of home.
- Parking: Each unit has a two-car attached garage, for a total of 70 off-street parking spaces.