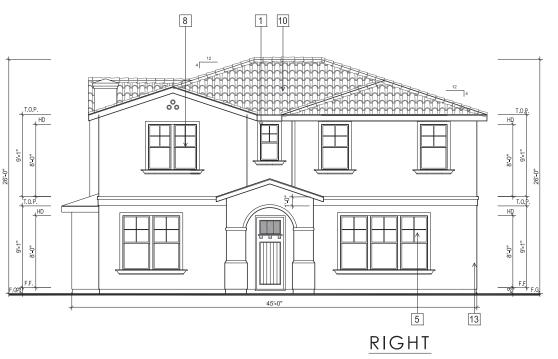

#### PROJECT DESCRIPTION

The proposed Parcel 9 project includes 35 residential units. Plans, elevations and illustrations are provided in **Attachment A** to this report. In general, the proposed plans include the following characteristics:

- Style: The proposed residential development includes stylistic references to common and vernacular California architectural styles, including Craftsman, farmhouse, and mission architectural styles.
- Site Planning: The proposed FDP includes 35 small lot, detached single-family, garden court homes with one home per lot.

- Unit Types: Parcel 9 proposes two-story and three-story court homes which offer between three and five bedrooms depending on the number of stories and the floor plan of home.
- Parking: Each unit has a two-car attached garage, for a total of 70 off-street parking spaces.

#### Zoning Analysis

| Criteria                                                               | OK-2                      | Proposed                                  | Analysis                                                                                               |
|------------------------------------------------------------------------|---------------------------|-------------------------------------------|--------------------------------------------------------------------------------------------------------|
| Land Use                                                               |                           |                                           |                                                                                                        |
| Permanent Residential                                                  | P                         | P                                         | Allowed                                                                                                |
| Multi-family Dwelling<br>Facility                                      | P                         | P                                         | Allowed                                                                                                |
| Density                                                                | 1 primary unit per lot    | 1 unit per lot (35 units total)           | Complies                                                                                               |
| Maximum Lot Coverage                                                   | 55%                       | Plan 1: 46%<br>Plan 2: 50%<br>Plan 3: 42% | Complies                                                                                               |
| Front Setback                                                          | 8 ft.                     | 8 ft.                                     |                                                                                                        |
| Minimum garage front setback when accessed from a private drive aisle. | 15 ft.                    | 5 ft.                                     | Does not comply - Applicant is requesting an exception for 5 ft. setback from the private drive aisle. |
| Maximum wall height primary building                                   | 35 ft/3 stories           | 27 ft/3 stories                           | Complies                                                                                               |
| Maximum pitched roof height                                            | 35 ft                     | 35 ft                                     | Complies                                                                                               |
| Parking                                                                | 1 space per dwelling unit | Two-car garages per unit                  | Complies                                                                                               |

Corner lot court homes include entrances that face the street and have been enhanced with quality design elements such as stone veneer columns with wide pedestals to add to the exterior material changes for visual impact. For high visibility facades, the use of porches and balconies are encouraged on these facades, and have been designed with their visibility in mind, as well as the privacy of the homeowner.

• 2.5 Driveways and Garage Placement and 3.9 Garages - Garage Dimensions. The project complies with the underlying zoning regulations, with the exception of the front setback for garages, where five feet is proposed instead of the required 15 feet. PUD Design Guidelines allow for an exception to be granted for shorter minimum front setbacks for garages under Design Review.