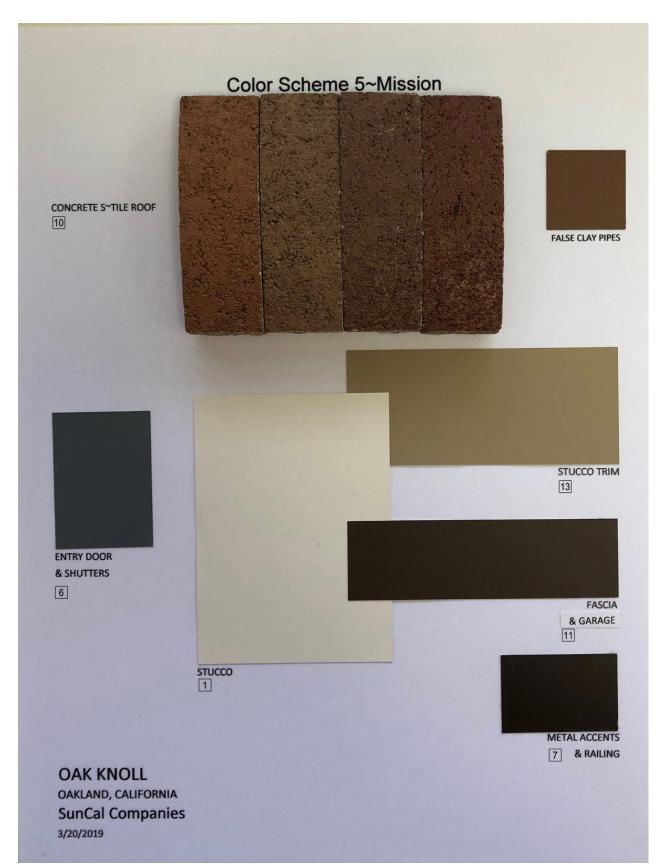

- Style: The proposed residential development includes stylistic references to common and vernacular California architectural styles, including Craftsman, farmhouse, and mission architectural styles.
- Site Planning: The proposed FDP includes 35 small lot, detached single-family, garden court homes with one home per lot.

| Design Guideline                        | Compliance Analysis | Discussion                |
|-----------------------------------------|---------------------|---------------------------|
| 3.0 Architectural Guidelines            |                     |                           |
| 3.1 The 'Bay Area' Regional Style       |                     |                           |
|                                         |                     | The court homes           |
| Building which connect to and are       |                     | connect well with the     |
| inspired by the natural setting.        | Complies            | natural setting.          |
|                                         |                     | The court homes           |
| Simple building mass with additive      |                     | incorporate several       |
| elements                                | Complies            | additive elements.        |
|                                         |                     |                           |
|                                         |                     | Exterior materials such   |
|                                         |                     | as wood, stucco, stone    |
|                                         |                     | veneer and board and      |
| Natural materials (wood, stone, terra   |                     | batten siding are         |
| cotta, stucco)                          | Complies            | proposed.                 |
|                                         |                     |                           |
|                                         |                     | The exterior colors       |
|                                         |                     | incorporate earth-tone    |
| Subdued earth-tone paint colors and     |                     | paint colors, stuccos, s- |
| light colored stuccos.                  | Complies            | tiled roofs, and stone.   |
| 3.2 Architectural Style Matrix - By Far | nily                |                           |
|                                         |                     | The proposal includes     |
| Arts & Crafts: Craftsman Bungalow;      |                     | Craftsman styled court    |
| Shingle; Tudor; Arts and Craft          | Complies            | homes.                    |
|                                         |                     | The proposal includes     |
| Mediterranean: Spanish Colonial;        |                     | Mission styled court      |
| Mission; Tuscan                         | Complies            | homes.                    |
|                                         |                     |                           |
| Californian: Farmhouse; California      |                     | The proposal includes     |
| Modern (mid-century modern);            |                     | Farmhouse styled          |
| California Contemporary                 | Not applicable      | court homes.              |
| 3.3 Massing - Primary Volumes           |                     |                           |
| Building orientation                    |                     |                           |
|                                         |                     | Mostly gable roof         |
| Secondary Volumes                       | Complies            | profiles.                 |