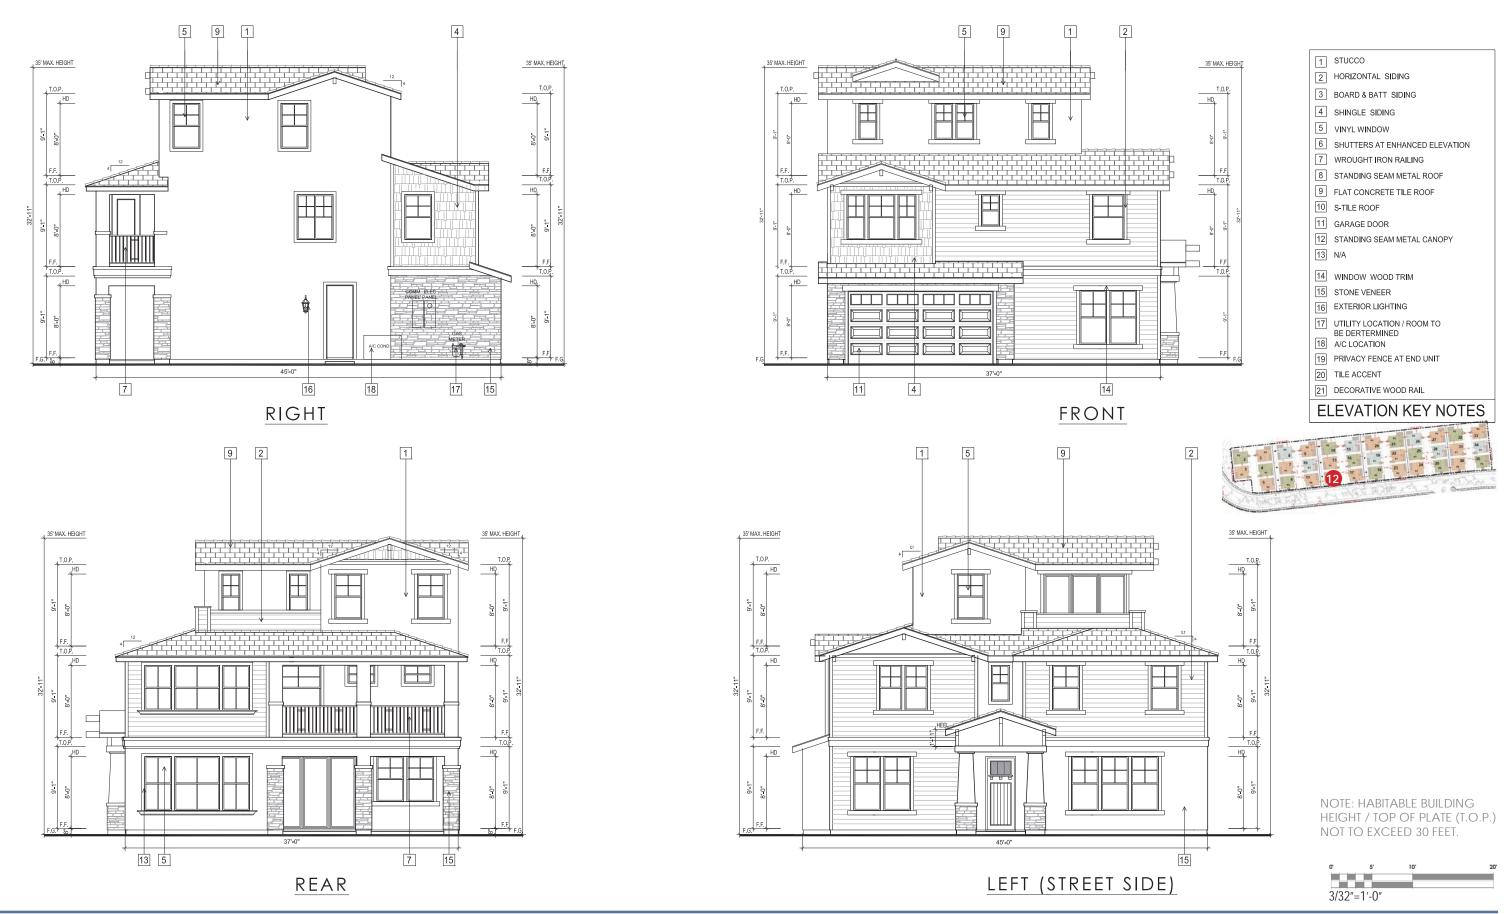

#### PROJECT DESCRIPTION

The proposed Parcel 9 project includes 35 residential units. Plans, elevations and illustrations are provided in **Attachment A** to this report. In general, the proposed plans include the following characteristics:

- Style: The proposed residential development includes stylistic references to common and vernacular California architectural styles, including Craftsman, farmhouse, and mission architectural styles.
- Site Planning: The proposed FDP includes 35 small lot, detached single-family, garden court homes with one home per lot.

- Unit Types: Parcel 9 proposes two-story and three-story court homes which offer between three and five bedrooms depending on the number of stories and the floor plan of home.
- Parking: Each unit has a two-car attached garage, for a total of 70 off-street parking spaces.

#### Zoning Analysis

| Criteria                                                               | OK-2                      | Proposed                                  | Analysis                                                                                               |
|------------------------------------------------------------------------|---------------------------|-------------------------------------------|--------------------------------------------------------------------------------------------------------|
| Land Use                                                               |                           |                                           |                                                                                                        |
| Permanent Residential                                                  | P                         | P                                         | Allowed                                                                                                |
| Multi-family Dwelling<br>Facility                                      | P                         | P                                         | Allowed                                                                                                |
| Density                                                                | 1 primary unit per lot    | 1 unit per lot (35 units total)           | Complies                                                                                               |
| Maximum Lot Coverage                                                   | 55%                       | Plan 1: 46%<br>Plan 2: 50%<br>Plan 3: 42% | Complies                                                                                               |
| Front Setback                                                          | 8 ft.                     | 8 ft.                                     |                                                                                                        |
| Minimum garage front setback when accessed from a private drive aisle. | 15 ft.                    | 5 ft.                                     | Does not comply - Applicant is requesting an exception for 5 ft. setback from the private drive aisle. |
| Maximum wall height primary building                                   | 35 ft/3 stories           | 27 ft/3 stories                           | Complies                                                                                               |
| Maximum pitched roof height                                            | 35 ft                     | 35 ft                                     | Complies                                                                                               |
| Parking                                                                | 1 space per dwelling unit | Two-car garages per unit                  | Complies                                                                                               |