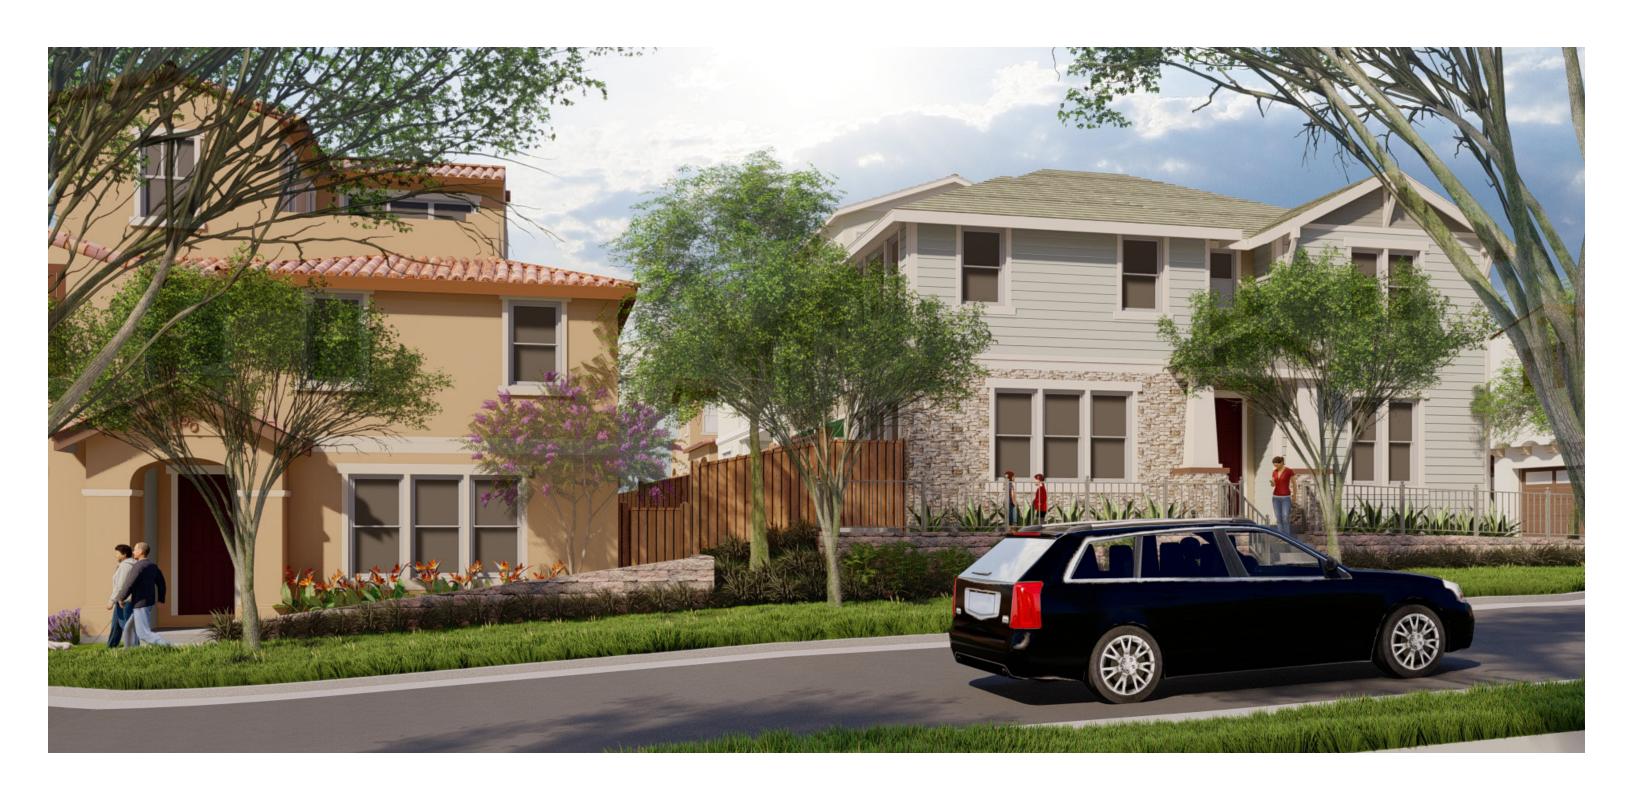

#### PROJECT DESCRIPTION

The proposed Parcel 9 project includes 35 residential units. Plans, elevations and illustrations are provided in **Attachment A** to this report. In general, the proposed plans include the following characteristics:

- Style: The proposed residential development includes stylistic references to common and vernacular California architectural styles, including Craftsman, farmhouse, and mission architectural styles.
- Site Planning: The proposed FDP includes 35 small lot, detached single-family, garden court homes with one home per lot.

- Unit Types: Parcel 9 proposes two-story and three-story court homes which offer between three and five bedrooms depending on the number of stories and the floor plan of home.
- Parking: Each unit has a two-car attached garage, for a total of 70 off-street parking spaces.

Corner lot court homes include entrances that face the street and have been enhanced with quality design elements such as stone veneer columns with wide pedestals to add to the exterior material changes for visual impact. For high visibility facades, the use of porches and balconies are encouraged on these facades, and have been designed with their visibility in mind, as well as the privacy of the homeowner.