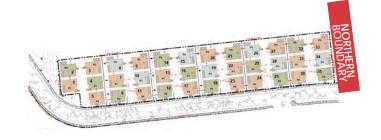

#### PROJECT SITE AND SURROUNDING AREA

Oak Knoll Development encompasses an 84.7-acre site east of Interstate 580 (I-580) and is located approximately 9 miles southeast of downtown Oakland. Mountain Boulevard and the I-580 freeway to the west; Keller Avenue to the north and east; and Sequoyah Road, a City-owned property, and residential neighborhoods to the south. Parcel 9, the project site, is currently not accessible, but will be accessible from a new road, Creekside Loop (see Attachment A).

#### PROJECT DESCRIPTION

The proposed Parcel 9 project includes 35 residential units. Plans, elevations and illustrations are provided in **Attachment A** to this report. In general, the proposed plans include the following characteristics: