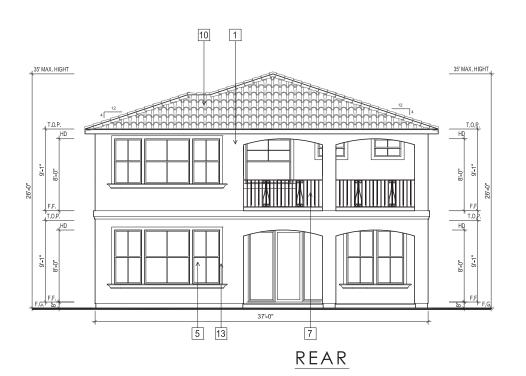

Corner lot court homes include entrances that face the street and have been enhanced with quality design elements such as stone veneer columns with wide pedestals to add to the exterior material changes for visual impact. For high visibility facades, the use of porches and balconies are encouraged on these facades, and have been designed with their visibility in mind, as well as the privacy of the homeowner.

| Design Guideline                        | Compliance Analysis | Discussion                |
|-----------------------------------------|---------------------|---------------------------|
| 3.0 Architectural Guidelines            |                     |                           |
| 3.1 The 'Bay Area' Regional Style       |                     |                           |
|                                         |                     | The court homes           |
| Building which connect to and are       |                     | connect well with the     |
| inspired by the natural setting.        | Complies            | natural setting.          |
|                                         |                     | The court homes           |
| Simple building mass with additive      |                     | incorporate several       |
| elements                                | Complies            | additive elements.        |
|                                         |                     |                           |
|                                         |                     | Exterior materials such   |
|                                         |                     | as wood, stucco, stone    |
|                                         |                     | veneer and board and      |
| Natural materials (wood, stone, terra   |                     | batten siding are         |
| cotta, stucco)                          | Complies            | proposed.                 |
|                                         |                     |                           |
|                                         |                     | The exterior colors       |
|                                         |                     | incorporate earth-tone    |
| Subdued earth-tone paint colors and     |                     | paint colors, stuccos, s- |
| light colored stuccos.                  | Complies            | tiled roofs, and stone.   |
| 3.2 Architectural Style Matrix - By Far | nily                |                           |
|                                         |                     | The proposal includes     |
| Arts & Crafts: Craftsman Bungalow;      |                     | Craftsman styled court    |
| Shingle; Tudor; Arts and Craft          | Complies            | homes.                    |
|                                         |                     | The proposal includes     |
| Mediterranean: Spanish Colonial;        |                     | Mission styled court      |
| Mission; Tuscan                         | Complies            | homes.                    |
|                                         |                     |                           |
| Californian: Farmhouse; California      |                     | The proposal includes     |
| Modern (mid-century modern);            |                     | Farmhouse styled          |
| California Contemporary                 | Not applicable      | court homes.              |
| 3.3 Massing - Primary Volumes           |                     |                           |
| Building orientation                    |                     |                           |
|                                         |                     | Mostly gable roof         |
| Secondary Volumes                       | Complies            | profiles.                 |

| Design Guideline            | Compliance Analysis | Discussion               |
|-----------------------------|---------------------|--------------------------|
|                             |                     |                          |
|                             |                     | More additive            |
|                             |                     | elements should be       |
|                             |                     | incorporated at the      |
|                             |                     | sides of the homes.      |
|                             |                     | Shutters are listed as   |
|                             |                     | exterior materials for   |
|                             |                     | enhanced elevations,     |
|                             |                     | but this is not evident  |
| Additive Building Elements  | Does not comply     | on the elevations.       |
| 3.4 Roofs                   | _                   |                          |
|                             |                     |                          |
|                             |                     | Flat concrete tile,      |
|                             |                     | standing seam metal, s-  |
| Roof materials              | Complies            | tile roofs are proposed. |
|                             |                     |                          |
|                             |                     | The proposed design      |
|                             |                     | complies with this       |
|                             |                     | guideline by proposing   |
|                             |                     | gable roofs and roof     |
|                             |                     | slopes that              |
|                             |                     | complement each          |
|                             |                     | architectural style of   |
| Successful roof designs     | Complies            | building.                |
|                             |                     | The proposed design      |
|                             |                     | and sizing are           |
|                             |                     | appropriate for the      |
|                             |                     | architectural designs    |
|                             |                     | and comply with this     |
| Dormer sizing               | Complies            | guideline                |
|                             |                     | The proposed design      |
|                             |                     | and sizing are           |
|                             |                     | appropriate for the      |
|                             |                     | architectural designs    |
|                             |                     | and comply with this     |
| Dormer siding               | Complies            | guideline                |
| 3.5 High Visibility Façades |                     |                          |

| Design Guideline                       | Compliance Analysis | Discussion               |
|----------------------------------------|---------------------|--------------------------|
|                                        |                     |                          |
| High Visibility Façades - Open Space - |                     |                          |
| Use of porches and balconies are       |                     |                          |
| encouraged on these facades, and       |                     |                          |
| they should be designed with their     |                     | Porches and balconies    |
| visibility in mind, as well as the     |                     | have been included on    |
| privacy of the homeowner               | Complies            | high visibility façades. |
|                                        |                     |                          |
|                                        |                     | Entrances that face the  |
| Corner lot façades - Corner lot        |                     | street and have been     |
| façades shall have consistent details  |                     | enhanced with high       |
| and elements on elevations facing      |                     | quality design           |
| both streets. The rhythm of openings   |                     | elements such as stone   |
| established on the entry façade shall  |                     | veneer columns with      |
| continue on the side façade that       |                     | wide pedestals to add    |
| faces the street, and divided window   |                     | to the exterior material |
| patterns shall be consistent on both   |                     | changes for visual       |
| elevations.                            | Complies            | impact.                  |
|                                        |                     |                          |
| Additive façade elements - Once the    |                     |                          |
| design of the High Visibility Facade   |                     |                          |
| openings has been determined,          |                     |                          |
| additive building elements like        |                     |                          |
| porches and dormers should follow      |                     |                          |
| the rhythm of the facade               |                     |                          |
| composition. Wraparound porches        |                     |                          |
| are encouraged on corner lots, as      |                     |                          |
| well as projected window bays.         |                     | Porches and balconies    |
| Porch columns should be spaced         |                     | have been included on    |
| equally to either side of facade       |                     | high visibility façades  |
| openings.                              | Complies            | of corner lots.          |
|                                        |                     | _,                       |
| Successful execution of second         |                     | The proposed design      |
| façade - Secondary Facades that        |                     | has been revised to      |
| successfully follow the above          |                     | increase articulation to |
| guidelines will support a composition  |                     | the wall façades such    |
| of the Bay Area home that is           |                     | as using a mix of        |
| balanced and continuous rather than    |                     | contrasting exterior     |
| one-sided and fragmented.              | Complies            | materials.               |
| 3.6 Openings - Windows                 |                     |                          |