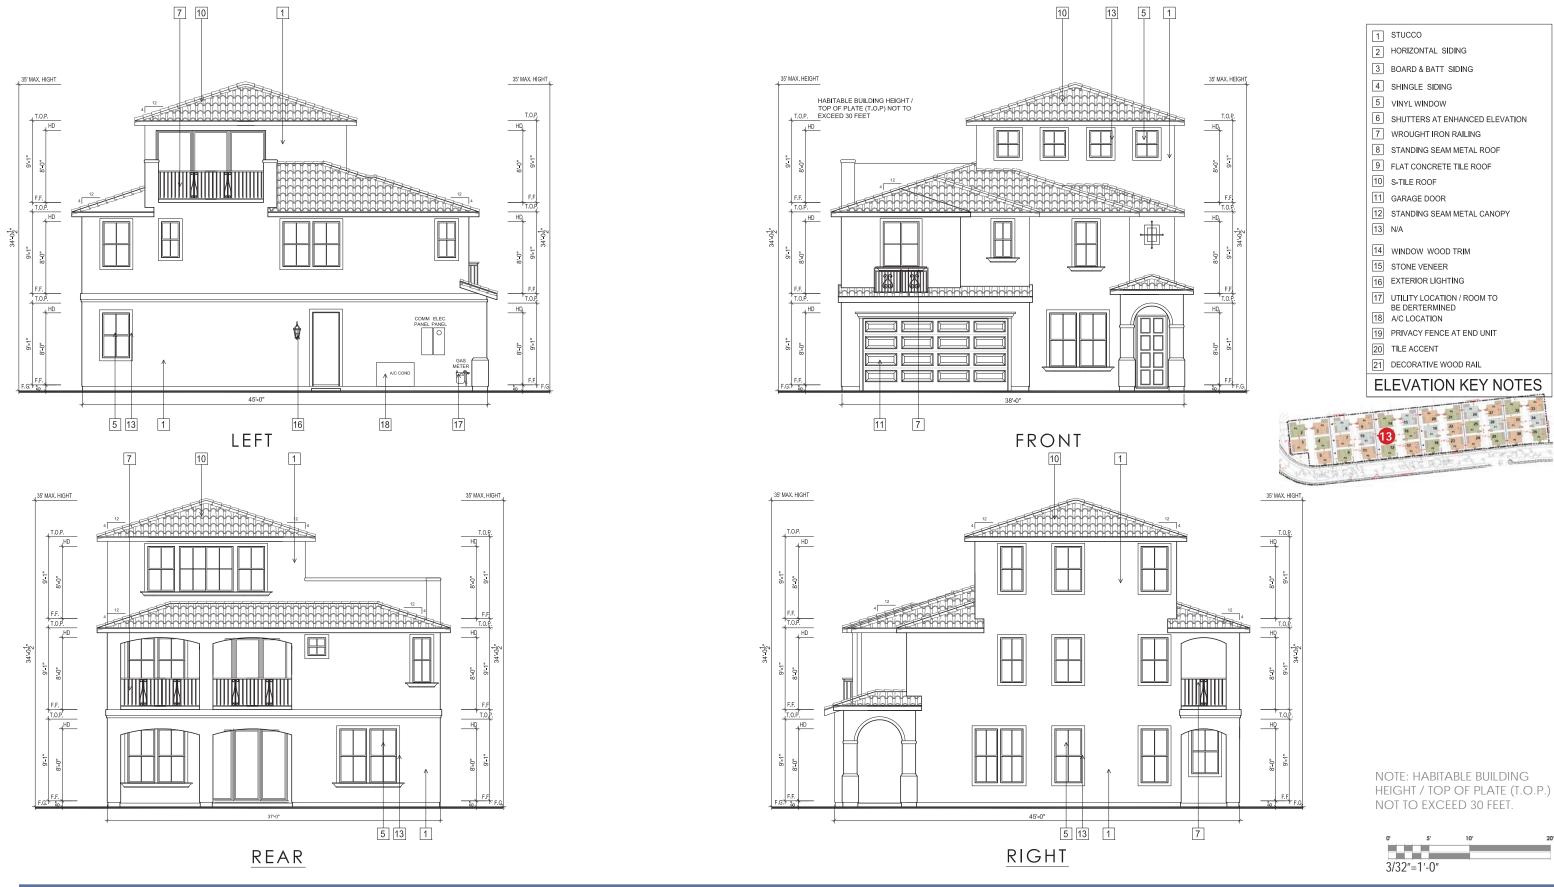

#### PROJECT DESCRIPTION

The proposed Parcel 9 project includes 35 residential units. Plans, elevations and illustrations are provided in **Attachment A** to this report. In general, the proposed plans include the following characteristics:

- Style: The proposed residential development includes stylistic references to common and vernacular California architectural styles, including Craftsman, farmhouse, and mission architectural styles.
- Site Planning: The proposed FDP includes 35 small lot, detached single-family, garden court homes with one home per lot.

- Unit Types: Parcel 9 proposes two-story and three-story court homes which offer between three and five bedrooms depending on the number of stories and the floor plan of home.
- Parking: Each unit has a two-car attached garage, for a total of 70 off-street parking spaces.

#### Zoning Analysis

| Criteria                                                               | OK-2                      | Proposed                                  | Analysis                                                                                               |
|------------------------------------------------------------------------|---------------------------|-------------------------------------------|--------------------------------------------------------------------------------------------------------|
| Land Use                                                               |                           |                                           |                                                                                                        |
| Permanent Residential                                                  | P                         | P                                         | Allowed                                                                                                |
| Multi-family Dwelling<br>Facility                                      | P                         | P                                         | Allowed                                                                                                |
| Density                                                                | 1 primary unit per lot    | 1 unit per lot (35 units total)           | Complies                                                                                               |
| Maximum Lot Coverage                                                   | 55%                       | Plan 1: 46%<br>Plan 2: 50%<br>Plan 3: 42% | Complies                                                                                               |
| Front Setback                                                          | 8 ft.                     | 8 ft.                                     |                                                                                                        |
| Minimum garage front setback when accessed from a private drive aisle. | 15 ft.                    | 5 ft.                                     | Does not comply - Applicant is requesting an exception for 5 ft. setback from the private drive aisle. |
| Maximum wall height primary building                                   | 35 ft/3 stories           | 27 ft/3 stories                           | Complies                                                                                               |
| Maximum pitched roof height                                            | 35 ft                     | 35 ft                                     | Complies                                                                                               |
| Parking                                                                | 1 space per dwelling unit | Two-car garages per unit                  | Complies                                                                                               |