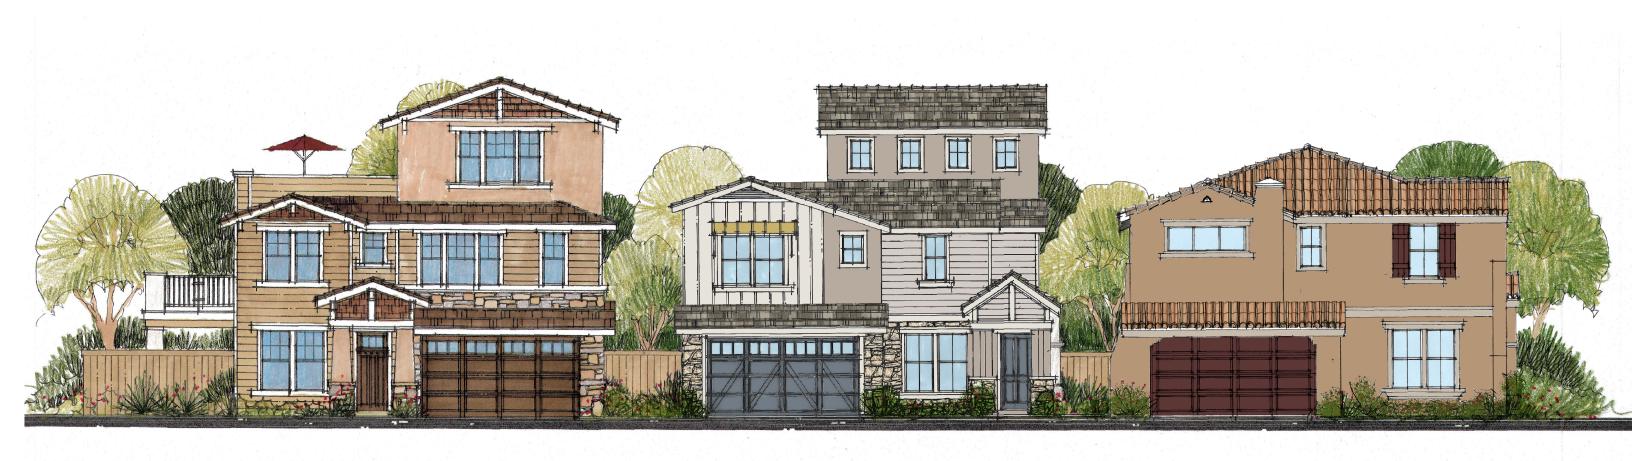

#### PROJECT DESCRIPTION

The proposed Parcel 9 project includes 35 residential units. Plans, elevations and illustrations are provided in **Attachment A** to this report. In general, the proposed plans include the following characteristics:

- Style: The proposed residential development includes stylistic references to common and vernacular California architectural styles, including Craftsman, farmhouse, and mission architectural styles.
- Site Planning: The proposed FDP includes 35 small lot, detached single-family, garden court homes with one home per lot.

- Unit Types: Parcel 9 proposes two-story and three-story court homes which offer between three and five bedrooms depending on the number of stories and the floor plan of home.
- Parking: Each unit has a two-car attached garage, for a total of 70 off-street parking spaces.

| Design Guideline                        | Compliance Analysis | Discussion                |
|-----------------------------------------|---------------------|---------------------------|
| 3.0 Architectural Guidelines            |                     |                           |
| 3.1 The 'Bay Area' Regional Style       |                     |                           |
|                                         |                     | The court homes           |
| Building which connect to and are       |                     | connect well with the     |
| inspired by the natural setting.        | Complies            | natural setting.          |
|                                         |                     | The court homes           |
| Simple building mass with additive      |                     | incorporate several       |
| elements                                | Complies            | additive elements.        |
|                                         |                     |                           |
|                                         |                     | Exterior materials such   |
|                                         |                     | as wood, stucco, stone    |
|                                         |                     | veneer and board and      |
| Natural materials (wood, stone, terra   |                     | batten siding are         |
| cotta, stucco)                          | Complies            | proposed.                 |
|                                         |                     |                           |
|                                         |                     | The exterior colors       |
|                                         |                     | incorporate earth-tone    |
| Subdued earth-tone paint colors and     |                     | paint colors, stuccos, s- |
| light colored stuccos.                  | Complies            | tiled roofs, and stone.   |
| 3.2 Architectural Style Matrix - By Far | nily                |                           |
|                                         |                     | The proposal includes     |
| Arts & Crafts: Craftsman Bungalow;      |                     | Craftsman styled court    |
| Shingle; Tudor; Arts and Craft          | Complies            | homes.                    |
|                                         |                     | The proposal includes     |
| Mediterranean: Spanish Colonial;        |                     | Mission styled court      |
| Mission; Tuscan                         | Complies            | homes.                    |
|                                         |                     |                           |
| Californian: Farmhouse; California      |                     | The proposal includes     |
| Modern (mid-century modern);            |                     | Farmhouse styled          |
| California Contemporary                 | Not applicable      | court homes.              |
| 3.3 Massing - Primary Volumes           |                     |                           |
| Building orientation                    |                     |                           |
|                                         |                     | Mostly gable roof         |
| Secondary Volumes                       | Complies            | profiles.                 |