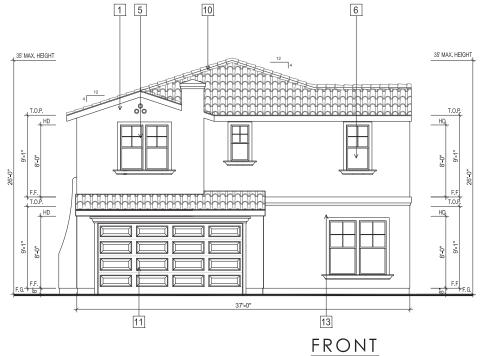

#### PROJECT DESCRIPTION

The proposed Parcel 9 project includes 35 residential units. Plans, elevations and illustrations are provided in **Attachment A** to this report. In general, the proposed plans include the following characteristics:

- Style: The proposed residential development includes stylistic references to common and vernacular California architectural styles, including Craftsman, farmhouse, and mission architectural styles.
- Site Planning: The proposed FDP includes 35 small lot, detached single-family, garden court homes with one home per lot.

- Unit Types: Parcel 9 proposes two-story and three-story court homes which offer between three and five bedrooms depending on the number of stories and the floor plan of home.
- Parking: Each unit has a two-car attached garage, for a total of 70 off-street parking spaces.

#### Zoning Analysis

| Criteria                                                               | OK-2                      | Proposed                                  | Analysis                                                                                               |
|------------------------------------------------------------------------|---------------------------|-------------------------------------------|--------------------------------------------------------------------------------------------------------|
| Land Use                                                               |                           |                                           |                                                                                                        |
| Permanent Residential                                                  | P                         | P                                         | Allowed                                                                                                |
| Multi-family Dwelling<br>Facility                                      | P                         | P                                         | Allowed                                                                                                |
| Density                                                                | 1 primary unit per lot    | 1 unit per lot (35 units total)           | Complies                                                                                               |
| Maximum Lot Coverage                                                   | 55%                       | Plan 1: 46%<br>Plan 2: 50%<br>Plan 3: 42% | Complies                                                                                               |
| Front Setback                                                          | 8 ft.                     | 8 ft.                                     |                                                                                                        |
| Minimum garage front setback when accessed from a private drive aisle. | 15 ft.                    | 5 ft.                                     | Does not comply - Applicant is requesting an exception for 5 ft. setback from the private drive aisle. |
| Maximum wall height primary building                                   | 35 ft/3 stories           | 27 ft/3 stories                           | Complies                                                                                               |
| Maximum pitched roof height                                            | 35 ft                     | 35 ft                                     | Complies                                                                                               |
| Parking                                                                | 1 space per dwelling unit | Two-car garages per unit                  | Complies                                                                                               |

Corner lot court homes include entrances that face the street and have been enhanced with quality design elements such as stone veneer columns with wide pedestals to add to the exterior material changes for visual impact. For high visibility facades, the use of porches and balconies are encouraged on these facades, and have been designed with their visibility in mind, as well as the privacy of the homeowner.

• 2.5 Driveways and Garage Placement and 3.9 Garages - Garage Dimensions. The project complies with the underlying zoning regulations, with the exception of the front setback for garages, where five feet is proposed instead of the required 15 feet. PUD Design Guidelines allow for an exception to be granted for shorter minimum front setbacks for garages under Design Review.

- Does the DRC think an exception to be granted to shorten the front setback for garages from 15 feet to five feet?
- 3.3 Massing Primary Volumes Additive Building Elements and 3.6 Openings Windows. The three different court home plans lack additive building elements such as projected window bays, shutters or other decorative details. More additive elements should be incorporated at the sides of the homes. Shutters are listed as exterior materials for enhanced elevations, but this is not evident on the elevations.
  - Does the DRC think more additive building elements should be used on the court homes?