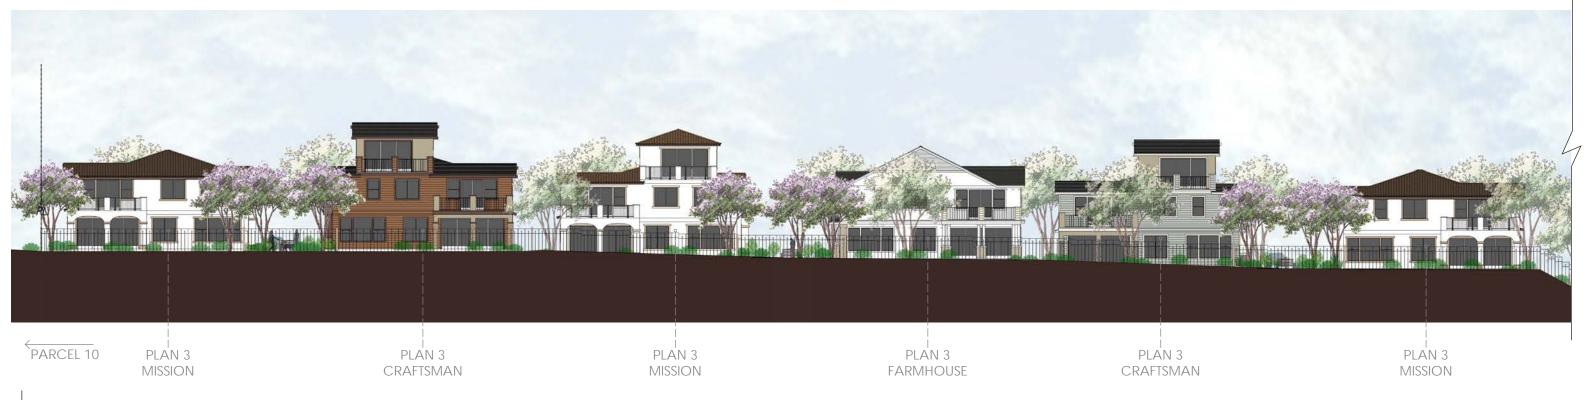

#### PROJECT DESCRIPTION

The proposed Parcel 9 project includes 35 residential units. Plans, elevations and illustrations are provided in **Attachment A** to this report. In general, the proposed plans include the following characteristics:

- Style: The proposed residential development includes stylistic references to common and vernacular California architectural styles, including Craftsman, farmhouse, and mission architectural styles.
- Site Planning: The proposed FDP includes 35 small lot, detached single-family, garden court homes with one home per lot.

- Unit Types: Parcel 9 proposes two-story and three-story court homes which offer between three and five bedrooms depending on the number of stories and the floor plan of home.
- Parking: Each unit has a two-car attached garage, for a total of 70 off-street parking spaces.