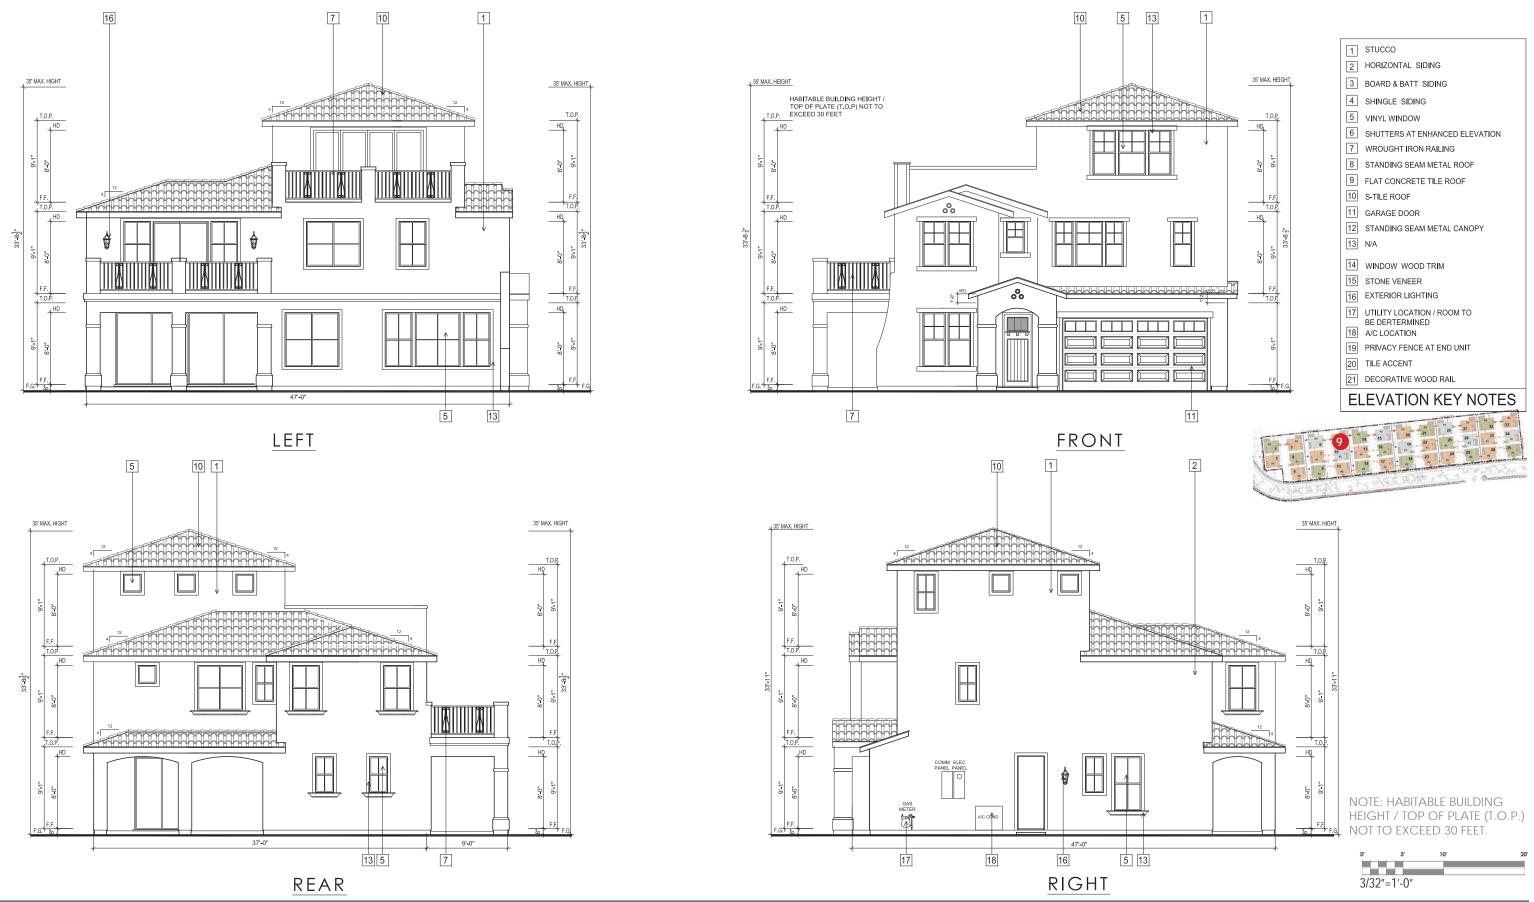

#### PROJECT DESCRIPTION

The proposed Parcel 9 project includes 35 residential units. Plans, elevations and illustrations are provided in **Attachment A** to this report. In general, the proposed plans include the following characteristics:

- Style: The proposed residential development includes stylistic references to common and vernacular California architectural styles, including Craftsman, farmhouse, and mission architectural styles.
- Site Planning: The proposed FDP includes 35 small lot, detached single-family, garden court homes with one home per lot.

- Unit Types: Parcel 9 proposes two-story and three-story court homes which offer between three and five bedrooms depending on the number of stories and the floor plan of home.
- Parking: Each unit has a two-car attached garage, for a total of 70 off-street parking spaces.

Corner lot court homes include entrances that face the street and have been enhanced with quality design elements such as stone veneer columns with wide pedestals to add to the exterior material changes for visual impact. For high visibility facades, the use of porches and balconies are encouraged on these facades, and have been designed with their visibility in mind, as well as the privacy of the homeowner.

| Design Guideline                        | Compliance Analysis | Discussion                |
|-----------------------------------------|---------------------|---------------------------|
| 3.0 Architectural Guidelines            |                     |                           |
| 3.1 The 'Bay Area' Regional Style       |                     |                           |
|                                         |                     | The court homes           |
| Building which connect to and are       |                     | connect well with the     |
| inspired by the natural setting.        | Complies            | natural setting.          |
|                                         |                     | The court homes           |
| Simple building mass with additive      |                     | incorporate several       |
| elements                                | Complies            | additive elements.        |
|                                         |                     |                           |
|                                         |                     | Exterior materials such   |
|                                         |                     | as wood, stucco, stone    |
|                                         |                     | veneer and board and      |
| Natural materials (wood, stone, terra   |                     | batten siding are         |
| cotta, stucco)                          | Complies            | proposed.                 |
|                                         |                     |                           |
|                                         |                     | The exterior colors       |
|                                         |                     | incorporate earth-tone    |
| Subdued earth-tone paint colors and     |                     | paint colors, stuccos, s- |
| light colored stuccos.                  | Complies            | tiled roofs, and stone.   |
| 3.2 Architectural Style Matrix - By Far | nily                |                           |
|                                         |                     | The proposal includes     |
| Arts & Crafts: Craftsman Bungalow;      |                     | Craftsman styled court    |
| Shingle; Tudor; Arts and Craft          | Complies            | homes.                    |
|                                         |                     | The proposal includes     |
| Mediterranean: Spanish Colonial;        |                     | Mission styled court      |
| Mission; Tuscan                         | Complies            | homes.                    |
|                                         |                     |                           |
| Californian: Farmhouse; California      |                     | The proposal includes     |
| Modern (mid-century modern);            |                     | Farmhouse styled          |
| California Contemporary                 | Not applicable      | court homes.              |
| 3.3 Massing - Primary Volumes           |                     |                           |
| Building orientation                    |                     |                           |
|                                         |                     | Mostly gable roof         |
| Secondary Volumes                       | Complies            | profiles.                 |