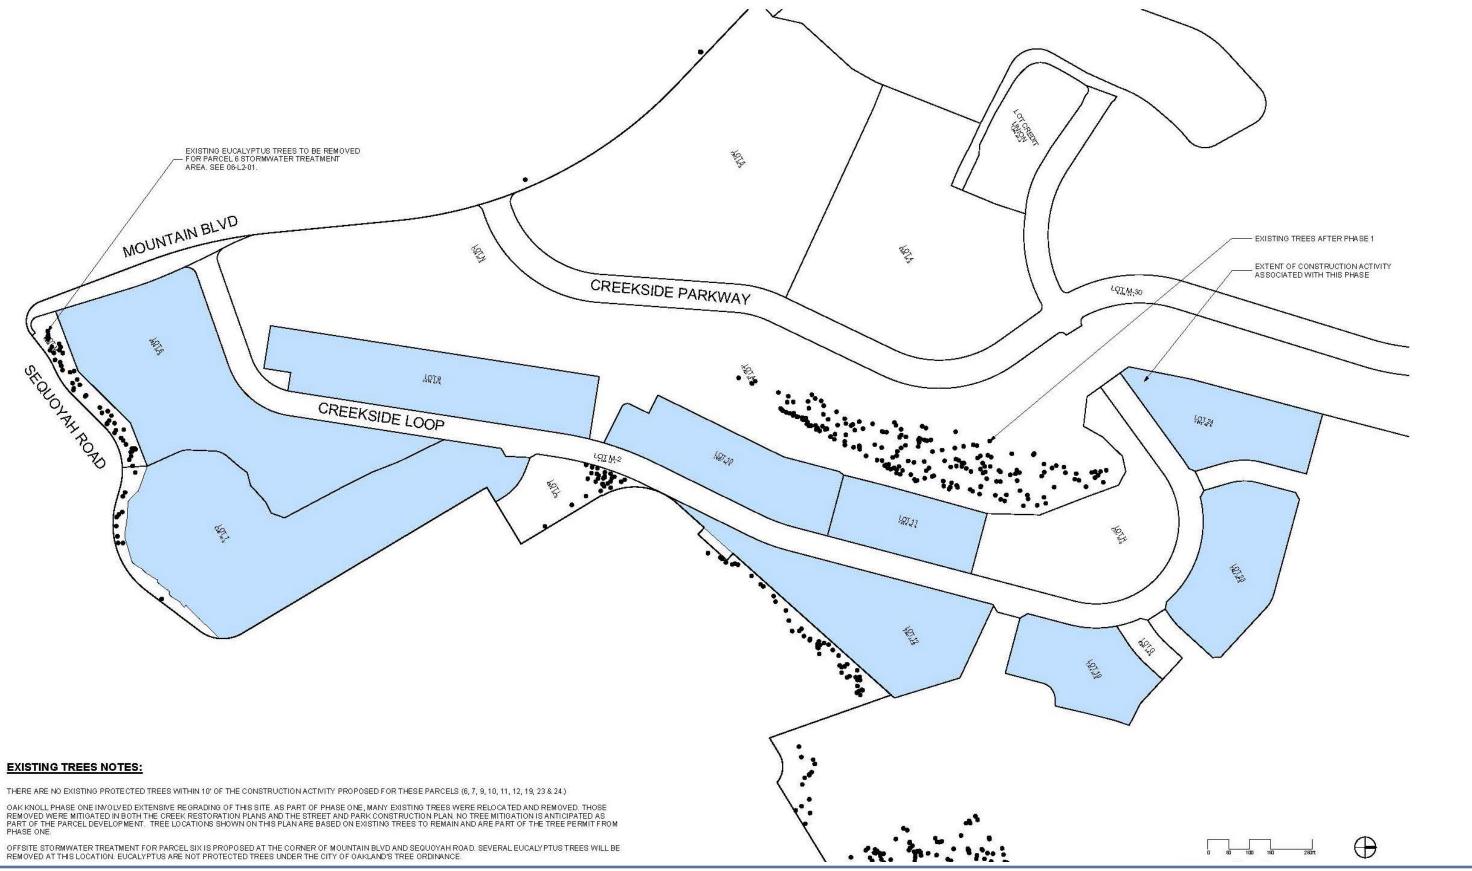

#### PROJECT SITE AND SURROUNDING AREA

Oak Knoll Development encompasses an 84.7-acre site east of Interstate 580 (I-580) and is located approximately 9 miles southeast of downtown Oakland. Mountain Boulevard and the I-580 freeway to the west; Keller Avenue to the north and east; and Sequoyah Road, a City-owned property, and residential neighborhoods to the south. Parcel 9, the project site, is currently not accessible, but will be accessible from a new road, Creekside Loop (see Attachment A).

#### The following provides a summary of the status of the Oak Knoll Development:

- Land Use Entitlement: The Oak Knoll Project Supplemental Environmental Impact Report (SEIR) was certified and the General Plan Amendment, Rezoning, Vesting Tentative Tract Map, Creek Permit, and the Oak Knoll PUD was approved on November 7, 2017.
- Construction-Related Permits:
  - o Grading Permit: The applicant has received a Grading permit for Phase 1 of the development which includes Parcel 6 and Parcel 12.