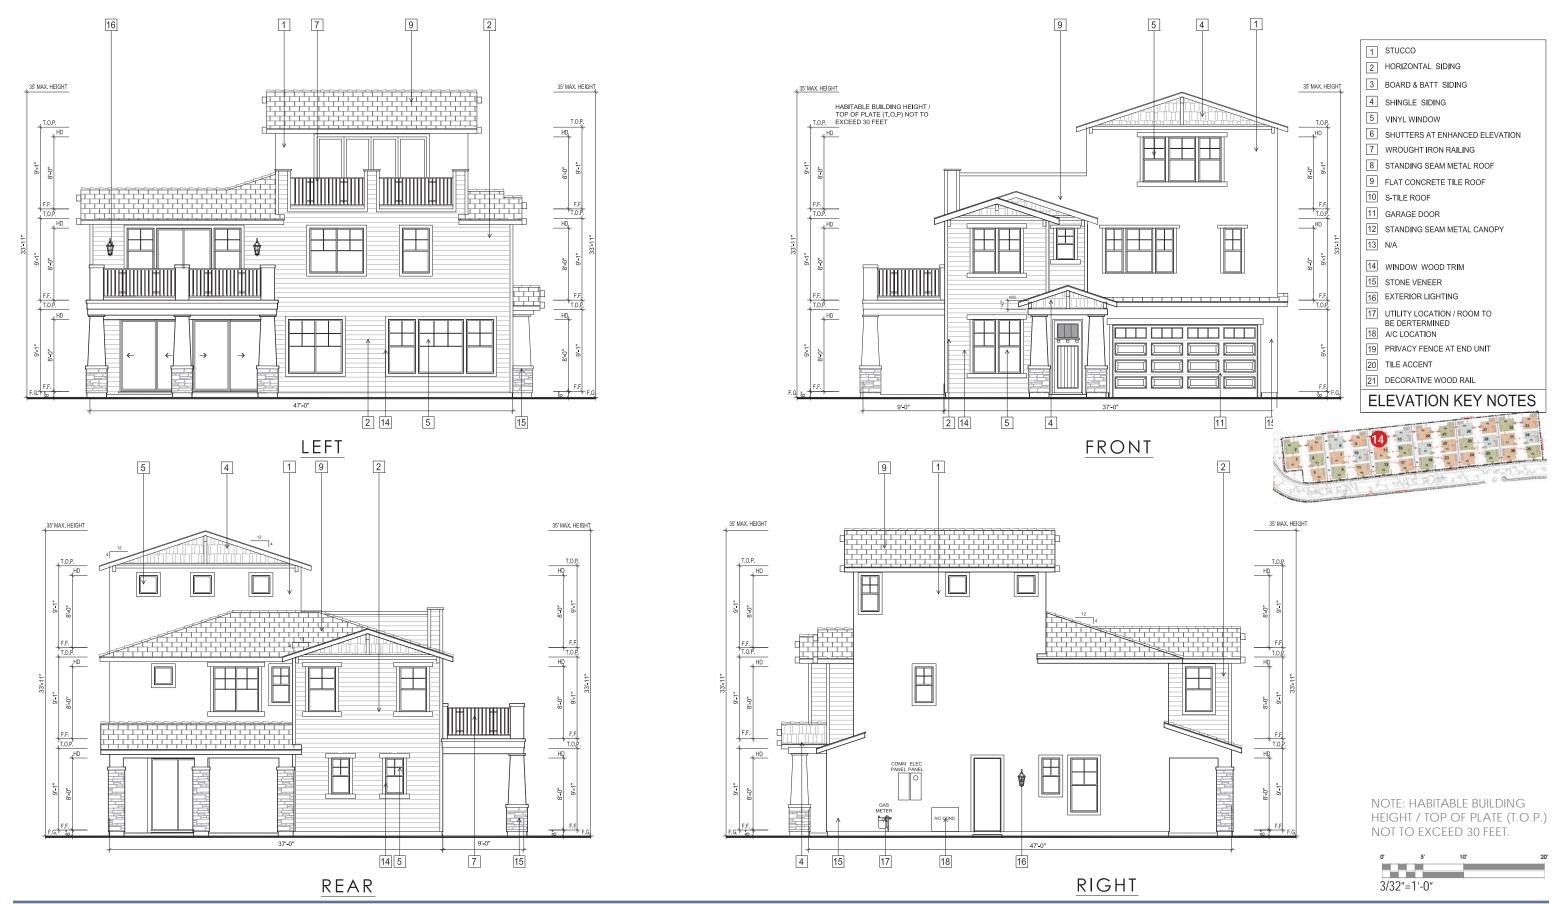

#### PROJECT DESCRIPTION

The proposed Parcel 9 project includes 35 residential units. Plans, elevations and illustrations are provided in **Attachment A** to this report. In general, the proposed plans include the following characteristics:

- Style: The proposed residential development includes stylistic references to common and vernacular California architectural styles, including Craftsman, farmhouse, and mission architectural styles.
- Site Planning: The proposed FDP includes 35 small lot, detached single-family, garden court homes with one home per lot.

- Unit Types: Parcel 9 proposes two-story and three-story court homes which offer between three and five bedrooms depending on the number of stories and the floor plan of home.
- Parking: Each unit has a two-car attached garage, for a total of 70 off-street parking spaces.

#### Zoning Analysis

| Criteria                                                               | OK-2                      | Proposed                                  | Analysis                                                                                               |
|------------------------------------------------------------------------|---------------------------|-------------------------------------------|--------------------------------------------------------------------------------------------------------|
| Land Use                                                               |                           |                                           |                                                                                                        |
| Permanent Residential                                                  | P                         | P                                         | Allowed                                                                                                |
| Multi-family Dwelling<br>Facility                                      | P                         | P                                         | Allowed                                                                                                |
| Density                                                                | 1 primary unit per lot    | 1 unit per lot (35 units total)           | Complies                                                                                               |
| Maximum Lot Coverage                                                   | 55%                       | Plan 1: 46%<br>Plan 2: 50%<br>Plan 3: 42% | Complies                                                                                               |
| Front Setback                                                          | 8 ft.                     | 8 ft.                                     |                                                                                                        |
| Minimum garage front setback when accessed from a private drive aisle. | 15 ft.                    | 5 ft.                                     | Does not comply - Applicant is requesting an exception for 5 ft. setback from the private drive aisle. |
| Maximum wall height primary building                                   | 35 ft/3 stories           | 27 ft/3 stories                           | Complies                                                                                               |
| Maximum pitched roof height                                            | 35 ft                     | 35 ft                                     | Complies                                                                                               |
| Parking                                                                | 1 space per dwelling unit | Two-car garages per unit                  | Complies                                                                                               |