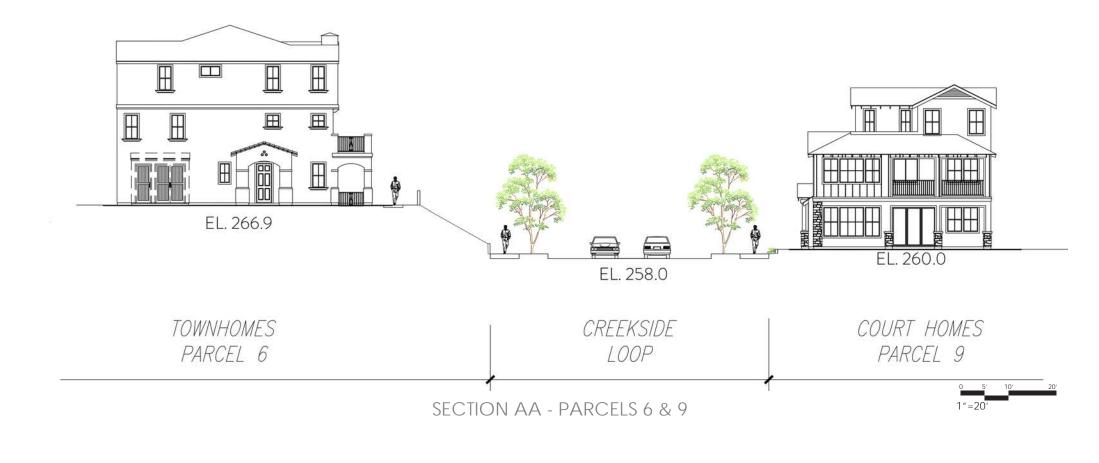

- Unit Types: Parcel 9 proposes two-story and three-story court homes which offer between three and five bedrooms depending on the number of stories and the floor plan of home.
- Parking: Each unit has a two-car attached garage, for a total of 70 off-street parking spaces.