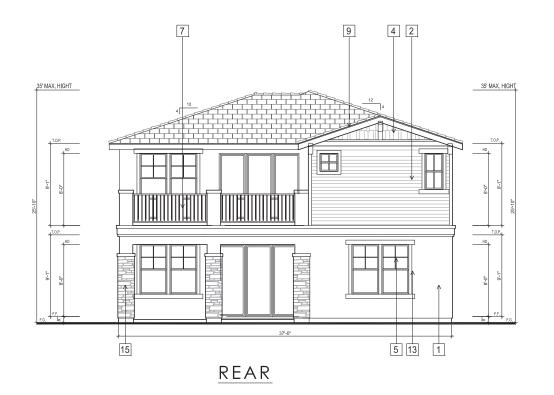

#### PROJECT DESCRIPTION

The proposed Parcel 9 project includes 35 residential units. Plans, elevations and illustrations are provided in **Attachment A** to this report. In general, the proposed plans include the following characteristics:

- Style: The proposed residential development includes stylistic references to common and vernacular California architectural styles, including Craftsman, farmhouse, and mission architectural styles.
- Site Planning: The proposed FDP includes 35 small lot, detached single-family, garden court homes with one home per lot.

- Unit Types: Parcel 9 proposes two-story and three-story court homes which offer between three and five bedrooms depending on the number of stories and the floor plan of home.
- Parking: Each unit has a two-car attached garage, for a total of 70 off-street parking spaces.

Corner lot court homes include entrances that face the street and have been enhanced with quality design elements such as stone veneer columns with wide pedestals to add to the exterior material changes for visual impact. For high visibility facades, the use of porches and balconies are encouraged on these facades, and have been designed with their visibility in mind, as well as the privacy of the homeowner.