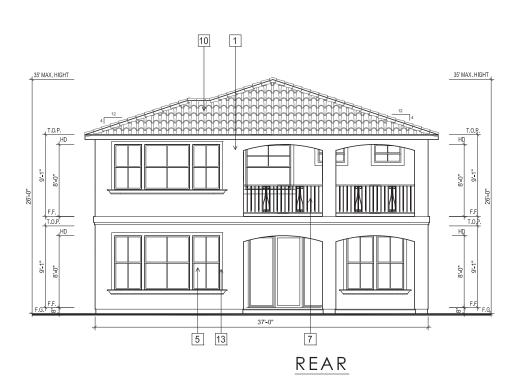

#### PROJECT DESCRIPTION

The proposed Parcel 9 project includes 35 residential units. Plans, elevations and illustrations are provided in **Attachment A** to this report. In general, the proposed plans include the following characteristics:

- Style: The proposed residential development includes stylistic references to common and vernacular California architectural styles, including Craftsman, farmhouse, and mission architectural styles.
- Site Planning: The proposed FDP includes 35 small lot, detached single-family, garden court homes with one home per lot.

- Unit Types: Parcel 9 proposes two-story and three-story court homes which offer between three and five bedrooms depending on the number of stories and the floor plan of home.
- Parking: Each unit has a two-car attached garage, for a total of 70 off-street parking spaces.

| Design Guideline                        | Compliance Analysis | Discussion                |
|-----------------------------------------|---------------------|---------------------------|
| 3.0 Architectural Guidelines            |                     |                           |
| 3.1 The 'Bay Area' Regional Style       |                     |                           |
|                                         |                     | The court homes           |
| Building which connect to and are       |                     | connect well with the     |
| inspired by the natural setting.        | Complies            | natural setting.          |
|                                         |                     | The court homes           |
| Simple building mass with additive      |                     | incorporate several       |
| elements                                | Complies            | additive elements.        |
|                                         |                     |                           |
|                                         |                     | Exterior materials such   |
|                                         |                     | as wood, stucco, stone    |
|                                         |                     | veneer and board and      |
| Natural materials (wood, stone, terra   |                     | batten siding are         |
| cotta, stucco)                          | Complies            | proposed.                 |
|                                         |                     |                           |
|                                         |                     | The exterior colors       |
|                                         |                     | incorporate earth-tone    |
| Subdued earth-tone paint colors and     |                     | paint colors, stuccos, s- |
| light colored stuccos.                  | Complies            | tiled roofs, and stone.   |
| 3.2 Architectural Style Matrix - By Far | nily                |                           |
|                                         |                     | The proposal includes     |
| Arts & Crafts: Craftsman Bungalow;      |                     | Craftsman styled court    |
| Shingle; Tudor; Arts and Craft          | Complies            | homes.                    |
|                                         |                     | The proposal includes     |
| Mediterranean: Spanish Colonial;        |                     | Mission styled court      |
| Mission; Tuscan                         | Complies            | homes.                    |
|                                         |                     |                           |
| Californian: Farmhouse; California      |                     | The proposal includes     |
| Modern (mid-century modern);            |                     | Farmhouse styled          |
| California Contemporary                 | Not applicable      | court homes.              |
| 3.3 Massing - Primary Volumes           |                     |                           |
| Building orientation                    |                     |                           |
|                                         |                     | Mostly gable roof         |
| Secondary Volumes                       | Complies            | profiles.                 |