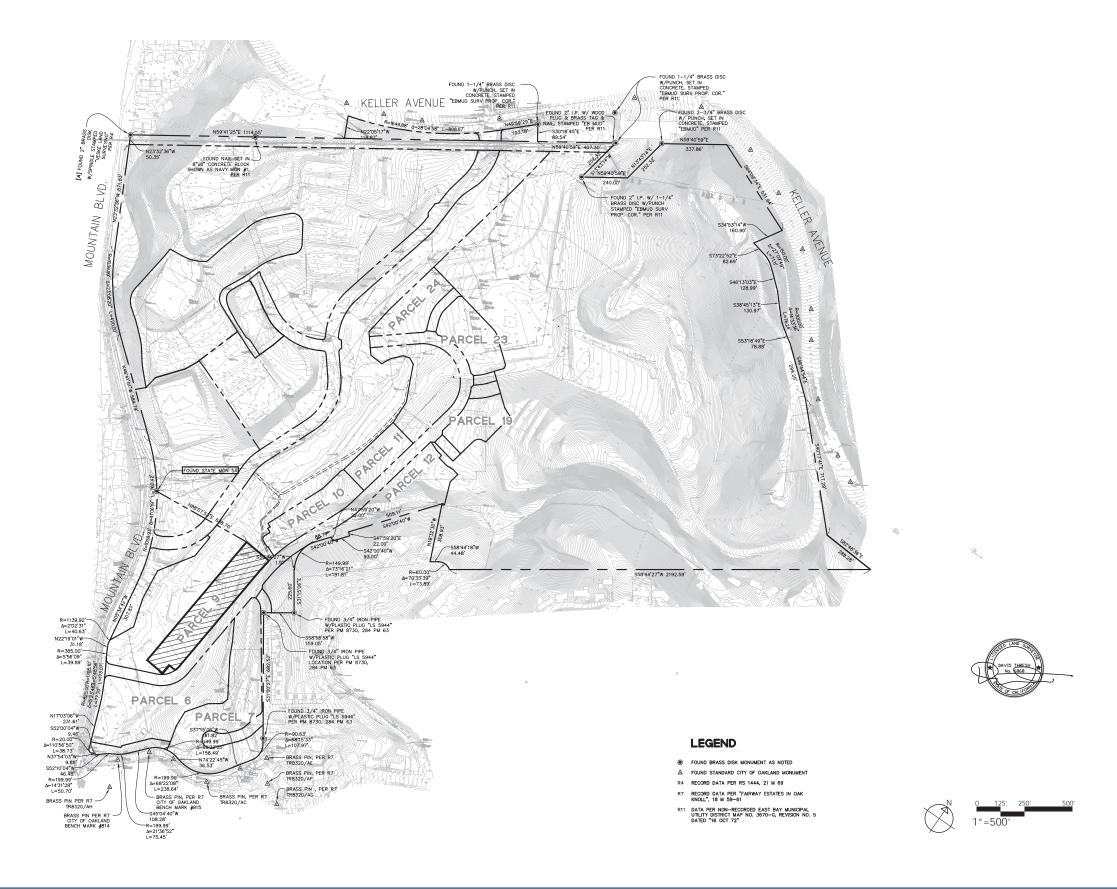

#### PROJECT SITE AND SURROUNDING AREA

Oak Knoll Development encompasses an 84.7-acre site east of Interstate 580 (I-580) and is located approximately 9 miles southeast of downtown Oakland. Mountain Boulevard and the I-580 freeway to the west; Keller Avenue to the north and east; and Sequoyah Road, a City-owned property, and residential neighborhoods to the south. Parcel 9, the project site, is currently not accessible, but will be accessible from a new road, Creekside Loop (see Attachment A).

#### The following provides a summary of the status of the Oak Knoll Development:

- Land Use Entitlement: The Oak Knoll Project Supplemental Environmental Impact Report (SEIR) was certified and the General Plan Amendment, Rezoning, Vesting Tentative Tract Map, Creek Permit, and the Oak Knoll PUD was approved on November 7, 2017.
- Construction-Related Permits:
  - o Grading Permit: The applicant has received a Grading permit for Phase 1 of the development which includes Parcel 6 and Parcel 12.

- o Bridge Permits: The applicant has received construction related permits for the pedestrian and vehicular bridge located in Phase 1.
- Public Improvements: The applicant has applied for and received the Public Infrastructure on Private Property (PX) permit for the public improvements in Phase 1, including the streets and utilities.
- o Club Knoll: The historic Club Knoll has a series of Building Permits associated with it, including demolition, alteration, and reconstruction.
- Compliance with Conditions of Approval: The relocation of Club Knoll has been completed and restoration is underway. Public improvement permits, various alternate method construction permits and Private infrastructure permits for on-site improvements are under review. The City and the applicant are actively working on formation of the Community Facilities District (CFD), Geologic Hazard Abatement District (GHAD) and Subdivision Agreement.
- Tree Permit Amendment: An amendment to the approved Tree Removal Permit was received on May 3, 2021. The amendment proposes to remove 394 additional trees and requires compliance with California Environmental Quality Act (CEQA).
- Final Development Permits:
  - o FDP for Club Knoll was approved with the PUD on November 7, 2017
  - FDP for Phase 1 Master Developer Site Improvements was approved with the PUD on November 7, 2017
  - o FDPs for Phase 1 Residential Development Parcels. The Master Developer has submitted eight FDPs for Phase 1, which are in various stages of City review:
    - Parcel 6: Townhomes. Approved by the Planning Commission on December 8, 2021.
    - Parcel 12: Townhomes. Approved by the Planning Commission on December 8, 2021.
    - Parcel 11: Alley homes. Deemed complete and under review
    - Parcel 19: Alley homes. Deemed complete and under review
    - Parcel 23: Alley homes. Deemed complete and under review
    - Parcel 24: Alley homes. Deemed complete and under review
    - Parcel 9: Court homes. Deemed complete and under consideration by DRC at this meeting (and the subject of this report)
    - Parcel 10: Court homes. Deemed complete and under consideration by DRC.