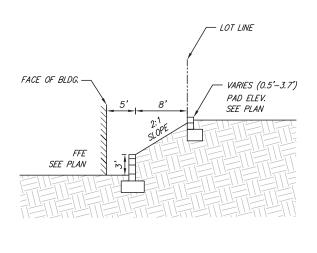

#### Zoning Analysis

| Criteria                                                               | OK-2                      | Proposed                                  | Analysis                                                                                               |
|------------------------------------------------------------------------|---------------------------|-------------------------------------------|--------------------------------------------------------------------------------------------------------|
| Land Use                                                               |                           |                                           |                                                                                                        |
| Permanent Residential                                                  | P                         | P                                         | Allowed                                                                                                |
| Multi-family Dwelling<br>Facility                                      | P                         | P                                         | Allowed                                                                                                |
| Density                                                                | 1 primary unit per lot    | 1 unit per lot (35 units total)           | Complies                                                                                               |
| Maximum Lot Coverage                                                   | 55%                       | Plan 1: 46%<br>Plan 2: 50%<br>Plan 3: 42% | Complies                                                                                               |
| Front Setback                                                          | 8 ft.                     | 8 ft.                                     |                                                                                                        |
| Minimum garage front setback when accessed from a private drive aisle. | 15 ft.                    | 5 ft.                                     | Does not comply - Applicant is requesting an exception for 5 ft. setback from the private drive aisle. |
| Maximum wall height primary building                                   | 35 ft/3 stories           | 27 ft/3 stories                           | Complies                                                                                               |
| Maximum pitched roof height                                            | 35 ft                     | 35 ft                                     | Complies                                                                                               |
| Parking                                                                | 1 space per dwelling unit | Two-car garages per unit                  | Complies                                                                                               |

• 2.5 Driveways and Garage Placement and 3.9 Garages - Garage Dimensions. The project complies with the underlying zoning regulations, with the exception of the front setback for garages, where five feet is proposed instead of the required 15 feet. PUD Design Guidelines allow for an exception to be granted for shorter minimum front setbacks for garages under Design Review.