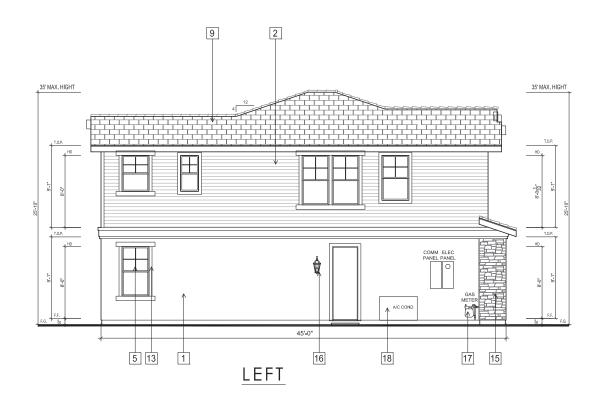

#### PROJECT DESCRIPTION

The proposed Parcel 9 project includes 35 residential units. Plans, elevations and illustrations are provided in **Attachment A** to this report. In general, the proposed plans include the following characteristics:

- Style: The proposed residential development includes stylistic references to common and vernacular California architectural styles, including Craftsman, farmhouse, and mission architectural styles.
- Site Planning: The proposed FDP includes 35 small lot, detached single-family, garden court homes with one home per lot.

- Unit Types: Parcel 9 proposes two-story and three-story court homes which offer between three and five bedrooms depending on the number of stories and the floor plan of home.
- Parking: Each unit has a two-car attached garage, for a total of 70 off-street parking spaces.

Corner lot court homes include entrances that face the street and have been enhanced with quality design elements such as stone veneer columns with wide pedestals to add to the exterior material changes for visual impact. For high visibility facades, the use of porches and balconies are encouraged on these facades, and have been designed with their visibility in mind, as well as the privacy of the homeowner.

• 2.5 Driveways and Garage Placement and 3.9 Garages - Garage Dimensions. The project complies with the underlying zoning regulations, with the exception of the front setback for garages, where five feet is proposed instead of the required 15 feet. PUD Design Guidelines allow for an exception to be granted for shorter minimum front setbacks for garages under Design Review.

- Does the DRC think an exception to be granted to shorten the front setback for garages from 15 feet to five feet?
- 3.3 Massing Primary Volumes Additive Building Elements and 3.6 Openings Windows. The three different court home plans lack additive building elements such as projected window bays, shutters or other decorative details. More additive elements should be incorporated at the sides of the homes. Shutters are listed as exterior materials for enhanced elevations, but this is not evident on the elevations.
  - Does the DRC think more additive building elements should be used on the court homes?