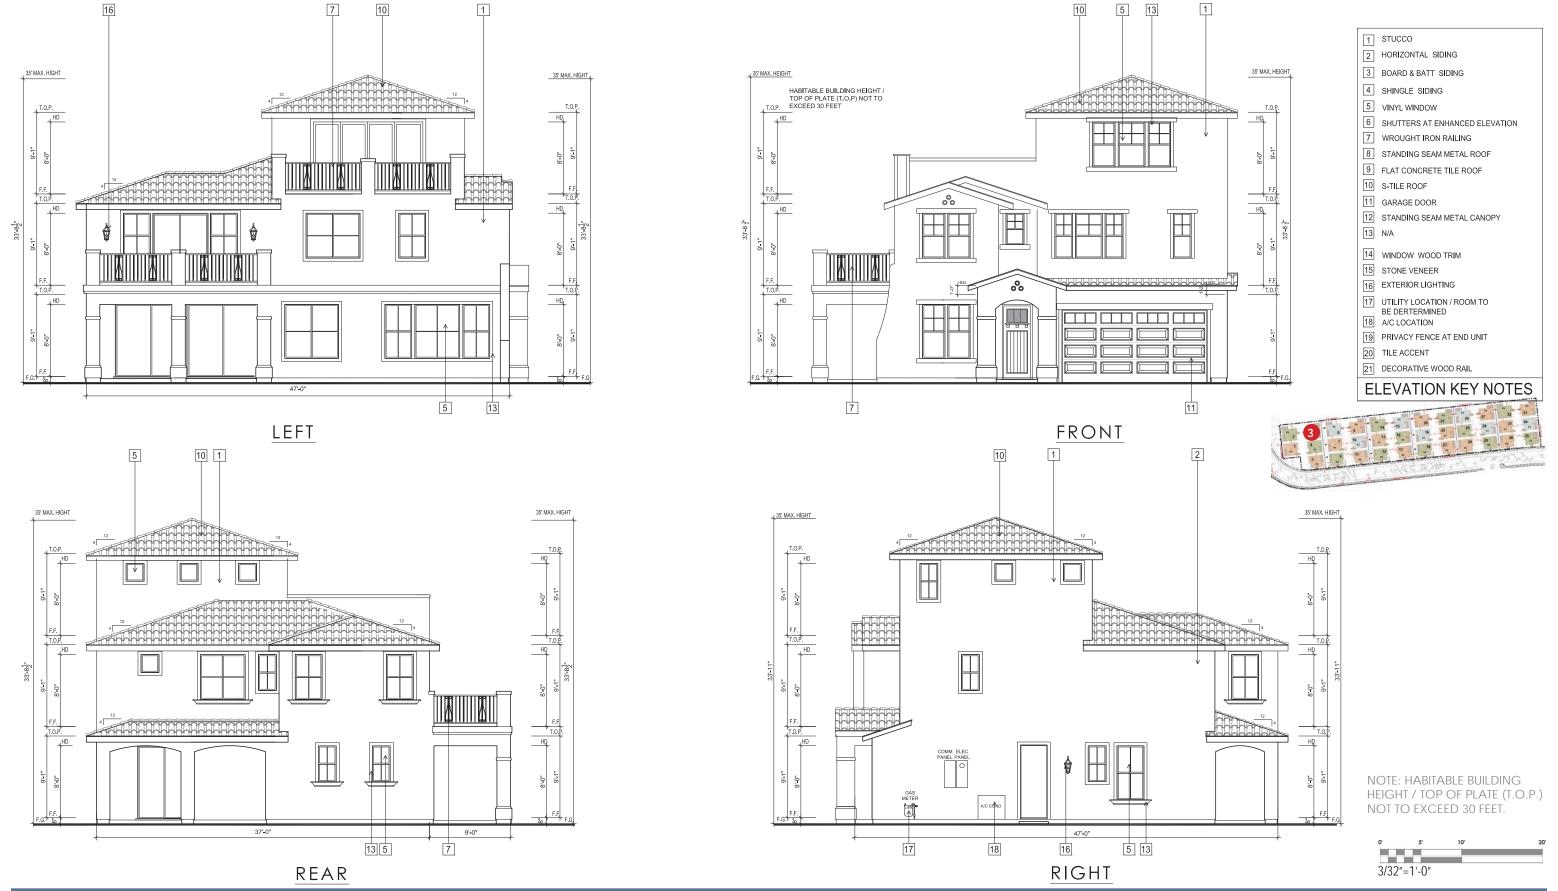

#### PROJECT DESCRIPTION

The proposed Parcel 9 project includes 35 residential units. Plans, elevations and illustrations are provided in **Attachment A** to this report. In general, the proposed plans include the following characteristics:

- Style: The proposed residential development includes stylistic references to common and vernacular California architectural styles, including Craftsman, farmhouse, and mission architectural styles.
- Site Planning: The proposed FDP includes 35 small lot, detached single-family, garden court homes with one home per lot.

- Unit Types: Parcel 9 proposes two-story and three-story court homes which offer between three and five bedrooms depending on the number of stories and the floor plan of home.
- Parking: Each unit has a two-car attached garage, for a total of 70 off-street parking spaces.