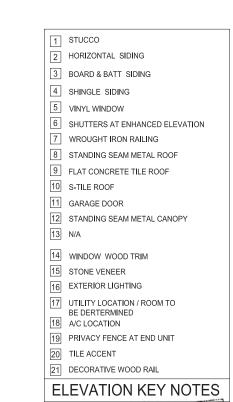

| Design Guideline                        | Compliance Analysis | Discussion                |
|-----------------------------------------|---------------------|---------------------------|
| 3.0 Architectural Guidelines            |                     |                           |
| 3.1 The 'Bay Area' Regional Style       |                     |                           |
|                                         |                     | The court homes           |
| Building which connect to and are       |                     | connect well with the     |
| inspired by the natural setting.        | Complies            | natural setting.          |
|                                         |                     | The court homes           |
| Simple building mass with additive      |                     | incorporate several       |
| elements                                | Complies            | additive elements.        |
|                                         |                     |                           |
|                                         |                     | Exterior materials such   |
|                                         |                     | as wood, stucco, stone    |
|                                         |                     | veneer and board and      |
| Natural materials (wood, stone, terra   |                     | batten siding are         |
| cotta, stucco)                          | Complies            | proposed.                 |
|                                         |                     |                           |
|                                         |                     | The exterior colors       |
|                                         |                     | incorporate earth-tone    |
| Subdued earth-tone paint colors and     |                     | paint colors, stuccos, s- |
| light colored stuccos.                  | Complies            | tiled roofs, and stone.   |
| 3.2 Architectural Style Matrix - By Far | nily                |                           |
|                                         |                     | The proposal includes     |
| Arts & Crafts: Craftsman Bungalow;      |                     | Craftsman styled court    |
| Shingle; Tudor; Arts and Craft          | Complies            | homes.                    |
|                                         |                     | The proposal includes     |
| Mediterranean: Spanish Colonial;        |                     | Mission styled court      |
| Mission; Tuscan                         | Complies            | homes.                    |
|                                         |                     |                           |
| Californian: Farmhouse; California      |                     | The proposal includes     |
| Modern (mid-century modern);            |                     | Farmhouse styled          |
| California Contemporary                 | Not applicable      | court homes.              |
| 3.3 Massing - Primary Volumes           |                     |                           |
| Building orientation                    |                     |                           |
|                                         |                     | Mostly gable roof         |
| Secondary Volumes                       | Complies            | profiles.                 |

| Design Guideline            | Compliance Analysis | Discussion               |
|-----------------------------|---------------------|--------------------------|
|                             |                     |                          |
|                             |                     | More additive            |
|                             |                     | elements should be       |
|                             |                     | incorporated at the      |
|                             |                     | sides of the homes.      |
|                             |                     | Shutters are listed as   |
|                             |                     | exterior materials for   |
|                             |                     | enhanced elevations,     |
|                             |                     | but this is not evident  |
| Additive Building Elements  | Does not comply     | on the elevations.       |
| 3.4 Roofs                   | _                   |                          |
|                             |                     |                          |
|                             |                     | Flat concrete tile,      |
|                             |                     | standing seam metal, s-  |
| Roof materials              | Complies            | tile roofs are proposed. |
|                             |                     |                          |
|                             |                     | The proposed design      |
|                             |                     | complies with this       |
|                             |                     | guideline by proposing   |
|                             |                     | gable roofs and roof     |
|                             |                     | slopes that              |
|                             |                     | complement each          |
|                             |                     | architectural style of   |
| Successful roof designs     | Complies            | building.                |
|                             |                     | The proposed design      |
|                             |                     | and sizing are           |
|                             |                     | appropriate for the      |
|                             |                     | architectural designs    |
|                             |                     | and comply with this     |
| Dormer sizing               | Complies            | guideline                |
|                             |                     | The proposed design      |
|                             |                     | and sizing are           |
|                             |                     | appropriate for the      |
|                             |                     | architectural designs    |
|                             |                     | and comply with this     |
| Dormer siding               | Complies            | guideline                |
| 3.5 High Visibility Façades |                     |                          |

| Design Guideline                                                                                                                                                     | Compliance Analysis | Discussion                                                                                            |
|----------------------------------------------------------------------------------------------------------------------------------------------------------------------|---------------------|-------------------------------------------------------------------------------------------------------|
| Window types                                                                                                                                                         | Complies            | Casement, single-hung,<br>true or simulated<br>divided lite windows<br>with wood trim.                |
| Window proportions and trim                                                                                                                                          | Complies            | The proposed design provides details on window proportions and trim and complies with this guideline. |
| Shutters                                                                                                                                                             | Does not comply     | Shutters are listed on elevations but are not evident on the elevation drawings                       |
| 3.7 Exterior Doors                                                                                                                                                   | . ,                 | 5                                                                                                     |
| Exterior main entry doors can be flat or traditionally paneled doors. Please refer to the Architectural Style Matrix on page 30 for design recommendations by style. | Complies            | Exterior main entry doors are traditionally paneled.                                                  |
| 3.8 Porches and Stoops                                                                                                                                               |                     |                                                                                                       |
| Types - The porch or stoop is the signature element of an Oak Knoll home. As such, all homes must have either a porch or stoop.                                      | Complies            | The proposed design complies with this guideline.                                                     |
| Porch Dimensions                                                                                                                                                     | Complies            | The proposed design complies with this guideline. The proposed design                                 |
| Porch Details                                                                                                                                                        | Complies            | complies with this guideline. The proposed design                                                     |
| Stoops                                                                                                                                                               | Complies            | complies with this guideline.  The proposed design                                                    |
| Porch Materials  3.9 Garages                                                                                                                                         | Complies            | complies with this guideline.                                                                         |