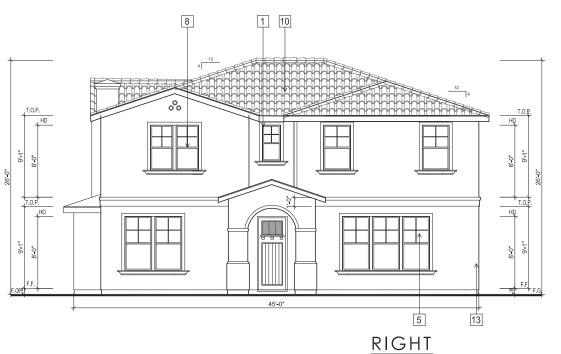

| Design Guideline                        | Compliance Analysis | Discussion                |
|-----------------------------------------|---------------------|---------------------------|
| 3.0 Architectural Guidelines            |                     |                           |
| 3.1 The 'Bay Area' Regional Style       |                     |                           |
|                                         |                     | The court homes           |
| Building which connect to and are       |                     | connect well with the     |
| inspired by the natural setting.        | Complies            | natural setting.          |
|                                         |                     | The court homes           |
| Simple building mass with additive      |                     | incorporate several       |
| elements                                | Complies            | additive elements.        |
|                                         |                     |                           |
|                                         |                     | Exterior materials such   |
|                                         |                     | as wood, stucco, stone    |
|                                         |                     | veneer and board and      |
| Natural materials (wood, stone, terra   |                     | batten siding are         |
| cotta, stucco)                          | Complies            | proposed.                 |
|                                         |                     |                           |
|                                         |                     | The exterior colors       |
|                                         |                     | incorporate earth-tone    |
| Subdued earth-tone paint colors and     |                     | paint colors, stuccos, s- |
| light colored stuccos.                  | Complies            | tiled roofs, and stone.   |
| 3.2 Architectural Style Matrix - By Far | nily                |                           |
|                                         |                     | The proposal includes     |
| Arts & Crafts: Craftsman Bungalow;      |                     | Craftsman styled court    |
| Shingle; Tudor; Arts and Craft          | Complies            | homes.                    |
|                                         |                     | The proposal includes     |
| Mediterranean: Spanish Colonial;        |                     | Mission styled court      |
| Mission; Tuscan                         | Complies            | homes.                    |
|                                         |                     |                           |
| Californian: Farmhouse; California      |                     | The proposal includes     |
| Modern (mid-century modern);            |                     | Farmhouse styled          |
| California Contemporary                 | Not applicable      | court homes.              |
| 3.3 Massing - Primary Volumes           |                     |                           |
| Building orientation                    |                     |                           |
|                                         |                     | Mostly gable roof         |
| Secondary Volumes                       | Complies            | profiles.                 |

| Design Guideline                       | Compliance Analysis | Discussion               |
|----------------------------------------|---------------------|--------------------------|
|                                        |                     |                          |
| High Visibility Façades - Open Space - |                     |                          |
| Use of porches and balconies are       |                     |                          |
| encouraged on these facades, and       |                     |                          |
| they should be designed with their     |                     | Porches and balconies    |
| visibility in mind, as well as the     |                     | have been included on    |
| privacy of the homeowner               | Complies            | high visibility façades. |
|                                        |                     |                          |
|                                        |                     | Entrances that face the  |
| Corner lot façades - Corner lot        |                     | street and have been     |
| façades shall have consistent details  |                     | enhanced with high       |
| and elements on elevations facing      |                     | quality design           |
| both streets. The rhythm of openings   |                     | elements such as stone   |
| established on the entry façade shall  |                     | veneer columns with      |
| continue on the side façade that       |                     | wide pedestals to add    |
| faces the street, and divided window   |                     | to the exterior material |
| patterns shall be consistent on both   |                     | changes for visual       |
| elevations.                            | Complies            | impact.                  |
|                                        |                     |                          |
| Additive façade elements - Once the    |                     |                          |
| design of the High Visibility Facade   |                     |                          |
| openings has been determined,          |                     |                          |
| additive building elements like        |                     |                          |
| porches and dormers should follow      |                     |                          |
| the rhythm of the facade               |                     |                          |
| composition. Wraparound porches        |                     |                          |
| are encouraged on corner lots, as      |                     |                          |
| well as projected window bays.         |                     | Porches and balconies    |
| Porch columns should be spaced         |                     | have been included on    |
| equally to either side of facade       |                     | high visibility façades  |
| openings.                              | Complies            | of corner lots.          |
|                                        |                     | _,                       |
| Successful execution of second         |                     | The proposed design      |
| façade - Secondary Facades that        |                     | has been revised to      |
| successfully follow the above          |                     | increase articulation to |
| guidelines will support a composition  |                     | the wall façades such    |
| of the Bay Area home that is           |                     | as using a mix of        |
| balanced and continuous rather than    |                     | contrasting exterior     |
| one-sided and fragmented.              | Complies            | materials.               |
| 3.6 Openings - Windows                 |                     |                          |

| Design Guideline                                                                                                                                                     | Compliance Analysis | Discussion                                                                                            |
|----------------------------------------------------------------------------------------------------------------------------------------------------------------------|---------------------|-------------------------------------------------------------------------------------------------------|
| Window types                                                                                                                                                         | Complies            | Casement, single-hung,<br>true or simulated<br>divided lite windows<br>with wood trim.                |
| Window proportions and trim                                                                                                                                          | Complies            | The proposed design provides details on window proportions and trim and complies with this guideline. |
| Shutters                                                                                                                                                             | Does not comply     | Shutters are listed on elevations but are not evident on the elevation drawings                       |
| 3.7 Exterior Doors                                                                                                                                                   | . ,                 | 5                                                                                                     |
| Exterior main entry doors can be flat or traditionally paneled doors. Please refer to the Architectural Style Matrix on page 30 for design recommendations by style. | Complies            | Exterior main entry doors are traditionally paneled.                                                  |
| 3.8 Porches and Stoops                                                                                                                                               |                     |                                                                                                       |
| Types - The porch or stoop is the signature element of an Oak Knoll home. As such, all homes must have either a porch or stoop.                                      | Complies            | The proposed design complies with this guideline.                                                     |
| Porch Dimensions                                                                                                                                                     | Complies            | The proposed design complies with this guideline. The proposed design                                 |
| Porch Details                                                                                                                                                        | Complies            | complies with this guideline. The proposed design                                                     |
| Stoops                                                                                                                                                               | Complies            | complies with this guideline.  The proposed design                                                    |
| Porch Materials  3.9 Garages                                                                                                                                         | Complies            | complies with this guideline.                                                                         |