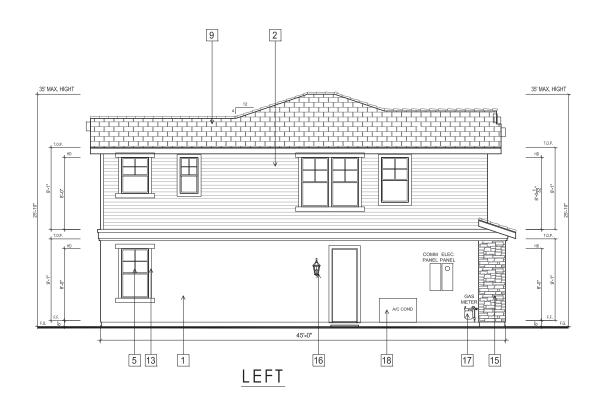

#### PROJECT DESCRIPTION

The proposed Parcel 9 project includes 35 residential units. Plans, elevations and illustrations are provided in **Attachment A** to this report. In general, the proposed plans include the following characteristics:

- Unit Types: Parcel 9 proposes two-story and three-story court homes which offer between three and five bedrooms depending on the number of stories and the floor plan of home.
- Parking: Each unit has a two-car attached garage, for a total of 70 off-street parking spaces.

Corner lot court homes include entrances that face the street and have been enhanced with quality design elements such as stone veneer columns with wide pedestals to add to the exterior material changes for visual impact. For high visibility facades, the use of porches and balconies are encouraged on these facades, and have been designed with their visibility in mind, as well as the privacy of the homeowner.

| Design Guideline                       | Compliance Analysis | Discussion               |
|----------------------------------------|---------------------|--------------------------|
|                                        |                     |                          |
| High Visibility Façades - Open Space - |                     |                          |
| Use of porches and balconies are       |                     |                          |
| encouraged on these facades, and       |                     |                          |
| they should be designed with their     |                     | Porches and balconies    |
| visibility in mind, as well as the     |                     | have been included on    |
| privacy of the homeowner               | Complies            | high visibility façades. |
|                                        |                     |                          |
|                                        |                     | Entrances that face the  |
| Corner lot façades - Corner lot        |                     | street and have been     |
| façades shall have consistent details  |                     | enhanced with high       |
| and elements on elevations facing      |                     | quality design           |
| both streets. The rhythm of openings   |                     | elements such as stone   |
| established on the entry façade shall  |                     | veneer columns with      |
| continue on the side façade that       |                     | wide pedestals to add    |
| faces the street, and divided window   |                     | to the exterior material |
| patterns shall be consistent on both   |                     | changes for visual       |
| elevations.                            | Complies            | impact.                  |
|                                        |                     |                          |
| Additive façade elements - Once the    |                     |                          |
| design of the High Visibility Facade   |                     |                          |
| openings has been determined,          |                     |                          |
| additive building elements like        |                     |                          |
| porches and dormers should follow      |                     |                          |
| the rhythm of the facade               |                     |                          |
| composition. Wraparound porches        |                     |                          |
| are encouraged on corner lots, as      |                     |                          |
| well as projected window bays.         |                     | Porches and balconies    |
| Porch columns should be spaced         |                     | have been included on    |
| equally to either side of facade       |                     | high visibility façades  |
| openings.                              | Complies            | of corner lots.          |
|                                        |                     | _,                       |
| Successful execution of second         |                     | The proposed design      |
| façade - Secondary Facades that        |                     | has been revised to      |
| successfully follow the above          |                     | increase articulation to |
| guidelines will support a composition  |                     | the wall façades such    |
| of the Bay Area home that is           |                     | as using a mix of        |
| balanced and continuous rather than    |                     | contrasting exterior     |
| one-sided and fragmented.              | Complies            | materials.               |
| 3.6 Openings - Windows                 |                     |                          |