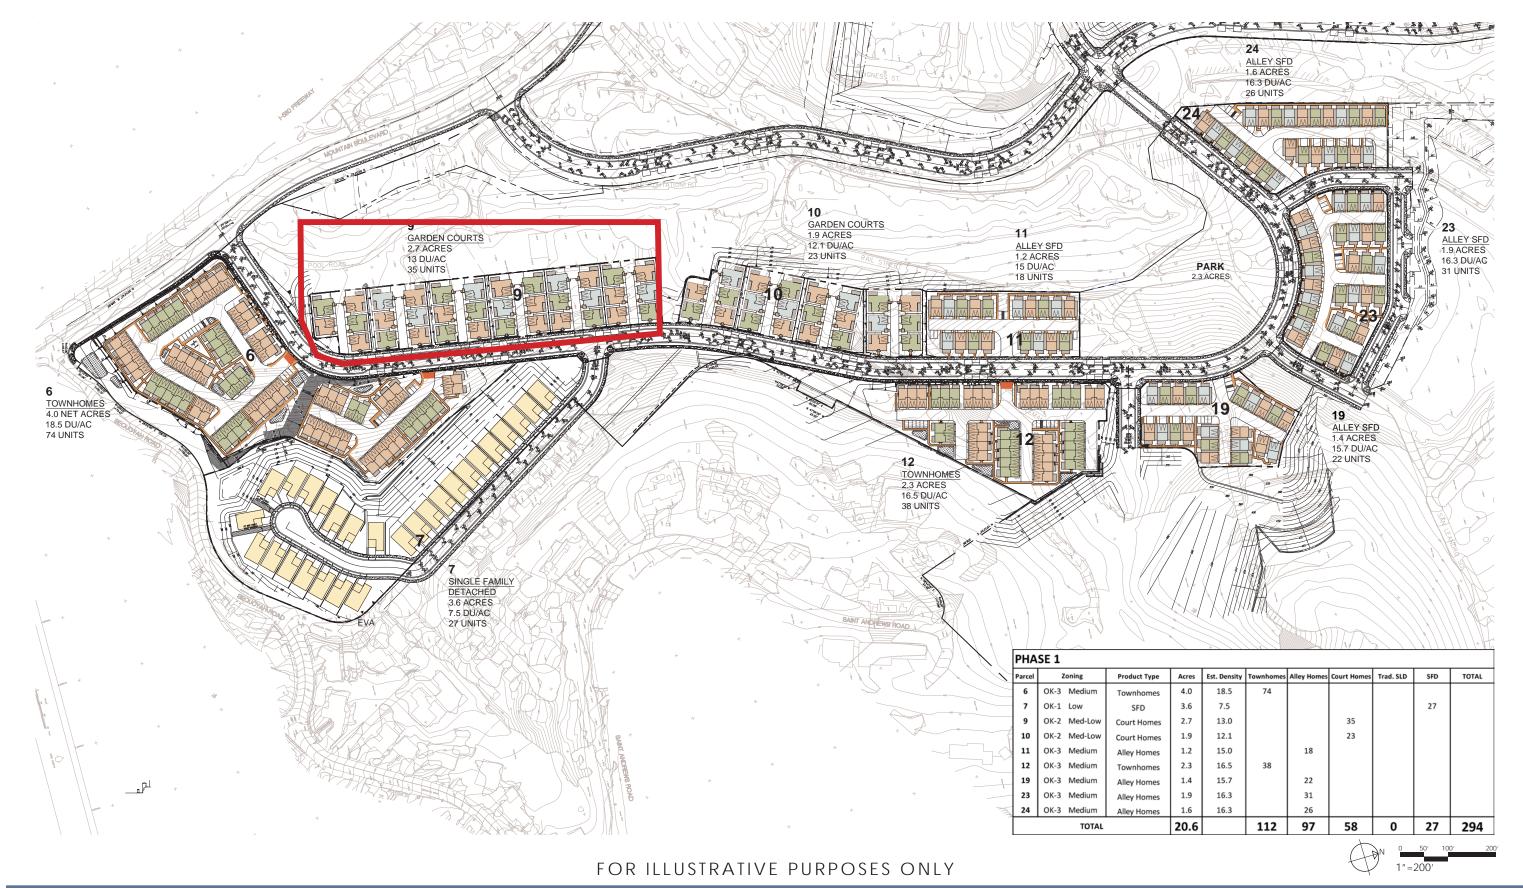

#### **SUMMARY**

The proposed project is a Phase 1 Final Development Permit (FDP) for construction of 35 detached single-family residential units on Parcel 9 in the Oak Knoll Planned Unit Development (PUD). Parcel 9 is adjacent to Rifle Range Creek, opposite Parcel 6 along the new Creekside Loop which is currently only accessible from Mountain Boulevard.

#### PROJECT DESCRIPTION

The proposed Parcel 9 project includes 35 residential units. Plans, elevations and illustrations are provided in **Attachment A** to this report. In general, the proposed plans include the following characteristics:

- Style: The proposed residential development includes stylistic references to common and vernacular California architectural styles, including Craftsman, farmhouse, and mission architectural styles.
- Site Planning: The proposed FDP includes 35 small lot, detached single-family, garden court homes with one home per lot.

- Unit Types: Parcel 9 proposes two-story and three-story court homes which offer between three and five bedrooms depending on the number of stories and the floor plan of home.
- Parking: Each unit has a two-car attached garage, for a total of 70 off-street parking spaces.