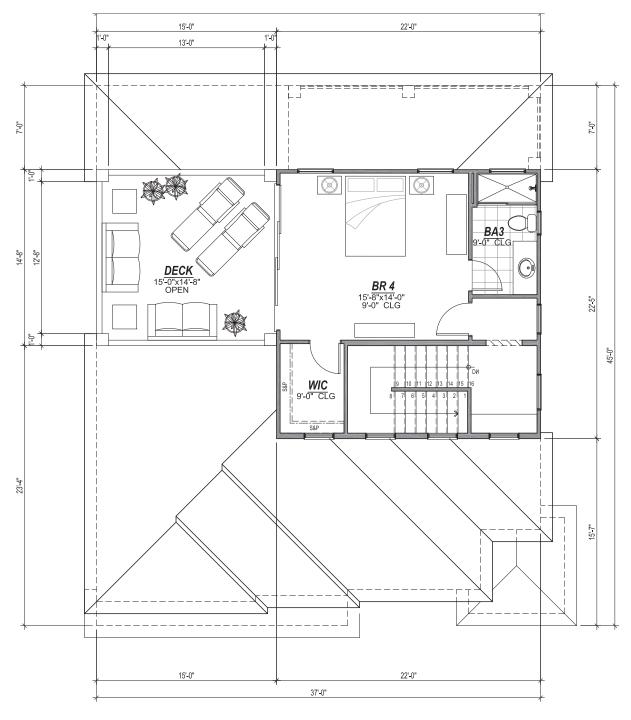

#### PROJECT DESCRIPTION

The proposed Parcel 9 project includes 35 residential units. Plans, elevations and illustrations are provided in **Attachment A** to this report. In general, the proposed plans include the following characteristics:

- Unit Types: Parcel 9 proposes two-story and three-story court homes which offer between three and five bedrooms depending on the number of stories and the floor plan of home.
- Parking: Each unit has a two-car attached garage, for a total of 70 off-street parking spaces.