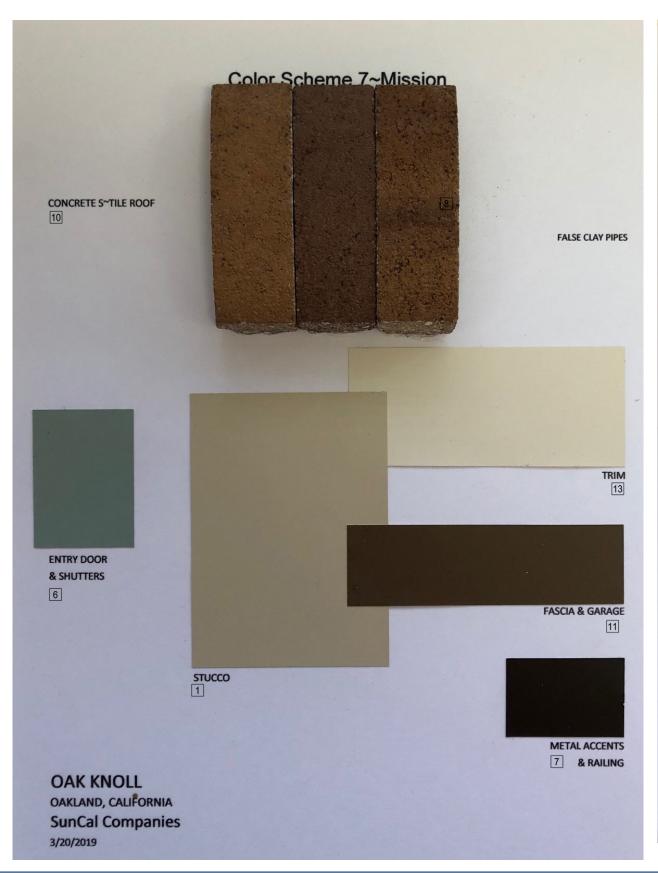

| Design Guideline                        | Compliance Analysis | Discussion                |
|-----------------------------------------|---------------------|---------------------------|
| 3.0 Architectural Guidelines            |                     |                           |
| 3.1 The 'Bay Area' Regional Style       |                     |                           |
|                                         |                     | The court homes           |
| Building which connect to and are       |                     | connect well with the     |
| inspired by the natural setting.        | Complies            | natural setting.          |
|                                         |                     | The court homes           |
| Simple building mass with additive      |                     | incorporate several       |
| elements                                | Complies            | additive elements.        |
|                                         |                     |                           |
|                                         |                     | Exterior materials such   |
|                                         |                     | as wood, stucco, stone    |
|                                         |                     | veneer and board and      |
| Natural materials (wood, stone, terra   |                     | batten siding are         |
| cotta, stucco)                          | Complies            | proposed.                 |
|                                         |                     |                           |
|                                         |                     | The exterior colors       |
|                                         |                     | incorporate earth-tone    |
| Subdued earth-tone paint colors and     |                     | paint colors, stuccos, s- |
| light colored stuccos.                  | Complies            | tiled roofs, and stone.   |
| 3.2 Architectural Style Matrix - By Far | nily                |                           |
|                                         |                     | The proposal includes     |
| Arts & Crafts: Craftsman Bungalow;      |                     | Craftsman styled court    |
| Shingle; Tudor; Arts and Craft          | Complies            | homes.                    |
|                                         |                     | The proposal includes     |
| Mediterranean: Spanish Colonial;        |                     | Mission styled court      |
| Mission; Tuscan                         | Complies            | homes.                    |
|                                         |                     |                           |
| Californian: Farmhouse; California      |                     | The proposal includes     |
| Modern (mid-century modern);            |                     | Farmhouse styled          |
| California Contemporary                 | Not applicable      | court homes.              |
| 3.3 Massing - Primary Volumes           |                     |                           |
| Building orientation                    |                     |                           |
|                                         |                     | Mostly gable roof         |
| Secondary Volumes                       | Complies            | profiles.                 |