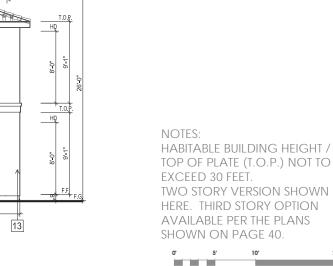

#### Zoning Analysis

| Criteria                                                               | OK-2                      | Proposed                                  | Analysis                                                                                               |
|------------------------------------------------------------------------|---------------------------|-------------------------------------------|--------------------------------------------------------------------------------------------------------|
| Land Use                                                               |                           |                                           |                                                                                                        |
| Permanent Residential                                                  | P                         | P                                         | Allowed                                                                                                |
| Multi-family Dwelling<br>Facility                                      | P                         | P                                         | Allowed                                                                                                |
| Density                                                                | 1 primary unit per lot    | 1 unit per lot (35 units total)           | Complies                                                                                               |
| Maximum Lot Coverage                                                   | 55%                       | Plan 1: 46%<br>Plan 2: 50%<br>Plan 3: 42% | Complies                                                                                               |
| Front Setback                                                          | 8 ft.                     | 8 ft.                                     |                                                                                                        |
| Minimum garage front setback when accessed from a private drive aisle. | 15 ft.                    | 5 ft.                                     | Does not comply - Applicant is requesting an exception for 5 ft. setback from the private drive aisle. |
| Maximum wall height primary building                                   | 35 ft/3 stories           | 27 ft/3 stories                           | Complies                                                                                               |
| Maximum pitched roof height                                            | 35 ft                     | 35 ft                                     | Complies                                                                                               |
| Parking                                                                | 1 space per dwelling unit | Two-car garages per unit                  | Complies                                                                                               |