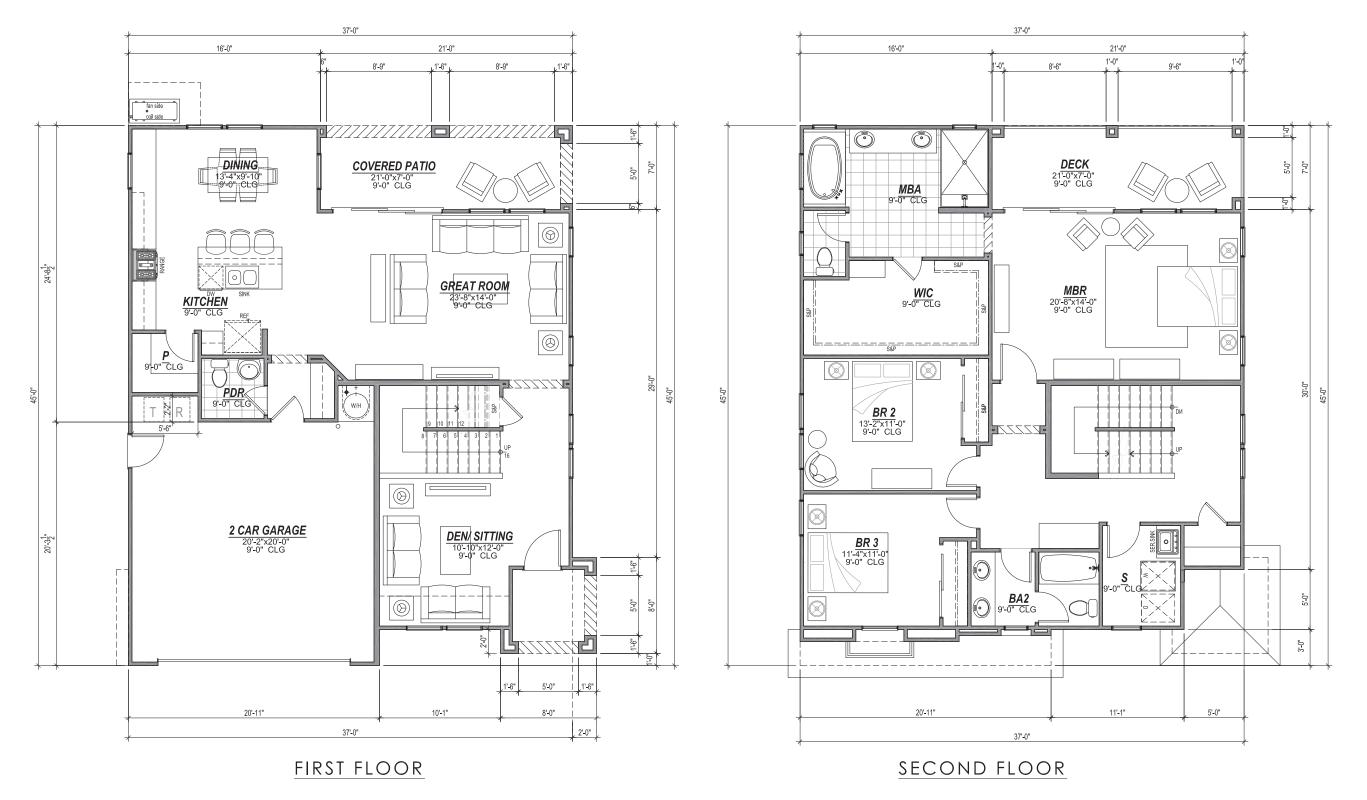

#### PROJECT DESCRIPTION

The proposed Parcel 9 project includes 35 residential units. Plans, elevations and illustrations are provided in **Attachment A** to this report. In general, the proposed plans include the following characteristics:

- Style: The proposed residential development includes stylistic references to common and vernacular California architectural styles, including Craftsman, farmhouse, and mission architectural styles.
- Site Planning: The proposed FDP includes 35 small lot, detached single-family, garden court homes with one home per lot.

- Unit Types: Parcel 9 proposes two-story and three-story court homes which offer between three and five bedrooms depending on the number of stories and the floor plan of home.
- Parking: Each unit has a two-car attached garage, for a total of 70 off-street parking spaces.