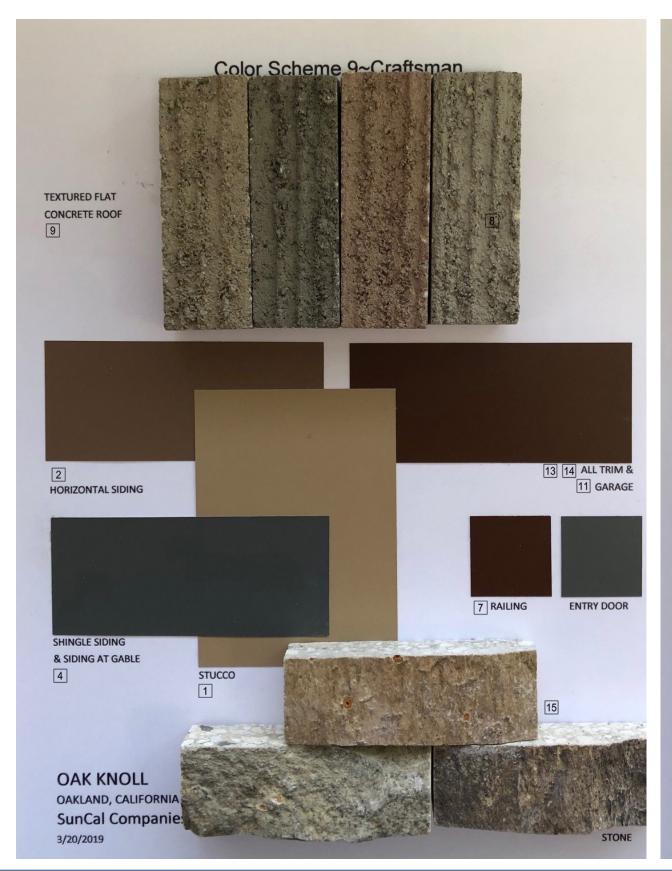

| Design Guideline                        | Compliance Analysis | Discussion                |
|-----------------------------------------|---------------------|---------------------------|
| 3.0 Architectural Guidelines            |                     |                           |
| 3.1 The 'Bay Area' Regional Style       |                     |                           |
|                                         |                     | The court homes           |
| Building which connect to and are       |                     | connect well with the     |
| inspired by the natural setting.        | Complies            | natural setting.          |
|                                         |                     | The court homes           |
| Simple building mass with additive      |                     | incorporate several       |
| elements                                | Complies            | additive elements.        |
|                                         |                     |                           |
|                                         |                     | Exterior materials such   |
|                                         |                     | as wood, stucco, stone    |
|                                         |                     | veneer and board and      |
| Natural materials (wood, stone, terra   |                     | batten siding are         |
| cotta, stucco)                          | Complies            | proposed.                 |
|                                         |                     |                           |
|                                         |                     | The exterior colors       |
|                                         |                     | incorporate earth-tone    |
| Subdued earth-tone paint colors and     |                     | paint colors, stuccos, s- |
| light colored stuccos.                  | Complies            | tiled roofs, and stone.   |
| 3.2 Architectural Style Matrix - By Far | nily                |                           |
|                                         |                     | The proposal includes     |
| Arts & Crafts: Craftsman Bungalow;      |                     | Craftsman styled court    |
| Shingle; Tudor; Arts and Craft          | Complies            | homes.                    |
|                                         |                     | The proposal includes     |
| Mediterranean: Spanish Colonial;        |                     | Mission styled court      |
| Mission; Tuscan                         | Complies            | homes.                    |
|                                         |                     |                           |
| Californian: Farmhouse; California      |                     | The proposal includes     |
| Modern (mid-century modern);            |                     | Farmhouse styled          |
| California Contemporary                 | Not applicable      | court homes.              |
| 3.3 Massing - Primary Volumes           |                     |                           |
| Building orientation                    |                     |                           |
|                                         |                     | Mostly gable roof         |
| Secondary Volumes                       | Complies            | profiles.                 |