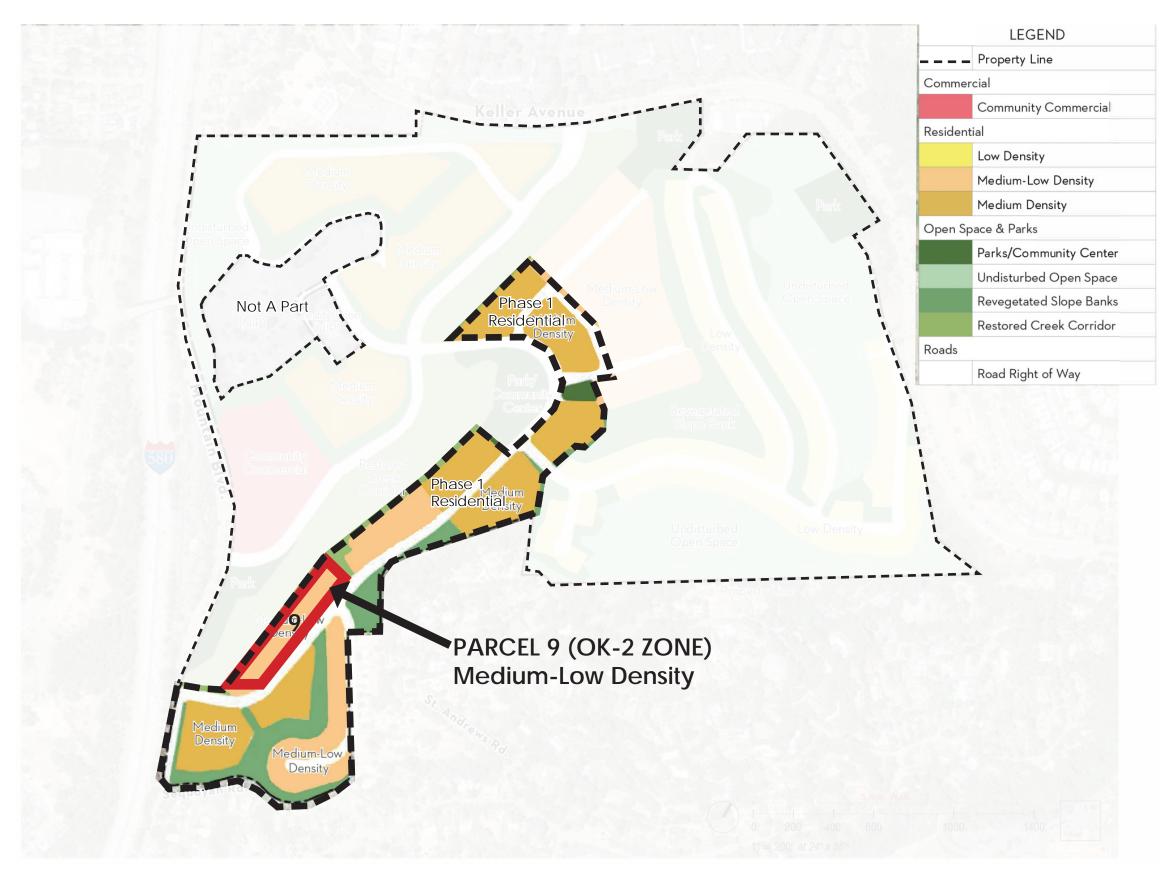

#### **ZONING ANALYSIS**

Parcel 9 is located within the South Hills area of the Oakland hills in the D-OK-2 Oak Knoll District Residential Zone - 2 (D-OK-2). The intent of the D-OK-2 Zone is to create, maintain, and enhance areas suitable for medium-low density single-family homes. The zoning district provides medium-low density housing development. The following discussion outlines the purpose of the D-OK-2 regulations, with staff analysis provided below in indented, italicized text:

- Create, maintain, and enhance areas suitable for medium-low density single-family homes.
  - The proposed project is a market-rate housing project that will diversify living and home ownership opportunities in the Oak Knoll Development.

#### Zoning Analysis

| Criteria                                                               | OK-2                      | Proposed                                  | Analysis                                                                                               |
|------------------------------------------------------------------------|---------------------------|-------------------------------------------|--------------------------------------------------------------------------------------------------------|
| Land Use                                                               |                           |                                           |                                                                                                        |
| Permanent Residential                                                  | P                         | P                                         | Allowed                                                                                                |
| Multi-family Dwelling<br>Facility                                      | P                         | P                                         | Allowed                                                                                                |
| Density                                                                | 1 primary unit per lot    | 1 unit per lot (35 units total)           | Complies                                                                                               |
| Maximum Lot Coverage                                                   | 55%                       | Plan 1: 46%<br>Plan 2: 50%<br>Plan 3: 42% | Complies                                                                                               |
| Front Setback                                                          | 8 ft.                     | 8 ft.                                     |                                                                                                        |
| Minimum garage front setback when accessed from a private drive aisle. | 15 ft.                    | 5 ft.                                     | Does not comply - Applicant is requesting an exception for 5 ft. setback from the private drive aisle. |
| Maximum wall height primary building                                   | 35 ft/3 stories           | 27 ft/3 stories                           | Complies                                                                                               |
| Maximum pitched roof height                                            | 35 ft                     | 35 ft                                     | Complies                                                                                               |
| Parking                                                                | 1 space per dwelling unit | Two-car garages per unit                  | Complies                                                                                               |