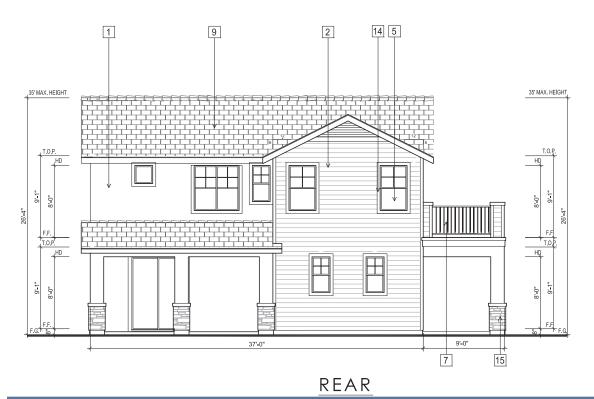

#### PROJECT DESCRIPTION

The proposed Parcel 9 project includes 35 residential units. Plans, elevations and illustrations are provided in **Attachment A** to this report. In general, the proposed plans include the following characteristics:

- Style: The proposed residential development includes stylistic references to common and vernacular California architectural styles, including Craftsman, farmhouse, and mission architectural styles.
- Site Planning: The proposed FDP includes 35 small lot, detached single-family, garden court homes with one home per lot.

- Unit Types: Parcel 9 proposes two-story and three-story court homes which offer between three and five bedrooms depending on the number of stories and the floor plan of home.
- Parking: Each unit has a two-car attached garage, for a total of 70 off-street parking spaces.

#### Zoning Analysis

| Criteria                                                               | OK-2                      | Proposed                                  | Analysis                                                                                               |
|------------------------------------------------------------------------|---------------------------|-------------------------------------------|--------------------------------------------------------------------------------------------------------|
| Land Use                                                               |                           |                                           |                                                                                                        |
| Permanent Residential                                                  | P                         | P                                         | Allowed                                                                                                |
| Multi-family Dwelling<br>Facility                                      | P                         | P                                         | Allowed                                                                                                |
| Density                                                                | 1 primary unit per lot    | 1 unit per lot (35 units total)           | Complies                                                                                               |
| Maximum Lot Coverage                                                   | 55%                       | Plan 1: 46%<br>Plan 2: 50%<br>Plan 3: 42% | Complies                                                                                               |
| Front Setback                                                          | 8 ft.                     | 8 ft.                                     |                                                                                                        |
| Minimum garage front setback when accessed from a private drive aisle. | 15 ft.                    | 5 ft.                                     | Does not comply - Applicant is requesting an exception for 5 ft. setback from the private drive aisle. |
| Maximum wall height primary building                                   | 35 ft/3 stories           | 27 ft/3 stories                           | Complies                                                                                               |
| Maximum pitched roof height                                            | 35 ft                     | 35 ft                                     | Complies                                                                                               |
| Parking                                                                | 1 space per dwelling unit | Two-car garages per unit                  | Complies                                                                                               |