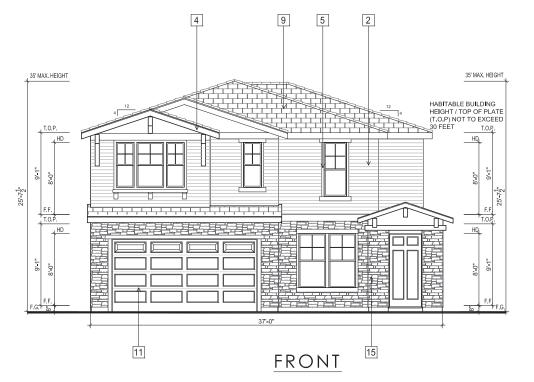

#### PROJECT DESCRIPTION

The proposed Parcel 9 project includes 35 residential units. Plans, elevations and illustrations are provided in **Attachment A** to this report. In general, the proposed plans include the following characteristics:

- Unit Types: Parcel 9 proposes two-story and three-story court homes which offer between three and five bedrooms depending on the number of stories and the floor plan of home.
- Parking: Each unit has a two-car attached garage, for a total of 70 off-street parking spaces.

| Design Guideline                        | Compliance Analysis | Discussion                |
|-----------------------------------------|---------------------|---------------------------|
| 3.0 Architectural Guidelines            |                     |                           |
| 3.1 The 'Bay Area' Regional Style       |                     |                           |
|                                         |                     | The court homes           |
| Building which connect to and are       |                     | connect well with the     |
| inspired by the natural setting.        | Complies            | natural setting.          |
|                                         |                     | The court homes           |
| Simple building mass with additive      |                     | incorporate several       |
| elements                                | Complies            | additive elements.        |
|                                         |                     |                           |
|                                         |                     | Exterior materials such   |
|                                         |                     | as wood, stucco, stone    |
|                                         |                     | veneer and board and      |
| Natural materials (wood, stone, terra   |                     | batten siding are         |
| cotta, stucco)                          | Complies            | proposed.                 |
|                                         |                     |                           |
|                                         |                     | The exterior colors       |
|                                         |                     | incorporate earth-tone    |
| Subdued earth-tone paint colors and     |                     | paint colors, stuccos, s- |
| light colored stuccos.                  | Complies            | tiled roofs, and stone.   |
| 3.2 Architectural Style Matrix - By Far | nily                |                           |
|                                         |                     | The proposal includes     |
| Arts & Crafts: Craftsman Bungalow;      |                     | Craftsman styled court    |
| Shingle; Tudor; Arts and Craft          | Complies            | homes.                    |
|                                         |                     | The proposal includes     |
| Mediterranean: Spanish Colonial;        |                     | Mission styled court      |
| Mission; Tuscan                         | Complies            | homes.                    |
|                                         |                     |                           |
| Californian: Farmhouse; California      |                     | The proposal includes     |
| Modern (mid-century modern);            |                     | Farmhouse styled          |
| California Contemporary                 | Not applicable      | court homes.              |
| 3.3 Massing - Primary Volumes           |                     |                           |
| Building orientation                    |                     |                           |
|                                         |                     | Mostly gable roof         |
| Secondary Volumes                       | Complies            | profiles.                 |

| Design Guideline                       | Compliance Analysis | Discussion               |
|----------------------------------------|---------------------|--------------------------|
|                                        |                     |                          |
| High Visibility Façades - Open Space - |                     |                          |
| Use of porches and balconies are       |                     |                          |
| encouraged on these facades, and       |                     |                          |
| they should be designed with their     |                     | Porches and balconies    |
| visibility in mind, as well as the     |                     | have been included on    |
| privacy of the homeowner               | Complies            | high visibility façades. |
|                                        |                     |                          |
|                                        |                     | Entrances that face the  |
| Corner lot façades - Corner lot        |                     | street and have been     |
| façades shall have consistent details  |                     | enhanced with high       |
| and elements on elevations facing      |                     | quality design           |
| both streets. The rhythm of openings   |                     | elements such as stone   |
| established on the entry façade shall  |                     | veneer columns with      |
| continue on the side façade that       |                     | wide pedestals to add    |
| faces the street, and divided window   |                     | to the exterior material |
| patterns shall be consistent on both   |                     | changes for visual       |
| elevations.                            | Complies            | impact.                  |
|                                        |                     |                          |
| Additive façade elements - Once the    |                     |                          |
| design of the High Visibility Facade   |                     |                          |
| openings has been determined,          |                     |                          |
| additive building elements like        |                     |                          |
| porches and dormers should follow      |                     |                          |
| the rhythm of the facade               |                     |                          |
| composition. Wraparound porches        |                     |                          |
| are encouraged on corner lots, as      |                     |                          |
| well as projected window bays.         |                     | Porches and balconies    |
| Porch columns should be spaced         |                     | have been included on    |
| equally to either side of facade       |                     | high visibility façades  |
| openings.                              | Complies            | of corner lots.          |
|                                        |                     | _,                       |
| Successful execution of second         |                     | The proposed design      |
| façade - Secondary Facades that        |                     | has been revised to      |
| successfully follow the above          |                     | increase articulation to |
| guidelines will support a composition  |                     | the wall façades such    |
| of the Bay Area home that is           |                     | as using a mix of        |
| balanced and continuous rather than    |                     | contrasting exterior     |
| one-sided and fragmented.              | Complies            | materials.               |
| 3.6 Openings - Windows                 |                     |                          |