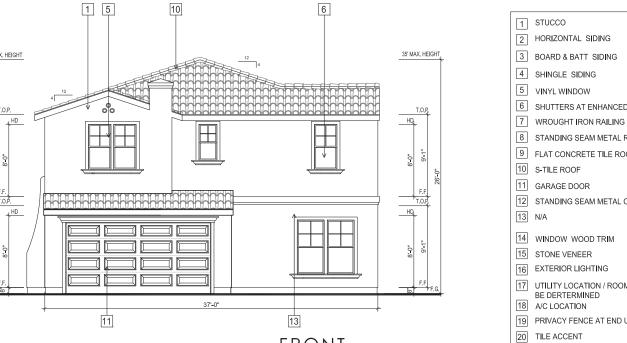

#### PROJECT DESCRIPTION

The proposed Parcel 9 project includes 35 residential units. Plans, elevations and illustrations are provided in **Attachment A** to this report. In general, the proposed plans include the following characteristics:

- Style: The proposed residential development includes stylistic references to common and vernacular California architectural styles, including Craftsman, farmhouse, and mission architectural styles.
- Site Planning: The proposed FDP includes 35 small lot, detached single-family, garden court homes with one home per lot.

- Unit Types: Parcel 9 proposes two-story and three-story court homes which offer between three and five bedrooms depending on the number of stories and the floor plan of home.
- Parking: Each unit has a two-car attached garage, for a total of 70 off-street parking spaces.

| Design Guideline                        | Compliance Analysis | Discussion                |
|-----------------------------------------|---------------------|---------------------------|
| 3.0 Architectural Guidelines            |                     |                           |
| 3.1 The 'Bay Area' Regional Style       |                     |                           |
|                                         |                     | The court homes           |
| Building which connect to and are       |                     | connect well with the     |
| inspired by the natural setting.        | Complies            | natural setting.          |
|                                         |                     | The court homes           |
| Simple building mass with additive      |                     | incorporate several       |
| elements                                | Complies            | additive elements.        |
|                                         |                     |                           |
|                                         |                     | Exterior materials such   |
|                                         |                     | as wood, stucco, stone    |
|                                         |                     | veneer and board and      |
| Natural materials (wood, stone, terra   |                     | batten siding are         |
| cotta, stucco)                          | Complies            | proposed.                 |
|                                         |                     |                           |
|                                         |                     | The exterior colors       |
|                                         |                     | incorporate earth-tone    |
| Subdued earth-tone paint colors and     |                     | paint colors, stuccos, s- |
| light colored stuccos.                  | Complies            | tiled roofs, and stone.   |
| 3.2 Architectural Style Matrix - By Far | nily                |                           |
|                                         |                     | The proposal includes     |
| Arts & Crafts: Craftsman Bungalow;      |                     | Craftsman styled court    |
| Shingle; Tudor; Arts and Craft          | Complies            | homes.                    |
|                                         |                     | The proposal includes     |
| Mediterranean: Spanish Colonial;        |                     | Mission styled court      |
| Mission; Tuscan                         | Complies            | homes.                    |
|                                         |                     |                           |
| Californian: Farmhouse; California      |                     | The proposal includes     |
| Modern (mid-century modern);            |                     | Farmhouse styled          |
| California Contemporary                 | Not applicable      | court homes.              |
| 3.3 Massing - Primary Volumes           |                     |                           |
| Building orientation                    |                     |                           |
|                                         |                     | Mostly gable roof         |
| Secondary Volumes                       | Complies            | profiles.                 |