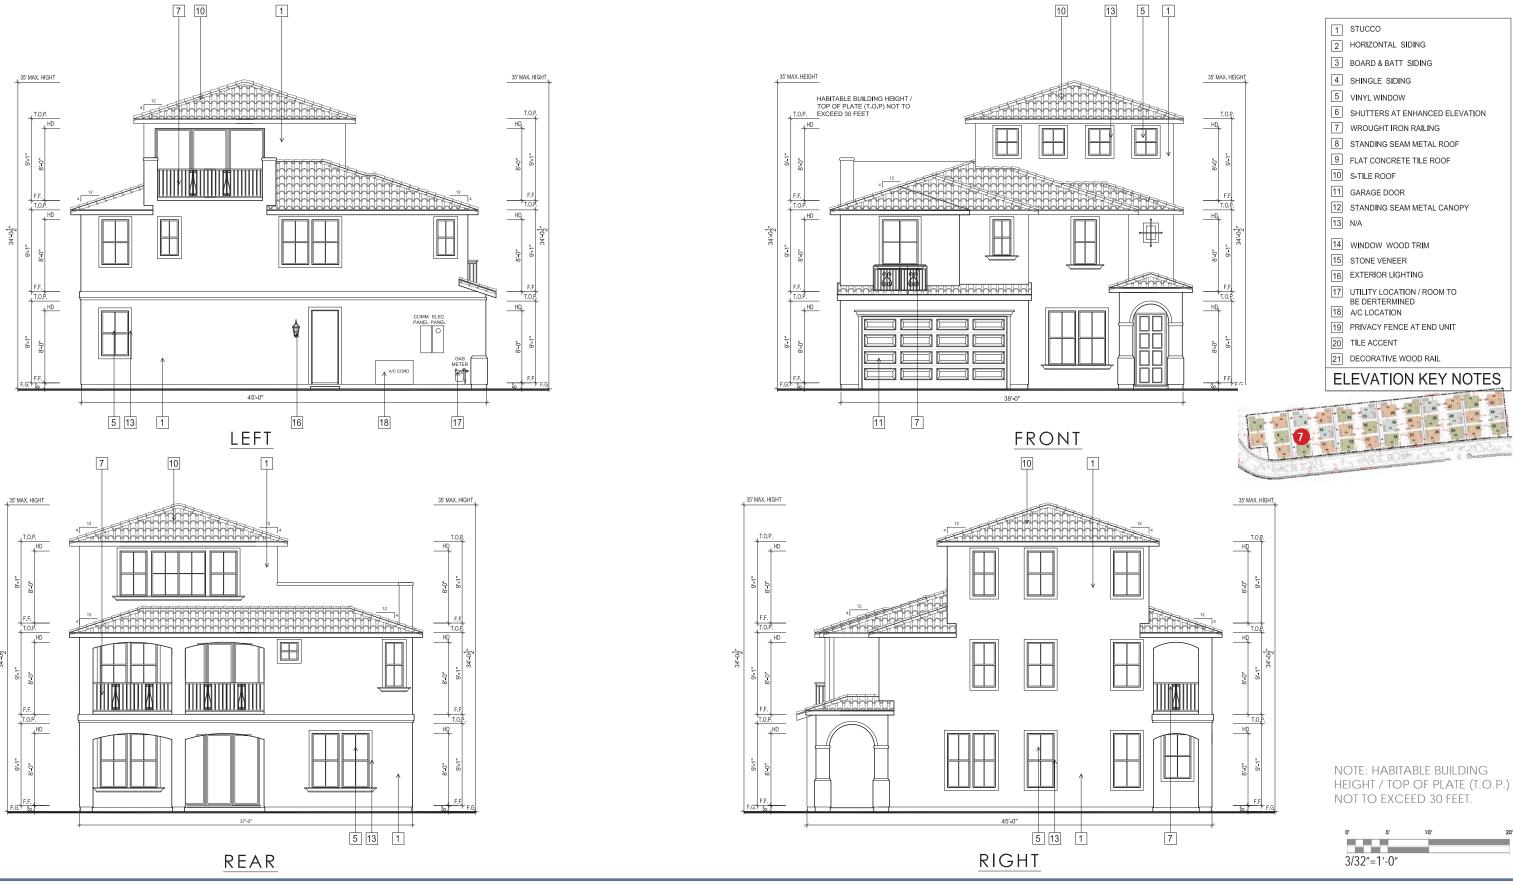

#### PROJECT DESCRIPTION

The proposed Parcel 9 project includes 35 residential units. Plans, elevations and illustrations are provided in **Attachment A** to this report. In general, the proposed plans include the following characteristics:

- Style: The proposed residential development includes stylistic references to common and vernacular California architectural styles, including Craftsman, farmhouse, and mission architectural styles.
- Site Planning: The proposed FDP includes 35 small lot, detached single-family, garden court homes with one home per lot.

- Unit Types: Parcel 9 proposes two-story and three-story court homes which offer between three and five bedrooms depending on the number of stories and the floor plan of home.
- Parking: Each unit has a two-car attached garage, for a total of 70 off-street parking spaces.

#### Zoning Analysis

| Criteria                                                               | OK-2                      | Proposed                                  | Analysis                                                                                               |
|------------------------------------------------------------------------|---------------------------|-------------------------------------------|--------------------------------------------------------------------------------------------------------|
| Land Use                                                               |                           |                                           |                                                                                                        |
| Permanent Residential                                                  | P                         | P                                         | Allowed                                                                                                |
| Multi-family Dwelling<br>Facility                                      | P                         | P                                         | Allowed                                                                                                |
| Density                                                                | 1 primary unit per lot    | 1 unit per lot (35 units total)           | Complies                                                                                               |
| Maximum Lot Coverage                                                   | 55%                       | Plan 1: 46%<br>Plan 2: 50%<br>Plan 3: 42% | Complies                                                                                               |
| Front Setback                                                          | 8 ft.                     | 8 ft.                                     |                                                                                                        |
| Minimum garage front setback when accessed from a private drive aisle. | 15 ft.                    | 5 ft.                                     | Does not comply - Applicant is requesting an exception for 5 ft. setback from the private drive aisle. |
| Maximum wall height primary building                                   | 35 ft/3 stories           | 27 ft/3 stories                           | Complies                                                                                               |
| Maximum pitched roof height                                            | 35 ft                     | 35 ft                                     | Complies                                                                                               |
| Parking                                                                | 1 space per dwelling unit | Two-car garages per unit                  | Complies                                                                                               |

| Design Guideline                        | Compliance Analysis | Discussion                |
|-----------------------------------------|---------------------|---------------------------|
| 3.0 Architectural Guidelines            |                     |                           |
| 3.1 The 'Bay Area' Regional Style       |                     |                           |
|                                         |                     | The court homes           |
| Building which connect to and are       |                     | connect well with the     |
| inspired by the natural setting.        | Complies            | natural setting.          |
|                                         |                     | The court homes           |
| Simple building mass with additive      |                     | incorporate several       |
| elements                                | Complies            | additive elements.        |
|                                         |                     |                           |
|                                         |                     | Exterior materials such   |
|                                         |                     | as wood, stucco, stone    |
|                                         |                     | veneer and board and      |
| Natural materials (wood, stone, terra   |                     | batten siding are         |
| cotta, stucco)                          | Complies            | proposed.                 |
|                                         |                     |                           |
|                                         |                     | The exterior colors       |
|                                         |                     | incorporate earth-tone    |
| Subdued earth-tone paint colors and     |                     | paint colors, stuccos, s- |
| light colored stuccos.                  | Complies            | tiled roofs, and stone.   |
| 3.2 Architectural Style Matrix - By Far | nily                |                           |
|                                         |                     | The proposal includes     |
| Arts & Crafts: Craftsman Bungalow;      |                     | Craftsman styled court    |
| Shingle; Tudor; Arts and Craft          | Complies            | homes.                    |
|                                         |                     | The proposal includes     |
| Mediterranean: Spanish Colonial;        |                     | Mission styled court      |
| Mission; Tuscan                         | Complies            | homes.                    |
|                                         |                     |                           |
| Californian: Farmhouse; California      |                     | The proposal includes     |
| Modern (mid-century modern);            |                     | Farmhouse styled          |
| California Contemporary                 | Not applicable      | court homes.              |
| 3.3 Massing - Primary Volumes           |                     |                           |
| Building orientation                    |                     |                           |
|                                         |                     | Mostly gable roof         |
| Secondary Volumes                       | Complies            | profiles.                 |

| Design Guideline            | Compliance Analysis | Discussion               |
|-----------------------------|---------------------|--------------------------|
|                             |                     |                          |
|                             |                     | More additive            |
|                             |                     | elements should be       |
|                             |                     | incorporated at the      |
|                             |                     | sides of the homes.      |
|                             |                     | Shutters are listed as   |
|                             |                     | exterior materials for   |
|                             |                     | enhanced elevations,     |
|                             |                     | but this is not evident  |
| Additive Building Elements  | Does not comply     | on the elevations.       |
| 3.4 Roofs                   | _                   |                          |
|                             |                     |                          |
|                             |                     | Flat concrete tile,      |
|                             |                     | standing seam metal, s-  |
| Roof materials              | Complies            | tile roofs are proposed. |
|                             |                     |                          |
|                             |                     | The proposed design      |
|                             |                     | complies with this       |
|                             |                     | guideline by proposing   |
|                             |                     | gable roofs and roof     |
|                             |                     | slopes that              |
|                             |                     | complement each          |
|                             |                     | architectural style of   |
| Successful roof designs     | Complies            | building.                |
|                             |                     | The proposed design      |
|                             |                     | and sizing are           |
|                             |                     | appropriate for the      |
|                             |                     | architectural designs    |
|                             |                     | and comply with this     |
| Dormer sizing               | Complies            | guideline                |
|                             |                     | The proposed design      |
|                             |                     | and sizing are           |
|                             |                     | appropriate for the      |
|                             |                     | architectural designs    |
|                             |                     | and comply with this     |
| Dormer siding               | Complies            | guideline                |
| 3.5 High Visibility Façades |                     |                          |

| Design Guideline                       | Compliance Analysis | Discussion               |
|----------------------------------------|---------------------|--------------------------|
|                                        |                     |                          |
| High Visibility Façades - Open Space - |                     |                          |
| Use of porches and balconies are       |                     |                          |
| encouraged on these facades, and       |                     |                          |
| they should be designed with their     |                     | Porches and balconies    |
| visibility in mind, as well as the     |                     | have been included on    |
| privacy of the homeowner               | Complies            | high visibility façades. |
|                                        |                     |                          |
|                                        |                     | Entrances that face the  |
| Corner lot façades - Corner lot        |                     | street and have been     |
| façades shall have consistent details  |                     | enhanced with high       |
| and elements on elevations facing      |                     | quality design           |
| both streets. The rhythm of openings   |                     | elements such as stone   |
| established on the entry façade shall  |                     | veneer columns with      |
| continue on the side façade that       |                     | wide pedestals to add    |
| faces the street, and divided window   |                     | to the exterior material |
| patterns shall be consistent on both   |                     | changes for visual       |
| elevations.                            | Complies            | impact.                  |
|                                        |                     |                          |
| Additive façade elements - Once the    |                     |                          |
| design of the High Visibility Facade   |                     |                          |
| openings has been determined,          |                     |                          |
| additive building elements like        |                     |                          |
| porches and dormers should follow      |                     |                          |
| the rhythm of the facade               |                     |                          |
| composition. Wraparound porches        |                     |                          |
| are encouraged on corner lots, as      |                     |                          |
| well as projected window bays.         |                     | Porches and balconies    |
| Porch columns should be spaced         |                     | have been included on    |
| equally to either side of facade       |                     | high visibility façades  |
| openings.                              | Complies            | of corner lots.          |
|                                        |                     | _,                       |
| Successful execution of second         |                     | The proposed design      |
| façade - Secondary Facades that        |                     | has been revised to      |
| successfully follow the above          |                     | increase articulation to |
| guidelines will support a composition  |                     | the wall façades such    |
| of the Bay Area home that is           |                     | as using a mix of        |
| balanced and continuous rather than    |                     | contrasting exterior     |
| one-sided and fragmented.              | Complies            | materials.               |
| 3.6 Openings - Windows                 |                     |                          |

| Design Guideline                                                                                                                                                     | Compliance Analysis | Discussion                                                                                            |
|----------------------------------------------------------------------------------------------------------------------------------------------------------------------|---------------------|-------------------------------------------------------------------------------------------------------|
| Window types                                                                                                                                                         | Complies            | Casement, single-hung,<br>true or simulated<br>divided lite windows<br>with wood trim.                |
| Window proportions and trim                                                                                                                                          | Complies            | The proposed design provides details on window proportions and trim and complies with this guideline. |
| Shutters                                                                                                                                                             | Does not comply     | Shutters are listed on elevations but are not evident on the elevation drawings                       |
| 3.7 Exterior Doors                                                                                                                                                   | . ,                 | 5                                                                                                     |
| Exterior main entry doors can be flat or traditionally paneled doors. Please refer to the Architectural Style Matrix on page 30 for design recommendations by style. | Complies            | Exterior main entry doors are traditionally paneled.                                                  |
| 3.8 Porches and Stoops                                                                                                                                               |                     |                                                                                                       |
| Types - The porch or stoop is the signature element of an Oak Knoll home. As such, all homes must have either a porch or stoop.                                      | Complies            | The proposed design complies with this guideline.                                                     |
| Porch Dimensions                                                                                                                                                     | Complies            | The proposed design complies with this guideline. The proposed design                                 |
| Porch Details                                                                                                                                                        | Complies            | complies with this guideline. The proposed design                                                     |
| Stoops                                                                                                                                                               | Complies            | complies with this guideline.  The proposed design                                                    |
| Porch Materials  3.9 Garages                                                                                                                                         | Complies            | complies with this guideline.                                                                         |