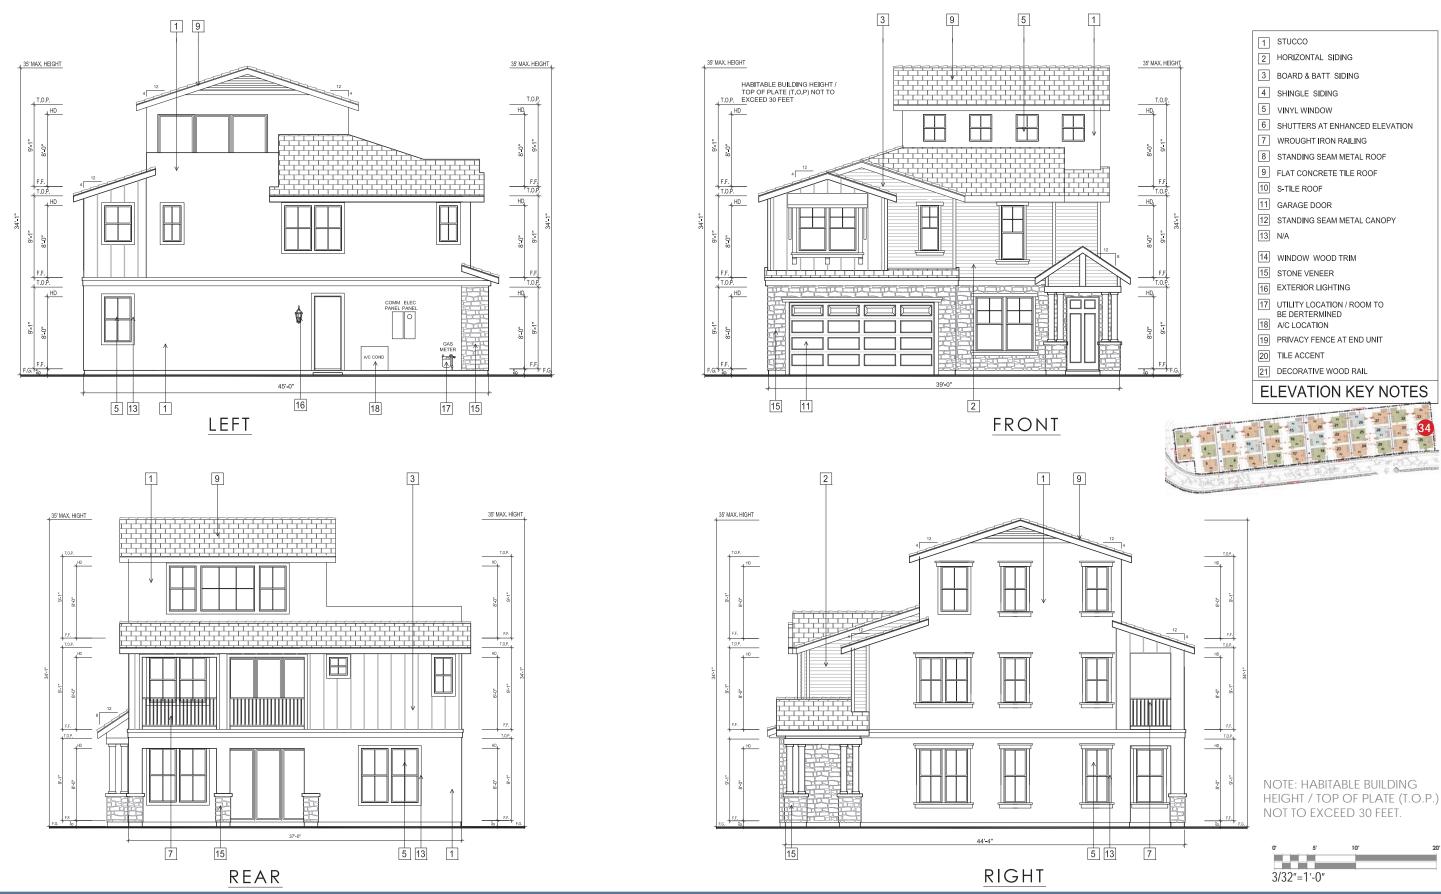

#### PROJECT DESCRIPTION

The proposed Parcel 9 project includes 35 residential units. Plans, elevations and illustrations are provided in **Attachment A** to this report. In general, the proposed plans include the following characteristics:

- Style: The proposed residential development includes stylistic references to common and vernacular California architectural styles, including Craftsman, farmhouse, and mission architectural styles.
- Site Planning: The proposed FDP includes 35 small lot, detached single-family, garden court homes with one home per lot.

- Unit Types: Parcel 9 proposes two-story and three-story court homes which offer between three and five bedrooms depending on the number of stories and the floor plan of home.
- Parking: Each unit has a two-car attached garage, for a total of 70 off-street parking spaces.

#### Zoning Analysis

| Criteria                                                               | OK-2                      | Proposed                                  | Analysis                                                                                               |
|------------------------------------------------------------------------|---------------------------|-------------------------------------------|--------------------------------------------------------------------------------------------------------|
| Land Use                                                               |                           |                                           |                                                                                                        |
| Permanent Residential                                                  | P                         | P                                         | Allowed                                                                                                |
| Multi-family Dwelling<br>Facility                                      | P                         | P                                         | Allowed                                                                                                |
| Density                                                                | 1 primary unit per lot    | 1 unit per lot (35 units total)           | Complies                                                                                               |
| Maximum Lot Coverage                                                   | 55%                       | Plan 1: 46%<br>Plan 2: 50%<br>Plan 3: 42% | Complies                                                                                               |
| Front Setback                                                          | 8 ft.                     | 8 ft.                                     |                                                                                                        |
| Minimum garage front setback when accessed from a private drive aisle. | 15 ft.                    | 5 ft.                                     | Does not comply - Applicant is requesting an exception for 5 ft. setback from the private drive aisle. |
| Maximum wall height primary building                                   | 35 ft/3 stories           | 27 ft/3 stories                           | Complies                                                                                               |
| Maximum pitched roof height                                            | 35 ft                     | 35 ft                                     | Complies                                                                                               |
| Parking                                                                | 1 space per dwelling unit | Two-car garages per unit                  | Complies                                                                                               |

Corner lot court homes include entrances that face the street and have been enhanced with quality design elements such as stone veneer columns with wide pedestals to add to the exterior material changes for visual impact. For high visibility facades, the use of porches and balconies are encouraged on these facades, and have been designed with their visibility in mind, as well as the privacy of the homeowner.

• 2.5 Driveways and Garage Placement and 3.9 Garages - Garage Dimensions. The project complies with the underlying zoning regulations, with the exception of the front setback for garages, where five feet is proposed instead of the required 15 feet. PUD Design Guidelines allow for an exception to be granted for shorter minimum front setbacks for garages under Design Review.

- Does the DRC think an exception to be granted to shorten the front setback for garages from 15 feet to five feet?
- 3.3 Massing Primary Volumes Additive Building Elements and 3.6 Openings Windows. The three different court home plans lack additive building elements such as projected window bays, shutters or other decorative details. More additive elements should be incorporated at the sides of the homes. Shutters are listed as exterior materials for enhanced elevations, but this is not evident on the elevations.
  - Does the DRC think more additive building elements should be used on the court homes?