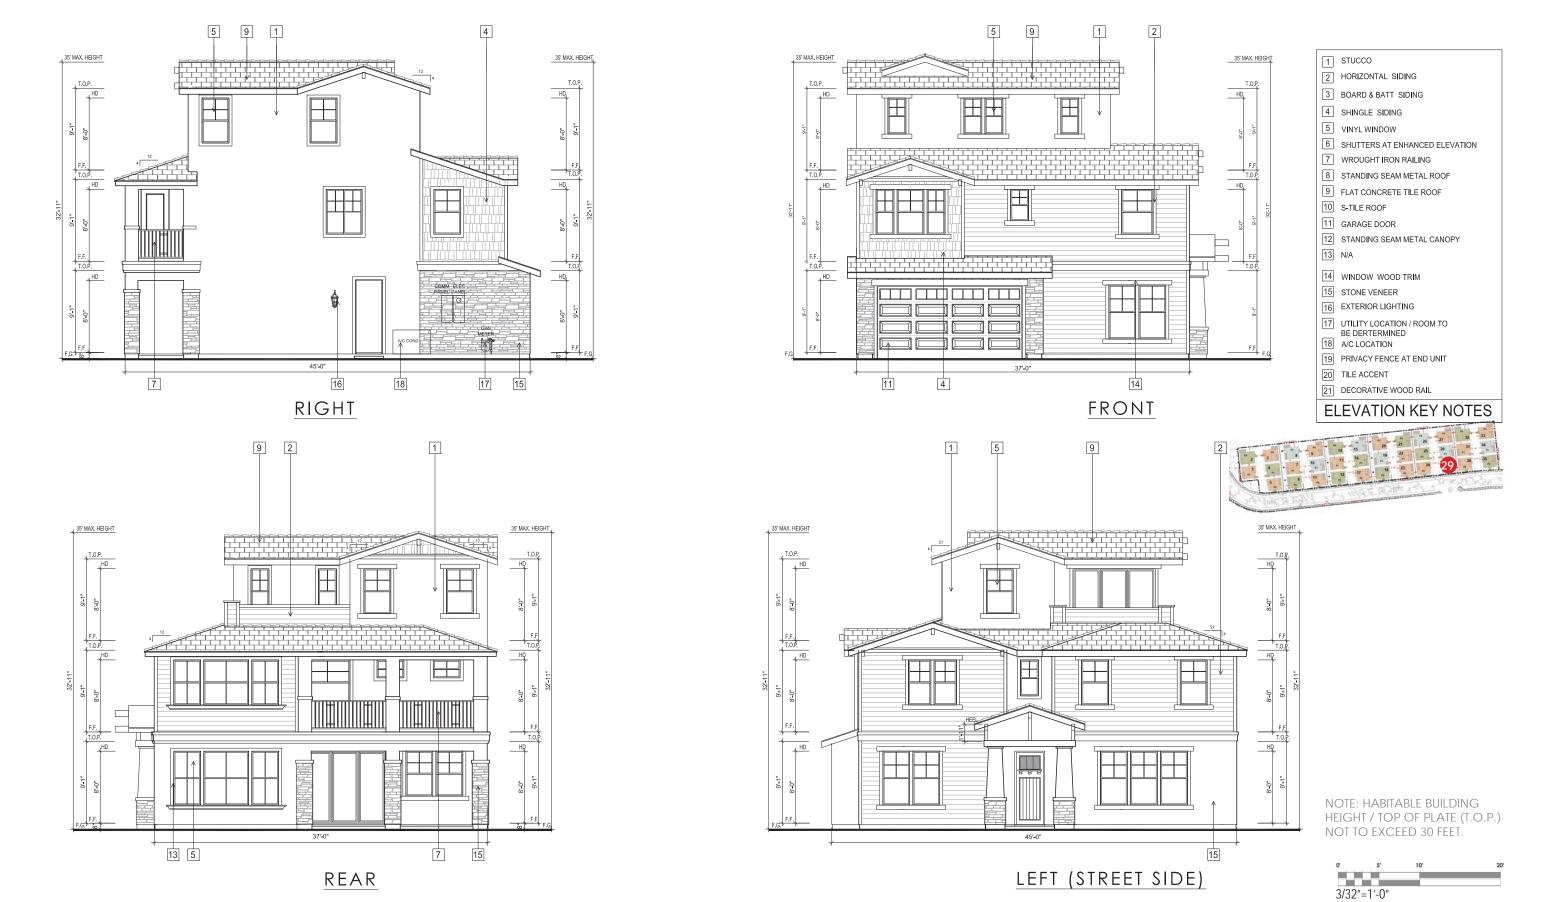

#### PROJECT DESCRIPTION

The proposed Parcel 9 project includes 35 residential units. Plans, elevations and illustrations are provided in **Attachment A** to this report. In general, the proposed plans include the following characteristics:

- Style: The proposed residential development includes stylistic references to common and vernacular California architectural styles, including Craftsman, farmhouse, and mission architectural styles.
- Site Planning: The proposed FDP includes 35 small lot, detached single-family, garden court homes with one home per lot.

- Unit Types: Parcel 9 proposes two-story and three-story court homes which offer between three and five bedrooms depending on the number of stories and the floor plan of home.
- Parking: Each unit has a two-car attached garage, for a total of 70 off-street parking spaces.

| Design Guideline                        | Compliance Analysis | Discussion                |
|-----------------------------------------|---------------------|---------------------------|
| 3.0 Architectural Guidelines            |                     |                           |
| 3.1 The 'Bay Area' Regional Style       |                     |                           |
|                                         |                     | The court homes           |
| Building which connect to and are       |                     | connect well with the     |
| inspired by the natural setting.        | Complies            | natural setting.          |
|                                         |                     | The court homes           |
| Simple building mass with additive      |                     | incorporate several       |
| elements                                | Complies            | additive elements.        |
|                                         |                     |                           |
|                                         |                     | Exterior materials such   |
|                                         |                     | as wood, stucco, stone    |
|                                         |                     | veneer and board and      |
| Natural materials (wood, stone, terra   |                     | batten siding are         |
| cotta, stucco)                          | Complies            | proposed.                 |
|                                         |                     |                           |
|                                         |                     | The exterior colors       |
|                                         |                     | incorporate earth-tone    |
| Subdued earth-tone paint colors and     |                     | paint colors, stuccos, s- |
| light colored stuccos.                  | Complies            | tiled roofs, and stone.   |
| 3.2 Architectural Style Matrix - By Far | nily                |                           |
|                                         |                     | The proposal includes     |
| Arts & Crafts: Craftsman Bungalow;      |                     | Craftsman styled court    |
| Shingle; Tudor; Arts and Craft          | Complies            | homes.                    |
|                                         |                     | The proposal includes     |
| Mediterranean: Spanish Colonial;        |                     | Mission styled court      |
| Mission; Tuscan                         | Complies            | homes.                    |
|                                         |                     |                           |
| Californian: Farmhouse; California      |                     | The proposal includes     |
| Modern (mid-century modern);            |                     | Farmhouse styled          |
| California Contemporary                 | Not applicable      | court homes.              |
| 3.3 Massing - Primary Volumes           |                     |                           |
| Building orientation                    |                     |                           |
|                                         |                     | Mostly gable roof         |
| Secondary Volumes                       | Complies            | profiles.                 |

| Design Guideline            | Compliance Analysis | Discussion               |
|-----------------------------|---------------------|--------------------------|
|                             |                     |                          |
|                             |                     | More additive            |
|                             |                     | elements should be       |
|                             |                     | incorporated at the      |
|                             |                     | sides of the homes.      |
|                             |                     | Shutters are listed as   |
|                             |                     | exterior materials for   |
|                             |                     | enhanced elevations,     |
|                             |                     | but this is not evident  |
| Additive Building Elements  | Does not comply     | on the elevations.       |
| 3.4 Roofs                   | _                   |                          |
|                             |                     |                          |
|                             |                     | Flat concrete tile,      |
|                             |                     | standing seam metal, s-  |
| Roof materials              | Complies            | tile roofs are proposed. |
|                             |                     |                          |
|                             |                     | The proposed design      |
|                             |                     | complies with this       |
|                             |                     | guideline by proposing   |
|                             |                     | gable roofs and roof     |
|                             |                     | slopes that              |
|                             |                     | complement each          |
|                             |                     | architectural style of   |
| Successful roof designs     | Complies            | building.                |
|                             |                     | The proposed design      |
|                             |                     | and sizing are           |
|                             |                     | appropriate for the      |
|                             |                     | architectural designs    |
|                             |                     | and comply with this     |
| Dormer sizing               | Complies            | guideline                |
|                             |                     | The proposed design      |
|                             |                     | and sizing are           |
|                             |                     | appropriate for the      |
|                             |                     | architectural designs    |
|                             |                     | and comply with this     |
| Dormer siding               | Complies            | guideline                |
| 3.5 High Visibility Façades |                     |                          |