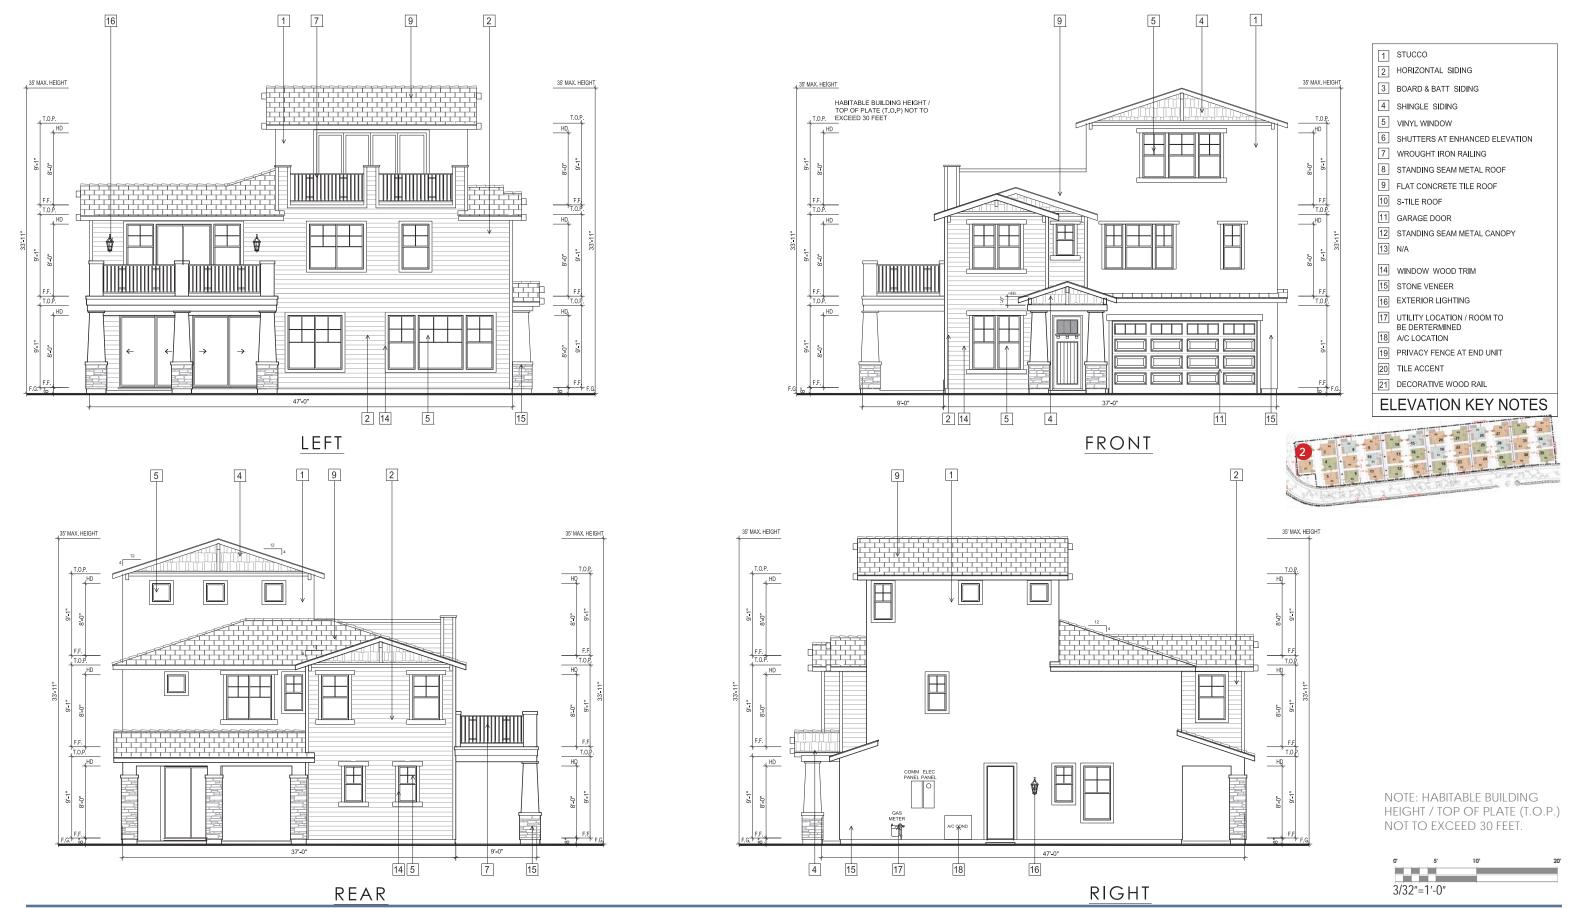

#### PROJECT DESCRIPTION

The proposed Parcel 9 project includes 35 residential units. Plans, elevations and illustrations are provided in **Attachment A** to this report. In general, the proposed plans include the following characteristics:

- Style: The proposed residential development includes stylistic references to common and vernacular California architectural styles, including Craftsman, farmhouse, and mission architectural styles.
- Site Planning: The proposed FDP includes 35 small lot, detached single-family, garden court homes with one home per lot.

- Unit Types: Parcel 9 proposes two-story and three-story court homes which offer between three and five bedrooms depending on the number of stories and the floor plan of home.
- Parking: Each unit has a two-car attached garage, for a total of 70 off-street parking spaces.

#### Zoning Analysis

| Criteria                                                               | OK-2                      | Proposed                                  | Analysis                                                                                               |
|------------------------------------------------------------------------|---------------------------|-------------------------------------------|--------------------------------------------------------------------------------------------------------|
| Land Use                                                               |                           |                                           |                                                                                                        |
| Permanent Residential                                                  | P                         | P                                         | Allowed                                                                                                |
| Multi-family Dwelling<br>Facility                                      | P                         | P                                         | Allowed                                                                                                |
| Density                                                                | 1 primary unit per lot    | 1 unit per lot (35 units total)           | Complies                                                                                               |
| Maximum Lot Coverage                                                   | 55%                       | Plan 1: 46%<br>Plan 2: 50%<br>Plan 3: 42% | Complies                                                                                               |
| Front Setback                                                          | 8 ft.                     | 8 ft.                                     |                                                                                                        |
| Minimum garage front setback when accessed from a private drive aisle. | 15 ft.                    | 5 ft.                                     | Does not comply - Applicant is requesting an exception for 5 ft. setback from the private drive aisle. |
| Maximum wall height primary building                                   | 35 ft/3 stories           | 27 ft/3 stories                           | Complies                                                                                               |
| Maximum pitched roof height                                            | 35 ft                     | 35 ft                                     | Complies                                                                                               |
| Parking                                                                | 1 space per dwelling unit | Two-car garages per unit                  | Complies                                                                                               |

Corner lot court homes include entrances that face the street and have been enhanced with quality design elements such as stone veneer columns with wide pedestals to add to the exterior material changes for visual impact. For high visibility facades, the use of porches and balconies are encouraged on these facades, and have been designed with their visibility in mind, as well as the privacy of the homeowner.

• 2.5 Driveways and Garage Placement and 3.9 Garages - Garage Dimensions. The project complies with the underlying zoning regulations, with the exception of the front setback for garages, where five feet is proposed instead of the required 15 feet. PUD Design Guidelines allow for an exception to be granted for shorter minimum front setbacks for garages under Design Review.

- Does the DRC think an exception to be granted to shorten the front setback for garages from 15 feet to five feet?
- 3.3 Massing Primary Volumes Additive Building Elements and 3.6 Openings Windows. The three different court home plans lack additive building elements such as projected window bays, shutters or other decorative details. More additive elements should be incorporated at the sides of the homes. Shutters are listed as exterior materials for enhanced elevations, but this is not evident on the elevations.
  - Does the DRC think more additive building elements should be used on the court homes?