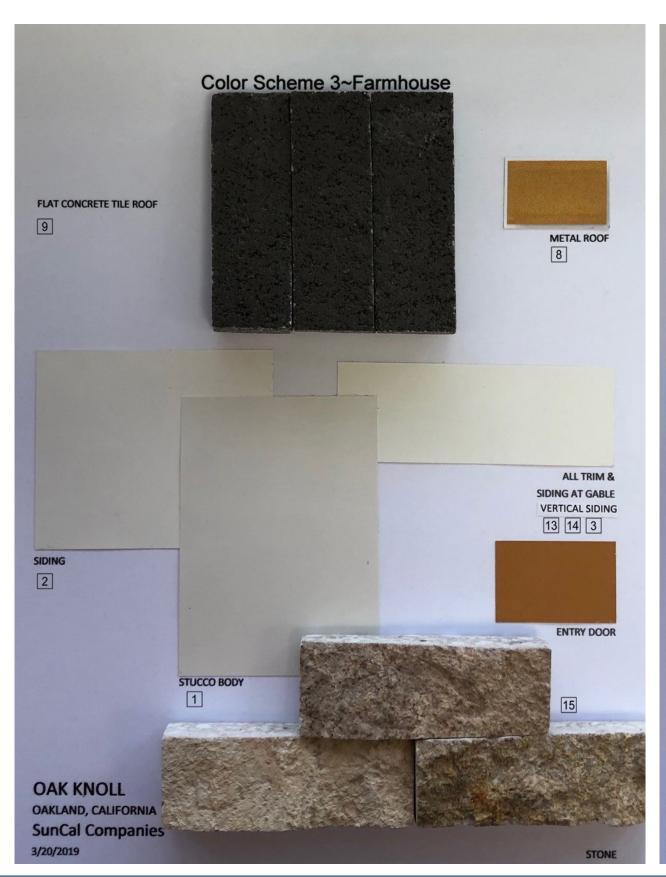

- Style: The proposed residential development includes stylistic references to common and vernacular California architectural styles, including Craftsman, farmhouse, and mission architectural styles.
- Site Planning: The proposed FDP includes 35 small lot, detached single-family, garden court homes with one home per lot.

| Design Guideline                        | Compliance Analysis | Discussion                |
|-----------------------------------------|---------------------|---------------------------|
| 3.0 Architectural Guidelines            |                     |                           |
| 3.1 The 'Bay Area' Regional Style       |                     |                           |
|                                         |                     | The court homes           |
| Building which connect to and are       |                     | connect well with the     |
| inspired by the natural setting.        | Complies            | natural setting.          |
|                                         |                     | The court homes           |
| Simple building mass with additive      |                     | incorporate several       |
| elements                                | Complies            | additive elements.        |
|                                         |                     |                           |
|                                         |                     | Exterior materials such   |
|                                         |                     | as wood, stucco, stone    |
|                                         |                     | veneer and board and      |
| Natural materials (wood, stone, terra   |                     | batten siding are         |
| cotta, stucco)                          | Complies            | proposed.                 |
|                                         |                     |                           |
|                                         |                     | The exterior colors       |
|                                         |                     | incorporate earth-tone    |
| Subdued earth-tone paint colors and     |                     | paint colors, stuccos, s- |
| light colored stuccos.                  | Complies            | tiled roofs, and stone.   |
| 3.2 Architectural Style Matrix - By Far | nily                |                           |
|                                         |                     | The proposal includes     |
| Arts & Crafts: Craftsman Bungalow;      |                     | Craftsman styled court    |
| Shingle; Tudor; Arts and Craft          | Complies            | homes.                    |
|                                         |                     | The proposal includes     |
| Mediterranean: Spanish Colonial;        |                     | Mission styled court      |
| Mission; Tuscan                         | Complies            | homes.                    |
|                                         |                     |                           |
| Californian: Farmhouse; California      |                     | The proposal includes     |
| Modern (mid-century modern);            |                     | Farmhouse styled          |
| California Contemporary                 | Not applicable      | court homes.              |
| 3.3 Massing - Primary Volumes           |                     |                           |
| Building orientation                    |                     |                           |
|                                         |                     | Mostly gable roof         |
| Secondary Volumes                       | Complies            | profiles.                 |