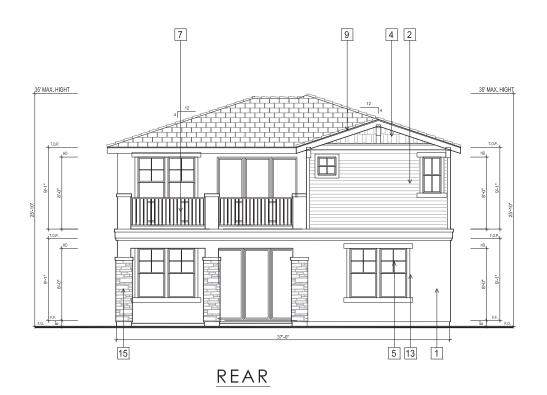

#### PROJECT DESCRIPTION

The proposed Parcel 9 project includes 35 residential units. Plans, elevations and illustrations are provided in **Attachment A** to this report. In general, the proposed plans include the following characteristics:

- Style: The proposed residential development includes stylistic references to common and vernacular California architectural styles, including Craftsman, farmhouse, and mission architectural styles.
- Site Planning: The proposed FDP includes 35 small lot, detached single-family, garden court homes with one home per lot.

- Unit Types: Parcel 9 proposes two-story and three-story court homes which offer between three and five bedrooms depending on the number of stories and the floor plan of home.
- Parking: Each unit has a two-car attached garage, for a total of 70 off-street parking spaces.

Corner lot court homes include entrances that face the street and have been enhanced with quality design elements such as stone veneer columns with wide pedestals to add to the exterior material changes for visual impact. For high visibility facades, the use of porches and balconies are encouraged on these facades, and have been designed with their visibility in mind, as well as the privacy of the homeowner.

| Design Guideline                        | Compliance Analysis | Discussion                |
|-----------------------------------------|---------------------|---------------------------|
| 3.0 Architectural Guidelines            |                     |                           |
| 3.1 The 'Bay Area' Regional Style       |                     |                           |
|                                         |                     | The court homes           |
| Building which connect to and are       |                     | connect well with the     |
| inspired by the natural setting.        | Complies            | natural setting.          |
|                                         |                     | The court homes           |
| Simple building mass with additive      |                     | incorporate several       |
| elements                                | Complies            | additive elements.        |
|                                         |                     |                           |
|                                         |                     | Exterior materials such   |
|                                         |                     | as wood, stucco, stone    |
|                                         |                     | veneer and board and      |
| Natural materials (wood, stone, terra   |                     | batten siding are         |
| cotta, stucco)                          | Complies            | proposed.                 |
|                                         |                     |                           |
|                                         |                     | The exterior colors       |
|                                         |                     | incorporate earth-tone    |
| Subdued earth-tone paint colors and     |                     | paint colors, stuccos, s- |
| light colored stuccos.                  | Complies            | tiled roofs, and stone.   |
| 3.2 Architectural Style Matrix - By Far | nily                |                           |
|                                         |                     | The proposal includes     |
| Arts & Crafts: Craftsman Bungalow;      |                     | Craftsman styled court    |
| Shingle; Tudor; Arts and Craft          | Complies            | homes.                    |
|                                         |                     | The proposal includes     |
| Mediterranean: Spanish Colonial;        |                     | Mission styled court      |
| Mission; Tuscan                         | Complies            | homes.                    |
|                                         |                     |                           |
| Californian: Farmhouse; California      |                     | The proposal includes     |
| Modern (mid-century modern);            |                     | Farmhouse styled          |
| California Contemporary                 | Not applicable      | court homes.              |
| 3.3 Massing - Primary Volumes           |                     |                           |
| Building orientation                    |                     |                           |
|                                         |                     | Mostly gable roof         |
| Secondary Volumes                       | Complies            | profiles.                 |