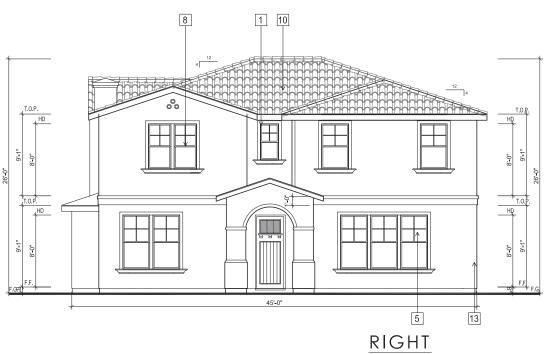

Corner lot court homes include entrances that face the street and have been enhanced with quality design elements such as stone veneer columns with wide pedestals to add to the exterior material changes for visual impact. For high visibility facades, the use of porches and balconies are encouraged on these facades, and have been designed with their visibility in mind, as well as the privacy of the homeowner.

| Design Guideline                        | Compliance Analysis | Discussion                |
|-----------------------------------------|---------------------|---------------------------|
| 3.0 Architectural Guidelines            |                     |                           |
| 3.1 The 'Bay Area' Regional Style       |                     |                           |
|                                         |                     | The court homes           |
| Building which connect to and are       |                     | connect well with the     |
| inspired by the natural setting.        | Complies            | natural setting.          |
|                                         |                     | The court homes           |
| Simple building mass with additive      |                     | incorporate several       |
| elements                                | Complies            | additive elements.        |
|                                         |                     |                           |
|                                         |                     | Exterior materials such   |
|                                         |                     | as wood, stucco, stone    |
|                                         |                     | veneer and board and      |
| Natural materials (wood, stone, terra   |                     | batten siding are         |
| cotta, stucco)                          | Complies            | proposed.                 |
|                                         |                     |                           |
|                                         |                     | The exterior colors       |
|                                         |                     | incorporate earth-tone    |
| Subdued earth-tone paint colors and     |                     | paint colors, stuccos, s- |
| light colored stuccos.                  | Complies            | tiled roofs, and stone.   |
| 3.2 Architectural Style Matrix - By Far | nily                |                           |
|                                         |                     | The proposal includes     |
| Arts & Crafts: Craftsman Bungalow;      |                     | Craftsman styled court    |
| Shingle; Tudor; Arts and Craft          | Complies            | homes.                    |
|                                         |                     | The proposal includes     |
| Mediterranean: Spanish Colonial;        |                     | Mission styled court      |
| Mission; Tuscan                         | Complies            | homes.                    |
|                                         |                     |                           |
| Californian: Farmhouse; California      |                     | The proposal includes     |
| Modern (mid-century modern);            |                     | Farmhouse styled          |
| California Contemporary                 | Not applicable      | court homes.              |
| 3.3 Massing - Primary Volumes           |                     |                           |
| Building orientation                    |                     |                           |
|                                         |                     | Mostly gable roof         |
| Secondary Volumes                       | Complies            | profiles.                 |

| Design Guideline            | Compliance Analysis | Discussion               |
|-----------------------------|---------------------|--------------------------|
|                             |                     |                          |
|                             |                     | More additive            |
|                             |                     | elements should be       |
|                             |                     | incorporated at the      |
|                             |                     | sides of the homes.      |
|                             |                     | Shutters are listed as   |
|                             |                     | exterior materials for   |
|                             |                     | enhanced elevations,     |
|                             |                     | but this is not evident  |
| Additive Building Elements  | Does not comply     | on the elevations.       |
| 3.4 Roofs                   | _                   |                          |
|                             |                     |                          |
|                             |                     | Flat concrete tile,      |
|                             |                     | standing seam metal, s-  |
| Roof materials              | Complies            | tile roofs are proposed. |
|                             |                     |                          |
|                             |                     | The proposed design      |
|                             |                     | complies with this       |
|                             |                     | guideline by proposing   |
|                             |                     | gable roofs and roof     |
|                             |                     | slopes that              |
|                             |                     | complement each          |
|                             |                     | architectural style of   |
| Successful roof designs     | Complies            | building.                |
|                             |                     | The proposed design      |
|                             |                     | and sizing are           |
|                             |                     | appropriate for the      |
|                             |                     | architectural designs    |
|                             |                     | and comply with this     |
| Dormer sizing               | Complies            | guideline                |
|                             |                     | The proposed design      |
|                             |                     | and sizing are           |
|                             |                     | appropriate for the      |
|                             |                     | architectural designs    |
|                             |                     | and comply with this     |
| Dormer siding               | Complies            | guideline                |
| 3.5 High Visibility Façades |                     |                          |

| Design Guideline                       | Compliance Analysis | Discussion               |
|----------------------------------------|---------------------|--------------------------|
|                                        |                     |                          |
| High Visibility Façades - Open Space - |                     |                          |
| Use of porches and balconies are       |                     |                          |
| encouraged on these facades, and       |                     |                          |
| they should be designed with their     |                     | Porches and balconies    |
| visibility in mind, as well as the     |                     | have been included on    |
| privacy of the homeowner               | Complies            | high visibility façades. |
|                                        |                     |                          |
|                                        |                     | Entrances that face the  |
| Corner lot façades - Corner lot        |                     | street and have been     |
| façades shall have consistent details  |                     | enhanced with high       |
| and elements on elevations facing      |                     | quality design           |
| both streets. The rhythm of openings   |                     | elements such as stone   |
| established on the entry façade shall  |                     | veneer columns with      |
| continue on the side façade that       |                     | wide pedestals to add    |
| faces the street, and divided window   |                     | to the exterior material |
| patterns shall be consistent on both   |                     | changes for visual       |
| elevations.                            | Complies            | impact.                  |
|                                        |                     |                          |
| Additive façade elements - Once the    |                     |                          |
| design of the High Visibility Facade   |                     |                          |
| openings has been determined,          |                     |                          |
| additive building elements like        |                     |                          |
| porches and dormers should follow      |                     |                          |
| the rhythm of the facade               |                     |                          |
| composition. Wraparound porches        |                     |                          |
| are encouraged on corner lots, as      |                     |                          |
| well as projected window bays.         |                     | Porches and balconies    |
| Porch columns should be spaced         |                     | have been included on    |
| equally to either side of facade       |                     | high visibility façades  |
| openings.                              | Complies            | of corner lots.          |
|                                        |                     | _,                       |
| Successful execution of second         |                     | The proposed design      |
| façade - Secondary Facades that        |                     | has been revised to      |
| successfully follow the above          |                     | increase articulation to |
| guidelines will support a composition  |                     | the wall façades such    |
| of the Bay Area home that is           |                     | as using a mix of        |
| balanced and continuous rather than    |                     | contrasting exterior     |
| one-sided and fragmented.              | Complies            | materials.               |
| 3.6 Openings - Windows                 |                     |                          |