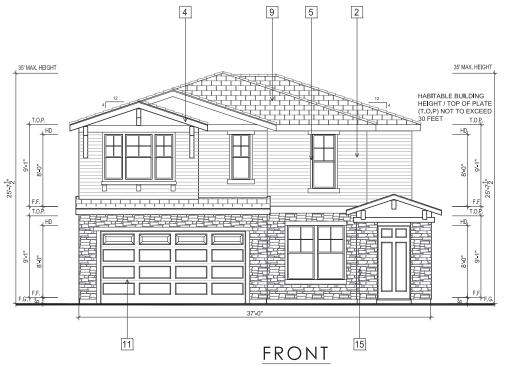

#### PROJECT DESCRIPTION

The proposed Parcel 9 project includes 35 residential units. Plans, elevations and illustrations are provided in **Attachment A** to this report. In general, the proposed plans include the following characteristics:

- Style: The proposed residential development includes stylistic references to common and vernacular California architectural styles, including Craftsman, farmhouse, and mission architectural styles.
- Site Planning: The proposed FDP includes 35 small lot, detached single-family, garden court homes with one home per lot.

- Unit Types: Parcel 9 proposes two-story and three-story court homes which offer between three and five bedrooms depending on the number of stories and the floor plan of home.
- Parking: Each unit has a two-car attached garage, for a total of 70 off-street parking spaces.

Corner lot court homes include entrances that face the street and have been enhanced with quality design elements such as stone veneer columns with wide pedestals to add to the exterior material changes for visual impact. For high visibility facades, the use of porches and balconies are encouraged on these facades, and have been designed with their visibility in mind, as well as the privacy of the homeowner.

| Design Guideline                        | Compliance Analysis | Discussion                |
|-----------------------------------------|---------------------|---------------------------|
| 3.0 Architectural Guidelines            |                     |                           |
| 3.1 The 'Bay Area' Regional Style       |                     |                           |
|                                         |                     | The court homes           |
| Building which connect to and are       |                     | connect well with the     |
| inspired by the natural setting.        | Complies            | natural setting.          |
|                                         |                     | The court homes           |
| Simple building mass with additive      |                     | incorporate several       |
| elements                                | Complies            | additive elements.        |
|                                         |                     |                           |
|                                         |                     | Exterior materials such   |
|                                         |                     | as wood, stucco, stone    |
|                                         |                     | veneer and board and      |
| Natural materials (wood, stone, terra   |                     | batten siding are         |
| cotta, stucco)                          | Complies            | proposed.                 |
|                                         |                     |                           |
|                                         |                     | The exterior colors       |
|                                         |                     | incorporate earth-tone    |
| Subdued earth-tone paint colors and     |                     | paint colors, stuccos, s- |
| light colored stuccos.                  | Complies            | tiled roofs, and stone.   |
| 3.2 Architectural Style Matrix - By Far | nily                |                           |
|                                         |                     | The proposal includes     |
| Arts & Crafts: Craftsman Bungalow;      |                     | Craftsman styled court    |
| Shingle; Tudor; Arts and Craft          | Complies            | homes.                    |
|                                         |                     | The proposal includes     |
| Mediterranean: Spanish Colonial;        |                     | Mission styled court      |
| Mission; Tuscan                         | Complies            | homes.                    |
|                                         |                     |                           |
| Californian: Farmhouse; California      |                     | The proposal includes     |
| Modern (mid-century modern);            |                     | Farmhouse styled          |
| California Contemporary                 | Not applicable      | court homes.              |
| 3.3 Massing - Primary Volumes           |                     |                           |
| Building orientation                    |                     |                           |
|                                         |                     | Mostly gable roof         |
| Secondary Volumes                       | Complies            | profiles.                 |

| Design Guideline            | Compliance Analysis | Discussion               |
|-----------------------------|---------------------|--------------------------|
|                             |                     |                          |
|                             |                     | More additive            |
|                             |                     | elements should be       |
|                             |                     | incorporated at the      |
|                             |                     | sides of the homes.      |
|                             |                     | Shutters are listed as   |
|                             |                     | exterior materials for   |
|                             |                     | enhanced elevations,     |
|                             |                     | but this is not evident  |
| Additive Building Elements  | Does not comply     | on the elevations.       |
| 3.4 Roofs                   | _                   |                          |
|                             |                     |                          |
|                             |                     | Flat concrete tile,      |
|                             |                     | standing seam metal, s-  |
| Roof materials              | Complies            | tile roofs are proposed. |
|                             |                     |                          |
|                             |                     | The proposed design      |
|                             |                     | complies with this       |
|                             |                     | guideline by proposing   |
|                             |                     | gable roofs and roof     |
|                             |                     | slopes that              |
|                             |                     | complement each          |
|                             |                     | architectural style of   |
| Successful roof designs     | Complies            | building.                |
|                             |                     | The proposed design      |
|                             |                     | and sizing are           |
|                             |                     | appropriate for the      |
|                             |                     | architectural designs    |
|                             |                     | and comply with this     |
| Dormer sizing               | Complies            | guideline                |
|                             |                     | The proposed design      |
|                             |                     | and sizing are           |
|                             |                     | appropriate for the      |
|                             |                     | architectural designs    |
|                             |                     | and comply with this     |
| Dormer siding               | Complies            | guideline                |
| 3.5 High Visibility Façades |                     |                          |