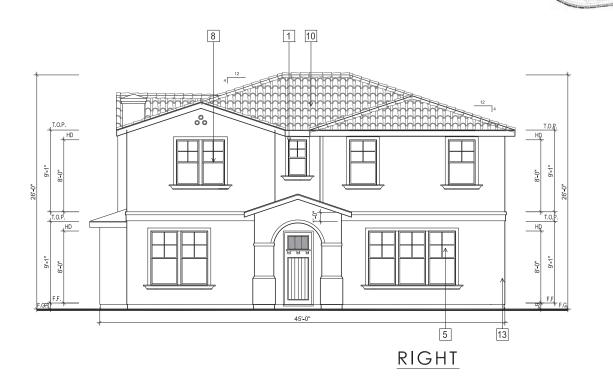

#### PROJECT DESCRIPTION

The proposed Parcel 9 project includes 35 residential units. Plans, elevations and illustrations are provided in **Attachment A** to this report. In general, the proposed plans include the following characteristics:

- Style: The proposed residential development includes stylistic references to common and vernacular California architectural styles, including Craftsman, farmhouse, and mission architectural styles.
- Site Planning: The proposed FDP includes 35 small lot, detached single-family, garden court homes with one home per lot.

- Unit Types: Parcel 9 proposes two-story and three-story court homes which offer between three and five bedrooms depending on the number of stories and the floor plan of home.
- Parking: Each unit has a two-car attached garage, for a total of 70 off-street parking spaces.

#### Zoning Analysis

| Criteria                                                               | OK-2                      | Proposed                                  | Analysis                                                                                               |
|------------------------------------------------------------------------|---------------------------|-------------------------------------------|--------------------------------------------------------------------------------------------------------|
| Land Use                                                               |                           |                                           |                                                                                                        |
| Permanent Residential                                                  | P                         | P                                         | Allowed                                                                                                |
| Multi-family Dwelling<br>Facility                                      | P                         | P                                         | Allowed                                                                                                |
| Density                                                                | 1 primary unit per lot    | 1 unit per lot (35 units total)           | Complies                                                                                               |
| Maximum Lot Coverage                                                   | 55%                       | Plan 1: 46%<br>Plan 2: 50%<br>Plan 3: 42% | Complies                                                                                               |
| Front Setback                                                          | 8 ft.                     | 8 ft.                                     |                                                                                                        |
| Minimum garage front setback when accessed from a private drive aisle. | 15 ft.                    | 5 ft.                                     | Does not comply - Applicant is requesting an exception for 5 ft. setback from the private drive aisle. |
| Maximum wall height primary building                                   | 35 ft/3 stories           | 27 ft/3 stories                           | Complies                                                                                               |
| Maximum pitched roof height                                            | 35 ft                     | 35 ft                                     | Complies                                                                                               |
| Parking                                                                | 1 space per dwelling unit | Two-car garages per unit                  | Complies                                                                                               |

• 2.5 Driveways and Garage Placement and 3.9 Garages - Garage Dimensions. The project complies with the underlying zoning regulations, with the exception of the front setback for garages, where five feet is proposed instead of the required 15 feet. PUD Design Guidelines allow for an exception to be granted for shorter minimum front setbacks for garages under Design Review.

- Does the DRC think an exception to be granted to shorten the front setback for garages from 15 feet to five feet?
- 3.3 Massing Primary Volumes Additive Building Elements and 3.6 Openings Windows. The three different court home plans lack additive building elements such as projected window bays, shutters or other decorative details. More additive elements should be incorporated at the sides of the homes. Shutters are listed as exterior materials for enhanced elevations, but this is not evident on the elevations.
  - Does the DRC think more additive building elements should be used on the court homes?