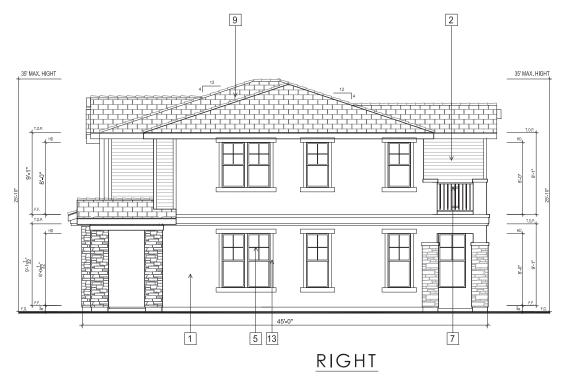

#### PROJECT DESCRIPTION

The proposed Parcel 9 project includes 35 residential units. Plans, elevations and illustrations are provided in **Attachment A** to this report. In general, the proposed plans include the following characteristics:

- Style: The proposed residential development includes stylistic references to common and vernacular California architectural styles, including Craftsman, farmhouse, and mission architectural styles.
- Site Planning: The proposed FDP includes 35 small lot, detached single-family, garden court homes with one home per lot.

- Unit Types: Parcel 9 proposes two-story and three-story court homes which offer between three and five bedrooms depending on the number of stories and the floor plan of home.
- Parking: Each unit has a two-car attached garage, for a total of 70 off-street parking spaces.

#### Zoning Analysis

| Criteria                                                               | OK-2                      | Proposed                                  | Analysis                                                                                               |
|------------------------------------------------------------------------|---------------------------|-------------------------------------------|--------------------------------------------------------------------------------------------------------|
| Land Use                                                               |                           |                                           |                                                                                                        |
| Permanent Residential                                                  | P                         | P                                         | Allowed                                                                                                |
| Multi-family Dwelling<br>Facility                                      | P                         | P                                         | Allowed                                                                                                |
| Density                                                                | 1 primary unit per lot    | 1 unit per lot (35 units total)           | Complies                                                                                               |
| Maximum Lot Coverage                                                   | 55%                       | Plan 1: 46%<br>Plan 2: 50%<br>Plan 3: 42% | Complies                                                                                               |
| Front Setback                                                          | 8 ft.                     | 8 ft.                                     |                                                                                                        |
| Minimum garage front setback when accessed from a private drive aisle. | 15 ft.                    | 5 ft.                                     | Does not comply - Applicant is requesting an exception for 5 ft. setback from the private drive aisle. |
| Maximum wall height primary building                                   | 35 ft/3 stories           | 27 ft/3 stories                           | Complies                                                                                               |
| Maximum pitched roof height                                            | 35 ft                     | 35 ft                                     | Complies                                                                                               |
| Parking                                                                | 1 space per dwelling unit | Two-car garages per unit                  | Complies                                                                                               |