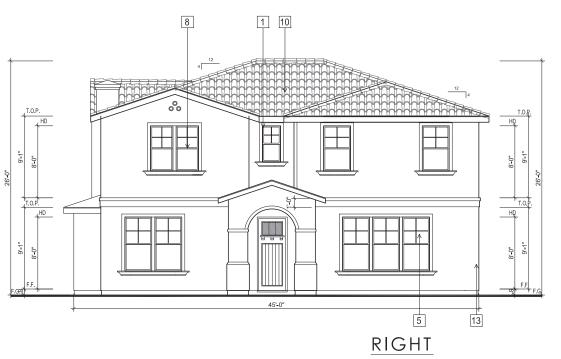

#### PROJECT DESCRIPTION

The proposed Parcel 9 project includes 35 residential units. Plans, elevations and illustrations are provided in **Attachment A** to this report. In general, the proposed plans include the following characteristics:

- Style: The proposed residential development includes stylistic references to common and vernacular California architectural styles, including Craftsman, farmhouse, and mission architectural styles.
- Site Planning: The proposed FDP includes 35 small lot, detached single-family, garden court homes with one home per lot.

- Unit Types: Parcel 9 proposes two-story and three-story court homes which offer between three and five bedrooms depending on the number of stories and the floor plan of home.
- Parking: Each unit has a two-car attached garage, for a total of 70 off-street parking spaces.

| Design Guideline                        | Compliance Analysis | Discussion                |
|-----------------------------------------|---------------------|---------------------------|
| 3.0 Architectural Guidelines            |                     |                           |
| 3.1 The 'Bay Area' Regional Style       |                     |                           |
|                                         |                     | The court homes           |
| Building which connect to and are       |                     | connect well with the     |
| inspired by the natural setting.        | Complies            | natural setting.          |
|                                         |                     | The court homes           |
| Simple building mass with additive      |                     | incorporate several       |
| elements                                | Complies            | additive elements.        |
|                                         |                     |                           |
|                                         |                     | Exterior materials such   |
|                                         |                     | as wood, stucco, stone    |
|                                         |                     | veneer and board and      |
| Natural materials (wood, stone, terra   |                     | batten siding are         |
| cotta, stucco)                          | Complies            | proposed.                 |
|                                         |                     |                           |
|                                         |                     | The exterior colors       |
|                                         |                     | incorporate earth-tone    |
| Subdued earth-tone paint colors and     |                     | paint colors, stuccos, s- |
| light colored stuccos.                  | Complies            | tiled roofs, and stone.   |
| 3.2 Architectural Style Matrix - By Far | nily                |                           |
|                                         |                     | The proposal includes     |
| Arts & Crafts: Craftsman Bungalow;      |                     | Craftsman styled court    |
| Shingle; Tudor; Arts and Craft          | Complies            | homes.                    |
|                                         |                     | The proposal includes     |
| Mediterranean: Spanish Colonial;        |                     | Mission styled court      |
| Mission; Tuscan                         | Complies            | homes.                    |
|                                         |                     |                           |
| Californian: Farmhouse; California      |                     | The proposal includes     |
| Modern (mid-century modern);            |                     | Farmhouse styled          |
| California Contemporary                 | Not applicable      | court homes.              |
| 3.3 Massing - Primary Volumes           |                     |                           |
| Building orientation                    |                     |                           |
|                                         |                     | Mostly gable roof         |
| Secondary Volumes                       | Complies            | profiles.                 |

| Design Guideline            | Compliance Analysis | Discussion               |
|-----------------------------|---------------------|--------------------------|
|                             |                     |                          |
|                             |                     | More additive            |
|                             |                     | elements should be       |
|                             |                     | incorporated at the      |
|                             |                     | sides of the homes.      |
|                             |                     | Shutters are listed as   |
|                             |                     | exterior materials for   |
|                             |                     | enhanced elevations,     |
|                             |                     | but this is not evident  |
| Additive Building Elements  | Does not comply     | on the elevations.       |
| 3.4 Roofs                   | _                   |                          |
|                             |                     |                          |
|                             |                     | Flat concrete tile,      |
|                             |                     | standing seam metal, s-  |
| Roof materials              | Complies            | tile roofs are proposed. |
|                             |                     |                          |
|                             |                     | The proposed design      |
|                             |                     | complies with this       |
|                             |                     | guideline by proposing   |
|                             |                     | gable roofs and roof     |
|                             |                     | slopes that              |
|                             |                     | complement each          |
|                             |                     | architectural style of   |
| Successful roof designs     | Complies            | building.                |
|                             |                     | The proposed design      |
|                             |                     | and sizing are           |
|                             |                     | appropriate for the      |
|                             |                     | architectural designs    |
|                             |                     | and comply with this     |
| Dormer sizing               | Complies            | guideline                |
|                             |                     | The proposed design      |
|                             |                     | and sizing are           |
|                             |                     | appropriate for the      |
|                             |                     | architectural designs    |
|                             |                     | and comply with this     |
| Dormer siding               | Complies            | guideline                |
| 3.5 High Visibility Façades |                     |                          |