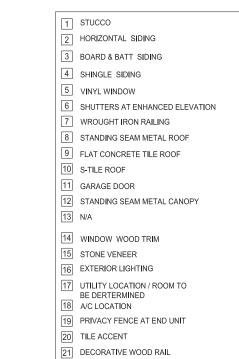

#### PROJECT DESCRIPTION

The proposed Parcel 9 project includes 35 residential units. Plans, elevations and illustrations are provided in **Attachment A** to this report. In general, the proposed plans include the following characteristics:

- Style: The proposed residential development includes stylistic references to common and vernacular California architectural styles, including Craftsman, farmhouse, and mission architectural styles.
- Site Planning: The proposed FDP includes 35 small lot, detached single-family, garden court homes with one home per lot.

- Unit Types: Parcel 9 proposes two-story and three-story court homes which offer between three and five bedrooms depending on the number of stories and the floor plan of home.
- Parking: Each unit has a two-car attached garage, for a total of 70 off-street parking spaces.