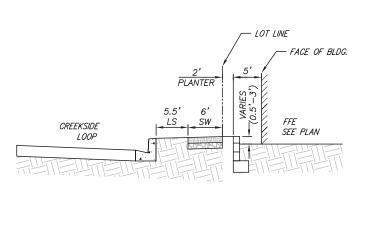

#### Zoning Analysis

| Criteria                                                               | OK-2                      | Proposed                                  | Analysis                                                                                               |
|------------------------------------------------------------------------|---------------------------|-------------------------------------------|--------------------------------------------------------------------------------------------------------|
| Land Use                                                               |                           |                                           |                                                                                                        |
| Permanent Residential                                                  | P                         | P                                         | Allowed                                                                                                |
| Multi-family Dwelling<br>Facility                                      | P                         | P                                         | Allowed                                                                                                |
| Density                                                                | 1 primary unit per lot    | 1 unit per lot (35 units total)           | Complies                                                                                               |
| Maximum Lot Coverage                                                   | 55%                       | Plan 1: 46%<br>Plan 2: 50%<br>Plan 3: 42% | Complies                                                                                               |
| Front Setback                                                          | 8 ft.                     | 8 ft.                                     |                                                                                                        |
| Minimum garage front setback when accessed from a private drive aisle. | 15 ft.                    | 5 ft.                                     | Does not comply - Applicant is requesting an exception for 5 ft. setback from the private drive aisle. |
| Maximum wall height primary building                                   | 35 ft/3 stories           | 27 ft/3 stories                           | Complies                                                                                               |
| Maximum pitched roof height                                            | 35 ft                     | 35 ft                                     | Complies                                                                                               |
| Parking                                                                | 1 space per dwelling unit | Two-car garages per unit                  | Complies                                                                                               |

• 2.5 Driveways and Garage Placement and 3.9 Garages - Garage Dimensions. The project complies with the underlying zoning regulations, with the exception of the front setback for garages, where five feet is proposed instead of the required 15 feet. PUD Design Guidelines allow for an exception to be granted for shorter minimum front setbacks for garages under Design Review.

- Does the DRC think an exception to be granted to shorten the front setback for garages from 15 feet to five feet?
- 3.3 Massing Primary Volumes Additive Building Elements and 3.6 Openings Windows. The three different court home plans lack additive building elements such as projected window bays, shutters or other decorative details. More additive elements should be incorporated at the sides of the homes. Shutters are listed as exterior materials for enhanced elevations, but this is not evident on the elevations.
  - Does the DRC think more additive building elements should be used on the court homes?