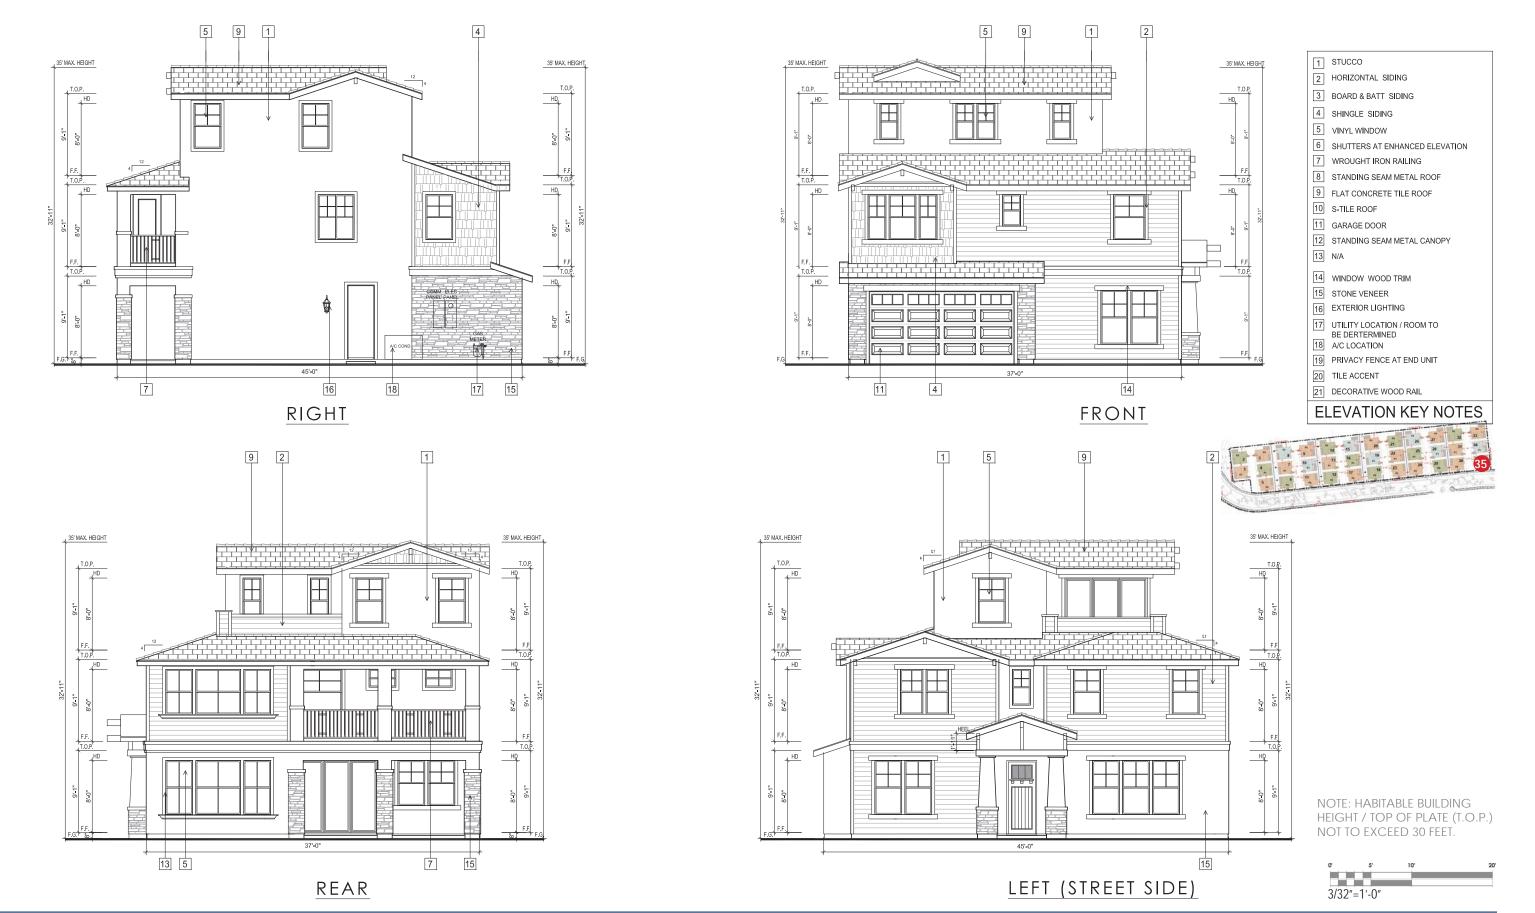

#### PROJECT DESCRIPTION

The proposed Parcel 9 project includes 35 residential units. Plans, elevations and illustrations are provided in **Attachment A** to this report. In general, the proposed plans include the following characteristics:

- Style: The proposed residential development includes stylistic references to common and vernacular California architectural styles, including Craftsman, farmhouse, and mission architectural styles.
- Site Planning: The proposed FDP includes 35 small lot, detached single-family, garden court homes with one home per lot.

- Unit Types: Parcel 9 proposes two-story and three-story court homes which offer between three and five bedrooms depending on the number of stories and the floor plan of home.
- Parking: Each unit has a two-car attached garage, for a total of 70 off-street parking spaces.

#### Zoning Analysis

| Criteria                                                               | OK-2                      | Proposed                                  | Analysis                                                                                               |
|------------------------------------------------------------------------|---------------------------|-------------------------------------------|--------------------------------------------------------------------------------------------------------|
| Land Use                                                               |                           |                                           |                                                                                                        |
| Permanent Residential                                                  | P                         | P                                         | Allowed                                                                                                |
| Multi-family Dwelling<br>Facility                                      | P                         | P                                         | Allowed                                                                                                |
| Density                                                                | 1 primary unit per lot    | 1 unit per lot (35 units total)           | Complies                                                                                               |
| Maximum Lot Coverage                                                   | 55%                       | Plan 1: 46%<br>Plan 2: 50%<br>Plan 3: 42% | Complies                                                                                               |
| Front Setback                                                          | 8 ft.                     | 8 ft.                                     |                                                                                                        |
| Minimum garage front setback when accessed from a private drive aisle. | 15 ft.                    | 5 ft.                                     | Does not comply - Applicant is requesting an exception for 5 ft. setback from the private drive aisle. |
| Maximum wall height primary building                                   | 35 ft/3 stories           | 27 ft/3 stories                           | Complies                                                                                               |
| Maximum pitched roof height                                            | 35 ft                     | 35 ft                                     | Complies                                                                                               |
| Parking                                                                | 1 space per dwelling unit | Two-car garages per unit                  | Complies                                                                                               |

#### Design

Staff has worked with the applicant and architect to refine the proposed design for the Parcel 9 site. Staff reviewed the proposed project against the Oak Knoll Design Guidelines (see Attachment B). The project meets the following key guidelines:

Corner lot court homes include entrances that face the street and have been enhanced with quality design elements such as stone veneer columns with wide pedestals to add to the exterior material changes for visual impact. For high visibility facades, the use of porches and balconies are encouraged on these facades, and have been designed with their visibility in mind, as well as the privacy of the homeowner.

Issues

Staff would like the DRC to consider the following issues:

| Design Guideline                                                                                                                                                                            | Compliance Analysis |
|---------------------------------------------------------------------------------------------------------------------------------------------------------------------------------------------|---------------------|
| 2.5 Driveways and Garage Placement                                                                                                                                                          | Compnance Analysis  |
| Driveway width in front of 2 car garages should be 18' wide at garage entry allowing for two offstreet parking spaces in front of garage                                                    | Does not comply     |
| 3.9 Garages - Garage Dimensions                                                                                                                                                             |                     |
| Exceptions may be granted through<br>the Design Review process to allow<br>the garage face closer to the front lot<br>line.                                                                 | Does not comply     |
| 3.3 Massing - Primary Volumes -<br>Additive Building Elements                                                                                                                               |                     |
| Additive building elements like porches and dormers should follow the rhythm of the facade composition. Wraparound porches are encouraged on corner lots, as well as projected window bays. | Does not comply     |
| 3.6 Openings – Windows                                                                                                                                                                      |                     |
| Shutters                                                                                                                                                                                    | Does not comply     |

• 2.5 Driveways and Garage Placement and 3.9 Garages - Garage Dimensions. The project complies with the underlying zoning regulations, with the exception of the front setback for garages, where five feet is proposed instead of the required 15 feet. PUD Design Guidelines allow for an exception to be granted for shorter minimum front setbacks for garages under Design Review.

- Does the DRC think an exception to be granted to shorten the front setback for garages from 15 feet to five feet?
- 3.3 Massing Primary Volumes Additive Building Elements and 3.6 Openings Windows. The three different court home plans lack additive building elements such as projected window bays, shutters or other decorative details. More additive elements should be incorporated at the sides of the homes. Shutters are listed as exterior materials for enhanced elevations, but this is not evident on the elevations.
  - Does the DRC think more additive building elements should be used on the court homes?