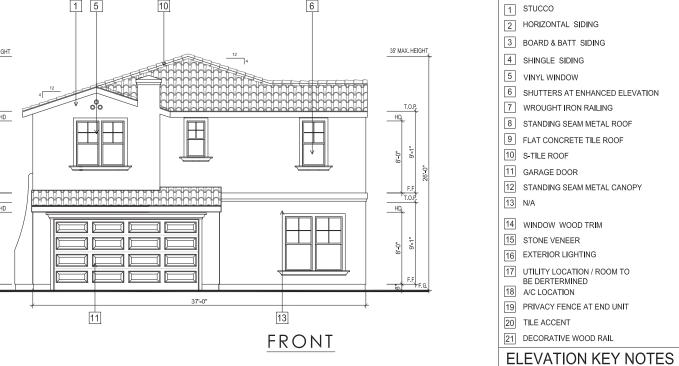

#### PROJECT DESCRIPTION

The proposed Parcel 9 project includes 35 residential units. Plans, elevations and illustrations are provided in **Attachment A** to this report. In general, the proposed plans include the following characteristics:

- Style: The proposed residential development includes stylistic references to common and vernacular California architectural styles, including Craftsman, farmhouse, and mission architectural styles.
- Site Planning: The proposed FDP includes 35 small lot, detached single-family, garden court homes with one home per lot.

- Unit Types: Parcel 9 proposes two-story and three-story court homes which offer between three and five bedrooms depending on the number of stories and the floor plan of home.
- Parking: Each unit has a two-car attached garage, for a total of 70 off-street parking spaces.

#### Zoning Analysis

| Criteria                                                               | OK-2                      | Proposed                                  | Analysis                                                                                               |
|------------------------------------------------------------------------|---------------------------|-------------------------------------------|--------------------------------------------------------------------------------------------------------|
| Land Use                                                               |                           |                                           |                                                                                                        |
| Permanent Residential                                                  | P                         | P                                         | Allowed                                                                                                |
| Multi-family Dwelling<br>Facility                                      | P                         | P                                         | Allowed                                                                                                |
| Density                                                                | 1 primary unit per lot    | 1 unit per lot (35 units total)           | Complies                                                                                               |
| Maximum Lot Coverage                                                   | 55%                       | Plan 1: 46%<br>Plan 2: 50%<br>Plan 3: 42% | Complies                                                                                               |
| Front Setback                                                          | 8 ft.                     | 8 ft.                                     |                                                                                                        |
| Minimum garage front setback when accessed from a private drive aisle. | 15 ft.                    | 5 ft.                                     | Does not comply - Applicant is requesting an exception for 5 ft. setback from the private drive aisle. |
| Maximum wall height primary building                                   | 35 ft/3 stories           | 27 ft/3 stories                           | Complies                                                                                               |
| Maximum pitched roof height                                            | 35 ft                     | 35 ft                                     | Complies                                                                                               |
| Parking                                                                | 1 space per dwelling unit | Two-car garages per unit                  | Complies                                                                                               |

Issues

Staff would like the DRC to consider the following issues:

| Design Guideline                                                                                                                                                                            | Compliance Analysis |
|---------------------------------------------------------------------------------------------------------------------------------------------------------------------------------------------|---------------------|
| 2.5 Driveways and Garage Placement                                                                                                                                                          | Compnance Analysis  |
| Driveway width in front of 2 car garages should be 18' wide at garage entry allowing for two offstreet parking spaces in front of garage                                                    | Does not comply     |
| 3.9 Garages - Garage Dimensions                                                                                                                                                             |                     |
| Exceptions may be granted through<br>the Design Review process to allow<br>the garage face closer to the front lot<br>line.                                                                 | Does not comply     |
| 3.3 Massing - Primary Volumes -<br>Additive Building Elements                                                                                                                               |                     |
| Additive building elements like porches and dormers should follow the rhythm of the facade composition. Wraparound porches are encouraged on corner lots, as well as projected window bays. | Does not comply     |
| 3.6 Openings – Windows                                                                                                                                                                      |                     |
| Shutters                                                                                                                                                                                    | Does not comply     |

• 2.5 Driveways and Garage Placement and 3.9 Garages - Garage Dimensions. The project complies with the underlying zoning regulations, with the exception of the front setback for garages, where five feet is proposed instead of the required 15 feet. PUD Design Guidelines allow for an exception to be granted for shorter minimum front setbacks for garages under Design Review.

- Does the DRC think an exception to be granted to shorten the front setback for garages from 15 feet to five feet?
- 3.3 Massing Primary Volumes Additive Building Elements and 3.6 Openings Windows. The three different court home plans lack additive building elements such as projected window bays, shutters or other decorative details. More additive elements should be incorporated at the sides of the homes. Shutters are listed as exterior materials for enhanced elevations, but this is not evident on the elevations.
  - Does the DRC think more additive building elements should be used on the court homes?