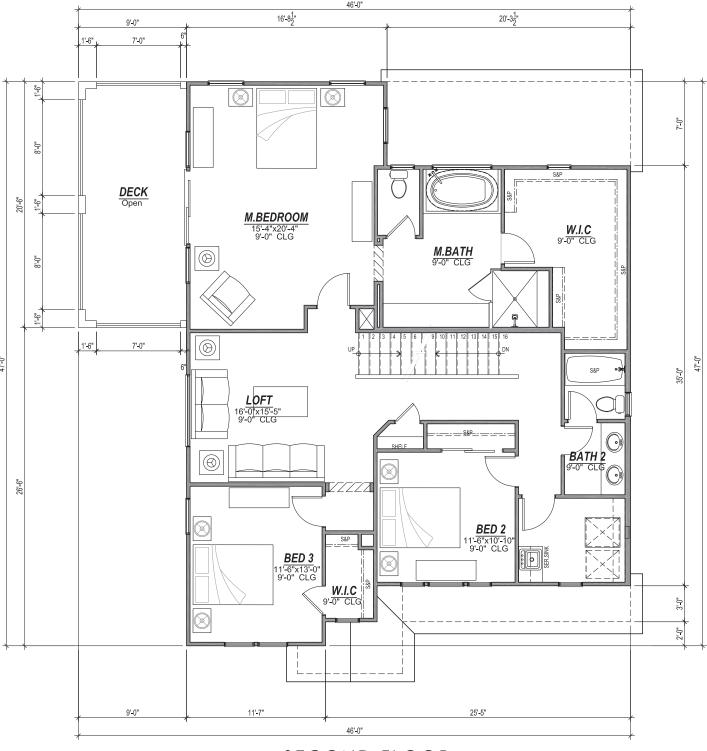

#### PROJECT DESCRIPTION

The proposed Parcel 9 project includes 35 residential units. Plans, elevations and illustrations are provided in **Attachment A** to this report. In general, the proposed plans include the following characteristics:

- Style: The proposed residential development includes stylistic references to common and vernacular California architectural styles, including Craftsman, farmhouse, and mission architectural styles.
- Site Planning: The proposed FDP includes 35 small lot, detached single-family, garden court homes with one home per lot.

- Unit Types: Parcel 9 proposes two-story and three-story court homes which offer between three and five bedrooms depending on the number of stories and the floor plan of home.
- Parking: Each unit has a two-car attached garage, for a total of 70 off-street parking spaces.