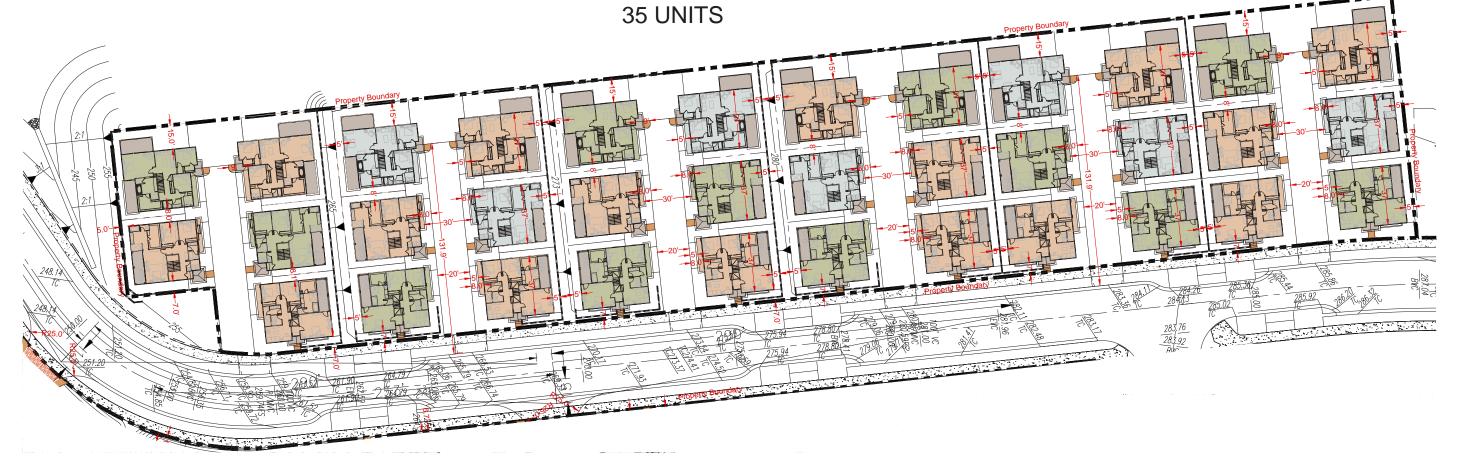

#### PROJECT DESCRIPTION

The proposed Parcel 9 project includes 35 residential units. Plans, elevations and illustrations are provided in **Attachment A** to this report. In general, the proposed plans include the following characteristics:

- Style: The proposed residential development includes stylistic references to common and vernacular California architectural styles, including Craftsman, farmhouse, and mission architectural styles.
- Site Planning: The proposed FDP includes 35 small lot, detached single-family, garden court homes with one home per lot.

- Unit Types: Parcel 9 proposes two-story and three-story court homes which offer between three and five bedrooms depending on the number of stories and the floor plan of home.
- Parking: Each unit has a two-car attached garage, for a total of 70 off-street parking spaces.

#### Zoning Analysis

| Criteria                                                               | OK-2                      | Proposed                                  | Analysis                                                                                               |
|------------------------------------------------------------------------|---------------------------|-------------------------------------------|--------------------------------------------------------------------------------------------------------|
| Land Use                                                               |                           |                                           |                                                                                                        |
| Permanent Residential                                                  | P                         | P                                         | Allowed                                                                                                |
| Multi-family Dwelling<br>Facility                                      | P                         | P                                         | Allowed                                                                                                |
| Density                                                                | 1 primary unit per lot    | 1 unit per lot (35 units total)           | Complies                                                                                               |
| Maximum Lot Coverage                                                   | 55%                       | Plan 1: 46%<br>Plan 2: 50%<br>Plan 3: 42% | Complies                                                                                               |
| Front Setback                                                          | 8 ft.                     | 8 ft.                                     |                                                                                                        |
| Minimum garage front setback when accessed from a private drive aisle. | 15 ft.                    | 5 ft.                                     | Does not comply - Applicant is requesting an exception for 5 ft. setback from the private drive aisle. |
| Maximum wall height primary building                                   | 35 ft/3 stories           | 27 ft/3 stories                           | Complies                                                                                               |
| Maximum pitched roof height                                            | 35 ft                     | 35 ft                                     | Complies                                                                                               |
| Parking                                                                | 1 space per dwelling unit | Two-car garages per unit                  | Complies                                                                                               |