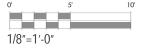

- Style: The proposed residential development includes stylistic references to common and vernacular California architectural styles, including Craftsman, farmhouse, and mission architectural styles.
- Site Planning: The proposed FDP includes 35 small lot, detached single-family, garden court homes with one home per lot.

#### Zoning Analysis

| Criteria                                                               | OK-2                      | Proposed                                  | Analysis                                                                                               |
|------------------------------------------------------------------------|---------------------------|-------------------------------------------|--------------------------------------------------------------------------------------------------------|
| Land Use                                                               |                           |                                           |                                                                                                        |
| Permanent Residential                                                  | P                         | P                                         | Allowed                                                                                                |
| Multi-family Dwelling<br>Facility                                      | P                         | P                                         | Allowed                                                                                                |
| Density                                                                | 1 primary unit per lot    | 1 unit per lot (35 units total)           | Complies                                                                                               |
| Maximum Lot Coverage                                                   | 55%                       | Plan 1: 46%<br>Plan 2: 50%<br>Plan 3: 42% | Complies                                                                                               |
| Front Setback                                                          | 8 ft.                     | 8 ft.                                     |                                                                                                        |
| Minimum garage front setback when accessed from a private drive aisle. | 15 ft.                    | 5 ft.                                     | Does not comply - Applicant is requesting an exception for 5 ft. setback from the private drive aisle. |
| Maximum wall height primary building                                   | 35 ft/3 stories           | 27 ft/3 stories                           | Complies                                                                                               |
| Maximum pitched roof height                                            | 35 ft                     | 35 ft                                     | Complies                                                                                               |
| Parking                                                                | 1 space per dwelling unit | Two-car garages per unit                  | Complies                                                                                               |

| Design Guideline                        | Compliance Analysis | Discussion                |
|-----------------------------------------|---------------------|---------------------------|
| 3.0 Architectural Guidelines            |                     |                           |
| 3.1 The 'Bay Area' Regional Style       |                     |                           |
|                                         |                     | The court homes           |
| Building which connect to and are       |                     | connect well with the     |
| inspired by the natural setting.        | Complies            | natural setting.          |
|                                         |                     | The court homes           |
| Simple building mass with additive      |                     | incorporate several       |
| elements                                | Complies            | additive elements.        |
|                                         |                     |                           |
|                                         |                     | Exterior materials such   |
|                                         |                     | as wood, stucco, stone    |
|                                         |                     | veneer and board and      |
| Natural materials (wood, stone, terra   |                     | batten siding are         |
| cotta, stucco)                          | Complies            | proposed.                 |
|                                         |                     |                           |
|                                         |                     | The exterior colors       |
|                                         |                     | incorporate earth-tone    |
| Subdued earth-tone paint colors and     |                     | paint colors, stuccos, s- |
| light colored stuccos.                  | Complies            | tiled roofs, and stone.   |
| 3.2 Architectural Style Matrix - By Far | nily                |                           |
|                                         |                     | The proposal includes     |
| Arts & Crafts: Craftsman Bungalow;      |                     | Craftsman styled court    |
| Shingle; Tudor; Arts and Craft          | Complies            | homes.                    |
|                                         |                     | The proposal includes     |
| Mediterranean: Spanish Colonial;        |                     | Mission styled court      |
| Mission; Tuscan                         | Complies            | homes.                    |
|                                         |                     |                           |
| Californian: Farmhouse; California      |                     | The proposal includes     |
| Modern (mid-century modern);            |                     | Farmhouse styled          |
| California Contemporary                 | Not applicable      | court homes.              |
| 3.3 Massing - Primary Volumes           |                     |                           |
| Building orientation                    |                     |                           |
|                                         |                     | Mostly gable roof         |
| Secondary Volumes                       | Complies            | profiles.                 |

| Design Guideline            | Compliance Analysis | Discussion               |
|-----------------------------|---------------------|--------------------------|
|                             |                     |                          |
|                             |                     | More additive            |
|                             |                     | elements should be       |
|                             |                     | incorporated at the      |
|                             |                     | sides of the homes.      |
|                             |                     | Shutters are listed as   |
|                             |                     | exterior materials for   |
|                             |                     | enhanced elevations,     |
|                             |                     | but this is not evident  |
| Additive Building Elements  | Does not comply     | on the elevations.       |
| 3.4 Roofs                   | _                   |                          |
|                             |                     |                          |
|                             |                     | Flat concrete tile,      |
|                             |                     | standing seam metal, s-  |
| Roof materials              | Complies            | tile roofs are proposed. |
|                             |                     |                          |
|                             |                     | The proposed design      |
|                             |                     | complies with this       |
|                             |                     | guideline by proposing   |
|                             |                     | gable roofs and roof     |
|                             |                     | slopes that              |
|                             |                     | complement each          |
|                             |                     | architectural style of   |
| Successful roof designs     | Complies            | building.                |
|                             |                     | The proposed design      |
|                             |                     | and sizing are           |
|                             |                     | appropriate for the      |
|                             |                     | architectural designs    |
|                             |                     | and comply with this     |
| Dormer sizing               | Complies            | guideline                |
|                             |                     | The proposed design      |
|                             |                     | and sizing are           |
|                             |                     | appropriate for the      |
|                             |                     | architectural designs    |
|                             |                     | and comply with this     |
| Dormer siding               | Complies            | guideline                |
| 3.5 High Visibility Façades |                     |                          |