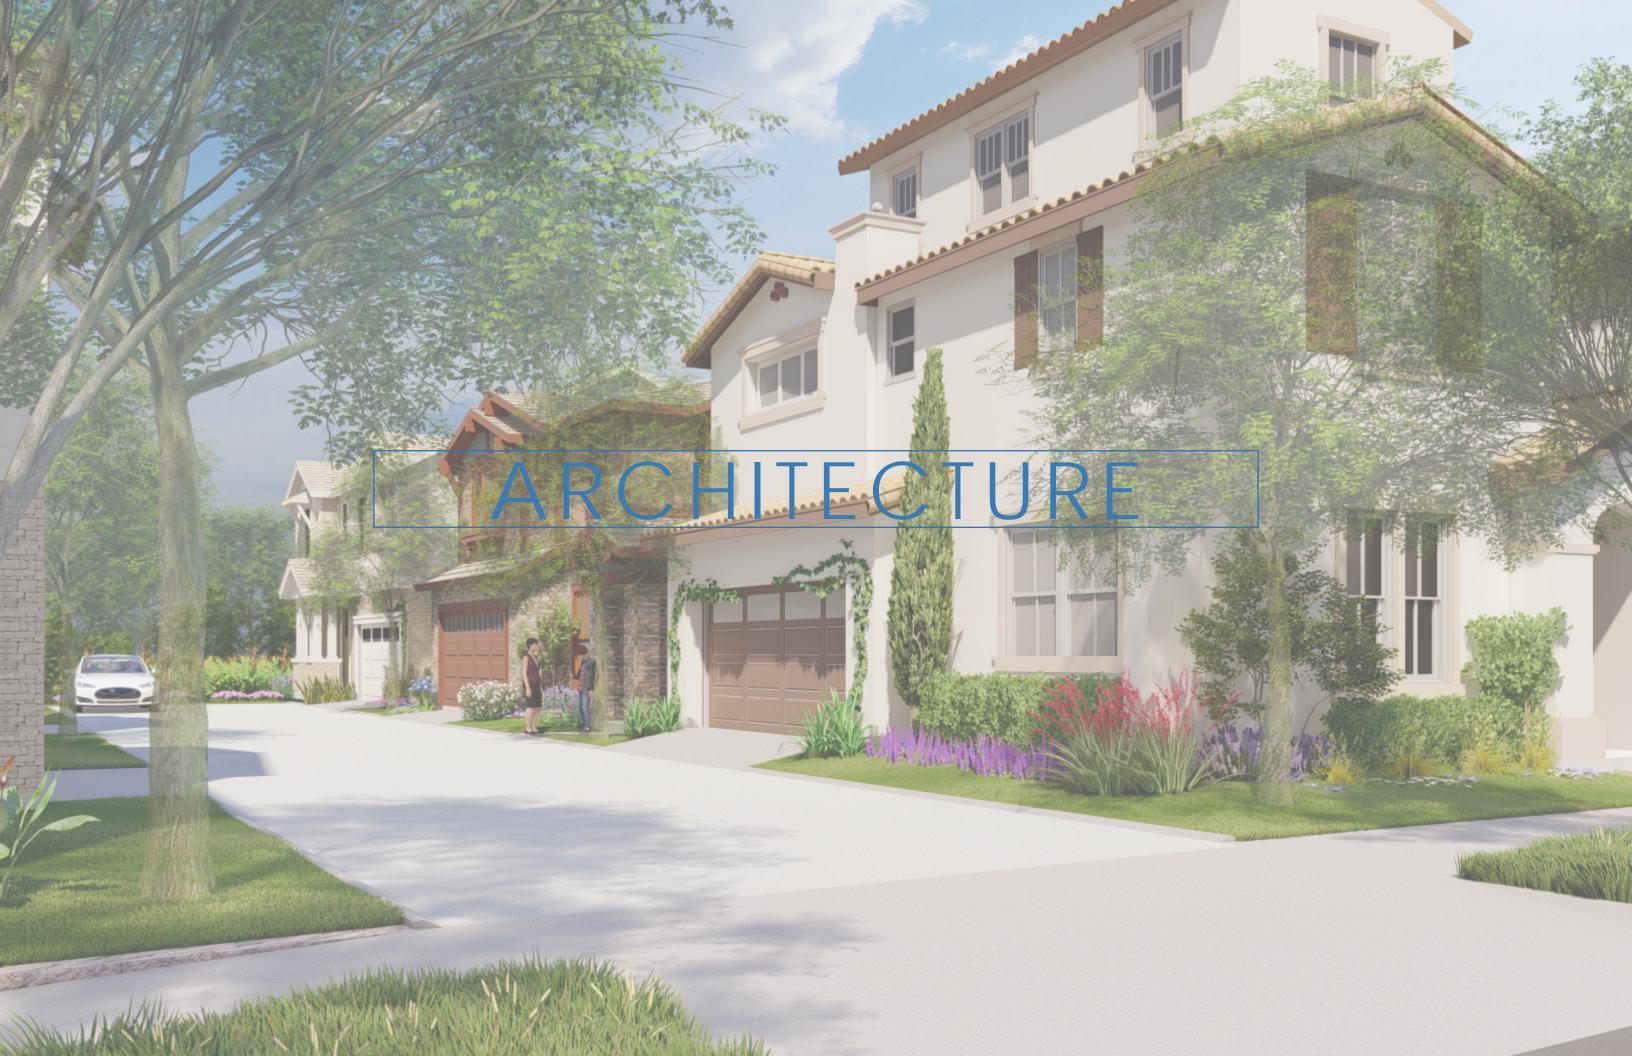

#### PROJECT DESCRIPTION

The proposed Parcel 9 project includes 35 residential units. Plans, elevations and illustrations are provided in **Attachment A** to this report. In general, the proposed plans include the following characteristics:

- Style: The proposed residential development includes stylistic references to common and vernacular California architectural styles, including Craftsman, farmhouse, and mission architectural styles.
- Site Planning: The proposed FDP includes 35 small lot, detached single-family, garden court homes with one home per lot.

- Unit Types: Parcel 9 proposes two-story and three-story court homes which offer between three and five bedrooms depending on the number of stories and the floor plan of home.
- Parking: Each unit has a two-car attached garage, for a total of 70 off-street parking spaces.