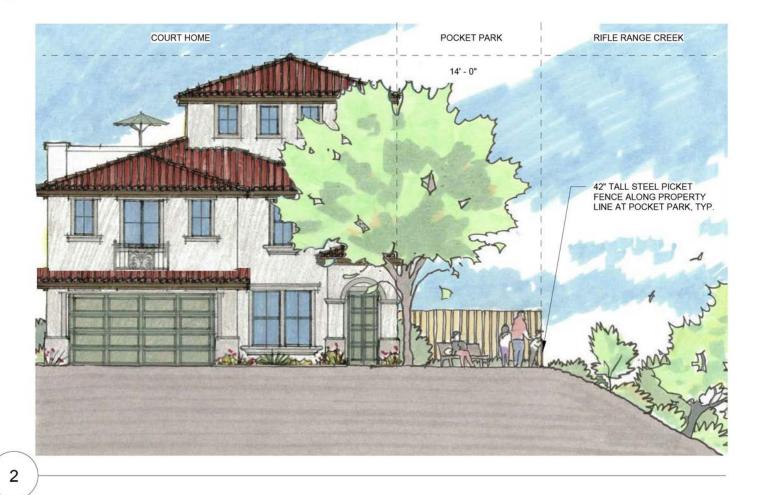

#### Oak Knoll includes:

- 918 residential units of varying types;
- 72,000 sq. ft. of neighborhood serving commercial in the Village Center;
- 14,000 square feet of civic/commercial use, including relocation of the historic Club Knoll to the center of the Project site with 4,000 sq. ft. of community space and 10,000 sq. ft. of commercial space;
- Approximately 67.6 acres of open space and recreation areas, including four new public parks, a system of trails, bikeways, and walkways;
- Restoration and enhancement of the Rifle Range Creek, Powerhouse Creek and Hospital Creek corridors (16.7 acres);
- Three phases of development; and
- Street network designed as "complete streets" for the safe and comfortable travel of all transportation modes.

#### Oak Knoll Design Guidelines

The Oak Knoll Design Guidelines compliance matrix for Parcel 9 is provided in **Attachment B** to this report. Where the project is not in compliance with any specific guideline, as noted in the compliance matrix, the lack of compliance is discussed in the *Zoning and Related Issues* section of this report.