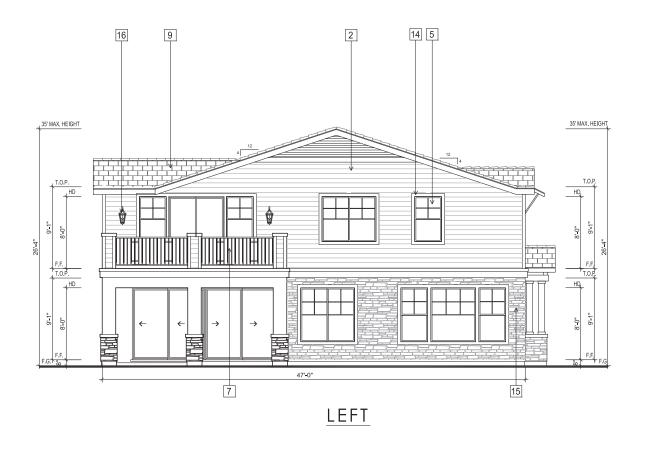

#### PROJECT DESCRIPTION

The proposed Parcel 9 project includes 35 residential units. Plans, elevations and illustrations are provided in **Attachment A** to this report. In general, the proposed plans include the following characteristics:

- Style: The proposed residential development includes stylistic references to common and vernacular California architectural styles, including Craftsman, farmhouse, and mission architectural styles.
- Site Planning: The proposed FDP includes 35 small lot, detached single-family, garden court homes with one home per lot.

- Unit Types: Parcel 9 proposes two-story and three-story court homes which offer between three and five bedrooms depending on the number of stories and the floor plan of home.
- Parking: Each unit has a two-car attached garage, for a total of 70 off-street parking spaces.

#### Zoning Analysis

| Criteria                                                               | OK-2                      | Proposed                                  | Analysis                                                                                               |
|------------------------------------------------------------------------|---------------------------|-------------------------------------------|--------------------------------------------------------------------------------------------------------|
| Land Use                                                               |                           |                                           |                                                                                                        |
| Permanent Residential                                                  | P                         | P                                         | Allowed                                                                                                |
| Multi-family Dwelling<br>Facility                                      | P                         | P                                         | Allowed                                                                                                |
| Density                                                                | 1 primary unit per lot    | 1 unit per lot (35 units total)           | Complies                                                                                               |
| Maximum Lot Coverage                                                   | 55%                       | Plan 1: 46%<br>Plan 2: 50%<br>Plan 3: 42% | Complies                                                                                               |
| Front Setback                                                          | 8 ft.                     | 8 ft.                                     |                                                                                                        |
| Minimum garage front setback when accessed from a private drive aisle. | 15 ft.                    | 5 ft.                                     | Does not comply - Applicant is requesting an exception for 5 ft. setback from the private drive aisle. |
| Maximum wall height primary building                                   | 35 ft/3 stories           | 27 ft/3 stories                           | Complies                                                                                               |
| Maximum pitched roof height                                            | 35 ft                     | 35 ft                                     | Complies                                                                                               |
| Parking                                                                | 1 space per dwelling unit | Two-car garages per unit                  | Complies                                                                                               |

Corner lot court homes include entrances that face the street and have been enhanced with quality design elements such as stone veneer columns with wide pedestals to add to the exterior material changes for visual impact. For high visibility facades, the use of porches and balconies are encouraged on these facades, and have been designed with their visibility in mind, as well as the privacy of the homeowner.