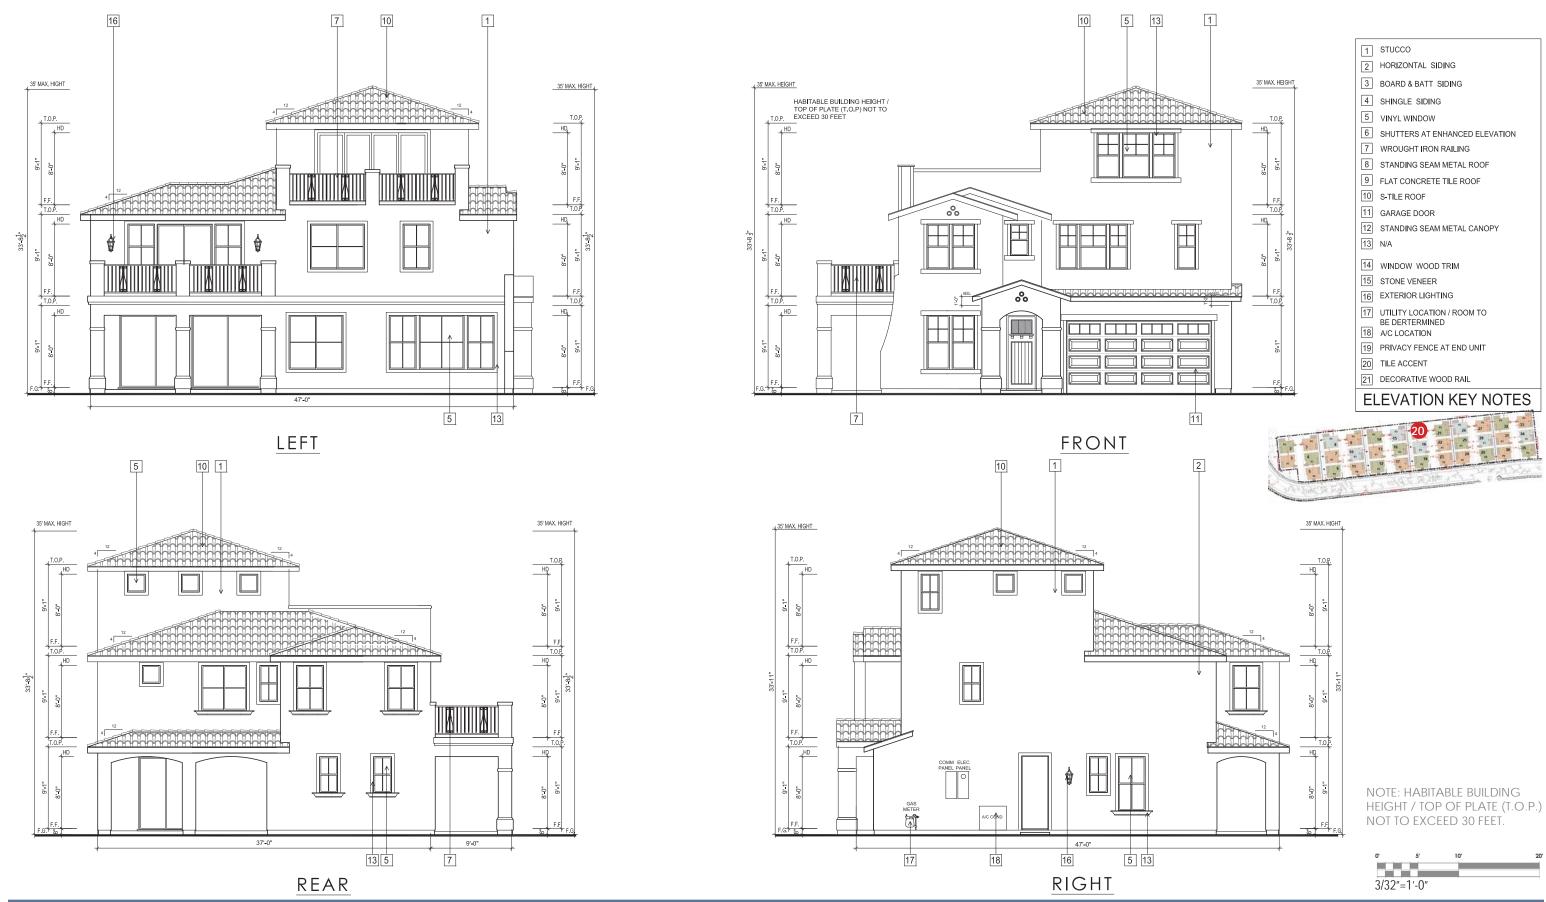

#### PROJECT DESCRIPTION

The proposed Parcel 9 project includes 35 residential units. Plans, elevations and illustrations are provided in **Attachment A** to this report. In general, the proposed plans include the following characteristics:

- Style: The proposed residential development includes stylistic references to common and vernacular California architectural styles, including Craftsman, farmhouse, and mission architectural styles.
- Site Planning: The proposed FDP includes 35 small lot, detached single-family, garden court homes with one home per lot.

- Unit Types: Parcel 9 proposes two-story and three-story court homes which offer between three and five bedrooms depending on the number of stories and the floor plan of home.
- Parking: Each unit has a two-car attached garage, for a total of 70 off-street parking spaces.

#### Zoning Analysis

| Criteria                                                               | OK-2                      | Proposed                                  | Analysis                                                                                               |
|------------------------------------------------------------------------|---------------------------|-------------------------------------------|--------------------------------------------------------------------------------------------------------|
| Land Use                                                               |                           |                                           |                                                                                                        |
| Permanent Residential                                                  | P                         | P                                         | Allowed                                                                                                |
| Multi-family Dwelling<br>Facility                                      | P                         | P                                         | Allowed                                                                                                |
| Density                                                                | 1 primary unit per lot    | 1 unit per lot (35 units total)           | Complies                                                                                               |
| Maximum Lot Coverage                                                   | 55%                       | Plan 1: 46%<br>Plan 2: 50%<br>Plan 3: 42% | Complies                                                                                               |
| Front Setback                                                          | 8 ft.                     | 8 ft.                                     |                                                                                                        |
| Minimum garage front setback when accessed from a private drive aisle. | 15 ft.                    | 5 ft.                                     | Does not comply - Applicant is requesting an exception for 5 ft. setback from the private drive aisle. |
| Maximum wall height primary building                                   | 35 ft/3 stories           | 27 ft/3 stories                           | Complies                                                                                               |
| Maximum pitched roof height                                            | 35 ft                     | 35 ft                                     | Complies                                                                                               |
| Parking                                                                | 1 space per dwelling unit | Two-car garages per unit                  | Complies                                                                                               |

#### Oak Knoll Design Guidelines

The Oak Knoll Design Guidelines compliance matrix for Parcel 9 is provided in **Attachment B** to this report. Where the project is not in compliance with any specific guideline, as noted in the compliance matrix, the lack of compliance is discussed in the *Zoning and Related Issues* section of this report.

#### Design

Staff has worked with the applicant and architect to refine the proposed design for the Parcel 9 site. Staff reviewed the proposed project against the Oak Knoll Design Guidelines (see Attachment B). The project meets the following key guidelines:

Corner lot court homes include entrances that face the street and have been enhanced with quality design elements such as stone veneer columns with wide pedestals to add to the exterior material changes for visual impact. For high visibility facades, the use of porches and balconies are encouraged on these facades, and have been designed with their visibility in mind, as well as the privacy of the homeowner.

Issues

Staff would like the DRC to consider the following issues:

| Design Guideline                                                                                                                                                                            | Compliance Analysis |
|---------------------------------------------------------------------------------------------------------------------------------------------------------------------------------------------|---------------------|
| 2.5 Driveways and Garage Placement                                                                                                                                                          | Compnance Analysis  |
| Driveway width in front of 2 car garages should be 18' wide at garage entry allowing for two offstreet parking spaces in front of garage                                                    | Does not comply     |
| 3.9 Garages - Garage Dimensions                                                                                                                                                             |                     |
| Exceptions may be granted through<br>the Design Review process to allow<br>the garage face closer to the front lot<br>line.                                                                 | Does not comply     |
| 3.3 Massing - Primary Volumes -<br>Additive Building Elements                                                                                                                               |                     |
| Additive building elements like porches and dormers should follow the rhythm of the facade composition. Wraparound porches are encouraged on corner lots, as well as projected window bays. | Does not comply     |
| 3.6 Openings – Windows                                                                                                                                                                      |                     |
| Shutters                                                                                                                                                                                    | Does not comply     |

• 2.5 Driveways and Garage Placement and 3.9 Garages - Garage Dimensions. The project complies with the underlying zoning regulations, with the exception of the front setback for garages, where five feet is proposed instead of the required 15 feet. PUD Design Guidelines allow for an exception to be granted for shorter minimum front setbacks for garages under Design Review.

- Does the DRC think an exception to be granted to shorten the front setback for garages from 15 feet to five feet?
- 3.3 Massing Primary Volumes Additive Building Elements and 3.6 Openings Windows. The three different court home plans lack additive building elements such as projected window bays, shutters or other decorative details. More additive elements should be incorporated at the sides of the homes. Shutters are listed as exterior materials for enhanced elevations, but this is not evident on the elevations.
  - Does the DRC think more additive building elements should be used on the court homes?