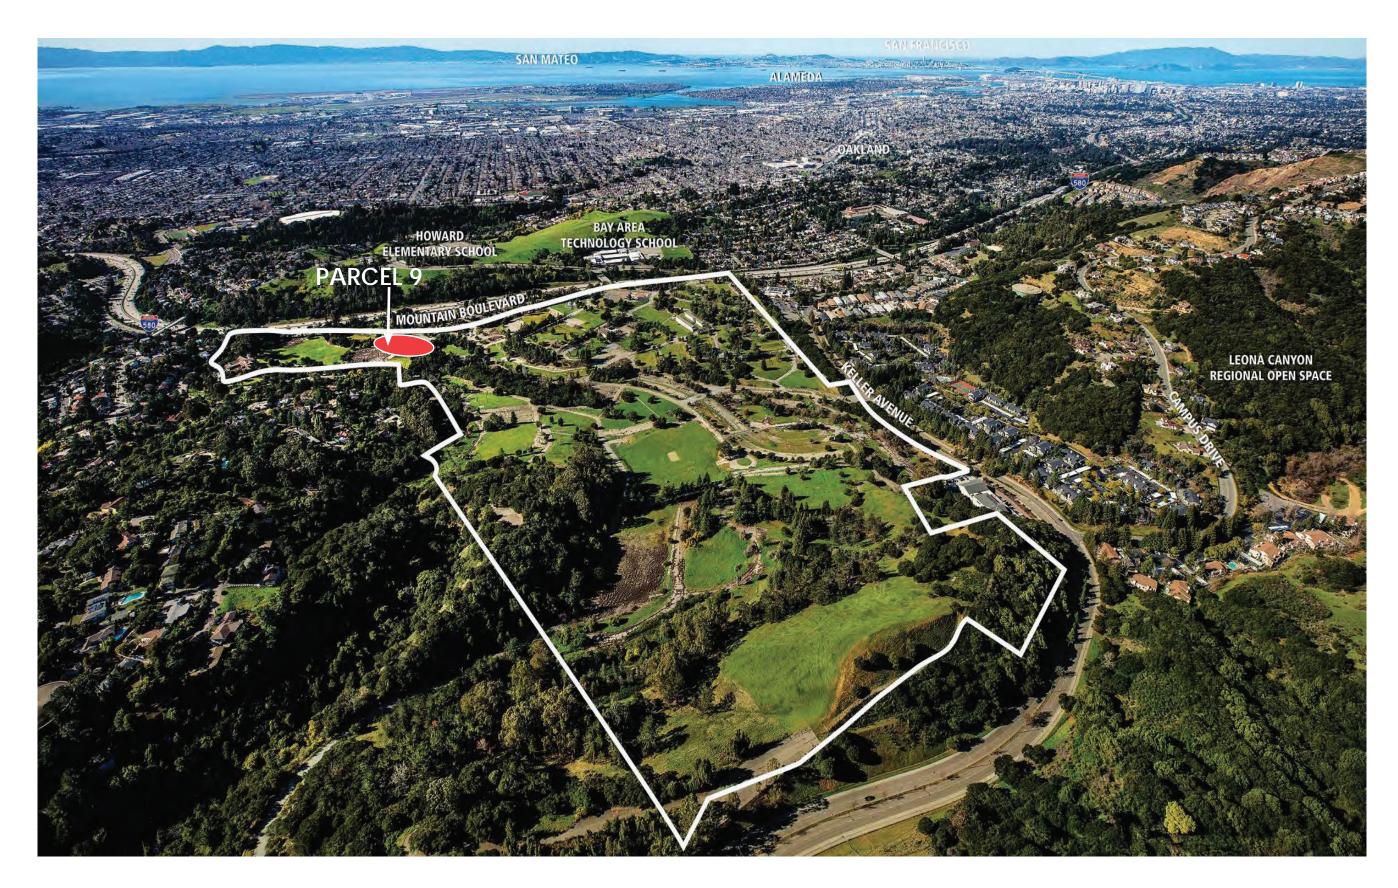

#### PROJECT SITE AND SURROUNDING AREA

Oak Knoll Development encompasses an 84.7-acre site east of Interstate 580 (I-580) and is located approximately 9 miles southeast of downtown Oakland. Mountain Boulevard and the I-580 freeway to the west; Keller Avenue to the north and east; and Sequoyah Road, a City-owned property, and residential neighborhoods to the south. Parcel 9, the project site, is currently not accessible, but will be accessible from a new road, Creekside Loop (see Attachment A).

#### **SUMMARY**

The proposed project is a Phase 1 Final Development Permit (FDP) for construction of 35 detached single-family residential units on Parcel 9 in the Oak Knoll Planned Unit Development (PUD). Parcel 9 is adjacent to Rifle Range Creek, opposite Parcel 6 along the new Creekside Loop which is currently only accessible from Mountain Boulevard.