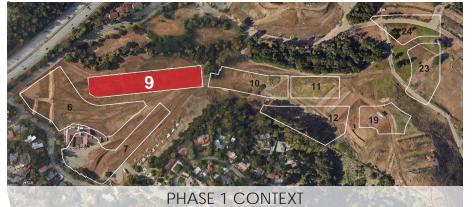

#### The following provides a summary of the status of the Oak Knoll Development:

- Land Use Entitlement: The Oak Knoll Project Supplemental Environmental Impact Report (SEIR) was certified and the General Plan Amendment, Rezoning, Vesting Tentative Tract Map, Creek Permit, and the Oak Knoll PUD was approved on November 7, 2017.
- Construction-Related Permits:
  - o Grading Permit: The applicant has received a Grading permit for Phase 1 of the development which includes Parcel 6 and Parcel 12.

- o Bridge Permits: The applicant has received construction related permits for the pedestrian and vehicular bridge located in Phase 1.
- Public Improvements: The applicant has applied for and received the Public Infrastructure on Private Property (PX) permit for the public improvements in Phase 1, including the streets and utilities.
- o Club Knoll: The historic Club Knoll has a series of Building Permits associated with it, including demolition, alteration, and reconstruction.
- Compliance with Conditions of Approval: The relocation of Club Knoll has been completed and restoration is underway. Public improvement permits, various alternate method construction permits and Private infrastructure permits for on-site improvements are under review. The City and the applicant are actively working on formation of the Community Facilities District (CFD), Geologic Hazard Abatement District (GHAD) and Subdivision Agreement.
- Tree Permit Amendment: An amendment to the approved Tree Removal Permit was received on May 3, 2021. The amendment proposes to remove 394 additional trees and requires compliance with California Environmental Quality Act (CEQA).
- Final Development Permits:
  - o FDP for Club Knoll was approved with the PUD on November 7, 2017
  - FDP for Phase 1 Master Developer Site Improvements was approved with the PUD on November 7, 2017
  - o FDPs for Phase 1 Residential Development Parcels. The Master Developer has submitted eight FDPs for Phase 1, which are in various stages of City review:
    - Parcel 6: Townhomes. Approved by the Planning Commission on December 8, 2021.
    - Parcel 12: Townhomes. Approved by the Planning Commission on December 8, 2021.
    - Parcel 11: Alley homes. Deemed complete and under review
    - Parcel 19: Alley homes. Deemed complete and under review
    - Parcel 23: Alley homes. Deemed complete and under review
    - Parcel 24: Alley homes. Deemed complete and under review
    - Parcel 9: Court homes. Deemed complete and under consideration by DRC at this meeting (and the subject of this report)
    - Parcel 10: Court homes. Deemed complete and under consideration by DRC.