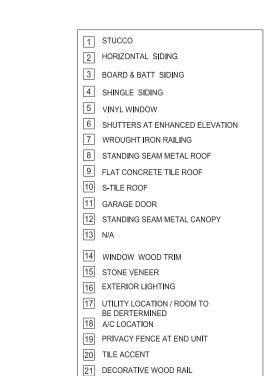

#### Oak Knoll Design Guidelines

The Oak Knoll Design Guidelines compliance matrix for Parcel 9 is provided in **Attachment B** to this report. Where the project is not in compliance with any specific guideline, as noted in the compliance matrix, the lack of compliance is discussed in the *Zoning and Related Issues* section of this report.

#### **Attachment:**

- A. Parcel 9 Proposed Plans, dated January 4, 2022
- B. Parcel 9 Design Review Conformance Matrix

| Design Guideline                                                                                                                                      | Compliance Analysis                            | Discussion                                                                                                                                                                                               |
|-------------------------------------------------------------------------------------------------------------------------------------------------------|------------------------------------------------|----------------------------------------------------------------------------------------------------------------------------------------------------------------------------------------------------------|
| 2.0 Planning Guidelines                                                                                                                               |                                                |                                                                                                                                                                                                          |
| 2.1 Oak Knoll Neighborhoods                                                                                                                           |                                                |                                                                                                                                                                                                          |
| Retail Village area is designed as a modestly-sized gathering spot to provide basic needs to the community (such as groceries, restaurants, banking). | Not applicable                                 | Parcel 9 is not located in<br>a Retail Village. This<br>guideline is intended for<br>development that "a<br>cluster of buildings at<br>varying scales fronting a<br>'Principal Drive' and a<br>'Plaza.'" |
| Creekside Village neighborhoods are medium density residential areas laid out in the lowland areas flanking the restored Rifle Range Creek corridorr. | Complies                                       | Parcel 12 is located in a<br>Creekside Village<br>neighborhood.                                                                                                                                          |
| The Uplands is the residential development designed to maximize views as well as prvide a pleasing appearance as viewed from adjacent areas.          | Not applicable                                 | Parcel 9 is not located in<br>The Upland<br>neighborhood.                                                                                                                                                |
| 2.2 Neighborhood Streetscape                                                                                                                          | <u>,                                      </u> |                                                                                                                                                                                                          |
| High Visibility Façades Street<br>Facing                                                                                                              | Complies                                       | Proposed residences<br>comply with this<br>guideline and<br>corresponding Arch.<br>Guideline #3.3 Massing<br>Primary Volumes -<br>Building Orientation                                                   |
| High Visibility Façades Open Space<br>Facing                                                                                                          | Complies                                       | Proposed townhomes<br>comply with this<br>guideline and<br>corresponding Arch.<br>Guideline #3.3 Massing<br>Primary Volumes -<br>Building Orientation                                                    |