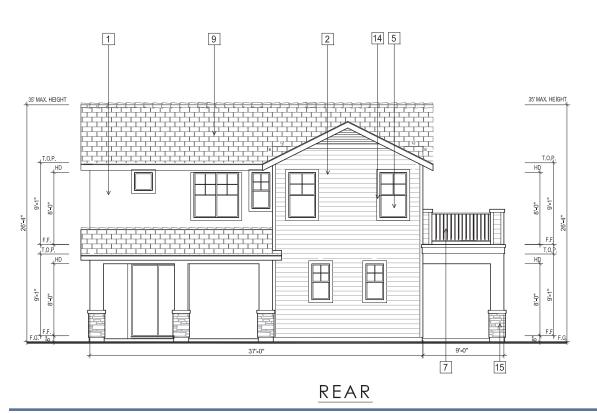

#### PROJECT DESCRIPTION

The proposed Parcel 9 project includes 35 residential units. Plans, elevations and illustrations are provided in **Attachment A** to this report. In general, the proposed plans include the following characteristics:

- Style: The proposed residential development includes stylistic references to common and vernacular California architectural styles, including Craftsman, farmhouse, and mission architectural styles.
- Site Planning: The proposed FDP includes 35 small lot, detached single-family, garden court homes with one home per lot.

- Unit Types: Parcel 9 proposes two-story and three-story court homes which offer between three and five bedrooms depending on the number of stories and the floor plan of home.
- Parking: Each unit has a two-car attached garage, for a total of 70 off-street parking spaces.

#### Zoning Analysis

| Criteria                                                               | OK-2                      | Proposed                                  | Analysis                                                                                               |
|------------------------------------------------------------------------|---------------------------|-------------------------------------------|--------------------------------------------------------------------------------------------------------|
| Land Use                                                               |                           |                                           |                                                                                                        |
| Permanent Residential                                                  | P                         | P                                         | Allowed                                                                                                |
| Multi-family Dwelling<br>Facility                                      | P                         | P                                         | Allowed                                                                                                |
| Density                                                                | 1 primary unit per lot    | 1 unit per lot (35 units total)           | Complies                                                                                               |
| Maximum Lot Coverage                                                   | 55%                       | Plan 1: 46%<br>Plan 2: 50%<br>Plan 3: 42% | Complies                                                                                               |
| Front Setback                                                          | 8 ft.                     | 8 ft.                                     |                                                                                                        |
| Minimum garage front setback when accessed from a private drive aisle. | 15 ft.                    | 5 ft.                                     | Does not comply - Applicant is requesting an exception for 5 ft. setback from the private drive aisle. |
| Maximum wall height primary building                                   | 35 ft/3 stories           | 27 ft/3 stories                           | Complies                                                                                               |
| Maximum pitched roof height                                            | 35 ft                     | 35 ft                                     | Complies                                                                                               |
| Parking                                                                | 1 space per dwelling unit | Two-car garages per unit                  | Complies                                                                                               |