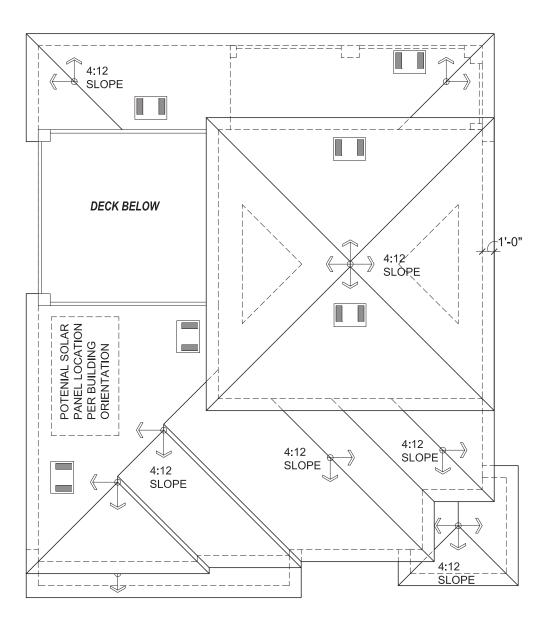

#### PROJECT DESCRIPTION

The proposed Parcel 9 project includes 35 residential units. Plans, elevations and illustrations are provided in **Attachment A** to this report. In general, the proposed plans include the following characteristics:

- Style: The proposed residential development includes stylistic references to common and vernacular California architectural styles, including Craftsman, farmhouse, and mission architectural styles.
- Site Planning: The proposed FDP includes 35 small lot, detached single-family, garden court homes with one home per lot.

- Unit Types: Parcel 9 proposes two-story and three-story court homes which offer between three and five bedrooms depending on the number of stories and the floor plan of home.
- Parking: Each unit has a two-car attached garage, for a total of 70 off-street parking spaces.

| Design Guideline                        | Compliance Analysis | Discussion                |
|-----------------------------------------|---------------------|---------------------------|
| 3.0 Architectural Guidelines            |                     |                           |
| 3.1 The 'Bay Area' Regional Style       |                     |                           |
|                                         |                     | The court homes           |
| Building which connect to and are       |                     | connect well with the     |
| inspired by the natural setting.        | Complies            | natural setting.          |
|                                         |                     | The court homes           |
| Simple building mass with additive      |                     | incorporate several       |
| elements                                | Complies            | additive elements.        |
|                                         |                     |                           |
|                                         |                     | Exterior materials such   |
|                                         |                     | as wood, stucco, stone    |
|                                         |                     | veneer and board and      |
| Natural materials (wood, stone, terra   |                     | batten siding are         |
| cotta, stucco)                          | Complies            | proposed.                 |
|                                         |                     |                           |
|                                         |                     | The exterior colors       |
|                                         |                     | incorporate earth-tone    |
| Subdued earth-tone paint colors and     |                     | paint colors, stuccos, s- |
| light colored stuccos.                  | Complies            | tiled roofs, and stone.   |
| 3.2 Architectural Style Matrix - By Far | nily                |                           |
|                                         |                     | The proposal includes     |
| Arts & Crafts: Craftsman Bungalow;      |                     | Craftsman styled court    |
| Shingle; Tudor; Arts and Craft          | Complies            | homes.                    |
|                                         |                     | The proposal includes     |
| Mediterranean: Spanish Colonial;        |                     | Mission styled court      |
| Mission; Tuscan                         | Complies            | homes.                    |
|                                         |                     |                           |
| Californian: Farmhouse; California      |                     | The proposal includes     |
| Modern (mid-century modern);            |                     | Farmhouse styled          |
| California Contemporary                 | Not applicable      | court homes.              |
| 3.3 Massing - Primary Volumes           |                     |                           |
| Building orientation                    |                     |                           |
|                                         |                     | Mostly gable roof         |
| Secondary Volumes                       | Complies            | profiles.                 |

| Design Guideline            | Compliance Analysis | Discussion               |
|-----------------------------|---------------------|--------------------------|
|                             |                     |                          |
|                             |                     | More additive            |
|                             |                     | elements should be       |
|                             |                     | incorporated at the      |
|                             |                     | sides of the homes.      |
|                             |                     | Shutters are listed as   |
|                             |                     | exterior materials for   |
|                             |                     | enhanced elevations,     |
|                             |                     | but this is not evident  |
| Additive Building Elements  | Does not comply     | on the elevations.       |
| 3.4 Roofs                   | _                   |                          |
|                             |                     |                          |
|                             |                     | Flat concrete tile,      |
|                             |                     | standing seam metal, s-  |
| Roof materials              | Complies            | tile roofs are proposed. |
|                             |                     |                          |
|                             |                     | The proposed design      |
|                             |                     | complies with this       |
|                             |                     | guideline by proposing   |
|                             |                     | gable roofs and roof     |
|                             |                     | slopes that              |
|                             |                     | complement each          |
|                             |                     | architectural style of   |
| Successful roof designs     | Complies            | building.                |
|                             |                     | The proposed design      |
|                             |                     | and sizing are           |
|                             |                     | appropriate for the      |
|                             |                     | architectural designs    |
|                             |                     | and comply with this     |
| Dormer sizing               | Complies            | guideline                |
|                             |                     | The proposed design      |
|                             |                     | and sizing are           |
|                             |                     | appropriate for the      |
|                             |                     | architectural designs    |
|                             |                     | and comply with this     |
| Dormer siding               | Complies            | guideline                |
| 3.5 High Visibility Façades |                     |                          |