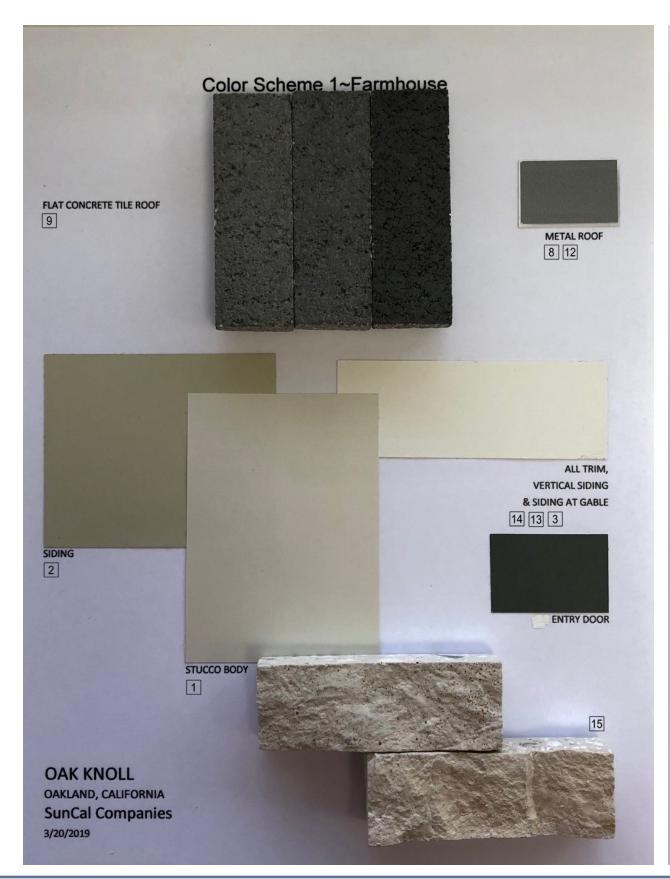

- Style: The proposed residential development includes stylistic references to common and vernacular California architectural styles, including Craftsman, farmhouse, and mission architectural styles.
- Site Planning: The proposed FDP includes 35 small lot, detached single-family, garden court homes with one home per lot.

| Design Guideline                        | Compliance Analysis | Discussion                |
|-----------------------------------------|---------------------|---------------------------|
| 3.0 Architectural Guidelines            |                     |                           |
| 3.1 The 'Bay Area' Regional Style       |                     |                           |
|                                         |                     | The court homes           |
| Building which connect to and are       |                     | connect well with the     |
| inspired by the natural setting.        | Complies            | natural setting.          |
|                                         |                     | The court homes           |
| Simple building mass with additive      |                     | incorporate several       |
| elements                                | Complies            | additive elements.        |
|                                         |                     |                           |
|                                         |                     | Exterior materials such   |
|                                         |                     | as wood, stucco, stone    |
|                                         |                     | veneer and board and      |
| Natural materials (wood, stone, terra   |                     | batten siding are         |
| cotta, stucco)                          | Complies            | proposed.                 |
|                                         |                     |                           |
|                                         |                     | The exterior colors       |
|                                         |                     | incorporate earth-tone    |
| Subdued earth-tone paint colors and     |                     | paint colors, stuccos, s- |
| light colored stuccos.                  | Complies            | tiled roofs, and stone.   |
| 3.2 Architectural Style Matrix - By Far | nily                |                           |
|                                         |                     | The proposal includes     |
| Arts & Crafts: Craftsman Bungalow;      |                     | Craftsman styled court    |
| Shingle; Tudor; Arts and Craft          | Complies            | homes.                    |
|                                         |                     | The proposal includes     |
| Mediterranean: Spanish Colonial;        |                     | Mission styled court      |
| Mission; Tuscan                         | Complies            | homes.                    |
|                                         |                     |                           |
| Californian: Farmhouse; California      |                     | The proposal includes     |
| Modern (mid-century modern);            |                     | Farmhouse styled          |
| California Contemporary                 | Not applicable      | court homes.              |
| 3.3 Massing - Primary Volumes           |                     |                           |
| Building orientation                    |                     |                           |
|                                         |                     | Mostly gable roof         |
| Secondary Volumes                       | Complies            | profiles.                 |