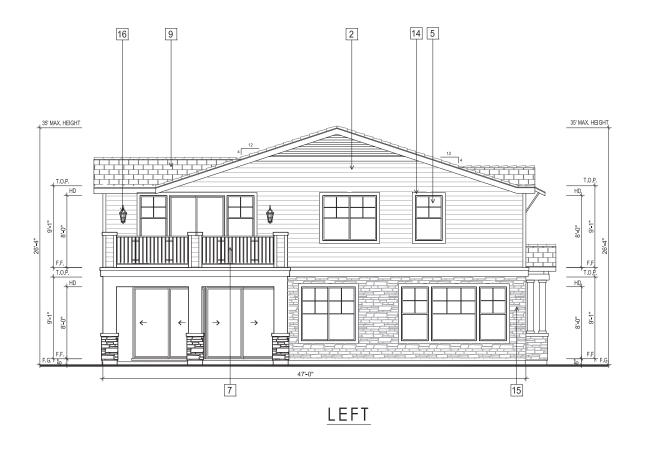

#### PROJECT DESCRIPTION

The proposed Parcel 9 project includes 35 residential units. Plans, elevations and illustrations are provided in **Attachment A** to this report. In general, the proposed plans include the following characteristics:

- Style: The proposed residential development includes stylistic references to common and vernacular California architectural styles, including Craftsman, farmhouse, and mission architectural styles.
- Site Planning: The proposed FDP includes 35 small lot, detached single-family, garden court homes with one home per lot.

- Unit Types: Parcel 9 proposes two-story and three-story court homes which offer between three and five bedrooms depending on the number of stories and the floor plan of home.
- Parking: Each unit has a two-car attached garage, for a total of 70 off-street parking spaces.

#### Zoning Analysis

| Criteria                                                               | OK-2                      | Proposed                                  | Analysis                                                                                               |
|------------------------------------------------------------------------|---------------------------|-------------------------------------------|--------------------------------------------------------------------------------------------------------|
| Land Use                                                               |                           |                                           |                                                                                                        |
| Permanent Residential                                                  | P                         | P                                         | Allowed                                                                                                |
| Multi-family Dwelling<br>Facility                                      | P                         | P                                         | Allowed                                                                                                |
| Density                                                                | 1 primary unit per lot    | 1 unit per lot (35 units total)           | Complies                                                                                               |
| Maximum Lot Coverage                                                   | 55%                       | Plan 1: 46%<br>Plan 2: 50%<br>Plan 3: 42% | Complies                                                                                               |
| Front Setback                                                          | 8 ft.                     | 8 ft.                                     |                                                                                                        |
| Minimum garage front setback when accessed from a private drive aisle. | 15 ft.                    | 5 ft.                                     | Does not comply - Applicant is requesting an exception for 5 ft. setback from the private drive aisle. |
| Maximum wall height primary building                                   | 35 ft/3 stories           | 27 ft/3 stories                           | Complies                                                                                               |
| Maximum pitched roof height                                            | 35 ft                     | 35 ft                                     | Complies                                                                                               |
| Parking                                                                | 1 space per dwelling unit | Two-car garages per unit                  | Complies                                                                                               |

Corner lot court homes include entrances that face the street and have been enhanced with quality design elements such as stone veneer columns with wide pedestals to add to the exterior material changes for visual impact. For high visibility facades, the use of porches and balconies are encouraged on these facades, and have been designed with their visibility in mind, as well as the privacy of the homeowner.

• 2.5 Driveways and Garage Placement and 3.9 Garages - Garage Dimensions. The project complies with the underlying zoning regulations, with the exception of the front setback for garages, where five feet is proposed instead of the required 15 feet. PUD Design Guidelines allow for an exception to be granted for shorter minimum front setbacks for garages under Design Review.