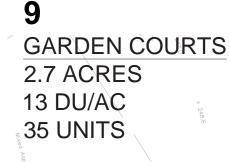

#### PROJECT DESCRIPTION

The proposed Parcel 9 project includes 35 residential units. Plans, elevations and illustrations are provided in **Attachment A** to this report. In general, the proposed plans include the following characteristics:

- Style: The proposed residential development includes stylistic references to common and vernacular California architectural styles, including Craftsman, farmhouse, and mission architectural styles.
- Site Planning: The proposed FDP includes 35 small lot, detached single-family, garden court homes with one home per lot.

- Unit Types: Parcel 9 proposes two-story and three-story court homes which offer between three and five bedrooms depending on the number of stories and the floor plan of home.
- Parking: Each unit has a two-car attached garage, for a total of 70 off-street parking spaces.