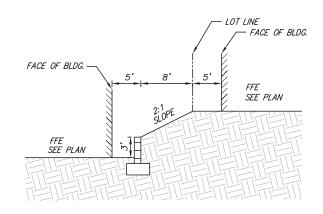

#### Zoning Analysis

| Criteria                                                               | OK-2                      | Proposed                                  | Analysis                                                                                               |
|------------------------------------------------------------------------|---------------------------|-------------------------------------------|--------------------------------------------------------------------------------------------------------|
| Land Use                                                               |                           |                                           |                                                                                                        |
| Permanent Residential                                                  | P                         | P                                         | Allowed                                                                                                |
| Multi-family Dwelling<br>Facility                                      | P                         | P                                         | Allowed                                                                                                |
| Density                                                                | 1 primary unit per lot    | 1 unit per lot (35 units total)           | Complies                                                                                               |
| Maximum Lot Coverage                                                   | 55%                       | Plan 1: 46%<br>Plan 2: 50%<br>Plan 3: 42% | Complies                                                                                               |
| Front Setback                                                          | 8 ft.                     | 8 ft.                                     |                                                                                                        |
| Minimum garage front setback when accessed from a private drive aisle. | 15 ft.                    | 5 ft.                                     | Does not comply - Applicant is requesting an exception for 5 ft. setback from the private drive aisle. |
| Maximum wall height primary building                                   | 35 ft/3 stories           | 27 ft/3 stories                           | Complies                                                                                               |
| Maximum pitched roof height                                            | 35 ft                     | 35 ft                                     | Complies                                                                                               |
| Parking                                                                | 1 space per dwelling unit | Two-car garages per unit                  | Complies                                                                                               |

• 2.5 Driveways and Garage Placement and 3.9 Garages - Garage Dimensions. The project complies with the underlying zoning regulations, with the exception of the front setback for garages, where five feet is proposed instead of the required 15 feet. PUD Design Guidelines allow for an exception to be granted for shorter minimum front setbacks for garages under Design Review.