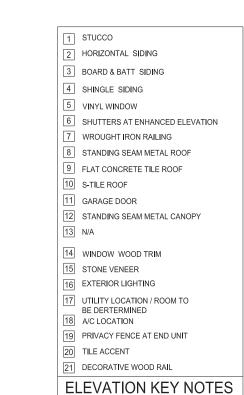

| Design Guideline                        | Compliance Analysis | Discussion                |
|-----------------------------------------|---------------------|---------------------------|
| 3.0 Architectural Guidelines            |                     |                           |
| 3.1 The 'Bay Area' Regional Style       |                     |                           |
|                                         |                     | The court homes           |
| Building which connect to and are       |                     | connect well with the     |
| inspired by the natural setting.        | Complies            | natural setting.          |
|                                         |                     | The court homes           |
| Simple building mass with additive      |                     | incorporate several       |
| elements                                | Complies            | additive elements.        |
|                                         |                     |                           |
|                                         |                     | Exterior materials such   |
|                                         |                     | as wood, stucco, stone    |
|                                         |                     | veneer and board and      |
| Natural materials (wood, stone, terra   |                     | batten siding are         |
| cotta, stucco)                          | Complies            | proposed.                 |
|                                         |                     |                           |
|                                         |                     | The exterior colors       |
|                                         |                     | incorporate earth-tone    |
| Subdued earth-tone paint colors and     |                     | paint colors, stuccos, s- |
| light colored stuccos.                  | Complies            | tiled roofs, and stone.   |
| 3.2 Architectural Style Matrix - By Far | nily                |                           |
|                                         |                     | The proposal includes     |
| Arts & Crafts: Craftsman Bungalow;      |                     | Craftsman styled court    |
| Shingle; Tudor; Arts and Craft          | Complies            | homes.                    |
|                                         |                     | The proposal includes     |
| Mediterranean: Spanish Colonial;        |                     | Mission styled court      |
| Mission; Tuscan                         | Complies            | homes.                    |
|                                         |                     |                           |
| Californian: Farmhouse; California      |                     | The proposal includes     |
| Modern (mid-century modern);            |                     | Farmhouse styled          |
| California Contemporary                 | Not applicable      | court homes.              |
| 3.3 Massing - Primary Volumes           |                     |                           |
| Building orientation                    |                     |                           |
|                                         |                     | Mostly gable roof         |
| Secondary Volumes                       | Complies            | profiles.                 |