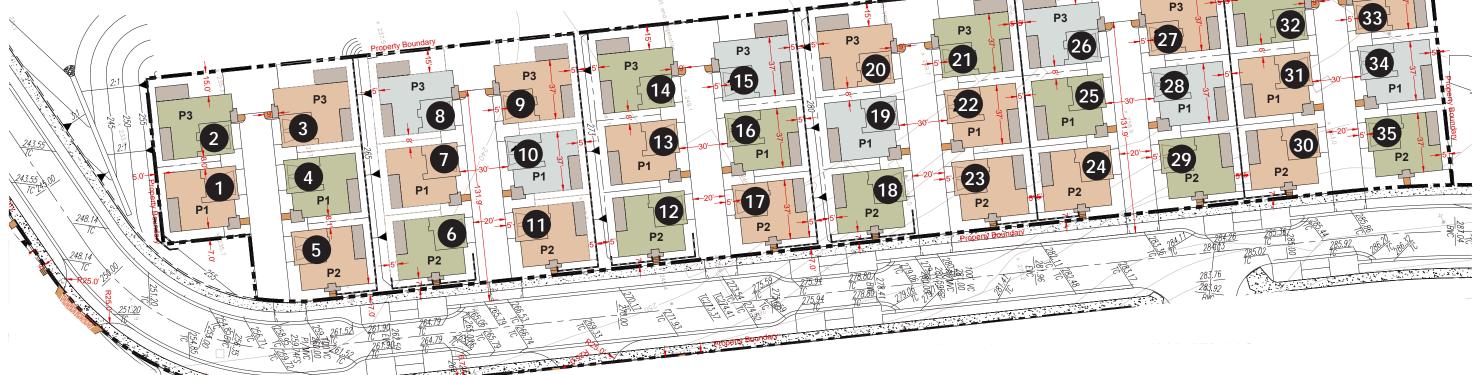

#### PROJECT DESCRIPTION

The proposed Parcel 9 project includes 35 residential units. Plans, elevations and illustrations are provided in **Attachment A** to this report. In general, the proposed plans include the following characteristics:

- Style: The proposed residential development includes stylistic references to common and vernacular California architectural styles, including Craftsman, farmhouse, and mission architectural styles.
- Site Planning: The proposed FDP includes 35 small lot, detached single-family, garden court homes with one home per lot.

- Unit Types: Parcel 9 proposes two-story and three-story court homes which offer between three and five bedrooms depending on the number of stories and the floor plan of home.
- Parking: Each unit has a two-car attached garage, for a total of 70 off-street parking spaces.

#### Zoning Analysis

| Criteria                                                               | OK-2                      | Proposed                                  | Analysis                                                                                               |
|------------------------------------------------------------------------|---------------------------|-------------------------------------------|--------------------------------------------------------------------------------------------------------|
| Land Use                                                               |                           |                                           |                                                                                                        |
| Permanent Residential                                                  | P                         | P                                         | Allowed                                                                                                |
| Multi-family Dwelling<br>Facility                                      | P                         | P                                         | Allowed                                                                                                |
| Density                                                                | 1 primary unit per lot    | 1 unit per lot (35 units total)           | Complies                                                                                               |
| Maximum Lot Coverage                                                   | 55%                       | Plan 1: 46%<br>Plan 2: 50%<br>Plan 3: 42% | Complies                                                                                               |
| Front Setback                                                          | 8 ft.                     | 8 ft.                                     |                                                                                                        |
| Minimum garage front setback when accessed from a private drive aisle. | 15 ft.                    | 5 ft.                                     | Does not comply - Applicant is requesting an exception for 5 ft. setback from the private drive aisle. |
| Maximum wall height primary building                                   | 35 ft/3 stories           | 27 ft/3 stories                           | Complies                                                                                               |
| Maximum pitched roof height                                            | 35 ft                     | 35 ft                                     | Complies                                                                                               |
| Parking                                                                | 1 space per dwelling unit | Two-car garages per unit                  | Complies                                                                                               |