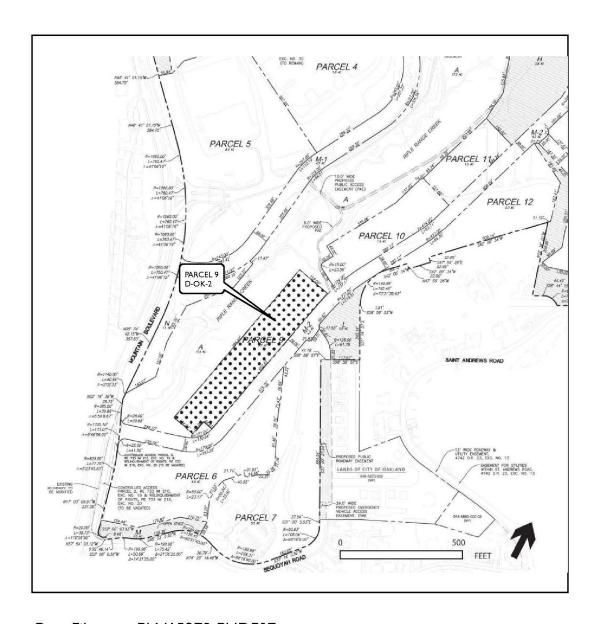

#### PROJECT SITE AND SURROUNDING AREA

Oak Knoll Development encompasses an 84.7-acre site east of Interstate 580 (I-580) and is located approximately 9 miles southeast of downtown Oakland. Mountain Boulevard and the I-580 freeway to the west; Keller Avenue to the north and east; and Sequoyah Road, a City-owned property, and residential neighborhoods to the south. Parcel 9, the project site, is currently not accessible, but will be accessible from a new road, Creekside Loop (see Attachment A).

#### PROJECT DESCRIPTION

The proposed Parcel 9 project includes 35 residential units. Plans, elevations and illustrations are provided in **Attachment A** to this report. In general, the proposed plans include the following characteristics: