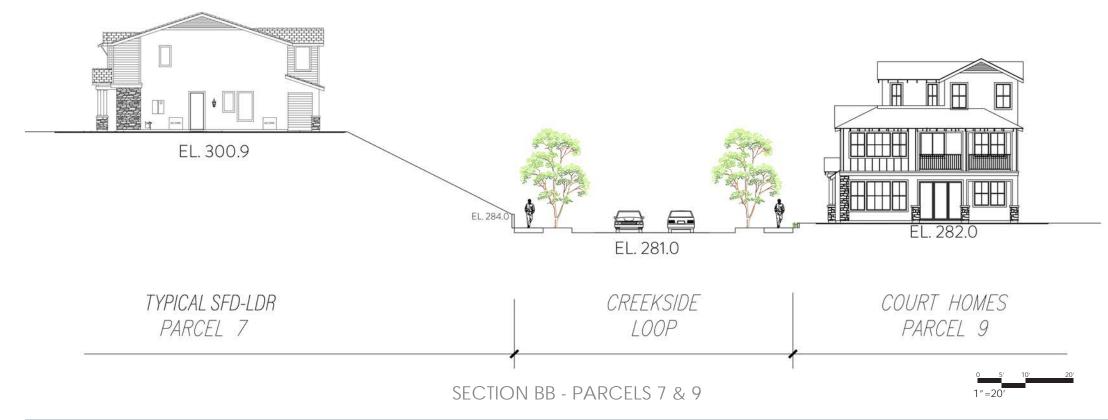

- Unit Types: Parcel 9 proposes two-story and three-story court homes which offer between three and five bedrooms depending on the number of stories and the floor plan of home.
- Parking: Each unit has a two-car attached garage, for a total of 70 off-street parking spaces.