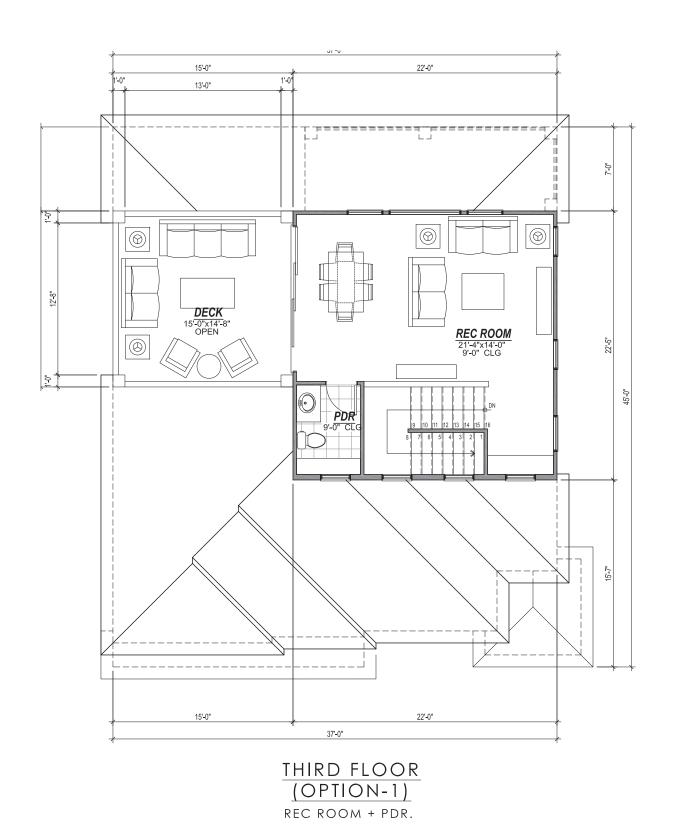

#### PROJECT DESCRIPTION

The proposed Parcel 9 project includes 35 residential units. Plans, elevations and illustrations are provided in **Attachment A** to this report. In general, the proposed plans include the following characteristics:

- Unit Types: Parcel 9 proposes two-story and three-story court homes which offer between three and five bedrooms depending on the number of stories and the floor plan of home.
- Parking: Each unit has a two-car attached garage, for a total of 70 off-street parking spaces.