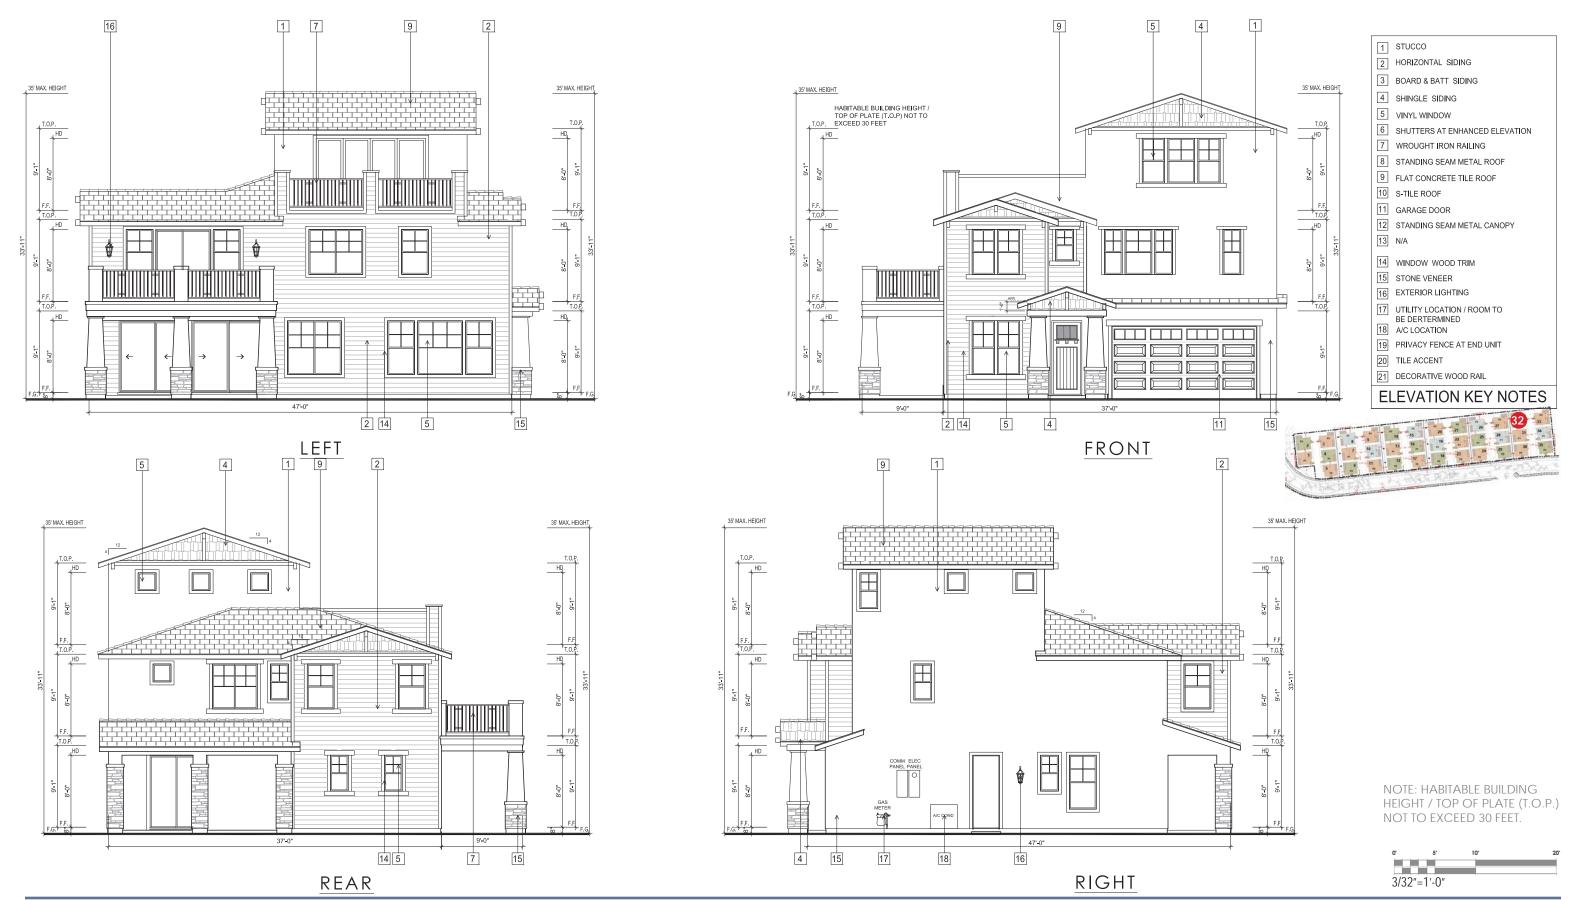

#### PROJECT DESCRIPTION

The proposed Parcel 9 project includes 35 residential units. Plans, elevations and illustrations are provided in **Attachment A** to this report. In general, the proposed plans include the following characteristics:

- Style: The proposed residential development includes stylistic references to common and vernacular California architectural styles, including Craftsman, farmhouse, and mission architectural styles.
- Site Planning: The proposed FDP includes 35 small lot, detached single-family, garden court homes with one home per lot.

- Unit Types: Parcel 9 proposes two-story and three-story court homes which offer between three and five bedrooms depending on the number of stories and the floor plan of home.
- Parking: Each unit has a two-car attached garage, for a total of 70 off-street parking spaces.

#### Zoning Analysis

| Criteria                                                               | OK-2                      | Proposed                                  | Analysis                                                                                               |
|------------------------------------------------------------------------|---------------------------|-------------------------------------------|--------------------------------------------------------------------------------------------------------|
| Land Use                                                               |                           |                                           |                                                                                                        |
| Permanent Residential                                                  | P                         | P                                         | Allowed                                                                                                |
| Multi-family Dwelling<br>Facility                                      | P                         | P                                         | Allowed                                                                                                |
| Density                                                                | 1 primary unit per lot    | 1 unit per lot (35 units total)           | Complies                                                                                               |
| Maximum Lot Coverage                                                   | 55%                       | Plan 1: 46%<br>Plan 2: 50%<br>Plan 3: 42% | Complies                                                                                               |
| Front Setback                                                          | 8 ft.                     | 8 ft.                                     |                                                                                                        |
| Minimum garage front setback when accessed from a private drive aisle. | 15 ft.                    | 5 ft.                                     | Does not comply - Applicant is requesting an exception for 5 ft. setback from the private drive aisle. |
| Maximum wall height primary building                                   | 35 ft/3 stories           | 27 ft/3 stories                           | Complies                                                                                               |
| Maximum pitched roof height                                            | 35 ft                     | 35 ft                                     | Complies                                                                                               |
| Parking                                                                | 1 space per dwelling unit | Two-car garages per unit                  | Complies                                                                                               |

Corner lot court homes include entrances that face the street and have been enhanced with quality design elements such as stone veneer columns with wide pedestals to add to the exterior material changes for visual impact. For high visibility facades, the use of porches and balconies are encouraged on these facades, and have been designed with their visibility in mind, as well as the privacy of the homeowner.

• 2.5 Driveways and Garage Placement and 3.9 Garages - Garage Dimensions. The project complies with the underlying zoning regulations, with the exception of the front setback for garages, where five feet is proposed instead of the required 15 feet. PUD Design Guidelines allow for an exception to be granted for shorter minimum front setbacks for garages under Design Review.

- Does the DRC think an exception to be granted to shorten the front setback for garages from 15 feet to five feet?
- 3.3 Massing Primary Volumes Additive Building Elements and 3.6 Openings Windows. The three different court home plans lack additive building elements such as projected window bays, shutters or other decorative details. More additive elements should be incorporated at the sides of the homes. Shutters are listed as exterior materials for enhanced elevations, but this is not evident on the elevations.
  - Does the DRC think more additive building elements should be used on the court homes?