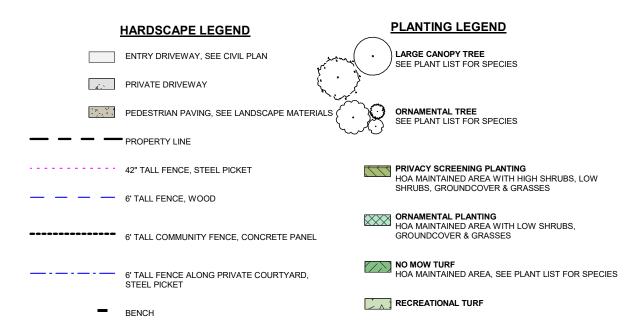

#### Oak Knoll Design Guidelines

The Oak Knoll Design Guidelines compliance matrix for Parcel 9 is provided in **Attachment B** to this report. Where the project is not in compliance with any specific guideline, as noted in the compliance matrix, the lack of compliance is discussed in the *Zoning and Related Issues* section of this report.

#### **Attachment:**

- A. Parcel 9 Proposed Plans, dated January 4, 2022
- B. Parcel 9 Design Review Conformance Matrix

| Design Guideline                                                                                                                                      | Compliance Analysis                            | Discussion                                                                                                                                                                                               |
|-------------------------------------------------------------------------------------------------------------------------------------------------------|------------------------------------------------|----------------------------------------------------------------------------------------------------------------------------------------------------------------------------------------------------------|
| 2.0 Planning Guidelines                                                                                                                               |                                                |                                                                                                                                                                                                          |
| 2.1 Oak Knoll Neighborhoods                                                                                                                           |                                                |                                                                                                                                                                                                          |
| Retail Village area is designed as a modestly-sized gathering spot to provide basic needs to the community (such as groceries, restaurants, banking). | Not applicable                                 | Parcel 9 is not located in<br>a Retail Village. This<br>guideline is intended for<br>development that "a<br>cluster of buildings at<br>varying scales fronting a<br>'Principal Drive' and a<br>'Plaza.'" |
| Creekside Village neighborhoods are medium density residential areas laid out in the lowland areas flanking the restored Rifle Range Creek corridorr. | Complies                                       | Parcel 12 is located in a<br>Creekside Village<br>neighborhood.                                                                                                                                          |
| The Uplands is the residential development designed to maximize views as well as prvide a pleasing appearance as viewed from adjacent areas.          | Not applicable                                 | Parcel 9 is not located in<br>The Upland<br>neighborhood.                                                                                                                                                |
| 2.2 Neighborhood Streetscape                                                                                                                          | <u>,                                      </u> |                                                                                                                                                                                                          |
| High Visibility Façades Street<br>Facing                                                                                                              | Complies                                       | Proposed residences<br>comply with this<br>guideline and<br>corresponding Arch.<br>Guideline #3.3 Massing<br>Primary Volumes -<br>Building Orientation                                                   |
| High Visibility Façades Open Space<br>Facing                                                                                                          | Complies                                       | Proposed townhomes<br>comply with this<br>guideline and<br>corresponding Arch.<br>Guideline #3.3 Massing<br>Primary Volumes -<br>Building Orientation                                                    |