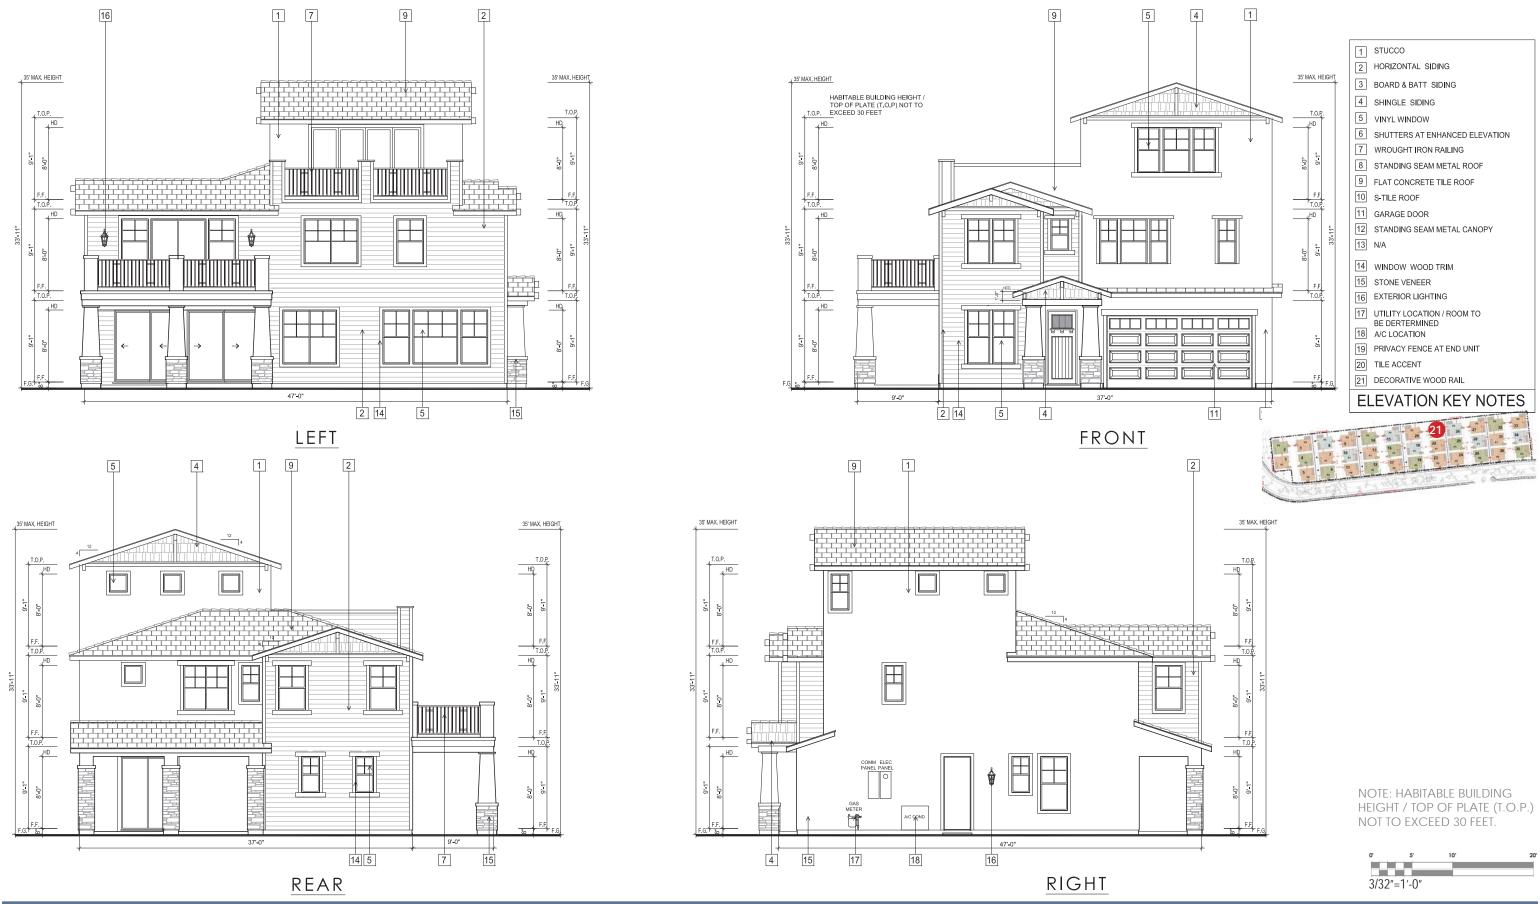

#### PROJECT DESCRIPTION

The proposed Parcel 9 project includes 35 residential units. Plans, elevations and illustrations are provided in **Attachment A** to this report. In general, the proposed plans include the following characteristics:

- Style: The proposed residential development includes stylistic references to common and vernacular California architectural styles, including Craftsman, farmhouse, and mission architectural styles.
- Site Planning: The proposed FDP includes 35 small lot, detached single-family, garden court homes with one home per lot.

- Unit Types: Parcel 9 proposes two-story and three-story court homes which offer between three and five bedrooms depending on the number of stories and the floor plan of home.
- Parking: Each unit has a two-car attached garage, for a total of 70 off-street parking spaces.

#### Zoning Analysis

| Criteria                                                               | OK-2                      | Proposed                                  | Analysis                                                                                               |
|------------------------------------------------------------------------|---------------------------|-------------------------------------------|--------------------------------------------------------------------------------------------------------|
| Land Use                                                               |                           |                                           |                                                                                                        |
| Permanent Residential                                                  | P                         | P                                         | Allowed                                                                                                |
| Multi-family Dwelling<br>Facility                                      | P                         | P                                         | Allowed                                                                                                |
| Density                                                                | 1 primary unit per lot    | 1 unit per lot (35 units total)           | Complies                                                                                               |
| Maximum Lot Coverage                                                   | 55%                       | Plan 1: 46%<br>Plan 2: 50%<br>Plan 3: 42% | Complies                                                                                               |
| Front Setback                                                          | 8 ft.                     | 8 ft.                                     |                                                                                                        |
| Minimum garage front setback when accessed from a private drive aisle. | 15 ft.                    | 5 ft.                                     | Does not comply - Applicant is requesting an exception for 5 ft. setback from the private drive aisle. |
| Maximum wall height primary building                                   | 35 ft/3 stories           | 27 ft/3 stories                           | Complies                                                                                               |
| Maximum pitched roof height                                            | 35 ft                     | 35 ft                                     | Complies                                                                                               |
| Parking                                                                | 1 space per dwelling unit | Two-car garages per unit                  | Complies                                                                                               |

#### Oak Knoll Design Guidelines

The Oak Knoll Design Guidelines compliance matrix for Parcel 9 is provided in **Attachment B** to this report. Where the project is not in compliance with any specific guideline, as noted in the compliance matrix, the lack of compliance is discussed in the *Zoning and Related Issues* section of this report.

#### Design

Staff has worked with the applicant and architect to refine the proposed design for the Parcel 9 site. Staff reviewed the proposed project against the Oak Knoll Design Guidelines (see Attachment B). The project meets the following key guidelines:

Corner lot court homes include entrances that face the street and have been enhanced with quality design elements such as stone veneer columns with wide pedestals to add to the exterior material changes for visual impact. For high visibility facades, the use of porches and balconies are encouraged on these facades, and have been designed with their visibility in mind, as well as the privacy of the homeowner.

Issues

Staff would like the DRC to consider the following issues:

| Design Guideline                                                                                                                                                                            | Compliance Analysis |
|---------------------------------------------------------------------------------------------------------------------------------------------------------------------------------------------|---------------------|
| 2.5 Driveways and Garage Placement                                                                                                                                                          | Compnance Analysis  |
| Driveway width in front of 2 car garages should be 18' wide at garage entry allowing for two offstreet parking spaces in front of garage                                                    | Does not comply     |
| 3.9 Garages - Garage Dimensions                                                                                                                                                             |                     |
| Exceptions may be granted through<br>the Design Review process to allow<br>the garage face closer to the front lot<br>line.                                                                 | Does not comply     |
| 3.3 Massing - Primary Volumes -<br>Additive Building Elements                                                                                                                               |                     |
| Additive building elements like porches and dormers should follow the rhythm of the facade composition. Wraparound porches are encouraged on corner lots, as well as projected window bays. | Does not comply     |
| 3.6 Openings – Windows                                                                                                                                                                      |                     |
| Shutters                                                                                                                                                                                    | Does not comply     |

• 2.5 Driveways and Garage Placement and 3.9 Garages - Garage Dimensions. The project complies with the underlying zoning regulations, with the exception of the front setback for garages, where five feet is proposed instead of the required 15 feet. PUD Design Guidelines allow for an exception to be granted for shorter minimum front setbacks for garages under Design Review.

- Does the DRC think an exception to be granted to shorten the front setback for garages from 15 feet to five feet?
- 3.3 Massing Primary Volumes Additive Building Elements and 3.6 Openings Windows. The three different court home plans lack additive building elements such as projected window bays, shutters or other decorative details. More additive elements should be incorporated at the sides of the homes. Shutters are listed as exterior materials for enhanced elevations, but this is not evident on the elevations.
  - Does the DRC think more additive building elements should be used on the court homes?