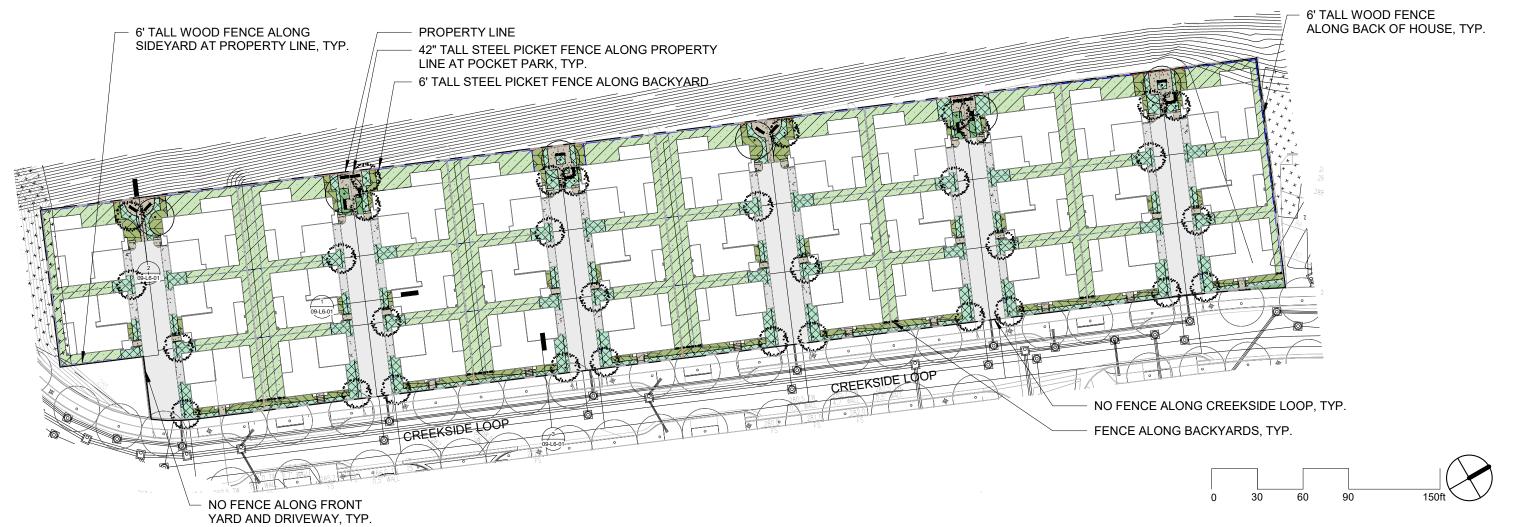

#### PROJECT SITE AND SURROUNDING AREA

Oak Knoll Development encompasses an 84.7-acre site east of Interstate 580 (I-580) and is located approximately 9 miles southeast of downtown Oakland. Mountain Boulevard and the I-580 freeway to the west; Keller Avenue to the north and east; and Sequoyah Road, a City-owned property, and residential neighborhoods to the south. Parcel 9, the project site, is currently not accessible, but will be accessible from a new road, Creekside Loop (see Attachment A).

#### Oak Knoll includes:

- 918 residential units of varying types;
- 72,000 sq. ft. of neighborhood serving commercial in the Village Center;
- 14,000 square feet of civic/commercial use, including relocation of the historic Club Knoll to the center of the Project site with 4,000 sq. ft. of community space and 10,000 sq. ft. of commercial space;
- Approximately 67.6 acres of open space and recreation areas, including four new public parks, a system of trails, bikeways, and walkways;
- Restoration and enhancement of the Rifle Range Creek, Powerhouse Creek and Hospital Creek corridors (16.7 acres);
- Three phases of development; and
- Street network designed as "complete streets" for the safe and comfortable travel of all transportation modes.

#### The following provides a summary of the status of the Oak Knoll Development:

- Land Use Entitlement: The Oak Knoll Project Supplemental Environmental Impact Report (SEIR) was certified and the General Plan Amendment, Rezoning, Vesting Tentative Tract Map, Creek Permit, and the Oak Knoll PUD was approved on November 7, 2017.
- Construction-Related Permits:
  - o Grading Permit: The applicant has received a Grading permit for Phase 1 of the development which includes Parcel 6 and Parcel 12.