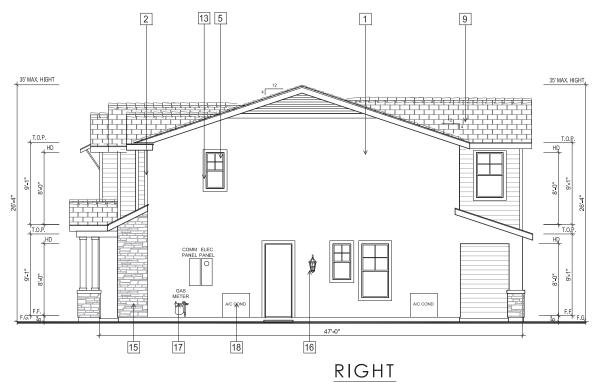

#### PROJECT DESCRIPTION

The proposed Parcel 9 project includes 35 residential units. Plans, elevations and illustrations are provided in **Attachment A** to this report. In general, the proposed plans include the following characteristics:

- Style: The proposed residential development includes stylistic references to common and vernacular California architectural styles, including Craftsman, farmhouse, and mission architectural styles.
- Site Planning: The proposed FDP includes 35 small lot, detached single-family, garden court homes with one home per lot.

- Unit Types: Parcel 9 proposes two-story and three-story court homes which offer between three and five bedrooms depending on the number of stories and the floor plan of home.
- Parking: Each unit has a two-car attached garage, for a total of 70 off-street parking spaces.

#### Zoning Analysis

| Criteria                                                               | OK-2                      | Proposed                                  | Analysis                                                                                               |
|------------------------------------------------------------------------|---------------------------|-------------------------------------------|--------------------------------------------------------------------------------------------------------|
| Land Use                                                               |                           |                                           |                                                                                                        |
| Permanent Residential                                                  | P                         | P                                         | Allowed                                                                                                |
| Multi-family Dwelling<br>Facility                                      | P                         | P                                         | Allowed                                                                                                |
| Density                                                                | 1 primary unit per lot    | 1 unit per lot (35 units total)           | Complies                                                                                               |
| Maximum Lot Coverage                                                   | 55%                       | Plan 1: 46%<br>Plan 2: 50%<br>Plan 3: 42% | Complies                                                                                               |
| Front Setback                                                          | 8 ft.                     | 8 ft.                                     |                                                                                                        |
| Minimum garage front setback when accessed from a private drive aisle. | 15 ft.                    | 5 ft.                                     | Does not comply - Applicant is requesting an exception for 5 ft. setback from the private drive aisle. |
| Maximum wall height primary building                                   | 35 ft/3 stories           | 27 ft/3 stories                           | Complies                                                                                               |
| Maximum pitched roof height                                            | 35 ft                     | 35 ft                                     | Complies                                                                                               |
| Parking                                                                | 1 space per dwelling unit | Two-car garages per unit                  | Complies                                                                                               |

Corner lot court homes include entrances that face the street and have been enhanced with quality design elements such as stone veneer columns with wide pedestals to add to the exterior material changes for visual impact. For high visibility facades, the use of porches and balconies are encouraged on these facades, and have been designed with their visibility in mind, as well as the privacy of the homeowner.