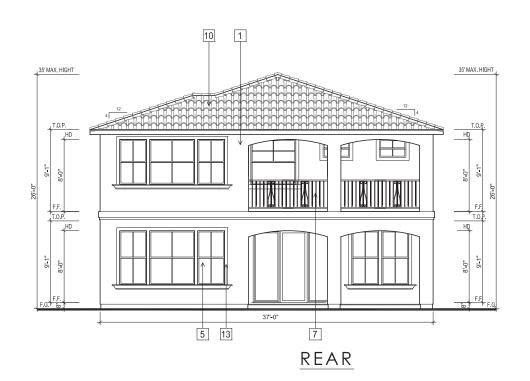

#### PROJECT DESCRIPTION

The proposed Parcel 9 project includes 35 residential units. Plans, elevations and illustrations are provided in **Attachment A** to this report. In general, the proposed plans include the following characteristics:

- Style: The proposed residential development includes stylistic references to common and vernacular California architectural styles, including Craftsman, farmhouse, and mission architectural styles.
- Site Planning: The proposed FDP includes 35 small lot, detached single-family, garden court homes with one home per lot.

- Unit Types: Parcel 9 proposes two-story and three-story court homes which offer between three and five bedrooms depending on the number of stories and the floor plan of home.
- Parking: Each unit has a two-car attached garage, for a total of 70 off-street parking spaces.

Corner lot court homes include entrances that face the street and have been enhanced with quality design elements such as stone veneer columns with wide pedestals to add to the exterior material changes for visual impact. For high visibility facades, the use of porches and balconies are encouraged on these facades, and have been designed with their visibility in mind, as well as the privacy of the homeowner.

| Design Guideline                       | Compliance Analysis | Discussion                 |
|----------------------------------------|---------------------|----------------------------|
|                                        | . ,                 |                            |
| Architecture Diversity and 'The        |                     |                            |
| Monotony Code' - For each single-      |                     | The proposal complies      |
| family detached lot type, there must   |                     | with this guideline for    |
| be a minimum of three (3) unique       |                     | the proposed court         |
| floor plan types, with three (3)       |                     | homes by featuring three   |
| façade variations each:                | Complies            | different floor plan types |
|                                        |                     |                            |
|                                        |                     | Rear patios have been      |
|                                        |                     | incorporated into the      |
| A different porch or stoop type will   |                     | design to achieve façade   |
| be considered a façade variation;      | Complies            | variation.                 |
| No two (2) detached homes of the       | ·                   | The court homes have       |
| same design may be repeated within     |                     | been places so that no     |
| two (2) adjacent lots on a given Block |                     | two adjacent lots contain  |
| Face or a facing Block Face;           |                     | the same architectural     |
| ,                                      | Complies            | design.                    |
| Homes on corner lots are               | ·                   | The corner lots propose    |
| encouraged to have architectural       |                     | covered porches with       |
| features such as wrap porches, side    |                     | arched openings and        |
| porches, or bay windows facing the     |                     | second floor decks with    |
| secondary street.                      | Complies            | wrought iron railings.     |
| Both the front as well as side facing  |                     | The proposal highlights    |
| façade on corner lots will be          |                     | compliance this            |
| considered High Visibility Facades.    |                     | requirement on the site    |
|                                        | Complies            | plans.                     |
| 2.3 Commercial                         |                     |                            |
| Building placement that reinforces te  |                     |                            |
| concept of the Plaza and orients and   |                     |                            |
| sevice areas away from the Plaza       |                     |                            |
| while keeping them screened from       |                     |                            |
| view from Mountain Blvd.               |                     | This is a proposal for a   |
|                                        | Not applicable      | residential development.   |
| 70% glazing on facades directly        |                     |                            |
| fronting the plaza and 50% glazing on  |                     |                            |
| facades fronting pedestrian            |                     | This is a proposal for a   |
| pathways.                              | Not applicable      | residential development.   |
| Awning and trellis overhead canopies   |                     |                            |
| to provide outdoor shade and           |                     |                            |
| shaded gathering areas.                |                     | This is a proposal for a   |
|                                        | Not applicable      | residential development.   |

| Design Guideline                       | Compliance Analysis | Discussion               |
|----------------------------------------|---------------------|--------------------------|
|                                        |                     |                          |
| High Visibility Façades - Open Space - |                     |                          |
| Use of porches and balconies are       |                     |                          |
| encouraged on these facades, and       |                     |                          |
| they should be designed with their     |                     | Porches and balconies    |
| visibility in mind, as well as the     |                     | have been included on    |
| privacy of the homeowner               | Complies            | high visibility façades. |
|                                        |                     |                          |
|                                        |                     | Entrances that face the  |
| Corner lot façades - Corner lot        |                     | street and have been     |
| façades shall have consistent details  |                     | enhanced with high       |
| and elements on elevations facing      |                     | quality design           |
| both streets. The rhythm of openings   |                     | elements such as stone   |
| established on the entry façade shall  |                     | veneer columns with      |
| continue on the side façade that       |                     | wide pedestals to add    |
| faces the street, and divided window   |                     | to the exterior material |
| patterns shall be consistent on both   |                     | changes for visual       |
| elevations.                            | Complies            | impact.                  |
|                                        |                     |                          |
| Additive façade elements - Once the    |                     |                          |
| design of the High Visibility Facade   |                     |                          |
| openings has been determined,          |                     |                          |
| additive building elements like        |                     |                          |
| porches and dormers should follow      |                     |                          |
| the rhythm of the facade               |                     |                          |
| composition. Wraparound porches        |                     |                          |
| are encouraged on corner lots, as      |                     |                          |
| well as projected window bays.         |                     | Porches and balconies    |
| Porch columns should be spaced         |                     | have been included on    |
| equally to either side of facade       |                     | high visibility façades  |
| openings.                              | Complies            | of corner lots.          |
|                                        |                     | _,                       |
| Successful execution of second         |                     | The proposed design      |
| façade - Secondary Facades that        |                     | has been revised to      |
| successfully follow the above          |                     | increase articulation to |
| guidelines will support a composition  |                     | the wall façades such    |
| of the Bay Area home that is           |                     | as using a mix of        |
| balanced and continuous rather than    |                     | contrasting exterior     |
| one-sided and fragmented.              | Complies            | materials.               |
| 3.6 Openings - Windows                 |                     |                          |