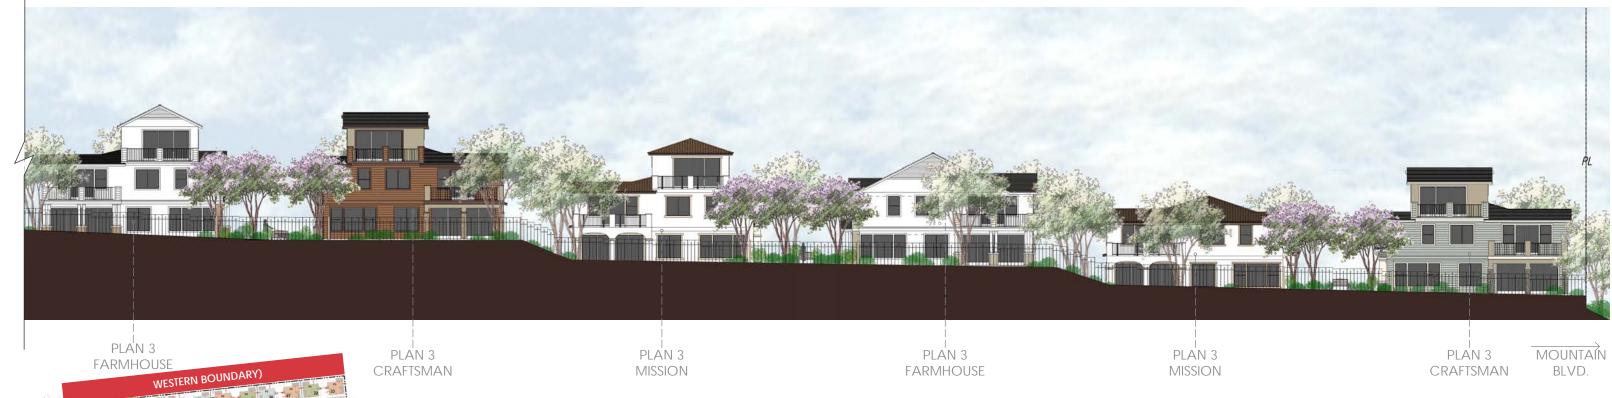

#### PROJECT DESCRIPTION

The proposed Parcel 9 project includes 35 residential units. Plans, elevations and illustrations are provided in **Attachment A** to this report. In general, the proposed plans include the following characteristics:

- Style: The proposed residential development includes stylistic references to common and vernacular California architectural styles, including Craftsman, farmhouse, and mission architectural styles.
- Site Planning: The proposed FDP includes 35 small lot, detached single-family, garden court homes with one home per lot.

- Unit Types: Parcel 9 proposes two-story and three-story court homes which offer between three and five bedrooms depending on the number of stories and the floor plan of home.
- Parking: Each unit has a two-car attached garage, for a total of 70 off-street parking spaces.