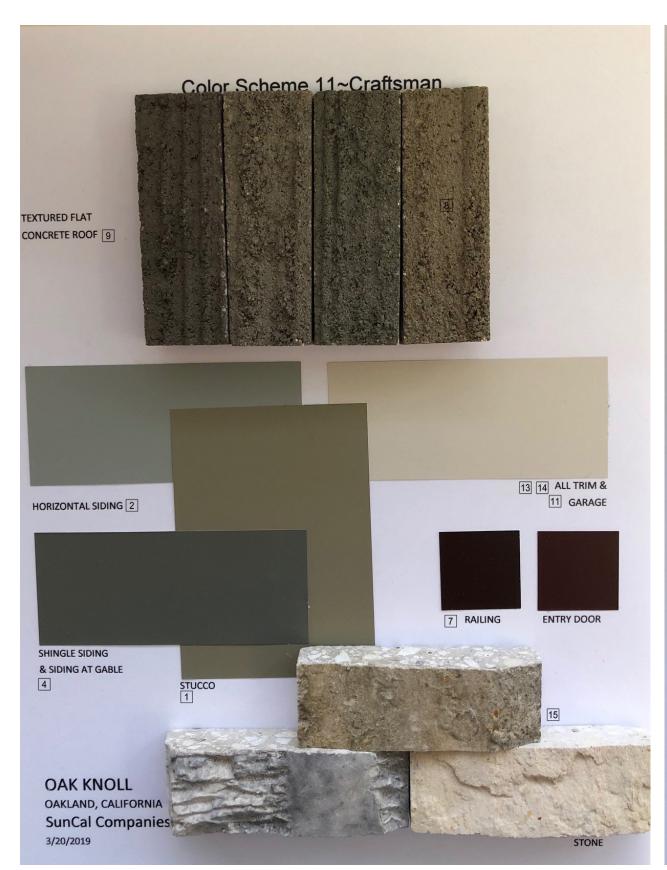

| Design Guideline                        | Compliance Analysis | Discussion                |
|-----------------------------------------|---------------------|---------------------------|
| 3.0 Architectural Guidelines            |                     |                           |
| 3.1 The 'Bay Area' Regional Style       |                     |                           |
|                                         |                     | The court homes           |
| Building which connect to and are       |                     | connect well with the     |
| inspired by the natural setting.        | Complies            | natural setting.          |
|                                         |                     | The court homes           |
| Simple building mass with additive      |                     | incorporate several       |
| elements                                | Complies            | additive elements.        |
|                                         |                     |                           |
|                                         |                     | Exterior materials such   |
|                                         |                     | as wood, stucco, stone    |
|                                         |                     | veneer and board and      |
| Natural materials (wood, stone, terra   |                     | batten siding are         |
| cotta, stucco)                          | Complies            | proposed.                 |
|                                         |                     |                           |
|                                         |                     | The exterior colors       |
|                                         |                     | incorporate earth-tone    |
| Subdued earth-tone paint colors and     |                     | paint colors, stuccos, s- |
| light colored stuccos.                  | Complies            | tiled roofs, and stone.   |
| 3.2 Architectural Style Matrix - By Far | nily                |                           |
|                                         |                     | The proposal includes     |
| Arts & Crafts: Craftsman Bungalow;      |                     | Craftsman styled court    |
| Shingle; Tudor; Arts and Craft          | Complies            | homes.                    |
|                                         |                     | The proposal includes     |
| Mediterranean: Spanish Colonial;        |                     | Mission styled court      |
| Mission; Tuscan                         | Complies            | homes.                    |
|                                         |                     |                           |
| Californian: Farmhouse; California      |                     | The proposal includes     |
| Modern (mid-century modern);            |                     | Farmhouse styled          |
| California Contemporary                 | Not applicable      | court homes.              |
| 3.3 Massing - Primary Volumes           |                     |                           |
| Building orientation                    |                     |                           |
|                                         |                     | Mostly gable roof         |
| Secondary Volumes                       | Complies            | profiles.                 |