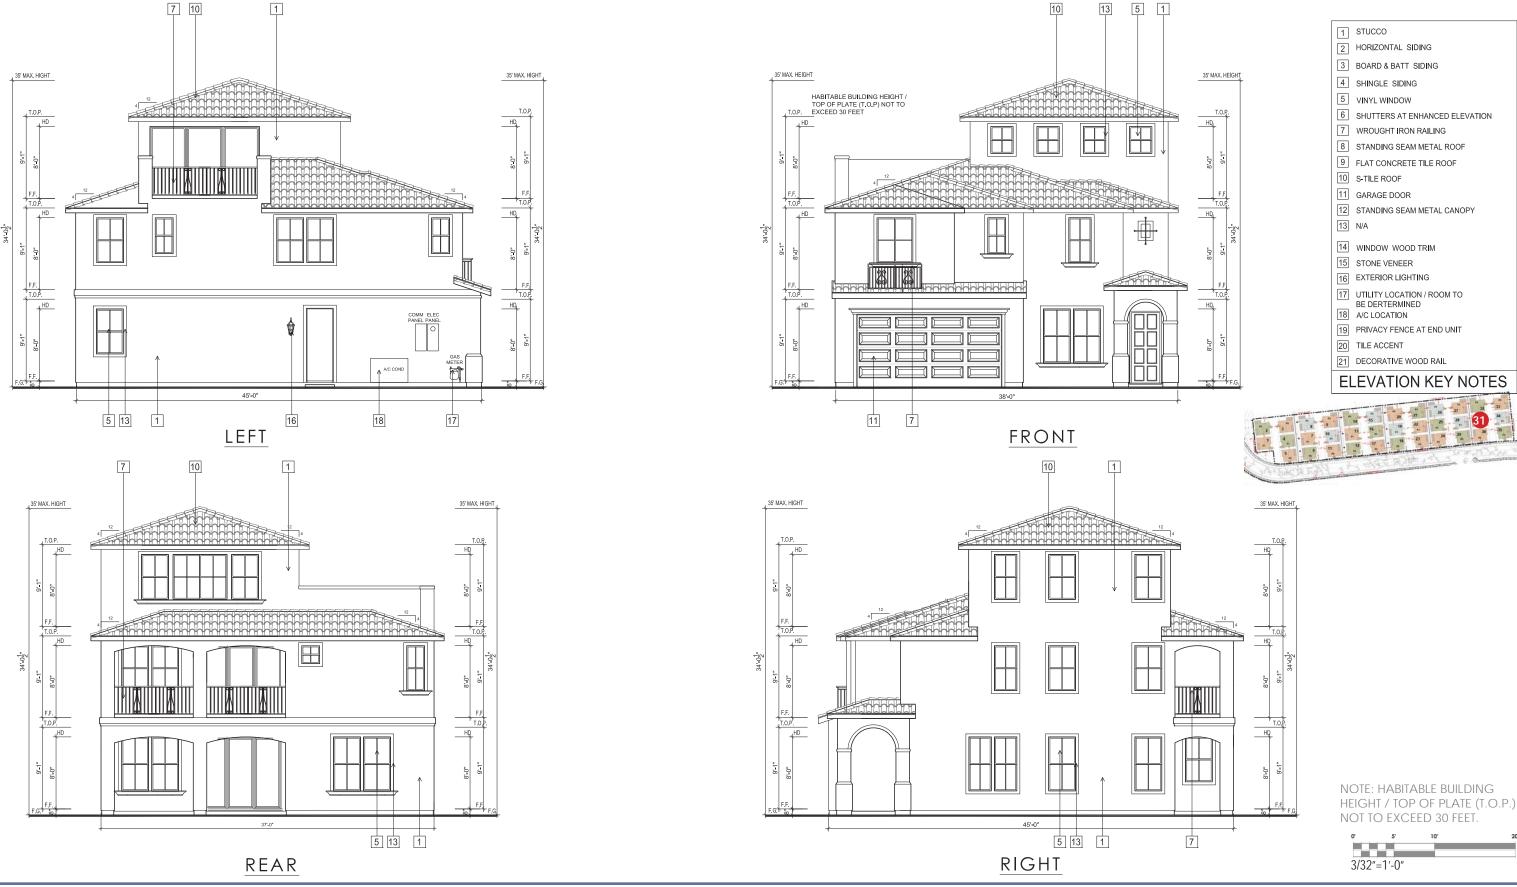

#### PROJECT DESCRIPTION

The proposed Parcel 9 project includes 35 residential units. Plans, elevations and illustrations are provided in **Attachment A** to this report. In general, the proposed plans include the following characteristics:

- Style: The proposed residential development includes stylistic references to common and vernacular California architectural styles, including Craftsman, farmhouse, and mission architectural styles.
- Site Planning: The proposed FDP includes 35 small lot, detached single-family, garden court homes with one home per lot.

- Unit Types: Parcel 9 proposes two-story and three-story court homes which offer between three and five bedrooms depending on the number of stories and the floor plan of home.
- Parking: Each unit has a two-car attached garage, for a total of 70 off-street parking spaces.

#### Zoning Analysis

| Criteria                                                               | OK-2                      | Proposed                                  | Analysis                                                                                               |
|------------------------------------------------------------------------|---------------------------|-------------------------------------------|--------------------------------------------------------------------------------------------------------|
| Land Use                                                               |                           |                                           |                                                                                                        |
| Permanent Residential                                                  | P                         | P                                         | Allowed                                                                                                |
| Multi-family Dwelling<br>Facility                                      | P                         | P                                         | Allowed                                                                                                |
| Density                                                                | 1 primary unit per lot    | 1 unit per lot (35 units total)           | Complies                                                                                               |
| Maximum Lot Coverage                                                   | 55%                       | Plan 1: 46%<br>Plan 2: 50%<br>Plan 3: 42% | Complies                                                                                               |
| Front Setback                                                          | 8 ft.                     | 8 ft.                                     |                                                                                                        |
| Minimum garage front setback when accessed from a private drive aisle. | 15 ft.                    | 5 ft.                                     | Does not comply - Applicant is requesting an exception for 5 ft. setback from the private drive aisle. |
| Maximum wall height primary building                                   | 35 ft/3 stories           | 27 ft/3 stories                           | Complies                                                                                               |
| Maximum pitched roof height                                            | 35 ft                     | 35 ft                                     | Complies                                                                                               |
| Parking                                                                | 1 space per dwelling unit | Two-car garages per unit                  | Complies                                                                                               |

Corner lot court homes include entrances that face the street and have been enhanced with quality design elements such as stone veneer columns with wide pedestals to add to the exterior material changes for visual impact. For high visibility facades, the use of porches and balconies are encouraged on these facades, and have been designed with their visibility in mind, as well as the privacy of the homeowner.

• 2.5 Driveways and Garage Placement and 3.9 Garages - Garage Dimensions. The project complies with the underlying zoning regulations, with the exception of the front setback for garages, where five feet is proposed instead of the required 15 feet. PUD Design Guidelines allow for an exception to be granted for shorter minimum front setbacks for garages under Design Review.

- Does the DRC think an exception to be granted to shorten the front setback for garages from 15 feet to five feet?
- 3.3 Massing Primary Volumes Additive Building Elements and 3.6 Openings Windows. The three different court home plans lack additive building elements such as projected window bays, shutters or other decorative details. More additive elements should be incorporated at the sides of the homes. Shutters are listed as exterior materials for enhanced elevations, but this is not evident on the elevations.
  - Does the DRC think more additive building elements should be used on the court homes?