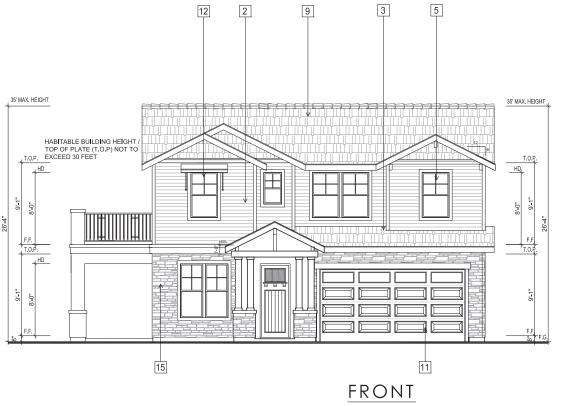

#### PROJECT DESCRIPTION

The proposed Parcel 9 project includes 35 residential units. Plans, elevations and illustrations are provided in **Attachment A** to this report. In general, the proposed plans include the following characteristics:

- Style: The proposed residential development includes stylistic references to common and vernacular California architectural styles, including Craftsman, farmhouse, and mission architectural styles.
- Site Planning: The proposed FDP includes 35 small lot, detached single-family, garden court homes with one home per lot.

- Unit Types: Parcel 9 proposes two-story and three-story court homes which offer between three and five bedrooms depending on the number of stories and the floor plan of home.
- Parking: Each unit has a two-car attached garage, for a total of 70 off-street parking spaces.

#### Zoning Analysis

| Criteria                                                               | OK-2                      | Proposed                                  | Analysis                                                                                               |
|------------------------------------------------------------------------|---------------------------|-------------------------------------------|--------------------------------------------------------------------------------------------------------|
| Land Use                                                               |                           |                                           |                                                                                                        |
| Permanent Residential                                                  | P                         | P                                         | Allowed                                                                                                |
| Multi-family Dwelling<br>Facility                                      | P                         | P                                         | Allowed                                                                                                |
| Density                                                                | 1 primary unit per lot    | 1 unit per lot (35 units total)           | Complies                                                                                               |
| Maximum Lot Coverage                                                   | 55%                       | Plan 1: 46%<br>Plan 2: 50%<br>Plan 3: 42% | Complies                                                                                               |
| Front Setback                                                          | 8 ft.                     | 8 ft.                                     |                                                                                                        |
| Minimum garage front setback when accessed from a private drive aisle. | 15 ft.                    | 5 ft.                                     | Does not comply - Applicant is requesting an exception for 5 ft. setback from the private drive aisle. |
| Maximum wall height primary building                                   | 35 ft/3 stories           | 27 ft/3 stories                           | Complies                                                                                               |
| Maximum pitched roof height                                            | 35 ft                     | 35 ft                                     | Complies                                                                                               |
| Parking                                                                | 1 space per dwelling unit | Two-car garages per unit                  | Complies                                                                                               |

Corner lot court homes include entrances that face the street and have been enhanced with quality design elements such as stone veneer columns with wide pedestals to add to the exterior material changes for visual impact. For high visibility facades, the use of porches and balconies are encouraged on these facades, and have been designed with their visibility in mind, as well as the privacy of the homeowner.