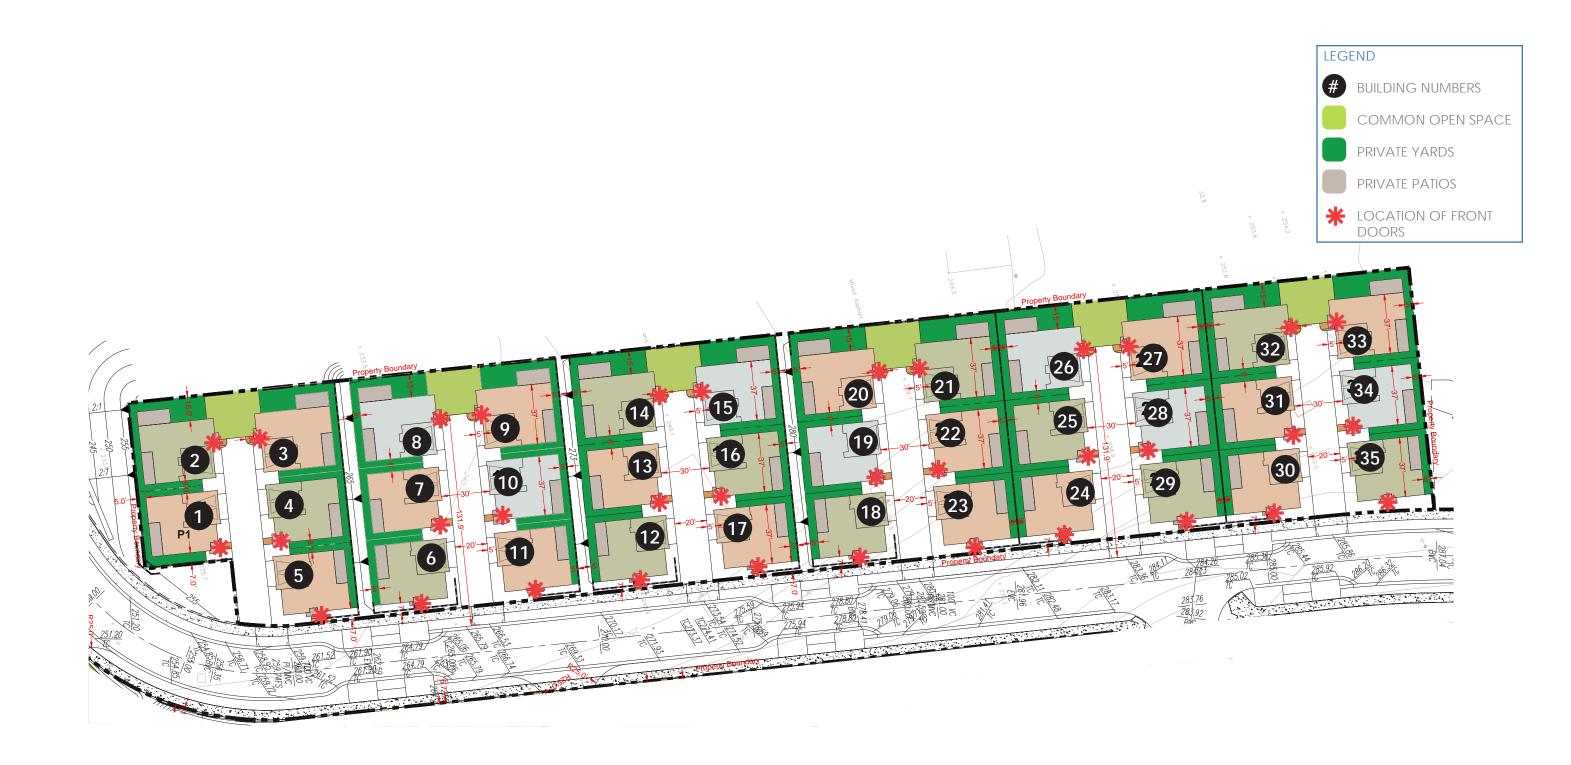

#### PROJECT DESCRIPTION

The proposed Parcel 9 project includes 35 residential units. Plans, elevations and illustrations are provided in **Attachment A** to this report. In general, the proposed plans include the following characteristics:

- Style: The proposed residential development includes stylistic references to common and vernacular California architectural styles, including Craftsman, farmhouse, and mission architectural styles.
- Site Planning: The proposed FDP includes 35 small lot, detached single-family, garden court homes with one home per lot.

- Unit Types: Parcel 9 proposes two-story and three-story court homes which offer between three and five bedrooms depending on the number of stories and the floor plan of home.
- Parking: Each unit has a two-car attached garage, for a total of 70 off-street parking spaces.

#### Zoning Analysis

| Criteria                                                               | OK-2                      | Proposed                                  | Analysis                                                                                               |
|------------------------------------------------------------------------|---------------------------|-------------------------------------------|--------------------------------------------------------------------------------------------------------|
| Land Use                                                               |                           |                                           |                                                                                                        |
| Permanent Residential                                                  | P                         | P                                         | Allowed                                                                                                |
| Multi-family Dwelling<br>Facility                                      | P                         | P                                         | Allowed                                                                                                |
| Density                                                                | 1 primary unit per lot    | 1 unit per lot (35 units total)           | Complies                                                                                               |
| Maximum Lot Coverage                                                   | 55%                       | Plan 1: 46%<br>Plan 2: 50%<br>Plan 3: 42% | Complies                                                                                               |
| Front Setback                                                          | 8 ft.                     | 8 ft.                                     |                                                                                                        |
| Minimum garage front setback when accessed from a private drive aisle. | 15 ft.                    | 5 ft.                                     | Does not comply - Applicant is requesting an exception for 5 ft. setback from the private drive aisle. |
| Maximum wall height primary building                                   | 35 ft/3 stories           | 27 ft/3 stories                           | Complies                                                                                               |
| Maximum pitched roof height                                            | 35 ft                     | 35 ft                                     | Complies                                                                                               |
| Parking                                                                | 1 space per dwelling unit | Two-car garages per unit                  | Complies                                                                                               |

Corner lot court homes include entrances that face the street and have been enhanced with quality design elements such as stone veneer columns with wide pedestals to add to the exterior material changes for visual impact. For high visibility facades, the use of porches and balconies are encouraged on these facades, and have been designed with their visibility in mind, as well as the privacy of the homeowner.