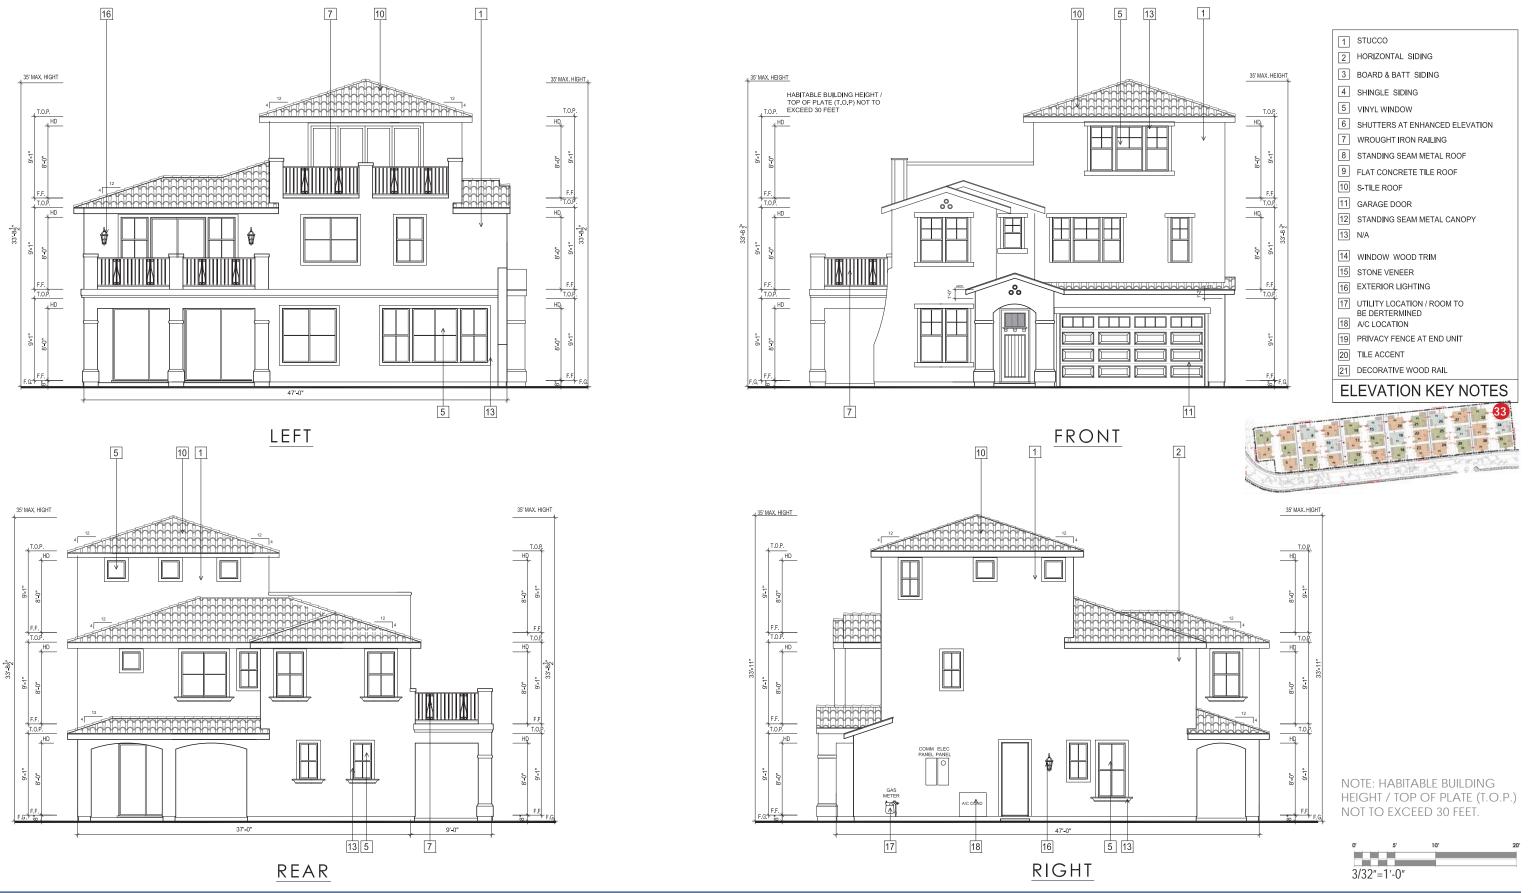

#### PROJECT DESCRIPTION

The proposed Parcel 9 project includes 35 residential units. Plans, elevations and illustrations are provided in **Attachment A** to this report. In general, the proposed plans include the following characteristics:

- Style: The proposed residential development includes stylistic references to common and vernacular California architectural styles, including Craftsman, farmhouse, and mission architectural styles.
- Site Planning: The proposed FDP includes 35 small lot, detached single-family, garden court homes with one home per lot.

- Unit Types: Parcel 9 proposes two-story and three-story court homes which offer between three and five bedrooms depending on the number of stories and the floor plan of home.
- Parking: Each unit has a two-car attached garage, for a total of 70 off-street parking spaces.

#### Zoning Analysis

| Criteria                                                               | OK-2                      | Proposed                                  | Analysis                                                                                               |
|------------------------------------------------------------------------|---------------------------|-------------------------------------------|--------------------------------------------------------------------------------------------------------|
| Land Use                                                               |                           |                                           |                                                                                                        |
| Permanent Residential                                                  | P                         | P                                         | Allowed                                                                                                |
| Multi-family Dwelling<br>Facility                                      | P                         | P                                         | Allowed                                                                                                |
| Density                                                                | 1 primary unit per lot    | 1 unit per lot (35 units total)           | Complies                                                                                               |
| Maximum Lot Coverage                                                   | 55%                       | Plan 1: 46%<br>Plan 2: 50%<br>Plan 3: 42% | Complies                                                                                               |
| Front Setback                                                          | 8 ft.                     | 8 ft.                                     |                                                                                                        |
| Minimum garage front setback when accessed from a private drive aisle. | 15 ft.                    | 5 ft.                                     | Does not comply - Applicant is requesting an exception for 5 ft. setback from the private drive aisle. |
| Maximum wall height primary building                                   | 35 ft/3 stories           | 27 ft/3 stories                           | Complies                                                                                               |
| Maximum pitched roof height                                            | 35 ft                     | 35 ft                                     | Complies                                                                                               |
| Parking                                                                | 1 space per dwelling unit | Two-car garages per unit                  | Complies                                                                                               |

Corner lot court homes include entrances that face the street and have been enhanced with quality design elements such as stone veneer columns with wide pedestals to add to the exterior material changes for visual impact. For high visibility facades, the use of porches and balconies are encouraged on these facades, and have been designed with their visibility in mind, as well as the privacy of the homeowner.

• 2.5 Driveways and Garage Placement and 3.9 Garages - Garage Dimensions. The project complies with the underlying zoning regulations, with the exception of the front setback for garages, where five feet is proposed instead of the required 15 feet. PUD Design Guidelines allow for an exception to be granted for shorter minimum front setbacks for garages under Design Review.

- Does the DRC think an exception to be granted to shorten the front setback for garages from 15 feet to five feet?
- 3.3 Massing Primary Volumes Additive Building Elements and 3.6 Openings Windows. The three different court home plans lack additive building elements such as projected window bays, shutters or other decorative details. More additive elements should be incorporated at the sides of the homes. Shutters are listed as exterior materials for enhanced elevations, but this is not evident on the elevations.
  - Does the DRC think more additive building elements should be used on the court homes?