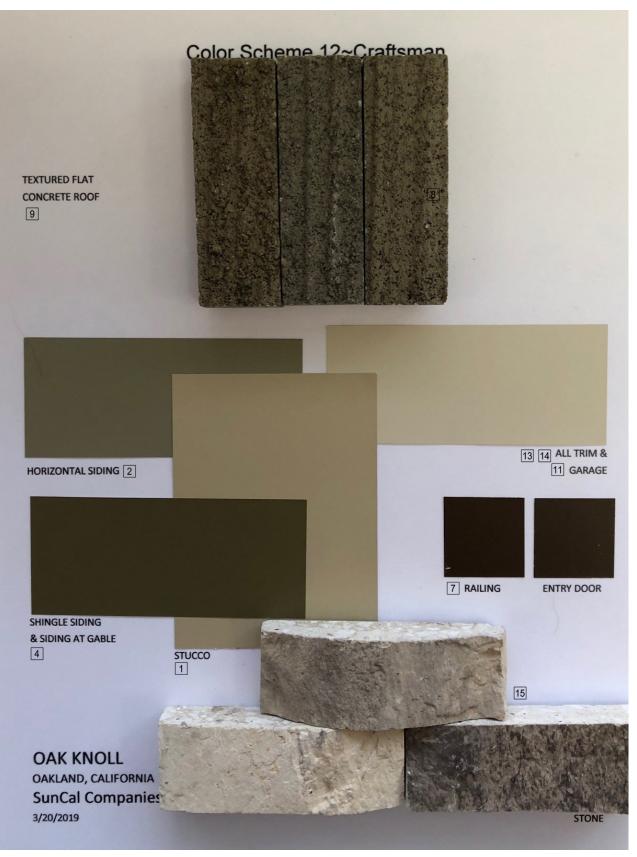

| Design Guideline                        | Compliance Analysis | Discussion                |
|-----------------------------------------|---------------------|---------------------------|
| 3.0 Architectural Guidelines            |                     |                           |
| 3.1 The 'Bay Area' Regional Style       |                     |                           |
|                                         |                     | The court homes           |
| Building which connect to and are       |                     | connect well with the     |
| inspired by the natural setting.        | Complies            | natural setting.          |
|                                         |                     | The court homes           |
| Simple building mass with additive      |                     | incorporate several       |
| elements                                | Complies            | additive elements.        |
|                                         |                     |                           |
|                                         |                     | Exterior materials such   |
|                                         |                     | as wood, stucco, stone    |
|                                         |                     | veneer and board and      |
| Natural materials (wood, stone, terra   |                     | batten siding are         |
| cotta, stucco)                          | Complies            | proposed.                 |
|                                         |                     |                           |
|                                         |                     | The exterior colors       |
|                                         |                     | incorporate earth-tone    |
| Subdued earth-tone paint colors and     |                     | paint colors, stuccos, s- |
| light colored stuccos.                  | Complies            | tiled roofs, and stone.   |
| 3.2 Architectural Style Matrix - By Far | nily                |                           |
|                                         |                     | The proposal includes     |
| Arts & Crafts: Craftsman Bungalow;      |                     | Craftsman styled court    |
| Shingle; Tudor; Arts and Craft          | Complies            | homes.                    |
|                                         |                     | The proposal includes     |
| Mediterranean: Spanish Colonial;        |                     | Mission styled court      |
| Mission; Tuscan                         | Complies            | homes.                    |
|                                         |                     |                           |
| Californian: Farmhouse; California      |                     | The proposal includes     |
| Modern (mid-century modern);            |                     | Farmhouse styled          |
| California Contemporary                 | Not applicable      | court homes.              |
| 3.3 Massing - Primary Volumes           |                     |                           |
| Building orientation                    |                     |                           |
|                                         |                     | Mostly gable roof         |
| Secondary Volumes                       | Complies            | profiles.                 |