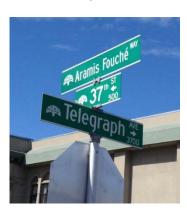

#### 3. Who does a commemorative plaque look like?

Answer: Commemorative street name plaques are similar to standard street name signs and are installed above existing street names. See example below.