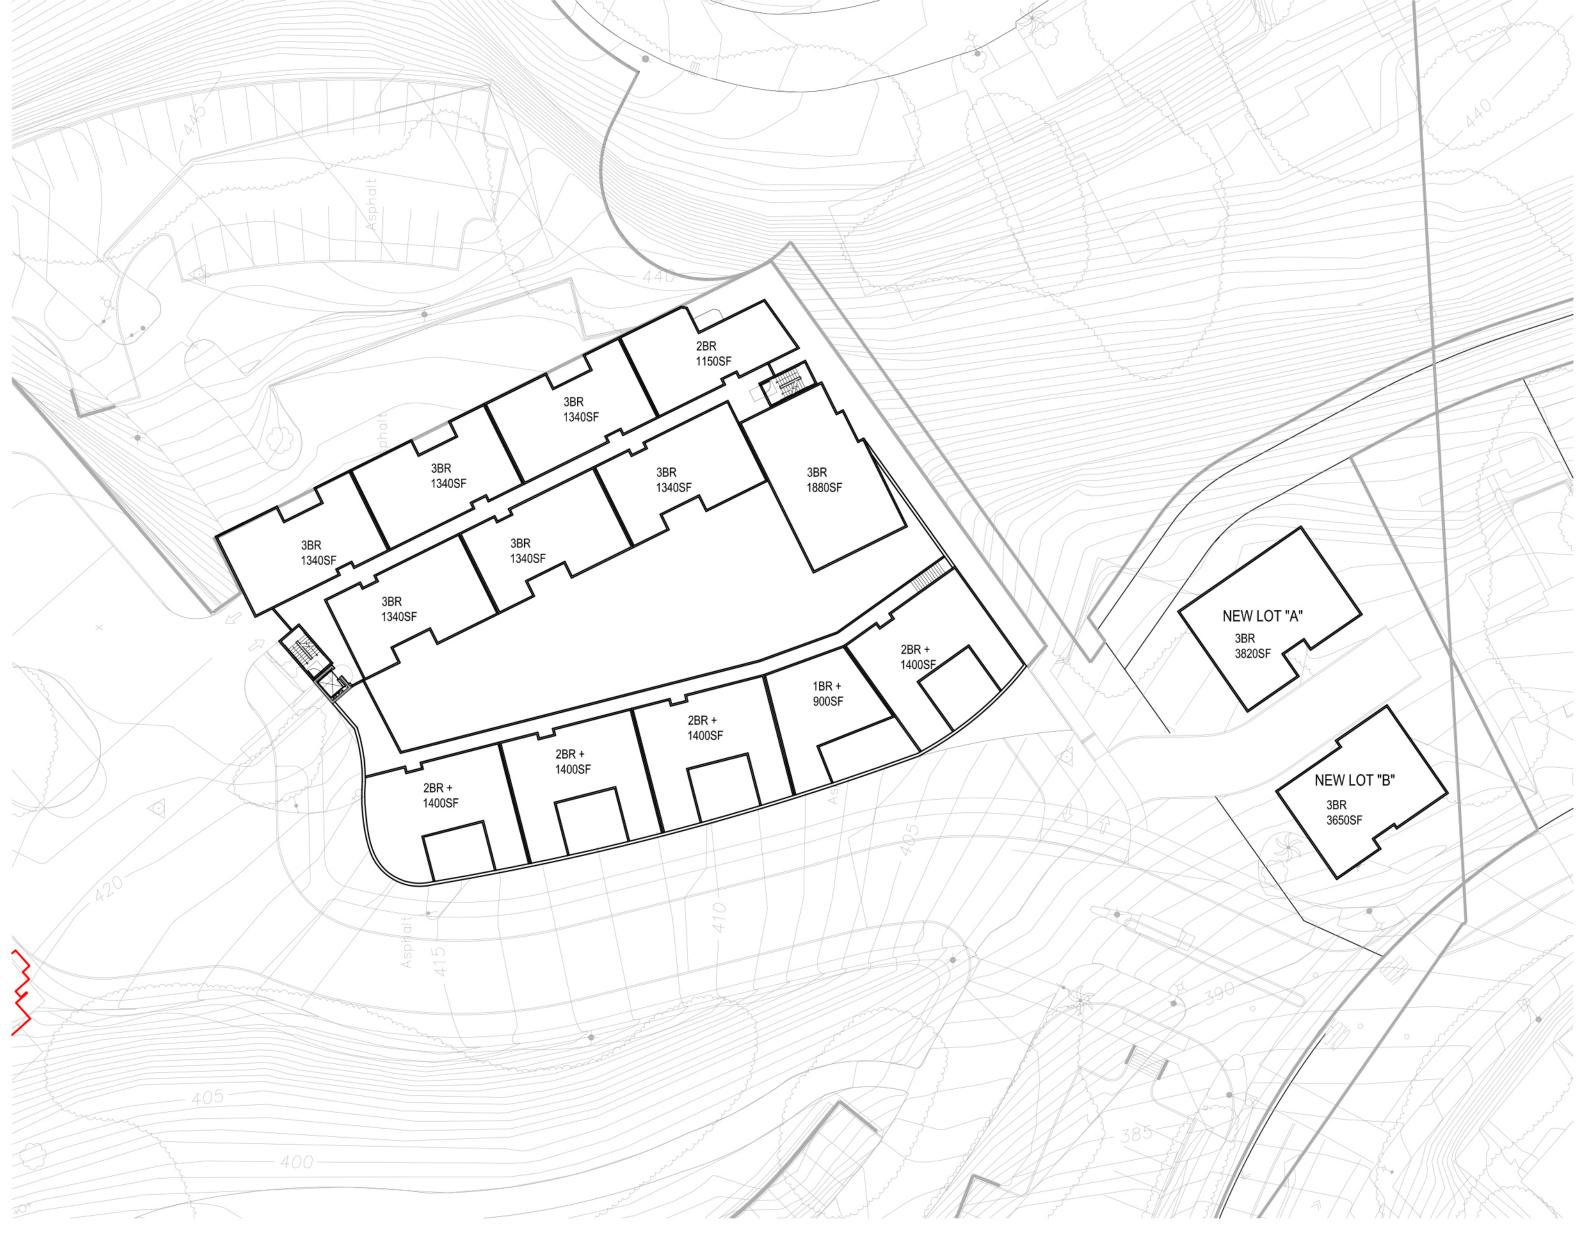

NEIGHBORING BUILDING PHOTOS

July 6, 2016

SECOND FLOOR PLAN

| Unit Breakdown Summary:<br>Residential Units |                    |              |  |  |  |
|----------------------------------------------|--------------------|--------------|--|--|--|
|                                              |                    |              |  |  |  |
| 3                                            | 1BR                | 900/1175     |  |  |  |
| 12                                           | 2BR                | 1150/1400    |  |  |  |
| 28                                           | 3BR                | 1340/1880    |  |  |  |
| 2                                            | 3BR(SINGLE FAMILY) | 3650/3820    |  |  |  |
| <u>45</u>                                    | Total Units        | <u>65925</u> |  |  |  |