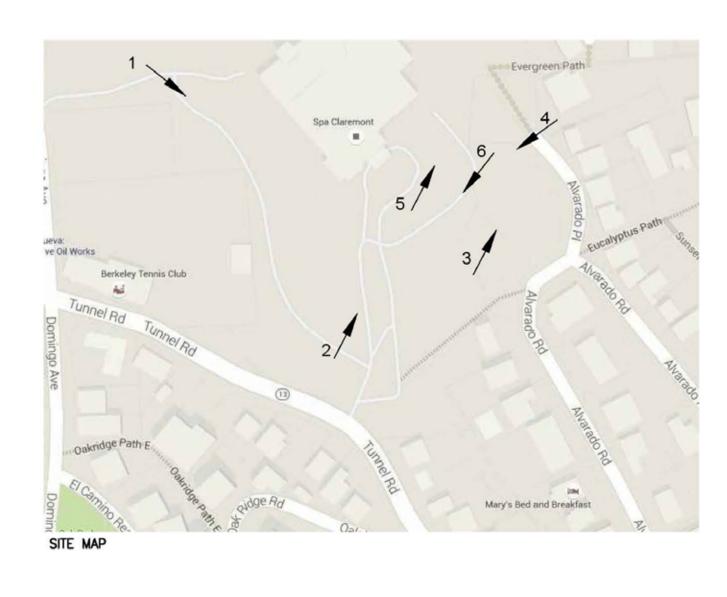

#### 1 EXISTING SITE PHOTOS

Spa Claremont

Spa Claremont

Spa Claremont

Deva.

We oil Works

Berkeley Tennis Club

Tunnel Rd