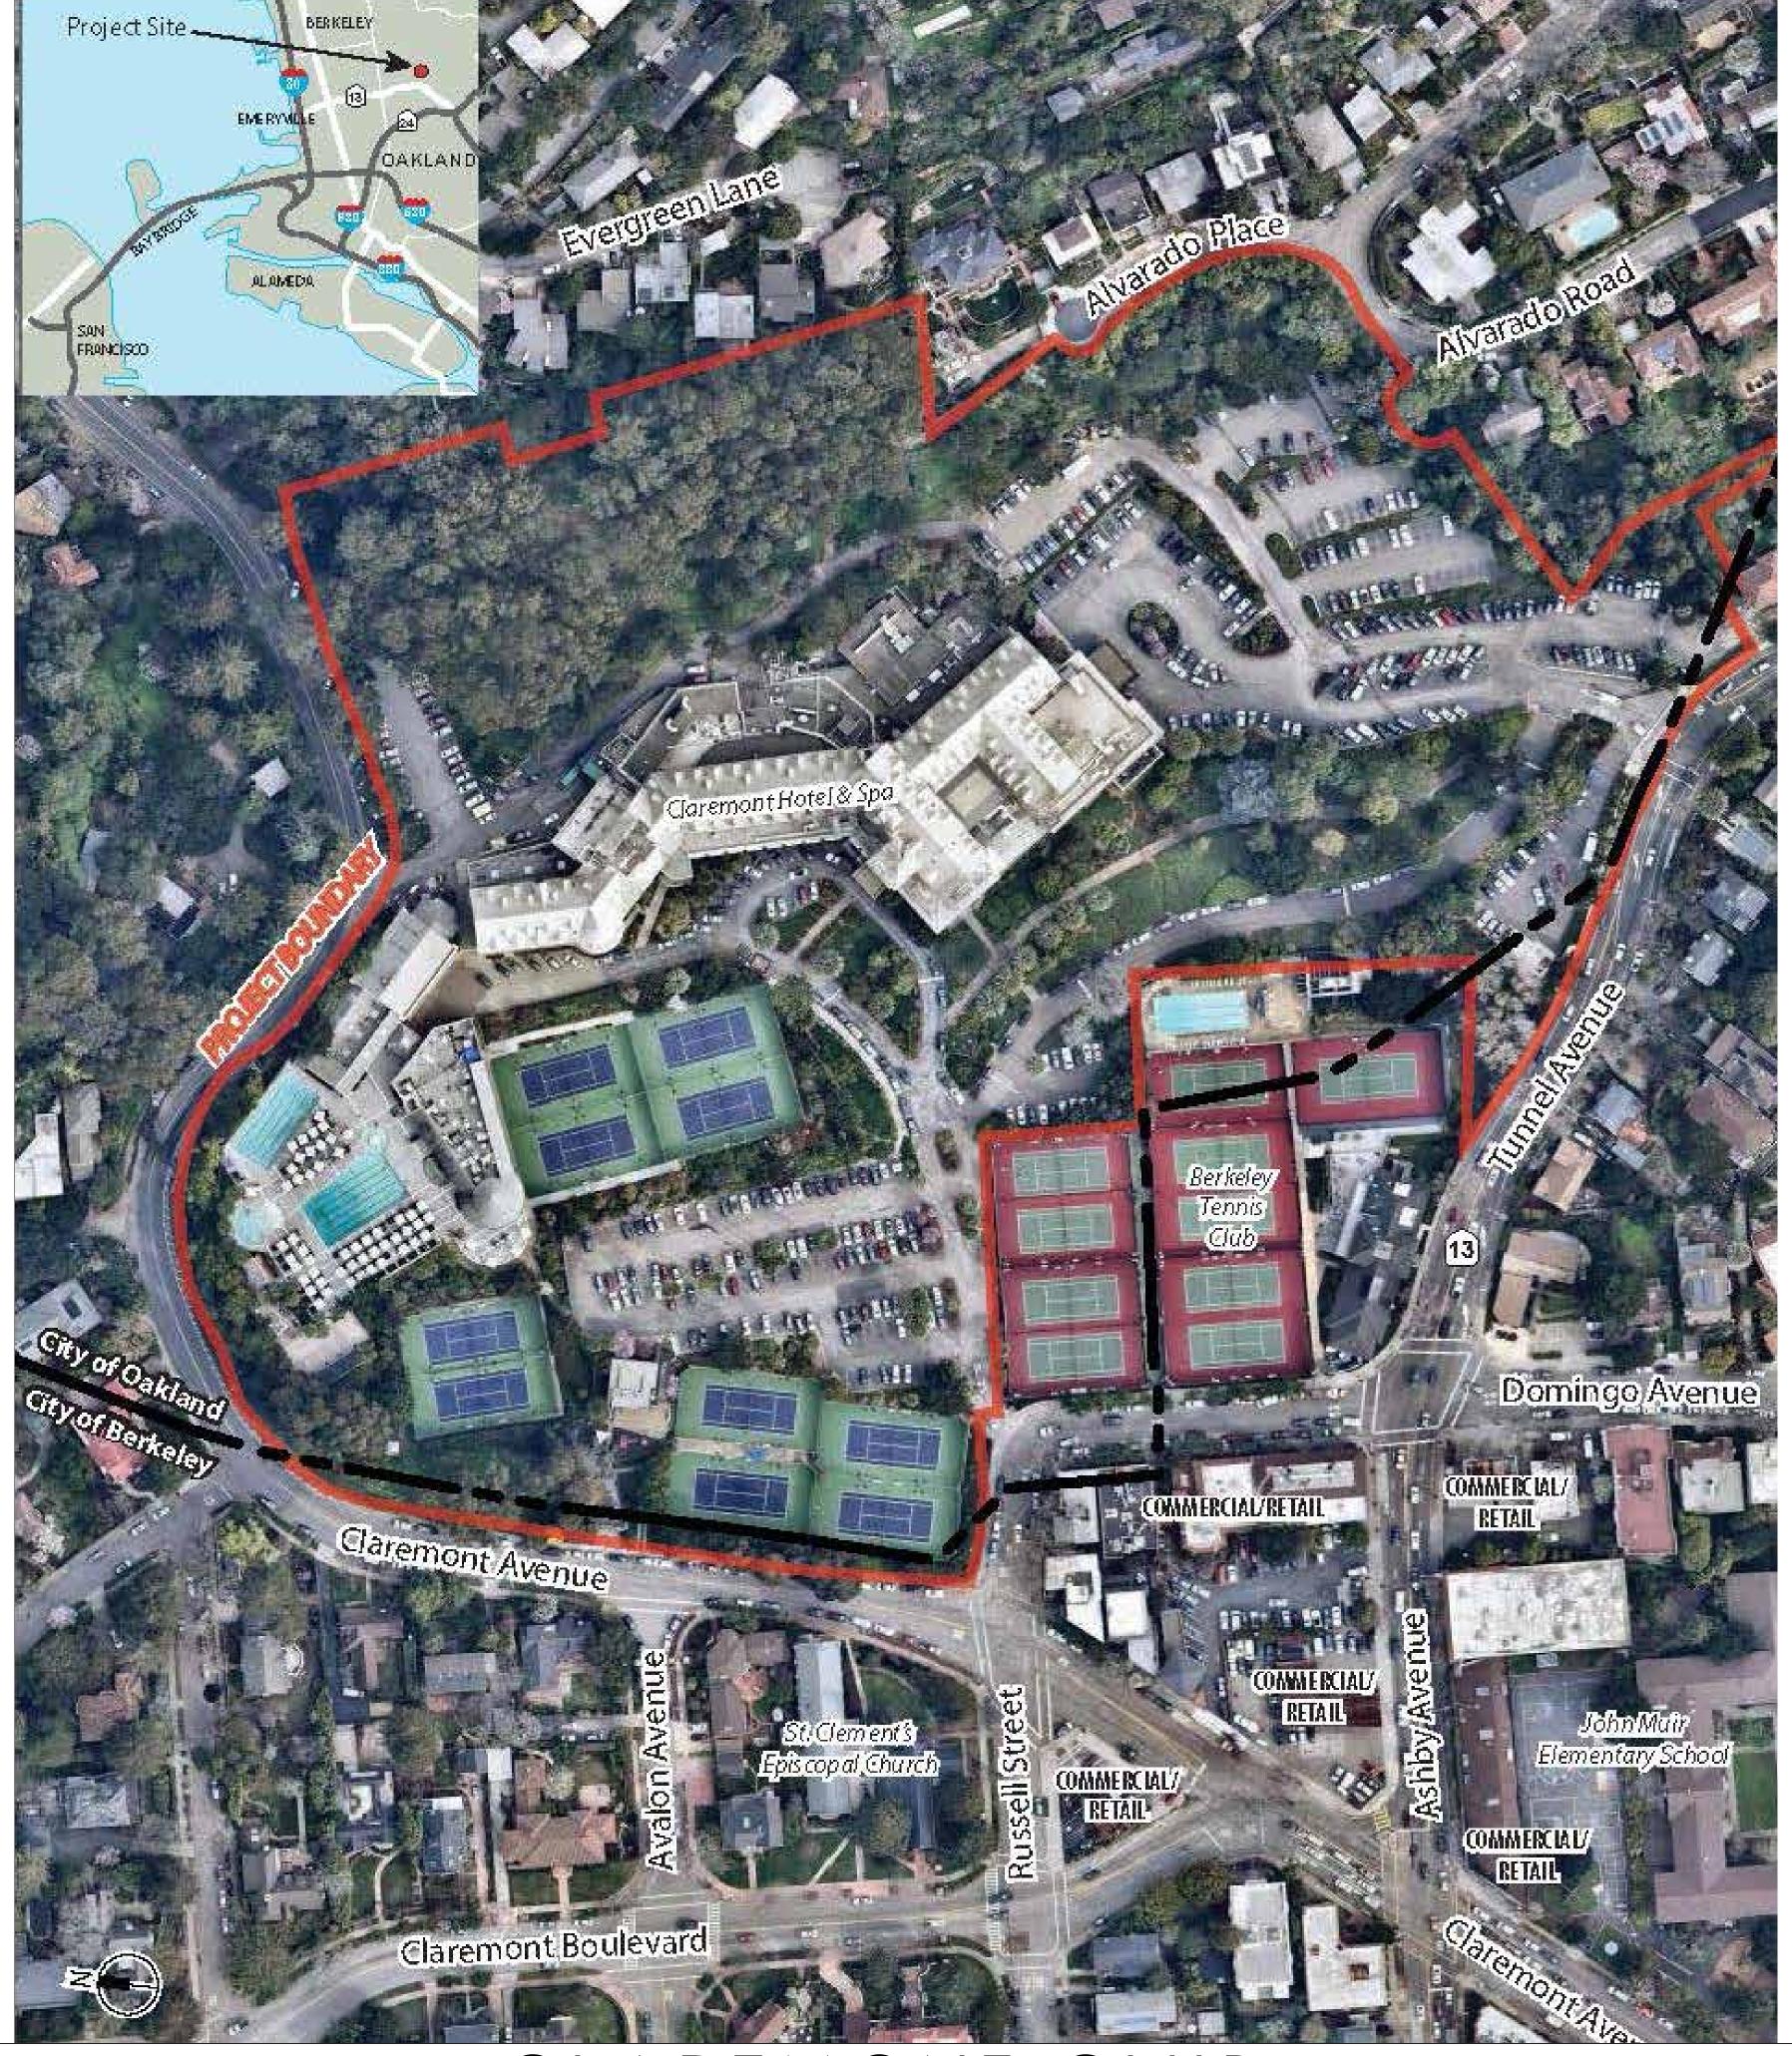

#### 1 EXISTING SITE PHOTOS

Spa Claremont

Spa Claremont

Spa Claremont

Deva.

We oil Works

Berkeley Tennis Club

Tunnel Rd

NEIGHBORING BUILDING PHOTOS

July 6, 2016

SECOND FLOOR PLAN

| Unit Breakdown Summary:<br>Residential Units |                    |              |  |  |  |
|----------------------------------------------|--------------------|--------------|--|--|--|
|                                              |                    |              |  |  |  |
| 3                                            | 1BR                | 900/1175     |  |  |  |
| 12                                           | 2BR                | 1150/1400    |  |  |  |
| 28                                           | 3BR                | 1340/1880    |  |  |  |
| 2                                            | 3BR(SINGLE FAMILY) | 3650/3820    |  |  |  |
| <u>45</u>                                    | Total Units        | <u>65925</u> |  |  |  |