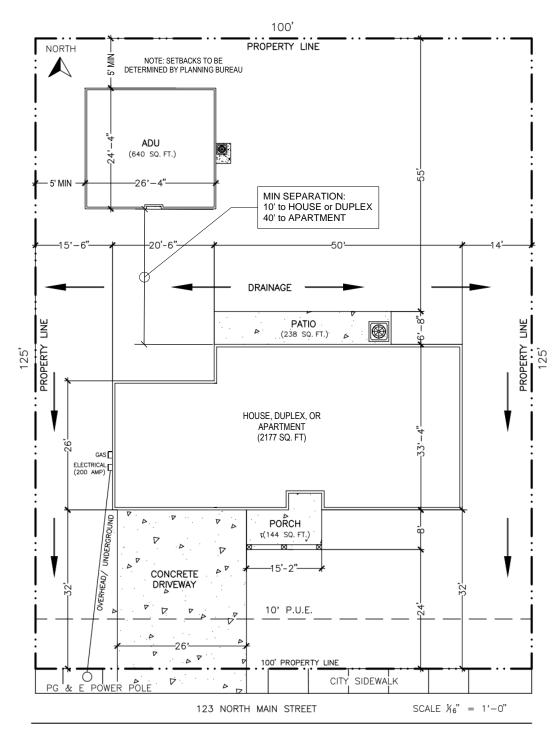

# SAMPLE SITE PLAN

Please note that separate ADU plans are required.

PLANNING AND BUILDING DEPARTMENT • 250 FRANK H. OGAWA PLAZA 2ND FLR • (510) 238-3891 www.oaklandca.gov/departments/planning-and-building

## SCALE

ORIENTATION

(Include North arrow)

## HOUSE FOOTPRINT

(Include garage, porch, patio)

#### DIMENSIONS

(Include measurements of house & distance to property lines & other structures from each side)

STREET ADDRESS & MAIN STREETS PROPERTY LINES, SIDEWALKS,

## DRIVEWAYS

(Include P.U.E. Line)

SEWER, ELECTRIC

(Include drainage arrows)

UTILITIES, HYDRANTS, OTHER PUBLIC

#### FACILITIES

(Include PG&E power poles on property)

**EXISTING & PROPOSED STRUCTURES,** 

#### ACCESSORY STRUCTURES

(Include Gazebos, Sheds, Detached Structures & Swimming Pool)