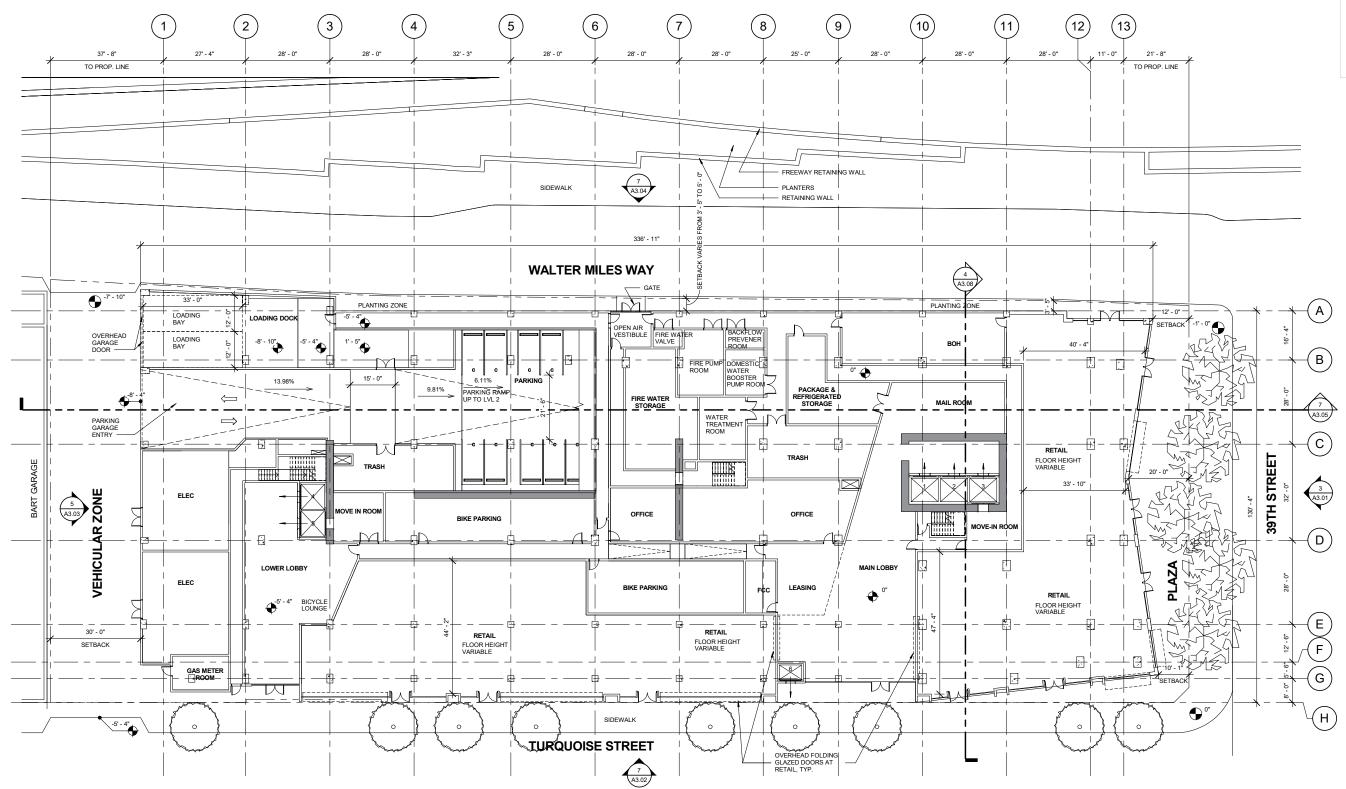

# ORIGINAL FDP (& DRC) GROUND FLOOR PLAN

### **General Plan Notes**

1. Project Zero is 75.56. Refer to Civil C1-00 for more detailed information.

2. Refer to Landscape Architect & Civil Drawings for additional information.