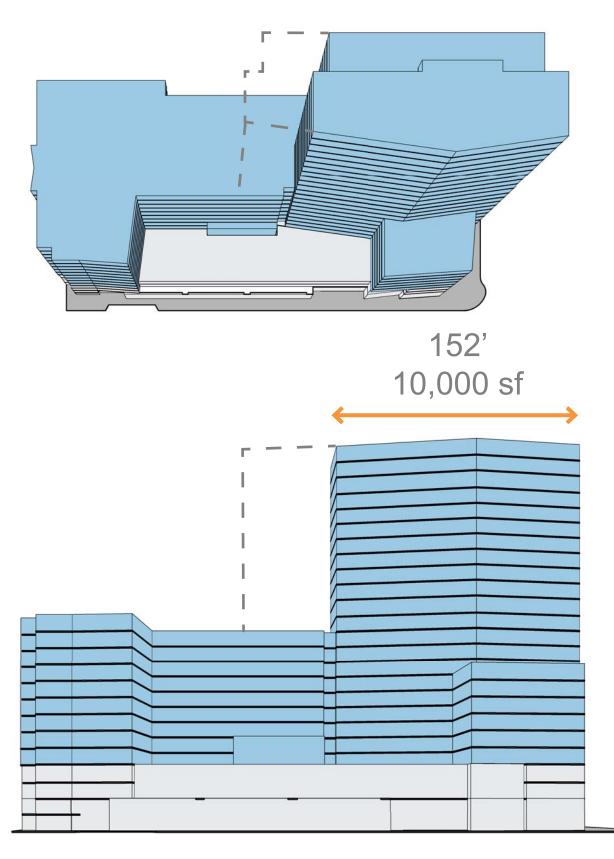

# MACARTHUR TRANSIT VILLAGE





# ORIGINAL FDP (& DRC) GROUND FLOOR PLAN

### **General Plan Notes**

1. Project Zero is 75.56. Refer to Civil C1-00 for more detailed information.

2. Refer to Landscape Architect & Civil Drawings for additional information.





## **PROPOSED GROUND FLOOR PLAN**



1. Project Zero is 75.56. Refer to Civil C1-00 for more detailed information.

2. Refer to Landscape Architect & Civil Drawings for additional information.



**ORIGINAL FDP (& DRC)** 











9/28/2016







**ORIGINAL FDP (& DRC)** 

MACARTHUR TRANSIT VILLAGE | OAKLAND, CA





**ORIGINAL FDP (& DRC)** 

9/28/2016

MACARTHURTRANSIT VILLAGE | OAKLAND, CA