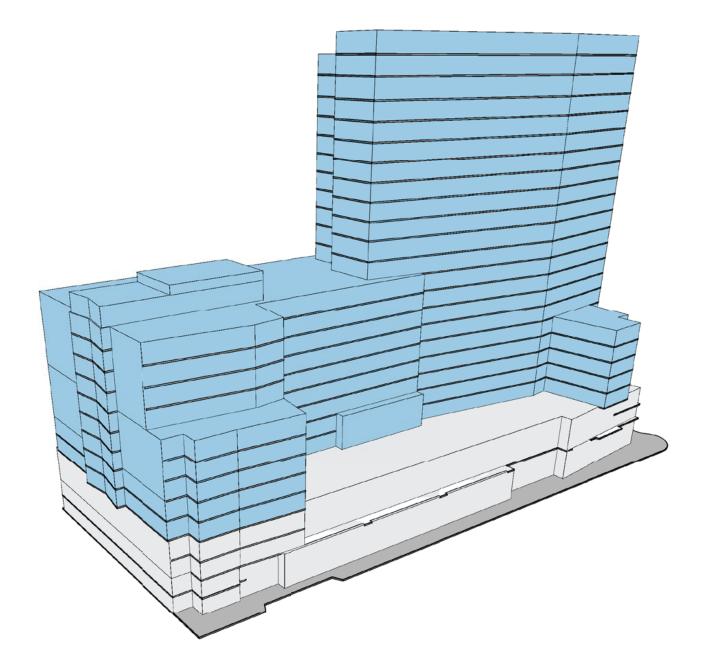

# MACARTHUR TRANSIT VILLAGE





# ORIGINAL FDP (& DRC) GROUND FLOOR PLAN

### **General Plan Notes**

1. Project Zero is 75.56. Refer to Civil C1-00 for more detailed information.

2. Refer to Landscape Architect & Civil Drawings for additional information.





## **PROPOSED GROUND FLOOR PLAN**



1. Project Zero is 75.56. Refer to Civil C1-00 for more detailed information.

2. Refer to Landscape Architect & Civil Drawings for additional information.



**ORIGINAL FDP (& DRC)** 











9/28/2016







**ORIGINAL FDP (& DRC)** 

MACARTHUR TRANSIT VILLAGE | OAKLAND, CA





**ORIGINAL FDP (& DRC)** 

9/28/2016

MACARTHURTRANSIT VILLAGE | OAKLAND, CA