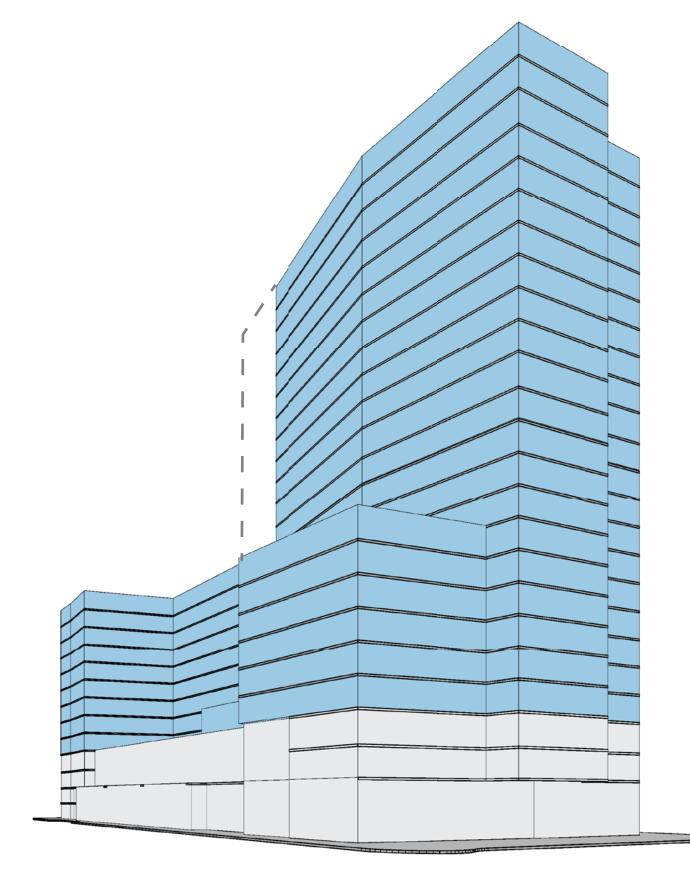

# MACARTHUR TRANSIT VILLAGE





# ORIGINAL FDP (& DRC) GROUND FLOOR PLAN

### **General Plan Notes**

1. Project Zero is 75.56. Refer to Civil C1-00 for more detailed information.

2. Refer to Landscape Architect & Civil Drawings for additional information.





## **PROPOSED GROUND FLOOR PLAN**



1. Project Zero is 75.56. Refer to Civil C1-00 for more detailed information.

2. Refer to Landscape Architect & Civil Drawings for additional information.



**ORIGINAL FDP (& DRC)** 











9/28/2016







**ORIGINAL FDP (& DRC)** 

MACARTHUR TRANSIT VILLAGE | OAKLAND, CA





**ORIGINAL FDP (& DRC)** 

9/28/2016

MACARTHURTRANSIT VILLAGE | OAKLAND, CA