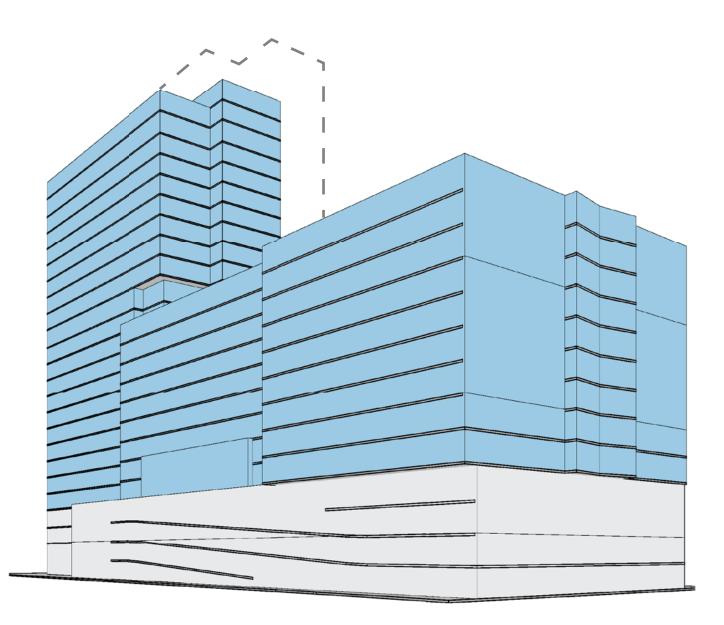

# MACARTHUR TRANSIT VILLAGE





# ORIGINAL FDP (& DRC) GROUND FLOOR PLAN

### **General Plan Notes**

1. Project Zero is 75.56. Refer to Civil C1-00 for more detailed information.

2. Refer to Landscape Architect & Civil Drawings for additional information.





## **PROPOSED GROUND FLOOR PLAN**



1. Project Zero is 75.56. Refer to Civil C1-00 for more detailed information.

2. Refer to Landscape Architect & Civil Drawings for additional information.



**ORIGINAL FDP (& DRC)** 











9/28/2016







**ORIGINAL FDP (& DRC)** 

MACARTHUR TRANSIT VILLAGE | OAKLAND, CA





**ORIGINAL FDP (& DRC)** 

9/28/2016

MACARTHURTRANSIT VILLAGE | OAKLAND, CA