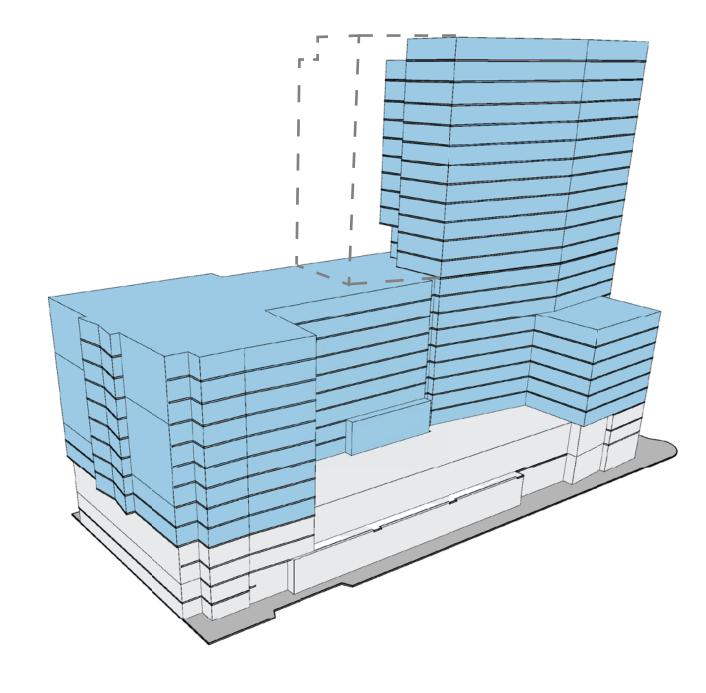

# MACARTHUR TRANSIT VILLAGE





# ORIGINAL FDP (& DRC) GROUND FLOOR PLAN

### **General Plan Notes**

1. Project Zero is 75.56. Refer to Civil C1-00 for more detailed information.

2. Refer to Landscape Architect & Civil Drawings for additional information.





## **PROPOSED GROUND FLOOR PLAN**



1. Project Zero is 75.56. Refer to Civil C1-00 for more detailed information.

2. Refer to Landscape Architect & Civil Drawings for additional information.



**ORIGINAL FDP (& DRC)** 











9/28/2016







**ORIGINAL FDP (& DRC)** 

MACARTHUR TRANSIT VILLAGE | OAKLAND, CA





**ORIGINAL FDP (& DRC)** 

9/28/2016

MACARTHURTRANSIT VILLAGE | OAKLAND, CA