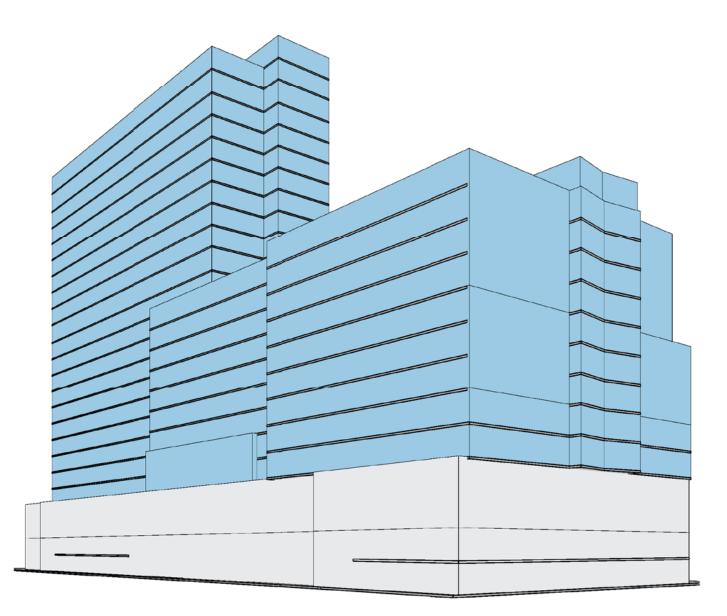

# MACARTHUR TRANSIT VILLAGE





# ORIGINAL FDP (& DRC) GROUND FLOOR PLAN

### **General Plan Notes**

1. Project Zero is 75.56. Refer to Civil C1-00 for more detailed information.

2. Refer to Landscape Architect & Civil Drawings for additional information.





## **PROPOSED GROUND FLOOR PLAN**



1. Project Zero is 75.56. Refer to Civil C1-00 for more detailed information.

2. Refer to Landscape Architect & Civil Drawings for additional information.



**ORIGINAL FDP (& DRC)** 











9/28/2016







**ORIGINAL FDP (& DRC)** 

MACARTHUR TRANSIT VILLAGE | OAKLAND, CA





**ORIGINAL FDP (& DRC)** 

9/28/2016

MACARTHURTRANSIT VILLAGE | OAKLAND, CA