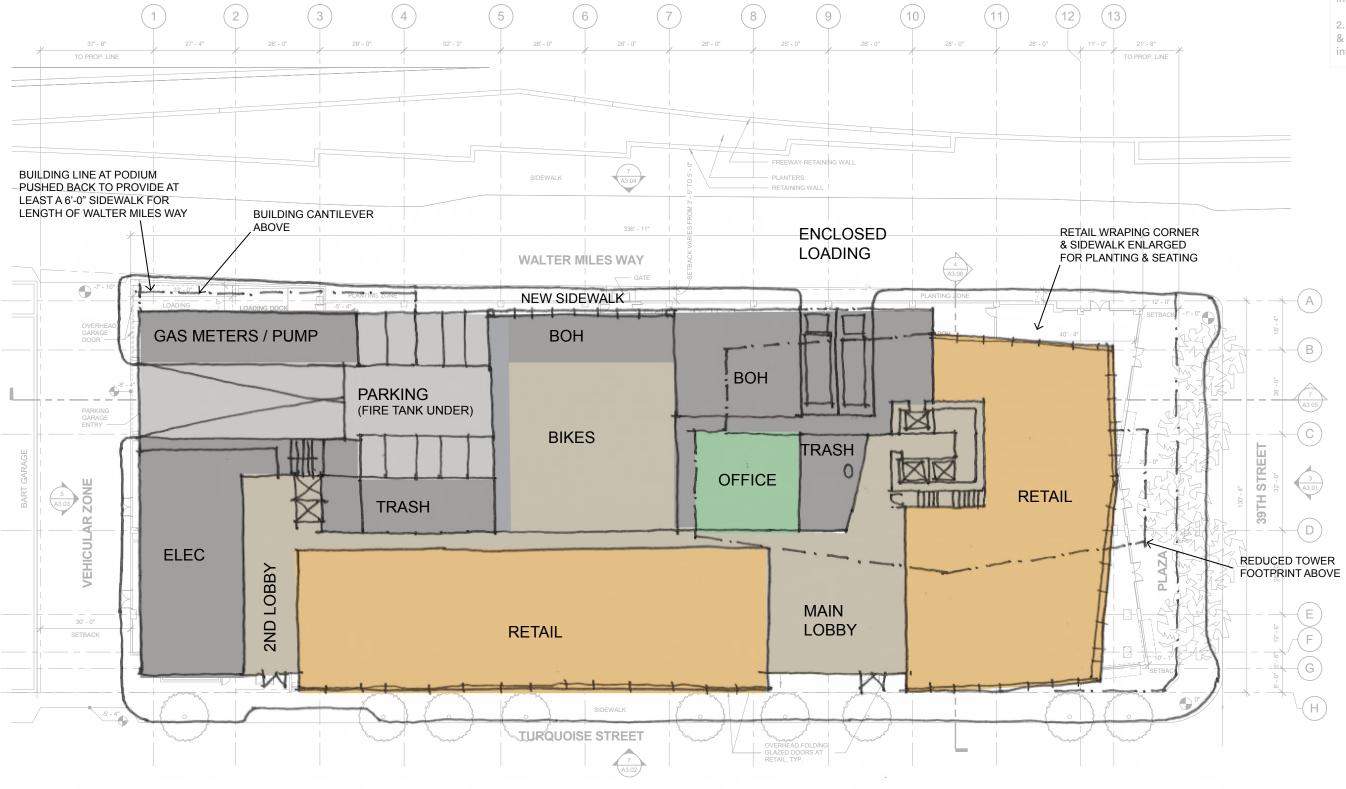

## **PROPOSED GROUND FLOOR PLAN**

1. Project Zero is 75.56. Refer to Civil C1-00 for more detailed information.

2. Refer to Landscape Architect & Civil Drawings for additional information.

**ORIGINAL FDP (& DRC)** 