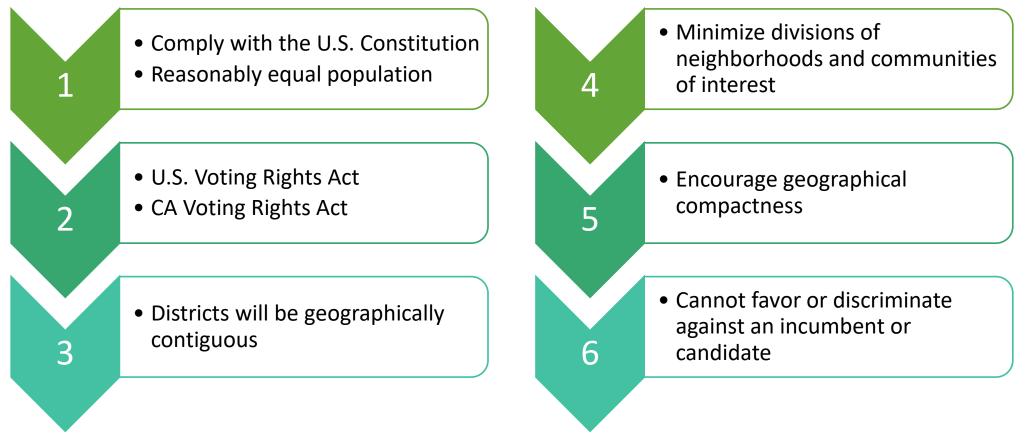

urs once every 10 years
- Direct consequences for communities' access to political power through elections, government policies and city laws



## **How is this Year Different?**

### 2013

- City Councilmembers decision makers
- New districts avoid displacing incumbents from their current districts
- City Council sets criteria and priorities for redistricting process
- Redistricting takes place every 10 years, in years ending in 3 (i.e., 1993, 2003, 2013)

### 2021

- Volunteer Commissioners decision makers
- Commission cannot consider incumbents or candidates for office
- Top priorities set by City Charter, with Commissioners adopting additional criteria
- Redistricting takes place every 10 years, in years ending in 1 (i.e., 2021, 2031, 2041)



## **Commission's Mandated Priorities**



Commission can also establish additional criteria that complies with the priorities listed above



# What are Communities of Interest (COI)?

- A concentrated population which shares common social and economic interests that should be included within a single district for purposes of its effective and fair representation
- Examples include areas where people share similar living standards, have similar cultures, use the same transportation facilities, have similar work opportunities, or have access to the same media



## **COI** continued

- People can belong to multiple COI
- A COI is not the same as a district
- Identifying COI in Oakland are the key building blocks the Redistricting Commission will use in developing the new district boundaries



## **Commission Deadline**

- City C