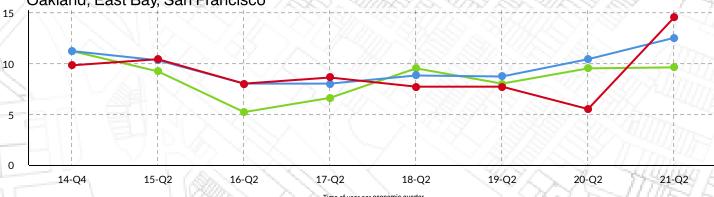

tem. New construction only - does not include additions as of 12-31-2020

### **Development Pipeline**

Housing Units



2,589

Proposed

2,897

**Entitled** 

**1,107** Issued

Commercial Sqft



1,866,858

Proposed

3,013,126

**Approved** 

### Commercial and Industrial Real Estate

# **Market Comparison**

Office & Retail Comparison

Vacancy Rates (%) & Rent per square footage (\$)



San Francisco



| 14   | .0 /                  | D Y     | · • | 21 |
|------|-----------------------|---------|-----|----|
| 4 // | .5%                   | الحارات | 74  | 77 |
| 14   | <b>.</b> 7/ <b>C.</b> | ᄋᄛ      | 4   |    |

## Retail

5.6% \$2.40

5.3% \$4.47

### **Industrial**

5.7% \$1.26 4.6% \$2.61 6.6% \$3.21

4.3% \$2.00

#### **Office Vacancy Rates** Oakland, East Bay, San Francisco 15



#### Office Average Rents/Square Foot

Oakland, East Bay, San Francisco



### City Compa

Downtown Office Real Estate Vacancy Rates (%) & Rent per square footage (\$) Costar Office real estate indicates class A, B, and C. Office

**Downtown San Francisco** 

**Downtown Oakland** 

14.4%

**15.8%** 

\$6.97

\$4.57