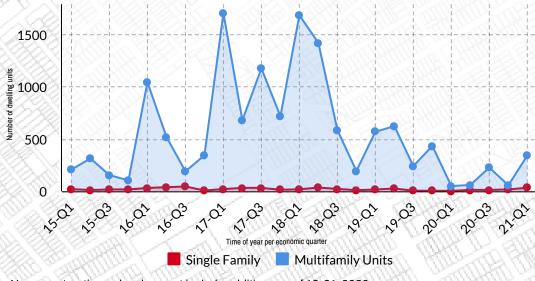

### **Quarterly Economic Dashboard**

Q1 2021 January - March

### **Employment**

8.1%

Unemployment Rate

208,733

Labor Force 2020 Q1: 215,200

191,767

Employment 2020 Q1: 207,200

16,966

Unemployment

# **Unemployment by Race, Ethnicity** Trend chart since 2010



### Revenues

\$14.06M

\*Q4 2020 Sales Tax

\$31.6M

Real Estate Transfer Tax

\$2.42M

Transient Occupancy Tax

#### **Revenue Streams**



### **Residential Real Estate**

#### **Median Home Price**

Trend chart since 2017

#### **Rent Average**

Trend chart since 2017





Source: Zillow.com & RentCafe.com

# Residential Building Permits

#### **Residential Streams**

Trend chart of Q1 since 2014



Permit status: issued, under review

342

Multi-family

Permit status: issued, under review



Source: Accela residential permits system. New construction only - does not include additions as of 12-31-2020

### **Development Pipeline**

Housing Units



2,589

Proposed

2,897

**Entitled** 

**1,107** Issued

Commercial Sqft



1,866,858

Proposed

3,013,126

**Approved** 

### Commercial and Industrial Real Estate

# **Market Comparison**

Office & Retail Comparison

Vacancy Rates (%) & Rent per square footage (\$)



San Francisco



| 14   | .0 /                  | D Y     | · • | 21 |
|------|-----------------------|---------|-----|----|
| 4 // | .5%                   | الحارات | 74  | 77 |
| 14   | <b>.</b> 7/ <b>C.</b> | ᄋᄛ      | 4   |    |

## Retail

5.6% \$2.40

5.3% \$4.47

### **Industrial**

5.7% \$1.26 4.6% \$2.61 6.6% \$3.21

4.3% \$2.00

#### **Office Vacancy Rates