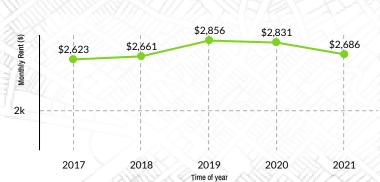

#### **Rent Average**

Trend chart since 2017

Source: Zillow.com & RentCafe.com