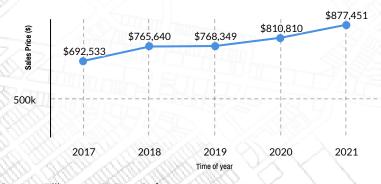

### **Residential Real Estate**

#### **Median Home Price**

Trend chart since 2017