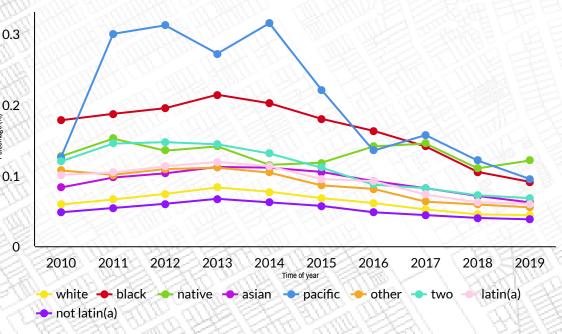

### **Quarterly Economic Dashboard**

Q1 2021 January - March

### **Employment**

8.1%

Unemployment Rate

208,733

Labor Force 2020 Q1: 215,200

191,767

Employment 2020 Q1: 207,200

16,966

Unemployment

# **Unemployment by Race, Ethnicity** Trend chart since 2010



### Revenues

\$14.06M

\*Q4 2020 Sales Tax

\$31.6M

Real Estate Transfer Tax

\$2.42M

Transient Occupancy Tax

#### **Revenue Streams**



### **Residential Real Estate**

#### **Median Home Price**

Trend chart since 2017

#### **Rent Average**

Trend chart since 2017





Source: Zillow.com & RentCafe.com

# Residential Building Permits

#### **Residential Streams**

Trend chart of Q1 since 2014



Permit status: issued, under review

342

Multi-family

Permit status: issued, under review



Source: Accela residential permits system. New construction only - does not include additions as of 12-31-2020

### **Development Pipeline**

Housing Units



2,589

Proposed

2,897

**Entitled** 

**1,107** Issued

Commercial Sqft



1,866,858

Proposed

3,013,126

**Approved** 

### Commercial