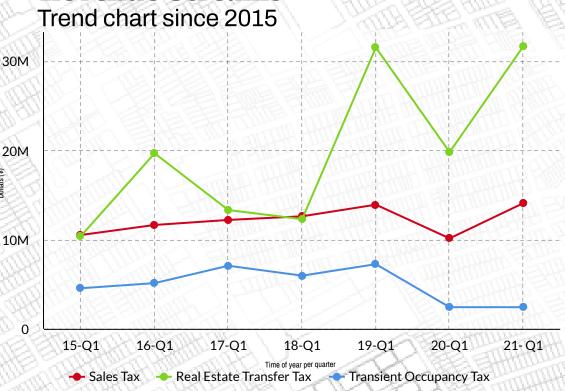

### Revenues

\$14.06M

\*Q4 2020 Sales Tax

\$31.6M

Real Estate Transfer Tax

\$2.42M

Transient Occupancy Tax

#### **Revenue Streams**