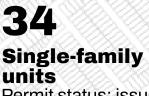

# Residential Building Permits

#### **Residential Streams**

Trend chart of Q1 since 2014

Permit status: issued, under review

342

Multi-family

Permit status: issued, under review

Source: Accela residential permits system. New construction only - does not include additions as of 12-31-2020