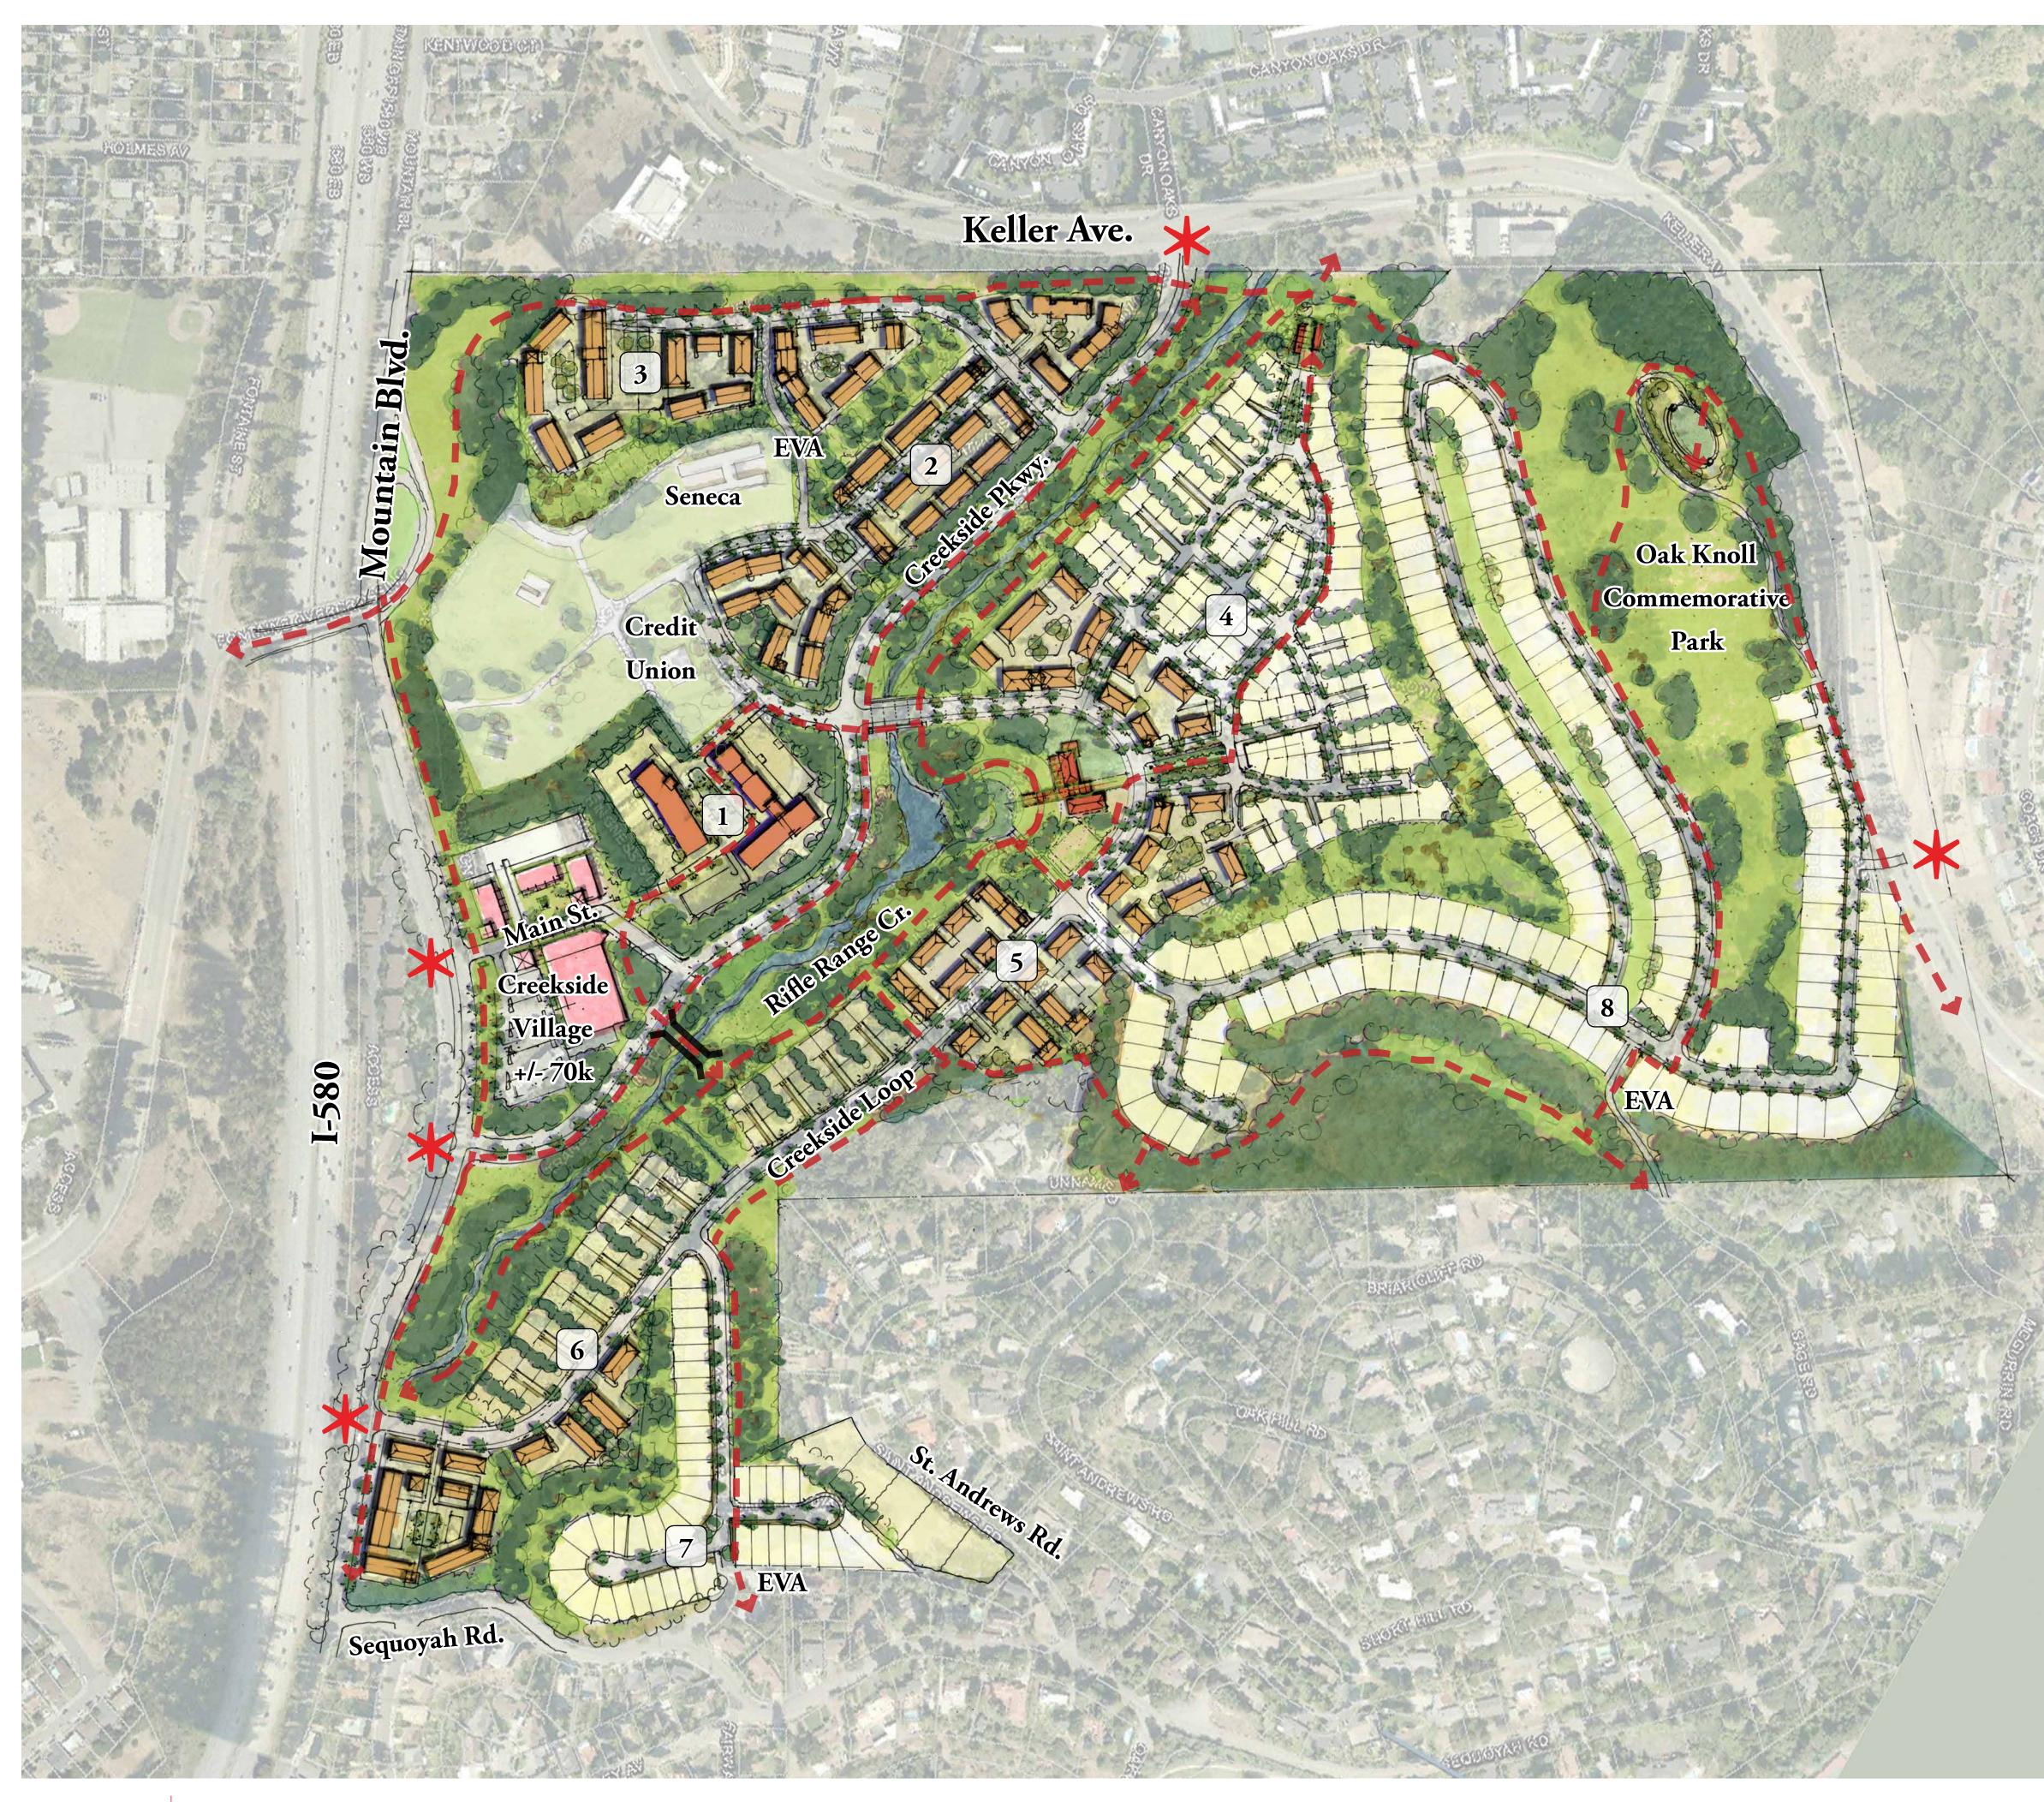

## DEVELOPMENT SUMMARY

| #     | Area                | Unit Type       | Unit<br>Count |
|-------|---------------------|-----------------|---------------|
| 1     | Town Center         | Multifamily     | 134           |
| 2     | Creekside North     | Townhomes       | 140           |
| 3     | Uplands North       | Townhomes       | 60            |
| 4     | Creekside Village 1 | Townhomes       | 87            |
|       |                     | Single Family 1 | 26            |
|       |                     | Single Family 2 | 93            |
| 5     | Creekside Village 2 | Townhomes       | 70            |
| 6     | Creekside South     | Townhomes       | 76            |
|       |                     | Single Family   | 53            |
| 7     | Uplands South       | Single Family   | 49            |
| 8     | Uplands East        | Single Family   | 147           |
| TOTAL |                     |                 |               |

| LAND USE SUMMARY (APPROX.) |               |  |
|----------------------------|---------------|--|
| Use                        | Area<br>(ac.) |  |
| Developed Area             | 92.98         |  |
| Major Streets (approx)     | 17.00         |  |
| Parks and Open Space       | 77.08         |  |
| TOTAL                      | 187.06        |  |

Trails & Paths +/- 4.3 miles

\*

Site Entrance

Pedestrian Bike Access

5 min. Walk 600 1000 1400' 200

## Illustrative Masterplan

March 5, 2015