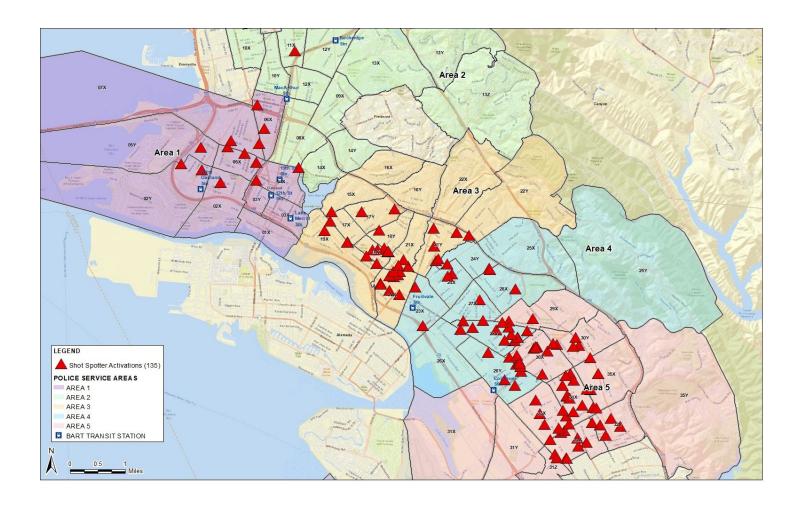

# Weekly ShotSpotter Activations Report — Citywide 24 Aug. – 30 Aug., 2020

| ShotSpotter Activations | Weekly<br>Total | YTD<br>2019 | YTD<br>2020 | YTD %<br>Change<br>2019 vs. 2020 |
|-------------------------|-----------------|-------------|-------------|----------------------------------|
| Citywide                | 135             | 2,592       | 3,612       | 39%                              |
| Area 1                  | 13              | 303         | 301         | -1%                              |
| Area 2                  | 2               | 99          | 147         | 48%                              |
| Area 3                  | 34              | 491         | 707         | 44%                              |
| Area 4                  | 25              | 669         | 924         | 38%                              |
| Area 5                  | 61              | 1,030       | 1,533       | 49%                              |