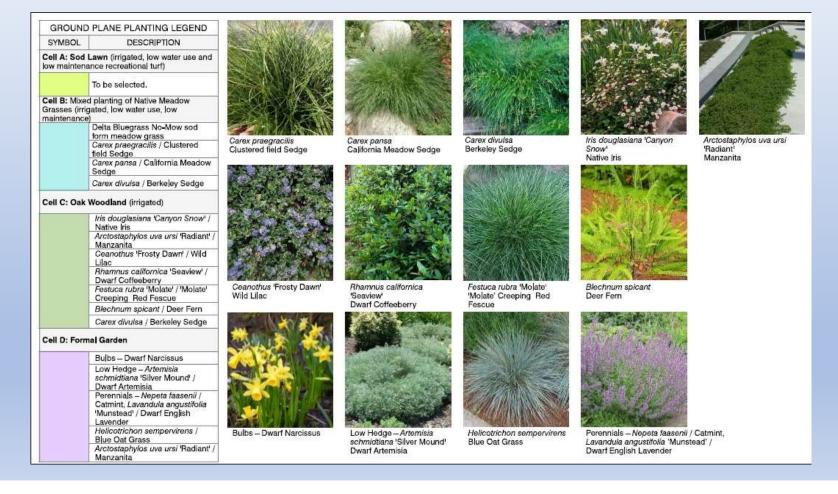

The approved park plans are included in Exhibit A, Final Development Plan: Master Developer Site Improvements. The four parks include:

- Creekside Park. Creekside Park is located along Mountain Boulevard at the entrance to Oak Knoll, between Creekside Parkway and Creekside Loop, and adjacent to Rifle Range Creek. The park is approximately 1.1 acres. It is a passive park with a play lawn, multi-use trail, entrance feature, and benches. The park includes Public Art, which was reviewed by the Oakland Public Arts Advisory Committee in August 2019. (Exhibit A pages L026-L028)
- North Neighborhood Park. North Neighborhood Park is located in the northern part of Oak Knoll, near the Creekside Parkway entrance on Keller Avenue, adjacent to Rifle Range Creek. The park is approximately 3 acres. It is an active park with a play lawn, children's play area, picnic tables, pathway, and park seating. (Exhibit A pages L029-L031)
- Village Pocket Park. Village Pocket Park is centrally located in Oak Knoll, off of Creekside Loop, across from the Club Knoll Community Center. The park is approximately 0.2 acres. It is a passive park with a passive play lawn, formal garden, benches, and a garden pathway. (Exhibit A pages L032-L034)
- Oak Knoll Memorial Park. Oak Knoll Memorial Park is located in the northern portion of the Oak Knoll development near Keller Avenue, but accessed by trail. The park is approximately 2.3 acres. It is a passive park in an existing hillside meadow with benches and a trail. (Exhibit A page L035)