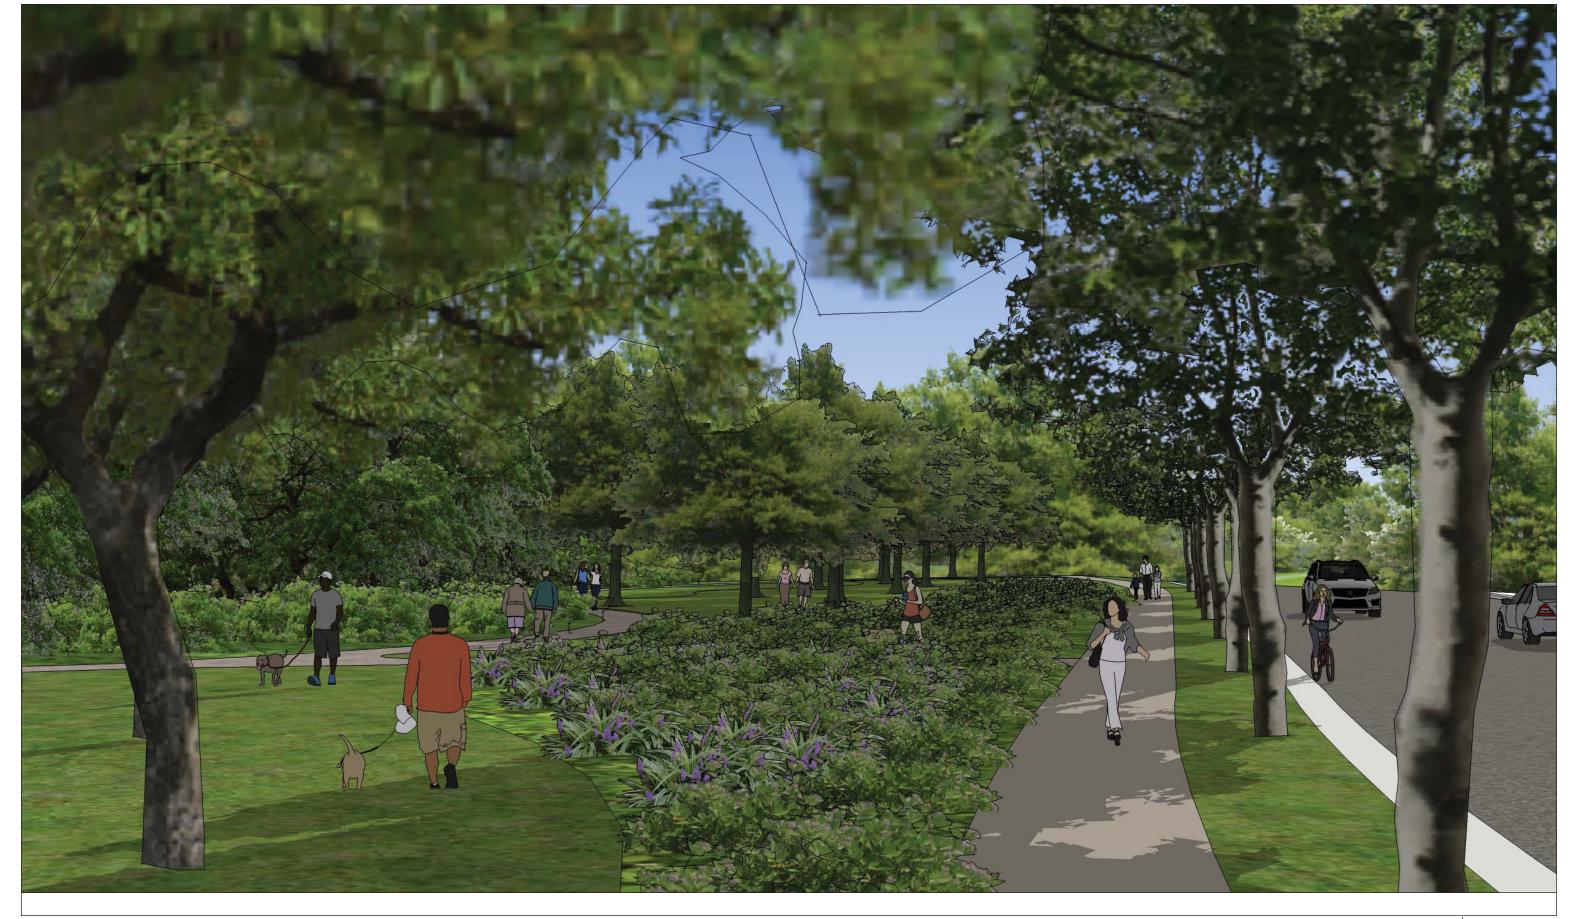

The approved park plans are included in Exhibit A, Final Development Plan: Master Developer Site Improvements. The four parks include:

- Creekside Park. Creekside Park is located along Mountain Boulevard at the entrance to Oak Knoll, between Creekside Parkway and Creekside Loop, and adjacent to Rifle Range Creek. The park is approximately 1.1 acres. It is a passive park with a play lawn, multi-use trail, entrance feature, and benches. The park includes Public Art, which was reviewed by the Oakland Public Arts Advisory Committee in August 2019. (Exhibit A pages L026-L028)
- North Neighborhood Park. North Neighborhood Park is located in the northern part of Oak Knoll, near the Creekside Parkway entrance on Keller Avenue, adjacent to Rifle Range Creek. The park is approximately 3 acres. It is an active park with a play lawn, children's play area, picnic tables, pathway, and park seating. (Exhibit A pages L029-L031)
- Village Pocket Park. Village Pocket Park is centrally located in Oak Knoll, off of Creekside Loop, across from the Club Knoll Community Center. The park is approximately 0.2 acres. It is a passive park with a passive play lawn, formal garden, benches, and a garden pathway. (Exhibit A pages L032-L034)
- Oak Knoll Memorial Park. Oak Knoll Memorial Park is located in the northern portion of the Oak Knoll development near Keller Avenue, but accessed by trail. The park is approximately 2.3 acres. It is a passive park in an existing hillside meadow with benches and a trail. (Exhibit A page L035)

# Creekside Entryway Park (Concept)

|    | PARK LEGEND                                                             |  |  |  |  |  |
|----|-------------------------------------------------------------------------|--|--|--|--|--|
| #  | Use/Activity                                                            |  |  |  |  |  |
| 1  | Play Lawn (passive/informal use)                                        |  |  |  |  |  |
| 2  | Benches (quiet seating with riparian view)                              |  |  |  |  |  |
| 3  | Trash Container, Dog Waste Dispenser                                    |  |  |  |  |  |
| 4  | Street Parking                                                          |  |  |  |  |  |
| 5  | Concrete or Asphalt Path with Metal Edging<br>6' Wide (walking/jogging) |  |  |  |  |  |
| 6  | Multi-Use Trail                                                         |  |  |  |  |  |
| 7  | Sidewalk                                                                |  |  |  |  |  |
| 8  | Entrance Feature (Stone Piers, low walls an special planting)           |  |  |  |  |  |
| 9  | Park Lighting                                                           |  |  |  |  |  |
| 10 | Detention Basin                                                         |  |  |  |  |  |