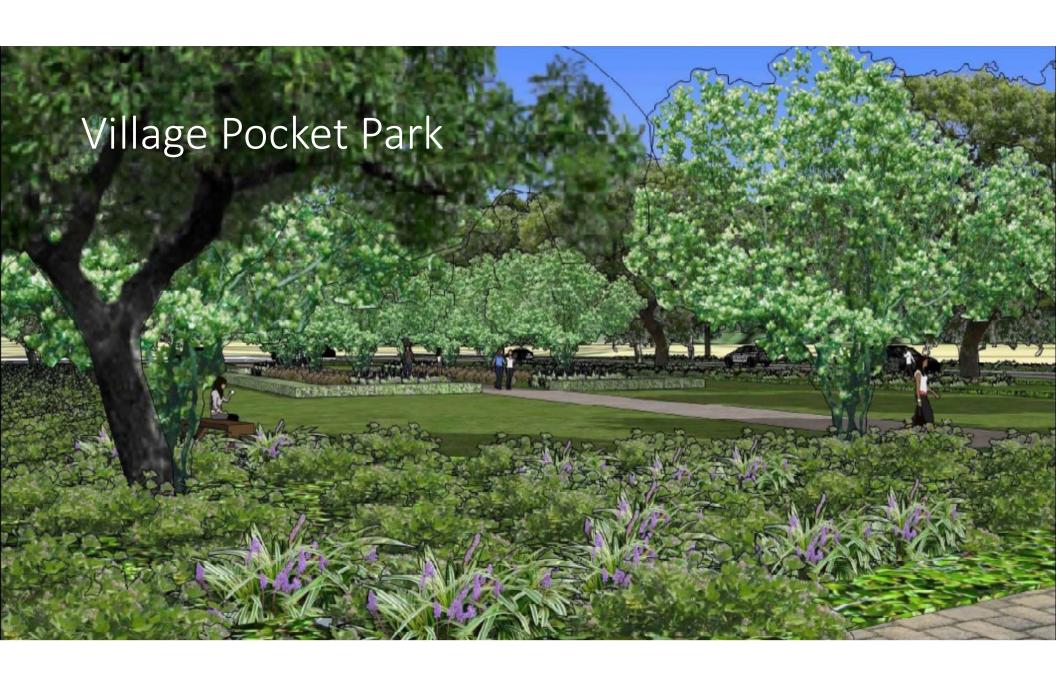

The approved park plans are included in Exhibit A, Final Development Plan: Master Developer Site Improvements. The four parks include:

- Creekside Park. Creekside Park is located along Mountain Boulevard at the entrance to Oak Knoll, between Creekside Parkway and Creekside Loop, and adjacent to Rifle Range Creek. The park is approximately 1.1 acres. It is a passive park with a play lawn, multi-use trail, entrance feature, and benches. The park includes Public Art, which was reviewed by the Oakland Public Arts Advisory Committee in August 2019. (Exhibit A pages L026-L028)
- North Neighborhood Park. North Neighborhood Park is located in the northern part of Oak Knoll, near the Creekside Parkway entrance on Keller Avenue, adjacent to Rifle Range Creek. The park is approximately 3 acres. It is an active park with a play lawn, children's play area, picnic tables, pathway, and park seating. (Exhibit A pages L029-L031)
- Village Pocket Park. Village Pocket Park is centrally located in Oak Knoll, off of Creekside Loop, across from the Club Knoll Community Center. The park is approximately 0.2 acres. It is a passive park with a passive play lawn, formal garden, benches, and a garden pathway. (Exhibit A pages L032-L034)
- Oak Knoll Memorial Park. Oak Knoll Memorial Park is located in the northern portion of the Oak Knoll development near Keller Avenue, but accessed by trail. The park is approximately 2.3 acres. It is a passive park in an existing hillside meadow with benches and a trail. (Exhibit A page L035)