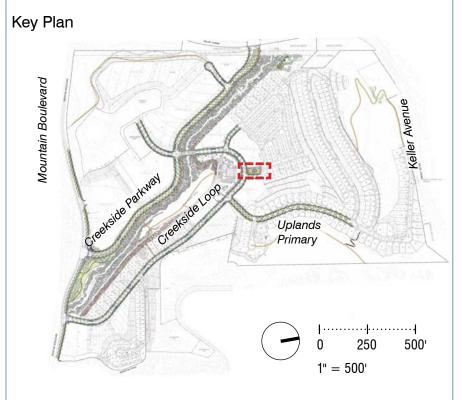

## **SUMMARY**

The Oak Knoll Mixed Use Community is located on the former Oak Knoll Naval Medical Center Property at 8750 Mountain Boulevard, bounded by Keller Avenue and Mountain Boulevard. The Project consists of a Master Planned community on approximately 191 acres consisting of 918 residences, 72,000 square feet of neighborhood commercial, 14,000 square feet of civic/commercial use. The Project incorporates 78.6 acres of Open Space and Parks, including approximately 6.6 acres of public parks. The four public parks were presented and approved by City Council on November 28, 2017. The associated Final Development Plan for the Master Developer Site Improvements included final schematic design for the parks, which was approved by the City Council on November 28, 2017.

The approved park plans are included in Exhibit A, Final Development Plan: Master Developer Site Improvements. The four parks include:

- Creekside Park. Creekside Park is located along Mountain Boulevard at the entrance to Oak Knoll, between Creekside Parkway and Creekside Loop, and adjacent to Rifle Range Creek. The park is approximately 1.1 acres. It is a passive park with a play lawn, multi-use trail, entrance feature, and benches. The park includes Public Art, which was reviewed by the Oakland Public Arts Advisory Committee in August 2019. (Exhibit A pages L026-L028)
- North Neighborhood Park. North Neighborhood Park is located in the northern part of Oak Knoll, near the Creekside Parkway entrance on Keller Avenue, adjacent to Rifle Range Creek. The park is approximately 3 acres. It is an active park with a play lawn, children's play area, picnic tables, pathway, and park seating. (Exhibit A pages L029-L031)
- Village Pocket Park. Village Pocket Park is centrally located in Oak Knoll, off of Creekside Loop, across from the Club Knoll Community Center. The park is approximately 0.2 acres. It is a passive park with a passive play lawn, formal garden, benches, and a garden pathway. (Exhibit A pages L032-L034)
- Oak Knoll Memorial Park. Oak Knoll Memorial Park is located in the northern portion of the Oak Knoll development near Keller Avenue, but accessed by trail. The park is approximately 2.3 acres. It is a passive park in an existing hillside meadow with benches and a trail. (Exhibit A page L035)