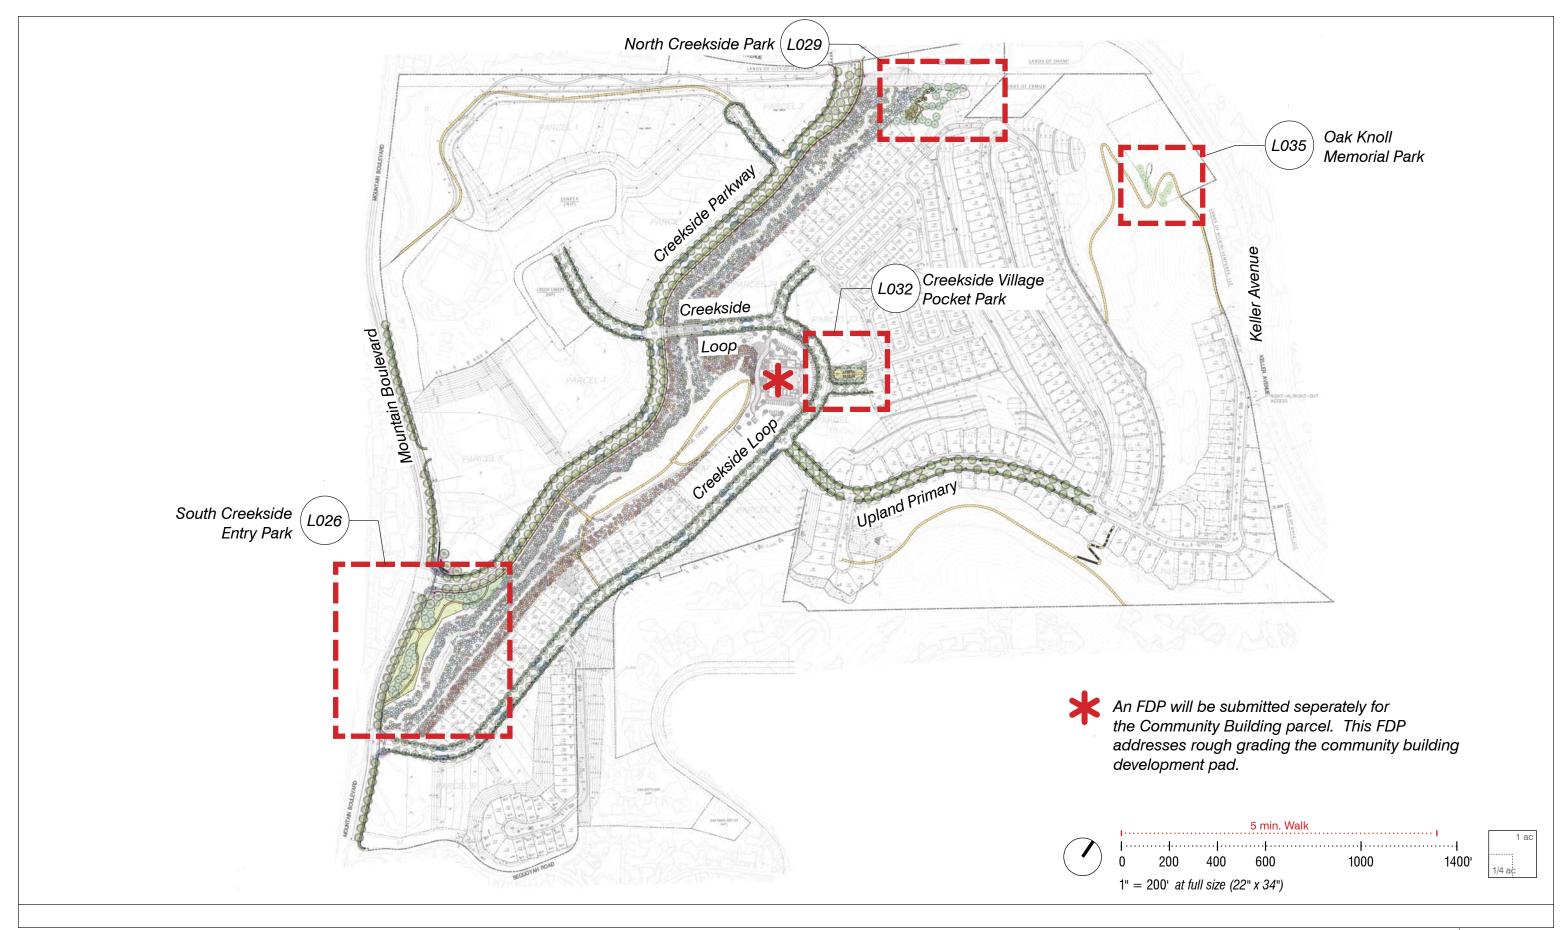

The approved park plans are included in Exhibit A, Final Development Plan: Master Developer Site Improvements. The four parks include:

- Creekside Park. Creekside Park is located along Mountain Boulevard at the entrance to Oak Knoll, between Creekside Parkway and Creekside Loop, and adjacent to Rifle Range Creek. The park is approximately 1.1 acres. It is a passive park with a play lawn, multi-use trail, entrance feature, and benches. The park includes Public Art, which was reviewed by the Oakland Public Arts Advisory Committee in August 2019. (Exhibit A pages L026-L028)
- North Neighborhood Park. North Neighborhood Park is located in the northern part of Oak Knoll, near the Creekside Parkway entrance on Keller Avenue, adjacent to Rifle Range Creek. The park is approximately 3 acres. It is an active park with a play lawn, children's play area, picnic tables, pathway, and park seating. (Exhibit A pages L029-L031)
- Village Pocket Park. Village Pocket Park is centrally located in Oak Knoll, off of Creekside Loop, across from the Club Knoll Community Center. The park is approximately 0.2 acres. It is a passive park with a passive play lawn, formal garden, benches, and a garden pathway. (Exhibit A pages L032-L034)
- Oak Knoll Memorial Park. Oak Knoll Memorial Park is located in the northern portion of the Oak Knoll development near Keller Avenue, but accessed by trail. The park is approximately 2.3 acres. It is a passive park in an existing hillside meadow with benches and a trail. (Exhibit A page L035)