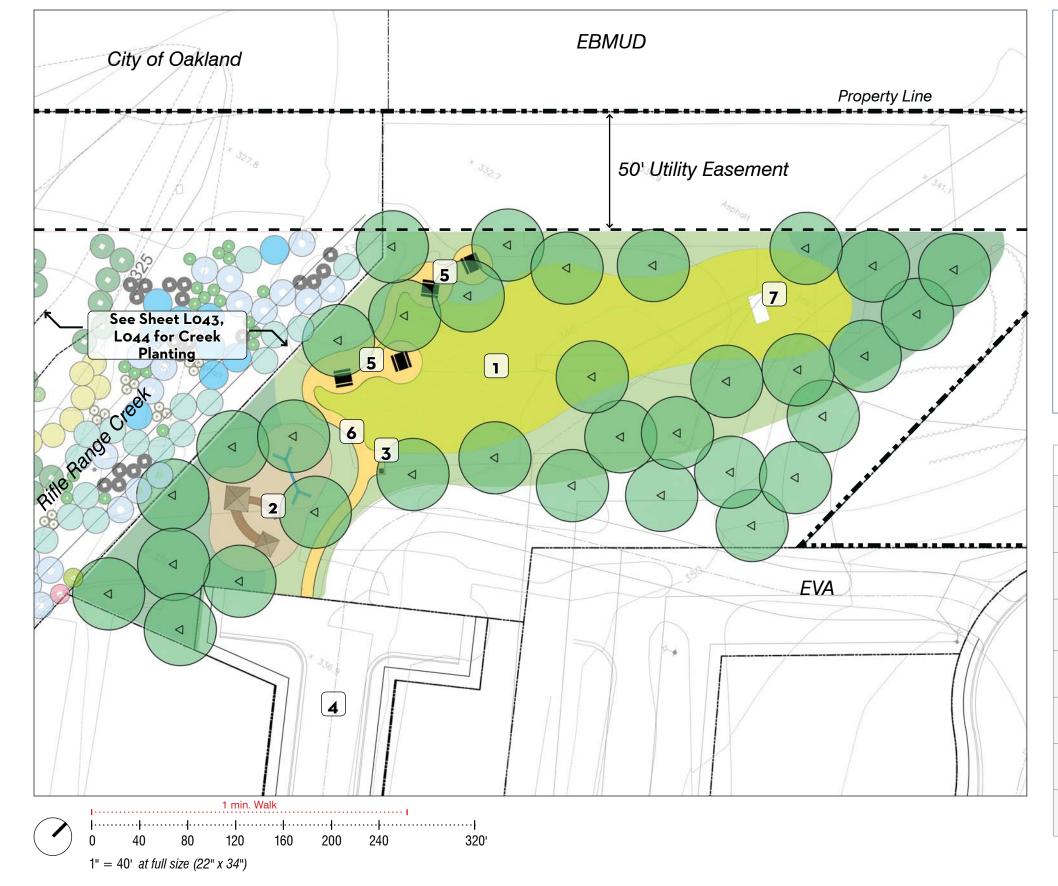

The approved park plans are included in Exhibit A, Final Development Plan: Master Developer Site Improvements. The four parks include:

- Creekside Park. Creekside Park is located along Mountain Boulevard at the entrance to Oak Knoll, between Creekside Parkway and Creekside Loop, and adjacent to Rifle Range Creek. The park is approximately 1.1 acres. It is a passive park with a play lawn, multi-use trail, entrance feature, and benches. The park includes Public Art, which was reviewed by the Oakland Public Arts Advisory Committee in August 2019. (Exhibit A pages L026-L028)
- North Neighborhood Park. North Neighborhood Park is located in the northern part of Oak Knoll, near the Creekside Parkway entrance on Keller Avenue, adjacent to Rifle Range Creek. The park is approximately 3 acres. It is an active park with a play lawn, children's play area, picnic tables, pathway, and park seating. (Exhibit A pages L029-L031)
- Village Pocket Park. Village Pocket Park is centrally located in Oak Knoll, off of Creekside Loop, across from the Club Knoll Community Center. The park is approximately 0.2 acres. It is a passive park with a passive play lawn, formal garden, benches, and a garden pathway. (Exhibit A pages L032-L034)
- Oak Knoll Memorial Park. Oak Knoll Memorial Park is located in the northern portion of the Oak Knoll development near Keller Avenue, but accessed by trail. The park is approximately 2.3 acres. It is a passive park in an existing hillside meadow with benches and a trail. (Exhibit A page L035)

# Creekside Entryway Park (Concept)

|    | PARK LEGEND                                                             |  |  |  |  |  |
|----|-------------------------------------------------------------------------|--|--|--|--|--|
| #  | Use/Activity                                                            |  |  |  |  |  |
| 1  | Play Lawn (passive/informal use)                                        |  |  |  |  |  |
| 2  | Benches (quiet seating with riparian view)                              |  |  |  |  |  |
| 3  | Trash Container, Dog Waste Dispenser                                    |  |  |  |  |  |
| 4  | Street Parking                                                          |  |  |  |  |  |
| 5  | Concrete or Asphalt Path with Metal Edging<br>6' Wide (walking/jogging) |  |  |  |  |  |
| 6  | Multi-Use Trail                                                         |  |  |  |  |  |
| 7  | Sidewalk                                                                |  |  |  |  |  |
| 8  | Entrance Feature (Stone Piers, low walls an special planting)           |  |  |  |  |  |
| 9  | Park Lighting                                                           |  |  |  |  |  |
| 10 | Detention Basin                                                         |  |  |  |  |  |