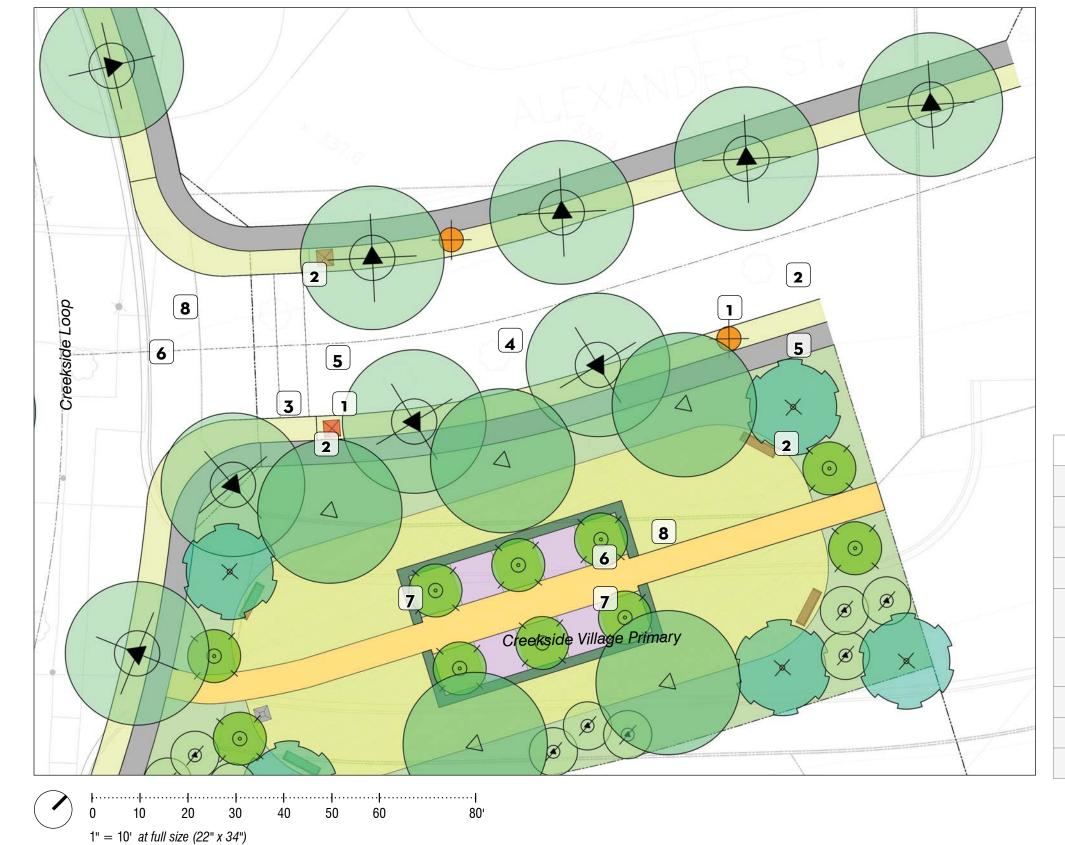

The approved park plans are included in Exhibit A, Final Development Plan: Master Developer Site Improvements. The four parks include:

- Creekside Park. Creekside Park is located along Mountain Boulevard at the entrance to Oak Knoll, between Creekside Parkway and Creekside Loop, and adjacent to Rifle Range Creek. The park is approximately 1.1 acres. It is a passive park with a play lawn, multi-use trail, entrance feature, and benches. The park includes Public Art, which was reviewed by the Oakland Public Arts Advisory Committee in August 2019. (Exhibit A pages L026-L028)
- North Neighborhood Park. North Neighborhood Park is located in the northern part of Oak Knoll, near the Creekside Parkway entrance on Keller Avenue, adjacent to Rifle Range Creek. The park is approximately 3 acres. It is an active park with a play lawn, children's play area, picnic tables, pathway, and park seating. (Exhibit A pages L029-L031)
- Village Pocket Park. Village Pocket Park is centrally located in Oak Knoll, off of Creekside Loop, across from the Club Knoll Community Center. The park is approximately 0.2 acres. It is a passive park with a passive play lawn, formal garden, benches, and a garden pathway. (Exhibit A pages L032-L034)
- Oak Knoll Memorial Park. Oak Knoll Memorial Park is located in the northern portion of the Oak Knoll development near Keller Avenue, but accessed by trail. The park is approximately 2.3 acres. It is a passive park in an existing hillside meadow with benches and a trail. (Exhibit A page L035)

# Creekside Entryway Park (Concept)

|    | PARK LEGEND                                                             |  |  |  |  |  |
|----|-------------------------------------------------------------------------|--|--|--|--|--|
| #  | Use/Activity                                                            |  |  |  |  |  |
| 1  | Play Lawn (passive/informal use)                                        |  |  |  |  |  |
| 2  | Benches (quiet seating with riparian view)                              |  |  |  |  |  |
| 3  | Trash Container, Dog Waste Dispenser                                    |  |  |  |  |  |
| 4  | Street Parking                                                          |  |  |  |  |  |
| 5  | Concrete or Asphalt Path with Metal Edging<br>6' Wide (walking/jogging) |  |  |  |  |  |
| 6  | Multi-Use Trail                                                         |  |  |  |  |  |
| 7  | Sidewalk                                                                |  |  |  |  |  |
| 8  | Entrance Feature (Stone Piers, low walls an special planting)           |  |  |  |  |  |
| 9  | Park Lighting                                                           |  |  |  |  |  |
| 10 | Detention Basin                                                         |  |  |  |  |  |