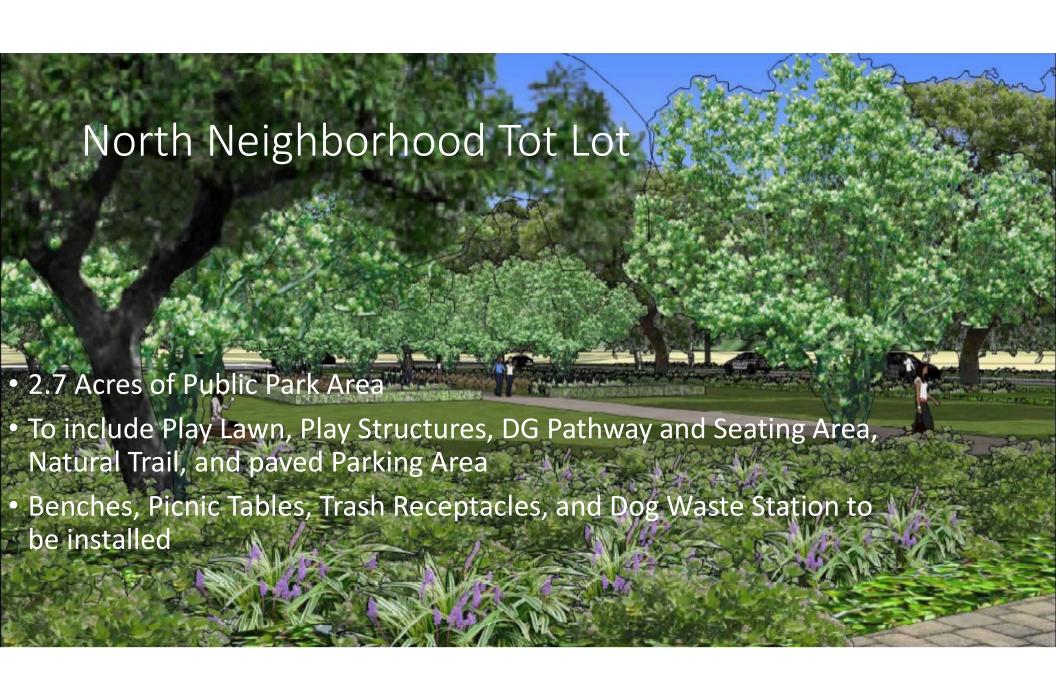

The approved park plans are included in Exhibit A, Final Development Plan: Master Developer Site Improvements. The four parks include:

- Creekside Park. Creekside Park is located along Mountain Boulevard at the entrance to Oak Knoll, between Creekside Parkway and Creekside Loop, and adjacent to Rifle Range Creek. The park is approximately 1.1 acres. It is a passive park with a play lawn, multi-use trail, entrance feature, and benches. The park includes Public Art, which was reviewed by the Oakland Public Arts Advisory Committee in August 2019. (Exhibit A pages L026-L028)
- North Neighborhood Park. North Neighborhood Park is located in the northern part of Oak Knoll, near the Creekside Parkway entrance on Keller Avenue, adjacent to Rifle Range Creek. The park is approximately 3 acres. It is an active park with a play lawn, children's play area, picnic tables, pathway, and park seating. (Exhibit A pages L029-L031)
- Village Pocket Park. Village Pocket Park is centrally located in Oak Knoll, off of Creekside Loop, across from the Club Knoll Community Center. The park is approximately 0.2 acres. It is a passive park with a passive play lawn, formal garden, benches, and a garden pathway. (Exhibit A pages L032-L034)
- Oak Knoll Memorial Park. Oak Knoll Memorial Park is located in the northern portion of the Oak Knoll development near Keller Avenue, but accessed by trail. The park is approximately 2.3 acres. It is a passive park in an existing hillside meadow with benches and a trail. (Exhibit A page L035)