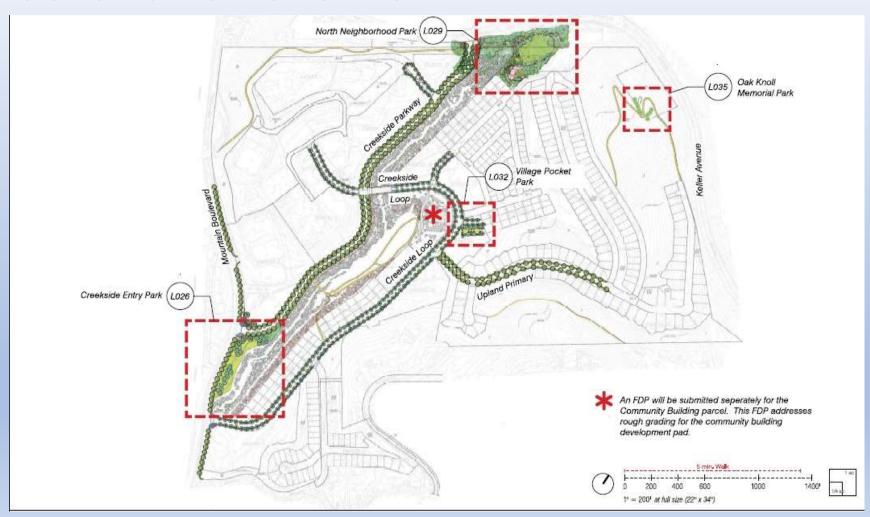

The approved park plans are included in Exhibit A, Final Development Plan: Master Developer Site Improvements. The four parks include:

- Creekside Park. Creekside Park is located along Mountain Boulevard at the entrance to Oak Knoll, between Creekside Parkway and Creekside Loop, and adjacent to Rifle Range Creek. The park is approximately 1.1 acres. It is a passive park with a play lawn, multi-use trail, entrance feature, and benches. The park includes Public Art, which was reviewed by the Oakland Public Arts Advisory Committee in August 2019. (Exhibit A pages L026-L028)
- North Neighborhood Park. North Neighborhood Park is located in the northern part of Oak Knoll, near the Creekside Parkway entrance on Keller Avenue, adjacent to Rifle Range Creek. The park is approximately 3 acres. It is an active park with a play lawn, children's play area, picnic tables, pathway, and park seating. (Exhibit A pages L029-L031)
- Village Pocket Park. Village Pocket Park is centrally located in Oak Knoll, off of Creekside Loop, across from the Club Knoll Community Center. The park is approximately 0.2 acres. It is a passive park with a passive play lawn, formal garden, benches, and a garden pathway. (Exhibit A pages L032-L034)
- Oak Knoll Memorial Park. Oak Knoll Memorial Park is located in the northern portion of the Oak Knoll development near Keller Avenue, but accessed by trail. The park is approximately 2.3 acres. It is a passive park in an existing hillside meadow with benches and a trail. (Exhibit A page L035)

## Public Parks - Overview