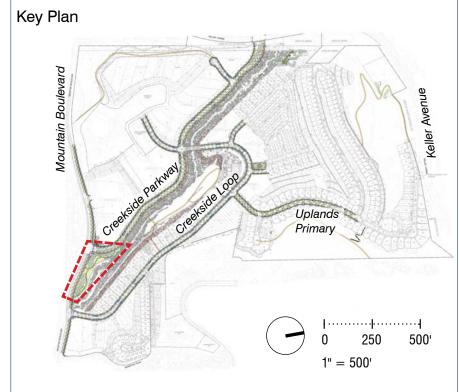

The approved park plans are included in Exhibit A, Final Development Plan: Master Developer Site Improvements. The four parks include:

- Creekside Park. Creekside Park is located along Mountain Boulevard at the entrance to Oak Knoll, between Creekside Parkway and Creekside Loop, and adjacent to Rifle Range Creek. The park is approximately 1.1 acres. It is a passive park with a play lawn, multi-use trail, entrance feature, and benches. The park includes Public Art, which was reviewed by the Oakland Public Arts Advisory Committee in August 2019. (Exhibit A pages L026-L028)
- North Neighborhood Park. North Neighborhood Park is located in the northern part of Oak Knoll, near the Creekside Parkway entrance on Keller Avenue, adjacent to Rifle Range Creek. The park is approximately 3 acres. It is an active park with a play lawn, children's play area, picnic tables, pathway, and park seating. (Exhibit A pages L029-L031)
- Village Pocket Park. Village Pocket Park is centrally located in Oak Knoll, off of Creekside Loop, across from the Club Knoll Community Center. The park is approximately 0.2 acres. It is a passive park with a passive play lawn, formal garden, benches, and a garden pathway. (Exhibit A pages L032-L034)
- Oak Knoll Memorial Park. Oak Knoll Memorial Park is located in the northern portion of the Oak Knoll development near Keller Avenue, but accessed by trail. The park is approximately 2.3 acres. It is a passive park in an existing hillside meadow with benches and a trail. (Exhibit A page L035)