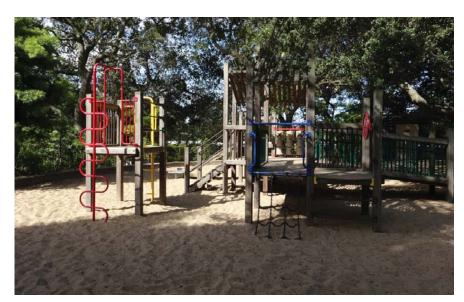

The approved park plans are included in Exhibit A, Final Development Plan: Master Developer Site Improvements. The four parks include:

- Creekside Park. Creekside Park is located along Mountain Boulevard at the entrance to Oak Knoll, between Creekside Parkway and Creekside Loop, and adjacent to Rifle Range Creek. The park is approximately 1.1 acres. It is a passive park with a play lawn, multi-use trail, entrance feature, and benches. The park includes Public Art, which was reviewed by the Oakland Public Arts Advisory Committee in August 2019. (Exhibit A pages L026-L028)
- North Neighborhood Park. North Neighborhood Park is located in the northern part of Oak Knoll, near the Creekside Parkway entrance on Keller Avenue, adjacent to Rifle Range Creek. The park is approximately 3 acres. It is an active park with a play lawn, children's play area, picnic tables, pathway, and park seating. (Exhibit A pages L029-L031)
- Village Pocket Park. Village Pocket Park is centrally located in Oak Knoll, off of Creekside Loop, across from the Club Knoll Community Center. The park is approximately 0.2 acres. It is a passive park with a passive play lawn, formal garden, benches, and a garden pathway. (Exhibit A pages L032-L034)
- Oak Knoll Memorial Park. Oak Knoll Memorial Park is located in the northern portion of the Oak Knoll development near Keller Avenue, but accessed by trail. The park is approximately 2.3 acres. It is a passive park in an existing hillside meadow with benches and a trail. (Exhibit A page L035)