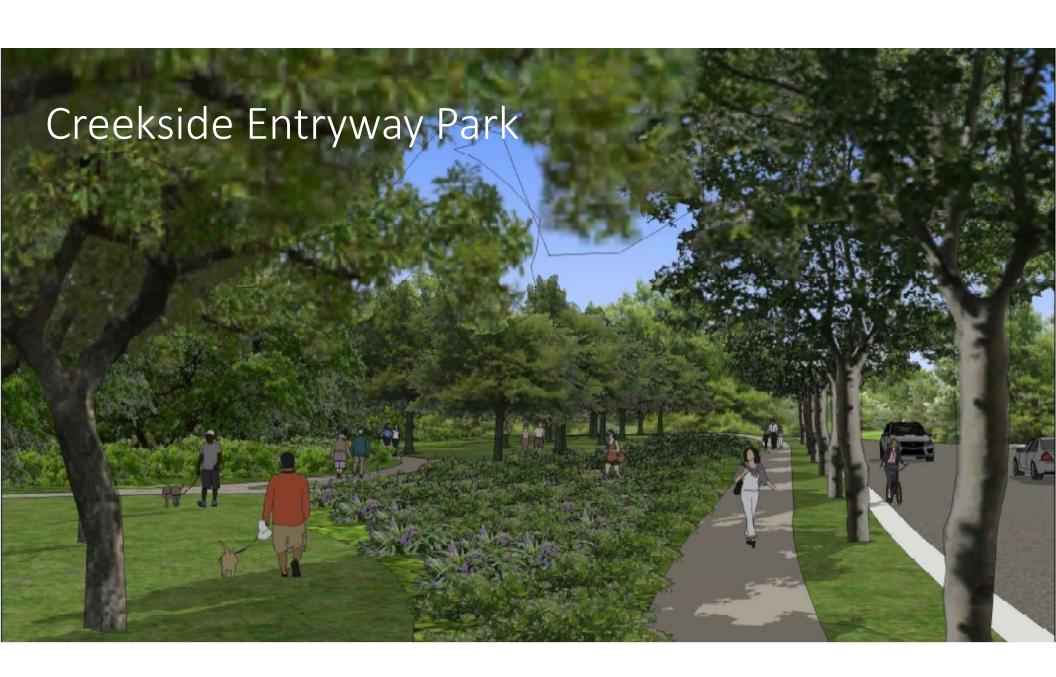

The approved park plans are included in Exhibit A, Final Development Plan: Master Developer Site Improvements. The four parks include:

- Creekside Park. Creekside Park is located along Mountain Boulevard at the entrance to Oak Knoll, between Creekside Parkway and Creekside Loop, and adjacent to Rifle Range Creek. The park is approximately 1.1 acres. It is a passive park with a play lawn, multi-use trail, entrance feature, and benches. The park includes Public Art, which was reviewed by the Oakland Public Arts Advisory Committee in August 2019. (Exhibit A pages L026-L028)
- North Neighborhood Park. North Neighborhood Park is located in the northern part of Oak Knoll, near the Creekside Parkway entrance on Keller Avenue, adjacent to Rifle Range Creek. The park is approximately 3 acres. It is an active park with a play lawn, children's play area, picnic tables, pathway, and park seating. (Exhibit A pages L029-L031)
- Village Pocket Park. Village Pocket Park is centrally located in Oak Knoll, off of Creekside Loop, across from the Club Knoll Community Center. The park is approximately 0.2 acres. It is a passive park with a passive play lawn, formal garden, benches, and a garden pathway. (Exhibit A pages L032-L034)
- Oak Knoll Memorial Park. Oak Knoll Memorial Park is located in the northern portion of the Oak Knoll development near Keller Avenue, but accessed by trail. The park is approximately 2.3 acres. It is a passive park in an existing hillside meadow with benches and a trail. (Exhibit A page L035)

# Creekside Entryway Park (Concept)

|    | PARK LEGEND                                                             |  |  |  |  |  |
|----|-------------------------------------------------------------------------|--|--|--|--|--|
| #  | Use/Activity                                                            |  |  |  |  |  |
| 1  | Play Lawn (passive/informal use)                                        |  |  |  |  |  |
| 2  | Benches (quiet seating with riparian view)                              |  |  |  |  |  |
| 3  | Trash Container, Dog Waste Dispenser                                    |  |  |  |  |  |
| 4  | Street Parking                                                          |  |  |  |  |  |
| 5  | Concrete or Asphalt Path with Metal Edging<br>6' Wide (walking/jogging) |  |  |  |  |  |
| 6  | Multi-Use Trail                                                         |  |  |  |  |  |
| 7  | Sidewalk                                                                |  |  |  |  |  |
| 8  | Entrance Feature (Stone Piers, low walls an special planting)           |  |  |  |  |  |
| 9  | Park Lighting                                                           |  |  |  |  |  |
| 10 | Detention Basin                                                         |  |  |  |  |  |