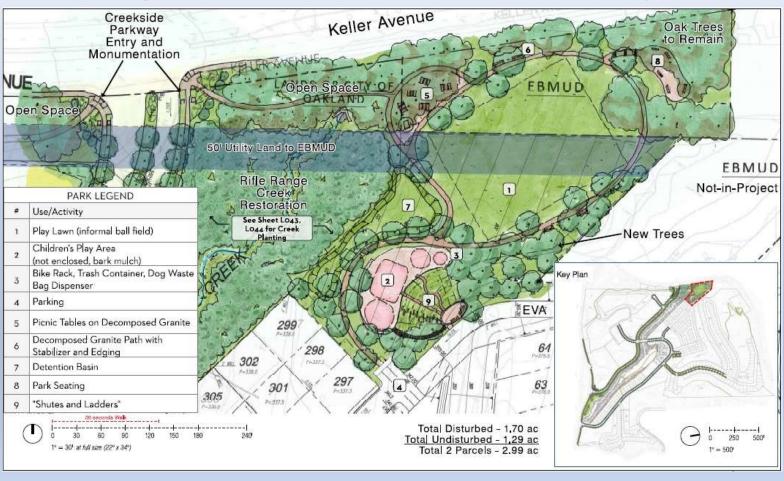

The approved park plans are included in Exhibit A, Final Development Plan: Master Developer Site Improvements. The four parks include:

- Creekside Park. Creekside Park is located along Mountain Boulevard at the entrance to Oak Knoll, between Creekside Parkway and Creekside Loop, and adjacent to Rifle Range Creek. The park is approximately 1.1 acres. It is a passive park with a play lawn, multi-use trail, entrance feature, and benches. The park includes Public Art, which was reviewed by the Oakland Public Arts Advisory Committee in August 2019. (Exhibit A pages L026-L028)
- North Neighborhood Park. North Neighborhood Park is located in the northern part of Oak Knoll, near the Creekside Parkway entrance on Keller Avenue, adjacent to Rifle Range Creek. The park is approximately 3 acres. It is an active park with a play lawn, children's play area, picnic tables, pathway, and park seating. (Exhibit A pages L029-L031)
- Village Pocket Park. Village Pocket Park is centrally located in Oak Knoll, off of Creekside Loop, across from the Club Knoll Community Center. The park is approximately 0.2 acres. It is a passive park with a passive play lawn, formal garden, benches, and a garden pathway. (Exhibit A pages L032-L034)
- Oak Knoll Memorial Park. Oak Knoll Memorial Park is located in the northern portion of the Oak Knoll development near Keller Avenue, but accessed by trail. The park is approximately 2.3 acres. It is a passive park in an existing hillside meadow with benches and a trail. (Exhibit A page L035)

The parks will be dedicated to the City of Oakland and will be maintained by a Community Facilities District (explained below). The approved park plans are included in Exhibit A to this report.