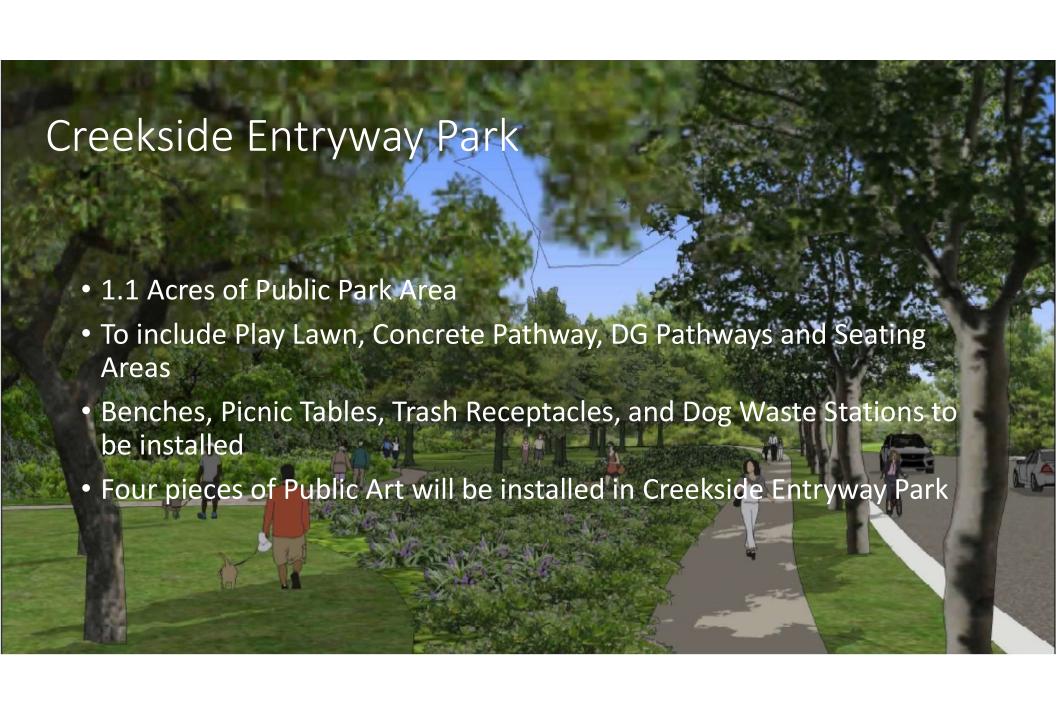

The approved park plans are included in Exhibit A, Final Development Plan: Master Developer Site Improvements. The four parks include:

- Creekside Park. Creekside Park is located along Mountain Boulevard at the entrance to Oak Knoll, between Creekside Parkway and Creekside Loop, and adjacent to Rifle Range Creek. The park is approximately 1.1 acres. It is a passive park with a play lawn, multi-use trail, entrance feature, and benches. The park includes Public Art, which was reviewed by the Oakland Public Arts Advisory Committee in August 2019. (Exhibit A pages L026-L028)
- North Neighborhood Park. North Neighborhood Park is located in the northern part of Oak Knoll, near the Creekside Parkway entrance on Keller Avenue, adjacent to Rifle Range Creek. The park is approximately 3 acres. It is an active park with a play lawn, children's play area, picnic tables, pathway, and park seating. (Exhibit A pages L029-L031)
- Village Pocket Park. Village Pocket Park is centrally located in Oak Knoll, off of Creekside Loop, across from the Club Knoll Community Center. The park is approximately 0.2 acres. It is a passive park with a passive play lawn, formal garden, benches, and a garden pathway. (Exhibit A pages L032-L034)
- Oak Knoll Memorial Park. Oak Knoll Memorial Park is located in the northern portion of the Oak Knoll development near Keller Avenue, but accessed by trail. The park is approximately 2.3 acres. It is a passive park in an existing hillside meadow with benches and a trail. (Exhibit A page L035)

# Creekside Entryway Park (Concept)

|    | PARK LEGEND                                                             |  |  |  |  |  |
|----|-------------------------------------------------------------------------|--|--|--|--|--|
| #  | Use/Activity                                                            |  |  |  |  |  |
| 1  | Play Lawn (passive/informal use)                                        |  |  |  |  |  |
| 2  | Benches (quiet seating with riparian view)                              |  |  |  |  |  |
| 3  | Trash Container, Dog Waste Dispenser                                    |  |  |  |  |  |
| 4  | Street Parking                                                          |  |  |  |  |  |
| 5  | Concrete or Asphalt Path with Metal Edging<br>6' Wide (walking/jogging) |  |  |  |  |  |
| 6  | Multi-Use Trail                                                         |  |  |  |  |  |
| 7  | Sidewalk                                                                |  |  |  |  |  |
| 8  | Entrance Feature (Stone Piers, low walls an special planting)           |  |  |  |  |  |
| 9  | Park Lighting                                                           |  |  |  |  |  |
| 10 | Detention Basin                                                         |  |  |  |  |  |