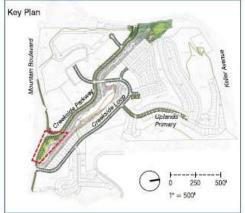

The approved park plans are included in Exhibit A, Final Development Plan: Master Developer Site Improvements. The four parks include:

- Creekside Park. Creekside Park is located along Mountain Boulevard at the entrance to Oak Knoll, between Creekside Parkway and Creekside Loop, and adjacent to Rifle Range Creek. The park is approximately 1.1 acres. It is a passive park with a play lawn, multi-use trail, entrance feature, and benches. The park includes Public Art, which was reviewed by the Oakland Public Arts Advisory Committee in August 2019. (Exhibit A pages L026-L028)
- North Neighborhood Park. North Neighborhood Park is located in the northern part of Oak Knoll, near the Creekside Parkway entrance on Keller Avenue, adjacent to Rifle Range Creek. The park is approximately 3 acres. It is an active park with a play lawn, children's play area, picnic tables, pathway, and park seating. (Exhibit A pages L029-L031)
- Village Pocket Park. Village Pocket Park is centrally located in Oak Knoll, off of Creekside Loop, across from the Club Knoll Community Center. The park is approximately 0.2 acres. It is a passive park with a passive play lawn, formal garden, benches, and a garden pathway. (Exhibit A pages L032-L034)
- Oak Knoll Memorial Park. Oak Knoll Memorial Park is located in the northern portion of the Oak Knoll development near Keller Avenue, but accessed by trail. The park is approximately 2.3 acres. It is a passive park in an existing hillside meadow with benches and a trail. (Exhibit A page L035)