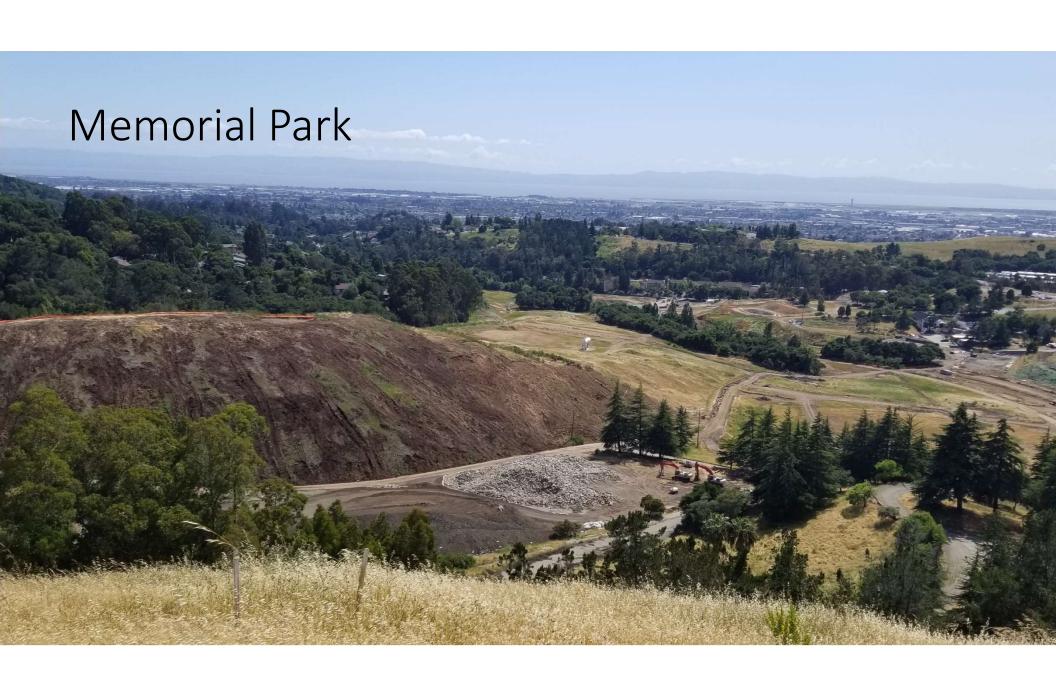

The approved park plans are included in Exhibit A, Final Development Plan: Master Developer Site Improvements. The four parks include:

- Creekside Park. Creekside Park is located along Mountain Boulevard at the entrance to Oak Knoll, between Creekside Parkway and Creekside Loop, and adjacent to Rifle Range Creek. The park is approximately 1.1 acres. It is a passive park with a play lawn, multi-use trail, entrance feature, and benches. The park includes Public Art, which was reviewed by the Oakland Public Arts Advisory Committee in August 2019. (Exhibit A pages L026-L028)
- North Neighborhood Park. North Neighborhood Park is located in the northern part of Oak Knoll, near the Creekside Parkway entrance on Keller Avenue, adjacent to Rifle Range Creek. The park is approximately 3 acres. It is an active park with a play lawn, children's play area, picnic tables, pathway, and park seating. (Exhibit A pages L029-L031)
- Village Pocket Park. Village Pocket Park is centrally located in Oak Knoll, off of Creekside Loop, across from the Club Knoll Community Center. The park is approximately 0.2 acres. It is a passive park with a passive play lawn, formal garden, benches, and a garden pathway. (Exhibit A pages L032-L034)
- Oak Knoll Memorial Park. Oak Knoll Memorial Park is located in the northern portion of the Oak Knoll development near Keller Avenue, but accessed by trail. The park is approximately 2.3 acres. It is a passive park in an existing hillside meadow with benches and a trail. (Exhibit A page L035)