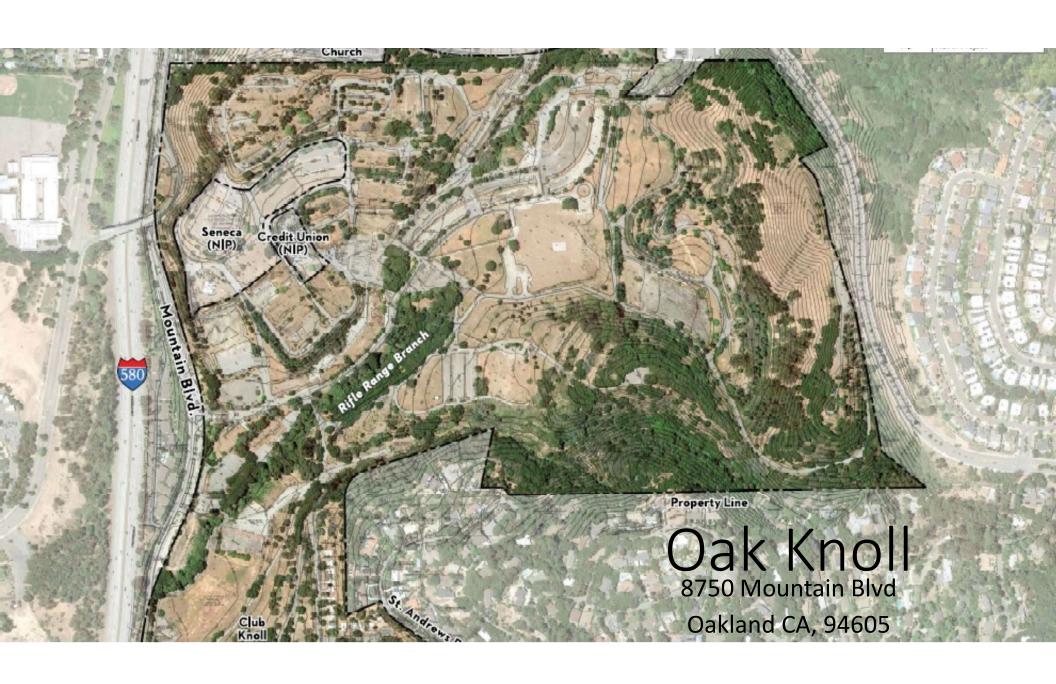

## **SUMMARY**

The Oak Knoll Mixed Use Community is located on the former Oak Knoll Naval Medical Center Property at 8750 Mountain Boulevard, bounded by Keller Avenue and Mountain Boulevard. The Project consists of a Master Planned community on approximately 191 acres consisting of 918 residences, 72,000 square feet of neighborhood commercial, 14,000 square feet of civic/commercial use. The Project incorporates 78.6 acres of Open Space and Parks, including approximately 6.6 acres of public parks. The four public parks were presented and approved by City Council on November 28, 2017. The associated Final Development Plan for the Master Developer Site Improvements included final schematic design for the parks, which was approved by the City Council on November 28, 2017.

The approved park plans are included in Exhibit A, Final Development Plan: Master Developer Site Improvements. The four parks include:

- Creekside Park. Creekside Park is located along Mountain Boulevard at the entrance to Oak Knoll, between Creekside Parkway and Creekside Loop, and adjacent to Rifle Range Creek. The park is approximately 1.1 acres. It is a passive park with a play lawn, multi-use trail, entrance feature, and benches. The park includes Public Art, which was reviewed by the Oakland Public Arts Advisory Committee in August 2019. (Exhibit A pages L026-L028)
- North Neighborhood Park. North Neighborhood Park is located in the northern part of Oak Knoll, near the Creekside Parkway entrance on Keller Avenue, adjacent to Rifle Range Creek. The park is approximately 3 acres. It is an active park with a play lawn, children's play area, picnic tables, pathway, and park seating. (Exhibit A pages L029-L031)
- Village Pocket Park. Village Pocket Park is centrally located in Oak Knoll, off of Creekside Loop, across from the Club Knoll Community Center. The park is approximately 0.2 acres. It is a passive park with a passive play lawn, formal garden, benches, and a garden pathway. (Exhibit A pages L032-L034)
- Oak Knoll Memorial Park. Oak Knoll Memorial Park is located in the northern portion of the Oak Knoll development near Keller Avenue, but accessed by trail. The park is approximately 2.3 acres. It is a passive park in an existing hillside meadow with benches and a trail. (Exhibit A page L035)