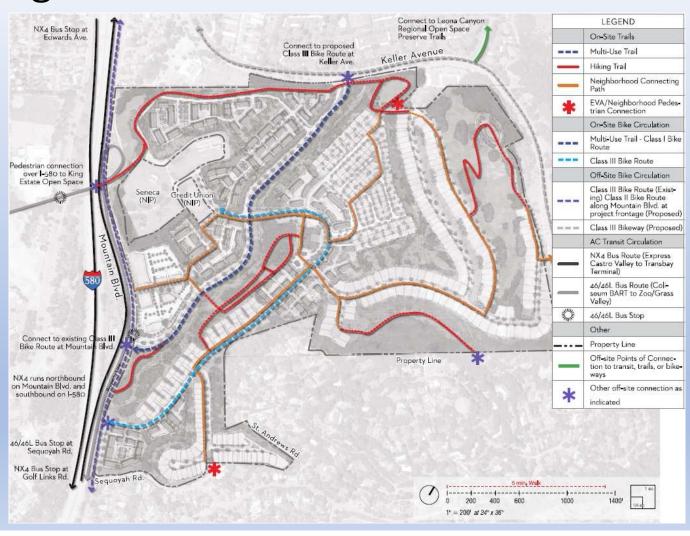

The approved park plans are included in Exhibit A, Final Development Plan: Master Developer Site Improvements. The four parks include:

- Creekside Park. Creekside Park is located along Mountain Boulevard at the entrance to Oak Knoll, between Creekside Parkway and Creekside Loop, and adjacent to Rifle Range Creek. The park is approximately 1.1 acres. It is a passive park with a play lawn, multi-use trail, entrance feature, and benches. The park includes Public Art, which was reviewed by the Oakland Public Arts Advisory Committee in August 2019. (Exhibit A pages L026-L028)
- North Neighborhood Park. North Neighborhood Park is located in the northern part of Oak Knoll, near the Creekside Parkway entrance on Keller Avenue, adjacent to Rifle Range Creek. The park is approximately 3 acres. It is an active park with a play lawn, children's play area, picnic tables, pathway, and park seating. (Exhibit A pages L029-L031)
- Village Pocket Park. Village Pocket Park is centrally located in Oak Knoll, off of Creekside Loop, across from the Club Knoll Community Center. The park is approximately 0.2 acres. It is a passive park with a passive play lawn, formal garden, benches, and a garden pathway. (Exhibit A pages L032-L034)
- Oak Knoll Memorial Park. Oak Knoll Memorial Park is located in the northern portion of the Oak Knoll development near Keller Avenue, but accessed by trail. The park is approximately 2.3 acres. It is a passive park in an existing hillside meadow with benches and a trail. (Exhibit A page L035)