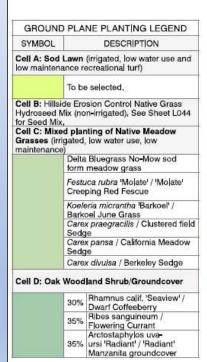

The approved park plans are included in Exhibit A, Final Development Plan: Master Developer Site Improvements. The four parks include:

- Creekside Park. Creekside Park is located along Mountain Boulevard at the entrance to Oak Knoll, between Creekside Parkway and Creekside Loop, and adjacent to Rifle Range Creek. The park is approximately 1.1 acres. It is a passive park with a play lawn, multi-use trail, entrance feature, and benches. The park includes Public Art, which was reviewed by the Oakland Public Arts Advisory Committee in August 2019. (Exhibit A pages L026-L028)
- North Neighborhood Park. North Neighborhood Park is located in the northern part of Oak Knoll, near the Creekside Parkway entrance on Keller Avenue, adjacent to Rifle Range Creek. The park is approximately 3 acres. It is an active park with a play lawn, children's play area, picnic tables, pathway, and park seating. (Exhibit A pages L029-L031)
- Village Pocket Park. Village Pocket Park is centrally located in Oak Knoll, off of Creekside Loop, across from the Club Knoll Community Center. The park is approximately 0.2 acres. It is a passive park with a passive play lawn, formal garden, benches, and a garden pathway. (Exhibit A pages L032-L034)
- Oak Knoll Memorial Park. Oak Knoll Memorial Park is located in the northern portion of the Oak Knoll development near Keller Avenue, but accessed by trail. The park is approximately 2.3 acres. It is a passive park in an existing hillside meadow with benches and a trail. (Exhibit A page L035)