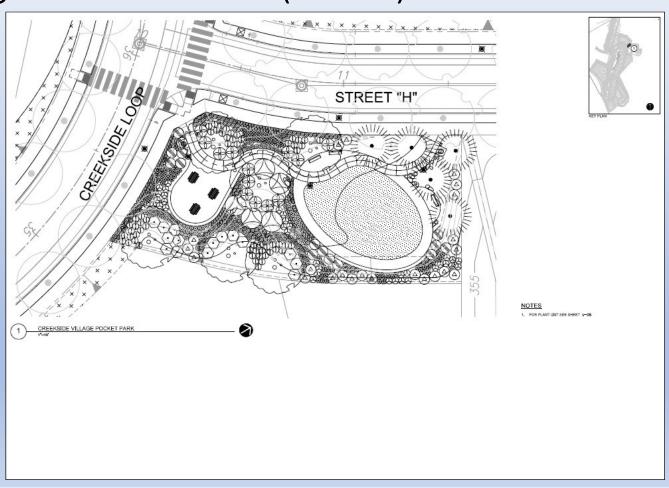

The approved park plans are included in Exhibit A, Final Development Plan: Master Developer Site Improvements. The four parks include:

- Creekside Park. Creekside Park is located along Mountain Boulevard at the entrance to Oak Knoll, between Creekside Parkway and Creekside Loop, and adjacent to Rifle Range Creek. The park is approximately 1.1 acres. It is a passive park with a play lawn, multi-use trail, entrance feature, and benches. The park includes Public Art, which was reviewed by the Oakland Public Arts Advisory Committee in August 2019. (Exhibit A pages L026-L028)
- North Neighborhood Park. North Neighborhood Park is located in the northern part of Oak Knoll, near the Creekside Parkway entrance on Keller Avenue, adjacent to Rifle Range Creek. The park is approximately 3 acres. It is an active park with a play lawn, children's play area, picnic tables, pathway, and park seating. (Exhibit A pages L029-L031)
- Village Pocket Park. Village Pocket Park is centrally located in Oak Knoll, off of Creekside Loop, across from the Club Knoll Community Center. The park is approximately 0.2 acres. It is a passive park with a passive play lawn, formal garden, benches, and a garden pathway. (Exhibit A pages L032-L034)
- Oak Knoll Memorial Park. Oak Knoll Memorial Park is located in the northern portion of the Oak Knoll development near Keller Avenue, but accessed by trail. The park is approximately 2.3 acres. It is a passive park in an existing hillside meadow with benches and a trail. (Exhibit A page L035)