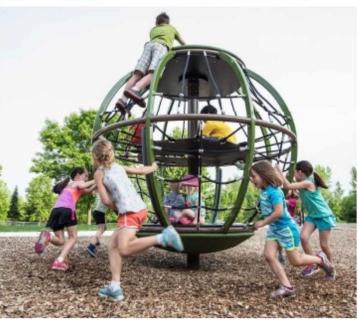

The approved park plans are included in Exhibit A, Final Development Plan: Master Developer Site Improvements. The four parks include:

- Creekside Park. Creekside Park is located along Mountain Boulevard at the entrance to Oak Knoll, between Creekside Parkway and Creekside Loop, and adjacent to Rifle Range Creek. The park is approximately 1.1 acres. It is a passive park with a play lawn, multi-use trail, entrance feature, and benches. The park includes Public Art, which was reviewed by the Oakland Public Arts Advisory Committee in August 2019. (Exhibit A pages L026-L028)
- North Neighborhood Park. North Neighborhood Park is located in the northern part of Oak Knoll, near the Creekside Parkway entrance on Keller Avenue, adjacent to Rifle Range Creek. The park is approximately 3 acres. It is an active park with a play lawn, children's play area, picnic tables, pathway, and park seating. (Exhibit A pages L029-L031)
- Village Pocket Park. Village Pocket Park is centrally located in Oak Knoll, off of Creekside Loop, across from the Club Knoll Community Center. The park is approximately 0.2 acres. It is a passive park with a passive play lawn, formal garden, benches, and a garden pathway. (Exhibit A pages L032-L034)
- Oak Knoll Memorial Park. Oak Knoll Memorial Park is located in the northern portion of the Oak Knoll development near Keller Avenue, but accessed by trail. The park is approximately 2.3 acres. It is a passive park in an existing hillside meadow with benches and a trail. (Exhibit A page L035)