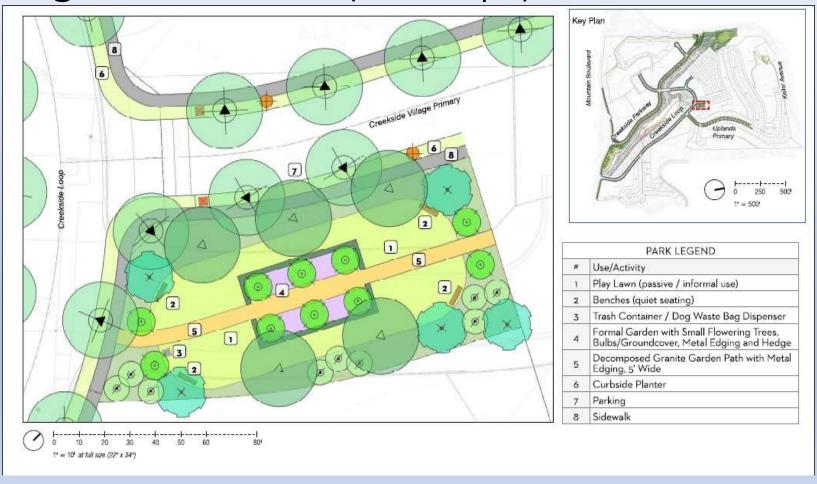

The approved park plans are included in Exhibit A, Final Development Plan: Master Developer Site Improvements. The four parks include:

- Creekside Park. Creekside Park is located along Mountain Boulevard at the entrance to Oak Knoll, between Creekside Parkway and Creekside Loop, and adjacent to Rifle Range Creek. The park is approximately 1.1 acres. It is a passive park with a play lawn, multi-use trail, entrance feature, and benches. The park includes Public Art, which was reviewed by the Oakland Public Arts Advisory Committee in August 2019. (Exhibit A pages L026-L028)
- North Neighborhood Park. North Neighborhood Park is located in the northern part of Oak Knoll, near the Creekside Parkway entrance on Keller Avenue, adjacent to Rifle Range Creek. The park is approximately 3 acres. It is an active park with a play lawn, children's play area, picnic tables, pathway, and park seating. (Exhibit A pages L029-L031)
- Village Pocket Park. Village Pocket Park is centrally located in Oak Knoll, off of Creekside Loop, across from the Club Knoll Community Center. The park is approximately 0.2 acres. It is a passive park with a passive play lawn, formal garden, benches, and a garden pathway. (Exhibit A pages L032-L034)
- Oak Knoll Memorial Park. Oak Knoll Memorial Park is located in the northern portion of the Oak Knoll development near Keller Avenue, but accessed by trail. The park is approximately 2.3 acres. It is a passive park in an existing hillside meadow with benches and a trail. (Exhibit A page L035)

# Creekside Entryway Park (Concept)

|    | PARK LEGEND                                                             |  |  |  |  |  |
|----|-------------------------------------------------------------------------|--|--|--|--|--|
| #  | Use/Activity                                                            |  |  |  |  |  |
| 1  | Play Lawn (passive/informal use)                                        |  |  |  |  |  |
| 2  | Benches (quiet seating with riparian view)                              |  |  |  |  |  |
| 3  | Trash Container, Dog Waste Dispenser                                    |  |  |  |  |  |
| 4  | Street Parking                                                          |  |  |  |  |  |
| 5  | Concrete or Asphalt Path with Metal Edging<br>6' Wide (walking/jogging) |  |  |  |  |  |
| 6  | Multi-Use Trail                                                         |  |  |  |  |  |
| 7  | Sidewalk                                                                |  |  |  |  |  |
| 8  | Entrance Feature (Stone Piers, low walls an special planting)           |  |  |  |  |  |
| 9  | Park Lighting                                                           |  |  |  |  |  |
| 10 | Detention Basin                                                         |  |  |  |  |  |