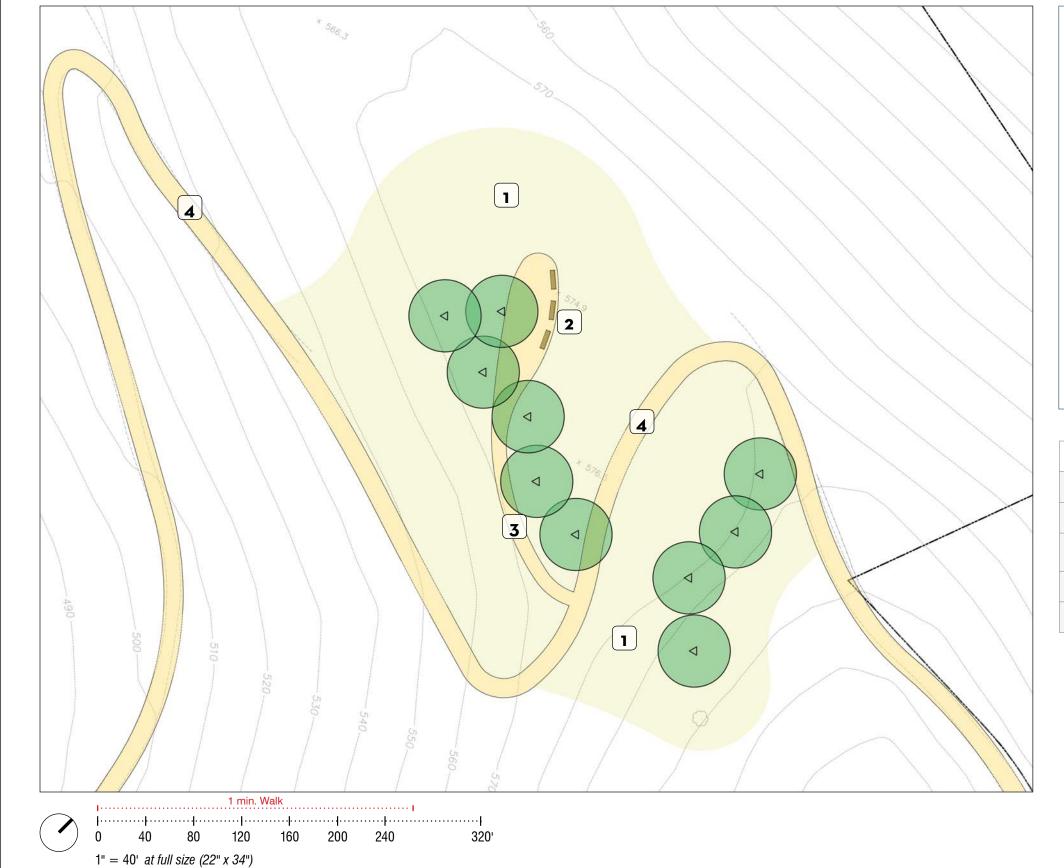

The approved park plans are included in Exhibit A, Final Development Plan: Master Developer Site Improvements. The four parks include:

- Creekside Park. Creekside Park is located along Mountain Boulevard at the entrance to Oak Knoll, between Creekside Parkway and Creekside Loop, and adjacent to Rifle Range Creek. The park is approximately 1.1 acres. It is a passive park with a play lawn, multi-use trail, entrance feature, and benches. The park includes Public Art, which was reviewed by the Oakland Public Arts Advisory Committee in August 2019. (Exhibit A pages L026-L028)
- North Neighborhood Park. North Neighborhood Park is located in the northern part of Oak Knoll, near the Creekside Parkway entrance on Keller Avenue, adjacent to Rifle Range Creek. The park is approximately 3 acres. It is an active park with a play lawn, children's play area, picnic tables, pathway, and park seating. (Exhibit A pages L029-L031)
- Village Pocket Park. Village Pocket Park is centrally located in Oak Knoll, off of Creekside Loop, across from the Club Knoll Community Center. The park is approximately 0.2 acres. It is a passive park with a passive play lawn, formal garden, benches, and a garden pathway. (Exhibit A pages L032-L034)
- Oak Knoll Memorial Park. Oak Knoll Memorial Park is located in the northern portion of the Oak Knoll development near Keller Avenue, but accessed by trail. The park is approximately 2.3 acres. It is a passive park in an existing hillside meadow with benches and a trail. (Exhibit A page L035)

# Creekside Entryway Park (Concept)

|    | PARK LEGEND                                                             |  |  |  |  |  |
|----|-------------------------------------------------------------------------|--|--|--|--|--|
| #  | Use/Activity                                                            |  |  |  |  |  |
| 1  | Play Lawn (passive/informal use)                                        |  |  |  |  |  |
| 2  | Benches (quiet seating with riparian view)                              |  |  |  |  |  |
| 3  | Trash Container, Dog Waste Dispenser                                    |  |  |  |  |  |
| 4  | Street Parking                                                          |  |  |  |  |  |
| 5  | Concrete or Asphalt Path with Metal Edging<br>6' Wide (walking/jogging) |  |  |  |  |  |
| 6  | Multi-Use Trail                                                         |  |  |  |  |  |
| 7  | Sidewalk                                                                |  |  |  |  |  |
| 8  | Entrance Feature (Stone Piers, low walls an special planting)           |  |  |  |  |  |
| 9  | Park Lighting                                                           |  |  |  |  |  |
| 10 | Detention Basin                                                         |  |  |  |  |  |