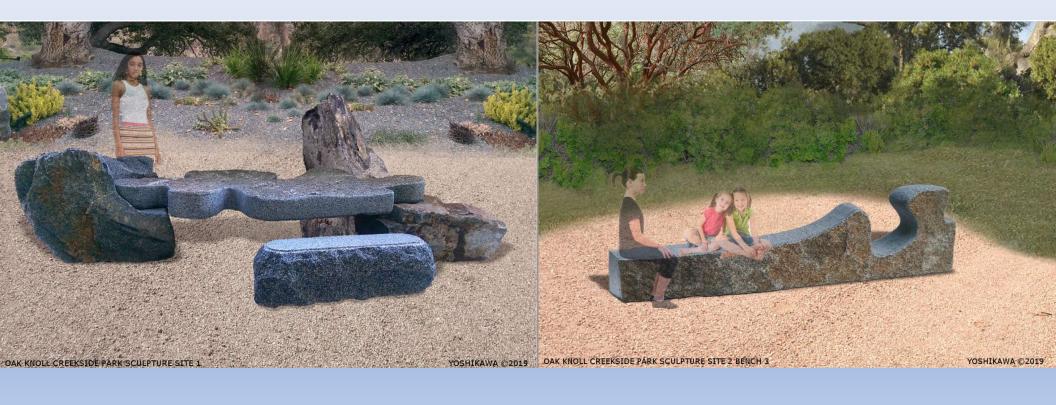

- July 2019 The Oakland Public Art Advisory Committee received a presentation on the Oak Knoll Public Art Plan (five projects).
- August 7, 2019 The Oakland Public Art Advisory Committee reviewed and approved unanimously the project design proposal by artist Yoshikawa Wright, to be placed on City property in Creekside Park.

# Creekside Entryway Park Art