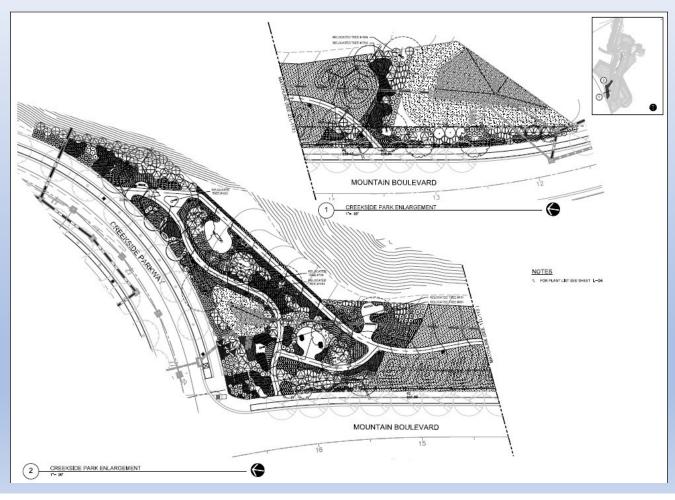

The approved park plans are included in Exhibit A, Final Development Plan: Master Developer Site Improvements. The four parks include:

- Creekside Park. Creekside Park is located along Mountain Boulevard at the entrance to Oak Knoll, between Creekside Parkway and Creekside Loop, and adjacent to Rifle Range Creek. The park is approximately 1.1 acres. It is a passive park with a play lawn, multi-use trail, entrance feature, and benches. The park includes Public Art, which was reviewed by the Oakland Public Arts Advisory Committee in August 2019. (Exhibit A pages L026-L028)
- North Neighborhood Park. North Neighborhood Park is located in the northern part of Oak Knoll, near the Creekside Parkway entrance on Keller Avenue, adjacent to Rifle Range Creek. The park is approximately 3 acres. It is an active park with a play lawn, children's play area, picnic tables, pathway, and park seating. (Exhibit A pages L029-L031)
- Village Pocket Park. Village Pocket Park is centrally located in Oak Knoll, off of Creekside Loop, across from the Club Knoll Community Center. The park is approximately 0.2 acres. It is a passive park with a passive play lawn, formal garden, benches, and a garden pathway. (Exhibit A pages L032-L034)
- Oak Knoll Memorial Park. Oak Knoll Memorial Park is located in the northern portion of the Oak Knoll development near Keller Avenue, but accessed by trail. The park is approximately 2.3 acres. It is a passive park in an existing hillside meadow with benches and a trail. (Exhibit A page L035)

# Creekside Entryway Park (Concept)

|    | PARK LEGEND                                                             |  |  |  |  |  |
|----|-------------------------------------------------------------------------|--|--|--|--|--|
| #  | Use/Activity                                                            |  |  |  |  |  |
| 1  | Play Lawn (passive/informal use)                                        |  |  |  |  |  |
| 2  | Benches (quiet seating with riparian view)                              |  |  |  |  |  |
| 3  | Trash Container, Dog Waste Dispenser                                    |  |  |  |  |  |
| 4  | Street Parking                                                          |  |  |  |  |  |
| 5  | Concrete or Asphalt Path with Metal Edging<br>6' Wide (walking/jogging) |  |  |  |  |  |
| 6  | Multi-Use Trail                                                         |  |  |  |  |  |
| 7  | Sidewalk                                                                |  |  |  |  |  |
| 8  | Entrance Feature (Stone Piers, low walls an special planting)           |  |  |  |  |  |
| 9  | Park Lighting                                                           |  |  |  |  |  |
| 10 | Detention Basin                                                         |  |  |  |  |  |

# Creekside Entryway Park (Plans)