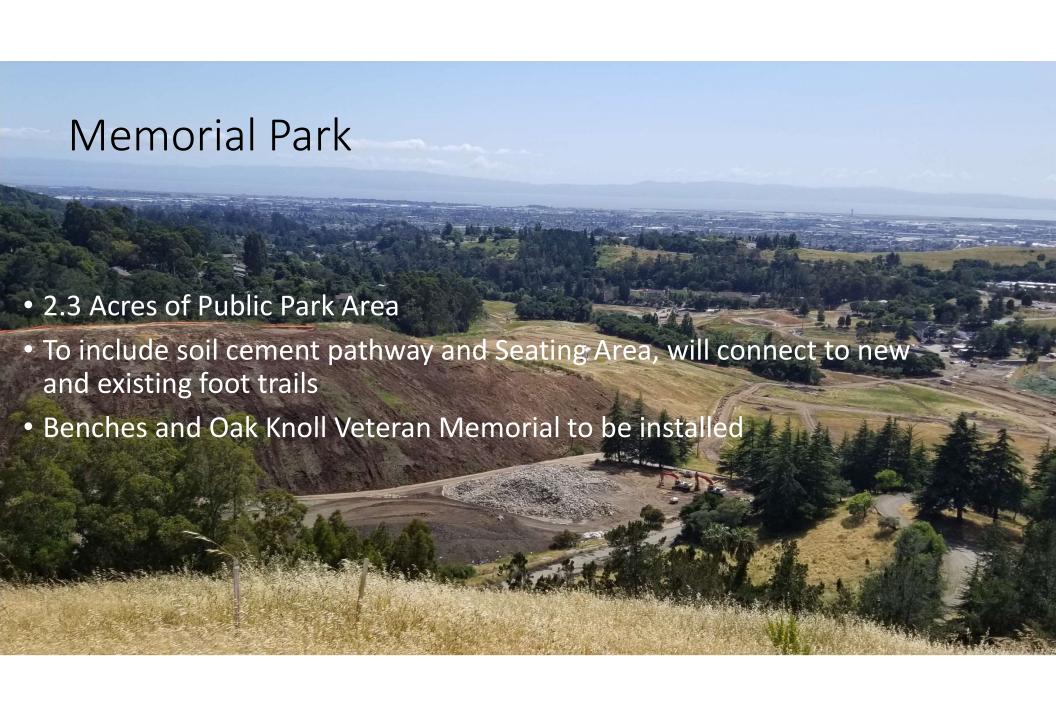

The approved park plans are included in Exhibit A, Final Development Plan: Master Developer Site Improvements. The four parks include:

- Creekside Park. Creekside Park is located along Mountain Boulevard at the entrance to Oak Knoll, between Creekside Parkway and Creekside Loop, and adjacent to Rifle Range Creek. The park is approximately 1.1 acres. It is a passive park with a play lawn, multi-use trail, entrance feature, and benches. The park includes Public Art, which was reviewed by the Oakland Public Arts Advisory Committee in August 2019. (Exhibit A pages L026-L028)
- North Neighborhood Park. North Neighborhood Park is located in the northern part of Oak Knoll, near the Creekside Parkway entrance on Keller Avenue, adjacent to Rifle Range Creek. The park is approximately 3 acres. It is an active park with a play lawn, children's play area, picnic tables, pathway, and park seating. (Exhibit A pages L029-L031)
- Village Pocket Park. Village Pocket Park is centrally located in Oak Knoll, off of Creekside Loop, across from the Club Knoll Community Center. The park is approximately 0.2 acres. It is a passive park with a passive play lawn, formal garden, benches, and a garden pathway. (Exhibit A pages L032-L034)
- Oak Knoll Memorial Park. Oak Knoll Memorial Park is located in the northern portion of the Oak Knoll development near Keller Avenue, but accessed by trail. The park is approximately 2.3 acres. It is a passive park in an existing hillside meadow with benches and a trail. (Exhibit A page L035)