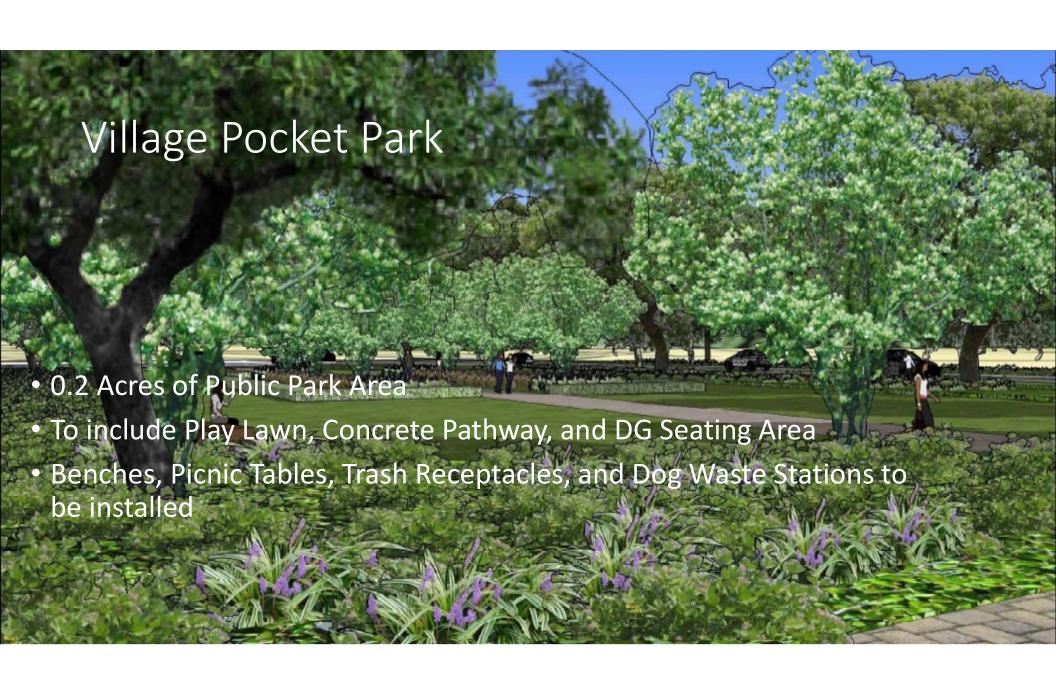

The approved park plans are included in Exhibit A, Final Development Plan: Master Developer Site Improvements. The four parks include:

- Creekside Park. Creekside Park is located along Mountain Boulevard at the entrance to Oak Knoll, between Creekside Parkway and Creekside Loop, and adjacent to Rifle Range Creek. The park is approximately 1.1 acres. It is a passive park with a play lawn, multi-use trail, entrance feature, and benches. The park includes Public Art, which was reviewed by the Oakland Public Arts Advisory Committee in August 2019. (Exhibit A pages L026-L028)
- North Neighborhood Park. North Neighborhood Park is located in the northern part of Oak Knoll, near the Creekside Parkway entrance on Keller Avenue, adjacent to Rifle Range Creek. The park is approximately 3 acres. It is an active park with a play lawn, children's play area, picnic tables, pathway, and park seating. (Exhibit A pages L029-L031)
- Village Pocket Park. Village Pocket Park is centrally located in Oak Knoll, off of Creekside Loop, across from the Club Knoll Community Center. The park is approximately 0.2 acres. It is a passive park with a passive play lawn, formal garden, benches, and a garden pathway. (Exhibit A pages L032-L034)
- Oak Knoll Memorial Park. Oak Knoll Memorial Park is located in the northern portion of the Oak Knoll development near Keller Avenue, but accessed by trail. The park is approximately 2.3 acres. It is a passive park in an existing hillside meadow with benches and a trail. (Exhibit A page L035)