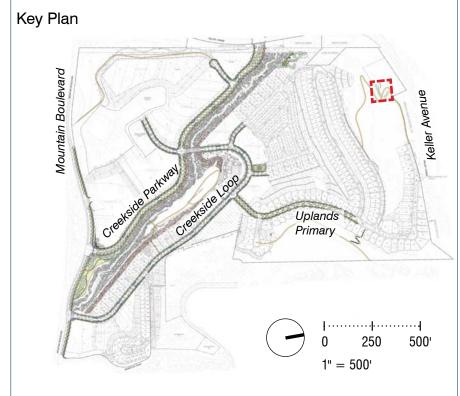

## **SUMMARY**

The Oak Knoll Mixed Use Community is located on the former Oak Knoll Naval Medical Center Property at 8750 Mountain Boulevard, bounded by Keller Avenue and Mountain Boulevard. The Project consists of a Master Planned community on approximately 191 acres consisting of 918 residences, 72,000 square feet of neighborhood commercial, 14,000 square feet of civic/commercial use. The Project incorporates 78.6 acres of Open Space and Parks, including approximately 6.6 acres of public parks. The four public parks were presented and approved by City Council on November 28, 2017. The associated Final Development Plan for the Master Developer Site Improvements included final schematic design for the parks, which was approved by the City Council on November 28, 2017.

The approved park plans are included in Exhibit A, Final Development Plan: Master Developer Site Improvements. The four parks include:

- Creekside Park. Creekside Park is located along Mountain Boulevard at the entrance to Oak Knoll, between Creekside Parkway and Creekside Loop, and adjacent to Rifle Range Creek. The park is approximately 1.1 acres. It is a passive park with a play lawn, multi-use trail, entrance feature, and benches. The park includes Public Art, which was reviewed by the Oakland Public Arts Advisory Committee in August 2019. (Exhibit A pages L026-L028)
- North Neighborhood Park. North Neighborhood Park is located in the northern part of Oak Knoll, near the Creekside Parkway entrance on Keller Avenue, adjacent to Rifle Range Creek. The park is approximately 3 acres. It is an active park with a play lawn, children's play area, picnic tables, pathway, and park seating. (Exhibit A pages L029-L031)
- Village Pocket Park. Village Pocket Park is centrally located in Oak Knoll, off of Creekside Loop, across from the Club Knoll Community Center. The park is approximately 0.2 acres. It is a passive park with a passive play lawn, formal garden, benches, and a garden pathway. (Exhibit A pages L032-L034)
- Oak Knoll Memorial Park. Oak Knoll Memorial Park is located in the northern portion of the Oak Knoll development near Keller Avenue, but accessed by trail. The park is approximately 2.3 acres. It is a passive park in an existing hillside meadow with benches and a trail. (Exhibit A page L035)