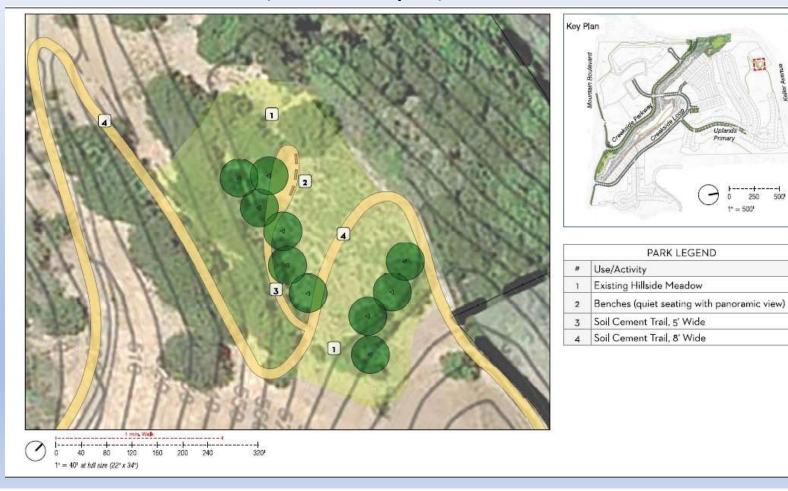

The approved park plans are included in Exhibit A, Final Development Plan: Master Developer Site Improvements. The four parks include:

- Creekside Park. Creekside Park is located along Mountain Boulevard at the entrance to Oak Knoll, between Creekside Parkway and Creekside Loop, and adjacent to Rifle Range Creek. The park is approximately 1.1 acres. It is a passive park with a play lawn, multi-use trail, entrance feature, and benches. The park includes Public Art, which was reviewed by the Oakland Public Arts Advisory Committee in August 2019. (Exhibit A pages L026-L028)
- North Neighborhood Park. North Neighborhood Park is located in the northern part of Oak Knoll, near the Creekside Parkway entrance on Keller Avenue, adjacent to Rifle Range Creek. The park is approximately 3 acres. It is an active park with a play lawn, children's play area, picnic tables, pathway, and park seating. (Exhibit A pages L029-L031)
- Village Pocket Park. Village Pocket Park is centrally located in Oak Knoll, off of Creekside Loop, across from the Club Knoll Community Center. The park is approximately 0.2 acres. It is a passive park with a passive play lawn, formal garden, benches, and a garden pathway. (Exhibit A pages L032-L034)
- Oak Knoll Memorial Park. Oak Knoll Memorial Park is located in the northern portion of the Oak Knoll development near Keller Avenue, but accessed by trail. The park is approximately 2.3 acres. It is a passive park in an existing hillside meadow with benches and a trail. (Exhibit A page L035)