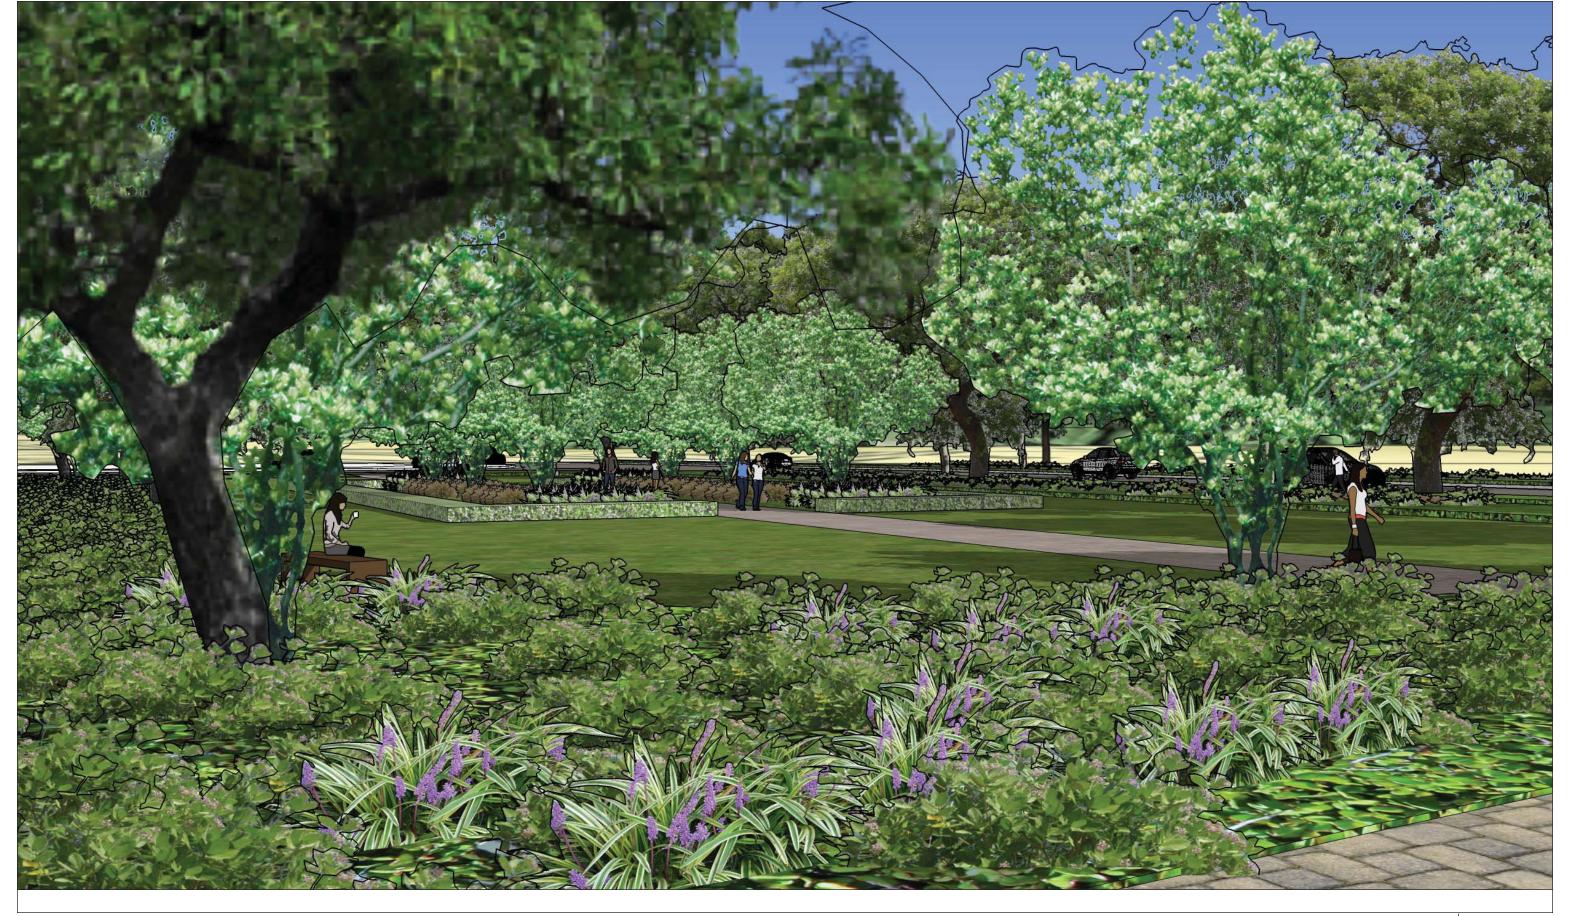

The approved park plans are included in Exhibit A, Final Development Plan: Master Developer Site Improvements. The four parks include:

- Creekside Park. Creekside Park is located along Mountain Boulevard at the entrance to Oak Knoll, between Creekside Parkway and Creekside Loop, and adjacent to Rifle Range Creek. The park is approximately 1.1 acres. It is a passive park with a play lawn, multi-use trail, entrance feature, and benches. The park includes Public Art, which was reviewed by the Oakland Public Arts Advisory Committee in August 2019. (Exhibit A pages L026-L028)
- North Neighborhood Park. North Neighborhood Park is located in the northern part of Oak Knoll, near the Creekside Parkway entrance on Keller Avenue, adjacent to Rifle Range Creek. The park is approximately 3 acres. It is an active park with a play lawn, children's play area, picnic tables, pathway, and park seating. (Exhibit A pages L029-L031)
- Village Pocket Park. Village Pocket Park is centrally located in Oak Knoll, off of Creekside Loop, across from the Club Knoll Community Center. The park is approximately 0.2 acres. It is a passive park with a passive play lawn, formal garden, benches, and a garden pathway. (Exhibit A pages L032-L034)
- Oak Knoll Memorial Park. Oak Knoll Memorial Park is located in the northern portion of the Oak Knoll development near Keller Avenue, but accessed by trail. The park is approximately 2.3 acres. It is a passive park in an existing hillside meadow with benches and a trail. (Exhibit A page L035)