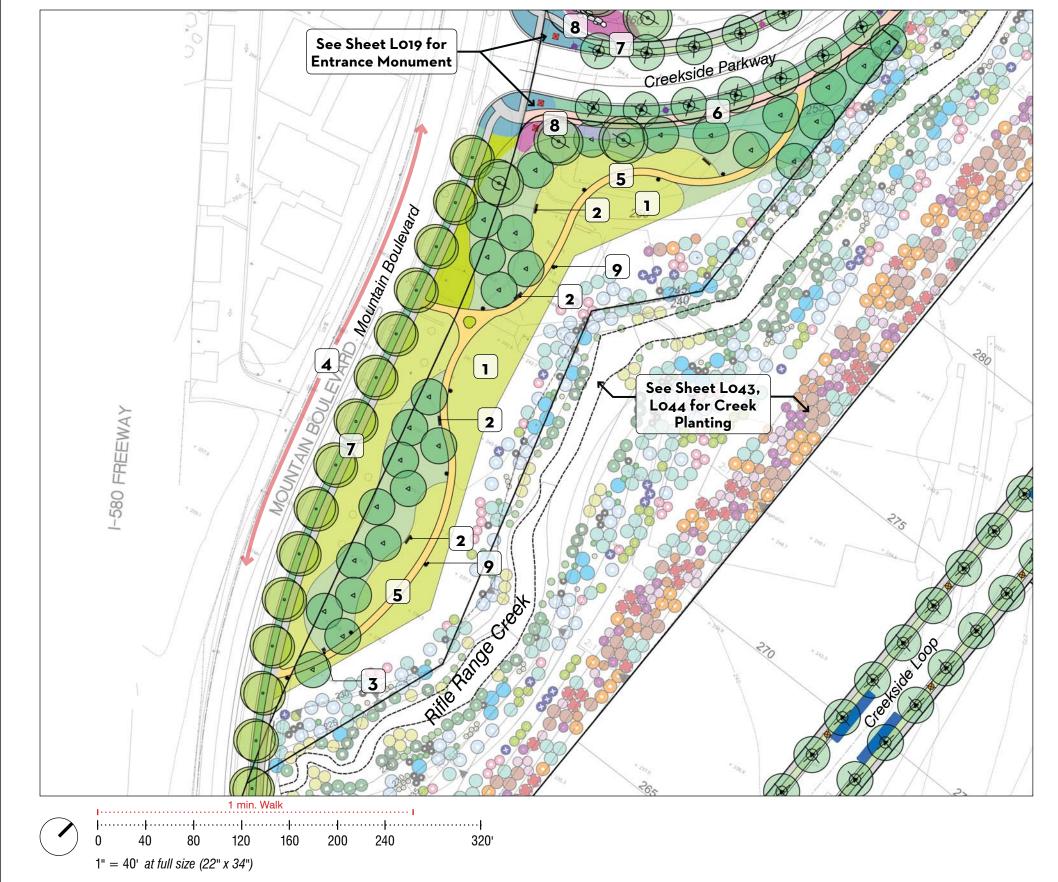

The approved park plans are included in Exhibit A, Final Development Plan: Master Developer Site Improvements. The four parks include:

- Creekside Park. Creekside Park is located along Mountain Boulevard at the entrance to Oak Knoll, between Creekside Parkway and Creekside Loop, and adjacent to Rifle Range Creek. The park is approximately 1.1 acres. It is a passive park with a play lawn, multi-use trail, entrance feature, and benches. The park includes Public Art, which was reviewed by the Oakland Public Arts Advisory Committee in August 2019. (Exhibit A pages L026-L028)
- North Neighborhood Park. North Neighborhood Park is located in the northern part of Oak Knoll, near the Creekside Parkway entrance on Keller Avenue, adjacent to Rifle Range Creek. The park is approximately 3 acres. It is an active park with a play lawn, children's play area, picnic tables, pathway, and park seating. (Exhibit A pages L029-L031)
- Village Pocket Park. Village Pocket Park is centrally located in Oak Knoll, off of Creekside Loop, across from the Club Knoll Community Center. The park is approximately 0.2 acres. It is a passive park with a passive play lawn, formal garden, benches, and a garden pathway. (Exhibit A pages L032-L034)
- Oak Knoll Memorial Park. Oak Knoll Memorial Park is located in the northern portion of the Oak Knoll development near Keller Avenue, but accessed by trail. The park is approximately 2.3 acres. It is a passive park in an existing hillside meadow with benches and a trail. (Exhibit A page L035)

# Creekside Entryway Park (Concept)

|    | PARK LEGEND                                                             |  |  |  |  |  |
|----|-------------------------------------------------------------------------|--|--|--|--|--|
| #  | Use/Activity                                                            |  |  |  |  |  |
| 1  | Play Lawn (passive/informal use)                                        |  |  |  |  |  |
| 2  | Benches (quiet seating with riparian view)                              |  |  |  |  |  |
| 3  | Trash Container, Dog Waste Dispenser                                    |  |  |  |  |  |
| 4  | Street Parking                                                          |  |  |  |  |  |
| 5  | Concrete or Asphalt Path with Metal Edging<br>6' Wide (walking/jogging) |  |  |  |  |  |
| 6  | Multi-Use Trail                                                         |  |  |  |  |  |
| 7  | Sidewalk                                                                |  |  |  |  |  |
| 8  | Entrance Feature (Stone Piers, low walls an special planting)           |  |  |  |  |  |
| 9  | Park Lighting                                                           |  |  |  |  |  |
| 10 | Detention Basin                                                         |  |  |  |  |  |