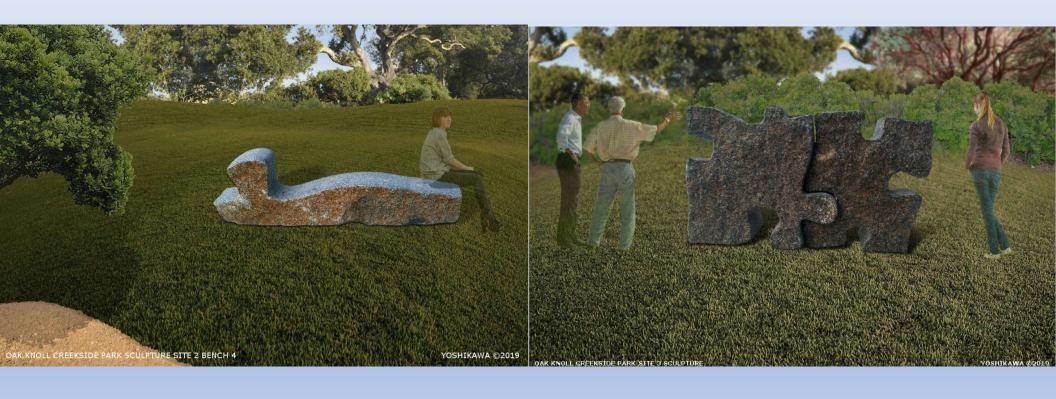

- July 2019 The Oakland Public Art Advisory Committee received a presentation on the Oak Knoll Public Art Plan (five projects).
- August 7, 2019 The Oakland Public Art Advisory Committee reviewed and approved unanimously the project design proposal by artist Yoshikawa Wright, to be placed on City property in Creekside Park.

# Creekside Entryway Park Art