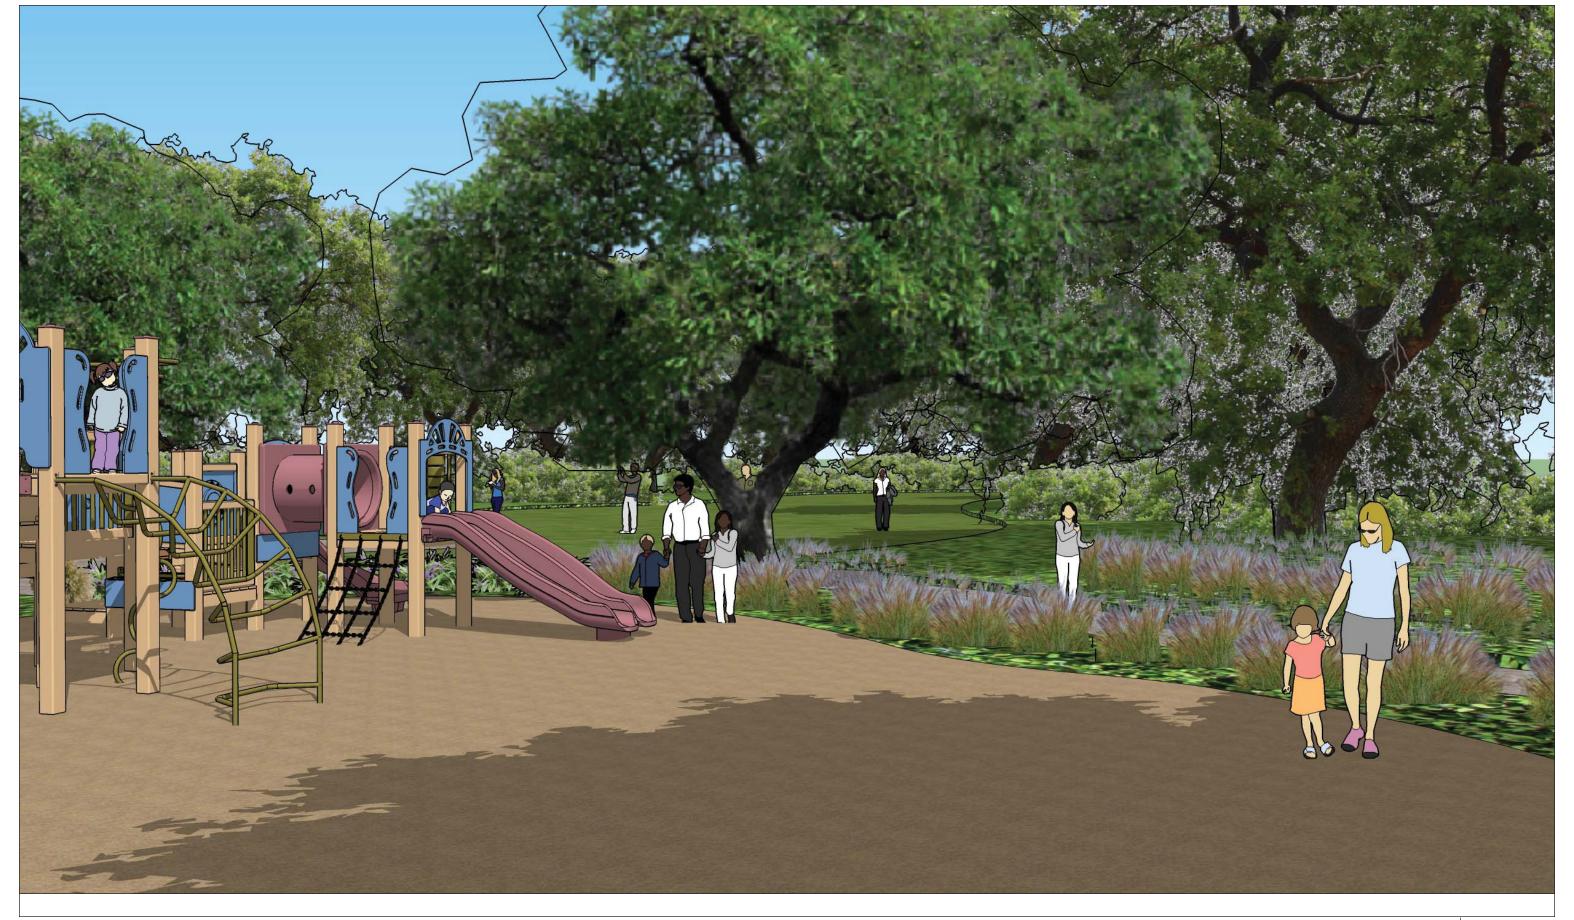

The approved park plans are included in Exhibit A, Final Development Plan: Master Developer Site Improvements. The four parks include:

- Creekside Park. Creekside Park is located along Mountain Boulevard at the entrance to Oak Knoll, between Creekside Parkway and Creekside Loop, and adjacent to Rifle Range Creek. The park is approximately 1.1 acres. It is a passive park with a play lawn, multi-use trail, entrance feature, and benches. The park includes Public Art, which was reviewed by the Oakland Public Arts Advisory Committee in August 2019. (Exhibit A pages L026-L028)
- North Neighborhood Park. North Neighborhood Park is located in the northern part of Oak Knoll, near the Creekside Parkway entrance on Keller Avenue, adjacent to Rifle Range Creek. The park is approximately 3 acres. It is an active park with a play lawn, children's play area, picnic tables, pathway, and park seating. (Exhibit A pages L029-L031)
- Village Pocket Park. Village Pocket Park is centrally located in Oak Knoll, off of Creekside Loop, across from the Club Knoll Community Center. The park is approximately 0.2 acres. It is a passive park with a passive play lawn, formal garden, benches, and a garden pathway. (Exhibit A pages L032-L034)
- Oak Knoll Memorial Park. Oak Knoll Memorial Park is located in the northern portion of the Oak Knoll development near Keller Avenue, but accessed by trail. The park is approximately 2.3 acres. It is a passive park in an existing hillside meadow with benches and a trail. (Exhibit A page L035)