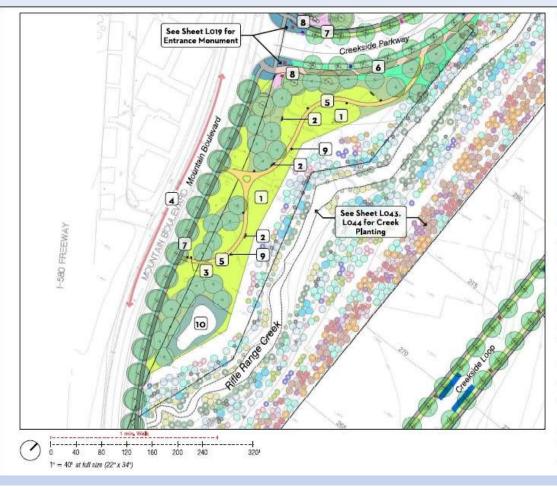

# Creekside Entryway Park (Concept)

|    | PARK LEGEND                                                             |  |  |  |  |  |
|----|-------------------------------------------------------------------------|--|--|--|--|--|
| #  | Use/Activity                                                            |  |  |  |  |  |
| 1  | Play Lawn (passive/informal use)                                        |  |  |  |  |  |
| 2  | Benches (quiet seating with riparian view)                              |  |  |  |  |  |
| 3  | Trash Container, Dog Waste Dispenser                                    |  |  |  |  |  |
| 4  | Street Parking                                                          |  |  |  |  |  |
| 5  | Concrete or Asphalt Path with Metal Edging<br>6' Wide (walking/jogging) |  |  |  |  |  |
| 6  | Multi-Use Trail                                                         |  |  |  |  |  |
| 7  | Sidewalk                                                                |  |  |  |  |  |
| 8  | Entrance Feature (Stone Piers, low walls an special planting)           |  |  |  |  |  |
| 9  | Park Lighting                                                           |  |  |  |  |  |
| 10 | Detention Basin                                                         |  |  |  |  |  |

# Creekside Entryway Park (Plans)