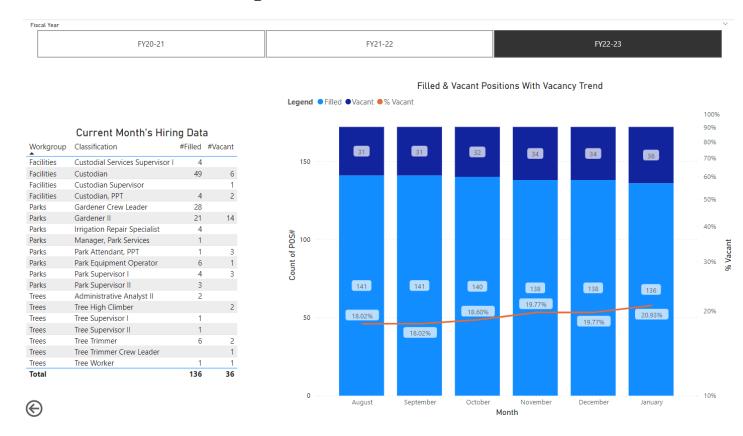

# Hiring Metrics (as of January 9, 2023)

PRAC - 02/08/23Item #5, Measure Q

### \*\*\*NOTE: Data displayed is baseline data before all Measure Q positions have been filled.

Measure Q deliverable: "Provide dedicated staff at major parks. "Major Parks" means City operated Community Parks, Region-serving parks, and Resource Conservation Areas, as those terms are used in the Open Space Conservation & Recreation (OCSAR) Element of the Oakland General Plan." Section (3 (B)(1) (m)