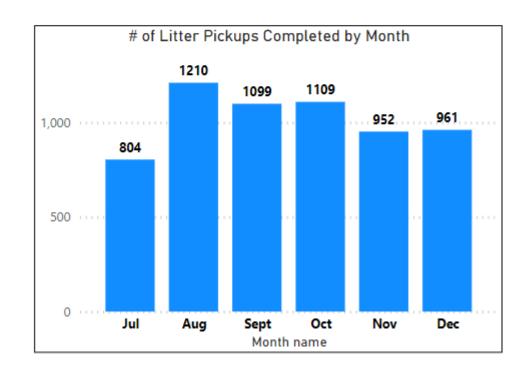

NOTE: # of litter pickups is a new metric added in Jan 2022. In previous years, litter pickup was not calculated as a separate metric, it was included in the work categorized as Park maintenance.

Measure Q Deliverable: "Collecting trash and litter several times per week, including Saturdays and Sundays, from the City's most used parks, assuring equitable distribution of resources."

# **Section 3(B)(1)(b)**

Metrics through December 31, 2022

| Year  | Month     | # of Hours<br>Picking up Litter | Volume of Litter<br>(cubic yards) |
|-------|-----------|---------------------------------|-----------------------------------|
| 2022  | July      | 685                             | 1,767.60                          |
| 2022  | August    | 1132                            | 3,508.65                          |
| 2022  | September | 959                             | 2,231.90                          |
| 2022  | October   | 972                             | 1,227.30                          |
| 2022  | November  | 834                             | 974.70                            |
| 2022  | December  | 809                             | 435.50                            |
| Total |           | 5391                            | 10,145.65                         |