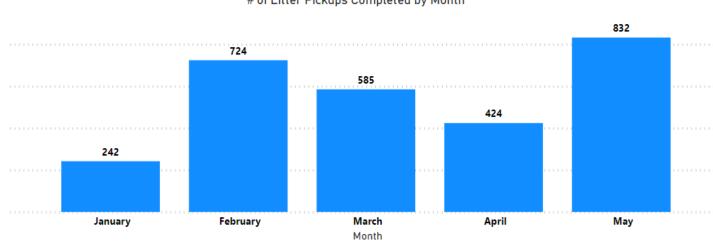

NOTE: # of litter pickups is a new metric added in Jan 2022. In previous years, litter pickup was not calculated as a separate metric, it was included in the work categorized as Park maintenance.

## Measure Q Deliverable: "Collecting trash and litter several times per week, including Saturdays and Sundays, from the City's most used parks, assuring equitable distribution of resources."

Section 3(B)(1)(b)

2

Metrics through May 31, 2022

| Year  | Month    | # of Hours<br>Picking up Litter | Volume of Litter<br>(cubic yards) |
|-------|----------|---------------------------------|-----------------------------------|
| 2022  | January  | 184                             | 158.90                            |
| 2022  | February | 605                             | 221.40                            |
| 2022  | March    | 432                             | 74.00                             |
| 2022  | April    | 255                             | 398.00                            |
| 2022  | May      | 740                             | 1,213.50                          |
| Total |          | 2216                            | 2,065.80                          |
|       |          |                                 |                                   |
|       |          |                                 |                                   |
|       |          |                                 |                                   |

# # of Litter Pickups Completed by Month