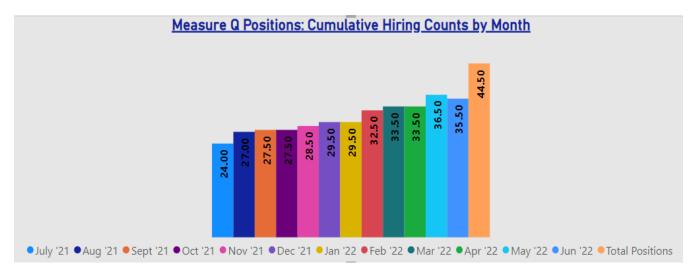

# Exhibit A – Measure Q Hiring Progress Tracker, Updated 6/24/2022

| DEPT<br>• | CLASSIFICATION                      | POSITIONS | FILLED |     | DETAILS                                                                                                                                                                                                                                                                                                                                                                                                                                                     |
|-----------|-------------------------------------|-----------|--------|-----|-------------------------------------------------------------------------------------------------------------------------------------------------------------------------------------------------------------------------------------------------------------------------------------------------------------------------------------------------------------------------------------------------------------------------------------------------------------|
| HSD       | Budget & Grants Administrator       | 1         | 0      | Yes | Referrals sent to department to review and schedule interviews.                                                                                                                                                                                                                                                                                                                                                                                             |
| HSD       | Administrative Assistant II         | 1         | 1      | Yes | Filled (8.22.2020)                                                                                                                                                                                                                                                                                                                                                                                                                                          |
| HSD       | Case Manager I                      | 1         | 1      | Yes | Filled (March 2021)                                                                                                                                                                                                                                                                                                                                                                                                                                         |
| OPW       | Custodian                           | 5         | 2      | No  | 2 FTE started 2/5/22, 3 FTE (6TPT) The department is moving forward<br>with 3 full time hires, not 6 TPT hires. Offers made, 3 candidates going<br>through Neogov hire approval PCN 44323.44323 MQ H. Stewart, PCN<br>41060.23685 Antonio J., PCN 41165.490 Yun Chui Yu tentative effective<br>date 7.9.22. 2 Candidates onboarded 6.22.22, effective date 7.9.22, PCN<br>41195.18717 Mario G. and PCN 42265.42265 Allen P. More interviews<br>will follow. |
| OPW       | Assistant Engineer I                | 1         | 0      | No  | Candidate has accepted job offer. Tentative Start Date 7/23/22                                                                                                                                                                                                                                                                                                                                                                                              |
| OPW       | Administrative Assistant II         | 1         | 1      | Yes | Filled (2.26.2021)                                                                                                                                                                                                                                                                                                                                                                                                                                          |
| OPW       | Construction & Maintenance Mechar   | 2         | 1      | Yes | 1 Filled (10.30.21) 2nd offer was rescinded. New recruitment required                                                                                                                                                                                                                                                                                                                                                                                       |
| OPW       | Business Analyst II                 | 1         | 1      | No  | Filled (11.14.2020)                                                                                                                                                                                                                                                                                                                                                                                                                                         |
| OPW       | Gardener Crew Leader                | 7         | 7      | Yes | 3 Filled 4.30.22                                                                                                                                                                                                                                                                                                                                                                                                                                            |
| OPW       | Gardener II                         | 15        | 15     | Yes | Filled (5 filled 6.12.2021, 5 filled 7.24.2021, 3 filled 8.7.2021, 2 filled<br>8.21.2021)                                                                                                                                                                                                                                                                                                                                                                   |
| OPW       | Painter                             | 2         | 2      | Yes | Filled 3.19.22                                                                                                                                                                                                                                                                                                                                                                                                                                              |
| OPW       | Park Attendant, PT (NEW)            | 0.5       | 0.5    | Yes | Filled (D. Mabon effective 11.13.21)                                                                                                                                                                                                                                                                                                                                                                                                                        |
| OPW       | Park Equipment Operator             | 2         | 2      | No  | Filled 1.22.22 (K. Wilkerson and R.Armstrong)                                                                                                                                                                                                                                                                                                                                                                                                               |
| OPW       | Park Supervisor I                   | 2         | 1      | No  | One of the remaining MQ positions will be filled as of 4.30.22. The other position was offered and then declined, new recruitment underway.                                                                                                                                                                                                                                                                                                                 |
| OPW       | Park Supervisor II                  | 1         | 1      | No  | Filled 6.25.22, K. Brink                                                                                                                                                                                                                                                                                                                                                                                                                                    |
| OPW       | Tree Worker (formerly Tree Worker D | 1         | 1      | No  | Filled ( E. Rodriguez effective 11.13.21)                                                                                                                                                                                                                                                                                                                                                                                                                   |
| OPW       | Tree Trimmer                        | 1         | 0      | Yes | The Division submitted an add/delete to convert Tree Trimmer positions to Tree Workers. Proposal included in the midcycle budget.                                                                                                                                                                                                                                                                                                                           |