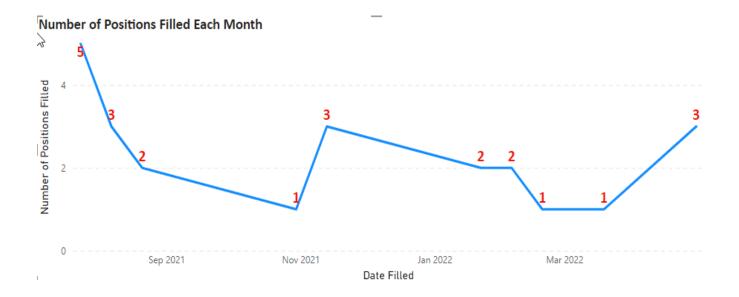

# Exhibit A – Measure Q Hiring Progress Tracker, Updated 6/24/2022

| DEPT<br>• | CLASSIFICATION                      | POSITIONS | FILLED |     | DETAILS                                                                                                                                                                                                                                                                                                                                                                                                                                                     |
|-----------|-------------------------------------|-----------|--------|-----|-------------------------------------------------------------------------------------------------------------------------------------------------------------------------------------------------------------------------------------------------------------------------------------------------------------------------------------------------------------------------------------------------------------------------------------------------------------|
| HSD       | Budget & Grants Administrator       | 1         | 0      | Yes | Referrals sent to department to review and schedule interviews.                                                                                                                                                                                                                                                                                                                                                                                             |
| HSD       | Administrative Assistant II         | 1         | 1      | Yes | Filled (8.22.2020)                                                                                                                                                                                                                                                                                                                                                                                                                                          |
| HSD       | Case Manager I                      | 1         | 1      | Yes | Filled (March 2021)                                                                                                                                                                                                                                                                                                                                                                                                                                         |
| OPW       | Custodian                           | 5         | 2      | No  | 2 FTE started 2/5/22, 3 FTE (6TPT) The department is moving forward<br>with 3 full time hires, not 6 TPT hires. Offers made, 3 candidates going<br>through Neogov hire approval PCN 44323.44323 MQ H. Stewart, PCN<br>41060.23685 Antonio J., PCN 41165.490 Yun Chui Yu tentative effective<br>date 7.9.22. 2 Candidates onboarded 6.22.22, effective date 7.9.22, PCN<br>41195.18717 Mario G. and PCN 42265.42265 Allen P. More interviews<br>will follow. |
| OPW       | Assistant Engineer I                | 1         | 0      | No  | Candidate has accepted job offer. Tentative Start Date 7/23/22                                                                                                                                                                                                                                                                                                                                                                                              |
| OPW       | Administrative Assistant II         | 1         | 1      | Yes | Filled (2.26.2021)                                                                                                                                                                                                                                                                                                                                                                                                                                          |
| OPW       | Construction & Maintenance Mechar   | 2         | 1      | Yes | 1 Filled (10.30.21) 2nd offer was rescinded. New recruitment required                                                                                                                                                                                                                                                                                                                                                                                       |
| OPW       | Business Analyst II                 | 1         | 1      | No  | Filled (11.14.2020)                                                                                                                                                                                                                                                                                                                                                                                                                                         |
| OPW       | Gardener Crew Leader                | 7         | 7      | Yes | 3 Filled 4.30.22                                                                                                                                                                                                                                                                                                                                                                                                                                            |
| OPW       | Gardener II                         | 15        | 15     | Yes | Filled (5 filled 6.12.2021, 5 filled 7.24.2021, 3 filled 8.7.2021, 2 filled<br>8.21.2021)                                                                                                                                                                                                                                                                                                                                                                   |
| OPW       | Painter                             | 2         | 2      | Yes | Filled 3.19.22                                                                                                                                                                                                                                                                                                                                                                                                                                              |
| OPW       | Park Attendant, PT (NEW)            | 0.5       | 0.5    | Yes | Filled (D. Mabon effective 11.13.21)                                                                                                                                                                                                                                                                                                                                                                                                                        |
| OPW       | Park Equipment Operator             | 2         | 2      | No  | Filled 1.22.22 (K. Wilkerson and R.Armstrong)                                                                                                                                                                                                                                                                                                                                                                                                               |
| OPW       | Park Supervisor I                   | 2         | 1      | No  | One of the remaining MQ positions will be filled as of 4.30.22. The other position was offered and then declined, new recruitment underway.                                                                                                                                                                                                                                                                                                                 |
| OPW       | Park Supervisor II                  | 1         | 1      | No  | Filled 6.25.22, K. Brink                                                                                                                                                                                                                                                                                                                                                                                                                                    |
| OPW       | Tree Worker (formerly Tree Worker D | 1         | 1      | No  | Filled ( E. Rodriguez effective 11.13.21)                                                                                                                                                                                                                                                                                                                                                                                                                   |
| OPW       | Tree Trimmer                        | 1         | 0      | Yes | The Division submitted an add/delete to convert Tree Trimmer positions to Tree Workers. Proposal included in the midcycle budget.                                                                                                                                                                                                                                                                                                                           |