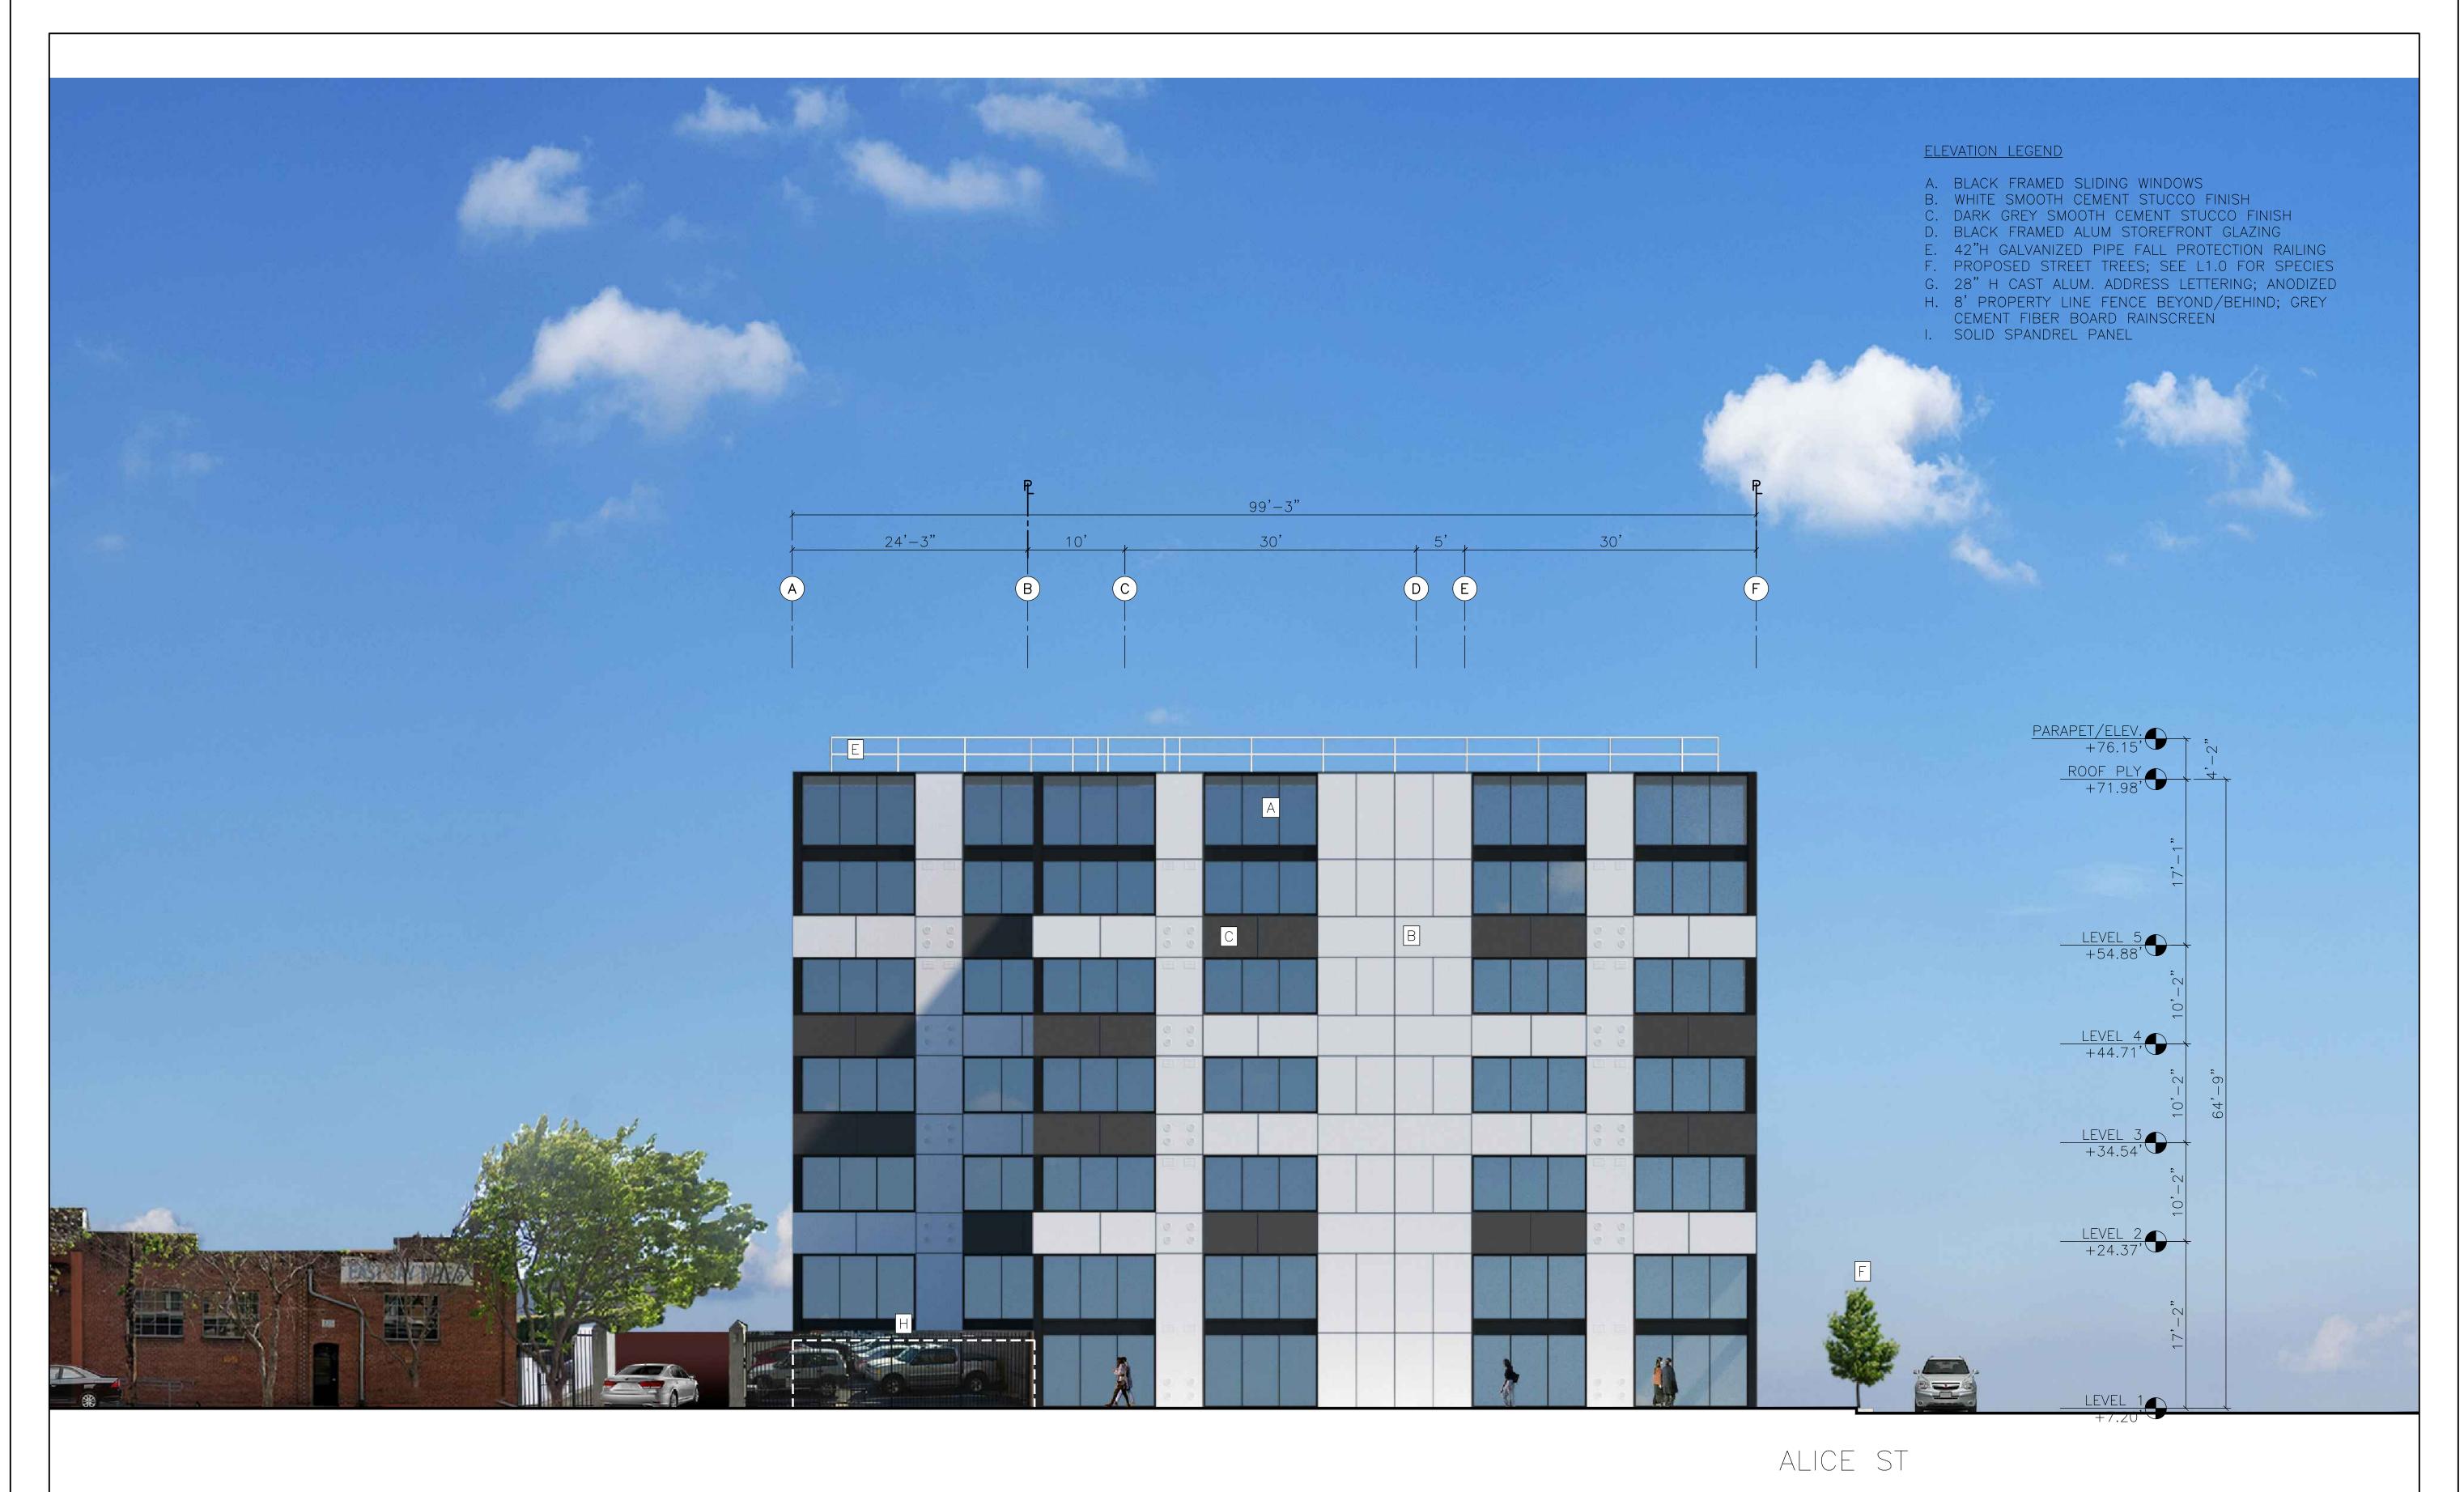

# PROJECT DESCRIPTION

The proposed project (Attachment A for plans) would construct a five-story, 86,141 square-foot mixed-use, multi-family building on a combined lot spanning the entire width of the block on Alice Street between 2nd and 3rd streets. Note that the rendering in Attachment A is the most recent design and is not reflected in the elevation in the body of the plans.

The lobby and main residential entrance would be on Alice Street. The building would be 64'-9" to the top of the roofline. The proposal would contain 160 units (all studio/loft dwelling units), 1,410 square feet of space for residential amenities, and 1,250 square feet for retail. There is space for 80 bike parking spaces and no auto parking is included.

The proposed five-story mixed-use multi-family residence building is compatible with the District as a uniform building with no setback and that fills its lot. It is comparable in massing and features a flat roof and economy of material. The pattern of windows and stucco rectangles and square on the façade reference other District contributors, such as the C.L. Greeno building, and its dominant main opening on Alice Street is in keeping with the character of loading bays as the predominant relationship of the District contributors to the street. The building reflects the economy of means that is characteristic of this collection of warehouse buildings.

At 17'-2", the ground floor is double-height and generally transparent. This ground floor height is consistent with industrial-style buildings in the neighborhood. However, these buildings normally have a horizontal element such as an awning or strong cornice to create a human-scaled façade. This issue is further discussed in the "Key Issues and Impacts" Section of this report.