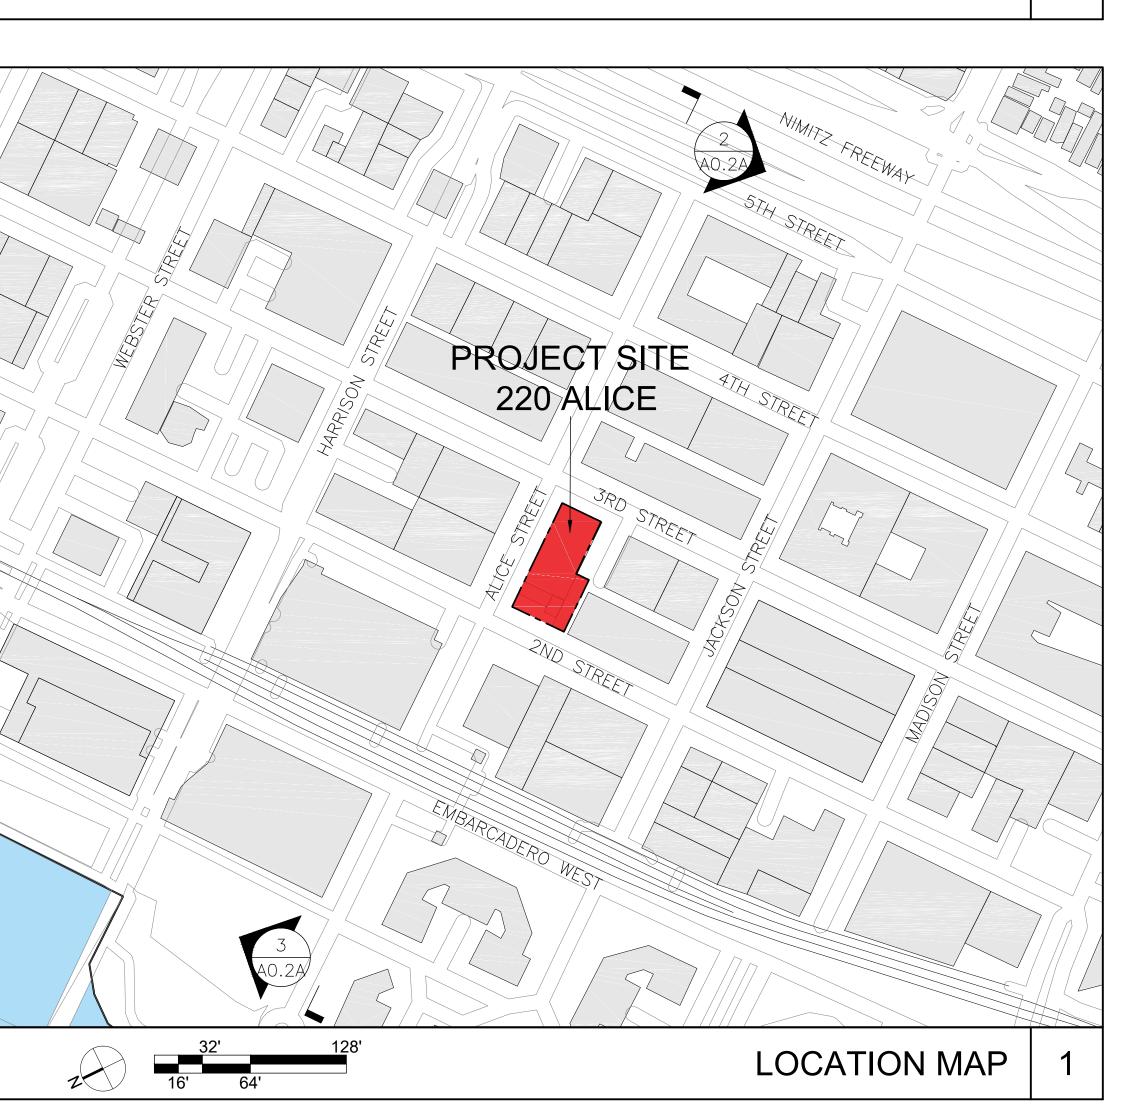

Case File Number PLN22117

May 1, 2023

| Location:                           | 220 Alice Street (See map on reverse)                                               |
|-------------------------------------|-------------------------------------------------------------------------------------|
| Assessor's Parcel Number            | 001 015700100, 001 015700400, 001 015700500, 001 015700600                          |
| Proposal:                           | Demolition of nonresidential buildings and new construction of a five-story mixed-  |
|                                     | use building with 160 residential efficiency units (including 30 deed-restricted    |
|                                     | moderate-rate affordable units) and 1,250 square feet of ground-floor retail space. |
|                                     | The applicant is seeking additional dwelling units and a concession for the minimum |
|                                     | required amount of usable open space under the State Density Bonus Law.             |
|                                     | Chris Batson, Riaz Capital                                                          |
| Phone Number:                       | 978-549-0432                                                                        |
| Owner:                              | Riaz Capital                                                                        |
| Case File Number:                   | PLN22117                                                                            |
| Planning Permits Required:          | Regular Design Review for new construction and establishment of dwelling units.     |
|                                     | Minor Conditional Use Permit for density.                                           |
| General Plan:                       | Estuary Policy Plan Mixed-Use District/ Estuary Policy Plan Waterfront              |
|                                     | Warehouse District                                                                  |
| Zoning:                             | C-45 Community Shopping Commercial Zone / S-4 Design Review Combining Zone          |
| <b>Environmental Determination:</b> | Determination Pending, Environmental analysis to be conducted prior to any          |
|                                     | discretionary action.                                                               |
| Historic Status:                    | 220 Alice Street is a Local Register Property and in the Waterfront Warehouse       |
|                                     | District Area of Primary Importance. OCHS Rating: 1                                 |
| City Council district:              |                                                                                     |
| Status:                             | Under Review                                                                        |
| Action to be Taken:                 | Receive public and Landmarks Preservation Advisory Board comments on the design.    |
| For further information:            | Contact Case Planner Jana Wismer at 314-203-1653 or by e-mail                       |
|                                     | jwismer@interwestgrp.com                                                            |

#### SITE AND DISTRICT DESCRIPTION

The four properties are flat, rectangular parcels totaling approximately 17,000 square feet. The site fronts on Alice, 2nd and 3rd Streets. 220 Alice Street is within the Waterfront Warehouse API (API or District) and contains a one- and two-story concrete and concrete block building formerly occupied by the Prime Smoked Meats company. To the west is 200 Alice Street, a corner lot currently occupied by a one-story concrete block building used as a sandwich shop. The third parcel is located to the south and contains a one-story concrete block building at 236 2nd Street that is used as office space.

# 220 Alice Street, Subject Building

220 Alice Street includes the original 1953-1954 building constructed on a 0.22-acre parcel (APN 001 015700500) and a 0.04-acre parcel (APN 001 015700100). Alice Street runs north-south and 3rd Street runs east-west. The property is located at the corner of Alice and 3rd Streets, with the longer elevation facing Alice Street, and does not extend all the way to 2nd Street.