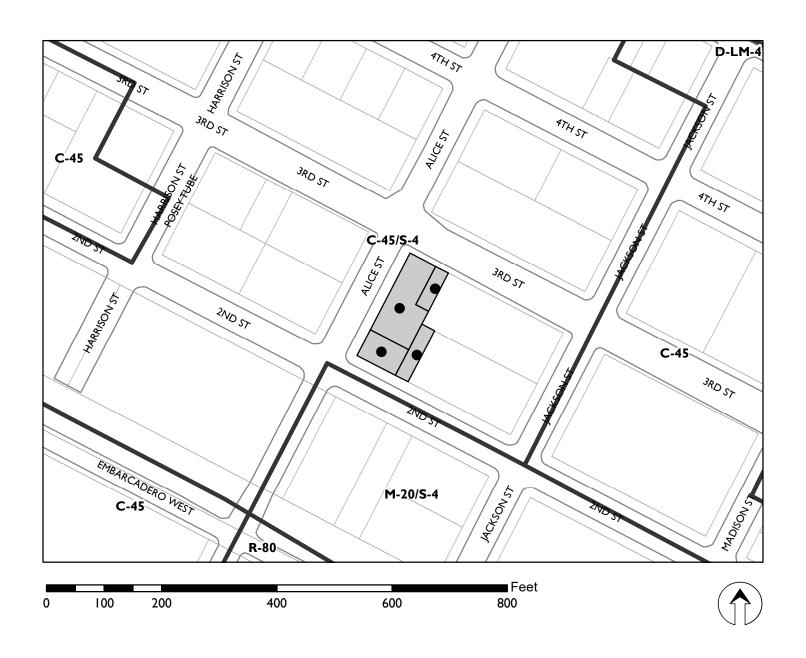

Case File Number PLN22117

May 1, 2023

| Location:                           | 220 Alice Street (See map on reverse)                                               |
|-------------------------------------|-------------------------------------------------------------------------------------|
| Assessor's Parcel Number            | 001 015700100, 001 015700400, 001 015700500, 001 015700600                          |
| Proposal:                           | Demolition of nonresidential buildings and new construction of a five-story mixed-  |
|                                     | use building with 160 residential efficiency units (including 30 deed-restricted    |
|                                     | moderate-rate affordable units) and 1,250 square feet of ground-floor retail space. |
|                                     | The applicant is seeking additional dwelling units and a concession for the minimum |
|                                     | required amount of usable open space under the State Density Bonus Law.             |
|                                     | Chris Batson, Riaz Capital                                                          |
| Phone Number:                       | 978-549-0432                                                                        |
| Owner:                              | Riaz Capital                                                                        |
| Case File Number:                   | PLN22117                                                                            |
| Planning Permits Required:          | Regular Design Review for new construction and establishment of dwelling units.     |
|                                     | Minor Conditional Use Permit for density.                                           |
| General Plan:                       | Estuary Policy Plan Mixed-Use District/ Estuary Policy Plan Waterfront              |
|                                     | Warehouse District                                                                  |
| Zoning:                             | C-45 Community Shopping Commercial Zone / S-4 Design Review Combining Zone          |
| <b>Environmental Determination:</b> | Determination Pending, Environmental analysis to be conducted prior to any          |
|                                     | discretionary action.                                                               |
| Historic Status:                    | 220 Alice Street is a Local Register Property and in the Waterfront Warehouse       |
|                                     | District Area of Primary Importance. OCHS Rating: 1                                 |
| City Council district:              |                                                                                     |
| Status:                             | Under Review                                                                        |
| Action to be Taken:                 | Receive public and Landmarks Preservation Advisory Board comments on the design.    |
| For further information:            | Contact Case Planner Jana Wismer at 314-203-1653 or by e-mail                       |
|                                     | jwismer@interwestgrp.com                                                            |

# LANDMARKS PRESERVATION ADVISORY BOARD

Case File: PLN22117 Applicant: Riaz Capital

Address: 200 Alice St, 220 Alice St, 239 3rd st

Zone: C-45/S-4

#### SITE AND DISTRICT DESCRIPTION

The four properties are flat, rectangular parcels totaling approximately 17,000 square feet. The site fronts on Alice, 2nd and 3rd Streets. 220 Alice Street is within the Waterfront Warehouse API (API or District) and contains a one- and two-story concrete and concrete block building formerly occupied by the Prime Smoked Meats company. To the west is 200 Alice Street, a corner lot currently occupied by a one-story concrete block building used as a sandwich shop. The third parcel is located to the south and contains a one-story concrete block building at 236 2nd Street that is used as office space.

# 220 Alice Street, Subject Building

220 Alice Street includes the original 1953-1954 building constructed on a 0.22-acre parcel (APN 001 015700500) and a 0.04-acre parcel (APN 001 015700100). Alice Street runs north-south and 3rd Street runs east-west. The property is located at the corner of Alice and 3rd Streets, with the longer elevation facing Alice Street, and does not extend all the way to 2nd Street.