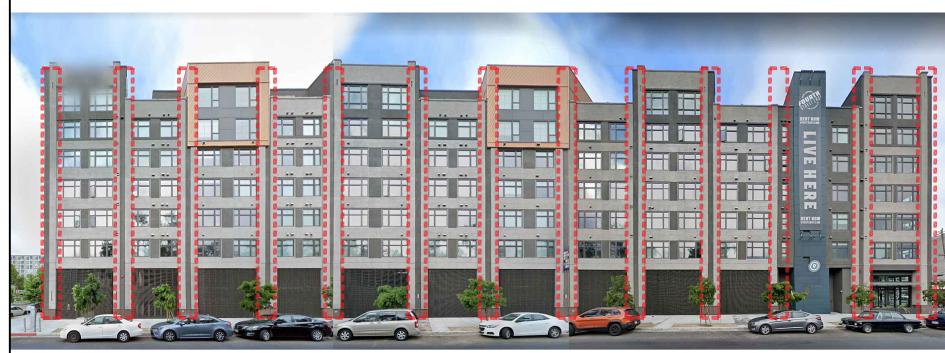

THE BUILDING WILL HAVE A LARGELY TRANSPARENT BASE (GROUND FLOOR), APPROPRIATE FOR ACTIVE STREET FRONTAGE (RETAIL AND RESIDENTIAL). THIS ARTICULATED BASE, WRAPS VERTICALLY AT THE CORNERS AND AT THE MIDPOINT ON ALICE STREET, VISUALLY BREAKING THE BUILDINGS OVERALL MASS.

IN ORDER TO ARTICULATE A SMALLER RESIDENTIAL VERTICAL SCALE, THE BUILDING IS ARTICULATED AT 25' INTERVALS. EACH OF THESE VERTICAL BAYS ARE THEN FURTHER SUBDIVIDED AT THE APARTMENT SCALE WITH RECESSED RIBBON WINDOWS.