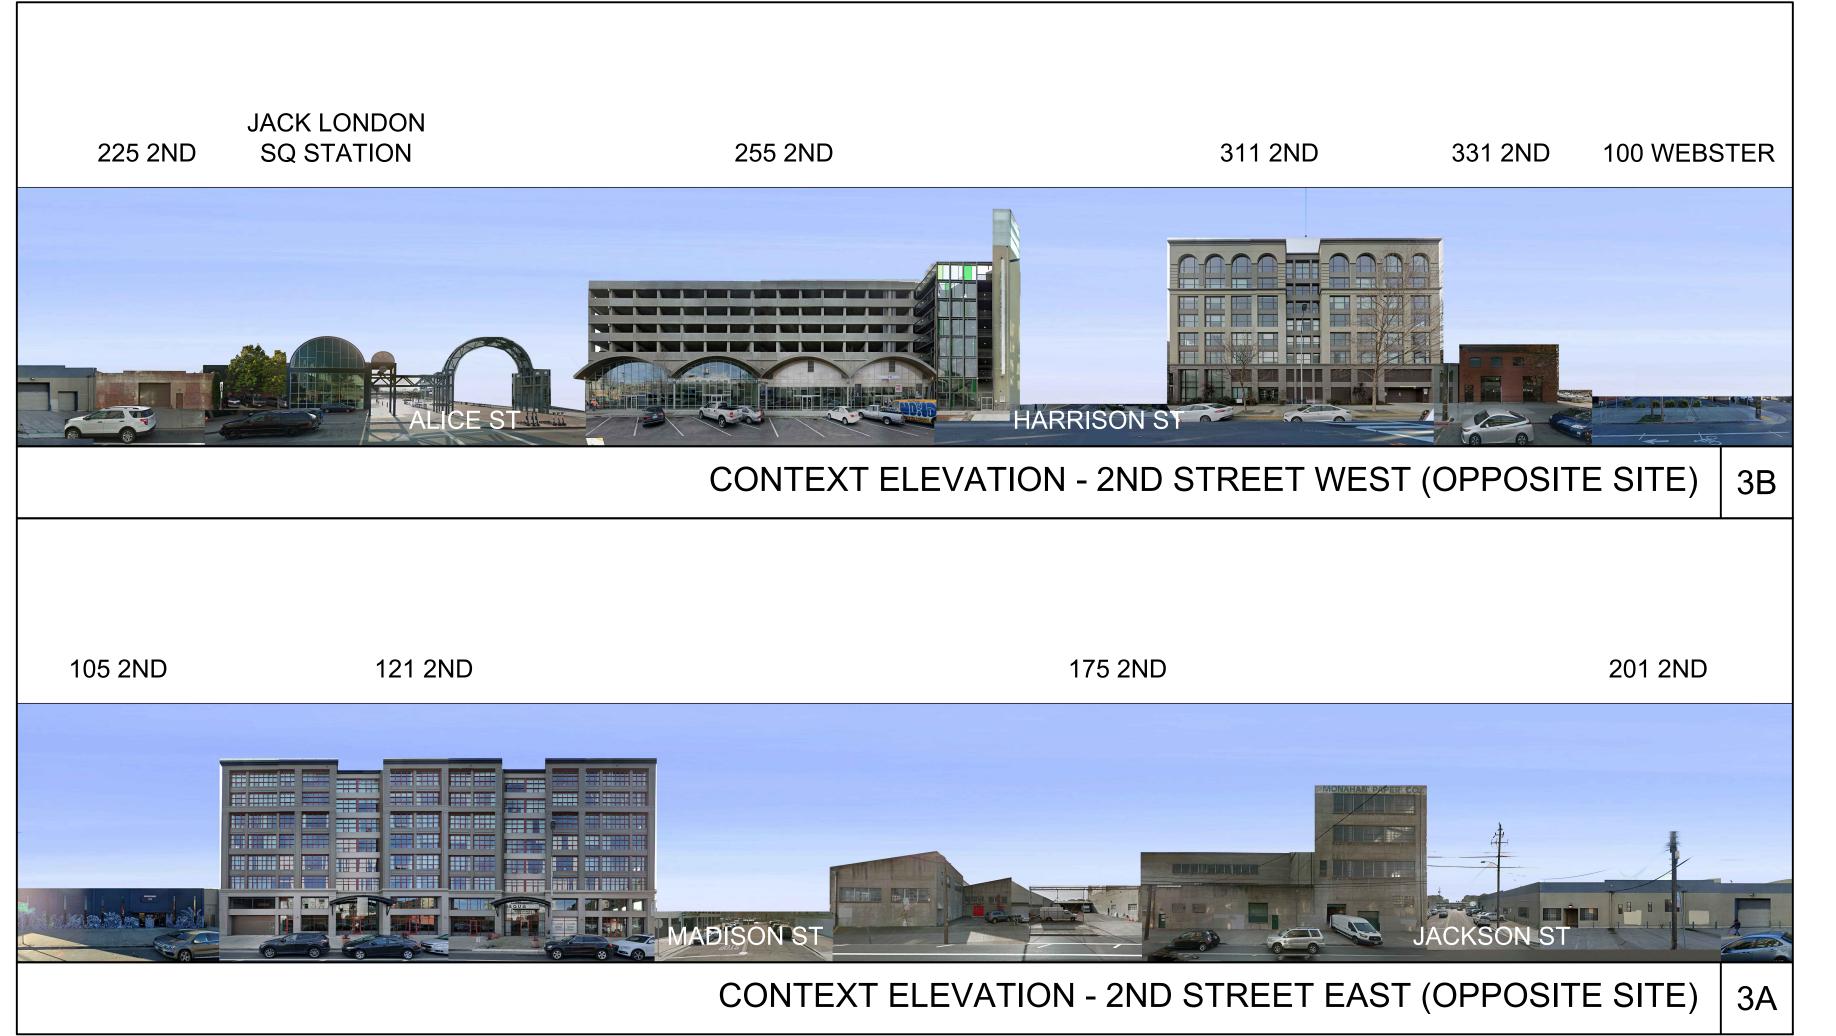

The parcels containing the former Prime Smoked Meats company at 220 Alice Street are located within the western boundary of the Waterfront Warehouse API. The building was constructed in 1954 and is considered a non-contributing feature to the district. The nearest contributing buildings to the district are located across Alice Street (255 3rd Street, APN 001 015101700) and at the opposite end of the block containing the project site (201 3rd Street, APN 001015701700). Facing the project site across 3rd Street is a five-story, multi-family building at 200 3rd Street; across 2nd Street is the Amtrak Station; and across Alice Street is the aforementioned three-story district contributor at 255 3rd Street and a one-story former warehouse at 205 Alice Street (APN 001 015100400).

The API spans between Webster Street to the north, 5th Street to the east, Madison Street to the south, and a line running mid-block between 2nd and 3rd streets to the west. The overall API boundary is irregular in shape and is approximately centered on Alice Street with the highest concentration of remaining contributing features on 4th and Harrison Streets. The Waterfront Warehouse District is listed on the National Register.

Alice Street; however, the highest concentration of contributing buildings is centered on the intersection of Harrison and 4th Streets near the headhouse for the Posey Tube. The District was first identified as an Area of Primary Importance in 1985. It was listed on the National Register in 2000. Of the 30 buildings located within the district boundaries in 2000, 26 were one- to three-story warehouses. In 2000, there were 25 contributing buildings and structures to the district including five buildings or structures individually eligible for listing in the National Register, two of which are also City of Oakland Landmarks (299 3rd Street and the Posey Tube headhouse are City landmarks and 401, 247, and 255 4th Street are also National Register-eligible) and 19 Potential Designated Historic Properties.