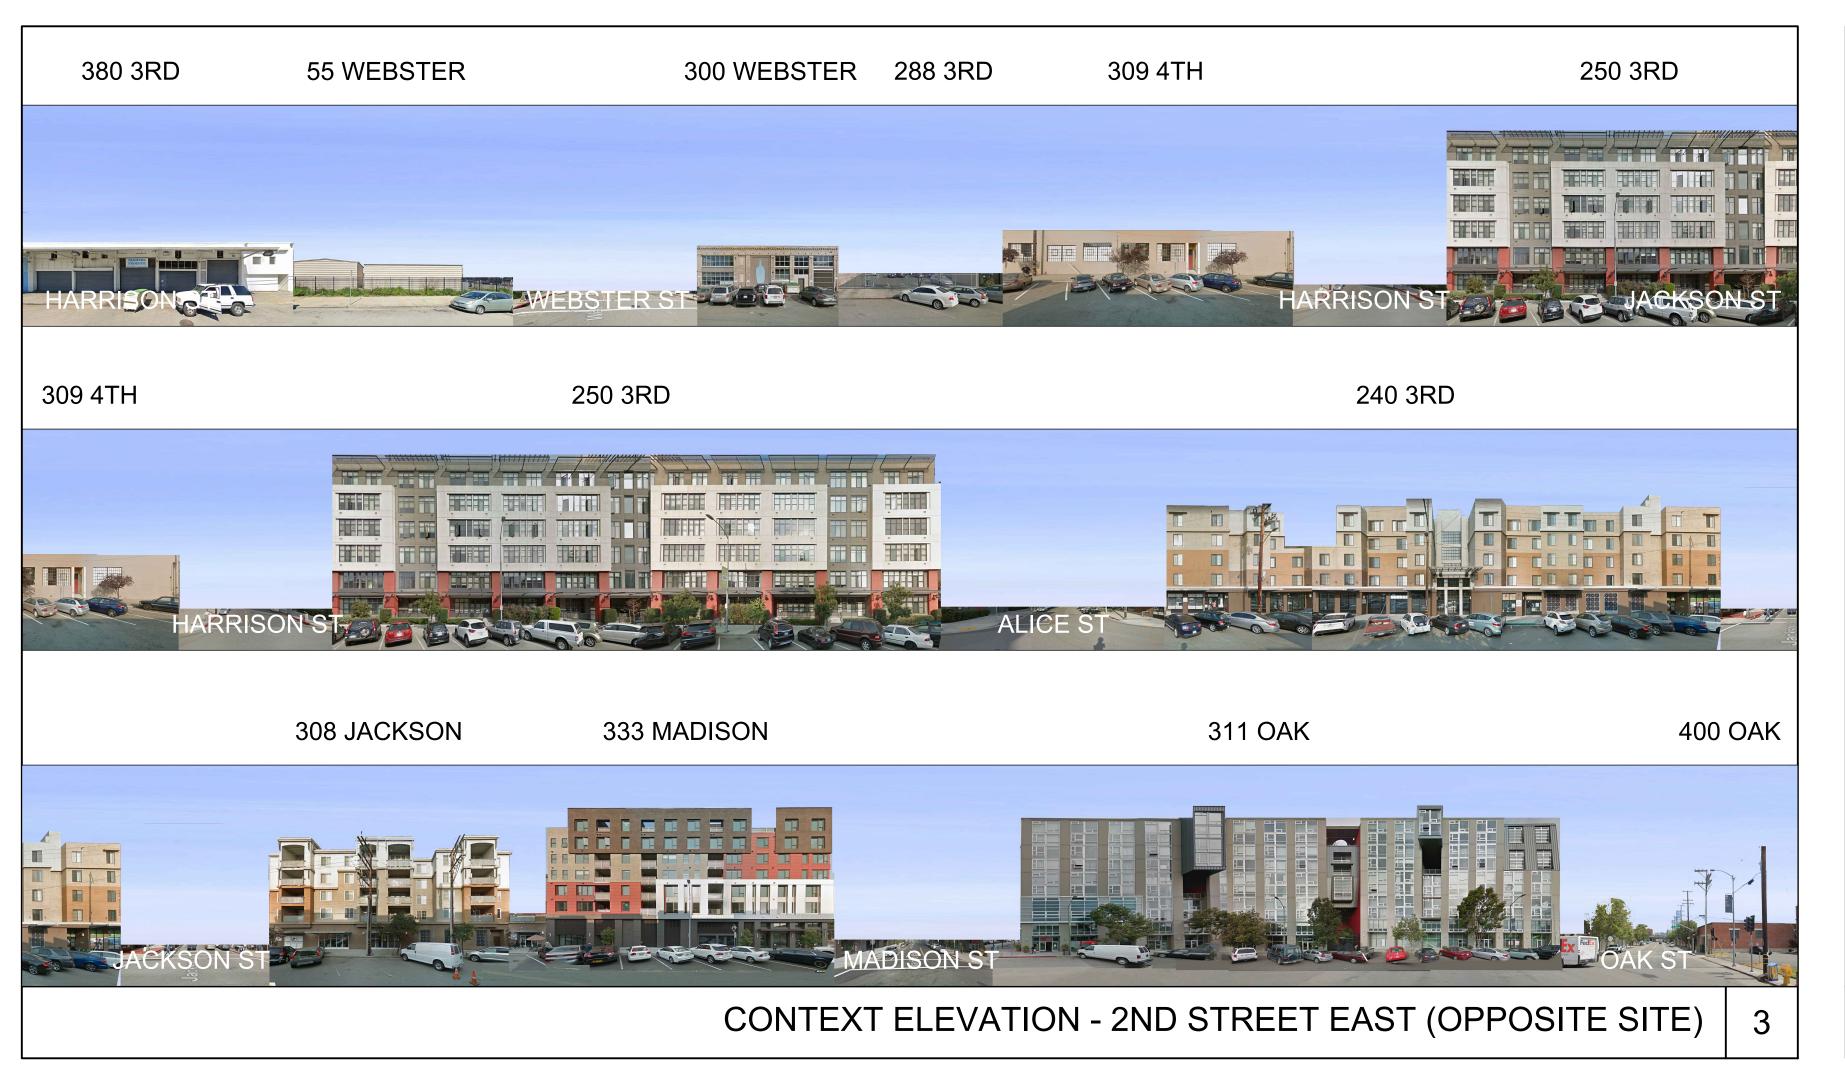

The API spans between Webster Street to the north, 5th Street to the east, Madison Street to the south, and a line running mid-block between 2nd and 3rd streets to the west. The overall API boundary is irregular in shape and is approximately centered on Alice Street with the highest concentration of remaining contributing features on 4th and Harrison Streets. The Waterfront Warehouse District is listed on the National Register.

Alice Street; however, the highest concentration of contributing buildings is centered on the intersection of Harrison and 4th Streets near the headhouse for the Posey Tube. The District was first identified as an Area of Primary Importance in 1985. It was listed on the National Register in 2000. Of the 30 buildings located within the district boundaries in 2000, 26 were one- to three-story warehouses. In 2000, there were 25 contributing buildings and structures to the district including five buildings or structures individually eligible for listing in the National Register, two of which are also City of Oakland Landmarks (299 3rd Street and the Posey Tube headhouse are City landmarks and 401, 247, and 255 4th Street are also National Register-eligible) and 19 Potential Designated Historic Properties.

Since 2000, the district has been subject to increased development, primarily on the many vacant lots located within the District's boundaries. New development has been largely residential or mixed-use with residential above commercial, 5-7 stories in height, and occupying from one-quarter to entire city blocks. Similar use, scale, and mass are present in other post-2000 developments located immediately adjacent to the district. Two district contributors, 430 Jackson Street and 428 Alice Street, have been demolished and redeveloped.