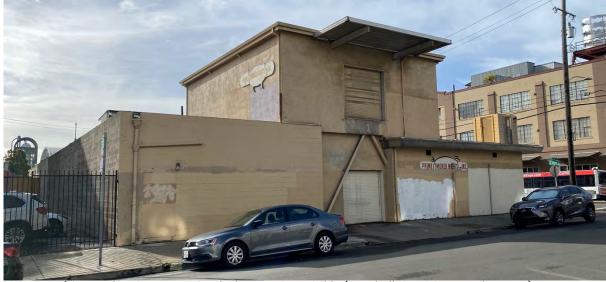

The site's one-and-a-half story, painted concrete block building is rectangular, features a flat roof, and was constructed in 1953-1954. According to permit records, modifications include an addition facing 3rd Street in 1967, a one-room addition in 1961, and a second-story storage room in 1983.

The 3rd Street elevation has two doorways, one on the ground floor under a metal structural brace and one at the upper story below the corrugated metal overhang. Both feature painted corrugated metal roll-up doors.

Based on a 1983 photo and a site visit, other window and door openings are infilled at the 3rd Street elevation. The Alice Street elevation has a clerestory window covered by screening, a recessed and raised loading dock with multiple doors, and other openings currently blocked off. The raised loading dock also has fixed transom windows and a mechanical box. A container is placed in front of the Alice Street elevation and former windows and doorways have been infilled on both the Alice Street and 3rd Street elevations. An extended eave with an angled metal cornice spans half of the 3rd Street elevation and stretches to about half of the Alice Street elevation, where it terminates in a triangular fin just beyond a recessed loading dock area. The 2nd Street elevation abuts the adjacent commercial building and is opaque.

Two signs that read "Prime Smoked Meats" are still visible at the 3rd Street elevation, slightly obscured by paint, and at the east wall of the second-story addition above.

Connor Turnbull Preservation Consulting has completed a historic resource evaluation for the City that concludes the building at 220 Alice Street does not meet the criteria for listing in the California Register and recommends the building for an OCHS E-Rating (Attachment B).