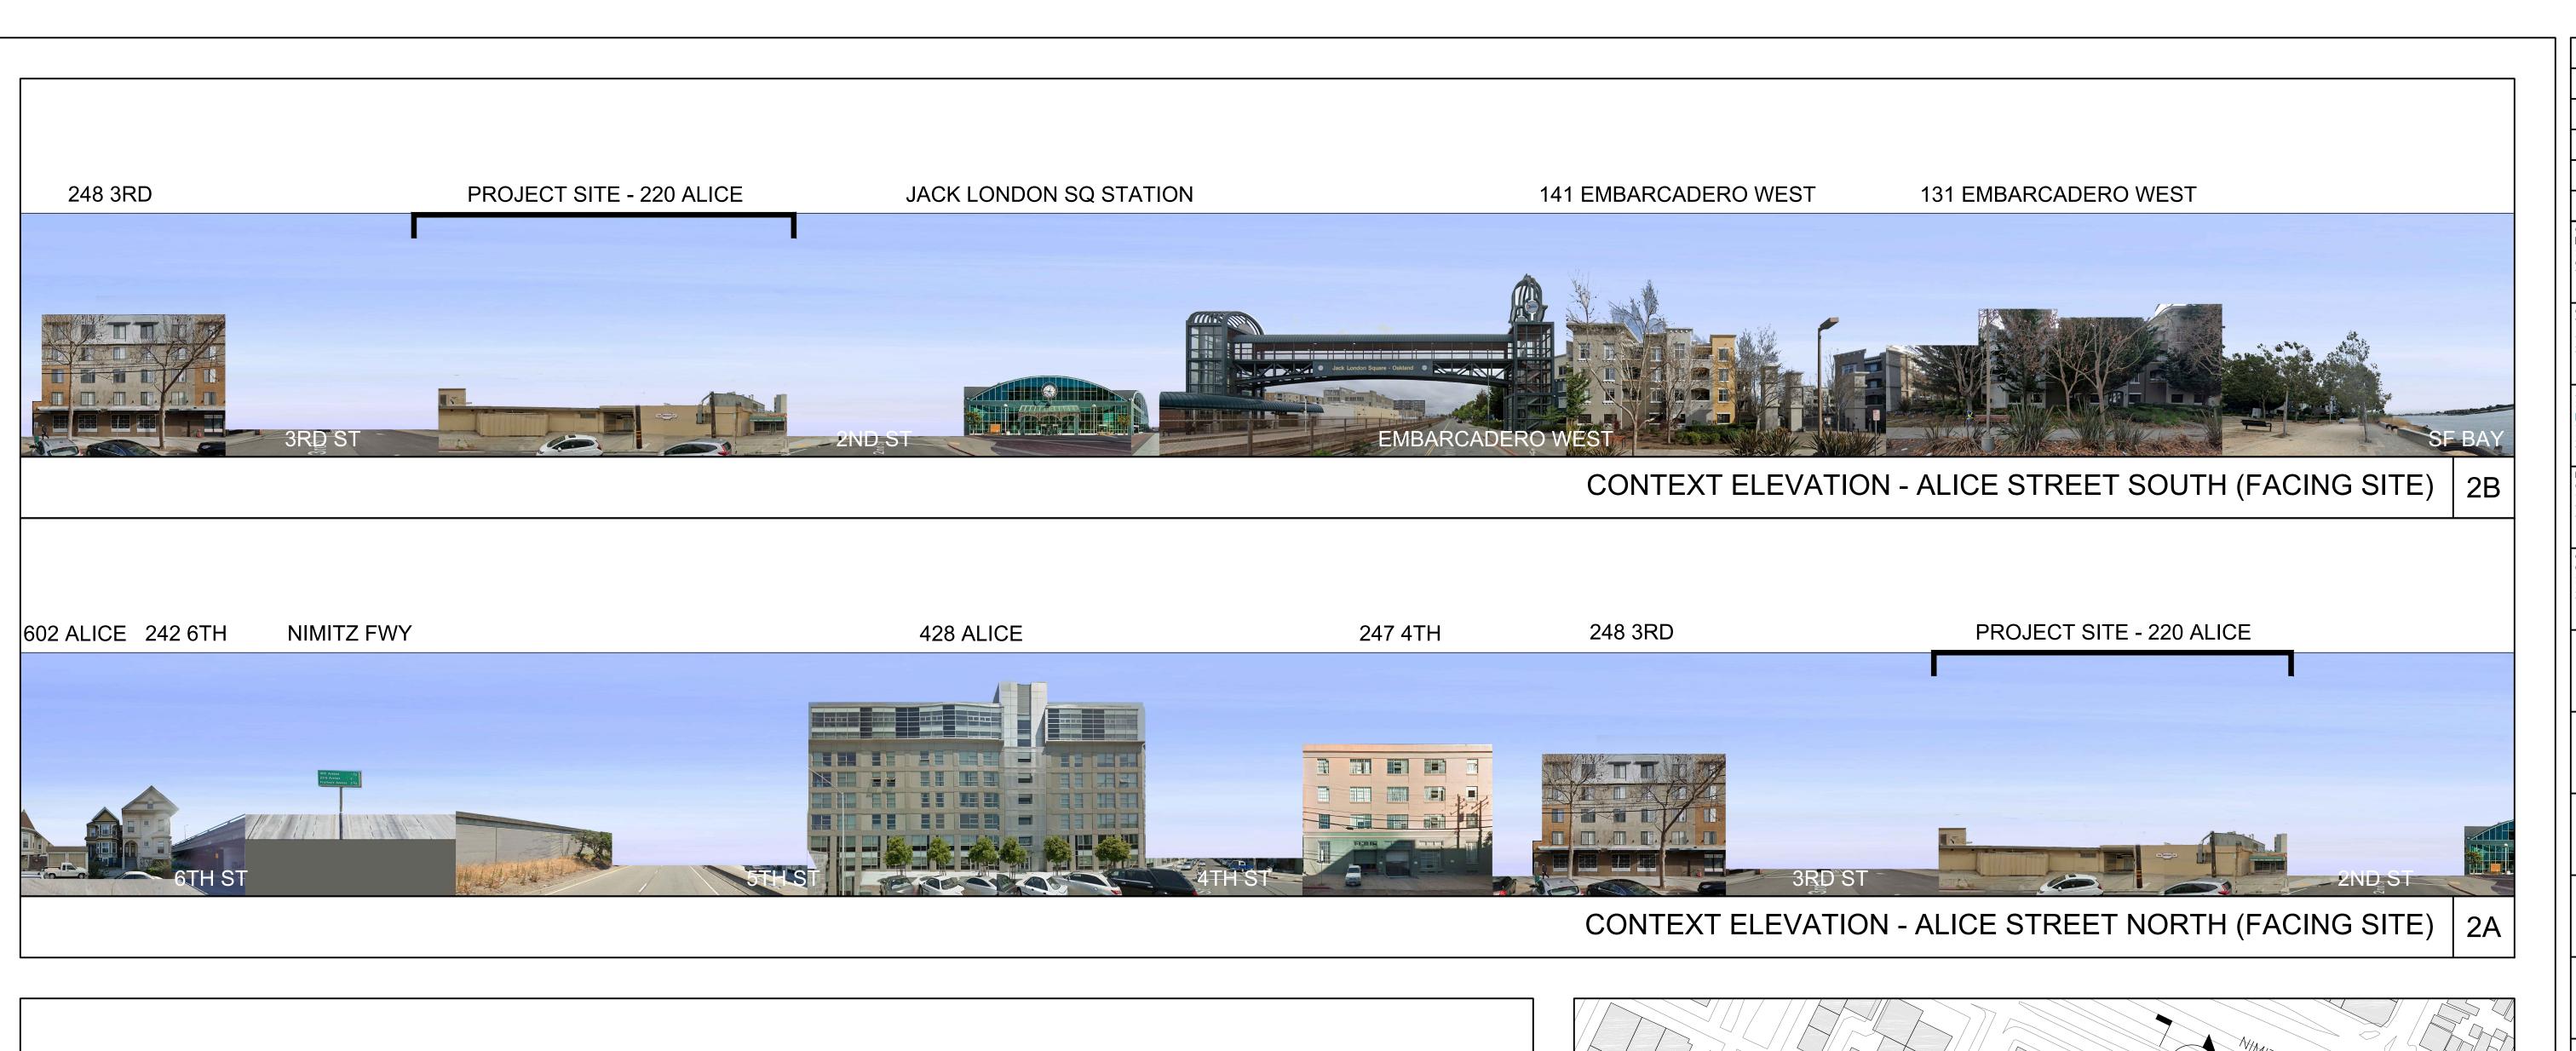

#### SITE AND DISTRICT DESCRIPTION

The four properties are flat, rectangular parcels totaling approximately 17,000 square feet. The site fronts on Alice, 2nd and 3rd Streets. 220 Alice Street is within the Waterfront Warehouse API (API or District) and contains a one- and two-story concrete and concrete block building formerly occupied by the Prime Smoked Meats company. To the west is 200 Alice Street, a corner lot currently occupied by a one-story concrete block building used as a sandwich shop. The third parcel is located to the south and contains a one-story concrete block building at 236 2nd Street that is used as office space.

The parcels containing the former Prime Smoked Meats company at 220 Alice Street are located within the western boundary of the Waterfront Warehouse API. The building was constructed in 1954 and is considered a non-contributing feature to the district. The nearest contributing buildings to the district are located across Alice Street (255 3rd Street, APN 001 015101700) and at the opposite end of the block containing the project site (201 3rd Street, APN 001015701700). Facing the project site across 3rd Street is a five-story, multi-family building at 200 3rd Street; across 2nd Street is the Amtrak Station; and across Alice Street is the aforementioned three-story district contributor at 255 3rd Street and a one-story former warehouse at 205 Alice Street (APN 001 015100400).

The API spans between Webster Street to the north, 5th Street to the east, Madison Street to the south, and a line running mid-block between 2nd and 3rd streets to the west. The overall API boundary is irregular in shape and is approximately centered on Alice Street with the highest concentration of remaining contributing features on 4th and Harrison Streets. The Waterfront Warehouse District is listed on the National Register.

# PROJECT DESCRIPTION

The proposed project (Attachment A for plans) would construct a five-story, 86,141 square-foot mixed-use, multi-family building on a combined lot spanning the entire width of the block on Alice Street between 2nd and 3rd streets. Note that the rendering in Attachment A is the most recent design and is not reflected in the elevation in the body of the plans.