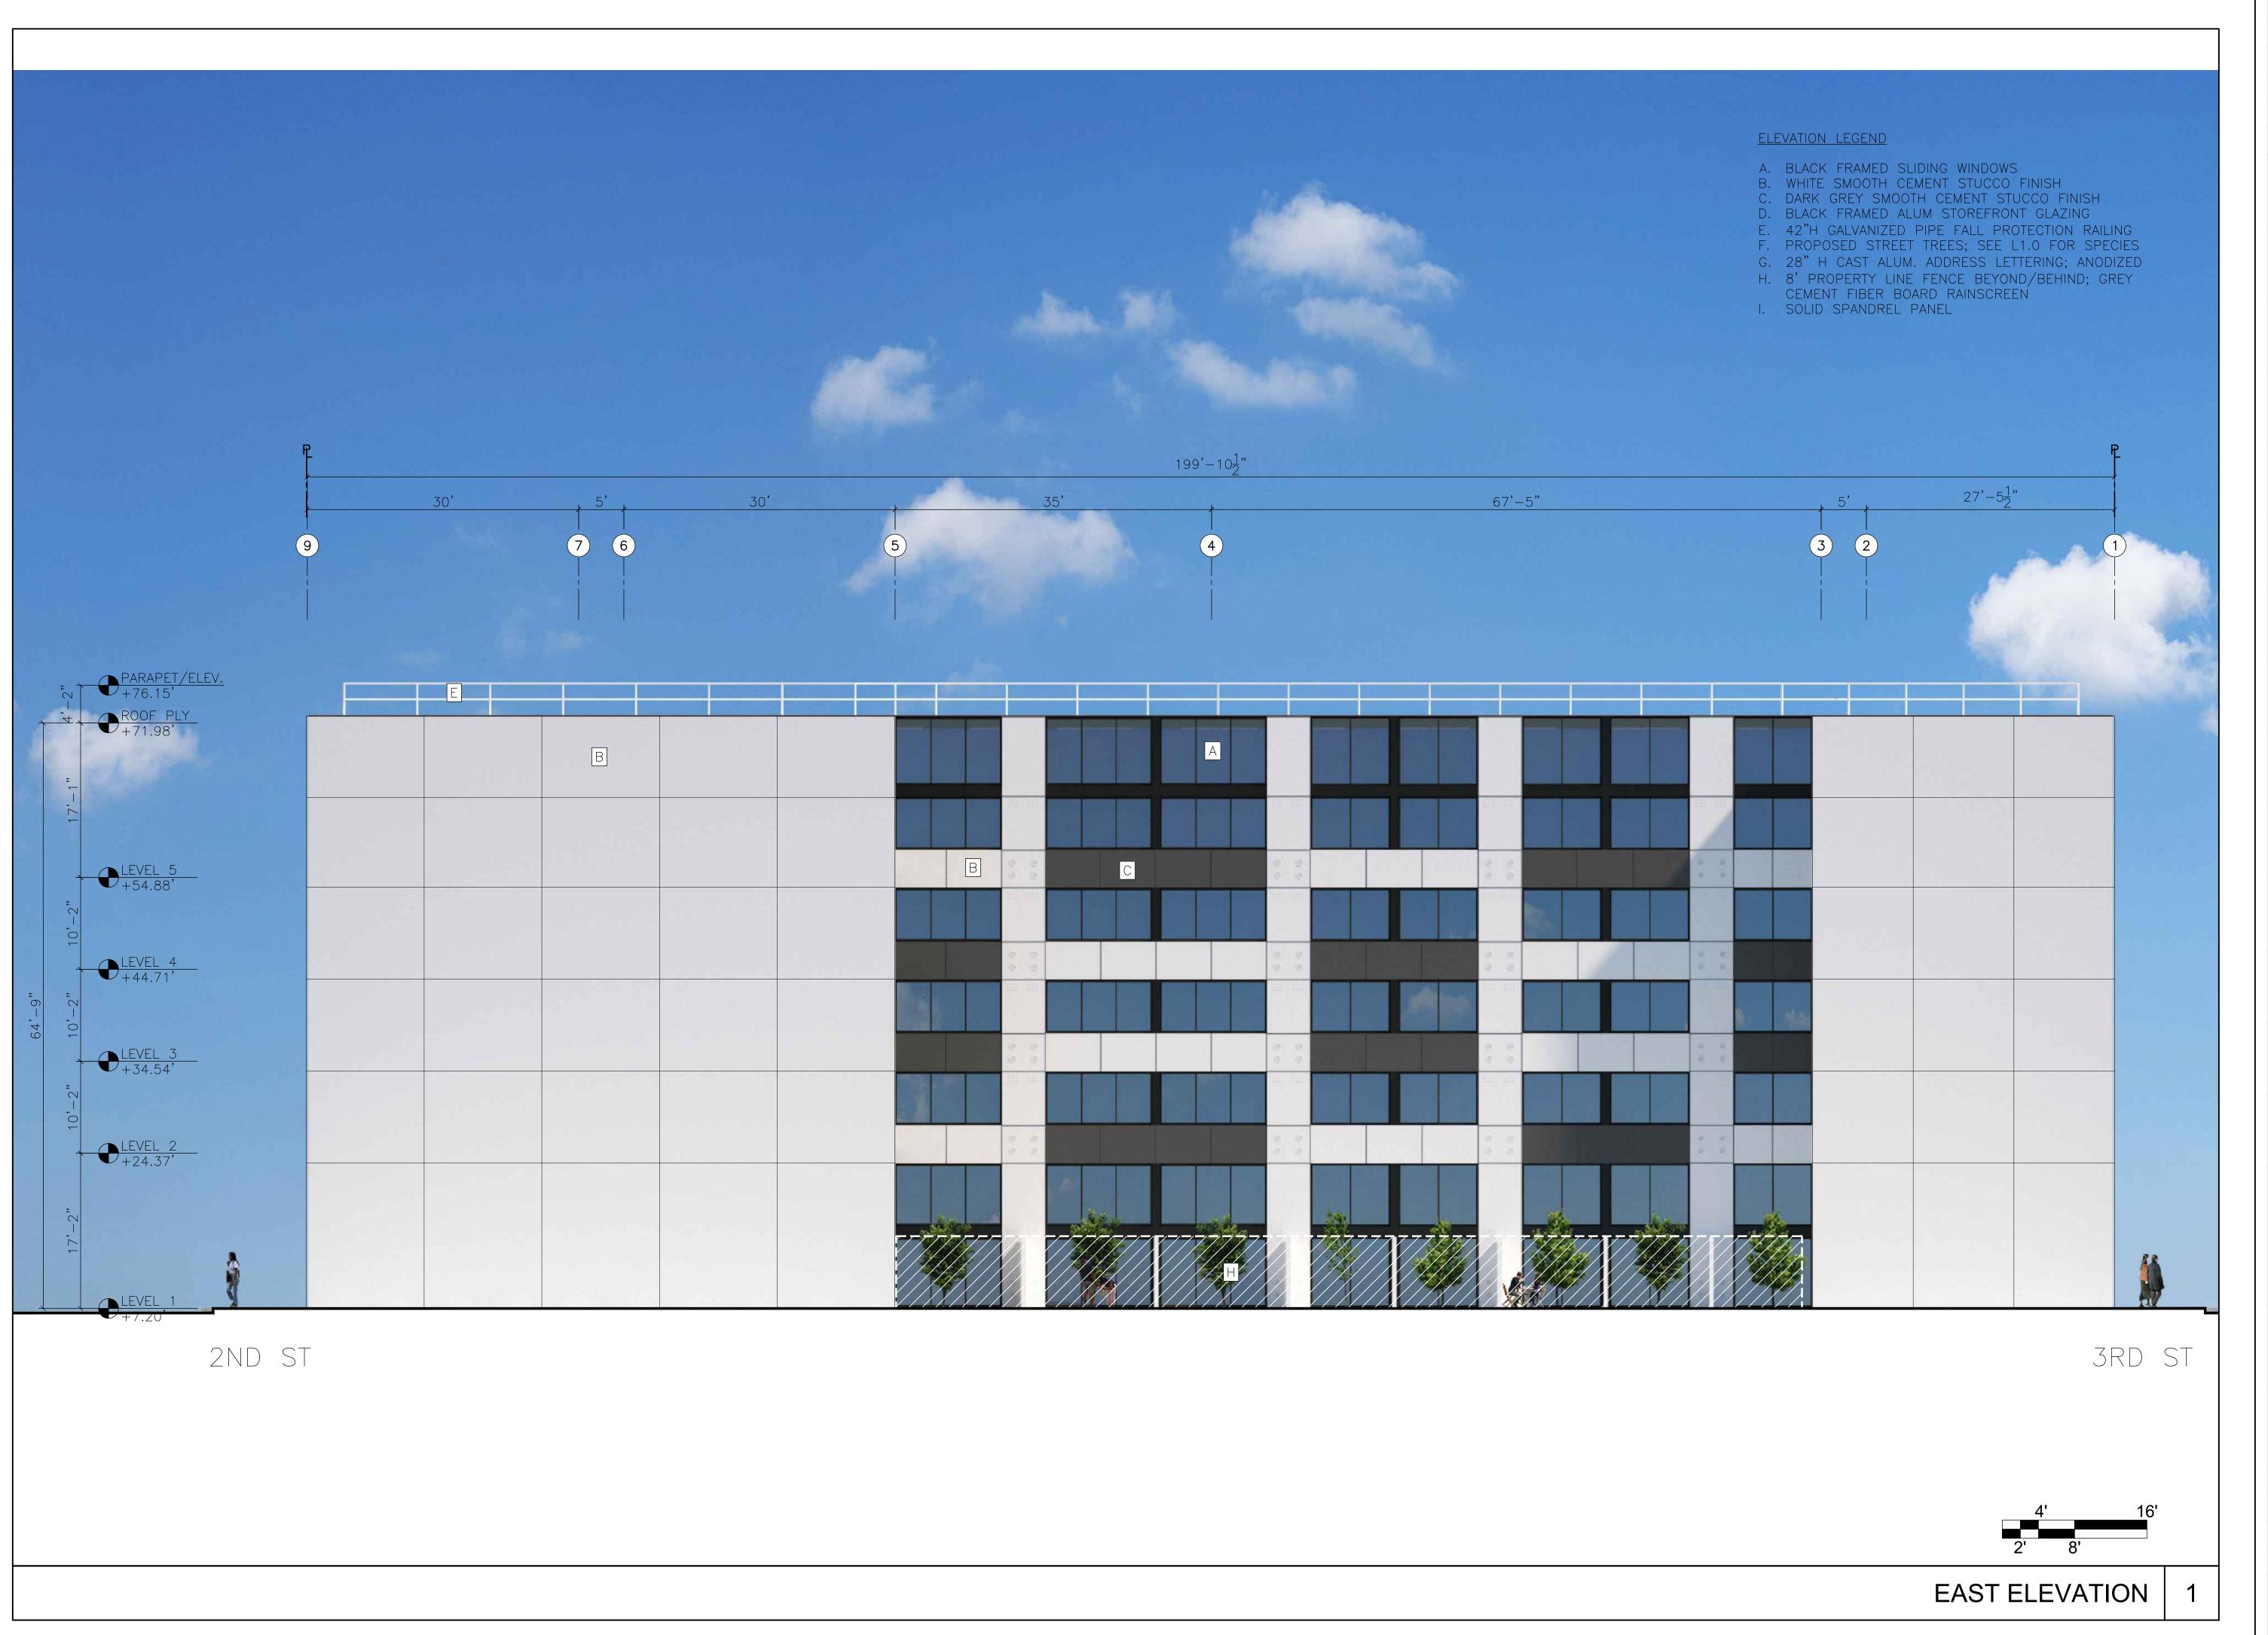

# PROJECT DESCRIPTION

The proposed project (Attachment A for plans) would construct a five-story, 86,141 square-foot mixed-use, multi-family building on a combined lot spanning the entire width of the block on Alice Street between 2nd and 3rd streets. Note that the rendering in Attachment A is the most recent design and is not reflected in the elevation in the body of the plans.

The proposed five-story mixed-use multi-family residence building is compatible with the District as a uniform building with no setback and that fills its lot. It is comparable in massing and features a flat roof and economy of material. The pattern of windows and stucco rectangles and square on the façade reference other District contributors, such as the C.L. Greeno building, and its dominant main opening on Alice Street is in keeping with the character of loading bays as the predominant relationship of the District contributors to the street. The building reflects the economy of means that is characteristic of this collection of warehouse buildings.