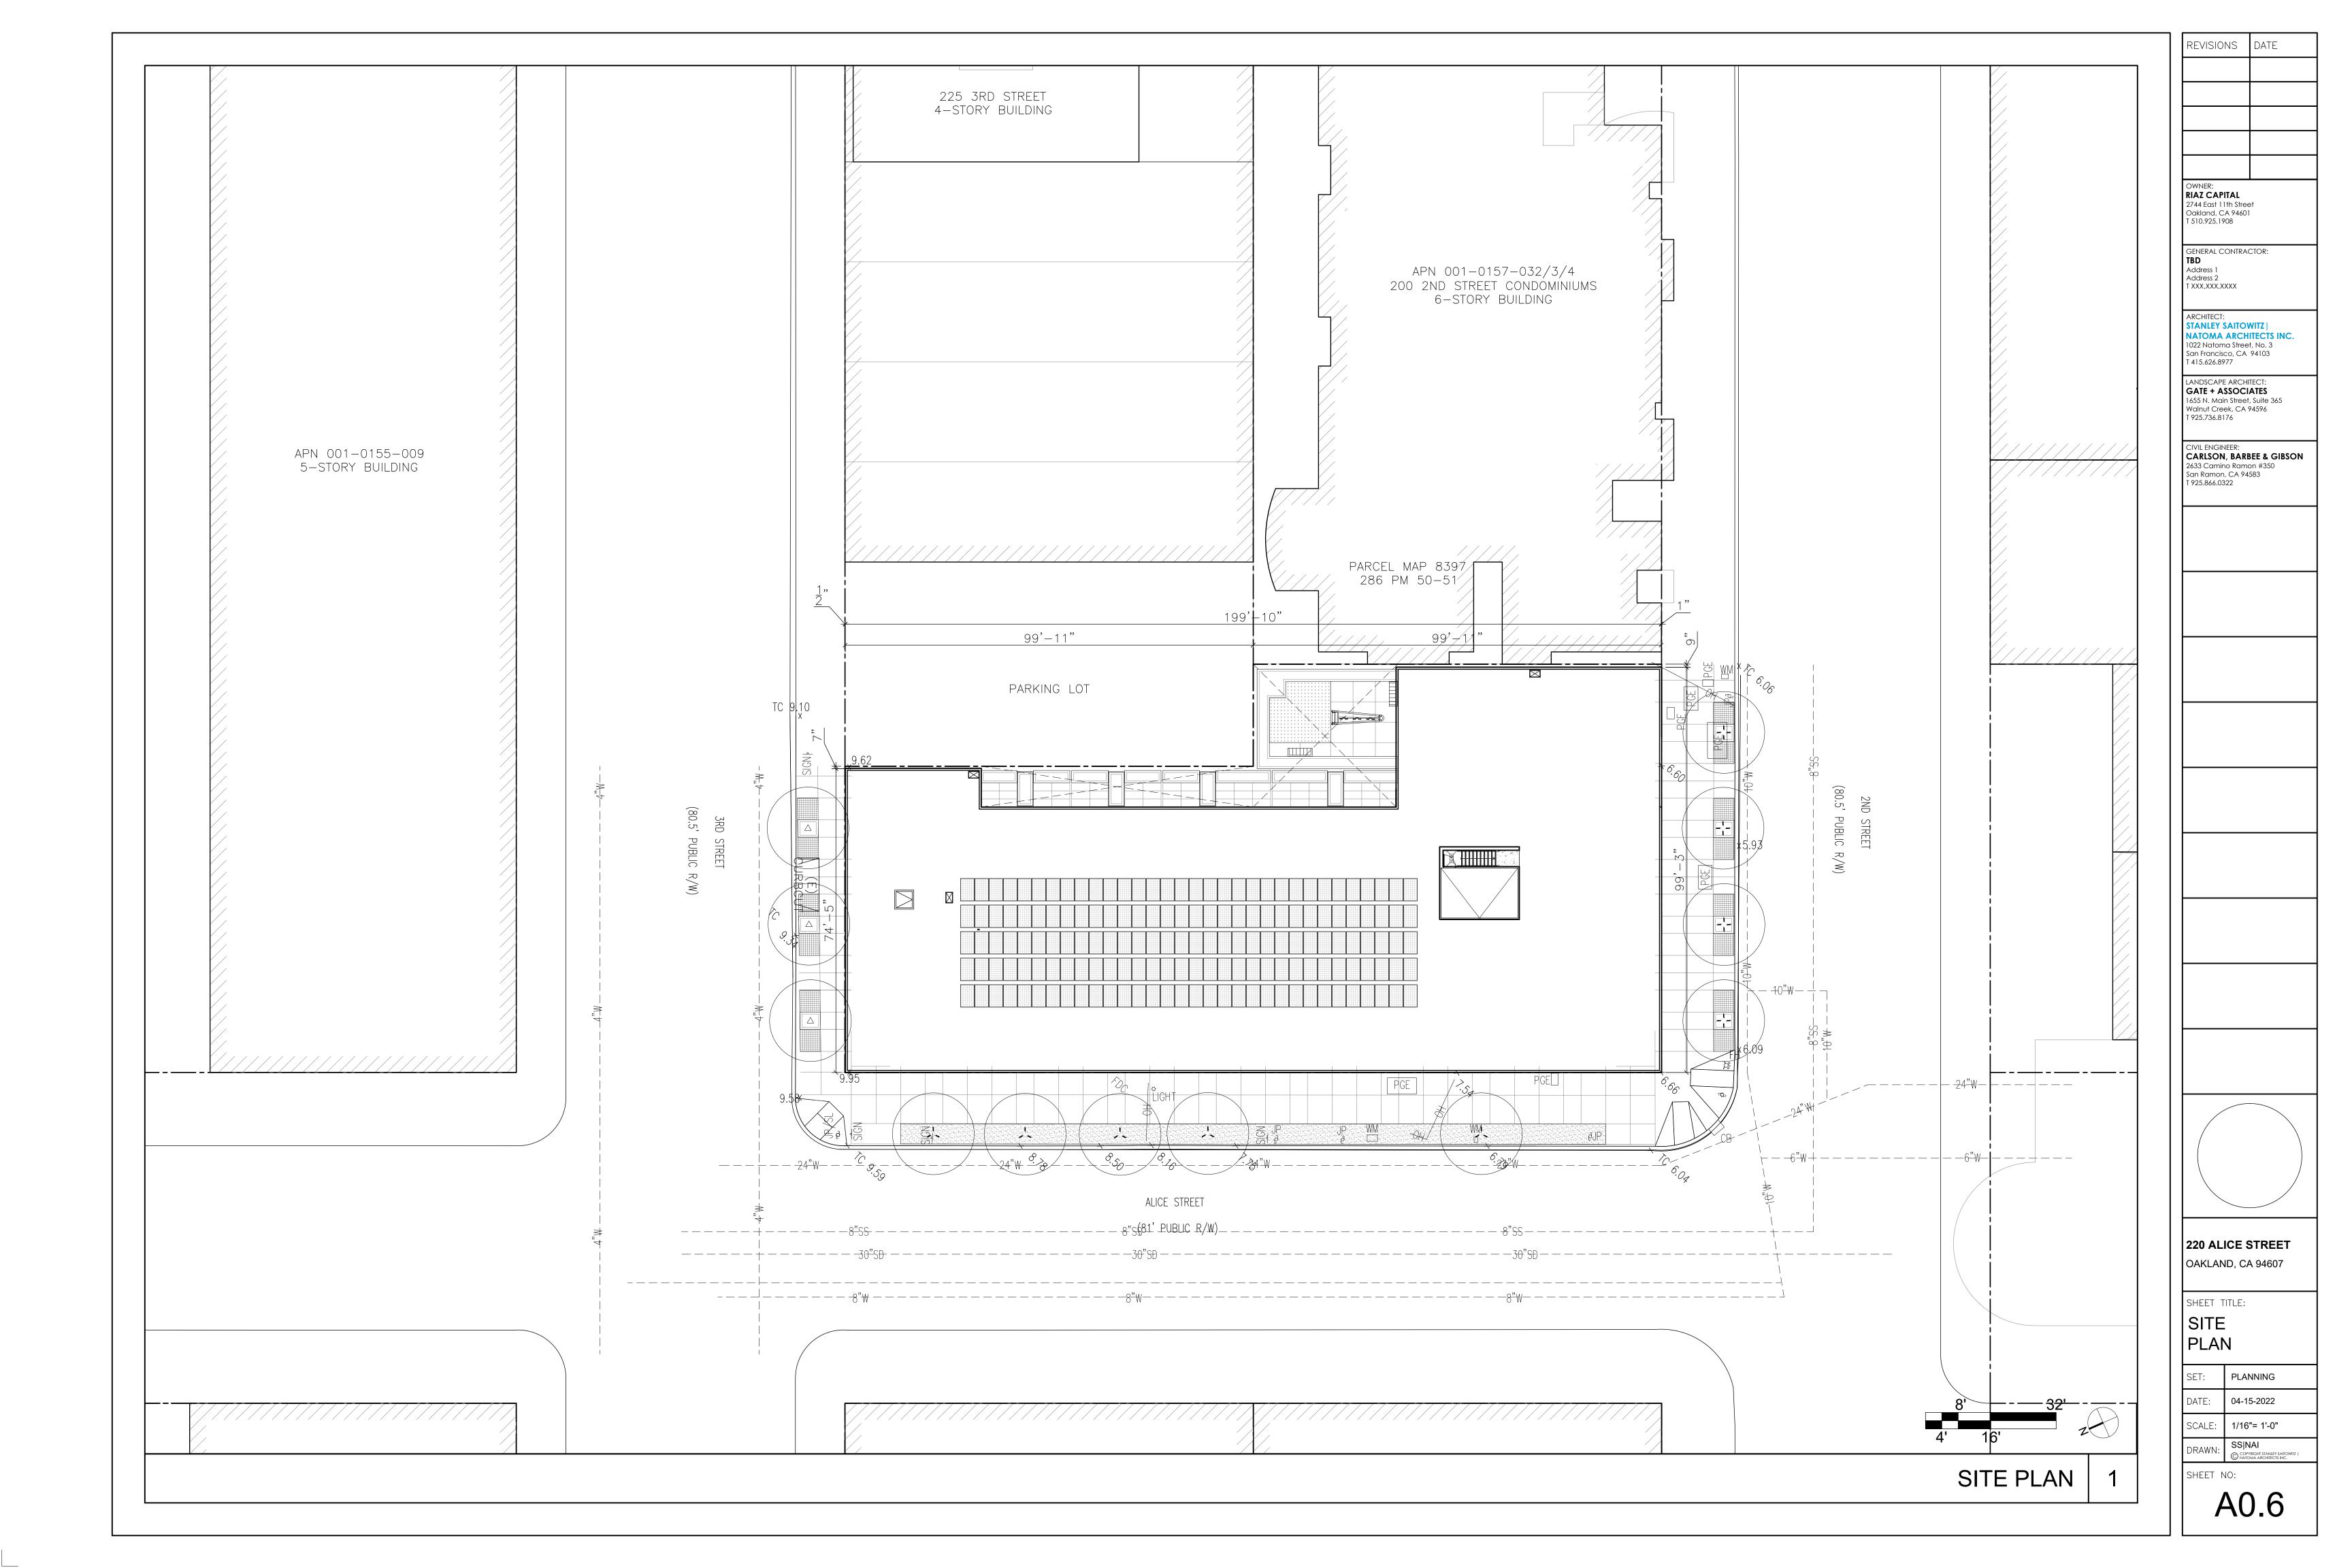

# PROJECT DESCRIPTION

The proposed project (Attachment A for plans) would construct a five-story, 86,141 square-foot mixed-use, multi-family building on a combined lot spanning the entire width of the block on Alice Street between 2nd and 3rd streets. Note that the rendering in Attachment A is the most recent design and is not reflected in the elevation in the body of the plans.

The lobby and main residential entrance would be on Alice Street. The building would be 64'-9" to the top of the roofline. The proposal would contain 160 units (all studio/loft dwelling units), 1,410 square feet of space for residential amenities, and 1,250 square feet for retail. There is space for 80 bike parking spaces and no auto parking is included.

# **ZONING ANALYSIS**

The subject property is within the C-45 Community Shopping Commercial (C-45) Zone / S-4 Design Review Combining (S-4) Zone. The intent of the C-45 Zone is: "to create, preserve, and enhance areas with a wide range of both retail and wholesale establishments serving both long- and short-term needs in compact locations oriented toward pedestrian comparison shopping, and is typically appropriate to commercial clusters near intersections of major thoroughfares." The C-45 Zone does not have a general height limit but does have a 7.0 FAR. The base allowable density is one unit per 300 square-feet of lot area. The S-4 Zone requires approval for construction pursuant to the design review procedure in Chapter 17.136 of the Oakland Planning Code.

# **Development Standards**

The following table describes key development standards for the project.

| Regulation                     | Required                                                                                                                                                                                                                                                                                                                                       | Proposed                                                                                                                                                                                                                                                      |
|--------------------------------|------------------------------------------------------------------------------------------------------------------------------------------------------------------------------------------------------------------------------------------------------------------------------------------------------------------------------------------------|---------------------------------------------------------------------------------------------------------------------------------------------------------------------------------------------------------------------------------------------------------------|
| Maximum Residential<br>Density | Maximum one unit per 209 square feet of lot area for regular dwelling units and one unit 104.5 square feet of lot area for efficiency units, thus allowing 167 efficiency units.                                                                                                                                                               | 160 efficiency units.                                                                                                                                                                                                                                         |
| Maximum Floor Area<br>Ratio    | 7.0                                                                                                                                                                                                                                                                                                                                            | 4.92                                                                                                                                                                                                                                                          |
| Maximum Height                 | No maximum                                                                                                                                                                                                                                                                                                                                     | 64'-9"                                                                                                                                                                                                                                                        |
| Minimum Usable<br>Open Space   | 15,150 square feet of usable open space. (150 square feet of usable open space per required for regular units and 75 square feet required per efficiency units. Each square foot of private usable open space counts as two square feet of usable open space but a minimum of 30 square feet of group usable open space is required per unit.) | 875 square feet of common outdoor usable open space, plus approximately 115 square feet of private usable open space for ground-floor units. The applicant has proposed a concession from the usable open space requirements per the State Density Bonus Law. |
| Parking                        | 71 parking spaces (one parking space per unit, reduced by 30 percent due to proximity to public transit).                                                                                                                                                                                                                                      | 0 parking spaces. As of January 1, 2023, the project is not subject to any parking requirements under AB 2097.                                                                                                                                                |