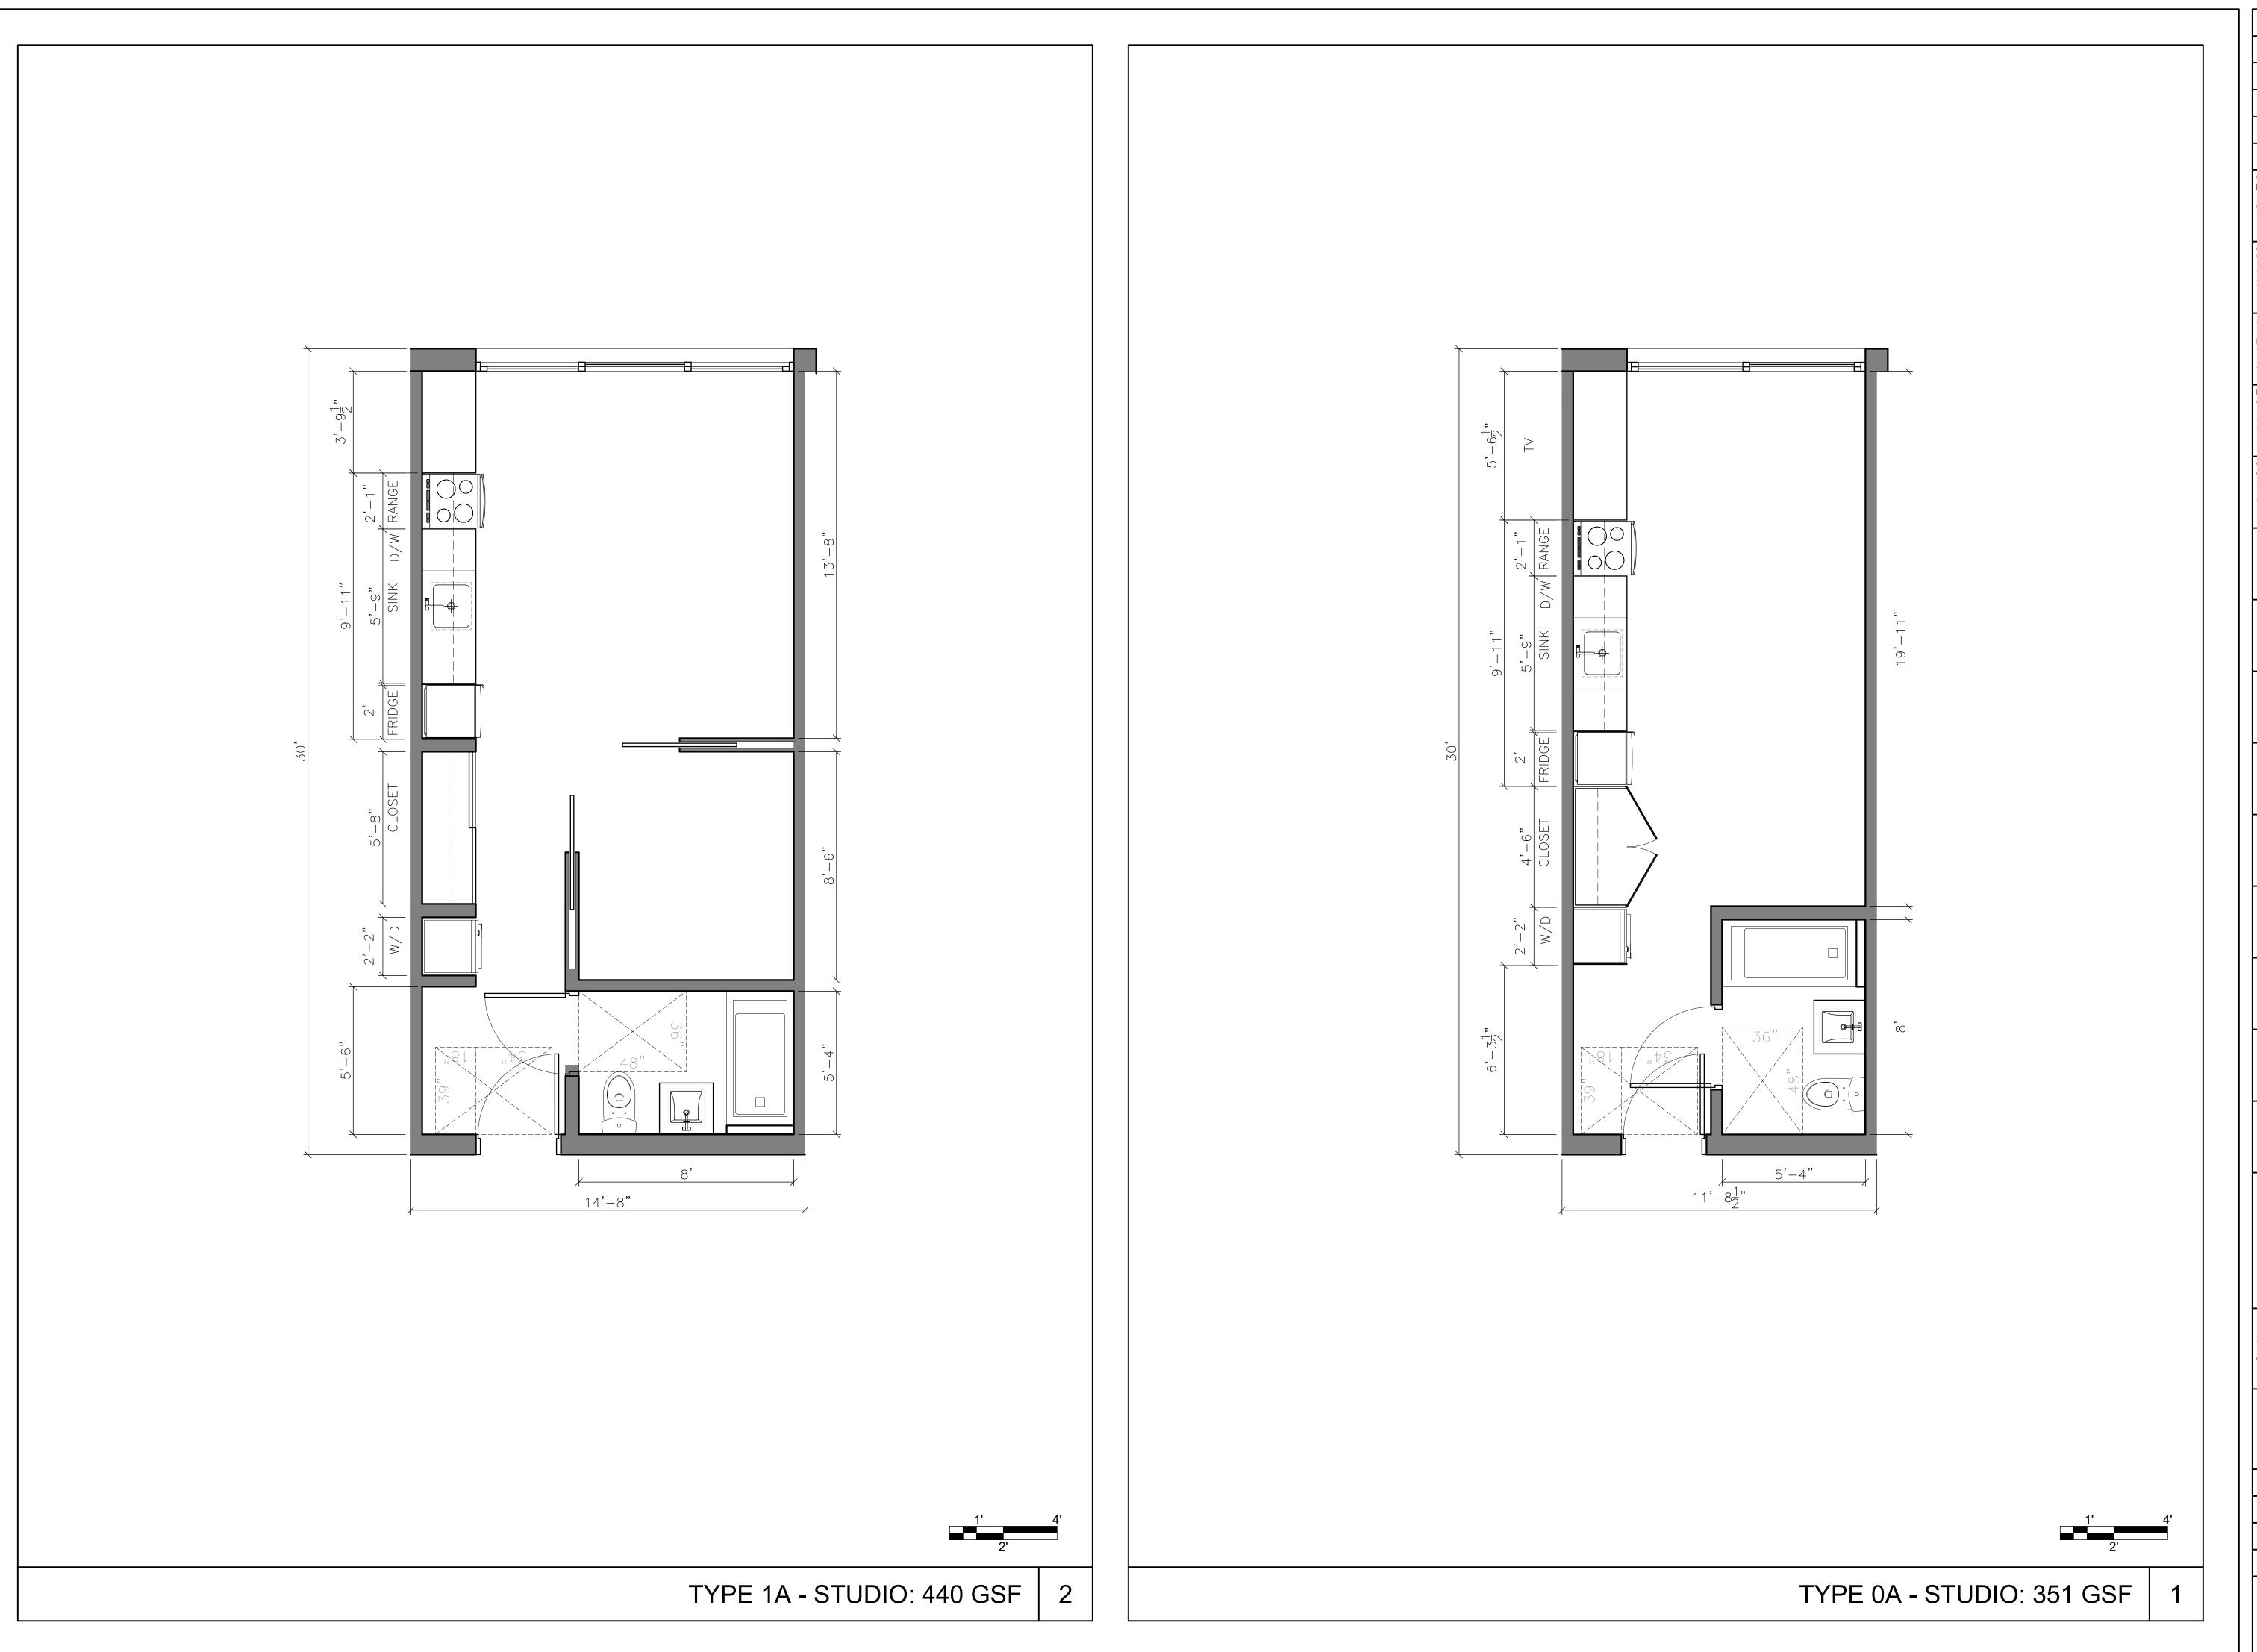

**Unit Data** 

Unit Type

Studio- 1A

Studio- 1B

Studio - 0A

Studio - Loft 0B

Total # of Units

Amenity (Sq. Ft.)