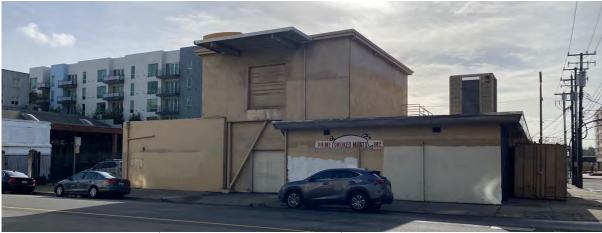

The site's one-and-a-half story, painted concrete block building is rectangular, features a flat roof, and was constructed in 1953-1954. According to permit records, modifications include an addition facing 3rd Street in 1967, a one-room addition in 1961, and a second-story storage room in 1983.

The 3rd Street elevation has two doorways, one on the ground floor under a metal structural brace and one at the upper story below the corrugated metal overhang. Both feature painted corrugated metal roll-up doors.

Based on a 1983 photo and a site visit, other window and door openings are infilled at the 3rd Street elevation. The Alice Street elevation has a clerestory window covered by screening, a recessed and raised loading dock with multiple doors, and other openings currently blocked off. The raised loading dock also has fixed transom windows and a mechanical box. A container is placed in front of the Alice Street elevation and former windows and doorways have been infilled on both the Alice Street and 3rd Street elevations. An extended eave with an angled metal cornice spans half of the 3rd Street elevation and stretches to about half of the Alice Street elevation, where it terminates in a triangular fin just beyond a recessed loading dock area. The 2nd Street elevation abuts the adjacent commercial building and is opaque.

Two signs that read "Prime Smoked Meats" are still visible at the 3rd Street elevation, slightly obscured by paint, and at the east wall of the second-story addition above.

Connor Turnbull Preservation Consulting has completed a historic resource evaluation for the City that concludes the building at 220 Alice Street does not meet the criteria for listing in the California Register and recommends the building for an OCHS E-Rating (Attachment B).