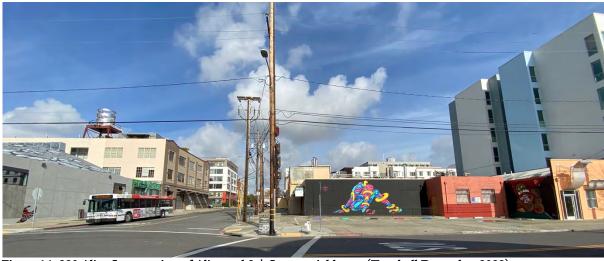

#### SITE AND DISTRICT DESCRIPTION

The four properties are flat, rectangular parcels totaling approximately 17,000 square feet. The site fronts on Alice, 2nd and 3rd Streets. 220 Alice Street is within the Waterfront Warehouse API (API or District) and contains a one- and two-story concrete and concrete block building formerly occupied by the Prime Smoked Meats company. To the west is 200 Alice Street, a corner lot currently occupied by a one-story concrete block building used as a sandwich shop. The third parcel is located to the south and contains a one-story concrete block building at 236 2nd Street that is used as office space.

The parcels containing the former Prime Smoked Meats company at 220 Alice Street are located within the western boundary of the Waterfront Warehouse API. The building was constructed in 1954 and is considered a non-contributing feature to the district. The nearest contributing buildings to the district are located across Alice Street (255 3rd Street, APN 001 015101700) and at the opposite end of the block containing the project site (201 3rd Street, APN 001015701700). Facing the project site across 3rd Street is a five-story, multi-family building at 200 3rd Street; across 2nd Street is the Amtrak Station; and across Alice Street is the aforementioned three-story district contributor at 255 3rd Street and a one-story former warehouse at 205 Alice Street (APN 001 015100400).