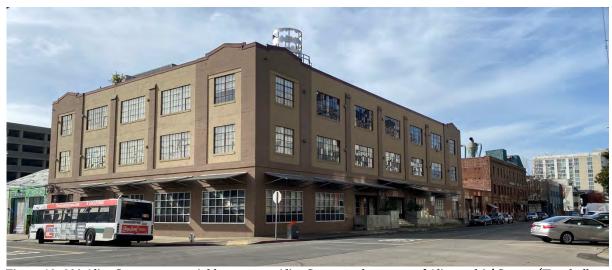

# 220 Alice Street, Subject Building

220 Alice Street includes the original 1953-1954 building constructed on a 0.22-acre parcel (APN 001 015700500) and a 0.04-acre parcel (APN 001 015700100). Alice Street runs north-south and 3rd Street runs east-west. The property is located at the corner of Alice and 3rd Streets, with the longer elevation facing Alice Street, and does not extend all the way to 2nd Street.

The site's one-and-a-half story, painted concrete block building is rectangular, features a flat roof, and was constructed in 1953-1954. According to permit records, modifications include an addition facing 3rd Street in 1967, a one-room addition in 1961, and a second-story storage room in 1983.

The 3rd Street elevation has two doorways, one on the ground floor under a metal structural brace and one at the upper story below the corrugated metal overhang. Both feature painted corrugated metal roll-up doors.

Based on a 1983 photo and a site visit, other window and door openings are infilled at the 3rd Street elevation. The Alice Street elevation has a clerestory window covered by screening, a recessed and raised loading dock with multiple doors, and other openings currently blocked off. The raised loading dock also has fixed transom windows and a mechanical box. A container is placed in front of the Alice Street elevation and former windows and doorways have been infilled on both the Alice Street and 3rd Street elevations. An extended eave with an angled metal cornice spans half of the 3rd Street elevation and stretches to about half of the Alice Street elevation, where it terminates in a triangular fin just beyond a recessed loading dock area. The 2nd Street elevation abuts the adjacent commercial building and is opaque.

Two signs that read "Prime Smoked Meats" are still visible at the 3rd Street elevation, slightly obscured by paint, and at the east wall of the second-story addition above.

Connor Turnbull Preservation Consulting has completed a historic resource evaluation for the City that concludes the building at 220 Alice Street does not meet the criteria for listing in the California Register and recommends the building for an OCHS E-Rating (Attachment B).