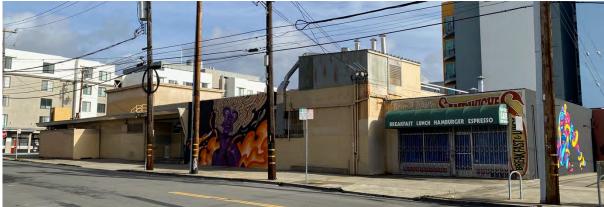

# 220 Alice Street, Subject Building

220 Alice Street includes the original 1953-1954 building constructed on a 0.22-acre parcel (APN 001 015700500) and a 0.04-acre parcel (APN 001 015700100). Alice Street runs north-south and 3rd Street runs east-west. The property is located at the corner of Alice and 3rd Streets, with the longer elevation facing Alice Street, and does not extend all the way to 2nd Street.

The site's one-and-a-half story, painted concrete block building is rectangular, features a flat roof, and was constructed in 1953-1954. According to permit records, modifications include an addition facing 3rd Street in 1967, a one-room addition in 1961, and a second-story storage room in 1983.

The 3rd Street elevation has two doorways, one on the ground floor under a metal structural brace and one at the upper story below the corrugated metal overhang. Both feature painted corrugated metal roll-up doors.

Based on a 1983 photo and a site visit, other window and door openings are infilled at the 3rd Street elevation. The Alice Street elevation has a clerestory window covered by screening, a recessed and raised loading dock with multiple doors, and other openings currently blocked off. The raised loading dock also has fixed transom windows and a mechanical box. A container is placed in front of the Alice Street elevation and former windows and doorways have been infilled on both the Alice Street and 3rd Street elevations. An extended eave with an angled metal cornice spans half of the 3rd Street elevation and stretches to about half of the Alice Street elevation, where it terminates in a triangular fin just beyond a recessed loading dock area. The 2nd Street elevation abuts the adjacent commercial building and is opaque.

Two signs that read "Prime Smoked Meats" are still visible at the 3rd Street elevation, slightly obscured by paint, and at the east wall of the second-story addition above.

Connor Turnbull Preservation Consulting has completed a historic resource evaluation for the City that concludes the building at 220 Alice Street does not meet the criteria for listing in the California Register and recommends the building for an OCHS E-Rating (Attachment B).

# PROJECT DESCRIPTION

The proposed project (Attachment A for plans) would construct a five-story, 86,141 square-foot mixed-use, multi-family building on a combined lot spanning the entire width of the block on Alice Street between 2nd and 3rd streets. Note that the rendering in Attachment A is the most recent design and is not reflected in the elevation in the body of the plans.