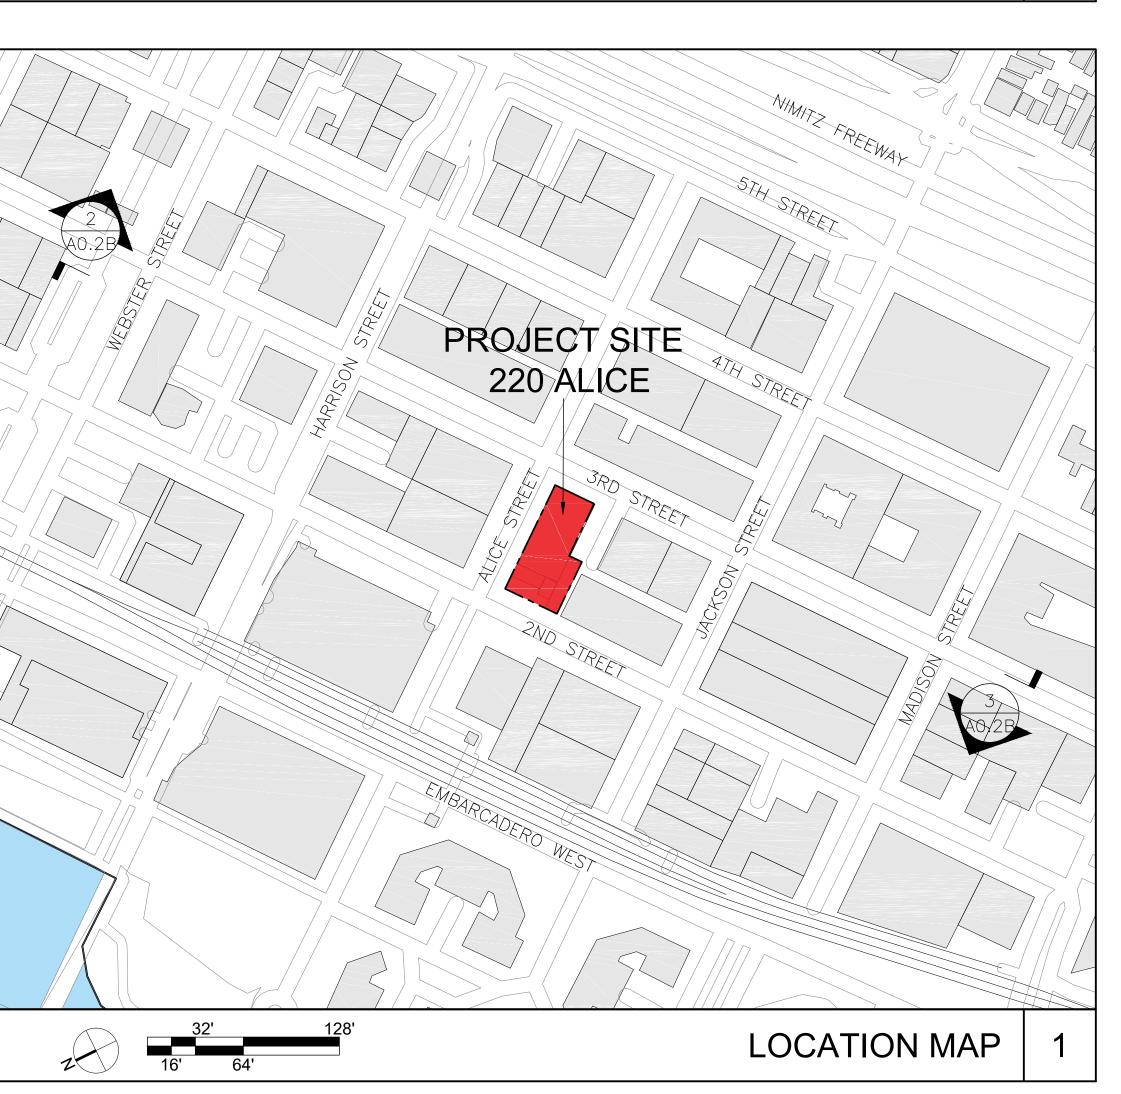

Case File Number PLN22117

May 1, 2023

| Location:                           | 220 Alice Street (See map on reverse)                                               |
|-------------------------------------|-------------------------------------------------------------------------------------|
| Assessor's Parcel Number            | 001 015700100, 001 015700400, 001 015700500, 001 015700600                          |
| Proposal:                           | Demolition of nonresidential buildings and new construction of a five-story mixed-  |
|                                     | use building with 160 residential efficiency units (including 30 deed-restricted    |
|                                     | moderate-rate affordable units) and 1,250 square feet of ground-floor retail space. |
|                                     | The applicant is seeking additional dwelling units and a concession for the minimum |
|                                     | required amount of usable open space under the State Density Bonus Law.             |
|                                     | Chris Batson, Riaz Capital                                                          |
| Phone Number:                       | 978-549-0432                                                                        |
| Owner:                              | Riaz Capital                                                                        |
| Case File Number:                   | PLN22117                                                                            |
| Planning Permits Required:          | Regular Design Review for new construction and establishment of dwelling units.     |
|                                     | Minor Conditional Use Permit for density.                                           |
| General Plan:                       | Estuary Policy Plan Mixed-Use District/ Estuary Policy Plan Waterfront              |
|                                     | Warehouse District                                                                  |
| Zoning:                             | C-45 Community Shopping Commercial Zone / S-4 Design Review Combining Zone          |
| <b>Environmental Determination:</b> | Determination Pending, Environmental analysis to be conducted prior to any          |
|                                     | discretionary action.                                                               |
| Historic Status:                    | 220 Alice Street is a Local Register Property and in the Waterfront Warehouse       |
|                                     | District Area of Primary Importance. OCHS Rating: 1                                 |
| City Council district:              |                                                                                     |
| Status:                             | Under Review                                                                        |
| Action to be Taken:                 | Receive public and Landmarks Preservation Advisory Board comments on the design.    |
| For further information:            | Contact Case Planner Jana Wismer at 314-203-1653 or by e-mail                       |
|                                     | jwismer@interwestgrp.com                                                            |

#### SITE AND DISTRICT DESCRIPTION

The four properties are flat, rectangular parcels totaling approximately 17,000 square feet. The site fronts on Alice, 2nd and 3rd Streets. 220 Alice Street is within the Waterfront Warehouse API (API or District) and contains a one- and two-story concrete and concrete block building formerly occupied by the Prime Smoked Meats company. To the west is 200 Alice Street, a corner lot currently occupied by a one-story concrete block building used as a sandwich shop. The third parcel is located to the south and contains a one-story concrete block building at 236 2nd Street that is used as office space.

The parcels containing the former Prime Smoked Meats company at 220 Alice Street are located within the western boundary of the Waterfront Warehouse API. The building was constructed in 1954 and is considered a non-contributing feature to the district. The nearest contributing buildings to the district are located across Alice Street (255 3rd Street, APN 001 015101700) and at the opposite end of the block containing the project site (201 3rd Street, APN 001015701700). Facing the project site across 3rd Street is a five-story, multi-family building at 200 3rd Street; across 2nd Street is the Amtrak Station; and across Alice Street is the aforementioned three-story district contributor at 255 3rd Street and a one-story former warehouse at 205 Alice Street (APN 001 015100400).

The API spans between Webster Street to the north, 5th Street to the east, Madison Street to the south, and a line running mid-block between 2nd and 3rd streets to the west. The overall API boundary is irregular in shape and is approximately centered on Alice Street with the highest concentration of remaining contributing features on 4th and Harrison Streets. The Waterfront Warehouse District is listed on the National Register.