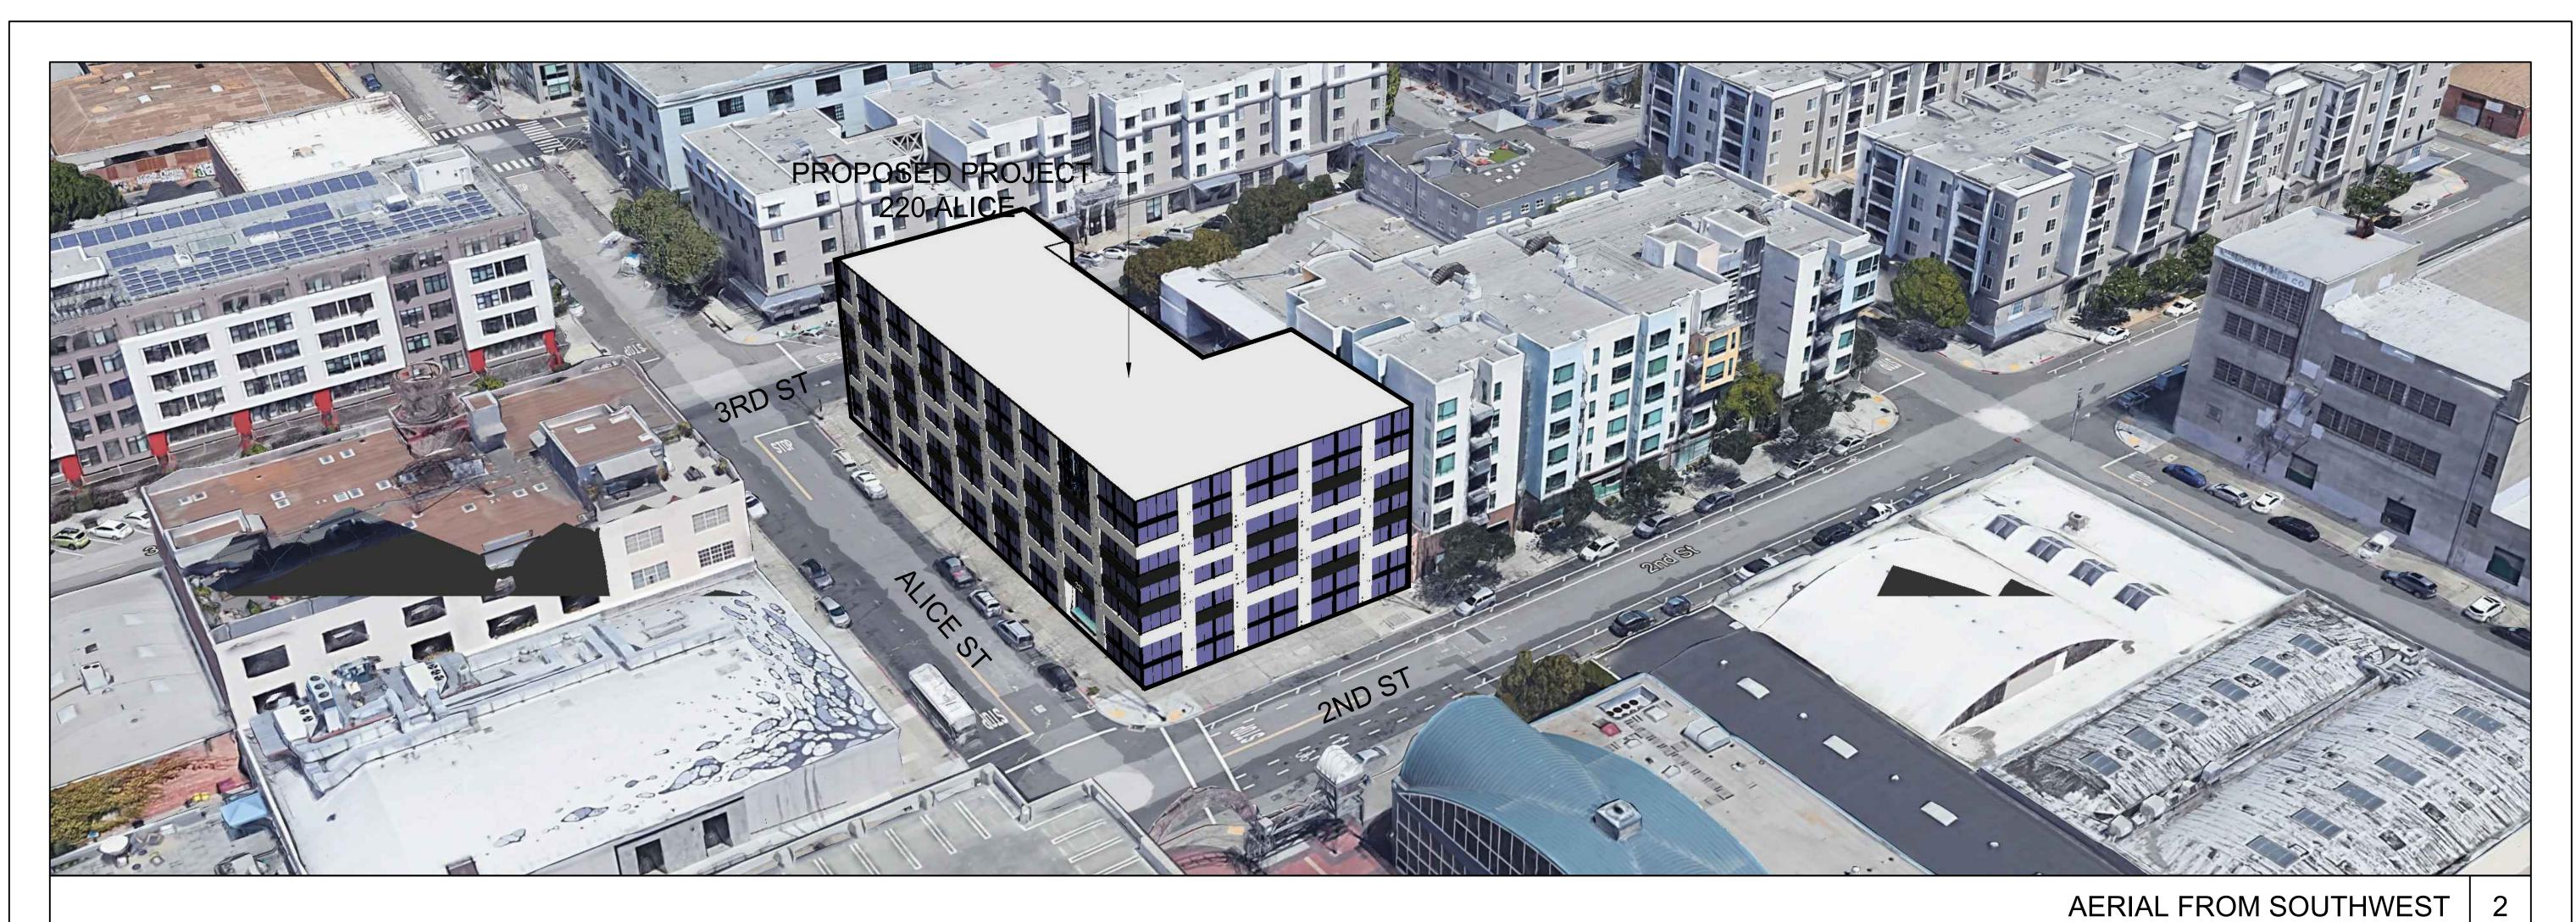

# PROJECT DESCRIPTION

The proposed project (Attachment A for plans) would construct a five-story, 86,141 square-foot mixed-use, multi-family building on a combined lot spanning the entire width of the block on Alice Street between 2nd and 3rd streets. Note that the rendering in Attachment A is the most recent design and is not reflected in the elevation in the body of the plans.

The lobby and main residential entrance would be on Alice Street. The building would be 64'-9" to the top of the roofline. The proposal would contain 160 units (all studio/loft dwelling units), 1,410 square feet of space for residential amenities, and 1,250 square feet for retail. There is space for 80 bike parking spaces and no auto parking is included.

The proposed five-story mixed-use multi-family residence building is compatible with the District as a uniform building with no setback and that fills its lot. It is comparable in massing and features a flat roof and economy of material. The pattern of windows and stucco rectangles and square on the façade reference other District contributors, such as the C.L. Greeno building, and its dominant main opening on Alice Street is in keeping with the character of loading bays as the predominant relationship of the District contributors to the street. The building reflects the economy of means that is characteristic of this collection of warehouse buildings.

At 17'-2", the ground floor is double-height and generally transparent. This ground floor height is consistent with industrial-style buildings in the neighborhood. However, these buildings normally have a horizontal element such as an awning or strong cornice to create a human-scaled façade. This issue is further discussed in the "Key Issues and Impacts" Section of this report.