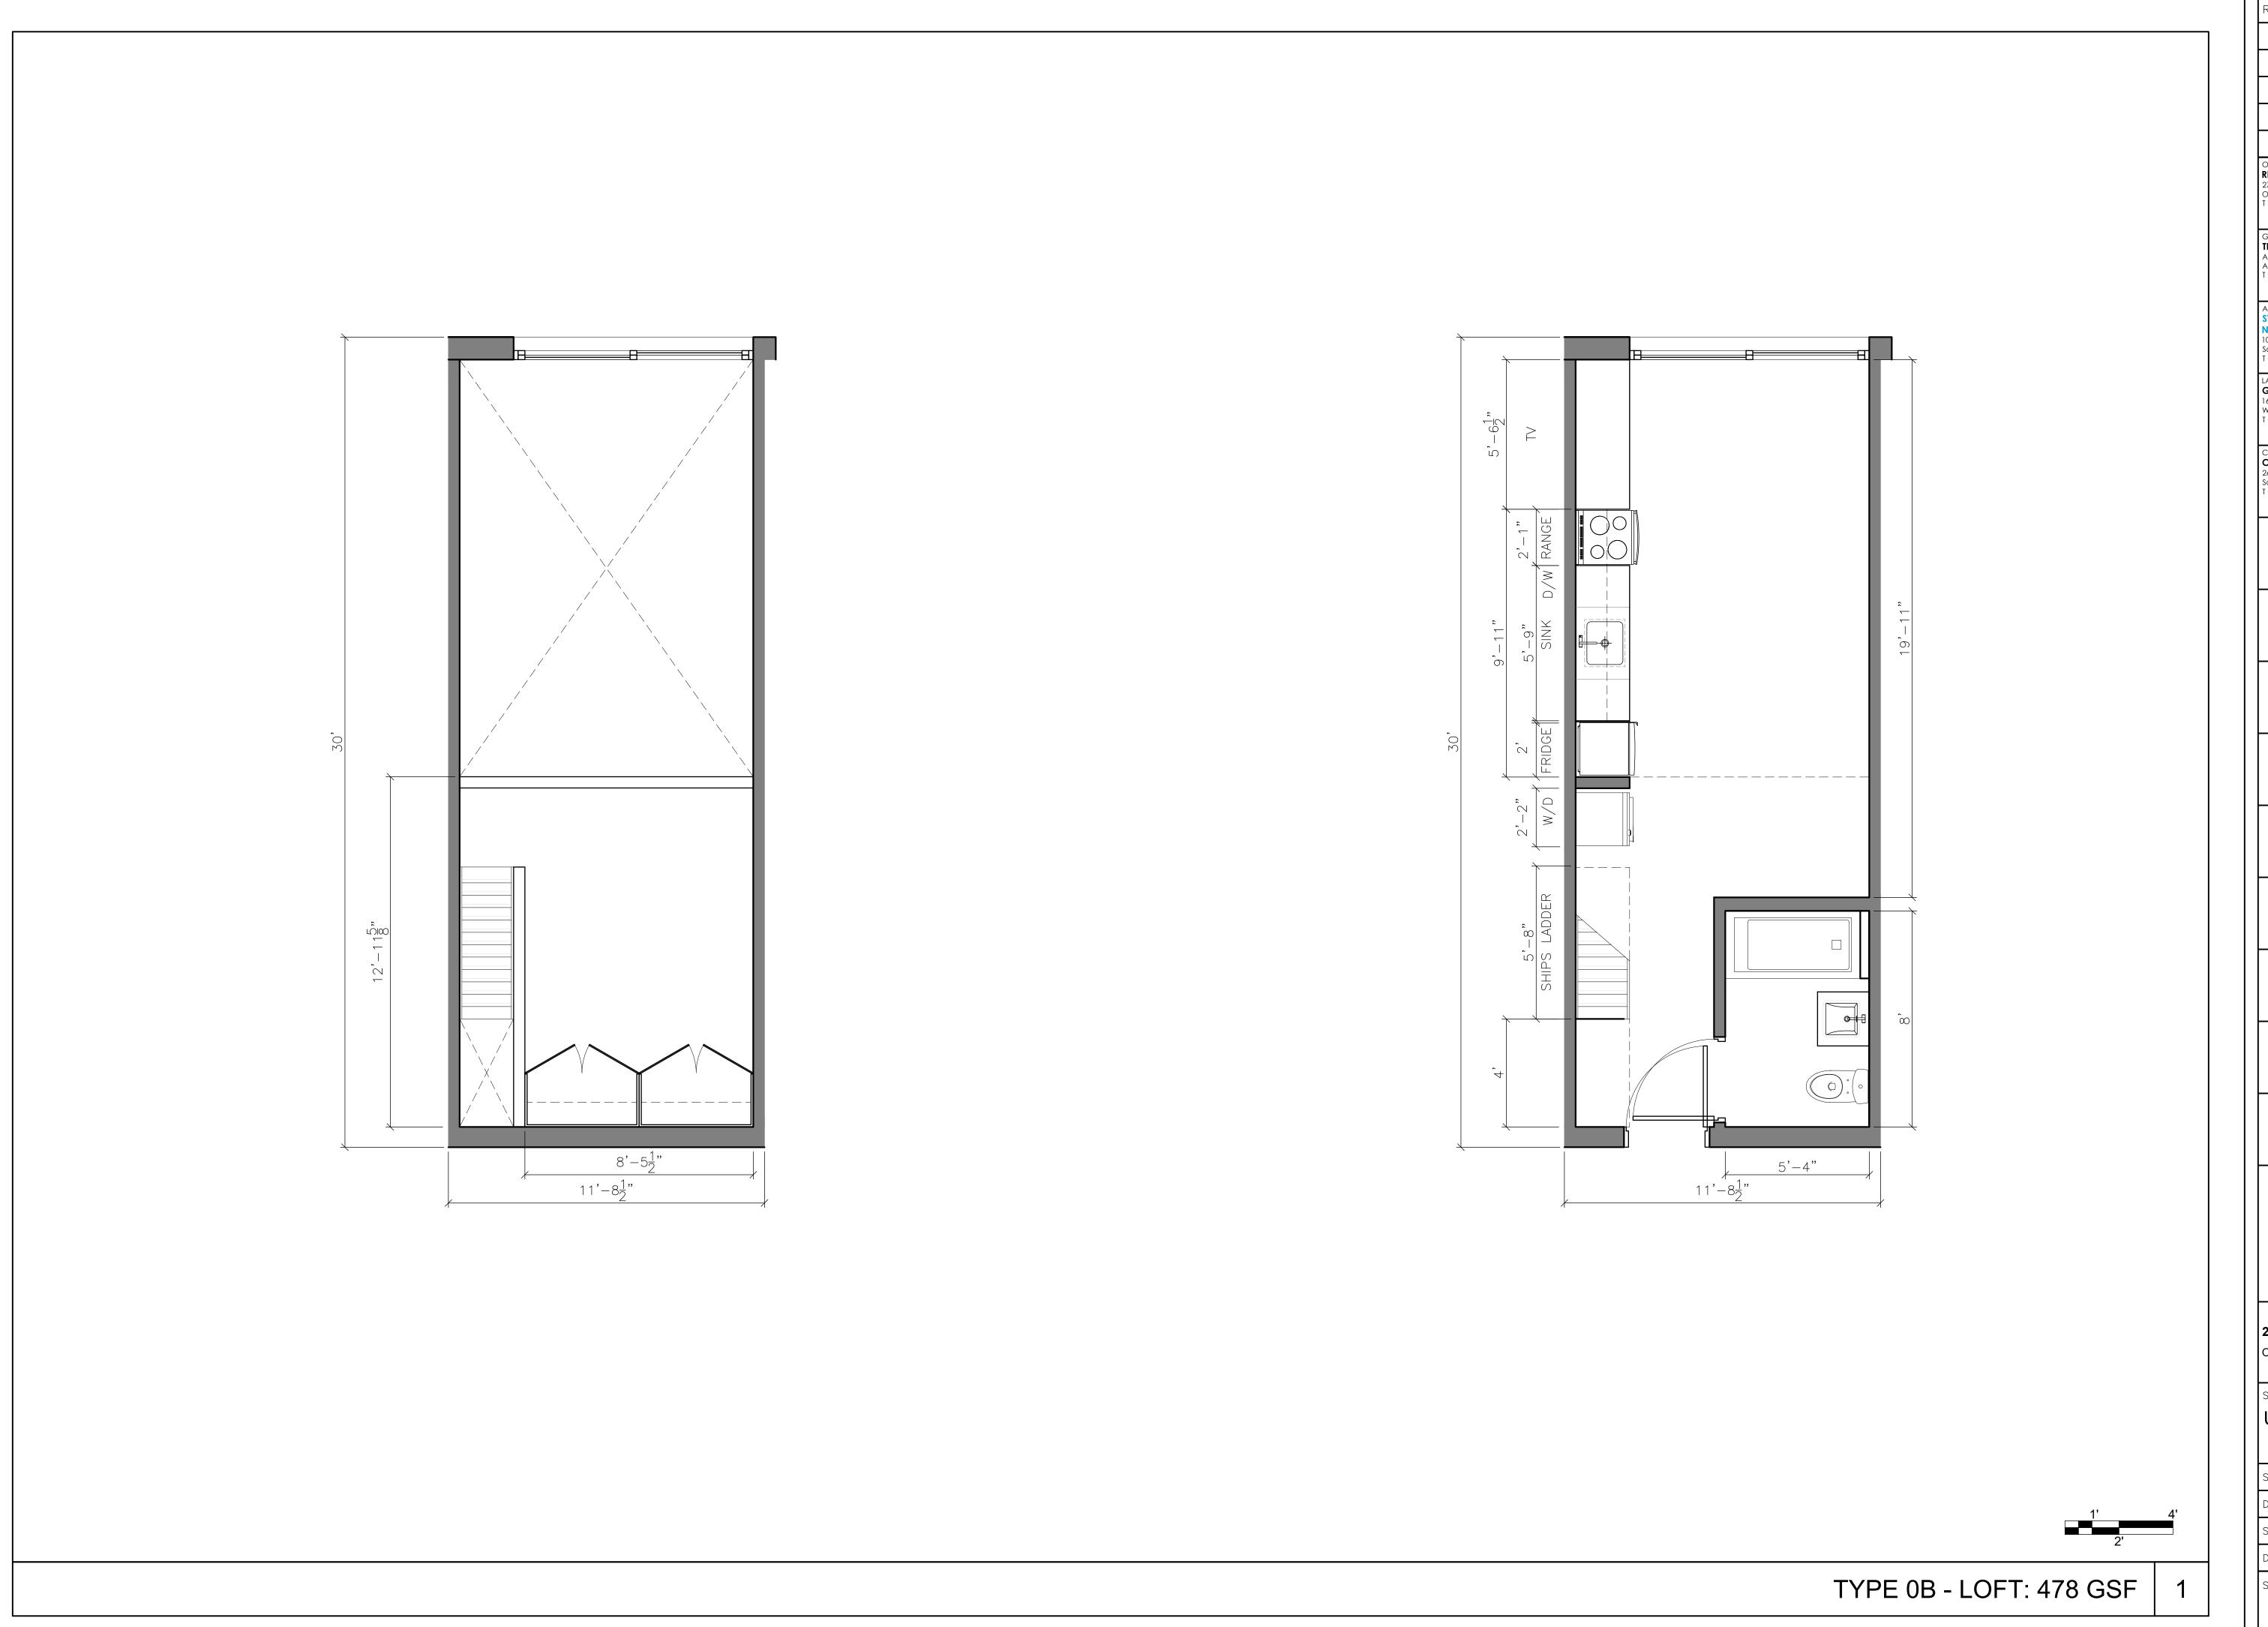

Density Limit (# of Units)

GSF

640

402

351

478

Open Space:

Private

**Unit Data** 

Unit Type

Studio- 1A

Studio- 1B

Studio - 0A

Studio - Loft 0B

Total # of Units

Amenity (Sq. Ft.)

Proposed (SF)

875

920

% of Unit Count

9%

13%

4%

49%