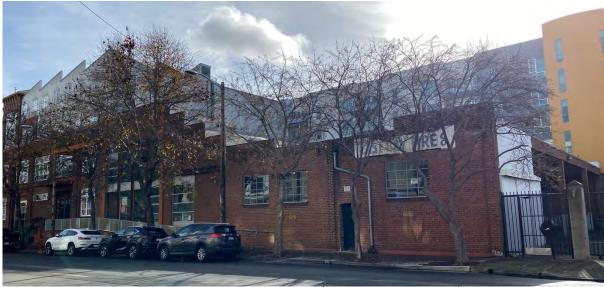

The site's one-and-a-half story, painted concrete block building is rectangular, features a flat roof, and was constructed in 1953-1954. According to permit records, modifications include an addition facing 3rd Street in 1967, a one-room addition in 1961, and a second-story storage room in 1983.

The 3rd Street elevation has two doorways, one on the ground floor under a metal structural brace and one at the upper story below the corrugated metal overhang. Both feature painted corrugated metal roll-up doors.

Based on a 1983 photo and a site visit, other window and door openings are infilled at the 3rd Street elevation. The Alice Street elevation has a clerestory window covered by screening, a recessed and raised loading dock with multiple doors, and other openings currently blocked off. The raised loading dock also has fixed transom windows and a mechanical box. A container is placed in front of the Alice Street elevation and former windows and doorways have been infilled on both the Alice Street and 3rd Street elevations. An extended eave with an angled metal cornice spans half of the 3rd Street elevation and stretches to about half of the Alice Street elevation, where it terminates in a triangular fin just beyond a recessed loading dock area. The 2nd Street elevation abuts the adjacent commercial building and is opaque.

Two signs that read "Prime Smoked Meats" are still visible at the 3rd Street elevation, slightly obscured by paint, and at the east wall of the second-story addition above.

Connor Turnbull Preservation Consulting has completed a historic resource evaluation for the City that concludes the building at 220 Alice Street does not meet the criteria for listing in the California Register and recommends the building for an OCHS E-Rating (Attachment B).