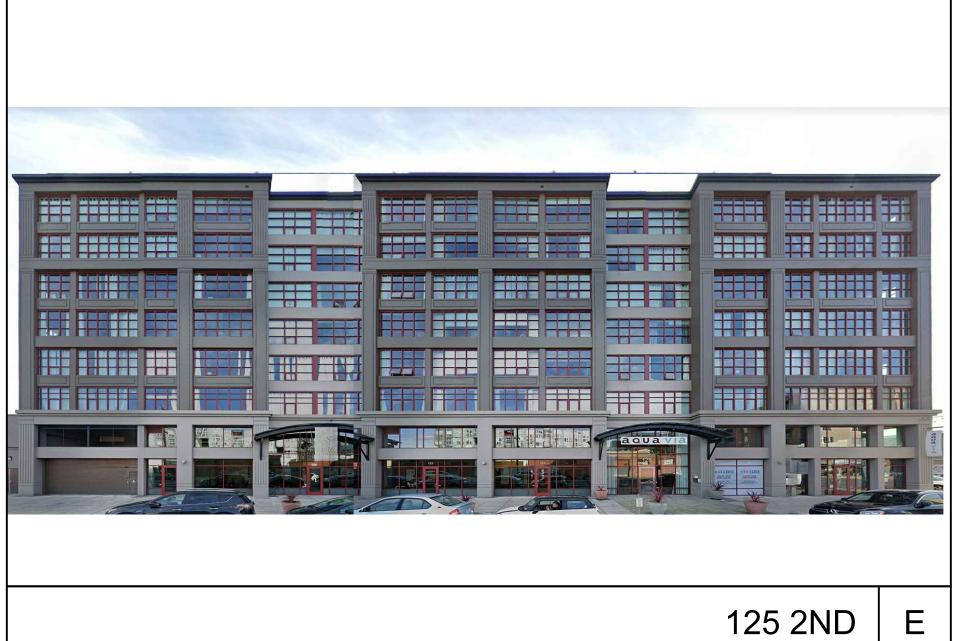

Staff recommends more recessed glazing to provide more shadowing to relate to other industrial-style buildings such as 125 2<sup>nd</sup> Street, 250 3<sup>rd</sup> Street, and 378 Embarcadero West. Staff also recommends ground-level treatments that create a more pedestrian scale and relate to other industrial-style buildings, such as additional awnings or a strong cornice that create an upper and lower set of windows or transom windows.