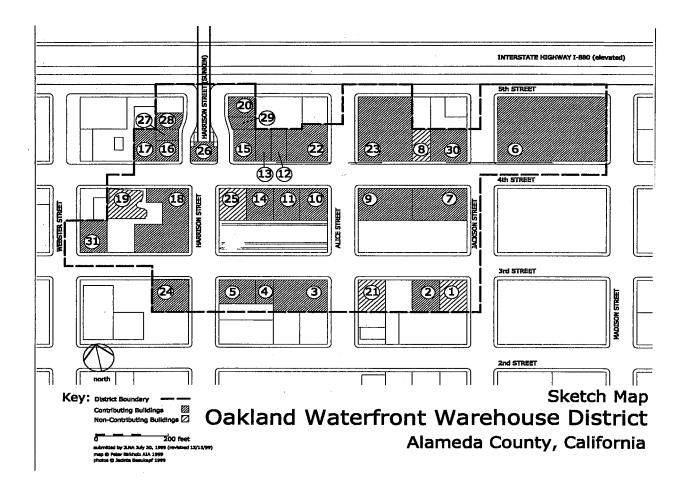

The API spans between Webster Street to the north, 5th Street to the east, Madison Street to the south, and a line running mid-block between 2nd and 3rd streets to the west. The overall API boundary is irregular in shape and is approximately centered on Alice Street with the highest concentration of remaining contributing features on 4th and Harrison Streets. The Waterfront Warehouse District is listed on the National Register.

# **History and Context**

Waterfront Warehouse API

The project site is along the western border of the API. The district occupies portions of ten city blocks between Webster and Madison streets and between 3rd and 5th streets. The district is geographically concentrated along

Alice Street; however, the highest concentration of contributing buildings is centered on the intersection of Harrison and 4th Streets near the headhouse for the Posey Tube. The District was first identified as an Area of Primary Importance in 1985. It was listed on the National Register in 2000. Of the 30 buildings located within the district boundaries in 2000, 26 were one- to three-story warehouses. In 2000, there were 25 contributing buildings and structures to the district including five buildings or structures individually eligible for listing in the National Register, two of which are also City of Oakland Landmarks (299 3rd Street and the Posey Tube headhouse are City landmarks and 401, 247, and 255 4th Street are also National Register-eligible) and 19 Potential Designated Historic Properties.