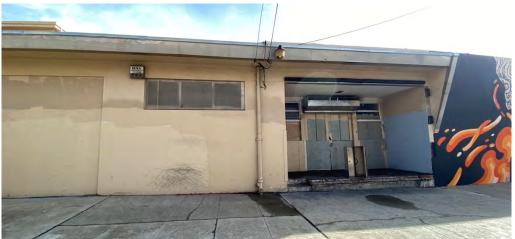

The site's one-and-a-half story, painted concrete block building is rectangular, features a flat roof, and was constructed in 1953-1954. According to permit records, modifications include an addition facing 3rd Street in 1967, a one-room addition in 1961, and a second-story storage room in 1983.

The 3rd Street elevation has two doorways, one on the ground floor under a metal structural brace and one at the upper story below the corrugated metal overhang. Both feature painted corrugated metal roll-up doors.

Based on a 1983 photo and a site visit, other window and door openings are infilled at the 3rd Street elevation. The Alice Street elevation has a clerestory window covered by screening, a recessed and raised loading dock with multiple doors, and other openings currently blocked off. The raised loading dock also has fixed transom windows and a mechanical box. A container is placed in front of the Alice Street elevation and former windows and doorways have been infilled on both the Alice Street and 3rd Street elevations. An extended eave with an angled metal cornice spans half of the 3rd Street elevation and stretches to about half of the Alice Street elevation, where it terminates in a triangular fin just beyond a recessed loading dock area. The 2nd Street elevation abuts the adjacent commercial building and is opaque.

Two signs that read "Prime Smoked Meats" are still visible at the 3rd Street elevation, slightly obscured by paint, and at the east wall of the second-story addition above.

Connor Turnbull Preservation Consulting has completed a historic resource evaluation for the City that concludes the building at 220 Alice Street does not meet the criteria for listing in the California Register and recommends the building for an OCHS E-Rating (Attachment B).