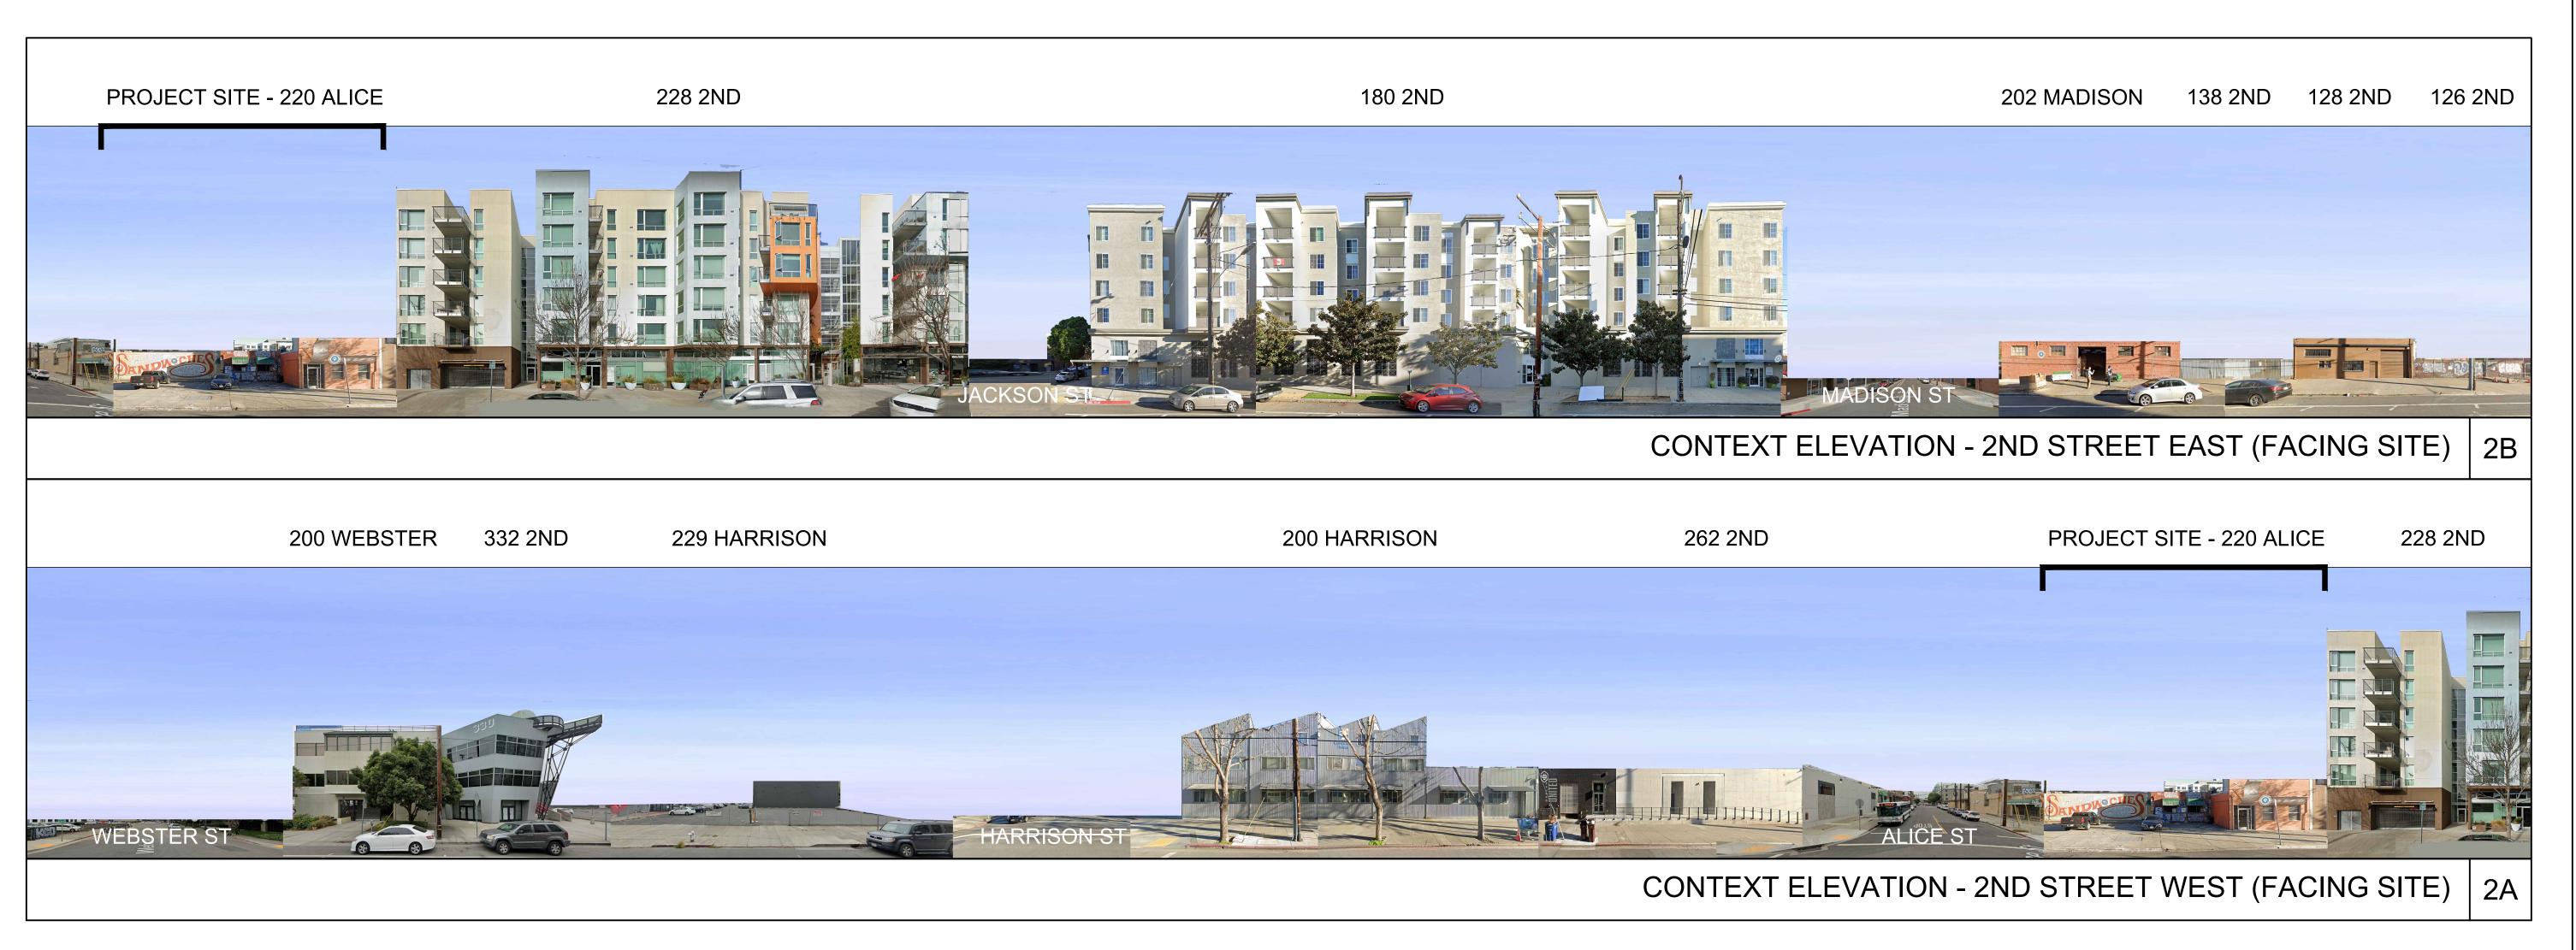

#### SITE AND DISTRICT DESCRIPTION

The four properties are flat, rectangular parcels totaling approximately 17,000 square feet. The site fronts on Alice, 2nd and 3rd Streets. 220 Alice Street is within the Waterfront Warehouse API (API or District) and contains a one- and two-story concrete and concrete block building formerly occupied by the Prime Smoked Meats company. To the west is 200 Alice Street, a corner lot currently occupied by a one-story concrete block building used as a sandwich shop. The third parcel is located to the south and contains a one-story concrete block building at 236 2nd Street that is used as office space.

The parcels containing the former Prime Smoked Meats company at 220 Alice Street are located within the western boundary of the Waterfront Warehouse API. The building was constructed in 1954 and is considered a non-contributing feature to the district. The nearest contributing buildings to the district are located across Alice Street (255 3rd Street, APN 001 015101700) and at the opposite end of the block containing the project site (201 3rd Street, APN 001015701700). Facing the project site across 3rd Street is a five-story, multi-family building at 200 3rd Street; across 2nd Street is the Amtrak Station; and across Alice Street is the aforementioned three-story district contributor at 255 3rd Street and a one-story former warehouse at 205 Alice Street (APN 001 015100400).

The API spans between Webster Street to the north, 5th Street to the east, Madison Street to the south, and a line running mid-block between 2nd and 3rd streets to the west. The overall API boundary is irregular in shape and is approximately centered on Alice Street with the highest concentration of remaining contributing features on 4th and Harrison Streets. The Waterfront Warehouse District is listed on the National Register.