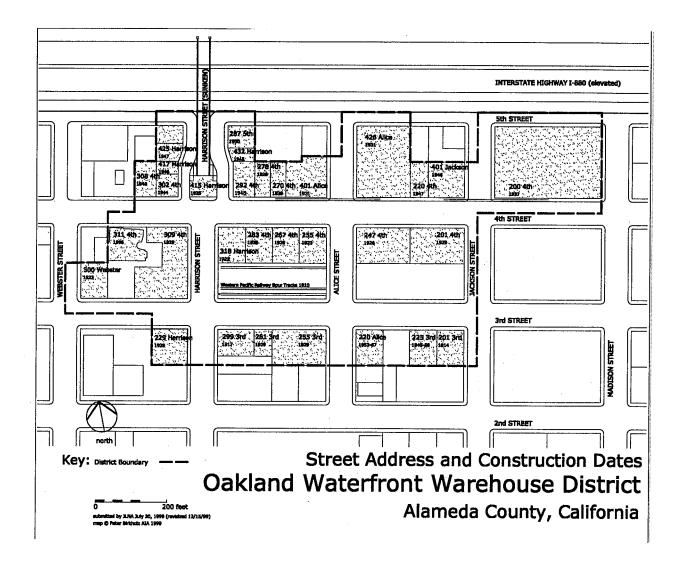

The parcels containing the former Prime Smoked Meats company at 220 Alice Street are located within the western boundary of the Waterfront Warehouse API. The building was constructed in 1954 and is considered a non-contributing feature to the district. The nearest contributing buildings to the district are located across Alice Street (255 3rd Street, APN 001 015101700) and at the opposite end of the block containing the project site (201 3rd Street, APN 001015701700). Facing the project site across 3rd Street is a five-story, multi-family building at 200 3rd Street; across 2nd Street is the Amtrak Station; and across Alice Street is the aforementioned three-story district contributor at 255 3rd Street and a one-story former warehouse at 205 Alice Street (APN 001 015100400).

The API spans between Webster Street to the north, 5th Street to the east, Madison Street to the south, and a line running mid-block between 2nd and 3rd streets to the west. The overall API boundary is irregular in shape and is approximately centered on Alice Street with the highest concentration of remaining contributing features on 4th and Harrison Streets. The Waterfront Warehouse District is listed on the National Register.

# **History and Context**

Waterfront Warehouse API

The project site is along the western border of the API. The district occupies portions of ten city blocks between Webster and Madison streets and between 3rd and 5th streets. The district is geographically concentrated along

Alice Street; however, the highest concentration of contributing buildings is centered on the intersection of Harrison and 4th Streets near the headhouse for the Posey Tube. The District was first identified as an Area of Primary Importance in 1985. It was listed on the National Register in 2000. Of the 30 buildings located within the district boundaries in 2000, 26 were one- to three-story warehouses. In 2000, there were 25 contributing buildings and structures to the district including five buildings or structures individually eligible for listing in the National Register, two of which are also City of Oakland Landmarks (299 3rd Street and the Posey Tube headhouse are City landmarks and 401, 247, and 255 4th Street are also National Register-eligible) and 19 Potential Designated Historic Properties.

The district's distinctiveness is expressed in its physical layout and unified architecture. Buildings conform to the city street grid and enclose the wide streets. Individual buildings are typically 1/8 to 1/4 block in size, use the brick, concrete, and steel sash construction and design vocabulary of the 1910s and 1920s, and were expressly located and designed for access to the Western Pacific Railroad 3rd Street tracks and the waterfront. 15 of the District contributors were constructed between 1917 and 1937, one was built in 1940, and eight were constructed between 1945 and 1954. They share a similar scale, massing, height, texturing, and materials and are simple and utilitarian in design, with flat roofs and stepped or decorative parapets, industrial sash, multicolored surface of brick or painted stucco, and prominent truck doors and loading bays.

Since 2000, the district has been subject to increased development, primarily on the many vacant lots located within the District's boundaries. New development has been largely residential or mixed-use with residential above commercial, 5-7 stories in height, and occupying from one-quarter to entire city blocks. Similar use, scale, and mass are present in other post-2000 developments located immediately adjacent to the district. Two district contributors, 430 Jackson Street and 428 Alice Street, have been demolished and redeveloped.