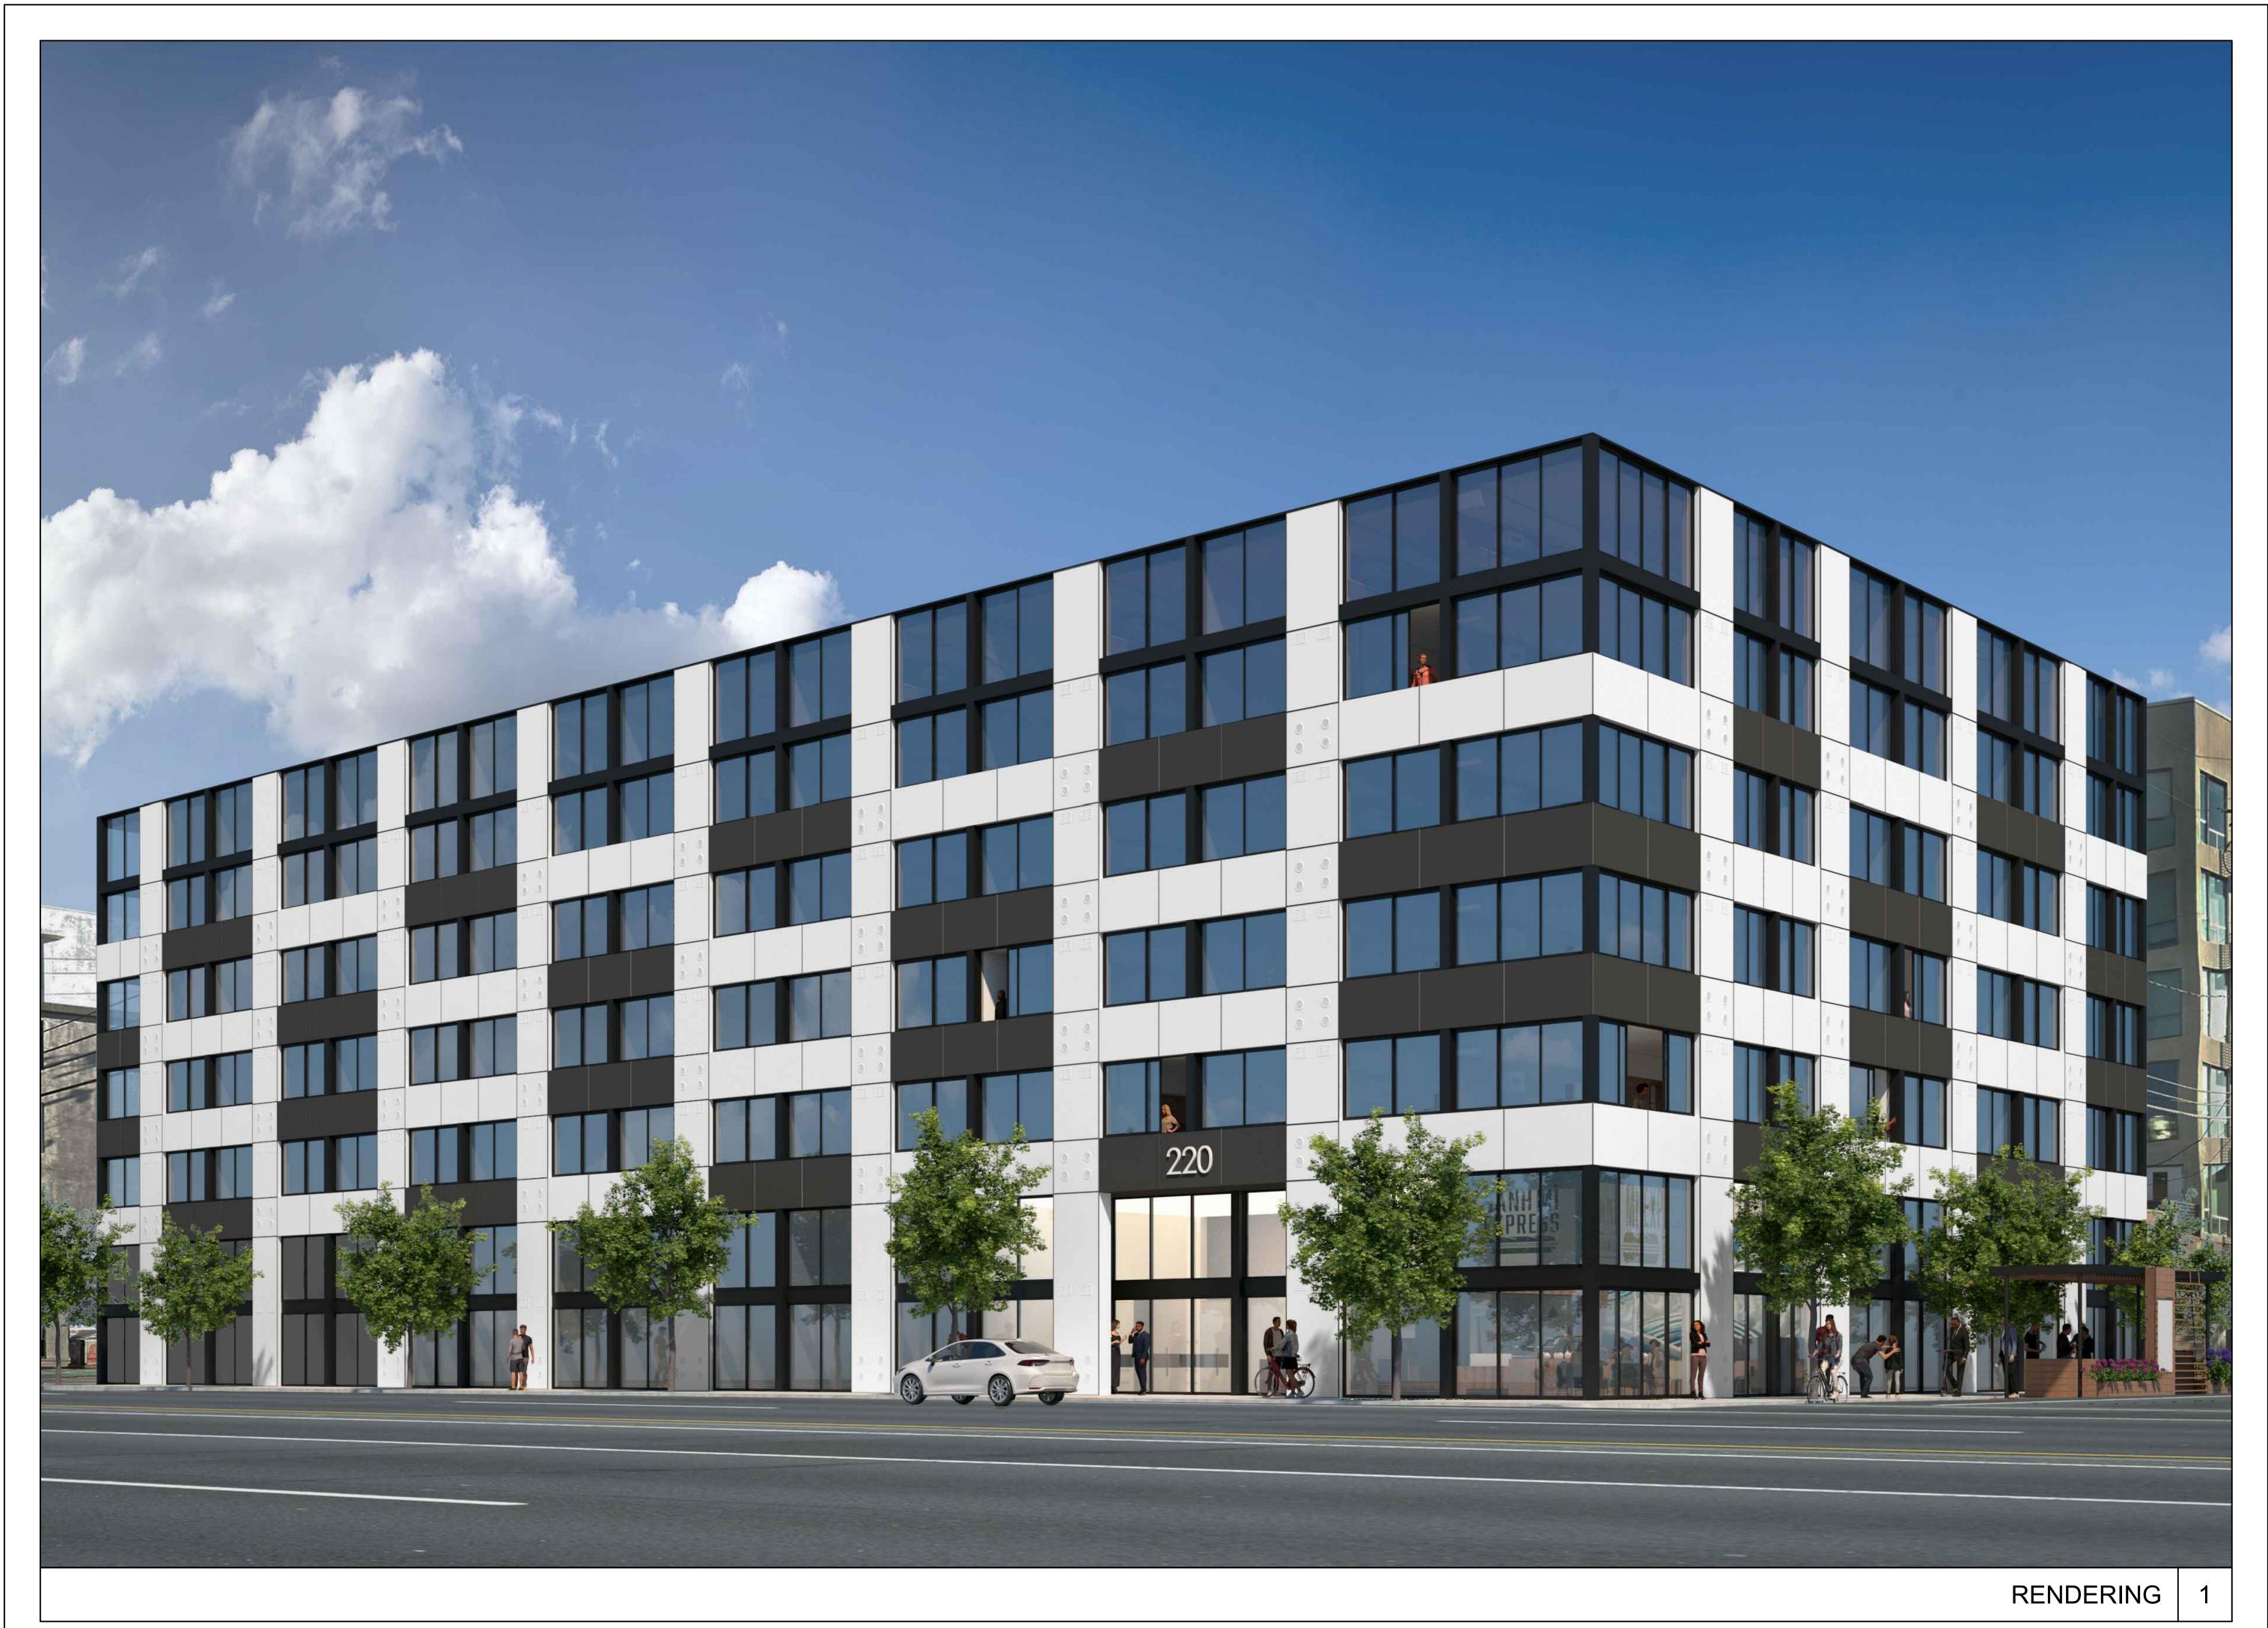

# PROJECT DESCRIPTION

The proposed project (Attachment A for plans) would construct a five-story, 86,141 square-foot mixed-use, multi-family building on a combined lot spanning the entire width of the block on Alice Street between 2nd and 3rd streets. Note that the rendering in Attachment A is the most recent design and is not reflected in the elevation in the body of the plans.

The lobby and main residential entrance would be on Alice Street. The building would be 64'-9" to the top of the roofline. The proposal would contain 160 units (all studio/loft dwelling units), 1,410 square feet of space for residential amenities, and 1,250 square feet for retail. There is space for 80 bike parking spaces and no auto parking is included.

The proposed five-story mixed-use multi-family residence building is compatible with the District as a uniform building with no setback and that fills its lot. It is comparable in massing and features a flat roof and economy of material. The pattern of windows and stucco rectangles and square on the façade reference other District contributors, such as the C.L. Greeno building, and its dominant main opening on Alice Street is in keeping with the character of loading bays as the predominant relationship of the District contributors to the street. The building reflects the economy of means that is characteristic of this collection of warehouse buildings.