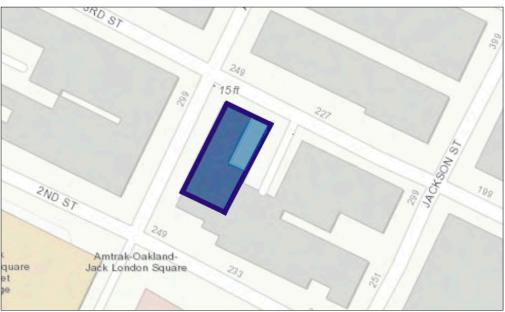

#### SITE AND DISTRICT DESCRIPTION

The four properties are flat, rectangular parcels totaling approximately 17,000 square feet. The site fronts on Alice, 2nd and 3rd Streets. 220 Alice Street is within the Waterfront Warehouse API (API or District) and contains a one- and two-story concrete and concrete block building formerly occupied by the Prime Smoked Meats company. To the west is 200 Alice Street, a corner lot currently occupied by a one-story concrete block building used as a sandwich shop. The third parcel is located to the south and contains a one-story concrete block building at 236 2nd Street that is used as office space.

The parcels containing the former Prime Smoked Meats company at 220 Alice Street are located within the western boundary of the Waterfront Warehouse API. The building was constructed in 1954 and is considered a non-contributing feature to the district. The nearest contributing buildings to the district are located across Alice Street (255 3rd Street, APN 001 015101700) and at the opposite end of the block containing the project site (201 3rd Street, APN 001015701700). Facing the project site across 3rd Street is a five-story, multi-family building at 200 3rd Street; across 2nd Street is the Amtrak Station; and across Alice Street is the aforementioned three-story district contributor at 255 3rd Street and a one-story former warehouse at 205 Alice Street (APN 001 015100400).

# 220 Alice Street, Subject Building

220 Alice Street includes the original 1953-1954 building constructed on a 0.22-acre parcel (APN 001 015700500) and a 0.04-acre parcel (APN 001 015700100). Alice Street runs north-south and 3rd Street runs east-west. The property is located at the corner of Alice and 3rd Streets, with the longer elevation facing Alice Street, and does not extend all the way to 2nd Street.