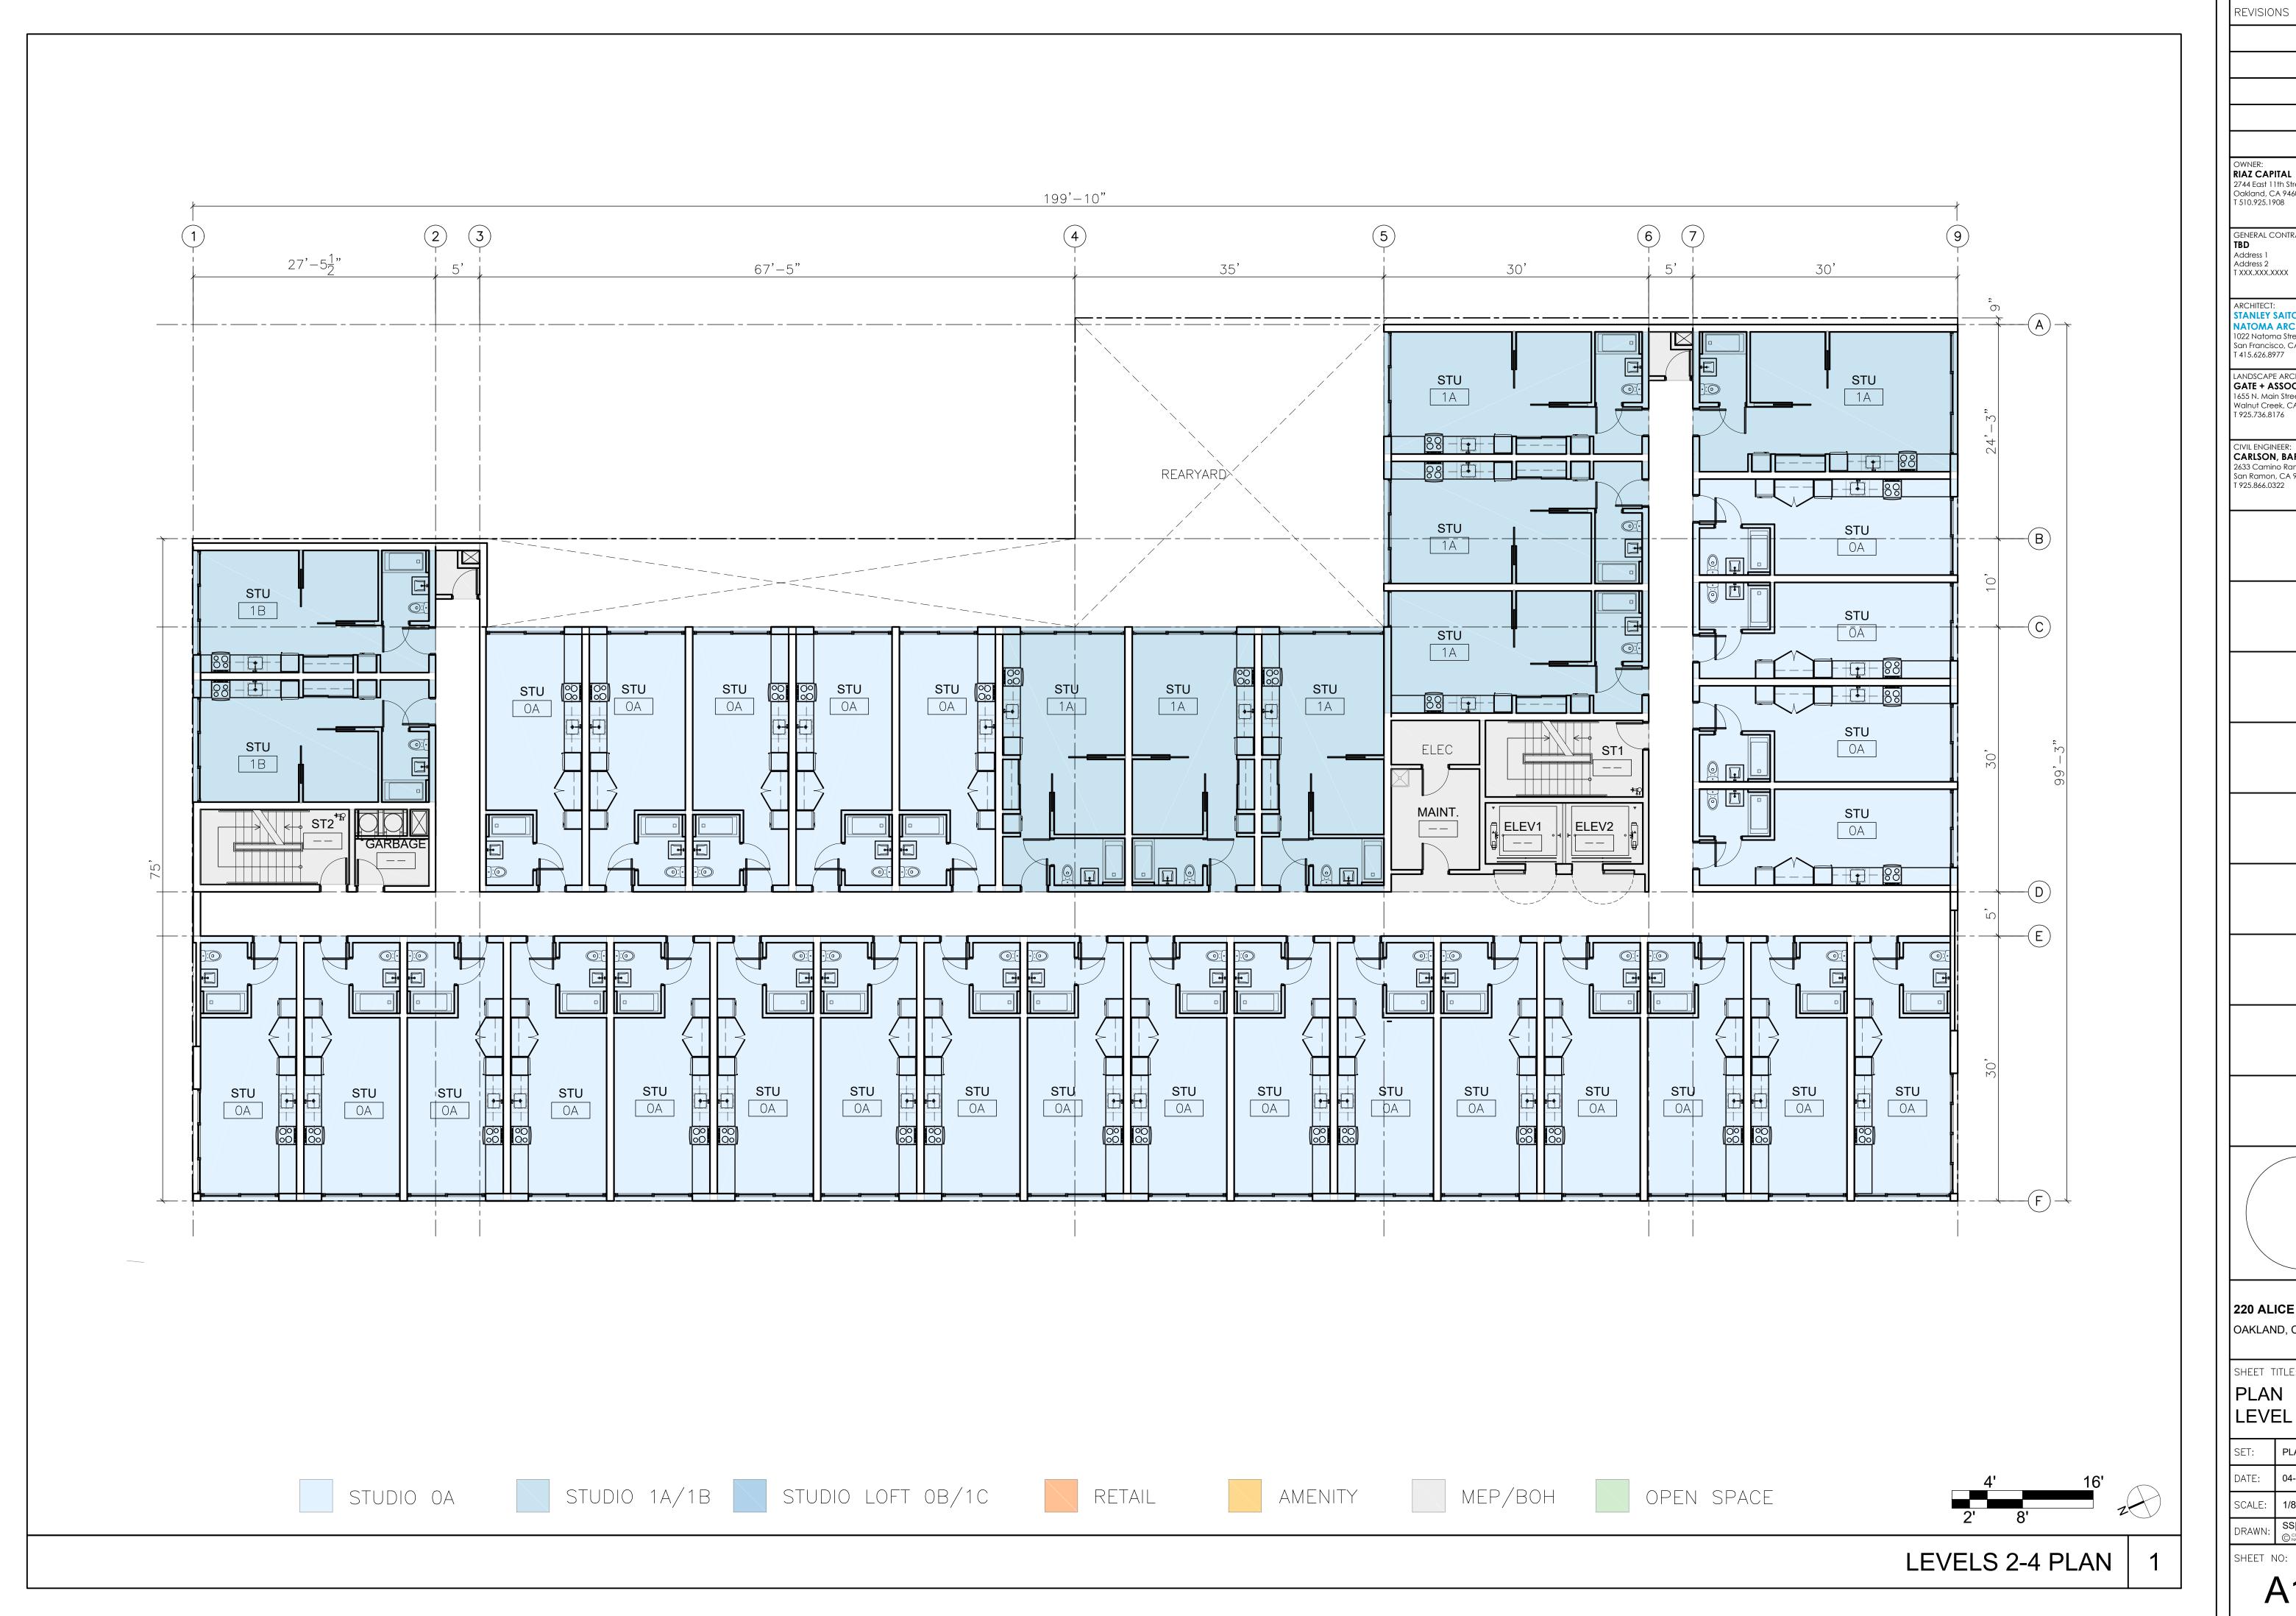

# PROJECT DESCRIPTION

The proposed project (Attachment A for plans) would construct a five-story, 86,141 square-foot mixed-use, multi-family building on a combined lot spanning the entire width of the block on Alice Street between 2nd and 3rd streets. Note that the rendering in Attachment A is the most recent design and is not reflected in the elevation in the body of the plans.

The lobby and main residential entrance would be on Alice Street. The building would be 64'-9" to the top of the roofline. The proposal would contain 160 units (all studio/loft dwelling units), 1,410 square feet of space for residential amenities, and 1,250 square feet for retail. There is space for 80 bike parking spaces and no auto parking is included.

The proposed five-story mixed-use multi-family residence building is compatible with the District as a uniform building with no setback and that fills its lot. It is comparable in massing and features a flat roof and economy of material. The pattern of windows and stucco rectangles and square on the façade reference other District contributors, such as the C.L. Greeno building, and its dominant main opening on Alice Street is in keeping with the character of loading bays as the predominant relationship of the District contributors to the street. The building reflects the economy of means that is characteristic of this collection of warehouse buildings.

At 17'-2", the ground floor is double-height and generally transparent. This ground floor height is consistent with industrial-style buildings in the neighborhood. However, these buildings normally have a horizontal element such as an awning or strong cornice to create a human-scaled façade. This issue is further discussed in the "Key Issues and Impacts" Section of this report.