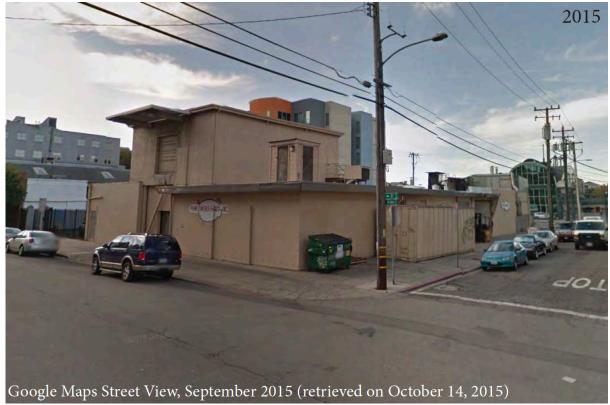

#### SITE AND DISTRICT DESCRIPTION

The four properties are flat, rectangular parcels totaling approximately 17,000 square feet. The site fronts on Alice, 2nd and 3rd Streets. 220 Alice Street is within the Waterfront Warehouse API (API or District) and contains a one- and two-story concrete and concrete block building formerly occupied by the Prime Smoked Meats company. To the west is 200 Alice Street, a corner lot currently occupied by a one-story concrete block building used as a sandwich shop. The third parcel is located to the south and contains a one-story concrete block building at 236 2nd Street that is used as office space.

The parcels containing the former Prime Smoked Meats company at 220 Alice Street are located within the western boundary of the Waterfront Warehouse API. The building was constructed in 1954 and is considered a non-contributing feature to the district. The nearest contributing buildings to the district are located across Alice Street (255 3rd Street, APN 001 015101700) and at the opposite end of the block containing the project site (201 3rd Street, APN 001015701700). Facing the project site across 3rd Street is a five-story, multi-family building at 200 3rd Street; across 2nd Street is the Amtrak Station; and across Alice Street is the aforementioned three-story district contributor at 255 3rd Street and a one-story former warehouse at 205 Alice Street (APN 001 015100400).

# 220 Alice Street, Subject Building

220 Alice Street includes the original 1953-1954 building constructed on a 0.22-acre parcel (APN 001 015700500) and a 0.04-acre parcel (APN 001 015700100). Alice Street runs north-south and 3rd Street runs east-west. The property is located at the corner of Alice and 3rd Streets, with the longer elevation facing Alice Street, and does not extend all the way to 2nd Street.