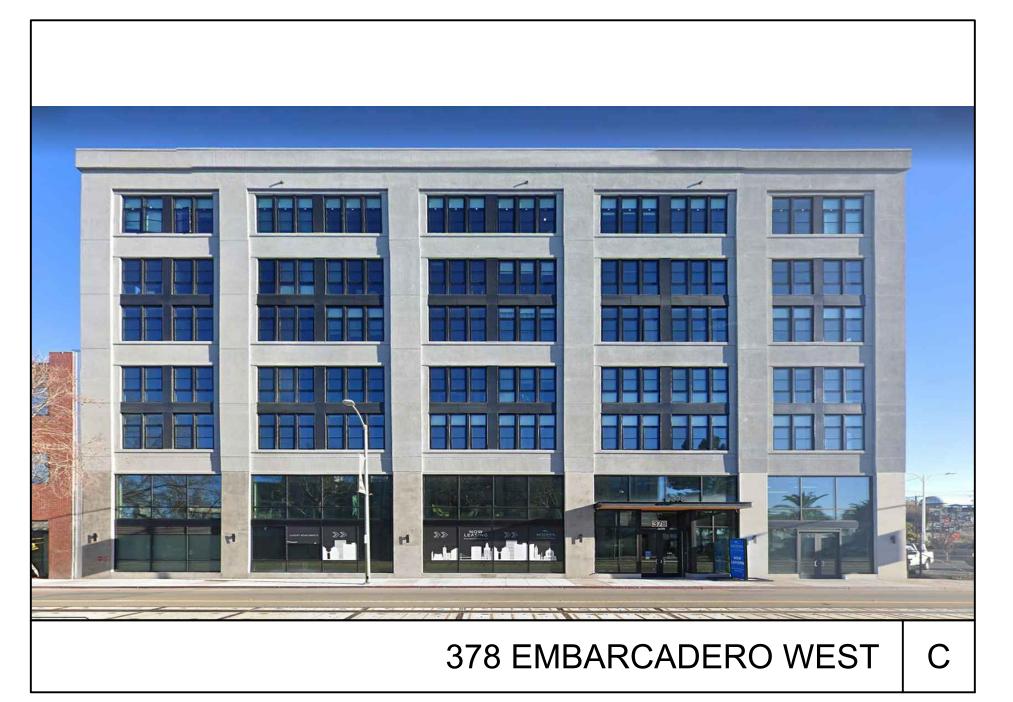

Staff recommends more recessed glazing to provide more shadowing to relate to other industrial-style buildings such as 125 2<sup>nd</sup> Street, 250 3<sup>rd</sup> Street, and 378 Embarcadero West. Staff also recommends ground-level treatments that create a more pedestrian scale and relate to other industrial-style buildings, such as additional awnings or a strong cornice that create an upper and lower set of windows or transom windows.