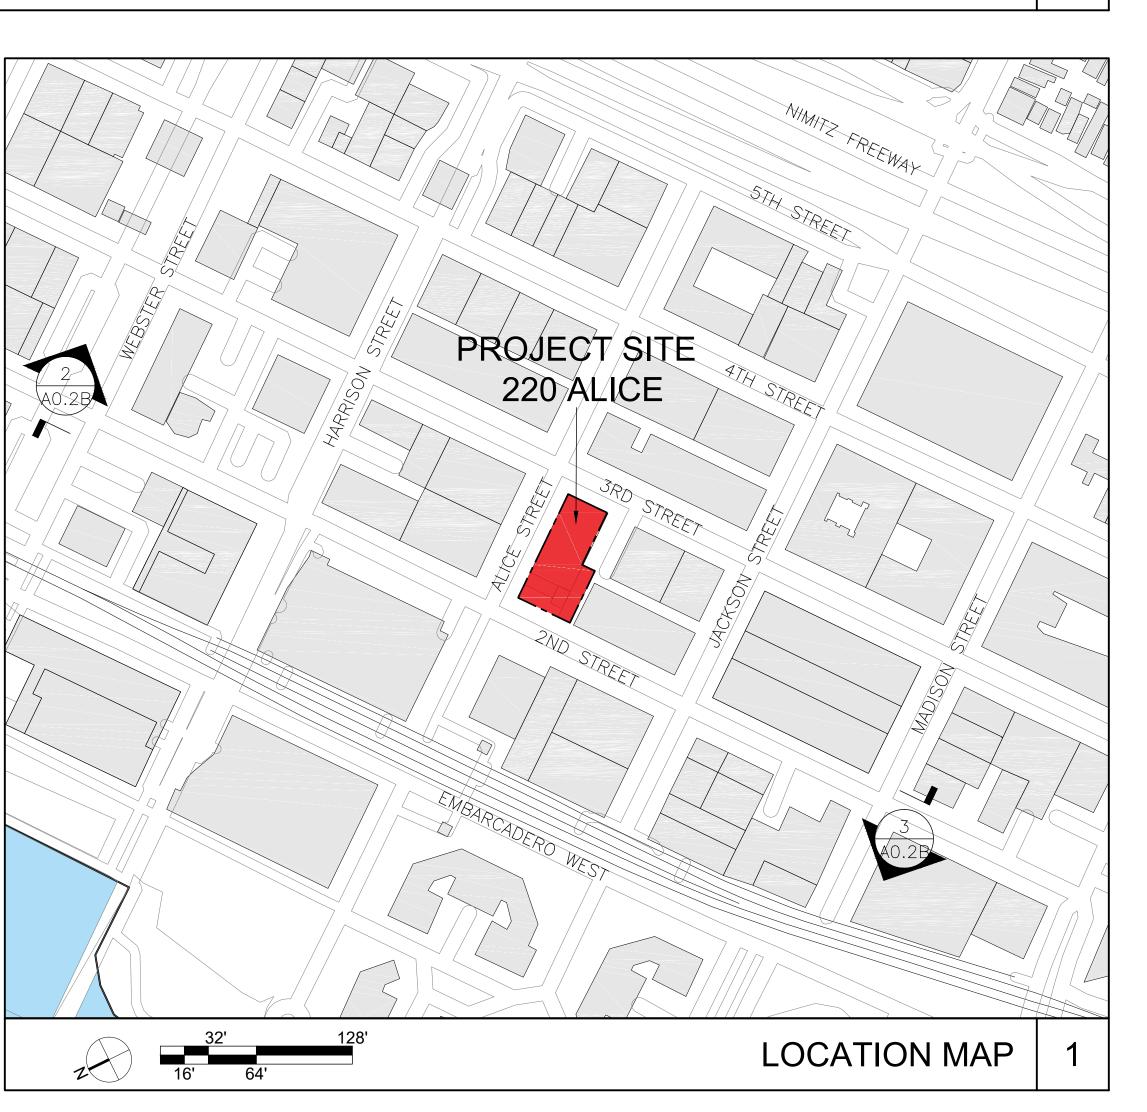

#### SITE AND DISTRICT DESCRIPTION

The four properties are flat, rectangular parcels totaling approximately 17,000 square feet. The site fronts on Alice, 2nd and 3rd Streets. 220 Alice Street is within the Waterfront Warehouse API (API or District) and contains a one- and two-story concrete and concrete block building formerly occupied by the Prime Smoked Meats company. To the west is 200 Alice Street, a corner lot currently occupied by a one-story concrete block building used as a sandwich shop. The third parcel is located to the south and contains a one-story concrete block building at 236 2nd Street that is used as office space.

# 220 Alice Street, Subject Building

220 Alice Street includes the original 1953-1954 building constructed on a 0.22-acre parcel (APN 001 015700500) and a 0.04-acre parcel (APN 001 015700100). Alice Street runs north-south and 3rd Street runs east-west. The property is located at the corner of Alice and 3rd Streets, with the longer elevation facing Alice Street, and does not extend all the way to 2nd Street.

# PROJECT DESCRIPTION

The proposed project (Attachment A for plans) would construct a five-story, 86,141 square-foot mixed-use, multi-family building on a combined lot spanning the entire width of the block on Alice Street between 2nd and 3rd streets. Note that the rendering in Attachment A is the most recent design and is not reflected in the elevation in the body of the plans.