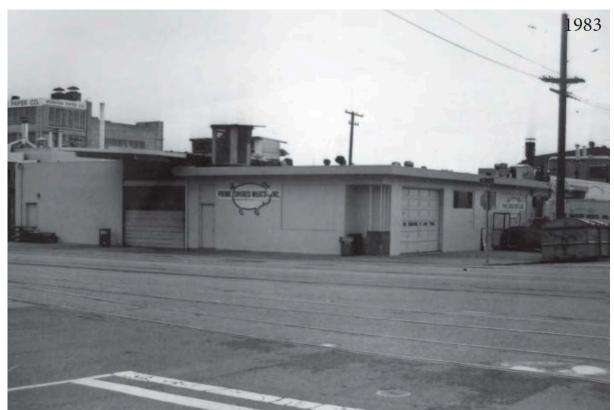

The site's one-and-a-half story, painted concrete block building is rectangular, features a flat roof, and was constructed in 1953-1954. According to permit records, modifications include an addition facing 3rd Street in 1967, a one-room addition in 1961, and a second-story storage room in 1983.

Based on a 1983 photo and a site visit, other window and door openings are infilled at the 3rd Street elevation. The Alice Street elevation has a clerestory window covered by screening, a recessed and raised loading dock with multiple doors, and other openings currently blocked off. The raised loading dock also has fixed transom windows and a mechanical box. A container is placed in front of the Alice Street elevation and former windows and doorways have been infilled on both the Alice Street and 3rd Street elevations. An extended eave with an angled metal cornice spans half of the 3rd Street elevation and stretches to about half of the Alice Street elevation, where it terminates in a triangular fin just beyond a recessed loading dock area. The 2nd Street elevation abuts the adjacent commercial building and is opaque.

Two signs that read "Prime Smoked Meats" are still visible at the 3rd Street elevation, slightly obscured by paint, and at the east wall of the second-story addition above.

Connor Turnbull Preservation Consulting has completed a historic resource evaluation for the City that concludes the building at 220 Alice Street does not meet the criteria for listing in the California Register and recommends the building for an OCHS E-Rating (Attachment B).