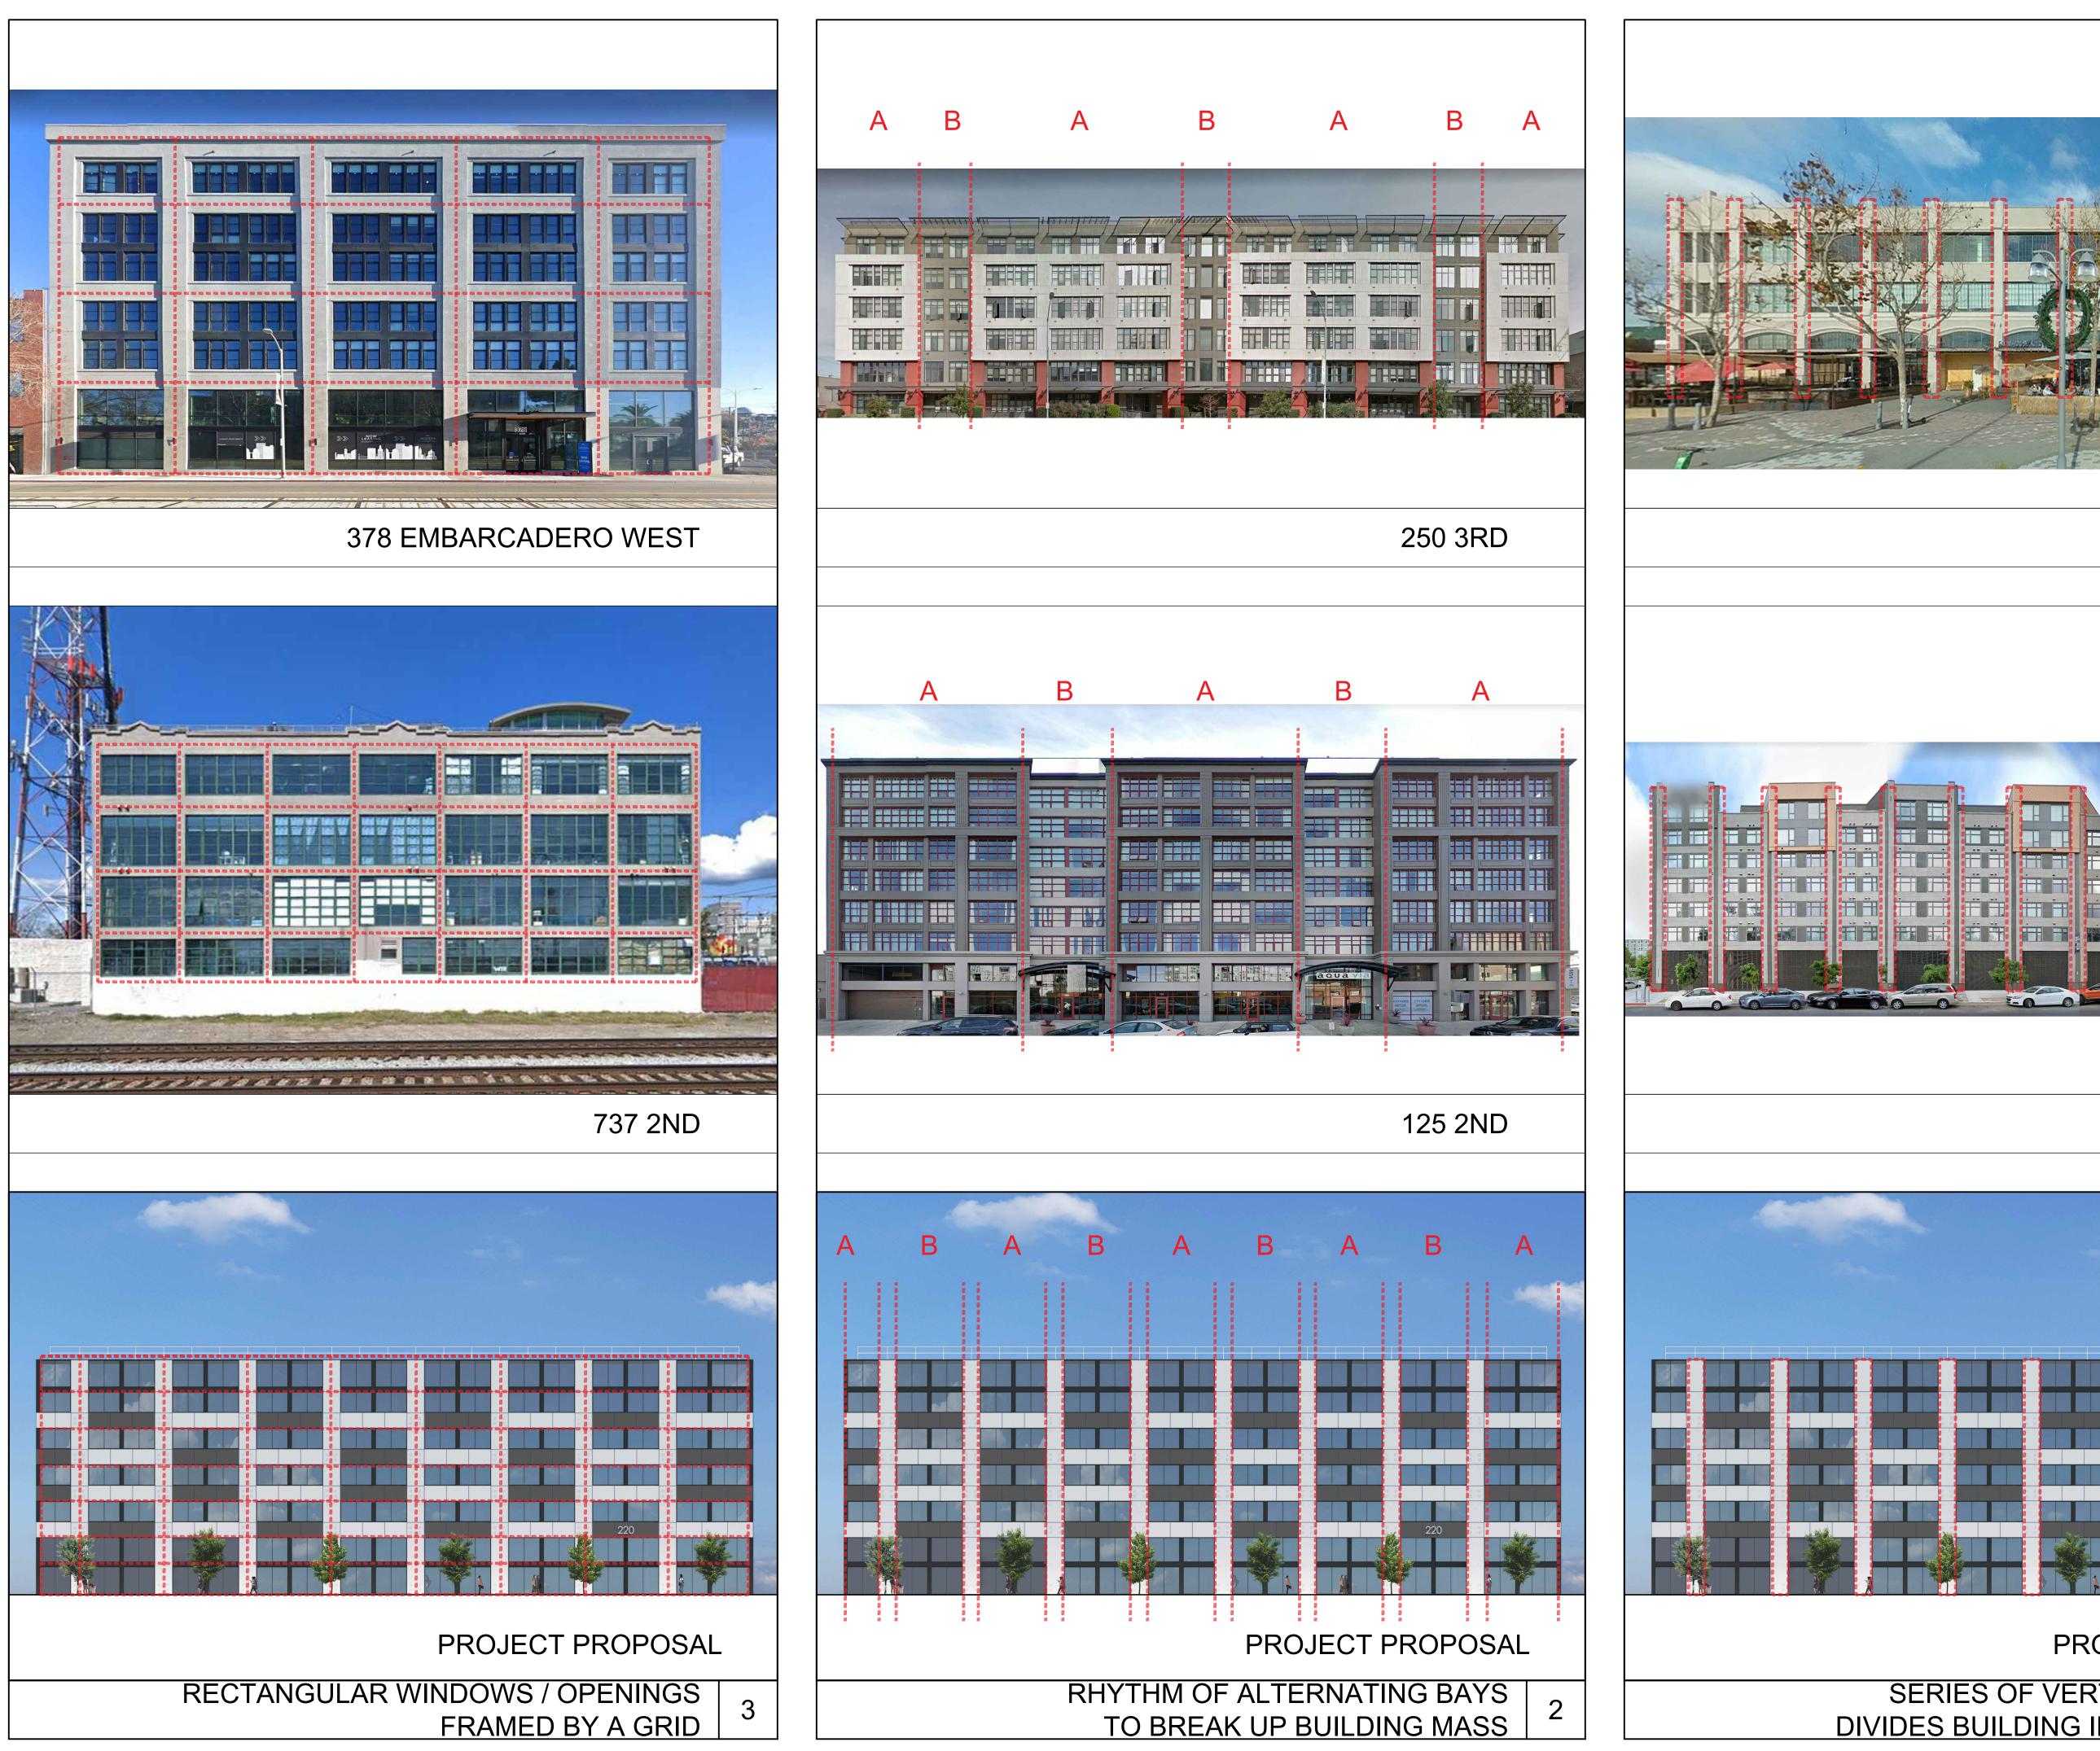

Staff recommends more recessed glazing to provide more shadowing to relate to other industrial-style buildings such as 125 2<sup>nd</sup> Street, 250 3<sup>rd</sup> Street, and 378 Embarcadero West. Staff also recommends ground-level treatments that create a more pedestrian scale and relate to other industrial-style buildings, such as additional awnings or a strong cornice that create an upper and lower set of windows or transom windows.

The proposed five-story mixed-use multi-family residence building is compatible with the District as a uniform building with no setback and that fills its lot. It is comparable in massing and features a flat roof and economy of material. The pattern of windows and stucco rectangles and square on the façade reference other District contributors, such as the C.L. Greeno building, and its dominant main opening on Alice Street is in keeping with the character of loading bays as the predominant relationship of the District contributors to the street. The building reflects the economy of means that is characteristic of this collection of warehouse buildings.

At 17'-2", the ground floor is double-height and generally transparent. This ground floor height is consistent with industrial-style buildings in the neighborhood. However, these buildings normally have a horizontal element such as an awning or strong cornice to create a human-scaled façade. This issue is further discussed in the "Key Issues and Impacts" Section of this report.