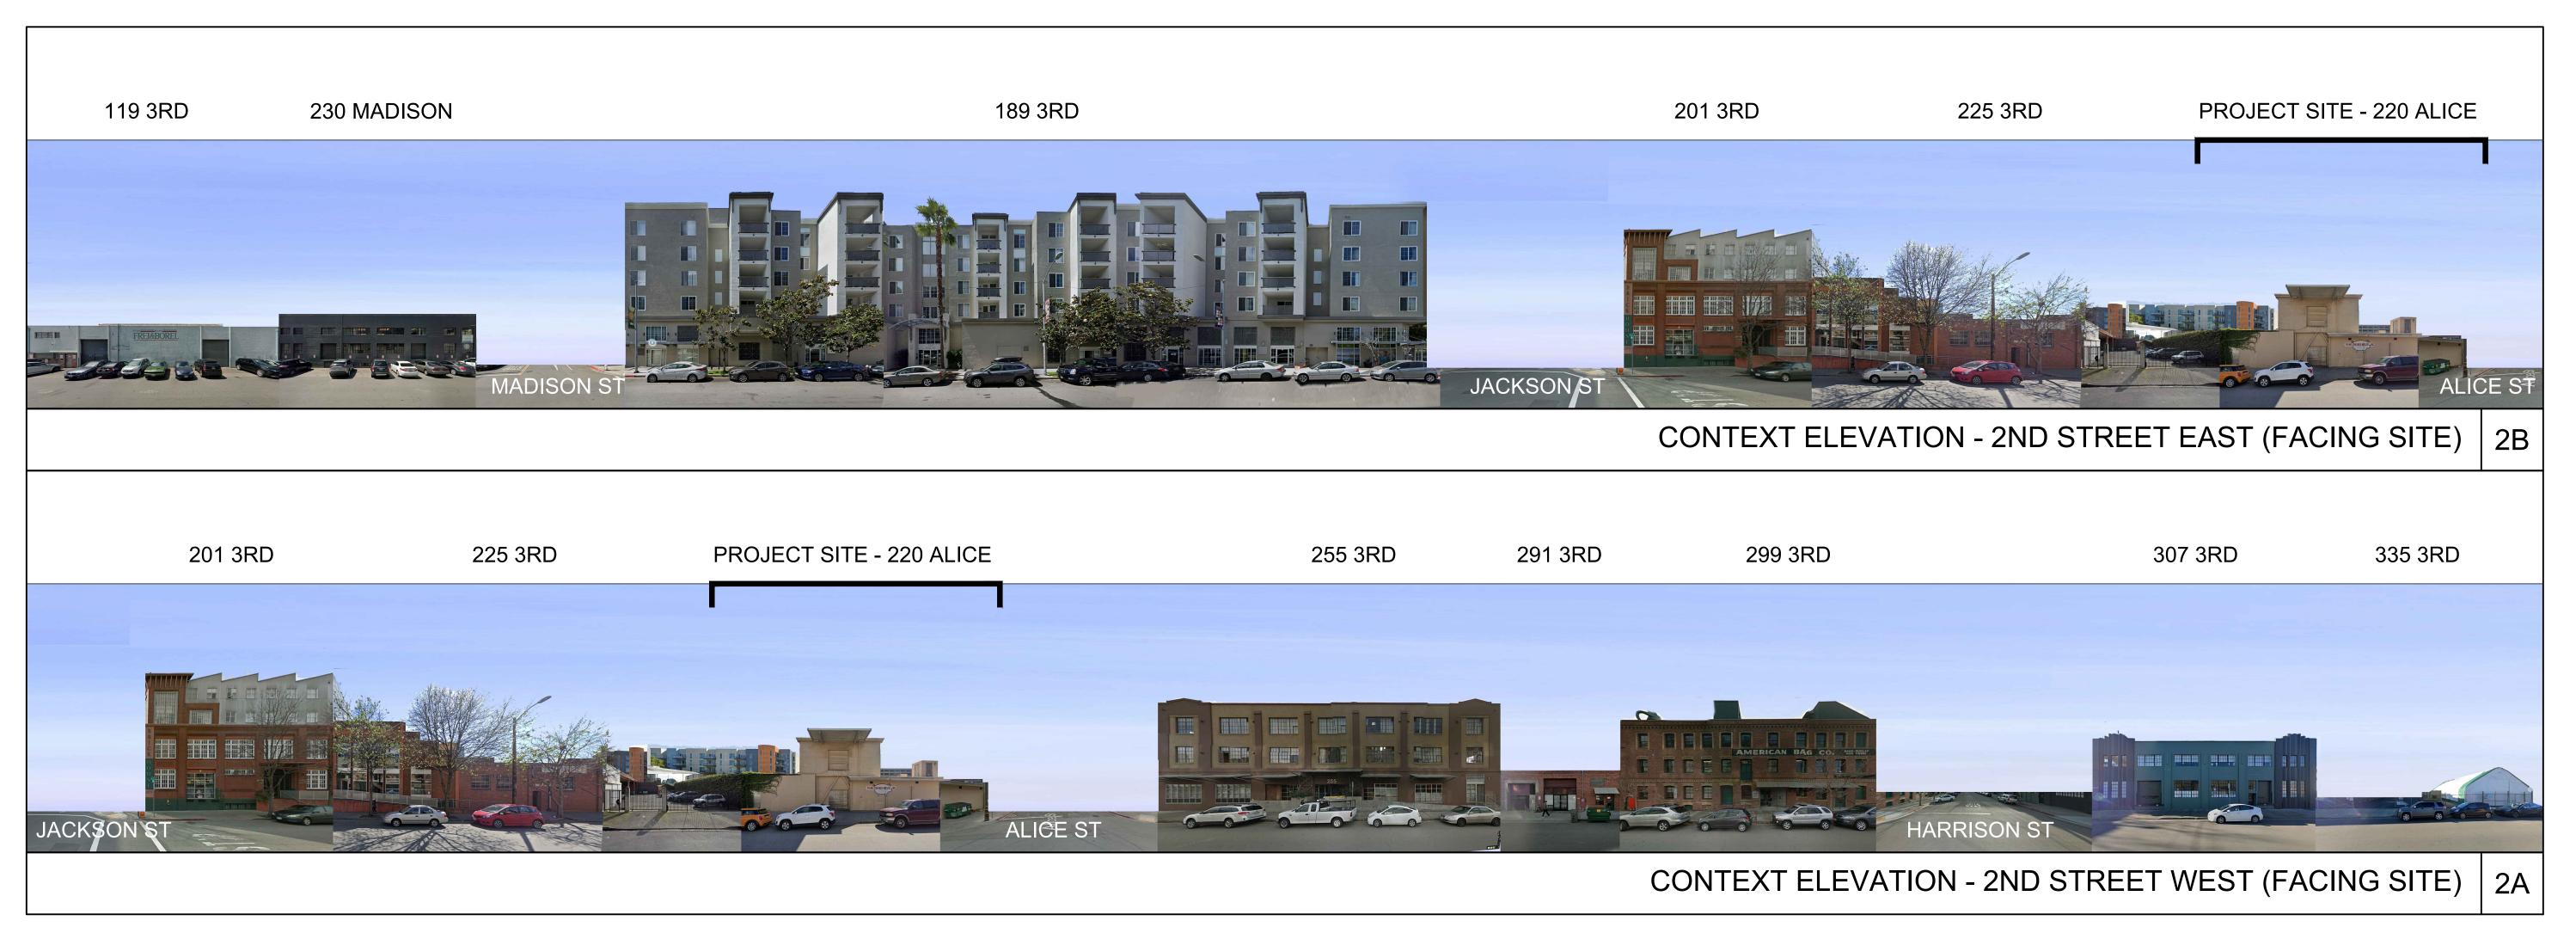

The parcels containing the former Prime Smoked Meats company at 220 Alice Street are located within the western boundary of the Waterfront Warehouse API. The building was constructed in 1954 and is considered a non-contributing feature to the district. The nearest contributing buildings to the district are located across Alice Street (255 3rd Street, APN 001 015101700) and at the opposite end of the block containing the project site (201 3rd Street, APN 001015701700). Facing the project site across 3rd Street is a five-story, multi-family building at 200 3rd Street; across 2nd Street is the Amtrak Station; and across Alice Street is the aforementioned three-story district contributor at 255 3rd Street and a one-story former warehouse at 205 Alice Street (APN 001 015100400).

The lobby and main residential entrance would be on Alice Street. The building would be 64'-9" to the top of the roofline. The proposal would contain 160 units (all studio/loft dwelling units), 1,410 square feet of space for residential amenities, and 1,250 square feet for retail. There is space for 80 bike parking spaces and no auto parking is included.

The proposed five-story mixed-use multi-family residence building is compatible with the District as a uniform building with no setback and that fills its lot. It is comparable in massing and features a flat roof and economy of material. The pattern of windows and stucco rectangles and square on the façade reference other District contributors, such as the C.L. Greeno building, and its dominant main opening on Alice Street is in keeping with the character of loading bays as the predominant relationship of the District contributors to the street. The building reflects the economy of means that is characteristic of this collection of warehouse buildings.