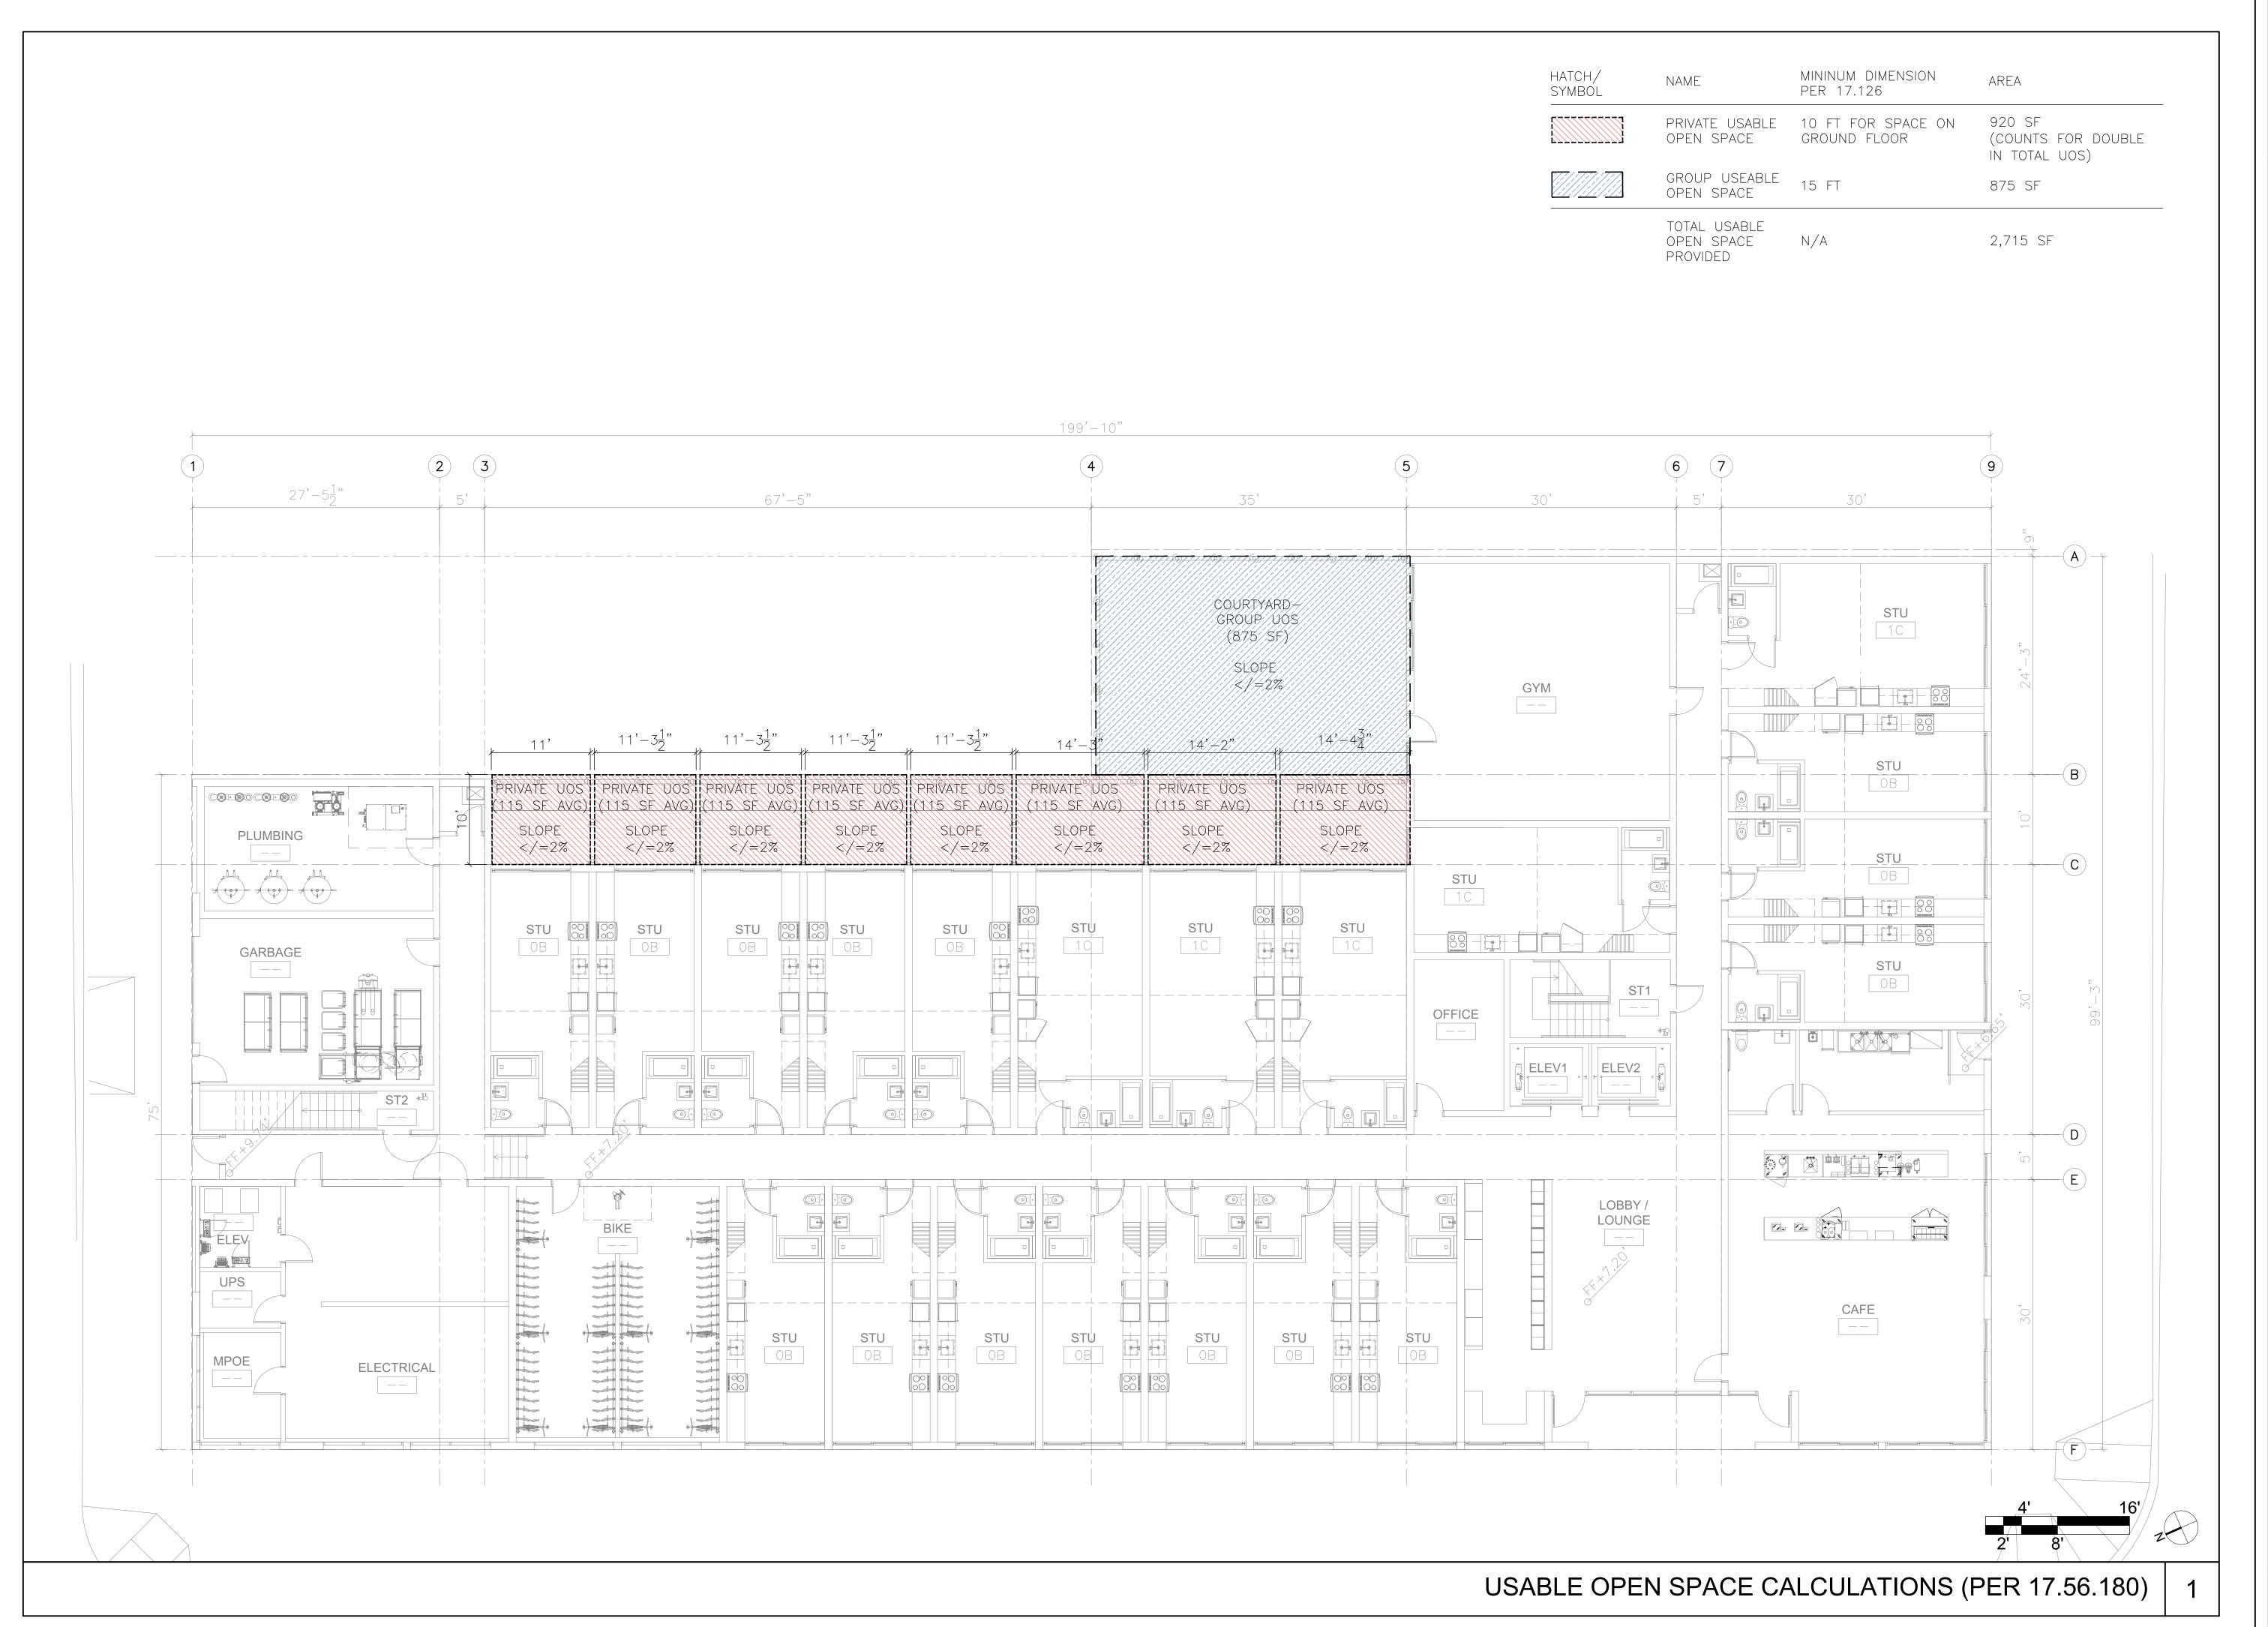

# **Development Standards**

The following table describes key development standards for the project.

| Regulation                     | Required                                                                                                                                                                                                                                                                                                                                       | Proposed                                                                                                                                                                                                                                                      |
|--------------------------------|------------------------------------------------------------------------------------------------------------------------------------------------------------------------------------------------------------------------------------------------------------------------------------------------------------------------------------------------|---------------------------------------------------------------------------------------------------------------------------------------------------------------------------------------------------------------------------------------------------------------|
| Maximum Residential<br>Density | Maximum one unit per 209 square feet of lot area for regular dwelling units and one unit 104.5 square feet of lot area for efficiency units, thus allowing 167 efficiency units.                                                                                                                                                               | 160 efficiency units.                                                                                                                                                                                                                                         |
| Maximum Floor Area<br>Ratio    | 7.0                                                                                                                                                                                                                                                                                                                                            | 4.92                                                                                                                                                                                                                                                          |
| Maximum Height                 | No maximum                                                                                                                                                                                                                                                                                                                                     | 64'-9"                                                                                                                                                                                                                                                        |
| Minimum Usable<br>Open Space   | 15,150 square feet of usable open space. (150 square feet of usable open space per required for regular units and 75 square feet required per efficiency units. Each square foot of private usable open space counts as two square feet of usable open space but a minimum of 30 square feet of group usable open space is required per unit.) | 875 square feet of common outdoor usable open space, plus approximately 115 square feet of private usable open space for ground-floor units. The applicant has proposed a concession from the usable open space requirements per the State Density Bonus Law. |
| Parking                        | 71 parking spaces (one parking space per unit, reduced by 30 percent due to proximity to public transit).                                                                                                                                                                                                                                      | 0 parking spaces. As of January 1, 2023, the project is not subject to any parking requirements under AB 2097.                                                                                                                                                |

86,141

67,588

1,410

1,250

Usable Open Space + Parking

64'-9"

Proposed (ft)

10'

Proposed (SF)

875

920

% of Unit Count

9%

13%

4%

49%