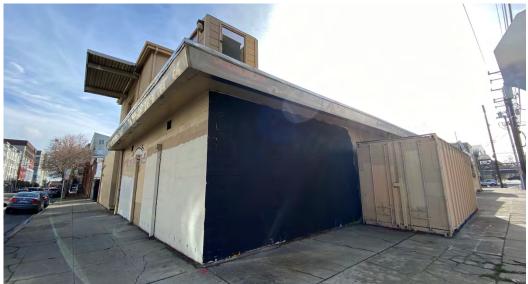

The site's one-and-a-half story, painted concrete block building is rectangular, features a flat roof, and was constructed in 1953-1954. According to permit records, modifications include an addition facing 3rd Street in 1967, a one-room addition in 1961, and a second-story storage room in 1983.

The 3rd Street elevation has two doorways, one on the ground floor under a metal structural brace and one at the upper story below the corrugated metal overhang. Both feature painted corrugated metal roll-up doors.

Based on a 1983 photo and a site visit, other window and door openings are infilled at the 3rd Street elevation. The Alice Street elevation has a clerestory window covered by screening, a recessed and raised loading dock with multiple doors, and other openings currently blocked off. The raised loading dock also has fixed transom windows and a mechanical box. A container is placed in front of the Alice Street elevation and former windows and doorways have been infilled on both the Alice Street and 3rd Street elevations. An extended eave with an angled metal cornice spans half of the 3rd Street elevation and stretches to about half of the Alice Street elevation, where it terminates in a triangular fin just beyond a recessed loading dock area. The 2nd Street elevation abuts the adjacent commercial building and is opaque.