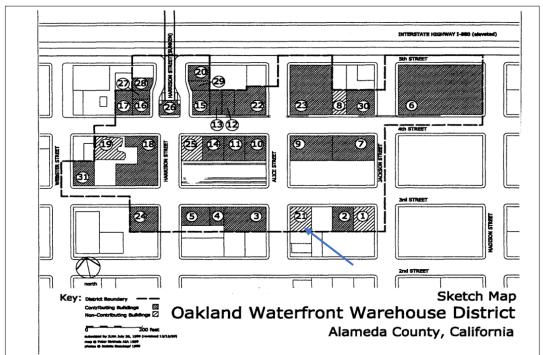

The API spans between Webster Street to the north, 5th Street to the east, Madison Street to the south, and a line running mid-block between 2nd and 3rd streets to the west. The overall API boundary is irregular in shape and is approximately centered on Alice Street with the highest concentration of remaining contributing features on 4th and Harrison Streets. The Waterfront Warehouse District is listed on the National Register.

# **History and Context**

Waterfront Warehouse API

The project site is along the western border of the API. The district occupies portions of ten city blocks between Webster and Madison streets and between 3rd and 5th streets. The district is geographically concentrated along

Alice Street; however, the highest concentration of contributing buildings is centered on the intersection of Harrison and 4th Streets near the headhouse for the Posey Tube. The District was first identified as an Area of Primary Importance in 1985. It was listed on the National Register in 2000. Of the 30 buildings located within the district boundaries in 2000, 26 were one- to three-story warehouses. In 2000, there were 25 contributing buildings and structures to the district including five buildings or structures individually eligible for listing in the National Register, two of which are also City of Oakland Landmarks (299 3rd Street and the Posey Tube headhouse are City landmarks and 401, 247, and 255 4th Street are also National Register-eligible) and 19 Potential Designated Historic Properties.