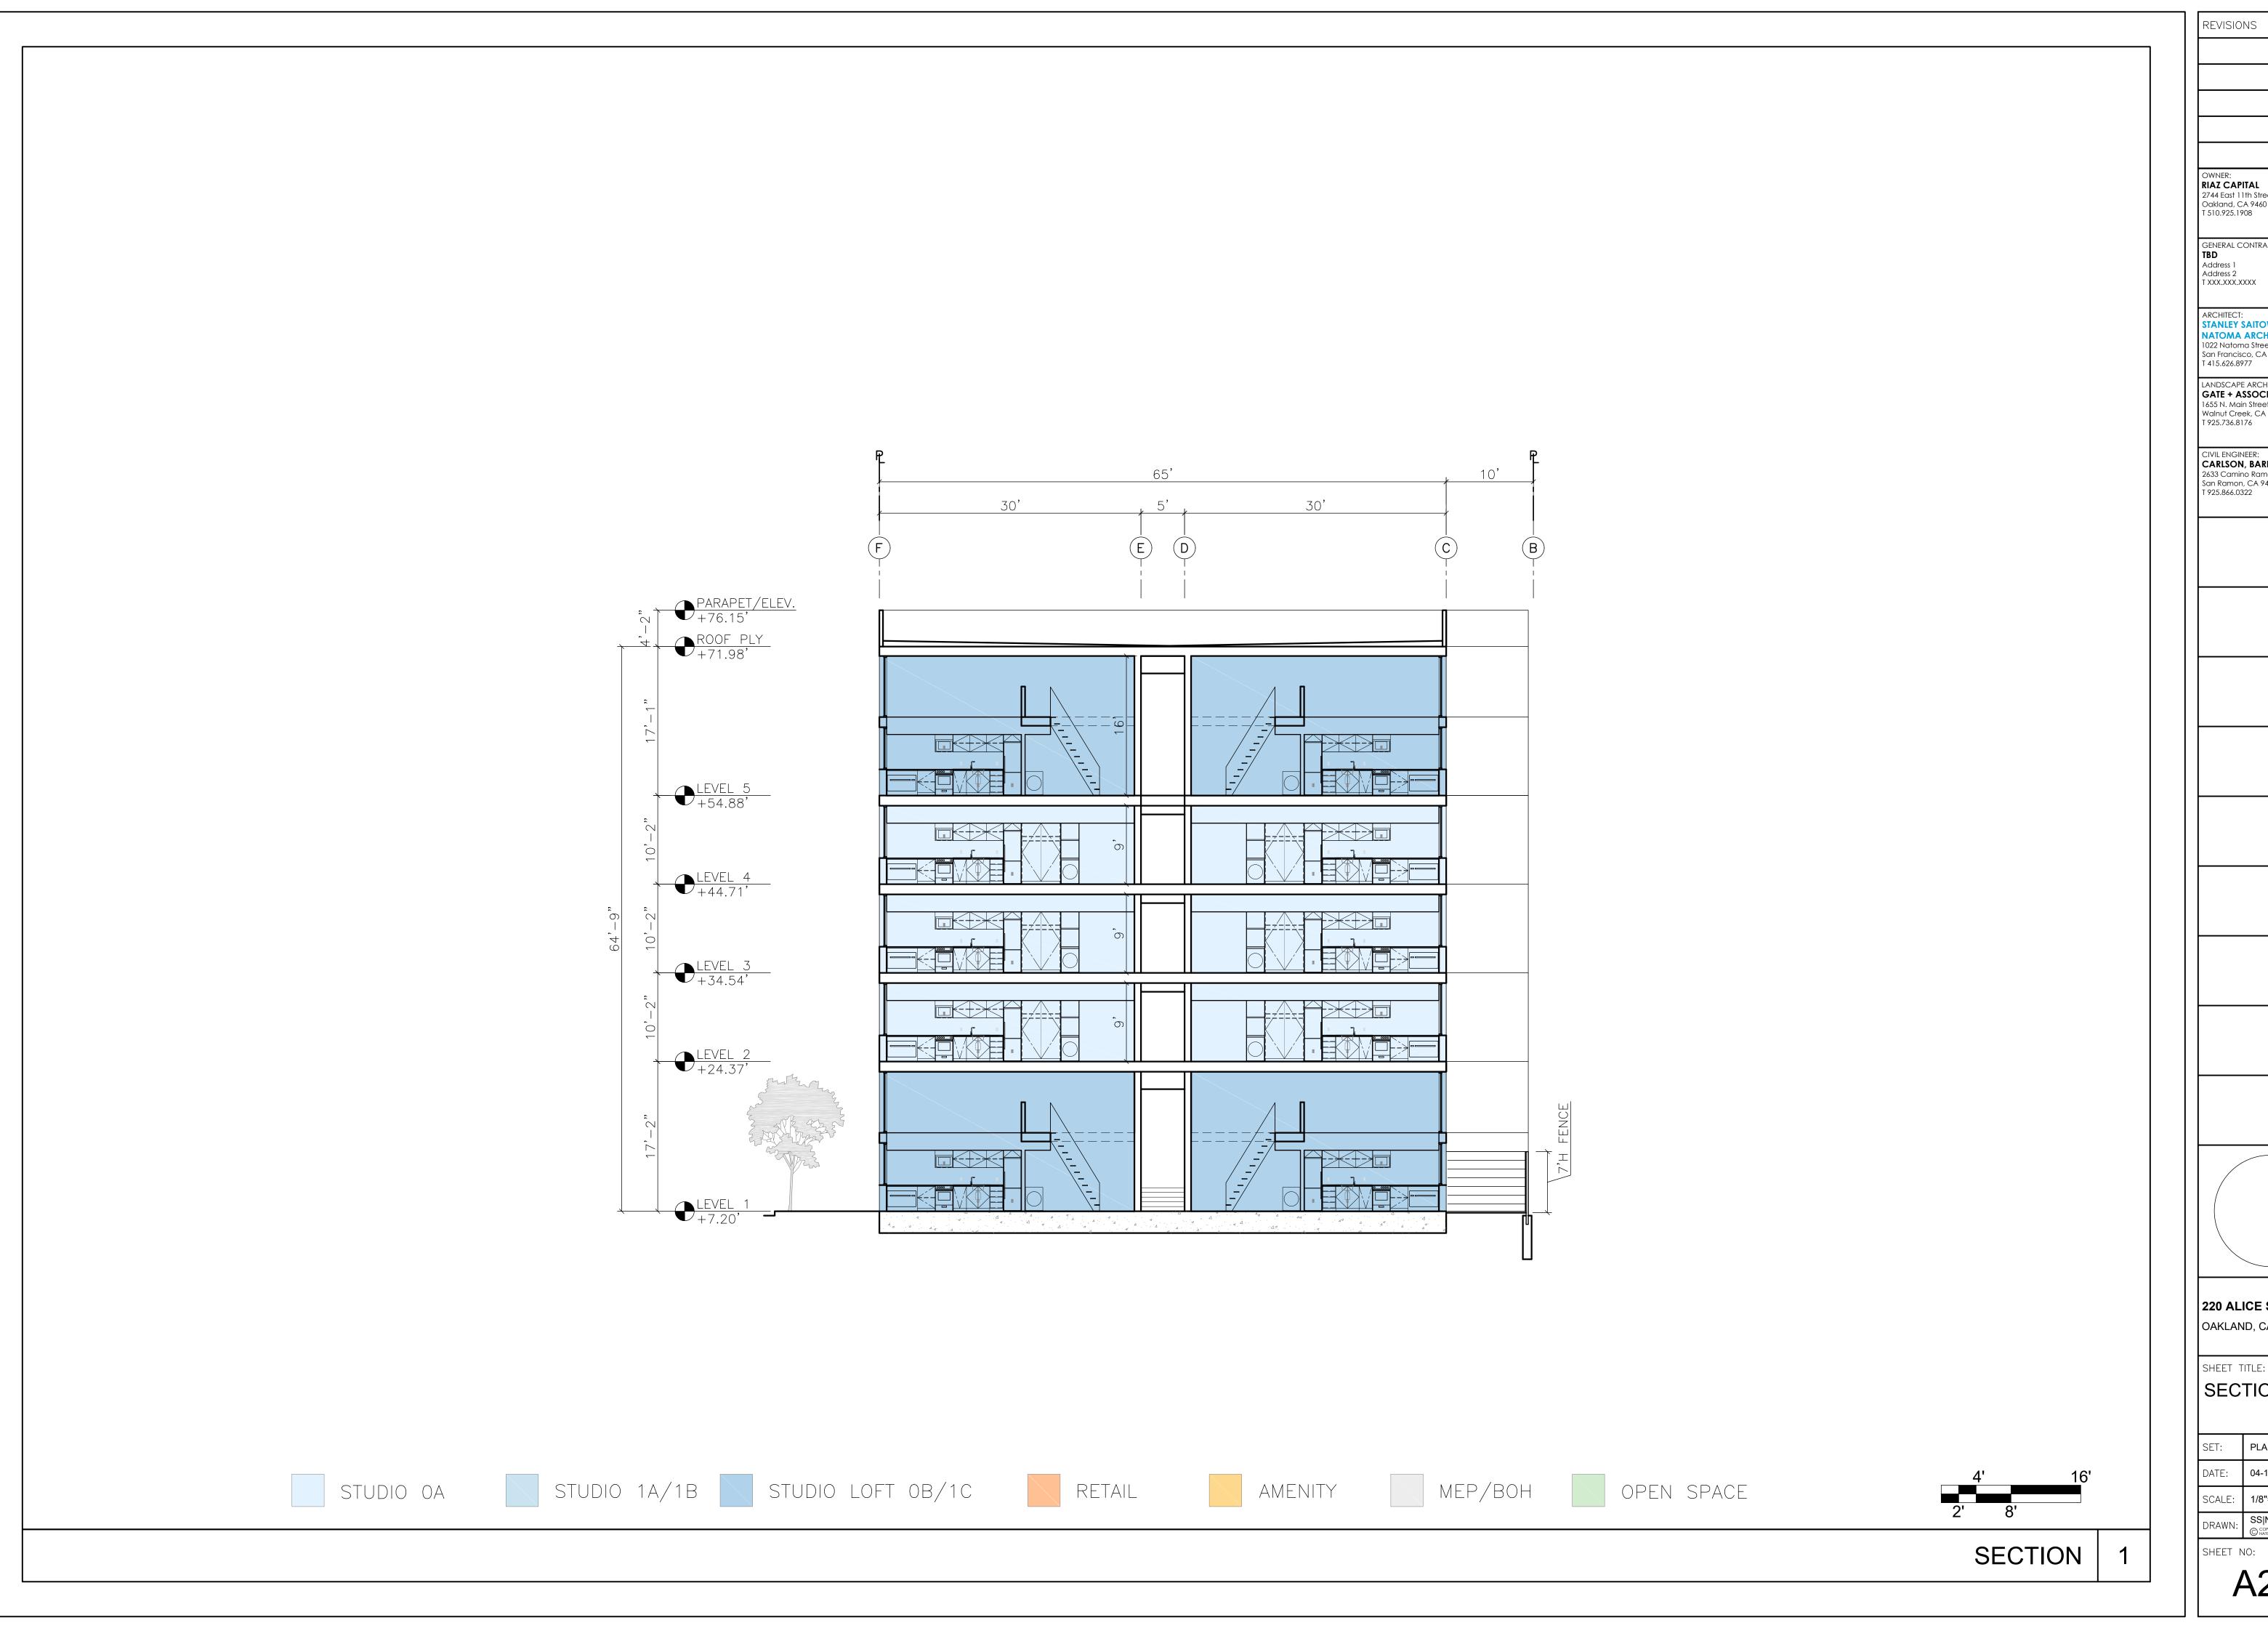

The lobby and main residential entrance would be on Alice Street. The building would be 64'-9" to the top of the roofline. The proposal would contain 160 units (all studio/loft dwelling units), 1,410 square feet of space for residential amenities, and 1,250 square feet for retail. There is space for 80 bike parking spaces and no auto parking is included.

At 17'-2", the ground floor is double-height and generally transparent. This ground floor height is consistent with industrial-style buildings in the neighborhood. However, these buildings normally have a horizontal element such as an awning or strong cornice to create a human-scaled façade. This issue is further discussed in the "Key Issues and Impacts" Section of this report.