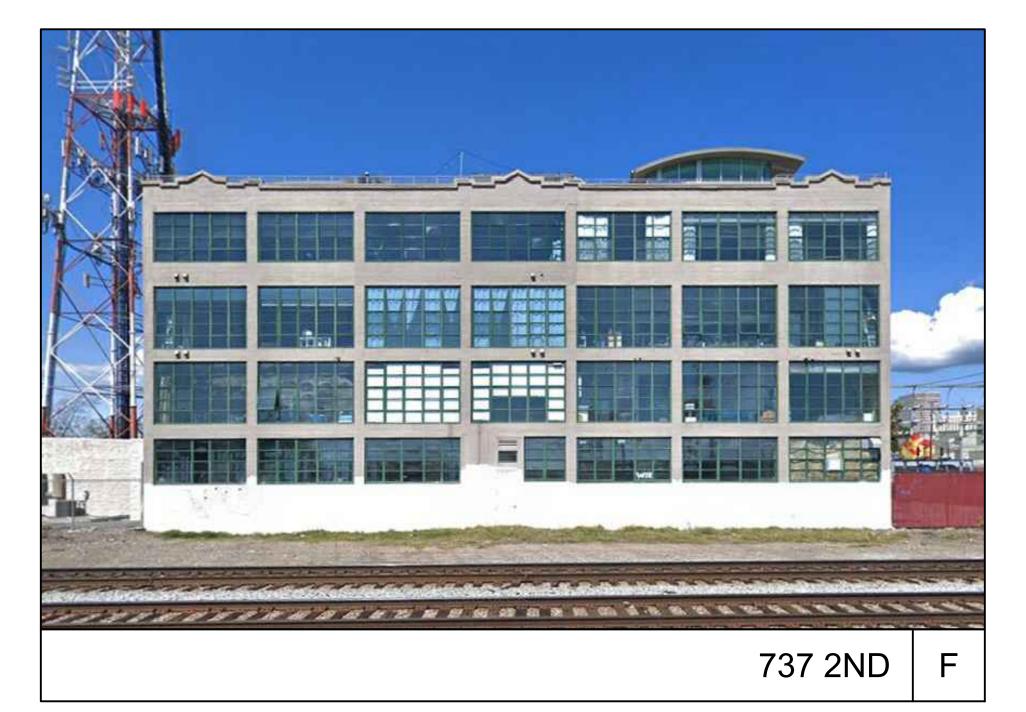

THESE ELEVATIONS MAKE REFERENCE TO NEARBY SIMILARLY ARTICULATED HISTORICAL BUILDINGS, NAMELY; 66 FRANKLIN STR; 125 12TH STR.; 1569 JACKSON STR.; 1431 JACKSON STR.; 510 16TH STR.; 409 14 STR.

**General Project Information** 