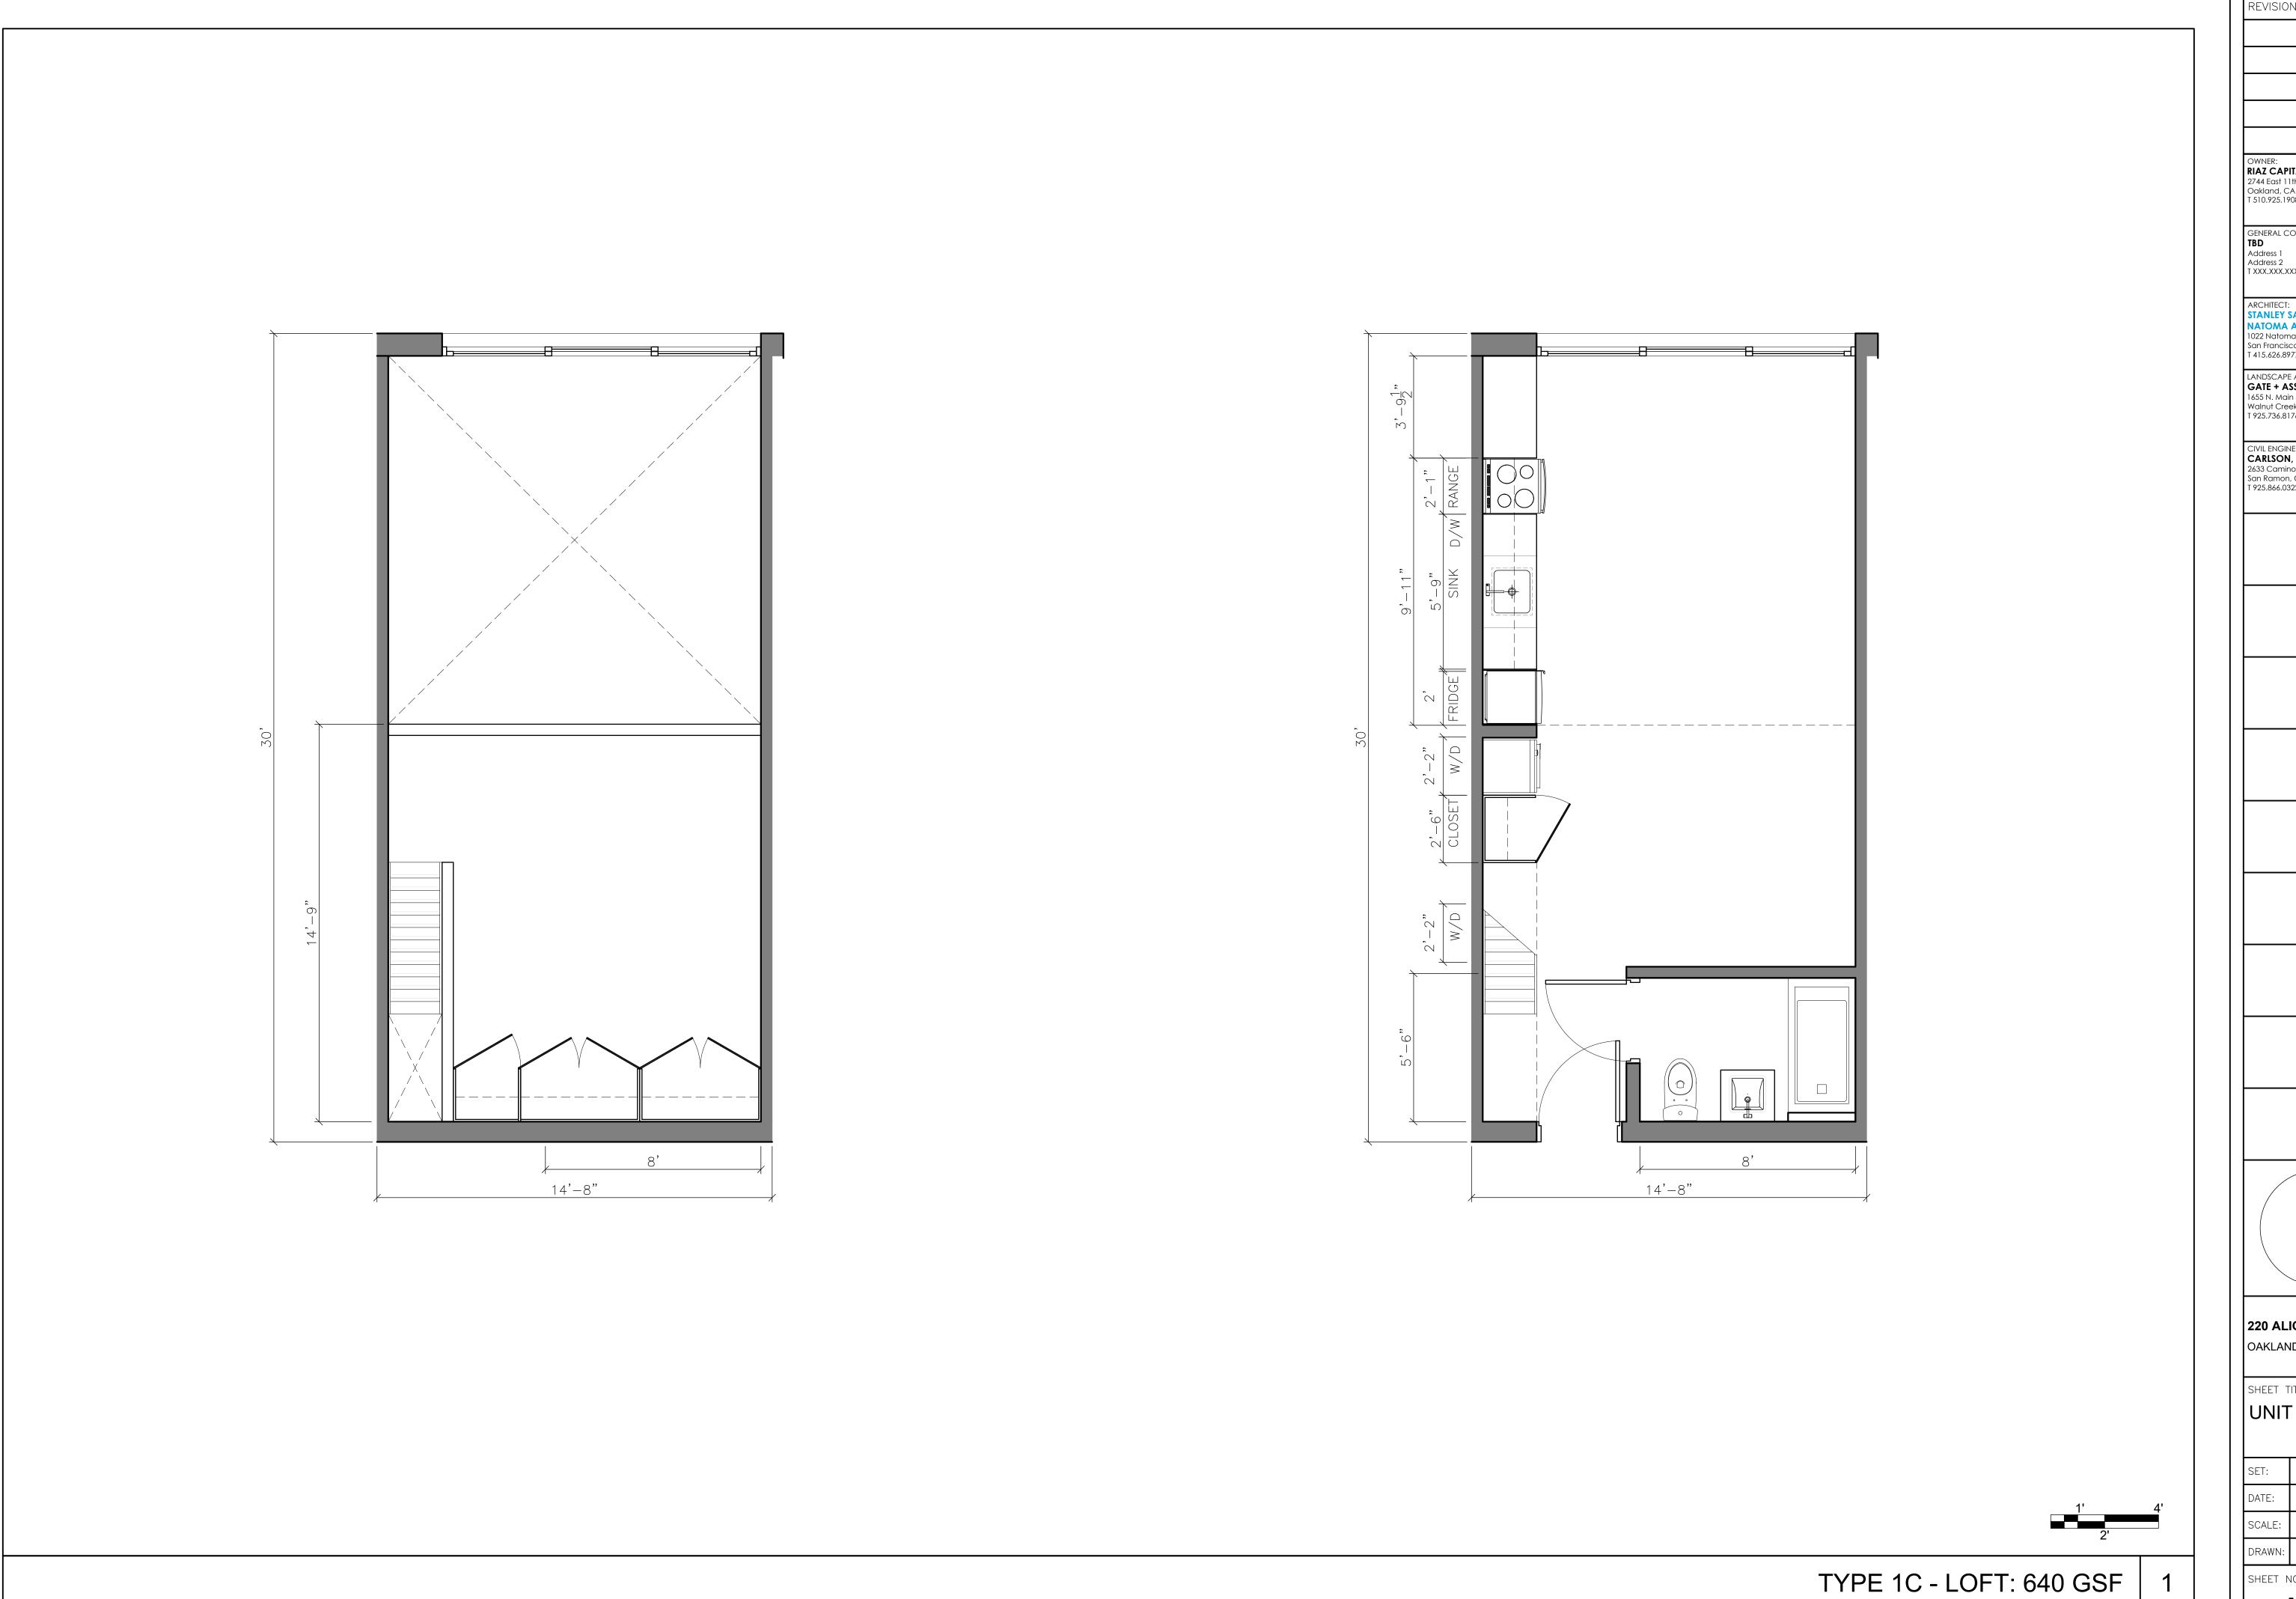

Density Limit (# of Units)

GSF

640

402

351

478

Open Space:

Private

**Unit Data** 

Unit Type

Studio- 1A

Studio- 1B

Studio - 0A

Studio - Loft 0B

Total # of Units

Amenity (Sq. Ft.)

Proposed (SF)

875

920

% of Unit Count

9%

13%

4%

49%