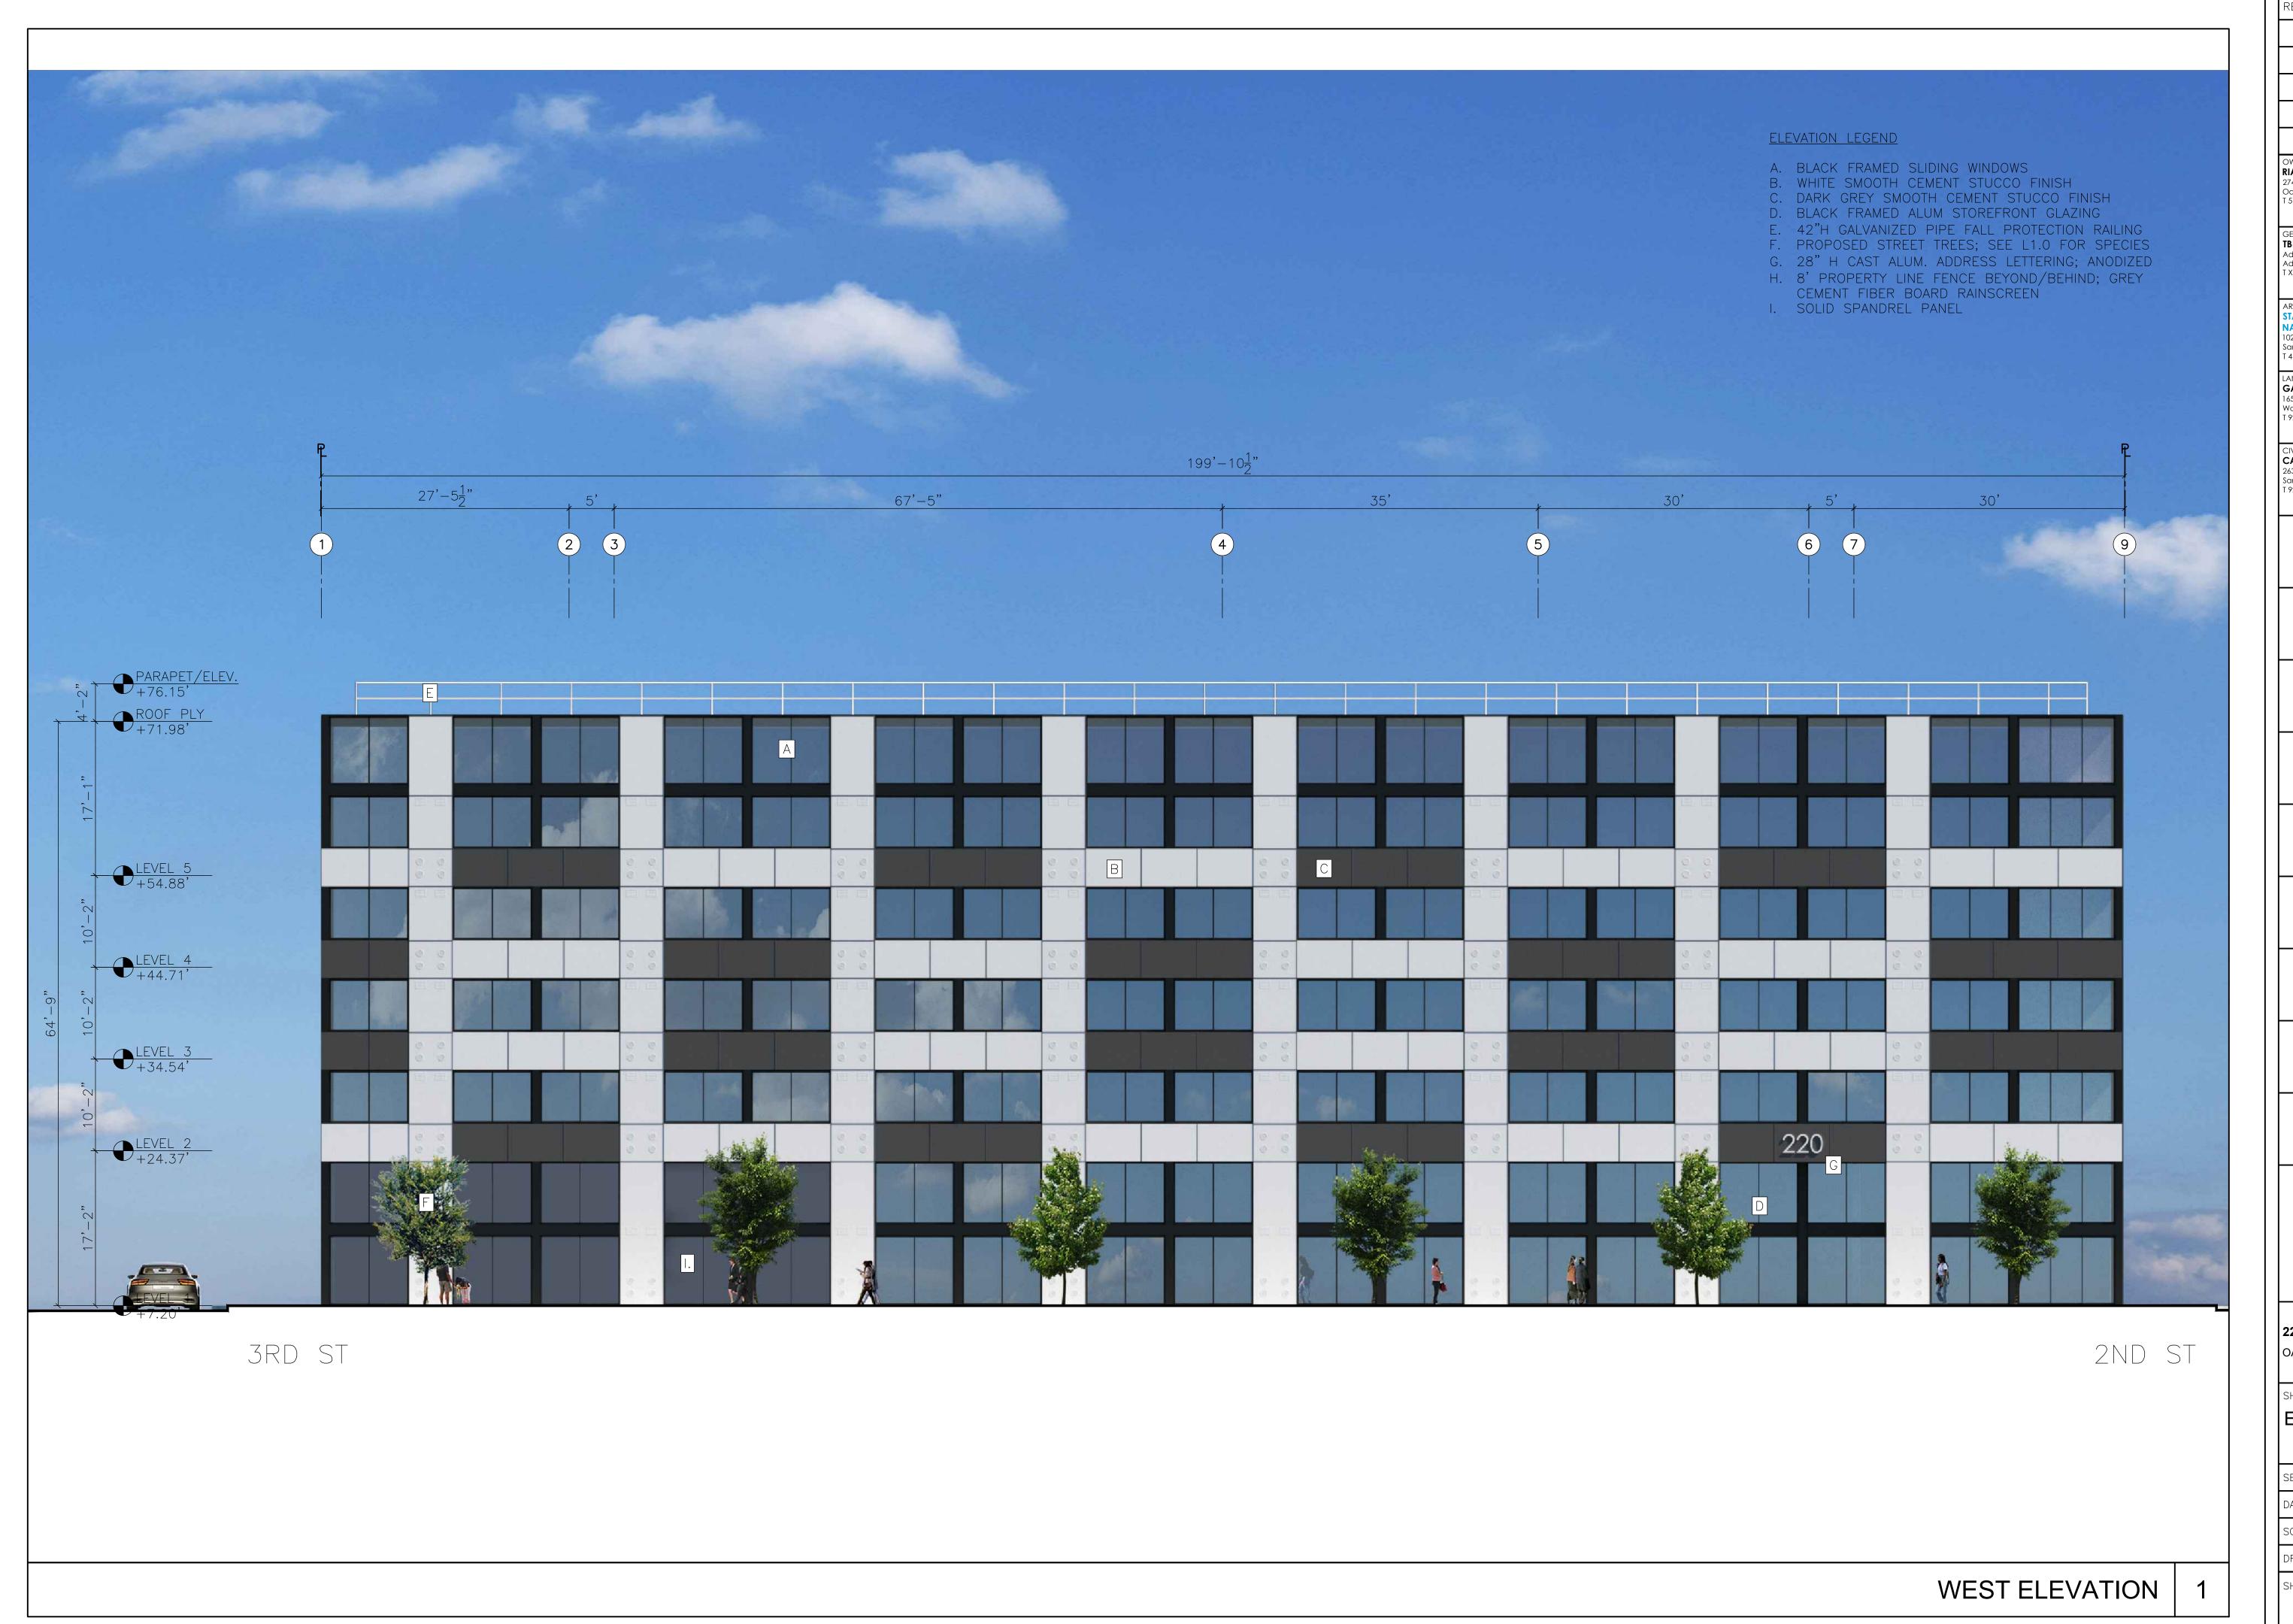

The lobby and main residential entrance would be on Alice Street. The building would be 64'-9" to the top of the roofline. The proposal would contain 160 units (all studio/loft dwelling units), 1,410 square feet of space for residential amenities, and 1,250 square feet for retail. There is space for 80 bike parking spaces and no auto parking is included.

The proposed five-story mixed-use multi-family residence building is compatible with the District as a uniform building with no setback and that fills its lot. It is comparable in massing and features a flat roof and economy of material. The pattern of windows and stucco rectangles and square on the façade reference other District contributors, such as the C.L. Greeno building, and its dominant main opening on Alice Street is in keeping with the character of loading bays as the predominant relationship of the District contributors to the street. The building reflects the economy of means that is characteristic of this collection of warehouse buildings.

At 17'-2", the ground floor is double-height and generally transparent. This ground floor height is consistent with industrial-style buildings in the neighborhood. However, these buildings normally have a horizontal element such as an awning or strong cornice to create a human-scaled façade. This issue is further discussed in the "Key Issues and Impacts" Section of this report.

Staff recommends more recessed glazing to provide more shadowing to relate to other industrial-style buildings such as 125 2<sup>nd</sup> Street, 250 3<sup>rd</sup> Street, and 378 Embarcadero West. Staff also recommends ground-level treatments that create a more pedestrian scale and relate to other industrial-style buildings, such as additional awnings or a strong cornice that create an upper and lower set of windows or transom windows.