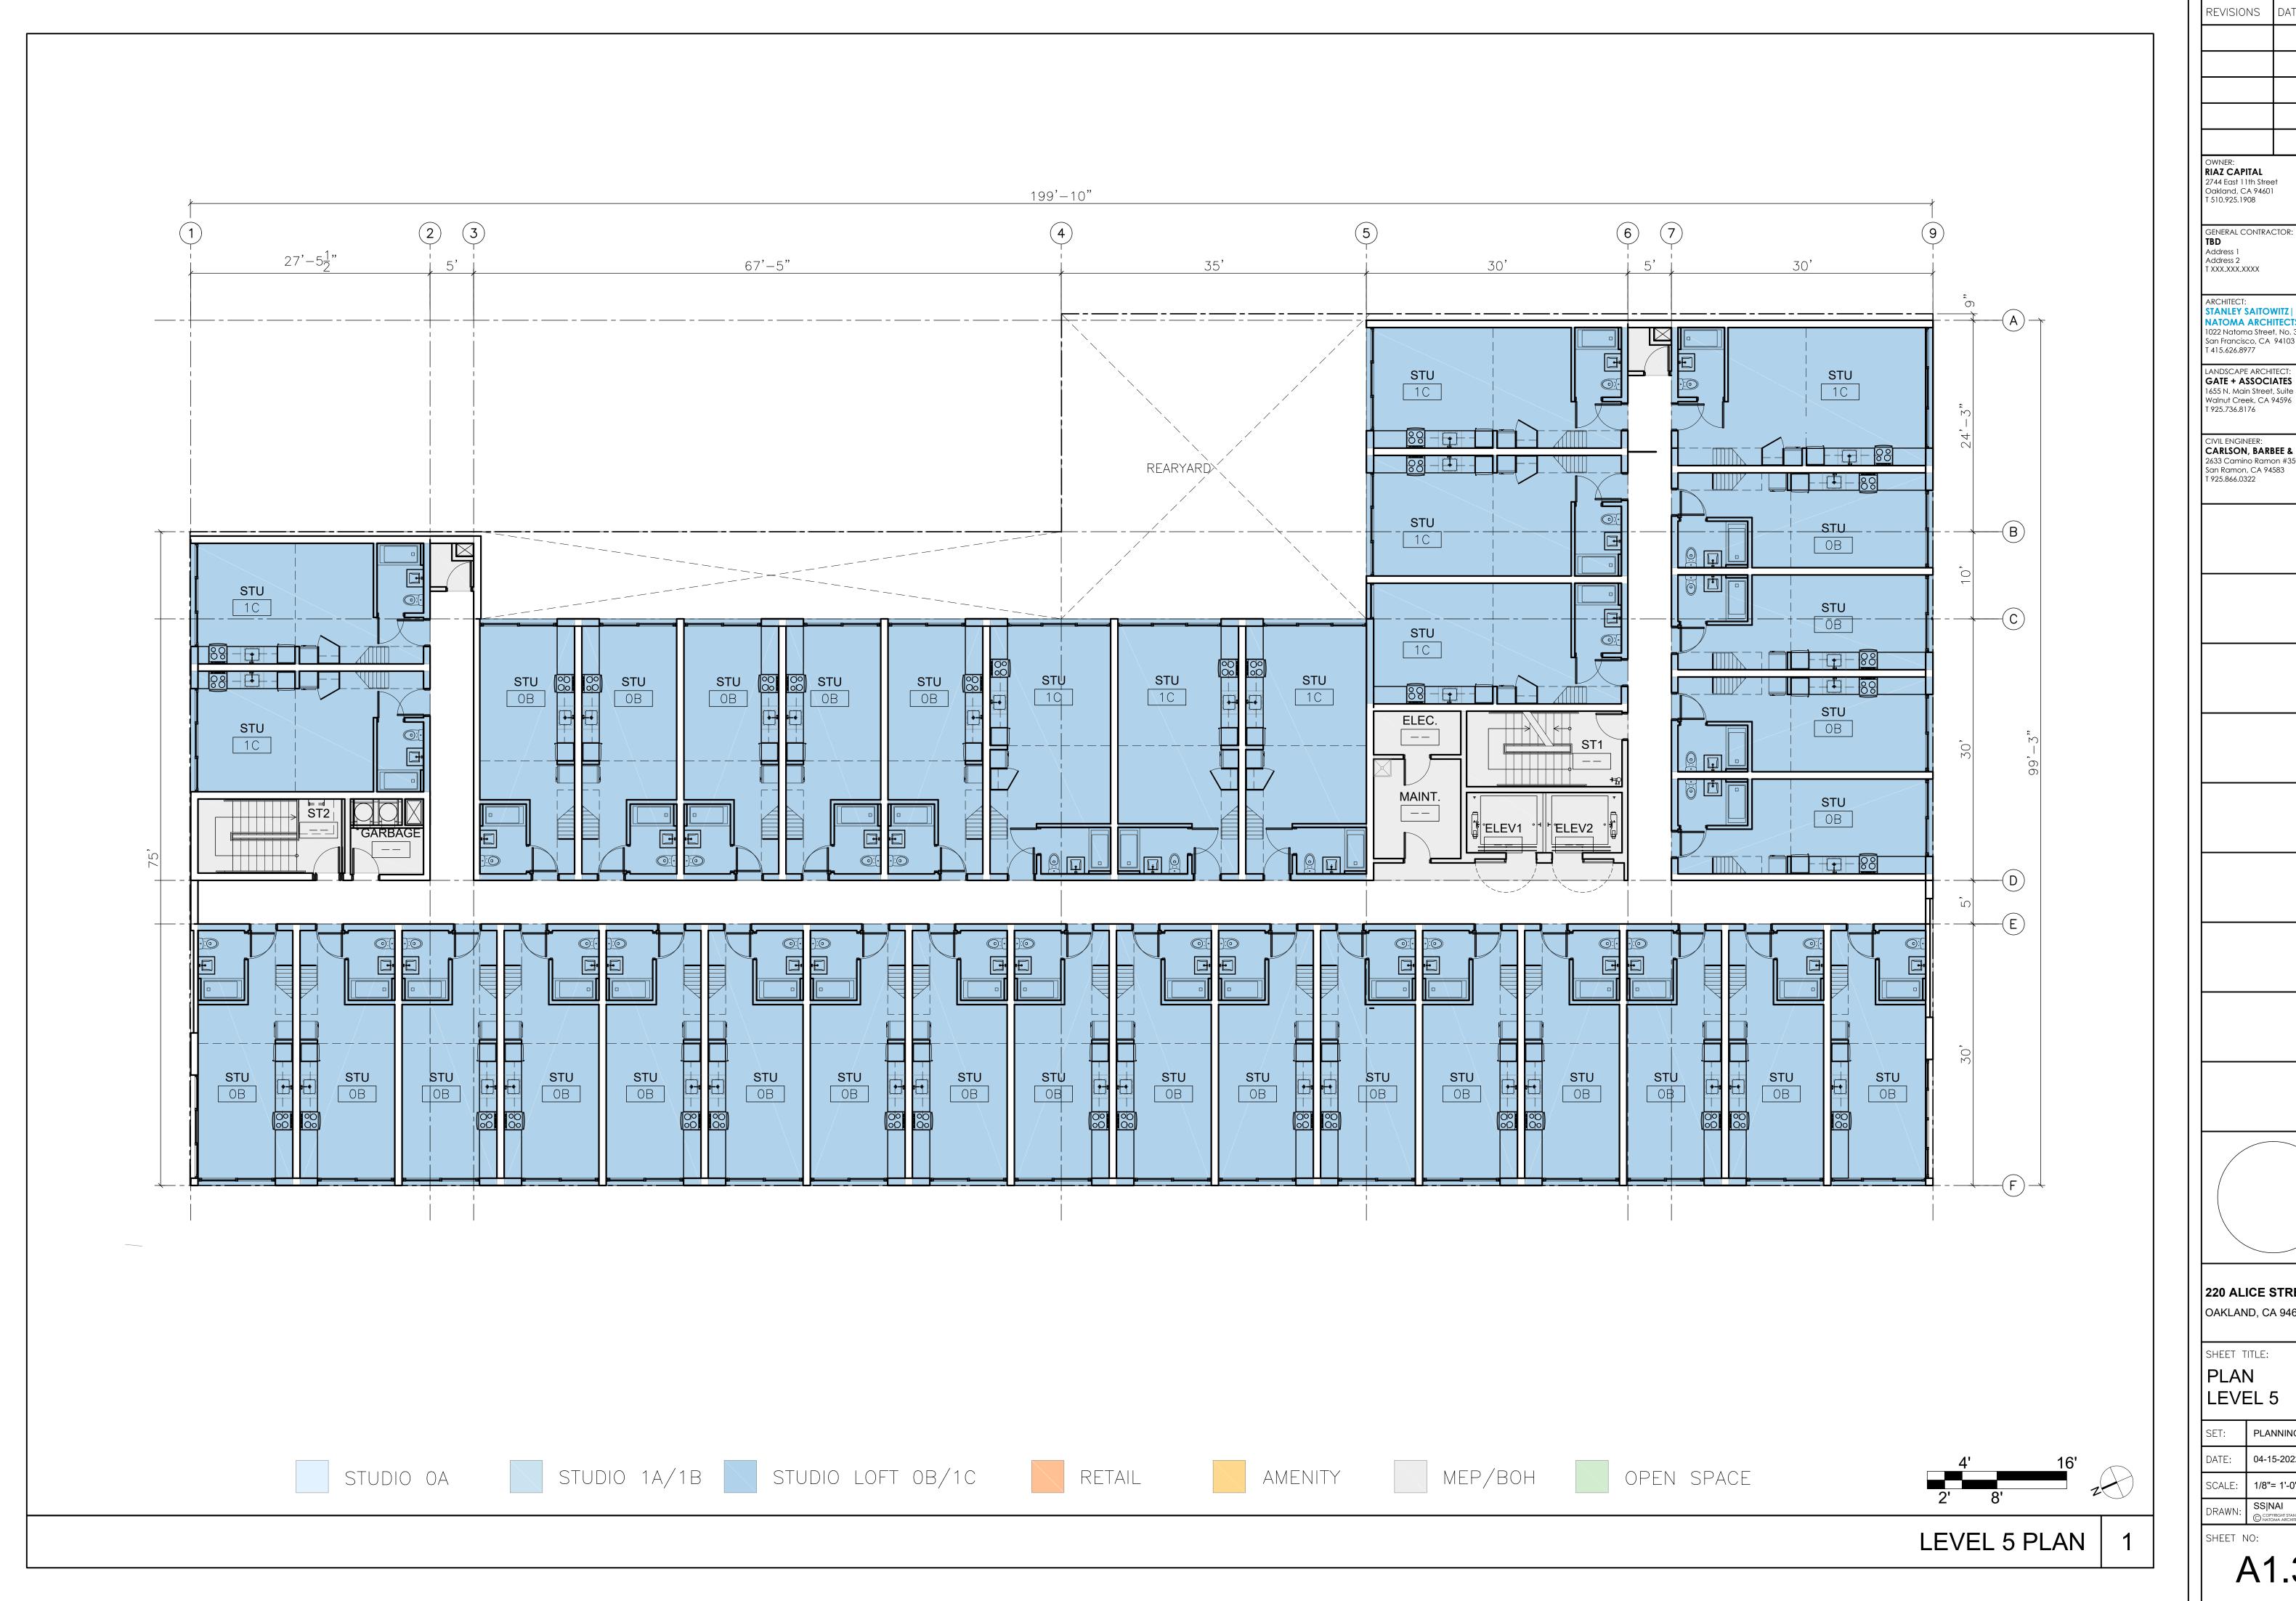

# PROJECT DESCRIPTION

The proposed project (Attachment A for plans) would construct a five-story, 86,141 square-foot mixed-use, multi-family building on a combined lot spanning the entire width of the block on Alice Street between 2nd and 3rd streets. Note that the rendering in Attachment A is the most recent design and is not reflected in the elevation in the body of the plans.

The lobby and main residential entrance would be on Alice Street. The building would be 64'-9" to the top of the roofline. The proposal would contain 160 units (all studio/loft dwelling units), 1,410 square feet of space for residential amenities, and 1,250 square feet for retail. There is space for 80 bike parking spaces and no auto parking is included.