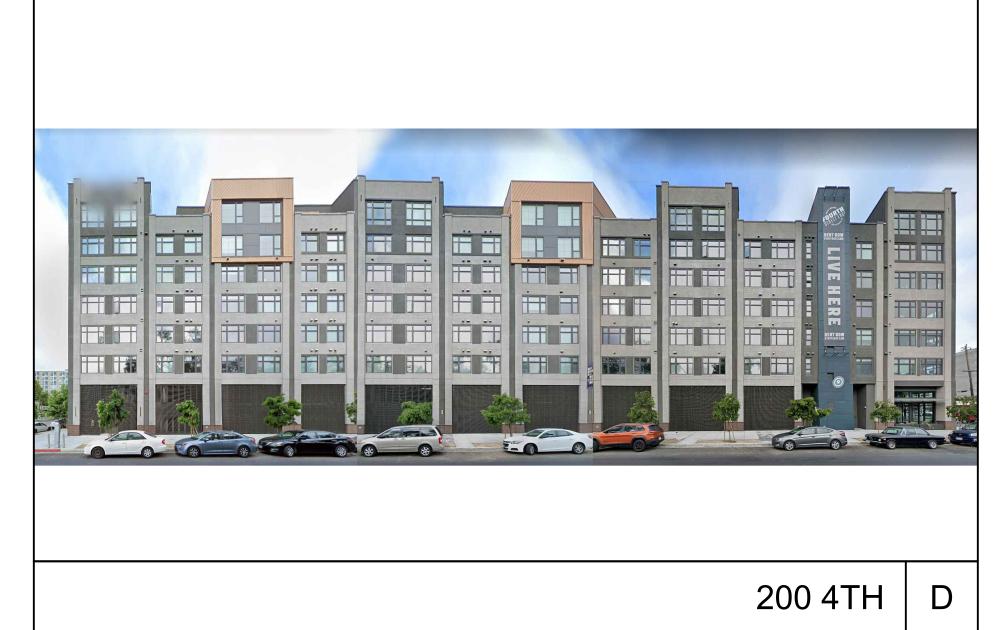

THESE ELEVATIONS MAKE REFERENCE TO NEARBY SIMILARLY ARTICULATED HISTORICAL BUILDINGS, NAMELY; 66 FRANKLIN STR; 125 12TH STR.; 1569 JACKSON STR.; 1431 JACKSON STR.; 510 16TH STR.; 409 14 STR.

**General Project Information** 