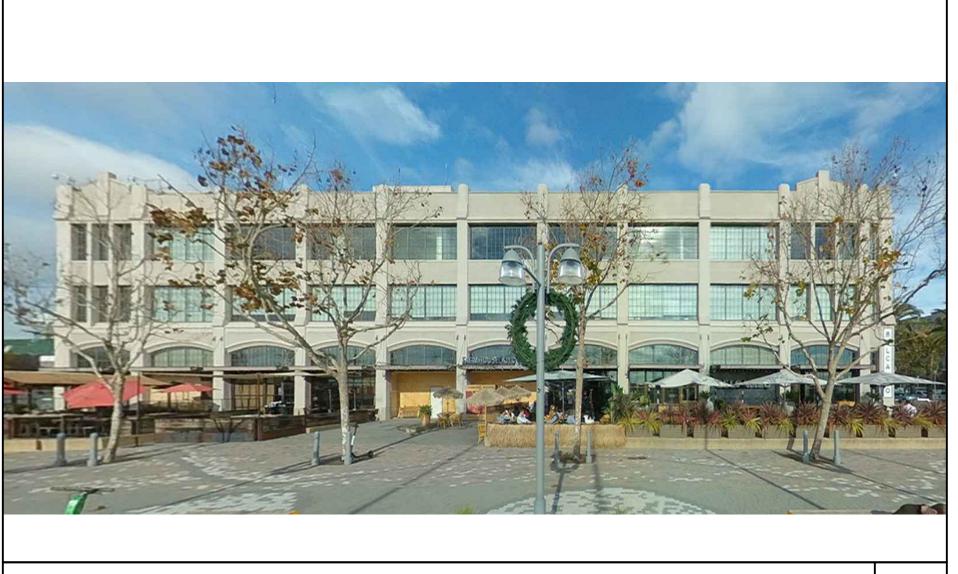

THESE ELEVATIONS MAKE REFERENCE TO NEARBY SIMILARLY ARTICULATED HISTORICAL BUILDINGS, NAMELY; 66 FRANKLIN STR; 125 12TH STR.; 1569 JACKSON STR.; 1431 JACKSON STR.; 510 16TH STR.; 409 14 STR.

**General Project Information** 