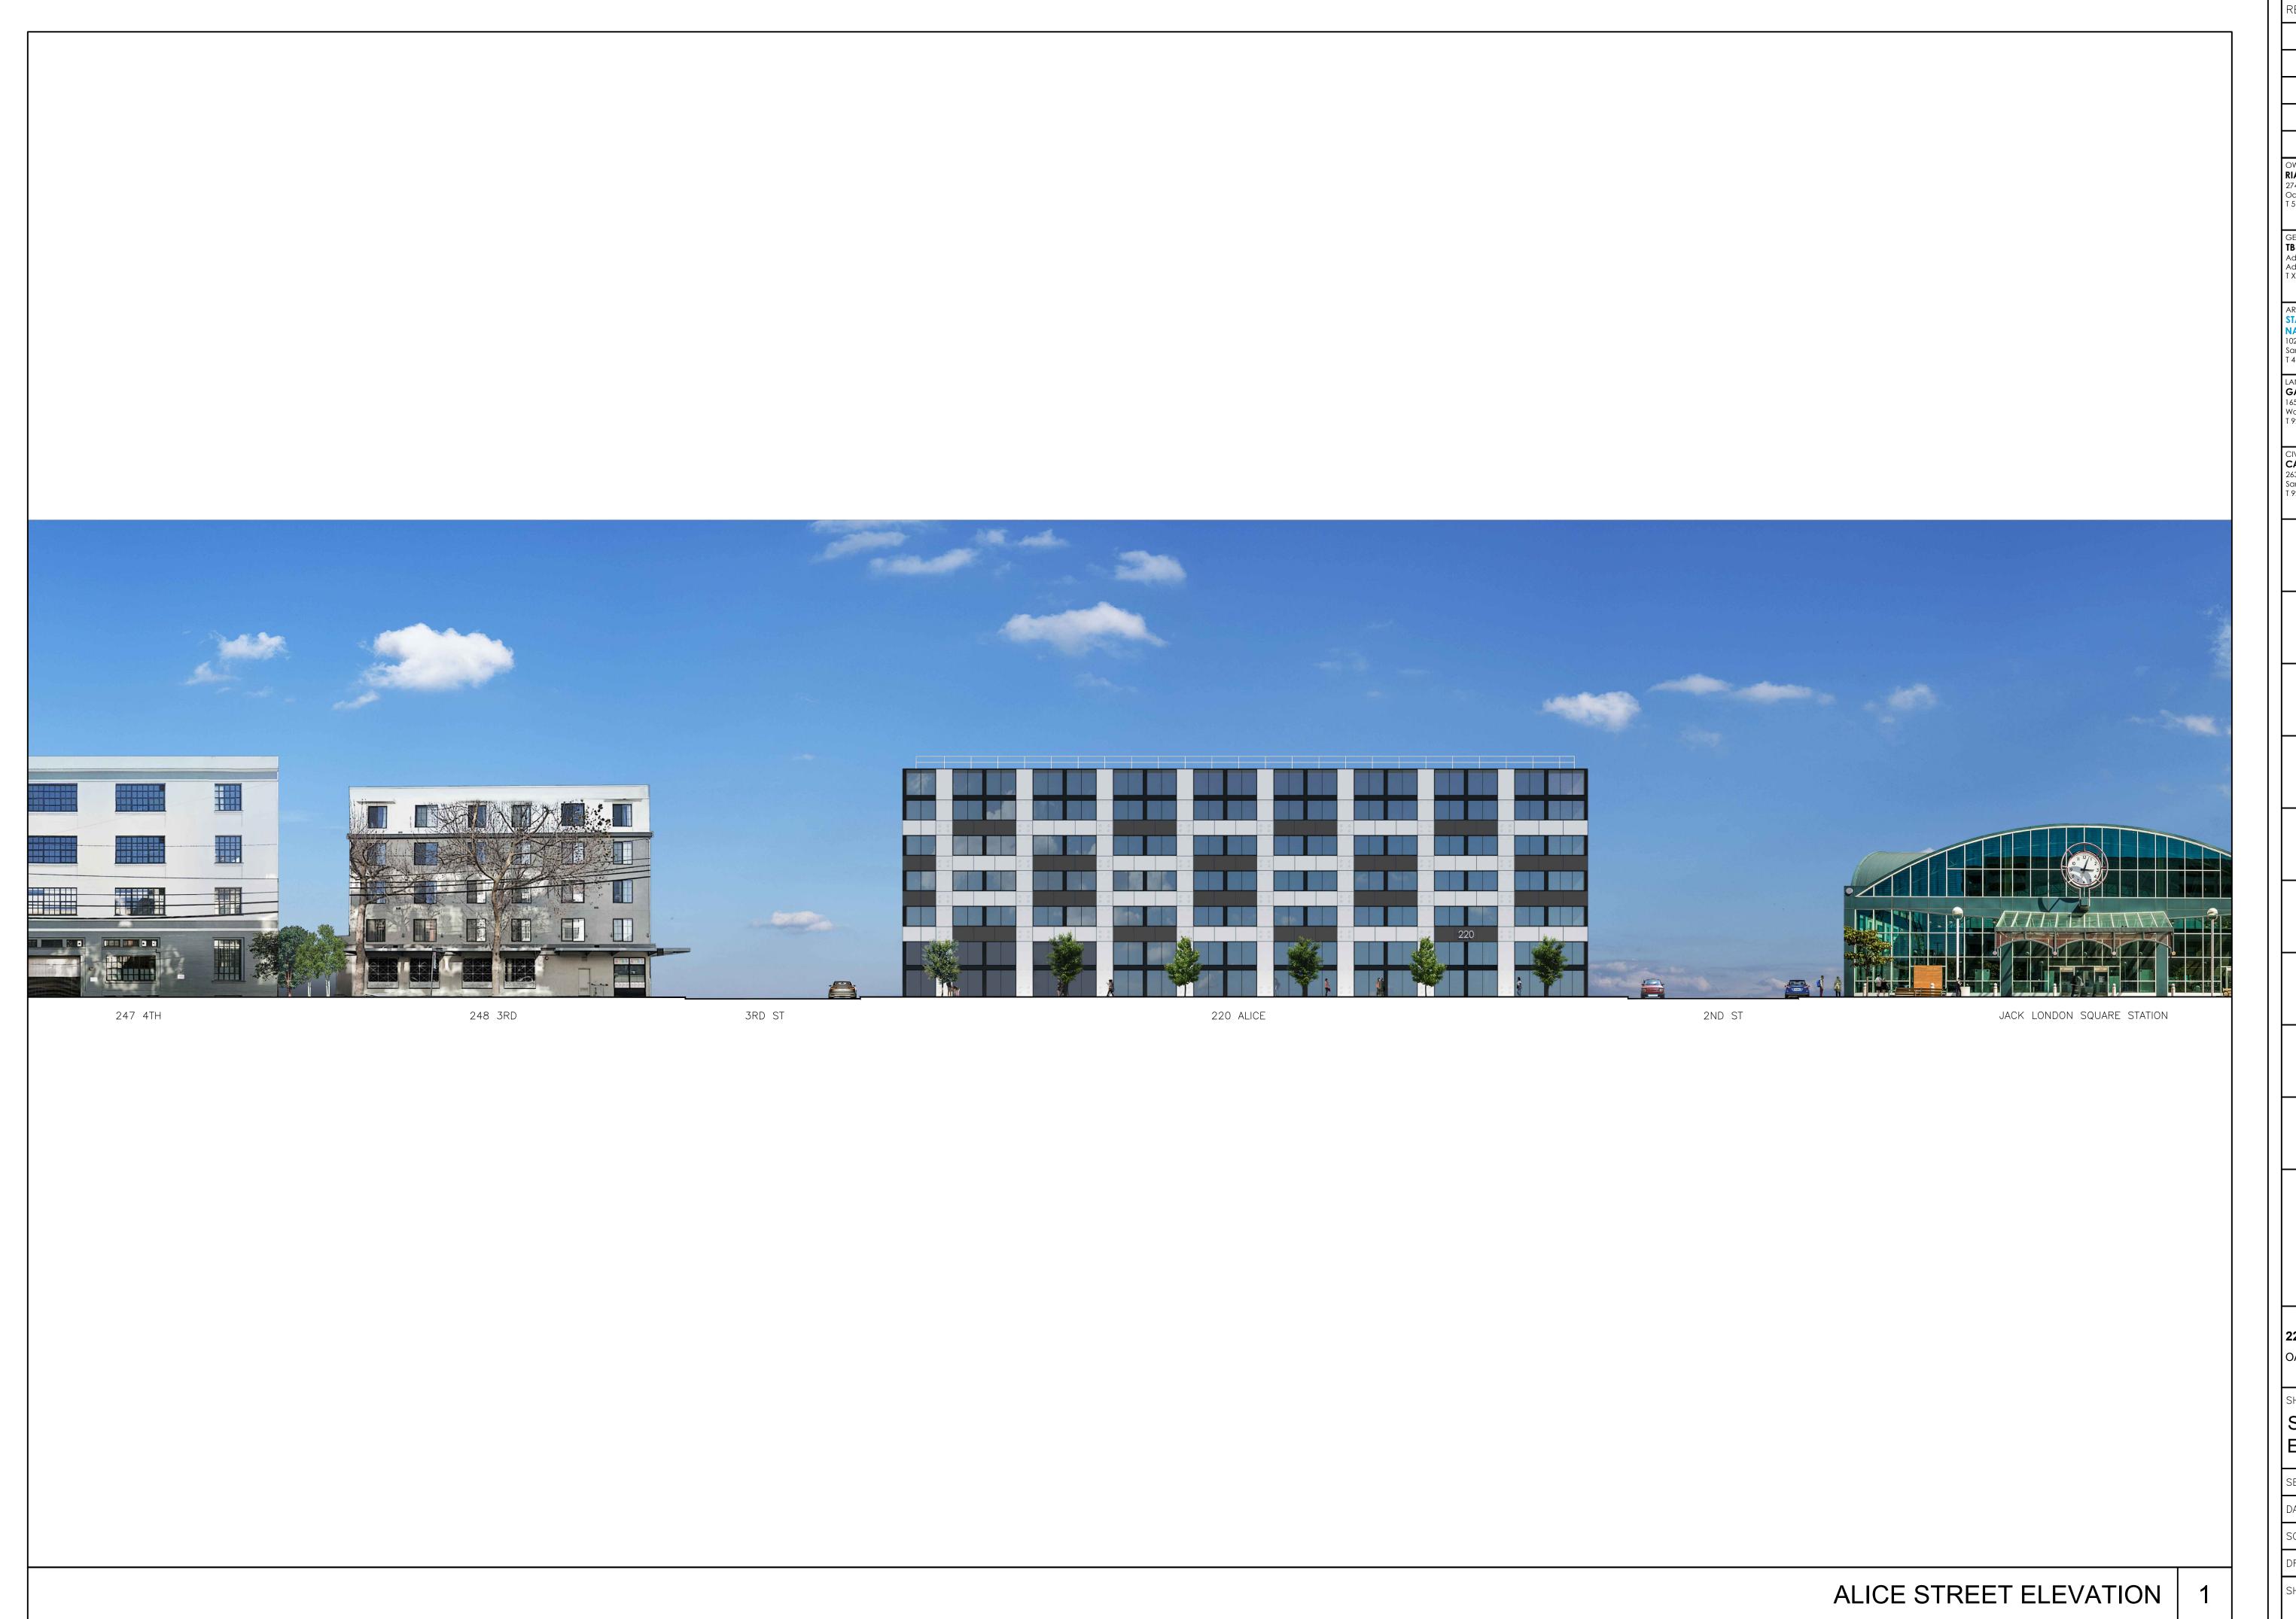

# 220 Alice Street, Subject Building

220 Alice Street includes the original 1953-1954 building constructed on a 0.22-acre parcel (APN 001 015700500) and a 0.04-acre parcel (APN 001 015700100). Alice Street runs north-south and 3rd Street runs east-west. The property is located at the corner of Alice and 3rd Streets, with the longer elevation facing Alice Street, and does not extend all the way to 2nd Street.

# PROJECT DESCRIPTION

The proposed project (Attachment A for plans) would construct a five-story, 86,141 square-foot mixed-use, multi-family building on a combined lot spanning the entire width of the block on Alice Street between 2nd and 3rd streets. Note that the rendering in Attachment A is the most recent design and is not reflected in the elevation in the body of the plans.