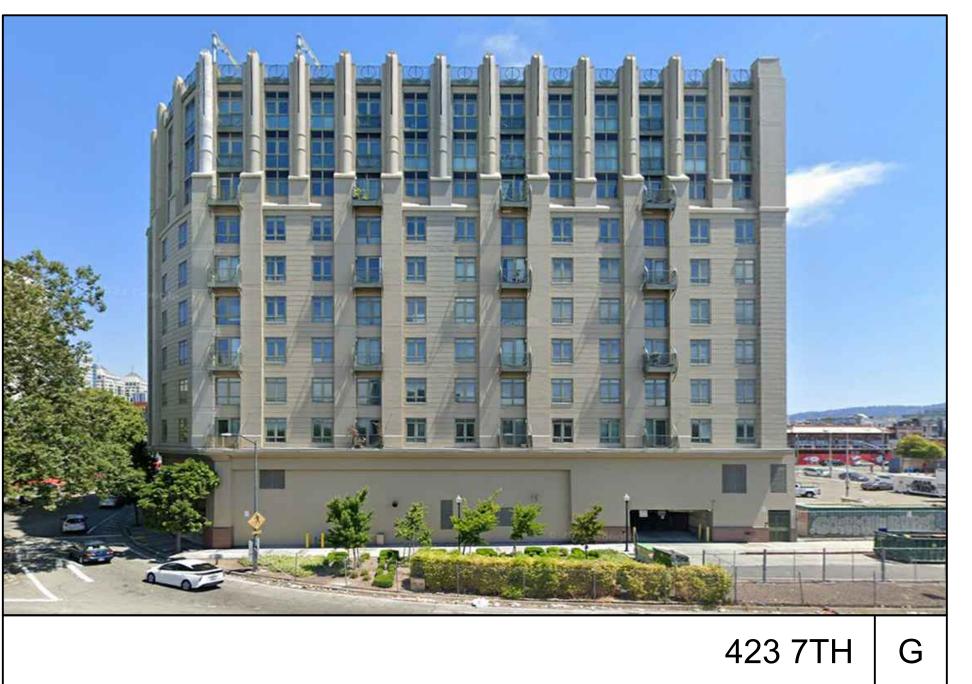

THESE ELEVATIONS MAKE REFERENCE TO NEARBY SIMILARLY ARTICULATED HISTORICAL BUILDINGS, NAMELY; 66 FRANKLIN STR; 125 12TH STR.; 1569 JACKSON STR.; 1431 JACKSON STR.; 510 16TH STR.; 409 14 STR.

**General Project Information** 