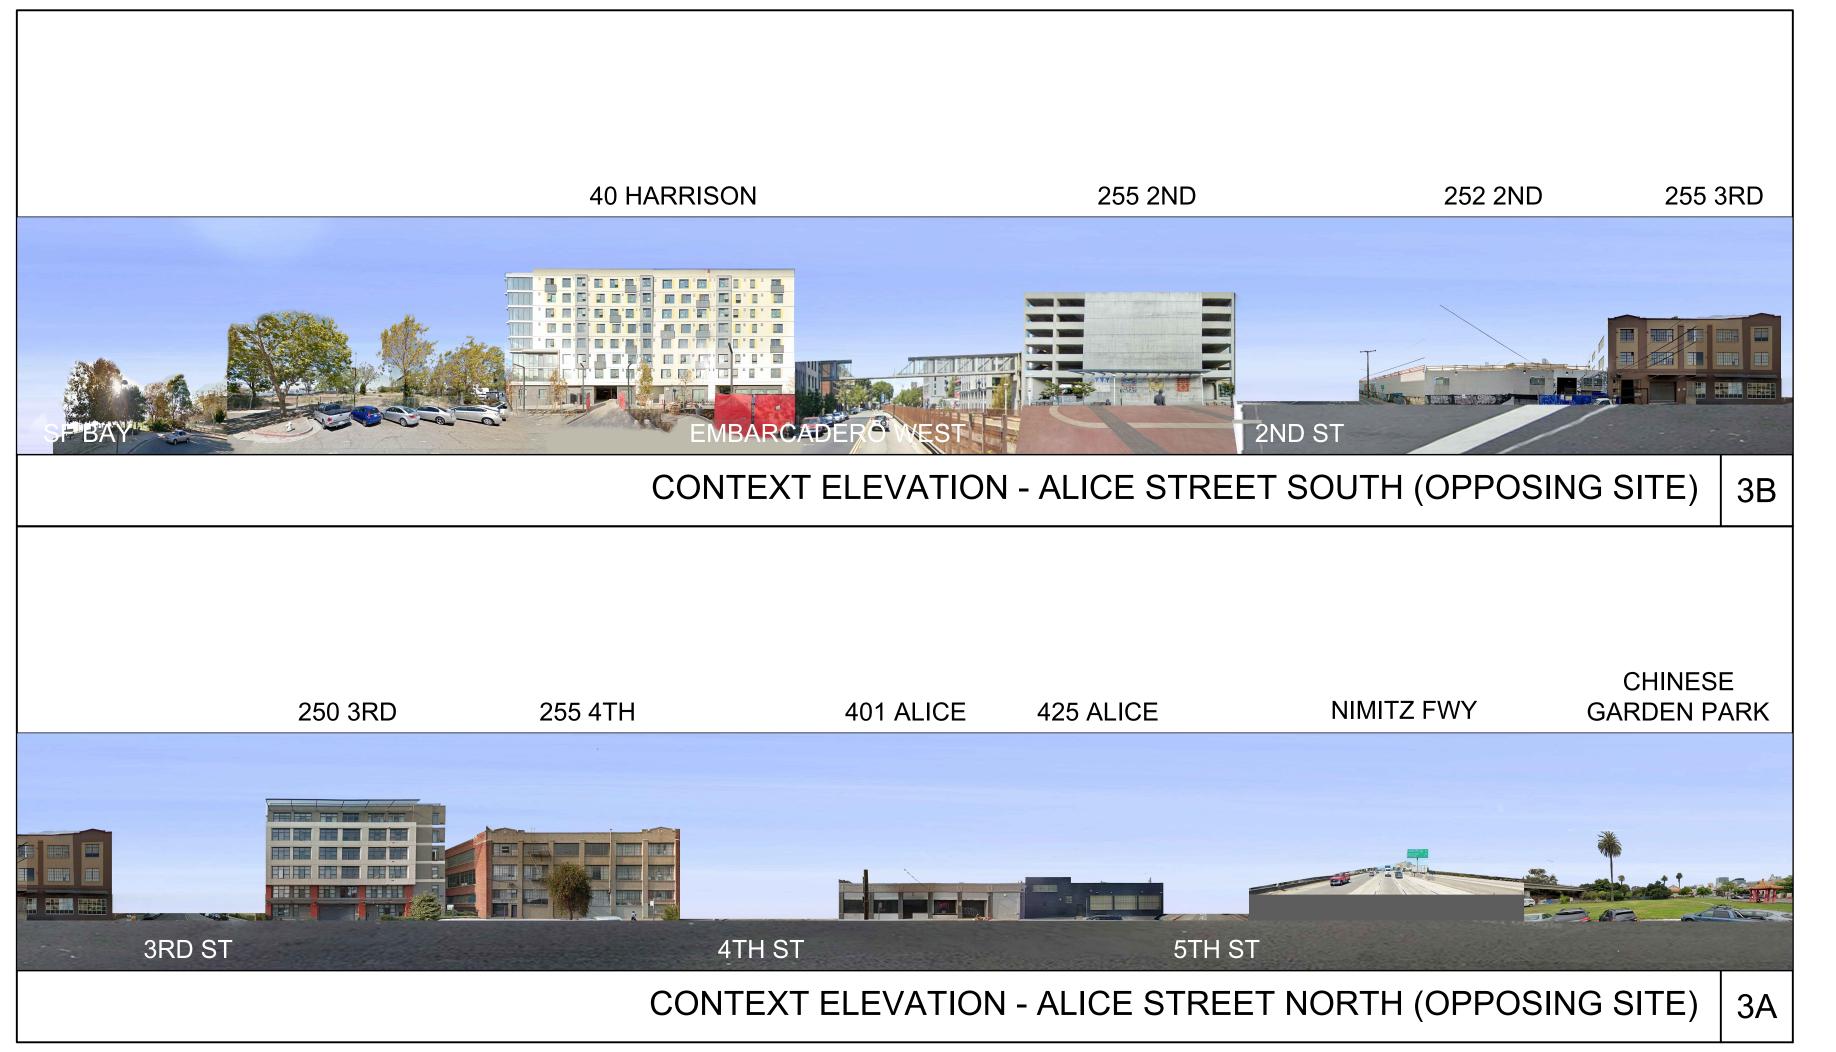

The parcels containing the former Prime Smoked Meats company at 220 Alice Street are located within the western boundary of the Waterfront Warehouse API. The building was constructed in 1954 and is considered a non-contributing feature to the district. The nearest contributing buildings to the district are located across Alice Street (255 3rd Street, APN 001 015101700) and at the opposite end of the block containing the project site (201 3rd Street, APN 001015701700). Facing the project site across 3rd Street is a five-story, multi-family building at 200 3rd Street; across 2nd Street is the Amtrak Station; and across Alice Street is the aforementioned three-story district contributor at 255 3rd Street and a one-story former warehouse at 205 Alice Street (APN 001 015100400).

The API spans between Webster Street to the north, 5th Street to the east, Madison Street to the south, and a line running mid-block between 2nd and 3rd streets to the west. The overall API boundary is irregular in shape and is approximately centered on Alice Street with the highest concentration of remaining contributing features on 4th and Harrison Streets. The Waterfront Warehouse District is listed on the National Register.

Since 2000, the district has been subject to increased development, primarily on the many vacant lots located within the District's boundaries. New development has been largely residential or mixed-use with residential above commercial, 5-7 stories in height, and occupying from one-quarter to entire city blocks. Similar use, scale, and mass are present in other post-2000 developments located immediately adjacent to the district. Two district contributors, 430 Jackson Street and 428 Alice Street, have been demolished and redeveloped.