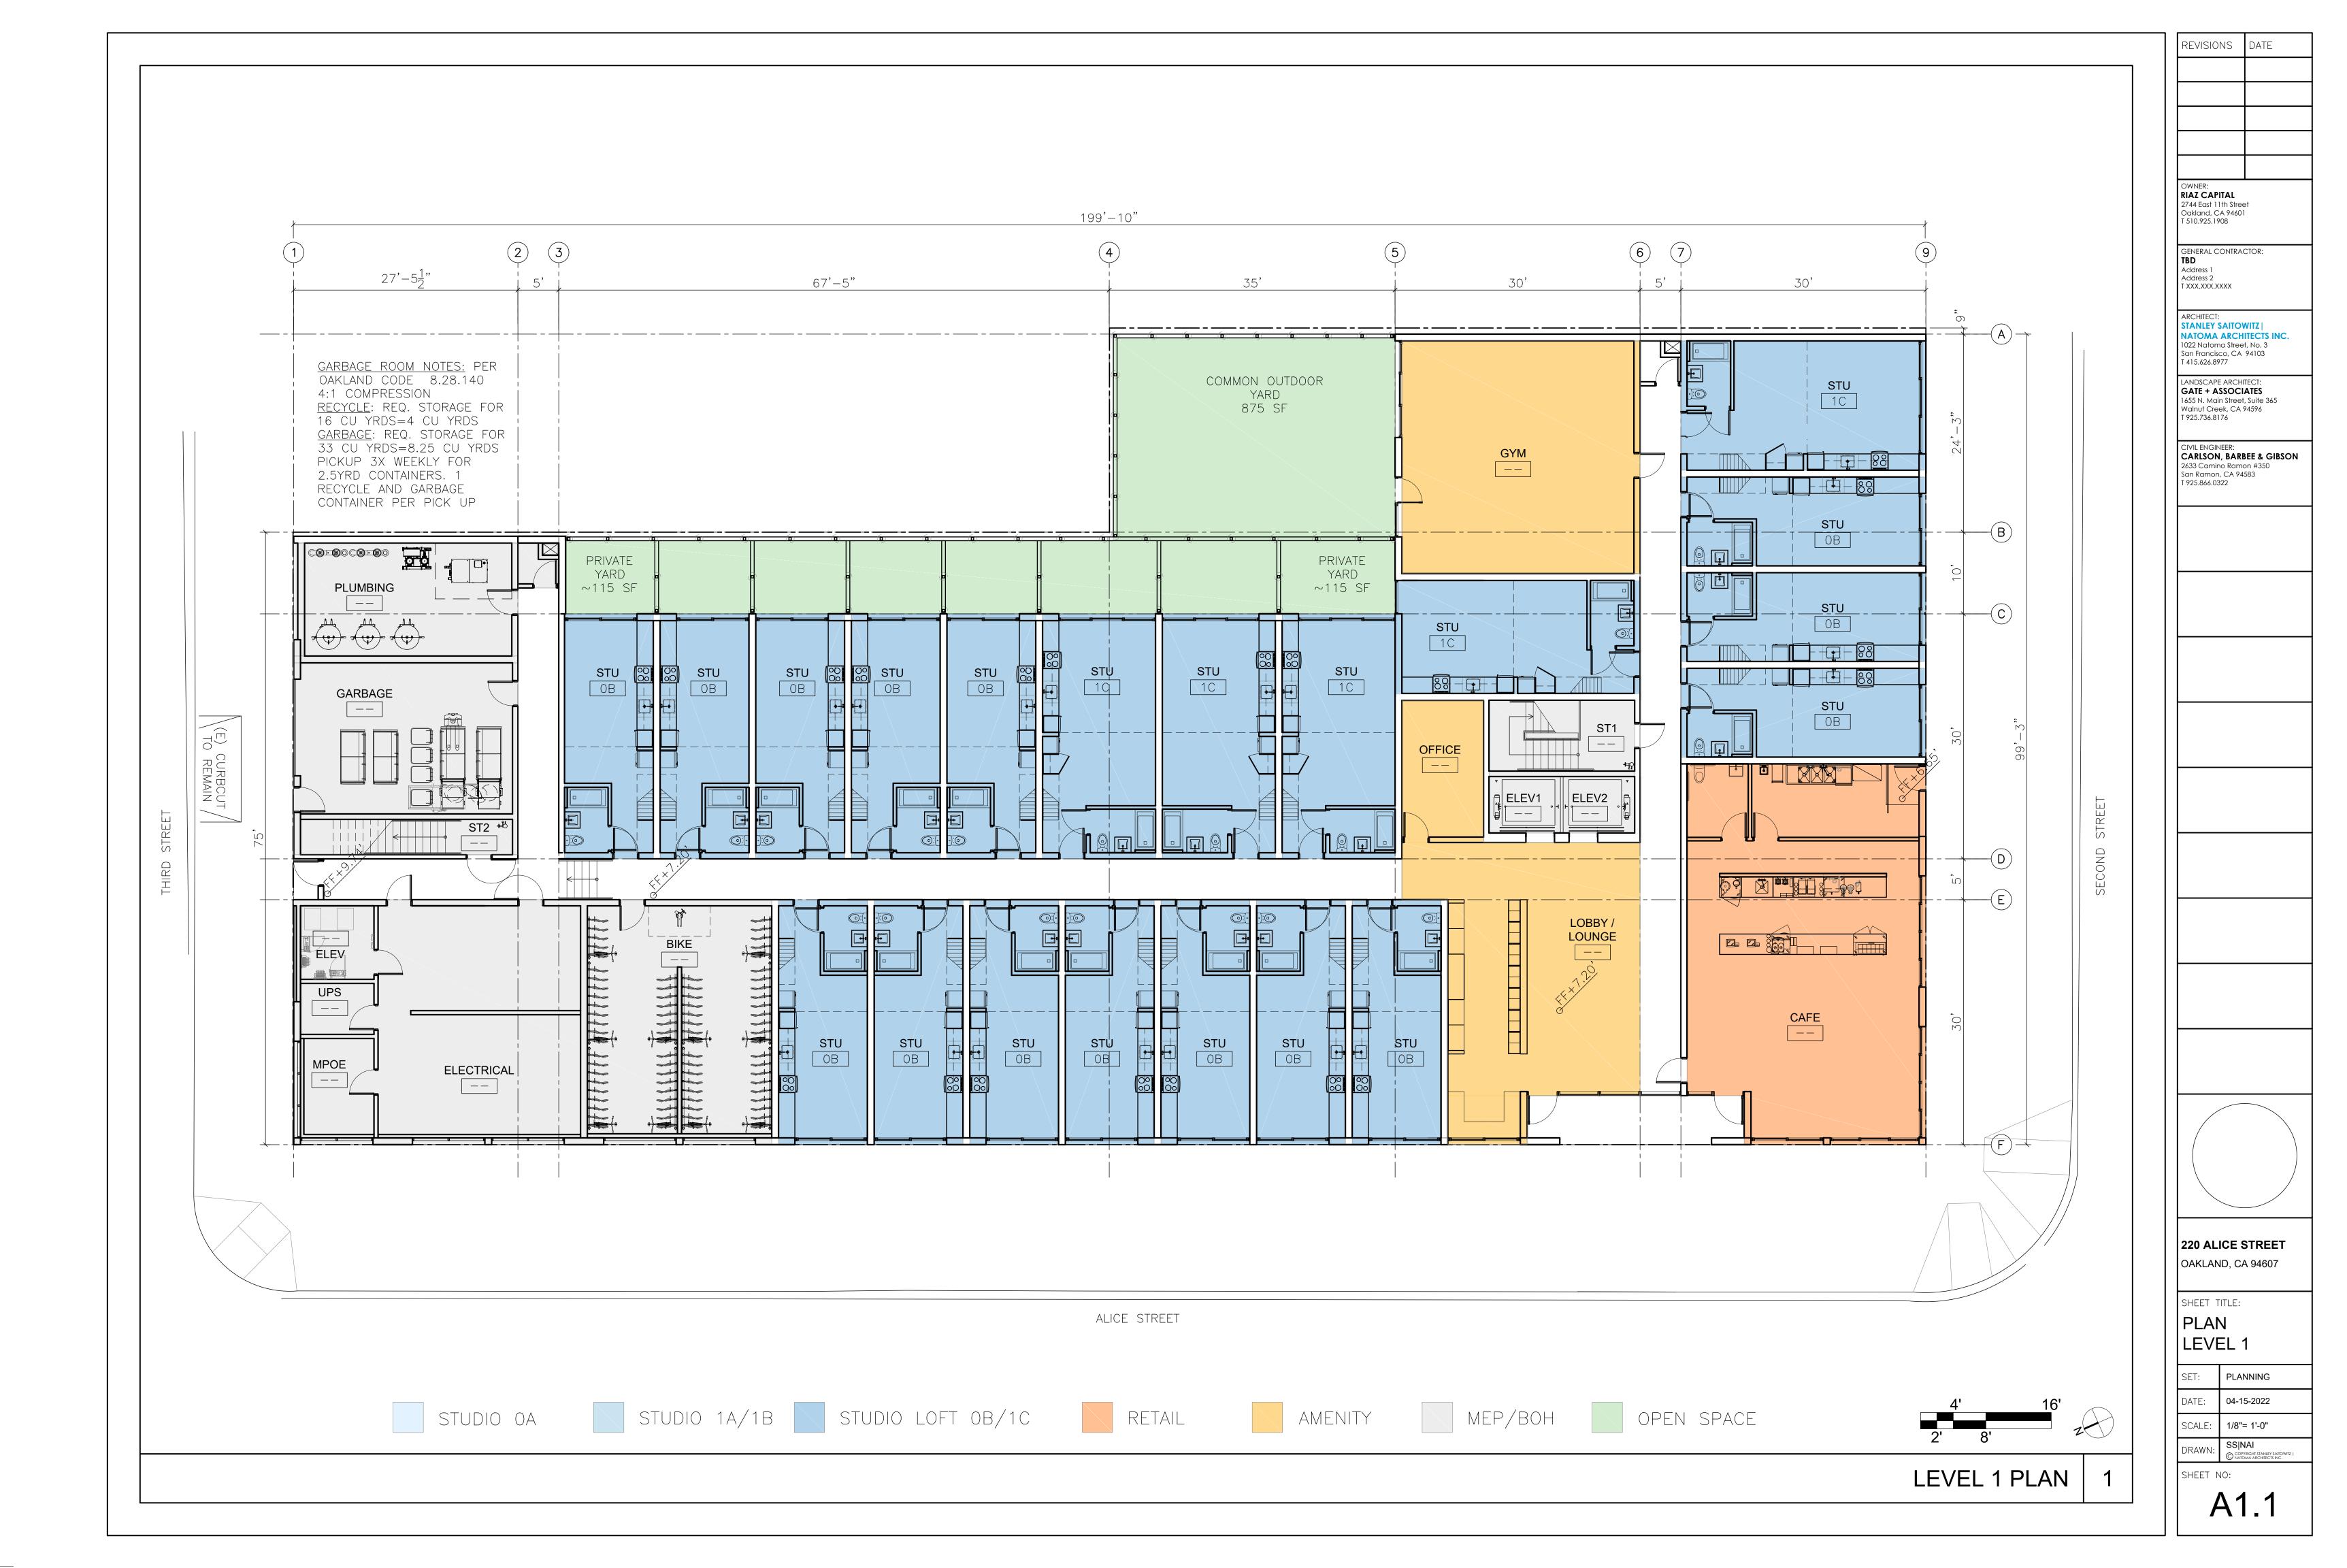

# PROJECT DESCRIPTION

The proposed project (Attachment A for plans) would construct a five-story, 86,141 square-foot mixed-use, multi-family building on a combined lot spanning the entire width of the block on Alice Street between 2nd and 3rd streets. Note that the rendering in Attachment A is the most recent design and is not reflected in the elevation in the body of the plans.

The lobby and main residential entrance would be on Alice Street. The building would be 64'-9" to the top of the roofline. The proposal would contain 160 units (all studio/loft dwelling units), 1,410 square feet of space for residential amenities, and 1,250 square feet for retail. There is space for 80 bike parking spaces and no auto parking is included.

PROJECT DESCRIPTION

THE PROPOSED PROJECT IS A NEW FIVE-STORY MIXED USE MULTI-FAMILY RESIDENCE LOCATED AT 220 ALICE STREET COMPRISING 160 RESIDENTIAL UNITS, AND 1,250 SF OF RETAIL. THE PROJECT WILL PROVIDE FOR A GROSS BUILDING AREA OF 86,141 SF

THE PROPOSED UNIT MIX INCLUDES STUDIOS AND JNR 1 BEDROOMS TYPES.

THE PROJECT SITE IS FRONTED ON THREE SIDES BY 2ND, 3RD AND ALICE STREETS. THE PROJECT IS WITHIN WALKING DISTANCE OF JACK LONDON SQUARE WITH ITS MYRIAD OF AMENITIES AND PUBLIC OPEN AND RECREATIONAL SPACES. THE PROJECT IS 0.5 MILES FROM THE LAKE MERRIT BART.

THE BUILDING WILL HAVE A LARGELY TRANSPARENT BASE (GROUND FLOOR), APPROPRIATE FOR ACTIVE STREET FRONTAGE (RETAIL AND RESIDENTIAL). THIS ARTICULATED BASE, WRAPS VERTICALLY AT THE CORNERS AND AT THE MIDPOINT ON ALICE STREET, VISUALLY BREAKING THE BUILDINGS OVERALL MASS.