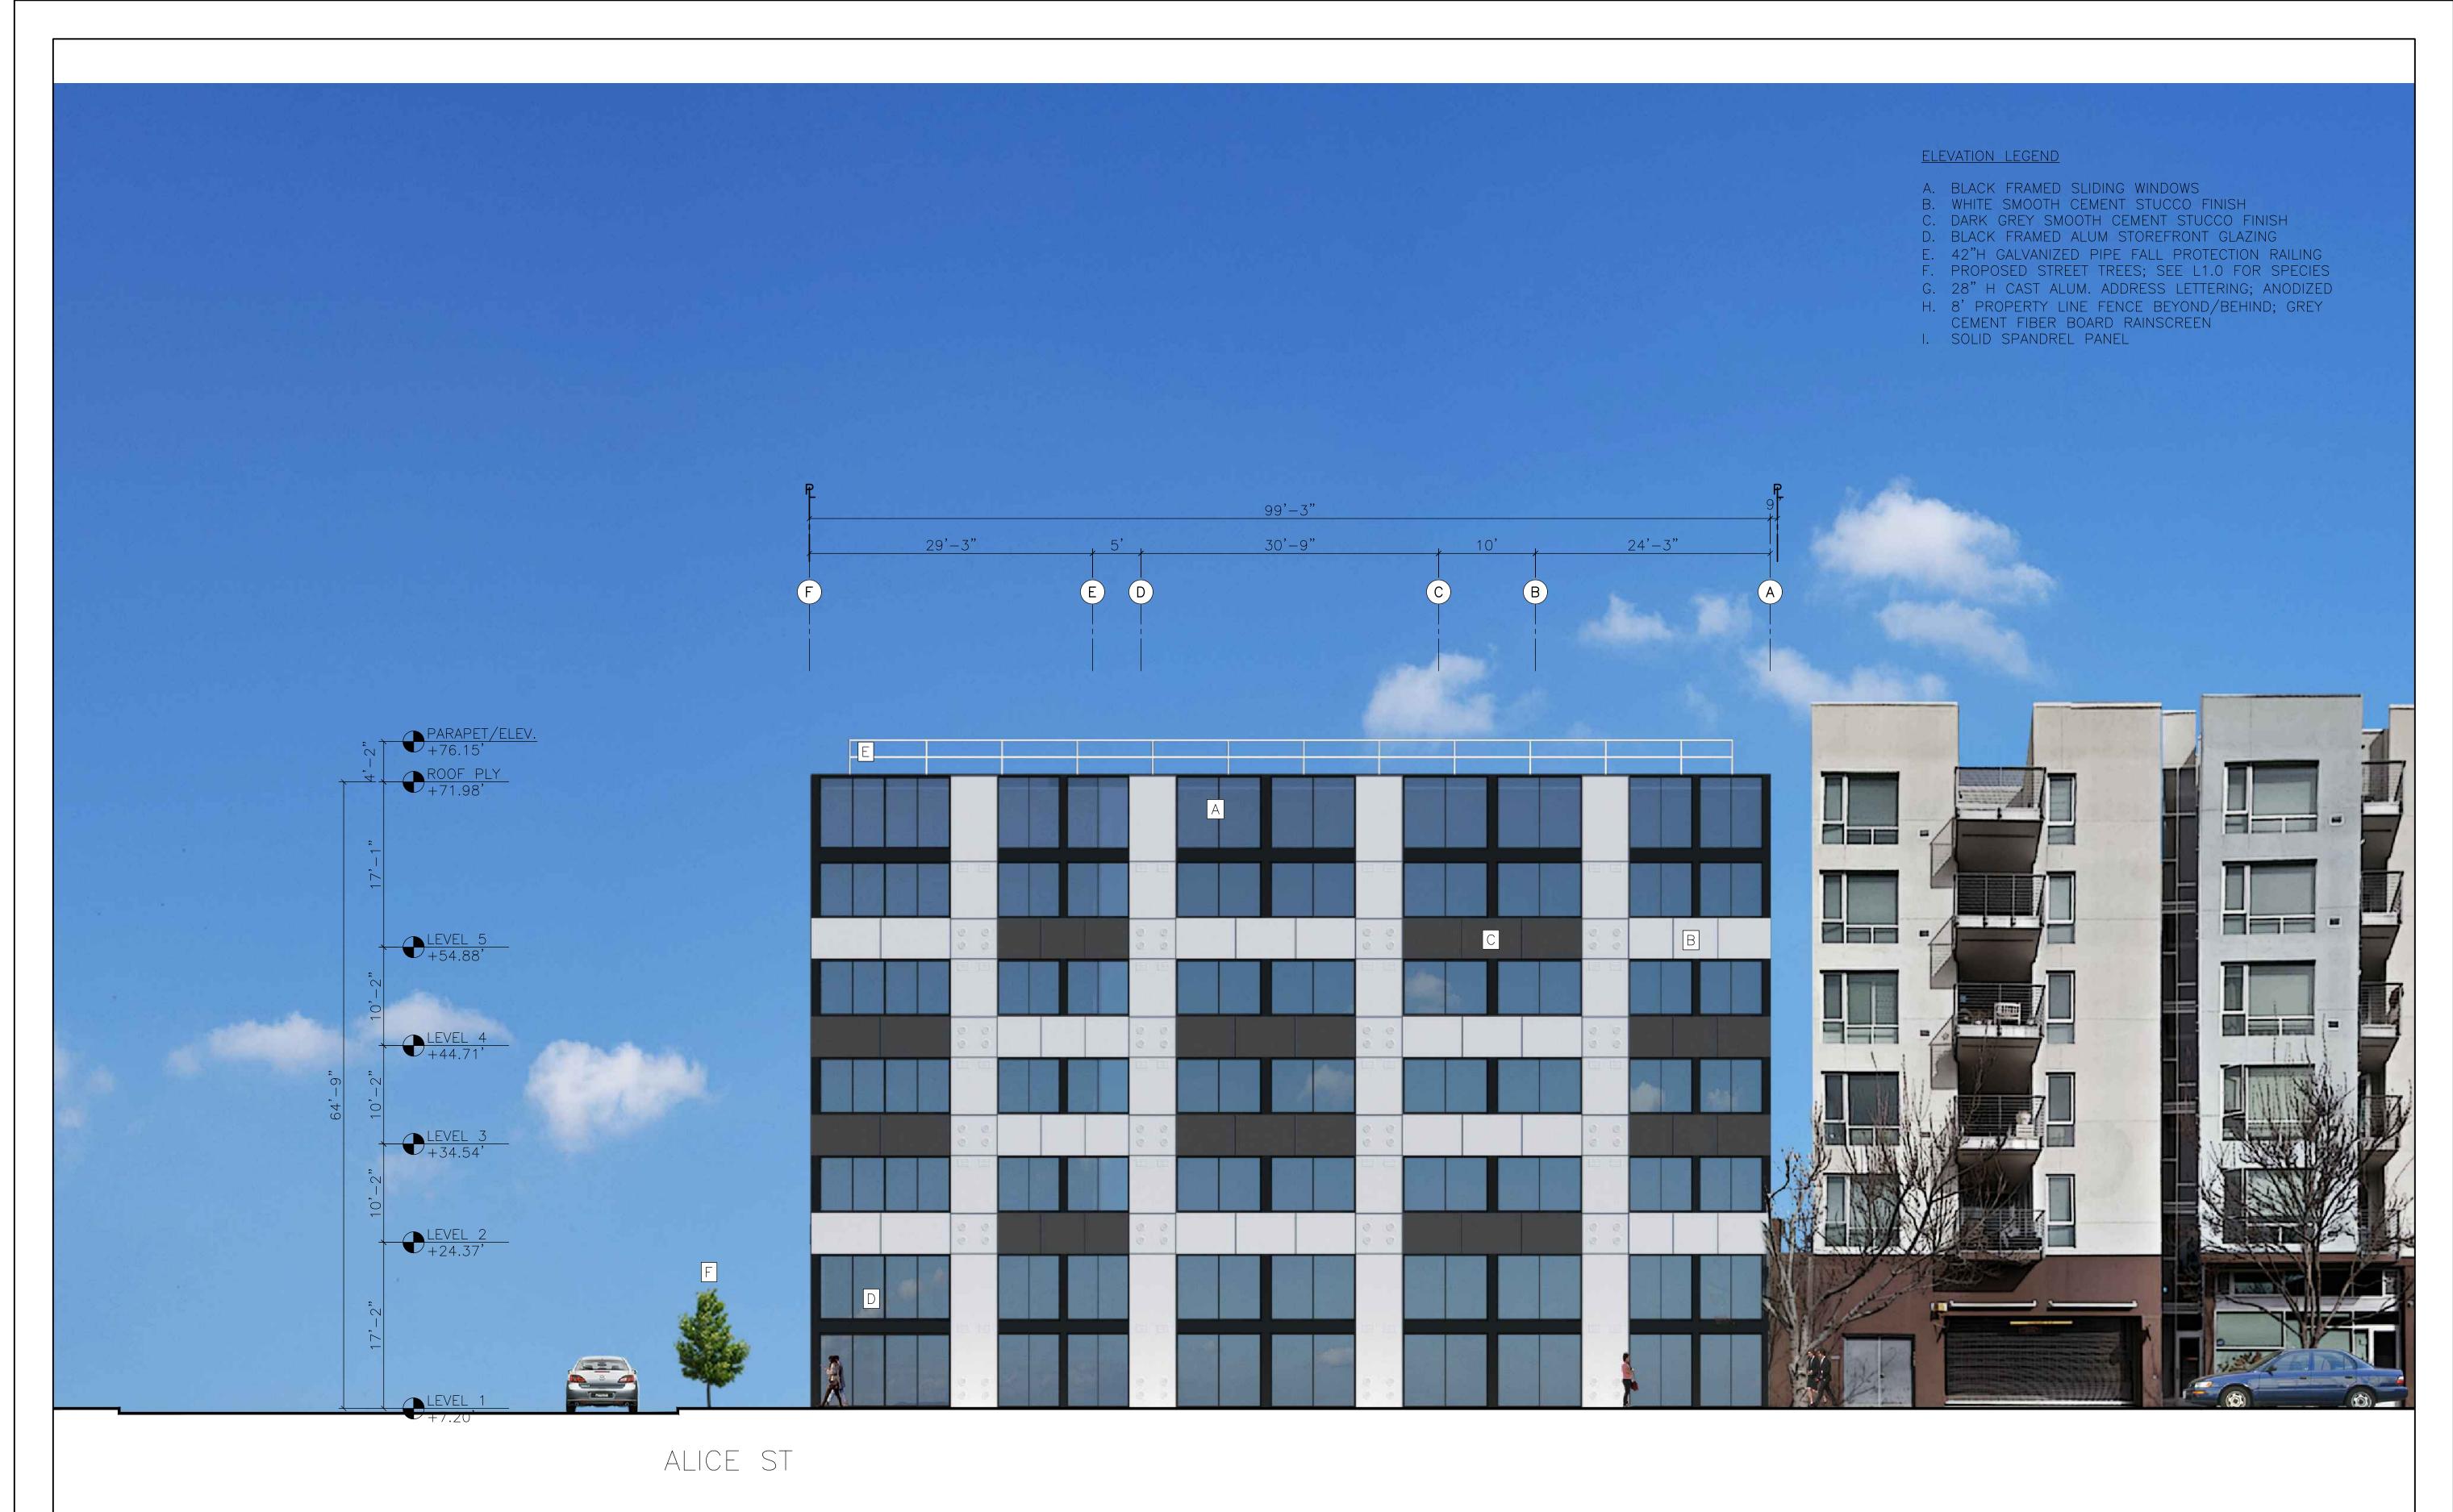

# PROJECT DESCRIPTION

The proposed project (Attachment A for plans) would construct a five-story, 86,141 square-foot mixed-use, multi-family building on a combined lot spanning the entire width of the block on Alice Street between 2nd and 3rd streets. Note that the rendering in Attachment A is the most recent design and is not reflected in the elevation in the body of the plans.

The lobby and main residential entrance would be on Alice Street. The building would be 64'-9" to the top of the roofline. The proposal would contain 160 units (all studio/loft dwelling units), 1,410 square feet of space for residential amenities, and 1,250 square feet for retail. There is space for 80 bike parking spaces and no auto parking is included.

The proposed five-story mixed-use multi-family residence building is compatible with the District as a uniform building with no setback and that fills its lot. It is comparable in massing and features a flat roof and economy of material. The pattern of windows and stucco rectangles and square on the façade reference other District contributors, such as the C.L. Greeno building, and its dominant main opening on Alice Street is in keeping with the character of loading bays as the predominant relationship of the District contributors to the street. The building reflects the economy of means that is characteristic of this collection of warehouse buildings.

At 17'-2", the ground floor is double-height and generally transparent. This ground floor height is consistent with industrial-style buildings in the neighborhood. However, these buildings normally have a horizontal element such as an awning or strong cornice to create a human-scaled façade. This issue is further discussed in the "Key Issues and Impacts" Section of this report.