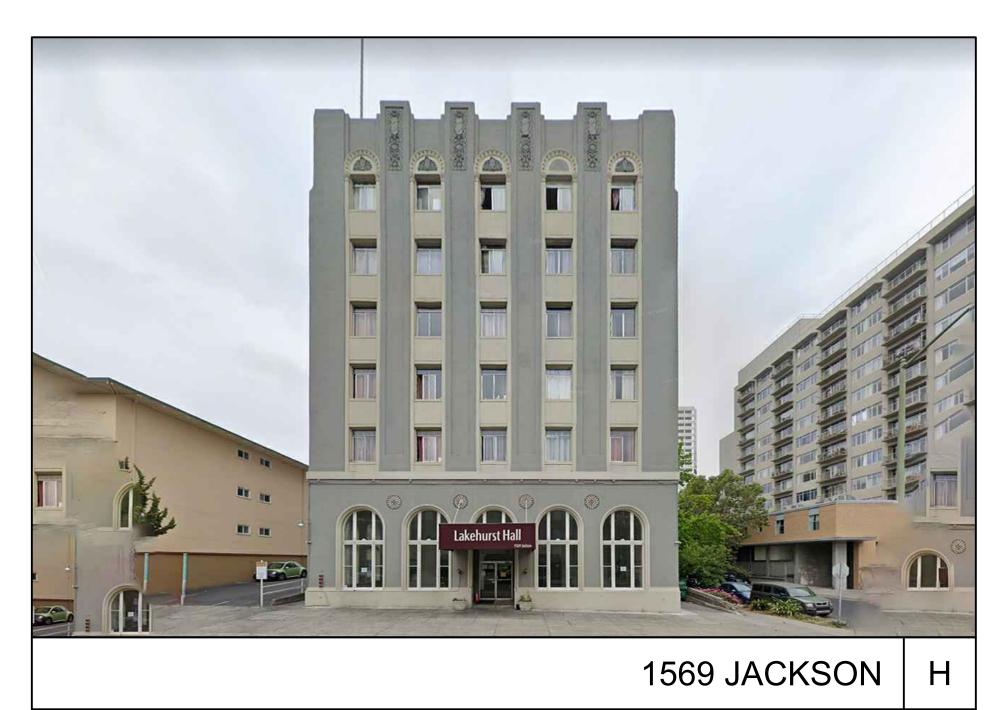

THESE ELEVATIONS MAKE REFERENCE TO NEARBY SIMILARLY ARTICULATED HISTORICAL BUILDINGS, NAMELY; 66 FRANKLIN STR; 125 12TH STR.; 1569 JACKSON STR.; 1431 JACKSON STR.; 510 16TH STR.; 409 14 STR.

**General Project Information** 