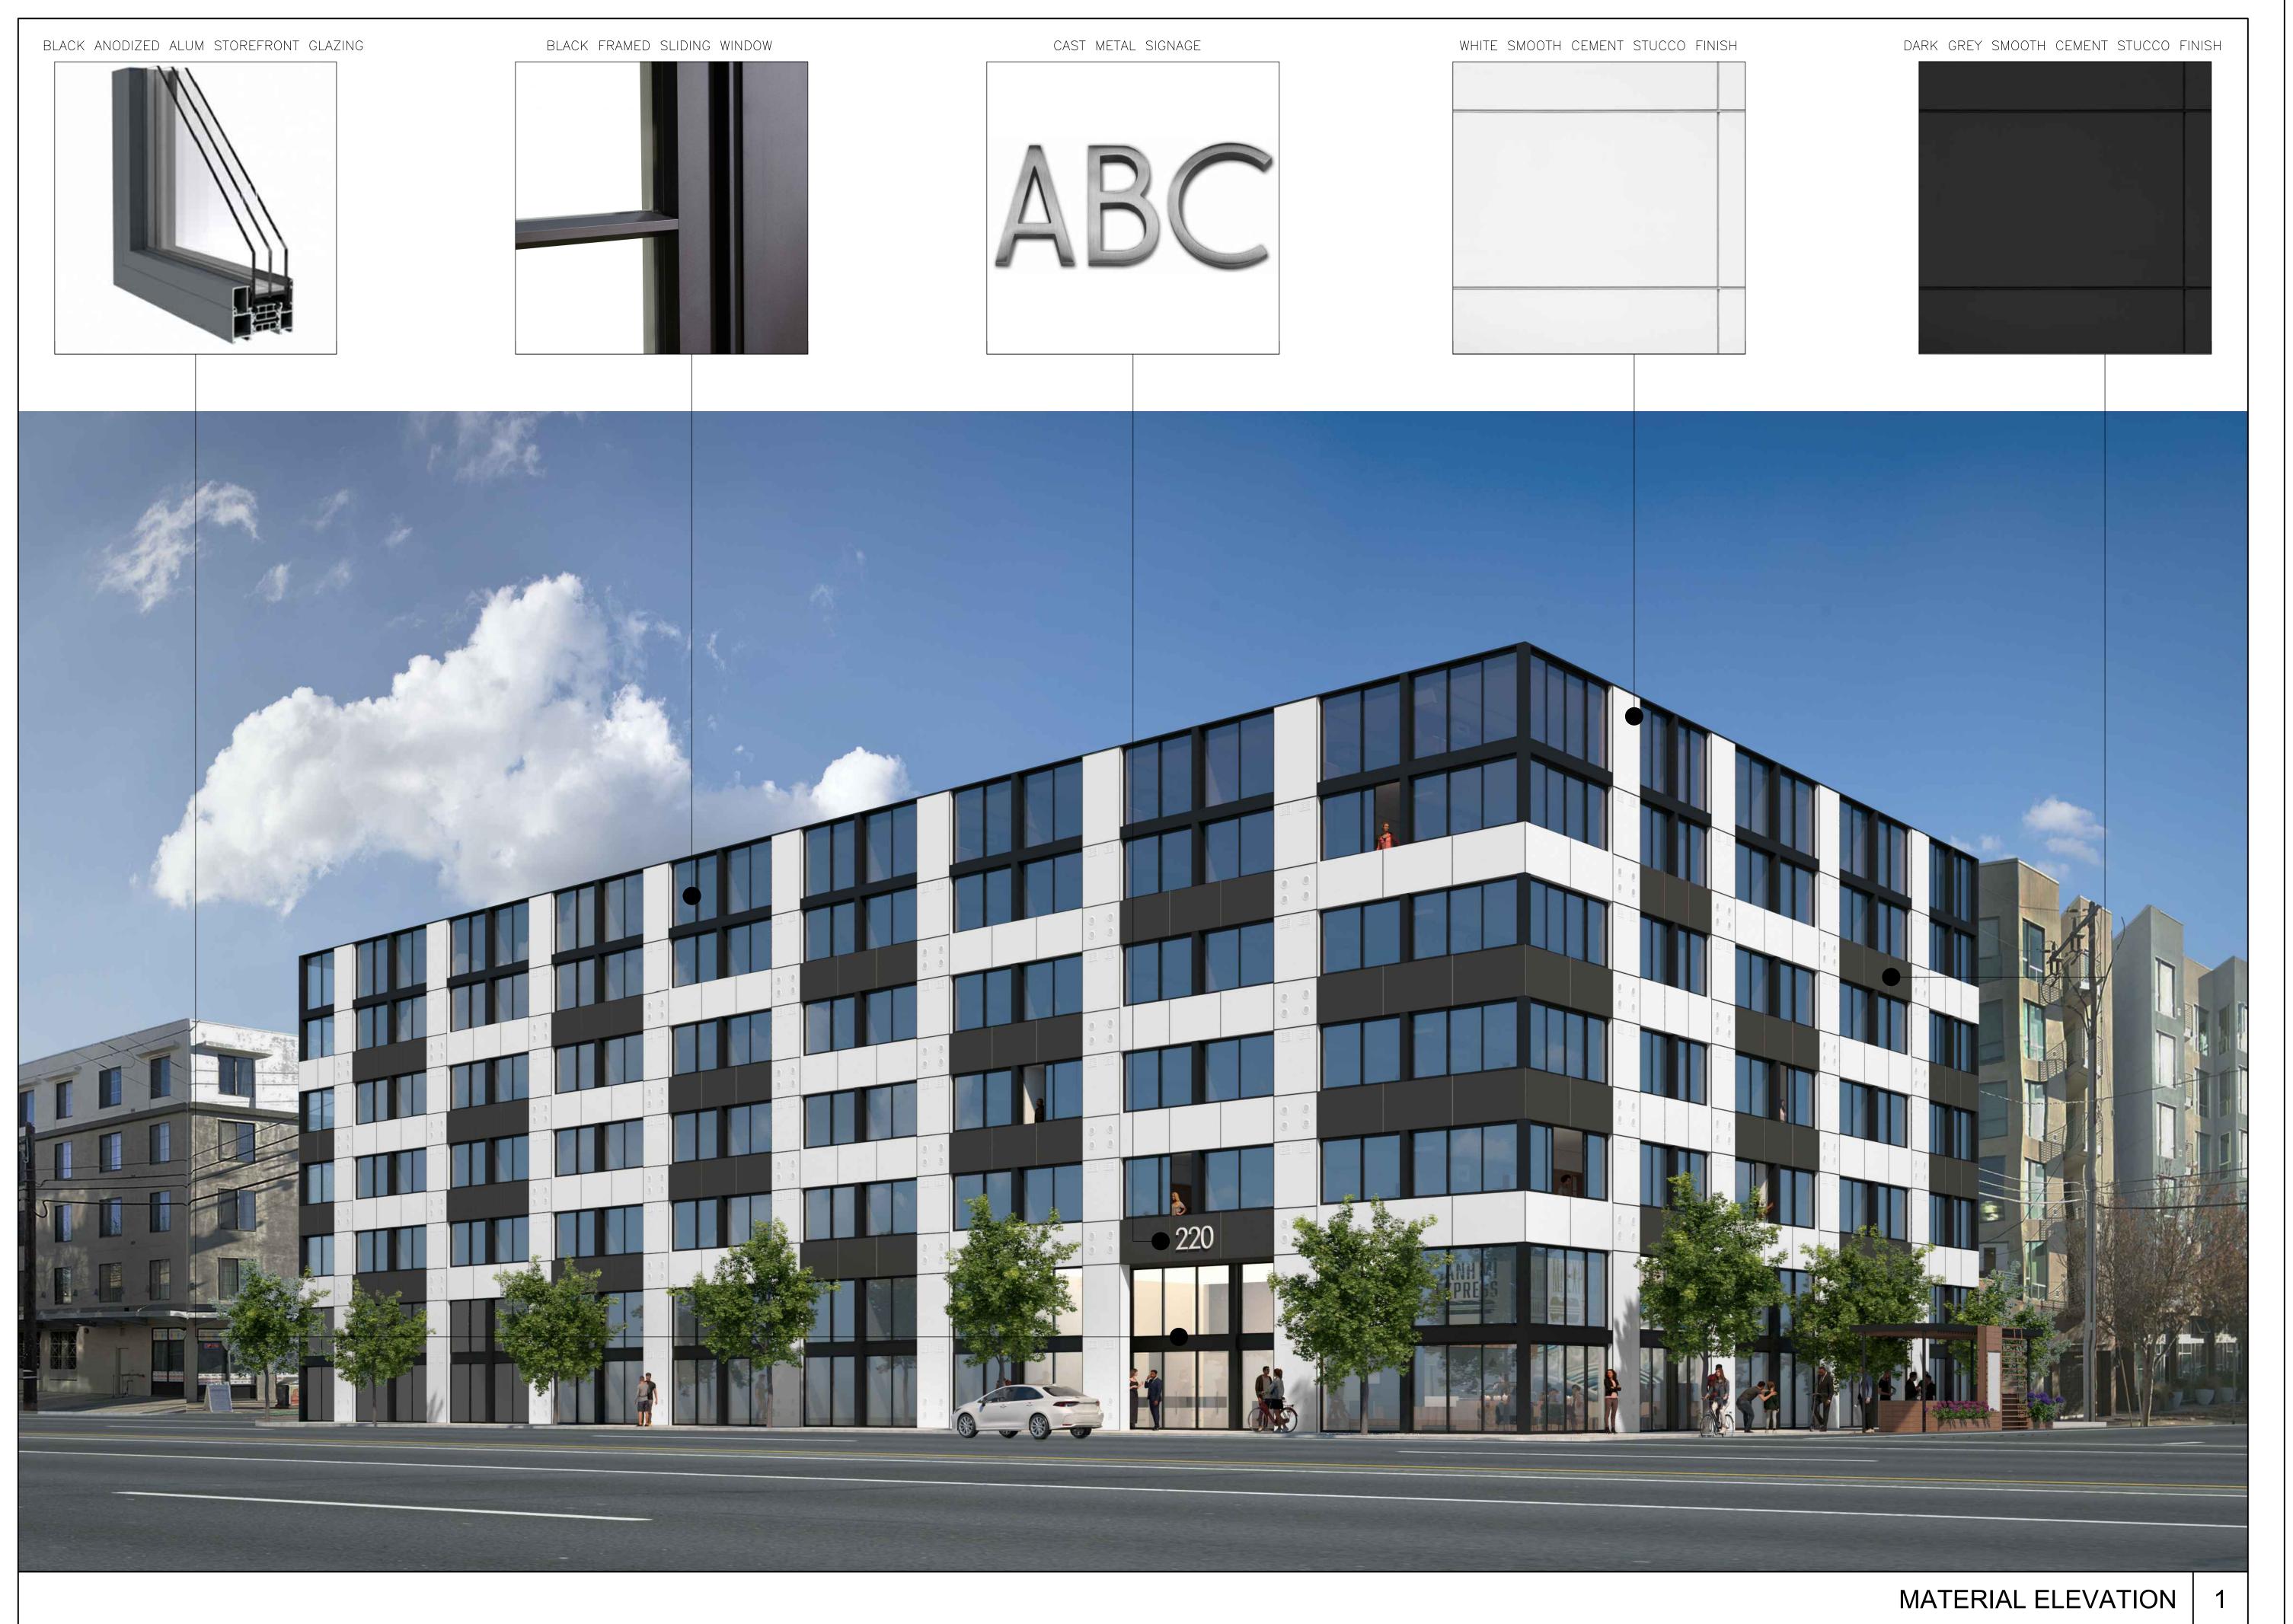

THE BUILDING WILL HAVE A LARGELY TRANSPARENT BASE (GROUND FLOOR), APPROPRIATE FOR ACTIVE STREET FRONTAGE (RETAIL AND RESIDENTIAL). THIS ARTICULATED BASE, WRAPS VERTICALLY AT THE CORNERS AND AT THE MIDPOINT ON ALICE STREET, VISUALLY BREAKING THE BUILDINGS OVERALL MASS.

IN ORDER TO ARTICULATE A SMALLER RESIDENTIAL VERTICAL SCALE, THE BUILDING IS ARTICULATED AT 25' INTERVALS. EACH OF THESE VERTICAL BAYS ARE THEN FURTHER SUBDIVIDED AT THE APARTMENT SCALE WITH RECESSED RIBBON WINDOWS.

THESE ELEVATIONS MAKE REFERENCE TO NEARBY SIMILARLY ARTICULATED HISTORICAL BUILDINGS, NAMELY; 66 FRANKLIN STR; 125 12TH STR.; 1569 JACKSON STR.; 1431 JACKSON STR.; 510 16TH STR.; 409 14 STR.

**General Project Information** 