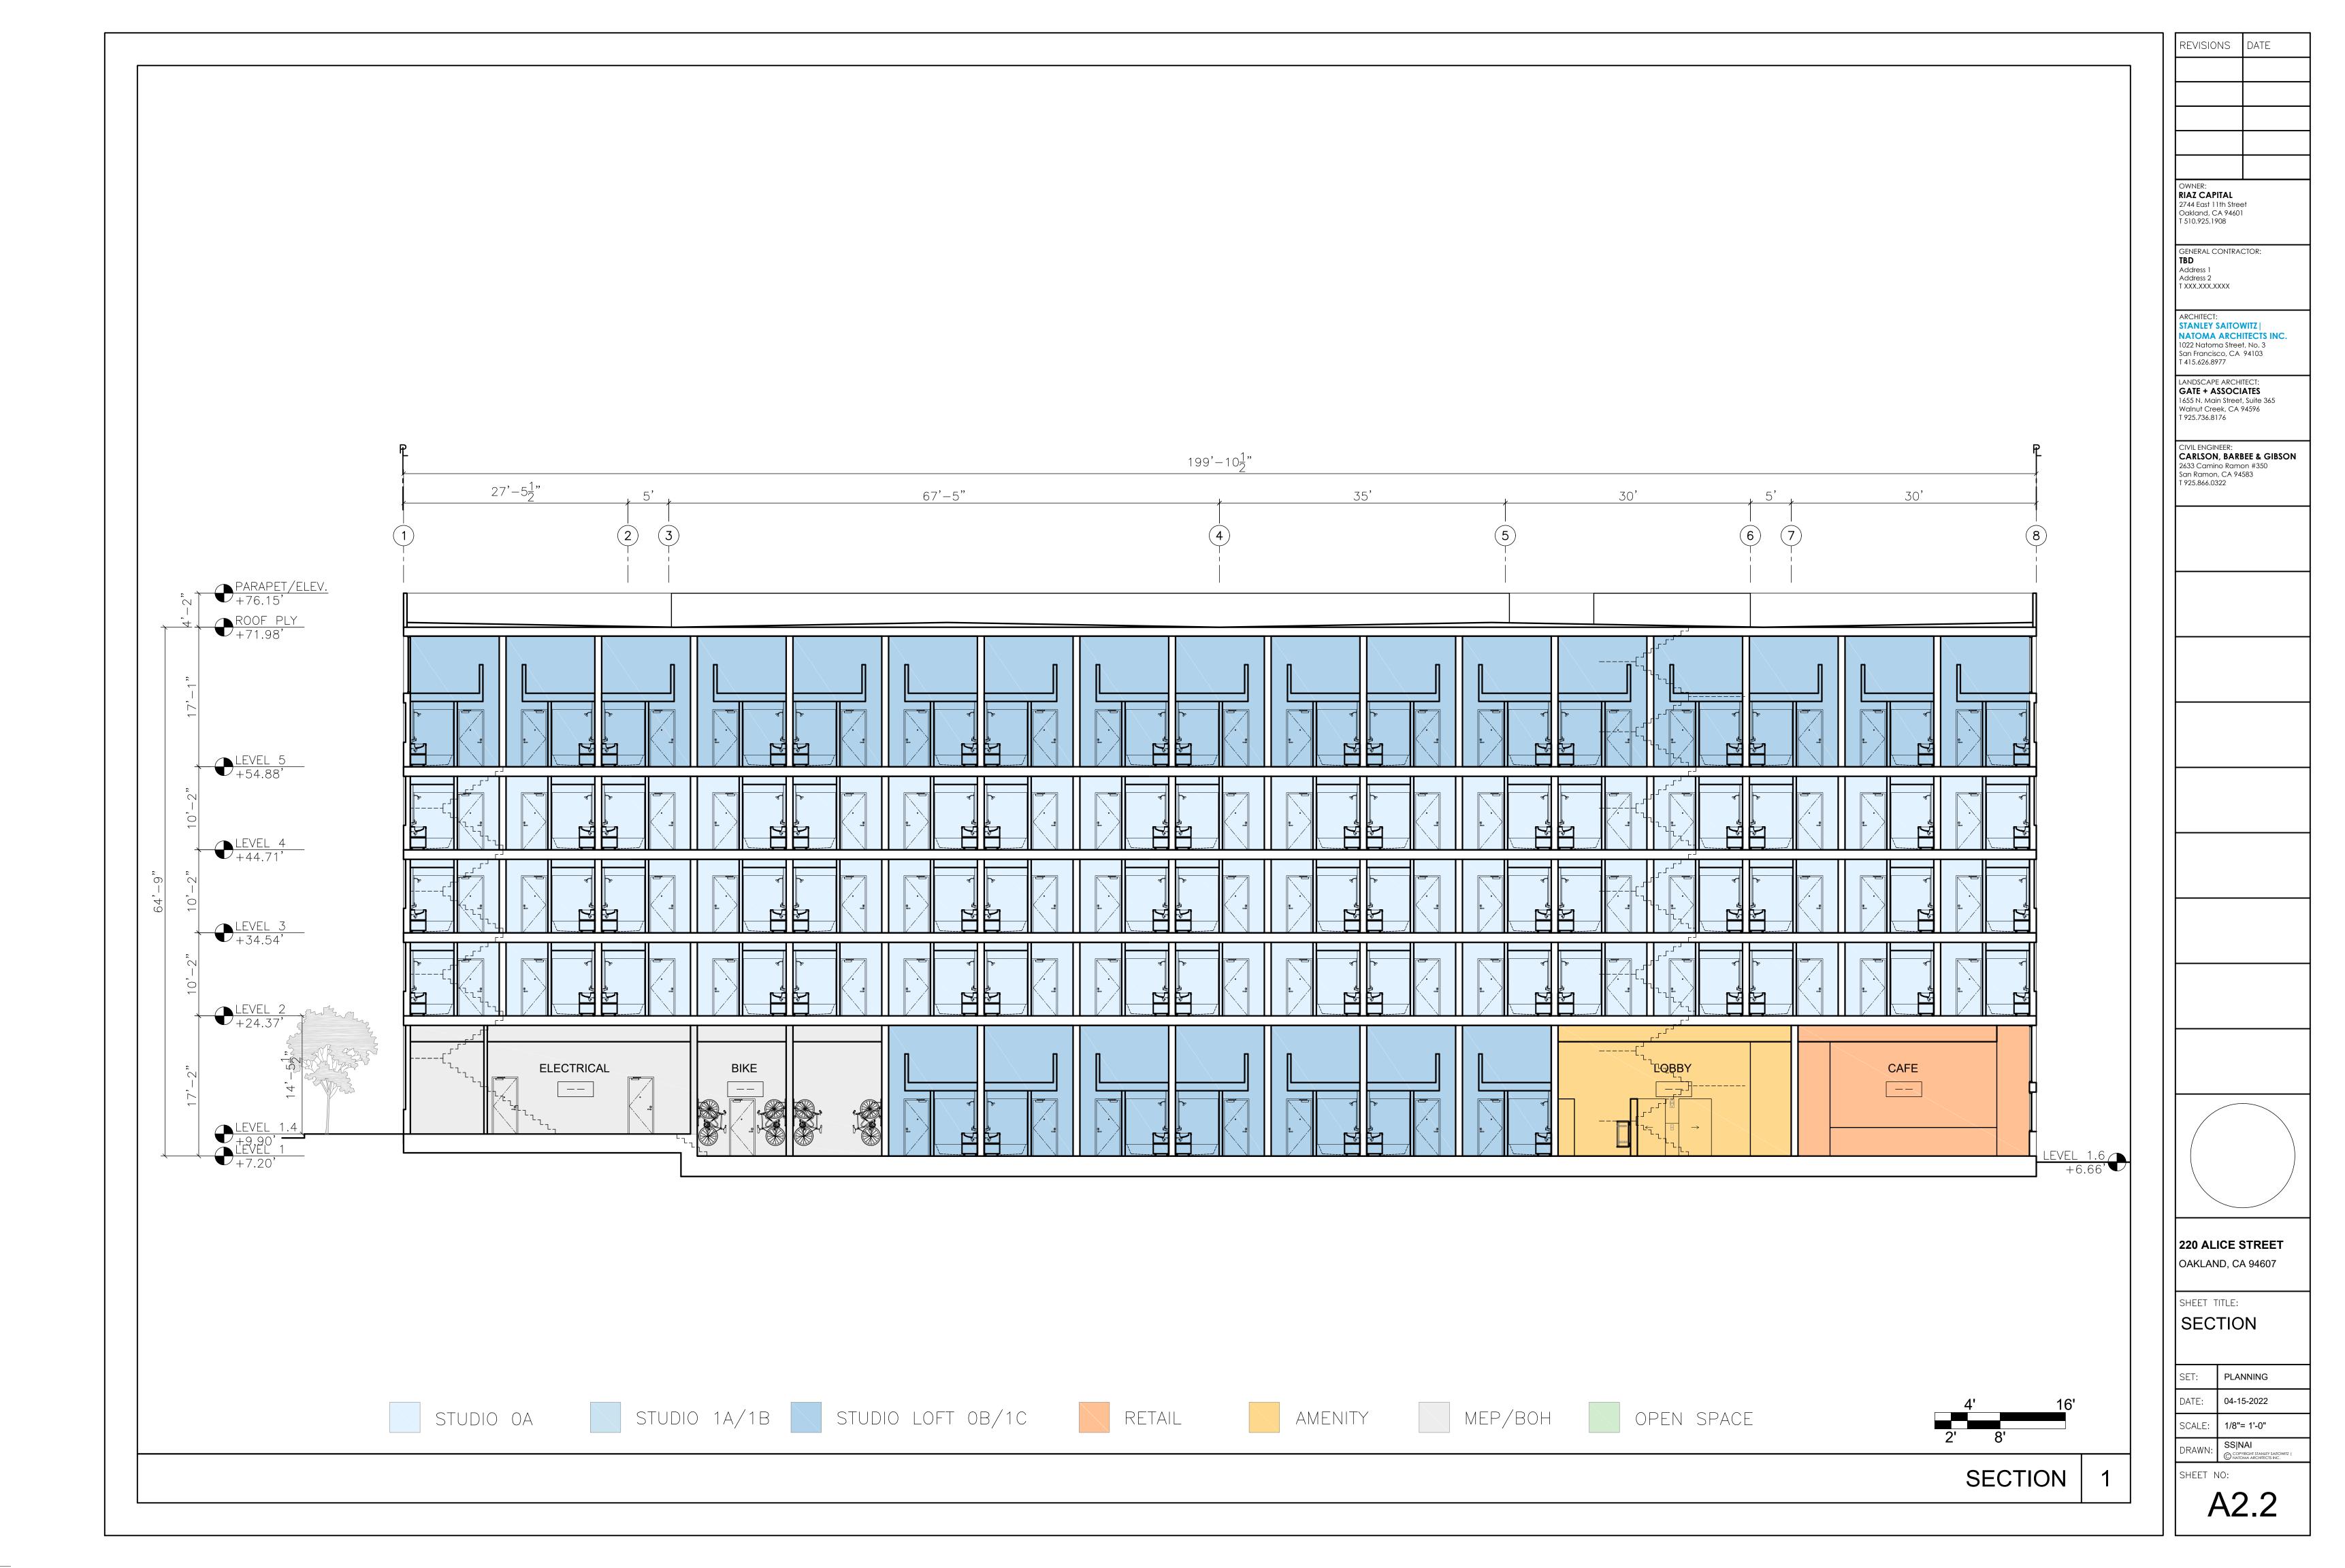

# PROJECT DESCRIPTION

The proposed project (Attachment A for plans) would construct a five-story, 86,141 square-foot mixed-use, multi-family building on a combined lot spanning the entire width of the block on Alice Street between 2nd and 3rd streets. Note that the rendering in Attachment A is the most recent design and is not reflected in the elevation in the body of the plans.

The lobby and main residential entrance would be on Alice Street. The building would be 64'-9" to the top of the roofline. The proposal would contain 160 units (all studio/loft dwelling units), 1,410 square feet of space for residential amenities, and 1,250 square feet for retail. There is space for 80 bike parking spaces and no auto parking is included.

The proposed five-story mixed-use multi-family residence building is compatible with the District as a uniform building with no setback and that fills its lot. It is comparable in massing and features a flat roof and economy of material. The pattern of windows and stucco rectangles and square on the façade reference other District contributors, such as the C.L. Greeno building, and its dominant main opening on Alice Street is in keeping with the character of loading bays as the predominant relationship of the District contributors to the street. The building reflects the economy of means that is characteristic of this collection of warehouse buildings.

At 17'-2", the ground floor is double-height and generally transparent. This ground floor height is consistent with industrial-style buildings in the neighborhood. However, these buildings normally have a horizontal element such as an awning or strong cornice to create a human-scaled façade. This issue is further discussed in the "Key Issues and Impacts" Section of this report.