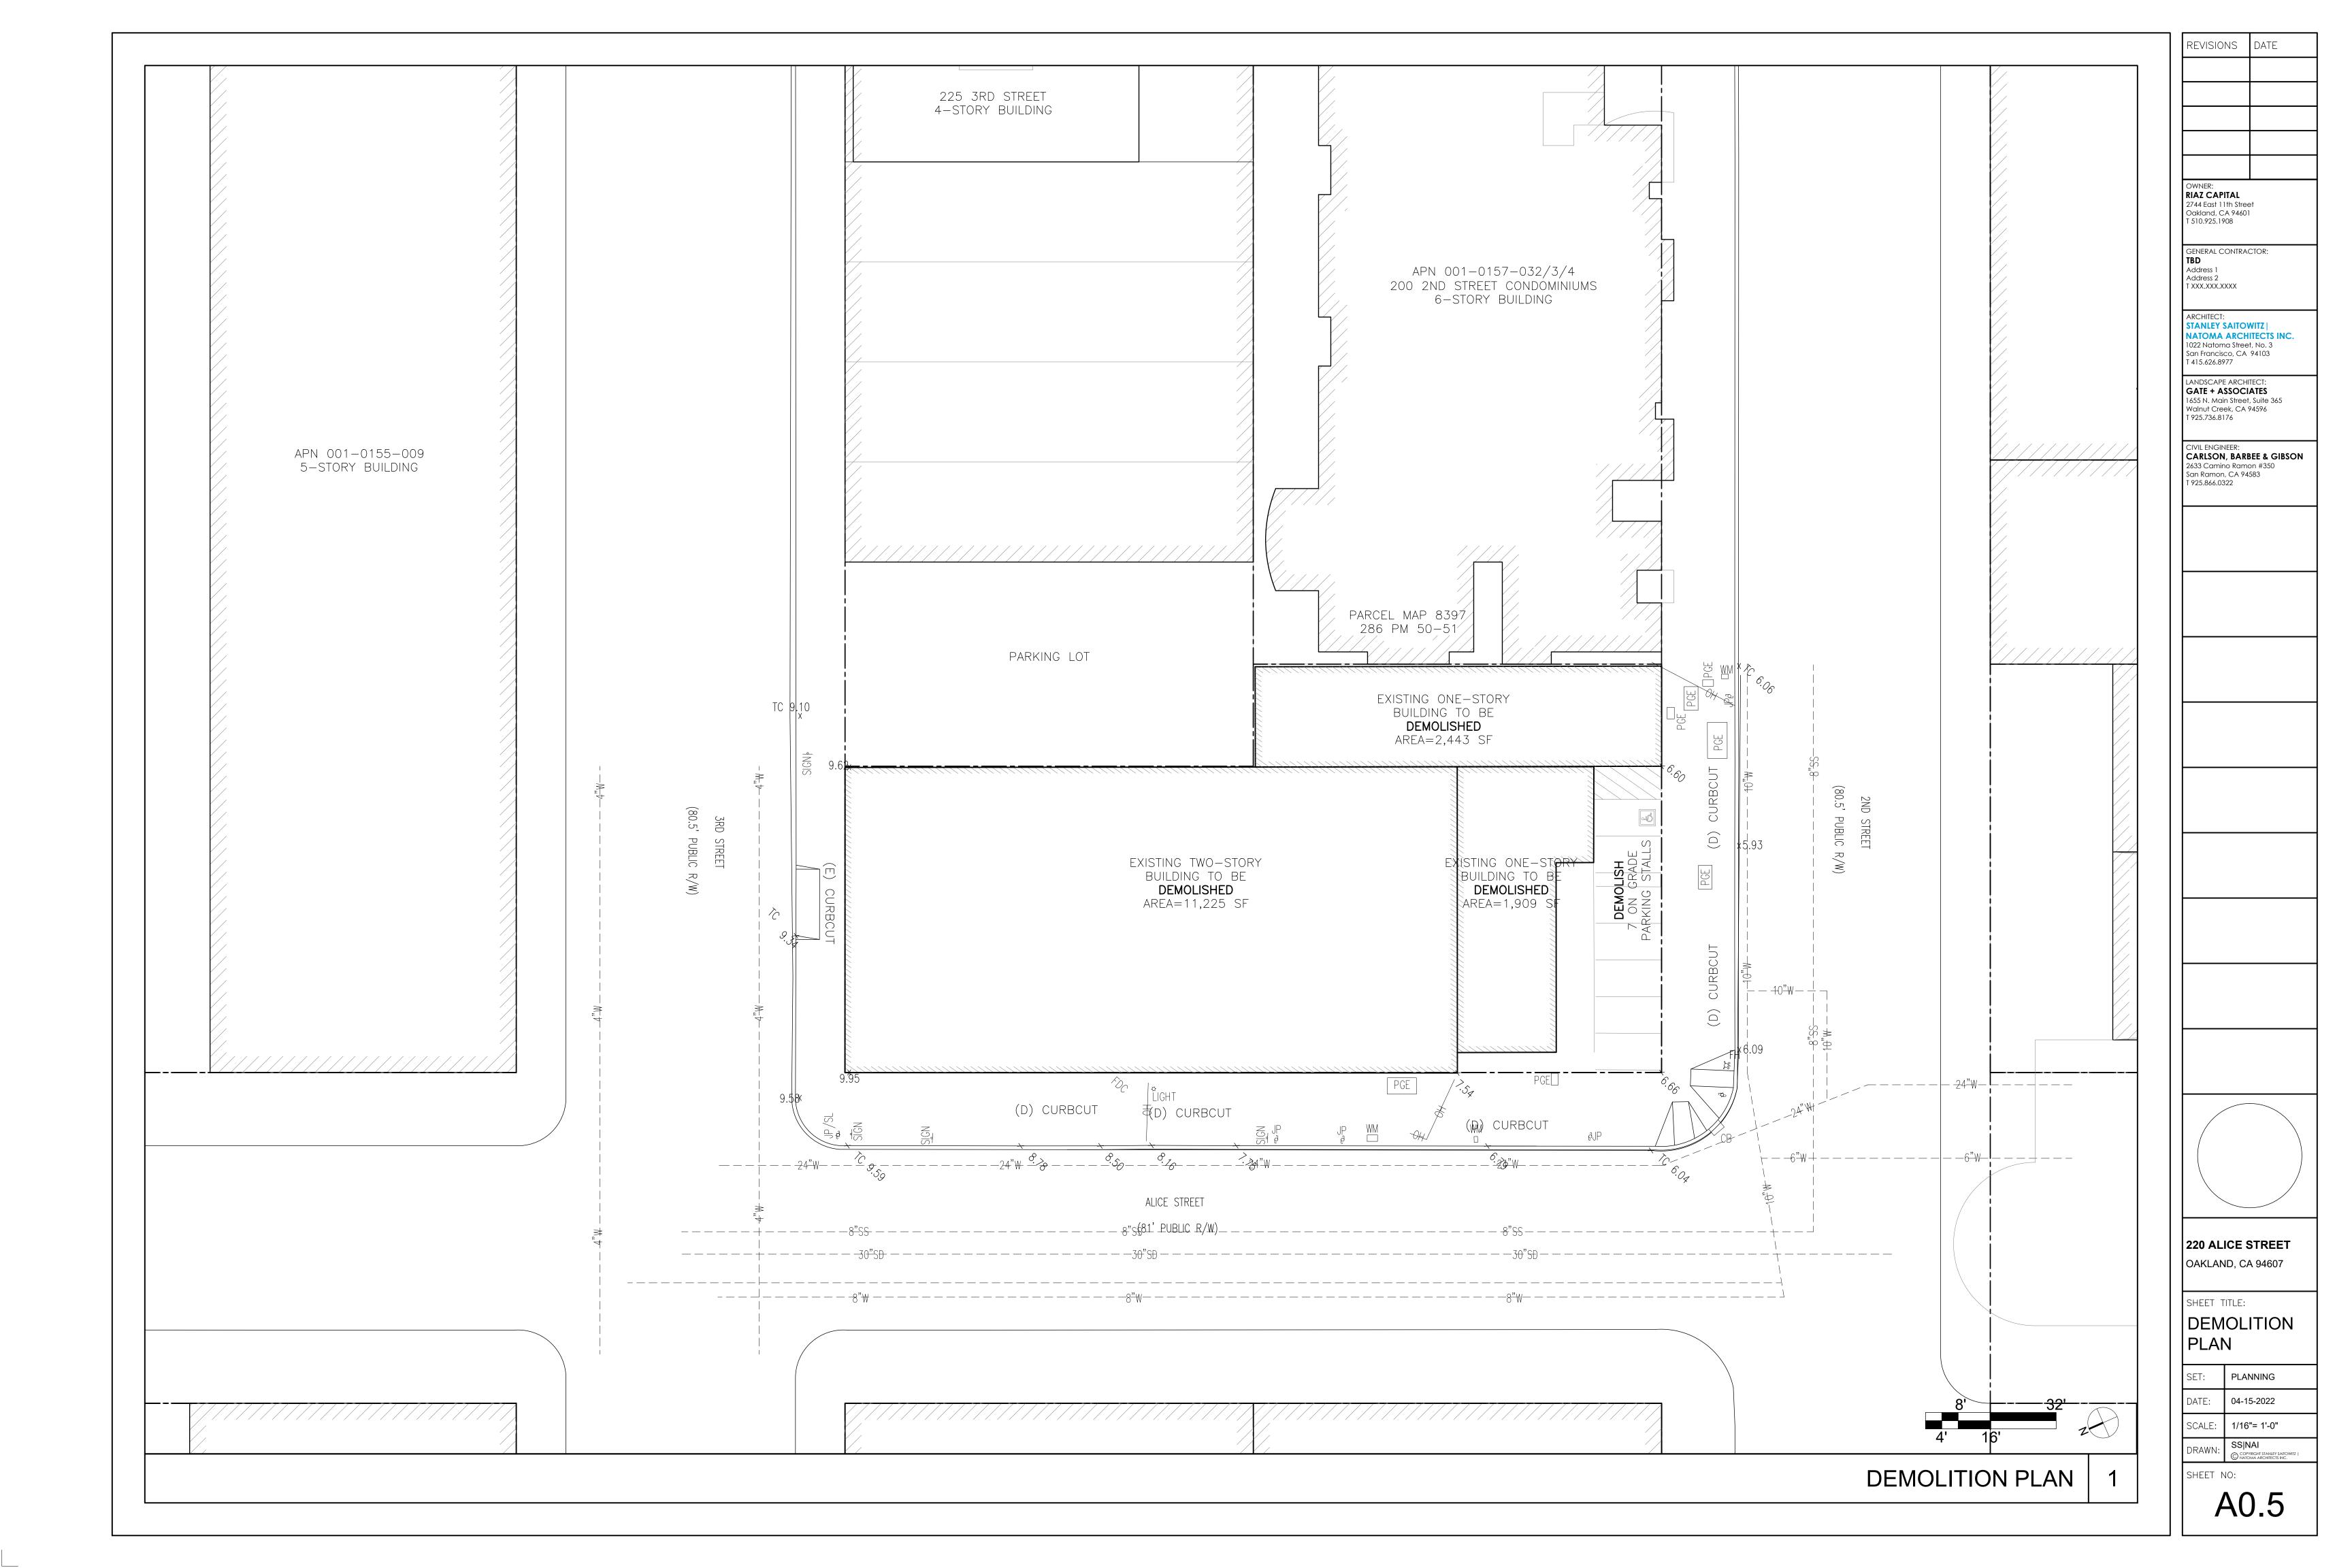

#### SITE AND DISTRICT DESCRIPTION

The four properties are flat, rectangular parcels totaling approximately 17,000 square feet. The site fronts on Alice, 2nd and 3rd Streets. 220 Alice Street is within the Waterfront Warehouse API (API or District) and contains a one- and two-story concrete and concrete block building formerly occupied by the Prime Smoked Meats company. To the west is 200 Alice Street, a corner lot currently occupied by a one-story concrete block building used as a sandwich shop. The third parcel is located to the south and contains a one-story concrete block building at 236 2nd Street that is used as office space.

The parcels containing the former Prime Smoked Meats company at 220 Alice Street are located within the western boundary of the Waterfront Warehouse API. The building was constructed in 1954 and is considered a non-contributing feature to the district. The nearest contributing buildings to the district are located across Alice Street (255 3rd Street, APN 001 015101700) and at the opposite end of the block containing the project site (201 3rd Street, APN 001015701700). Facing the project site across 3rd Street is a five-story, multi-family building at 200 3rd Street; across 2nd Street is the Amtrak Station; and across Alice Street is the aforementioned three-story district contributor at 255 3rd Street and a one-story former warehouse at 205 Alice Street (APN 001 015100400).

# 220 Alice Street, Subject Building

220 Alice Street includes the original 1953-1954 building constructed on a 0.22-acre parcel (APN 001 015700500) and a 0.04-acre parcel (APN 001 015700100). Alice Street runs north-south and 3rd Street runs east-west. The property is located at the corner of Alice and 3rd Streets, with the longer elevation facing Alice Street, and does not extend all the way to 2nd Street.

The site's one-and-a-half story, painted concrete block building is rectangular, features a flat roof, and was constructed in 1953-1954. According to permit records, modifications include an addition facing 3rd Street in 1967, a one-room addition in 1961, and a second-story storage room in 1983.

The 3rd Street elevation has two doorways, one on the ground floor under a metal structural brace and one at the upper story below the corrugated metal overhang. Both feature painted corrugated metal roll-up doors.

Based on a 1983 photo and a site visit, other window and door openings are infilled at the 3rd Street elevation. The Alice Street elevation has a clerestory window covered by screening, a recessed and raised loading dock with multiple doors, and other openings currently blocked off. The raised loading dock also has fixed transom windows and a mechanical box. A container is placed in front of the Alice Street elevation and former windows and doorways have been infilled on both the Alice Street and 3rd Street elevations. An extended eave with an angled metal cornice spans half of the 3rd Street elevation and stretches to about half of the Alice Street elevation, where it terminates in a triangular fin just beyond a recessed loading dock area. The 2nd Street elevation abuts the adjacent commercial building and is opaque.