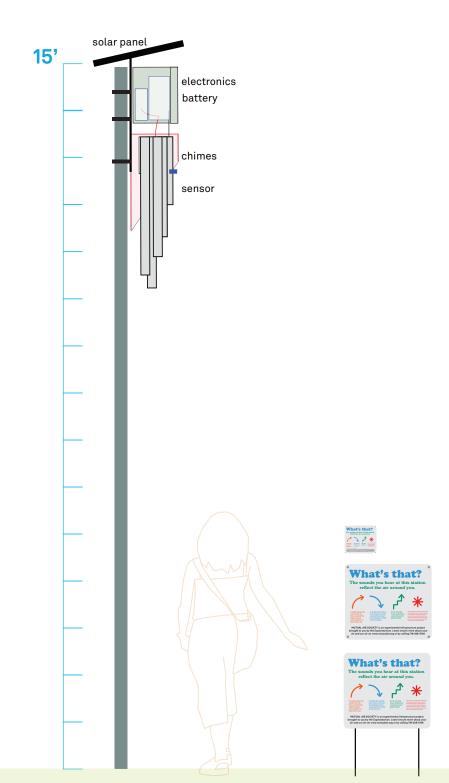

#### Overview

#### **WEIGHT AND DIMENSIONS**

- 18" by 32" by 10"
- 10 pounds w/solar panel and battery (5 without)

#### **COMPONENTS**

- · solar panel
- metal enclosure, 12" x 10" x 6" containing
- 12V deep cycle battery
- Particle microcontroller with wifi or cellular
- Plastic shroud 10" x 10" X 8" containing
- five ~10" metal chimes
- Plantower air quality monitor (particle sensor)

#### SOUND

- sound will be generated acoustically by chimes activated by solenoids, maximum of 70 db audible in 15' radius.
- will include kill switch for special events
- · ability to change behavior at night

#### **MOUNTING**

 Chimes can be installed to poles or fencing with metal strap or bolted into a wall.

#### **SIGNAGE**

Signage is flexible and can be produced as 10" by 10" sticker, 20" by 18" expendable lawn sign or 20" by 18" printed aluminum sign - depending on situation.

#### **POWER DRAW**

average 3w peak 30w