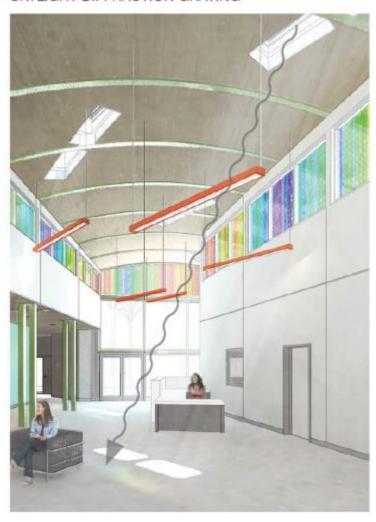

#### **MUTUAL AIR**

Project by Rosten Woo in collaboration with the Exploratorium An Open Spaces Project funded by the Kenneth Rainin Foundation

A public sculpture to connect residents of Oakland to our most ubiquitous yet invisible public commons: the air. *Mutual Air* is a network of specially designed bells to generate a soundscape that reflects and responds to this commons. By sonifying air quality fluctuations, we hope to engage the public in an experiential understanding of climate science and how aspects of our atmosphere, while a shared resource, reflect socioeconomic differences and disparities.

These public sculptures are inspired by the various historic functions of church bells, like those in 17th Century France, that indicated daily rhythms, set village boundary limits, announced community events, and served as alert systems in times of crisis. *Mutual Air* reimagines this shared sound for contemporary life--not as a single hugely audible church bell, but a network of ambient chimes weaving a unified soundscape across Oakland. The project asks 30 residents and institutions to become stewards of a bell, each consisting of a mount and enclosed unit housing a set of chimes and a set of sensors. These sculptures will work in unison, ringing out the daily highs and lows of carbon concentration and densities of particulate matter, working as Trojan horses in a sense, utilizing interest in civic art to enhance the quality of environmental monitoring and synchronizing residents with one another and their environment in a new way.