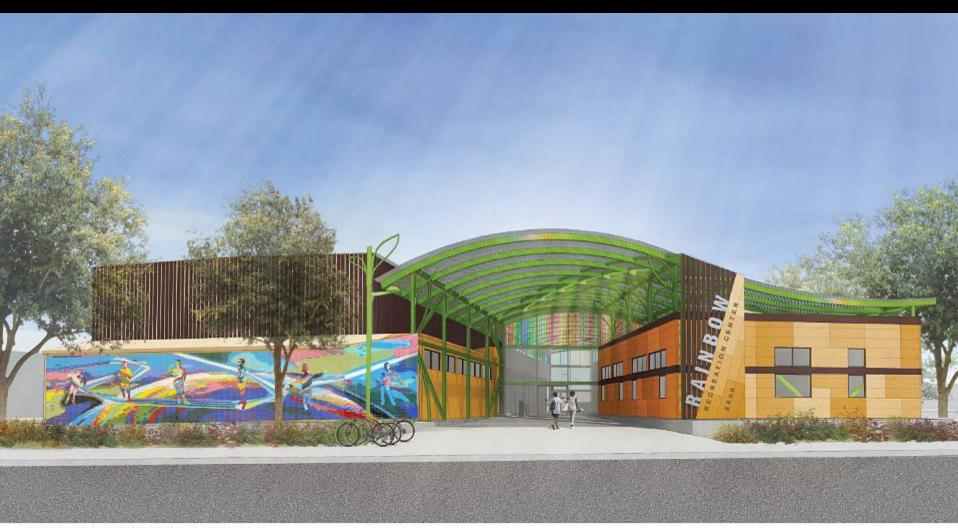

PAAC 9-17-18 Item III

- Connection, Artist James Gayles and St. Mary's Center for a temporary mural wall at 967-32<sup>nd</sup> Street. C. Roundtree-Baaqee seconded. Motion passed unanimously.
- 6. Action Item: Rainbow Recreation Center Public Art Project- Final Artist Recommendation. Public Art Coordinator Kristen Zaremba presented the selection panel recommendation for a new permanent artwork to be included in the reconstruction of the Rainbow Recreation Center located in District 6 on International Boulevard and described the conceptual approach proposed by the recommended artist, Johanna Poethig. Committee members expressed support for the abstracted, color approach and the proposed location. They stated a preference for a large, single composition without text, rather than a few smaller installations. The artist will work in design during the summer and return to the PAAC in September with a final proposal. Motion: C. Roundtree-Baaqee moved to approve the selection panel's recommendations of Delaine Hackney and Johanna Poethig as finalists to receive a design honoraria of \$750. (each), and Johanna Poethig as the artist to receive a commission of up to \$138,000. for design, fabrication and installation of artwork for the Rainbow Recreation Center Public Art Project. C. Treggiari seconded. Motion passed unanimously.
- 7. Informational Item: Staff Updates on Pending Projects and Program Activity
  - a. Measure DD: Gardens at Lake Merritt Gates Project
  - b. MacArthur Gateway Arches Project Update
  - c. Temporary Artist Installation Proposals for Frank Ogawa Plaza, Parks and Open Spaces.
- 8. Announcements:
- 9. Agenda Building: Rainbow Recreation Center Design Review
- 10. Adjournment: B. Cain moved to adjourn the meeting at 7:30. C. Treggiari seconded. Motion passed unanimously.