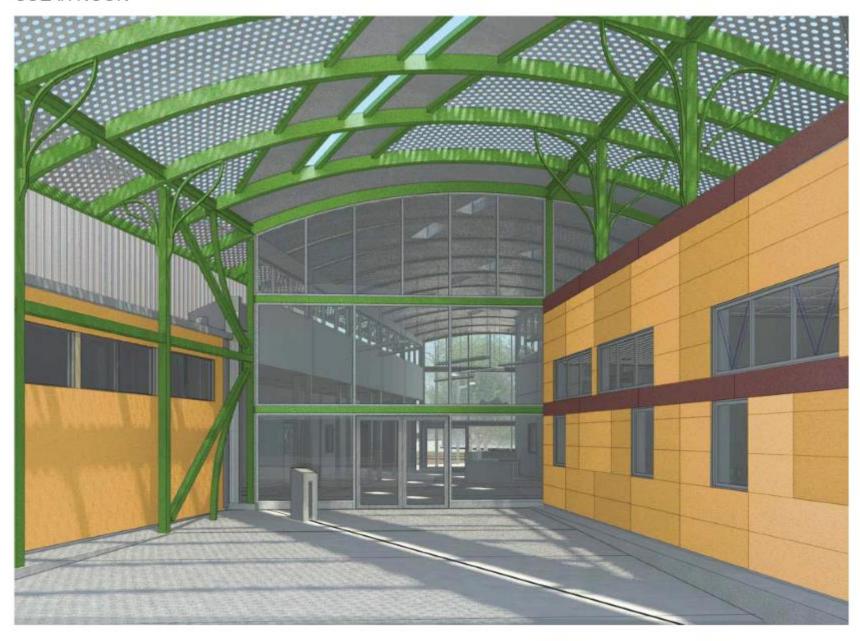

PAAC 9-17-18 Item III

- Connection, Artist James Gayles and St. Mary's Center for a temporary mural wall at 967-32<sup>nd</sup> Street. C. Roundtree-Baaqee seconded. Motion passed unanimously.
- 6. Action Item: Rainbow Recreation Center Public Art Project- Final Artist Recommendation. Public Art Coordinator Kristen Zaremba presented the selection panel recommendation for a new permanent artwork to be included in the reconstruction of the Rainbow Recreation Center located in District 6 on International Boulevard and described the conceptual approach proposed by the recommended artist, Johanna Poethig. Committee members expressed support for the abstracted, color approach and the proposed location. They stated a preference for a large, single composition without text, rather than a few smaller installations. The artist will work in design during the summer and return to the PAAC in September with a final proposal. Motion: C. Roundtree-Baaqee moved to approve the selection panel's recommendations of Delaine Hackney and Johanna Poethig as finalists to receive a design honoraria of \$750. (each), and Johanna Poethig as the artist to receive a commission of up to \$138,000. for design, fabrication and installation of artwork for the Rainbow Recreation Center Public Art Project. C. Treggiari seconded. Motion passed unanimously.
- 7. Informational Item: Staff Updates on Pending Projects and Program Activity
  - a. Measure DD: Gardens at Lake Merritt Gates Project
  - b. MacArthur Gateway Arches Project Update
  - c. Temporary Artist Installation Proposals for Frank Ogawa Plaza, Parks and Open Spaces.
- 8. Announcements:
- 9. Agenda Building: Rainbow Recreation Center Design Review
- 10. Adjournment: B. Cain moved to adjourn the meeting at 7:30. C. Treggiari seconded. Motion passed unanimously.