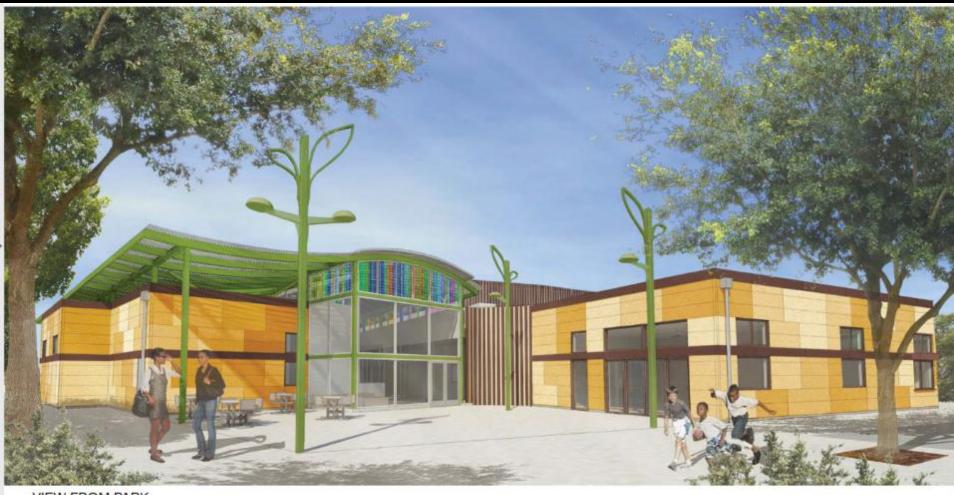

PAAC 9-17-18 Item III

- Connection, Artist James Gayles and St. Mary's Center for a temporary mural wall at 967-32<sup>nd</sup> Street. C. Roundtree-Baaqee seconded. Motion passed unanimously.
- 6. Action Item: Rainbow Recreation Center Public Art Project- Final Artist Recommendation. Public Art Coordinator Kristen Zaremba presented the selection panel recommendation for a new permanent artwork to be included in the reconstruction of the Rainbow Recreation Center located in District 6 on International Boulevard and described the conceptual approach proposed by the recommended artist, Johanna Poethig. Committee members expressed support for the abstracted, color approach and the proposed location. They stated a preference for a large, single composition without text, rather than a few smaller installations. The artist will work in design during the summer and return to the PAAC in September with a final proposal. Motion: C. Roundtree-Baaqee moved to approve the selection panel's recommendations of Delaine Hackney and Johanna Poethig as finalists to receive a design honoraria of \$750. (each), and Johanna Poethig as the artist to receive a commission of up to \$138,000. for design, fabrication and installation of artwork for the Rainbow Recreation Center Public Art Project. C. Treggiari seconded. Motion passed unanimously.
- 7. Informational Item: Staff Updates on Pending Projects and Program Activity
  - a. Measure DD: Gardens at Lake Merritt Gates Project
  - b. MacArthur Gateway Arches Project Update
  - c. Temporary Artist Installation Proposals for Frank Ogawa Plaza, Parks and Open Spaces.
- 8. Announcements:
- 9. Agenda Building: Rainbow Recreation Center Design Review
- 10. Adjournment: B. Cain moved to adjourn the meeting at 7:30. C. Treggiari seconded. Motion passed unanimously.