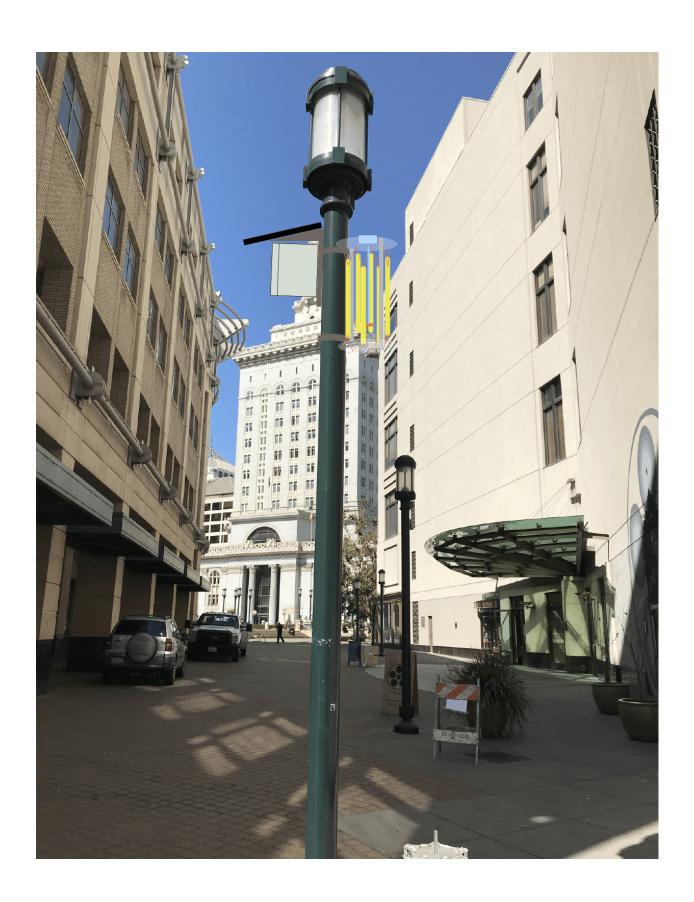

The City has the absolute right to change, modify, destroy, remove, relocate, move, replace, transport, repair or restore the [describe artwork/project: mural, sculpture, etc. and medium]:

| Air sensor chime units, that include a solar panel, equipment box with air quality sensor                                                                                                                                                                                                                                                                                                               |
|---------------------------------------------------------------------------------------------------------------------------------------------------------------------------------------------------------------------------------------------------------------------------------------------------------------------------------------------------------------------------------------------------------|
| and set of electronically activated chimes.                                                                                                                                                                                                                                                                                                                                                             |
| Entitled [title of work]:  Mutual Air                                                                                                                                                                                                                                                                                                                                                                   |
| and located at [identify site, including interior location if applicable]:  Several light pole locations in Frank Ogawa Plaza                                                                                                                                                                                                                                                                           |
| in whole or in part, in City's sole discretion.                                                                                                                                                                                                                                                                                                                                                         |
| Artist's Address for Notice [insert artist's name and complete address]:                                                                                                                                                                                                                                                                                                                                |
| Rosten Woo, 383 North Ave 52, Los Angeles, CA 90042                                                                                                                                                                                                                                                                                                                                                     |
| Artist bears the sole responsibility for providing the City with any changes to the Artist's Address for Notice. Notice of changes must mailed to the Public Art Program, Cultural Arts & Marketing, 1 Frank H. Ogawa Plaza, 9 <sup>th</sup> Floor, Oakland, CA 94612 and the Client Department with jurisdiction over property: [Insert Address of Client Department with jurisdiction over property]: |
| Br. 10/18                                                                                                                                                                                                                                                                                                                                                                                               |
| Artist Signature / Date                                                                                                                                                                                                                                                                                                                                                                                 |
| City Administrator Designated Client Department Representative Printed Name / Signature / Date                                                                                                                                                                                                                                                                                                          |
| This document is posted online at:                                                                                                                                                                                                                                                                                                                                                                      |

#### **MUTUAL AIR**

Project by Rosten Woo in collaboration with the Exploratorium An Open Spaces Project funded by the Kenneth Rainin Foundation

A public sculpture to connect residents of Oakland to our most ubiquitous yet invisible public commons: the air. *Mutual Air* is a network of specially designed bells to generate a soundscape that reflects and responds to this commons. By sonifying air quality fluctuations, we hope to engage the public in an experiential understanding of climate science and how aspects of our atmosphere, while a shared resource, reflect socioeconomic differences and disparities.

These public sculptures are inspired by the various historic functions of church bells, like those in 17th Century France, that indicated daily rhythms, set village boundary limits, announced community events, and served as alert systems in times of crisis. *Mutual Air* reimagines this shared sound for contemporary life--not as a single hugely audible church bell, but a network of ambient chimes weaving a unified soundscape across Oakland. The project asks 30 residents and institutions to become stewards of a bell, each consisting of a mount and enclosed unit housing a set of chimes and a set of sensors. These sculptures will work in unison, ringing out the daily highs and lows of carbon concentration and densities of particulate matter, working as Trojan horses in a sense, utilizing interest in civic art to enhance the quality of environmental monitoring and synchronizing residents with one another and their environment in a new way.

#### **MOUNTING**

 Chimes can be installed to poles or fencing with metal strap or bolted into a wall.

#### **SIGNAGE**

Signage is flexible and can be produced as 10" by 10" sticker, 20" by 18" expendable lawn sign or 20" by 18" printed aluminum sign - depending on situation.