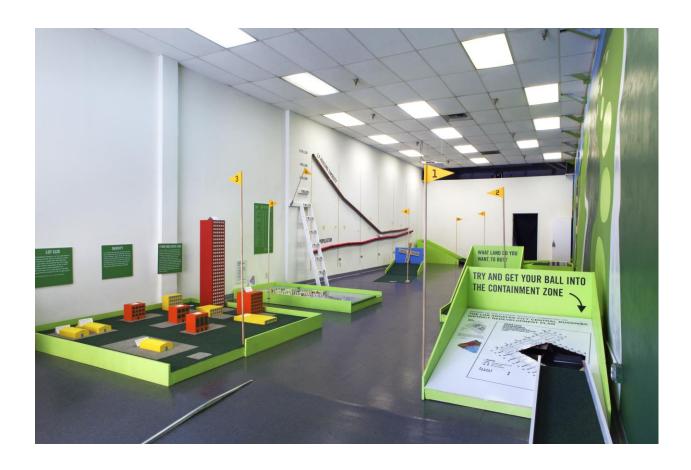

#### Back 9

An educational minigolf course about zoning and the politics of downtown redevelopment Produced with the Los Angeles Poverty Department, 2017

Los Angeles River Interpretive Signage Program (#3) - Water Under Foot

Double sided 8' by 4' billboard, printed aluminum, 2015