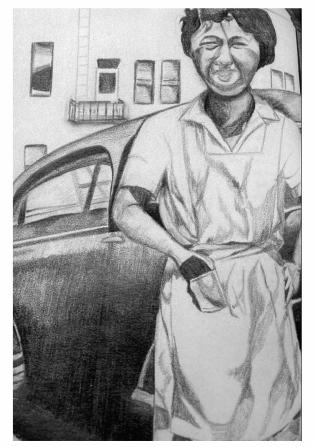

#### Project Description / Artist Statement

The "Chinatown Kitchen Kids" mural project will visually showcase generations of the Oakland Chinatown neighborhood and small businesses through collected community oral histories conducted by the Oakland Chinatown Oral History Project (OCOHP) at the Oakland Asian Cultural Center. Based on these stories, a mural design will be developed by former Chinatown resident and Chinatown elder artist & "kitchen kid" Flo Oy Wong, in collaboration with muralist Desi Mundo, that will feature the faces and scenes of generations of residents who grew up in small family businesses at the 723 Webster building. The mural itself will be located on the building's highly visible wall facing 7th Street and the 880 freeway. The mural will become the final stop on the Oakland Chinatown walking tours facilitated by Roy Chan, director of the OCOHP.