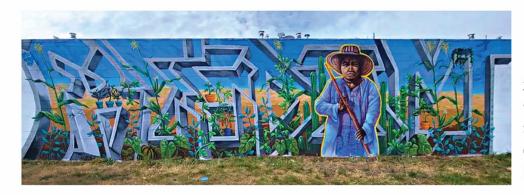

#### Project Description / Artist Statement

The "Chinatown Kitchen Kids" mural project will visually showcase generations of the Oakland Chinatown neighborhood and small businesses through collected community oral histories conducted by the Oakland Chinatown Oral History Project (OCOHP) at the Oakland Asian Cultural Center. Based on these stories, a mural design will be developed by former Chinatown resident and Chinatown elder artist & "kitchen kid" Flo Oy Wong, in collaboration with muralist Desi Mundo, that will feature the faces and scenes of generations of residents who grew up in small family businesses at the 723 Webster building. The mural itself will be located on the building's highly visible wall facing 7th Street and the 880 freeway. The mural will become the final stop on the Oakland Chinatown walking tours facilitated by Roy Chan, director of the OCOHP.