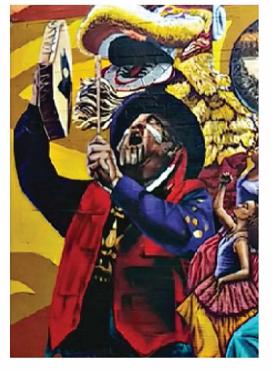

#### Project Description / Artist Statement

The "Chinatown Kitchen Kids" mural project will visually showcase generations of the Oakland Chinatown neighborhood and small businesses through collected community oral histories conducted by the Oakland Chinatown Oral History Project (OCOHP) at the Oakland Asian Cultural Center. Based on these stories, a mural design will be developed by former Chinatown resident and Chinatown elder artist & "kitchen kid" Flo Oy Wong, in collaboration with muralist Desi Mundo, that will feature the faces and scenes of generations of residents who grew up in small family businesses at the 723 Webster building. The mural itself will be located on the building's highly visible wall facing 7th Street and the 880 freeway. The mural will become the final stop on the Oakland Chinatown walking tours facilitated by Roy Chan, director of the OCOHP.