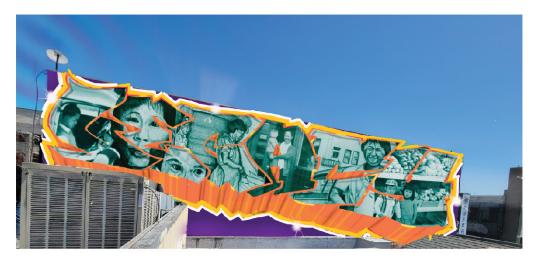

#### Project Description / Artist Statement

The "Chinatown Kitchen Kids" mural project will visually showcase generations of the Oakland Chinatown neighborhood and small businesses through collected community oral histories conducted by the Oakland Chinatown Oral History Project (OCOHP) at the Oakland Asian Cultural Center. Based on these stories, a mural design will be developed by former Chinatown resident and Chinatown elder artist & "kitchen kid" Flo Oy Wong, in collaboration with muralist Desi Mundo, that will feature the faces and scenes of generations of residents who grew up in small family businesses at the 723 Webster building. The mural itself will be located on the building's highly visible wall facing 7th Street and the 880 freeway. The mural will become the final stop on the Oakland Chinatown walking tours facilitated by Roy Chan, director of the OCOHP.