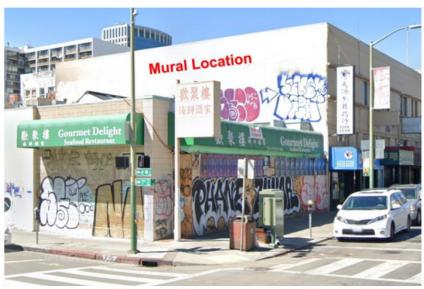

# **Public Art Advisory Committee Proposal Review Form** 9/26/2023

| Artist(s) Cor  | mmunity Rejuvenation Project & Flo Oy W                | /ong                                |                                 |
|----------------|--------------------------------------------------------|-------------------------------------|---------------------------------|
| Project Conta  |                                                        |                                     |                                 |
|                | (if applicable) Community Rejuvenation P               |                                     | _                               |
| Phone #        | Email eadams@c                                         | oaklandca.gov                       |                                 |
|                | 2721 60th Ave                                          |                                     |                                 |
|                | nd, <sub>State</sub> ca                                |                                     |                                 |
|                | e of Project (Address/Cross St. with physical details) |                                     | Oakland, CA                     |
| Name of Prop   | perty Owner, Proposed Location Denise Chinn            |                                     | _                               |
| City Council D | District of Proposed Location District 2               |                                     | _                               |
| Attachments    | Checklist Attach a separate document to address th     | ne following items, bundled togethe | er in a single electronic file: |
| 1. X           | Review Form (this page)                                |                                     |                                 |
| 2. X           | Project Narrative                                      |                                     |                                 |
| 3. X           | Artist Resume                                          |                                     |                                 |
| 4. X           | Examples of Past Work                                  |                                     |                                 |
| 5. X           | Visual Proposal                                        |                                     |                                 |
| 6. X           | Materials and Methods Description                      |                                     |                                 |
| 7. X           | Photos of Site                                         |                                     |                                 |
| 8. X           | In-Situ Mockup                                         |                                     |                                 |
| 9. <u>X</u>    | Timeline                                               |                                     |                                 |
| 10. X          | Budget                                                 |                                     |                                 |
| 11. X          | Maintenance Plan                                       |                                     |                                 |
| 12. X          | Community Outreach / Support Documentation             |                                     |                                 |
|                | Insurance Documentation                                |                                     |                                 |
|                | Permission(s)- Private Property Owner or City          |                                     |                                 |
| 15             | Waiver of Proprietary Rights for Artwork Placed        | on City Property (if applicable)    |                                 |

#### Project Description / Artist Statement

The "Chinatown Kitchen Kids" mural project will visually showcase generations of the Oakland Chinatown neighborhood and small businesses through collected community oral histories conducted by the Oakland Chinatown Oral History Project (OCOHP) at the Oakland Asian Cultural Center. Based on these stories, a mural design will be developed by former Chinatown resident and Chinatown elder artist & "kitchen kid" Flo Oy Wong, in collaboration with muralist Desi Mundo, that will feature the faces and scenes of generations of residents who grew up in small family businesses at the 723 Webster building. The mural itself will be located on the building's highly visible wall facing 7th Street and the 880 freeway. The mural will become the final stop on the Oakland Chinatown walking tours facilitated by Roy Chan, director of the OCOHP.