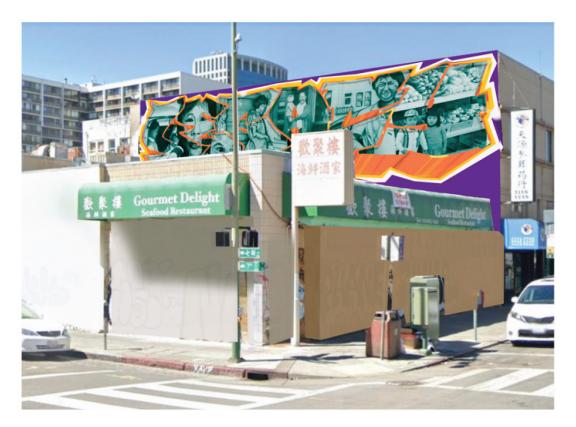

#### Project Description / Artist Statement

The "Chinatown Kitchen Kids" mural project will visually showcase generations of the Oakland Chinatown neighborhood and small businesses through collected community oral histories conducted by the Oakland Chinatown Oral History Project (OCOHP) at the Oakland Asian Cultural Center. Based on these stories, a mural design will be developed by former Chinatown resident and Chinatown elder artist & "kitchen kid" Flo Oy Wong, in collaboration with muralist Desi Mundo, that will feature the faces and scenes of generations of residents who grew up in small family businesses at the 723 Webster building. The mural itself will be located on the building's highly visible wall facing 7th Street and the 880 freeway. The mural will become the final stop on the Oakland Chinatown walking tours facilitated by Roy Chan, director of the OCOHP.

# **Public Art Advisory Committee Proposal Review Form** 9/26/2023

| Artist(s) Cor  | mmunity Rejuvenation Project & Flo Oy W                | /ong                                |                                 |
|----------------|--------------------------------------------------------|-------------------------------------|---------------------------------|
| Project Conta  |                                                        |                                     |                                 |
|                | (if applicable) Community Rejuvenation P               |                                     | _                               |
| Phone #        | Email eadams@c                                         | oaklandca.gov                       |                                 |
|                | 2721 60th Ave                                          |                                     |                                 |
|                | nd, <sub>State</sub> ca                                |                                     |                                 |
|                | e of Project (Address/Cross St. with physical details) |                                     | Oakland, CA                     |
| Name of Prop   | perty Owner, Proposed Location Denise Chinn            |                                     | _                               |
| City Council D | District of Proposed Location District 2               |                                     | _                               |
| Attachments    | Checklist Attach a separate document to address th     | ne following items, bundled togethe | er in a single electronic file: |
| 1. X           | Review Form (this page)                                |                                     |                                 |
| 2. X           | Project Narrative                                      |                                     |                                 |
| 3. X           | Artist Resume                                          |                                     |                                 |
| 4. X           | Examples of Past Work                                  |                                     |                                 |
| 5. X           | Visual Proposal                                        |                                     |                                 |
| 6. X           | Materials and Methods Description                      |                                     |                                 |
| 7. X           | Photos of Site                                         |                                     |                                 |
| 8. X           | In-Situ Mockup                                         |                                     |                                 |
| 9. <u>X</u>    | Timeline                                               |                                     |                                 |
| 10. X          | Budget                                                 |                                     |                                 |
| 11. X          | Maintenance Plan                                       |                                     |                                 |
| 12. X          | Community Outreach / Support Documentation             |                                     |                                 |
|                | Insurance Documentation                                |                                     |                                 |
|                | Permission(s)- Private Property Owner or City          |                                     |                                 |
| 15             | Waiver of Proprietary Rights for Artwork Placed        | on City Property (if applicable)    |                                 |