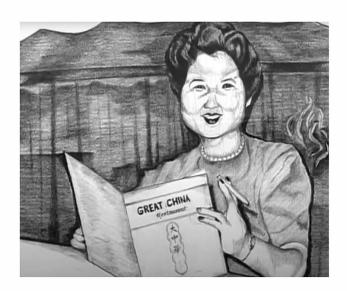

#### Project Description / Artist Statement

The "Chinatown Kitchen Kids" mural project will visually showcase generations of the Oakland Chinatown neighborhood and small businesses through collected community oral histories conducted by the Oakland Chinatown Oral History Project (OCOHP) at the Oakland Asian Cultural Center. Based on these stories, a mural design will be developed by former Chinatown resident and Chinatown elder artist & "kitchen kid" Flo Oy Wong, in collaboration with muralist Desi Mundo, that will feature the faces and scenes of generations of residents who grew up in small family businesses at the 723 Webster building. The mural itself will be located on the building's highly visible wall facing 7th Street and the 880 freeway. The mural will become the final stop on the Oakland Chinatown walking tours facilitated by Roy Chan, director of the OCOHP.