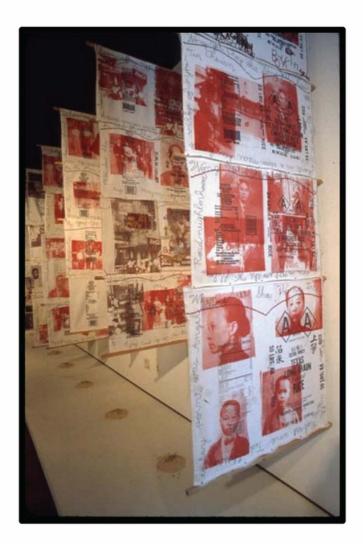

#### Project Description / Artist Statement

The "Chinatown Kitchen Kids" mural project will visually showcase generations of the Oakland Chinatown neighborhood and small businesses through collected community oral histories conducted by the Oakland Chinatown Oral History Project (OCOHP) at the Oakland Asian Cultural Center. Based on these stories, a mural design will be developed by former Chinatown resident and Chinatown elder artist & "kitchen kid" Flo Oy Wong, in collaboration with muralist Desi Mundo, that will feature the faces and scenes of generations of residents who grew up in small family businesses at the 723 Webster building. The mural itself will be located on the building's highly visible wall facing 7th Street and the 880 freeway. The mural will become the final stop on the Oakland Chinatown walking tours facilitated by Roy Chan, director of the OCOHP.