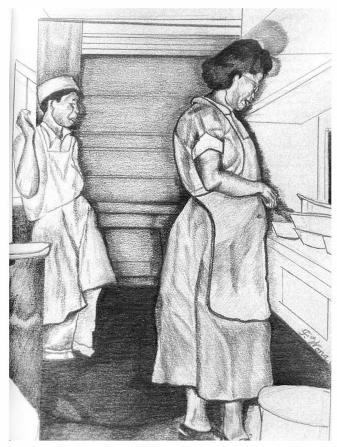

#### Project Description / Artist Statement

The "Chinatown Kitchen Kids" mural project will visually showcase generations of the Oakland Chinatown neighborhood and small businesses through collected community oral histories conducted by the Oakland Chinatown Oral History Project (OCOHP) at the Oakland Asian Cultural Center. Based on these stories, a mural design will be developed by former Chinatown resident and Chinatown elder artist & "kitchen kid" Flo Oy Wong, in collaboration with muralist Desi Mundo, that will feature the faces and scenes of generations of residents who grew up in small family businesses at the 723 Webster building. The mural itself will be located on the building's highly visible wall facing 7th Street and the 880 freeway. The mural will become the final stop on the Oakland Chinatown walking tours facilitated by Roy Chan, director of the OCOHP.