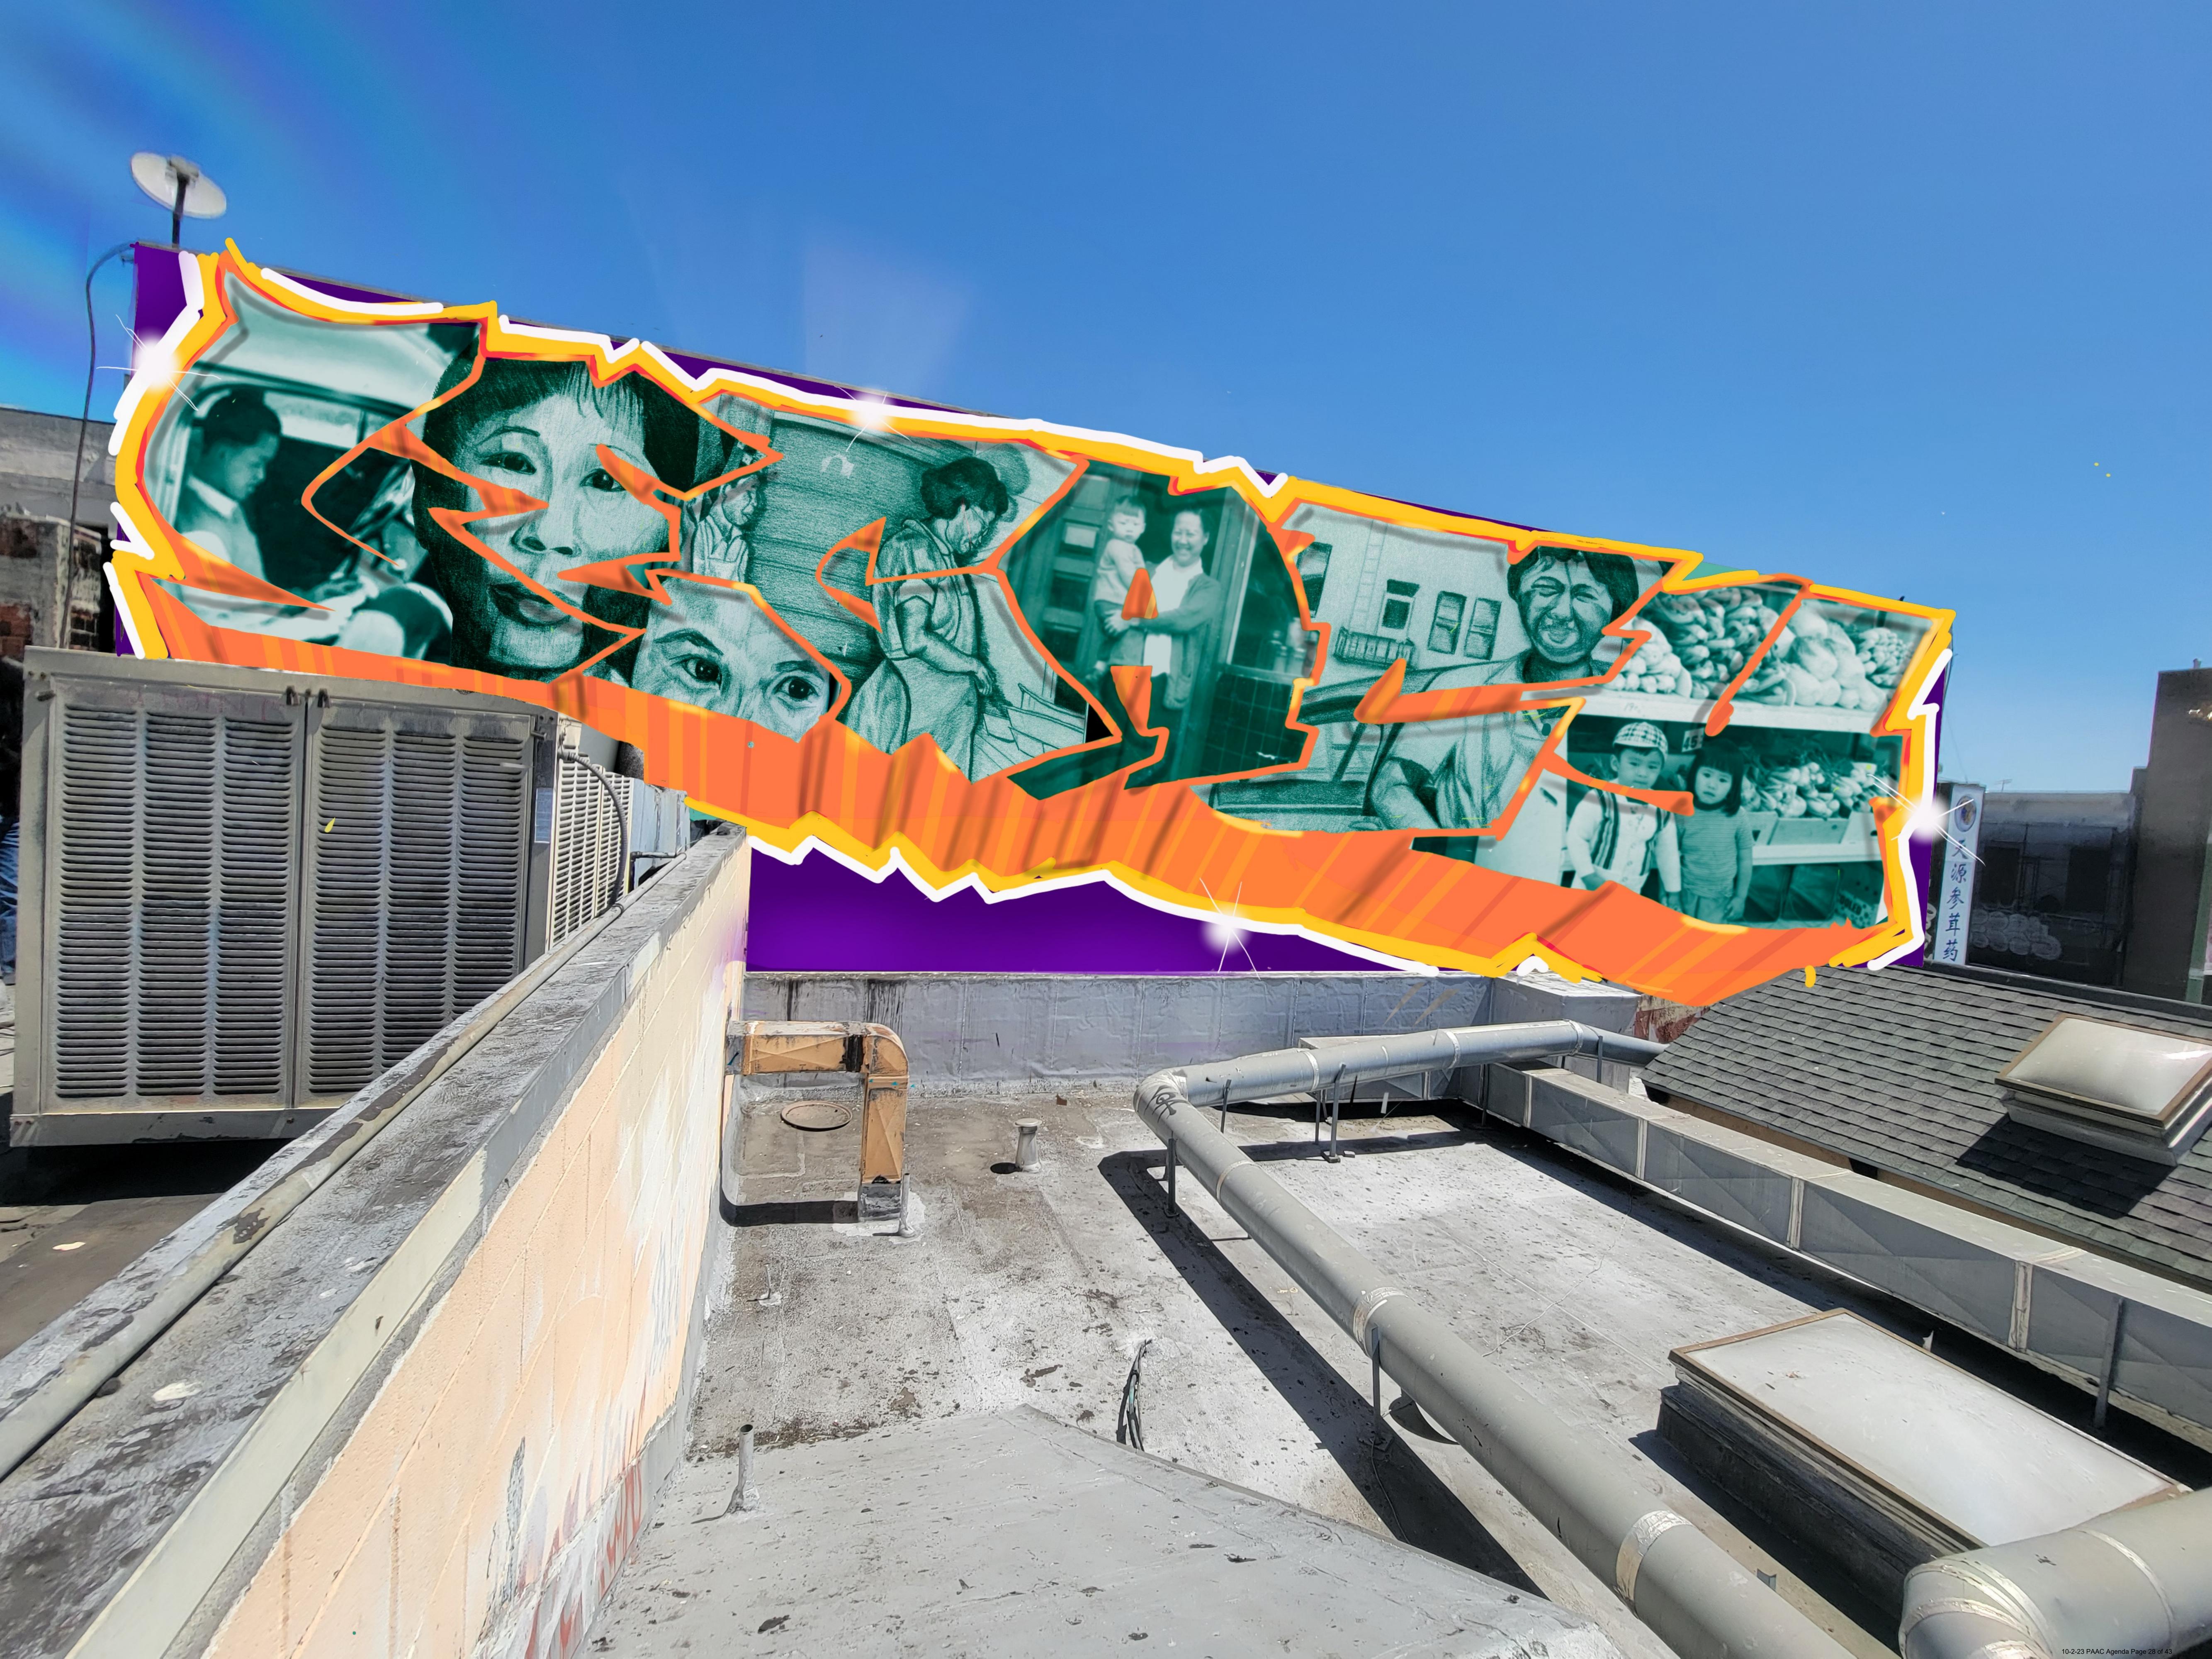

#### Project Description / Artist Statement

The "Chinatown Kitchen Kids" mural project will visually showcase generations of the Oakland Chinatown neighborhood and small businesses through collected community oral histories conducted by the Oakland Chinatown Oral History Project (OCOHP) at the Oakland Asian Cultural Center. Based on these stories, a mural design will be developed by former Chinatown resident and Chinatown elder artist & "kitchen kid" Flo Oy Wong, in collaboration with muralist Desi Mundo, that will feature the faces and scenes of generations of residents who grew up in small family businesses at the 723 Webster building. The mural itself will be located on the building's highly visible wall facing 7th Street and the 880 freeway. The mural will become the final stop on the Oakland Chinatown walking tours facilitated by Roy Chan, director of the OCOHP.