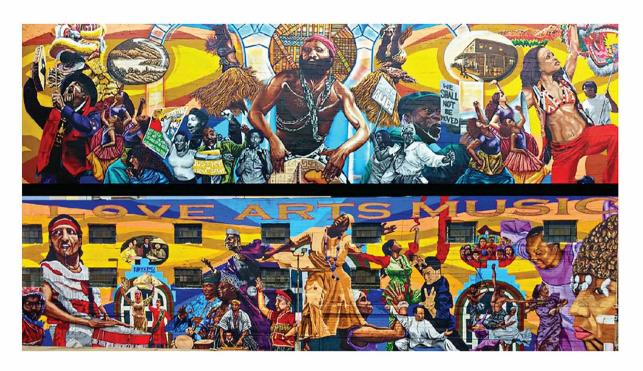

#### Project Description / Artist Statement

The "Chinatown Kitchen Kids" mural project will visually showcase generations of the Oakland Chinatown neighborhood and small businesses through collected community oral histories conducted by the Oakland Chinatown Oral History Project (OCOHP) at the Oakland Asian Cultural Center. Based on these stories, a mural design will be developed by former Chinatown resident and Chinatown elder artist & "kitchen kid" Flo Oy Wong, in collaboration with muralist Desi Mundo, that will feature the faces and scenes of generations of residents who grew up in small family businesses at the 723 Webster building. The mural itself will be located on the building's highly visible wall facing 7th Street and the 880 freeway. The mural will become the final stop on the Oakland Chinatown walking tours facilitated by Roy Chan, director of the OCOHP.