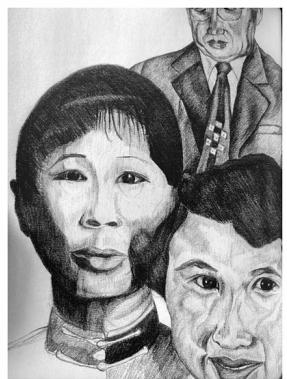

#### Project Description / Artist Statement

The "Chinatown Kitchen Kids" mural project will visually showcase generations of the Oakland Chinatown neighborhood and small businesses through collected community oral histories conducted by the Oakland Chinatown Oral History Project (OCOHP) at the Oakland Asian Cultural Center. Based on these stories, a mural design will be developed by former Chinatown resident and Chinatown elder artist & "kitchen kid" Flo Oy Wong, in collaboration with muralist Desi Mundo, that will feature the faces and scenes of generations of residents who grew up in small family businesses at the 723 Webster building. The mural itself will be located on the building's highly visible wall facing 7th Street and the 880 freeway. The mural will become the final stop on the Oakland Chinatown walking tours facilitated by Roy Chan, director of the OCOHP.