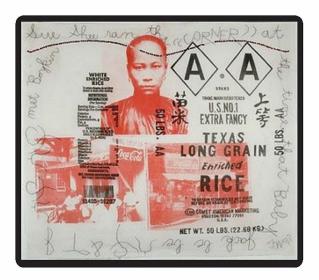

#### Project Description / Artist Statement

The "Chinatown Kitchen Kids" mural project will visually showcase generations of the Oakland Chinatown neighborhood and small businesses through collected community oral histories conducted by the Oakland Chinatown Oral History Project (OCOHP) at the Oakland Asian Cultural Center. Based on these stories, a mural design will be developed by former Chinatown resident and Chinatown elder artist & "kitchen kid" Flo Oy Wong, in collaboration with muralist Desi Mundo, that will feature the faces and scenes of generations of residents who grew up in small family businesses at the 723 Webster building. The mural itself will be located on the building's highly visible wall facing 7th Street and the 880 freeway. The mural will become the final stop on the Oakland Chinatown walking tours facilitated by Roy Chan, director of the OCOHP.