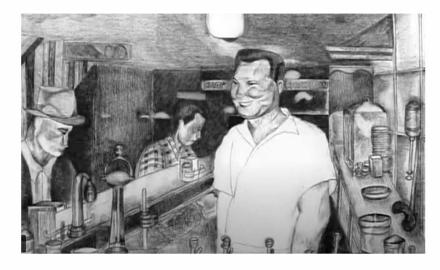

#### Project Description / Artist Statement

The "Chinatown Kitchen Kids" mural project will visually showcase generations of the Oakland Chinatown neighborhood and small businesses through collected community oral histories conducted by the Oakland Chinatown Oral History Project (OCOHP) at the Oakland Asian Cultural Center. Based on these stories, a mural design will be developed by former Chinatown resident and Chinatown elder artist & "kitchen kid" Flo Oy Wong, in collaboration with muralist Desi Mundo, that will feature the faces and scenes of generations of residents who grew up in small family businesses at the 723 Webster building. The mural itself will be located on the building's highly visible wall facing 7th Street and the 880 freeway. The mural will become the final stop on the Oakland Chinatown walking tours facilitated by Roy Chan, director of the OCOHP.