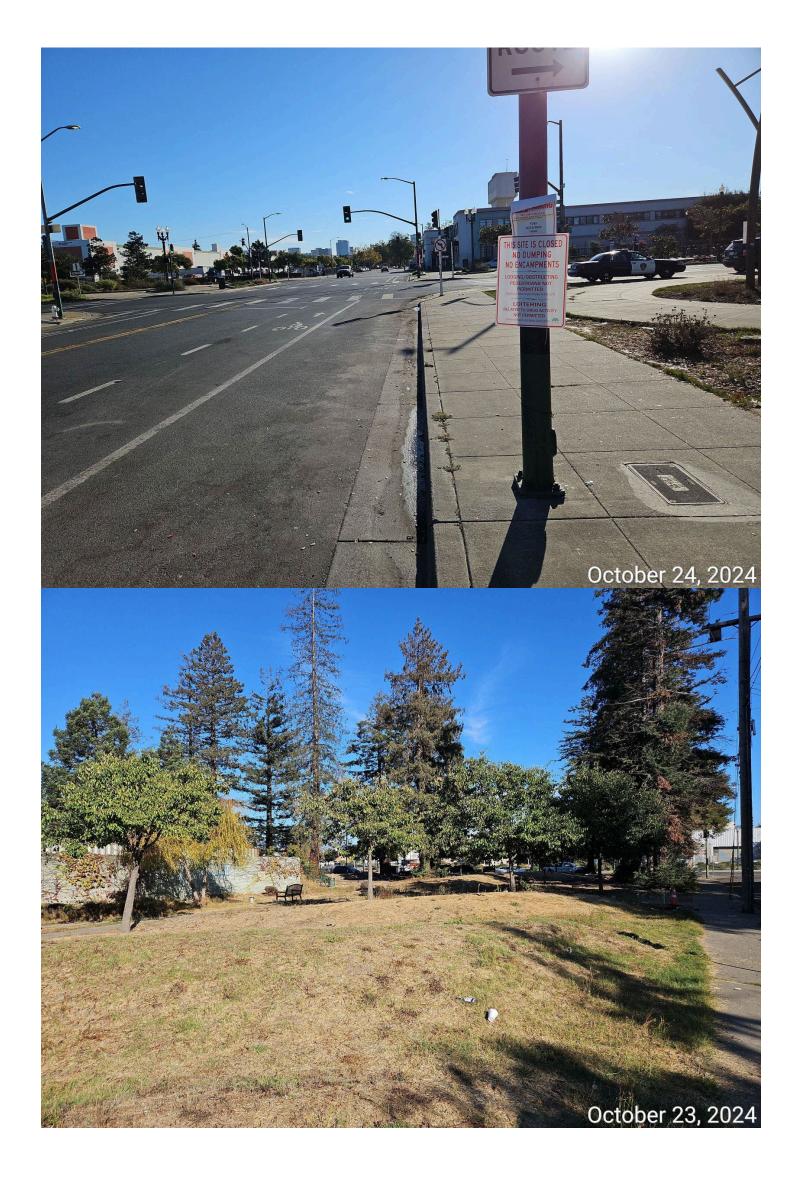

#### COMPLETED EMT OPERATIONS MONTH OF OCTOBER

See more operations here

|                                    |          | SENSITIVITY |              | OPERATION  | OPERATION  |
|------------------------------------|----------|-------------|--------------|------------|------------|
| LOCATION                           | DISTRICT | ZONE        | INTERVENTION | START DATE | END DATE   |
| Median at Mandela Pkwy between     |          |             |              |            |            |
| 12th St and 14th St                | D3       | High        | Closure      | 10/30/2024 | 10/30/2024 |
| Mandela Pkwy between 13th St and   |          |             |              |            |            |
| 14th St                            | D3       | High        | Closure      | 10/30/2024 | 10/30/2024 |
| Mandela Pkwy between 12th St and   |          |             |              |            |            |
| 13th St                            | D3       | High        | Closure      | 10/30/2024 | 10/30/2024 |
| W. Grand Between West St and       |          |             |              |            |            |
| Isabella St                        | D3       | High        | Closure      | 10/29/2024 | 11/1/2024  |
| W. Grand Between Brush St and West |          |             |              |            |            |
| St                                 | D3       | High        | Closure      | 10/29/2024 | 11/1/2024  |
| West St between West Grand Ave and |          |             |              |            |            |
| San Pablo Ave                      | D3       | High        | Closure      | 10/29/2024 | 11/1/2024  |