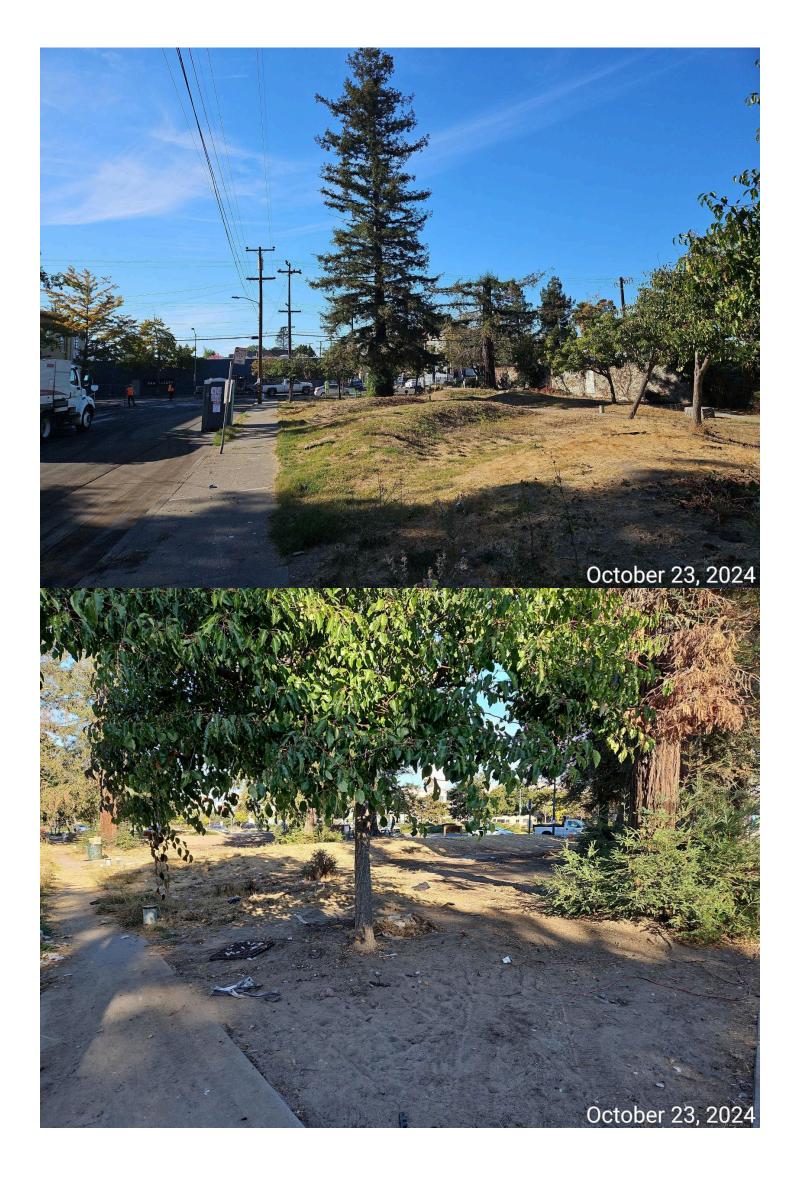

#### COMPLETED EMT OPERATIONS MONTH OF OCTOBER

See more operations here

|                                    |          | SENSITIVITY |              | OPERATION  | OPERATION  |
|------------------------------------|----------|-------------|--------------|------------|------------|
| LOCATION                           | DISTRICT | ZONE        | INTERVENTION | START DATE | END DATE   |
| Median at Mandela Pkwy between     |          |             |              |            |            |
| 12th St and 14th St                | D3       | High        | Closure      | 10/30/2024 | 10/30/2024 |
| Mandela Pkwy between 13th St and   |          |             |              |            |            |
| 14th St                            | D3       | High        | Closure      | 10/30/2024 | 10/30/2024 |
| Mandela Pkwy between 12th St and   |          |             |              |            |            |
| 13th St                            | D3       | High        | Closure      | 10/30/2024 | 10/30/2024 |
| W. Grand Between West St and       |          |             |              |            |            |
| Isabella St                        | D3       | High        | Closure      | 10/29/2024 | 11/1/2024  |
| W. Grand Between Brush St and West |          |             |              |            |            |
| St                                 | D3       | High        | Closure      | 10/29/2024 | 11/1/2024  |
| West St between West Grand Ave and |          |             |              |            |            |
| San Pablo Ave                      | D3       | High        | Closure      | 10/29/2024 | 11/1/2024  |