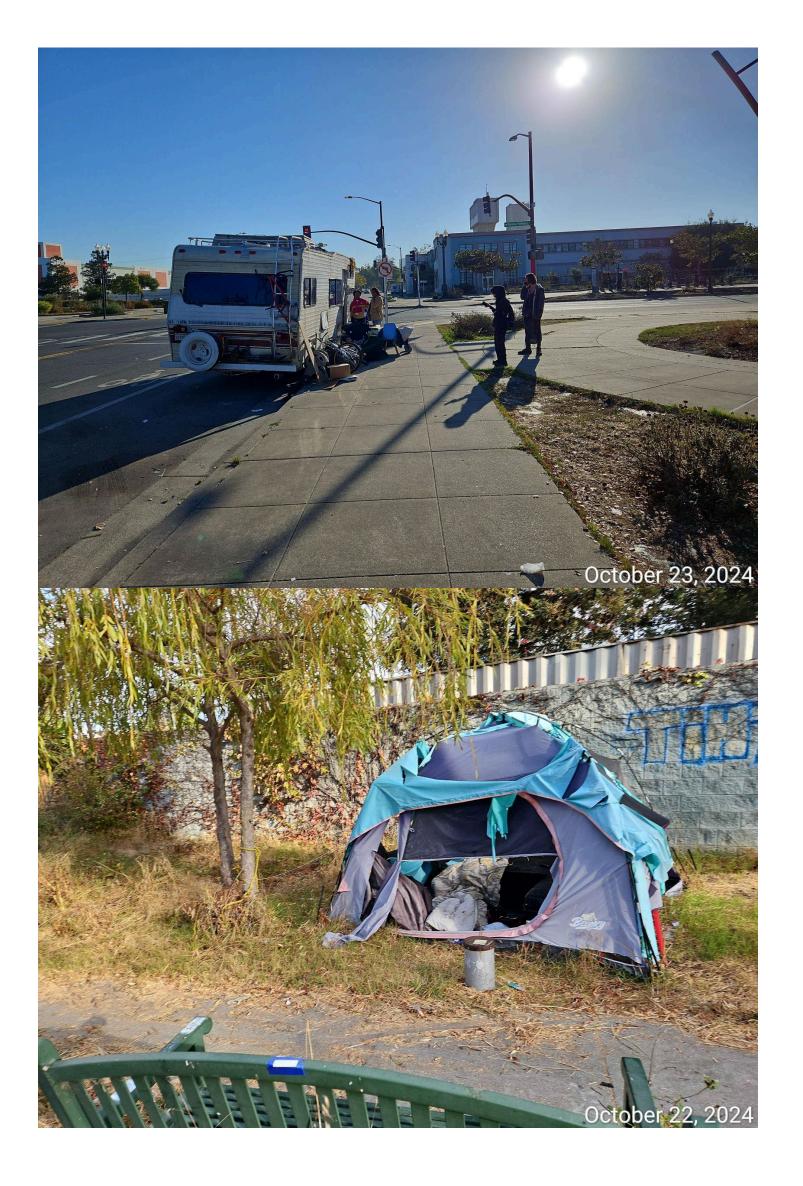

### KEY PERFORMANCE INDICATORS

Cleaning of an area with the option to return.

October

Cumulative

428

#### **Full Closure & Partial Closure**

Complete/ Partial clearing of total area without option to return

October

Cumulative

29

681

1. Cumulative metrics include data since launch January 1, 2021.