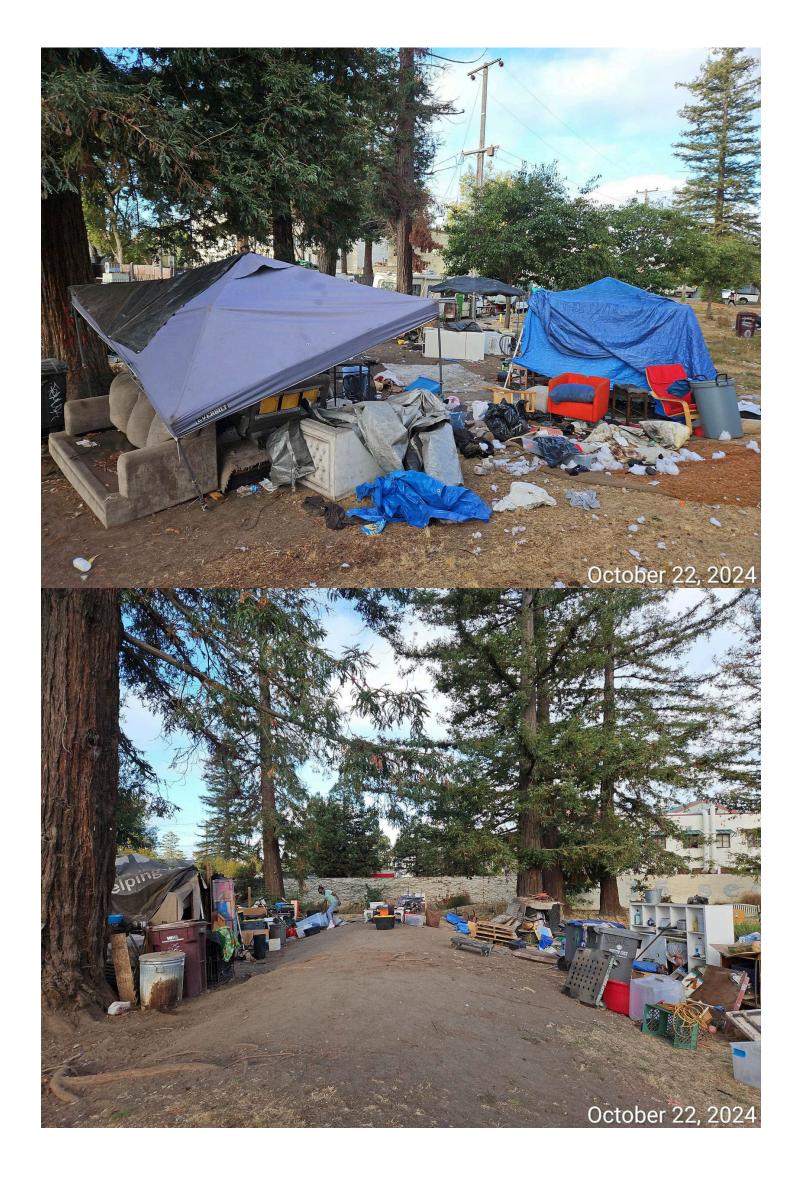

### KEY PERFORMANCE INDICATORS

Cleaning of an area with the option to return.

October

Cumulative

428

#### **Full Closure & Partial Closure**

Complete/ Partial clearing of total area without option to return

October

Cumulative

29

681

1. Cumulative metrics include data since launch January 1, 2021.