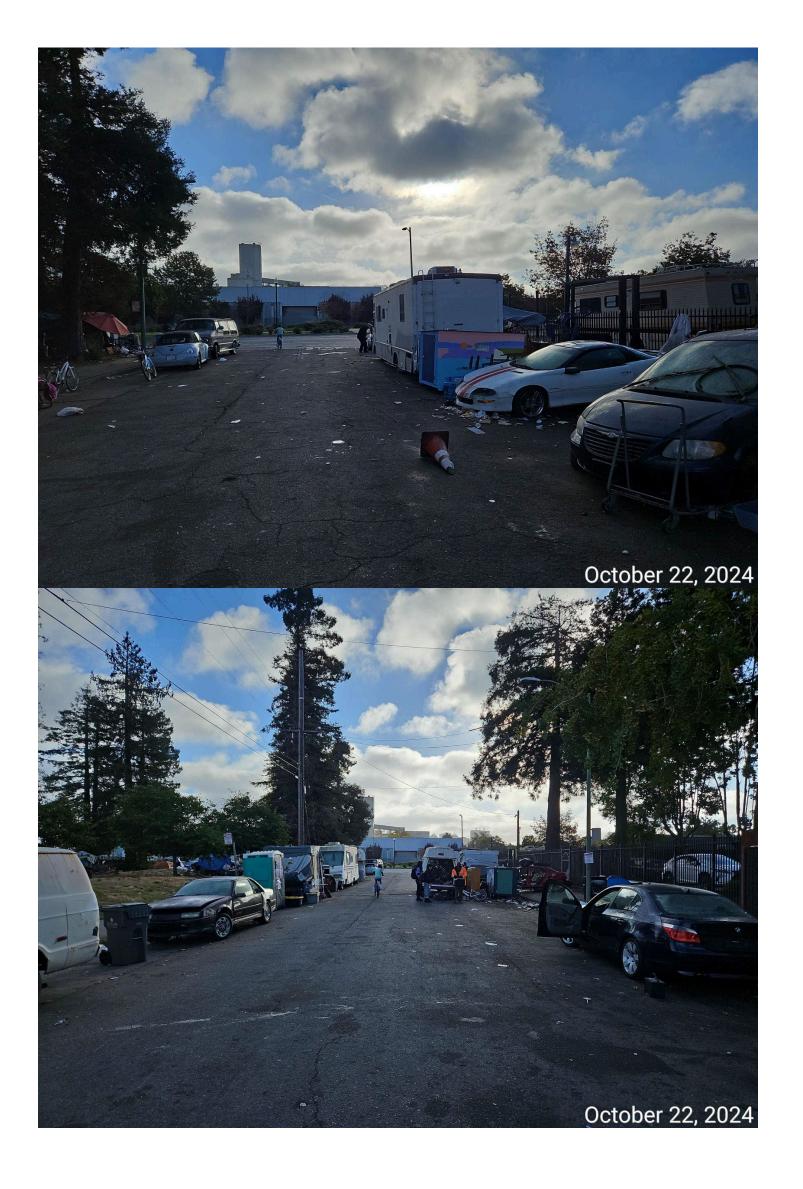

### KEY PERFORMANCE INDICATORS

Cleaning of an area with the option to return.

October

Cumulative

428

#### **Full Closure & Partial Closure**

Complete/ Partial clearing of total area without option to return

October

Cumulative

29

681

1. Cumulative metrics include data since launch January 1, 2021.