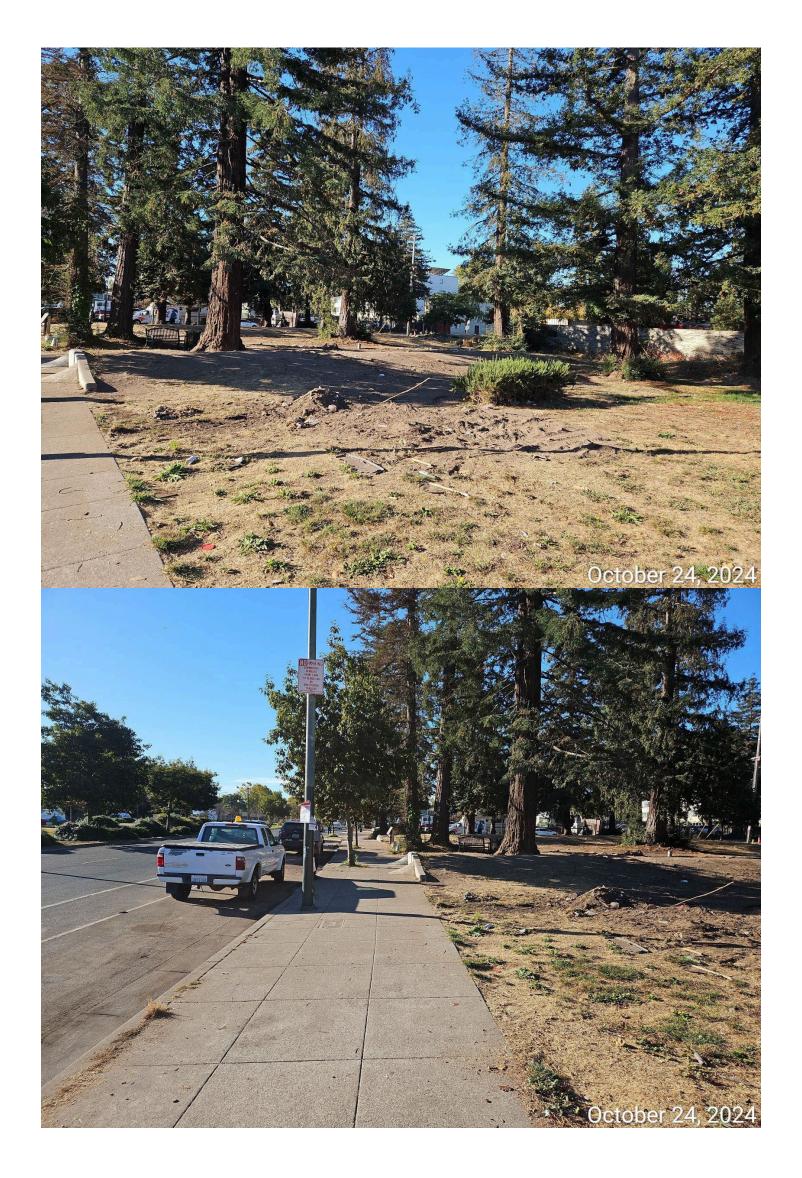

#### COMPLETED EMT OPERATIONS MONTH OF OCTOBER

See more operations here

|                                    |          | SENSITIVITY |              | OPERATION  | OPERATION  |
|------------------------------------|----------|-------------|--------------|------------|------------|
| LOCATION                           | DISTRICT | ZONE        | INTERVENTION | START DATE | END DATE   |
| Median at Mandela Pkwy between     |          |             |              |            |            |
| 12th St and 14th St                | D3       | High        | Closure      | 10/30/2024 | 10/30/2024 |
| Mandela Pkwy between 13th St and   |          |             |              |            |            |
| 14th St                            | D3       | High        | Closure      | 10/30/2024 | 10/30/2024 |
| Mandela Pkwy between 12th St and   |          |             |              |            |            |
| 13th St                            | D3       | High        | Closure      | 10/30/2024 | 10/30/2024 |
| W. Grand Between West St and       |          |             |              |            |            |
| Isabella St                        | D3       | High        | Closure      | 10/29/2024 | 11/1/2024  |
| W. Grand Between Brush St and West |          |             |              |            |            |
| St                                 | D3       | High        | Closure      | 10/29/2024 | 11/1/2024  |
| West St between West Grand Ave and |          |             |              |            |            |
| San Pablo Ave                      | D3       | High        | Closure      | 10/29/2024 | 11/1/2024  |