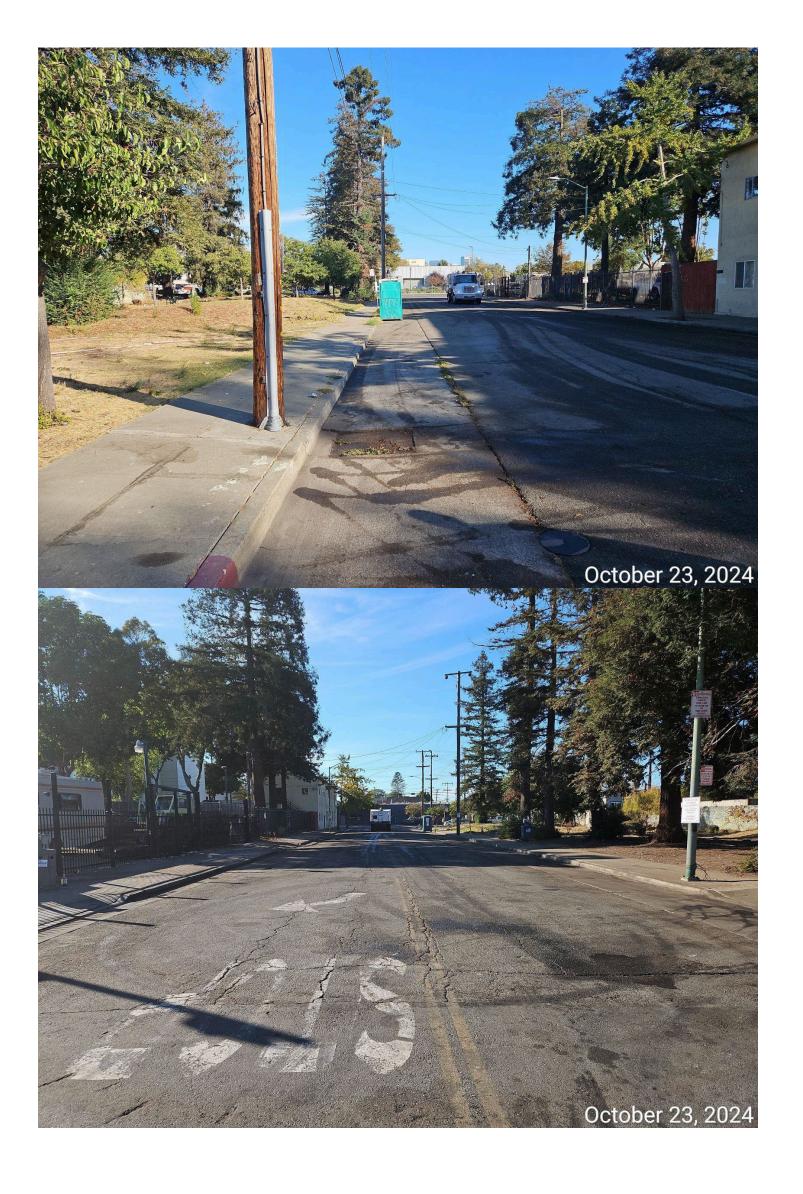

#### COMPLETED EMT OPERATIONS MONTH OF OCTOBER

See more operations here

|                                    |          | SENSITIVITY |              | OPERATION  | OPERATION  |
|------------------------------------|----------|-------------|--------------|------------|------------|
| LOCATION                           | DISTRICT | ZONE        | INTERVENTION | START DATE | END DATE   |
| Median at Mandela Pkwy between     |          |             |              |            |            |
| 12th St and 14th St                | D3       | High        | Closure      | 10/30/2024 | 10/30/2024 |
| Mandela Pkwy between 13th St and   |          |             |              |            |            |
| 14th St                            | D3       | High        | Closure      | 10/30/2024 | 10/30/2024 |
| Mandela Pkwy between 12th St and   |          |             |              |            |            |
| 13th St                            | D3       | High        | Closure      | 10/30/2024 | 10/30/2024 |
| W. Grand Between West St and       |          |             |              |            |            |
| Isabella St                        | D3       | High        | Closure      | 10/29/2024 | 11/1/2024  |
| W. Grand Between Brush St and West |          |             |              |            |            |
| St                                 | D3       | High        | Closure      | 10/29/2024 | 11/1/2024  |
| West St between West Grand Ave and |          |             |              |            |            |
| San Pablo Ave                      | D3       | High        | Closure      | 10/29/2024 | 11/1/2024  |