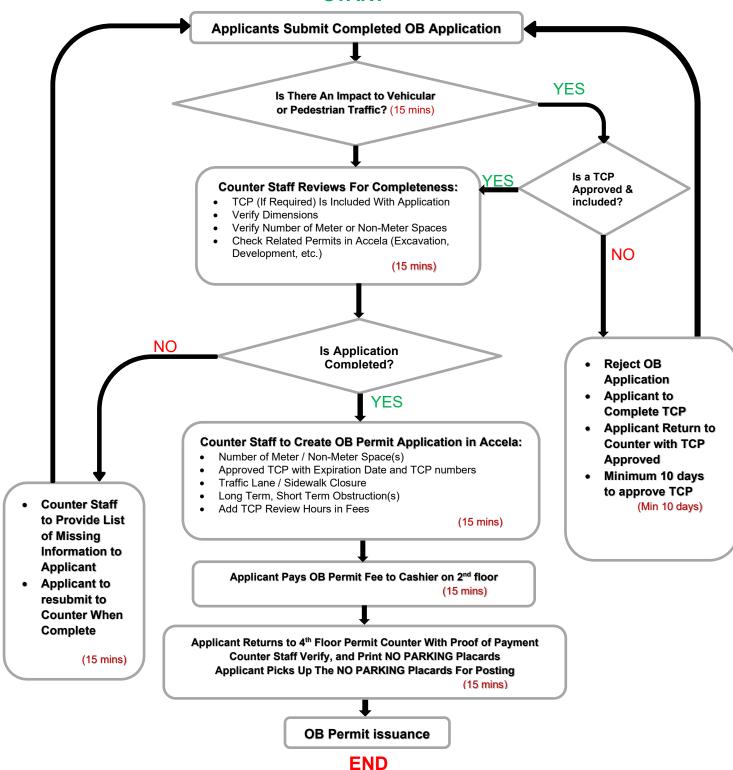

### WHAT ARE THE STEPS TO OBTAIN OBSTRUCTION (OB) PERMITS?

Minutes in Parenthesis Average City Working Time

Total Start to 90 Minutes Average Not Including Applicant's Time and Traffic Control Plan Review Time.

### START

Engineering Services – 4<sup>th</sup> Floor 250 Frank H. Ogawa Plaza Oakland, California 94612