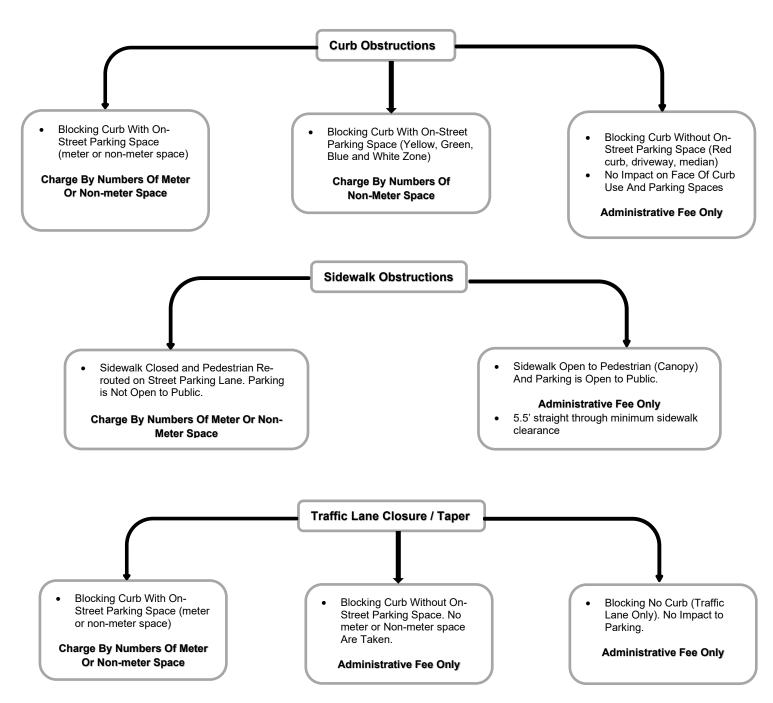

# **OBSTRUCTION PERMIT**

**OBstruction Permit Rates** Read accross to number of spaces/linear distance then down to number of days.

OBstruction Permit Rates: block any part of sidewalk; block/divert traffic lane\*; reserve metered (provide Meter No.) or non-metered parking.
\*Traffic Control Plan required. Contact Traffic Engineering, obtain approved TCP prior to obtaing OB permit. 5.5' clear for pedestrians. Fees <u>+</u>