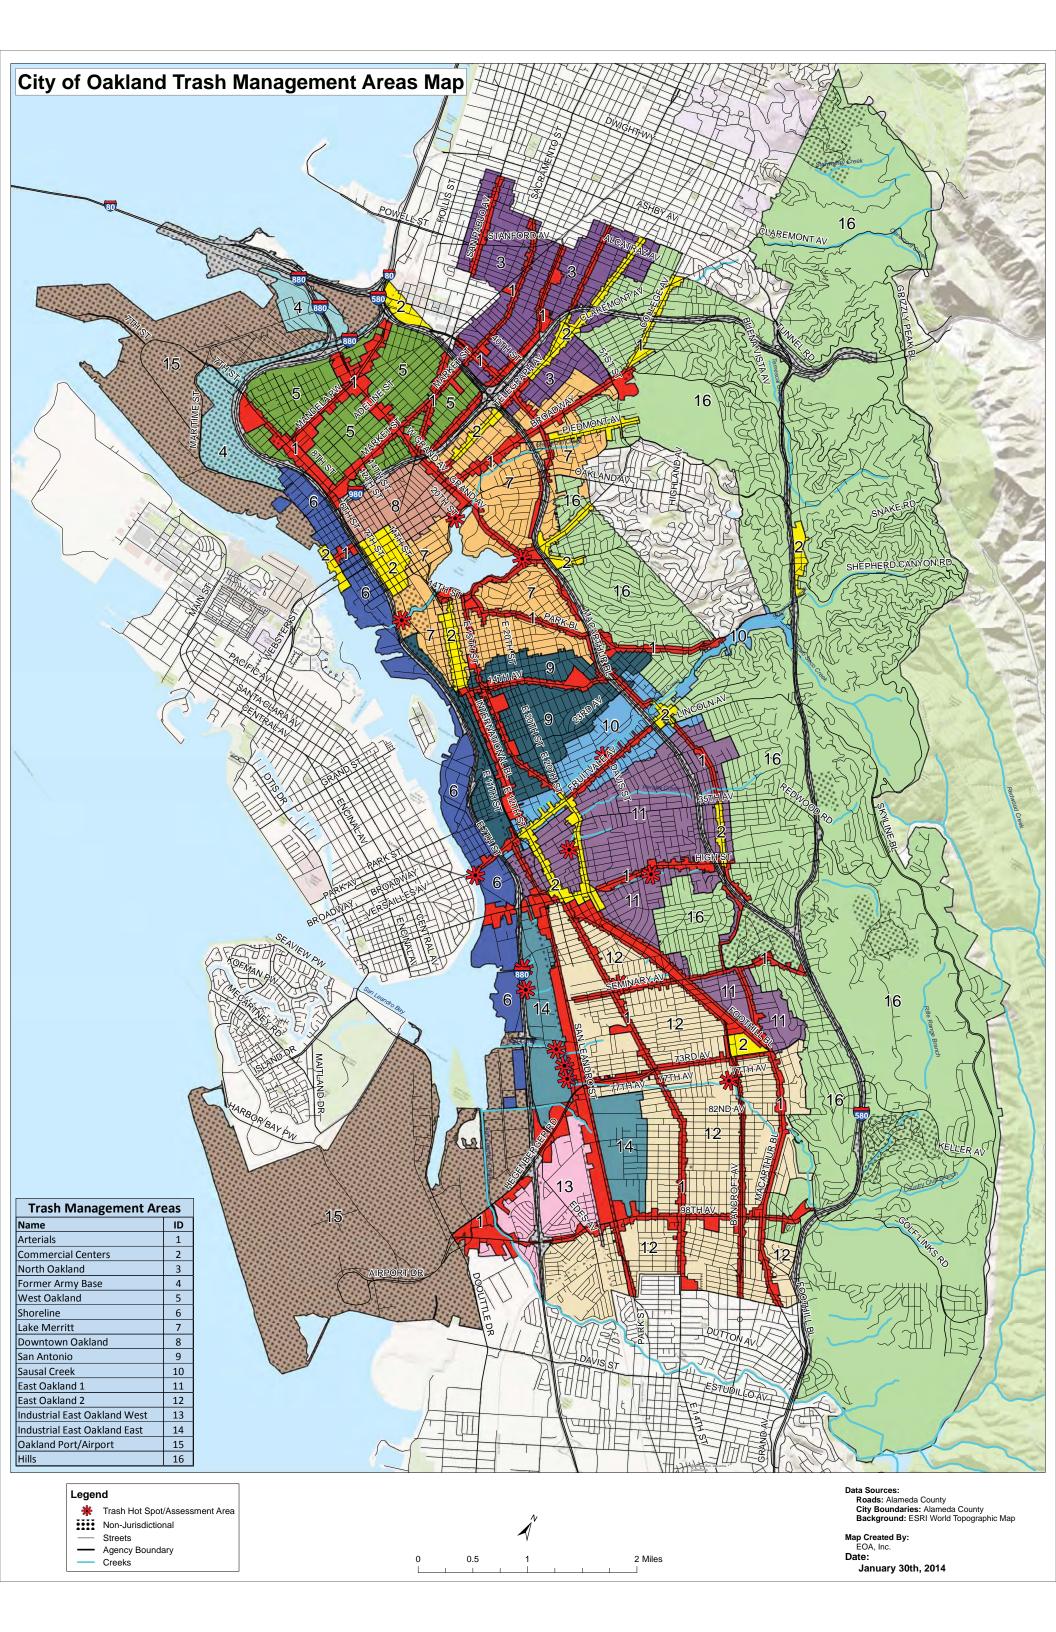

#### removed.

At the Oakland Army Base City Infrastructure Public Regulated Project, completed in July 2019, the City hired a landscape maintenance contractor to maintain the 29 bioretention areas. A separate contractor was hired to conduct O&M verification inspections of these facilities. In FY 2019-2020, O&M verification inspections identified trash accumulation and illegal dumping as an ongoing issue at the facilities. Inspections also found that all 29 facilities require mulch replacement and vegetation maintenance. At 19 of the facilities, other maintenance activities are recommended, such as clearing outlet drains, repositioning rocks around inlets, adjusting soil levels, and/or clearing sediment from inlets. The City's landscape maintenance contractor will address all issues by October 1, 2020, including trash removal. The City's efforts to address littering and illegal dumping throughout the City are described in Section C.10 of this report.