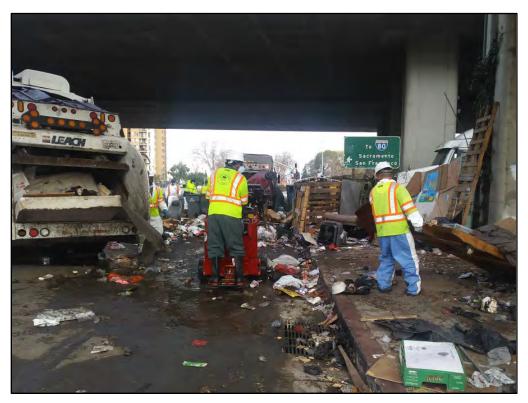

At one site, the 12<sup>th</sup> St. Bridge Replacement Project at Peralta Park, the vegetated stormwater treatment basins were not maintained by Park Maintenance staff due to the ongoing presence of homeless encampments in the park. Park Maintenance staff cannot enter these areas because of the potential presence of human waste and hypodermic needles. The City has conducted multiple homeless encampment closures and clean-ups in the park, and in FY 2018-2019 the City hired a biohazard clean-up contractor to remove human waste and needles from the stormwater treatment basins in the park. Oakland Public Works is working closely with the Emergency Homelessness Task Force to identify a long term solution to prevent encampments from impacting the stormwater treatment facilities, the marsh, and Lake Merritt Channel.