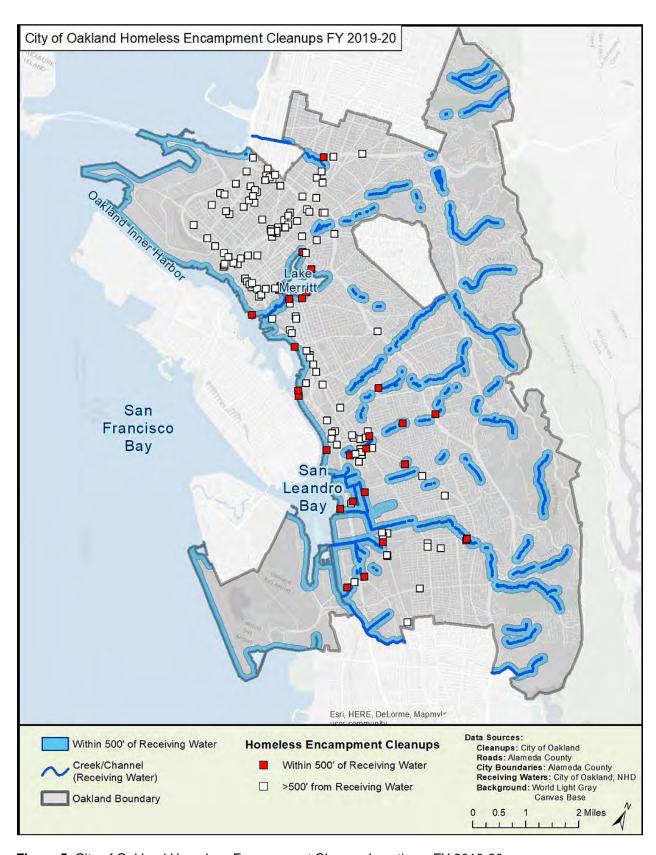

At one site, the 12<sup>th</sup> St. Bridge Replacement Project at Peralta Park, the vegetated stormwater treatment basins were not maintained by Park Maintenance staff due to the ongoing presence of homeless encampments in the park. Park Maintenance staff cannot enter these areas because of the potential presence of human waste and hypodermic needles. The City has conducted multiple homeless encampment closures and clean-ups in the park, and in FY 2018-2019 the City hired a biohazard clean-up contractor to remove human waste and needles from the stormwater treatment basins in the park. Oakland Public Works is working closely with the Emergency Homelessness Task Force to identify a long term solution to prevent encampments from impacting the stormwater treatment facilities, the marsh, and Lake Merritt Channel.