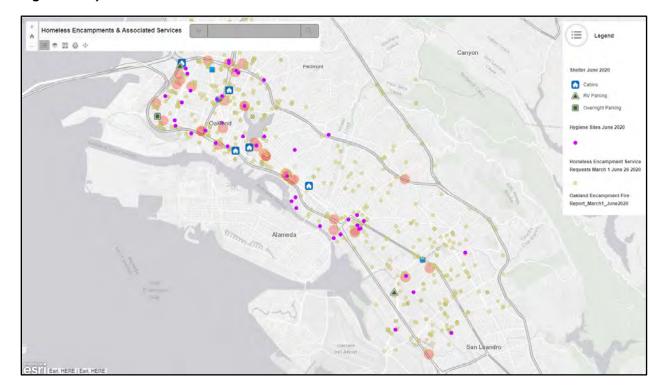

At one site, the 12<sup>th</sup> St. Bridge Replacement Project at Peralta Park, the vegetated stormwater treatment basins were not maintained by Park Maintenance staff due to the ongoing presence of homeless encampments in the park. Park Maintenance staff cannot enter these areas because of the potential presence of human waste and hypodermic needles. The City has conducted multiple homeless encampment closures and clean-ups in the park, and in FY 2018-2019 the City hired a biohazard clean-up contractor to remove human waste and needles from the stormwater treatment basins in the park. Oakland Public Works is working closely with the Emergency Homelessness Task Force to identify a long term solution to prevent encampments from impacting the stormwater treatment facilities, the marsh, and Lake Merritt Channel.