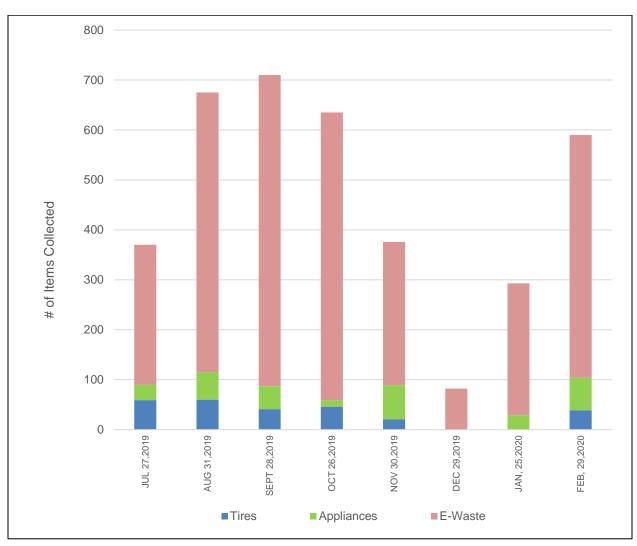

ly.



**Figure 9.** Volume of Trash Removed in the City of Oakland in Fiscal Years 2017-18, 2018-19, and 2019-2020 by Source and Proximity to Waterways (i.e., within 500' and outside (500'+) of a waterway). Note: location information was not available for the FY 2017-18 work orders addressed by WMAC, so all volumes removed by WMAC in this FY was assigned to the 500+ category.

#### 5.7 BULKY TRASH COLLECTION

The City hosted a total of eight Bulky Block Parties (BBP) during FY 2019-20. Bulky Block Party events were canceled after February 29, 2020 due to COVID-19. The number of appliances, tires and electronic waste items collected at each event are presented in Figure 10 and the total tons of trash collected through these events, including tires and appliances, is presented in Table 8.



Figure 10. Number of Items Collected per City of Oakland Bulk Block Party Event, FY 2019-20.

Table 8. Quantity of Trash Collected at Bulk Block Party Events in the City of Oakland, FY 2019-20.

| Date       | Quantity (Tons) |
|------------|-----------------|
| 7/27/2019  | 28.53           |
| 8/31/2019  | 85.96           |
| 9/28/2019  | 63.73           |
| 10/26/2019 | 48.43           |
| 11/30/2019 | 284.86          |
| 12/29/2019 | 65.95           |
| 1/25/2020  | NA <sup>a</sup> |
| 2/29/2020  | 116.76          |
| Total      | 694.22          |

<sup>&</sup>lt;sup>a</sup> No data was available for the quantity of trash collected during the January 15<sup>th</sup> BBP event

# SECTION 6: ASSESSMENT OF RECEIVING WATER CONDITIONS

In FYs 2015-16 through FY 19-20, the City participate