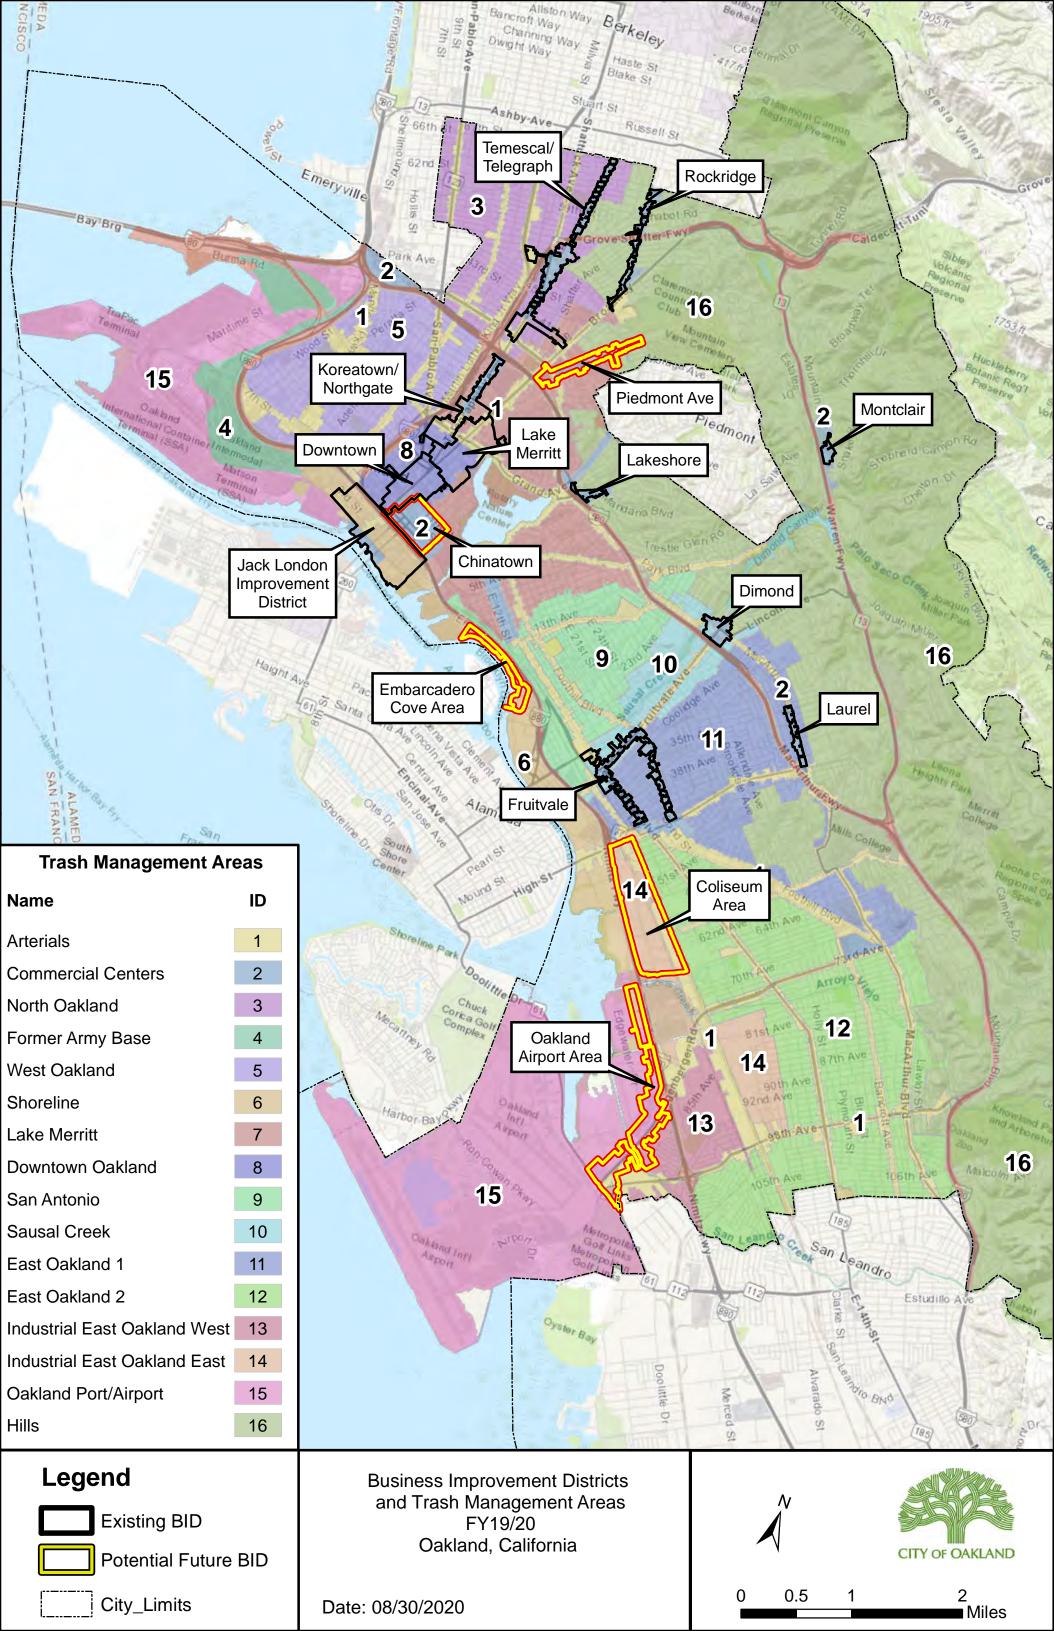

Ordinance. The determination of the hearing office shall be final.

#### WHAT IF I PAY LATE OR FAIL TO COMPLY?

Failure to pay the fee owed as determined by the Finance and Management Agency within 15 days of the invoice date is a violation of the ordinance. Such violation will result in a 10% to 50% penalty and interest will accrue at one percent per month until liability is paid.

Failure to complete the declaration and return it to the City in a timely manner, will result in a \$50.00 fee assessment.

City of Oakland Business Tax Section – EXCESS LITTER FEE PROGRAM 250 Frank H. Ogawa Plaza, Suite 1320 Oakland, CA 94612

Phone: (510) 238-3360 Fax: (510) 238-7128

Email: Oaklandbusinesstax@oaklandnet.com



# ATTACHMENT C.10.10 City of Oakland Business Improvement Districts FY 2019-2020



### **ATTACHMENT C.10.11**

## **City of Oakland**

## Existing and Future Potential Business Improvement Districts FY 2019-2020

# City of Oakland Existing and Future Potential Business Improvement Districts FY 19/20

| ТМА    | Oimonia | Commi | ¿um kunıy | "e" 'dek (C) | rovement don<br>forest, district | Ashow Monthsorte | eriit<br>Gespo. | la <sub>mey</sub> | Montes | Podring. | Jo J | Chinato. |     | Embarcader. | Area Cove | Piedmo. | Total Ex | 100/ | Acres 810 |
|--------|---------|-------|-----------|--------------|----------------------------------|------------------|-----------------|-------------------|--------|----------|------------------------------------------|----------|-----|-------------|-----------|---------|----------|------|-----------|
| TMA 1  |         |