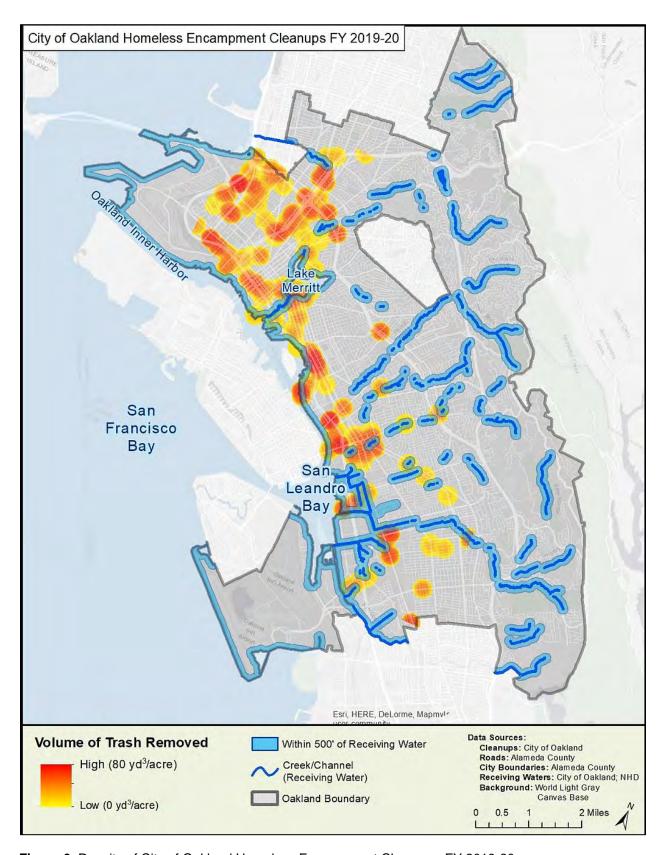

At one site, the 12<sup>th</sup> St. Bridge Replacement Project at Peralta Park, the vegetated stormwater treatment basins were not maintained by Park Maintenance staff due to the ongoing presence of homeless encampments in the park. Park Maintenance staff cannot enter these areas because of the potential presence of human waste and hypodermic needles. The City has conducted multiple homeless encampment closures and clean-ups in the park, and in FY 2018-2019 the City hired a biohazard clean-up contractor to remove human waste and needles from the stormwater treatment basins in the park. Oakland Public Works is working closely with the Emergency Homelessness Task Force to identify a long term solution to prevent encampments from impacting the stormwater treatment facilities, the marsh, and Lake Merritt Channel.