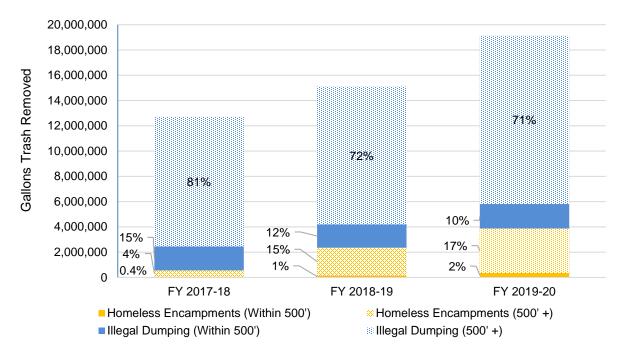

#### removed.

At the Oakland Army Base City Infrastructure Public Regulated Project, completed in July 2019, the City hired a landscape maintenance contractor to maintain the 29 bioretention areas. A separate contractor was hired to conduct O&M verification inspections of these facilities. In FY 2019-2020, O&M verification inspections identified trash accumulation and illegal dumping as an ongoing issue at the facilities. Inspections also found that all 29 facilities require mulch replacement and vegetation maintenance. At 19 of the facilities, other maintenance activities are recommended, such as clearing outlet drains, repositioning rocks around inlets, adjusting soil levels, and/or clearing sediment from inlets. The City's landscape maintenance contractor will address all issues by October 1, 2020, including trash removal. The City's efforts to address littering and illegal dumping throughout the City are described in Section C.10 of this report.