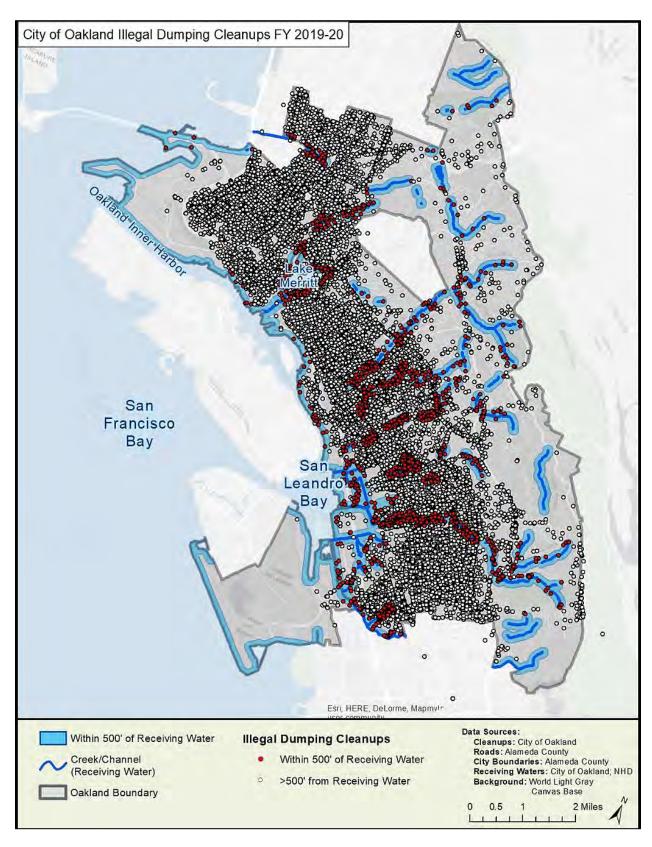

#### removed.

At the Oakland Army Base City Infrastructure Public Regulated Project, completed in July 2019, the City hired a landscape maintenance contractor to maintain the 29 bioretention areas. A separate contractor was hired to conduct O&M verification inspections of these facilities. In FY 2019-2020, O&M verification inspections identified trash accumulation and illegal dumping as an ongoing issue at the facilities. Inspections also found that all 29 facilities require mulch replacement and vegetation maintenance. At 19 of the facilities, other maintenance activities are recommended, such as clearing outlet drains, repositioning rocks around inlets, adjusting soil levels, and/or clearing sediment from inlets. The City's landscape maintenance contractor will address all issues by October 1, 2020, including trash removal. The City's efforts to address littering and illegal dumping throughout the City are described in Section C.10 of this report.