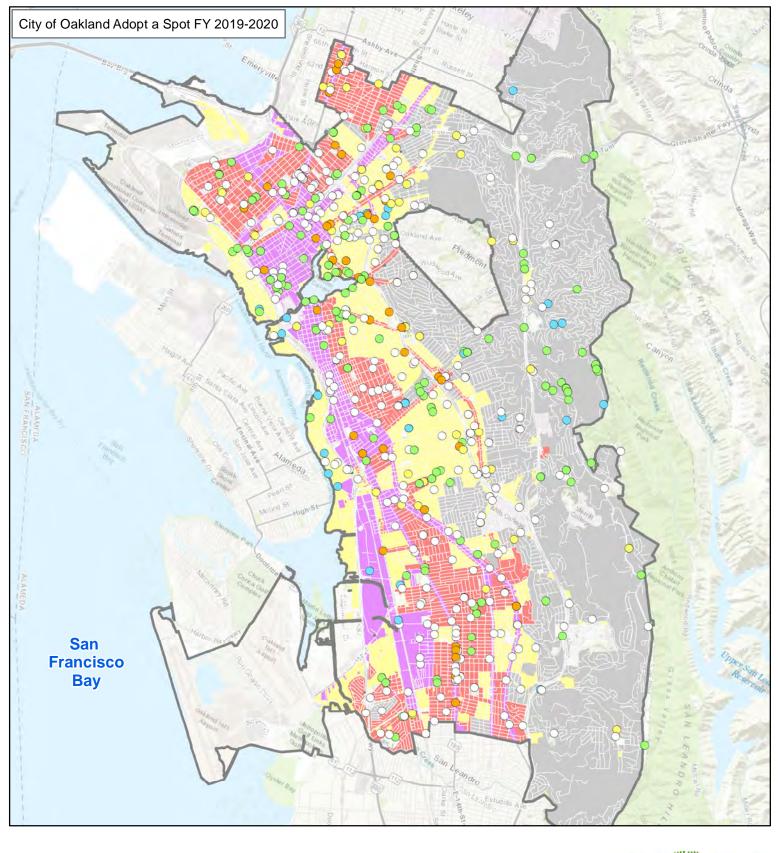

#### removed.

At the Oakland Army Base City Infrastructure Public Regulated Project, completed in July 2019, the City hired a landscape maintenance contractor to maintain the 29 bioretention areas. A separate contractor was hired to conduct O&M verification inspections of these facilities. In FY 2019-2020, O&M verification inspections identified trash accumulation and illegal dumping as an ongoing issue at the facilities. Inspections also found that all 29 facilities require mulch replacement and vegetation maintenance. At 19 of the facilities, other maintenance activities are recommended, such as clearing outlet drains, repositioning rocks around inlets, adjusting soil levels, and/or clearing sediment from inlets. The City's landscape maintenance contractor will address all issues by October 1, 2020, including trash removal. The City's efforts to address littering and illegal dumping throughout the City are described in Section C.10 of this report.