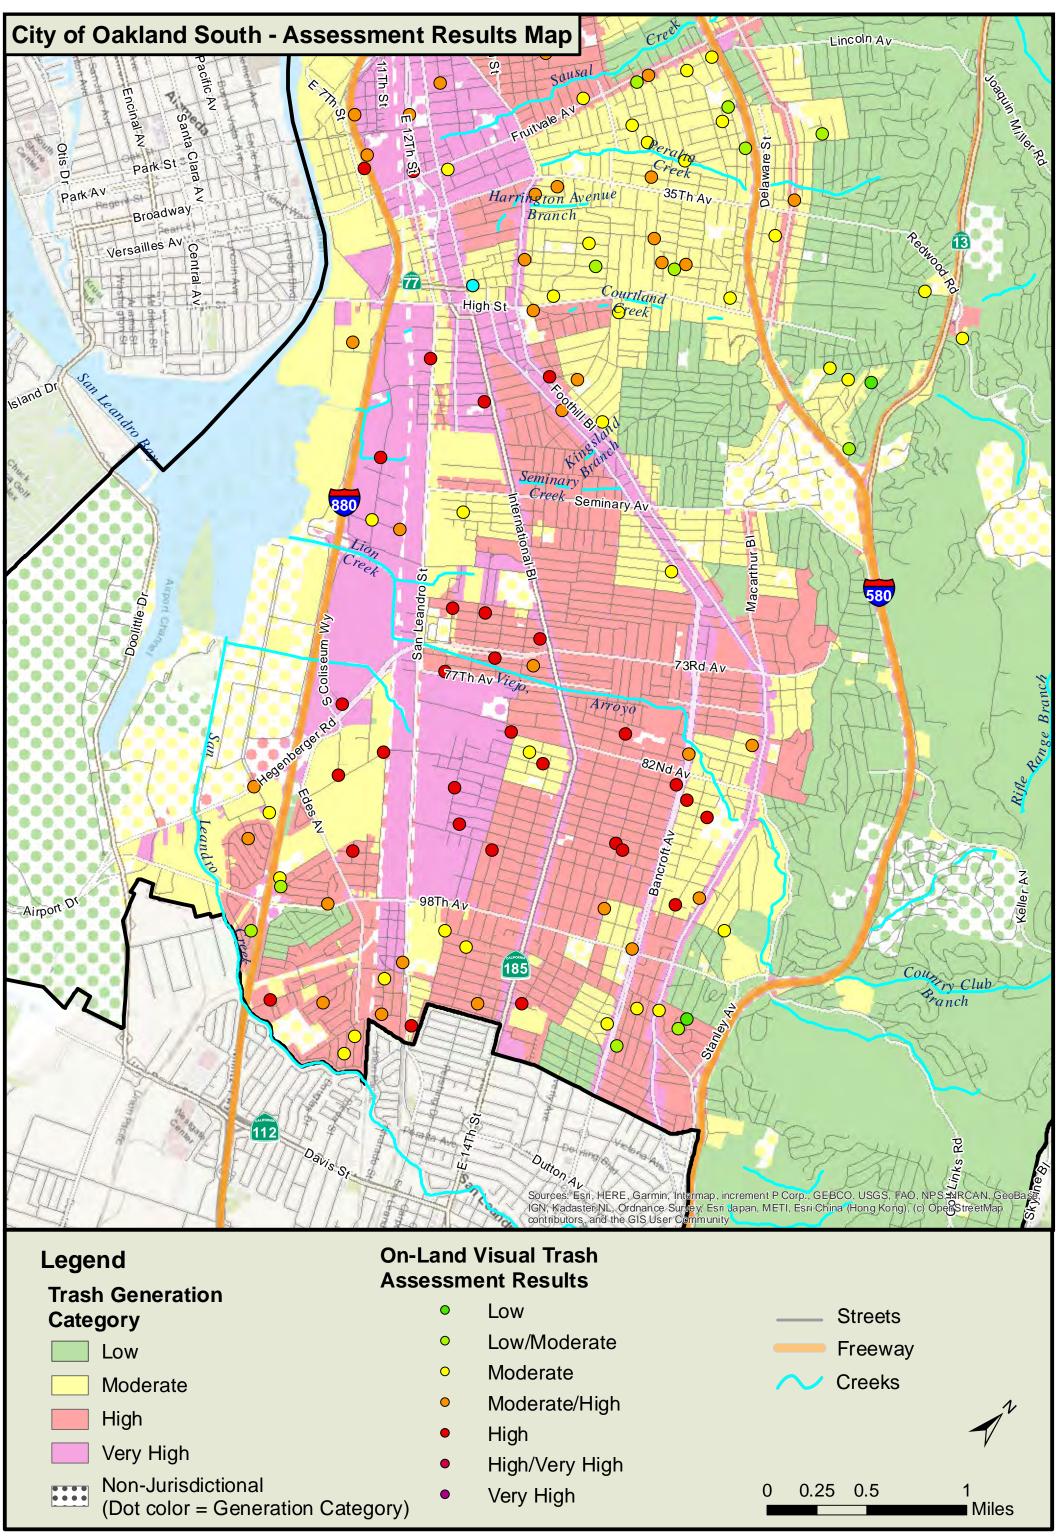

#### removed.

At the Oakland Army Base City Infrastructure Public Regulated Project, completed in July 2019, the City hired a landscape maintenance contractor to maintain the 29 bioretention areas. A separate contractor was hired to conduct O&M verification inspections of these facilities. In FY 2019-2020, O&M verification inspections identified trash accumulation and illegal dumping as an ongoing issue at the facilities. Inspections also found that all 29 facilities require mulch replacement and vegetation maintenance. At 19 of the facilities, other maintenance activities are recommended, such as clearing outlet drains, repositioning rocks around inlets, adjusting soil levels, and/or clearing sediment from inlets. The City's landscape maintenance contractor will address all issues by October 1, 2020, including trash removal. The City's efforts to address littering and illegal dumping throughout the City are described in Section C.10 of this report.