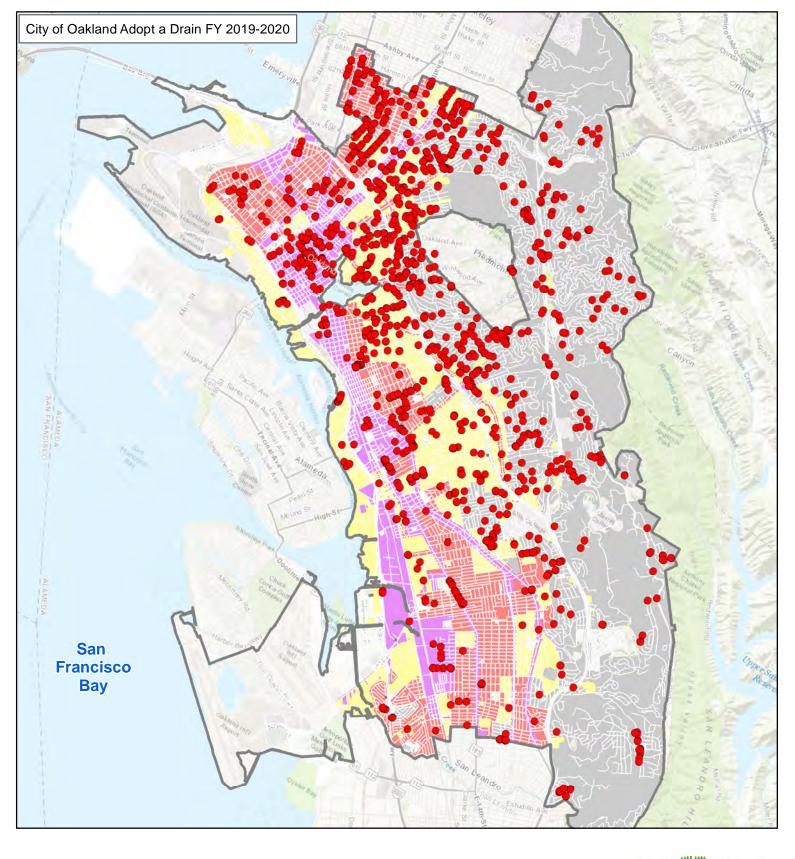

#### removed.

At the Oakland Army Base City Infrastructure Public Regulated Project, completed in July 2019, the City hired a landscape maintenance contractor to maintain the 29 bioretention areas. A separate contractor was hired to conduct O&M verification inspections of these facilities. In FY 2019-2020, O&M verification inspections identified trash accumulation and illegal dumping as an ongoing issue at the facilities. Inspections also found that all 29 facilities require mulch replacement and vegetation maintenance. At 19 of the facilities, other maintenance activities are recommended, such as clearing outlet drains, repositioning rocks around inlets, adjusting soil levels, and/or clearing sediment from inlets. The City's landscape maintenance contractor will address all issues by October 1, 2020, including trash removal. The City's efforts to address littering and illegal dumping throughout the City are described in Section C.10 of this report.