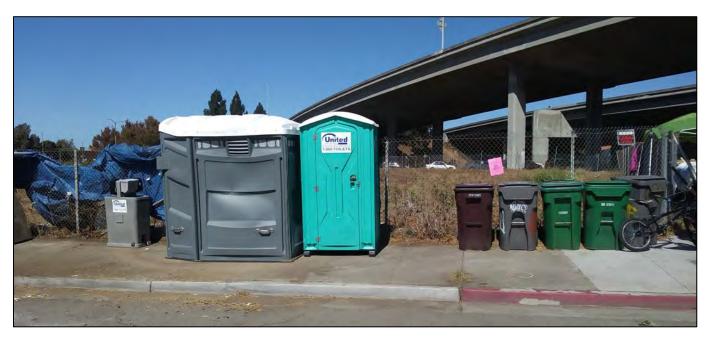

At one site, the 12<sup>th</sup> St. Bridge Replacement Project at Peralta Park, the vegetated stormwater treatment basins were not maintained by Park Maintenance staff due to the ongoing presence of homeless encampments in the park. Park Maintenance staff cannot enter these areas because of the potential presence of human waste and hypodermic needles. The City has conducted multiple homeless encampment closures and clean-ups in the park, and in FY 2018-2019 the City hired a biohazard clean-up contractor to remove human waste and needles from the stormwater treatment basins in the park. Oakland Public Works is working closely with the Emergency Homelessness Task Force to identify a long term solution to prevent encampments from impacting the stormwater treatment facilities, the marsh, and Lake Merritt Channel.