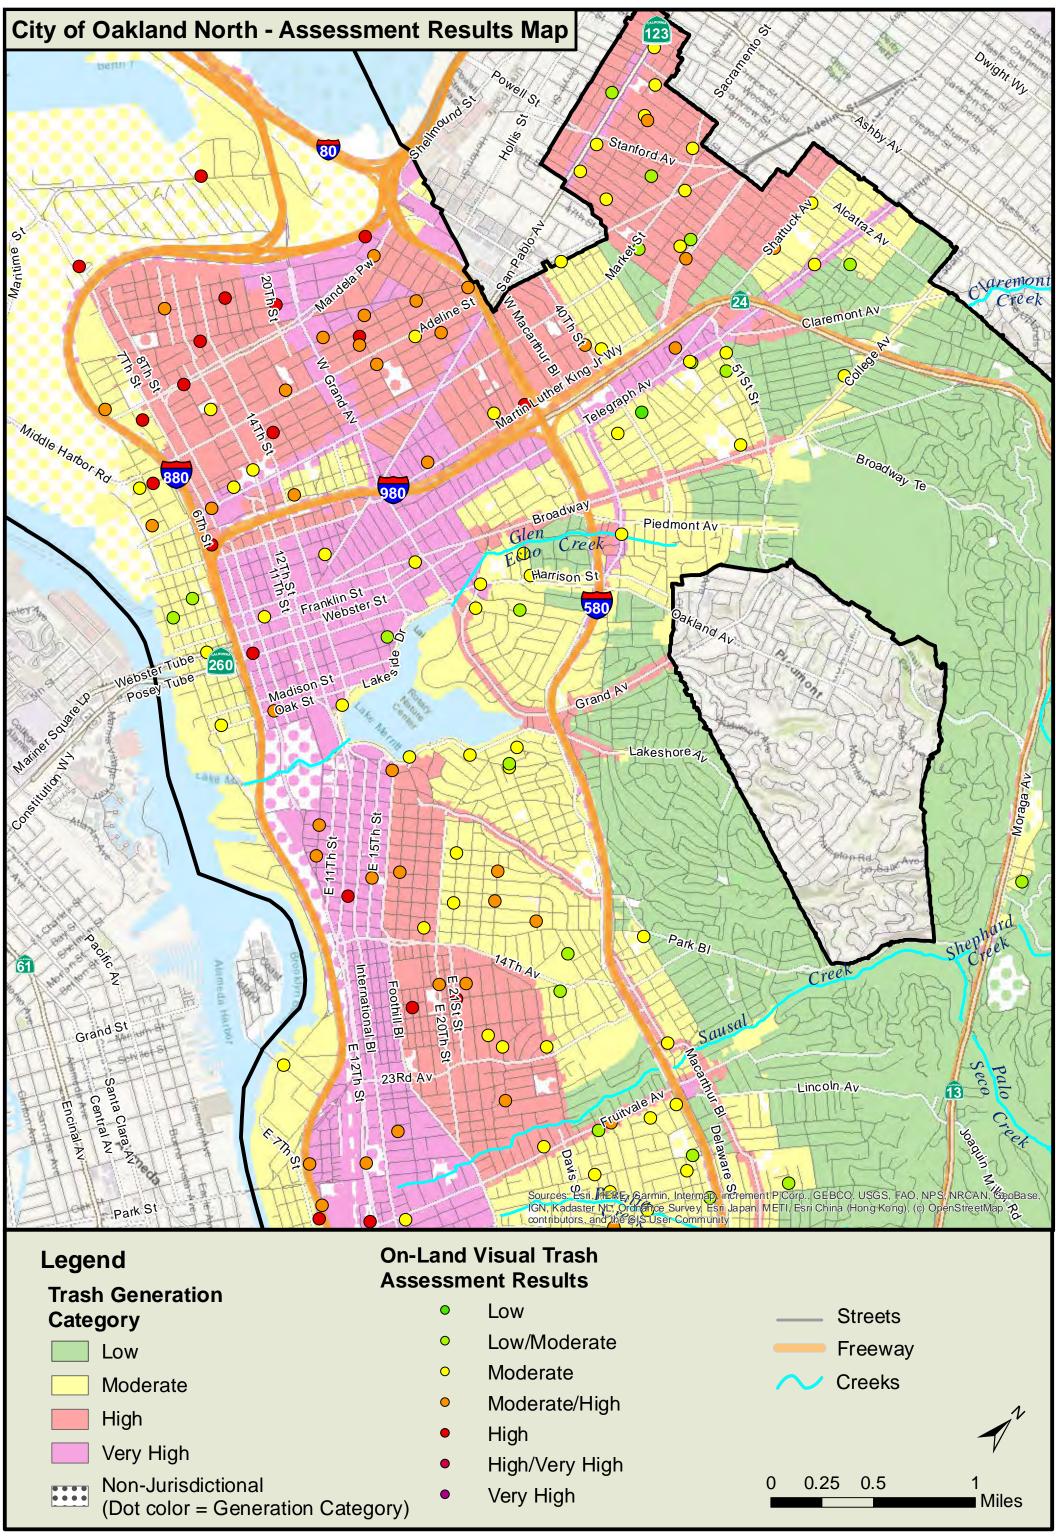

#### removed.

At the Oakland Army Base City Infrastructure Public Regulated Project, completed in July 2019, the City hired a landscape maintenance contractor to maintain the 29 bioretention areas. A separate contractor was hired to conduct O&M verification inspections of these facilities. In FY 2019-2020, O&M verification inspections identified trash accumulation and illegal dumping as an ongoing issue at the facilities. Inspections also found that all 29 facilities require mulch replacement and vegetation maintenance. At 19 of the facilities, other maintenance activities are recommended, such as clearing outlet drains, repositioning rocks around inlets, adjusting soil levels, and/or clearing sediment from inlets. The City's landscape maintenance contractor will address all issues by October 1, 2020, including trash removal. The City's efforts to address littering and illegal dumping throughout the City are described in Section C.10 of this report.