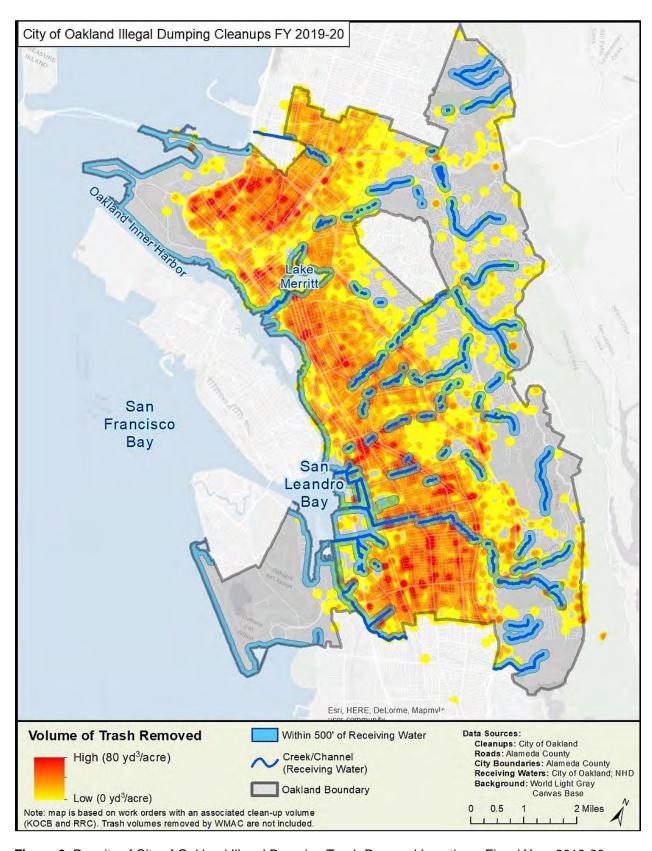

#### removed.

At the Oakland Army Base City Infrastructure Public Regulated Project, completed in July 2019, the City hired a landscape maintenance contractor to maintain the 29 bioretention areas. A separate contractor was hired to conduct O&M verification inspections of these facilities. In FY 2019-2020, O&M verification inspections identified trash accumulation and illegal dumping as an ongoing issue at the facilities. Inspections also found that all 29 facilities require mulch replacement and vegetation maintenance. At 19 of the facilities, other maintenance activities are recommended, such as clearing outlet drains, repositioning rocks around inlets, adjusting soil levels, and/or clearing sediment from inlets. The City's landscape maintenance contractor will address all issues by October 1, 2020, including trash removal. The City's efforts to address littering and illegal dumping throughout the City are described in Section C.10 of this report.