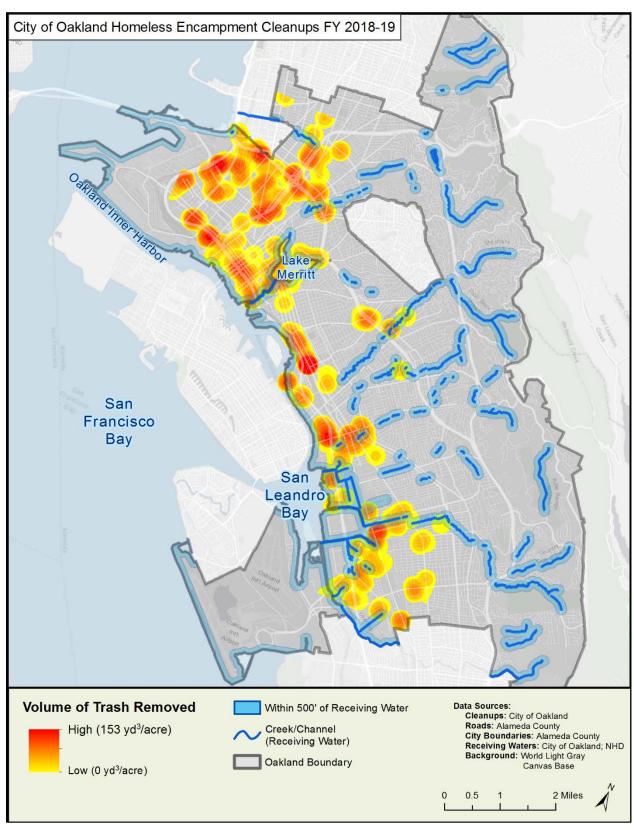

At one site, the 12<sup>th</sup> St. Bridge Replacement Project at Peralta Park, the vegetated stormwater treatment basins were not maintained by Park Maintenance staff due to the ongoing presence of homeless encampments in the park. Park Maintenance staff cannot enter these areas because of the potential presence of human waste and hypodermic needles. The City has conducted multiple homeless encampment closures and clean-ups in the park, and in FY 2018-2019 the City hired a biohazard clean-up contractor to remove human waste and needles from the stormwater treatment basins in the park. Oakland Public Works is working closely with the Emergency Homelessness Task Force to identify a long term solution to prevent encampments from impacting the stormwater treatment facilities, the marsh, and Lake Merritt Channel.