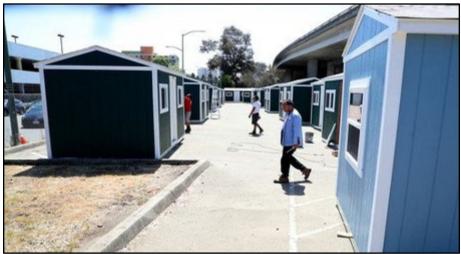

City staff that conduct sidewalk/plaza maintenance and pavement washing receive both an initial training and continuous on-the-job training.

City staff use a water reclamation unit and/or water flow barriers to reclaim and/or contain pressure wash water from homeless encampment cleanings.