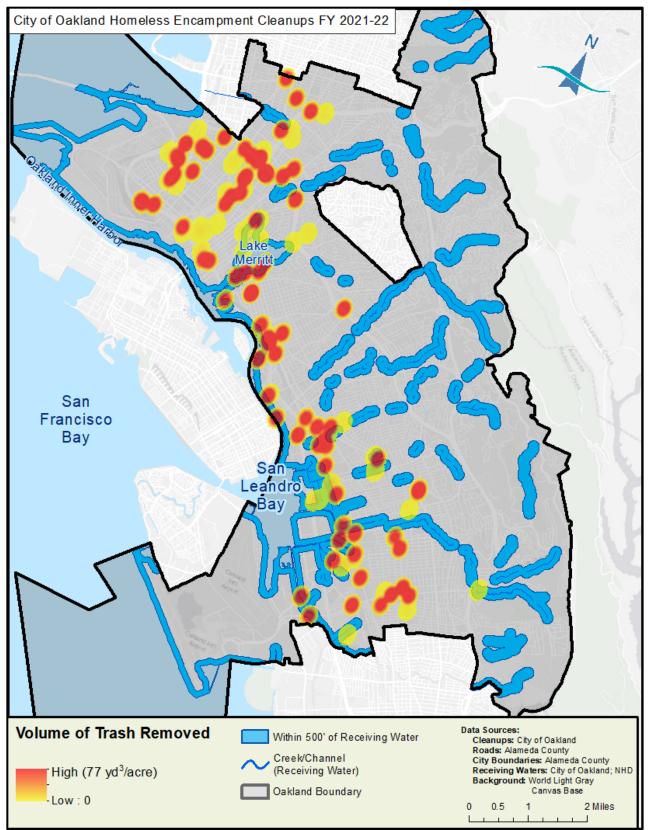

City staff that conduct sidewalk/plaza maintenance and pavement washing receive both an initial training and continuous on-the-job training.

City staff use a water reclamation unit and/or water flow barriers to reclaim and/or contain pressure wash water from homeless encampment cleanings.