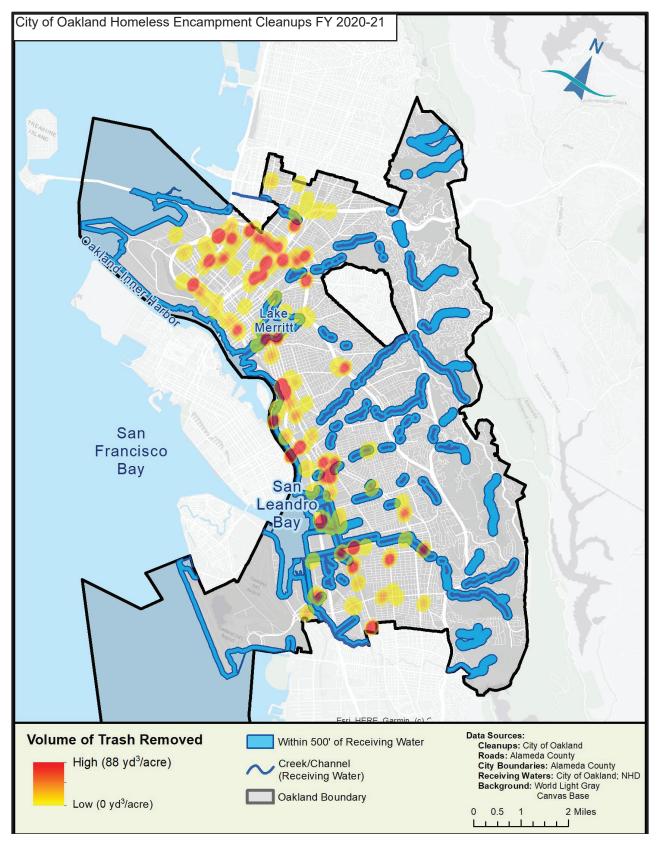

|  |  |  |  |  |  |  |
| 1          |       | 31. Dover Mini Park                                            | PR; GCS                                                                                                    |  |  |  |  |  |  |  |
| L          |       | 32. Snow Park                                                  | PR; GCS; PP; WS                                                                                            |  |  |  |  |  |  |  |
|            |       |                                                                |                                                                                                            |  |  |  |  |  |  |  |

## **ATTACHMENT 4**

### HOMELESS ENCAMPMENT CLEANUP HEAT MAP FY 2020-21



Figure 6. Density of Homeless Encampment Cleanups led by the City of Oakland, FY 2020-21.

# City of Oakland

Trash Management Areas Map



| Nama                         |    |     |
|------------------------------|----|-----|
| Name                         | ID |     |
| Arterials                    | 1  |     |
| Commercial Centers           | 2  |     |
| North Oakland                | 3  |     |
| Former Army Base             | 4  |     |
| West Oakland                 | 5  |     |
| Shoreline                    | 6  |     |
| Lake Merritt                 | 7  |     |
| Downtown Oakland             | 8  |     |
| San Antonio                  | 9  |     |
| Sausal Creek                 | 10 | No. |
| East Oakland 1               | 11 |     |
| East Oakland 2               | 12 |