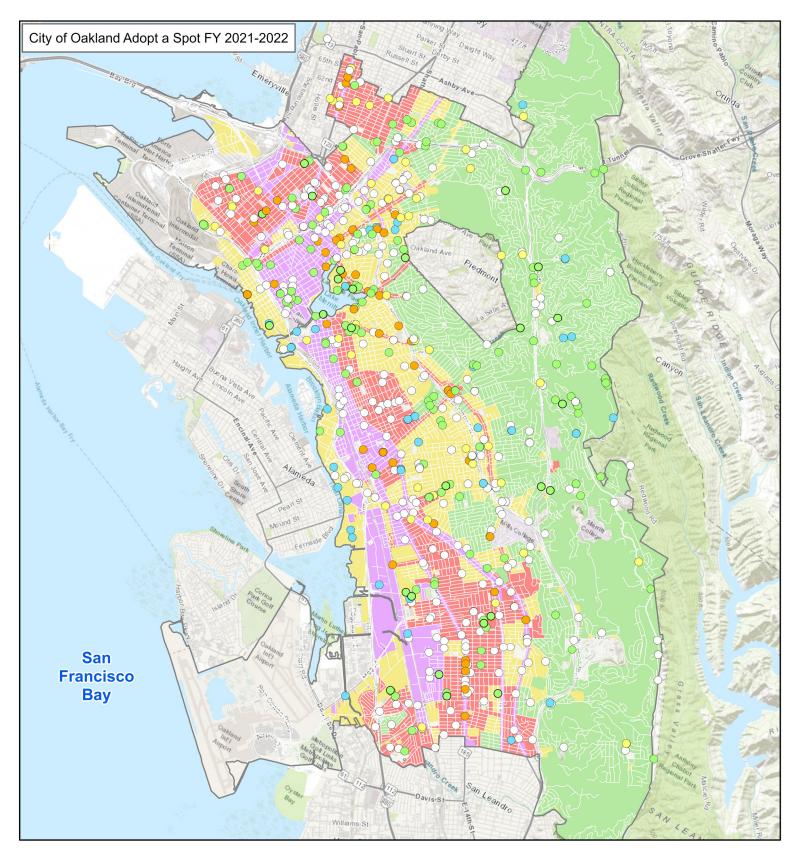

| 1  |     |
| Commercial Centers           | 2  |     |
| North Oakland                | 3  |     |
| Former Army Base             | 4  |     |
| West Oakland                 | 5  |     |
| Shoreline                    | 6  |     |
| Lake Merritt                 | 7  |     |
| Downtown Oakland             | 8  |     |
| San Antonio                  | 9  |     |
| Sausal Creek                 | 10 | No. |
| East Oakland 1               | 11 |     |
| East Oakland 2               | 12 |     |
| Industrial East Oakland West | 13 |     |
| Industrial East Oakland East | 14 |     |
| Oakland Port/Airport         | 15 |     |
| Hills                        | 16 |     |



# City of Oakland

# Street Sweeping Frequency Map



# ATTACHMENT C.10.7 City of Oakland Adopt a Spot Map FY 2021-2022



#### Type of Adopted Spot

- O Block
- Creek/Shoreline
- Litter Container
- Median
- Park

# **Trash Generation Rate**

Low Moderate High Very High



0

# City of Oakland Adopt a Drain

# Мар



Adopted Storm
 Drain Inlet

# **Trash Generation Rate**





0

City of Oakland

**Excess Litter Fee Location Map** 



### Legend

Excess Litter Fee Business Location

**Trash Generation Rate** 





0

# City of Oakland

# **Business Improvement Districts Map**



City of Oakland

**Existing and Potential Future** 

**Business Improvement Districts Acreage** 

#### City of Oakland Existing and Future Potential Business Improvement Districts FY 2021/2022

| ТМА          | Coliseum | Area | Cove hees | hinor head | .Ave | Crinatow | Downton |     | on Horestow | n iske met | nt lakeshor | e<br>I