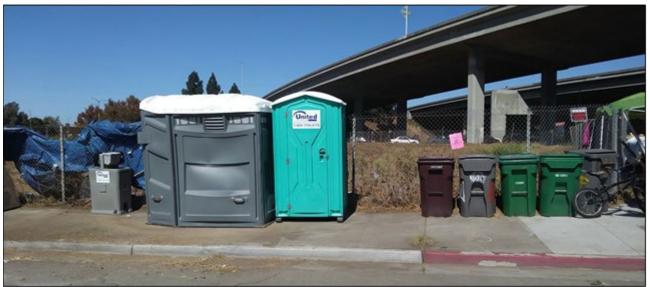

City staff that conduct sidewalk/plaza maintenance and pavement washing receive both an initial training and continuous on-the-job training.

City staff use a water reclamation unit and/or water flow barriers to reclaim and/or contain pressure wash water from homeless encampment cleanings.