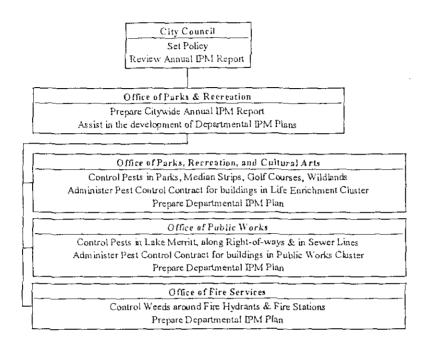

he or she can use that pesticide. This specific training will be conducted on an annual basis, and will be one part of the state mandated annual training on the safe and effective use of pesticides that all employees who use pesticides are required to participate in.

- 10 For Pest control actions that take place in parks, golf courses, median strips, right-of ways, and any other area that is considered an agricultural use by the State of California, a Pest Control Recommendation will be prepared by a Pest Control Adviser who is licensed by the State of California.
- In an effort to reduce pesticide use, a target reduction of 5% per year has been established. The basis for monitoring pesticide usage will be the weight of the active ingredient of the pesticide.

# Implementation Structure



# **Development of Pest Control Strategies**

# Summary

Before pest control operations can be conducted against any pest, a pest control strategy must exist for that pest. This strategy will specify:

- 1. The pest to be controlled,
- 2. The location,
- 3. The host (if applicable),
- 4. Action thresholds,
- 5. Approved methods of control.

If an applicable control strategy does not exist one must be developed before pest control operations can begin.

# **Development of Pest Control Strategies**

Each department will develop and update their own pest control strategies for the pests that affect them. As available resources permit, the Office of Parks, Recreation, and Cultural Affairs will provide some technical assistance in the development of these strategies.

These strategies will sp