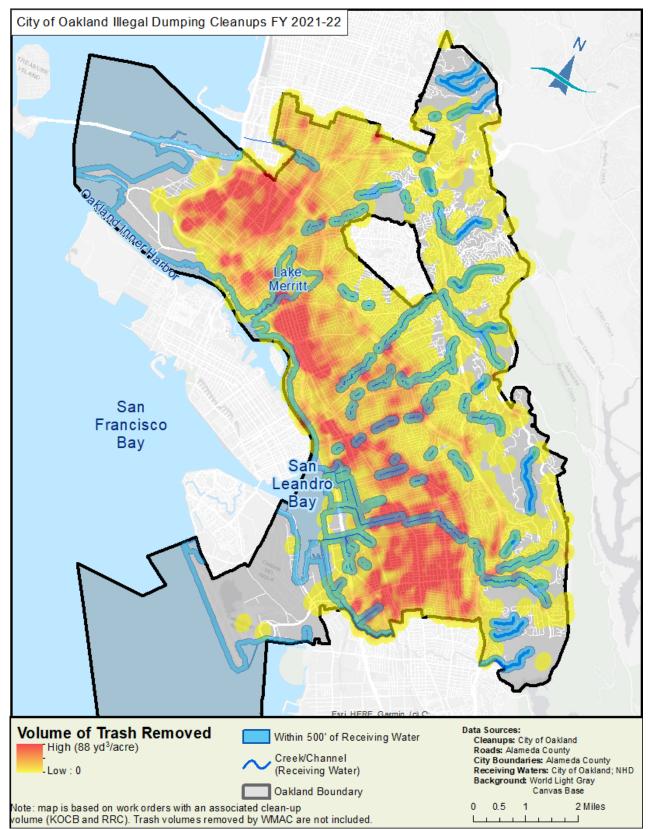

rmation for RRC on the % of work orders closed within 3-days was not available for FY 2017-18.

<sup>b</sup> Number of closed illegal dumping work orders only includes work orders with trash quantities collected greater than zero.

<sup>&</sup>lt;sup>22</sup> The volume trash removed by WMAC is not recorded by work order and is therefore not presented on the heat maps. For purposes of this report, total volume removed by WMAC is calculated by multiplying the number of work orders handled by WMAC times the average volume removed per KOCB/RRC work order. For FY 2021-22, the average gallons per KOCB/RRC work order was calculated to be of 323. 3,551 WMAC work orders x 323 gallons per work order = 1,147,683 gallons removed by WMAC.



Figure 6: Illegal dumping locations cleaned in FY 2021-22.



Figure 7: Density of illegal dumping locations cleaned in FY 2021-22.

### 5.6.3 Total Trash Volumes Removed

Through its efforts to control trash associated with homeless encampments and illegal dumping, <u>the City of Oakland removed more than 25.7 million gallons of trash from City</u> <u>streets, parks, and public rights-of-way in FY 2021-22 (Table 8; Figure 8)</u>. Of this volume removed, 59% (15.2 million gallons) was associated with illegal dumping and the remaining 10.5 million gallons was associated with homeless encampments. Over 4.2 million gallons of the trash removed by the City during FY 2021-22 was within 500 feet of a waterway. That accounts for 16% of the total trash removed by the City.

Though the City's efforts the overall volume of trash removed increased by 11% in F