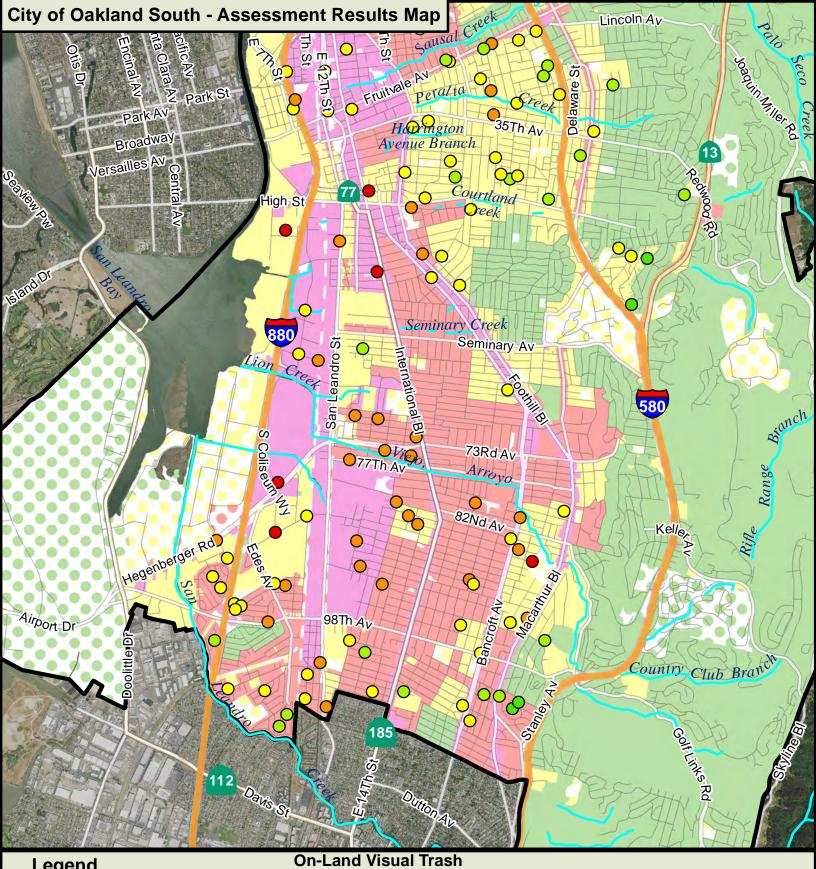

E CERTIFICATION



Presenting this certificate of excellence to Omega Termite & Pest Control, Inc.

in acknowledgment of your continuing efforts toward professional excellence and environmental awareness in the pest management industry by meeting the requirements to provide GreenPro Certified Service.



OFFICIAL SIGNATURE

**EXPIRES 1/2023** 

## ATTACHMENT C.10.1

## City of Oakland Full Trash Capture

Maps

FY 2021-2022





## **ATTACHMENT C.10.2**

## **City of Oakland**

## **On-Land Visual Trash Assessment Maps**

## FY 2021-2022



## **Trash Generation**

## Category

- Low Moderate
- High
- Very High
- Non-Jurisdictional
- (Dot color = Generation Category)

## **Assessment Results**

- 0 Low
- 0 Low/Moderate
- Moderate С
- Moderate/High
- High
  - High/Very High
  - Very High





#### Legend Trash Generation

#### Category

- Low Moderate
  - High Very High
  - Non
- Non-Jurisdictional(Dot color = Generation Category)

#### On-Land Visual Trash Assessment Results

- Low
- Low/Moderate
- Moderate
- Moderate/High
- High
  - High/Very High
  - Very High



## ATTACHMENT C.10.3

## City of Oakland Summary of Cleanups Used for Creek and Shoreline Offset FY 2021-2022

#### Summary of Cleanups Used for Creek and Shoreline Offset

In FY 2021-2022 the City continued to use the approved volunteer trash removal rate (11.6 gallons/per hour) that was developed and submitted to the Water Board in FY 2018-2019. The volume data (gallons) directly reported by volunteers is shown in cells with gray shading. All other volume data (gallons) was calculated using the approved voluntee