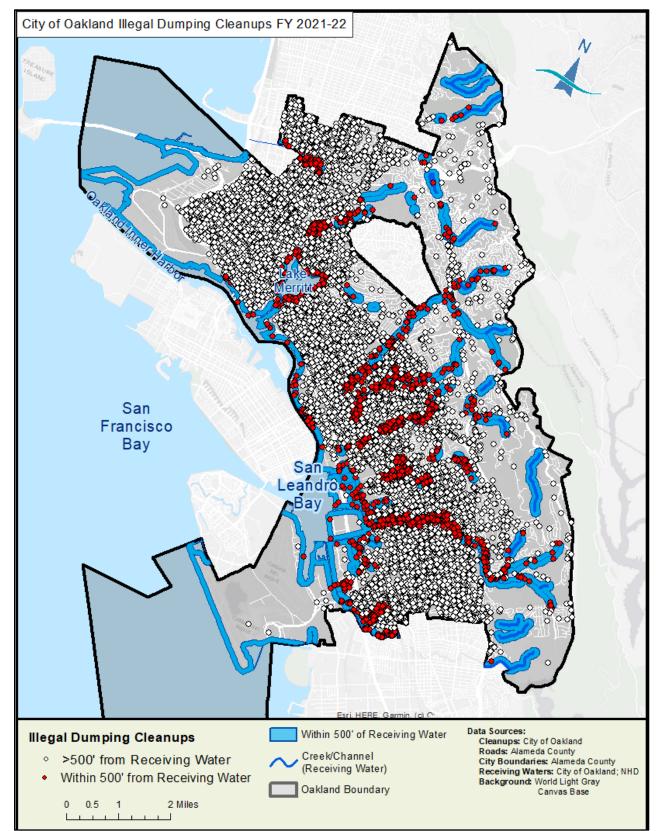

ders only. 100% of WMAC orders were closed within 3 days. Information for RRC on the % of work orders closed within 3-days was not available for FY 2017-18.

<sup>b</sup> Number of closed illegal dumping work orders only includes work orders with trash quantities collected greater than zero.

<sup>&</sup>lt;sup>22</sup> The volume trash removed by WMAC is not recorded by work order and is therefore not presented on the heat maps. For purposes of this report, total volume removed by WMAC is calculated by multiplying the number of work orders handled by WMAC times the average volume removed per KOCB/RRC work order. For FY 2021-22, the average gallons per KOCB/RRC work order was calculated to be of 323. 3,551 WMAC work orders x 323 gallons per work order = 1,147,683 gallons removed by WMAC.



Figure 6: Illegal dumping locations cleaned in FY 2021-22.



Figure 7: Density of illegal dumping locations cleaned in FY 2021-22.

### 5.6.3 Total Trash Volumes Removed

Through its efforts to control trash associated with homeless encampments and illegal dumping, <u>the City of Oakland removed more than 25.7 million gallons of trash from City</u> <u>streets, parks, and public rights-of-way in FY 2021-22 (Table 8; Figure 8)</u>. Of this volume removed, 59% (15.2 million gallons) was associated with illegal dumping and the remaining 10.5 million gallons was associated with homeless encampments. Over 4.2 million gallons of the trash removed by the City during FY 2021-22 was within 500 feet of a waterway. That accounts for 16% of the total trash removed by the City.

Though the City's eff