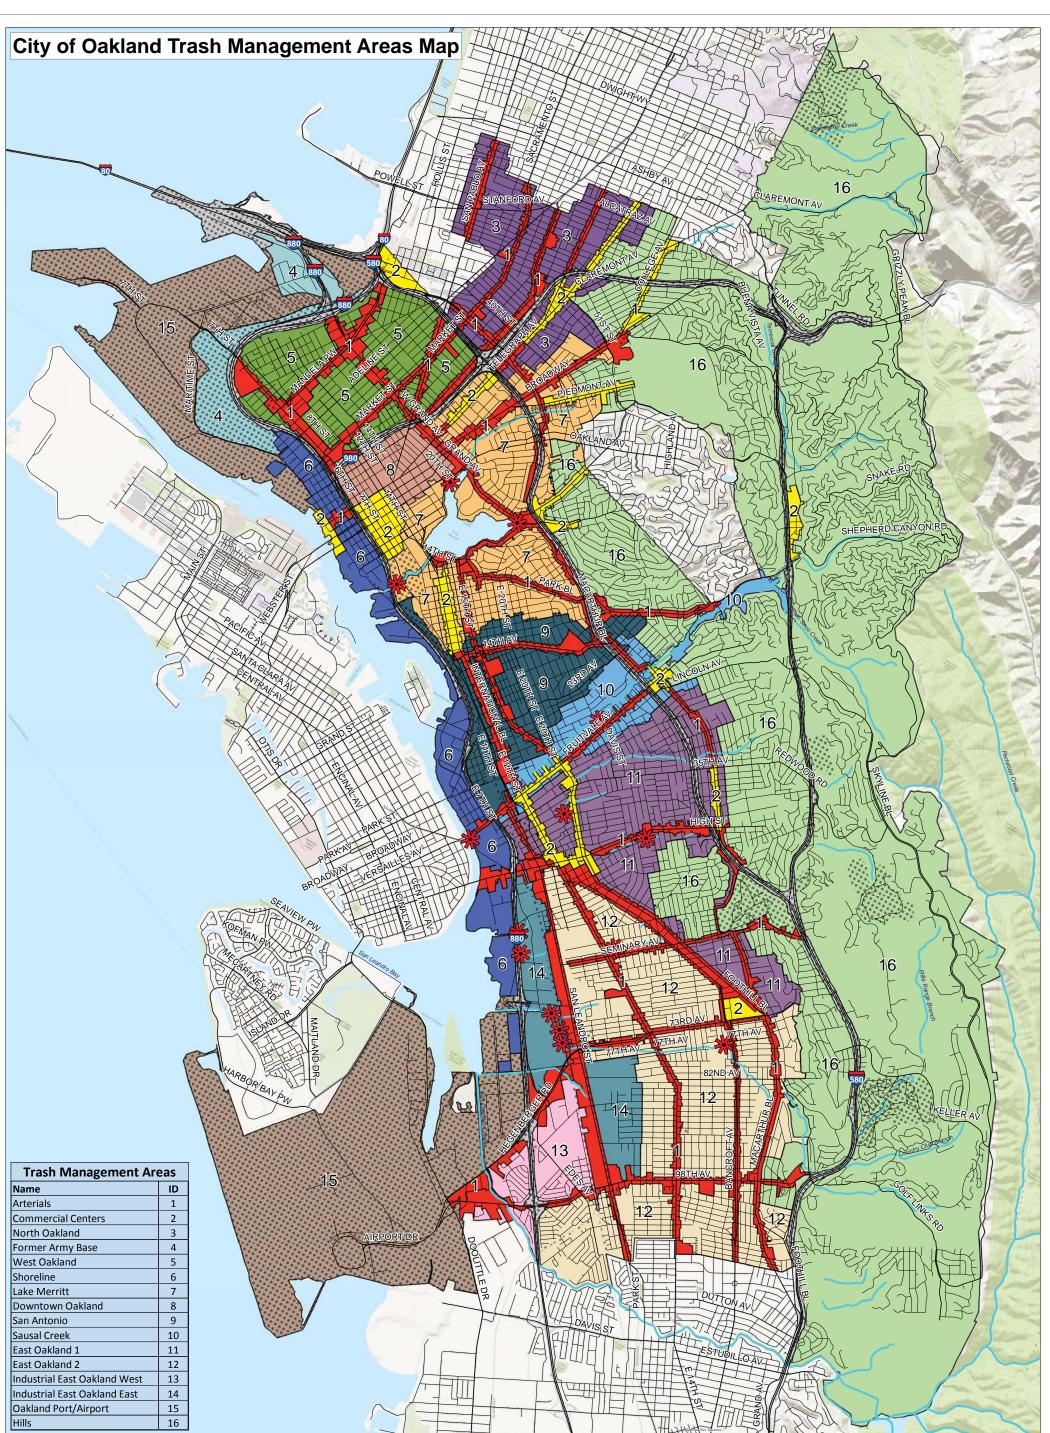

| PR; GCS                                                                                                    |  |  |  |  |  |  |  |
| L          |       | 32. Snow Park                                                  | PR; GCS; PP; WS                                                                                            |  |  |  |  |  |  |  |
|            |       |                                                                |                                                                                                            |  |  |  |  |  |  |  |

## **ATTACHMENT 4**

### HOMELESS ENCAMPMENT CLEANUP HEAT MAP FY 2020-21



Figure 6. Density of Homeless Encampment Cleanups led by the City of Oakland, FY 2020-21.

# City of Oakland

Trash Management Areas Map



| Nama                         |    |     |
|------------------------------|----|-----|
| Name                         | ID |     |
| Arterials                    | 1  |     |
| Commercial Centers           | 2  |     |
| North Oakland                | 3  |     |
| Former Army Base             | 4  |     |
| West Oakland                 | 5  |     |
| Shoreline                    | 6  |     |
| Lake Merritt                 | 7  |     |
| Downtown Oakland             | 8  |     |
| San Antonio                  | 9  |     |
| Sausal Creek                 | 10 | No. |
| East Oakland 1               | 11 |     |
| East Oakland 2               | 12 |     |
| Industrial East Oakland West | 13 |     |
| Industrial East Oakland East | 14 |     |
| Oakland Port/Airport         | 15 |     |
| Hill