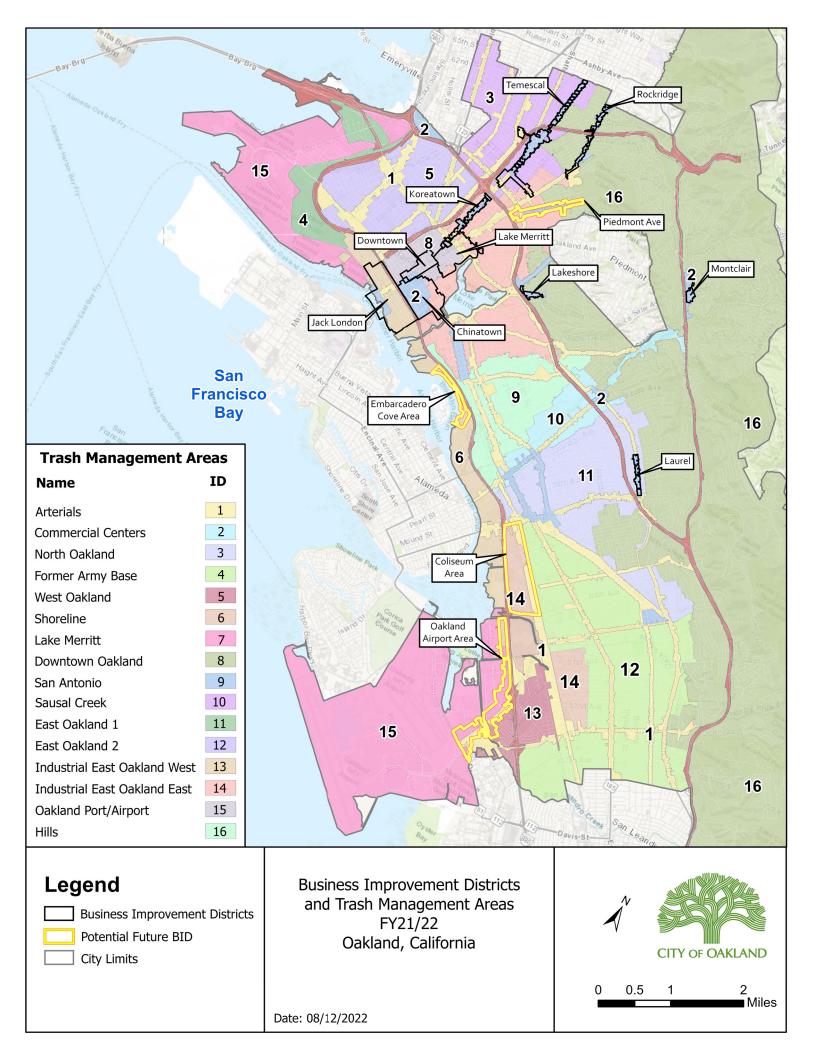

Oakland 2               | 12 |     |
| Industrial East Oakland West | 13 |     |
| Industrial East Oakland East | 14 |     |
| Oakland Port/Airport         | 15 |     |
| Hills                        | 16 |     |



# City of Oakland

# Street Sweeping Frequency Map



# ATTACHMENT C.10.7 City of Oakland Adopt a Spot Map FY 2021-2022



#### Type of Adopted Spot

- O Block
- Creek/Shoreline
- Litter Container
- Median
- Park

# **Trash Generation Rate**

Low Moderate High Very High



0

# City of Oakland Adopt a Drain

# Мар



Adopted Storm
 Drain Inlet

# **Trash Generation Rate**





0

City of Oakland

**Excess Litter Fee Location Map** 



### Legend

Excess Litter Fee Business Location

**Trash Generation Rate** 





0

# City of Oakland

# **Business Improvement Districts Map**



City of Oakland

**Existing and Potential Future** 

**Business Improvement Districts Acreage** 

#### City of Oakland Existing and Future Potential Business Improvement Districts FY 2021/2022

| ТМА          | Coliseum | Area | Cove hees | hinor head | .Ave | Crinatow | Downton |     | on Horestow | n iske met | nt lakeshor | e<br>Iaurei | Montcal | Rockrists | Teneso | TOTALEN | In BOALIES |
|--------------|----------|------|-----------|------------|------|----------|---------|-----|-------------|------------|-------------|-------------|---------|-----------|--------|---------|------------|
| Outside TMAs |          |      |           |            | 0    | 2        |         | 23  |             |            |             |             |         | 0         | 1      | 26      | -