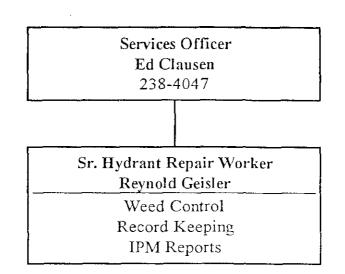

er's Office for applications done by City staff.

#### 2. Yearly Reports

The Office of Parks, Recreation, and Cultural Affairs will use the monthly reports provided to it by the Office of Public Works and the Office of Fire Services to prepare a report for City Council. This report will include:

- A. detailed pesticide usage data,
- B. the reduction in pesticide use and how well the target of a 5% yearly reduction was met,
- C. discussions of methods being used to reduce pesticide usage by City departments,
- D. an update of this IPM Plan.

This report will also be presented to the Alameda County Agricultural Commissioner's Office for its comment and review.

### City of Oakland Office of Fire Services

### Integrated Pest Management Plan

May 1996

.

#### **Implementation Structure**



#### Persons Authorized to Perform Pest Control Activities

Only employees who have a current Qualified Pesticide Applicator Certificate will apply pesticides. City employees are not to bring pesticides from home for use on city property. This includes pesticides that are packaged for home use.

#### Weeds Around Fire Hydrants in the Oakland Hills

| Location/Host               | Action Threshold          | Action                      |
|-----------------------------|---------------------------|-----------------------------|
| The area surrounding a fire | 50% of the area covered   | Mechanically remove the     |
| hydrant that is:            | with weeds that are 1' or | weeds, or spray the weeds   |
| 1. 15' from the Fire        | more in height.           | with Roundup in