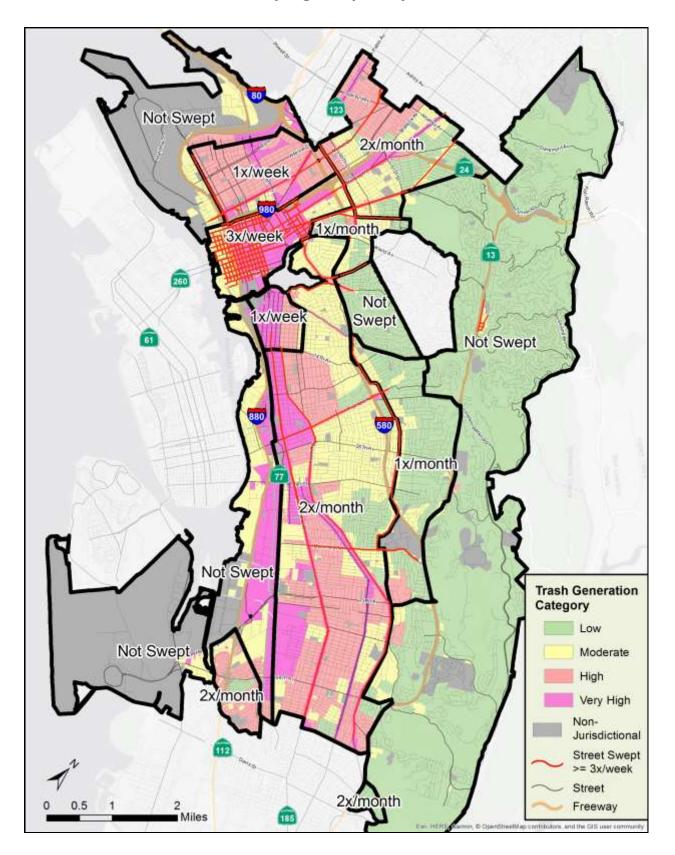

ame                         | ID |     |
| Arterials                    | 1  |     |
| Commercial Centers           | 2  |     |
| North Oakland                | 3  |     |
| Former Army Base             | 4  |     |
| West Oakland                 | 5  |     |
| Shoreline                    | 6  |     |
| Lake Merritt                 | 7  |     |
| Downtown Oakland             | 8  |     |
| San Antonio                  | 9  |     |
| Sausal Creek                 | 10 | No. |
| East Oakland 1               | 11 |     |
| East Oakland 2               | 12 |     |
| Industrial East Oakland West | 13 |     |
| Industrial East Oakland East | 14 |     |
| Oakland Port/Airport         | 15 |     |
| Hills                        | 16 |     |



# City of Oakland

# Street Sweeping Frequency Map



# ATTACHMENT C.10.7 City of Oakland Adopt a Spot Map FY 2021-2022



#### Type of Adopted Spot

- O Block
- Creek/Shoreline
- Litter Container
- Median
- Park

# **Trash Generation Rate**

Low Moderate High Very High



0

# City of Oakland Adopt a Drain

# Мар



Adopted Storm
 Drain Inlet

# **Trash Generation Rate**





0

City of Oakland

**Excess Litter Fee Location Map** 



### Legend

Excess Litter Fee Business Location

**Trash Generation Rate** 





0

# City of Oakland

# **Business Improvement Districts Map**



City of Oakland

**Existing and Potential Future** 

**Business Improvement Districts Acreage** 

#### City of Oakland Existing and Future Potential Business Improvement Districts FY 2021/2022

| ТМА          | Coliseum | Area | Cove hees | hinor head | .Ave | Crina