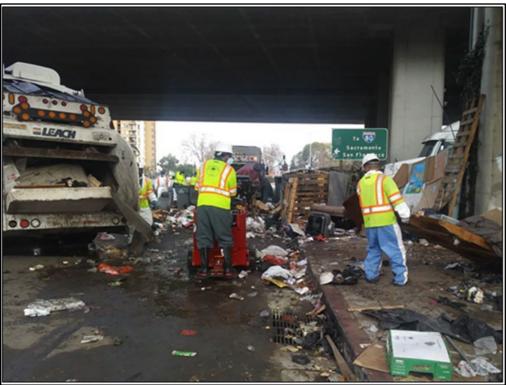

| Fiscal Year |         |         |         |         |         |         |         |         |  |  |
|------------------------------------------------------|-------------|---------|---------|---------|---------|---------|---------|---------|---------|--|--|
| Action                                               | 2010-13     | 2014-15 | 2015-16 | 2016-17 | 2017-18 | 2018-19 | 2019-20 | 2020-21 | 2021-22 |  |  |
| Homeless<br>Encampment<br>Abatements (City-<br>wide) | 10          | 91      | 193     | 390     | 294     | 412     | 189     | 57      | 113     |  |  |

Note: Numbers presented in this table differ from those presented in Table 6 because this table only includes abatements and does not include garbage removal conducted at encampment sites.



Figure 3: Homeless encampment clean-up example.

# 5.4 ILLEGAL DUMPING ENFORCEMENT

The City Administrator's Office's Nuisance Abatement Division issues administrative citations and warning letters based on evidence gathered from the City Attorney's Office after the initial referral of citizen information regarding illegal dumping is made by the Call Center. During FY 2021-22, the Environmental Enforcement Officer Program (EEOP) responded to 5,463 work orders from July 2021 through June 2022. EEOs issued a total of 719 citations during FY 2021-22, out of the 719 citations issued, 136 (12%) were paid by the offending party. Roughly 3% of the work orders (172 out of 5,463) were resolved by removing the illegally dumped material by the owner/resident after contact by an EEO. Approximately 1