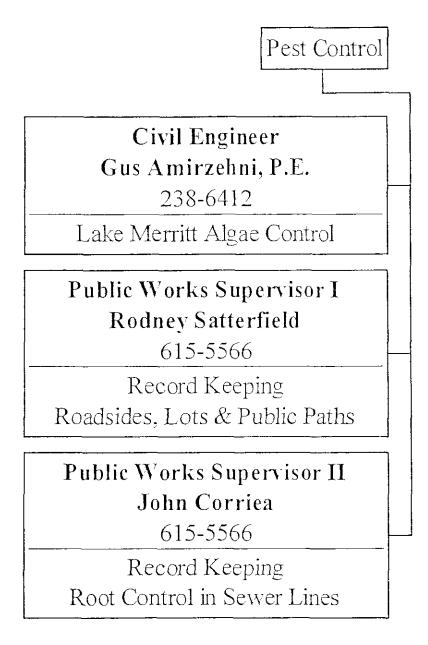

#### Program Highlights and Evaluation

Highlight/summarize activities for reporting year:

Summary:

The City of Oakland conducted municipal operations in accordance and in compliance with the Provision C.2 Municipal Operations section of the Municipal Regional Stormwater Permit (MRP). Staffing and equipment resources remain at equivalent levels, and processes and methods for protecting water quality continue to be implemented.

City staff conducting daily municipal operations implement stormwater pollution prevention Best Management Practices (BMPs) available from the Alameda Countywide Clean Water Program (ACCWP), California Stormwater Quality Association (CASQA), Bay Area Stormwater Management Agencies Association (BASMAA), California Regional Water Quality Control Board (RWQCB), and other entities. During FY 2021-2022, City staff participated in the Municipal Maintenance/Operations Subcommittee, associated workgroups, and trainings.

See the Provision C.2 Municipal Operations section of the ACCWP FY 2020-2021 Annual Report for a description and summary of activities implemented at the countywide and/or regional level.