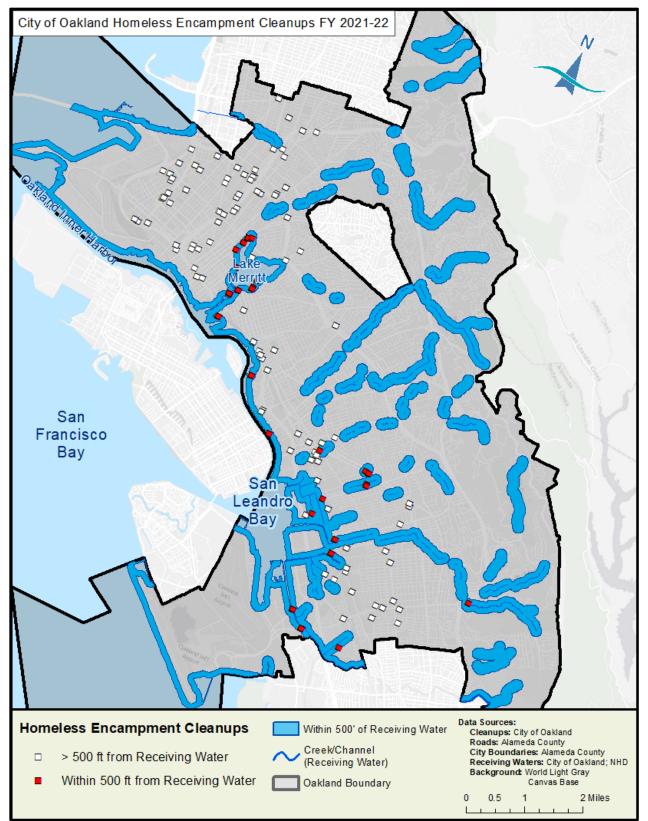

areas surrounding International Boulevard. Additional discussion of the number of homeless encampment clean-up events and the volume of trash removed in FY 2021-22, including efforts within 500 feet of a waterway, is provided in Section 5.6.3.

#### Table 6: Volumes of trash removed from homeless encampments by fiscal year.

| Action                                        |         |           | Fiscal Year     |           |            |  |
|-----------------------------------------------|---------|-----------|-----------------|-----------|------------|--|
| Action                                        | 2017-18 | 2018-19   | 2018-19 2019-20 |           | 2021-22    |  |
| Volume trash &<br>debris removed<br>(gallons) | 557,942 | 2,357,433 | 3,513,253       | 4,577,342 | 10,573,791 |  |



Figure 4: Homeless encampment cleanups in FY 2021-22.



Figure 5: Density of trash removed at homeless encampment cleanups in FY 2021-22.

### 5.6.2 Illegal Dumping

Through the combined efforts of the KOCB and WMAC, the City removed more than 15.2M gallons of illegally dumped debris and litter from City streets, parks, and rights-of-way in FY 2021-22. This is a 18% decrease from the amount removed in FY 2020-21 (Table 5). In FY 2021-22, 91% of work orders associated with illegal dumping were closed within three working days, which exceeds the standard of 85% set by the City and is consistent with performance in past years.

A map showing the locations of illegal dumping clean-up sites in the City in FY 2021-22 is provided in Figure 6. A heat map showing the volume of illegal dumping ma