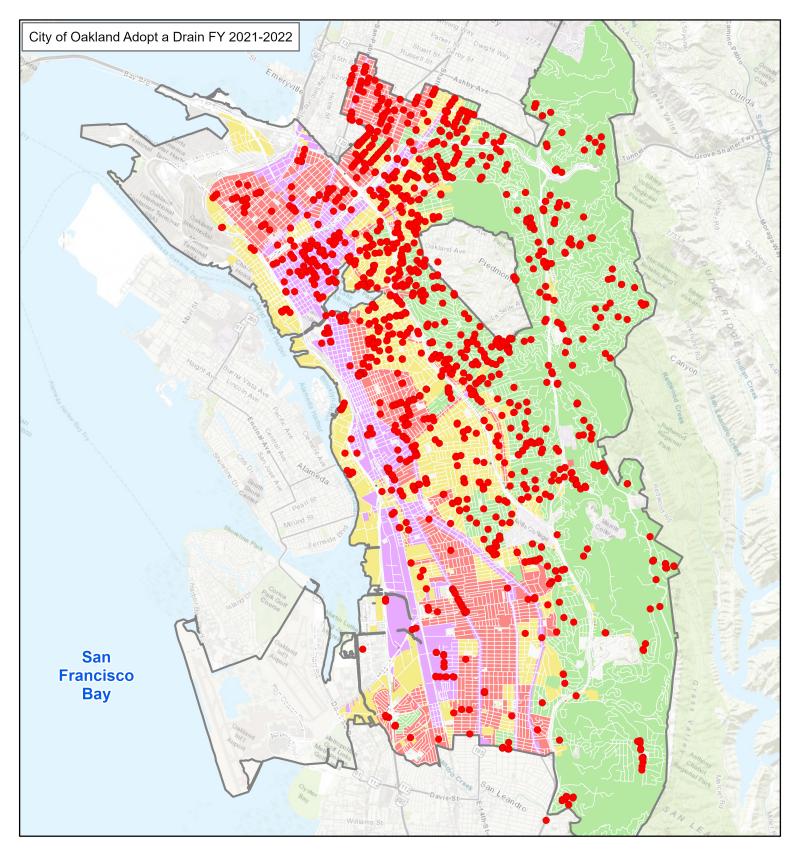

oreline                    | 6  |     |
| Lake Merritt                 | 7  |     |
| Downtown Oakland             | 8  |     |
| San Antonio                  | 9  |     |
| Sausal Creek                 | 10 | No. |
| East Oakland 1               | 11 |     |
| East Oakland 2               | 12 |     |
| Industrial East Oakland West | 13 |     |
| Industrial East Oakland East | 14 |     |
| Oakland Port/Airport         | 15 |     |
| Hills                        | 16 |     |



# City of Oakland

# Street Sweeping Frequency Map



# ATTACHMENT C.10.7 City of Oakland Adopt a Spot Map FY 2021-2022



#### Type of Adopted Spot

- O Block
- Creek/Shoreline
- Litter Container
- Median
- Park

# **Trash Generation Rate**

Low Moderate High Very High



0

# City of Oakland Adopt a Drain

# Мар



Adopted Storm
 Drain Inlet

# **Trash Generation Rate**





0

City of Oakland

**Excess Litter Fee Location Map** 



### Legend

Excess Litter Fee Business Location

**Trash Generation Rate** 





0

# City of Oakland

# **Business Improvement Districts Map**



City of Oakland

**Existing and Potential Future** 

**Business Improvement Districts Acreage** 

#### City of Oakland Existing and Future Potential Business Improvement Districts FY 2021/2022

| ТМА          | Coliseum | Area | Cove hees | hinor head | .Ave | Crinatow | Downton |     | on Horestow | n iske met | nt lakeshor | e<br>Iaurei | Montcal | Rockrists | Teneso | TOTALEN | In BOALIES |
|--------------|----------|------|-----------|------------|------|----------|---------|-----|-------------|------------|-------------|