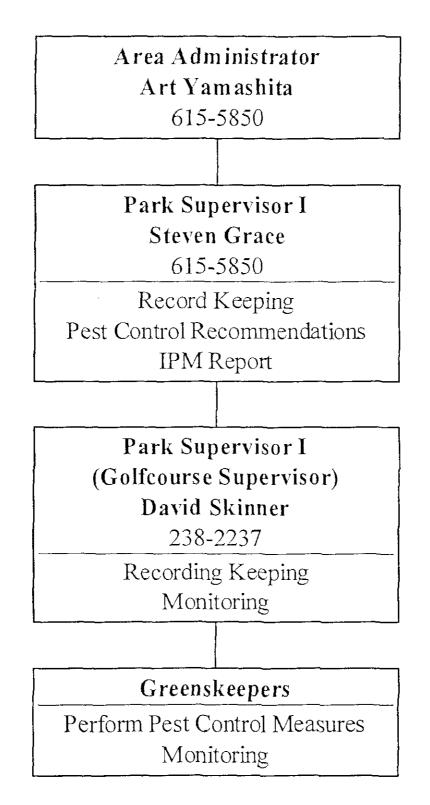

#### Program Highlights and Evaluation

Highlight/summarize activities for reporting year:

Summary:

The City of Oakland conducted municipal operations in accordance and in compliance with the Provision C.2 Municipal Operations section of the Municipal Regional Stormwater Permit (MRP). Staffing and equipment resources remain at equivalent levels, and processes and methods for protecting water quality continue to be implemented.

City staff conducting daily municipal operations implement stormwater pollution prevention Best Management Practices (BMPs) available from the Alameda Countywide Clean Water Program (ACCWP), California Stormwater Quality Association (CASQA), Bay Area Stormwater Management Agencies Association (BASMAA), California Regional Water Quality Control Board (RWQCB), and other entities. During FY 2021-2022, City staff participated in the Municipal Maintenance/Operations Subcommittee, associated workgroups, and trainings.

See the Provision C.2 Municipal Operations section of the ACCWP FY 2020-2021 Annual Report for a description and summary of activities implemented at the countywide and/or regional level.