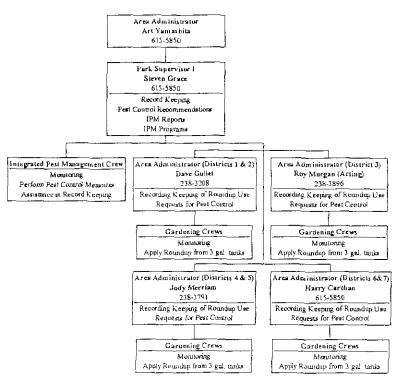

#### Program Highlights and Evaluation

Highlight/summarize activities for reporting year:

Summary:

The City of Oakland conducted municipal operations in accordance and in compliance with the Provision C.2 Municipal Operations section of the Municipal Regional Stormwater Permit (MRP). Staffing and equipment resources remain at equivalent levels, and processes and methods for protecting water quality continue to be implemented.

City staff conducting daily municipal operations implement stormwater pollution prevention Best Management Practices (BMPs) available from the Alameda Countywide Clean Water Program (ACCWP), California Stormwater Quality Association (CASQA), Bay Area Stormwater Management Agencies Association (BASMAA), California Regional Water Quality Control Board (RWQCB), and other entities. During FY 2021-2022, City staff participated in the Municipal Maintenance/Operations Subcommittee, associated workgroups, and trainings.

See the Provision C.2 Municipal Operations section of the ACCWP FY 2020-2021 Annual Report for a description and summary of activities implemented at the countywide and/or regional level.