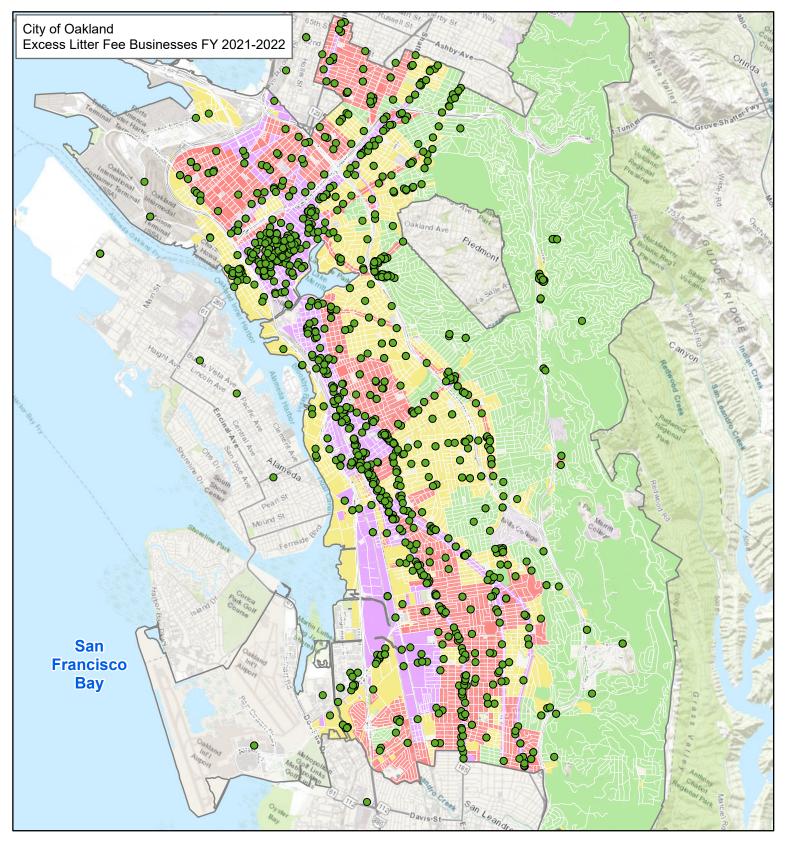

|     |
| San Antonio                  | 9  |     |
| Sausal Creek                 | 10 | No. |
| East Oakland 1               | 11 |     |
| East Oakland 2               | 12 |     |
| Industrial East Oakland West | 13 |     |
| Industrial East Oakland East | 14 |     |
| Oakland Port/Airport         | 15 |     |
| Hills                        | 16 |     |



# City of Oakland

# Street Sweeping Frequency Map



# ATTACHMENT C.10.7 City of Oakland Adopt a Spot Map FY 2021-2022



#### Type of Adopted Spot

- O Block
- Creek/Shoreline
- Litter Container
- Median
- Park

# **Trash Generation Rate**

Low Moderate High Very High



0

# City of Oakland Adopt a Drain

# Мар



Adopted Storm
 Drain Inlet

# **Trash Generation Rate**





0

City of Oakland

**Excess Litter Fee Location Map** 



### Legend

Excess Litter Fee Business Location

**Trash Generation Rate** 





0

# City of Oakland

# **Business Improvement Districts Map**



City of Oakland

**Existing and Potential Future** 

**Business Improvement Districts Acreage** 

#### City of Oakland Existing and Future Potential Business Improvement Districts FY 2021/2022

| ТМА          | Coliseum | Area | Cove hees | hinor head | .Ave | Crinatow | Downton |     | on Horestow | n iske met | nt lakeshor | e<br>Iaurei | Montcal | Rockrists | Teneso | TOTALEN | In BOALIES |
|--------------|----------|------|-----------|------------|------|----------|---------|-----|-------------|------------|-------------|-------------|---------|-----------|--------|---------|------------|
| Outside TMAs |          |      |           |