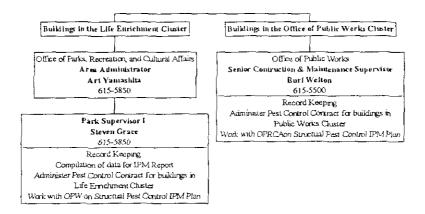

L ACTIVITIES . 4 | 40 |
| GENERAL PRINCIPLES                                        | 40 |
| ARACHNIDS                                                 | 41 |
| Black Widow Spiders                                       | 41 |
| Other Spiders                                             | 41 |
| INSECTS                                                   | 42 |
| Argentine Ants                                            | 42 |
| Cockroaches                                               | 43 |
| Fleas                                                     | 43 |
| Termites                                                  | 43 |
| VERTEBRATES                                               | 44 |
| Rats & Mice                                               | 44 |

4

#### **IMPLEMENTATION STRUCTURE**



#### PERSONS AUTHORIZED TO PERFORM PEST CONTROL ACTIVITIES

The City uses contractors to apply pesticides for the control pests of buildings. The contractors must be licensed by the State of California as Pest Control Operators. State law requires that employee's of these companies be properly trained in each pesticide that they are to mix or apply.

City employees are not to bring pesticides from home for use on city property. This includes pesticides that are packaged for home use.

#### **GENERAL PRINCIPLES**

Buildings are not a natural habitat for pests, but they can provide be attractive places for pests to live. Buildings can be made less attractive with proper sanitation and building maintenance.

#### 1. Exclusion

Crack and crevices that pests can enter should be caulked or rep