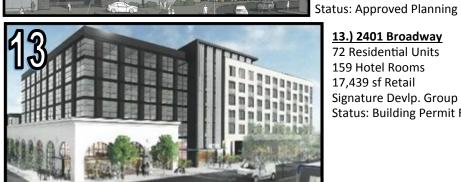

13.) 2401 Broadway

Signature Devlp. Group

72 Residential Units 159 Hotel Rooms 17,439 sf Retail Signature Devlp. Group Status: Building Permit Filed

14.) 277 27th St

450 Residential Units 59,000 sf Retail **Holland Partner Group** Status: Under Construction