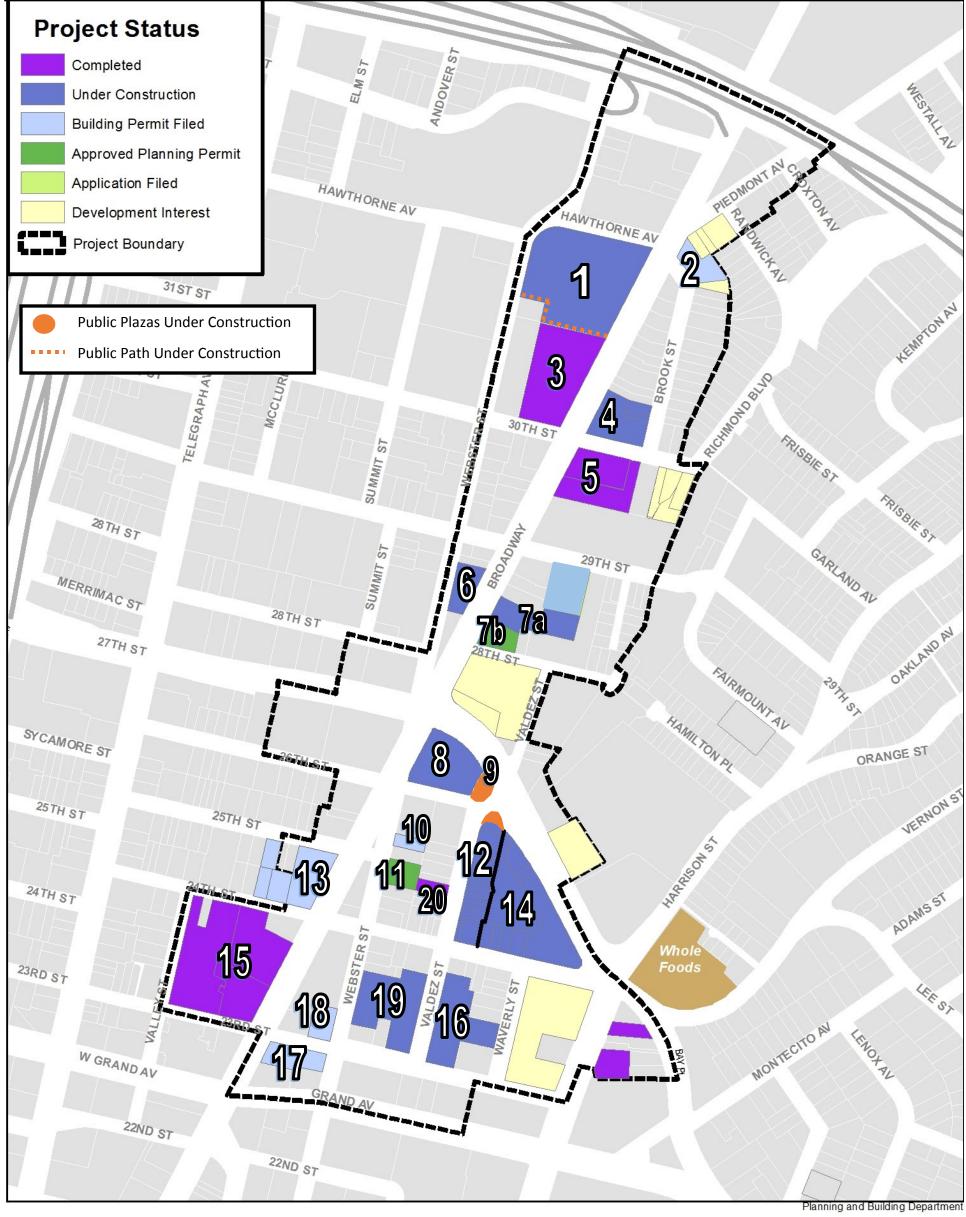

1.) 3073 Broadway 432 Residential Units 22,000 sf Retail CityView Status: Under Construction

2.) 3300 Broadway 45 Residential Units (4 affordable units) 2,891 sf Retail California Capital **Investment Group** Status: Building Permit Filed