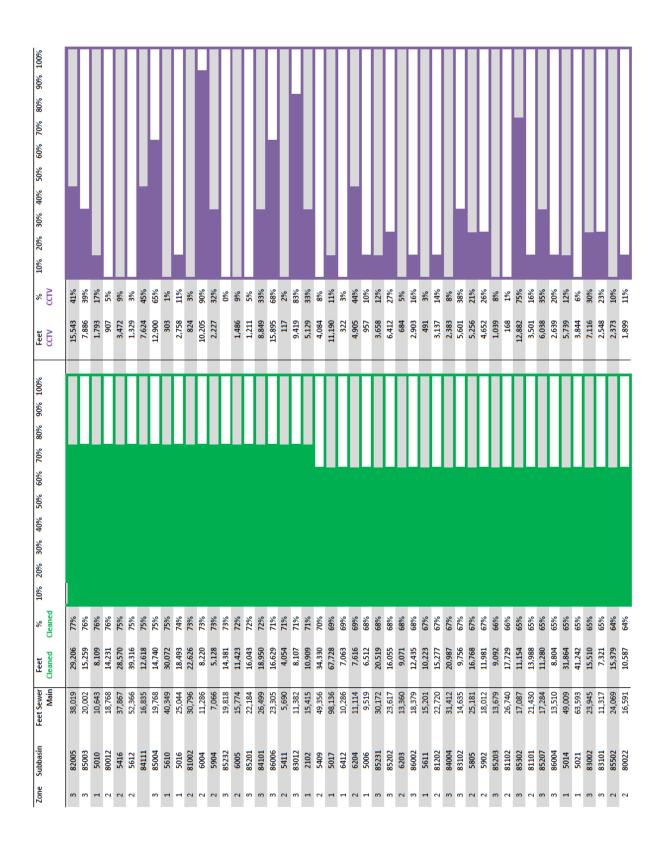

Attachments: Amendments listed

| Asset ID  | Date<br>Identified | Bureau<br>Responsible | Date<br>Completed | Completions<br>by FY | Days to Completion | Address | Street           | # OM | PACP Defect<br>Code              |
|-----------|--------------------|-----------------------|-------------------|----------------------|--------------------|---------|------------------|------|----------------------------------|
| SEPi13465 | 11/20/2014         | BIO                   | no repair         |                      | 1                  |         | 21ST AV          |      | BVV, Broken<br>Void Visible      |
| SEPi22528 | 12/1/2014          | ВІО                   | 12/18/2014        | 14/15                | 17                 |         | SAN PABLO<br>AV  |      | BSV, Broken<br>Soil Visible      |
| SEPi13378 | 12/2/2014          | ВІО                   | no repair         |                      | -                  |         | WALLACE<br>ST    |      | XP,<br>Collapsed<br>Pipe Sewer   |
| SEPi15485 | 12/5/2014          | BIO                   | no repair         |                      | -                  |         | 33RD ST E        |      | B, Broken                        |
| SEPi21908 | 12/13/2014         | ВІО                   | no repair         |                      | -                  |         | MONTEREY<br>BLVD |      | D, Deformed                      |
| SEPi26916 | 12/26/2014         | ВІО                   | no repair         |                      | -                  |         | WOODROW<br>DR    |      | BSV, Broken<br>Soil Visible      |
| SEPi13485 | 1/15/2015          | BIO                   | no repair         |                      | 1                  |         | 30TH ST E        |      | XP,<br>Collapsed<br>Pipe Sewer   |
| SEPi3013  | 1/27/2015          | BIO                   | no repair         |                      | 1                  |         | 77TH AVE         |      | D, Deformed                      |
| SEPi6346  | 1/29/2015          | BIO                   | no repair         |                      | -                  |         | OAKLAND          |      | TBI, Tap<br>Break In-<br>truding |
| SEPi9530  | 2/21/2015          | ВІО                   | no repair         |                      | -                  |         | SEMINARY<br>AV   |      | BVV, Broken<br>Void Visible      |
| SEPi29370 | 2/24/2015          | BIO                   | 2/25/2015         | 14/15                | 1                  |         | BROADWAY         |      | BSV, Broken<br>Soil Visible      |
| SEPi13384 | 2/25/2015          | BIO                   | no repair         |                      | -                  |         | 25TH ST E        |      | BSV, Broken<br>Soil Visible      |
| SEPi10673 | 3/2/2015           | віо                   | no repair         |                      | -                  |         | REINHARDT<br>DR  |      | BSV, Broken<br>Soil Visible      |