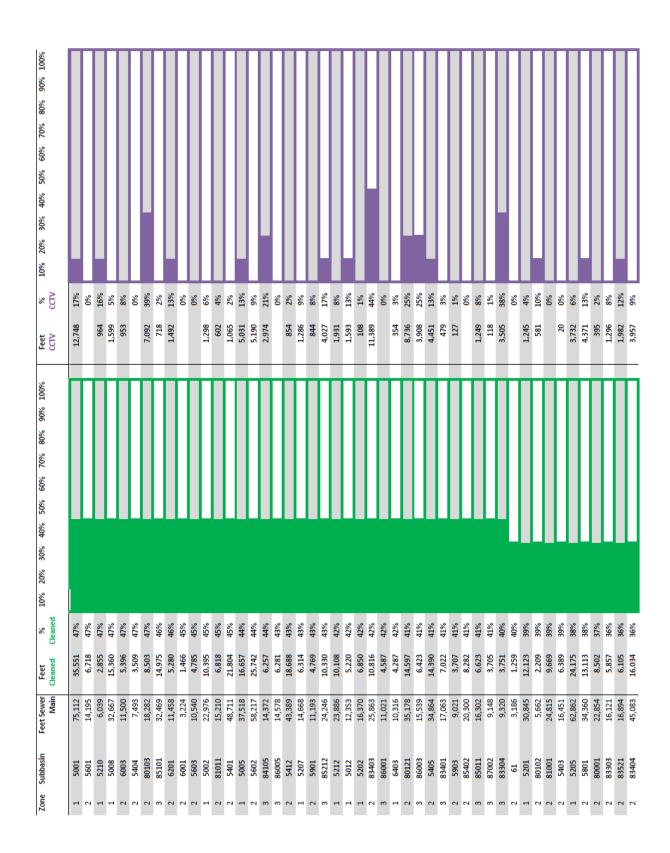

Attachments: Amendments listed

| Asset ID  | Date<br>Identified | Bureau<br>Responsible | Date<br>Completed | Completions<br>by FY | Days to Completion | Address | Street           | # OM | PACP Defect<br>Code              |
|-----------|--------------------|-----------------------|-------------------|----------------------|--------------------|---------|------------------|------|----------------------------------|
| SEPi13465 | 11/20/2014         | BIO                   | no repair         |                      | 1                  |         | 21ST AV          |      | BVV, Broken<br>Void Visible      |
| SEPi22528 | 12/1/2014          | ВІО                   | 12/18/2014        | 14/15                | 17                 |         | SAN PABLO<br>AV  |      | BSV, Broken<br>Soil Visible      |
| SEPi13378 | 12/2/2014          | ВІО                   | no repair         |                      | -                  |         | WALLACE<br>ST    |      | XP,<br>Collapsed<br>Pipe Sewer   |
| SEPi15485 | 12/5/2014          | BIO                   | no repair         |                      | -                  |         | 33RD ST E        |      | B, Broken                        |
| SEPi21908 | 12/13/2014         | ВІО                   | no repair         |                      | -                  |         | MONTEREY<br>BLVD |      | D, Deformed                      |
| SEPi26916 | 12/26/2014         | ВІО                   | no repair         |                      | -                  |         | WOODROW<br>DR    |      | BSV, Broken<br>Soil Visible      |
| SEPi13485 | 1/15/2015          | BIO                   | no repair         |                      | 1                  |         | 30TH ST E        |      | XP,<br>Collapsed<br>Pipe Sewer   |
| SEPi3013  | 1/27/2015          | BIO                   | no repair         |                      | 1                  |         | 77TH AVE         |      | D, Deformed                      |
| SEPi6346  | 1/29/2015          | BIO                   | no repair         |                      | -                  |         | OAKLAND          |      | TBI, Tap<br>Break In-<br>truding |
| SEPi9530  | 2/21/2015          | ВІО                   | no repair         |                      | -                  |         | SEMINARY<br>AV   |      | BVV, Broken<br>Void Visible      |
| SEPi29370 | 2/24/2015          | BIO                   | 2/25/2015         | 14/15                | 1                  |         | BROADWAY         |      | BSV, Broken<br>Soil Visible      |
| SEPi13384 | 2/25/2015          | BIO                   | no repair         |                      | -                  |         | 25TH ST E        |      | BSV, Broken<br>Soil Visible      |
| SEPi10673 | 3/2/2015           | віо                   | no repair         |                      | -                  |         | REINHARDT<br>DR  |      | BSV, Broken<br>Soil Visible      |