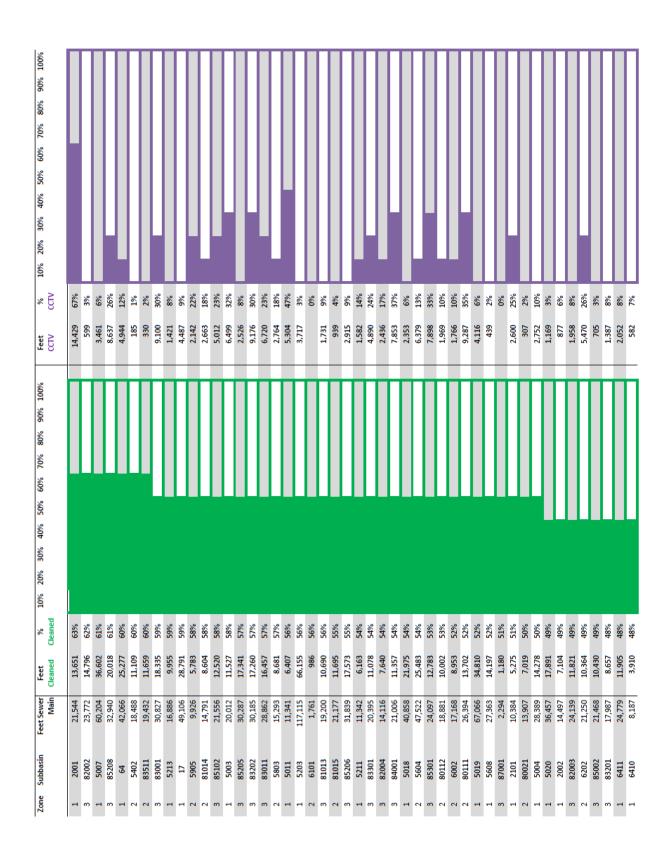

Attachments: Amendments listed

| Asset ID  | Date<br>Identified | Bureau<br>Responsible | Date<br>Completed | Completions<br>by FY | Days to Completion | Address | Street           | # OM | PACP Defect<br>Code              |
|-----------|--------------------|-----------------------|-------------------|----------------------|--------------------|---------|------------------|------|----------------------------------|
| SEPi13465 | 11/20/2014         | BIO                   | no repair         |                      | 1                  |         | 21ST AV          |      | BVV, Broken<br>Void Visible      |
| SEPi22528 | 12/1/2014          | ВІО                   | 12/18/2014        | 14/15                | 17                 |         | SAN PABLO<br>AV  |      | BSV, Broken<br>Soil Visible      |
| SEPi13378 | 12/2/2014          | ВІО                   | no repair         |                      | -                  |         | WALLACE<br>ST    |      | XP,<br>Collapsed<br>Pipe Sewer   |
| SEPi15485 | 12/5/2014          | BIO                   | no repair         |                      | -                  |         | 33RD ST E        |      | B, Broken                        |
| SEPi21908 | 12/13/2014         | ВІО                   | no repair         |                      | -                  |         | MONTEREY<br>BLVD |      | D, Deformed                      |
| SEPi26916 | 12/26/2014         | ВІО                   | no repair         |                      | -                  |         | WOODROW<br>DR    |      | BSV, Broken<br>Soil Visible      |
| SEPi13485 | 1/15/2015          | BIO                   | no repair         |                      | 1                  |         | 30TH ST E        |      | XP,<br>Collapsed<br>Pipe Sewer   |
| SEPi3013  | 1/27/2015          | BIO                   | no repair         |                      | 1                  |         | 77TH AVE         |      | D, Deformed                      |
| SEPi6346  | 1/29/2015          | BIO                   | no repair         |                      | -                  |         | OAKLAND          |      | TBI, Tap<br>Break In-<br>truding |
| SEPi9530  | 2/21/2015          | ВІО                   | no repair         |                      | -                  |         | SEMINARY<br>AV   |      | BVV, Broken<br>Void Visible      |
| SEPi29370 | 2/24/2015          | BIO                   | 2/25/2015         | 14/15                | 1                  |         | BROADWAY         |      | BSV, Broken<br>Soil Visible      |
| SEPi13384 | 2/25/2015          | BIO                   | no repair         |                      | -                  |         | 25TH ST E        |      | BSV, Broken<br>Soil Visible      |
| SEPi10673 | 3/2/2015           | віо                   | no repair         |                      | -                  |         | REINHARDT<br>DR  |      | BSV, Broken<br>Soil Visible      |