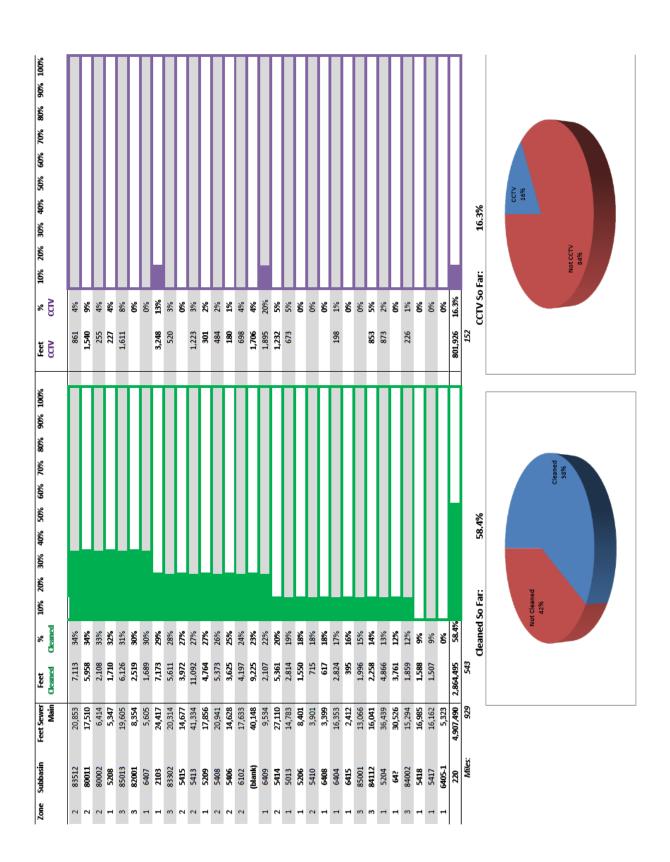

The following is a list of the amendments:

- 1. Replace page 67 with corrected data for "Asset ID" "SEPi29370".
- 2. Replace all sheets in Appendix E from page 74-78.

If you have any questions about this report, please contact Mr. Gus Amirzehni, Principal Civil Engineer, at 510-238-6601.

Attachments: Amendments listed

| Asset ID  | Date<br>Identified | Bureau<br>Responsible | Date<br>Completed | Completions<br>by FY | Days to Completion | Address | Street           | # OM | PACP Defect<br>Code              |
|-----------|--------------------|-----------------------|-------------------|----------------------|--------------------|---------|------------------|------|----------------------------------|
| SEPi13465 | 11/20/2014         | BIO                   | no repair         |                      | 1                  |         | 21ST AV          |      | BVV, Broken<br>Void Visible      |
| SEPi22528 | 12/1/2014          | ВІО                   | 12/18/2014        | 14/15                | 17                 |         | SAN PABLO<br>AV  |      | BSV, Broken<br>Soil Visible      |
| SEPi13378 | 12/2/2014          | ВІО                   | no repair         |                      | -                  |         | WALLACE<br>ST    |      | XP,<br>Collapsed<br>Pipe Sewer   |
| SEPi15485 | 12/5/2014          | BIO                   | no repair         |                      | -                  |         | 33RD ST E        |      | B, Broken                        |
| SEPi21908 | 12/13/2014         | ВІО                   | no repair         |                      | -                  |         | MONTEREY<br>BLVD |      | D, Deformed                      |
| SEPi26916 | 12/26/2014         | ВІО                   | no repair         |                      | -                  |         | WOODROW<br>DR    |      | BSV, Broken<br>Soil Visible      |
| SEPi13485 | 1/15/2015          | BIO                   | no repair         |                      | 1                  |         | 30TH ST E        |      | XP,<br>Collapsed<br>Pipe Sewer   |
| SEPi3013  | 1/27/2015          | BIO                   | no repair         |                      | 1                  |         | 77TH AVE         |      | D, Deformed                      |
| SEPi6346  | 1/29/2015          | BIO                   | no repair         |                      | -                  |         | OAKLAND          |      | TBI, Tap<br>Break In-<br>truding |
| SEPi9530  | 2/21/2015          | ВІО                   | no repair         |                      | -                  |         | SEMINARY<br>AV   |      | BVV, Broken<br>Void Visible      |
| SEPi29370 | 2/24/2015          | BIO                   | 2/25/2015         | 14/15                | 1                  |         | BROADWAY         |      | BSV, Broken<br>Soil Visible      |
| SEPi13384 | 2/25/2015          | BIO                   | no repair         |                      | -                  |         | 25TH ST E        |      | BSV, Broken<br>Soil Visible      |
| SEPi10673 | 3/2/2015           | віо                   | no repair         |                      | -                  |         | REINHARDT<br>DR  |      | BSV, Broken<br>Soil Visible      |