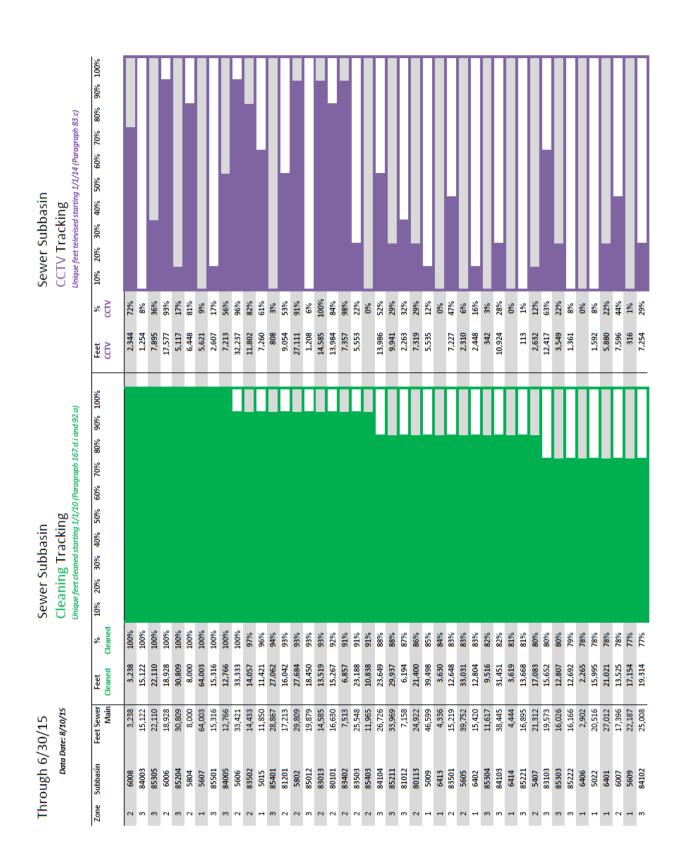

Attachments: Amendments listed

| Asset ID  | Date<br>Identified | Bureau<br>Responsible | Date<br>Completed | Completions<br>by FY | Days to Completion | Address | Street           | # OM | PACP Defect<br>Code              |
|-----------|--------------------|-----------------------|-------------------|----------------------|--------------------|---------|------------------|------|----------------------------------|
| SEPi13465 | 11/20/2014         | BIO                   | no repair         |                      | 1                  |         | 21ST AV          |      | BVV, Broken<br>Void Visible      |
| SEPi22528 | 12/1/2014          | ВІО                   | 12/18/2014        | 14/15                | 17                 |         | SAN PABLO<br>AV  |      | BSV, Broken<br>Soil Visible      |
| SEPi13378 | 12/2/2014          | ВІО                   | no repair         |                      | -                  |         | WALLACE<br>ST    |      | XP,<br>Collapsed<br>Pipe Sewer   |
| SEPi15485 | 12/5/2014          | BIO                   | no repair         |                      | -                  |         | 33RD ST E        |      | B, Broken                        |
| SEPi21908 | 12/13/2014         | ВІО                   | no repair         |                      | -                  |         | MONTEREY<br>BLVD |      | D, Deformed                      |
| SEPi26916 | 12/26/2014         | ВІО                   | no repair         |                      | -                  |         | WOODROW<br>DR    |      | BSV, Broken<br>Soil Visible      |
| SEPi13485 | 1/15/2015          | BIO                   | no repair         |                      | 1                  |         | 30TH ST E        |      | XP,<br>Collapsed<br>Pipe Sewer   |
| SEPi3013  | 1/27/2015          | BIO                   | no repair         |                      | 1                  |         | 77TH AVE         |      | D, Deformed                      |
| SEPi6346  | 1/29/2015          | BIO                   | no repair         |                      | -                  |         | OAKLAND          |      | TBI, Tap<br>Break In-<br>truding |
| SEPi9530  | 2/21/2015          | ВІО                   | no repair         |                      | -                  |         | SEMINARY<br>AV   |      | BVV, Broken<br>Void Visible      |
| SEPi29370 | 2/24/2015          | BIO                   | 2/25/2015         | 14/15                | 1                  |         | BROADWAY         |      | BSV, Broken<br>Soil Visible      |
| SEPi13384 | 2/25/2015          | BIO                   | no repair         |                      | -                  |         | 25TH ST E        |      | BSV, Broken<br>Soil Visible      |
| SEPi10673 | 3/2/2015           | віо                   | no repair         |                      | -                  |         | REINHARDT<br>DR  |      | BSV, Broken<br>Soil Visible      |