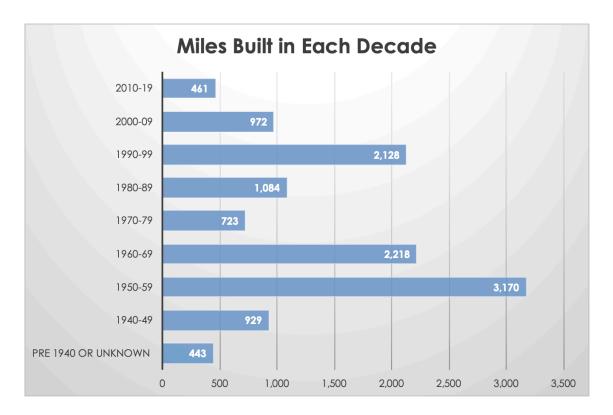

## Miles of California Gas Transmission by Decade Installed, 2019 (PHMSA)

56% of CA transmission pipelines are at least 50 years old.