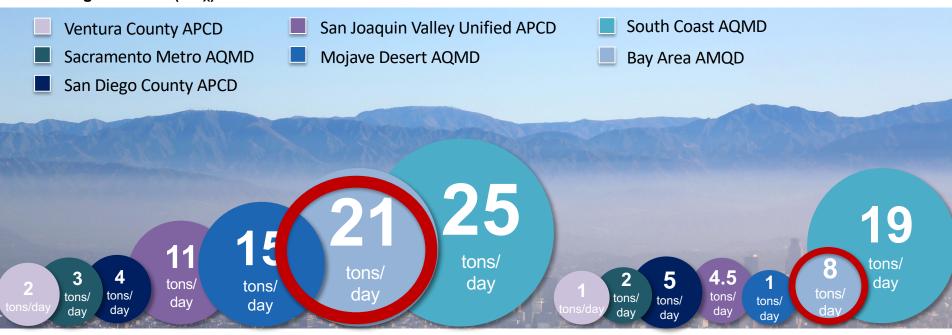

### Outdoor Air Quality: Burning Fossil Fuels in Buildings is a Big Part of California's Ozone/PM2.5 Problem

Nitrogen Oxides (NO<sub>X</sub>) in California, 2020 forecast

**Power Plants** 

**Buildings** 

### Outdoor Air Quality: Burning Fossil Fuels in Buildings is a Big Part of California's Ozone/PM2.5 Problem

Nitrogen Oxides (NO<sub>X</sub>) in California

Buildings