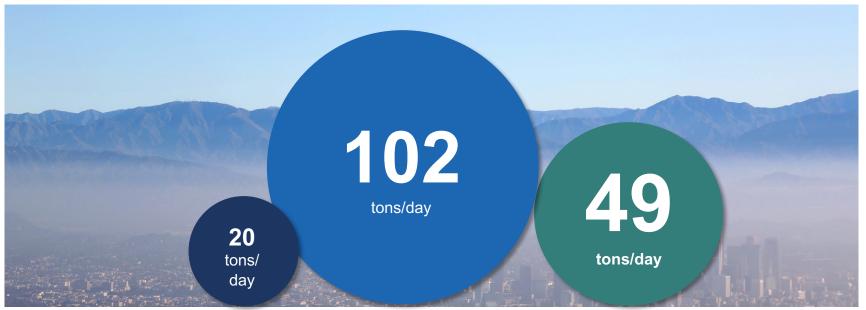

### Outdoor Air Quality: Burning Fossil Fuels in Buildings is a Big Part of California's Ozone/PM2.5 Problem

Nitrogen Oxides (NO<sub>X</sub>) in California, 2020 forecast

**Power Plants** 

**Buildings** 

Cars

### Outdoor Air Quality: Burning Fossil Fuels in Buildings is a Big Part of California's Ozone/PM2.5 Problem

Nitrogen Oxides (NO<sub>X</sub>) in California

Buildings