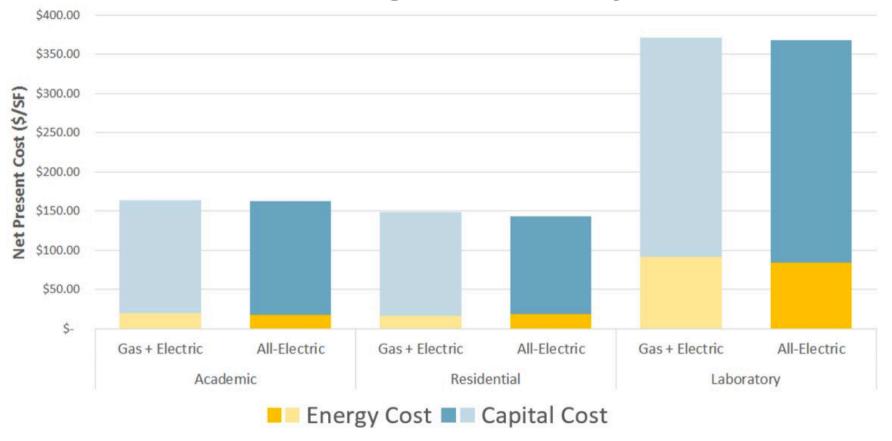

20

## Miles of California Gas Transmission by Decade Installed, 2019 (PHMSA)

56% of CA transmission pipelines are at least 50 years old.



### So....Gas is....

Fastest growing climate pollutant Leading air pollutant Raising the price of construction Expensive pipeline replacement coming

#### Electric systems provide heat more efficiently

Natural Gas Boiler 0.8 therms heating 1 therm input Electric Resistance 1 kWh input 1 kWh heating Heater **Electric Heat Pump** 1 kWh input 3-4.5 kWh heating



#### NAVIGANT

#### Impacts of Residential Appliance Electrification

**Final Report** 

Prepared for: California Building Industry Association



..electric appliances have similar or lower costs than natural gas appliances..

## University of California Carbon Neutral Buildings Cost Study



## Electric Buildings can be ...

Cheaper
Healthier
More Climate Friendly
Safer

## California prepares to shift away from natural gas, while keeping power reliable and affordable

CAL MATTERS



#### The Case for Building Electrification

There is a growing consensus that building electrification is the most viable and predictable path to zero-emission buildings. This consensus is due to the availability of off-the-shelf, highly efficient electric technologies (such as heat pumps) and the continued reduction of emission intensities in the electricity sector.

#### 60+ CA Local Governments Developing Zoro Emissions Codes

| 60+ CA Local Governments Developing Zero-Emissions Codes