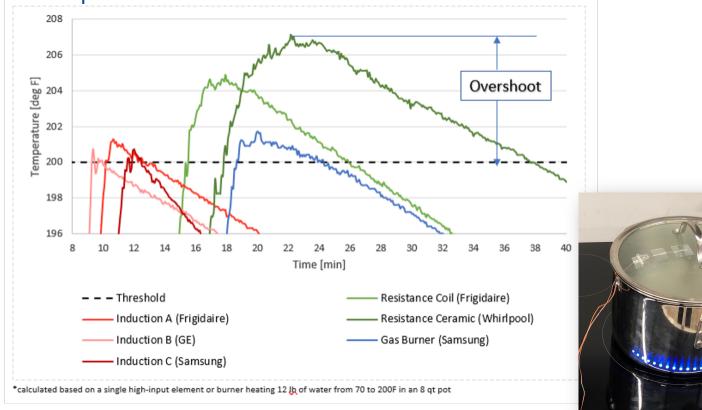

## Induction Is Better Study

Temperature Speed and Overshoot Results for 12 lbs of Water