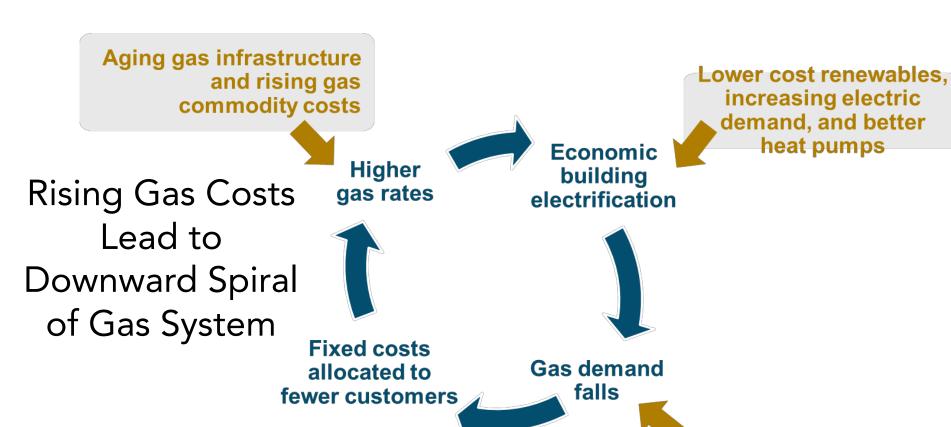

### So....Gas is....

Fastest growing climate pollutant Leading air pollutant Raising the price of construction Expensive pipeline replacement coming