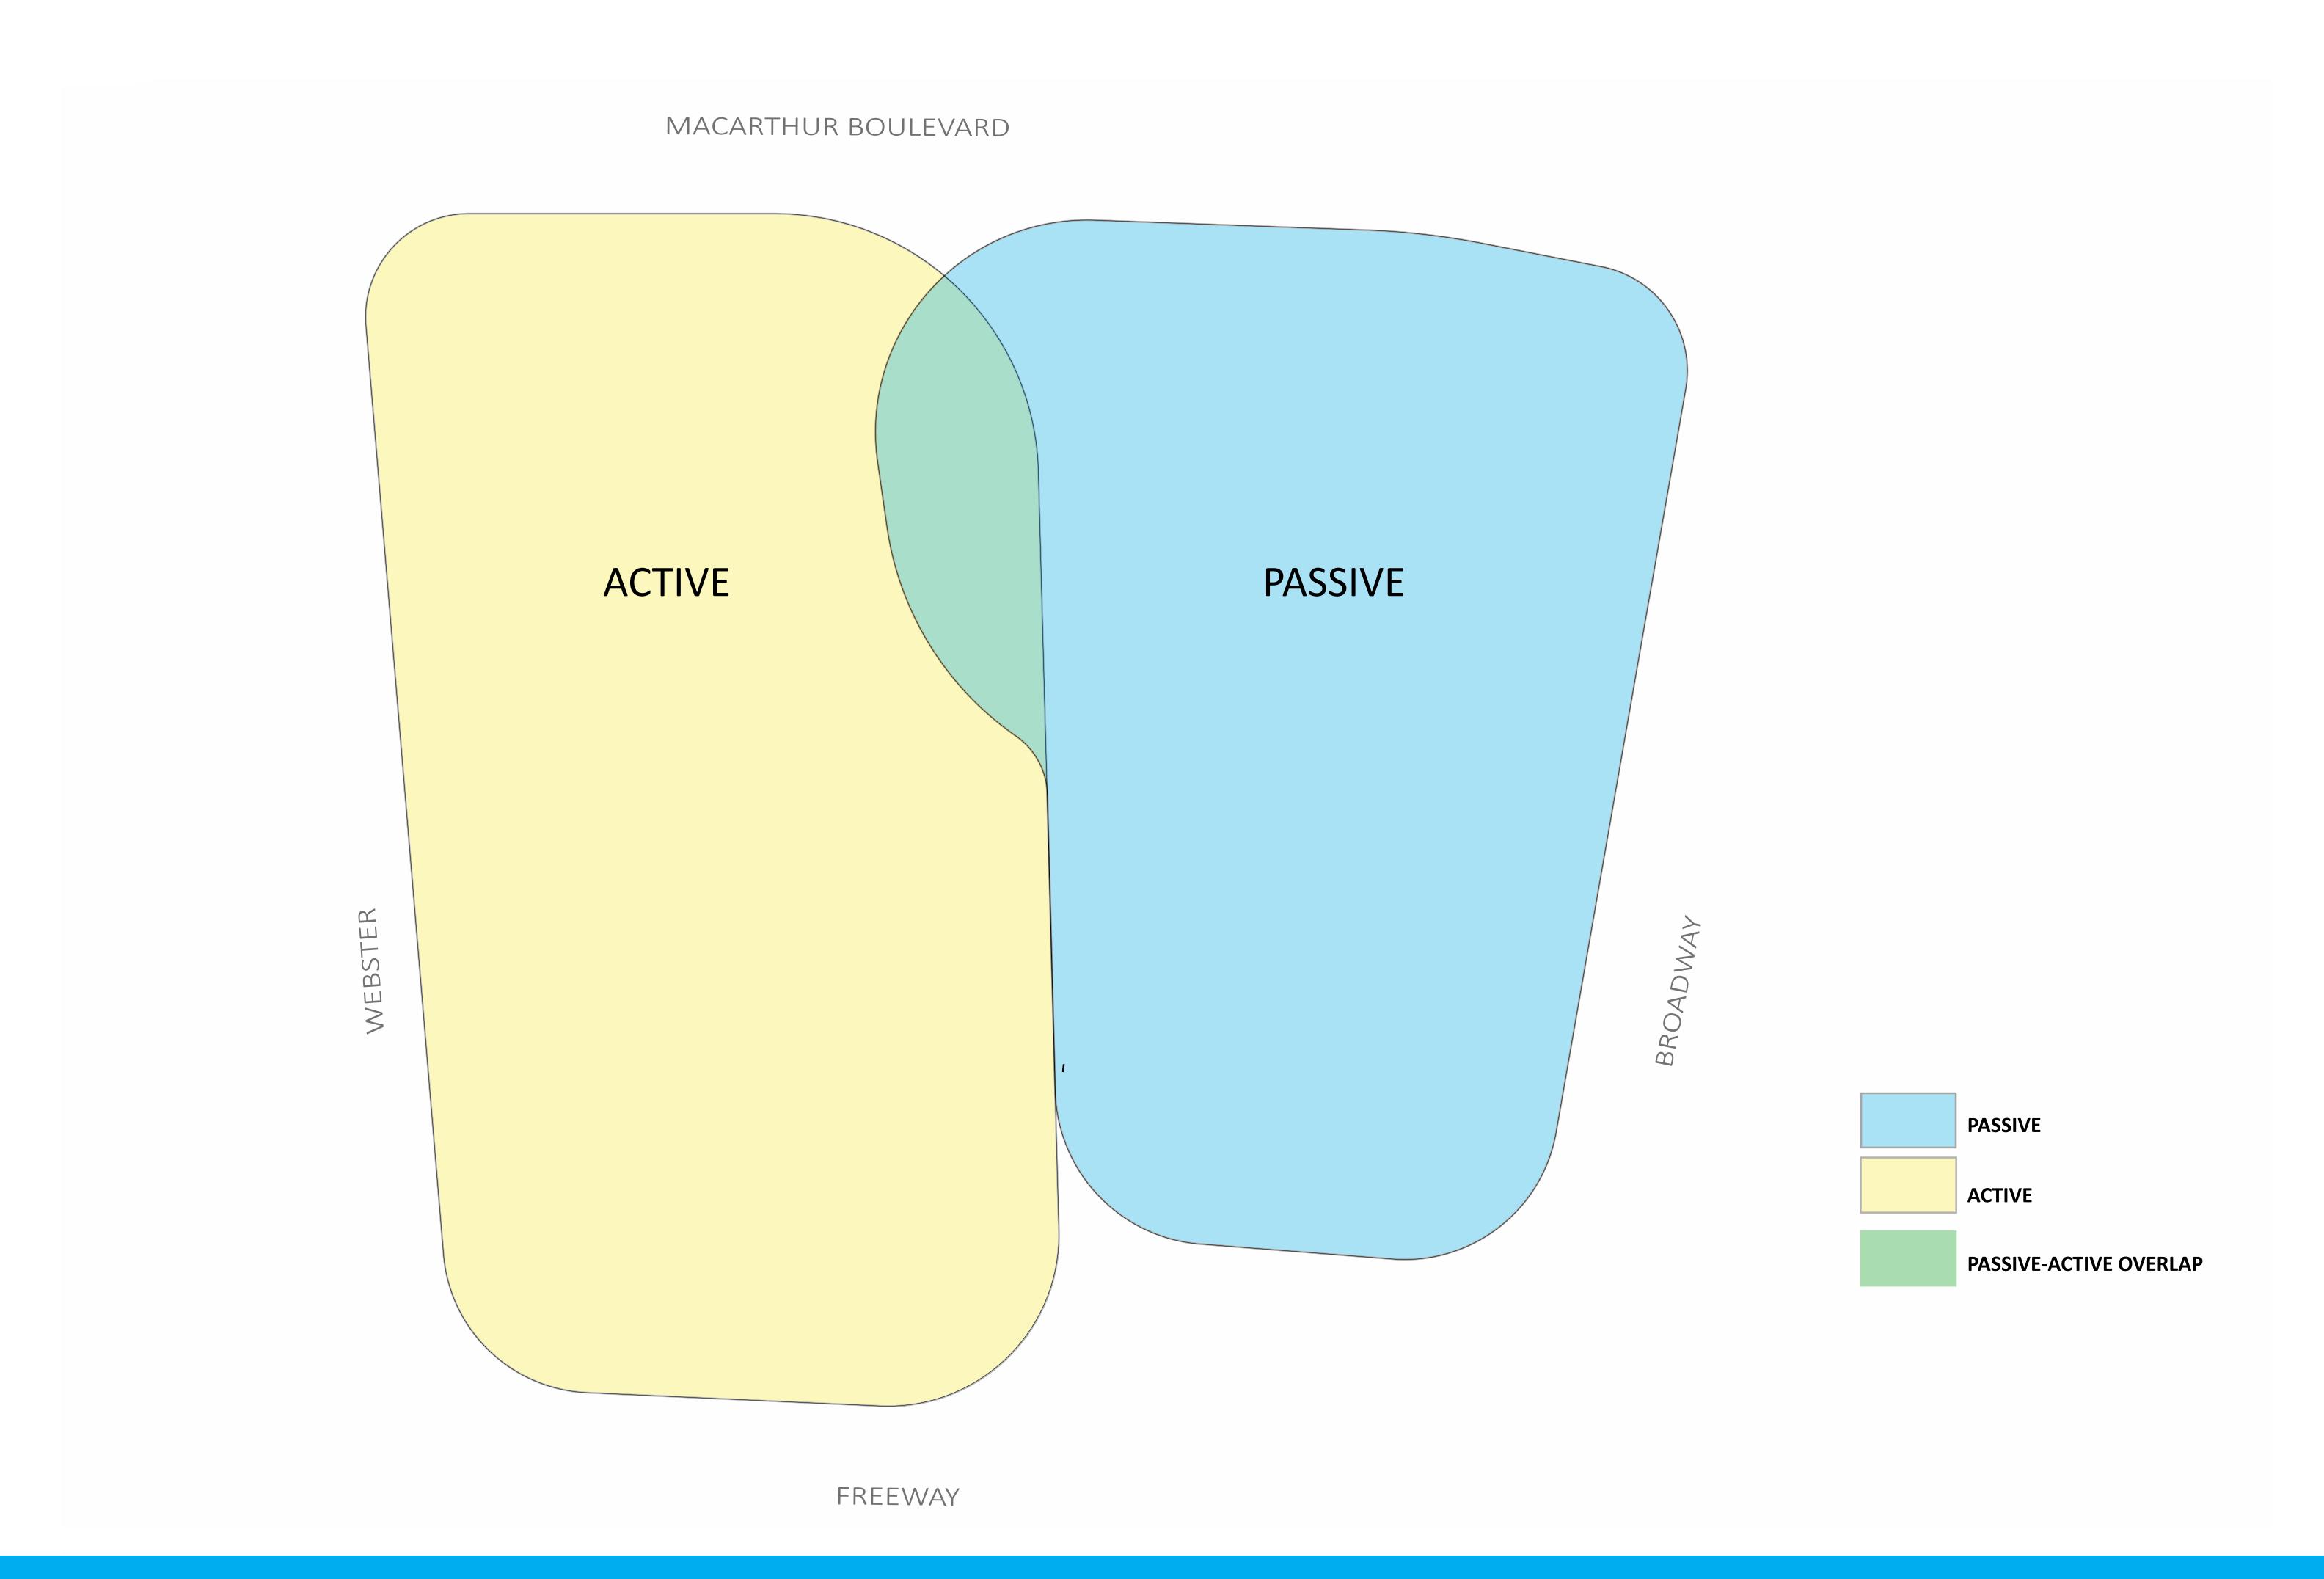

RECREATION AMENITIES NEAR MOSSWOOD PARK









### EXISTING PROGRAMMING



CIRCULATION



TREE SPECIES



GOOD AND FAIR TREE HEALTH WITH CRITICAL ROOT ZONE



#### **RPZ INFO**

- DBH = DIAMETER AT BREAST HEIGHT
- ROOT PROTECTION ZONE (RPZ):
  One foot horizontal for every one inch of DBH
- CRITICAL ROOT ZONE: Avoid impact



High priority trees for protection



# ROOT PROTECTION ZONE



SIGHTLINES: OUTSIDE LOOKING IN



SIGHTLINES: INSIDE LOOKING OUT



MATERIALS CATALOGUE



THE QUALITY OF THE LANDSCAPE IS GOOD FROM FAR AWAY, BUT AS YOU COME CLOSER THE QUALITY IS WORN OUT AND POORLY MAINTAINED

# NEAR-FAR SITE QUALITY





37TH STREET NEIGHBORHOOD





# ACTIVE-PASSIVE SITE USE



NOISE



mosswood park



# NEIGHBORHOOD COMMERCIAL

mosswood park



HOSPITAL

S HIS Mosswood park



RESIDENTIAL

mosswood park

**FREEWAY** 



FREEWAY & OFFICE