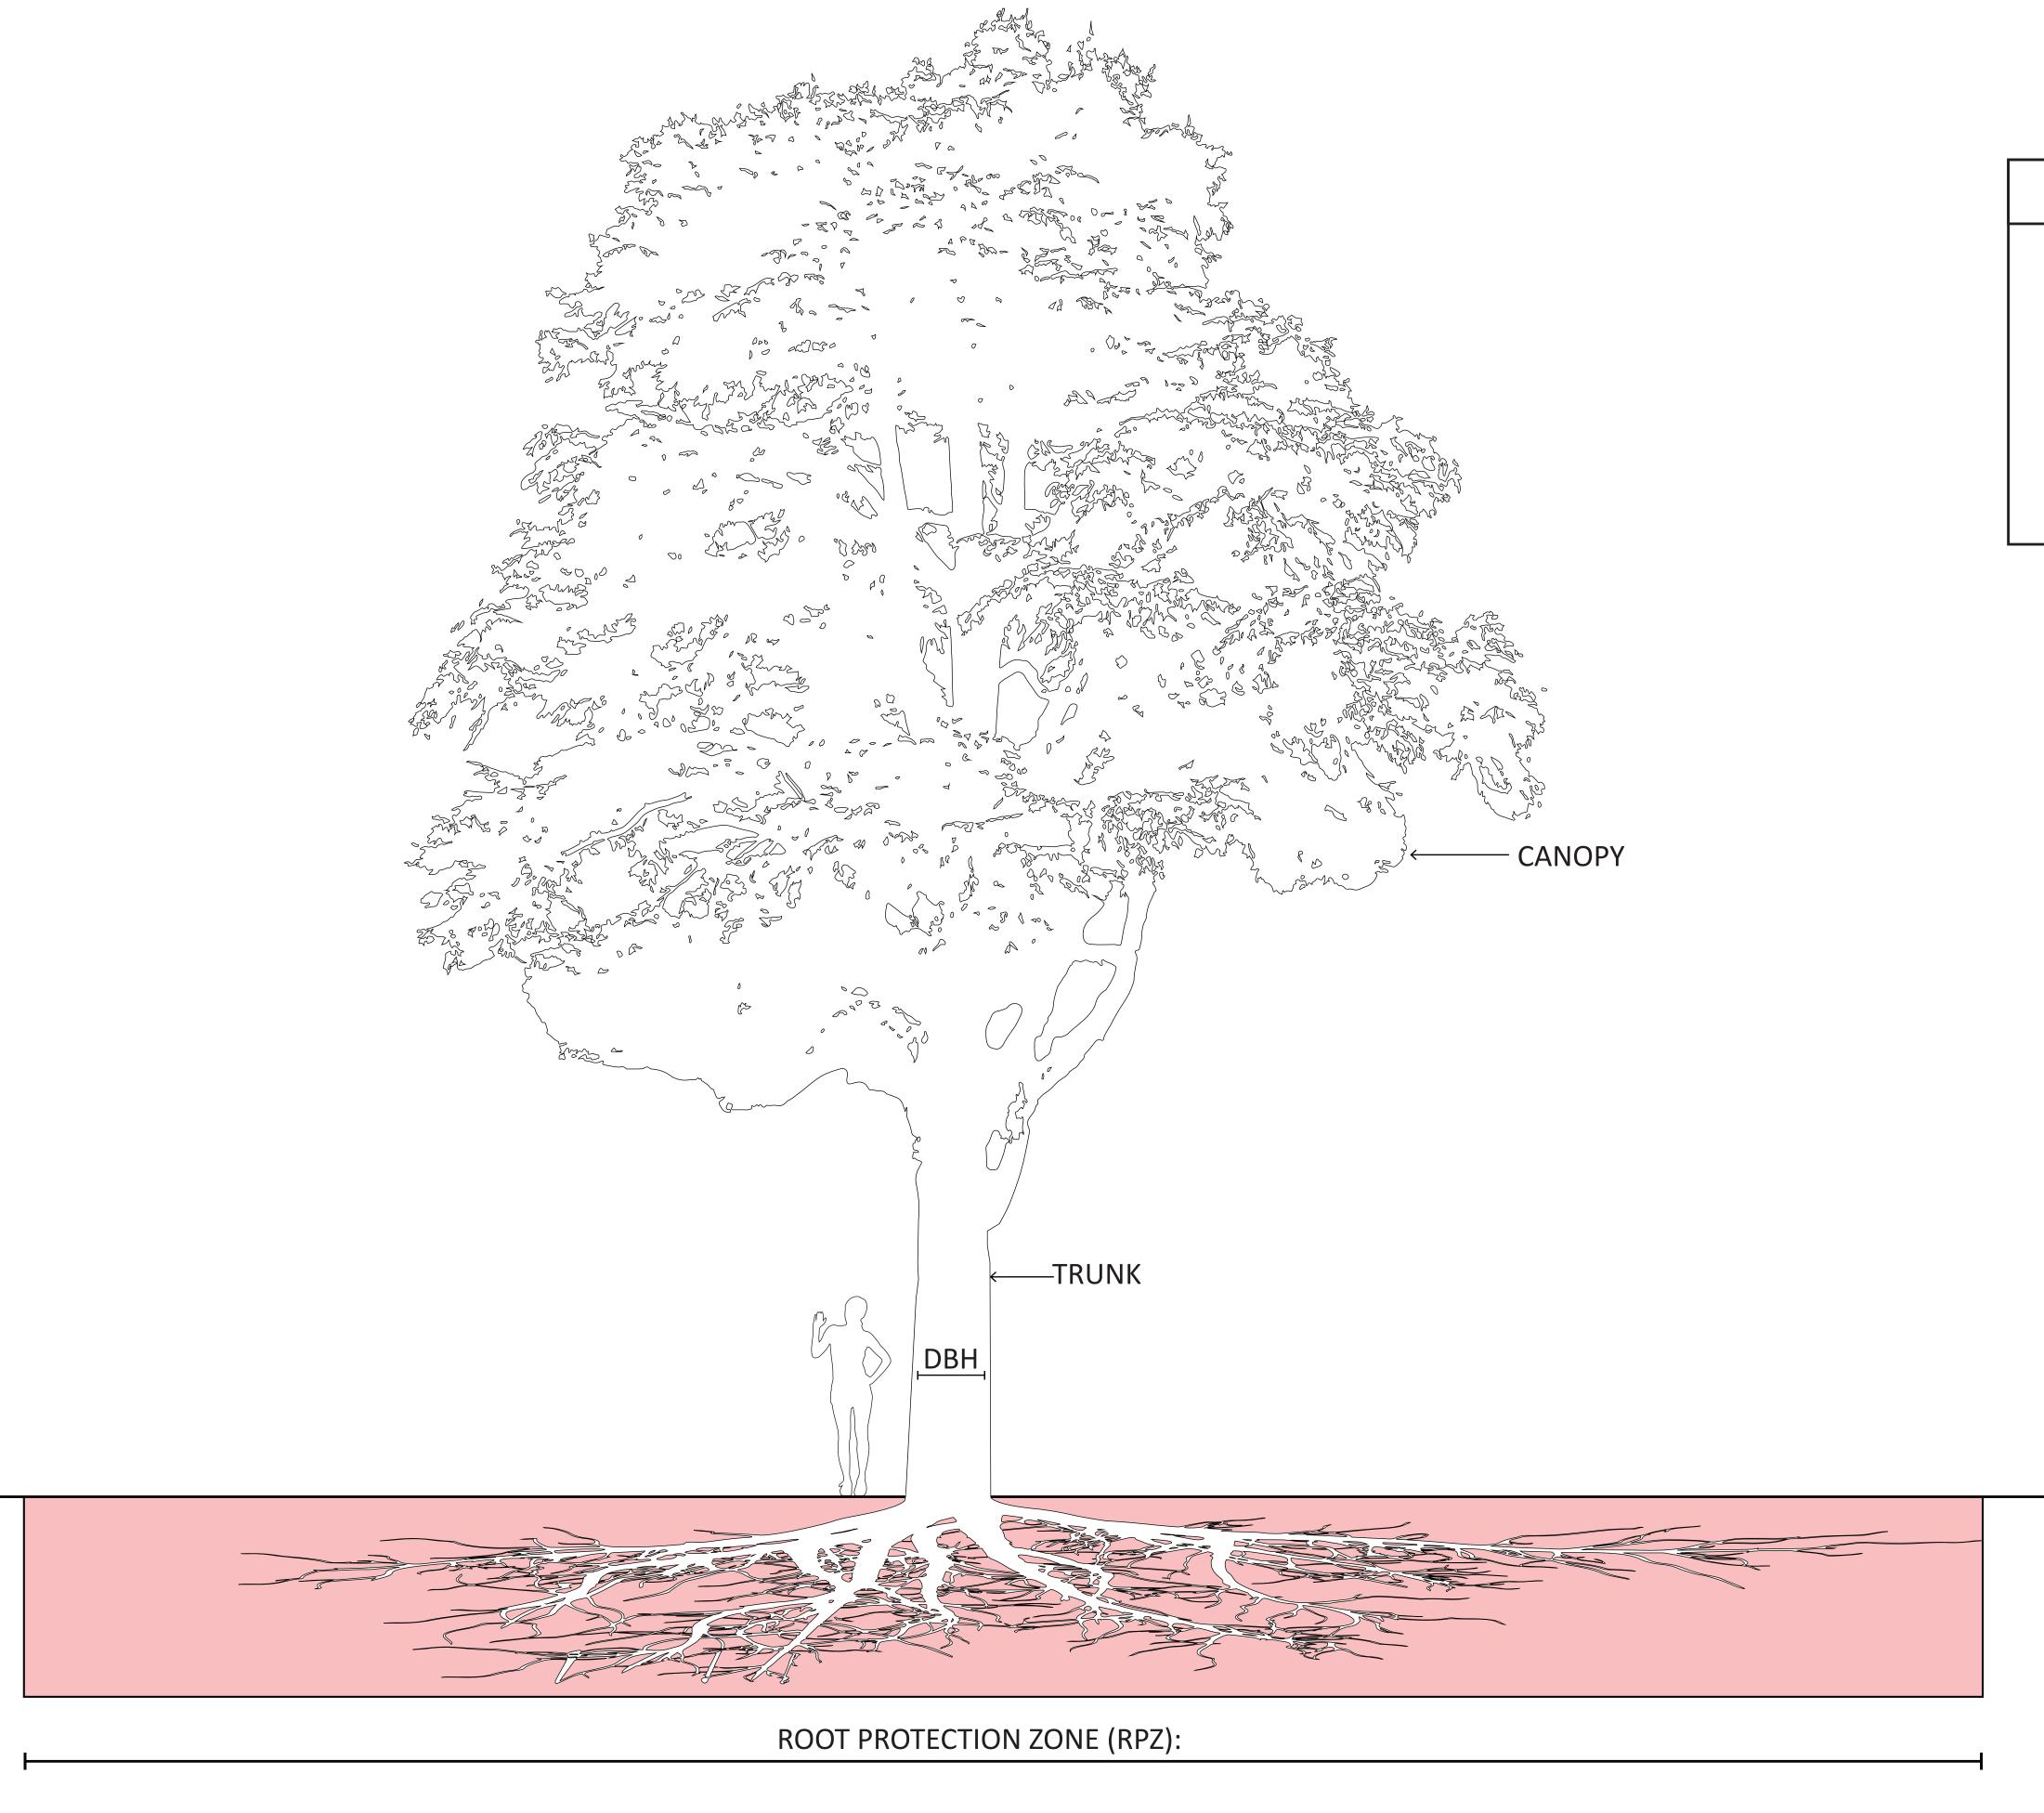

#### **RPZ INFO**

- DBH = DIAMETER AT BREAST HEIGHT
- ROOT PROTECTION ZONE (RPZ):
  One foot horizontal for every one inch of DBH
- CRITICAL ROOT ZONE: Avoid impact

High priority trees for protection