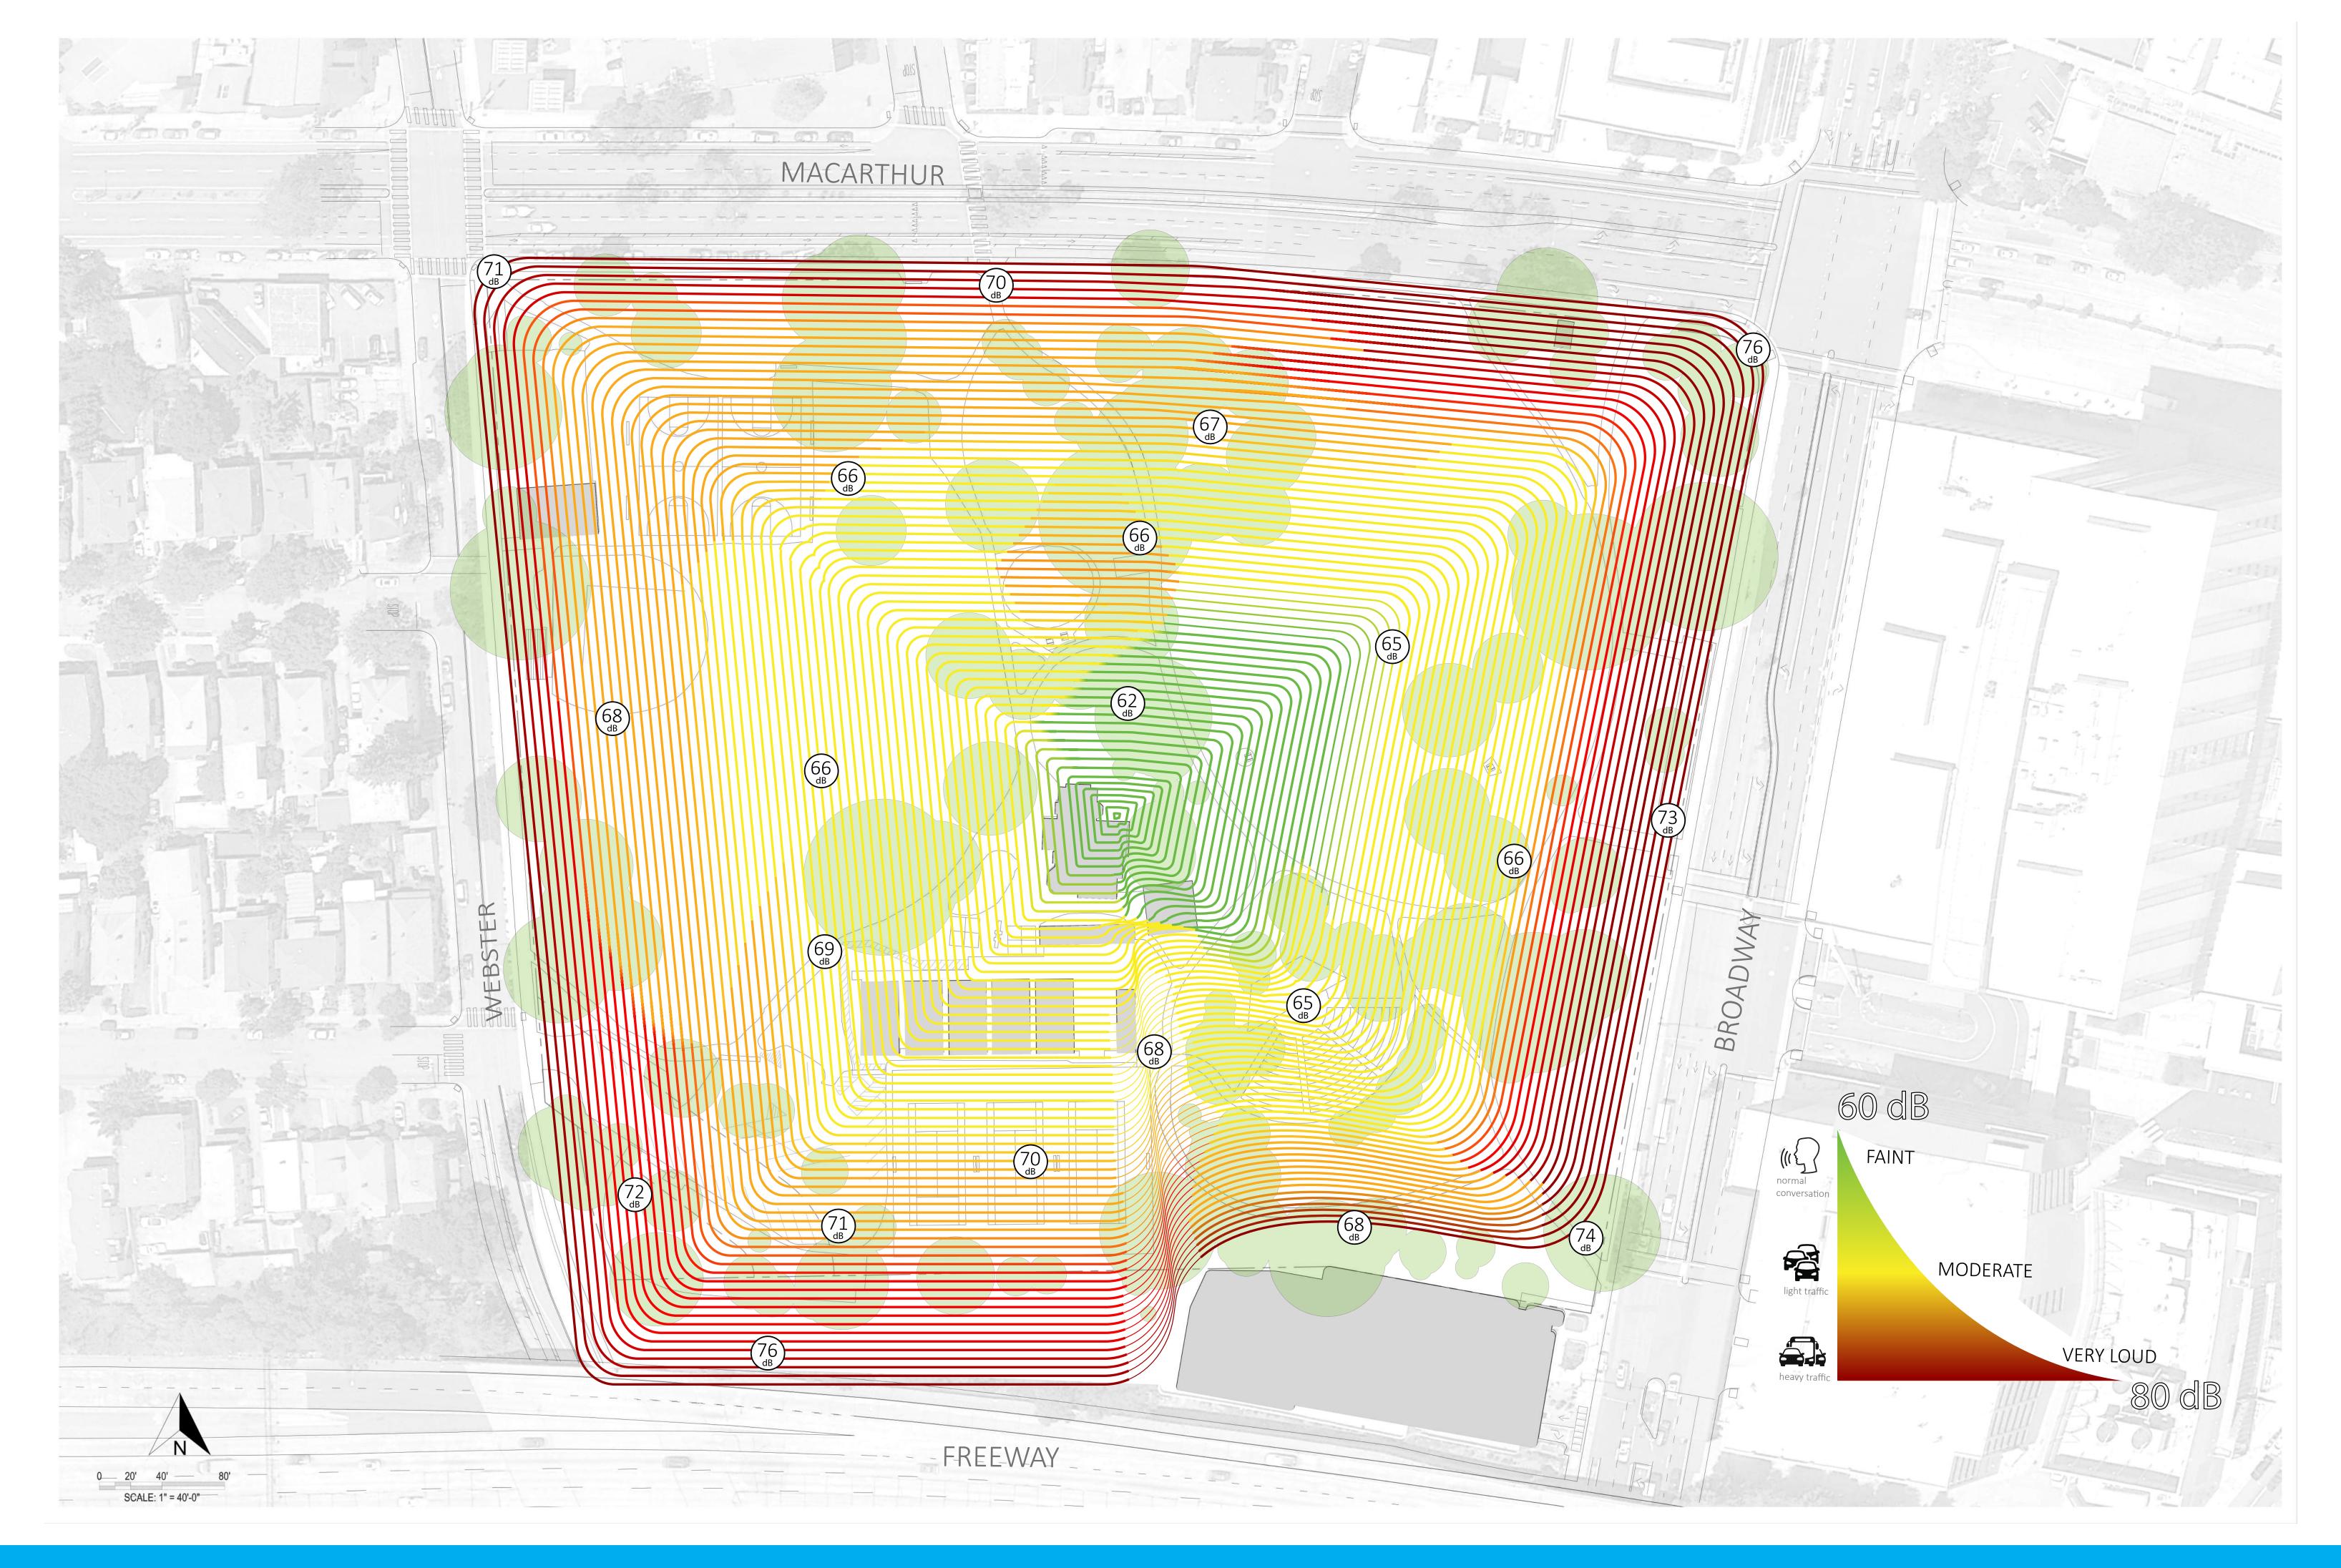

RECREATION AMENITIES NEAR MOSSWOOD PARK









### EXISTING PROGRAMMING



CIRCULATION



TREE SPECIES



GOOD AND FAIR TREE HEALTH WITH CRITICAL ROOT ZONE



#### **RPZ INFO**

- DBH = DIAMETER AT BREAST HEIGHT
- ROOT PROTECTION ZONE (RPZ):
  One foot horizontal for every one inch of DBH
- CRITICAL ROOT ZONE: Avoid impact



High priority trees for protection



# ROOT PROTECTION ZONE



SIGHTLINES: OUTSIDE LOOKING IN



SIGHTLINES: INSIDE LOOKING OUT



MATERIALS CATALOGUE



THE QUALITY OF THE LANDSCAPE IS GOOD FROM FAR AWAY, BUT AS YOU COME CLOSER THE QUALITY IS WORN OUT AND POORLY MAINTAINED

# NEAR-FAR SITE QUALITY





37TH STREET NEIGHBORHOOD





# ACTIVE-PASSIVE SITE USE



NOISE



mosswood park



# NEIGHBORHOOD COMMERCIAL

mosswood park



HOSPITAL

S HIS Mosswood park



RESIDENTIAL

mosswood park

**FREEWAY** 



FREEWAY & OFFICE