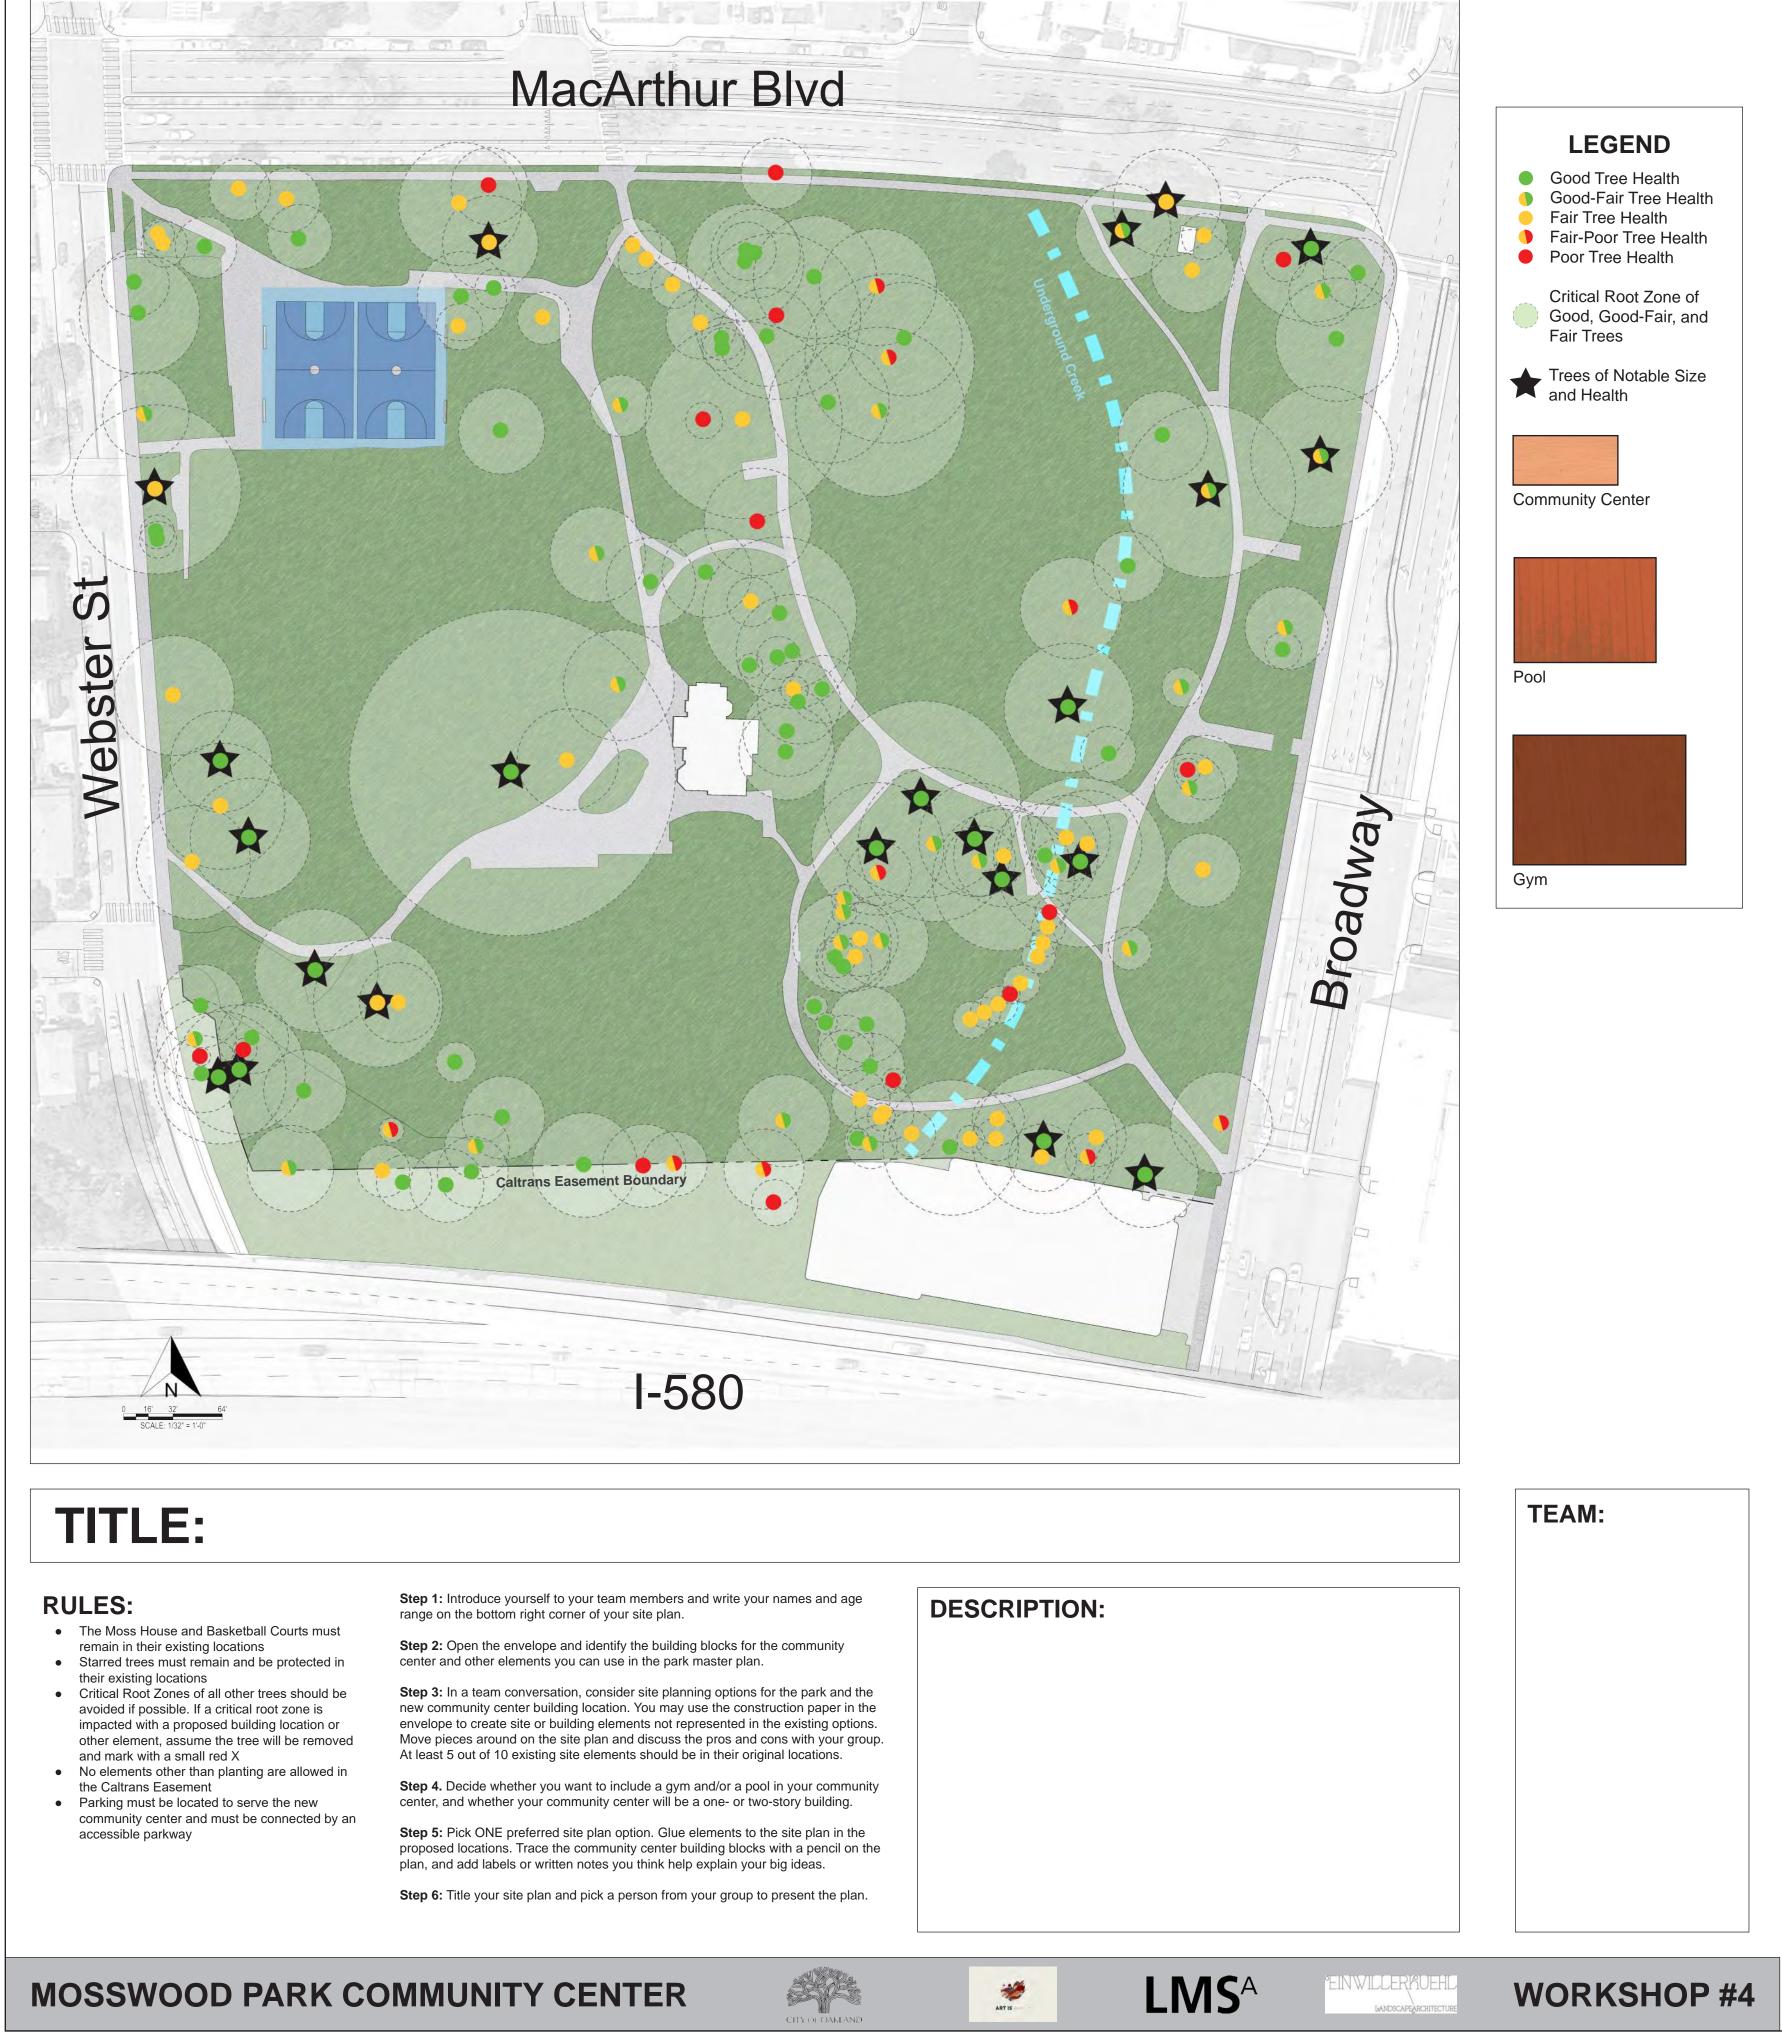

### EXISTING PROGRAMMING

CIRCULATION

TREE SPECIES

GOOD AND FAIR TREE HEALTH WITH CRITICAL ROOT ZONE

#### **RPZ INFO**

- DBH = DIAMETER AT BREAST HEIGHT
- ROOT PROTECTION ZONE (RPZ):
  One foot horizontal for every one inch of DBH
- CRITICAL ROOT ZONE: Avoid impact

High priority trees for protection