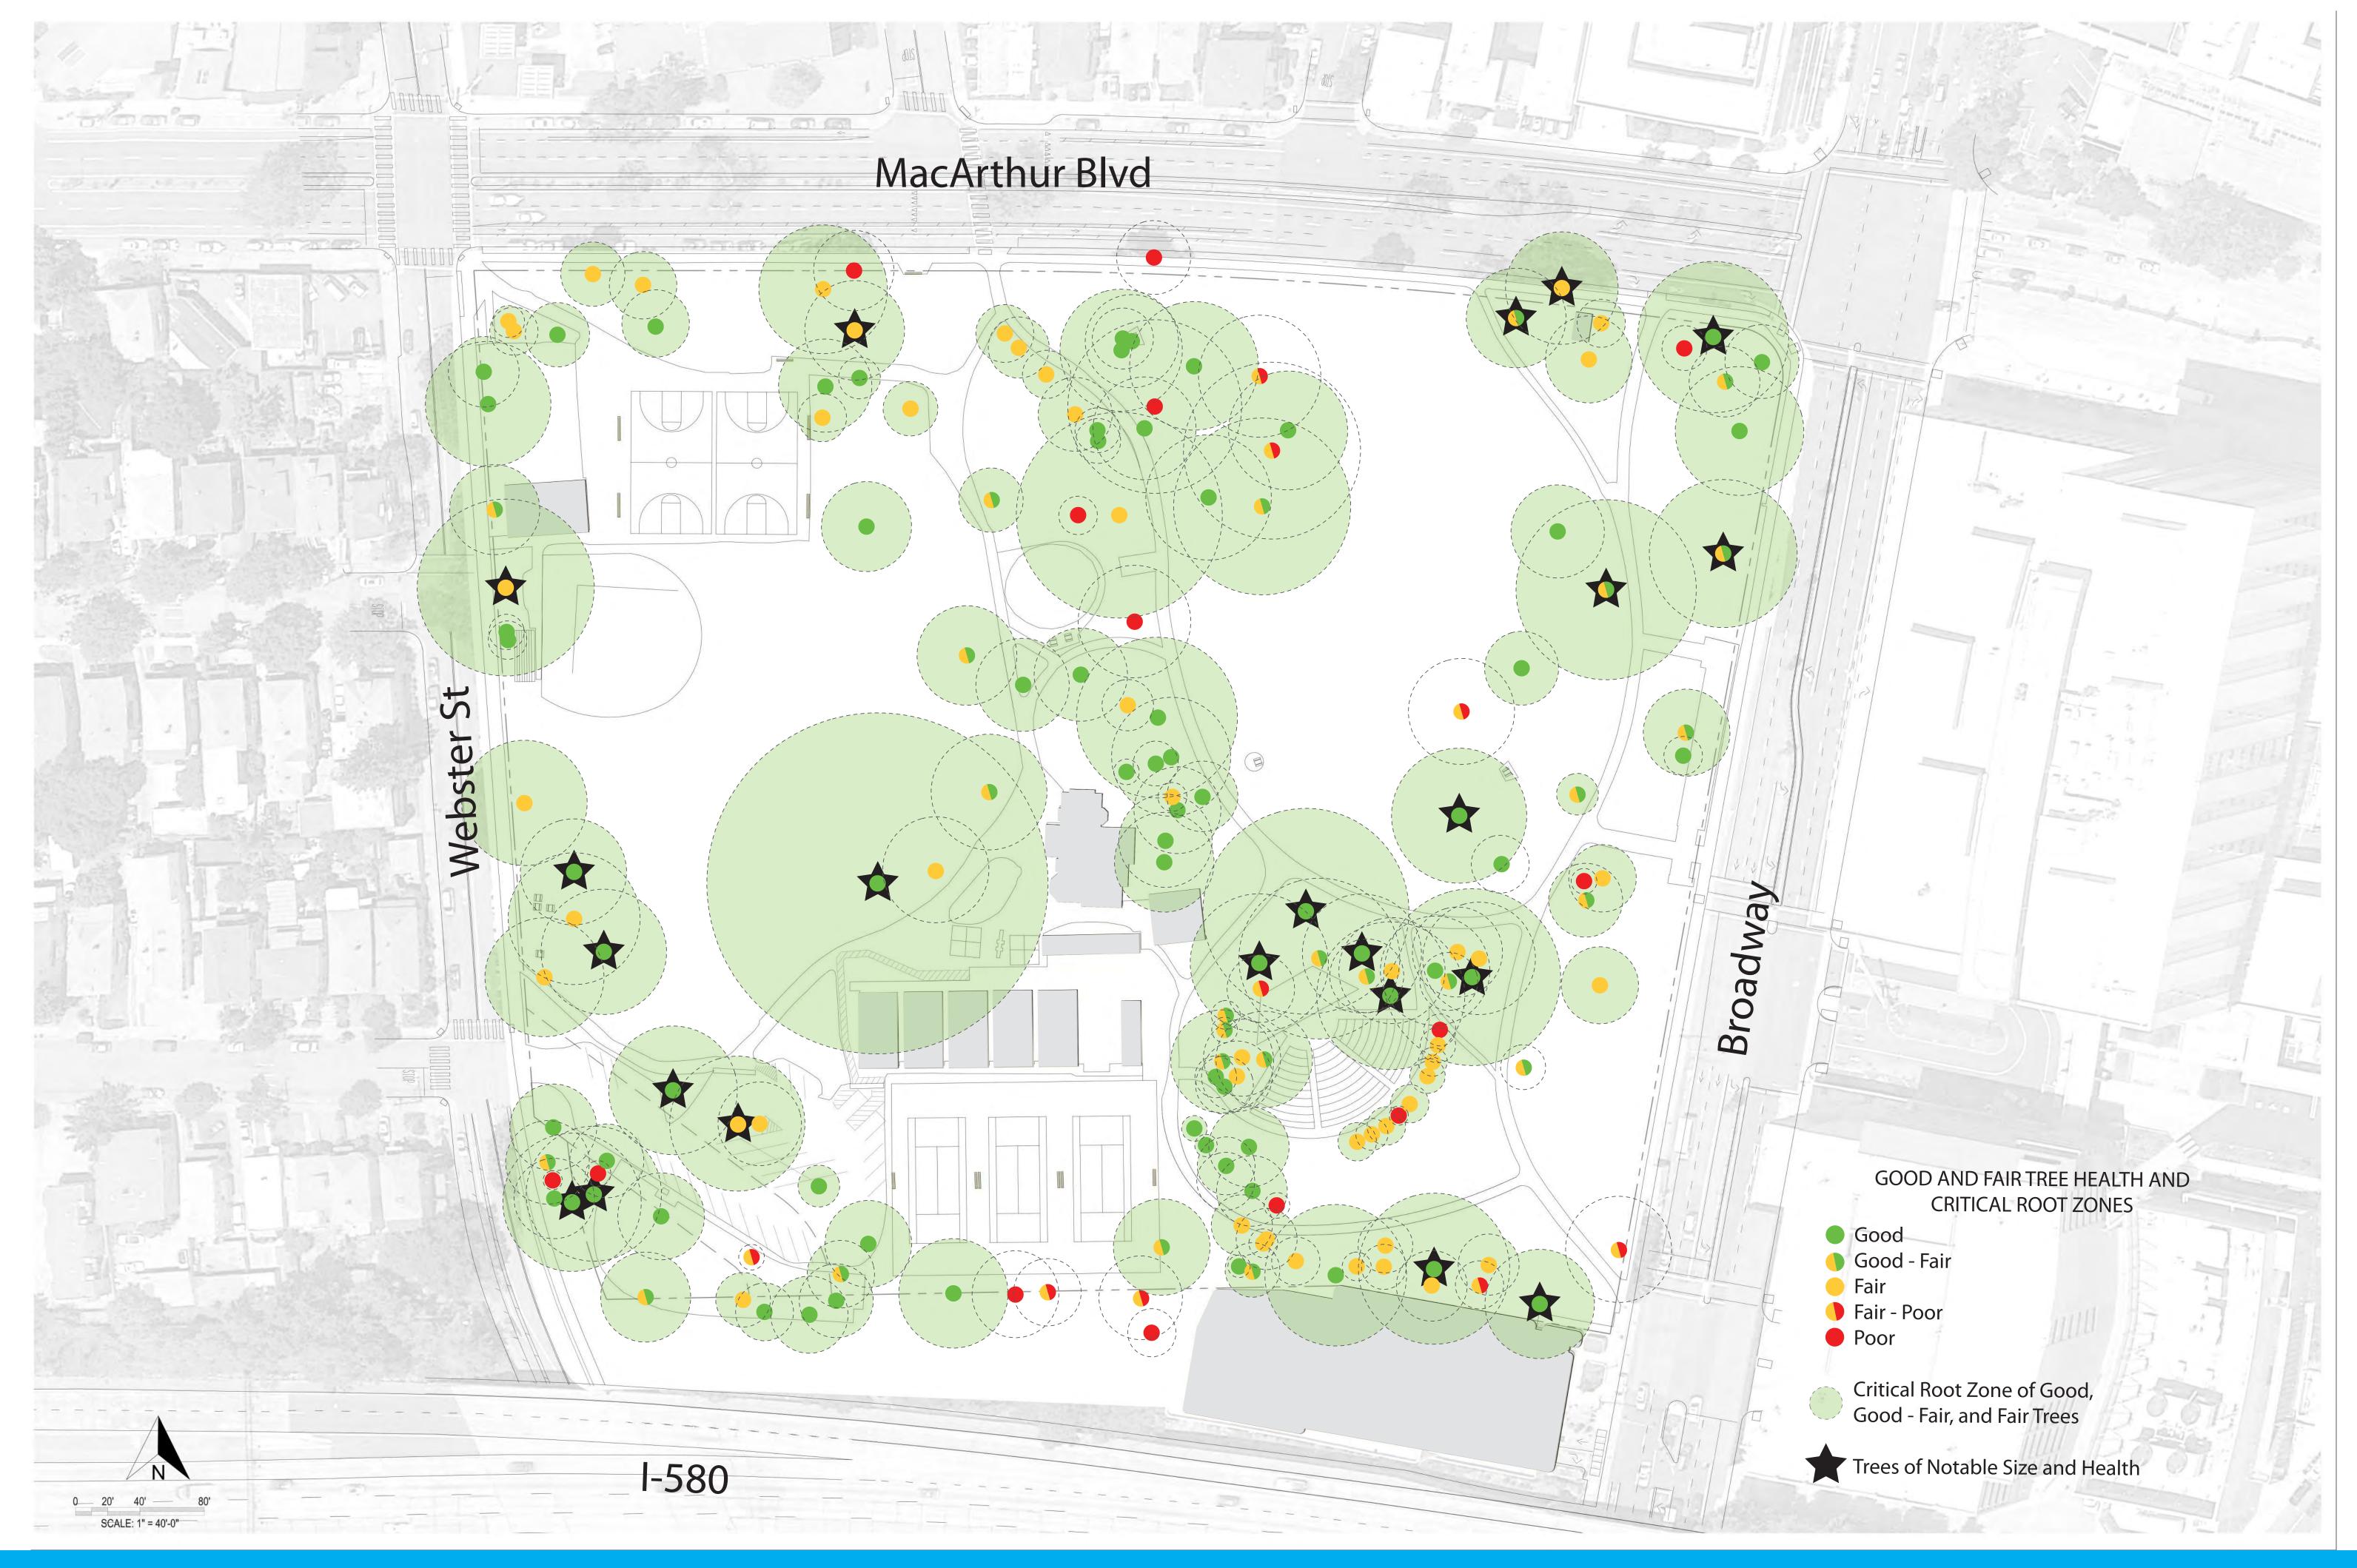

### EXISTING PROGRAMMING

CIRCULATION

TREE SPECIES

GOOD AND FAIR TREE HEALTH WITH CRITICAL ROOT ZONE

#### **RPZ INFO**

- DBH = DIAMETER AT BREAST HEIGHT
- ROOT PROTECTION ZONE (RPZ):
  One foot horizontal for every one inch of DBH
- CRITICAL ROOT ZONE: Avoid impact

High priority trees for protection