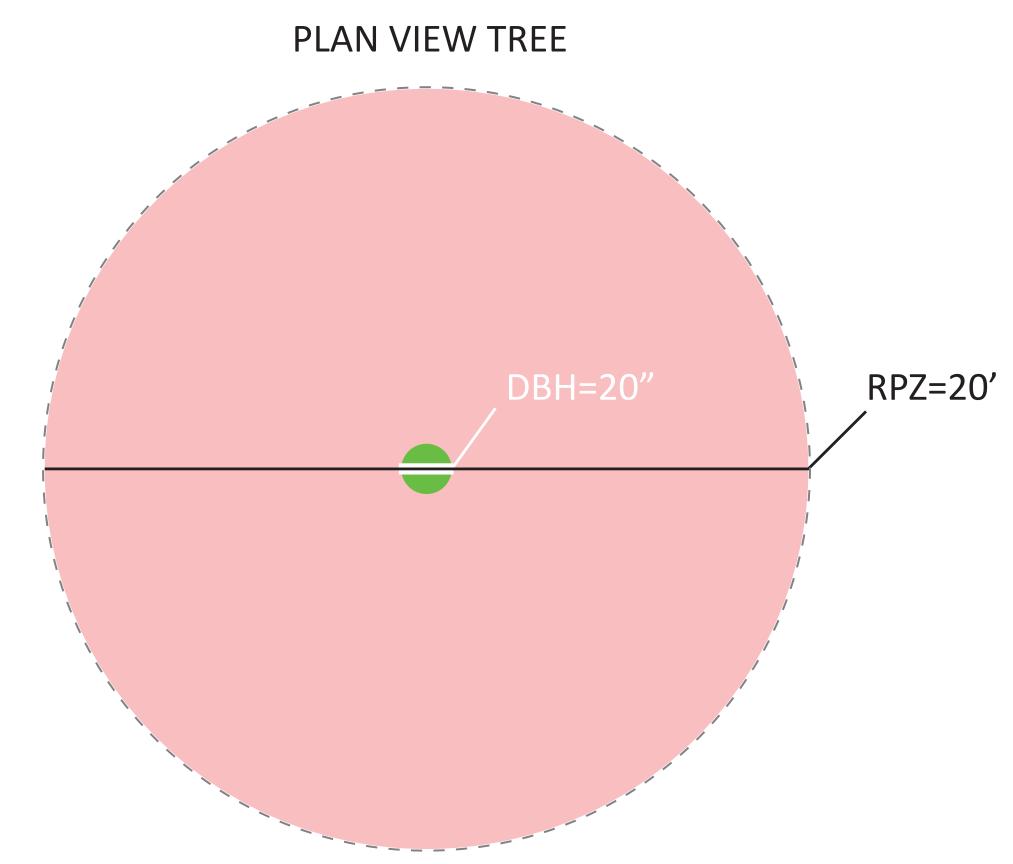

#### **RPZ INFO**

- DBH = DIAMETER AT BREAST HEIGHT
- ROOT PROTECTION ZONE (RPZ):
  One foot horizontal for every one inch of DBH
- CRITICAL ROOT ZONE: Avoid impact

High priority trees for protection