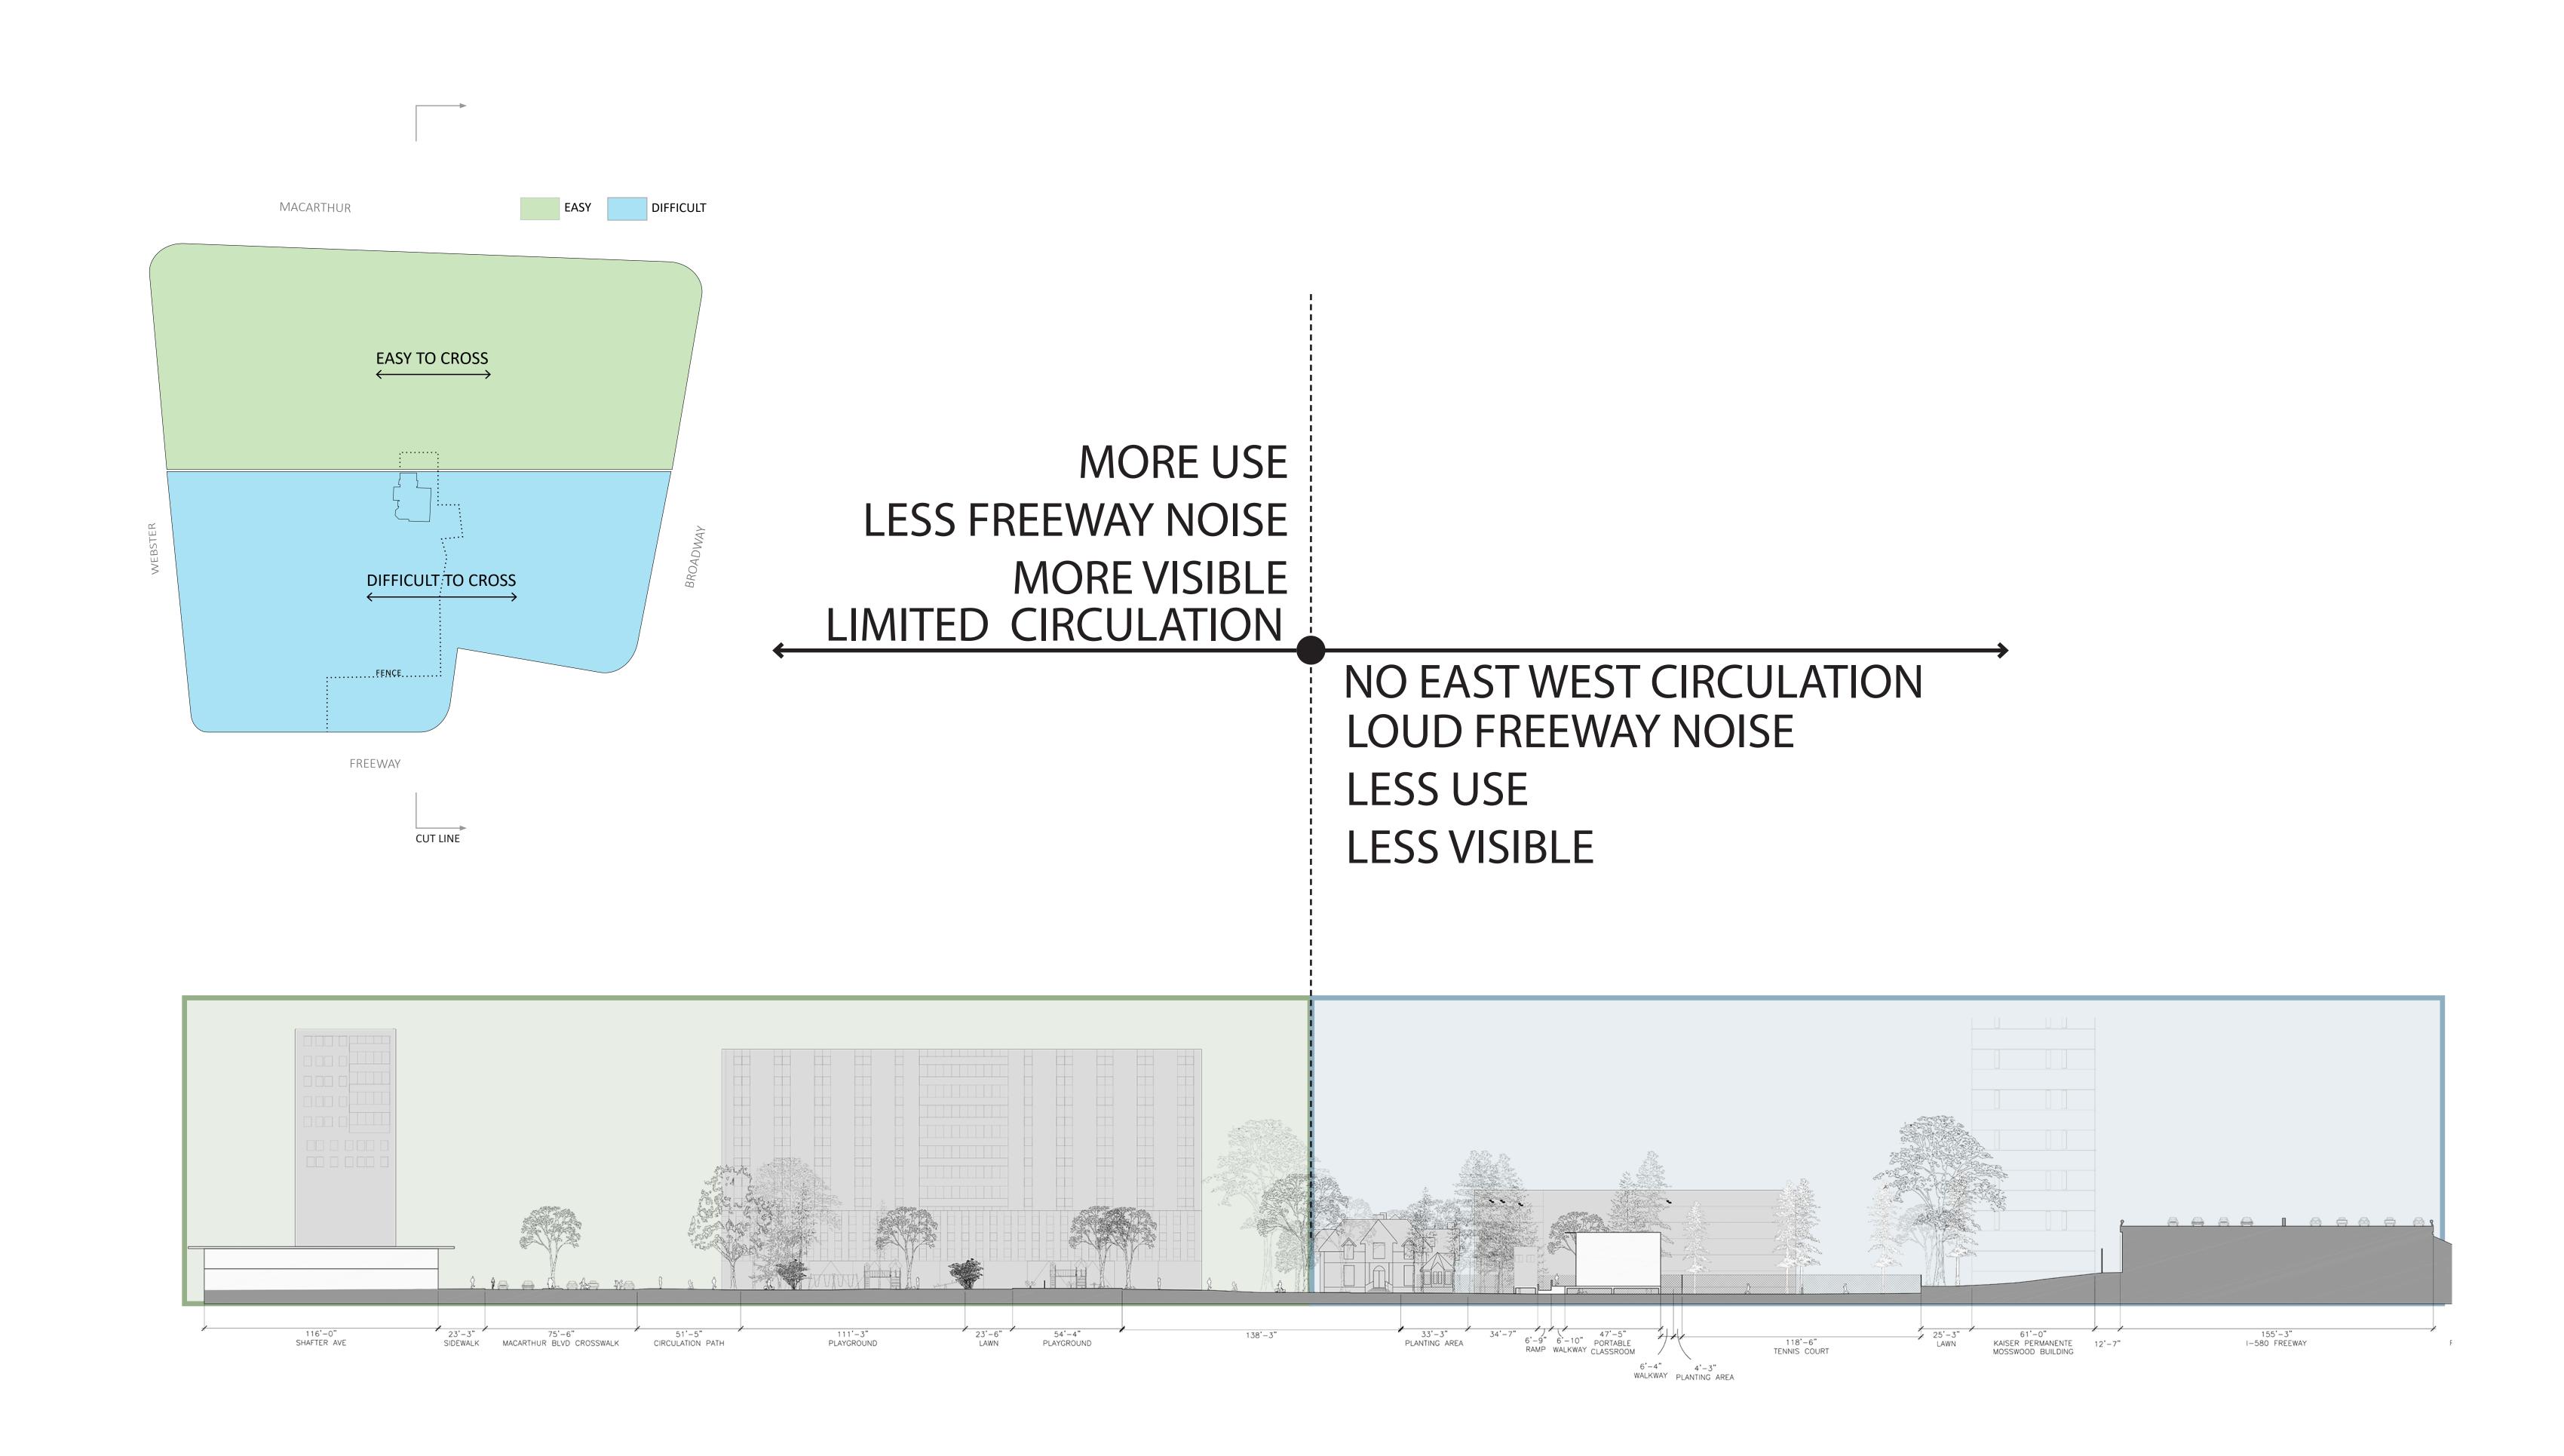

RECREATION AMENITIES NEAR MOSSWOOD PARK









### EXISTING PROGRAMMING



CIRCULATION



TREE SPECIES



GOOD AND FAIR TREE HEALTH WITH CRITICAL ROOT ZONE



#### **RPZ INFO**

- DBH = DIAMETER AT BREAST HEIGHT
- ROOT PROTECTION ZONE (RPZ):
  One foot horizontal for every one inch of DBH
- CRITICAL ROOT ZONE: Avoid impact



High priority trees for protection



# ROOT PROTECTION ZONE



SIGHTLINES: OUTSIDE LOOKING IN



SIGHTLINES: INSIDE LOOKING OUT



MATERIALS CATALOGUE



THE QUALITY OF THE LANDSCAPE IS GOOD FROM FAR AWAY, BUT AS YOU COME CLOSER THE QUALITY IS WORN OUT AND POORLY MAINTAINED

# NEAR-FAR SITE QUALITY





37TH STREET NEIGHBORHOOD





# ACTIVE-PASSIVE SITE USE



NOISE



mosswood park



# NEIGHBORHOOD COMMERCIAL

mosswood park



HOSPITAL

S HIS Mosswood park



RESIDENTIAL

mosswood park

**FREEWAY** 



FREEWAY & OFFICE