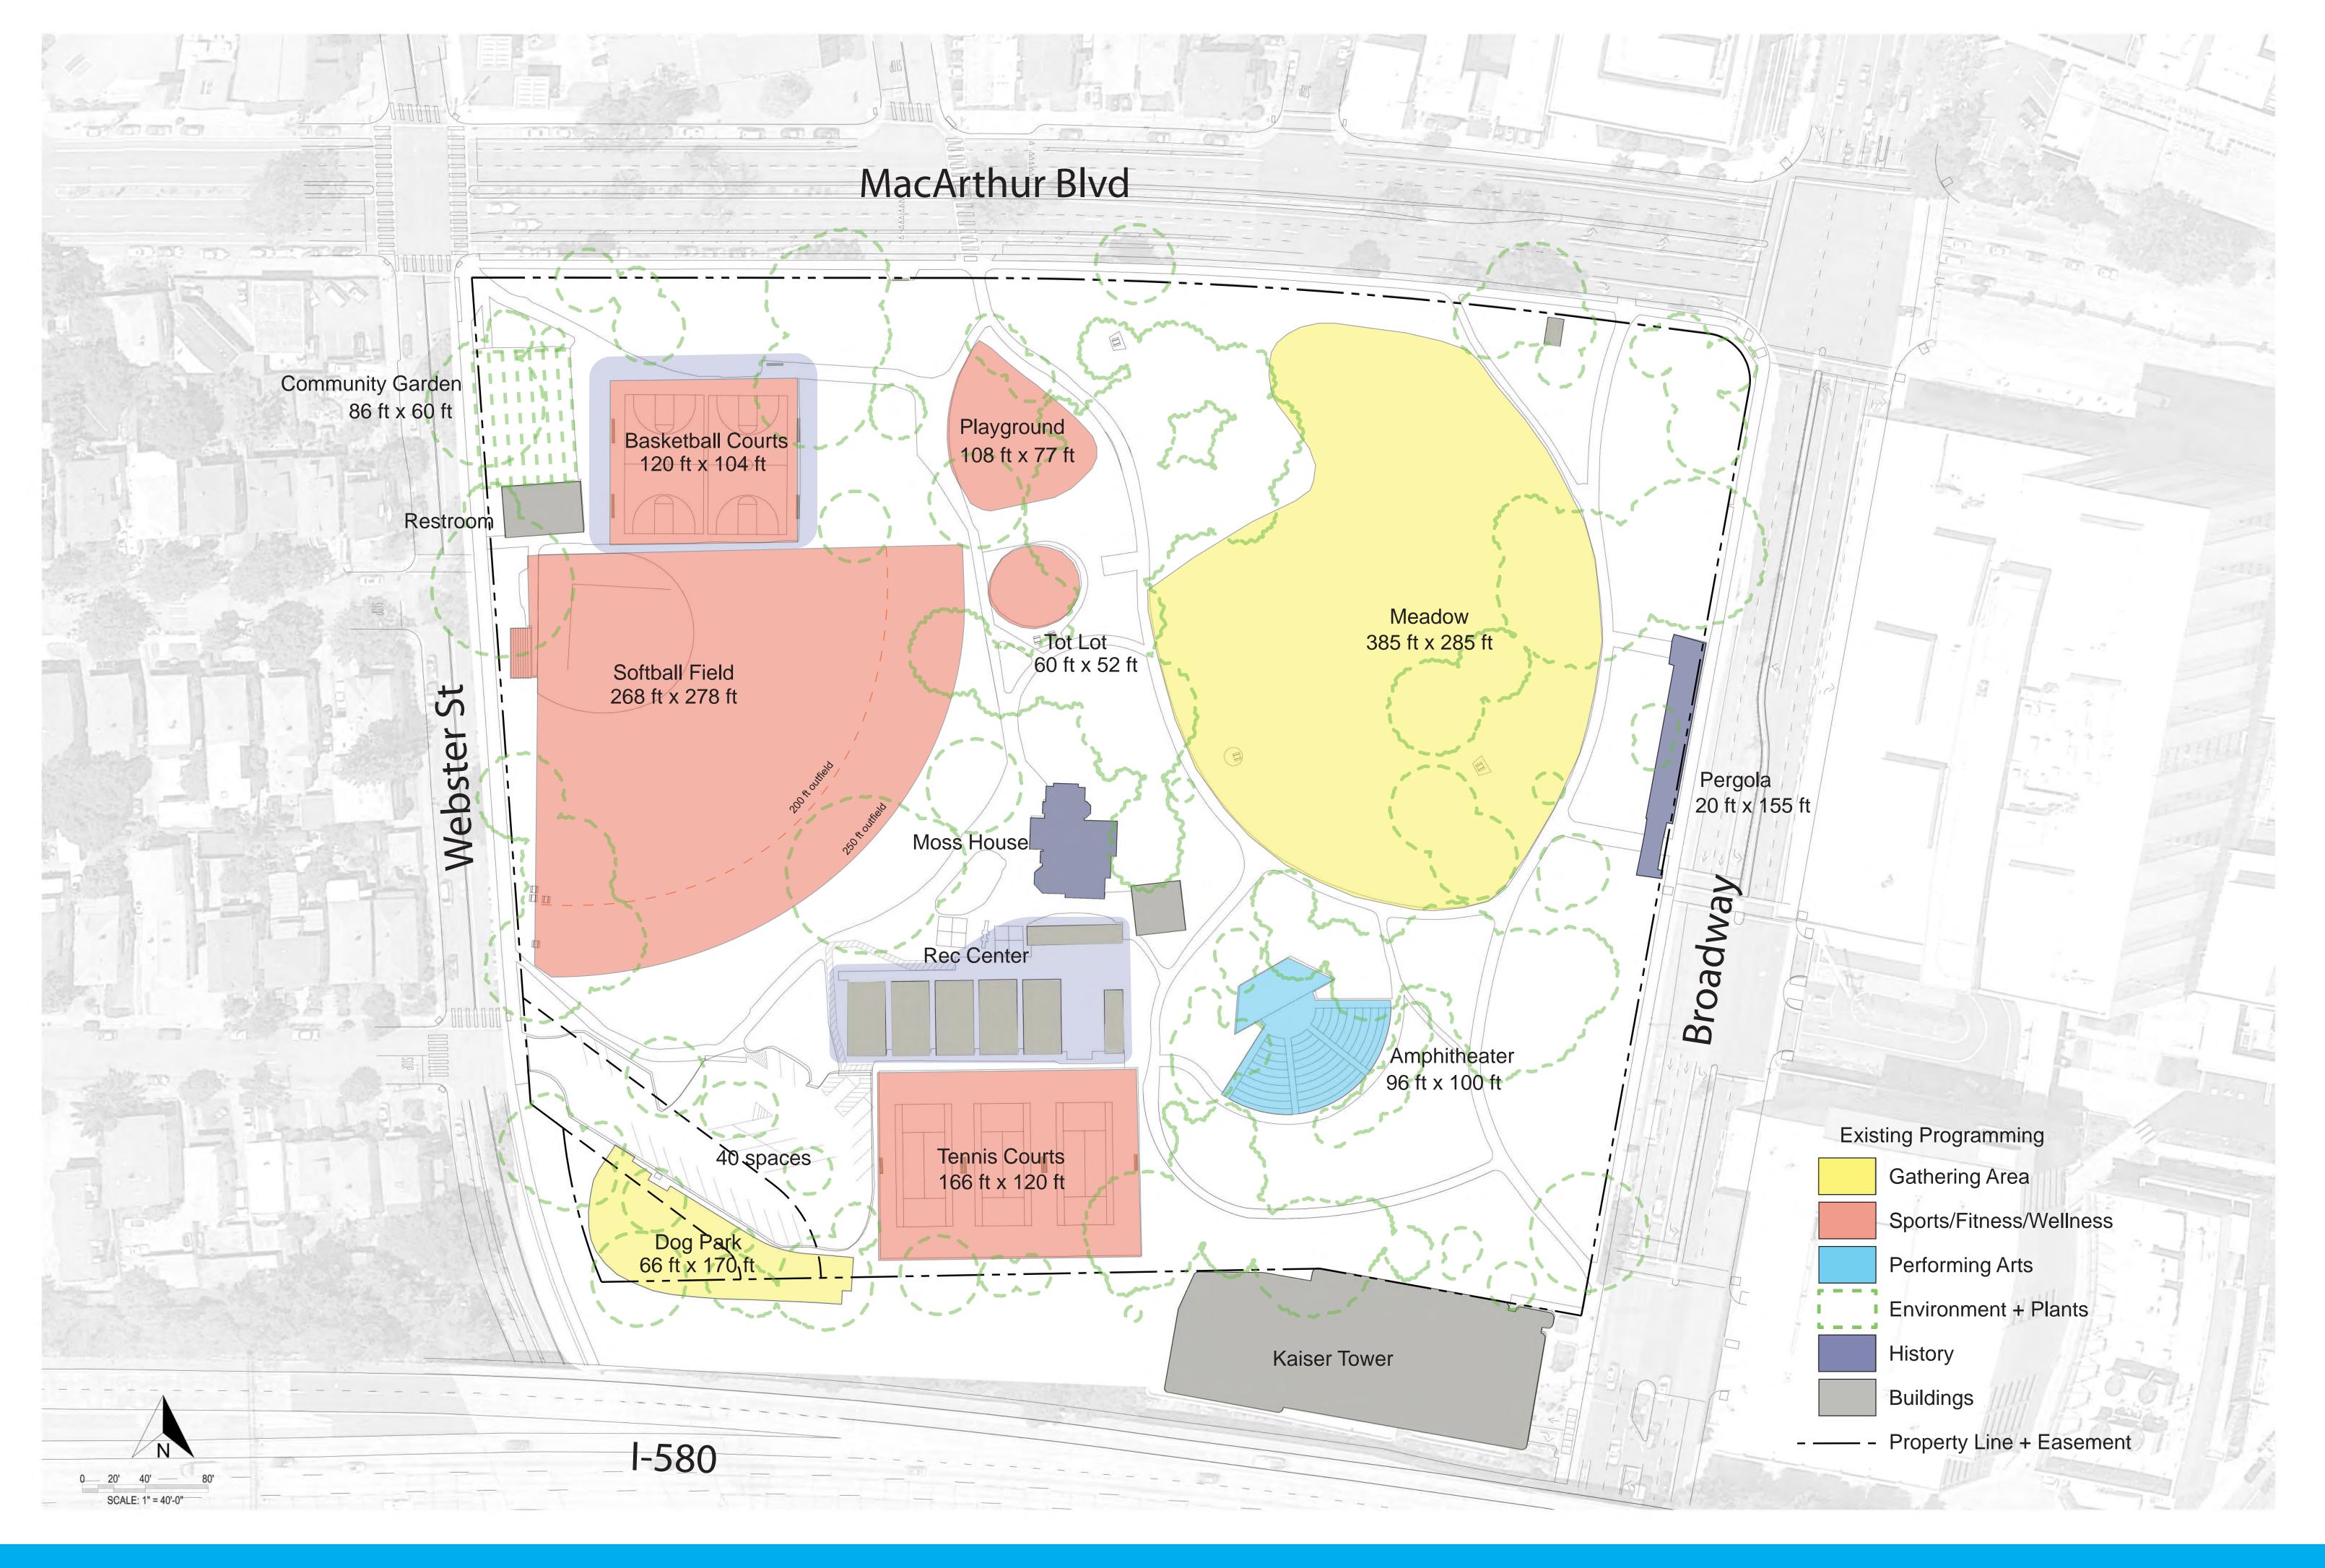

### EXISTING PROGRAMMING

CIRCULATION

TREE SPECIES

GOOD AND FAIR TREE HEALTH WITH CRITICAL ROOT ZONE