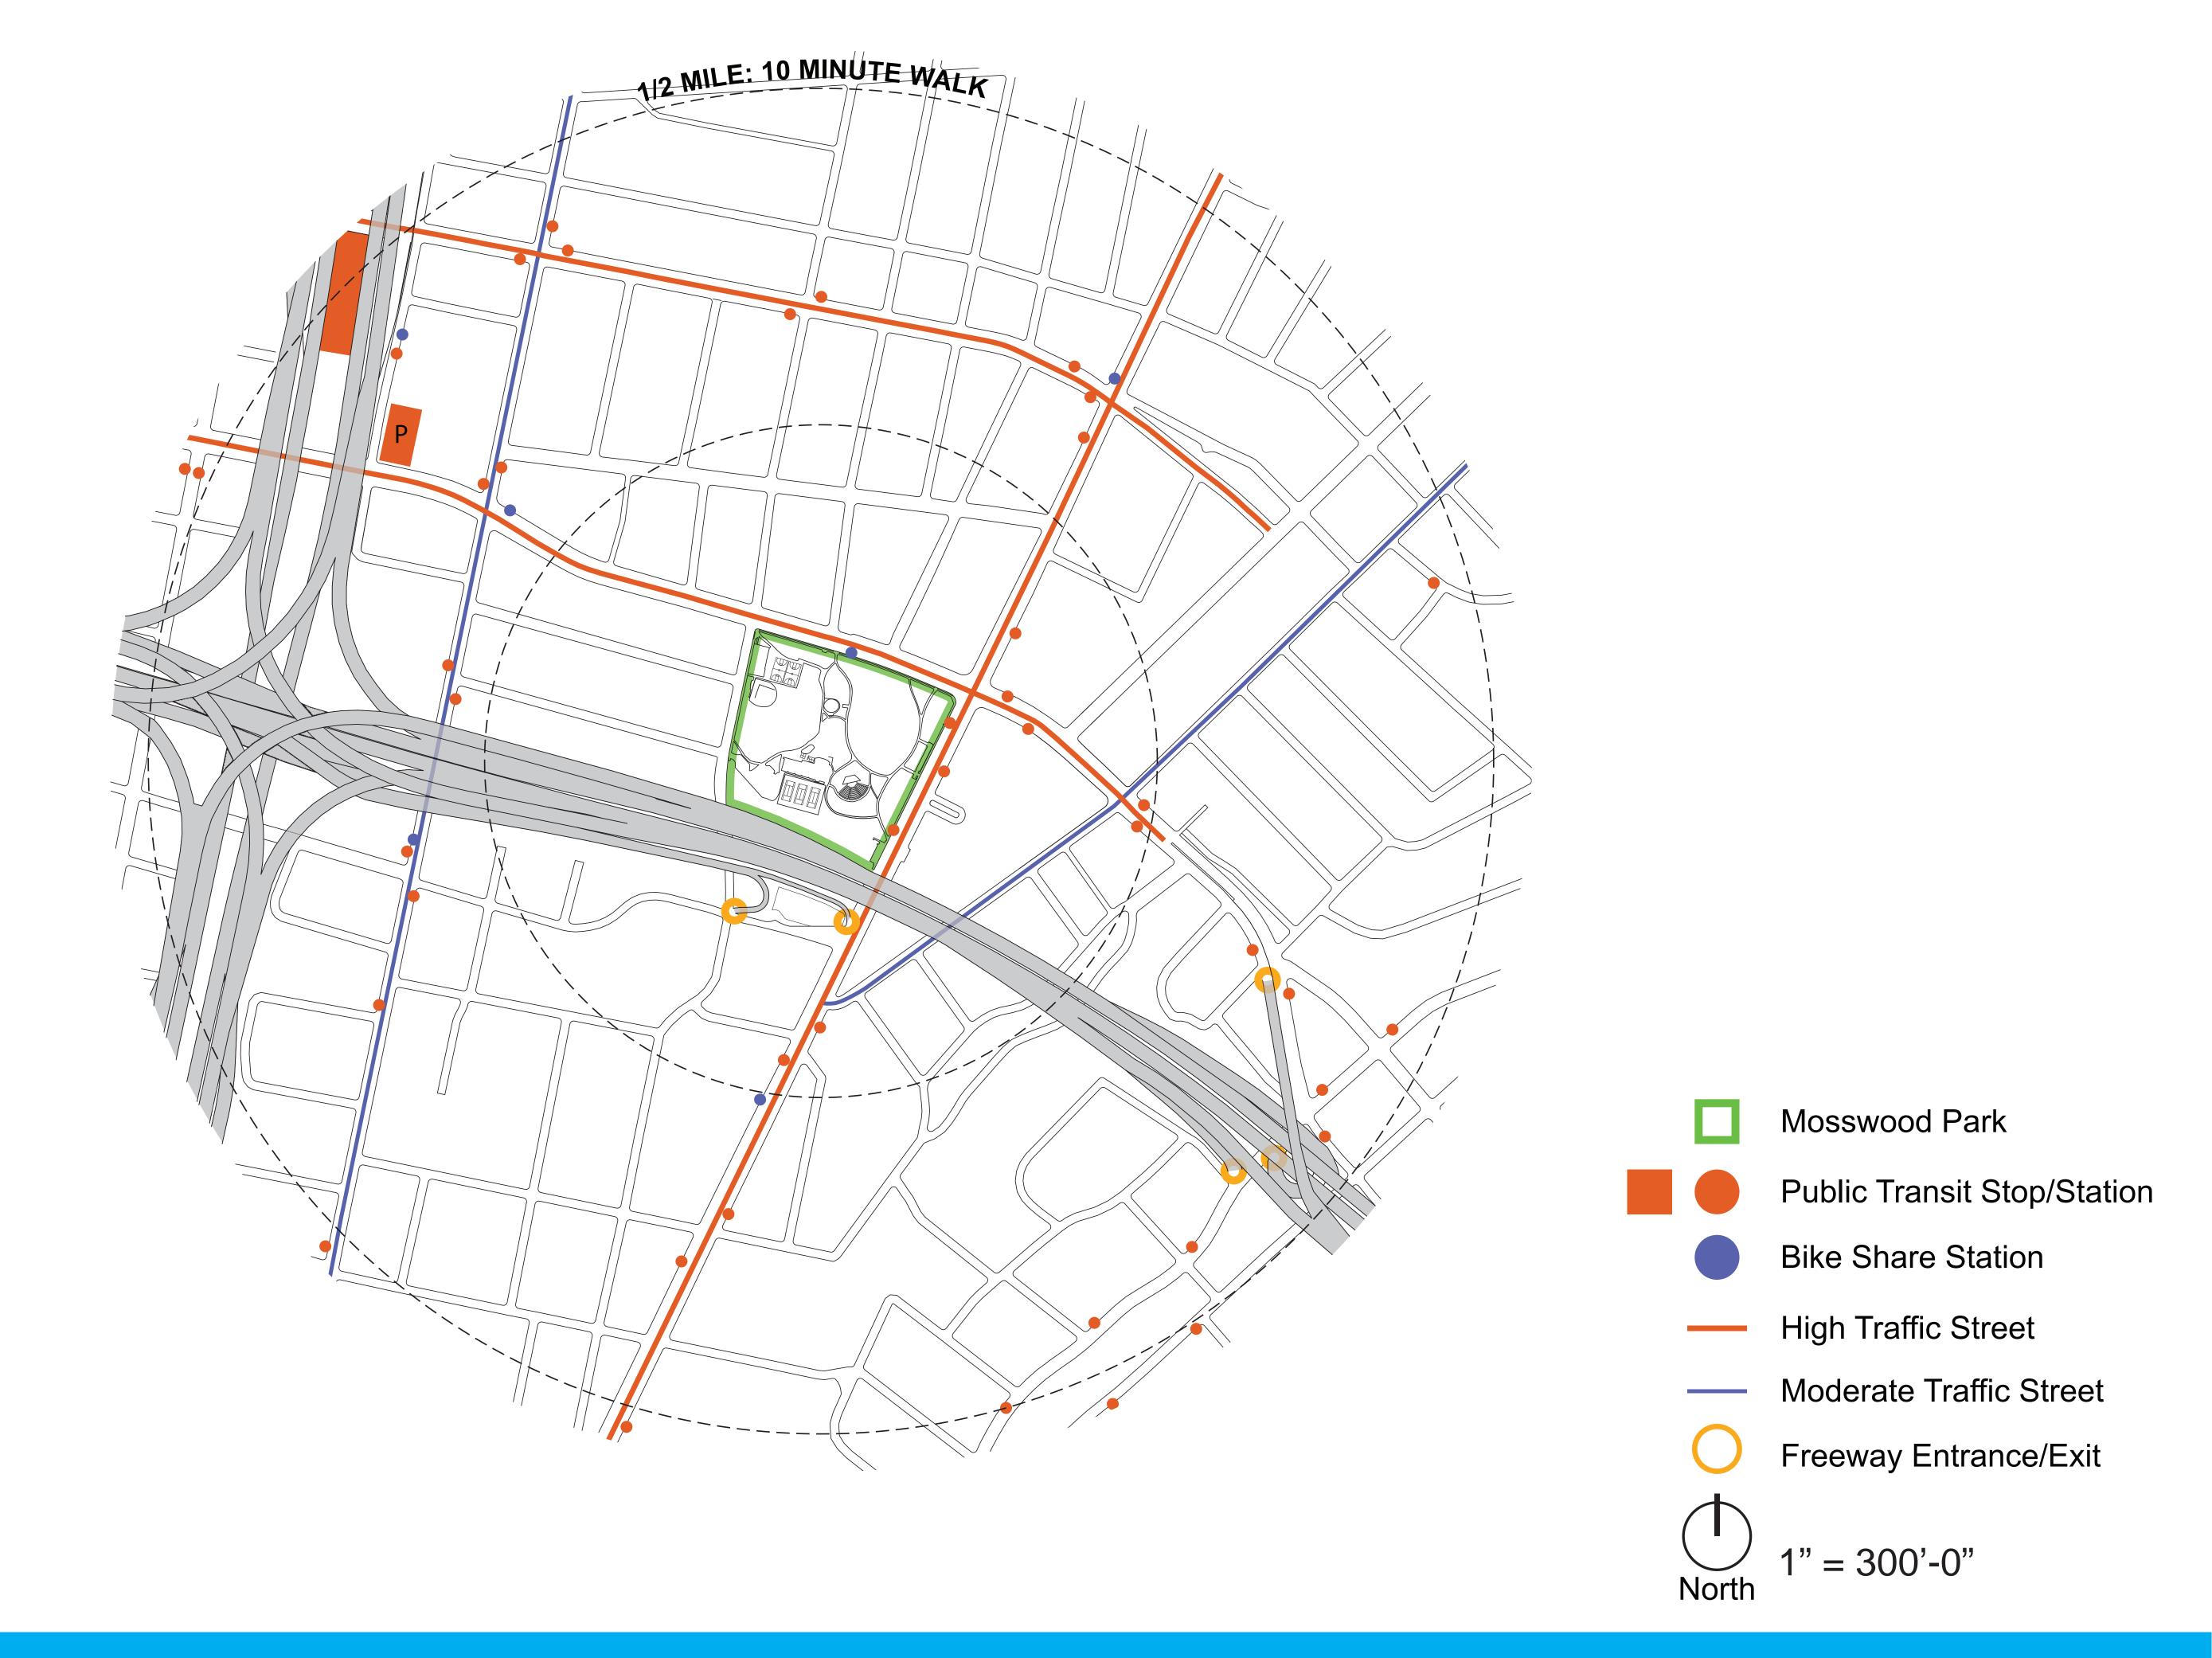

RECREATION AMENITIES NEAR MOSSWOOD PARK









### EXISTING PROGRAMMING



CIRCULATION



TREE SPECIES



GOOD AND FAIR TREE HEALTH WITH CRITICAL ROOT ZONE



#### **RPZ INFO**

- DBH = DIAMETER AT BREAST HEIGHT
- ROOT PROTECTION ZONE (RPZ):
  One foot horizontal for every one inch of DBH
- CRITICAL ROOT ZONE: Avoid impact



High priority trees for protection



# ROOT PROTECTION ZONE



SIGHTLINES: OUTSIDE LOOKING IN



SIGHTLINES: INSIDE LOOKING OUT



MATERIALS CATALOGUE



THE QUALITY OF THE LANDSCAPE IS GOOD FROM FAR AWAY, BUT AS YOU COME CLOSER THE QUALITY IS WORN OUT AND POORLY MAINTAINED

# NEAR-FAR SITE QUALITY





37TH STREET NEIGHBORHOOD





# ACTIVE-PASSIVE SITE USE



NOISE



mosswood park



# NEIGHBORHOOD COMMERCIAL

mosswood park



HOSPITAL

S HIS Mosswood park



RESIDENTIAL

mosswood park

**FREEWAY** 



F