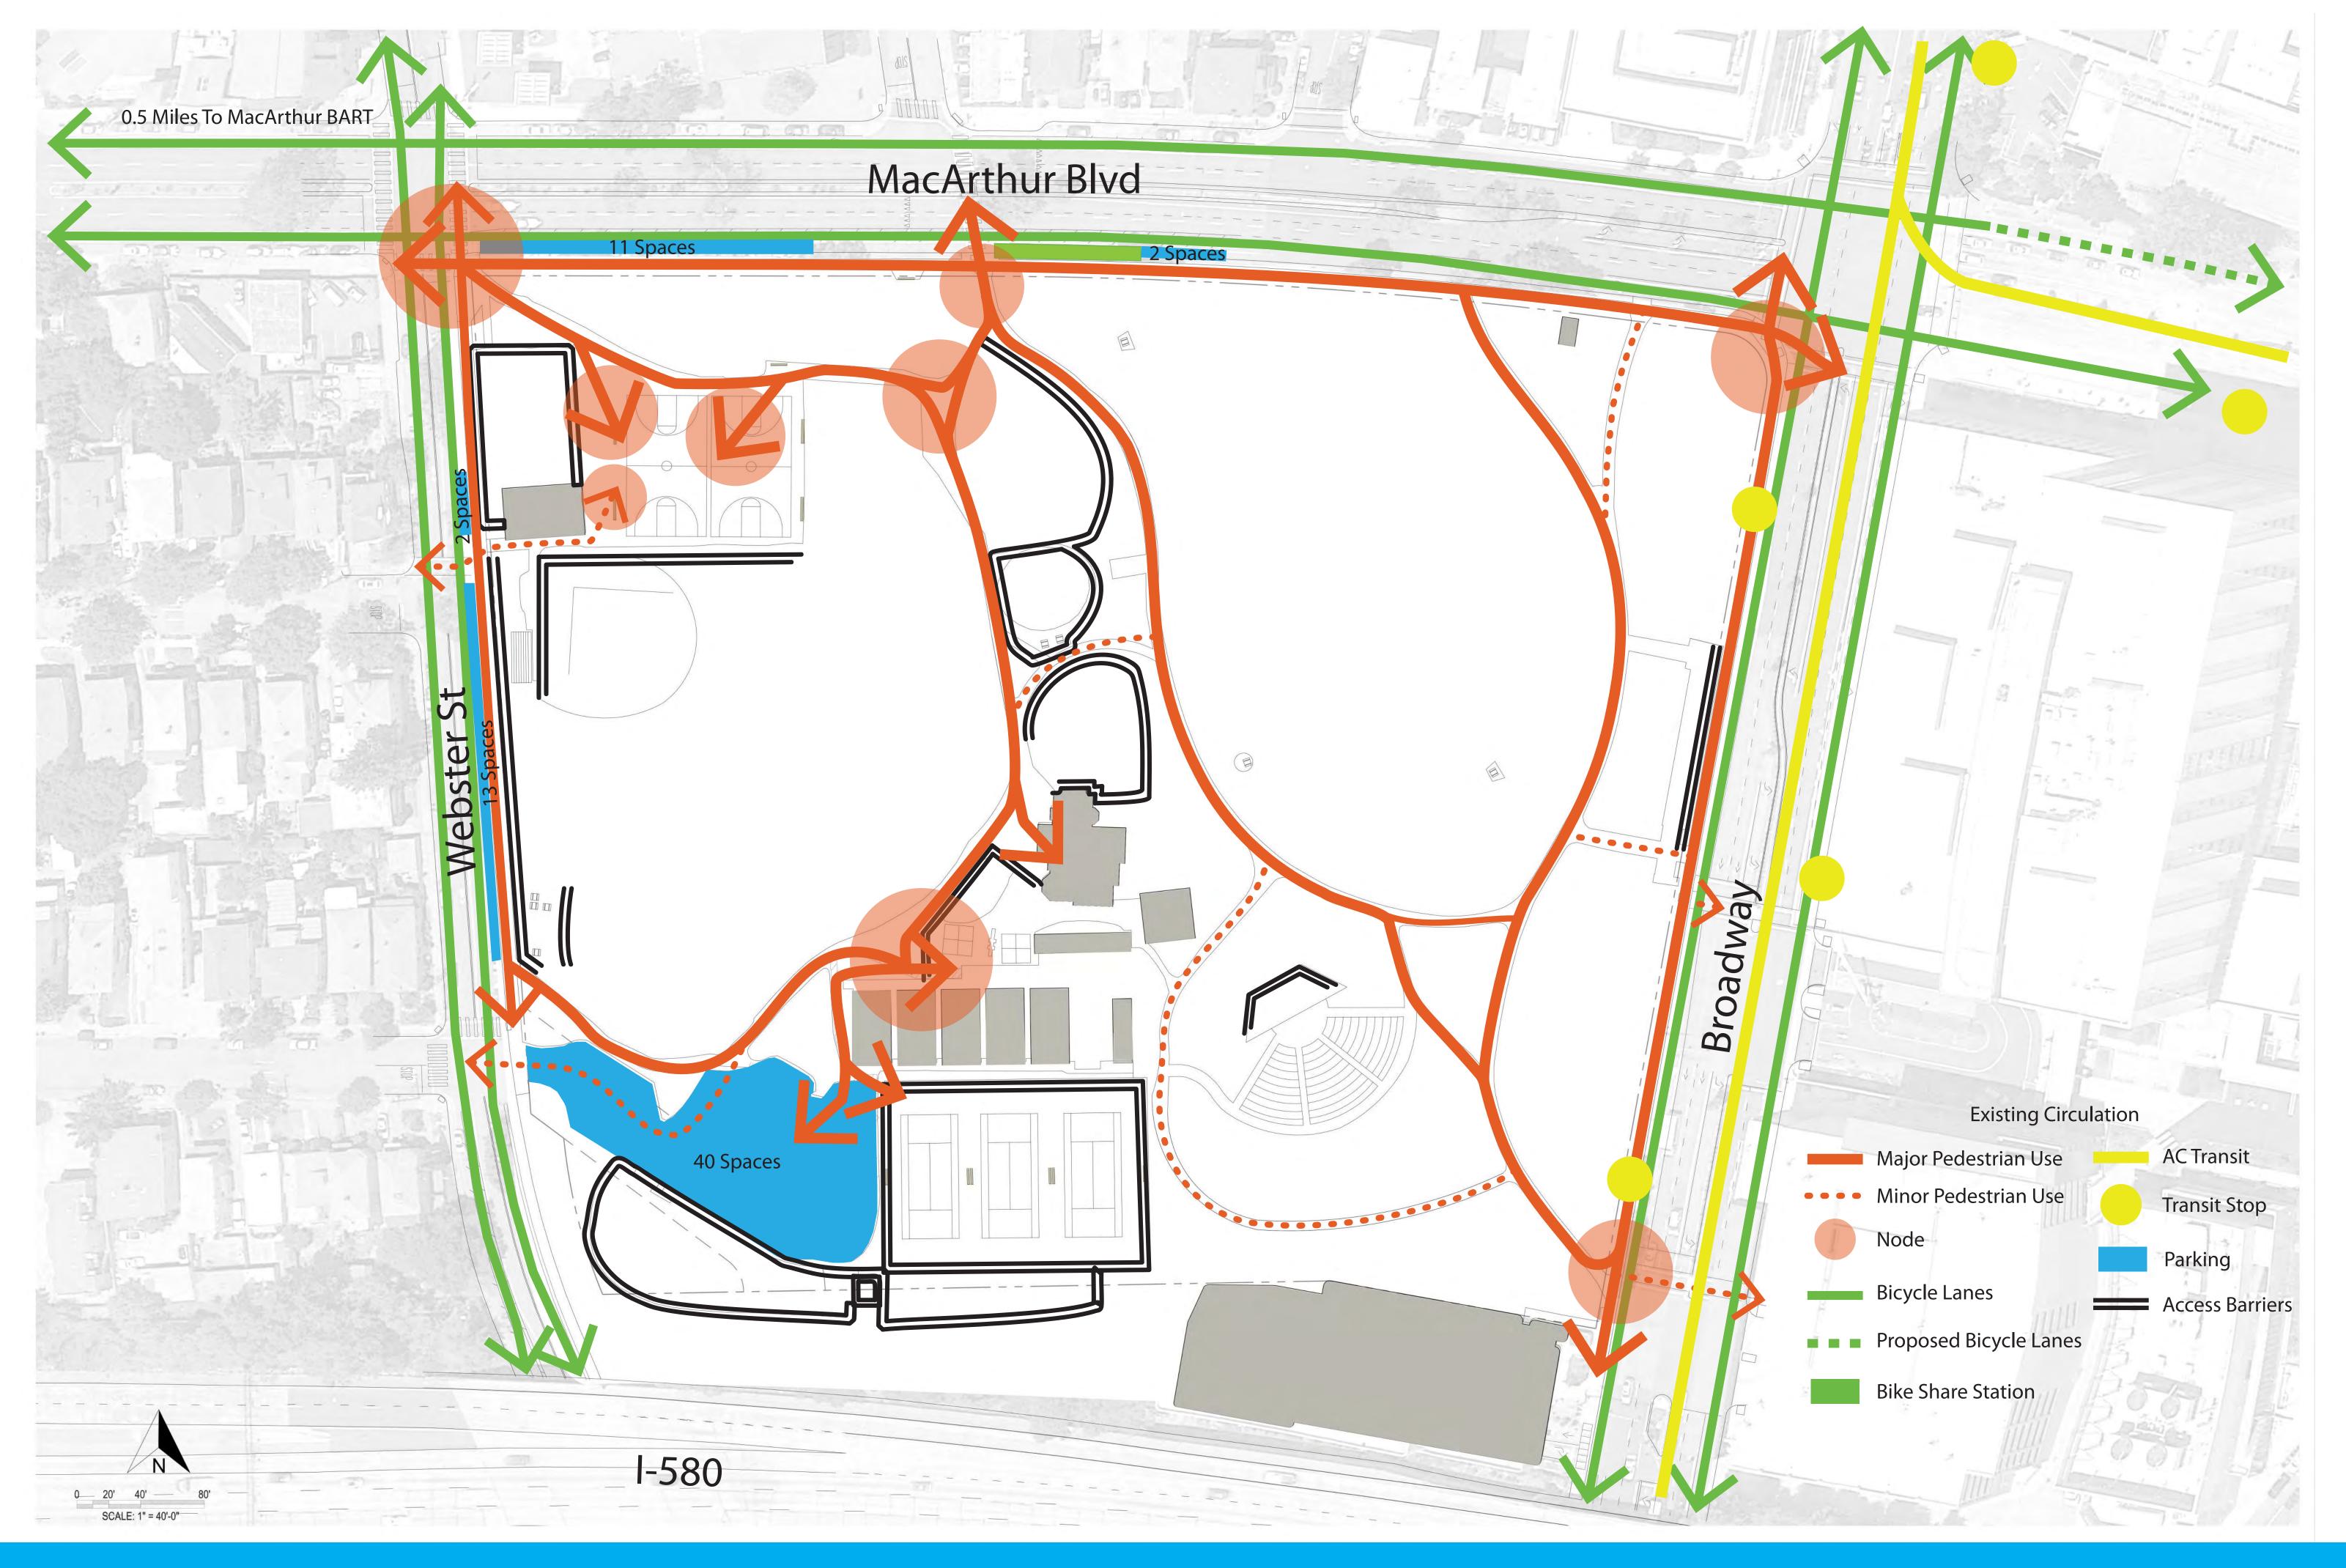

### EXISTING PROGRAMMING

CIRCULATION

TREE SPECIES

GOOD AND FAIR TREE HEALTH WITH CRITICAL ROOT ZONE