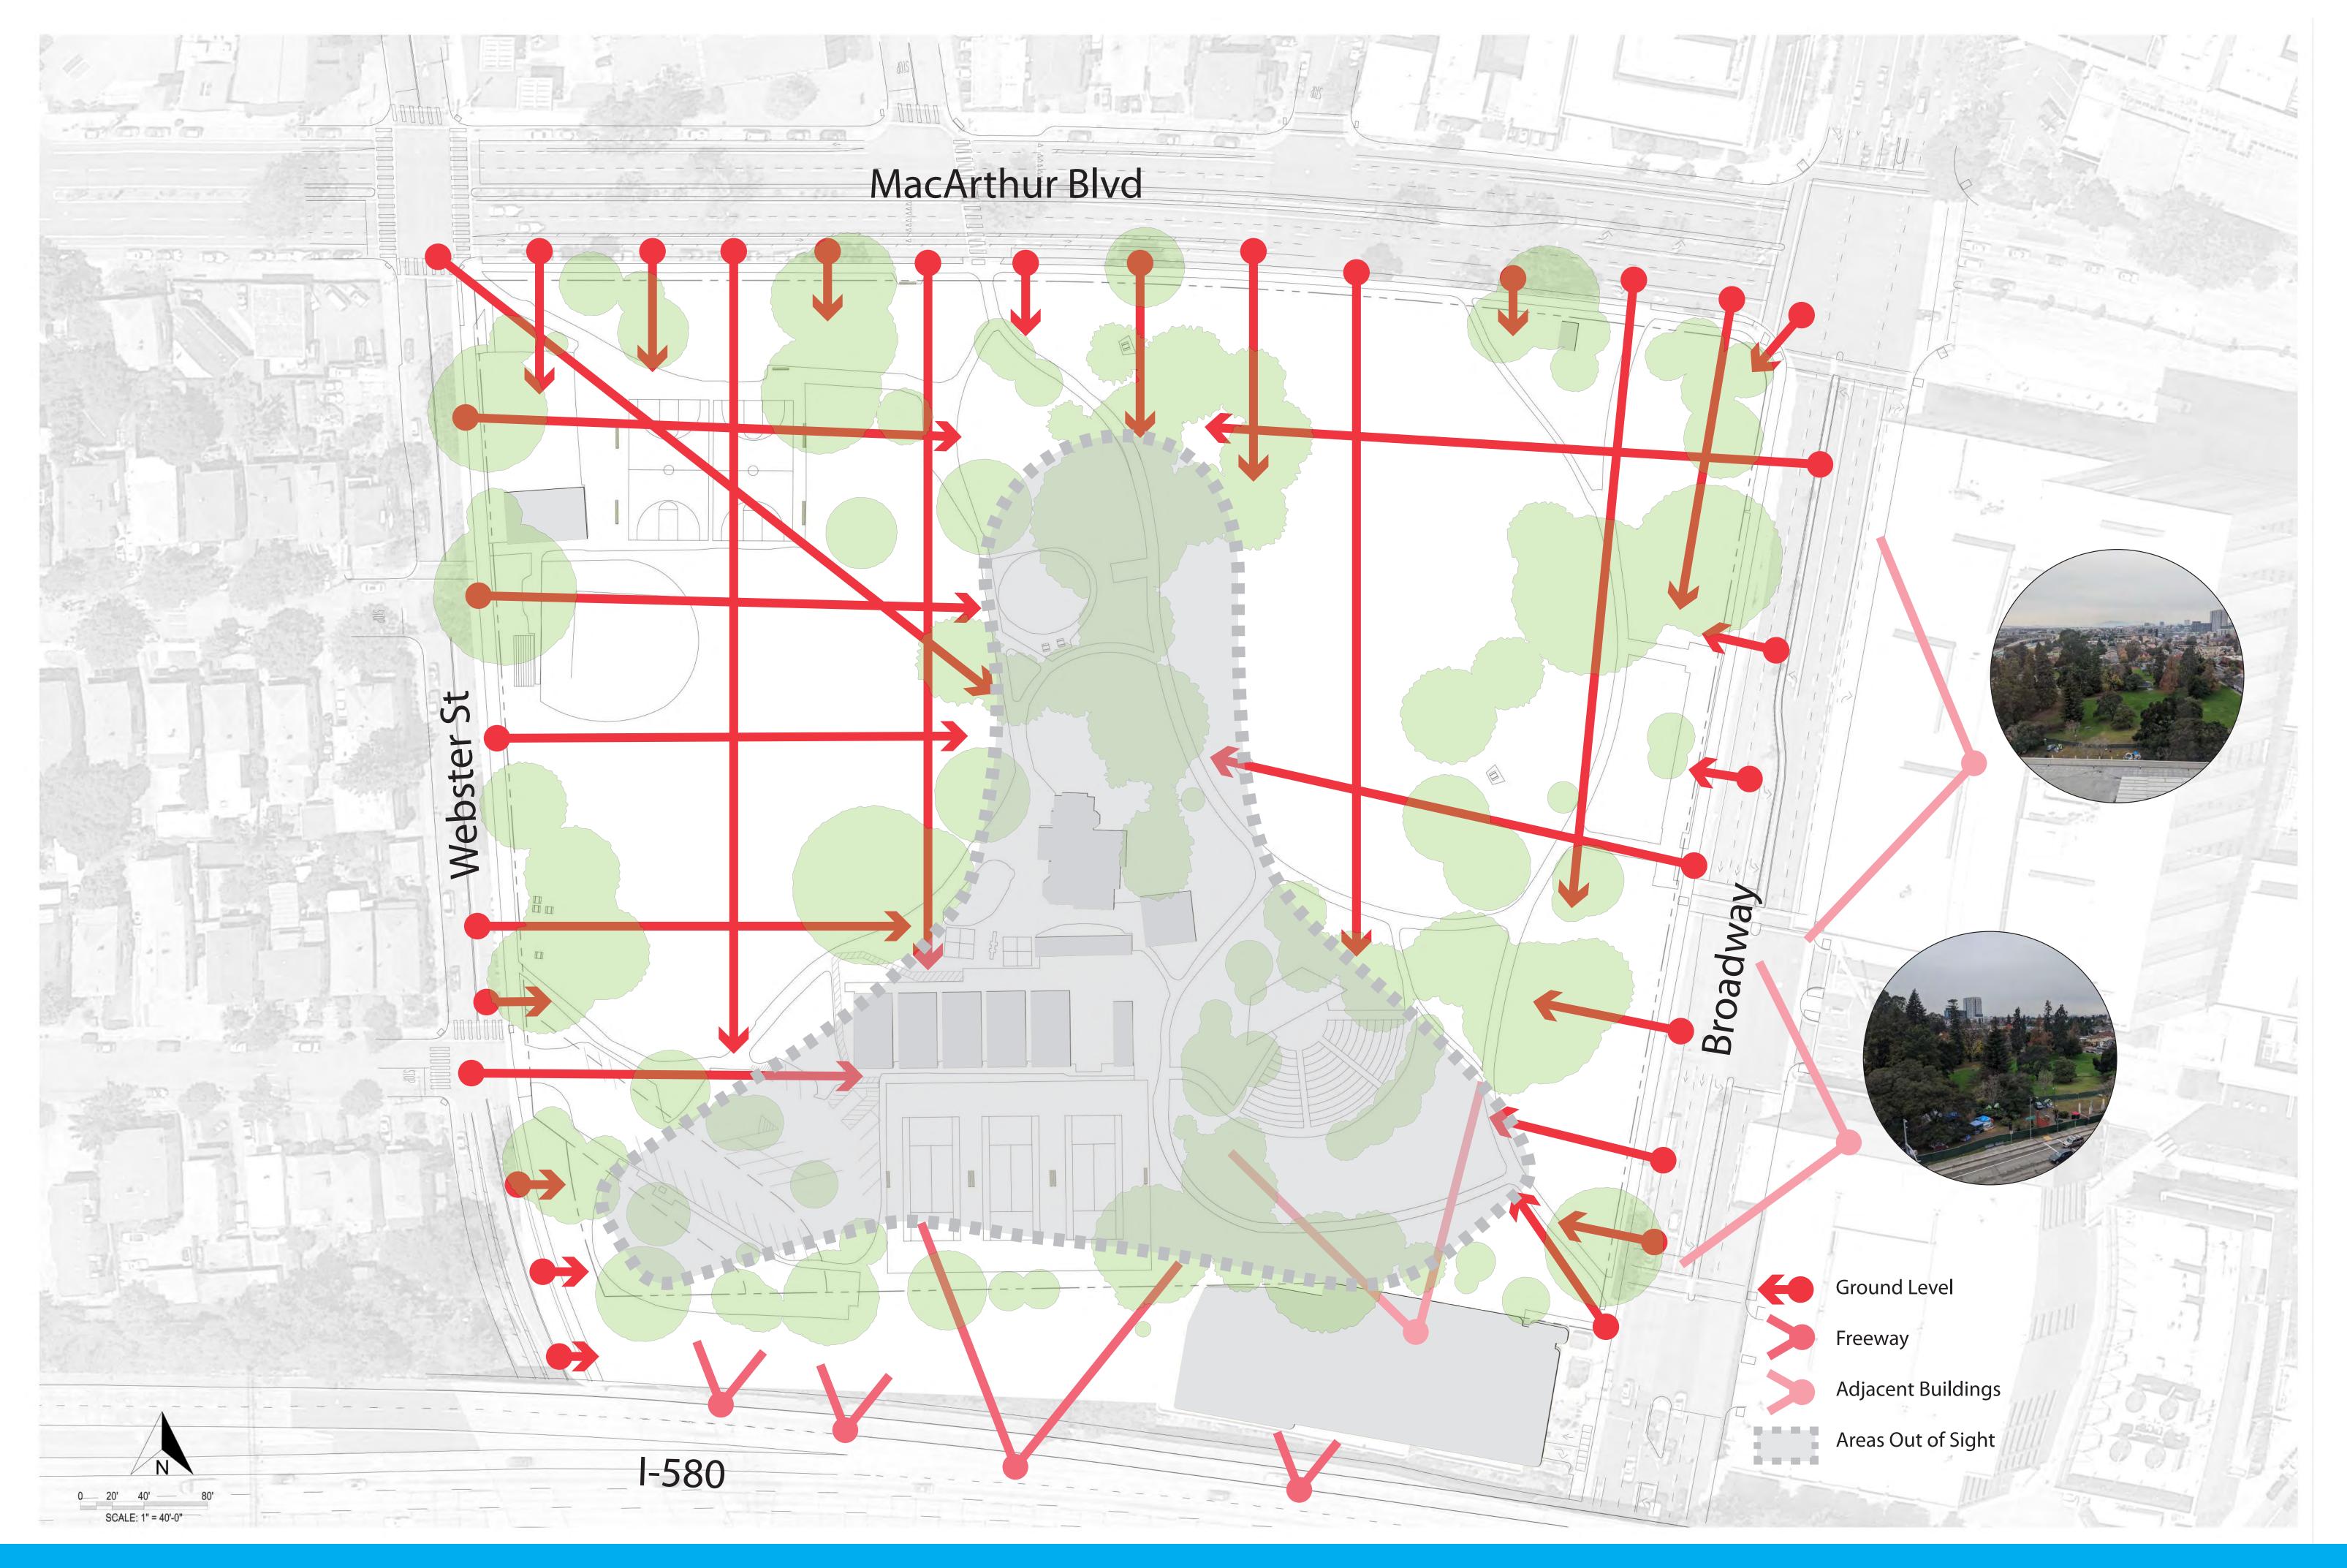

# ROOT PROTECTION ZONE

SIGHTLINES: OUTSIDE LOOKING IN

SIGHTLINES: INSIDE LOOKING OUT

MATERIALS CATALOGUE

THE QUALITY OF THE LANDSCAPE IS GOOD FROM FAR AWAY, BUT AS YOU COME CLOSER THE QUALITY IS WORN OUT AND POORLY MAINTAINED