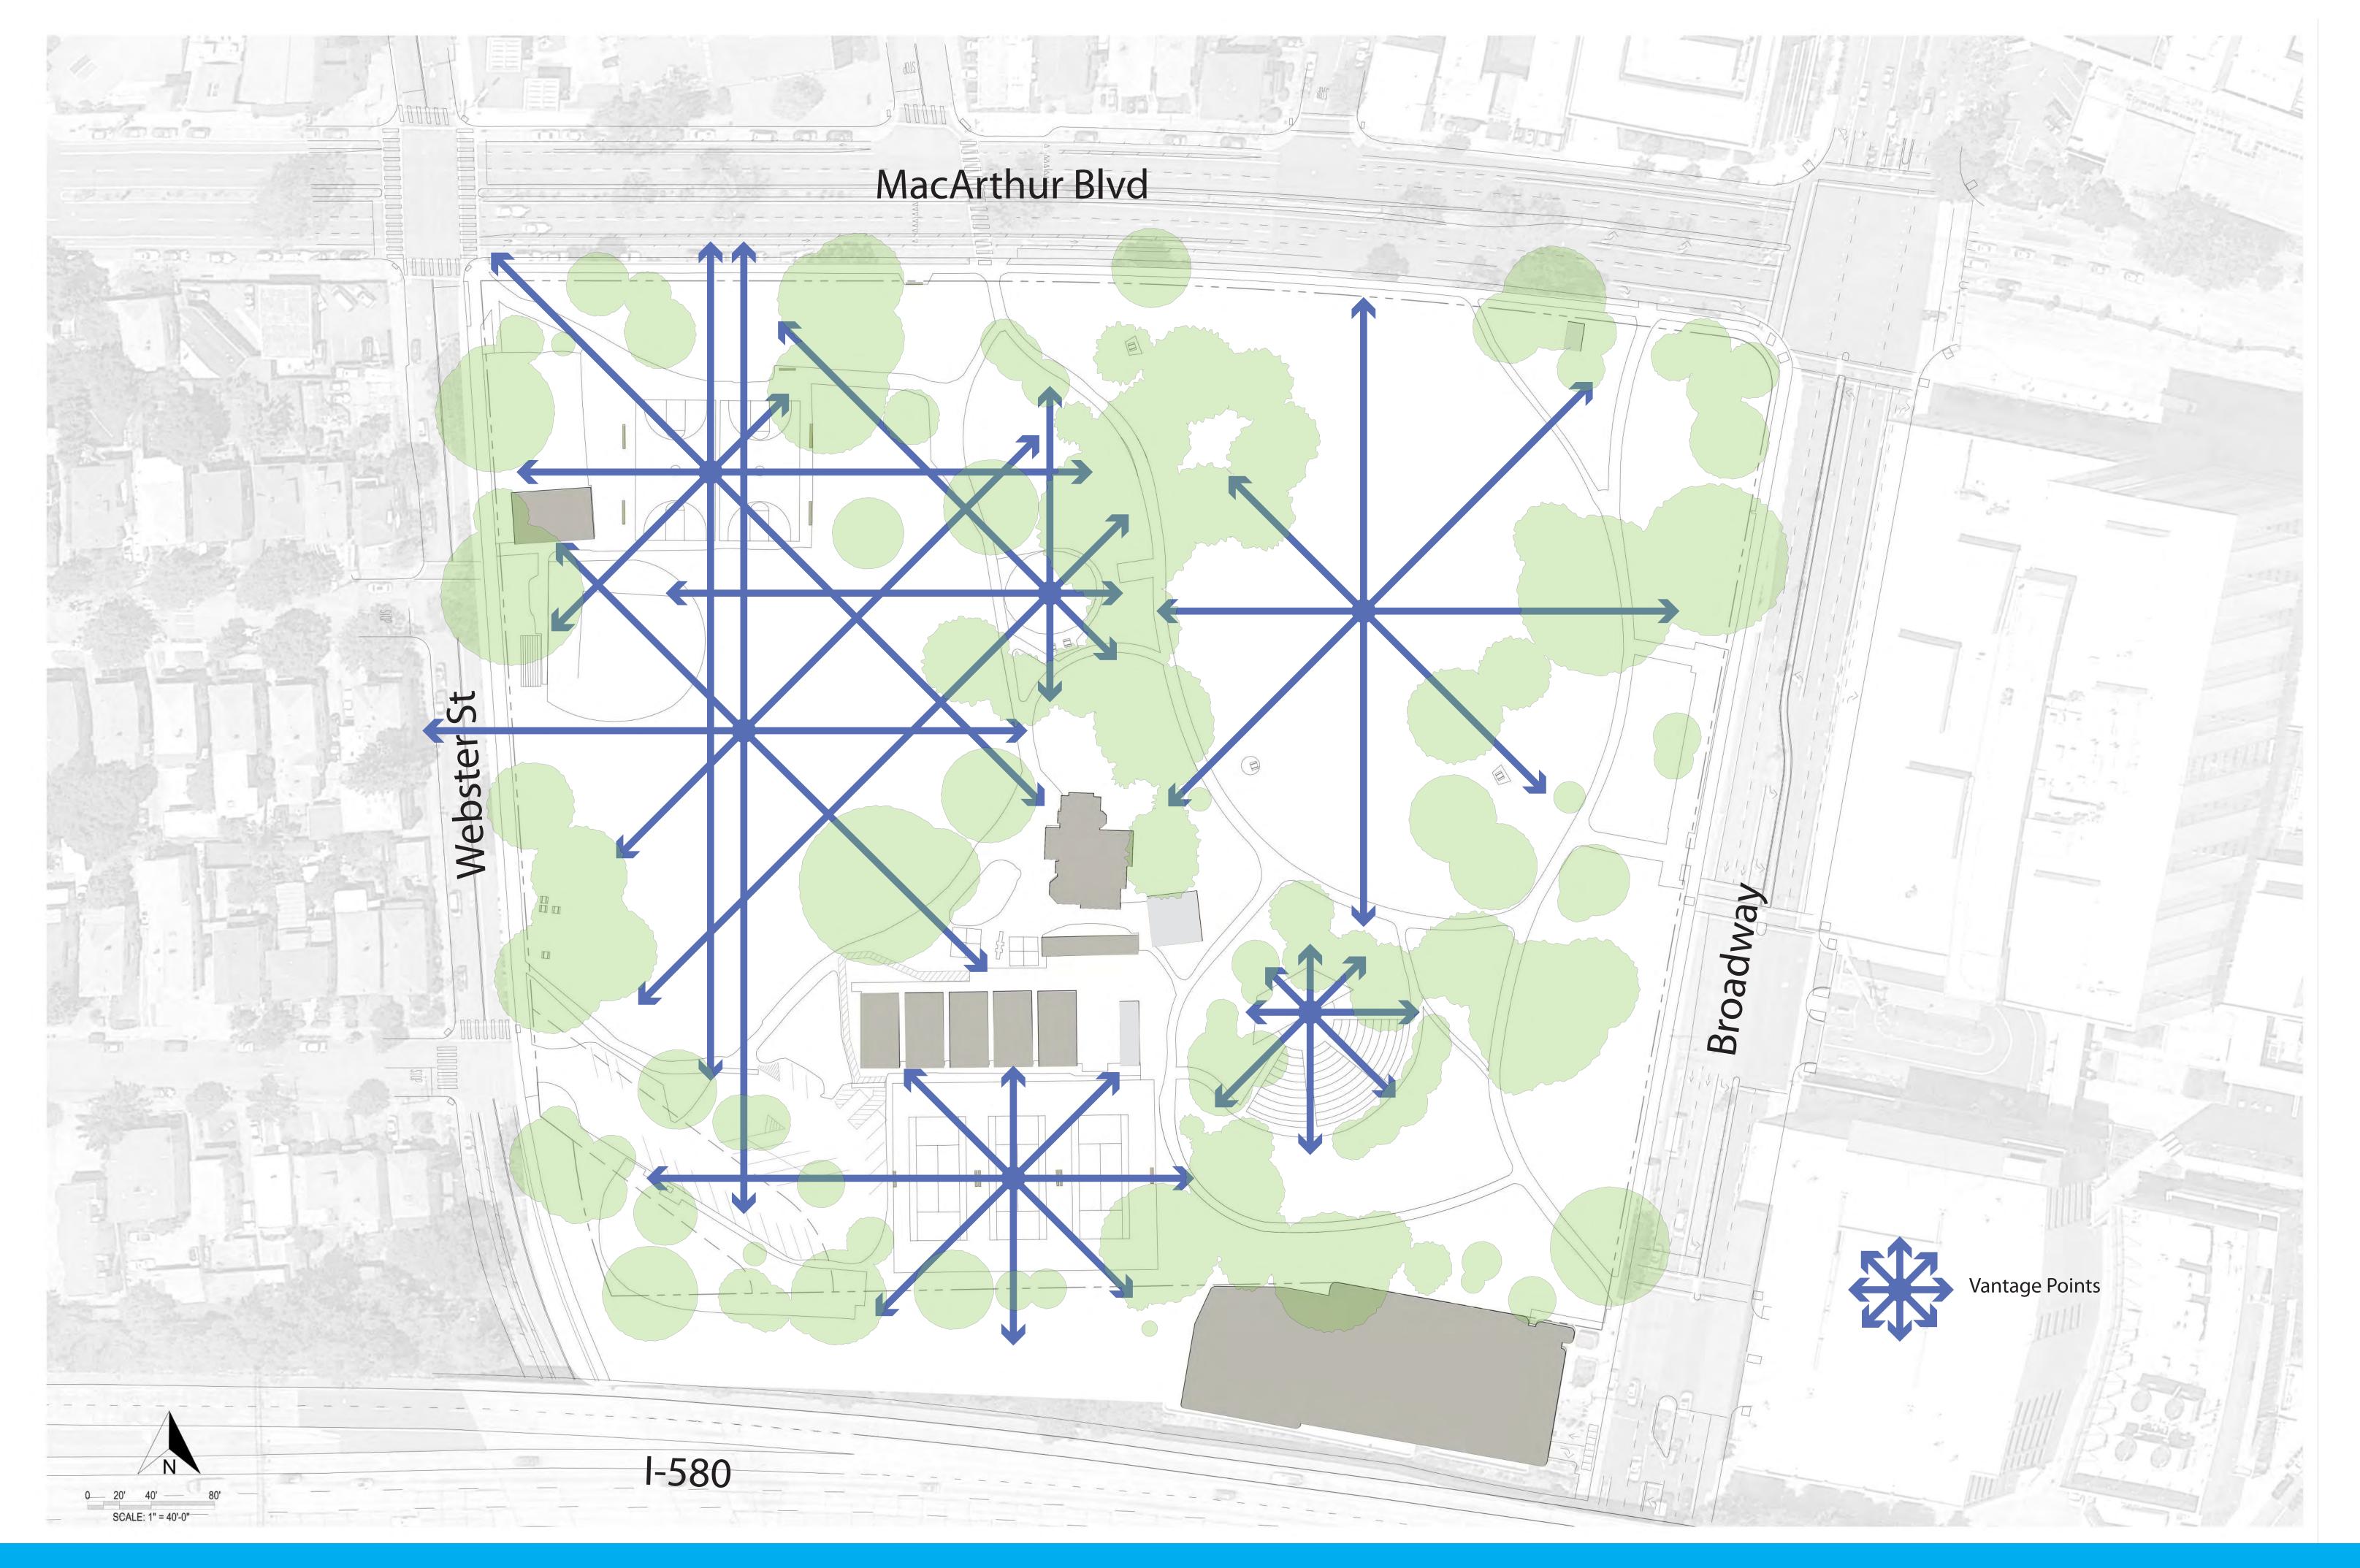

# ROOT PROTECTION ZONE

SIGHTLINES: OUTSIDE LOOKING IN

SIGHTLINES: INSIDE LOOKING OUT

MATERIALS CATALOGUE

THE QUALITY OF THE LANDSCAPE IS GOOD FROM FAR AWAY, BUT AS YOU COME CLOSER THE QUALITY IS WORN OUT AND POORLY MAINTAINED