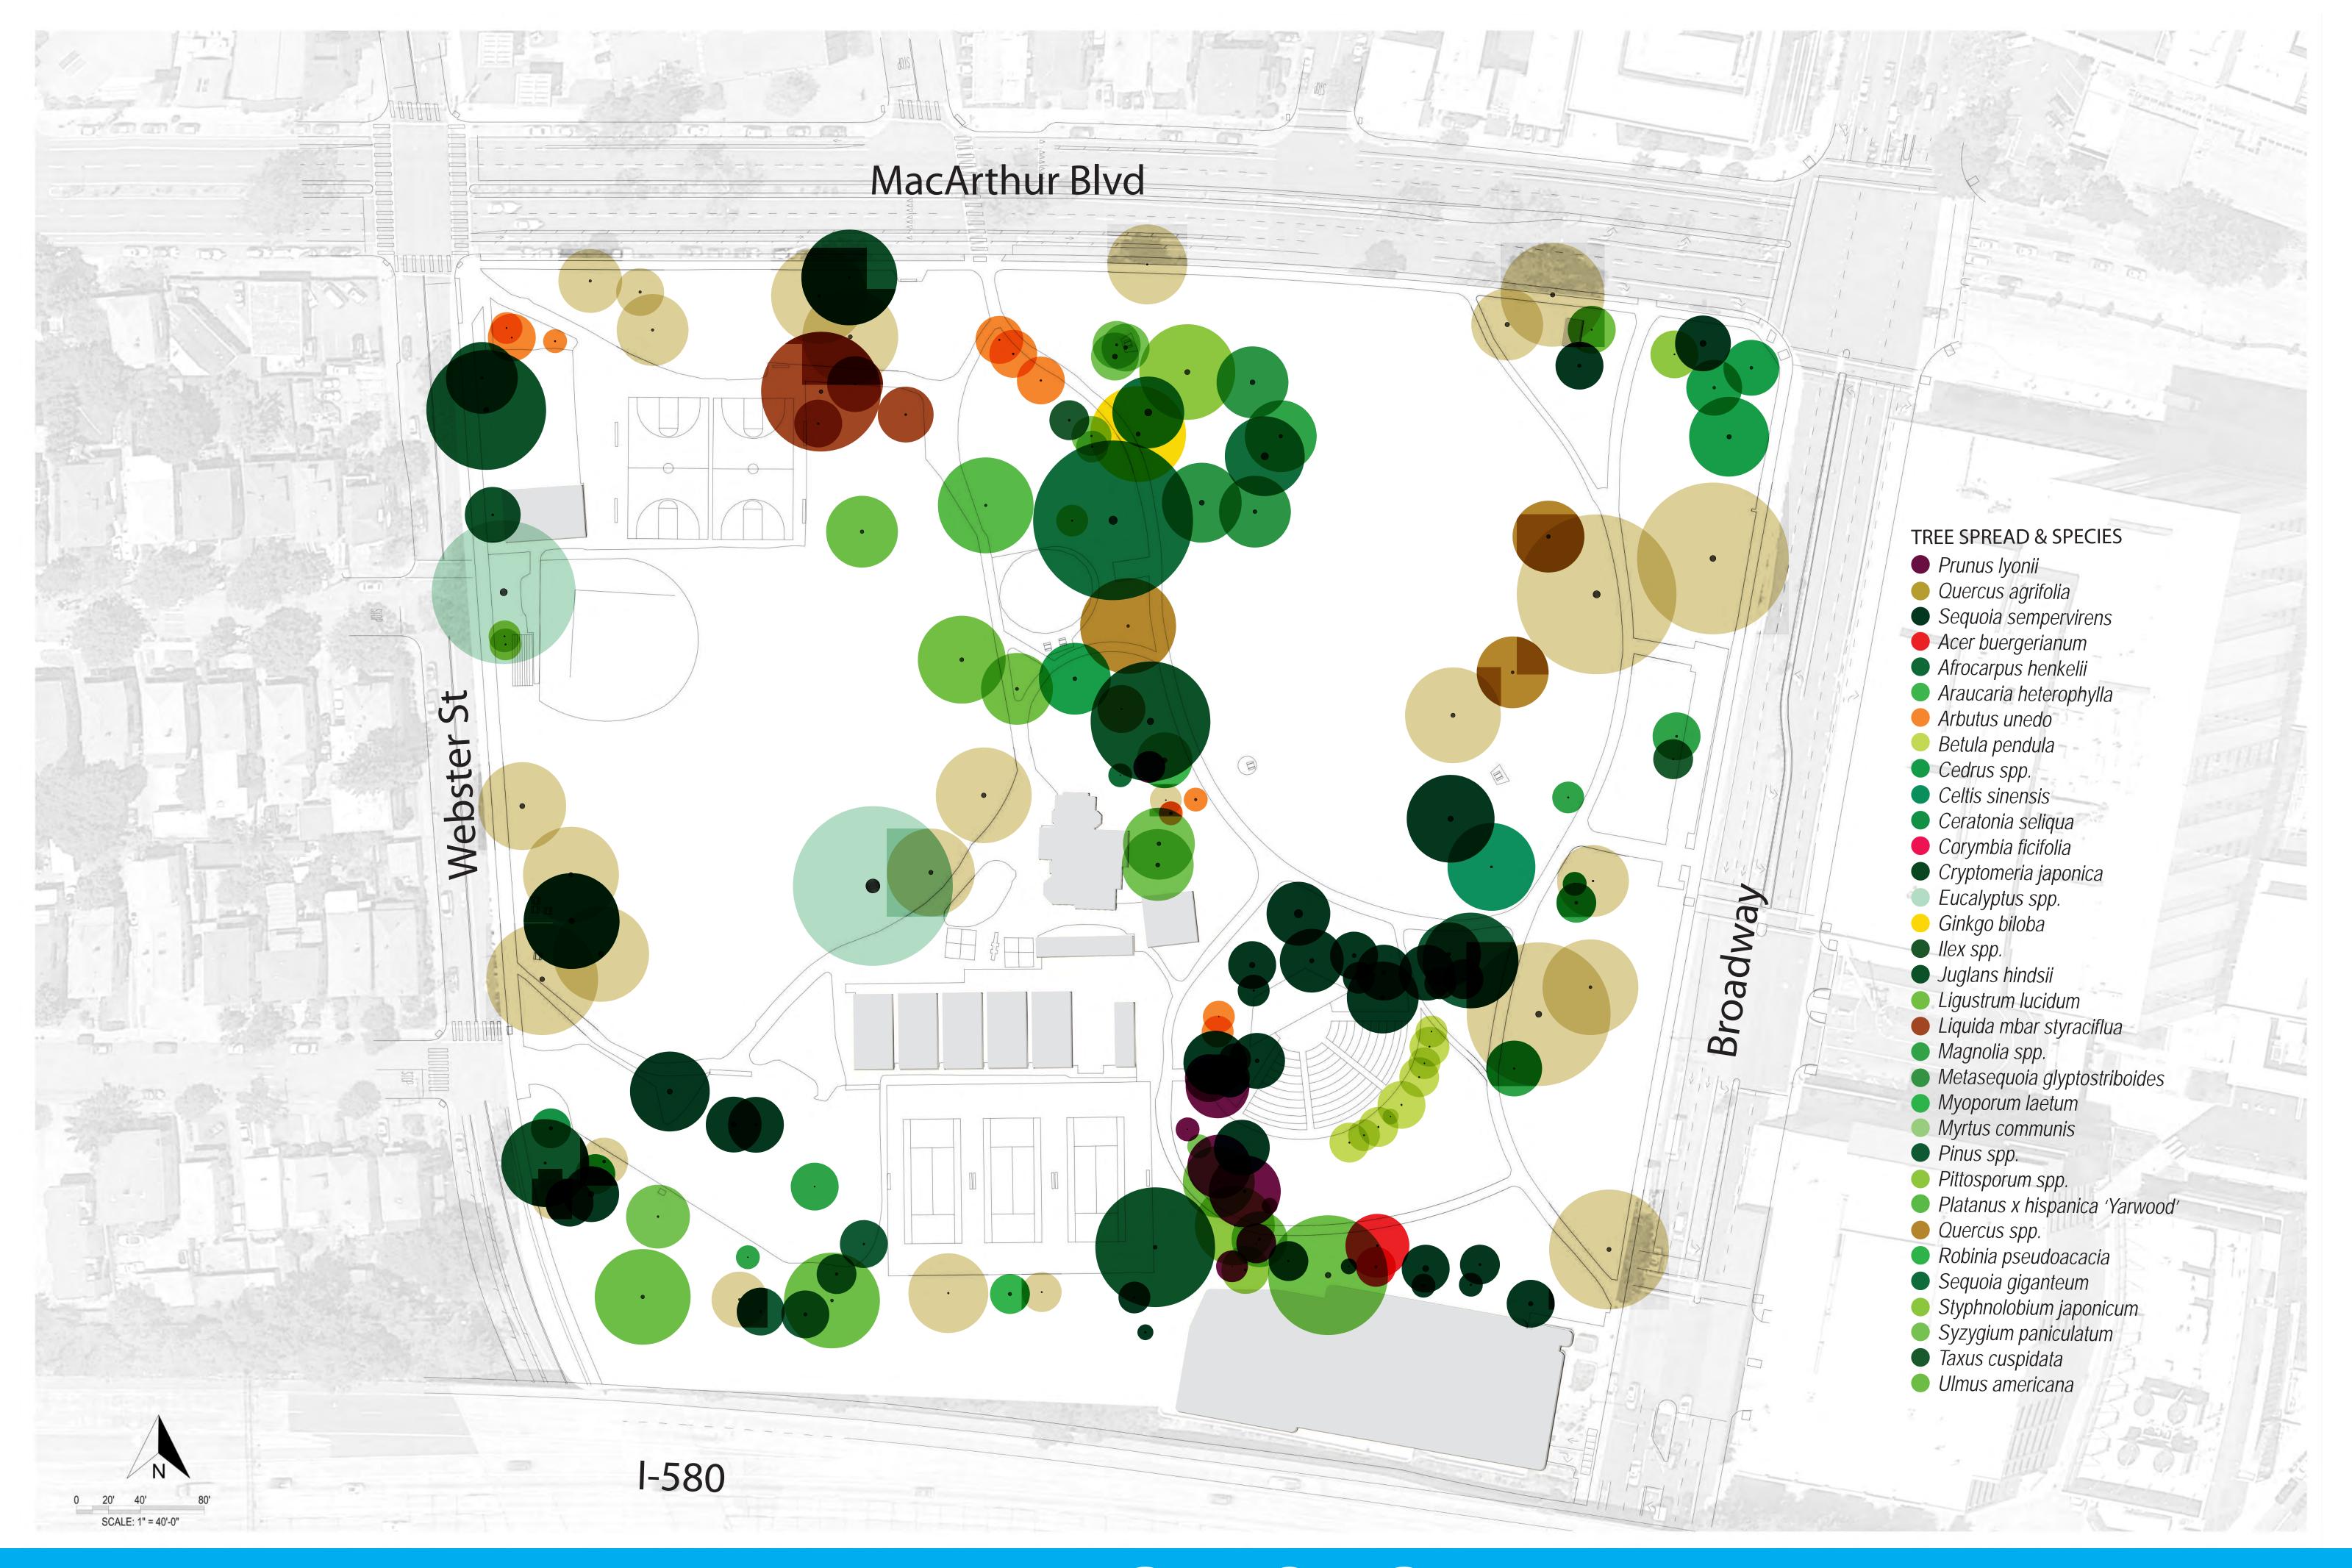

### EXISTING PROGRAMMING

CIRCULATION

TREE SPECIES

GOOD AND FAIR TREE HEALTH WITH CRITICAL ROOT ZONE