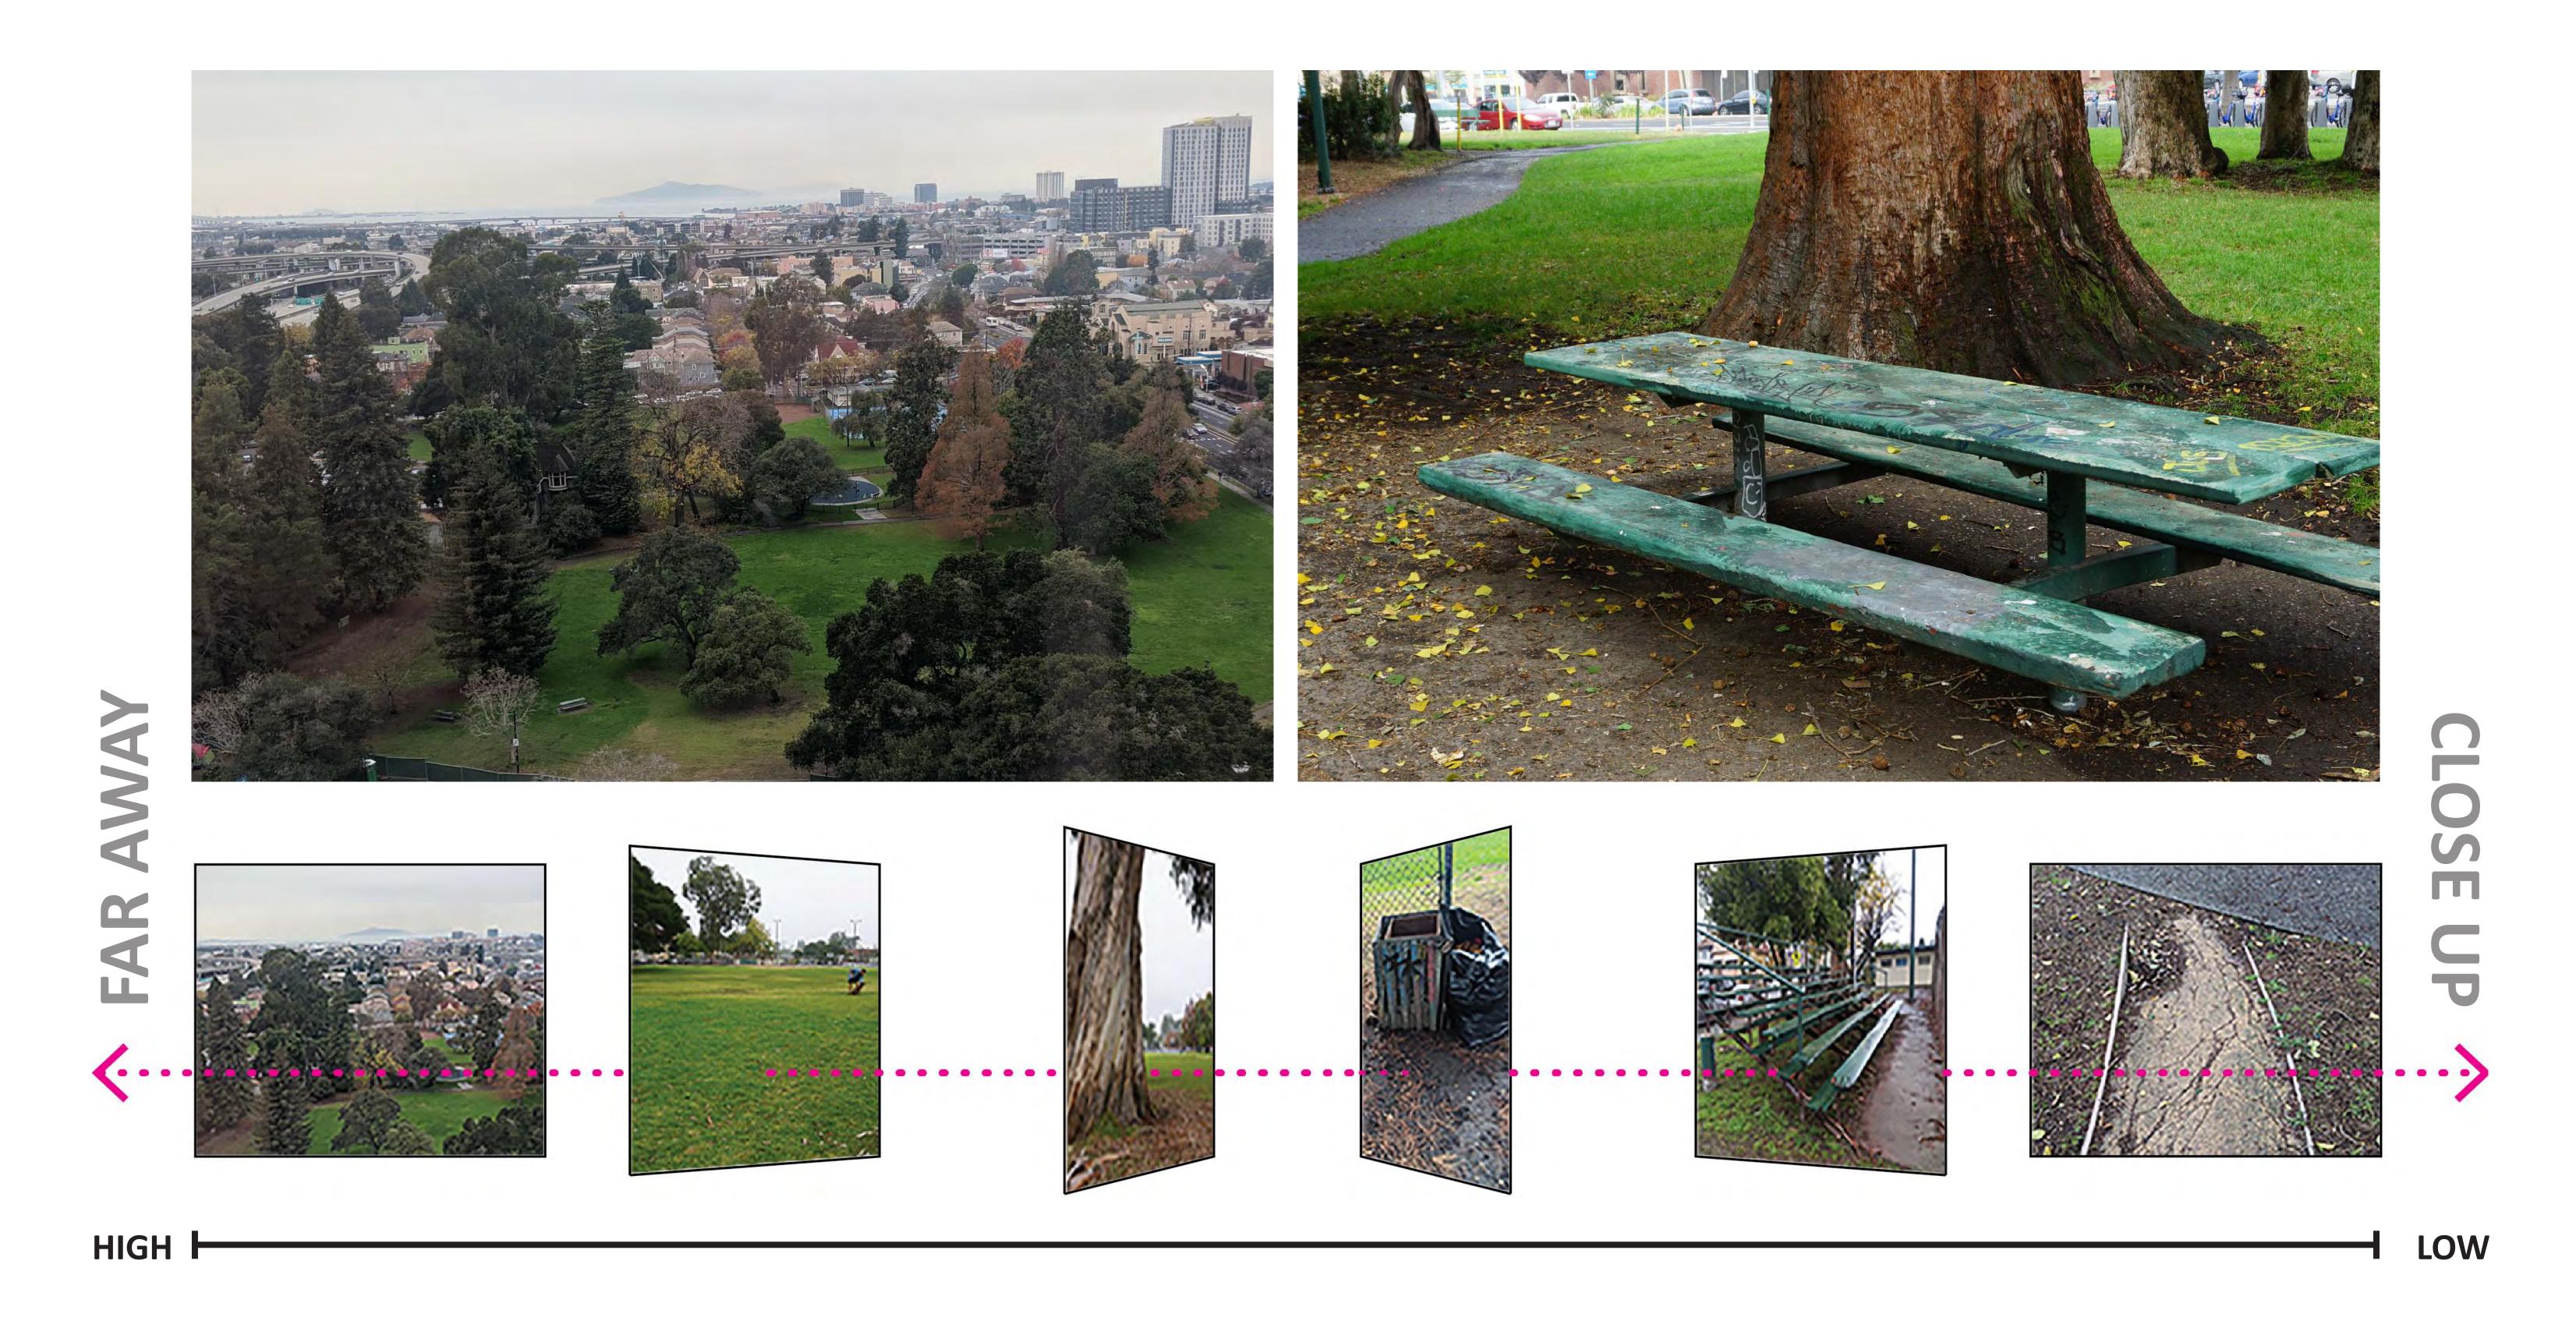

# ROOT PROTECTION ZONE

SIGHTLINES: OUTSIDE LOOKING IN

SIGHTLINES: INSIDE LOOKING OUT

MATERIALS CATALOGUE

THE QUALITY OF THE LANDSCAPE IS GOOD FROM FAR AWAY, BUT AS YOU COME CLOSER THE QUALITY IS WORN OUT AND POORLY MAINTAINED

# NEAR-FAR SITE QUALITY

37TH STREET NEIGHBORHOOD