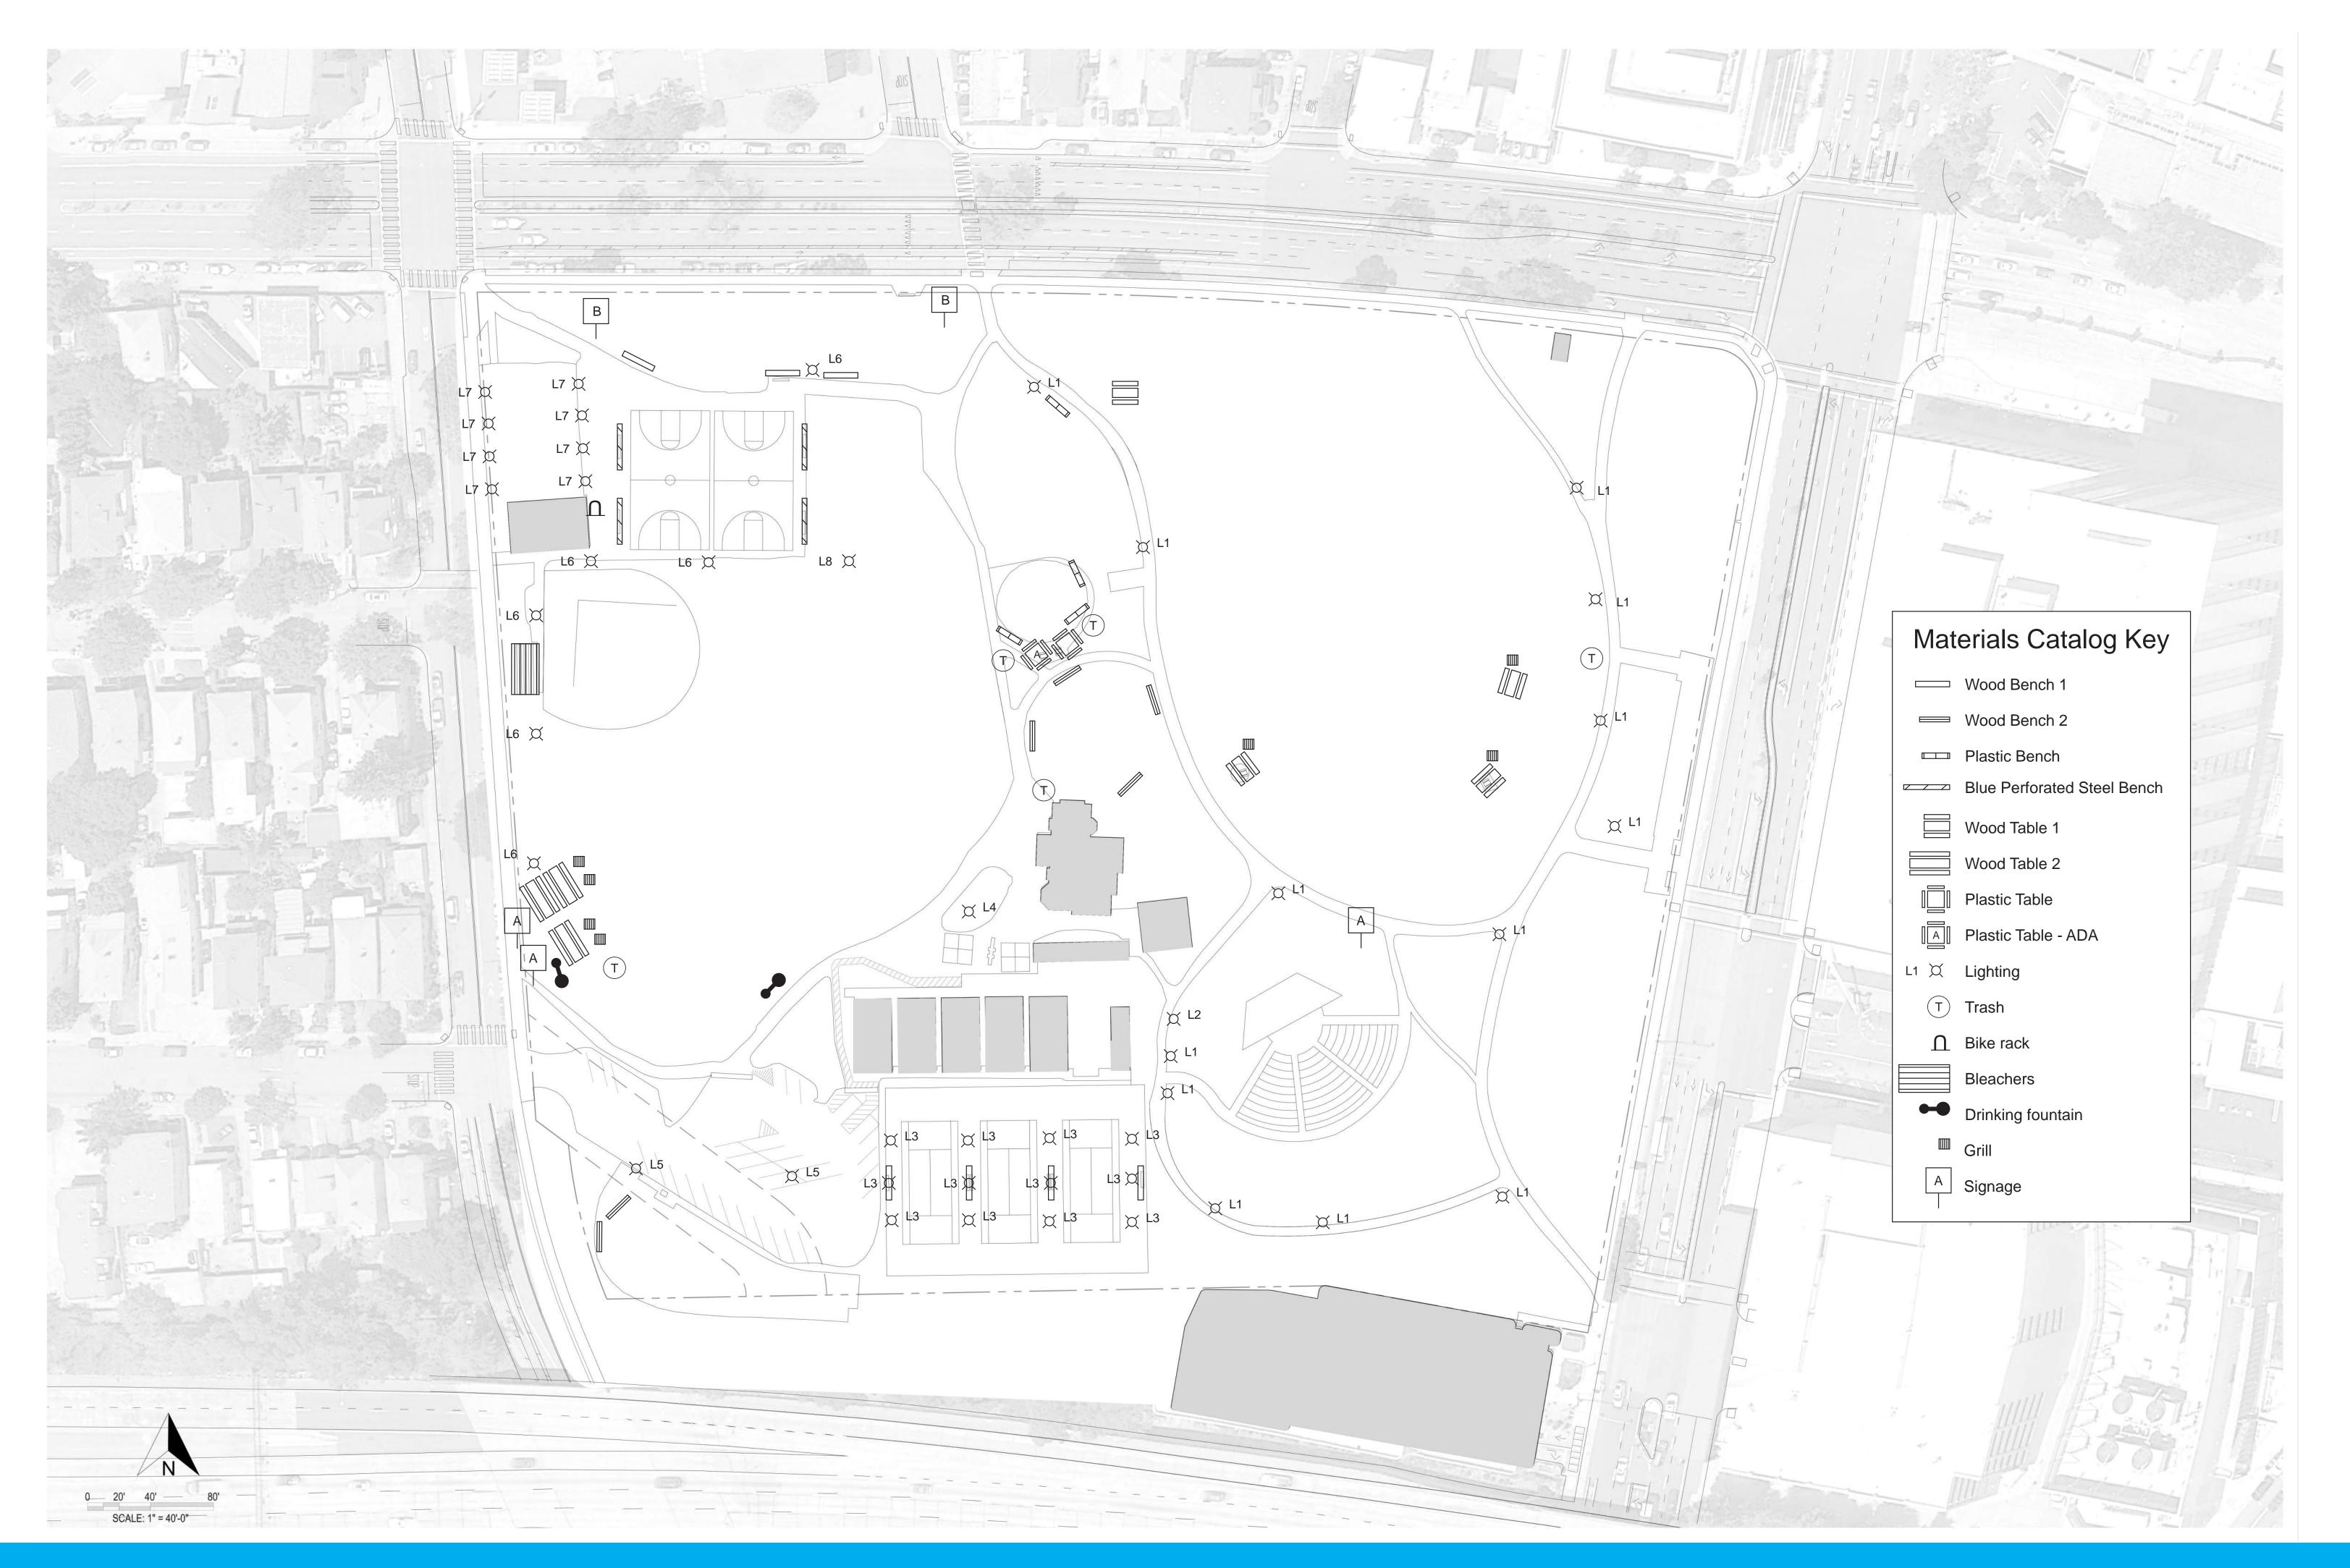

# ROOT PROTECTION ZONE

SIGHTLINES: OUTSIDE LOOKING IN

SIGHTLINES: INSIDE LOOKING OUT

MATERIALS CATALOGUE

THE QUALITY OF THE LANDSCAPE IS GOOD FROM FAR AWAY, BUT AS YOU COME CLOSER THE QUALITY IS WORN OUT AND POORLY MAINTAINED