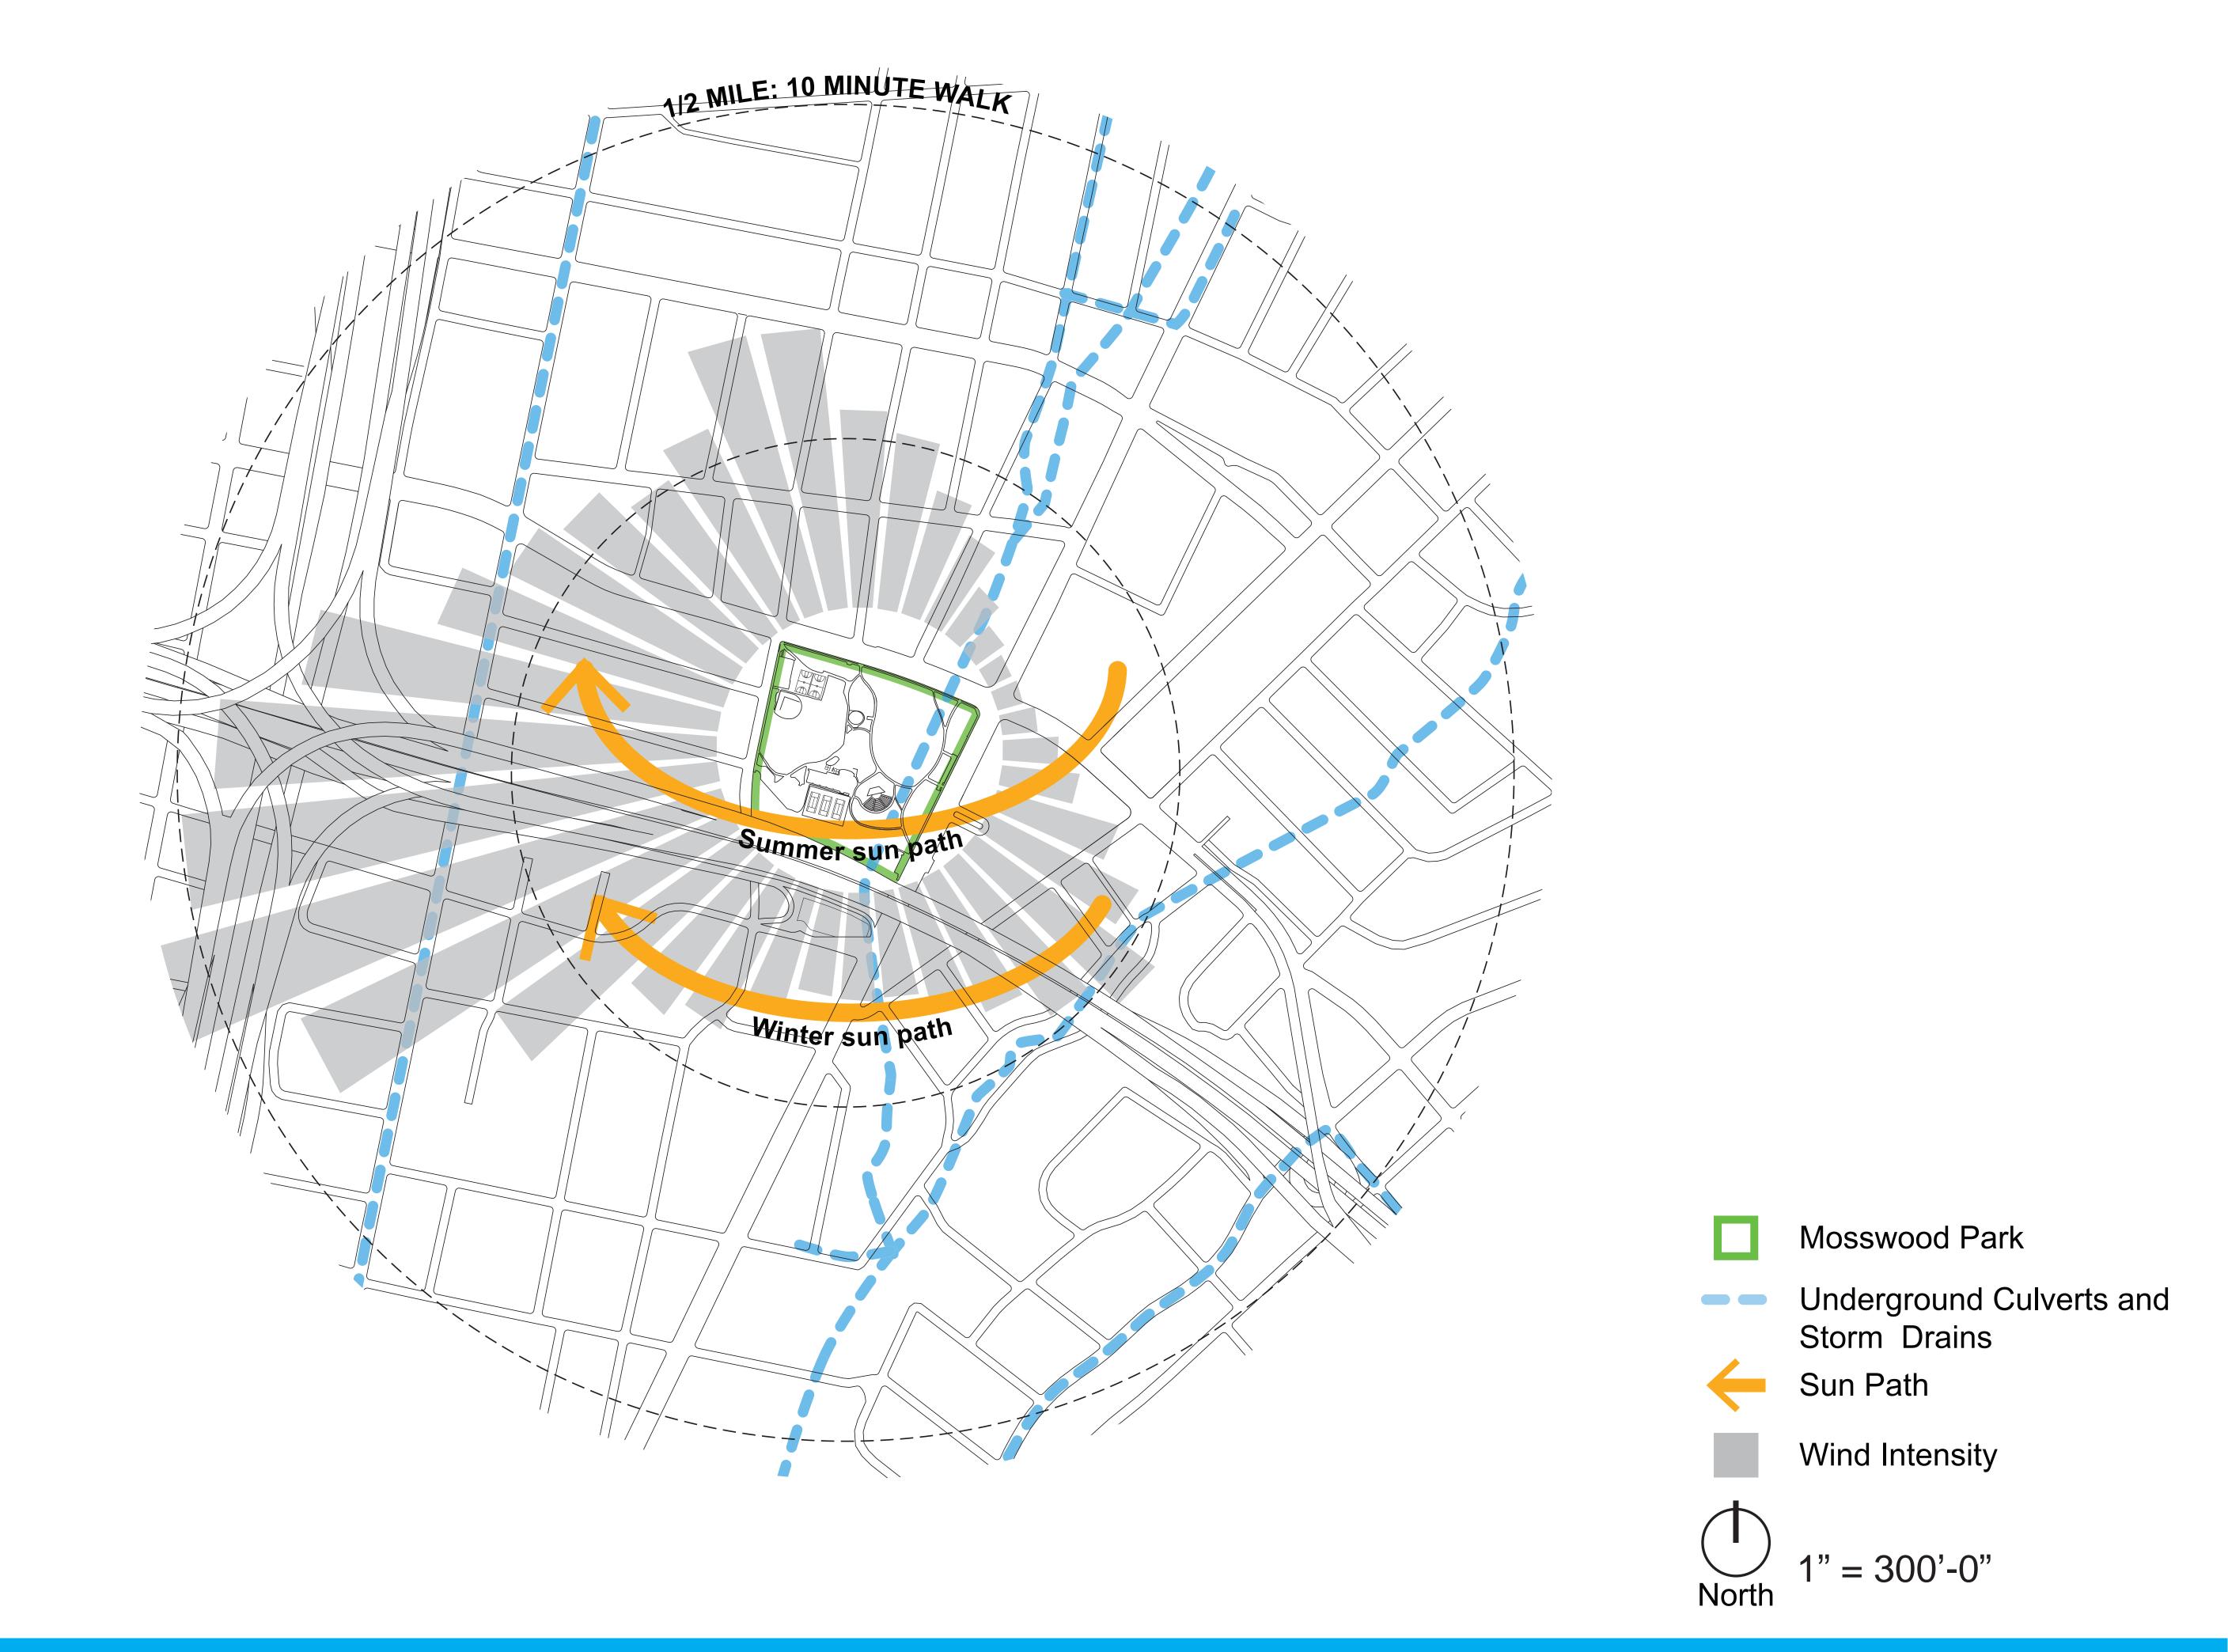

### EXISTING PROGRAMMING

CIRCULATION

TREE SPECIES

GOOD AND FAIR TREE HEALTH WITH CRITICAL ROOT ZONE