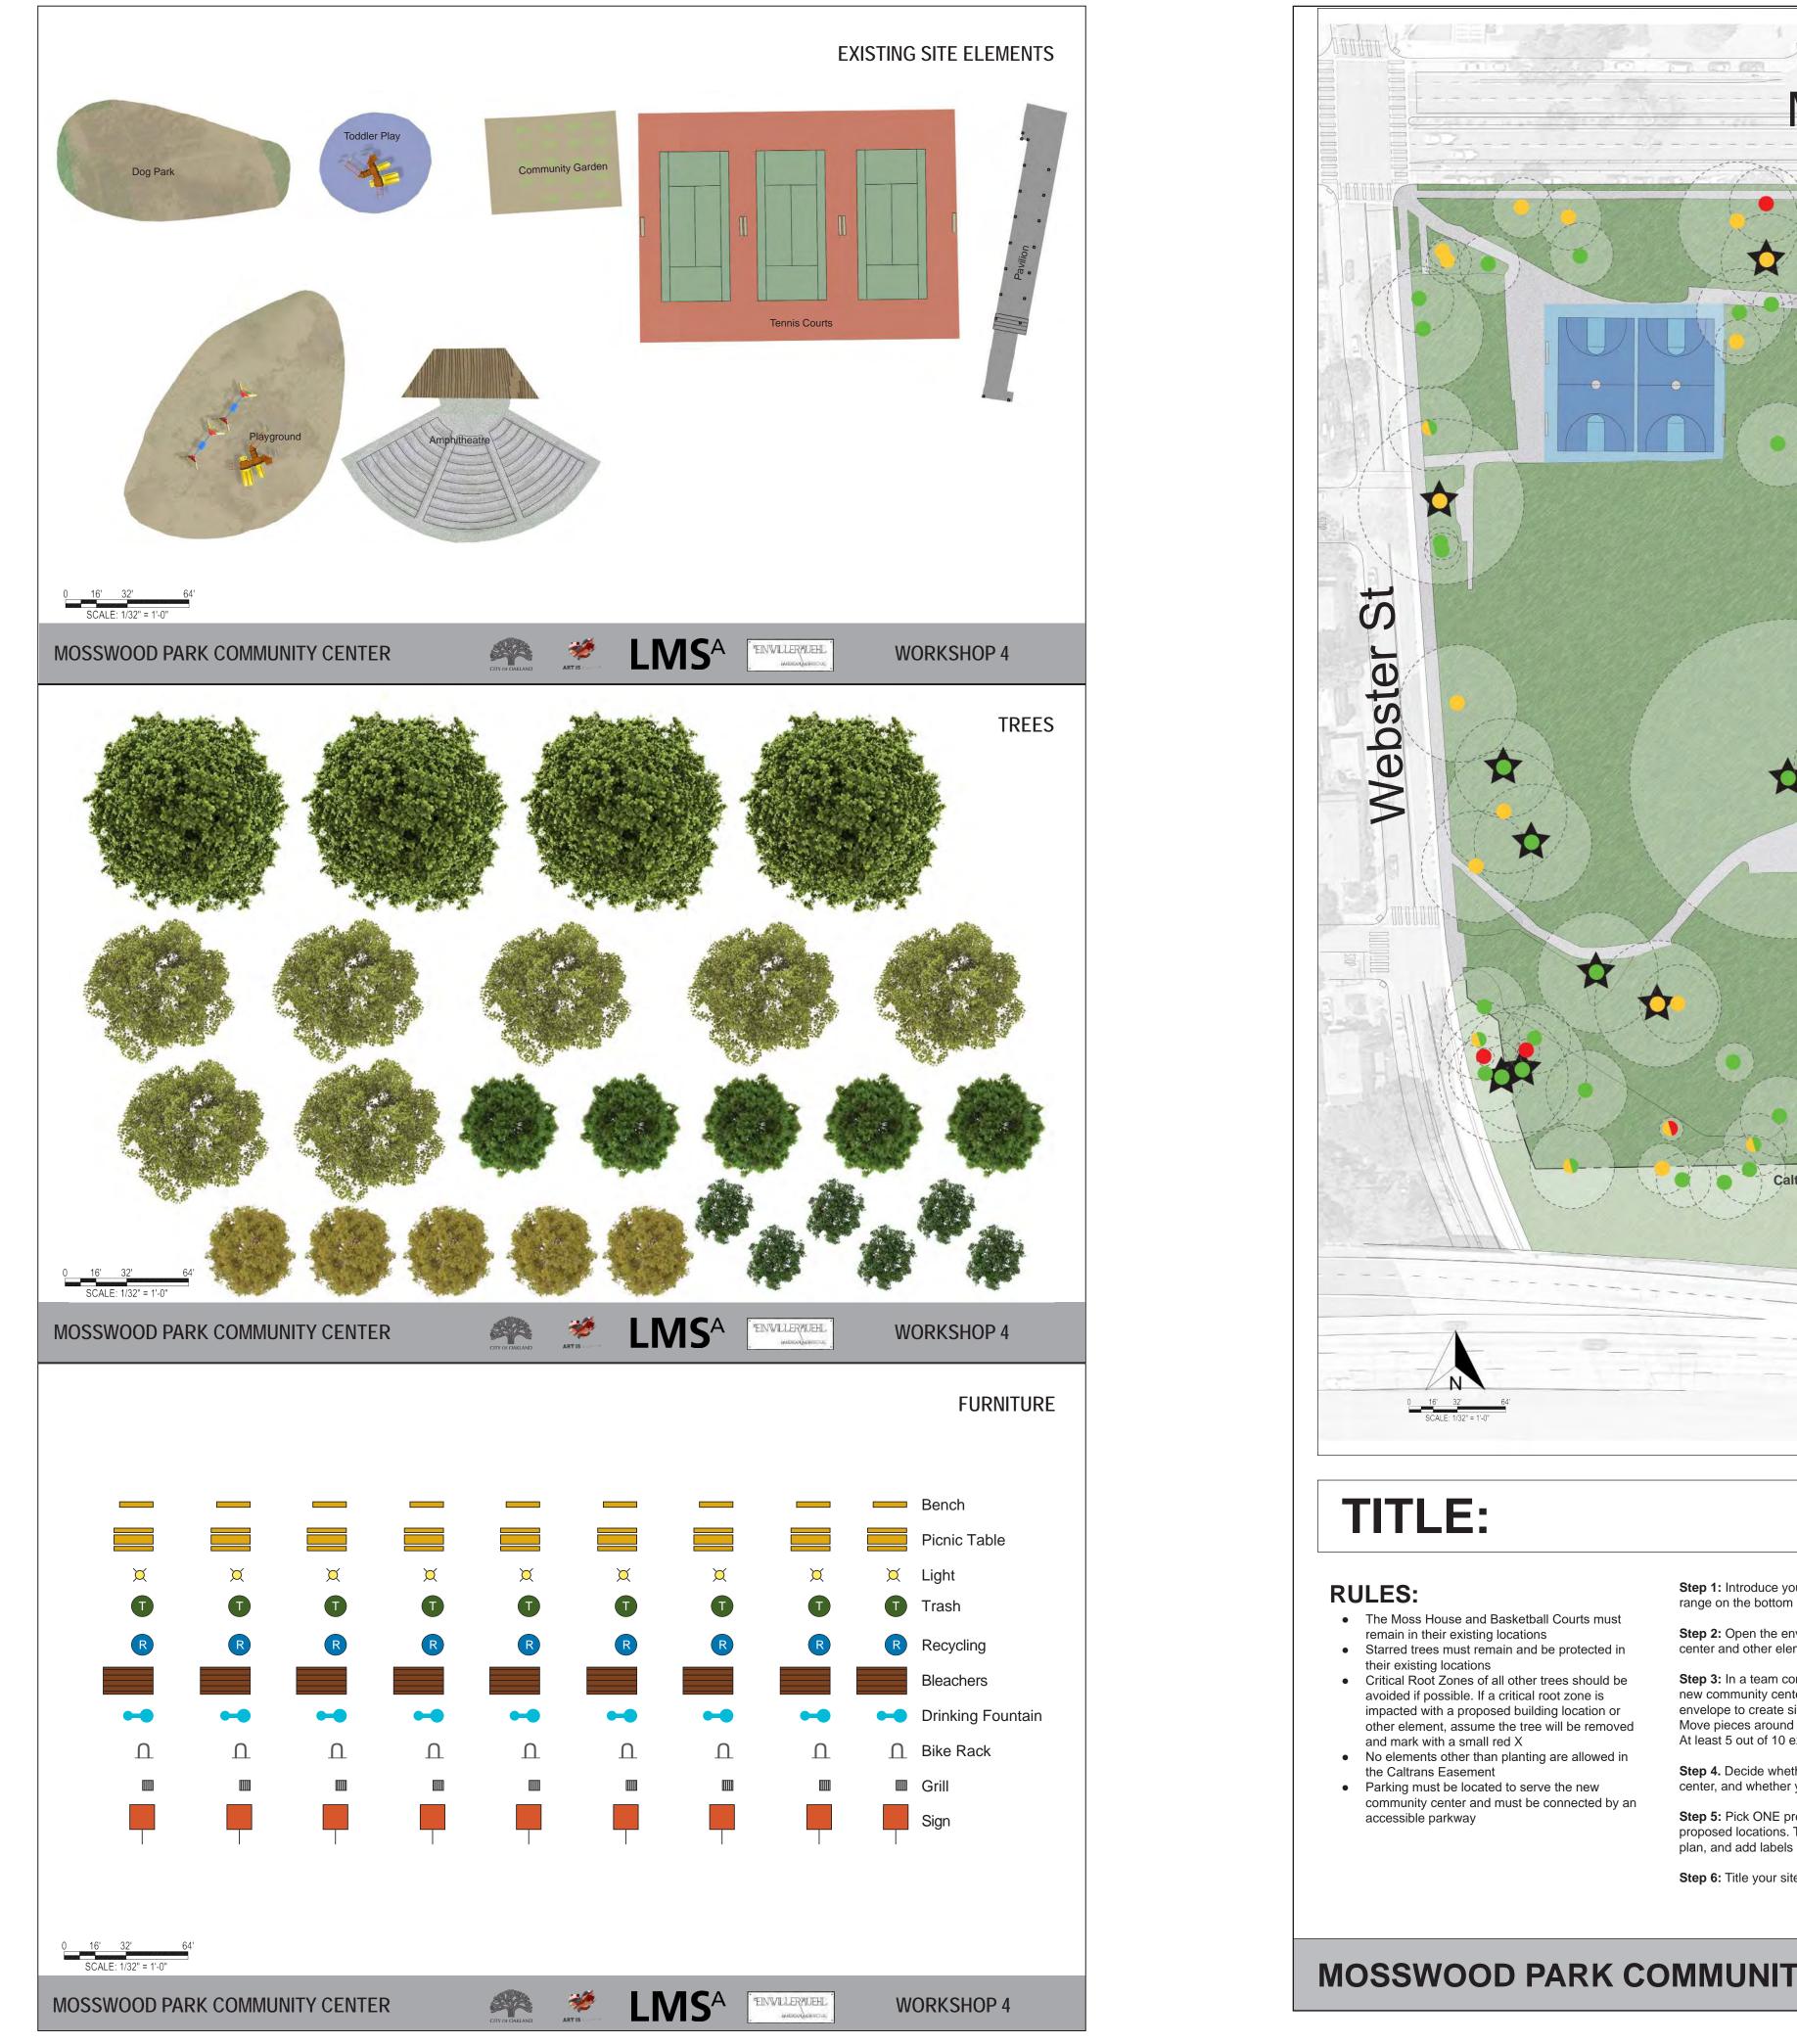

### EXISTING PROGRAMMING

CIRCULATION

TREE SPECIES

GOOD AND FAIR TREE HEALTH WITH CRITICAL ROOT ZONE