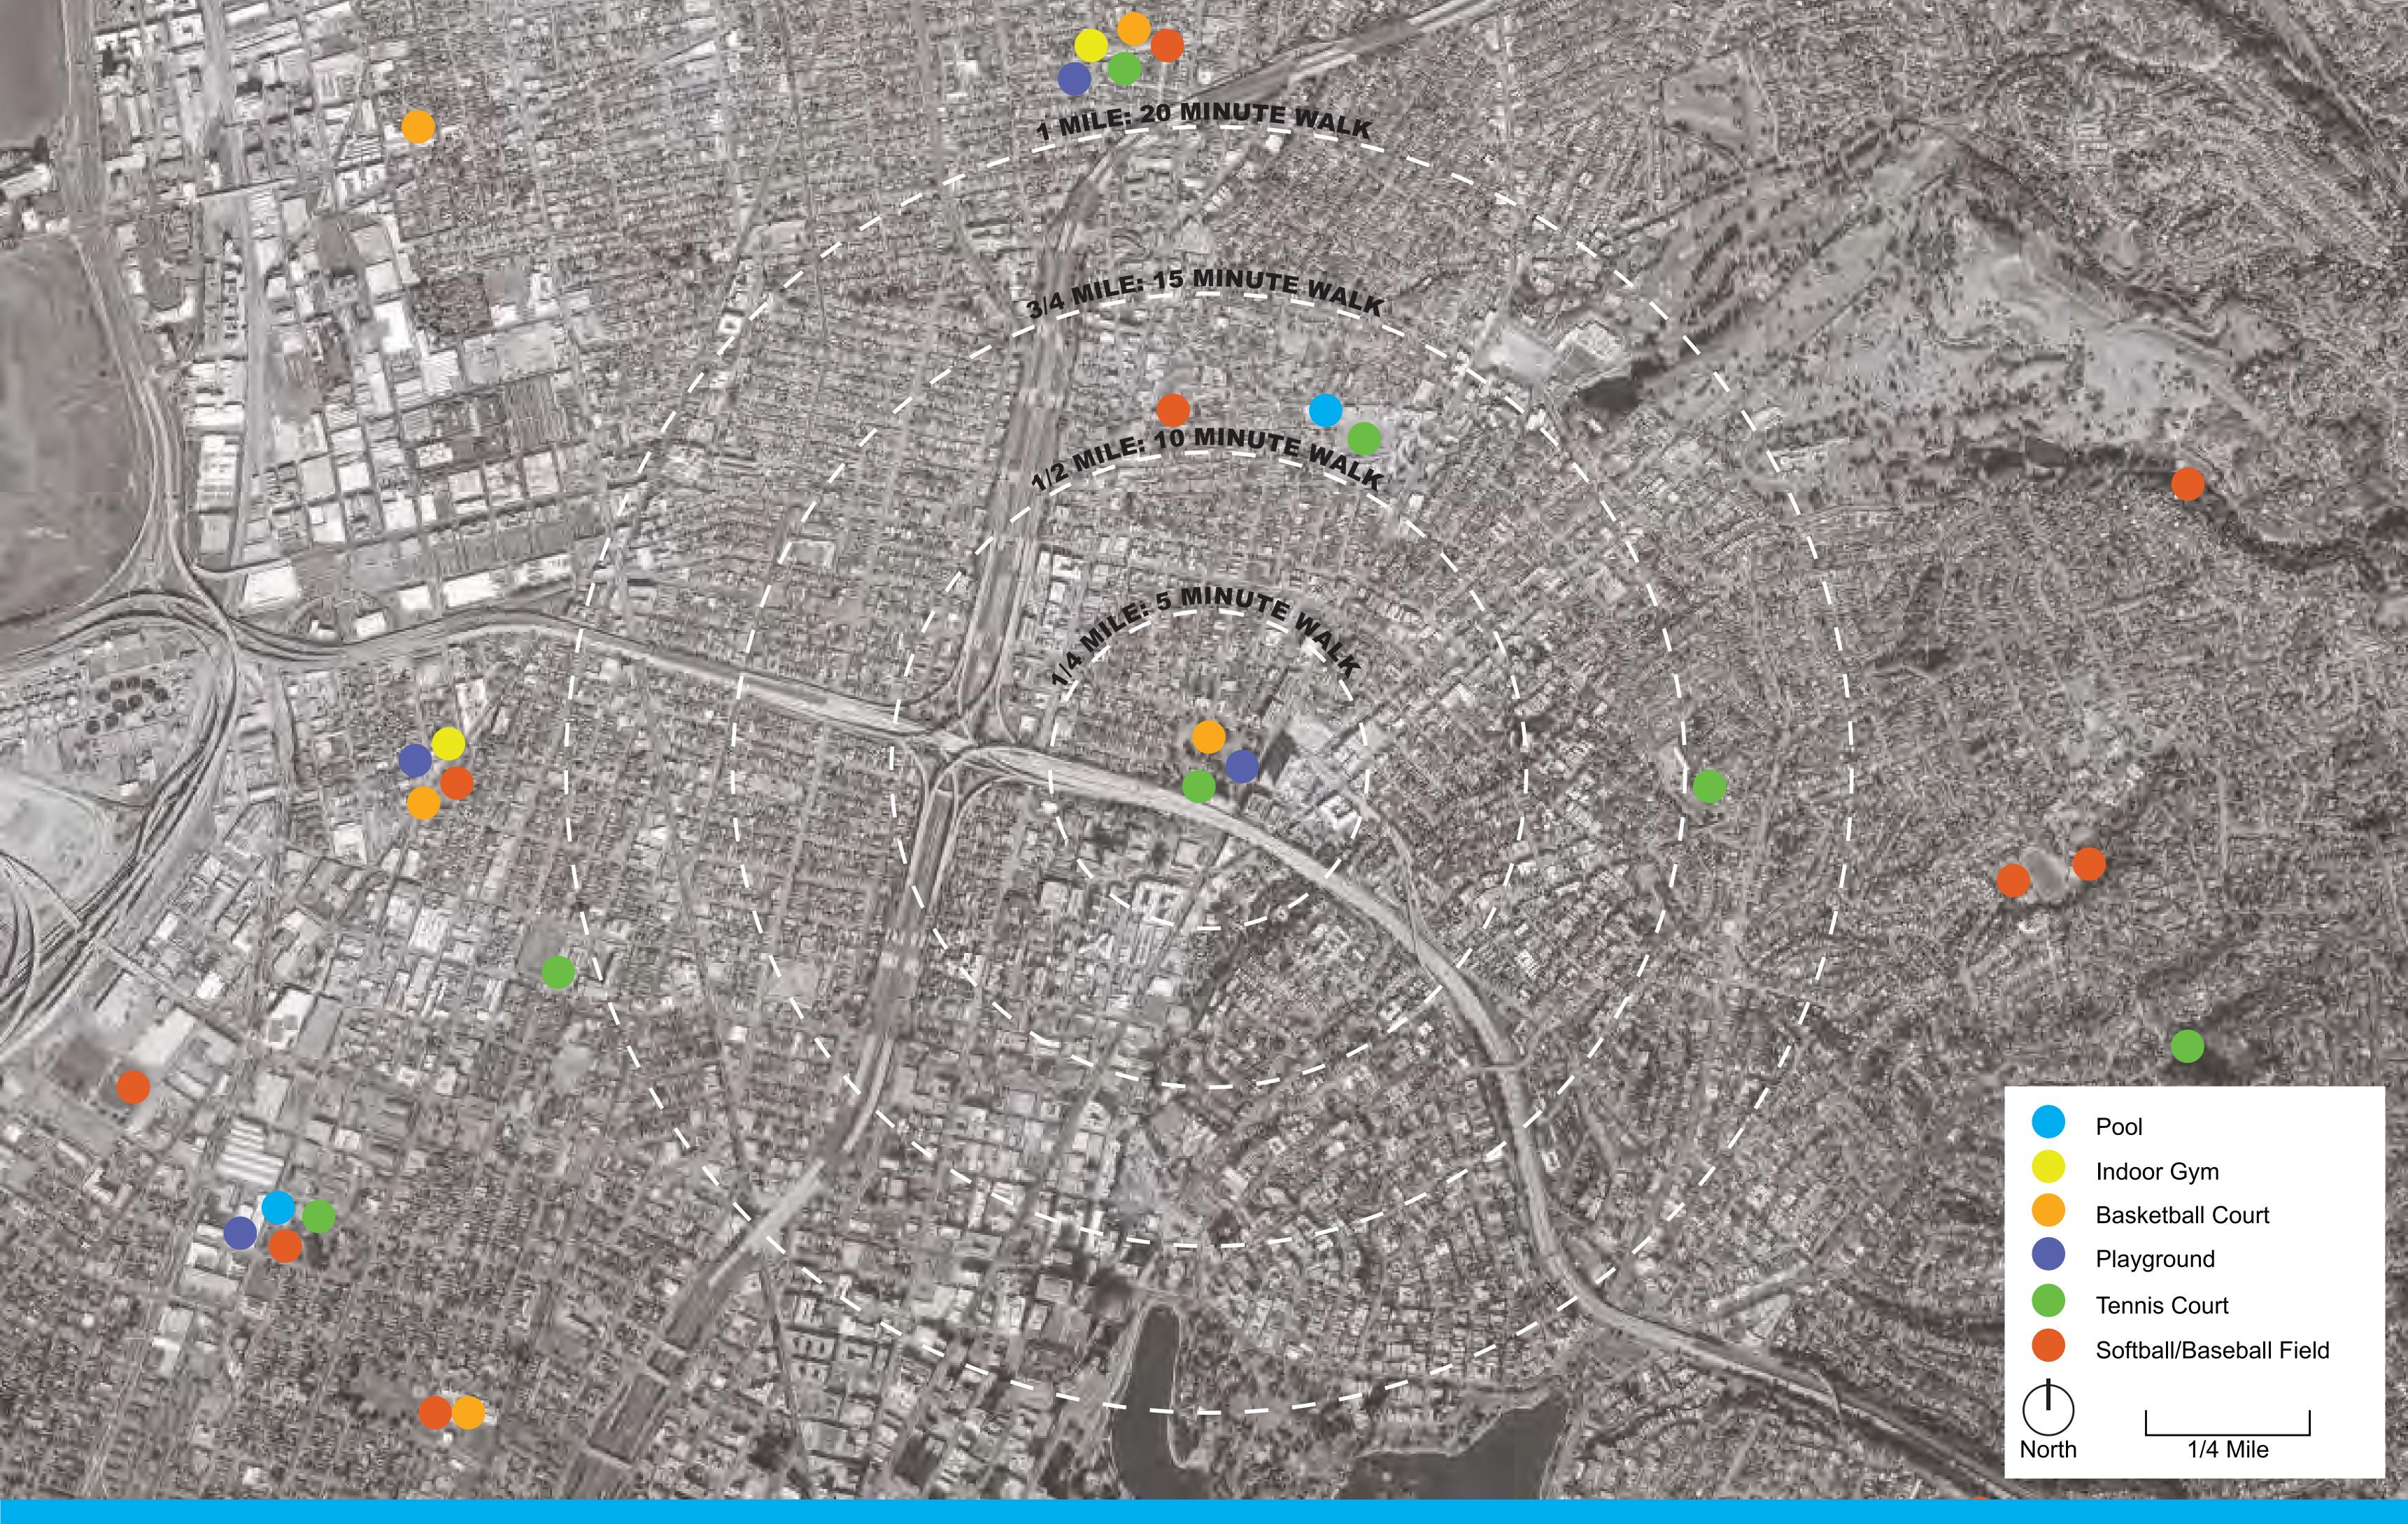

RECREATION AMENITIES NEAR MOSSWOOD PARK









### EXISTING PROGRAMMING



CIRCULATION



TREE SPECIES



GOOD AND FAIR TREE HEALTH WITH CRITICAL ROOT ZONE



#### **RPZ INFO**

- DBH = DIAMETER AT BREAST HEIGHT
- ROOT PROTECTION ZONE (RPZ):
  One foot horizontal for every one inch of DBH
- CRITICAL ROOT ZONE: Avoid impact



High priority trees for protection



# ROOT PROTECTION ZONE



SIGHTLINES: OUTSIDE LOOKING IN



SIGHTLINES: INSIDE LOOKING OUT



MATERIALS CATALOGUE



THE QUALITY OF THE LANDSCAPE IS GOOD FROM FAR AWAY, BUT AS YOU COME CLOSER THE QUALITY IS WORN OUT AND POORLY MAINTAINED

# NEAR-FAR SITE QUALITY





37TH STREET NEIGHBORHOOD





# ACTIVE-PASSIVE SITE USE



NOISE



mosswood park



# NEIGHBORHOOD COMMERCIAL

mosswood park



HOSPITAL

S HIS Mosswood park