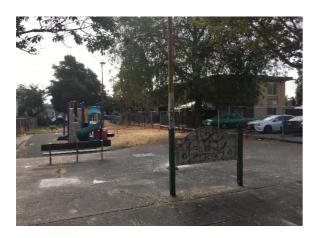

### 25th Street Mini Park 25th Street/Martin Luther King Jr. Way - .25 Acre

| Amenities            | Quantity | Condition | Additional Comments                                                                                                                                                                                                                                   |
|----------------------|----------|-----------|-------------------------------------------------------------------------------------------------------------------------------------------------------------------------------------------------------------------------------------------------------|
| Basketball Court/Rim | 0        |           |                                                                                                                                                                                                                                                       |
| BBQ Pit              | 0        |           |                                                                                                                                                                                                                                                       |
| Drinking Fountain    | 1        | Functions | Needs cleaning and painting                                                                                                                                                                                                                           |
| Fencing              | yes      | Great     | Surrounds park. Gate is perpetually locked, no access to prospective patrons.                                                                                                                                                                         |
| Irrigation           | yes      |           | Calsense Clock                                                                                                                                                                                                                                        |
| Lawn                 | no       |           |                                                                                                                                                                                                                                                       |
| Lighting             | 4        |           |                                                                                                                                                                                                                                                       |
| Park Benches/ Tables | 2        |           | very small tables that need some repairs                                                                                                                                                                                                              |
| Pathway              | yes      | Great     | Needs a pickup and blown - broken glass bottles                                                                                                                                                                                                       |
| Shrubbery            | yes      | Good      |                                                                                                                                                                                                                                                       |
| Tot- Lot Structures  | Yes      | Good      | Flooring material has damaged spots                                                                                                                                                                                                                   |
| Trees                | Yes      |           | the Ash trees (MLK Jr side of park) have numerous dead branches - safety hazzard - and needs to be pruned                                                                                                                                             |
| Garbage Cans         | No       |           | None inside park, 1 on outside, illegal dumping spot. Needs servicing                                                                                                                                                                                 |
|                      |          |           | Overall                                                                                                                                                                                                                                               |
|                      |          |           | May be still unsafe or have problems if gate is not opened and closed daily.  Currently, it always locked. There is a single tent outside on the MLK side.  Remove tree stub at entrance. Was serviced recently. Needs 1 or 2 trash cans inside park. |