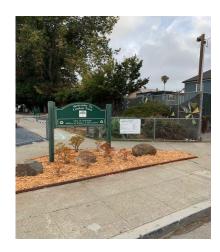

### Ayala Park Ayala Avenue/57th Street - Acre

| Amenities            | Quantity | Condition | Additional Comments                                     |
|----------------------|----------|-----------|---------------------------------------------------------|
| Basketball Court/Rim | 0        |           |                                                         |
| BBQ Pit              | 0        |           |                                                         |
| Drinking Fountain    | 0        |           |                                                         |
| Fencing              | yes      |           | covered in ivy. No indications of structural compromise |
| Irrigation           | no       |           |                                                         |
| Lawn                 | no       |           | dense tree canopy inhibits growth of understory         |
| Lighting             | 1        |           | uncertain of functionality                              |
| Park Benches/ Tables | 1        |           | benches (1), tables (0)                                 |
| Pathway              | 1        | good      |                                                         |
| Shrubbery            | 8        |           |                                                         |
| Tot- Lot Structures  | 0        |           | surface has multiple damaged areas                      |
| Trees                | 10       |           |                                                         |
| Garbage Cans         | 0        |           |                                                         |
|                      |          |           | Overall                                                 |
|                      |          |           | Cozy park. Residents alarmed by transient vagrant.      |