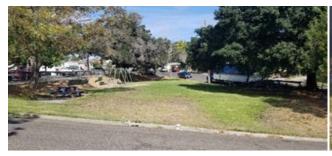

# Bay Pointe Park (a.k.a. Myrtle Mound) 0 Village Circle - .16 Acre

| Amenities            | Quantity | Condition   | Additional Comments                                                                                                                                                                                                                                                        |
|----------------------|----------|-------------|----------------------------------------------------------------------------------------------------------------------------------------------------------------------------------------------------------------------------------------------------------------------------|
| Basketball Court/Rim | 0        |             |                                                                                                                                                                                                                                                                            |
| BBQ Pit              | 0        |             |                                                                                                                                                                                                                                                                            |
| Drinking Fountain    | 0        |             |                                                                                                                                                                                                                                                                            |
| Fencing              | 0        |             |                                                                                                                                                                                                                                                                            |
| Irrigation           | yes      | working (?) | lawn area appears fairly dry, but the area has clearly been irrigated in recent months                                                                                                                                                                                     |
| Lawn                 | yes      | fair        |                                                                                                                                                                                                                                                                            |
| Lighting             | no       |             |                                                                                                                                                                                                                                                                            |
| Park Benches/ Tables | 0        |             |                                                                                                                                                                                                                                                                            |
| Pathway              | no       |             |                                                                                                                                                                                                                                                                            |
| Shrubbery            | no       |             |                                                                                                                                                                                                                                                                            |
| Tot- Lot Structures  | 0        |             |                                                                                                                                                                                                                                                                            |
| Trees                | 4        | good / poor | 2 young but established trees, 2 more planted recently are not in great shape.                                                                                                                                                                                             |
| Garbage Cans         | 0        |             |                                                                                                                                                                                                                                                                            |
|                      |          |             | Overall                                                                                                                                                                                                                                                                    |
|                      |          |             | The primary benefit of this small lot at the end of a quiet residential block is that it is accessible green space. Perhaps input from residents of the neighborhood could suggest what further development (if any) would be desired seating areas, play structures, etc? |