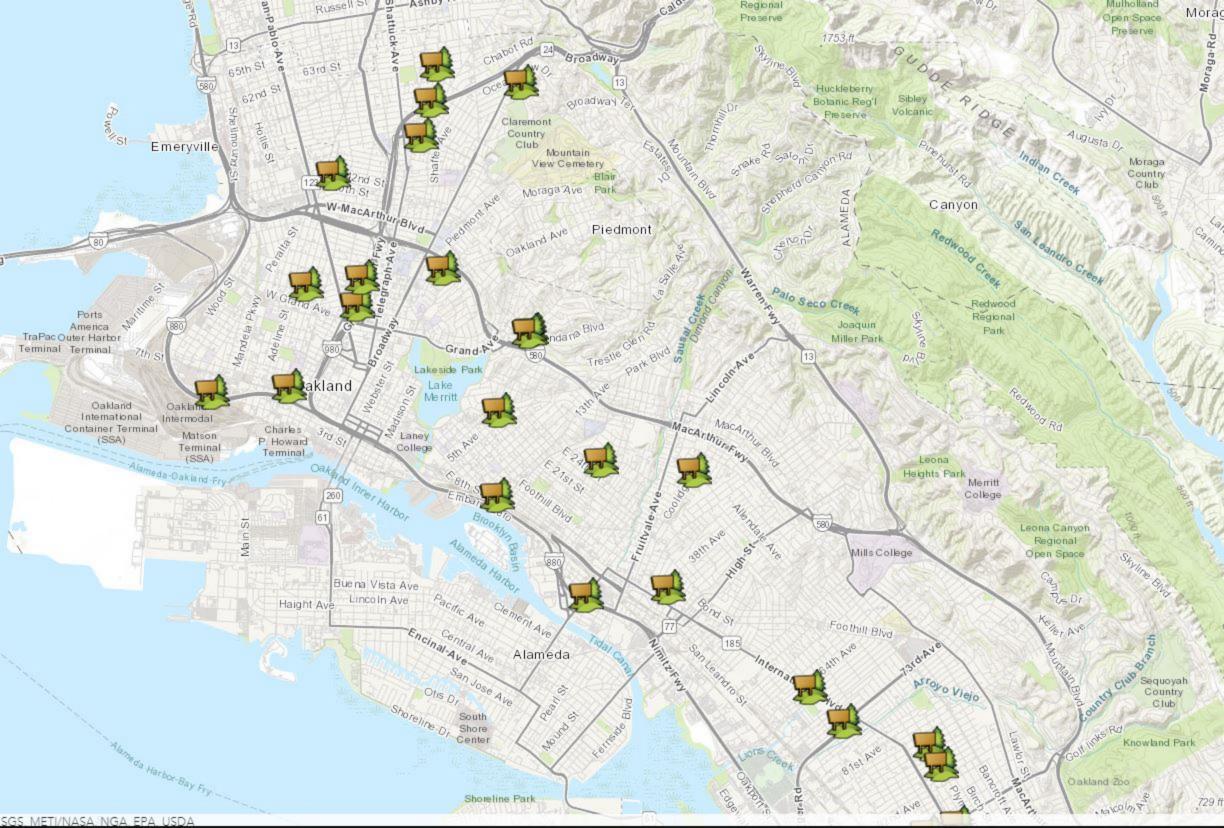

### 25th Street Mini Park 25th Street/Martin Luther King Jr. Way - .25 Acre

| Amenities            | Quantity | Condition | Additional Comments                                                                                                                                                                                                                                   |
|----------------------|----------|-----------|-------------------------------------------------------------------------------------------------------------------------------------------------------------------------------------------------------------------------------------------------------|
| Basketball Court/Rim | 0        |           |                                                                                                                                                                                                                                                       |
| BBQ Pit              | 0        |           |                                                                                                                                                                                                                                                       |
| Drinking Fountain    | 1        | Functions | Needs cleaning and painting                                                                                                                                                                                                                           |
| Fencing              | yes      | Great     | Surrounds park. Gate is perpetually locked, no access to prospective patrons.                                                                                                                                                                         |
| Irrigation           | yes      |           | Calsense Clock                                                                                                                                                                                                                                        |
| Lawn                 | no       |           |                                                                                                                                                                                                                                                       |
| Lighting             | 4        |           |                                                                                                                                                                                                                                                       |
| Park Benches/ Tables | 2        |           | very small tables that need some repairs                                                                                                                                                                                                              |
| Pathway              | yes      | Great     | Needs a pickup and blown - broken glass bottles                                                                                                                                                                                                       |
| Shrubbery            | yes      | Good      |                                                                                                                                                                                                                                                       |
| Tot- Lot Structures  | Yes      | Good      | Flooring material has damaged spots                                                                                                                                                                                                                   |
| Trees                | Yes      |           | the Ash trees (MLK Jr side of park) have numerous dead branches - safety hazzard - and needs to be pruned                                                                                                                                             |
| Garbage Cans         | No       |           | None inside park, 1 on outside, illegal dumping spot. Needs servicing                                                                                                                                                                                 |
|                      |          |           | Overall                                                                                                                                                                                                                                               |
|                      |          |           | May be still unsafe or have problems if gate is not opened and closed daily.  Currently, it always locked. There is a single tent outside on the MLK side.  Remove tree stub at entrance. Was serviced recently. Needs 1 or 2 trash cans inside park. |