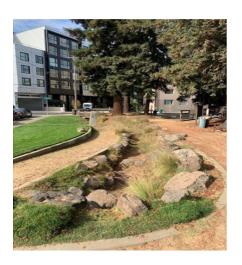

# Frog Park 5500 Claremont Avenue - Acre

| Amenities            | Quantity | Condition | Additional Comments                                                          |
|----------------------|----------|-----------|------------------------------------------------------------------------------|
| Basketball Court/Rim | 0        |           |                                                                              |
| BBQ Pit              | 0        |           |                                                                              |
| Drinking Fountain    | 0        |           |                                                                              |
| Fencing              | 0        |           | continuation of linear park and dry stream bed. Porous boundaries.           |
| Irrigation           | yes      | good      | controller is functional                                                     |
| Lawn                 | yes      | good      | green                                                                        |
| Lighting             | 0        |           | one light located at both end of asset                                       |
| Park Benches/ Tables | 11       |           | benches (11), tables (2)                                                     |
| Pathway              | 1        |           |                                                                              |
| Shrubbery            | 12       |           |                                                                              |
| Tot- Lot Structures  | 1        |           |                                                                              |
| Trees                | 9        |           |                                                                              |
| Garbage Cans         | 8        |           |                                                                              |
|                      |          |           |                                                                              |
|                      |          |           | Overall                                                                      |
|                      |          |           | Linear asset with limited amenities. Continuation of natural dry stream bed. |