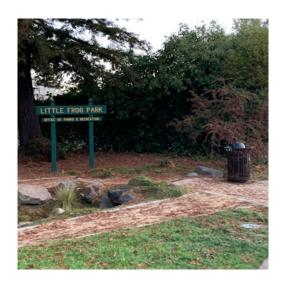

# Frog Park 5500 Claremont Avenue - Acre

| Amenities            | Quantity | Condition | Additional Comments                                                          |
|----------------------|----------|-----------|------------------------------------------------------------------------------|
| Basketball Court/Rim | 0        |           |                                                                              |
| BBQ Pit              | 0        |           |                                                                              |
| Drinking Fountain    | 0        |           |                                                                              |
| Fencing              | 0        |           | continuation of linear park and dry stream bed. Porous boundaries.           |
| Irrigation           | yes      | good      | controller is functional                                                     |
| Lawn                 | yes      | good      | green                                                                        |
| Lighting             | 0        |           | one light located at both end of asset                                       |
| Park Benches/ Tables | 11       |           | benches (11), tables (2)                                                     |
| Pathway              | 1        |           |                                                                              |
| Shrubbery            | 12       |           |                                                                              |
| Tot- Lot Structures  | 1        |           |                                                                              |
| Trees                | 9        |           |                                                                              |
| Garbage Cans         | 8        |           |                                                                              |
|                      |          |           |                                                                              |
|                      |          |           | Overall                                                                      |
|                      |          |           | Linear asset with limited amenities. Continuation of natural dry stream bed. |