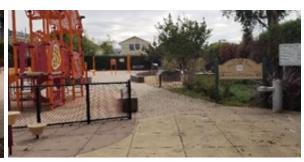

### Gwen Jackson (Nicol) Mini Park Coolidge Avenue/Nicol Street - .23 Acre

| Amenities            | Quantity | Condition        | Additional Comments                                                               |
|----------------------|----------|------------------|-----------------------------------------------------------------------------------|
| Basketball Court/Rim | 0        |                  |                                                                                   |
| BBQ Pit              | 1        | fair             | Standard BBQ pit                                                                  |
| Drinking Fountain    | 0        |                  |                                                                                   |
| Fencing              | yes      | good             | Park is enclosed by perimeter fencing with pedestrian gate                        |
| Irrigation           | yes      | good             | irrigation system is operational                                                  |
| Lawn                 | yes      | good             | lawn/ground cover is mowed routinely                                              |
| Lighting             | 2        | seems operarable |                                                                                   |
| Park Benches/ Tables | 8        | good             | All benches/ tables are in good condition and are used frequently by park patrons |
| Pathway              |          | good             |                                                                                   |
| Shrubbery            | yes      | fair             | needs to be replaced                                                              |
| Tot- Lot Structures  | 1        | fair             | Totlot had some parts replaced, but the surfacing is damaged                      |
| Trees                | various  |                  | Entrance trees need to be raised to provide better lines of site                  |
| Garbage Cans         | 2        | cardboard        | should be replaced with animal proof cans                                         |
|                      |          |                  | Overall                                                                           |
|                      |          |                  | This park is in decent condition. The totlot surface is in need of repairs and an |
|                      |          |                  | overall totlot cleaning. There are also a few raised planter beds that volunteers |
|                      |          |                  | sometimes plant.                                                                  |