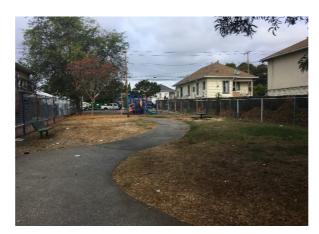

### Cesar Chavez Extension (a.k.a. Foothill Meadows) 1800 38th Avenue - .24 Acre

| Amenities            | Quantity | Condition                     | Additional Comments                                                                                 |
|----------------------|----------|-------------------------------|-----------------------------------------------------------------------------------------------------|
| Basketball Court/Rim | 0        |                               |                                                                                                     |
| BBQ Pit              | 2        | fair                          | 1 double-wide, 1 standard                                                                           |
| Drinking Fountain    | 1        | non-functional                |                                                                                                     |
|                      |          |                               | chain link on sides abutting private property; also restricting 39th Ave entrance to                |
| Fencing              | yes      | fair                          | pedestrians                                                                                         |
| Irrigation           | yes      | does not appear to be working | backflow off                                                                                        |
| Lawn                 | yes      | alive, but poor condition     | on either side of central pathway                                                                   |
| Lighting             | 3        | not working                   | [according to neighbors]                                                                            |
| Park Benches/ Tables | 3,3      | fair to poor                  |                                                                                                     |
| Pathway              | yes      | cracked in multiple spots     | concrete path connects 2 sides of park, also concrete under 39th Ave picnic tables                  |
| Shrubbery            | 0        |                               |                                                                                                     |
|                      |          |                               | 1 Lg on 38th Ave side, 1 Sm near 39th. Rubber mats under both are also quite old but still          |
| Tot- Lot Structures  | 2        | old, but still functional     | intact                                                                                              |
|                      |          |                               | 2 inside park, including large shade tree by 38th Ave tot lot. 5 on the street or at border         |
| Trees                | 2+5      | good, but most need trimming  | fences                                                                                              |
|                      |          |                               | should have at least 2 animal-resistant containers. Larger unit near bbq area on 39th and one       |
| Garbage Cans         | 0        |                               | on 38th Ave side                                                                                    |
|                      |          |                               |                                                                                                     |
|                      |          |                               | Overall                                                                                             |
|                      |          |                               | This park has a number of amenities in a small space, but its overall condition is fair at best. It |
|                      |          |                               | suffers from several years of minimal maintenance which has largely focused on the large            |
|                      |          |                               | amount of illegal dumping which the park has had to endure as well as periodic small                |
|                      |          |                               | encampments.                                                                                        |