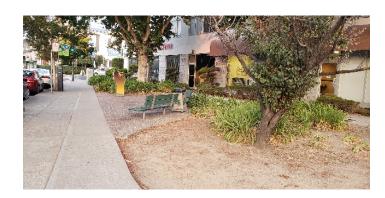

### Lakeshore Boulevard 3450 Lakeshore Bouldevard - .04 Acre

| Amenities            | Quantity | Condition              | Additional Comments                                                                                                                                         |
|----------------------|----------|------------------------|-------------------------------------------------------------------------------------------------------------------------------------------------------------|
| Basketball Court/Rim | no       |                        |                                                                                                                                                             |
| BBQ Pit              | no       |                        |                                                                                                                                                             |
| Drinking Fountain    | no       |                        |                                                                                                                                                             |
| Fencing              | no       |                        |                                                                                                                                                             |
| Irrigation           | no       |                        |                                                                                                                                                             |
| Lawn                 | no       |                        |                                                                                                                                                             |
| Lighting             | no       |                        |                                                                                                                                                             |
| Park Benches/ Tables | yes      | good                   | all benches are in good condition                                                                                                                           |
| Pathway              | yes      | some cracks but stable |                                                                                                                                                             |
| Shrubbery            | yes      | fair                   | could use additional plants and mulch                                                                                                                       |
| Tot- Lot Structures  | no       |                        |                                                                                                                                                             |
| Trees                | yes      | good                   | Trees can use minor thinning                                                                                                                                |
| Garbage Cans         | yes      | good                   | cardboard trash can is frequently changed                                                                                                                   |
|                      |          |                        | Overall                                                                                                                                                     |
|                      |          |                        | This is a sitting area that is used by small businesses as a a place to enjoy morning coffee or afternoon lunch. It is across the street from Mandana park. |

### Mandana Plaza 600 Mandana Avenue - .50 Acre

| Amenities            | Quantity | Condition       | Additional Comments                                                                                                                                                                                                                             |
|----------------------|----------|-----------------|-------------------------------------------------------------------------------------------------------------------------------------------------------------------------------------------------------------------------------------------------|
| Basketball Court/Rim | 0        |                 |                                                                                                                                                                                                                                                 |
| BBQ Pit              | 0        |                 |                                                                                                                                                                                                                                                 |
| Drinking Fountain    | no       |                 | water featrure in sand box not operating                                                                                                                                                                                                        |
| Fencing              | no       |                 |                                                                                                                                                                                                                                                 |
| Irrigation           | yes      | good            |                                                                                                                                                                                                                                                 |
| Lawn                 | yes      | well-maintained |                                                                                                                                                                                                                                                 |
| Lighting             | no       |                 | street lighting on both sides of park                                                                                                                                                                                                           |
| Park Benches/ Tables | 5, 0     | good            | plastic benches all surrounding tot lot area on N end of park                                                                                                                                                                                   |
| Pathway              | no       |                 | sidewalk on either side of long, narrow park                                                                                                                                                                                                    |
| Shrubbery            | no       |                 |                                                                                                                                                                                                                                                 |
| Tot- Lot Structures  | 2        | good            |                                                                                                                                                                                                                                                 |
| Trees                | 12+      | large, healthy  |                                                                                                                                                                                                                                                 |
| Garbage Cans         | 4        | good            | 2 near benches, 2 more at either end of park                                                                                                                                                                                                    |
|                      |          |                 | Overall                                                                                                                                                                                                                                         |
|                      |          |                 | This park is both well -ultilized and well-maintained. It connects a busy shoppping district with the nearby neighborhood, providing greenery, shade, a place for children to play, and open grassy areas for eating lunch or enjoying the sun. |