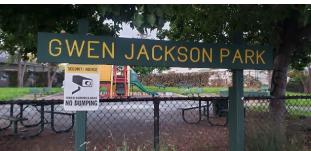

### Gwen Jackson (Nicol) Mini Park Coolidge Avenue/Nicol Street - .23 Acre

| Amenities            | Quantity | Condition        | Additional Comments                                                               |
|----------------------|----------|------------------|-----------------------------------------------------------------------------------|
| Basketball Court/Rim | 0        |                  |                                                                                   |
| BBQ Pit              | 1        | fair             | Standard BBQ pit                                                                  |
| Drinking Fountain    | 0        |                  |                                                                                   |
| Fencing              | yes      | good             | Park is enclosed by perimeter fencing with pedestrian gate                        |
| Irrigation           | yes      | good             | irrigation system is operational                                                  |
| Lawn                 | yes      | good             | lawn/ground cover is mowed routinely                                              |
| Lighting             | 2        | seems operarable |                                                                                   |
| Park Benches/ Tables | 8        | good             | All benches/ tables are in good condition and are used frequently by park patrons |
| Pathway              |          | good             |                                                                                   |
| Shrubbery            | yes      | fair             | needs to be replaced                                                              |
| Tot- Lot Structures  | 1        | fair             | Totlot had some parts replaced, but the surfacing is damaged                      |
| Trees                | various  |                  | Entrance trees need to be raised to provide better lines of site                  |
| Garbage Cans         | 2        | cardboard        | should be replaced with animal proof cans                                         |
|                      |          |                  | Overall                                                                           |
|                      |          |                  | This park is in decent condition. The totlot surface is in need of repairs and an |
|                      |          |                  | overall totlot cleaning. There are also a few raised planter beds that volunteers |
|                      |          |                  | sometimes plant.                                                                  |