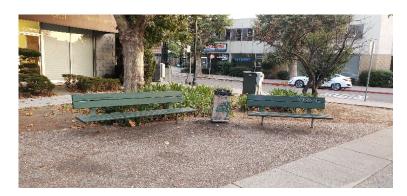

### 25th Street Mini Park 25th Street/Martin Luther King Jr. Way - .25 Acre

| Amenities            | Quantity | Condition | Additional Comments                                                                                                                                                                                                                                   |
|----------------------|----------|-----------|-------------------------------------------------------------------------------------------------------------------------------------------------------------------------------------------------------------------------------------------------------|
| Basketball Court/Rim | 0        |           |                                                                                                                                                                                                                                                       |
| BBQ Pit              | 0        |           |                                                                                                                                                                                                                                                       |
| Drinking Fountain    | 1        | Functions | Needs cleaning and painting                                                                                                                                                                                                                           |
| Fencing              | yes      | Great     | Surrounds park. Gate is perpetually locked, no access to prospective patrons.                                                                                                                                                                         |
| Irrigation           | yes      |           | Calsense Clock                                                                                                                                                                                                                                        |
| Lawn                 | no       |           |                                                                                                                                                                                                                                                       |
| Lighting             | 4        |           |                                                                                                                                                                                                                                                       |
| Park Benches/ Tables | 2        |           | very small tables that need some repairs                                                                                                                                                                                                              |
| Pathway              | yes      | Great     | Needs a pickup and blown - broken glass bottles                                                                                                                                                                                                       |
| Shrubbery            | yes      | Good      |                                                                                                                                                                                                                                                       |
| Tot- Lot Structures  | Yes      | Good      | Flooring material has damaged spots                                                                                                                                                                                                                   |
| Trees                | Yes      |           | the Ash trees (MLK Jr side of park) have numerous dead branches - safety hazzard - and needs to be pruned                                                                                                                                             |
| Garbage Cans         | No       |           | None inside park, 1 on outside, illegal dumping spot. Needs servicing                                                                                                                                                                                 |
|                      |          |           | Overall                                                                                                                                                                                                                                               |
|                      |          |           | May be still unsafe or have problems if gate is not opened and closed daily.  Currently, it always locked. There is a single tent outside on the MLK side.  Remove tree stub at entrance. Was serviced recently. Needs 1 or 2 trash cans inside park. |