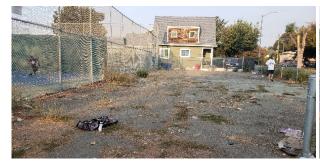

### Chester Street Tot Lot 319 Chester Street - .13 Acre

| Amenities            | Quantity | Condition | Additional Comments                                                           |
|----------------------|----------|-----------|-------------------------------------------------------------------------------|
| Basketball Court/Rim |          |           |                                                                               |
| BBQ Pit              |          |           |                                                                               |
| Drinking Fountain    |          |           |                                                                               |
| Fencing              |          |           |                                                                               |
| Irrigation           |          |           |                                                                               |
| Lawn                 |          |           |                                                                               |
| Lighting             |          |           |                                                                               |
| Park Benches/ Tables |          |           |                                                                               |
| Pathway              |          |           |                                                                               |
| Shrubbery            |          |           |                                                                               |
| Tot- Lot Structures  |          |           |                                                                               |
| Trees                |          |           |                                                                               |
| Garbage Cans         |          |           |                                                                               |
|                      |          |           |                                                                               |
|                      |          |           | Overall                                                                       |
|                      |          |           | This residential lot was donated to the city with the intent that it become a |
|                      |          |           | neighborhood park, but was never developed as such and in 2014 was allowed to |
|                      |          |           | return to residential use.                                                    |