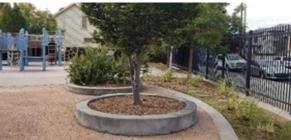

### 25th Street Mini Park 25th Street/Martin Luther King Jr. Way - .25 Acre

| Amenities            | Quantity | Condition | Additional Comments                                                                                                                                                                                                                                   |
|----------------------|----------|-----------|-------------------------------------------------------------------------------------------------------------------------------------------------------------------------------------------------------------------------------------------------------|
| Basketball Court/Rim | 0        |           |                                                                                                                                                                                                                                                       |
| BBQ Pit              | 0        |           |                                                                                                                                                                                                                                                       |
| Drinking Fountain    | 1        | Functions | Needs cleaning and painting                                                                                                                                                                                                                           |
| Fencing              | yes      | Great     | Surrounds park. Gate is perpetually locked, no access to prospective patrons.                                                                                                                                                                         |
| Irrigation           | yes      |           | Calsense Clock                                                                                                                                                                                                                                        |
| Lawn                 | no       |           |                                                                                                                                                                                                                                                       |
| Lighting             | 4        |           |                                                                                                                                                                                                                                                       |
| Park Benches/ Tables | 2        |           | very small tables that need some repairs                                                                                                                                                                                                              |
| Pathway              | yes      | Great     | Needs a pickup and blown - broken glass bottles                                                                                                                                                                                                       |
| Shrubbery            | yes      | Good      |                                                                                                                                                                                                                                                       |
| Tot- Lot Structures  | Yes      | Good      | Flooring material has damaged spots                                                                                                                                                                                                                   |
| Trees                | Yes      |           | the Ash trees (MLK Jr side of park) have numerous dead branches - safety hazzard - and needs to be pruned                                                                                                                                             |
| Garbage Cans         | No       |           | None inside park, 1 on outside, illegal dumping spot. Needs servicing                                                                                                                                                                                 |
|                      |          |           | Overall                                                                                                                                                                                                                                               |
|                      |          |           | May be still unsafe or have problems if gate is not opened and closed daily.  Currently, it always locked. There is a single tent outside on the MLK side.  Remove tree stub at entrance. Was serviced recently. Needs 1 or 2 trash cans inside park. |