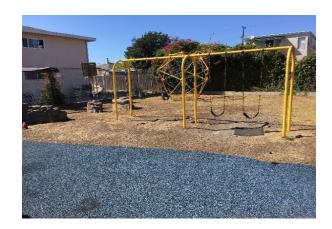

### City of Oakland Mini Park Rating Sheet - Otober 2021

|                                       |                        |                                                 |      |          |         |             | ,         |           |       |            |
|---------------------------------------|------------------------|-------------------------------------------------|------|----------|---------|-------------|-----------|-----------|-------|------------|
| Name                                  | <b>T</b>               | Addison                                         | C:   | T-4 1 -4 | Castina |             | Lighting/ |           | Takal | Cuada      |
| Name                                  | Type Active Mini Parks | Address                                         | Size | Tot-Lot  | Seating | Landscaping | Security  | Condition | Total | Grade      |
| 25th Street Mini Park                 | Park - AMP             | 25th Street/ML King Jr Way                      | 0.25 | -        | 5 8     | 7           | 7         | 7         | 7 35  | 6 A        |
| 88th Ave. Mini Park                   | Park - AMP             | 1722 - 88th Avenue                              | 0.30 |          | 5 7     | 5           | 6         |           |       | ) B        |
| Carney (Tyrone) Park (closed in 2002) | Park - AMP             | 10501 Acalanes Drive                            | 0.40 |          | 0 0     | 0           | 0         |           |       | ) D        |
| Cesar Chavez (Foothill Meadows Ext.)  | Park - AMP             | 1600 38th Avenue                                | 0.24 |          | 5 6     | 5           | 5         | 5         |       | 5 C        |
| Chester Street Tot Lot                | Park - AMP             | 327 Chester Street                              | 0.13 | _        | 0       | 0           | 0         | C         |       | ) <b>D</b> |
| Dolphin Mini                          | Park - AMP             | 1299 73rd Avenue                                | 0.15 | (        | 0       | 0           | 0         | C         | 0     | ) D        |
| Durant Mini Park                      | Park - AMP             | 29th Street / Martin Luther King Jr. Way        | 0.30 | 8        | 3 8     | 7           | 8         | 9         | 9 40  | Α          |
| Elmhurst Tennis Courts                | Park - AMP             | 9722 B Street                                   | 0.71 | (        | ) 4     | 4           | 6         |           | 18    | D          |
| Eula Brinson (85th Ave.) Mini Park    | Park - AMP             | 1712 - 85th Avenue                              | 0.37 | -        | 7 6     | 5           | 6         | 7         | 7 31  | . В        |
| Holly Mini Park                       | Park - AMP             | 9830 Holly Street                               | 0.37 | 4        | 1 4     | 2           | 8         | 3         | 3 21  | . C        |
| Linden Park                           | Park - AMP             | 998 42st Street                                 | 0.70 | -        | 7 8     | 8           | 8         | 7         | 7 38  | A          |
| McClymonds Mini Park                  | Park - AMP             | 2528 Linden Street                              | 0.21 | 4        | 1 4     | 6           | 3         | 5         | 22    | 2 C        |
| Morgan Plaza                          | Park - AMP             | 2601 Highland Street                            | 0.40 | 4        | 1 4     | . 5         | 4         | . 6       | 5 23  | С          |
| Gwen Jackson (Nicol) Mini Park        | Park - AMP             | Coolidge & Nicol                                | 0.23 |          | 7 8     | 7           | 8         | 8         | 38    | A          |
| Oak Park                              | Park - AMP             | 3239 Kempton Avenue                             | 0.48 | 8        | 3 8     | 9           | 9         | S         | 43    | A          |
| Redondo Park                          | Park - AMP             | Redondo St. / Clarke St                         | 0.22 | 8        | 3 8     | 7           | 7         | ' 8       | 38    | A          |
| Tomas Malero-Smith Mini Park          | Park - AMP             | 1461 65th Ave.                                  | 0.13 | 8        | 3 0     | 0           | 0         | 9         | 17    | ' C        |
|                                       | Passive Mini Park      | s                                               |      |          |         |             |           |           |       |            |
| Ayala Park                            | Park - PMP             | 57th Street and Ayala                           |      | 8        | 3       | 7           | 7         | 8         | 30    | В          |
| Bay Pointe                            | Park - PMP             | 8th Street & Myrtle                             | 0.16 | N/A      | 0       | 6           | 0         | 6         | 12    | 2 D        |
| Colby Park                            | Park - PMP             | 431 61st Street                                 | 0.36 | g        | 7       | 8           | 8         | 8         | 3 40  | <b>A</b>   |
| Lakeshore @ Longridge                 | Park - PMP             | 3450 Lakeshore, in front of commercial building | 0.04 | N/A      | 8       | 6           | 8         | 7         | 7 29  | В          |
| Lazear Mini Park (turf only)          | Park - PMP             | 850 29th Avenue (end of E.9th)                  | 0.09 | N/A      | 4       | 7           | 5         | 6         | 22    | 2 B        |
| Mandana Plaza                         | Park - PMP             | 600 Mandana Avenue                              | 0.50 |          | 10      | 9           | 8         | 9         | 45    | A          |
| Park Blvd Plaza                       |                        | 2100 Park Boulevard                             | 0.76 | N/A      | 6       | 7           | 8         | 7         | 28    | ВВ         |
| Rockridge Park                        | Park - PMP             | 6090 Rockridge Boulevard                        | 0.24 | N/A      | 9       | 0           | 9         | 9         | 27    | ' B        |
| Vantage Point Park                    | Park - PMP             | 1198 13th Avenue                                | 0.40 | (        | 3       | 2           | 2         | . 3       | 10    | D          |