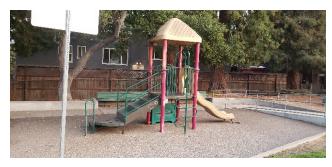

### Gwen Jackson (Nicol) Mini Park Coolidge Avenue/Nicol Street - .23 Acre

| Amenities            | Quantity | Condition        | Additional Comments                                                               |
|----------------------|----------|------------------|-----------------------------------------------------------------------------------|
| Basketball Court/Rim | 0        |                  |                                                                                   |
| BBQ Pit              | 1        | fair             | Standard BBQ pit                                                                  |
| Drinking Fountain    | 0        |                  |                                                                                   |
| Fencing              | yes      | good             | Park is enclosed by perimeter fencing with pedestrian gate                        |
| Irrigation           | yes      | good             | irrigation system is operational                                                  |
| Lawn                 | yes      | good             | lawn/ground cover is mowed routinely                                              |
| Lighting             | 2        | seems operarable |                                                                                   |
| Park Benches/ Tables | 8        | good             | All benches/ tables are in good condition and are used frequently by park patrons |
| Pathway              |          | good             |                                                                                   |
| Shrubbery            | yes      | fair             | needs to be replaced                                                              |
| Tot- Lot Structures  | 1        | fair             | Totlot had some parts replaced, but the surfacing is damaged                      |
| Trees                | various  |                  | Entrance trees need to be raised to provide better lines of site                  |
| Garbage Cans         | 2        | cardboard        | should be replaced with animal proof cans                                         |
|                      |          |                  | Overall                                                                           |
|                      |          |                  | This park is in decent condition. The totlot surface is in need of repairs and an |
|                      |          |                  | overall totlot cleaning. There are also a few raised planter beds that volunteers |
|                      |          |                  | sometimes plant.                                                                  |