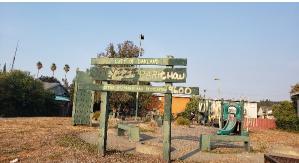

# Frog Park 5500 Claremont Avenue - Acre

| Amenities            | Quantity | Condition | Additional Comments                                                          |
|----------------------|----------|-----------|------------------------------------------------------------------------------|
| Basketball Court/Rim | 0        |           |                                                                              |
| BBQ Pit              | 0        |           |                                                                              |
| Drinking Fountain    | 0        |           |                                                                              |
| Fencing              | 0        |           | continuation of linear park and dry stream bed. Porous boundaries.           |
| Irrigation           | yes      | good      | controller is functional                                                     |
| Lawn                 | yes      | good      | green                                                                        |
| Lighting             | 0        |           | one light located at both end of asset                                       |
| Park Benches/ Tables | 11       |           | benches (11), tables (2)                                                     |
| Pathway              | 1        |           |                                                                              |
| Shrubbery            | 12       |           |                                                                              |
| Tot- Lot Structures  | 1        |           |                                                                              |
| Trees                | 9        |           |                                                                              |
| Garbage Cans         | 8        |           |                                                                              |
|                      |          |           |                                                                              |
|                      |          |           | Overall                                                                      |
|                      |          |           | Linear asset with limited amenities. Continuation of natural dry stream bed. |