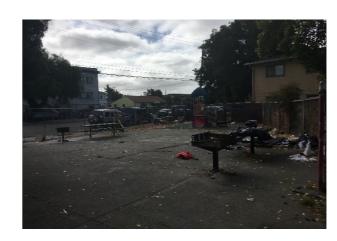

### Elmhurst Tennis Courts 9722 B Street - .71 Acre

| Amenities            | Quantity | Condition              | Additional Comments                                                              |
|----------------------|----------|------------------------|----------------------------------------------------------------------------------|
| Basketball Court/Rim | 0        |                        |                                                                                  |
| BBQ Pit              | 0        |                        |                                                                                  |
| Drinking Fountain    | 0        |                        |                                                                                  |
| Fencing              | yes      |                        |                                                                                  |
| Irrigation           | no       |                        |                                                                                  |
| Lawn                 | no       |                        |                                                                                  |
| Lighting             | yes      | good                   | facilities staff will need to assess                                             |
| Park Benches/ Tables | yes      | fair                   | Aluminum bleachers are on the outside area                                       |
| Pathway              |          | some cracks but stable |                                                                                  |
| Shrubbery            | yes      | poor                   | needs to be replaced                                                             |
| Tot- Lot Structures  | no       |                        |                                                                                  |
| Trees                | no       |                        | Some trees may need thinning for lighting purposes                               |
| Garbage Cans         | 2        | fair                   | 96 Gallon Carts - used by homeless                                               |
|                      |          |                        | Overall                                                                          |
|                      |          |                        | The tennis court area was recently resurfaced, however do to homelessness issues |
|                      |          |                        | and illegal dumpng, the area looks bad. Vehices housing people are across the    |
|                      |          |                        | streeet and have expanded their space.                                           |