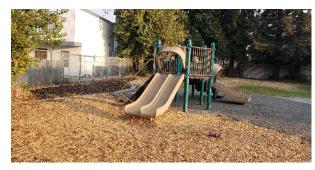

### Gwen Jackson (Nicol) Mini Park Coolidge Avenue/Nicol Street - .23 Acre

| Amenities            | Quantity | Condition        | Additional Comments                                                               |
|----------------------|----------|------------------|-----------------------------------------------------------------------------------|
| Basketball Court/Rim | 0        |                  |                                                                                   |
| BBQ Pit              | 1        | fair             | Standard BBQ pit                                                                  |
| Drinking Fountain    | 0        |                  |                                                                                   |
| Fencing              | yes      | good             | Park is enclosed by perimeter fencing with pedestrian gate                        |
| Irrigation           | yes      | good             | irrigation system is operational                                                  |
| Lawn                 | yes      | good             | lawn/ground cover is mowed routinely                                              |
| Lighting             | 2        | seems operarable |                                                                                   |
| Park Benches/ Tables | 8        | good             | All benches/ tables are in good condition and are used frequently by park patrons |
| Pathway              |          | good             |                                                                                   |
| Shrubbery            | yes      | fair             | needs to be replaced                                                              |
| Tot- Lot Structures  | 1        | fair             | Totlot had some parts replaced, but the surfacing is damaged                      |
| Trees                | various  |                  | Entrance trees need to be raised to provide better lines of site                  |
| Garbage Cans         | 2        | cardboard        | should be replaced with animal proof cans                                         |
|                      |          |                  | Overall                                                                           |
|                      |          |                  | This park is in decent condition. The totlot surface is in need of repairs and an |
|                      |          |                  | overall totlot cleaning. There are also a few raised planter beds that volunteers |
|                      |          |                  | sometimes plant.                                                                  |