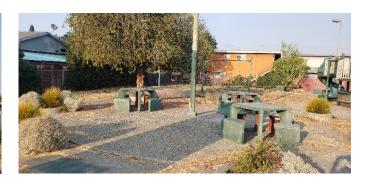

### Mandana Plaza 600 Mandana Avenue - .50 Acre

| Amenities            | Quantity | Condition       | Additional Comments                                                                                                                                                                                                                             |
|----------------------|----------|-----------------|-------------------------------------------------------------------------------------------------------------------------------------------------------------------------------------------------------------------------------------------------|
| Basketball Court/Rim | 0        |                 |                                                                                                                                                                                                                                                 |
| BBQ Pit              | 0        |                 |                                                                                                                                                                                                                                                 |
| Drinking Fountain    | no       |                 | water featrure in sand box not operating                                                                                                                                                                                                        |
| Fencing              | no       |                 |                                                                                                                                                                                                                                                 |
| Irrigation           | yes      | good            |                                                                                                                                                                                                                                                 |
| Lawn                 | yes      | well-maintained |                                                                                                                                                                                                                                                 |
| Lighting             | no       |                 | street lighting on both sides of park                                                                                                                                                                                                           |
| Park Benches/ Tables | 5, 0     | good            | plastic benches all surrounding tot lot area on N end of park                                                                                                                                                                                   |
| Pathway              | no       |                 | sidewalk on either side of long, narrow park                                                                                                                                                                                                    |
| Shrubbery            | no       |                 |                                                                                                                                                                                                                                                 |
| Tot- Lot Structures  | 2        | good            |                                                                                                                                                                                                                                                 |
| Trees                | 12+      | large, healthy  |                                                                                                                                                                                                                                                 |
| Garbage Cans         | 4        | good            | 2 near benches, 2 more at either end of park                                                                                                                                                                                                    |
|                      |          |                 | Overall                                                                                                                                                                                                                                         |
|                      |          |                 | This park is both well -ultilized and well-maintained. It connects a busy shoppping district with the nearby neighborhood, providing greenery, shade, a place for children to play, and open grassy areas for eating lunch or enjoying the sun. |