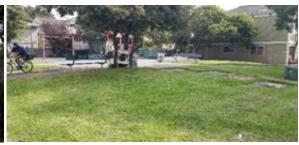

### Ayala Park Ayala Avenue/57th Street - Acre

| Amenities            | Quantity | Condition | Additional Comments                                     |
|----------------------|----------|-----------|---------------------------------------------------------|
| Basketball Court/Rim | 0        |           |                                                         |
| BBQ Pit              | 0        |           |                                                         |
| Drinking Fountain    | 0        |           |                                                         |
| Fencing              | yes      |           | covered in ivy. No indications of structural compromise |
| Irrigation           | no       |           |                                                         |
| Lawn                 | no       |           | dense tree canopy inhibits growth of understory         |
| Lighting             | 1        |           | uncertain of functionality                              |
| Park Benches/ Tables | 1        |           | benches (1), tables (0)                                 |
| Pathway              | 1        | good      |                                                         |
| Shrubbery            | 8        |           |                                                         |
| Tot- Lot Structures  | 0        |           | surface has multiple damaged areas                      |
| Trees                | 10       |           |                                                         |
| Garbage Cans         | 0        |           |                                                         |
|                      |          |           | Overall                                                 |
|                      |          |           | Cozy park. Residents alarmed by transient vagrant.      |