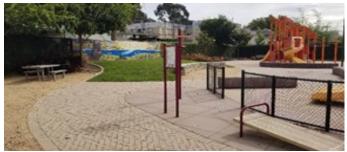

### Gwen Jackson (Nicol) Mini Park Coolidge Avenue/Nicol Street - .23 Acre

| Amenities            | Quantity | Condition        | Additional Comments                                                               |
|----------------------|----------|------------------|-----------------------------------------------------------------------------------|
| Basketball Court/Rim | 0        |                  |                                                                                   |
| BBQ Pit              | 1        | fair             | Standard BBQ pit                                                                  |
| Drinking Fountain    | 0        |                  |                                                                                   |
| Fencing              | yes      | good             | Park is enclosed by perimeter fencing with pedestrian gate                        |
| Irrigation           | yes      | good             | irrigation system is operational                                                  |
| Lawn                 | yes      | good             | lawn/ground cover is mowed routinely                                              |
| Lighting             | 2        | seems operarable |                                                                                   |
| Park Benches/ Tables | 8        | good             | All benches/ tables are in good condition and are used frequently by park patrons |
| Pathway              |          | good             |                                                                                   |
| Shrubbery            | yes      | fair             | needs to be replaced                                                              |
| Tot- Lot Structures  | 1        | fair             | Totlot had some parts replaced, but the surfacing is damaged                      |
| Trees                | various  |                  | Entrance trees need to be raised to provide better lines of site                  |
| Garbage Cans         | 2        | cardboard        | should be replaced with animal proof cans                                         |
|                      |          |                  | Overall                                                                           |
|                      |          |                  | This park is in decent condition. The totlot surface is in need of repairs and an |
|                      |          |                  | overall totlot cleaning. There are also a few raised planter beds that volunteers |
|                      |          |                  | sometimes plant.                                                                  |