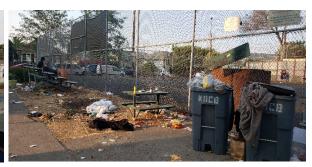

### McClymonds Mini Park 2528 Linden Street - .21 Acre

| Amenities            | Quantity | Condition  | Additional Comments                                                                                                                                            |
|----------------------|----------|------------|----------------------------------------------------------------------------------------------------------------------------------------------------------------|
| Basketball Court/Rim | 0        |            |                                                                                                                                                                |
| BBQ Pit              | 0        |            |                                                                                                                                                                |
| Drinking Fountain    | 0        |            |                                                                                                                                                                |
| Fencing              | 0        |            |                                                                                                                                                                |
| Irrigation           | yes      | functional | Regularly has some type of problem (galvanized line). Rainbird clock.                                                                                          |
| Lawn                 | yes      | Good       | Needs overseeding in some areas.                                                                                                                               |
| Lighting             | 0        |            |                                                                                                                                                                |
| Park Benches/ Tables | 2        |            | Delapadated                                                                                                                                                    |
| Pathway              | yes      | bad        | Needs repairs in multiple areas: are holes, cracks, missing concrete sections and areas with grass growing inbetween concrete strips can be a tripping hazard. |
| Shrubbery            | yes      | alright    | More shrubs needed                                                                                                                                             |
| Tot- Lot Structures  | 1        |            | In bad condition, needs some work, painting, improvements, etc.                                                                                                |
| Trees                | yes      | good       | One dead tree needs to be removed.                                                                                                                             |
| Garbage Cans         | 2        | boxes      | Need permanent cans                                                                                                                                            |
|                      |          |            | Overall                                                                                                                                                        |
|                      |          |            | Recently serviced, mowing cuttings needs to be mulched. Major illegal dumping                                                                                  |
|                      |          |            | spot, regularly. Major transient homeless spot, often (tot lot)                                                                                                |