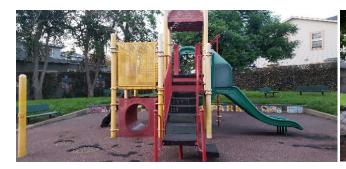

### Gwen Jackson (Nicol) Mini Park Coolidge Avenue/Nicol Street - .23 Acre

| Amenities            | Quantity | Condition        | Additional Comments                                                               |
|----------------------|----------|------------------|-----------------------------------------------------------------------------------|
| Basketball Court/Rim | 0        |                  |                                                                                   |
| BBQ Pit              | 1        | fair             | Standard BBQ pit                                                                  |
| Drinking Fountain    | 0        |                  |                                                                                   |
| Fencing              | yes      | good             | Park is enclosed by perimeter fencing with pedestrian gate                        |
| Irrigation           | yes      | good             | irrigation system is operational                                                  |
| Lawn                 | yes      | good             | lawn/ground cover is mowed routinely                                              |
| Lighting             | 2        | seems operarable |                                                                                   |
| Park Benches/ Tables | 8        | good             | All benches/ tables are in good condition and are used frequently by park patrons |
| Pathway              |          | good             |                                                                                   |
| Shrubbery            | yes      | fair             | needs to be replaced                                                              |
| Tot- Lot Structures  | 1        | fair             | Totlot had some parts replaced, but the surfacing is damaged                      |
| Trees                | various  |                  | Entrance trees need to be raised to provide better lines of site                  |
| Garbage Cans         | 2        | cardboard        | should be replaced with animal proof cans                                         |
|                      |          |                  | Overall                                                                           |
|                      |          |                  | This park is in decent condition. The totlot surface is in need of repairs and an |
|                      |          |                  | overall totlot cleaning. There are also a few raised planter beds that volunteers |
|                      |          |                  | sometimes plant.                                                                  |