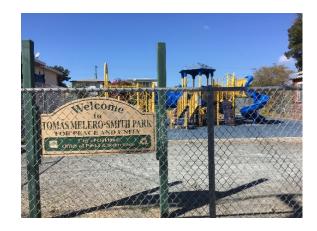

### City of Oakland Mini Park Rating Sheet - Otober 2021

|                                       |                        |                                                 |      |          |         |             | ,         |           |       |            |
|---------------------------------------|------------------------|-------------------------------------------------|------|----------|---------|-------------|-----------|-----------|-------|------------|
| Name                                  | <b>T</b>               | Addison                                         | C:   | T-4 1 -4 | Castina |             | Lighting/ |           | Takal | Cuada      |
| Name                                  | Type Active Mini Parks | Address                                         | Size | Tot-Lot  | Seating | Landscaping | Security  | Condition | Total | Grade      |
| 25th Street Mini Park                 | Park - AMP             | 25th Street/ML King Jr Way                      | 0.25 | -        | 5 8     | 7           | 7         | 7         | 7 35  | 6 A        |
| 88th Ave. Mini Park                   | Park - AMP             | 1722 - 88th Avenue                              | 0.30 |          | 5 7     | 5           | 6         |           |       | ) B        |
| Carney (Tyrone) Park (closed in 2002) | Park - AMP             | 10501 Acalanes Drive                            | 0.40 |          | 0 0     | 0           | 0         |           |       | ) D        |
| Cesar Chavez (Foothill Meadows Ext.)  | Park - AMP             | 1600 38th Avenue                                | 0.24 |          | 5 6     | 5           | 5         | 5         |       | 5 C        |
| Chester Street Tot Lot                | Park - AMP             | 327 Chester Street                              | 0.13 | _        | 0       | 0           | 0         | C         |       | ) <b>D</b> |
| Dolphin Mini                          | Park - AMP             | 1299 73rd Avenue                                | 0.15 | (        | 0       | 0           | 0         | C         | 0     | ) D        |
| Durant Mini Park                      | Park - AMP             | 29th Street / Martin Luther King Jr. Way        | 0.30 | 8        | 3 8     | 7           | 8         | 9         | 9 40  | Α          |
| Elmhurst Tennis Courts                | Park - AMP             | 9722 B Street                                   | 0.71 | (        | ) 4     | 4           | 6         |           | 18    | D          |
| Eula Brinson (85th Ave.) Mini Park    | Park - AMP             | 1712 - 85th Avenue                              | 0.37 | -        | 7 6     | 5           | 6         | 7         | 7 31  | . В        |
| Holly Mini Park                       | Park - AMP             | 9830 Holly Street                               | 0.37 | 4        | 1 4     | 2           | 8         | 3         | 3 21  | . C        |
| Linden Park                           | Park - AMP             | 998 42st Street                                 | 0.70 | -        | 7 8     | 8           | 8         | 7         | 7 38  | A          |
| McClymonds Mini Park                  | Park - AMP             | 2528 Linden Street                              | 0.21 | 4        | 1 4     | 6           | 3         | 5         | 22    | 2 C        |
| Morgan Plaza                          | Park - AMP             | 2601 Highland Street                            | 0.40 | 4        | 1 4     | . 5         | 4         | . 6       | 5 23  | С          |
| Gwen Jackson (Nicol) Mini Park        | Park - AMP             | Coolidge & Nicol                                | 0.23 |          | 7 8     | 7           | 8         | 8         | 38    | A          |
| Oak Park                              | Park - AMP             | 3239 Kempton Avenue                             | 0.48 | 8        | 3 8     | 9           | 9         | S         | 43    | A          |
| Redondo Park                          | Park - AMP             | Redondo St. / Clarke St                         | 0.22 | 8        | 3 8     | 7           | 7         | ' 8       | 38    | A          |
| Tomas Malero-Smith Mini Park          | Park - AMP             | 1461 65th Ave.                                  | 0.13 | 8        | 3 0     | 0           | 0         | 9         | 17    | ' C        |
|                                       | Passive Mini Park      | s                                               |      |          |         |             |           |           |       |            |
| Ayala Park                            | Park - PMP             | 57th Street and Ayala                           |      | 8        | 3       | 7           | 7         | 8         | 30    | В          |
| Bay Pointe                            | Park - PMP             | 8th Street & Myrtle                             | 0.16 | N/A      | 0       | 6           | 0         | 6         | 12    | 2 D        |
| Colby Park                            | Park - PMP             | 431 61st Street                                 | 0.36 | g        | 7       | 8           | 8         | 8         | 3 40  | <b>A</b>   |
| Lakeshore @ Longridge                 | Park - PMP             | 3450 Lakeshore, in front of commercial building | 0.04 | N/A      | 8       | 6           | 8         | 7         | 7 29  | В          |
| Lazear Mini Park (turf only)          | Park - PMP             | 850 29th Avenue (end of E.9th)                  | 0.09 | N/A      | 4       | 7           | 5         | 6         | 22    | 2 B        |
| Mandana Plaza                         | Park - PMP             | 600 Mandana Avenue                              | 0.50 |          | 10      | 9           | 8         | 9         | 45    | A          |
| Park Blvd Plaza                       |                        | 2100 Park Boulevard                             | 0.76 | N/A      | 6       | 7           | 8         | 7         | 28    | ВВ         |
| Rockridge Park                        | Park - PMP             | 6090 Rockridge Boulevard                        | 0.24 | N/A      | 9       | 0           | 9         | 9         | 27    | ' B        |
| Vantage Point Park                    | Park - PMP             | 1198 13th Avenue                                | 0.40 | (        | 3       | 2           | 2         | . 3       | 10    | D          |