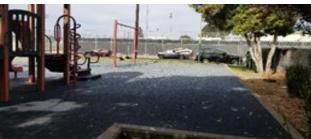

### 25th Street Mini Park 25th Street/Martin Luther King Jr. Way - .25 Acre

| Amenities            | Quantity | Condition | Additional Comments                                                                                                                                                                                                                                   |
|----------------------|----------|-----------|-------------------------------------------------------------------------------------------------------------------------------------------------------------------------------------------------------------------------------------------------------|
| Basketball Court/Rim | 0        |           |                                                                                                                                                                                                                                                       |
| BBQ Pit              | 0        |           |                                                                                                                                                                                                                                                       |
| Drinking Fountain    | 1        | Functions | Needs cleaning and painting                                                                                                                                                                                                                           |
| Fencing              | yes      | Great     | Surrounds park. Gate is perpetually locked, no access to prospective patrons.                                                                                                                                                                         |
| Irrigation           | yes      |           | Calsense Clock                                                                                                                                                                                                                                        |
| Lawn                 | no       |           |                                                                                                                                                                                                                                                       |
| Lighting             | 4        |           |                                                                                                                                                                                                                                                       |
| Park Benches/ Tables | 2        |           | very small tables that need some repairs                                                                                                                                                                                                              |
| Pathway              | yes      | Great     | Needs a pickup and blown - broken glass bottles                                                                                                                                                                                                       |
| Shrubbery            | yes      | Good      |                                                                                                                                                                                                                                                       |
| Tot- Lot Structures  | Yes      | Good      | Flooring material has damaged spots                                                                                                                                                                                                                   |
| Trees                | Yes      |           | the Ash trees (MLK Jr side of park) have numerous dead branches - safety hazzard - and needs to be pruned                                                                                                                                             |
| Garbage Cans         | No       |           | None inside park, 1 on outside, illegal dumping spot. Needs servicing                                                                                                                                                                                 |
|                      |          |           | Overall                                                                                                                                                                                                                                               |
|                      |          |           | May be still unsafe or have problems if gate is not opened and closed daily.  Currently, it always locked. There is a single tent outside on the MLK side.  Remove tree stub at entrance. Was serviced recently. Needs 1 or 2 trash cans inside park. |