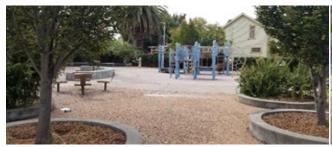

### 25th Street Mini Park 25th Street/Martin Luther King Jr. Way - .25 Acre

| Amenities            | Quantity | Condition | Additional Comments                                                                                                                                                                                                                                   |
|----------------------|----------|-----------|-------------------------------------------------------------------------------------------------------------------------------------------------------------------------------------------------------------------------------------------------------|
| Basketball Court/Rim | 0        |           |                                                                                                                                                                                                                                                       |
| BBQ Pit              | 0        |           |                                                                                                                                                                                                                                                       |
| Drinking Fountain    | 1        | Functions | Needs cleaning and painting                                                                                                                                                                                                                           |
| Fencing              | yes      | Great     | Surrounds park. Gate is perpetually locked, no access to prospective patrons.                                                                                                                                                                         |
| Irrigation           | yes      |           | Calsense Clock                                                                                                                                                                                                                                        |
| Lawn                 | no       |           |                                                                                                                                                                                                                                                       |
| Lighting             | 4        |           |                                                                                                                                                                                                                                                       |
| Park Benches/ Tables | 2        |           | very small tables that need some repairs                                                                                                                                                                                                              |
| Pathway              | yes      | Great     | Needs a pickup and blown - broken glass bottles                                                                                                                                                                                                       |
| Shrubbery            | yes      | Good      |                                                                                                                                                                                                                                                       |
| Tot- Lot Structures  | Yes      | Good      | Flooring material has damaged spots                                                                                                                                                                                                                   |
| Trees                | Yes      |           | the Ash trees (MLK Jr side of park) have numerous dead branches - safety hazzard - and needs to be pruned                                                                                                                                             |
| Garbage Cans         | No       |           | None inside park, 1 on outside, illegal dumping spot. Needs servicing                                                                                                                                                                                 |
|                      |          |           | Overall                                                                                                                                                                                                                                               |
|                      |          |           | May be still unsafe or have problems if gate is not opened and closed daily.  Currently, it always locked. There is a single tent outside on the MLK side.  Remove tree stub at entrance. Was serviced recently. Needs 1 or 2 trash cans inside park. |