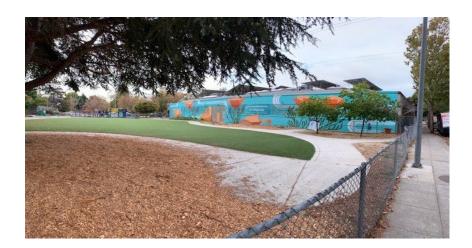

# Frog Park 5500 Claremont Avenue - Acre

| Amenities            | Quantity | Condition | Additional Comments                                                          |
|----------------------|----------|-----------|------------------------------------------------------------------------------|
| Basketball Court/Rim | 0        |           |                                                                              |
| BBQ Pit              | 0        |           |                                                                              |
| Drinking Fountain    | 0        |           |                                                                              |
| Fencing              | 0        |           | continuation of linear park and dry stream bed. Porous boundaries.           |
| Irrigation           | yes      | good      | controller is functional                                                     |
| Lawn                 | yes      | good      | green                                                                        |
| Lighting             | 0        |           | one light located at both end of asset                                       |
| Park Benches/ Tables | 11       |           | benches (11), tables (2)                                                     |
| Pathway              | 1        |           |                                                                              |
| Shrubbery            | 12       |           |                                                                              |
| Tot- Lot Structures  | 1        |           |                                                                              |
| Trees                | 9        |           |                                                                              |
| Garbage Cans         | 8        |           |                                                                              |
|                      |          |           |                                                                              |
|                      |          |           | Overall                                                                      |
|                      |          |           | Linear asset with limited amenities. Continuation of natural dry stream bed. |