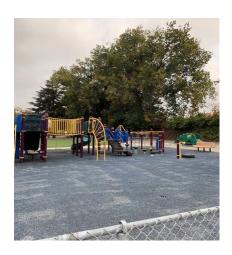

### Elmhurst Tennis Courts 9722 B Street - .71 Acre

| Amenities            | Quantity | Condition              | Additional Comments                                                              |
|----------------------|----------|------------------------|----------------------------------------------------------------------------------|
| Basketball Court/Rim | 0        |                        |                                                                                  |
| BBQ Pit              | 0        |                        |                                                                                  |
| Drinking Fountain    | 0        |                        |                                                                                  |
| Fencing              | yes      |                        |                                                                                  |
| Irrigation           | no       |                        |                                                                                  |
| Lawn                 | no       |                        |                                                                                  |
| Lighting             | yes      | good                   | facilities staff will need to assess                                             |
| Park Benches/ Tables | yes      | fair                   | Aluminum bleachers are on the outside area                                       |
| Pathway              |          | some cracks but stable |                                                                                  |
| Shrubbery            | yes      | poor                   | needs to be replaced                                                             |
| Tot- Lot Structures  | no       |                        |                                                                                  |
| Trees                | no       |                        | Some trees may need thinning for lighting purposes                               |
| Garbage Cans         | 2        | fair                   | 96 Gallon Carts - used by homeless                                               |
|                      |          |                        | Overall                                                                          |
|                      |          |                        | The tennis court area was recently resurfaced, however do to homelessness issues |
|                      |          |                        | and illegal dumpng, the area looks bad. Vehices housing people are across the    |
|                      |          |                        | streeet and have expanded their space.                                           |