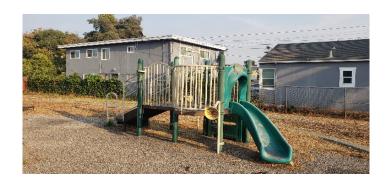

# Durant Mini Park 29th Street/Martin Luther King Jr. Way - .30 Acre

| Amenities            | Quantity | Condition | Additional Comments                                                              |
|----------------------|----------|-----------|----------------------------------------------------------------------------------|
| Basketball Court/Rim | 0        |           |                                                                                  |
| BBQ Pit              | 2        |           |                                                                                  |
| Drinking Fountain    | 1        |           |                                                                                  |
| Fencing              | yes      | great     | Gets repairs when needed. Community member has key, opens and closes gate daily. |
| Irrigation           | yes      | Functions | Calsense clock                                                                   |
| Lawn                 | Yes      | great     | Some minor overseeding can thicken it up                                         |
| Lighting             | 2        |           |                                                                                  |
| Park Benches/ Tables | yes      | Good      | 3 tables, 2 benches                                                              |
| Pathway              | yes      | Great     |                                                                                  |
| Shrubbery            | yes      | Good      | Could use replacements in rear of park                                           |
| Tot- Lot Structures  | 2        | Great     | has some graffiti                                                                |
| Trees                | yes      | Great     | a few removed.                                                                   |
| Garbage Cans         | 2        | Good      | inground cans                                                                    |
|                      |          |           | Overall                                                                          |
|                      |          |           | Good looking park, looks well maintained. Needs a litter pickup. Regular illegal |
|                      |          |           | dumping spot outside of fence.                                                   |