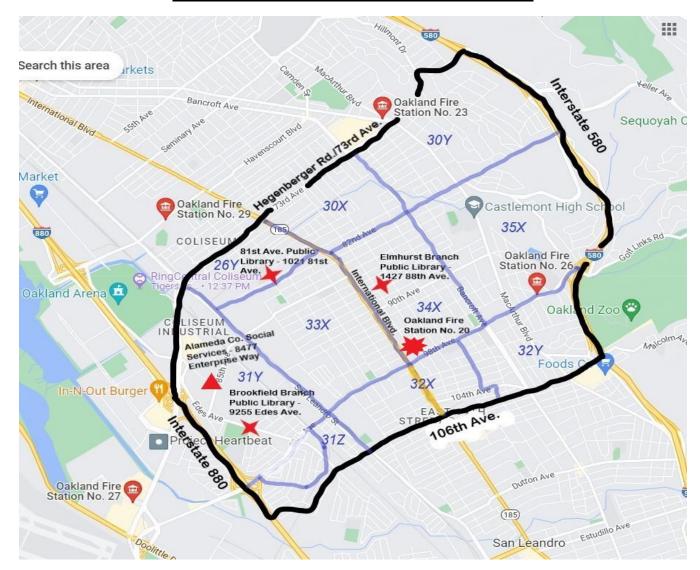

## MACRO 2 Zone - Deep East Oakland

- Oakland Police Dept. beat numbers & zone outlines are in BLUE -

## **Zone Direct Fire Dept.'s -**

- Fire Station No. 20: 1401 98<sup>th</sup> Ave. Oakland, Ca 94603 (98<sup>th</sup> Ave. & Int'l Blvd.)
- Fire Station No. 26: 2611 98th Ave. Oakland, Ca 94603 (98th Ave. & Burr St.)

## Zone Adjacent Fire Dept.'s -

- Fire Station No. 23: 7100 Foothill Blvd. Oakland, Ca 94605 (Foothill near MacArthur merge)
- Fire Station No. 27: 8501 Pardee Dr. Oakland, Ca 94621 (Pardee & 73rd Ave.)
- Fire Station No. 29: 1016 66<sup>th</sup> Ave. Oakland, Ca 94621 (66<sup>th</sup> Ave. Near Lion Way)

## **Zone Direct Public Libraries -**

- Elmhurst Branch: 1427 88th Ave. Oakland, Ca 94621 (88th Ave & Int'l Blvd.)
- 81st Ave. Branch: 1021 81st Ave. Oakland, Ca 94621 (81st Ave. & Rudsdale St.)
- Brookfield Branch: 9255 Edes Ave. Oakland, Ca 94603 (Edes & Jones Ave.)

<u>Zone Direct Social Service Office</u> - Alameda County Social Service Office : 8477 Enterprise Way Oakland, Ca 94621 (Enterprise Way & 85<sup>th</sup> Ave.)