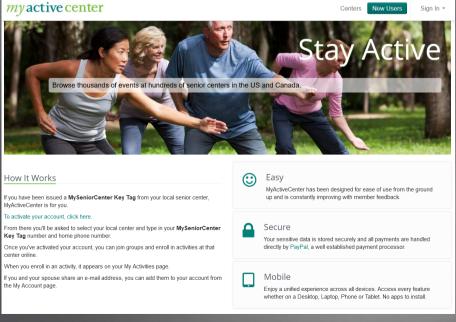

## REGISTER FOR MY ACTIVE CENTER (MAC)

My Active Center (MAC) is a website where members can view and register for activities.

• Go to

MyActiveCenter.com

- Click "New Users" in the upper right corner
- Enter your zip code to choose a center

**Built for You, Works Anywhere!** MySeniorCenter (MSC) works on any computer and any device. Just login and start managing your profile.