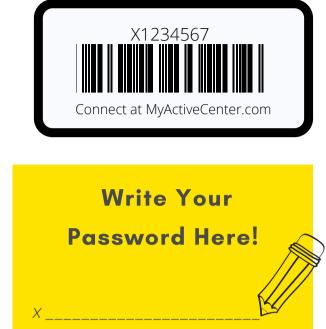

#### MAC REGISTRATION CONTINUED

- Use the number on the back of your Key Tag to fill out the form
- Write down your password to remember for next time: