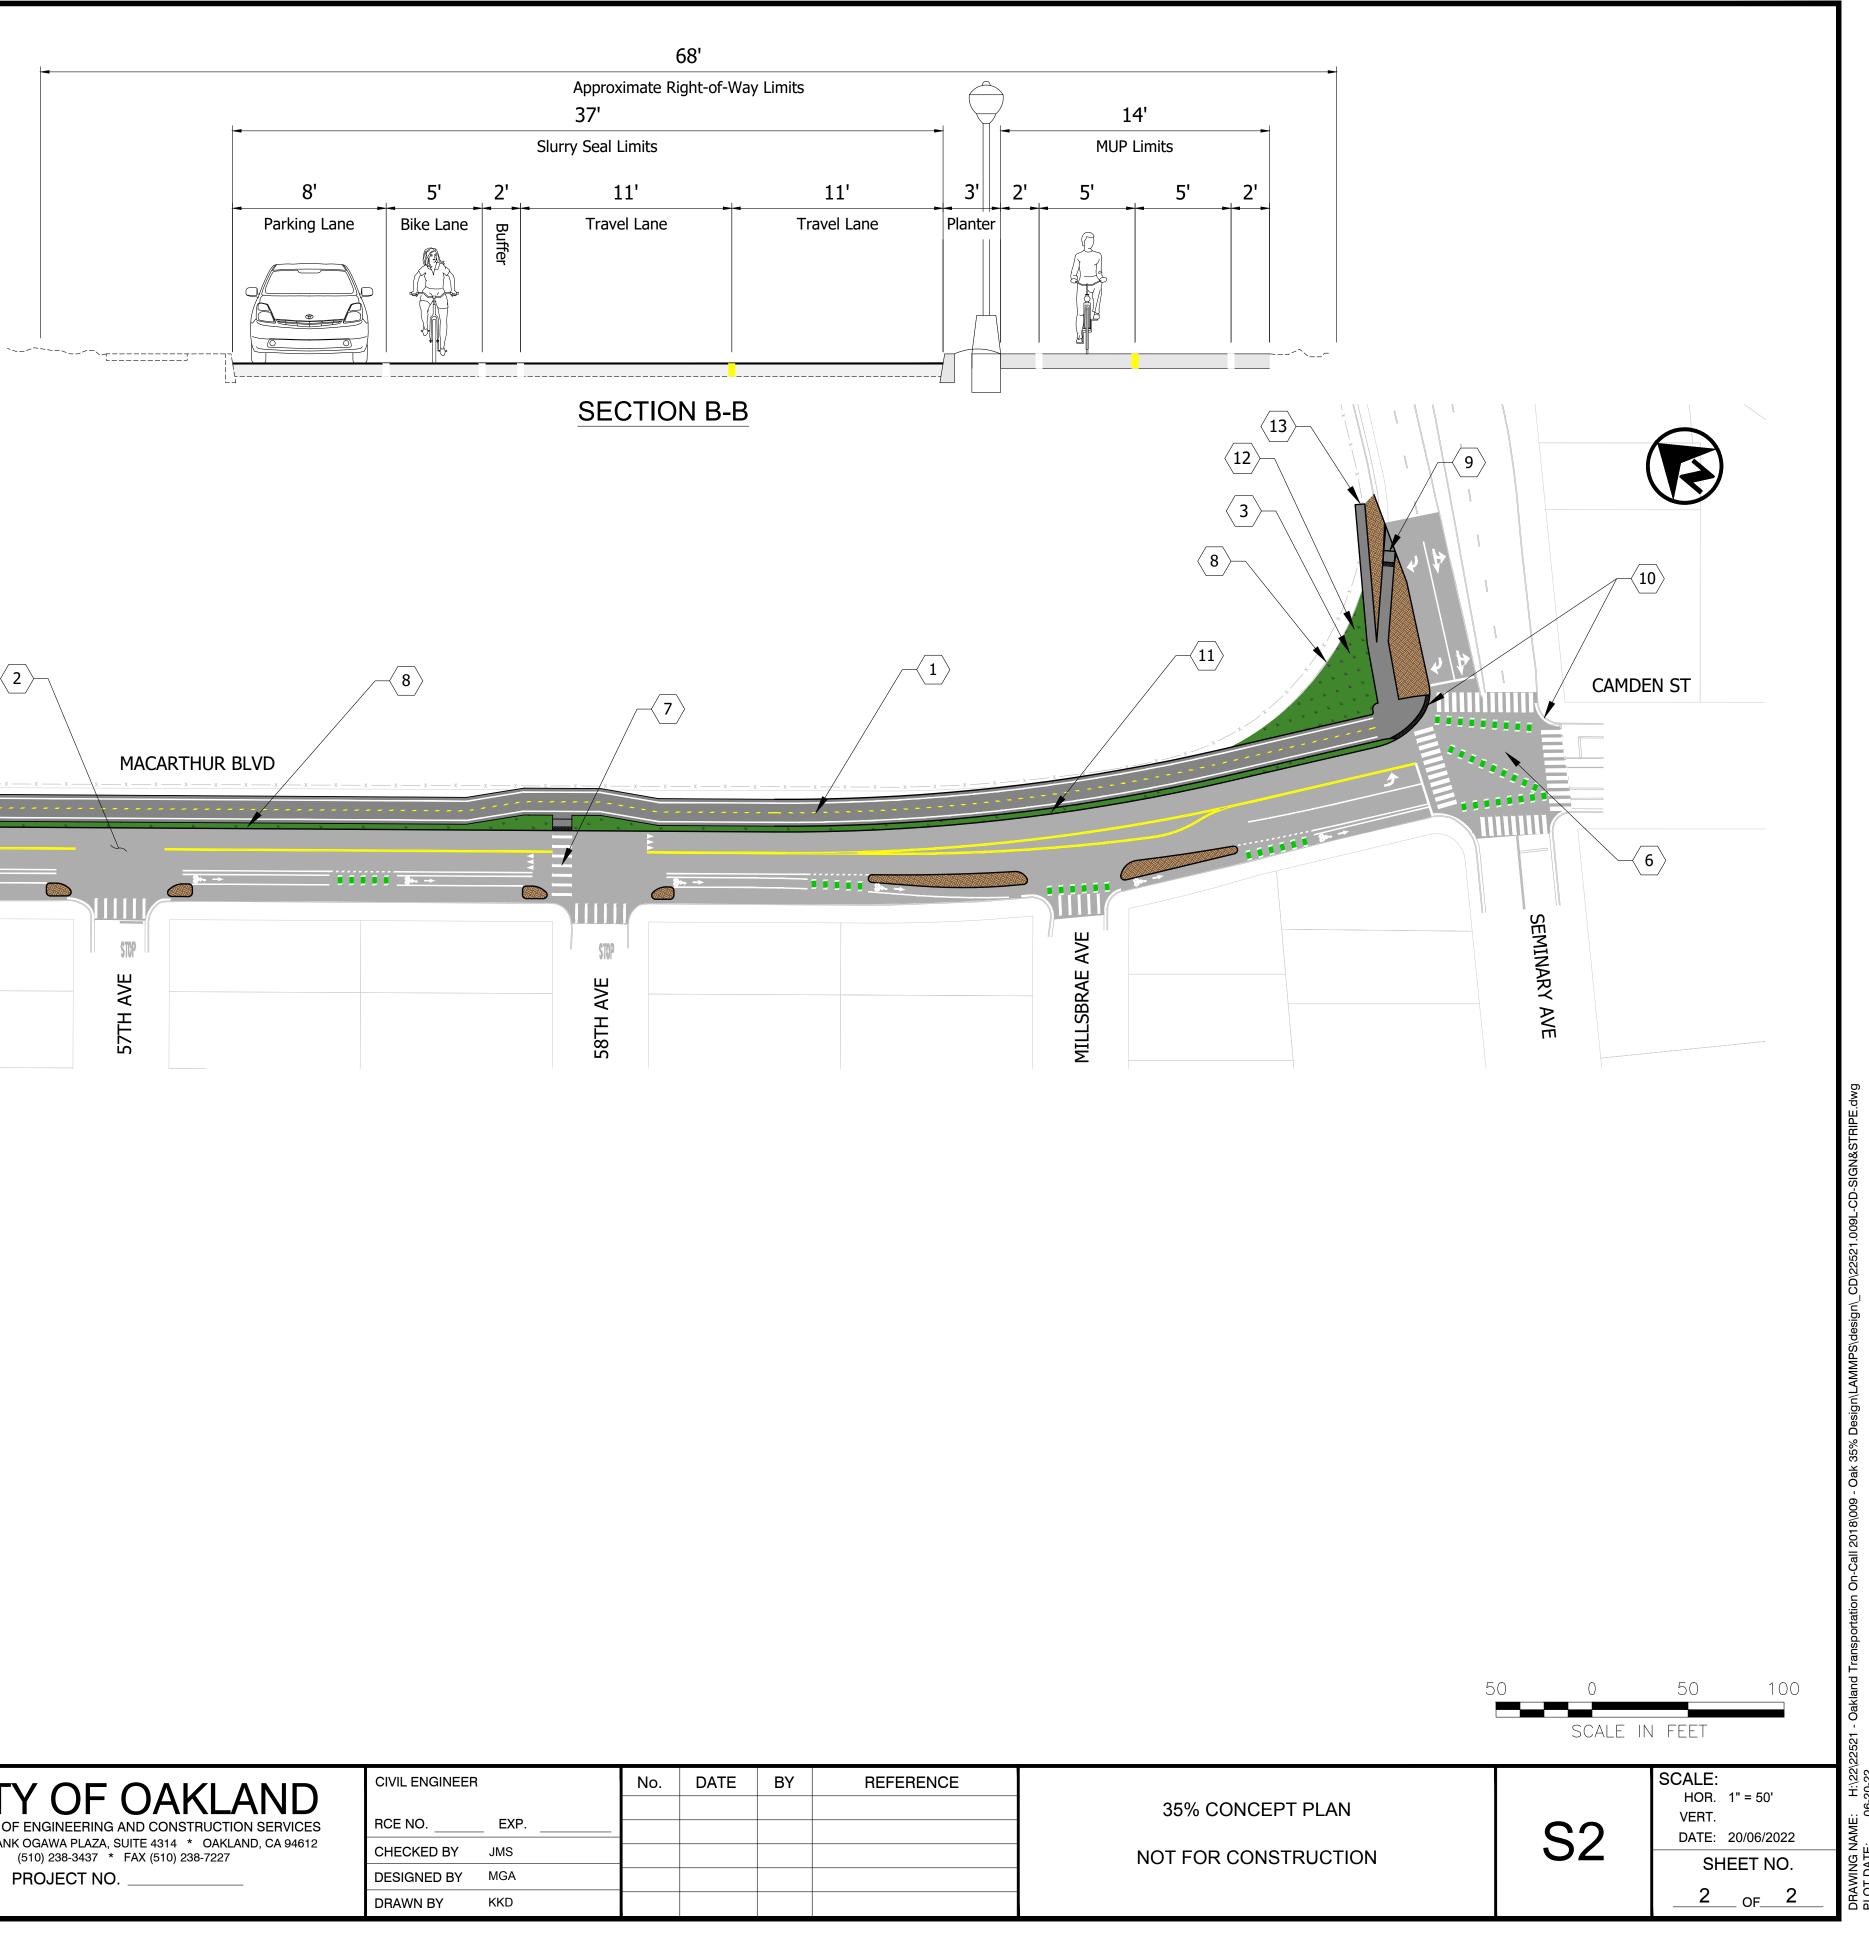

## CONSTRUCTION NOTES

- REMOVE EXISTING CURB, SAWCUT, AND REMOVE 17 FT WIDTH OF EXISTING PAVEMENT. INSTALL NEW CURB, GRADE TO NEW ELEVATION, INSTALL MULTI-USE PATH: 3" ASPHALT CONCRETE, 6" CLASS 2 AGGREGATE BASE, SUBGRADE PREPARATION (1.5 FT DEPTH) WITH GEOTEXILE.
- $\langle 2 \rangle$ CRACK TREATMENT AND SLURRY SEAL EXISTING PAVEMENT FULL WIDTH.
- REMOVE EXISTING CHANNELIZED RIGHT-TURN LANE, CURB, SIDEWALK, AND 3 CONCRETE ISLAND. INSTALL NEW CURB, INSTALL NEW SIDEWALK, BIKE RAMPS, AND PEDESTRIAN RAMP. GRADE TO NEW ELEVATION.
- REMOVE EXISTING CURB AND PAVEMENT. INSTALL NEW CURB, CONCRETE 〈 4 ISLAND, AND DRIVEWAY. GRADE TO NEW ELEVATION.
- 5 REMOVE EXISTING TRAFFIC SIGNAL CABINET, SIGNAL POLE, AND SERVICE PEDESTAL. INSTALL NEW CABINET, SIGNAL POLE, AND PEDESTAL.
- REMOVE EXISTING TRAFFIC SIGNAL EQUIPMENT COMPLETE AND INSTALL 6 NEW TRAFFIC SIGNAL EQUIPMENT.
- INSTALL MID-BLOCK PEDESTRIAN CROSSING WITH SOLAR POWERED RAPID FLASHING BEACONS.
- REMOVE EXISTING DRAINAGE INLET. INSTALL NEW INLET, AS NEEDED, AND 8 RECONNECT TO STORM DRAIN.
- $\langle 9 \rangle$ INSTALL BIKE RAMP.
- $\langle 10 \rangle$ INSTALL PEDESTRIAN RAMP.
- $\langle 11 \rangle$ LANDSCAPE BUFFER.
- $\langle 12 \rangle$ REMOVE/RELOCATE STREETLIGHT.
- CONNECT TO EXISTING SIDEWALK.  $\langle 13 \rangle$
- $\langle 14 \rangle$ NEW DRIVEWAY.
- $\langle 15 \rangle$ AC TRANSIT BUS STOP.
- $\langle 16 \rangle$ REMOVE EXISTING RETAINING WALL & INSTALL NEW RETAINING WALL.
- $\langle 17 \rangle$ NEW SIDEWALK.

PRELIMINARY

 $\langle 18 \rangle$ NEW RAISED TRAVERSABLE TRUCK APRON

155 GRAND AVENUE, SUITE 505 OAKLAND, CA 94612 P 510.839.1742 F 510.839.0871