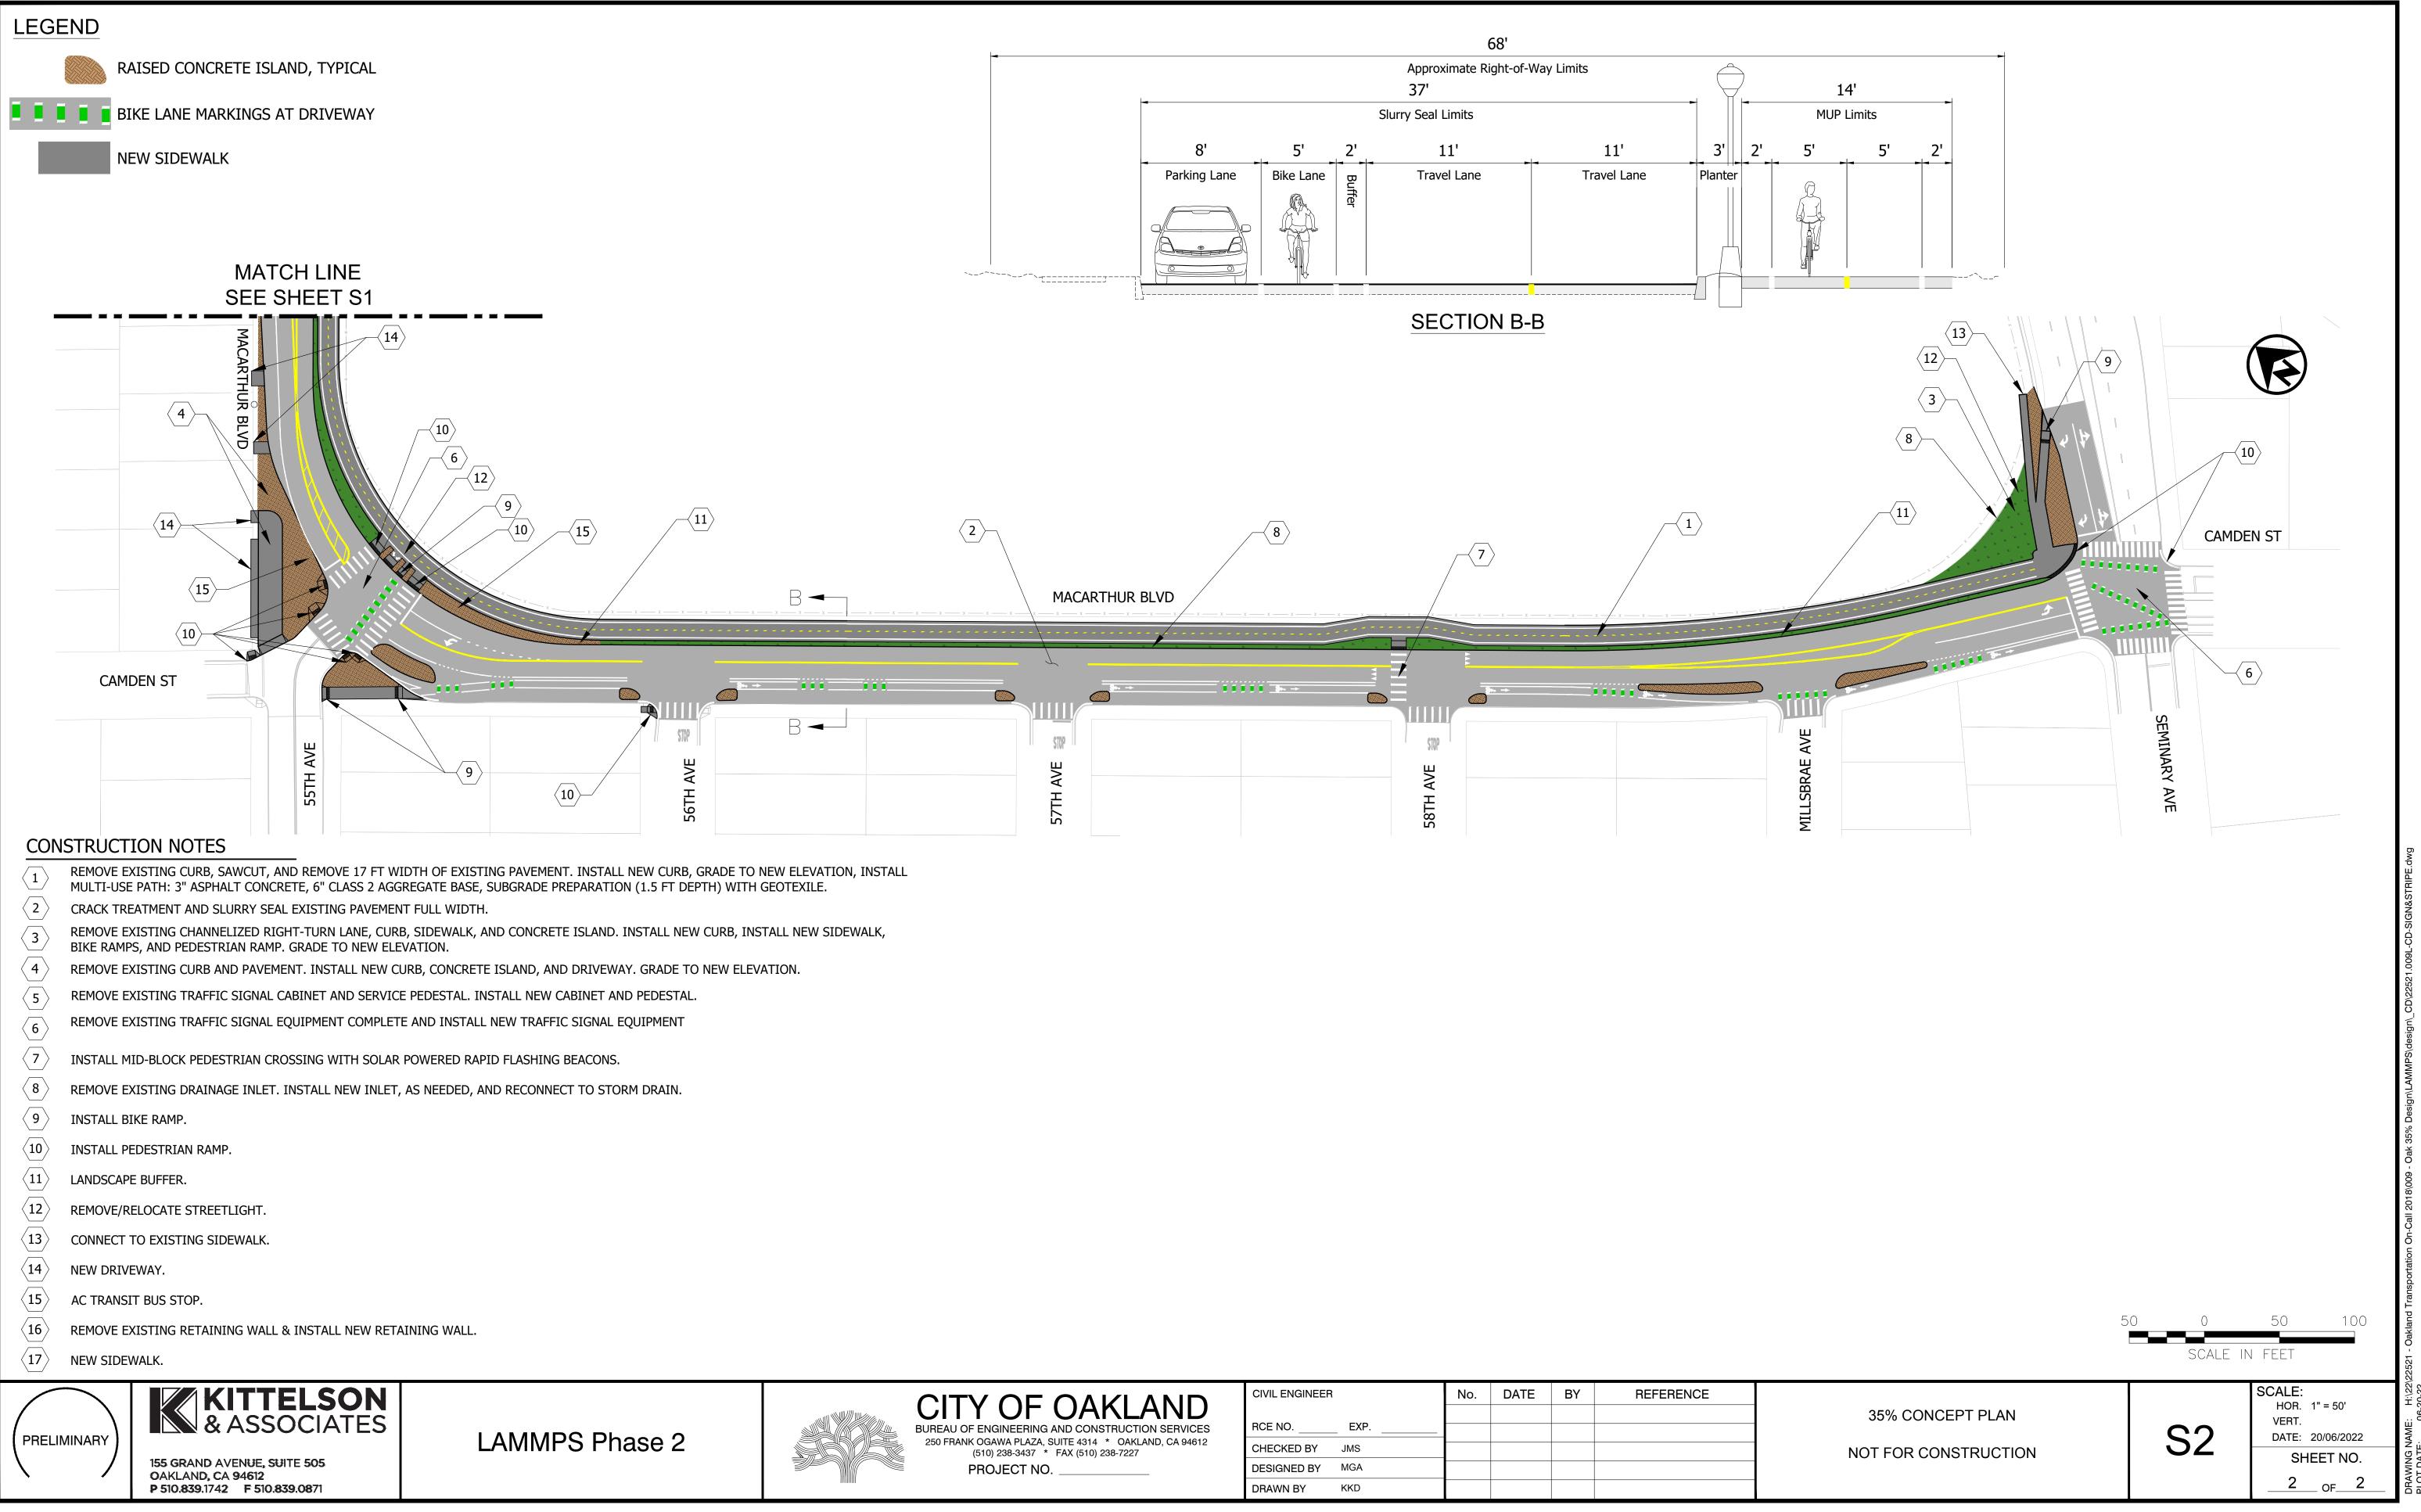

## CONSTRUCTION NOTES

- REMOVE EXISTING CURB, SAWCUT, AND REMOVE 17 FT WIDTH OF EXISTING PAVEMENT. INSTALL NEW CURB, GRADE TO NEW ELEVATION, INSTALL MULTI-USE PATH: 3" ASPHALT CONCRETE, 6" CLASS 2 AGGREGATE BASE, SUBGRADE PREPARATION (1.5 FT DEPTH) WITH GEOTEXILE.
- $\langle 2 \rangle$ CRACK TREATMENT AND SLURRY SEAL EXISTING PAVEMENT FULL WIDTH.
- REMOVE EXISTING CHANNELIZED RIGHT-TURN LANE, CURB, SIDEWALK, AND 3 CONCRETE ISLAND. INSTALL NEW CURB, INSTALL NEW SIDEWALK, BIKE RAMPS, AND PEDESTRIAN RAMP. GRADE TO NEW ELEVATION.
- REMOVE EXISTING CURB AND PAVEMENT. INSTALL NEW CURB, CONCRETE 〈 4 ISLAND, AND DRIVEWAY. GRADE TO NEW ELEVATION.
- 5 REMOVE EXISTING TRAFFIC SIGNAL CABINET, SIGNAL POLE, AND SERVICE PEDESTAL. INSTALL NEW CABINET, SIGNAL POLE, AND PEDESTAL.
- REMOVE EXISTING TRAFFIC SIGNAL EQUIPMENT COMPLETE AND INSTALL 6 NEW TRAFFIC SIGNAL EQUIPMENT.
- INSTALL MID-BLOCK PEDESTRIAN CROSSING WITH SOLAR POWERED RAPID FLASHING BEACONS.
- REMOVE EXISTING DRAINAGE INLET. INSTALL NEW INLET, AS NEEDED, AND 8 RECONNECT TO STORM DRAIN.
- $\langle 9 \rangle$ INSTALL BIKE RAMP.
- $\langle 10 \rangle$ INSTALL PEDESTRIAN RAMP.
- $\langle 11 \rangle$ LANDSCAPE BUFFER.
- $\langle 12 \rangle$ REMOVE/RELOCATE STREETLIGHT.
- CONNECT TO EXISTING SIDEWALK.  $\langle 13 \rangle$
- $\langle 14 \rangle$ NEW DRIVEWAY.
- $\langle 15 \rangle$ AC TRANSIT BUS STOP.
- $\langle 16 \rangle$ REMOVE EXISTING RETAINING WALL & INSTALL NEW RETAINING WALL.
- $\langle 17 \rangle$ NEW SIDEWALK.

PRELIMINARY

 $\langle 18 \rangle$ NEW RAISED TRAVERSABLE TRUCK APRON

155 GRAND AVENUE, SUITE 505 OAKLAND, CA 94612 P 510.839.1742 F 510.839.0871

## LAMMPS Phase 2

| CITY OF OAKLAND                                                                                                                                               | CIVIL ENGINEER  | No. | DATE | BY | REFERENCE |  |
|---------------------------------------------------------------------------------------------------------------------------------------------------------------|-----------------|-----|------|----|-----------|--|
| BUREAU OF ENGINEERING AND CONSTRUCTION SERVICES<br>250 FRANK OGAWA PLAZA, SUITE 4314 * OAKLAND, CA 94612<br>(510) 238-3437 * FAX (510) 238-7227<br>PROJECT NO | RCE NO EXP      |     |      |    |           |  |
|                                                                                                                                                               | CHECKED BY JMS  |     |      |    |           |  |
|                                                                                                                                                               | DESIGNED BY MGA |     |      |    |           |  |
|                                                                                                                                                               | DRAWN BY KKD    |     |      |    |           |  |