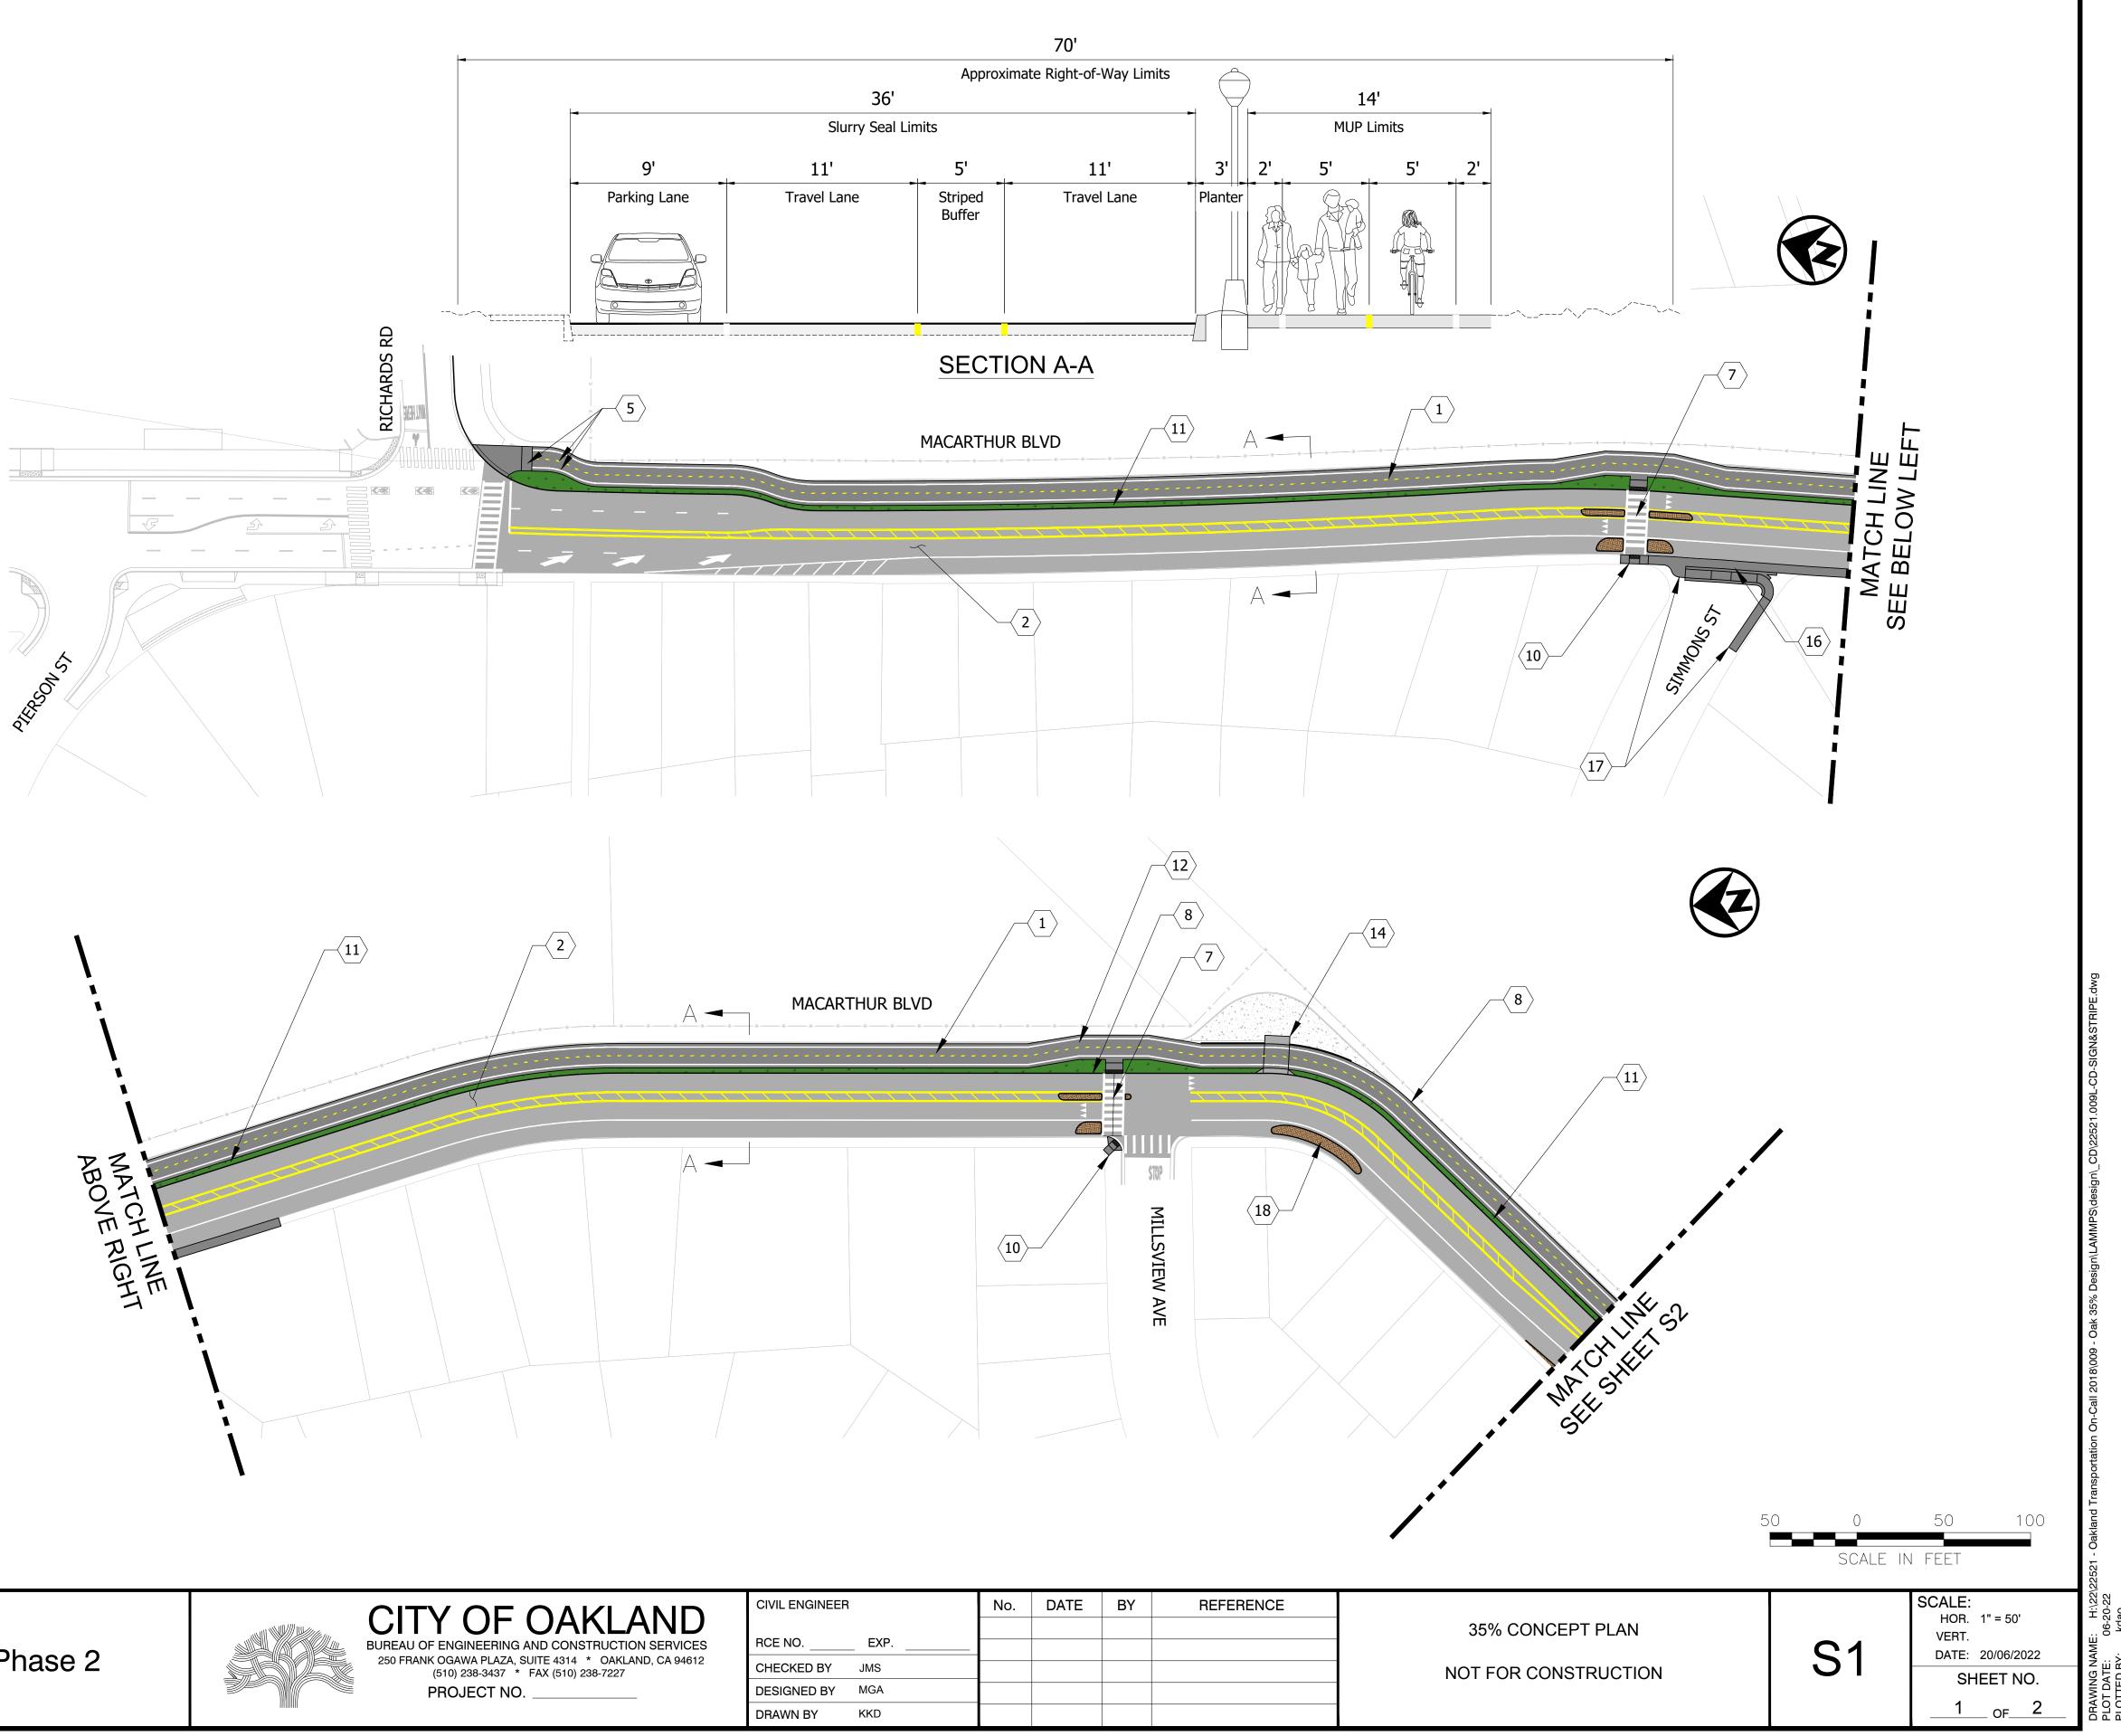

## CONSTRUCTION NOTES

- REMOVE EXISTING CURB, SAWCUT, AND REMOVE 17 FT WIDTH OF EXISTING PAVEMENT. INSTALL NEW CURB, GRADE TO NEW ELEVATION, INSTALL MULTI-USE PATH: 3" ASPHALT CONCRETE, 6" CLASS 2 AGGREGATE BASE, SUBGRADE PREPARATION (1.5 FT DEPTH) WITH GEOTEXILE.
- $\langle 2 \rangle$ CRACK TREATMENT AND SLURRY SEAL EXISTING PAVEMENT FULL WIDTH.
- REMOVE EXISTING CHANNELIZED RIGHT-TURN LANE, CURB, SIDEWALK, AND 3 CONCRETE ISLAND. INSTALL NEW CURB, INSTALL NEW SIDEWALK, BIKE RAMPS, AND PEDESTRIAN RAMP. GRADE TO NEW ELEVATION.
- REMOVE EXISTING CURB AND PAVEMENT. INSTALL NEW CURB, CONCRETE 〈 4 ISLAND, AND DRIVEWAY. GRADE TO NEW ELEVATION.
- 5 REMOVE EXISTING TRAFFIC SIGNAL CABINET, SIGNAL POLE, AND SERVICE PEDESTAL. INSTALL NEW CABINET, SIGNAL POLE, AND PEDESTAL.
- REMOVE EXISTING TRAFFIC SIGNAL EQUIPMENT COMPLETE AND INSTALL 6 NEW TRAFFIC SIGNAL EQUIPMENT.
- INSTALL MID-BLOCK PEDESTRIAN CROSSING WITH SOLAR POWERED RAPID FLASHING BEACONS.
- REMOVE EXISTING DRAINAGE INLET. INSTALL NEW INLET, AS NEEDED, AND 8 RECONNECT TO STORM DRAIN.
- $\langle 9 \rangle$ INSTALL BIKE RAMP.
- $\langle 10 \rangle$ INSTALL PEDESTRIAN RAMP.
- $\langle 11 \rangle$ LANDSCAPE BUFFER.
- $\langle 12 \rangle$ REMOVE/RELOCATE STREETLIGHT.
- CONNECT TO EXISTING SIDEWALK.  $\langle 13 \rangle$
- $\langle 14 \rangle$ NEW DRIVEWAY.
- $\langle 15 \rangle$ AC TRANSIT BUS STOP.
- $\langle 16 \rangle$ REMOVE EXISTING RETAINING WALL & INSTALL NEW RETAINING WALL.
- $\langle 17 \rangle$ NEW SIDEWALK.

## LAMMPS Phase 2

| CITY OF OAKLAND                                                                                                                                               | CIVIL ENGINEER  | No. | DATE | BY | REFERENCE |  |
|---------------------------------------------------------------------------------------------------------------------------------------------------------------|-----------------|-----|------|----|-----------|--|
| BUREAU OF ENGINEERING AND CONSTRUCTION SERVICES<br>250 FRANK OGAWA PLAZA, SUITE 4314 * OAKLAND, CA 94612<br>(510) 238-3437 * FAX (510) 238-7227<br>PROJECT NO | RCE NO EXP      |     |      |    |           |  |
|                                                                                                                                                               | CHECKED BY JMS  |     |      |    |           |  |
|                                                                                                                                                               | DESIGNED BY MGA |     |      |    |           |  |
|                                                                                                                                                               | DRAWN BY KKD    |     |      |    |           |  |