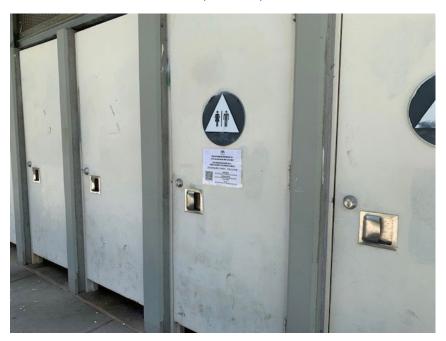

  COMMISSION TO APPROVE THE PLANS FOR MURALS ON THE

  DOORS OF THE FIVE RESTROOMS IN DIMOND PARK.
- 6E. REQUEST FOR THE PARKS AND RECREATION ADVISORY
  COMMISSION TO RECOMMEND APPROVAL FOR ON SITE SALES AT
  THE FRIENDS OF SAUSAL CREEK 18TH ANNUAL NATIVE PLANT
  SALE AND OPEN HOUSE.
- 6F. REQUEST THE PARKS AND RECREATION ADVISORY COMMISSION TO REVIEW AND ACCEPT PROPOSED FROG PARK SIGNS AND TO RECOMMEND ACCEPTANCE OF IN-KIND DONATION FROM THE FROG PARK COMMITTEE FOR MATERIALS AND INSTALLATION LABOR IN THE AMOUNT NOT TO EXCEED THREE HUNDRED AND FORTY-TWO DOLLARS (\$342.00).
- 7. PLANNING AND CONDITIONAL USE PERMITS:
- 8. <u>UPDATE FROM DIRECTOR, COMMITTEES, RECREATION ADVISORY COUNCILS & ANNOUNCEMENTS:</u>
- 9. <u>OPEN FORUM:</u> All comment for items not on the agenda will be taken at this time.