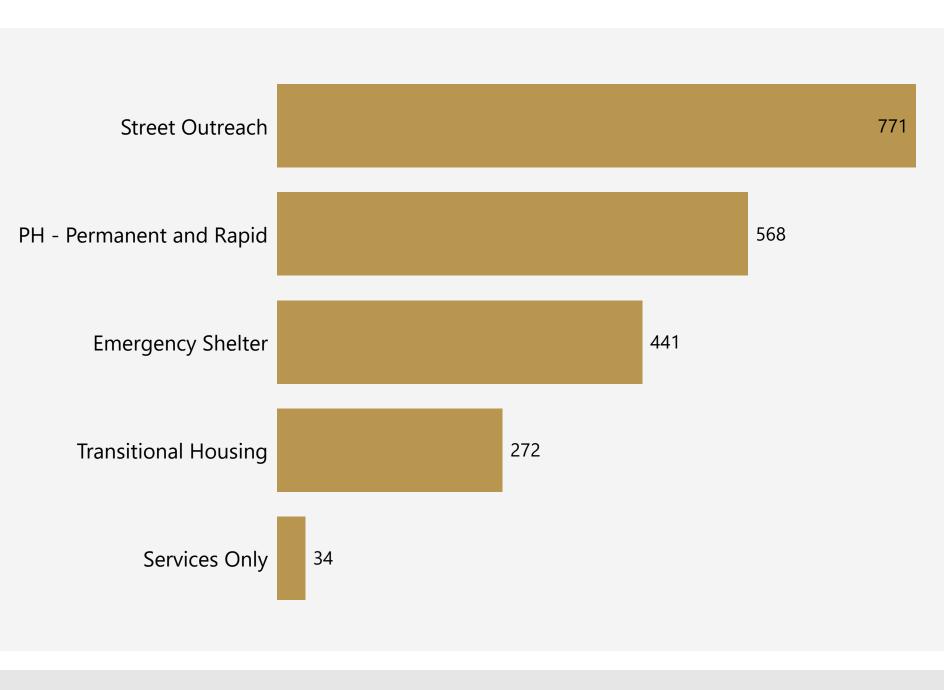

#### City of Oakland individuals entering programs from 2021 - 2024

| Programs Project Type Code | 2021 | 2022 | 2023 | 2024 | Total |
|----------------------------|------|------|------|------|-------|
| Emergency Shelter          | 1150 | 1165 | 1205 | 389  | 3581  |
| PH - Permanent and Rapid   | 348  | 475  | 532  | 118  | 1416  |
| Services Only              | 3    | 23   | 59   | 12   | 93    |
| Street Outreach            | 341  | 285  | 254  | 30   | 909   |
| Transitional Housing       | 242  | 276  | 385  | 117  | 983   |
| Total                      | 1925 | 2064 | 2261 | 639  | 6079  |