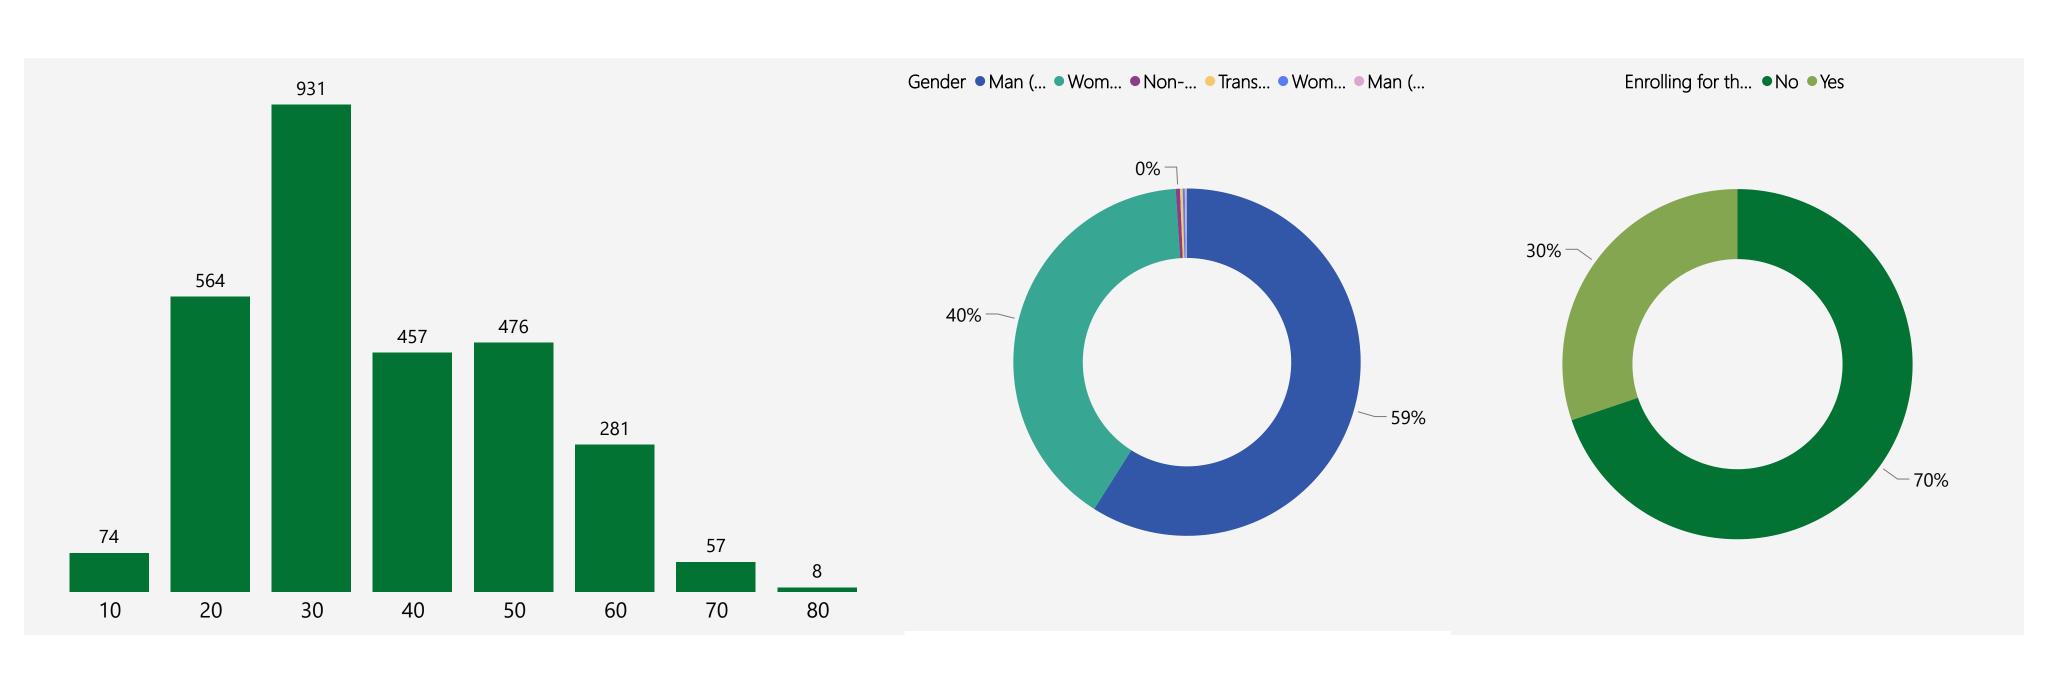

| Enrollments Age of HoH (bins) | 2021 | 2022 | 2023 | 2024 | Total |
|-------------------------------|------|------|------|------|-------|
| 10                            | 146  | 120  | 121  | 46   | 390   |
| 20                            | 425  | 411  | 460  | 93   | 1265  |
| 30                            | 407  | 513  | 594  | 174  | 1502  |
| 40                            | 343  | 340  | 402  | 106  | 1062  |
| 50                            | 347  | 360  | 382  | 112  | 1057  |
| 60                            | 195  | 269  | 254  | 81   | 725   |
| 70                            | 40   | 55   | 49   | 21   | 156   |
| 80                            | 4    | 3    | 4    | 4    | 12    |
| Total                         | 1904 | 2060 | 2261 | 636  | 6054  |

| Clients Gender         | 2021 | 2022 | 2023 | 2024 | Total |
|------------------------|------|------|------|------|-------|
| Man (Boy, if child)    | 1076 | 1189 | 1297 | 366  | 3467  |
| Non-Binary             | 10   | 7    | 7    | 1    | 20    |
| Not collected          | 63   |      | 1    |      | 64    |
| Transgender            | 3    | 7    | 8    | 4    | 20    |
| Woman (Girl, if child) | 773  | 861  | 948  | 268  | 2508  |
| Total                  | 1925 | 2064 | 2261 | 639  | 6079  |

#### Individuals receiving services by age Individuals by gender

Total people entering Oakland homeless programs each year\*