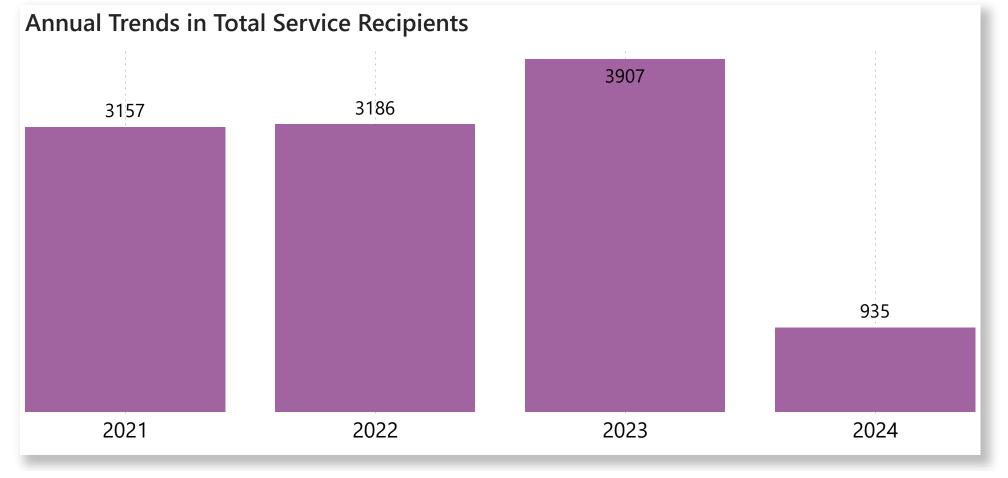

#### Individuals receiving services by age Individuals by gender

Total people entering Oakland homeless programs each year\*