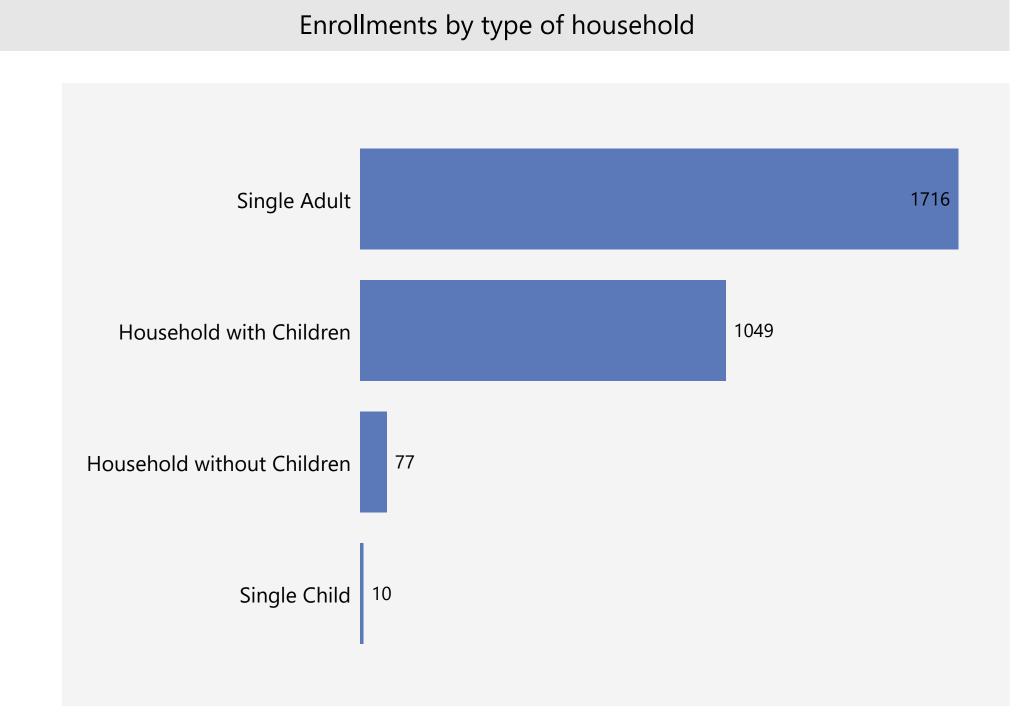

| Enrollements               | 2      | 021      | 2      | 022      | 2      | 023      | 2      | 024      |
|----------------------------|--------|----------|--------|----------|--------|----------|--------|----------|
| Enrollments Household Type | Adults | Children | Adults | Children | Adults | Children | Adults | Children |
| Household with Children    | 537    | 806      | 492    | 742      | 649    | 1114     | 119    | 188      |
| Household without Children | 28     | 0        | 32     | 0        | 64     | 0        | 25     | 0        |
| Single Adult               | 1690   | 0        | 1838   | 0        | 1972   | 0        | 559    | 0        |
| Single Child               | 0      | 96       | 0      | 82       | 0      | 108      | 0      | 44       |
| Total                      | 2255   | 902      | 2362   | 824      | 2685   | 1222     | 703    | 232      |