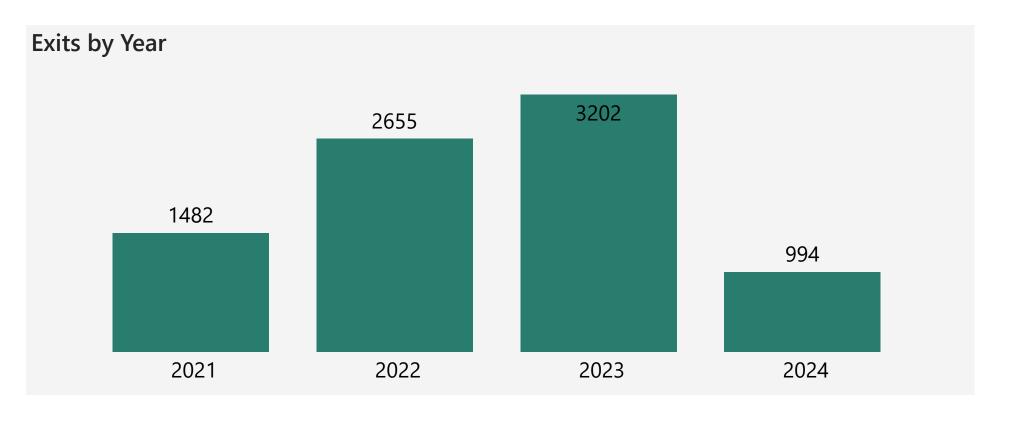

| Update/Exit Screen Destination Category | 2021 | 2022 | 2023 | 2024 | Total |
|-----------------------------------------|------|------|------|------|-------|
| Homeless Situations                     | 543  | 589  | 598  | 142  | 1745  |
| Institutional Situations                | 94   | 100  | 91   | 20   | 296   |
| Other                                   | 101  | 140  | 158  | 7    | 400   |
| Permanent Housing Situations            | 668  | 714  | 588  | 55   | 1875  |
| Temporary Housing Situations            | 326  | 241  | 229  | 34   | 807   |
| Total                                   | 1622 | 1667 | 1561 | 251  | 4561  |