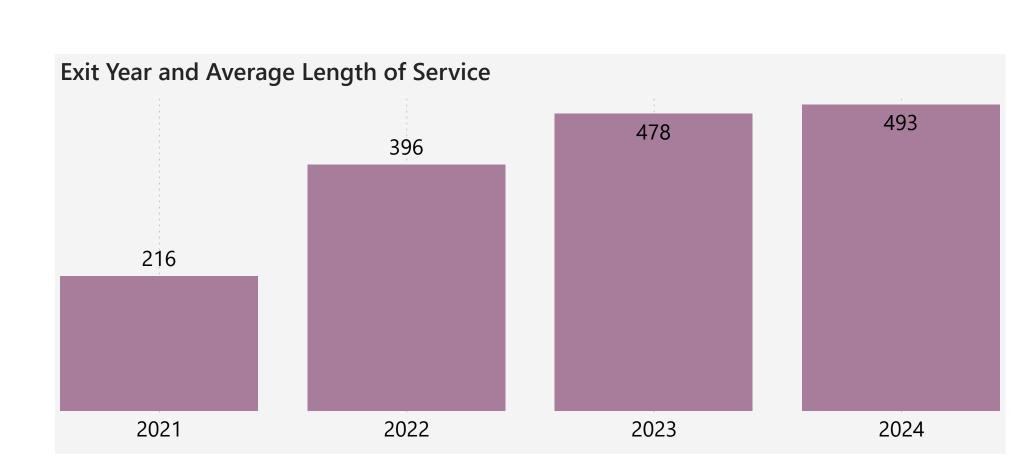

| 543  | 589  | 598  | 142  | 1745  |
| Institutional Situations                | 94   | 100  | 91   | 20   | 296   |
| Other                                   | 101  | 140  | 158  | 7    | 400   |
| Permanent Housing Situations            | 668  | 714  | 588  | 55   | 1875  |
| Temporary Housing Situations            | 326  | 241  | 229  | 34   | 807   |
| Total                                   | 1622 | 1667 | 1561 | 251  | 4561  |



# Who do our homeless programs serve?

Graphs compare total enrollments broken down by first time entries compared to those who had previously exited to a permanent housing destination and are returning to homelessness, along with racial and ethnic breakdown of the City of Oakland's population and HMIS enrollments.

**Active Individuals** 

2040

















## Individuals receiving homelessness services by race and ethnicity

### Individuals receiving services by race

● American Indian, Alaska Native, or Indigenous ● Asian or Asian American ● Black, African American, or African ● Multi-Racial ● Native Hawaiian or Pacific Islander ● White



## City of Oakland population by race

● American Indian & Alaska Native Alone ● Asian Alone ● Black or African American Alone ● Native Hawaiian & Other Pacific Islander Alone ● Some Other Race Alone ● Two or More Races ● White Alone



# Individuals receiving services by ethnicity

Hispanic/Latin(a)(o)(x)Non-Hispanic/Non-Latin(a)(o)(x)



# City of Oakland population by ethnicity

Hispanic or LatinoNot Hispanic or Latino



#### Individuals receiving services by age Individuals by gender





Tot