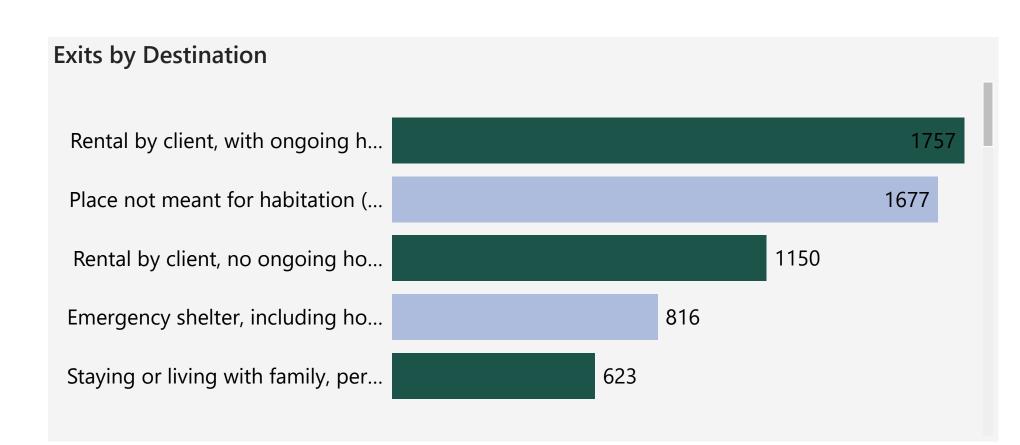

| 543  | 589  | 598  | 142  | 1745  |
| Institutional Situations                | 94   | 100  | 91   | 20   | 296   |
| Other                                   | 101  | 140  | 158  | 7    | 400   |
| Permanent Housing Situations            | 668  | 714  | 588  | 55   | 1875  |
| Temporary Housing Situations            | 326  | 241  | 229  | 34   | 807   |
| Total                                   | 1622 | 1667 | 1561 | 251  | 4561  |



# Who do our homeless programs serve?

Graphs compare total enrollments broken down by first time entries compared to those who had previously exited to a permanent housing destination and are returning to homelessness, along with racial and ethnic breakdown of the City of Oakland's population and HMIS enrollments.

**Active Individuals** 

2040

















## Individuals receiving homelessness services by race and ethnicity

### Individuals receiving services by race

● American Indian, Alaska Native, or Indigenous ● Asian or Asian American ● Black, African American, or African ● Multi-Racial ● Native Hawaiian or Pacific Islander ● White



## City of Oakland population by race

● American Indian & Alaska Native Alone ● Asian Alone ● Black or African American Alone ● Native Hawaiian & Other Pacific Islander Alone ● Some Other Race Alone ● Two or More Races ● White Alone



# Individuals receiving services by ethnicity

Hispanic/Latin(a)(o)(x)Non-Hispanic/Non-Latin(a)(o)(x)



# City of Oakland population by ethnicity

Hispanic or LatinoNot Hispanic or Latino



#### Individuals receiving services by age Individuals by gender