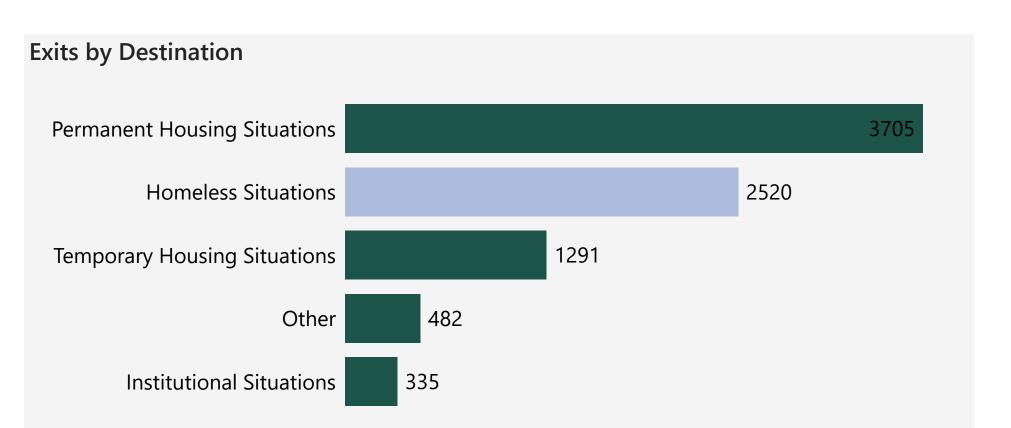

| Update/Exit Screen Destination Category | 2021 | 2022 | 2023 | 2024 | Total |
|-----------------------------------------|------|------|------|------|-------|
| Homeless Situations                     | 543  | 589  | 598  | 142  | 1745  |
| Institutional Situations                | 94   | 100  | 91   | 20   | 296   |
| Other                                   | 101  | 140  | 158  | 7    | 400   |
| Permanent Housing Situations            | 668  | 714  | 588  | 55   | 1875  |
| Temporary Housing Situations            | 326  | 241  | 229  | 34   | 807   |
| Total                                   | 1622 | 1667 | 1561 | 251  | 4561  |