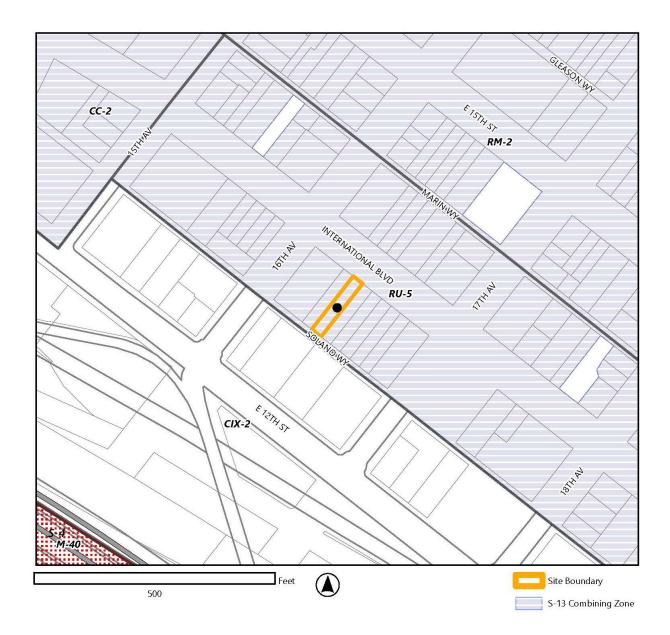

# CITY OF OAKLAND PLANNING COMMISSION

Case File: PLN22040 Applicant: Diana Lee

Address: 1619 International

Base Zone(s): RU-5 Combining Zone(s): S-13

Date Exported: 8/7/2024

#### PROPERTY AND SURROUNDING AREA DESCRIPTION

The property is on an interior lot, located in the San Antonio neighborhood with frontage along International Boulevard. The two-story building spans 3,143 square-feet accommodating the International Lao Market on the ground floor and residential space above. The market is directly abutting a café and another specialty food market geared towards the local community. In general, the market is surrounded by other retail and food activities along this major commercial corridor.