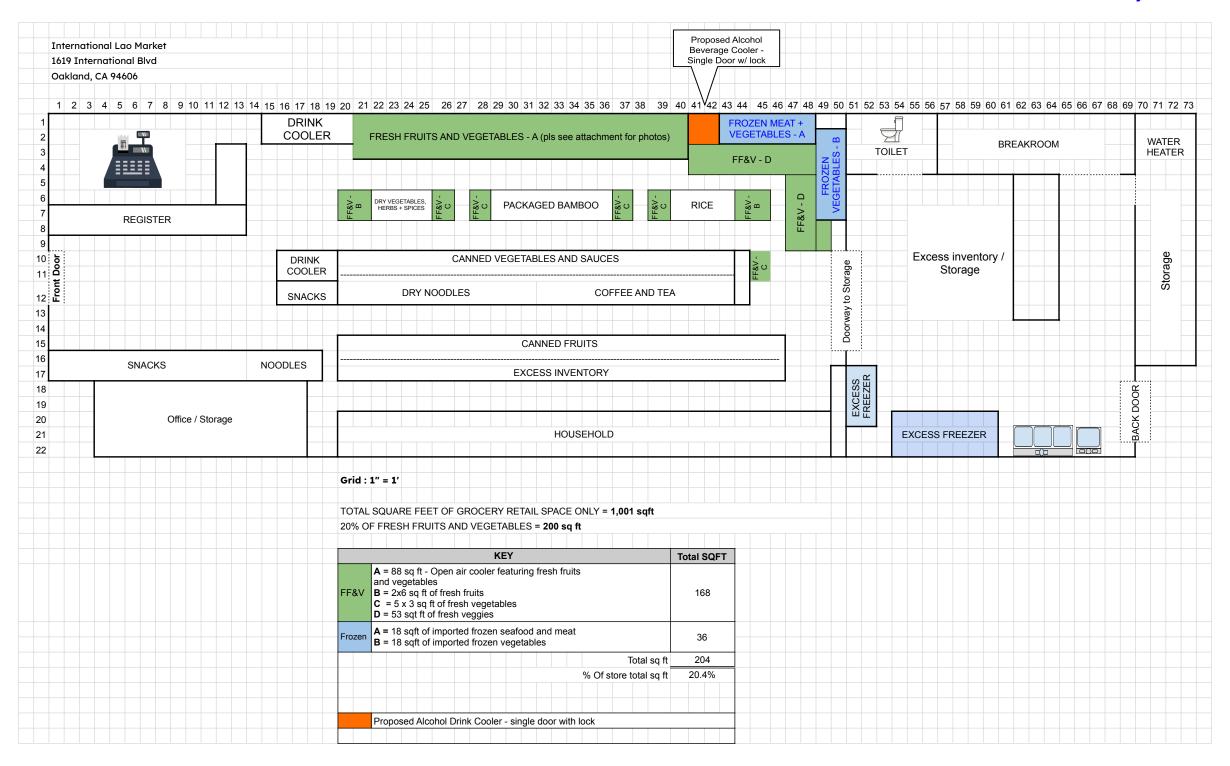

The floor plans show the current shelves mostly reserved for dry ingredients and goods which are majority specialty Southeast Asian focused. The proposal would add a two-door, 42 cubic-foot, lockable cooler that measures 52 inches in width for storing specifically crafted Southeast Asian alcoholic beverages. This would be in addition to the required net retail floor area and prominent display of a substantial quantity of fresh fruits, vegetables, and/or fresh-cut meat, as stipulated in Planning Code Sections 17.10.270 and 17.10.280.

The proposed alcohol and beverages sales is within an existing ground-floor neighborhood market, with no expansions are proposed to the existing building. The market will remain compatible in size and character with the neighborhood. The proposed alcohol and beverages sales activity will occupy a small portion of the existing market space and will continue allocating a sizeable percentage of the net retail floor area to prominently display a substantial quantity of fresh fruits, vegetables, and/or fresh-cut meat, as stipulated in Planning Code Sections 17.10.270 & 17.10.280.

| City Planning Commission: | (date | )(vote |
|---------------------------|-------|--------|
| •                         |       |        |

Fresh Fruits and Vegetables - A , B, C, D

# FROZEN MEAT AND VEGETABLES - A, B

All items are imported and hard to find, indigenous to South East Asia