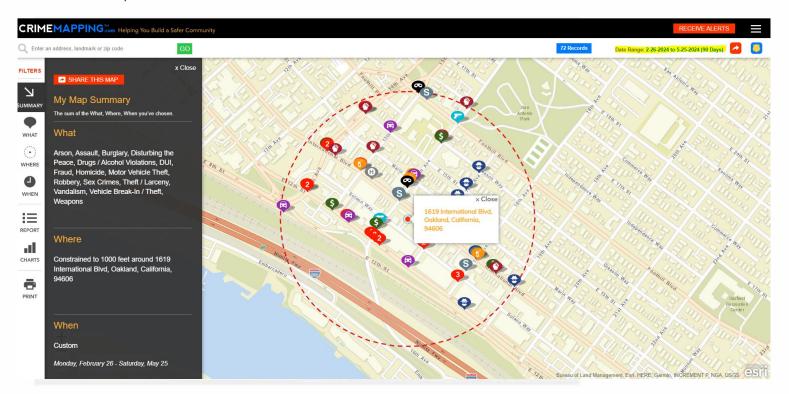

The site is within Census Tract 4060, where the per capita number of on-sale or off-sale retail Alcoholic Beverage Sales licenses is 0.001914608, more than 0.001780944 per capita number of on-sale or off-sale retail Alcoholic Beverage Sales licenses Alameda County median (ABC data 2021)<sup>1</sup>. Although the latest available comprehensive data from the year 2021 for the County from the ABC's website states that the subject census tract has 10 on-sale and one off-sale retail licenses (see Attachment F). The latest data available for the subject census tract as of May 25, 2024, states that there are 23 active off-sale retail licenses within this census tract<sup>2</sup> (with only two active Type-21 licenses). Based on ABC 2021 & 2024 data for the census tract, the number of on-sale or off-sale retail Alcoholic Beverage Sales licenses exceeds the Alameda County median. Therefore, the area tract is over-concentrated, and the Findings of Public Convenience or Necessity are required.

However, the project location does not meet Finding A as it is located within 1,000-feet of other alcohol beverage sales activities, a school, park and two churches. Also, the project site does not meet Finding B. Staff has evaluated the data available from Oakland Police Department (OPD 2023-2024 data)<sup>3</sup>. The subject site is located within a police beat "19X": an area where a total of 2,401 crime rate were reported between May 25, 2023, and May 25, 2024 (see Attachment G), which exceeds the 963 Citywide police beats' median. As such, the project needs a Minor Variance since the additional criteria cannot be met.

The following table indicates establishments selling alcoholic beverages and civic uses located within 1,000-feet of the site:

|           | Location                | <b>Distance Separation</b>      | Description                                              |
|-----------|-------------------------|---------------------------------|----------------------------------------------------------|
|           |                         | (Approx.)                       | _                                                        |
| ABC Out   | lets                    |                                 |                                                          |
|           | 1721 International Blvd | 400 ft                          | Jalisco Restaurant - ABC License<br>Type 41 <sup>4</sup> |
|           | 1527 International Blvd | 305 ft                          | Supermercado Los Pericos - ABC<br>License Type 41        |
| Civic Use | S                       |                                 |                                                          |
|           | 1500 E 15th St          | 620 ft                          | St. Anthony School                                       |
|           | 1701 E 19th St          | 19th St 825 ft San Antonio Park |                                                          |
|           | 1535 16th Ave           | 500 ft                          | St. Anthony's Catholic Church and Parish Office          |
|           | 1800 E 12th St          | 720 ft                          | Glad Tidings Community Church                            |

In terms of the Findings for Public Convenience or Necessity, the International Lao market is situated in an area over-concentrated for liquor licenses and crime rates, necessitating additional criteria for Public Convenience or Necessity to approve the project, particularly concerning its proximity to existing alcohol outlets, civic uses, and the exceeding of police beats. Crime rates might be influenced by areas within the Beat that are dispersed from and not clustered around the project site; statistics for a 1000-foot radius over 90 days indicate crimes dispersed from the site, with none involving alcohol (Attachment G). With the Conditions of Approval, staff does not deem police beats and calls for service to be a significant issue with this application.

The submitted petition highlights the market's safe, clean, and friendly environment, proposing it as a welcoming alternative to existing alcohol vendors without unfairly impeding their businesses. Already offering a variety of specialty goods from Southeast Asia, the market is a valued asset to the community. Allowing the store to expand its product selection presents an economic opportunity for the local neighborhood business, supporting community vitality. Crime statistics within a 1000-foot radius over 90 days show no incidents involving alcohol, indicating minimal negative impact or increased police calls for service from the expansion to alcohol beverage services. Moreover, the Applicant has demonstrated reasonable efforts to seek community input from NCPC of the Police Beat "19X" and have received support letters from Co-Chair of Neighborhood Council and Watch Block Captain.

Another regulation states that a maximum number of police service calls shall not be exceeded. Calls for police service numbered 2,401, which were more than twenty percent above the citywide mean of 963 calls. Location data for reported crimes within the last ninety days is available, and statistics show that crime "hot spots" do not cluster at or adjacent to the center, and none are reported for alcohol-related incidents within 1,000 feet. The intent of the finding is to prevent alcohol outlets from locating in areas of high crime. Given that the market is proposing a 42-cubic-foot lockable cooler for selling specifically crafted and imported beverages and alcohol from Southeast Asia, and that crime "hot spots" cluster away from the site, minimal negative impact or increased police calls for service from the expansion to alcohol beverage services is anticipated.