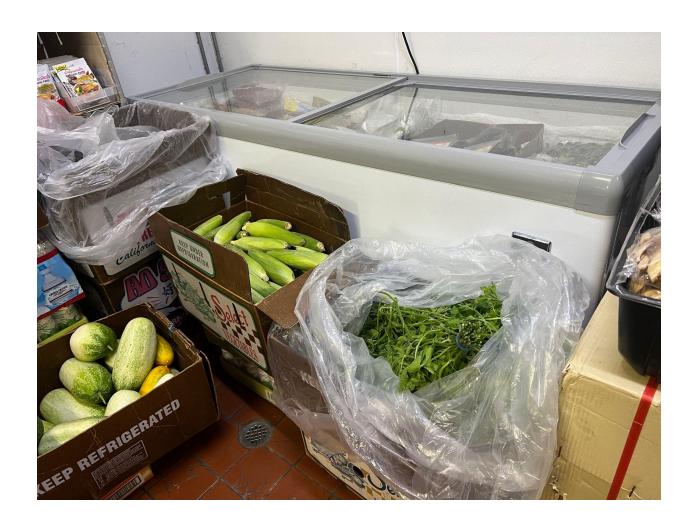

#### PROPERTY AND SURROUNDING AREA DESCRIPTION

The property is on an interior lot, located in the San Antonio neighborhood with frontage along International Boulevard. The two-story building spans 3,143 square-feet accommodating the International Lao Market on the ground floor and residential space above. The market is directly abutting a café and another specialty food market geared towards the local community. In general, the market is surrounded by other retail and food activities along this major commercial corridor.

#### PROJECT DESCRIPTION

The proposal is to allow the sale of alcohol at the International Lao Market, which currently operates as a boutique grocery market in the San Antonio neighborhood. The market's mission is to provide unique and culturally significant Southeast Asian fresh produce and cuisine staples to a largely Southeast Asian clientele; this proposal would follow the market's mission to provide unique products and would diversify the alcohol selections in the area. The proposal requires the proprietor to obtain a Type 21 ABC liquor license which would allow for off-site consumption.

The floor plans show the current shelves mostly reserved for dry ingredients and goods which are majority specialty Southeast Asian focused. The proposal would add a two-door, 42 cubic-foot, lockable cooler that measures 52 inches in width for storing specifically crafted Southeast Asian alcoholic beverages. This would be in addition to the required net retail floor area and prominent display of a substantial quantity of fresh fruits, vegetables, and/or fresh-cut meat, as stipulated in Planning Code Sections 17.10.270 and 17.10.280.