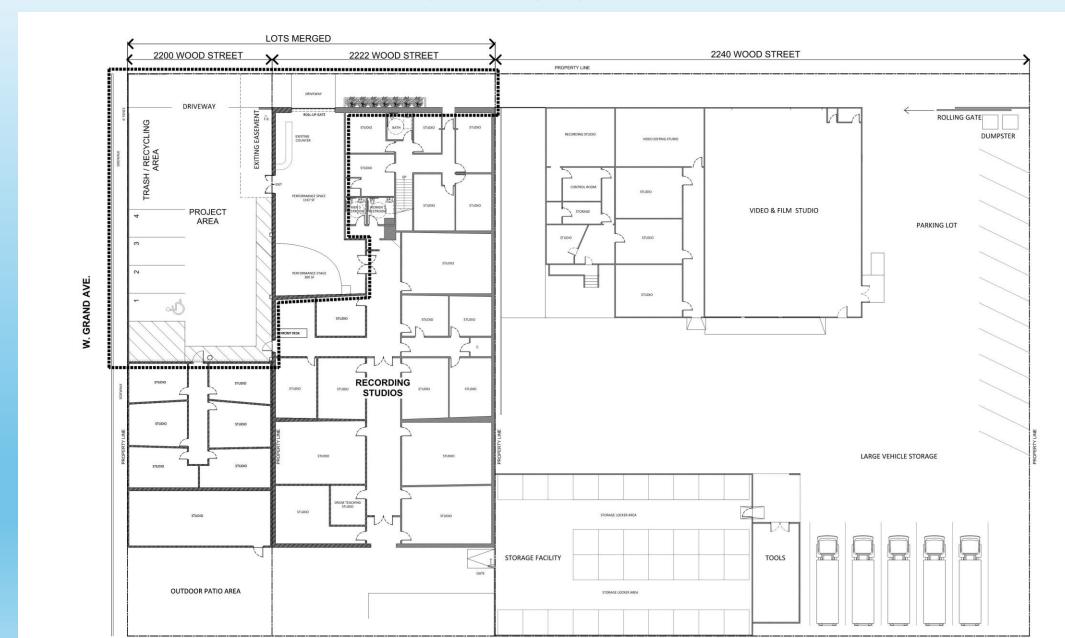

# SOUNDWAVE STUDIOS WOOD STREET MUSIC HALL

**DESCRIPTION:** LIVE MUSIC VENUE/ BEER GARDEN/ CAFE

ADDRESS: 2200 WOOD STREET, OAKLAND, CA 94607

OWNER: ALAN LUCCHESI

A PROJECT BY: PACIFIC CREST DESIGN GROUP









#### **EXISTING SITE PLAN**



#### PROPOSED SITE PLAN



#### PROPOSED FLOOR PLAN



#### PROPOSED SITE PLAN



# MUSIC HALL - CAFÉ - BEER GARDEN



## VIEW FROM WEST GRAND AVE.



# VIEW FROM WOOD STREET



#### LEFT 1: 2240 WOOD ST – SOUNDWAVE STUDIOS



## LEFT 2: 1735 24<sup>TH</sup> ST



# RIGHT 1: WEST GRAND OVERPASS



## RIGHT 2: 1700 20ST – MR SANDOVAL CONST.



## RIGHT 4: RAIMONDI PARK



#### ACROSS STREET: RV PARK



#### **IMAGE BOARD**