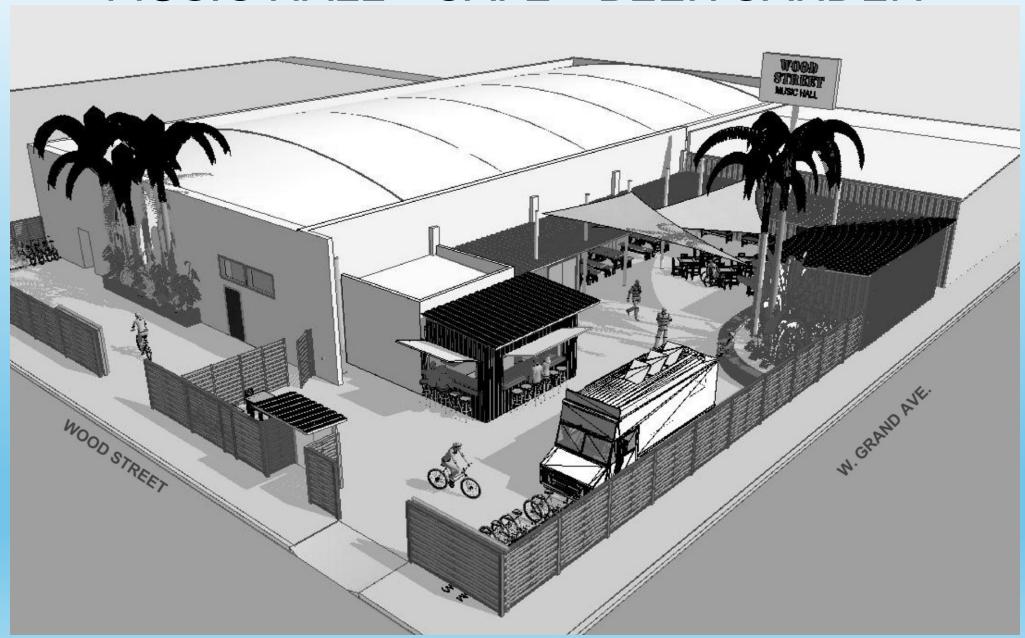

# MUSIC HALL - CAFÉ - BEER GARDEN

## VIEW FROM WEST GRAND AVE.

# VIEW FROM WOOD STREET