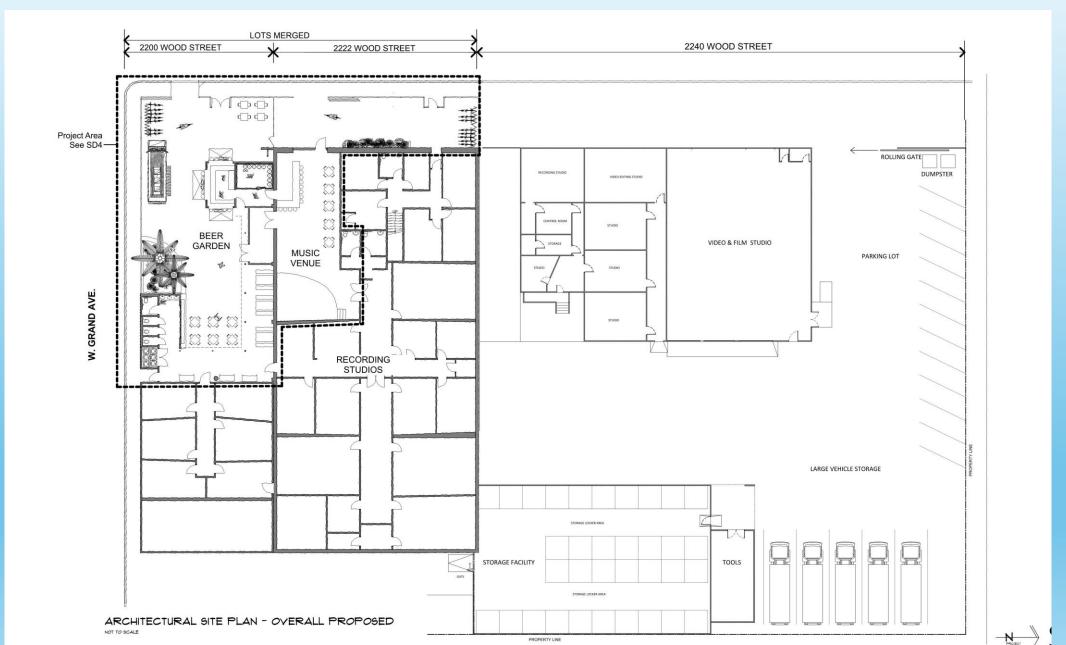

# SOUNDWAVE STUDIOS WOOD STREET MUSIC HALL

**DESCRIPTION:** LIVE MUSIC VENUE/ BEER GARDEN/ CAFE

ADDRESS: 2200 WOOD STREET, OAKLAND, CA 94607

OWNER: ALAN LUCCHESI

A PROJECT BY: PACIFIC CREST DESIGN GROUP









#### **EXISTING SITE PLAN**



#### PROPOSED SITE PLAN



#### PROPOSED FLOOR PLAN



#### PROPOSED SITE PLAN



# MUSIC HALL - CAFÉ - BEER GARDEN



## VIEW FROM WEST GRAND AVE.



# VIEW FROM WOOD STREET



#### LEFT 1: 2240 WOOD ST – SOUNDWAVE STUDIOS



## LEFT 2: 1735 24<sup>TH</sup> ST



# RIGHT 1: WEST GRAND OVERPASS



## RIGHT 2: 1700 20ST – MR SANDOVAL CONST.



## RIGHT 4: RAIMONDI PARK



#### ACROSS STREET: RV PARK



#### **IMAGE BOARD**