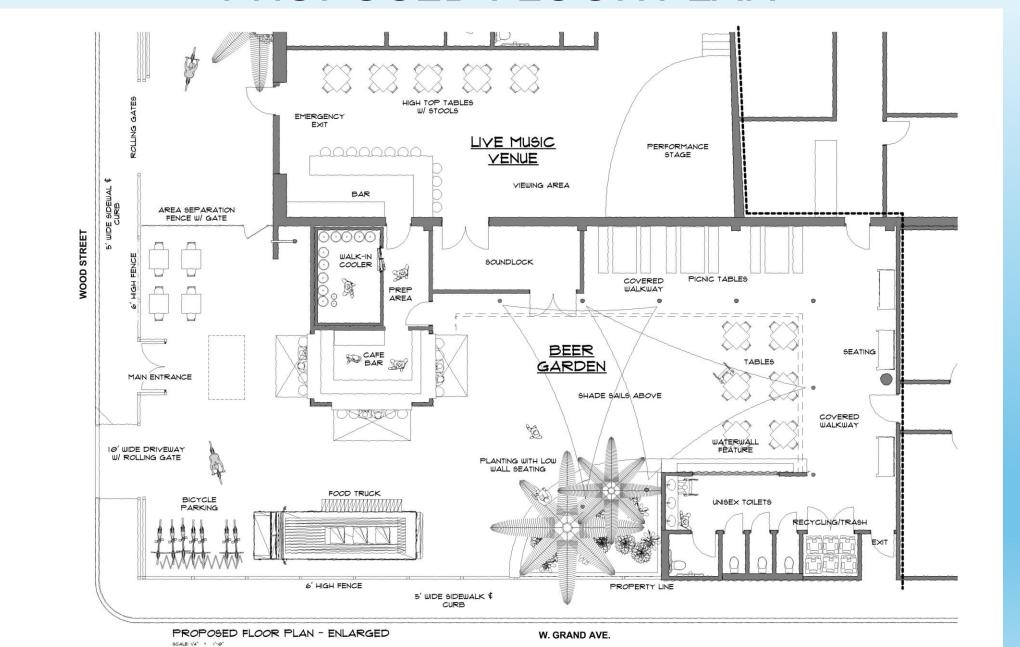

# SOUNDWAVE STUDIOS WOOD STREET MUSIC HALL

**DESCRIPTION:** LIVE MUSIC VENUE/ BEER GARDEN/ CAFE

ADDRESS: 2200 WOOD STREET, OAKLAND, CA 94607

OWNER: ALAN LUCCHESI

A PROJECT BY: PACIFIC CREST DESIGN GROUP









#### **EXISTING SITE PLAN**



#### PROPOSED SITE PLAN



#### PROPOSED FLOOR PLAN



#### PROPOSED SITE PLAN



# MUSIC HALL - CAFÉ - BEER GARDEN



## VIEW FROM WEST GRAND AVE.



# VIEW FROM WOOD STREET



#### LEFT 1: 2240 WOOD ST – SOUNDWAVE STUDIOS



## LEFT 2: 1735 24<sup>TH</sup> ST



# RIGHT 1: WEST GRAND OVERPASS



## RIGHT 2: 1700 20ST – MR SANDOVAL CONST.



## RIGHT 4: RAIMONDI PARK



#### ACROSS STREET: RV PARK



#### **IMAGE BOARD**