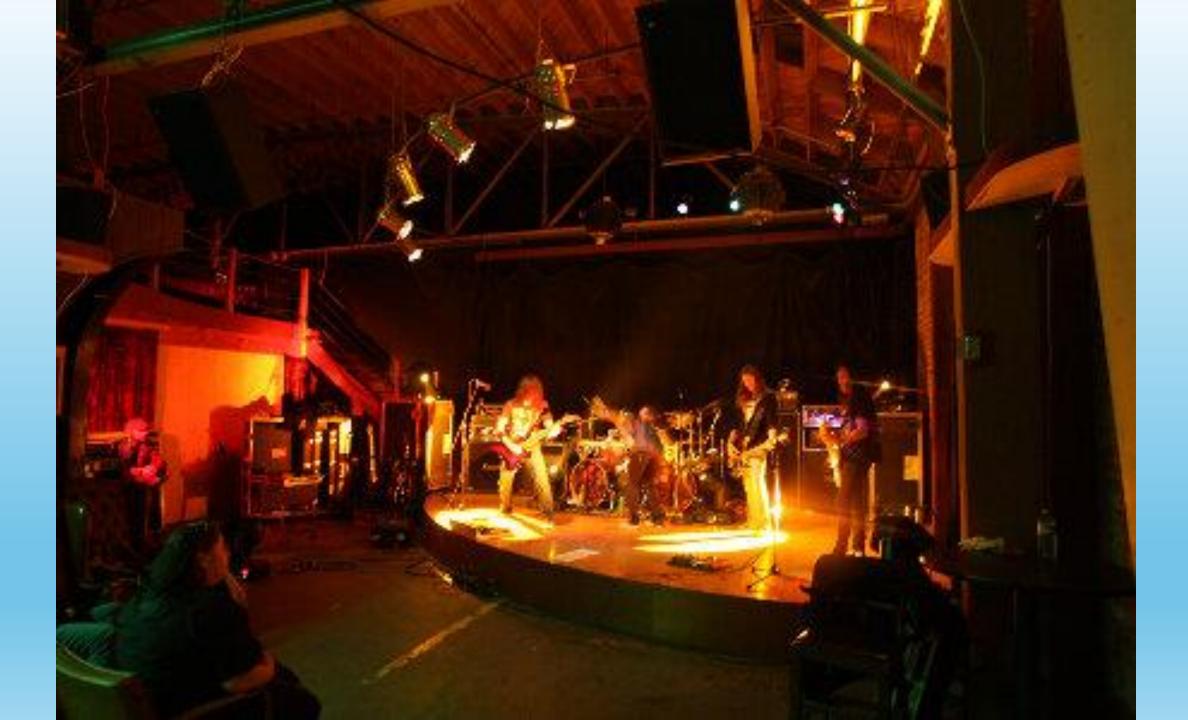

# SOUNDWAVE STUDIOS WOOD STREET MUSIC HALL

**DESCRIPTION:** LIVE MUSIC VENUE/ BEER GARDEN/ CAFE

ADDRESS: 2200 WOOD STREET, OAKLAND, CA 94607

OWNER: ALAN LUCCHESI

A PROJECT BY: PACIFIC CREST DESIGN GROUP









#### **EXISTING SITE PLAN**



#### PROPOSED SITE PLAN



#### PROPOSED FLOOR PLAN



#### PROPOSED SITE PLAN



# MUSIC HALL - CAFÉ - BEER GARDEN



## VIEW FROM WEST GRAND AVE.



# VIEW FROM WOOD STREET



#### LEFT 1: 2240 WOOD ST – SOUNDWAVE STUDIOS



## LEFT 2: 1735 24<sup>TH</sup> ST



# RIGHT 1: WEST GRAND OVERPASS



## RIGHT 2: 1700 20ST – MR SANDOVAL CONST.



## RIGHT 4: RAIMONDI PARK



#### ACROSS STREET: RV PARK



#### **IMAGE BOARD**