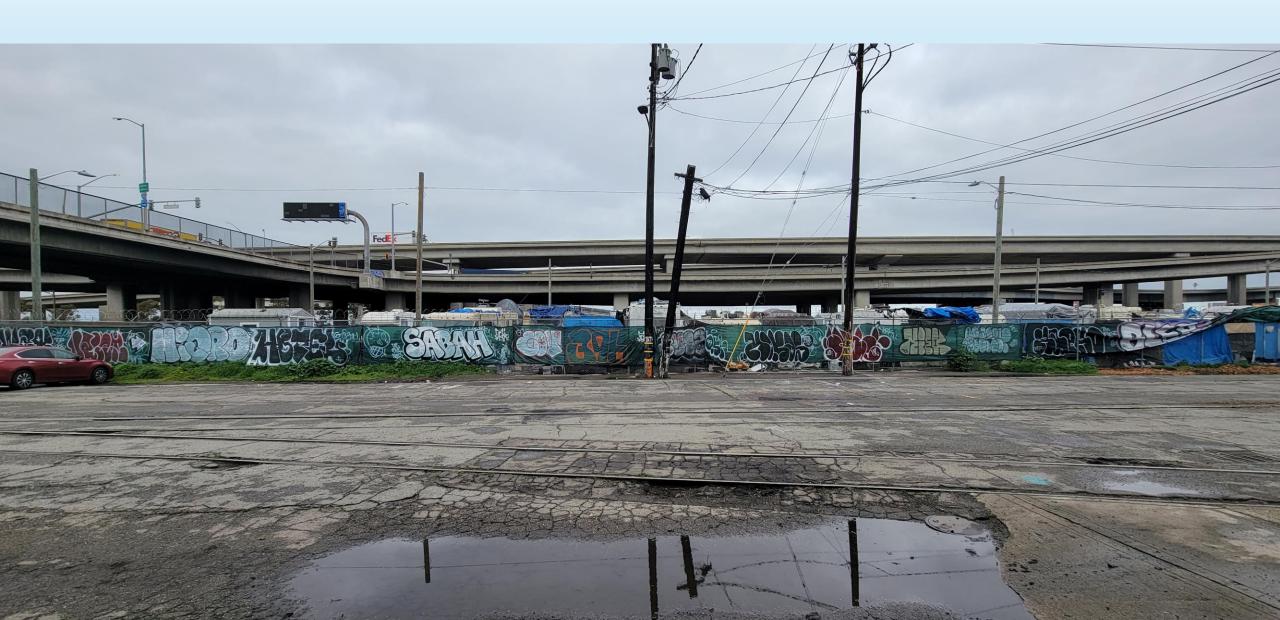

# SOUNDWAVE STUDIOS WOOD STREET MUSIC HALL

**DESCRIPTION:** LIVE MUSIC VENUE/ BEER GARDEN/ CAFE

ADDRESS: 2200 WOOD STREET, OAKLAND, CA 94607

OWNER: ALAN LUCCHESI

A PROJECT BY: PACIFIC CREST DESIGN GROUP









#### **EXISTING SITE PLAN**



#### PROPOSED SITE PLAN



#### PROPOSED FLOOR PLAN



#### PROPOSED SITE PLAN



# MUSIC HALL - CAFÉ - BEER GARDEN



## VIEW FROM WEST GRAND AVE.



# VIEW FROM WOOD STREET



#### LEFT 1: 2240 WOOD ST – SOUNDWAVE STUDIOS



## LEFT 2: 1735 24<sup>TH</sup> ST



# RIGHT 1: WEST GRAND OVERPASS



## RIGHT 2: 1700 20ST – MR SANDOVAL CONST.



## RIGHT 4: RAIMONDI PARK



#### ACROSS STREET: RV PARK



#### **IMAGE BOARD**