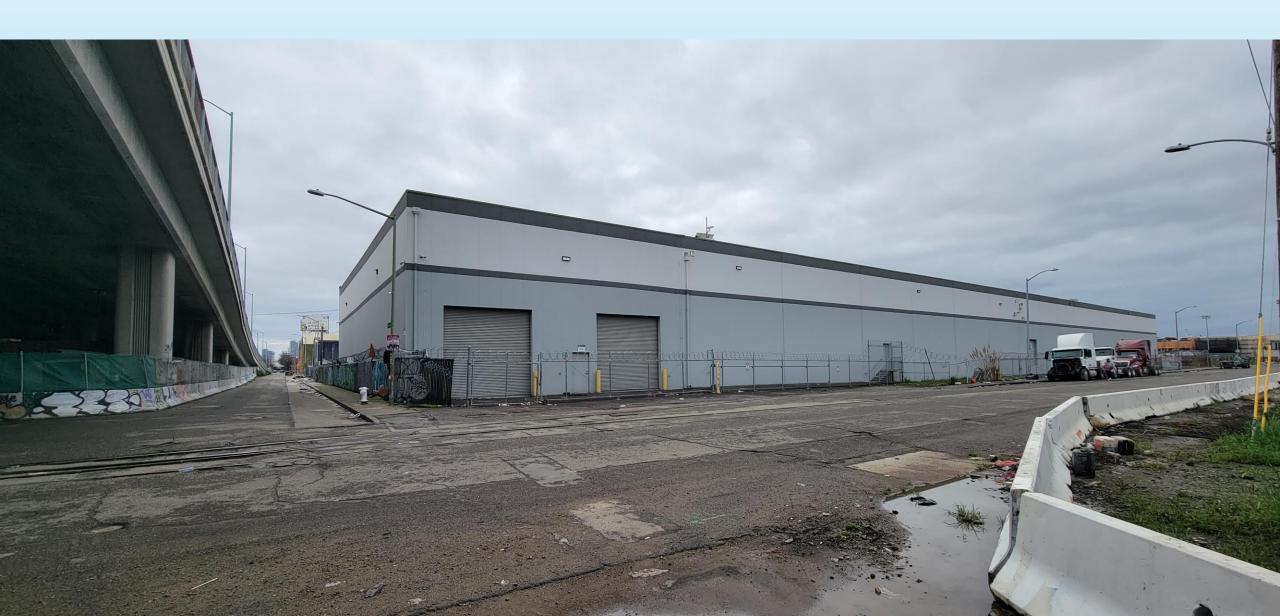

# SOUNDWAVE STUDIOS WOOD STREET MUSIC HALL

**DESCRIPTION:** LIVE MUSIC VENUE/ BEER GARDEN/ CAFE

ADDRESS: 2200 WOOD STREET, OAKLAND, CA 94607

OWNER: ALAN LUCCHESI

A PROJECT BY: PACIFIC CREST DESIGN GROUP









#### **EXISTING SITE PLAN**



#### PROPOSED SITE PLAN



#### PROPOSED FLOOR PLAN



#### PROPOSED SITE PLAN



# MUSIC HALL - CAFÉ - BEER GARDEN



## VIEW FROM WEST GRAND AVE.



# VIEW FROM WOOD STREET



#### LEFT 1: 2240 WOOD ST – SOUNDWAVE STUDIOS



## LEFT 2: 1735 24<sup>TH</sup> ST



# RIGHT 1: WEST GRAND OVERPASS



## RIGHT 2: 1700 20ST – MR SANDOVAL CONST.



## RIGHT 4: RAIMONDI PARK



#### ACROSS STREET: RV PARK



#### **IMAGE BOARD**