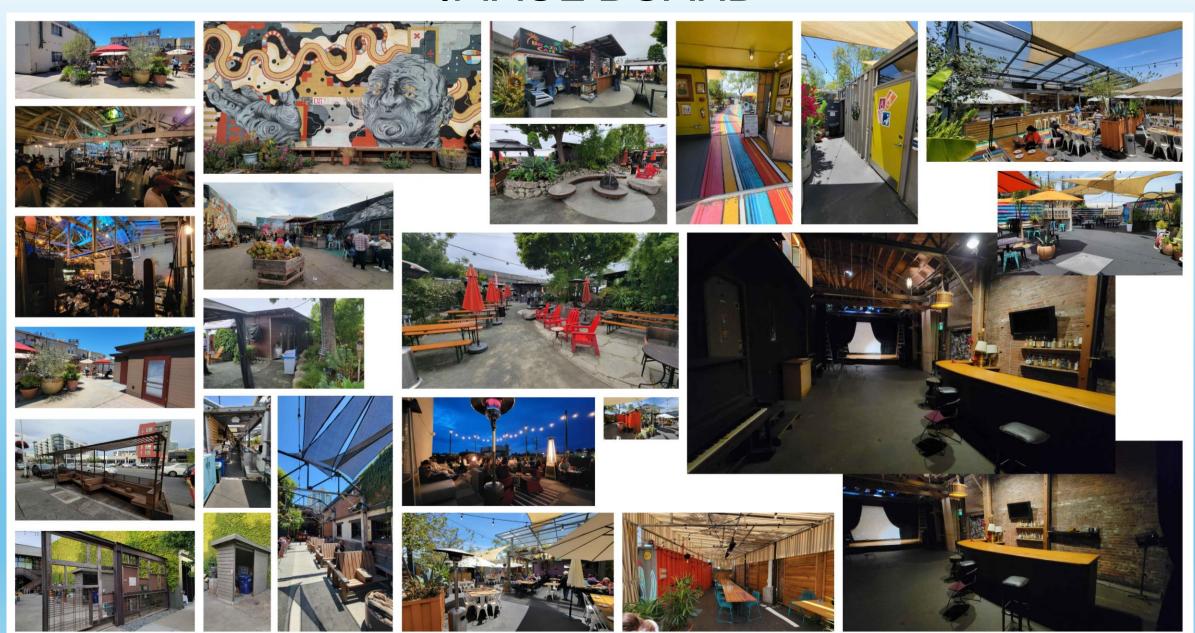

# SOUNDWAVE STUDIOS WOOD STREET MUSIC HALL

**DESCRIPTION:** LIVE MUSIC VENUE/ BEER GARDEN/ CAFE

ADDRESS: 2200 WOOD STREET, OAKLAND, CA 94607

OWNER: ALAN LUCCHESI

A PROJECT BY: PACIFIC CREST DESIGN GROUP









#### **EXISTING SITE PLAN**



#### PROPOSED SITE PLAN



#### PROPOSED FLOOR PLAN



#### PROPOSED SITE PLAN



# MUSIC HALL - CAFÉ - BEER GARDEN



## VIEW FROM WEST GRAND AVE.



# VIEW FROM WOOD STREET



#### LEFT 1: 2240 WOOD ST – SOUNDWAVE STUDIOS



## LEFT 2: 1735 24<sup>TH</sup> ST



# RIGHT 1: WEST GRAND OVERPASS



## RIGHT 2: 1700 20ST – MR SANDOVAL CONST.



## RIGHT 4: RAIMONDI PARK



#### ACROSS STREET: RV PARK



#### **IMAGE BOARD**