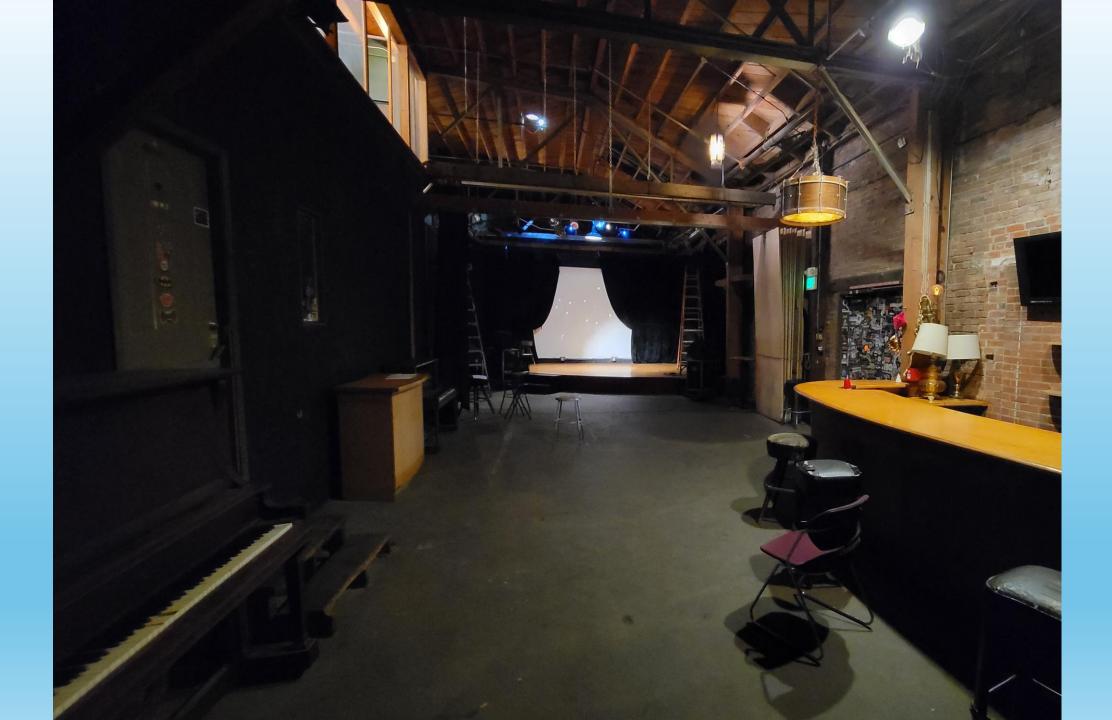

# SOUNDWAVE STUDIOS WOOD STREET MUSIC HALL

**DESCRIPTION:** LIVE MUSIC VENUE/ BEER GARDEN/ CAFE

ADDRESS: 2200 WOOD STREET, OAKLAND, CA 94607

OWNER: ALAN LUCCHESI

A PROJECT BY: PACIFIC CREST DESIGN GROUP









#### **EXISTING SITE PLAN**



#### PROPOSED SITE PLAN



#### PROPOSED FLOOR PLAN



#### PROPOSED SITE PLAN



# MUSIC HALL - CAFÉ - BEER GARDEN



## VIEW FROM WEST GRAND AVE.



# VIEW FROM WOOD STREET



#### LEFT 1: 2240 WOOD ST – SOUNDWAVE STUDIOS



## LEFT 2: 1735 24<sup>TH</sup> ST



# RIGHT 1: WEST GRAND OVERPASS



## RIGHT 2: 1700 20ST – MR SANDOVAL CONST.



## RIGHT 4: RAIMONDI PARK



#### ACROSS STREET: RV PARK



#### **IMAGE BOARD**