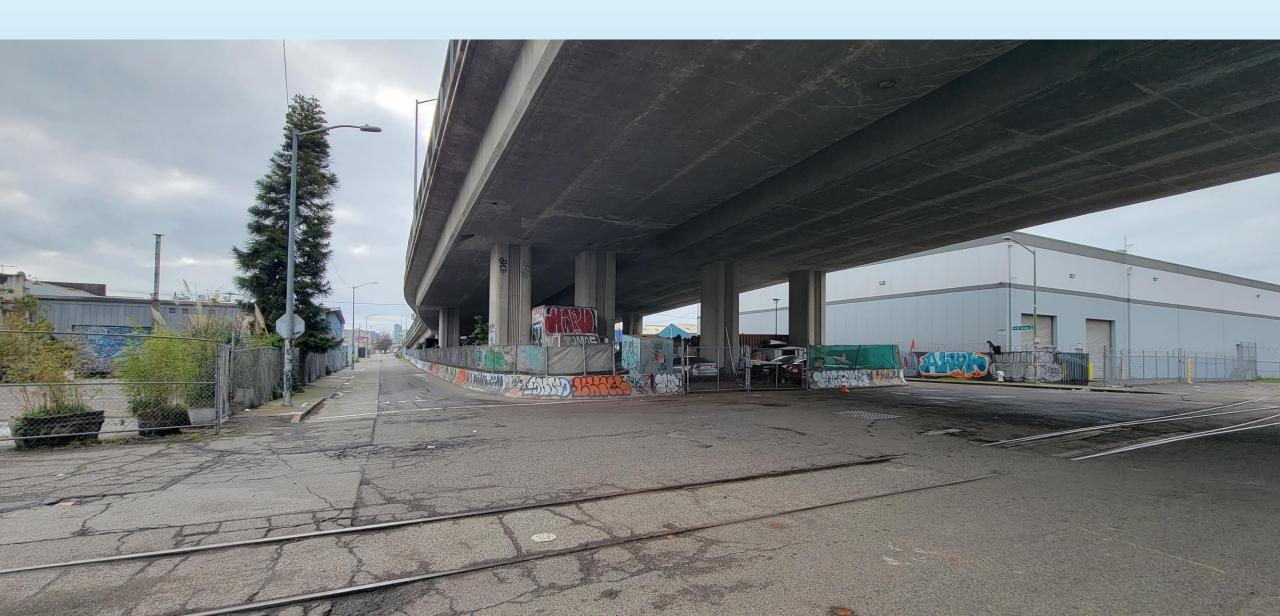

# SOUNDWAVE STUDIOS WOOD STREET MUSIC HALL

**DESCRIPTION:** LIVE MUSIC VENUE/ BEER GARDEN/ CAFE

ADDRESS: 2200 WOOD STREET, OAKLAND, CA 94607

OWNER: ALAN LUCCHESI

A PROJECT BY: PACIFIC CREST DESIGN GROUP









#### **EXISTING SITE PLAN**



#### PROPOSED SITE PLAN



#### PROPOSED FLOOR PLAN



#### PROPOSED SITE PLAN



# MUSIC HALL - CAFÉ - BEER GARDEN



## VIEW FROM WEST GRAND AVE.



# VIEW FROM WOOD STREET



#### LEFT 1: 2240 WOOD ST – SOUNDWAVE STUDIOS



## LEFT 2: 1735 24<sup>TH</sup> ST



# RIGHT 1: WEST GRAND OVERPASS



## RIGHT 2: 1700 20ST – MR SANDOVAL CONST.



## RIGHT 4: RAIMONDI PARK



#### ACROSS STREET: RV PARK



#### **IMAGE BOARD**