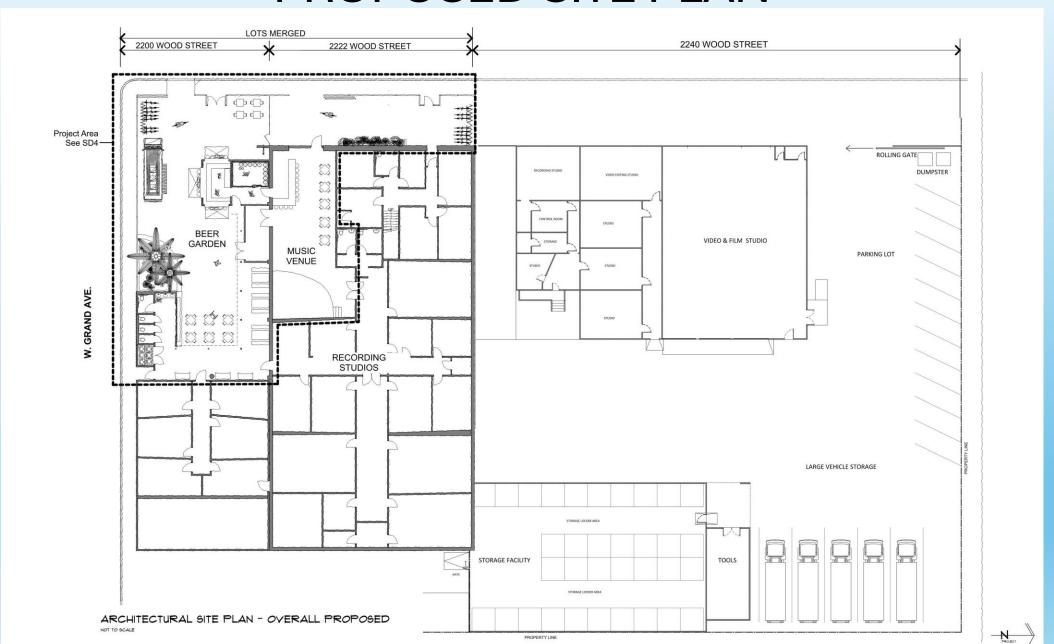

# SOUNDWAVE STUDIOS WOOD STREET MUSIC HALL

**DESCRIPTION:** LIVE MUSIC VENUE/ BEER GARDEN/ CAFE

ADDRESS: 2200 WOOD STREET, OAKLAND, CA 94607

OWNER: ALAN LUCCHESI

A PROJECT BY: PACIFIC CREST DESIGN GROUP









#### **EXISTING SITE PLAN**



#### PROPOSED SITE PLAN



#### PROPOSED FLOOR PLAN



#### PROPOSED SITE PLAN



# MUSIC HALL - CAFÉ - BEER GARDEN



## VIEW FROM WEST GRAND AVE.



# VIEW FROM WOOD STREET



#### LEFT 1: 2240 WOOD ST – SOUNDWAVE STUDIOS



## LEFT 2: 1735 24<sup>TH</sup> ST



# RIGHT 1: WEST GRAND OVERPASS



## RIGHT 2: 1700 20ST – MR SANDOVAL CONST.



## RIGHT 4: RAIMONDI PARK



#### ACROSS STREET: RV PARK



#### **IMAGE BOARD**