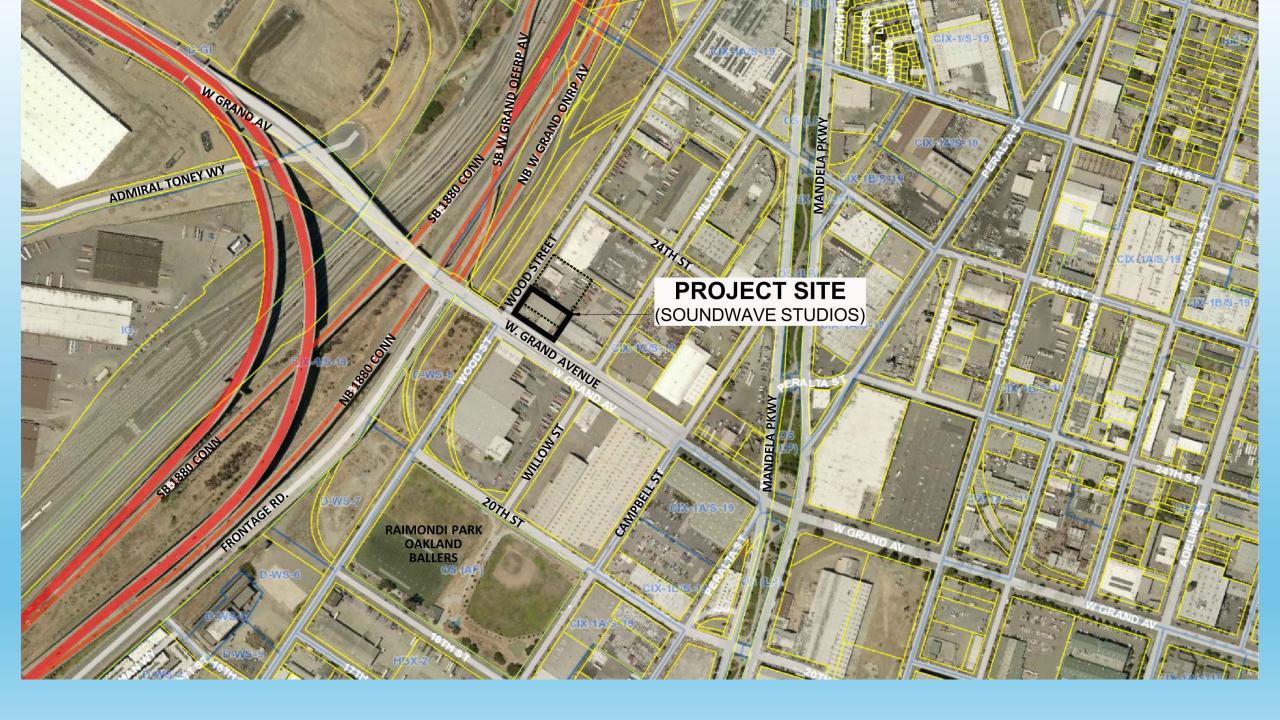

# SOUNDWAVE STUDIOS WOOD STREET MUSIC HALL

**DESCRIPTION:** LIVE MUSIC VENUE/ BEER GARDEN/ CAFE

ADDRESS: 2200 WOOD STREET, OAKLAND, CA 94607

OWNER: ALAN LUCCHESI

A PROJECT BY: PACIFIC CREST DESIGN GROUP

#### **EXISTING SITE PLAN**