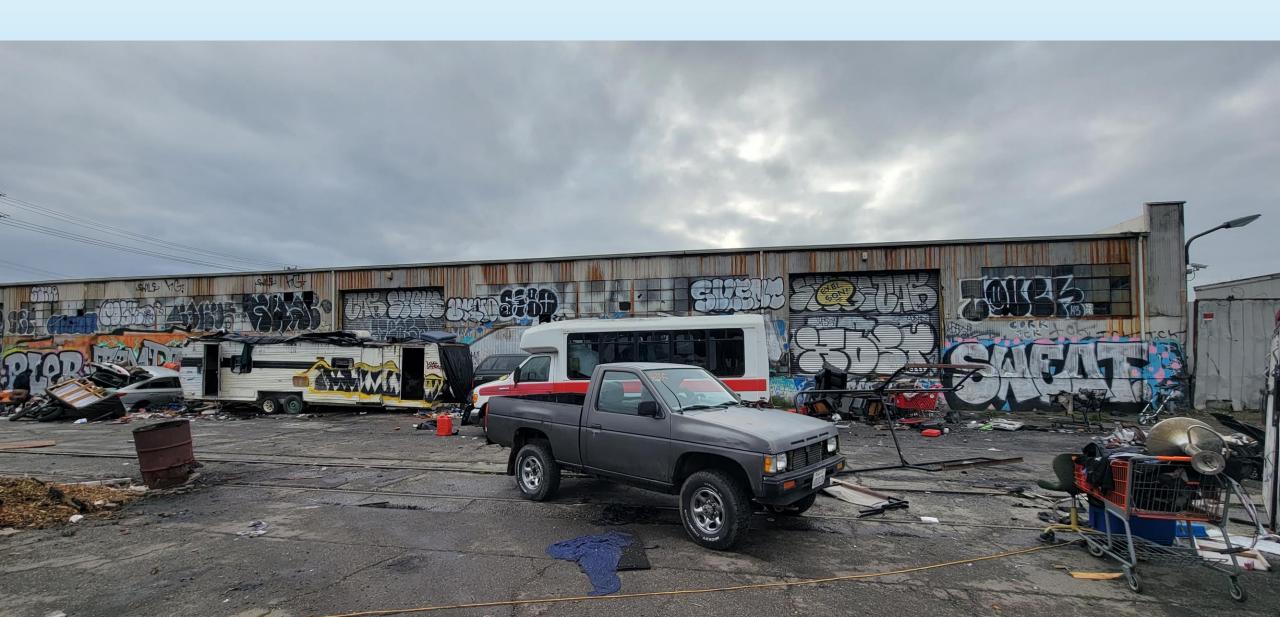

# SOUNDWAVE STUDIOS WOOD STREET MUSIC HALL

**DESCRIPTION:** LIVE MUSIC VENUE/ BEER GARDEN/ CAFE

ADDRESS: 2200 WOOD STREET, OAKLAND, CA 94607

OWNER: ALAN LUCCHESI

A PROJECT BY: PACIFIC CREST DESIGN GROUP









#### **EXISTING SITE PLAN**



#### PROPOSED SITE PLAN



#### PROPOSED FLOOR PLAN



#### PROPOSED SITE PLAN



# MUSIC HALL - CAFÉ - BEER GARDEN



## VIEW FROM WEST GRAND AVE.



# VIEW FROM WOOD STREET



#### LEFT 1: 2240 WOOD ST – SOUNDWAVE STUDIOS



## LEFT 2: 1735 24<sup>TH</sup> ST



# RIGHT 1: WEST GRAND OVERPASS



## RIGHT 2: 1700 20ST – MR SANDOVAL CONST.



## RIGHT 4: RAIMONDI PARK



#### ACROSS STREET: RV PARK



#### **IMAGE BOARD**