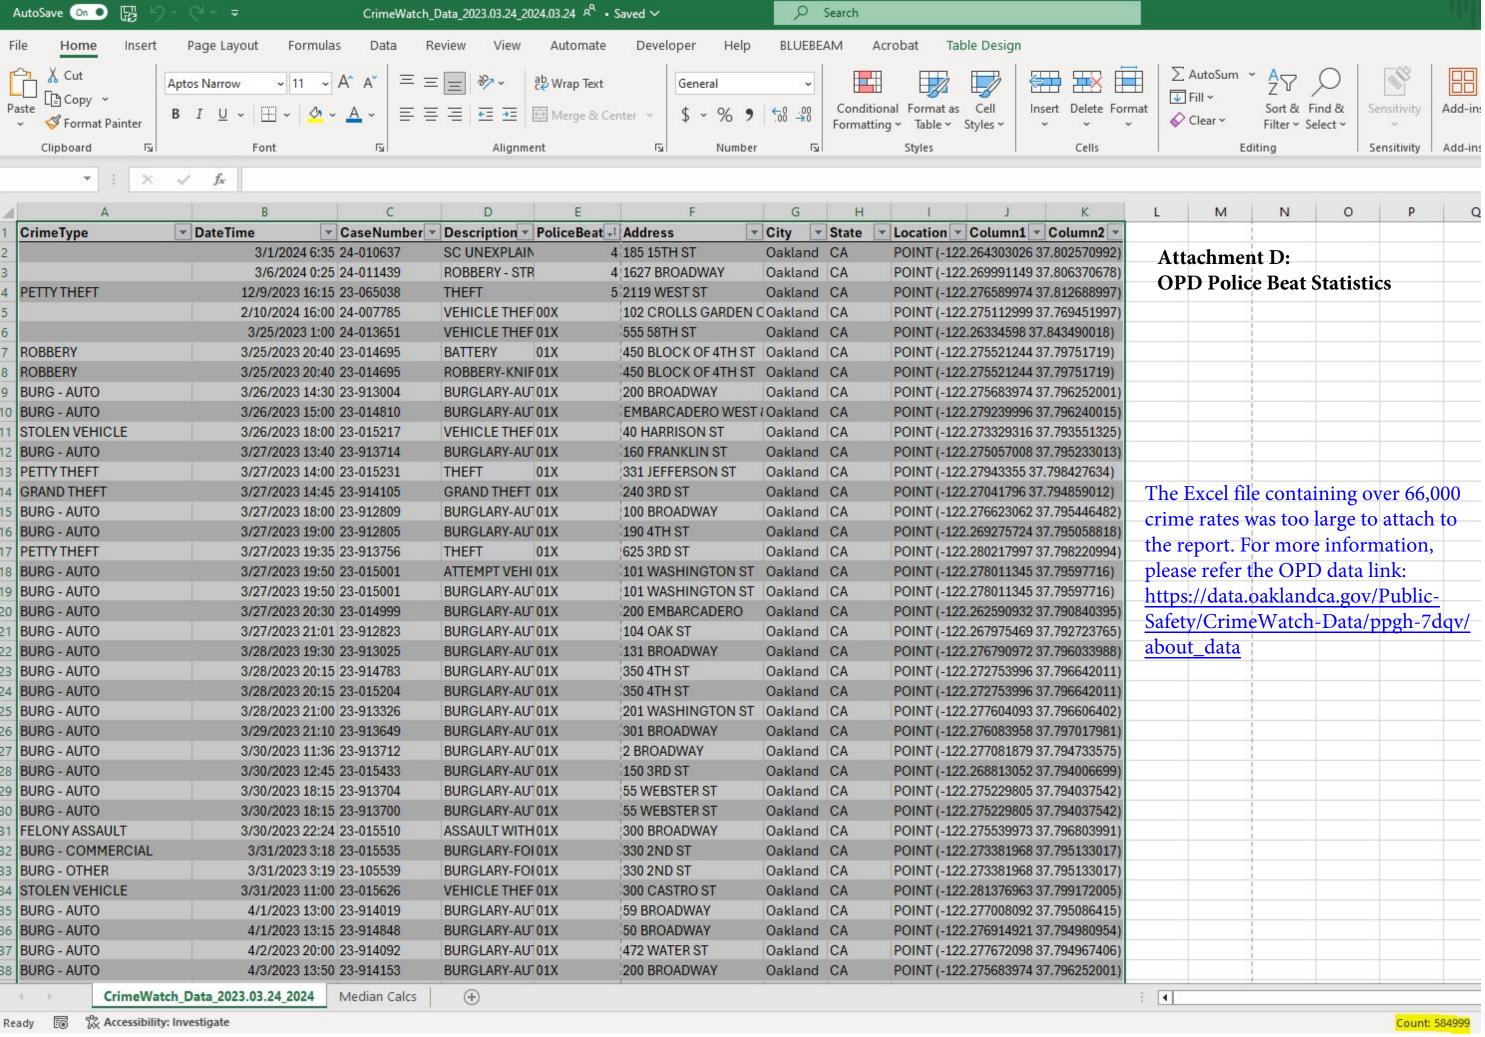

Staff has evaluated the data available from Oakland Police Department (OPD 2023-2024 data)<sup>1</sup> and Alcoholic Beverage Control (ABC 2021 & 2024 data) and has concluded that the property is not located in an Alcoholic beverage license over-concentrated area. The subject site is located within police beat "22Y": an area where a total of 676 crimes were reported between March 24, 2023, and March 24, 2024 (see **Attachment D**), which is less than the 863 Citywide police beats' median.

The subject site is in Census Tract 4080, where the per capita number of on-sale or off-sale retail Alcoholic Beverage Sales licenses is 0.001520913, less than 0.001780944 per capita number of on-sale or off-sale retail Alcoholic Beverage Sales licenses Alameda County median (ABC data 2021)<sup>2</sup>. Although the latest available comprehensive data from the year 2021 for the County from the ABC's website states that the subject census tract has three on-sale and one off-sale retail licenses (see **Attachment E**). The latest data available for the subject census tract as of March 24, 2024, states that there is only one active off-sale retail license (Type 85) within this census tract<sup>3</sup>. The ABC website states Type 85 license prohibits the licensee from conducting sales directly to the consumer from a premises open to public where direct sales of wine are done to consumers via the internet, direct mail, or telephone from a premises (not open to the public).

<sup>&</sup>lt;sup>1</sup> https://data.oaklandca.gov/Public-Safety/CrimeWatch-Data/ppgh-7dqv/about data

<sup>&</sup>lt;sup>2</sup> https://www.abc.ca.gov/licensing/licensing-reports/census-tract-authorizations/