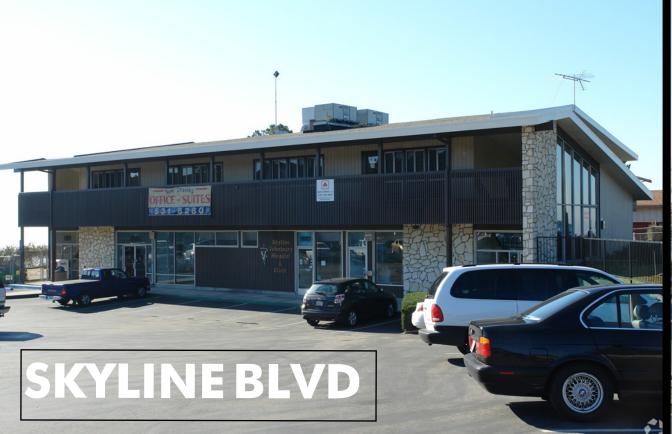

#### PROPERTY AND SURROUNDING AREA DESCRIPTION

The 9,750 square-foot property is a flat corner lot at the intersection of Skyline Boulevard and Rishell Drive, within the Skyline neighborhood. The building is set back from the front property line facing Skyline Boulevard to the east, with its back facing Rishell Drive and the building entrance oriented towards the parking lot between the store and the street. This two-story commercial building contains 4,800 square feet on each floor and accommodates the Skyline Community Market on the ground floor and office space above. The building façade includes stone veneer, cedar wood siding, and a glass frontage. The subject lot contains 39 regular parking spaces and two ADA compliant spaces. Residential homes to the north and west and a senior living facility to the south surround the property. The site is within approximately 400 feet of two transit stops, which serves nine bus lines.