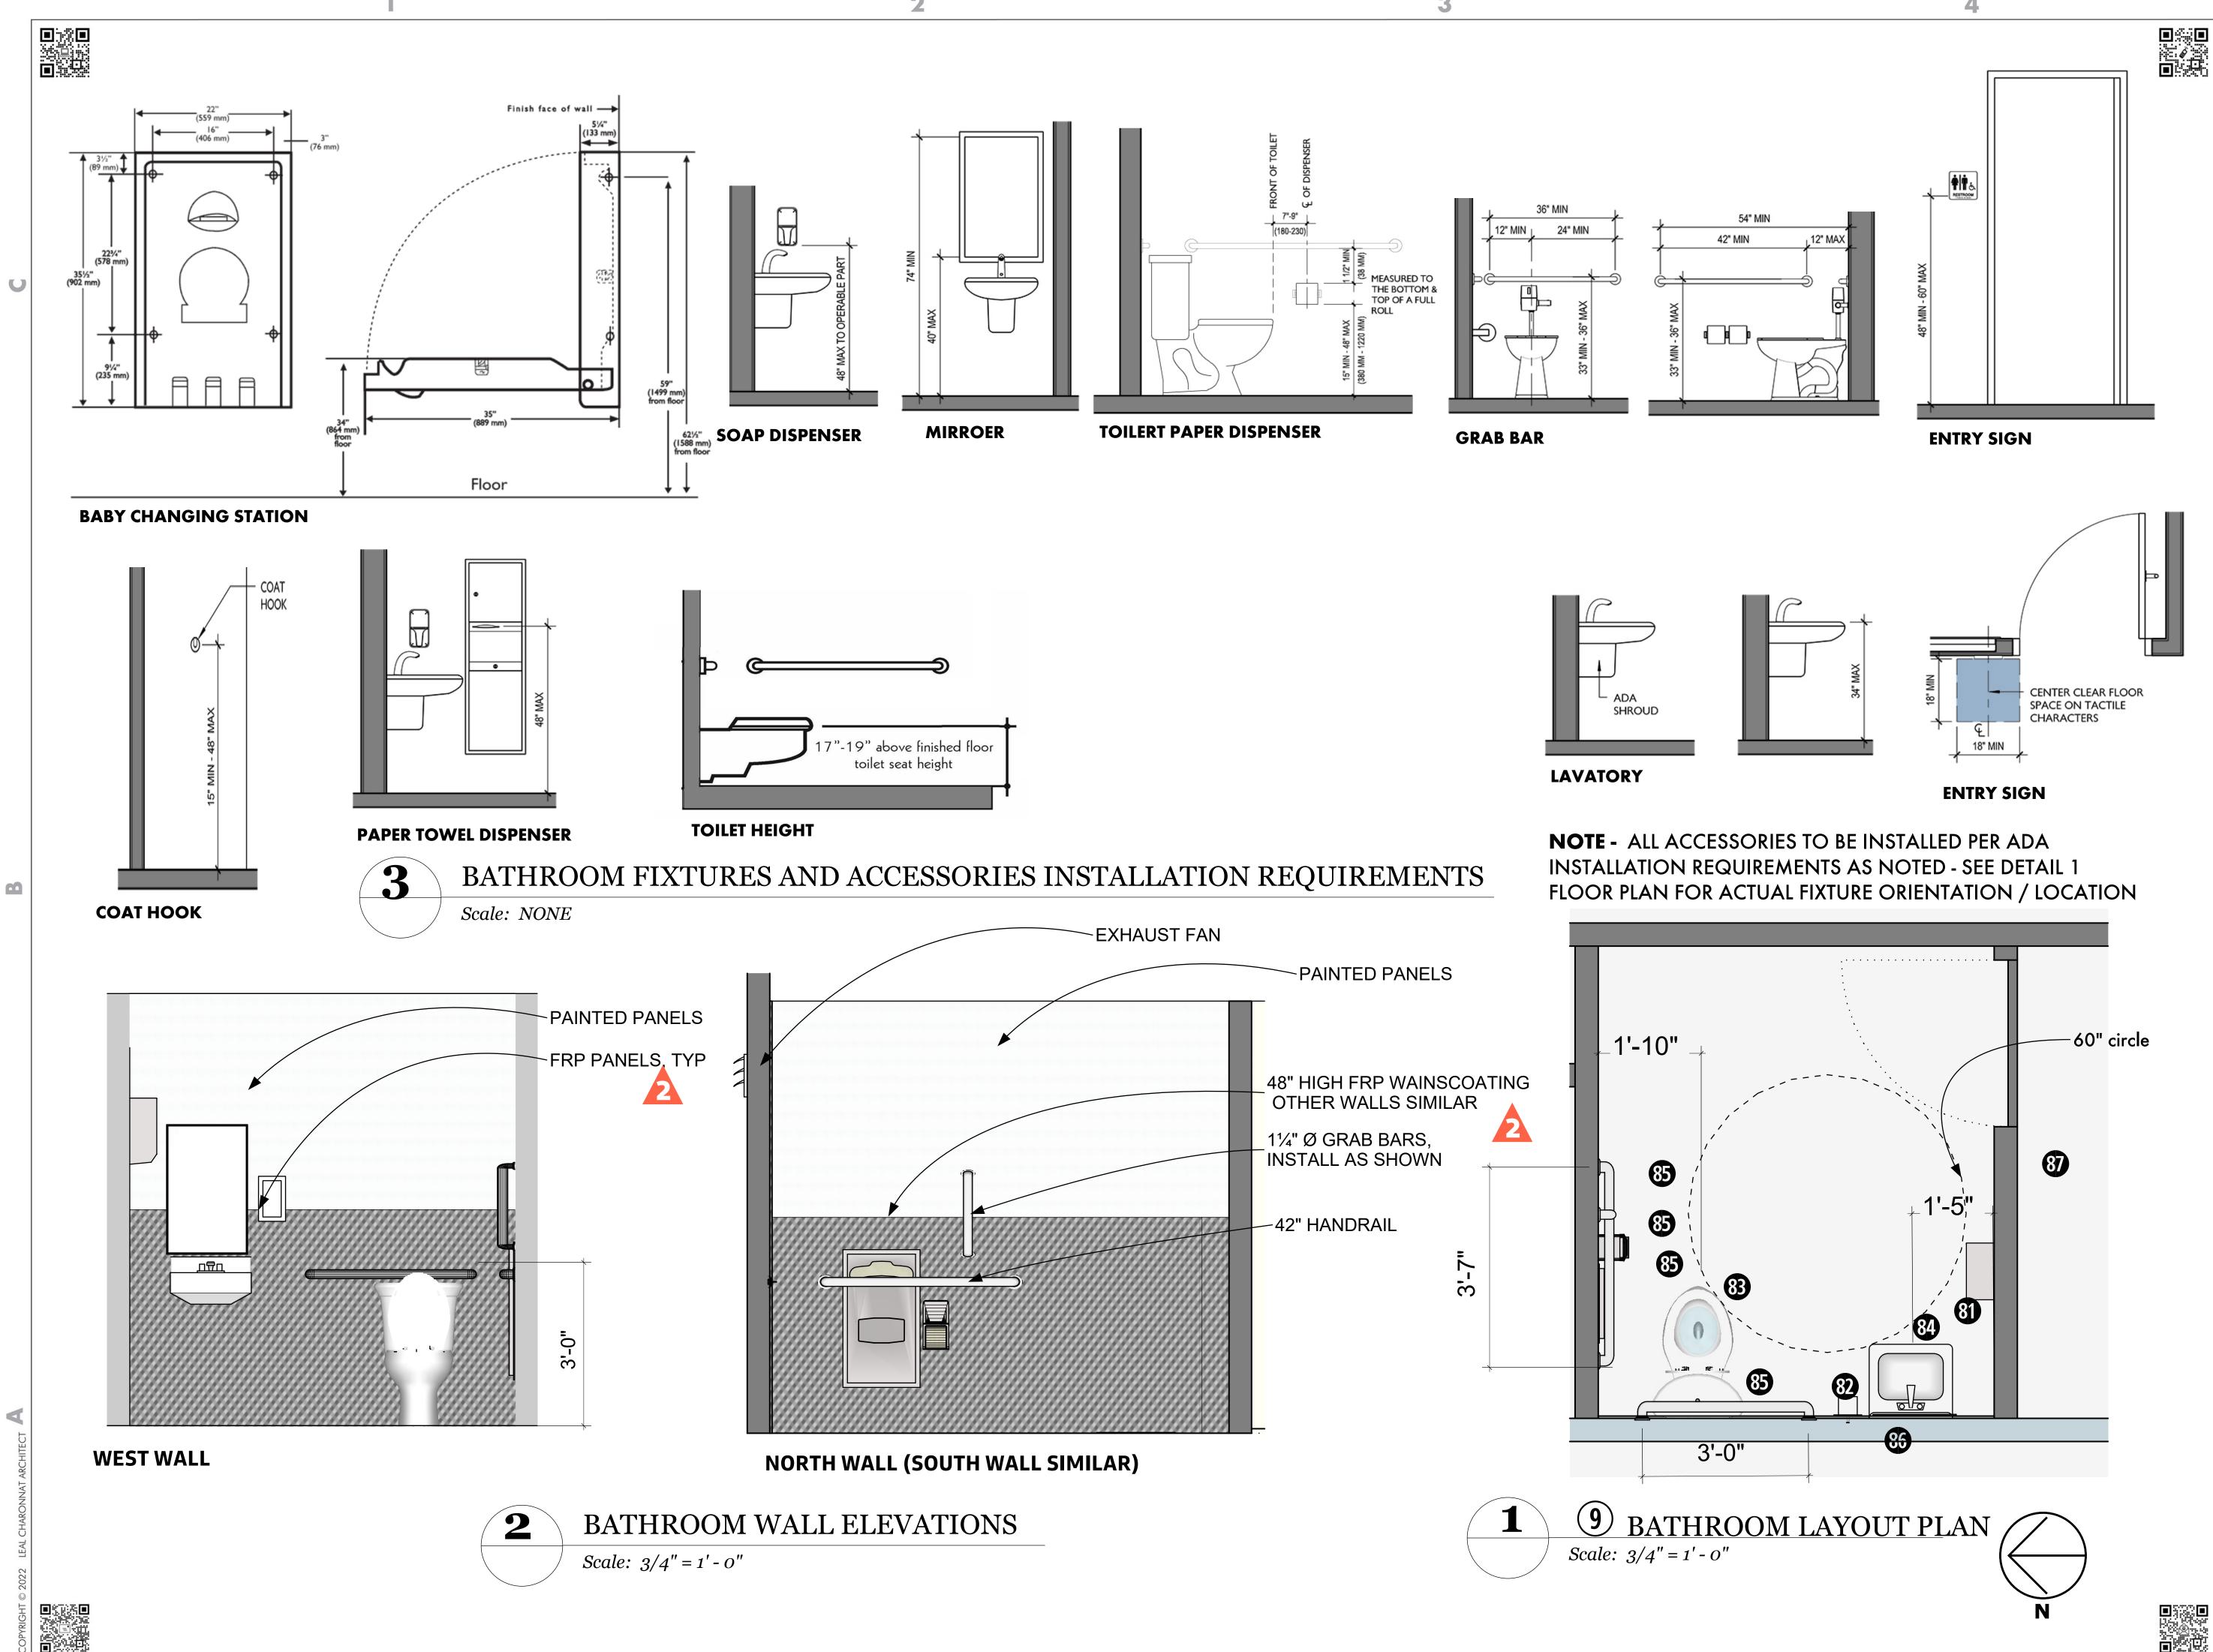

WALK-IN COOLER PLAN & DETAILS

PARTITION CONSTRUCTION DETAILS

**GROCERY STORE EQUIPMENT SCHEDULE** 

BATHROOM ACCESSORIES CUT SHEETS

BATHROOM ACCESSORIES CUT SHEETS

STORE EQUIPMENT PLAN AND SCHEDULE

KITCHEN FIXTURES CUT SHEETS

FIRE EXTINGUISHER PLAN

PLUMBING GENERAL NOTES

HOT WATER SYSTEM PLAN

FLOOR DRAIN & WASTELINE PLAN

HOT WATER PIPING PLANSCHEMATIC

HWH WORKSHEET | EXISTING HWH

**RESTROOM FIXTURES CUT SHEETS** 

**RESTROOM FIXTURES CUT SHEETS** 