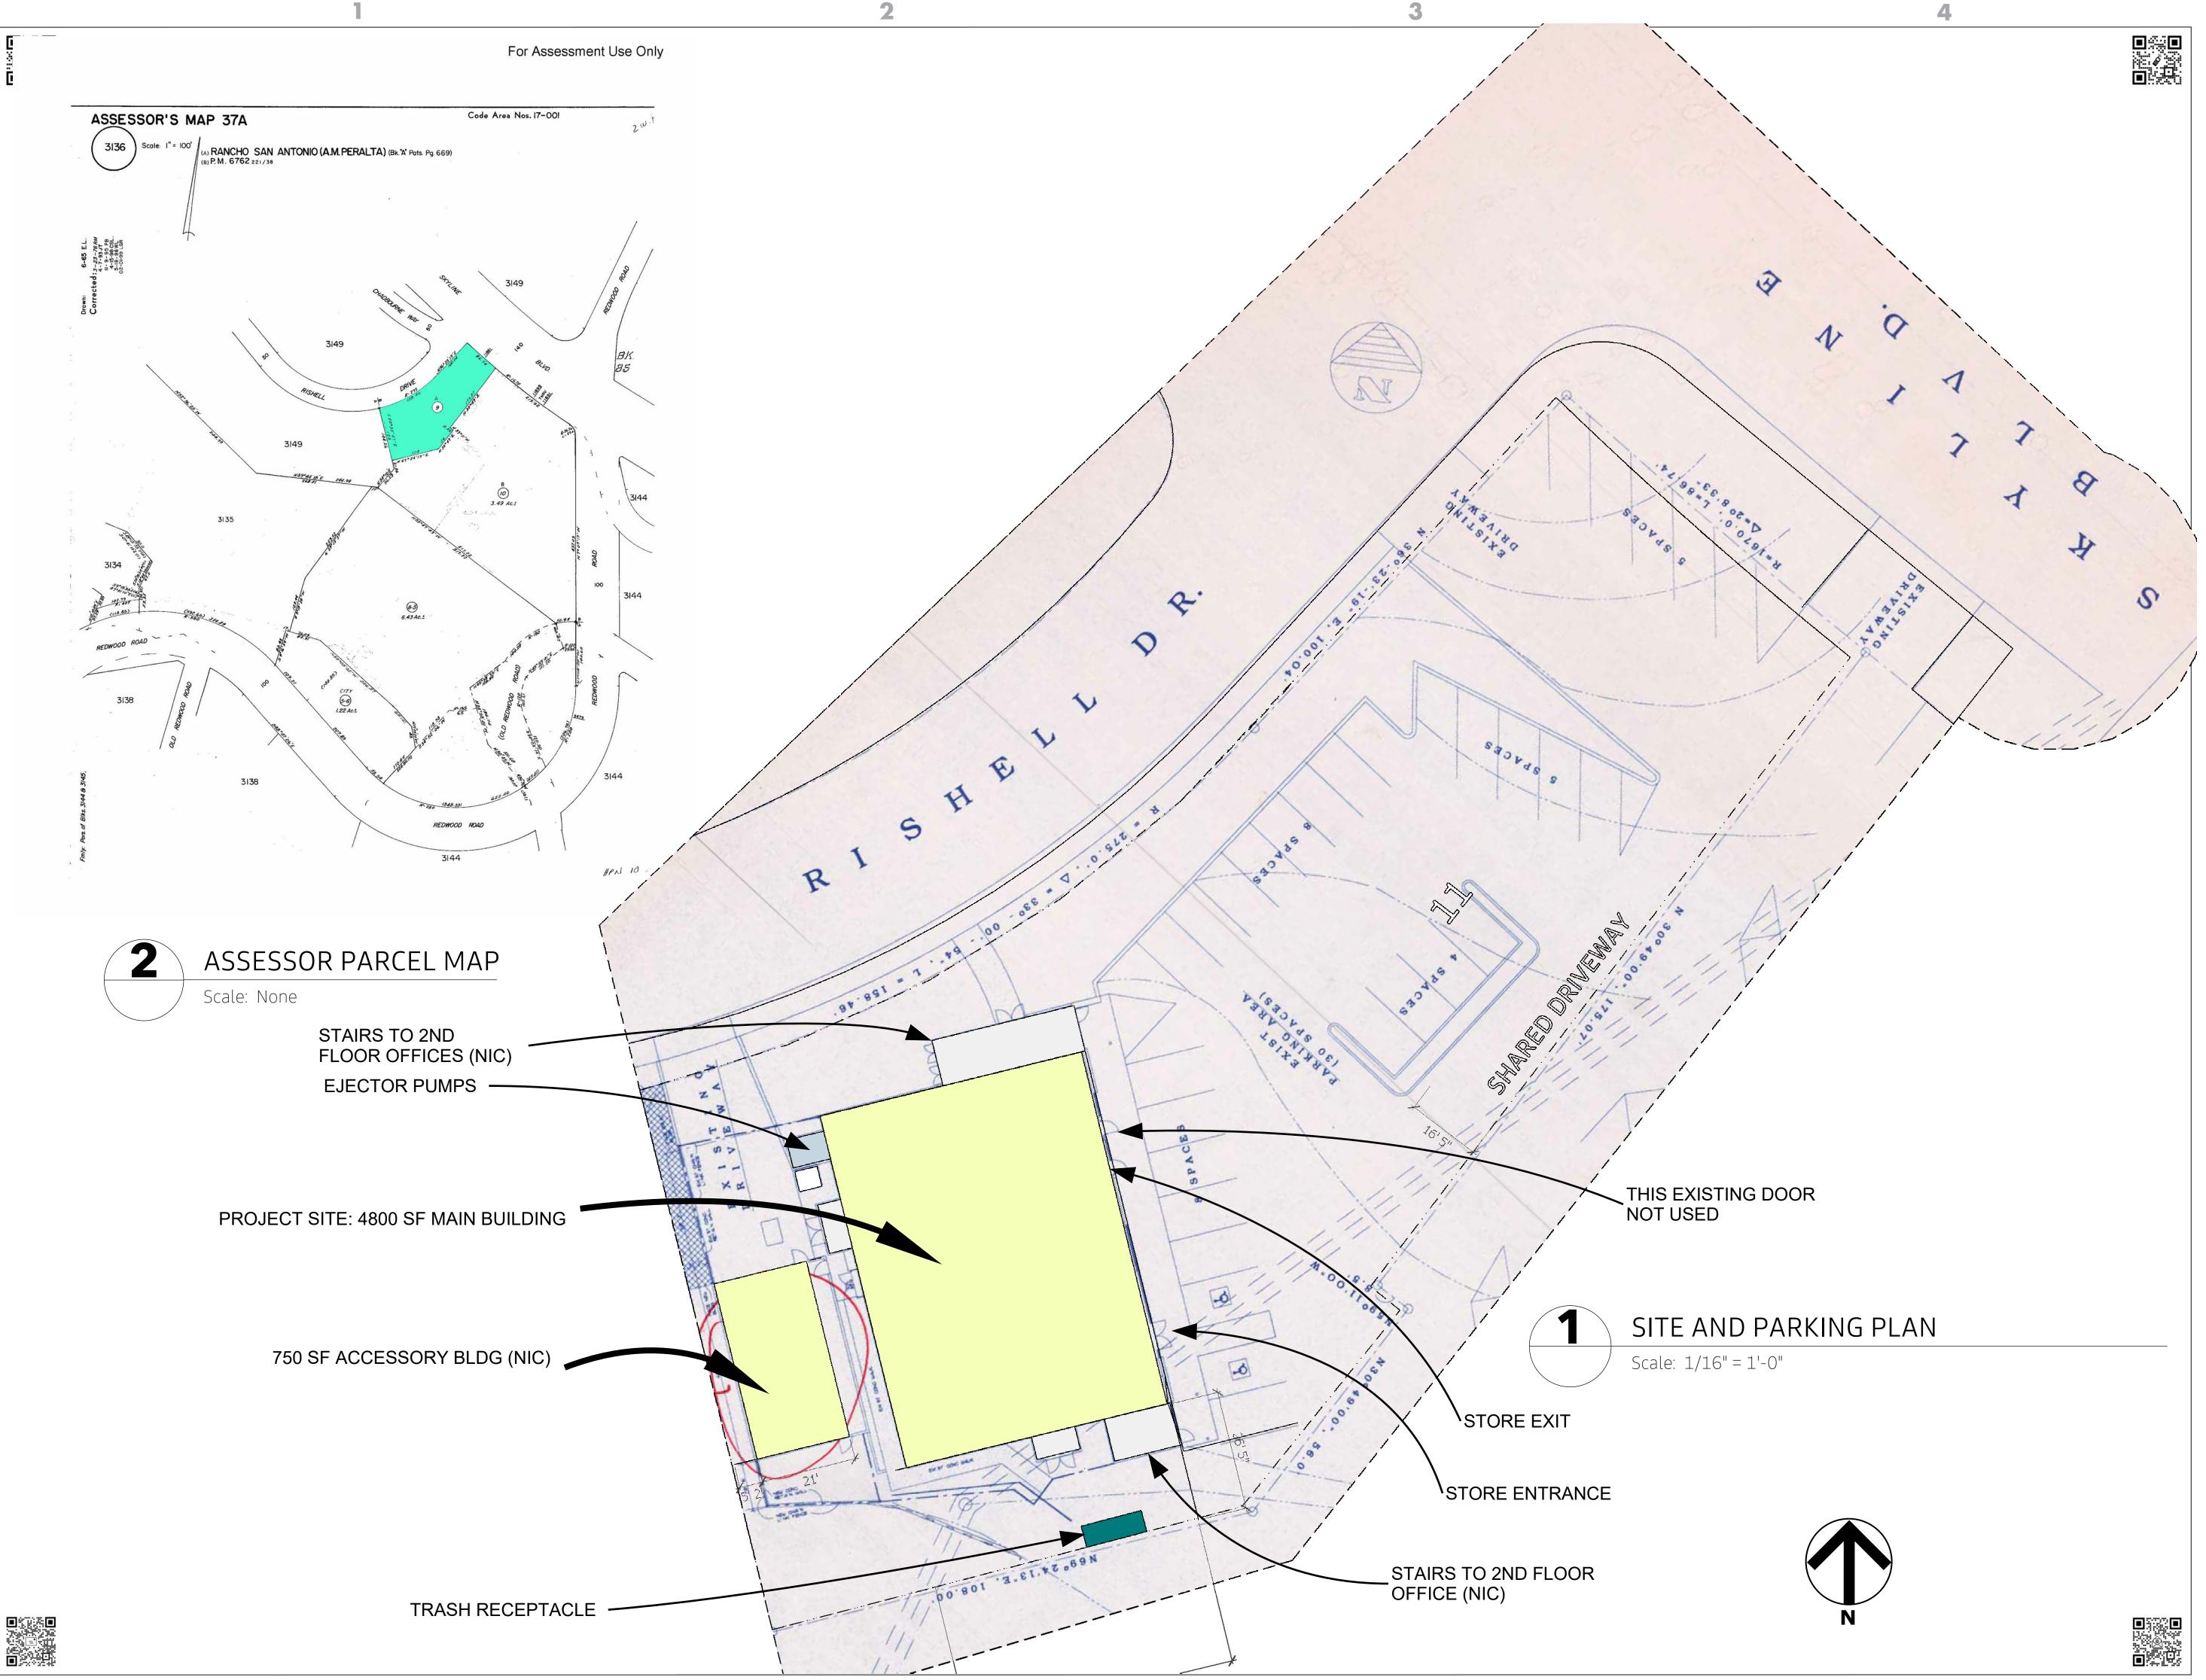

#### PROPERTY AND SURROUNDING AREA DESCRIPTION

The 9,750 square-foot property is a flat corner lot at the intersection of Skyline Boulevard and Rishell Drive, within the Skyline neighborhood. The building is set back from the front property line facing Skyline Boulevard to the east, with its back facing Rishell Drive and the building entrance oriented towards the parking lot between the store and the street. This two-story commercial building contains 4,800 square feet on each floor and accommodates the Skyline Community Market on the ground floor and office space above. The building façade includes stone veneer, cedar wood siding, and a glass frontage. The subject lot contains 39 regular parking spaces and two ADA compliant spaces. Residential homes to the north and west and a senior living facility to the south surround the property. The site is within approximately 400 feet of two transit stops, which serves nine bus lines.

SITE PLAN, PARKING PLAN, ASSESSOR PARCEL MAP

ACCESSIBILITY REQUIREMENTS CHECKLIST

MAIN BUILDING FLOOR PLAN

**EXTERIOR ELEVATIONS** 

KITCHEN DETAILS

MAIN BLDG REFLECTED CEILING PLAN

KITCHEN PLAN & EQUIPMENT SCHEDULE

## **NO CHANGE TO**

| EXTERIOR FACADE                       | A-201 |
|---------------------------------------|-------|
| 2ND FLOOR ACCESS OR COMMERCIAL SPACES | (NIC) |
| PARKINGLOT                            | C-101 |

## **PARKING SPACES**

| EXISTING REGULAR PARKING SPACES:       | 39 |
|----------------------------------------|----|
| EXISTING ADA COMPLIANT PARKING SPACES: | 2  |