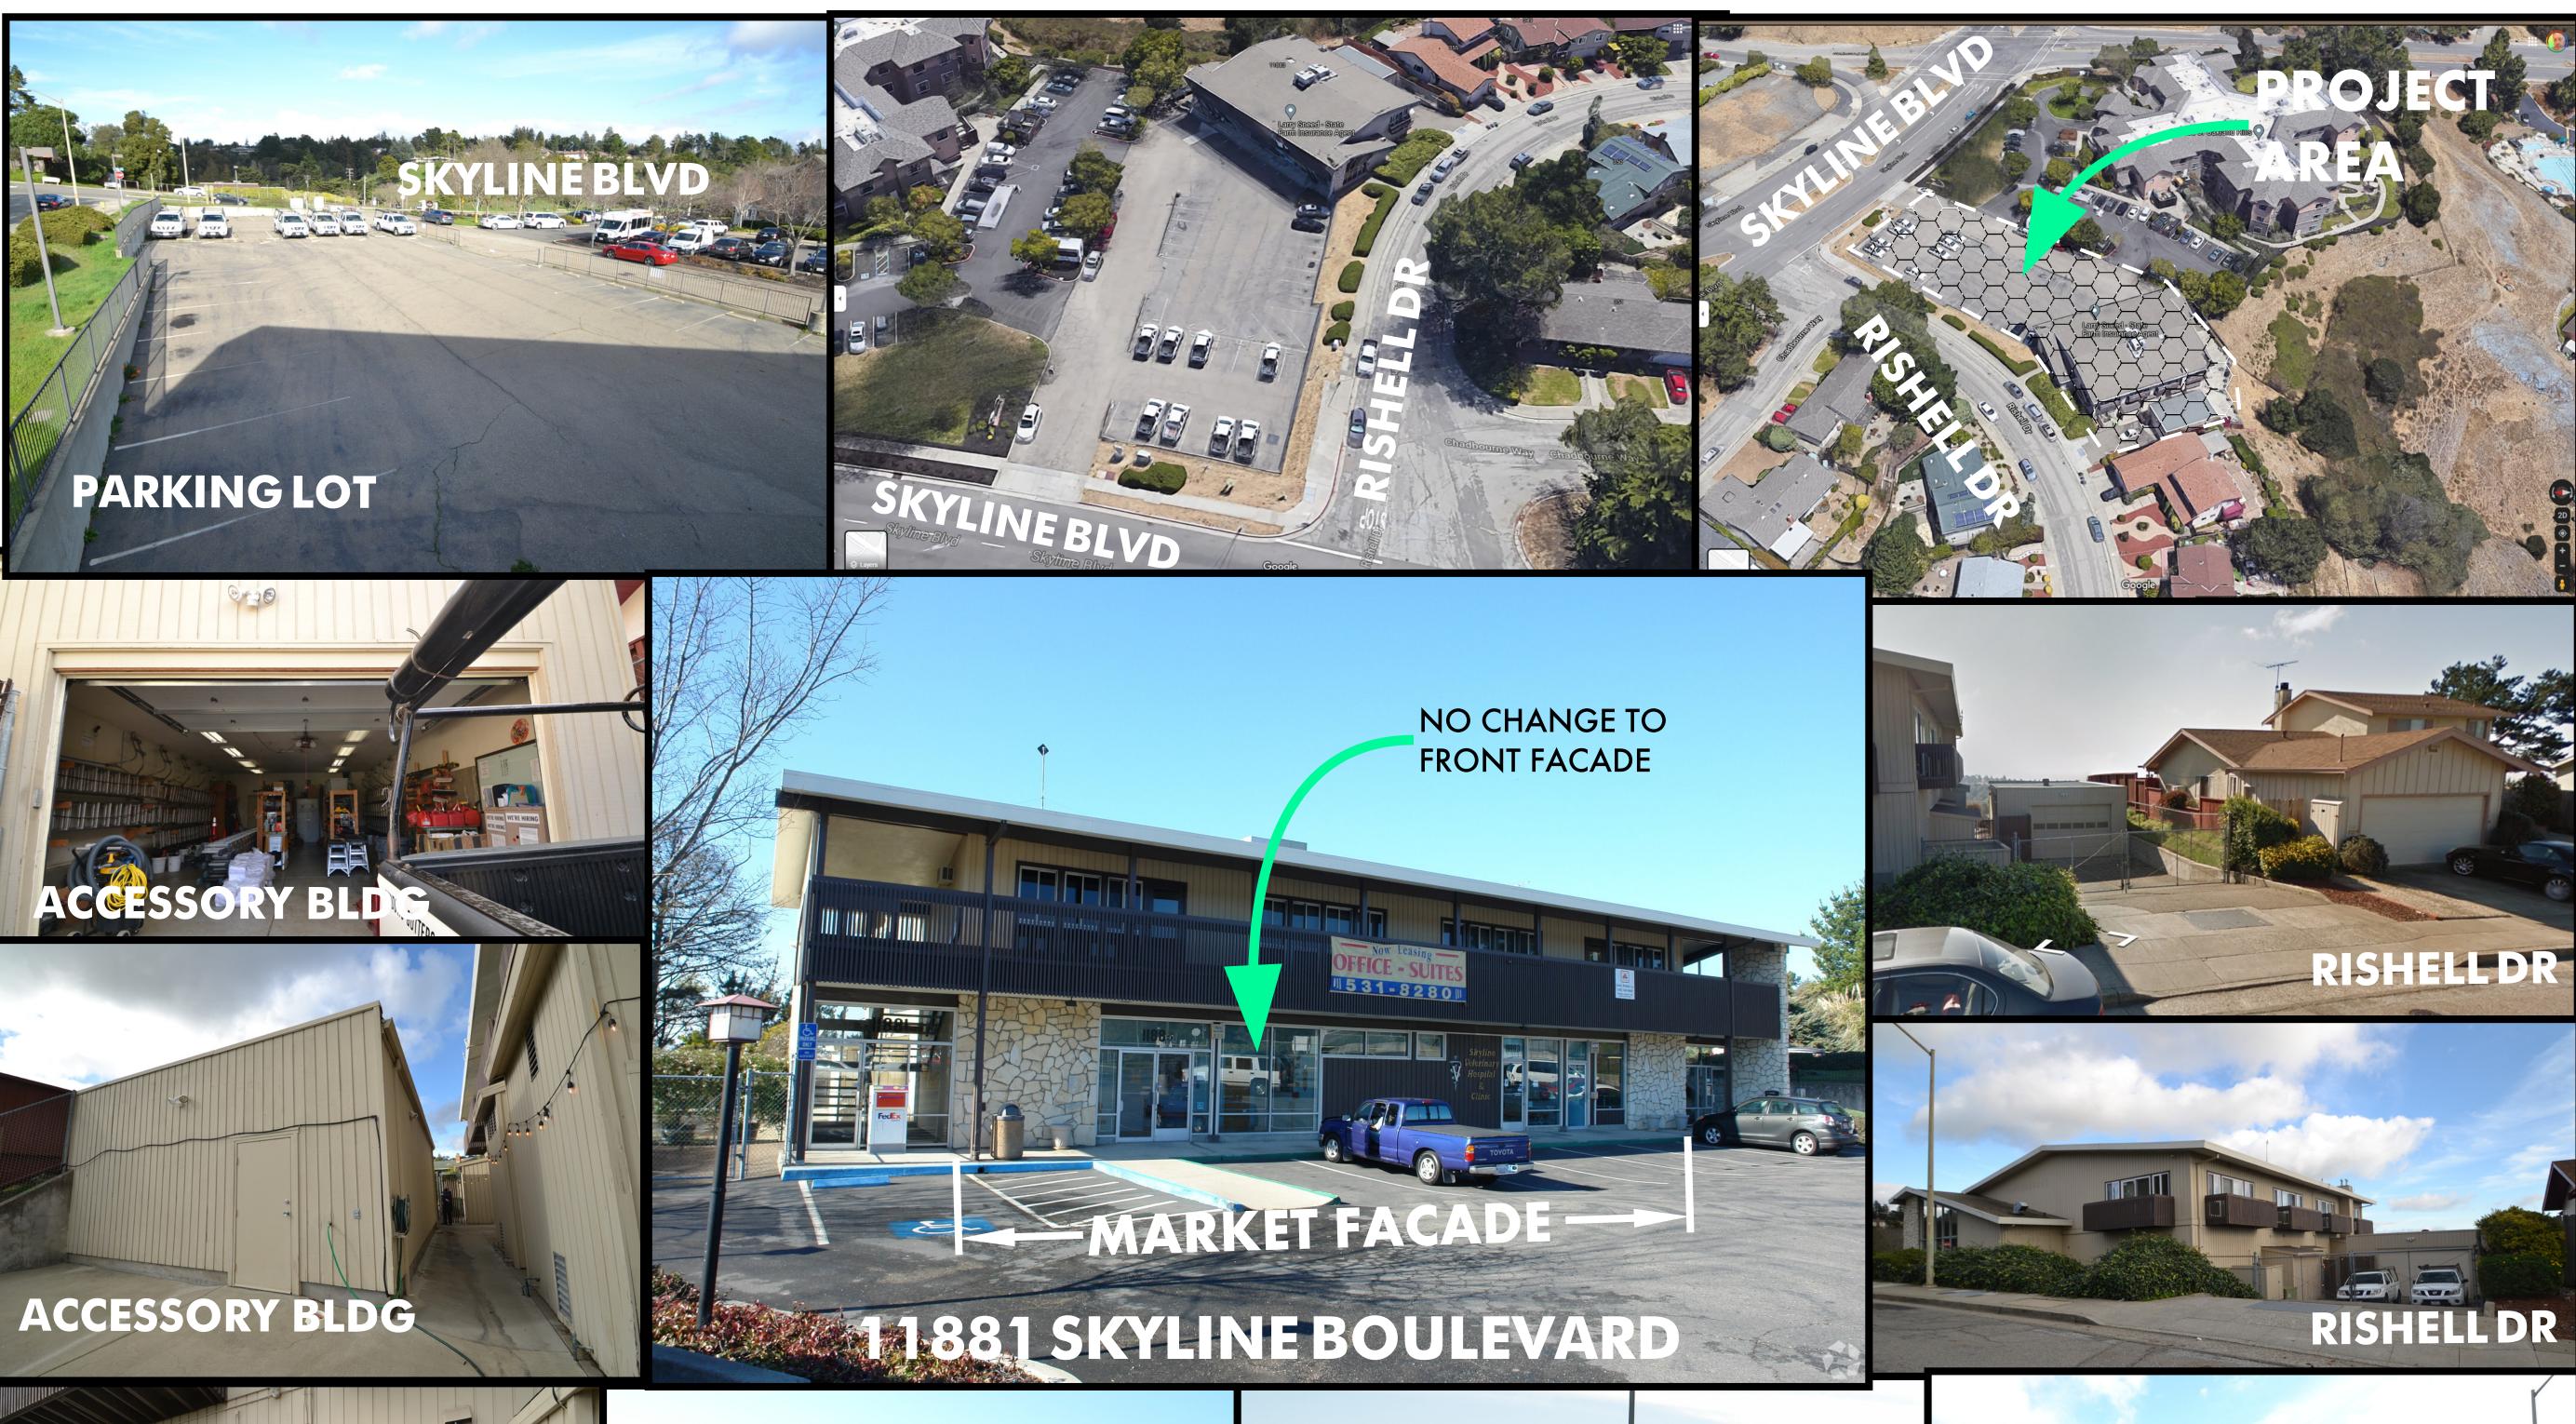

#### PROPERTY AND SURROUNDING AREA DESCRIPTION

The 9,750 square-foot property is a flat corner lot at the intersection of Skyline Boulevard and Rishell Drive, within the Skyline neighborhood. The building is set back from the front property line facing Skyline Boulevard to the east, with its back facing Rishell Drive and the building entrance oriented towards the parking lot between the store and the street. This two-story commercial building contains 4,800 square feet on each floor and accommodates the Skyline Community Market on the ground floor and office space above. The building façade includes stone veneer, cedar wood siding, and a glass frontage. The subject lot contains 39 regular parking spaces and two ADA compliant spaces. Residential homes to the north and west and a senior living facility to the south surround the property. The site is within approximately 400 feet of two transit stops, which serves nine bus lines.

The applicant requests a Major Conditional Use Permit (CUP) to allow an Alcoholic Beverage Sales Commercial Activity in the CN-3 Zone. The proposal to expand allow alcohol beverage sales would enhance the range of goods and services offered at the neighborhood market. The additional traffic generated from the sale of alcohol will be negligible. Further, the site is within approximately 400 feet of two AC Transit stops, serving nine bus lines and contains a parking lot with 39 regular parking spaces and two ADA compliant spaces. Hours of operation would be limited to 9:00 AM - 9:00 PM every day. No construction or exterior building modifications are proposed.

#### B. That the proposal will not impair a generally continuous wall of building facades;

The project does not involve new construction or additions to the existing building. The building façade will continue to maintain its relationship relative to other properties in the area.

4. That the proposed development will be of an architectural and visual quality and character which harmonizes with, or where appropriate enhances, the surrounding area;

No construction is proposed; the Community retail market and its storefront will maintain the existing architectural and visual character and continue to harmonize with the surrounding area.

## **NO CHANGE TO**

| EXTERIOR FACADE                       | A-201 |
|---------------------------------------|-------|
| 2ND FLOOR ACCESS OR COMMERCIAL SPACES | (NIC) |
| PARKINGLOT                            | C-101 |