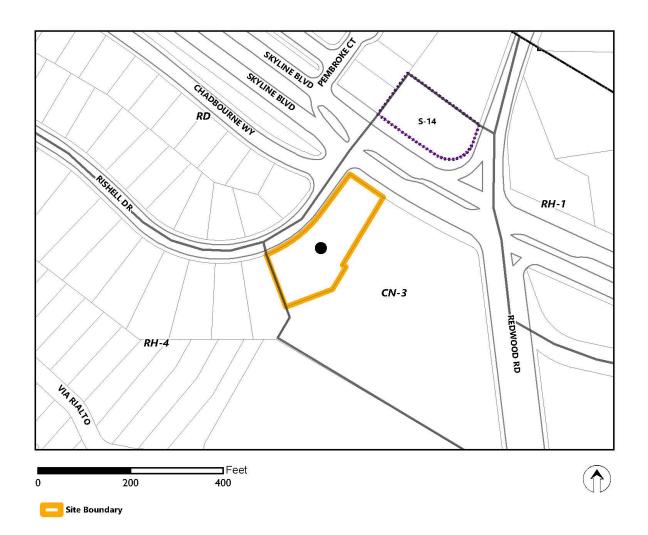

#### PROPERTY AND SURROUNDING AREA DESCRIPTION

The 9,750 square-foot property is a flat corner lot at the intersection of Skyline Boulevard and Rishell Drive, within the Skyline neighborhood. The building is set back from the front property line facing Skyline Boulevard to the east, with its back facing Rishell Drive and the building entrance oriented towards the parking lot between the store and the street. This two-story commercial building contains 4,800 square feet on each floor and accommodates the Skyline Community Market on the ground floor and office space above. The building façade includes stone veneer, cedar wood siding, and a glass frontage. The subject lot contains 39 regular parking spaces and two ADA compliant spaces. Residential homes to the north and west and a senior living facility to the south surround the property. The site is within approximately 400 feet of two transit stops, which serves nine bus lines.

The applicant requests a Major Conditional Use Permit (CUP) to allow an Alcoholic Beverage Sales Commercial Activity in the CN-3 Zone. The proposal to expand allow alcohol beverage sales would enhance the range of goods and services offered at the neighborhood market. The additional traffic generated from the sale of alcohol will be negligible. Further, the site is within approximately 400 feet of two AC Transit stops, serving nine bus lines and contains a parking lot with 39 regular parking spaces and two ADA compliant spaces. Hours of operation would be limited to 9:00 AM - 9:00 PM every day. No construction or exterior building modifications are proposed.