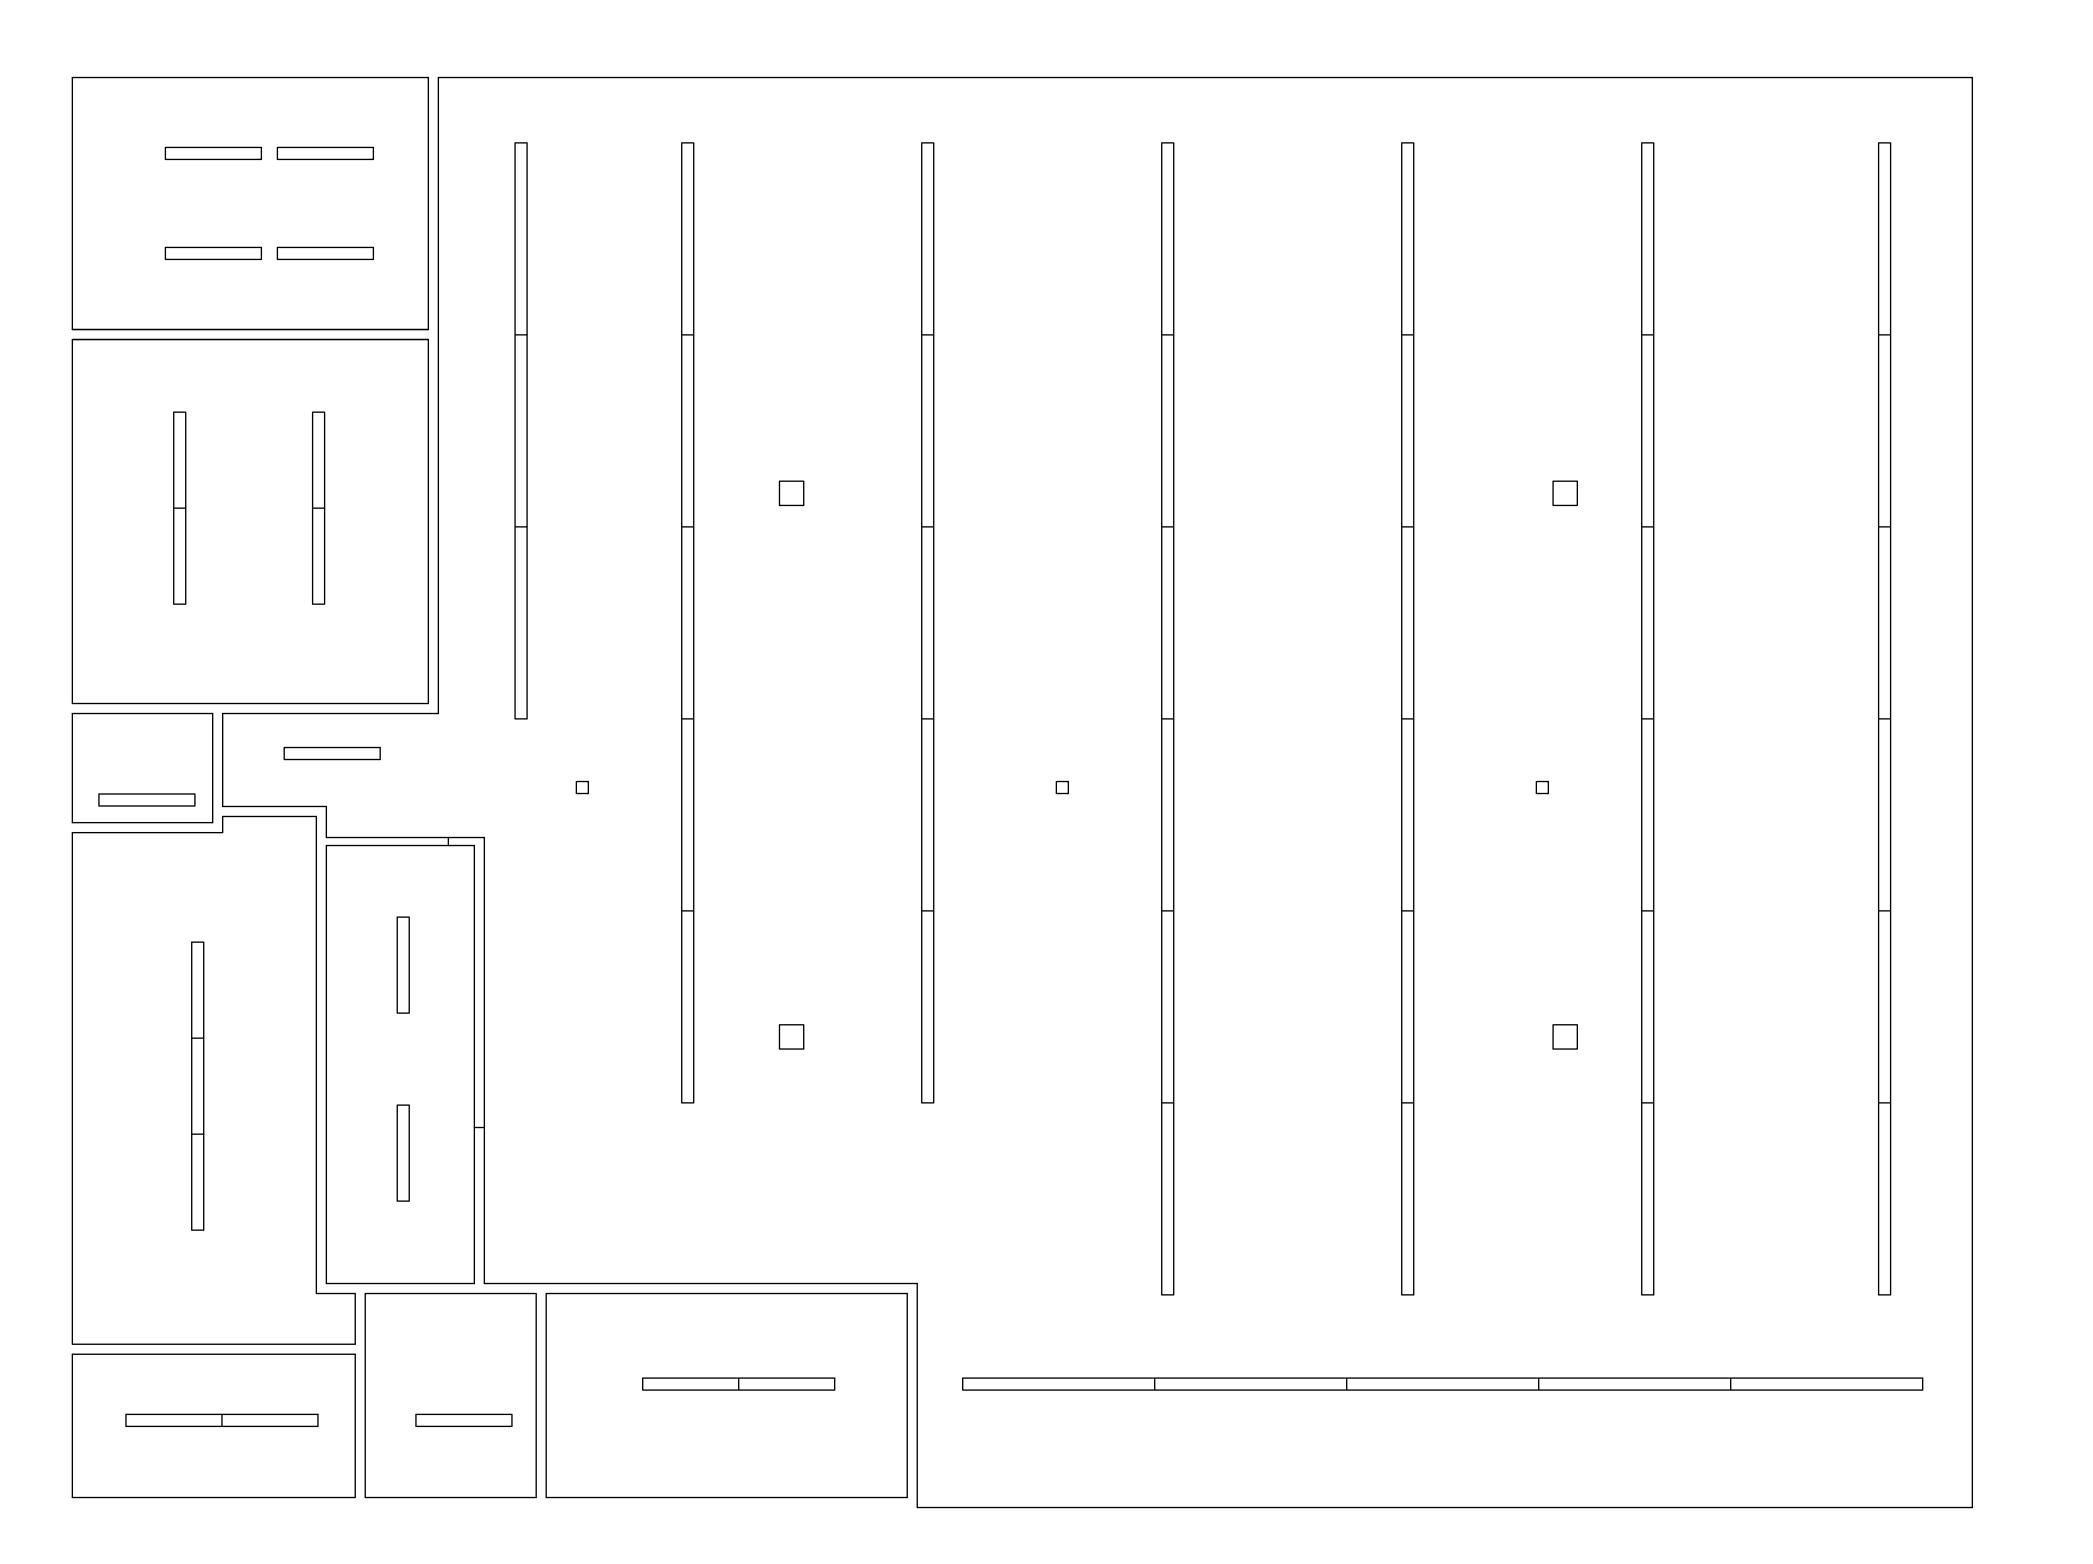

The proposal includes adding shelving for alcoholic beverages at the back of the store. The proposal would allocate a minimum of 20 percent of the net retail floor area to display a substantial quantity of fresh fruit, vegetables, and fresh-cut meat, as required in Planning Code Sections 17.10.270 and 17.10.280 to qualify as a General Food Sales Commercial Activity instead of a Convenience Market Commercial Activity. Specifically, produce will constitute 29 percent, meat and perishable items 23 percent, alcoholic beverages 7 percent of the net retail floor area. See **Attachment C** for the project plans.

#### PROPERTY AND SURROUNDING AREA DESCRIPTION

The 9,750 square-foot property is a flat corner lot at the intersection of Skyline Boulevard and Rishell Drive, within the Skyline neighborhood. The building is set back from the front property line facing Skyline Boulevard to the east, with its back facing Rishell Drive and the building entrance oriented towards the parking lot between the store and the street. This two-story commercial building contains 4,800 square feet on each floor and accommodates the Skyline Community Market on the ground floor and office space above. The building façade includes stone veneer, cedar wood siding, and a glass frontage. The subject lot contains 39 regular parking spaces and two ADA compliant spaces. Residential homes to the north and west and a senior living facility to the south surround the property. The site is within approximately 400 feet of two transit stops, which serves nine bus lines.

GROCERY STORE

MAIN BLDG

FLOOR PLAN

A-101

DESIGN+ENGINEERING

1-5TH AVE#1-9 OAKLAND 94606 (510)436-3466 FAX (877) 769-9966 OFFICE @ CHARONNATDESIGN.COM