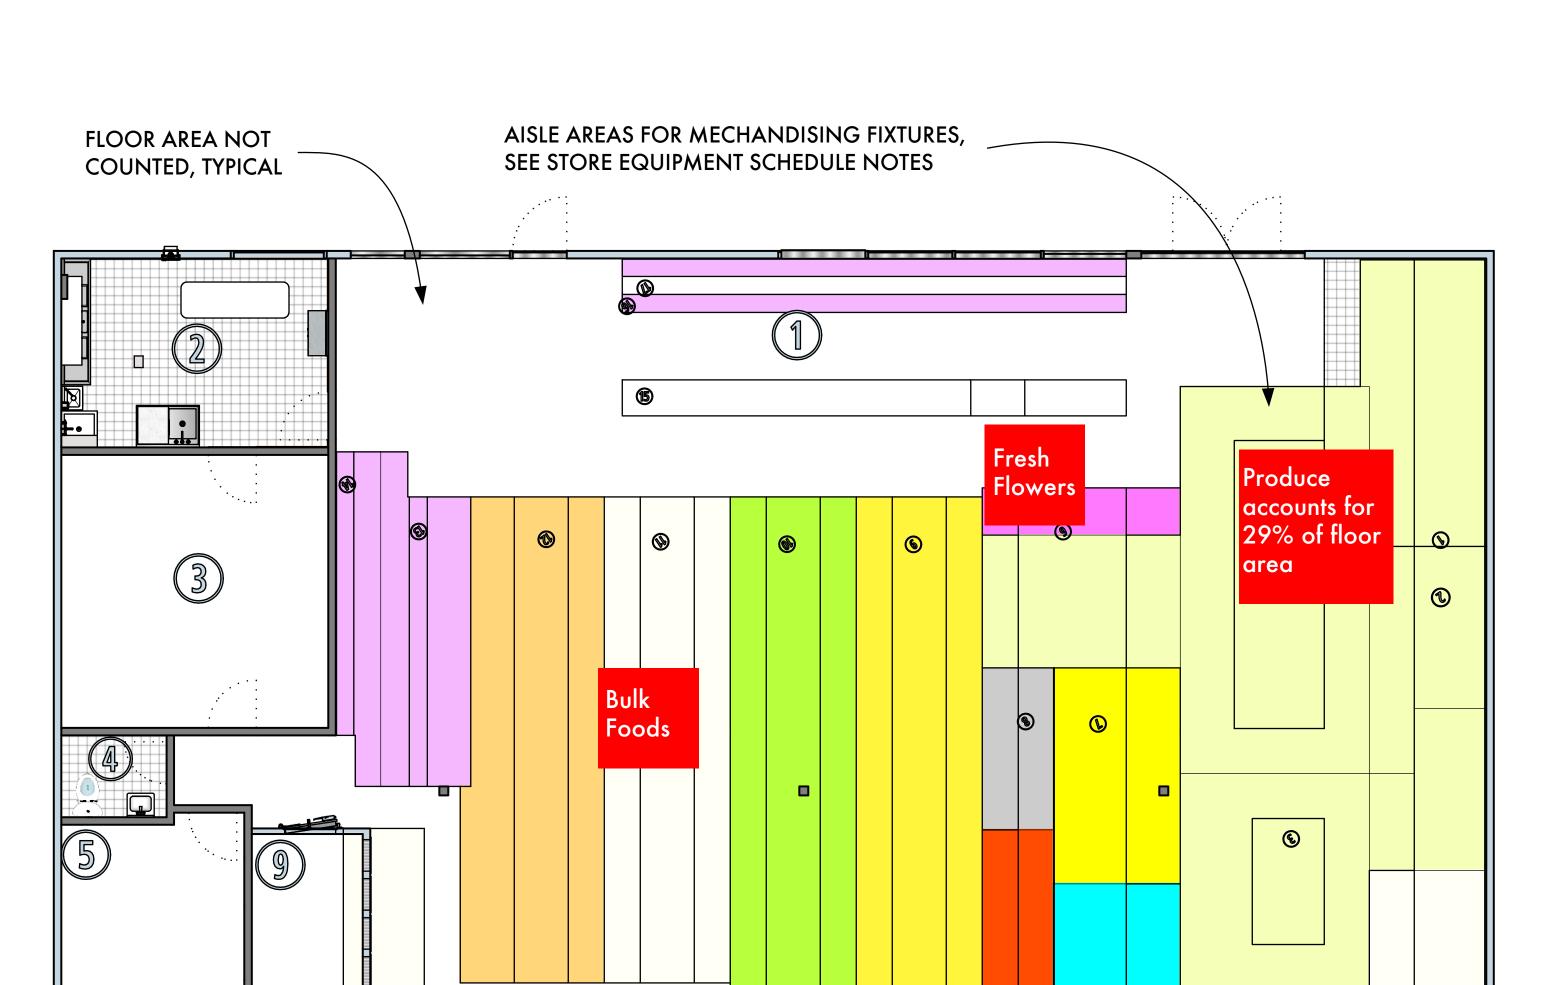

The proposal includes adding shelving for alcoholic beverages at the back of the store. The proposal would allocate a minimum of 20 percent of the net retail floor area to display a substantial quantity of fresh fruit, vegetables, and fresh-cut meat, as required in Planning Code Sections 17.10.270 and 17.10.280 to qualify as a General Food Sales Commercial Activity instead of a Convenience Market Commercial Activity. Specifically, produce will constitute 29 percent, meat and perishable items 23 percent, alcoholic beverages 7 percent of the net retail floor area. See **Attachment C** for the project plans.

23% of floor

| 1 | MARKET MECHANDISING FLOOR PLAN |
|---|--------------------------------|
|   | Scale: 3/16" = 1' - 0"         |

|                     |     | STO                                  | RE EQUIPMENT              | SCHEDU | LE                   |               |                    |                |
|---------------------|-----|--------------------------------------|---------------------------|--------|----------------------|---------------|--------------------|----------------|
| Plan Item<br>Number | NSF | DESCRIPTION                          | MERCHANDISE 3             | AREA   | PERCENT <sup>2</sup> | MFR           | MODEL NUMBER       | FLOOR<br>DRAIN |
| 0                   | Υ   | WALL MERCHANDISER                    | 4                         | 407    | 40/                  | KYSOR WARREN  | HQD8LI             | Υ              |
| U                   |     |                                      | PRODUCE                   | 107    | 4%                   |               |                    |                |
|                     | Y   | WALL MERCHANDISER                    | PRODUCE                   | 82     | 3%                   | HUSSMANN      | DD6X12VLPM         | Y              |
| 0                   |     |                                      | DAIRY CHEESE              | 58     | 2%                   |               |                    |                |
|                     |     |                                      | EGGS MEAT                 | 58     | 2%                   |               |                    |                |
| 8                   | Υ   | 4X7 PRODUCE ISLAND                   | PRODUCE                   | 226    | 8%                   | HUSSMANN      |                    | Υ              |
| 0 -                 | Υ   | 16'X6' PRODUCE ISLAND                | PRODUCE                   | 131    | 5%                   | WIRE SHELVING |                    | N              |
| 6                   | Y   | 4X7 PRODUCE ISLAND                   | PRODUCE                   | 138    | 5%                   | WIRE SHELVING |                    | N              |
| •                   | Y   | END CAP                              | FLOWERS                   | 29     | 1%                   |               |                    | N/A            |
| 6                   |     |                                      | PRODUCE                   | 81     | 3%                   |               |                    |                |
|                     | Y   | 24' HUSSMANN OPEN CASE 5-STACK       | YOGURT                    | 85     | 3%                   | HUSSMANN      | DF5NX              | Υ              |
| 0                   |     |                                      | BEVERAGES                 | 85     | 3%                   |               |                    |                |
| 8 -                 | Y   | SHELVING                             | INTERNATIONAL             | 59     | 2%                   |               | METAL              | N/A            |
| •                   |     |                                      | COFFEE                    | 36     | 1%                   |               |                    |                |
| 9 -                 | Y   | 3' X 39' WIRE SHELVING               | BREAD GRAINS<br>CODIMENTS | 274    | 10%                  |               | METAL              | N/A            |
| •                   | Y   | 3' X 39' WIRE SHELVING               | CANNED GOODS              | 273    | 10%                  |               | METAL              | N/A            |
| 0 -                 | Υ   | 3' X 27' WIRE SHELVING               | BREAKFAST<br>CEREAL       | 189    | 7%                   |               | METAL              | N/A            |
| 0 -                 | Y   | 3' X 27' WIRE SHELVING               | SNACKS                    | 207    | 8%                   |               | METAL              | N/A            |
| <b>B</b> -          | Υ   | DISPLAY                              | CLEANING SUPPLY           | 84     | 3%                   |               |                    | N/A            |
| 4                   | Υ   | 2' X 20' WIRE SHELVING               | CLEANING SUPPLY           | 43     | 2%                   |               |                    | N/A            |
| <b>6</b>            |     | CHECKOUT COUNTER W/ 36" ADA ACCESS   | _                         |        |                      |               |                    | N/A            |
| •                   |     | CHECKOUT COUNTER (REAR)              |                           |        |                      |               |                    | N/A            |
| <b>6</b>            |     | SHELVING ABOVE REAR CHECKOUT COUNTER |                           |        |                      |               |                    | N/A            |
| 0 -                 |     |                                      | MEDICINE                  | 84     | 3%                   |               |                    |                |
| <b>0</b>            |     | REAR SHELVING                        | CLEANING SUPPLY           | 73     | 3%                   |               |                    | N/A            |
|                     |     |                                      | BEVERAGES                 | 103    | 4%                   |               |                    |                |
| <b>@</b> -          | Y   | REFRIGERATOR MERCHANDISER            | - FROZEN FOOD             | 117    | 4%                   | KYSOR         | KYSOR Q1V5V14-02UN | Y              |
| <b>4</b>            | Υ   | 5-DOOR WALK IN                       | DAIRY                     | 54     | 2%                   |               |                    | N              |
| <b>0</b> -          |     | EXISTING HVAC EQUIPMENT ENCLOSER     |                           |        |                      |               |                    | N/A            |
| <b>3</b> -          |     | REFRIGERATION COMPRESSORS            |                           |        |                      |               | FD2375-T           | N/A            |
| <b>⑤</b> -          | Y   | FLOOR SINK                           |                           |        |                      | ZURN          | FD2375-T           | N/A            |
|                     | Υ   | COVER GRATE                          |                           |        |                      | ZURN          | FD2375-T           | N/A            |
| <b>(1)</b>          |     | WATER HEATER                         |                           |        |                      | KENMORE       | 220.337000         | N              |
| <b>③</b> –          |     | WATER HEATER                         |                           |        |                      | KENMORE       | 220.337000         | N              |
| <b>6</b> –          |     | WATER HEATER                         |                           |        |                      | KENMORE       | 220.337000         | N              |

1. FLOOR AREA INCLUDES EQUIPMENT AREA PLUS AISLE AREA TO AISLE CENTER LINE OR 3-FEET, WHICH EVER IS LESS

2. PERCENTAGE OF GROSS RETAIL AREA. (DOES NOT INCLUDE STORAGE AREA DEVOTED TO ITEM CATEGORY)

3. TYPICAL RETAIL CPG GROCERY CATEGORIES

4. TOTAL AREA OF PRODUCE MERCHANDISIING IS: 765 SF - WHICH IS 29% OF TOTAL MERCHANDE FLOOR AREA.

1-5TH AVE#1-9 OAKLAND 94606 (510)436-3466 FAX (877) 769-9966 OFFICE @ CHARONNATDESIGN.COM