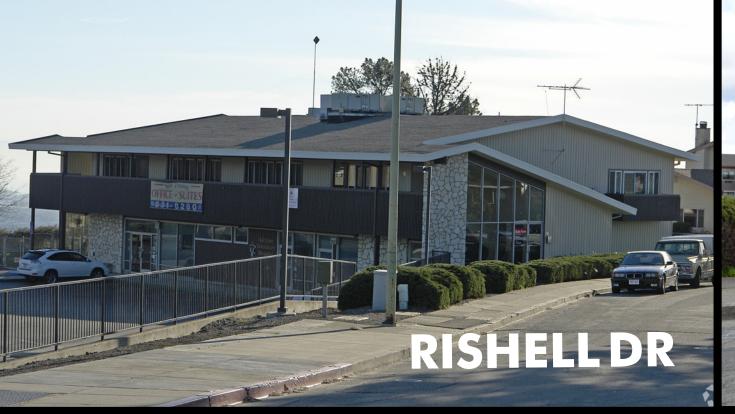

#### PROPERTY AND SURROUNDING AREA DESCRIPTION

The 9,750 square-foot property is a flat corner lot at the intersection of Skyline Boulevard and Rishell Drive, within the Skyline neighborhood. The building is set back from the front property line facing Skyline Boulevard to the east, with its back facing Rishell Drive and the building entrance oriented towards the parking lot between the store and the street. This two-story commercial building contains 4,800 square feet on each floor and accommodates the Skyline Community Market on the ground floor and office space above. The building façade includes stone veneer, cedar wood siding, and a glass frontage. The subject lot contains 39 regular parking spaces and two ADA compliant spaces. Residential homes to the north and west and a senior living facility to the south surround the property. The site is within approximately 400 feet of two transit stops, which serves nine bus lines.