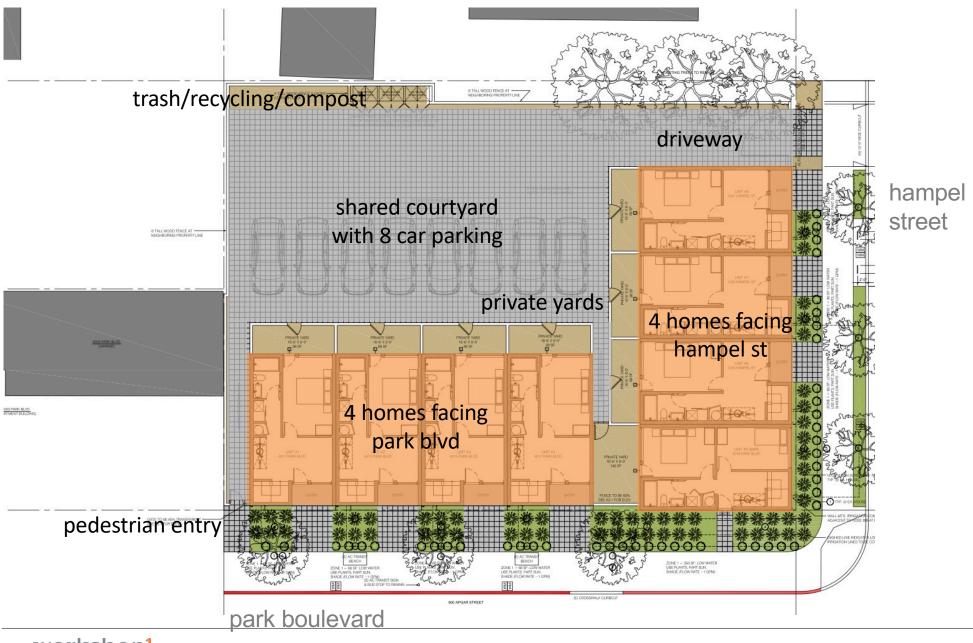

## eight single family homes

7 of market rate homes

- 3 bedrooms, 2 baths

## 1 affordable home - available to moderate-income households

- 4 bedrooms, 2 baths

### shared features

- rear fenced courtyard with 8 parking spaces and pedestrian pathways
- vehicular driveway on hampel with width of 12 feet
- screened enclosure for trash recycling and composting bins
- lush street-facing landscaping, including six new street trees