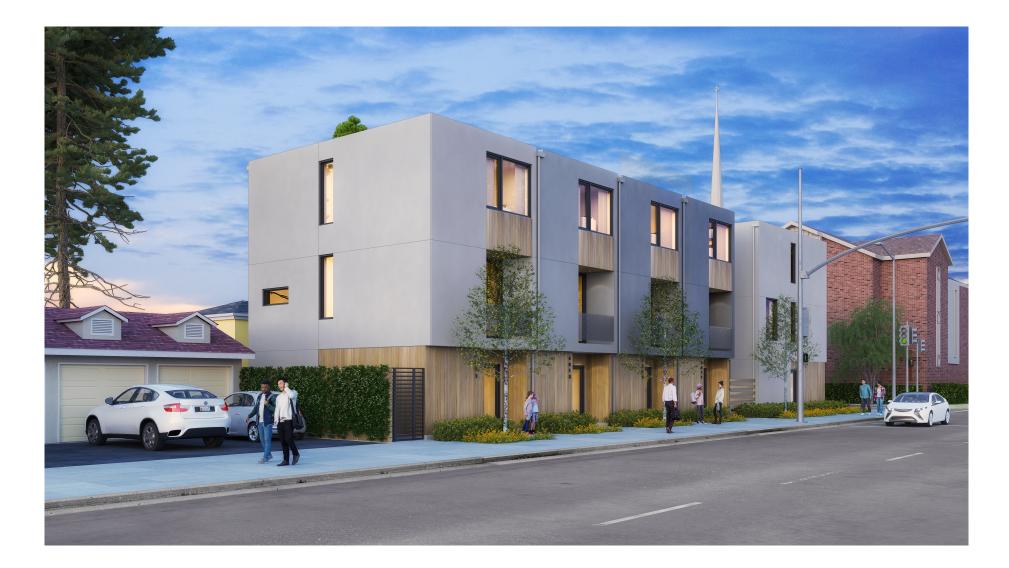

## eight single family homes

7 of market rate homes

- 3 bedrooms, 2 baths

## 1 affordable home - available to moderate-income households

- 4 bedrooms, 2 baths

### home features

- 3 floors and 1,400 square feet in area
- independent street frontage and private rear yard
- off-street parking space with electric car charging outlet
- energy efficient all-electric home with pv solar panels

### shared features

- rear fenced courtyard with 8 parking spaces and pedestrian pathways
- vehicular driveway on hampel with width of 12 feet
- screened enclosure for trash recycling and composting bins
- lush street-facing landscaping, including six new street trees