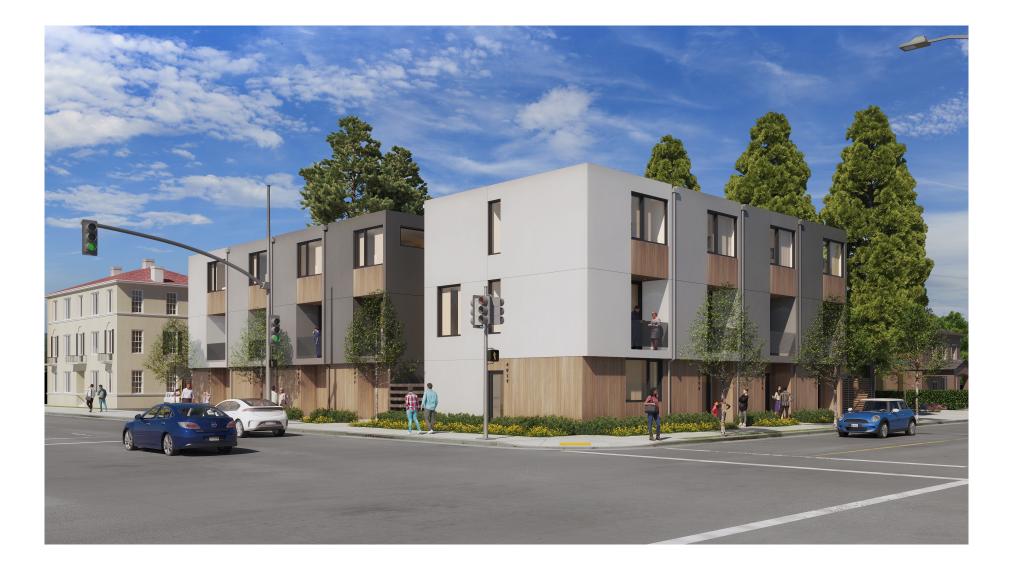

## eight single family homes

7 of market rate homes

- 3 bedrooms, 2 baths

## 1 affordable home - available to moderate-income households

- 4 bedrooms, 2 baths

### home features

- 3 floors and 1,400 square feet in area
- independent street frontage and private rear yard
- off-street parking space with electric car charging outlet
- energy efficient all-electric home with pv solar panels

### shared features

- rear fenced courtyard with 8 parking spaces and pedestrian pathways
- vehicular driveway on hampel with width of 12 feet
- screened enclosure for trash recycling and composting bins
- lush street-facing landscaping, including six new street trees