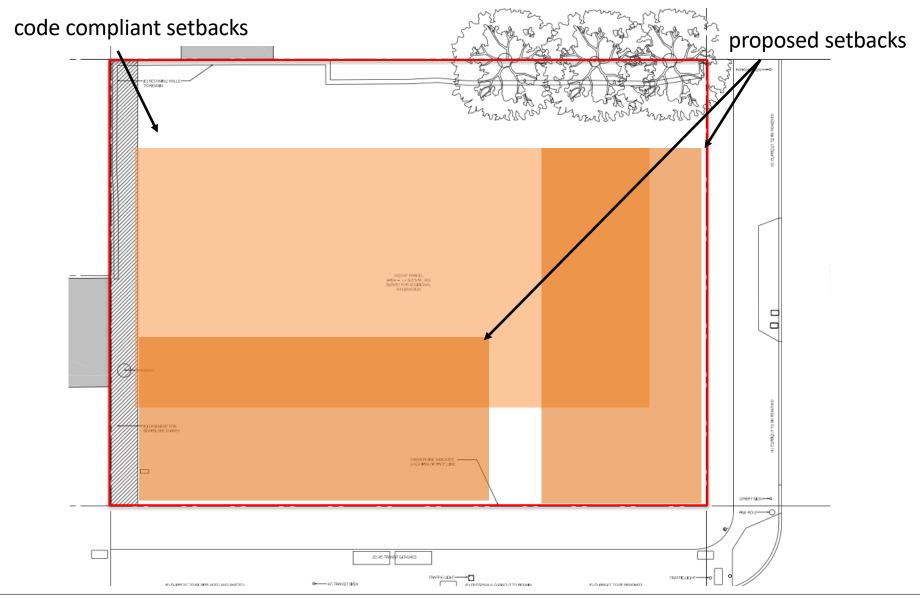

hout the san francisco bay area.



planning commission hearing - march 6, 2024



existing site

# project information

## eight single family homes

7 of market rate homes

- 3 bedrooms, 2 baths

## 1 affordable home - available to moderate-income households

- 4 bedrooms, 2 baths

### home features

- 3 floors and 1,400 square feet in area
- independent street frontage and private rear yard
- off-street parking space with electric car charging outlet
- energy efficient all-electric home with pv solar panels

### shared features

- rear fenced courtyard with 8 parking spaces and pedestrian pathways
- vehicular driveway on hampel with width of 12 feet
- screened enclosure for trash recycling and composting bins
- lush street-facing landscaping, including six new street trees















planning commission hearing - march 6, 2024



# thank you