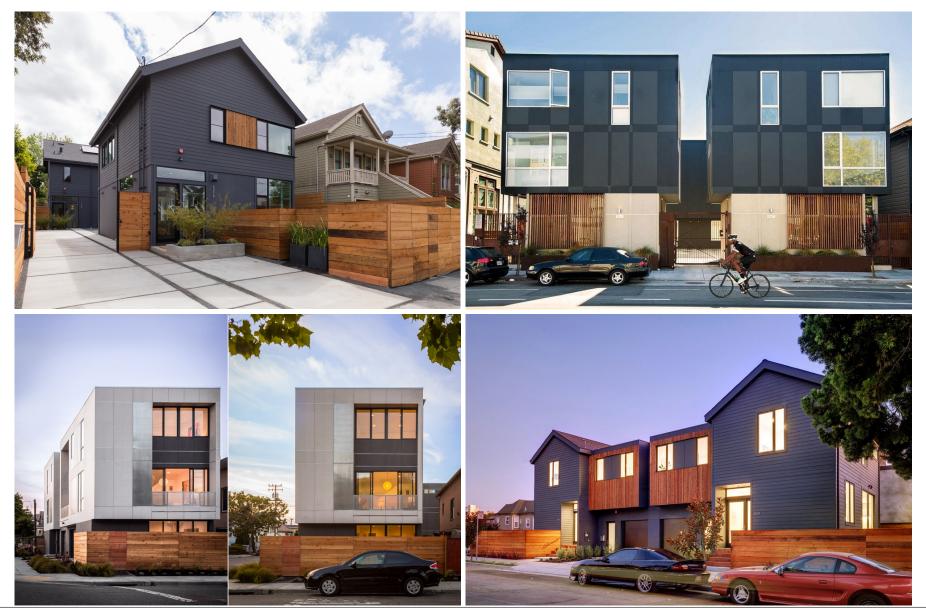

# 4035 park blvd

workshop<sup>1</sup>

**WORKSHOP1** is a real estate development company focused on modern, sustainable, and community-enhancing residential projects. our projects are located in walkable urban neighborhoods throughout the san francisco bay area.

## eight single family homes

7 of market rate homes

- 3 bedrooms, 2 baths

## 1 affordable home - available to moderate-income households

- 4 bedrooms, 2 baths

### home features

- 3 floors and 1,400 square feet in area
- independent street frontage and private rear yard
- off-street parking space with electric car charging outlet
- energy efficient all-electric home with pv solar panels

### shared features

- rear fenced courtyard with 8 parking spaces and pedestrian pathways
- vehicular driveway on hampel with width of 12 feet
- screened enclosure for trash recycling and composting bins
- lush street-facing landscaping, including six new street trees