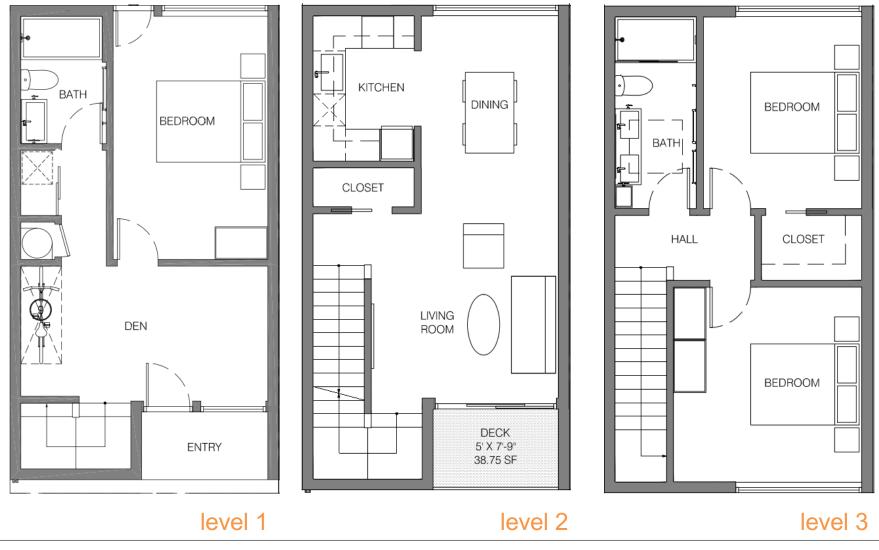

## eight single family homes

7 of market rate homes

- 3 bedrooms, 2 baths

## 1 affordable home - available to moderate-income households

- 4 bedrooms, 2 baths

### home features

- 3 floors and 1,400 square feet in area
- independent street frontage and private rear yard
- off-street parking space with electric car charging outlet
- energy efficient all-electric home with pv solar panels