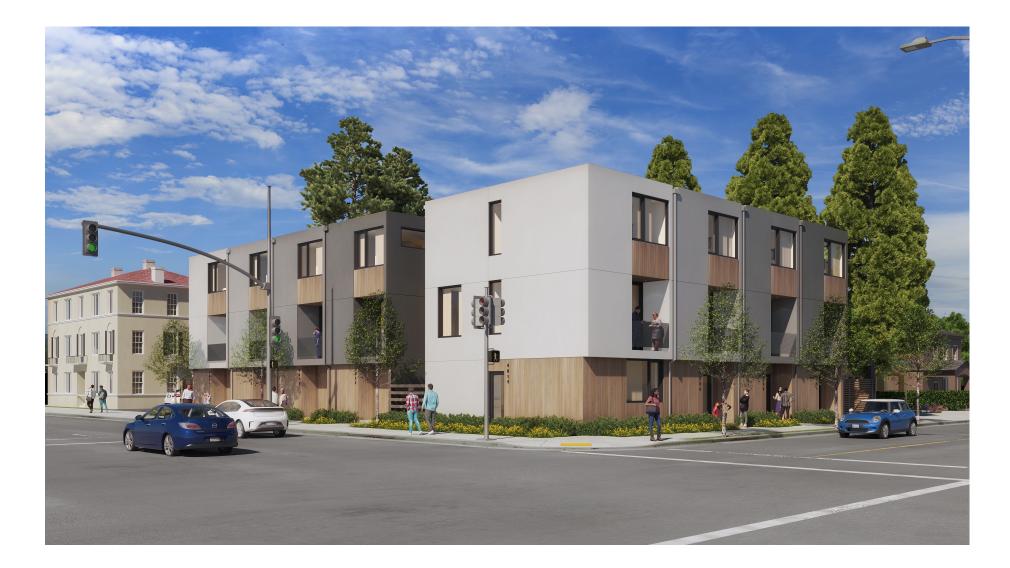

## eight single family homes

7 of market rate homes

- 3 bedrooms, 2 baths

## 1 affordable home - available to moderate-income households

- 4 bedrooms, 2 baths

### home features

- 3 floors and 1,400 square feet in area
- independent street frontage and private rear yard
- off-street parking space with electric car charging outlet
- energy efficient all-electric home with pv solar panels

### shared features

- rear fenced courtyard with 8 parking spaces and pedestrian pathways
- vehicular driveway on hampel with width of 12 feet
- screened enclosure for trash recycling and composting bins
- lush street-facing landscaping, including six new street trees