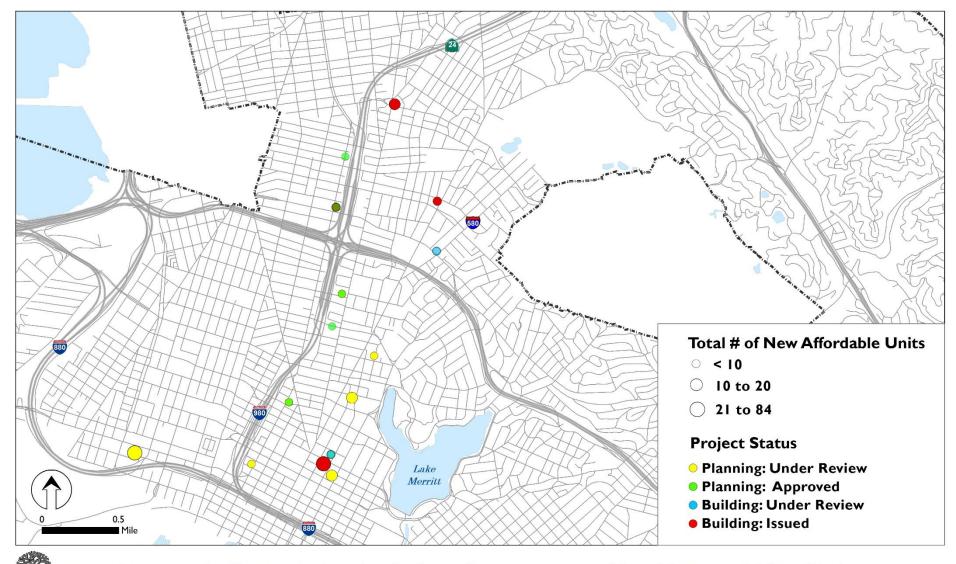

## Density Bonus/ Affordable Housing in lieu of Impact Fee FY2016-2017 to FY2017-2018

| Permit Status                                                      | Count of Permits | Affordable<br>Units |
|--------------------------------------------------------------------|------------------|---------------------|
| Building Permit Issued                                             | 3                | 48                  |
| Building Permit Application Under Review                           | 2                | 13                  |
| Planning Permit Approved yet to submit Building Permit Application | 6                | 31                  |
| Planning Permit Application Under Review                           | 5                | 130                 |
| Totals                                                             | 17               | 222                 |

Density Bonus/ Affordable Housing in lieu of Impact Fee FY2016-2017 to FY2017-2018