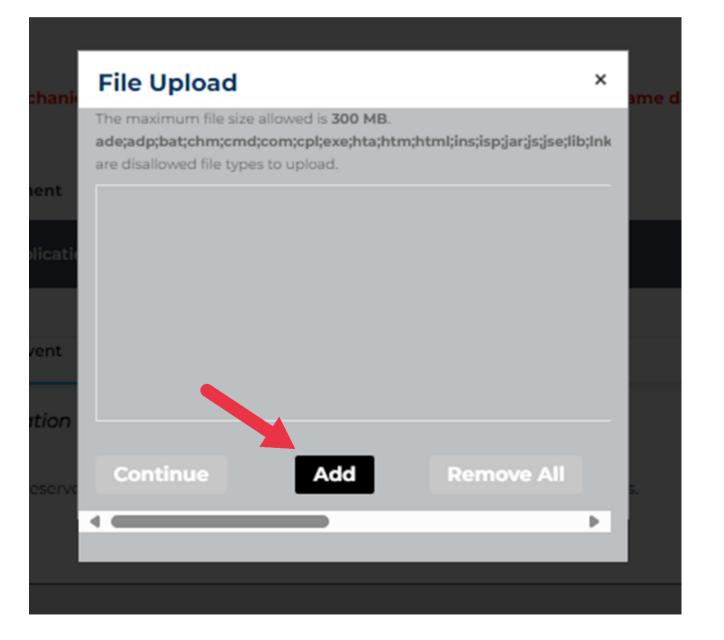

# A popup will appear; click "add" again to search for the file.

#### Once you've selected the files, click "continue."

#### **File Upload**

The maximum file size allowed is 300 MB.

ade;adp;bat;chm;cmd;com;cpl;exe;hta;htm;html;ins;isp;jar;js;jse;lib;lnk are disallowed file types to upload.

| Continue         | Add | Remove A |
|------------------|-----|----------|
|                  |     |          |
|                  |     |          |
|                  |     |          |
|                  |     |          |
| Event Lease.docx |     | 100%     |