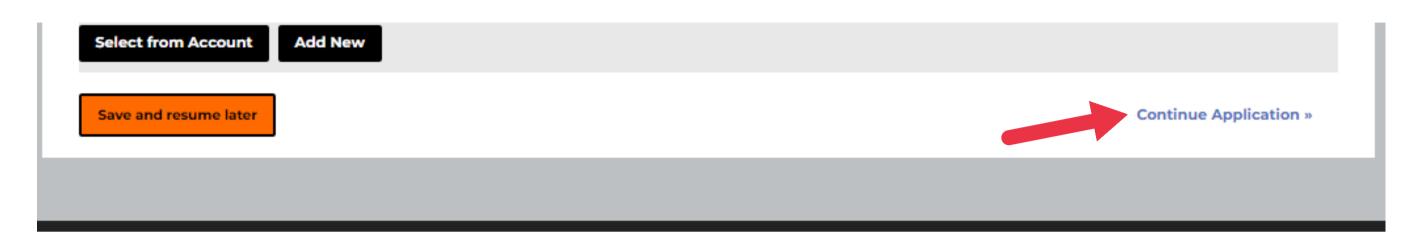

#### **Navigate Back and Forth**

#### Once all required information is input. Click "Continue Application" to move to the next screen.

#### To go back to the previous page, use your browser's back button.