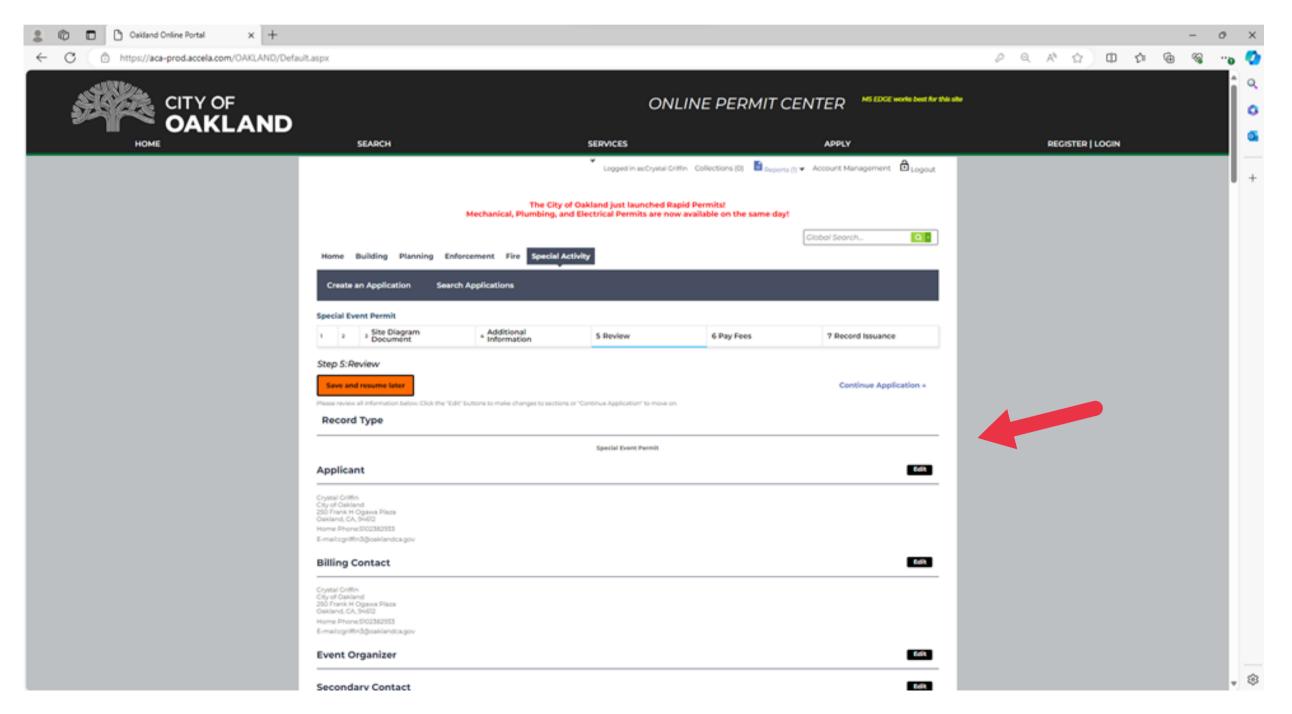

### **Editing Answer**

# During the application review in Step 5, if you notice any incorrect information, click on the edit button. This action will immediately redirect you to the relevant section of the application for editing.