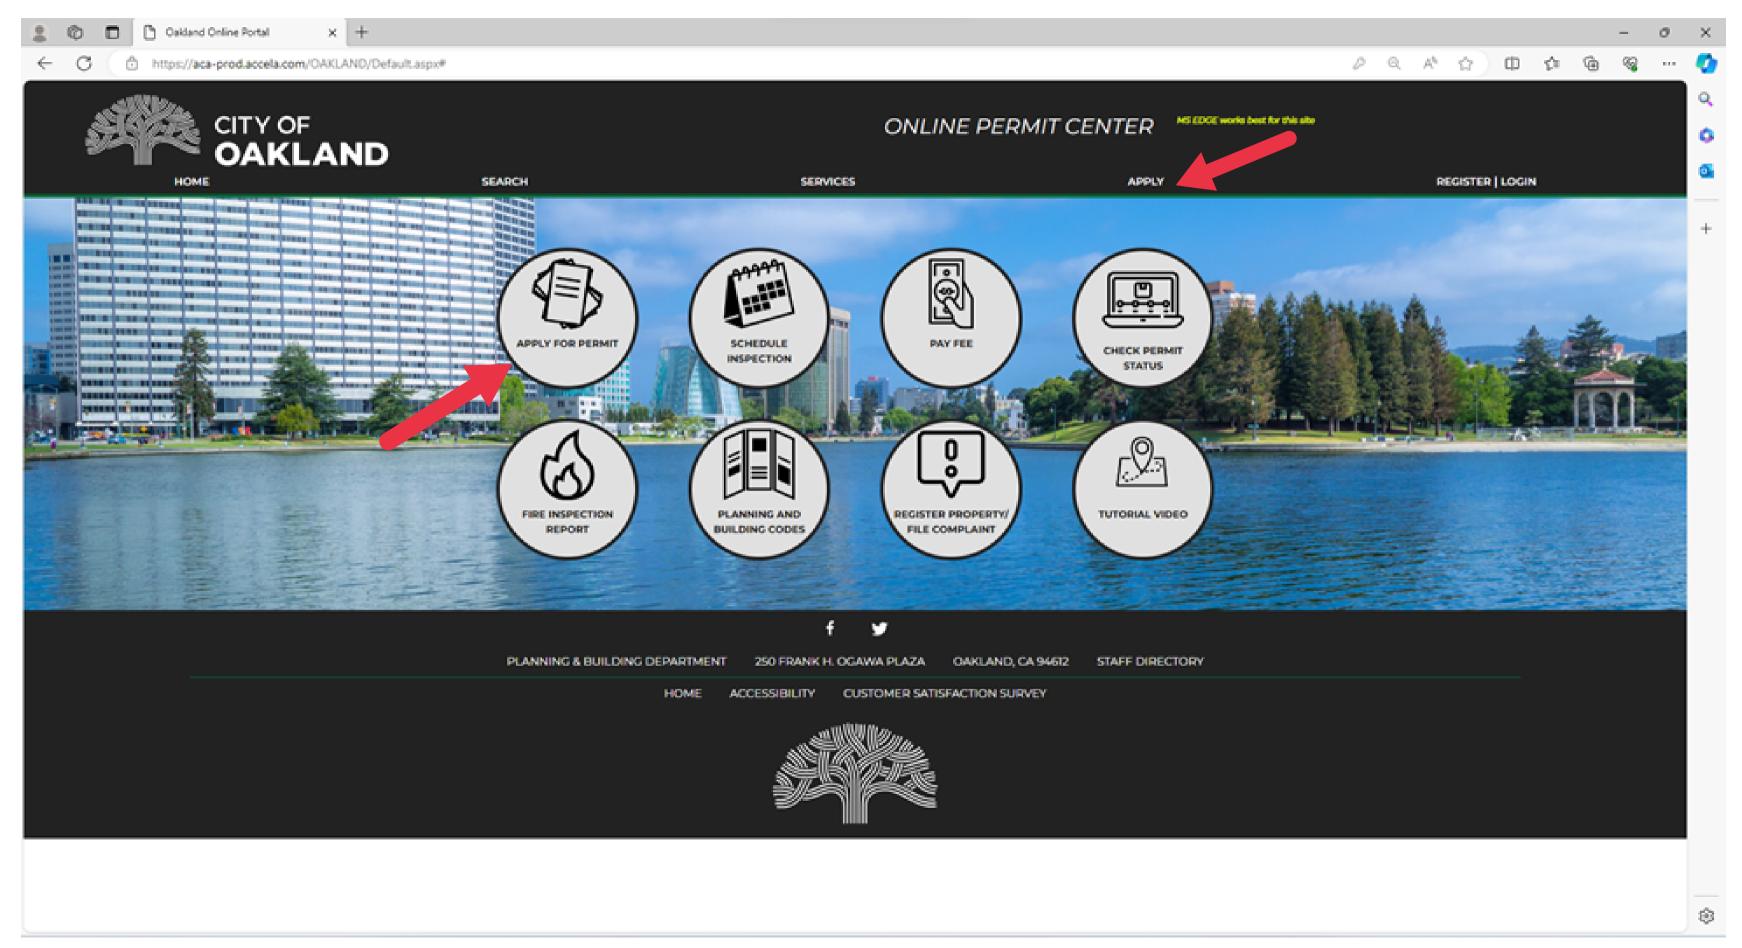

# Start a Special Event Application



### To begin, please select "Apply."



# Log in if you are an existing user; otherwise, register for an account.

| 2 Oakland Online Portal x +                                                                                                                                                                                                                                  |                                                                                                                                                                                                                                                                                        | - 0              |
|---------------------------------------------------------------------------------------------------------------------------------------------------------------------