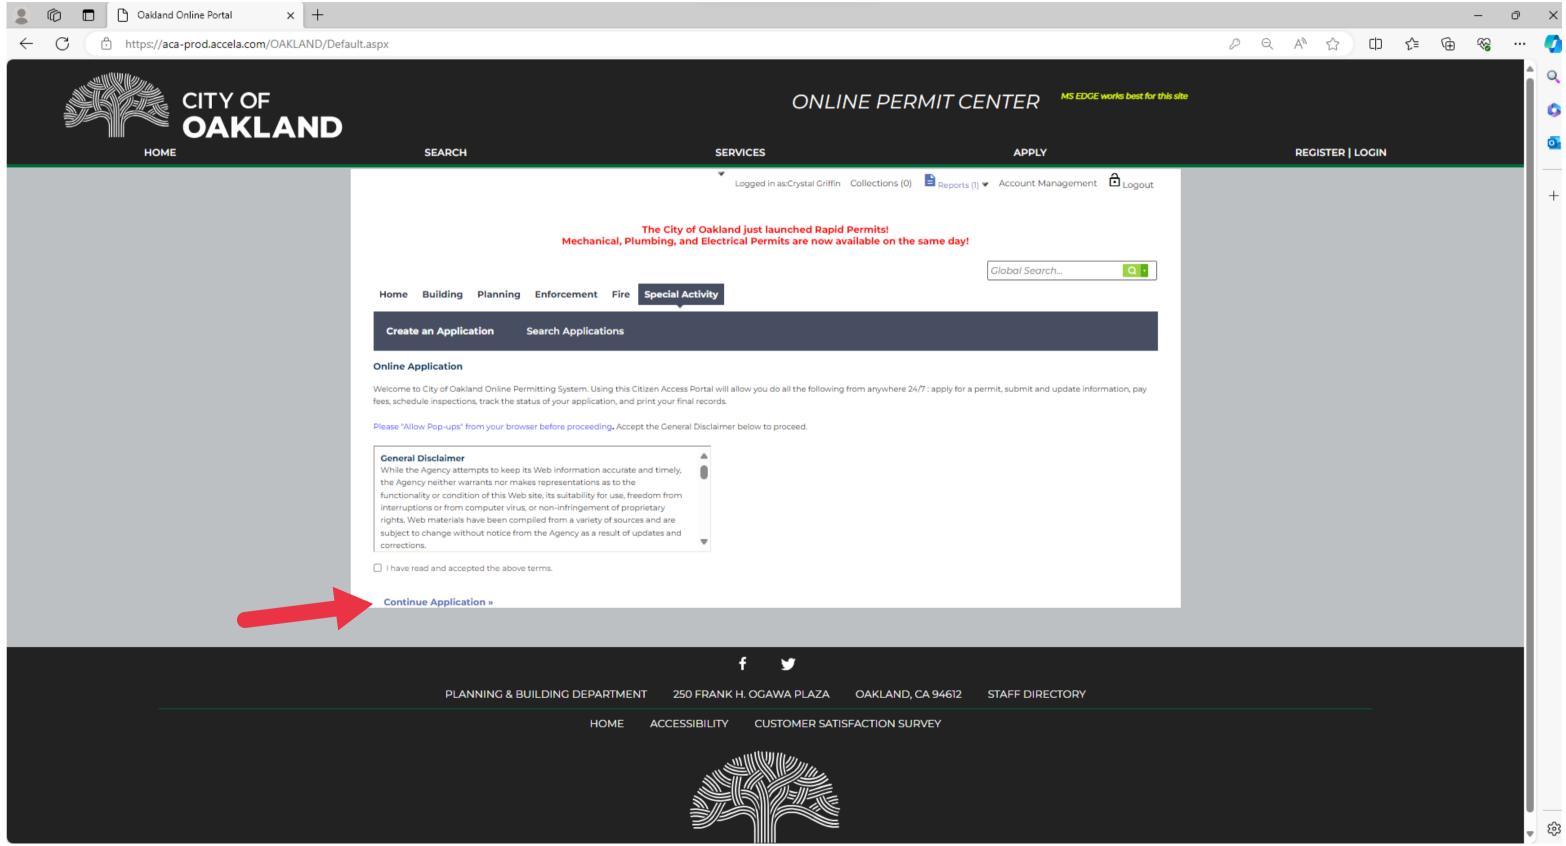

#### Agree to the terms and conditions and select 'continue application'.

### You can now begin the application.

| C □ □ Oakland Online Portal × +                  |                                                                    |                                     |                                                             |                                                      |                                         |                                  |          |       | -    | ð | ×        |
|--------------------------------------------------|--------------------------------------------------------------------|-------------------------------------|-------------------------------------------------------------|------------------------------------------------------|-----------------------------------------|----------------------------------|----------|-------|------|---|----------|
| ← C 🖞 https://aca-prod.accela.com/OAKLAND/Defaul | t.aspx                                                             |                                     |                                                             |                                                      |                                         |                                  |          | () (≥ | © ~8 |   | <b>Q</b> |
|                                                  |                                                                    |                                     |                                                             | ONLINE PERM                                          | MIT CENTER                              | MS EDGE works best for this site |          |       |      | Î | Q<br>()  |
| HOME                                             | SEARCH                                                             |                                     | SERVICES                                                    |                                                      | APPLY                                   |                                  | REGISTER |       |      |   | <b>O</b> |
|                                                  |                                                                    |                                     | <ul> <li>Logged in as</li> </ul>                            | Crystal Griffin Collections (0)                      | 🖹 <sub>Reports (1)</sub> 👻 Account Mana | agement 🔁 Logout                 |          |       |      |   | +        |
|                                                  |                                                                    |                                     | he City of Oakland just laur<br>bing, and Electrical Permit | nched Rapid Permits!<br>s are now available on the s | ame day!                                |                                  |          |       |      |   |          |
|                                                  |                                                                    | _                                   |                                                             |                                                      | Global Search                           | . Q •                            |          |       |      |   |          |
|                                                  | Home Building Planning                                             | g Enforcement Fire S                | Special Activity                                            |                                                      |                                         |                                  |          |       |      |   |          |
|                                                  | Create an Application                                              | Search Applications                 |                                                             |                                                      |                                         |                                  |          |       |      |   |          |
|                                                  | Special Event Permit                                               |                                     |                                                             |                                                      |                                         |                                  |          |       |      |   |          |
|                                                  | 1 Contact<br>Information                                           | 2 Special Event<br>Info             | 3 Site Diagram<br>Document                                  | 4 Additional<br>Information                          | 5 Review                                | 6 7                              |          |       |      |   |          |
|                                                  | Step 1:Contact Informatio                                          | on>Event Contacts                   |                                                             |                                                      |                                         |                                  |          |       |      |   |          |
|                                                  | Welcome and thank you for your                                     | interest in holding a special eve   | nt in the City of Oakland! Specia                           | I events play a key role in promot                   | ting a vibrant, diverse and creativ     | ve community.                    |          |       |      |   |          |
|                                                  | *If your event is being held in an<br>Reservations.                | Oakland park or recreation co       | enter <u>do not use this applicatio</u>                     | n. Please use rental forms to prop                   | pose your event which can be for        | und at Central                   |          |       |      |   |          |
|                                                  | The City's Special Event Permit pr                                 | ocess is designed to ensure larg    | ge public gatherings in Oakland                             | take place safely and without neg                    | gatively impacting the surroundi        | ing community. By                |          |       |      |   |          |
|                                                  | providing the information request                                  |                                     |                                                             |                                                      |                                         | n, and traffic impacts.          |          |       |      |   |          |
|                                                  | Please provide the following contact<br>• Applicant - is required. |                                     | _                                                           |                                                      |                                         |                                  |          |       |      |   |          |
|                                                  | <ul> <li>Billing Contact - is required.</li> </ul>                 | Organizer is not the applicant, ple | ase provide.                                                |                                                      |                                         |                                  |          |       |      |   |          |
|                                                  | Secondary Contact - Optional                                       |                                     | ,                                                           |                                                      |                                         |                                  |          |       |      |   |          |
|                                                  | If your contact information is th                                  | ie same as your Accela accou        | nt information, you can select                              | "Account Information."                               | *1                                      | indicates a required field.      |          |       |      |   |          |
|                                                  | Applicant                                                          |                                     |                                                             |                                                      |                                         |                                  |          |       |      |   |          |
|                                                  | To add new contacts, click the S<br>* Required                     | Select from Account or Add N        | lew button. To edit a contact, o                            | lick the Edit link.                                  |                                         |                                  |          |       |      |   |          |
|                                                  |                                                                    |                                     |                                                             |                                                      |                                         |                                  |          |       |      |   |          |
|                                                  | Select from Account A                                              | dd New                              |                                                             |                                                      |                                         |                                  |          |       |      |   |          |
|                                                  | Billing Contact                                                    |                                     |                                                             |                                                      |                                         |                                  |          |       |      |   | 63       |