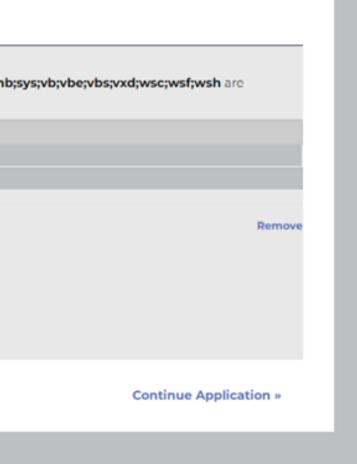

#### **Event Location Attachment**

The maximum file size allowed is 300 MB.

ade;adp;bat;chm;cmd;com;cpl;exe;hta;htm;html;ins;isp;jar;js;jse;lib;lnk;mde;mht;mhtml;msc;msp;mst;php;pif;scr;sct;shb;sys;vb;vbe;vbs;vxd;wsc;wsf;wsh are disallowed file types to upload.

#### **Remove Document**

To delete a document, click on the "remove" button. This action must be completed before saving the document. Once the document is saved, it cannot be deleted.

| *Type:<br>Select      |   |
|-----------------------|---|
| File:                 |   |
| COLpdf<br>100%        |   |
| Save Add Remove All   |   |
|                       |   |
| Save and resume later |   |
|                       | _ |