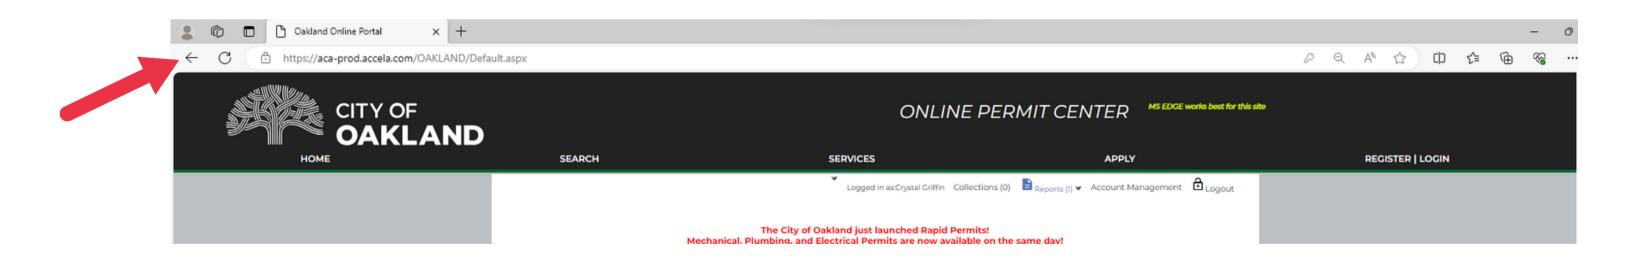

|                                                      |                                         |                                  |          |       |      |   |          |
|                                                  | Billing Contact                                                    |                                     |                                                             |                                                      |                                         |                                  |          |       |      |   | 63       |

## Navigate the Application



#### **Navigate Back and Forth**



#### Once all required information is input. Click "Continue Application" to move to the next screen.



#### To go back to the previous page, use your browser's back button.



#### Save



# To save your progress and exit the application, click on the orange "Save and Resume Later" button located at the bottom of each page.

#### Resume

|  |                                            |                                    |                      |                          |                     | Giobai Se |
|--|--------------------------------------------|------------------------------------|----------------------|--------------------------|---------------------|-----------|
|  | Home Buildin                               | g Planning Enfor                   | cement Fire Special  | Activity                 |                     |           |
|  | Create an App