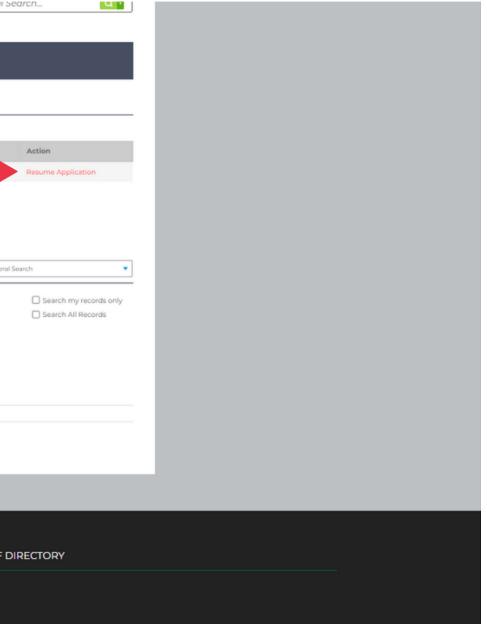

#### Resume

|  |                                            |                                    |                      |                          |                     | Giobai Se |
|--|--------------------------------------------|------------------------------------|----------------------|--------------------------|---------------------|-----------|
|  | Home Buildin                               | g Planning Enfor                   | cement Fire Special  | Activity                 |                     |           |
|  | Create an App                              | lication Search                    | Applications         |                          |                     |           |
|  | Records                                    |                                    |                      |                          |                     |           |
|  | Showing 1-1 of 1   Dow                     | nload results   Add to collection  | 1                    |                          |                     |           |
|  | Date                                       | Record Number                      | Record Type          | Description              | Project Name Status |           |
|  | 03/12/2024                                 | 24TMP-012075                       | Special Event Permit |                          |                     |           |
|  | Record Information     Contact Information | low to search for records.<br>tion |                      |                          |                     |           |
|  | General Searc                              | :h                                 |                      |                          |                     | General   |
|  | Record Number:<br>Start Date: ()           | Project Name:<br>End Date: (7)     | Record Type:         | •                        |                     |           |
|  | Search Cle                                 | ar                                 |                      |                          |                     |           |
|  |                                            |                                    |                      |                          |                     |           |
|  |                                            |                                    |                      | f 🛩                      |                     |           |
|  | PL                                         | ANNING & BUILDIN                   | G DEPARTMENT 2       | 250 FRANK H. OGAWA PLAZA | OAKLAND, CA 94612   | STAFF D   |
|  |                                            |                                    | HOME ACCE            | SSIBILITY CUSTOMER SAT   | ISFACTION SURVEY    |           |
|  |                                            |                                    |                      |                          |                     |           |

After signing into the Online Permit Center and selecting the Special Activity tab, your saved application will appear under records. Click "resume application" to continue application.