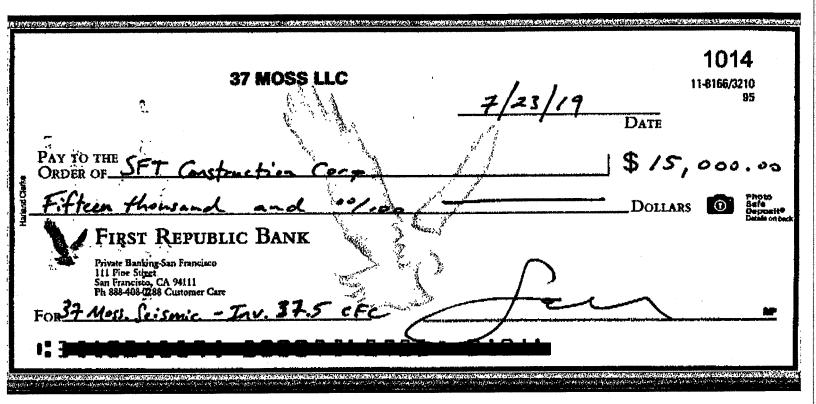

| Building-Wide Capital Improvements                    | TOTAL        | DATE      | DATE PAID |
|-------------------------------------------------------|--------------|-----------|-----------|
| CATEGORY (attach separate sheet if needed)            | COSTS        | COMPLETED | FOR       |
|                                                       |              |           |           |
| Structural Retrofitting                               | \$129,047.89 | 6/26/2019 | 7/23/2019 |
| Interior & Exterior Painting                          | \$29,200.00  | 8/19/2019 | 8/19/2019 |
| Window Replacement                                    | \$35,652.91  | 7/31/2019 | 8/8/2019  |
| Please see separate sheet for additional Improvements |              |           | ·         |
| -                                                     |              |           |           |
| SUBTOTAL:                                             |              |           |           |