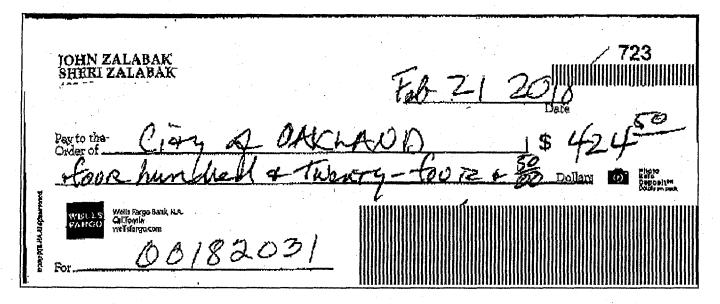

On May 25th, Tenants email Landlord with a purchase offer while giving notice of their refusal to sign "Termination of Lease" document.

On June 5th, 2018 Landlord shows up unannounced to drop off "Sixty Day Notice of Change in Terms of Tenancy" [Attachment A], raising tenants rent 70%, from \$2,652 to \$4,500 effective August 5, 2018. Tenant Chase Martin was present at the time and approached Landlord Sherry to discuss the legality of the notice, but was rebuffed by the landlord. Tenant verbally informed Landlord of intention to file with Rent Board if issue could not be resolved amicably in private, but as of August 1st no reply received from Landlord.