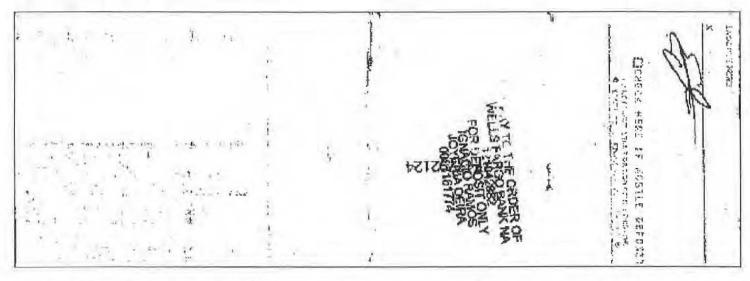

enginerring report CEI #170460

Total cost for Stairs, landings, and handrails repairs: \$43,750.00

Additional work: \$7,500.00

Total Cost: \$51,250.00

**Disbursements:** \$10,937.50

Balance Due: \$40,312.50

If you have questions or comments please don't hesitate to email us or contact Michael Blake project manager for Edwin R Perez & Perez General Contractor Inc. @ (925) 212 8079

Contractor request that payment in full made upon completion of request repairs; unless otherwise arranged between owner and contractor (mailing address: PO BOX. 94601 Oakland CA.)

Edwin R. Perez. President of Perez & Perez General Contractor Inc.

Serving the Bay Area Since 1996

## WELLS FARGO

#### THE PRIVATE BANK

# Check Details

Check Number

Date Posted

**Check Amount** 

03/21/18

\$40,312.50





For your security, information like account numbers, signatures, and the ability to view the backs of checks have been removed from the images. You can see full or partial fronts and backs of the images by using the link at the top of the window.



March 27, 2017

#### AUTHORIZATION FOR WORK

To: Happy Home Partners, LLC

2941 Telegraph Avenue Berkeley, CA 94705

Attn: George Shafazand

Re: Structural Engineering Services Proposal

Structural modifications – Stairs & Pool 1924 Ninth Avenue, Oakland, CA 94606

#### I. DESCRIPTION OF WORK

The project consists of the structural engineering services associated with planned upgrades to the existing four-story apartment building. The planned upgrades are twofold:

- Stair replacement: the existing precast concrete treads are in poor conditio