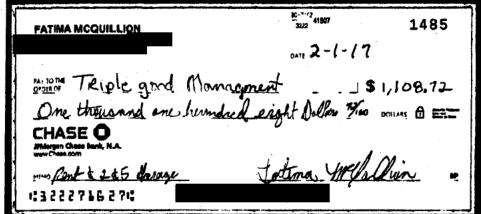

#### **Background and Rent Increases**

The tenant moved into the subject unit in June of 1993, at an initial rent of \$500.00. In September of 2003, the tenant began using a garage parking space on the premises for an additional fee. Since then, he has paid a single monthly payment that includes his rent and parking fee. To memorialize and clarify this arrangement, on February 8, 2008, a representative of the tenant sent a letter to the property manager at the time, Landmark Real Estate Management, stating that according to the Rent Adjustment Program Regulations and regardless of whether there were separate leases for the apartment and the parking space, any consideration given in exchange for parking was to be considered part of the base rent for any CPI and banking calculations.<sup>1</sup> In response, Landmark Real Estate Management issued a letter, describing a rent increase that would take effect February 1, 2009. The letter stated that "your rent will be increased...by \$29.00 to 839.00" and noted that this was the tenant's "total rent" and "[included his] parking." The tenant argued that at this point, his base rent included parking. He further testified that this 2009 rent increase and a subsequent 2015 rent increase both included parking in the base rent.<sup>3</sup>

In August of 2019, the tenant received a rent increase notice and parking agreement from the current owner, proposing to increase his total monthly payment from \$886.82 to \$1,005.60, effective October 1, 2019.<sup>4</sup> This monthly increase was separated into a core rental payment of \$855.60 and a parking fee of \$150.00. The