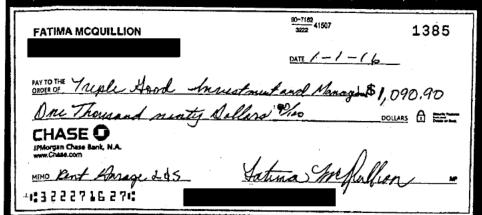

Attachment to Tenant Position for Ron Thornton, 2809 8th St., #4

Housing services for my apartment have included a garage space. I have been making one payment which includes parking, and the prior two rent increases were based on a base rent which included parking. My landlord is now trying to separate out the parking payment and increase the cost of parking by more than is allowable based on the CPI. I disagree with his doing this. I also disagree with the amount he lists as the base rent for 2008.

#### **Background and Rent Increases**

The tenant moved into the subject unit in June of 1993, at an initial rent of \$500.00. In September of 2003, the tenant began using a garage parking space on the premises for an additional fee. Since then, he has paid a single monthly payment that includes his rent and parking fee. To memorialize and clarify this arrangement, on February 8, 2008, a representative of the tenant sent a letter to the property manager at the time, Landmark Real Estate Management, stating that according to the Rent Adjustment Program Regulations and regardless of whether there were separate leases for the apartment and the parking space, any consideration given in exchange for parking was to be considered part of the base rent for any CPI and banking calculations.<sup>1</sup> In response, Landmark Real Estate Management issued a letter, describing a rent increase that would take effect February 1, 2009. The letter stated that "your rent will be increased...by \$29.00 to 839.00" and noted that this was the tenant's "total rent" and "[included his] parking." The tenant argued that at this point, his base rent included parking. He further testified that this 2009 rent increase and a subsequent 2015 rent increase both included parking in the base rent.<sup>3</sup>

In August of 2019, the tenant received a rent increase notice and parking agreement from the current owner, proposing to increase his total monthly payment from \$886.82 to \$1,005.60, effective October 1, 2019.<sup>4</sup> This monthly increase was separated into a core rental payment of \$855.60 and a parking fee of \$150.00. The