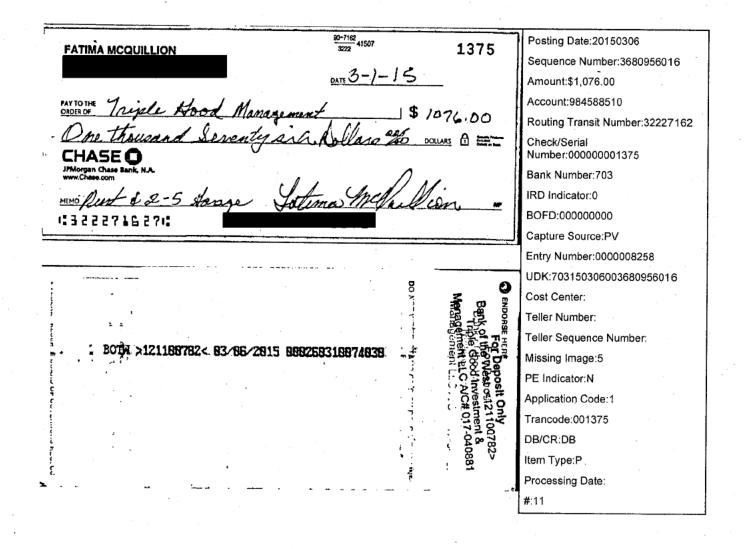

#### **Background and Rent Increases**

The tenant moved into the subject unit in June of 1993, at an initial rent of \$500.00. In September of 2003, the tenant began using a garage parking space on the premises for an additional fee. Since then, he has paid a single monthly payment that includes his rent and parking fee. To memorialize and clarify this arrangement, on February 8, 2008, a representative of the tenant sent a letter to the property manager at the time, Landmark Real Estate Management, stating that according to the Rent Adjustment Program Regulations and regardless of whether there were separate leases for the apartment and the parking space, any consideration given in exchange for parking was to be considered part of the base rent for any CPI and banking calculations.<sup>1</sup> In response, Landmark Real Estate Management issued a letter, describing a rent increase that would take effect February 1, 2009. The letter stated that "your rent will be increased...by \$29.00 to 839.00" and noted that this was the tenant's "total rent" and "[included his] parking." The tenant argued that at this point, his base rent included parking. He further testified that this 2009 rent increase and a subsequent 2015 rent increase both included parking in the base rent.<sup>3</sup>

In August of 2019, the tenant received a rent increase notice and parking agreement from the current owner, proposing to increase his total monthly payment from \$886.82 to \$1,005.60, effective October 1, 2019.<sup>4</sup> This monthly increase was separated into a core rental payment of \$855.60 and a parking fee of \$150.00. The