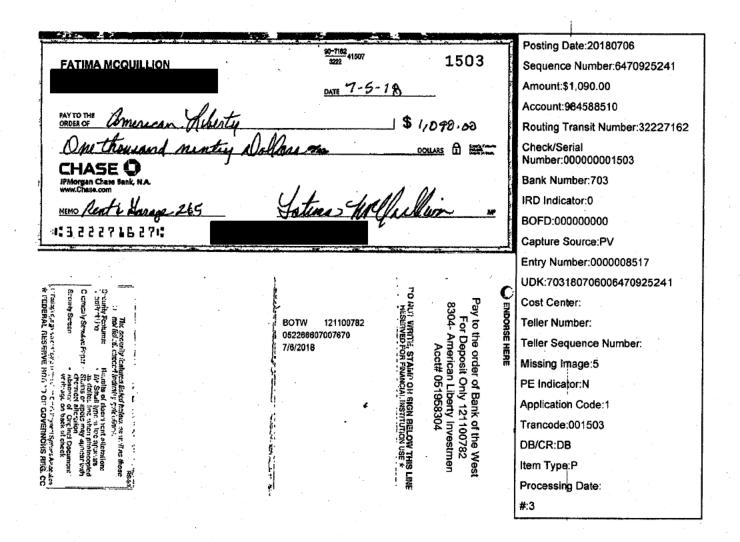

#### **Background and Rent Increases**

The tenant moved into the subject unit in June of 1993, at an initial rent of \$500.00. In September of 2003, the tenant began using a garage parking space on the premises for an additional fee. Since then, he has paid a single monthly payment that includes his rent and parking fee. To memorialize and clarify this arrangement, on February 8, 2008, a representative of the tenant sent a letter to the property manager at the time, Landmark Real Estate Management, stating that according to the Rent Adjustment Program Regulations and regardless of whether there were separate leases for the apartment and the parking space, any consideration given in exchange for parking was to be considered part of the base rent for any CPI and banking calculations.<sup>1</sup> In response, Landmark Real Estate Management issued a letter, describing a rent increase that would take effect February 1, 2009. The letter stated that "your rent will be increased...by \$29.00 to 839.00" and noted that this was the tenant's "total rent" and "[included his] parking." The tenant argued that at this point, his base rent included parking. He further testified that this 2009 rent increase and a subsequent 2015 rent increase both included parking in the base rent.<sup>3</sup>

In August of 2019, the tenant received a rent increase notice and parking agreement from the current owner, proposing to increase his total monthly payment from \$886.82 to \$1,005.60, effective October 1, 2019.<sup>4</sup> This monthly increase was separated into a core rental payment of \$855.60 and a parking fee of \$150.00. The

<sup>&</sup>lt;sup>3</sup> Exhibit 5

<sup>4</sup> Exhibit 2

tenant testified that he is contesting this monthly increase but has been paying the increased amount of \$1,005.60 since October 1, 2019.5

The tenant argued that his right to park on the premises is a housing service he receives, and the money he pays in exchange for that right should be considered a part of his rent and be subject to Rent Adjustment Program Regulations. By separating the parking fee out from the core rental payment and increasing that parking fee by more than 10%, the owner is circumventing rent control protections.