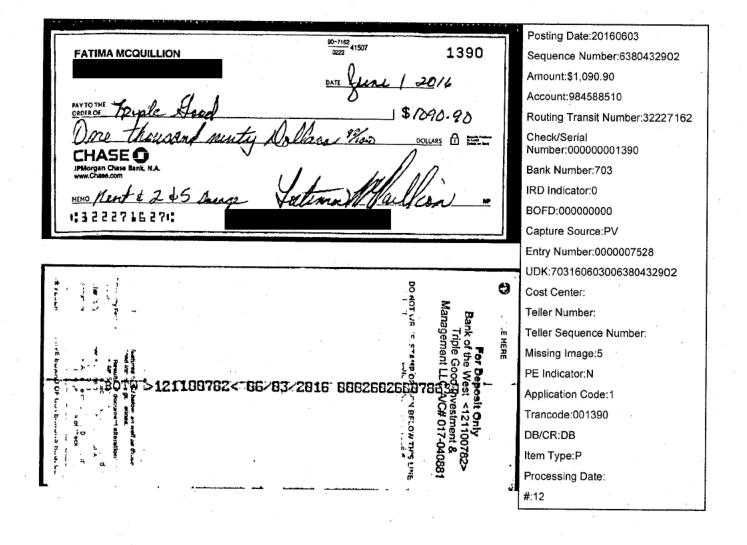

In August of 2019, the tenant received a rent increase notice and parking agreement from the current owner, proposing to increase his total monthly payment from \$886.82 to \$1,005.60, effective October 1, 2019.<sup>4</sup> This monthly increase was separated into a core rental payment of \$855.60 and a parking fee of \$150.00. The

<sup>&</sup>lt;sup>3</sup> Exhibit 5

<sup>4</sup> Exhibit 2

tenant testified that he is contesting this monthly increase but has been paying the increased amount of \$1,005.60 since October 1, 2019.5

The tenant argued that his right to park on the premises is a housing service he receives, and the money he pays in exchange for that right should be considered a part of his rent and be subject to Rent Adjustment Program Regulations. By separating the parking fee out from the core rental payment and increasing that parking fee by more than 10%, the owner is circumventing rent control protections.

The owner disagreed, arguing that the tenant's rent and parking fee are separate. He testified that he acquired the subject property in 2016, and since then the tenant has been billed separately for parking and rent. Although the tenant may pay for rent and parking with one check, the charges are separate. The owner testified that he has no record of the parking fee being combined with the tenant's rent. In support of this claim, the owner submitted a statement from the prior property manager, showing that parking was billed separately from rent as of 2014.<sup>6</sup> He also submitted an Estoppel Certificate from 2003, which lists the parking fee as separate from the rent.<sup>7</sup> He testified that the rent increase effective October 1, 2019, was a banking increase from \$777.82 to \$855.60 monthly. It was calculated based on the tenant's rent only and did not include the parking fee. He issued a separate parking agreement notifying the tenant that his parking fee would increase from \$109.00 to \$150.00. The tenant did not sign the parking agreement.