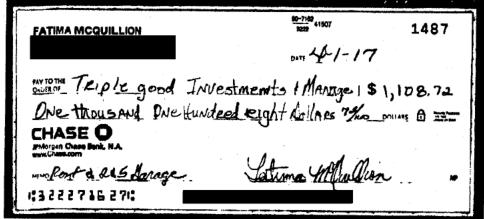

#### **Background and Rent Increases**

The tenant moved into the subject unit in June of 1993, at an initial rent of \$500.00. In September of 2003, the tenant began using a garage parking space on the premises for an additional fee. Since then, he has paid a single monthly payment that includes his rent and parking fee. To memorialize and clarify this arrangement, on February 8, 2008, a representative of the tenant sent a letter to the property manager at the time, Landmark Real Estate Management, stating that according to the Rent Adjustment Program Regulations and regardless of whether there were separate leases for the apartment and the parking space, any consideration given in exchange for parking was to be considered part of the base rent for any CPI and banking calculations.<sup>1</sup> In response, Landmark Real Estate Management issued a letter, describing a rent increase that would take effect February 1, 2009. The letter stated that "your rent will be increased...by \$29.00 to 839.00" and noted that this was the tenant's "total rent" and "[included his] parking." The tenant argued that at this point, his base rent included parking. He further testified that this 2009 rent increase and a subsequent 2015 rent increase both included parking in the base rent.<sup>3</sup>

In August of 2019, the tenant received a rent increase notice and parking agreement from the current owner, proposing to increase his total monthly payment from \$886.82 to \$1,005.60, effective October 1, 2019.<sup>4</sup> This monthly increase was separated into a core rental payment of \$855.60 and a parking fee of \$150.00. The