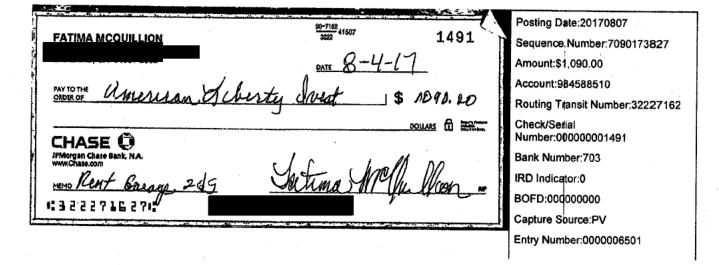

mber:32227162

Check/Serial

Number:000000001488

Bank Number:703

IRD Indicator:0

BOFD:000000000

Capture Source:PV

Entry Number:0000006553

UDK:703170505006470800989

Cost Center:

000100



90-7162 3222 41507 Posting Date: 20170605 1489 FATIMA MCQUILLION Sequence Number:3280755034 DATE 6-1-17 Amount:\$1,108.72 Account:984588510 Routing Transit Number:32227162 Check/Serial CHASE O Number:000000001489 Bank Number:703 MIMO Pent-2 & 5 garages IRD Indicator:0 43222716271 BOFD:000000000 Capture Source:PV Entry Number:0000009067 DON'T WEITE CE STOR STORY THE DINE SINE UDK:703170605003280755034 Cost Center: Teller Number: Teller Sequence Number: >1Z110078Z<\_06/05/2017\_800Z603609Z81Z8 Missing Image:5 PE Indicator:N Application Code: 1 Trancode:001489 DB/CR:DB Item Type:P Processing Date:





UDK:703170807007090173827 Pay to the order of Bank of the West
For Deposit Only 121 100782
6974-AMERICAN LIBERTY INVESTMENT
Acct# 031666974 DO NOT WALLE STA ITO OR SIGN FIFTOW THIS LINE RESERVED FOR HANDIAL INSTITUTION USE \* Cost Center: 121100782 Teller Number: 286807415038850 8/5/2017 Teller Sequence Number: Missing Image:5 PE Indicator:N Application Code:1 Trancode:001491 DB/CR:DB Item Type:P Processing Date:

| FATIMA MCOUNTION