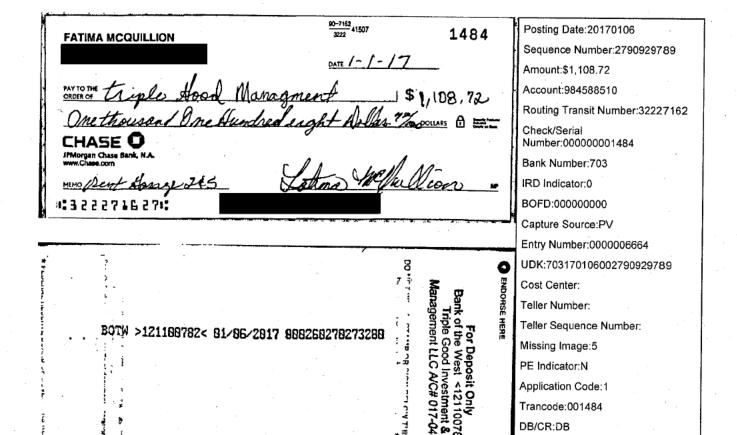

#### **Background and Rent Increases**

The tenant moved into the subject unit in June of 1993, at an initial rent of \$500.00. In September of 2003, the tenant began using a garage parking space on the premises for an additional fee. Since then, he has paid a single monthly payment that includes his rent and parking fee. To memorialize and clarify this arrangement, on February 8, 2008, a representative of the tenant sent a letter to the property manager at the time, Landmark Real Estate Management, stating that according to the Rent Adjustment Program Regulations and regardless of whether there were separate leases for the apartment and the parking space, any consideration given in exchange for parking was to be considered part of the base rent for any CPI and banking calculations.<sup>1</sup> In response, Landmark Real Estate Management issued a letter, describing a rent increase that would take effect February 1, 2009. The letter stated that "your rent will be increased...by \$29.00 to 839.00" and noted that this was the tenant's "total rent" and "[included his] parking." The tenant argued that at this point, his base rent included parking. He further testified that this 2009 rent increase and a subsequent 2015 rent increase both included parking in the base rent.<sup>3</sup>

In August of 2019, the tenant received a rent increase notice and parking agreement from the current owner, proposing to increase his total monthly payment from \$886.82 to \$1,005.60, effective October 1, 2019.<sup>4</sup> This monthly increase was separated into a core rental payment of \$855.60 and a parking fee of \$150.00. The

<sup>&</sup>lt;sup>3</sup> Exhibit 5

<sup>4</sup> Exhibit 2

tenant testified that he is contesting this monthly increase but has been paying the increased amount of \$1,005.60 since October 1, 2019.5

The tenant argued that his right to park on the premises is a housing service he receives, and the money he pays in exchange for that right should be considered a part of his rent and be subject to Rent Adjustment Program Regulations. By separating the parking fee out from the core rental payment and increasing that parking fee by more than 10%, the owner is circumventing rent control protections.

The owner disagreed, arguing that the tenant's rent and parking fee are separate. He testified that he acquired the subject property in 2016, and since then the tenant has been billed separately for parking and rent. Although the tenant may pay for rent and parking with one check, the charges are separate. The owner testified that he has no record of the parking fee being combined with the tenant's rent. In support of this claim, the owner submitted a statement from the prior property manager, showing that parking was billed separately from rent as of 2014.<sup>6</sup> He also submitted an Estoppel Certificate from 2003, which lists the parking fee as separate from the rent.<sup>7</sup> He testified that the rent increase effective October 1, 2019, was a banking increase from \$777.82 to \$855.60 monthly. It was calculated based on the tenant's rent only and did not include the parking fee. He issued a separate parking agreement notifying the tenant that his parking fee would increase from \$109.00 to \$150.00. The tenant did not sign the parking agreement.