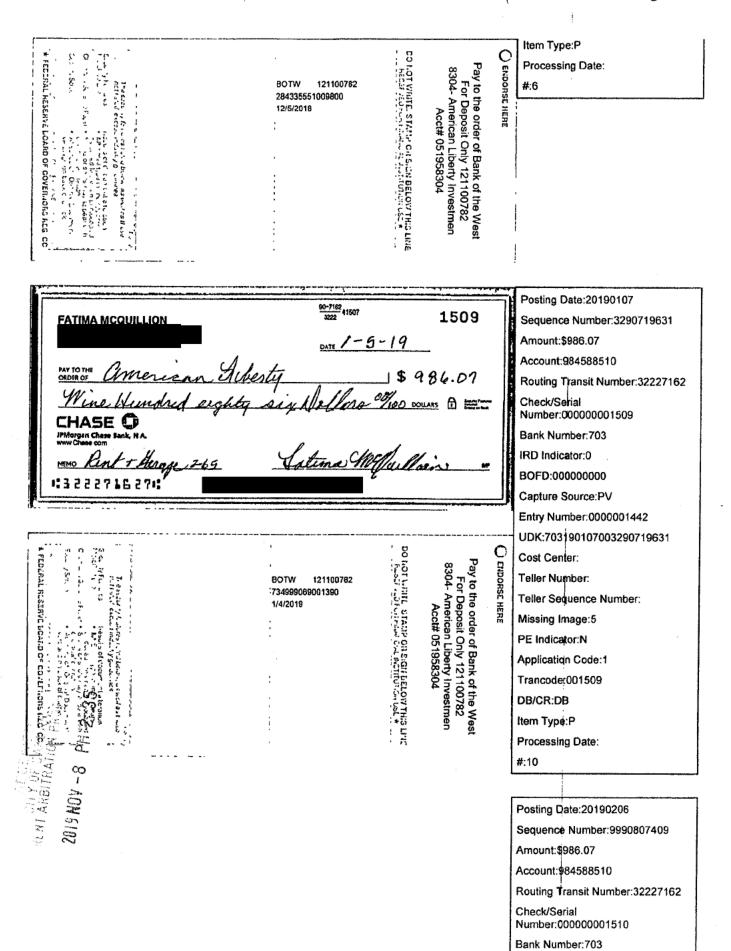

a, Stachybotys, Scopulariopsis, Urocledium.

NOT ELEVATED means that the amount and/or the diversity of spores, as compared to the control sample and other samples in our database, are lower than expected and may indicate no problematic fungal growth. UNUSUAL means that the presence of current or former growth was observed in the analyzed sample. An abundance of spores are present, and/or growth structures including hyphae and/or fruiting bodies are present and associated with one or more of the types of mold/fungi identified in the analyzed sample.

<sup>\*</sup> Minimum Detection Limit. Based on the volume of air sampled, this is the lowest number of spores that can be detected and is an estimate of the lowest concentration of spores that can be read in the sample. NA = Not Applicable.



000130

| FATIMA MCQUILLION  PAY TO THE AMERICAN ALL  NINE Annaled eighty  CHASE D  JPMorgan Chase Bank, N.A.  WWW. Chase com  MEMO Rent & 2 & G Harrage  1: 3 2 2 2 7 1 6 2 7 1: