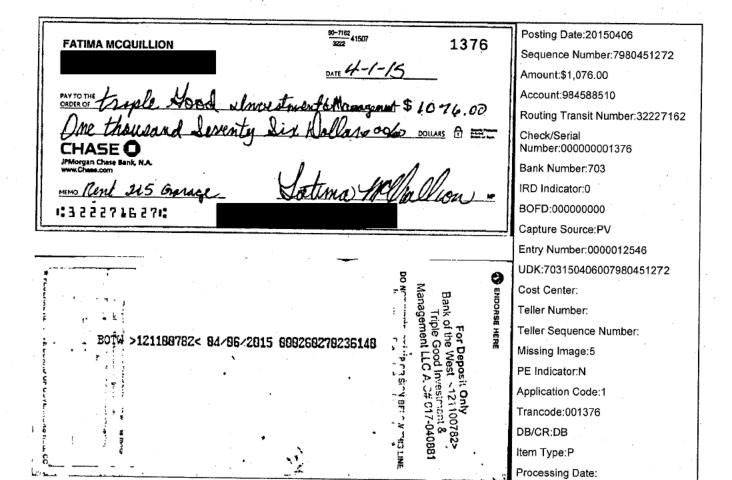

#### **Background and Rent Increases**

The tenant moved into the subject unit in June of 1993, at an initial rent of \$500.00. In September of 2003, the tenant began using a garage parking space on the premises for an additional fee. Since then, he has paid a single monthly payment that includes his rent and parking fee. To memorialize and clarify this arrangement, on February 8, 2008, a representative of the tenant sent a letter to the property manager at the time, Landmark Real Estate Management, stating that according to the Rent Adjustment Program Regulations and regardless of whether there were separate leases for the apartment and the parking space, any consideration given in exchange for parking was to be considered part of the base rent for any CPI and banking calculations.<sup>1</sup> In response, Landmark Real Estate Management issued a letter, describing a rent increase that would take effect February 1, 2009. The letter stated that "your rent will be increased...by \$29.00 to 839.00" and noted that this was the tenant's "total rent" and "[included his] parking." The tenant argued that at this point, his base rent included parking. He further testified that this 2009 rent increase and a subsequent 2015 rent increase both included parking in the base rent.<sup>3</sup>

In August of 2019, the tenant received a rent increase notice and parking agreement from the current owner, proposing to increase his total monthly payment from \$886.82 to \$1,005.60, effective October 1, 2019.<sup>4</sup> This monthly increase was separated into a core rental payment of \$855.60 and a parking fee of \$150.00. The