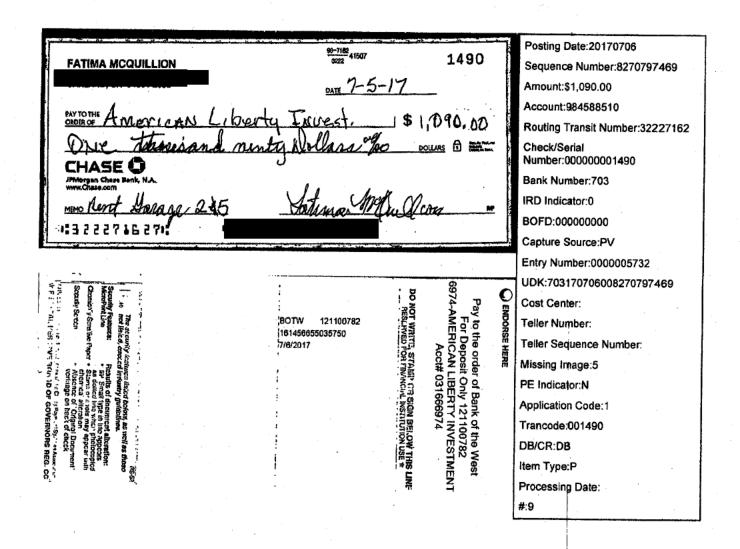

Number:32227162

Check/Serial

Number:000000001488

Bank Number:703

IRD Indicator:0

BOFD:000000000

Capture Source:PV

Entry Number:0000006553

UDK:703170505006470800989

Cost Center:

000100



90-7162 3222 41507 Posting Date: 20170605 1489 FATIMA MCQUILLION Sequence Number:3280755034 DATE 6-1-17 Amount:\$1,108.72 Account:984588510 Routing Transit Number:32227162 Check/Serial CHASE O Number:000000001489 Bank Number:703 MIMO Pent-2 & 5 garages IRD Indicator:0 43222716271 BOFD:000000000 Capture Source:PV Entry Number:0000009067 DON'T WEITE CE STOR STORY THE DINE SINE UDK:703170605003280755034 Cost Center: Teller Number: Teller Sequence Number: >1Z110078Z<\_06/05/2017\_800Z603609Z81Z8 Missing Image:5 PE Indicator:N Application Code: 1 Trancode:001489 DB/CR:DB Item Type:P Processing Date:





UDK:703170807007090173827 Pay to the order of Bank of the West
For Deposit Only 121 100782
6974-AMERICAN LIBERTY INVESTMENT
Acct# 031666974 DO NOT WALLE STA ITO OR SIGN FIFTOW THIS LINE RESERVED FOR HANDIAL INSTITUTION USE \* Cost Center: 121100782 Teller Number: 286807415038850 8/5/2017 Teller Sequence Number: Missing Image:5 PE Indicator:N Application Code:1 Trancode:001491 DB/CR:DB Item Type:P Processing Date:

| FATIMA MCOUNTION