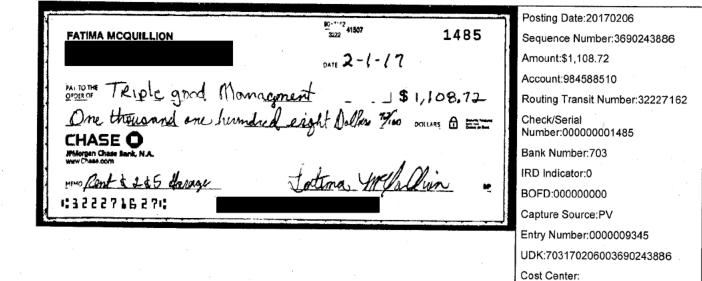

#### **Background and Rent Increases**

The tenant moved into the subject unit in June of 1993, at an initial rent of \$500.00. In September of 2003, the tenant began using a garage parking space on the premises for an additional fee. Since then, he has paid a single monthly payment that includes his rent and parking fee. To memorialize and clarify this arrangement, on February 8, 2008, a representative of the tenant sent a letter to the property manager at the time, Landmark Real Estate Management, stating that according to the Rent Adjustment Program Regulations and regardless of whether there were separate leases for the apartment and the parking space, any consideration given in exchange for parking was to be considered part of the base rent for any CPI and banking calculations.<sup>1</sup> In response, Landmark Real Estate Management issued a letter, describing a rent increase that would take effect February 1, 2009. The letter stated that "your rent will be increased...by \$29.00 to 839.00" and noted that this was the tenant's "total rent" and "[included his] parking." The tenant argued that at this point, his base rent included parking. He further testified that this 2009 rent increase and a subsequent 2015 rent increase both included parking in the base rent.<sup>3</sup>

In August of 2019, the tenant received a rent increase notice and parking agreement from the current owner, proposing to increase his total monthly payment from \$886.82 to \$1,005.60, effective October 1, 2019.<sup>4</sup> This monthly increase was separated into a core rental payment of \$855.60 and a parking fee of \$150.00. The

<sup>&</sup>lt;sup>3</sup> Exhibit 5

<sup>4</sup> Exhibit 2

tenant testified that he is contesting this monthly increase but has been paying the increased amount of \$1,005.60 since October 1, 2019.5

The tenant argued that his right to park on the premises is a housing service he receives, and the money he pays in exchange for that right should be considered a part of his rent and be subject to Rent Adjustment Program Regulations. By separating the parking fee out from the core rental payment and increasing that parking fee by more than 10%, the owner is circumventing rent control protections.

The owner disagreed, arguing that the tenant's rent and parking fee are separate. He testified that he acquired the subject property in 2016, and since then the tenant has been billed separately for parking and rent. Although the tenant may pay for rent and parking with one check, the charges are separate. The owner testified that he has no record of the parking fee being combined with the tenant's rent. In support of this claim, the owner submitted a statement from the prior property manager, showing that parking was billed separately from rent as of 2014.<sup>6</sup> He also submitted an Estoppel Certificate from 2003, which lists the parking fee as separate from the rent.<sup>7</sup> He testified that the rent increase effective October 1, 2019, was a banking increase from \$777.82 to \$855.60 monthly. It was calculated based on the tenant's rent only and did not include the parking fee. He issued a separate parking agreement notifying the tenant that his parking fee would increase from \$109.00 to \$150.00. The tenant did not sign the parking agreement.