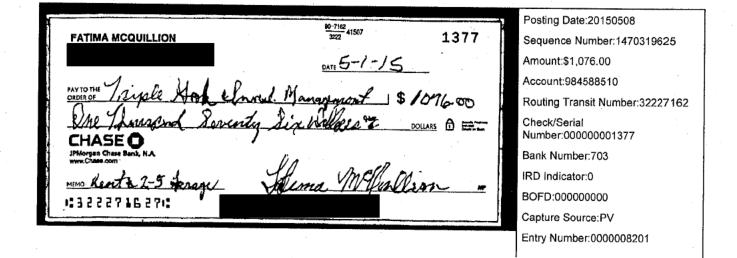

#### **Background and Rent Increases**

The tenant moved into the subject unit in June of 1993, at an initial rent of \$500.00. In September of 2003, the tenant began using a garage parking space on the premises for an additional fee. Since then, he has paid a single monthly payment that includes his rent and parking fee. To memorialize and clarify this arrangement, on February 8, 2008, a representative of the tenant sent a letter to the property manager at the time, Landmark Real Estate Management, stating that according to the Rent Adjustment Program Regulations and regardless of whether there were separate leases for the apartment and the parking space, any consideration given in exchange for parking was to be considered part of the base rent for any CPI and banking calculations.<sup>1</sup> In response, Landmark Real Estate Management issued a letter, describing a rent increase that would take effect February 1, 2009. The letter stated that "your rent will be increased...by \$29.00 to 839.00" and noted that this was the tenant's "total rent" and "[included his] parking." The tenant argued that at this point, his base rent included parking. He further testified that this 2009 rent increase and a subsequent 2015 rent increase both included parking in the base rent.<sup>3</sup>

In August of 2019, the tenant received a rent increase notice and parking agreement from the current owner, proposing to increase his total monthly payment from \$886.82 to \$1,005.60, effective October 1, 2019.<sup>4</sup> This monthly increase was separated into a core rental payment of \$855.60 and a parking fee of \$150.00. The