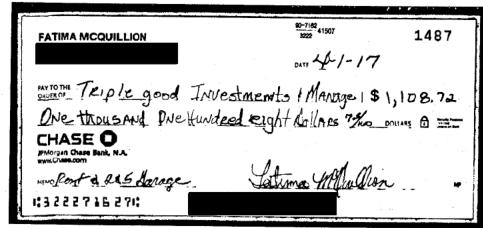

#### **Background and Rent Increases**

The tenant moved into the subject unit in June of 1993, at an initial rent of \$500.00. In September of 2003, the tenant began using a garage parking space on the premises for an additional fee. Since then, he has paid a single monthly payment that includes his rent and parking fee. To memorialize and clarify this arrangement, on February 8, 2008, a representative of the tenant sent a letter to the property manager at the time, Landmark Real Estate Management, stating that according to the Rent Adjustment Program Regulations and regardless of whether there were separate leases for the apartment and the parking space, any consideration given in exchange for parking was to be considered part of the base rent for any CPI and banking calculations.<sup>1</sup> In response, Landmark Real Estate Management issued a letter, describing a rent increase that would take effect February 1, 2009. The letter stated that "your rent will be increased...by \$29.00 to 839.00" and noted that this was the tenant's "total rent" and "[included his] parking." The tenant argued that at this point, his base rent included parking. He further testified that this 2009 rent increase and a subsequent 2015 rent increase both included parking in the base rent.<sup>3</sup>

In August of 2019, the tenant received a rent increase notice and parking agreement from the current owner, proposing to increase his total monthly payment from \$886.82 to \$1,005.60, effective October 1, 2019.<sup>4</sup> This monthly increase was separated into a core rental payment of \$855.60 and a parking fee of \$150.00. The

<sup>&</sup>lt;sup>3</sup> Exhibit 5

<sup>4</sup> Exhibit 2

tenant testified that he is contesting this monthly increase but has been paying the increased amount of \$1,005.60 since October 1, 2019.5

The tenant argued that his right to park on the premises is a housing service he receives, and the money he pays in exchange for that right should be considered a part of his rent and be subject to Rent Adjustment Program Regulations. By separating the parking fee out from the core rental payment and increasing that parking fee by more than 10%, the owner is circumventing rent control protections.

The owner disagreed, arguing that the tenant's rent and parking fee are separate. He testified that he acquired the subject property in 2016, and since then the tenant has been billed separately for parking and rent. Although the tenant may pay for rent and parking with one check, the charges are separate. The owner testified that he has no record of the parking fee being combined with the tenant's rent. In support of this claim, the owner submitted a statement from the prior property manager, showing that parking was billed separately from rent as of 2014.<sup>6</sup> He also submitted an Estoppel Certificate from 2003, which lists the parking fee as separate from the rent.<sup>7</sup> He testified that the rent increase effective October 1, 2019, was a banking increase from \$777.82 to \$855.60 monthly. It was calculated based on the tenant's rent only and did not include the parking fee. He issued a separate parking agreement notifying the tenant that his parking fee would increase from \$109.00 to \$150.00. The tenant did not sign the parking agreement.