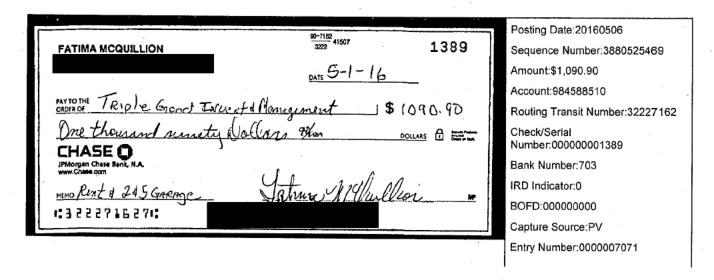

#### **Background and Rent Increases**

The tenant moved into the subject unit in June of 1993, at an initial rent of \$500.00. In September of 2003, the tenant began using a garage parking space on the premises for an additional fee. Since then, he has paid a single monthly payment that includes his rent and parking fee. To memorialize and clarify this arrangement, on February 8, 2008, a representative of the tenant sent a letter to the property manager at the time, Landmark Real Estate Management, stating that according to the Rent Adjustment Program Regulations and regardless of whether there were separate leases for the apartment and the parking space, any consideration given in exchange for parking was to be considered part of the base rent for any CPI and banking calculations.<sup>1</sup> In response, Landmark Real Estate Management issued a letter, describing a rent increase that would take effect February 1, 2009. The letter stated that "your rent will be increased...by \$29.00 to 839.00" and noted that this was the tenant's "total rent" and "[included his] parking." The tenant argued that at this point, his base rent included parking. He further testified that this 2009 rent increase and a subsequent 2015 rent increase both included parking in the base rent.<sup>3</sup>

In August of 2019, the tenant received a rent increase notice and parking agreement from the current owner, proposing to increase his total monthly payment from \$886.82 to \$1,005.60, effective October 1, 2019.<sup>4</sup> This monthly increase was separated into a core rental payment of \$855.60 and a parking fee of \$150.00. The

<sup>&</sup>lt;sup>3</sup> Exhibit 5

<sup>4</sup> Exhibit 2

tenant testified that he is contesting this monthly increase but has been paying the increased amount of \$1,005.60 since October 1, 2019.5

The tenant argued that his right to park on the premises is a housing service he receives, and the money he pays in exchange for that right should be considered a part of his rent and be subject to Rent Adjustment Program Regulations. By separating the parking fee out from the core rental payment and increasing that parking fee by more than 10%, the owner is circumventing rent control protections.

The owner disagreed, arguing that the tenant's rent and parking fee are separate. He testified that he acquired the subject property in 2016, and since then the tenant has been billed separately for parking and rent. Although the tenant may pay for rent and parking with one check, the charges are separate. The owner testified that he has no record of the parking fee being combined with the tenant's rent. In support of this claim, the owner submitted a statement from the prior property manager, showing that parking was billed separately from rent as of 2014.<sup>6</sup> He also submitted an Estoppel Certificate from 2003, which lists the parking fee as separate from the rent.<sup>7</sup> He testified that the rent increase effective October 1, 2019, was a banking increase from \$777.82 to \$855.60 monthly. It was calculated based on the tenant's rent only and did not include the parking fee. He issued a separate parking agreement notifying the tenant that his parking fee would increase from \$109.00 to \$150.00. The tenant did not sign the parking agreement.