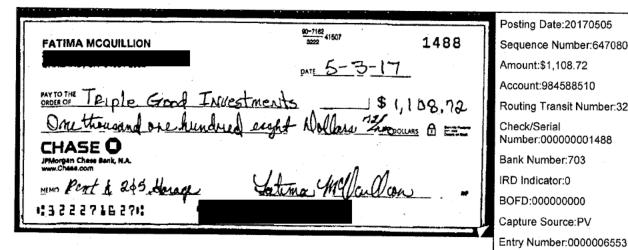

#### **Background and Rent Increases**

The tenant moved into the subject unit in June of 1993, at an initial rent of \$500.00. In September of 2003, the tenant began using a garage parking space on the premises for an additional fee. Since then, he has paid a single monthly payment that includes his rent and parking fee. To memorialize and clarify this arrangement, on February 8, 2008, a representative of the tenant sent a letter to the property manager at the time, Landmark Real Estate Management, stating that according to the Rent Adjustment Program Regulations and regardless of whether there were separate leases for the apartment and the parking space, any consideration given in exchange for parking was to be considered part of the base rent for any CPI and banking calculations.<sup>1</sup> In response, Landmark Real Estate Management issued a letter, describing a rent increase that would take effect February 1, 2009. The letter stated that "your rent will be increased...by \$29.00 to 839.00" and noted that this was the tenant's "total rent" and "[included his] parking." The tenant argued that at this point, his base rent included parking. He further testified that this 2009 rent increase and a subsequent 2015 rent increase both included parking in the base rent.<sup>3</sup>

In August of 2019, the tenant received a rent increase notice and parking agreement from the current owner, proposing to increase his total monthly payment from \$886.82 to \$1,005.60, effective October 1, 2019.<sup>4</sup> This monthly increase was separated into a core rental payment of \$855.60 and a parking fee of \$150.00. The

<sup>&</sup>lt;sup>3</sup> Exhibit 5

<sup>4</sup> Exhibit 2

tenant testified that he is contesting this monthly increase but has been paying the increased amount of \$1,005.60 since October 1, 2019.5

The tenant argued that his right to park on the premises is a housing service he receives, and the money he pays in exchange for that right should be considered a part of his rent and be subject to Rent Adjustment Program Regulations. By separating the parking fee out from the core rental payment and increasing that parking fee by more than 10%, the owner is circumventing rent control protections.

The owner disagreed, arguing that the tenant's rent and parking fee are separate. He testified that he acquired the subject property in 2016, and since then the tenant has been billed separately for parking and rent. Although the tenant may pay for rent and parking with one check, the charges are separate. The owner testified that he has no record of the parking fee being combined with the tenant's rent. In support of this claim, the owner submitted a statement from the prior property manager, showing that parking was billed separately from rent as of 2014.<sup>6</sup> He also submitted an Estoppel Certificate from 2003, which lists the parking fee as separate from the rent.<sup>7</sup> He testified that the rent increase effective October 1, 2019, was a banking increase from \$777.82 to \$855.60 monthly. It was calculated based on the tenant's rent only and did not include the parking fee. He issued a separate parking agreement notifying the tenant that his parking fee would increase from \$109.00 to \$150.00. The tenant did not sign the parking agreement.