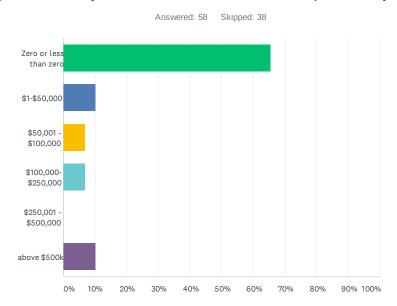

#### Q6 What was your cannabis business' annual profit last year?

| ANSWER CHOICES         | RESPONSES |    |
|------------------------|-----------|----|
| Zero or less than zero | 65.52%    | 38 |
| \$1-\$50,000           | 10.34%    | 6  |
| \$50,001 - \$100,000   | 6.90%     | 4  |
| \$100,000- \$250,000   | 6.90%     | 4  |
| \$250,001 - \$500,000  | 0.00%     | 0  |
| above \$500k           | 10.34%    | 6  |
| TOTAL                  |           | 58 |