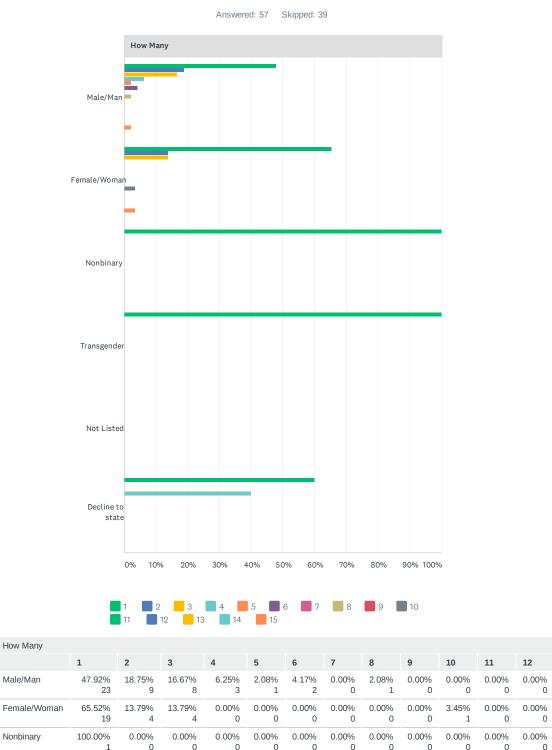

#### Q17 Please select all gender options below that represent your business' owners/partners/board members.

13

0.00%

0.00%

0.00%

0.00%

0.00%

0.00%

0.00%

0.00%

0.00%

0

Male/Man

Nonbinary

Transgender

Not Listed

Decline to state

0.00%

0.00%

0.00%

0.00%

0.00%

0.00%

0