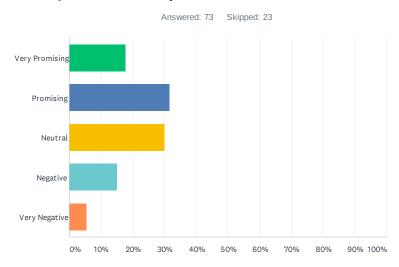

#### Q14 Please rate your business' future outlook.

| ANSWER CHOICES | RESPONSES |    |
|----------------|-----------|----|
| Very Promising | 17.81%    | 13 |
| Promising      | 31.51%    | 23 |
| Neutral        | 30.14%    | 22 |
| Negative       | 15.07%    | 11 |
| Very Negative  | 5.48%     | 4  |
| TOTAL          |           | 73 |