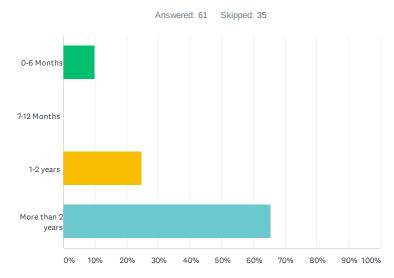

#### Q3 How long have you been operating?

| ANSWER CHOICES    | RESPONSES |    |
|-------------------|-----------|----|
| 0-6 Months        | 9.84%     | 6  |
| 7-12 Months       | 0.00%     | 0  |
| 1-2 years         | 24.59%    | 15 |
| More than 2 years | 65.57%    | 40 |
| TOTAL             |           | 61 |