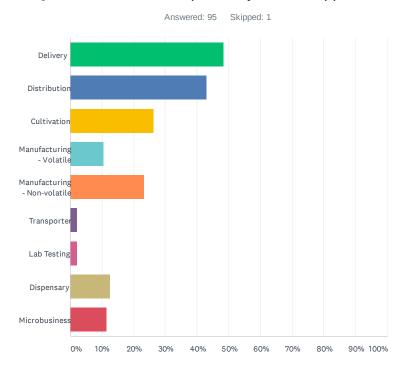

#### Q1 Please indicate all permits you have applied for.

| ANSWER CHOICES               | RESPONSES |    |
|------------------------------|-----------|----|
| Delivery                     | 48.42%    | 46 |
| Distribution                 | 43.16%    | 41 |
| Cultivation                  | 26.32%    | 25 |
| Manufacturing - Volatile     | 10.53%    | 10 |
| Manufacturing - Non-volatile | 23.16%    | 22 |
| Transporter                  | 2.11%     | 2  |
| Lab Testing                  | 2.11%     | 2  |
| Dispensary                   | 12.63%    | 12 |
| Microbusiness                | 11.58%    | 11 |
| Total Respondents: 95        |           |    |