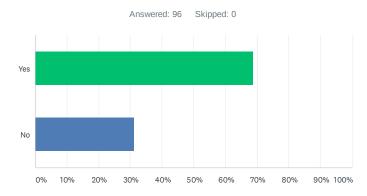

#### Q2 Are you currently operating?

| ANSWER CHOICES | RESPONSES |    |
|----------------|-----------|----|
| Yes            | 68.75%    | 66 |
| No             | 31.25%    | 30 |
| TOTAL          |           | 96 |