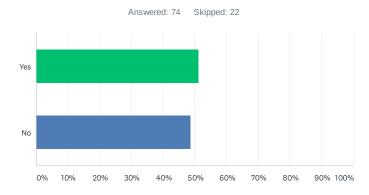

#### Q12 Has your business or staff experienced any robberies/burglaries?

| ANSWER CHOICES | RESPONSES |    |
|----------------|-----------|----|
| Yes            | 51.35%    | 38 |
| No             | 48.65%    | 36 |
| TOTAL          |           | 74 |