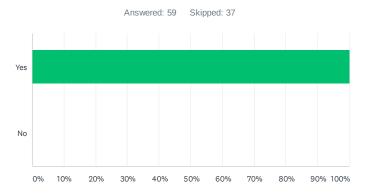

## Q4 Are you utilizing METRC (Marijuana Enforcement Tracking Reporting Compliance)?

| ANSWER CHOICES | RESPONSES |    |
|----------------|-----------|----|
| Yes            | 100.00%   | 59 |
| No             | 0.00%     | 0  |
| TOTAL          |           | 59 |