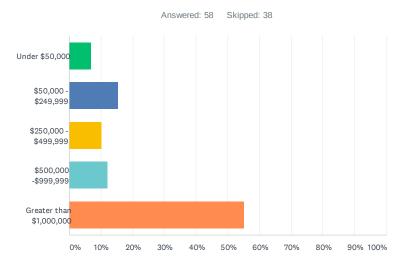

#### Q5 What was your cannabis business' annual gross receipts last year?

| ANSWER CHOICES           | RESPONSES |    |
|--------------------------|-----------|----|
| Under \$50,000           | 6.90%     | 4  |
| \$50,000 - \$249,999     | 15.52%    | 9  |
| \$250,000 - \$499,999    | 10.34%    | 6  |
| \$500,000 -\$999,999     | 12.07%    | 7  |
| Greater than \$1,000,000 | 55.17%    | 32 |
| TOTAL                    |           | 58 |