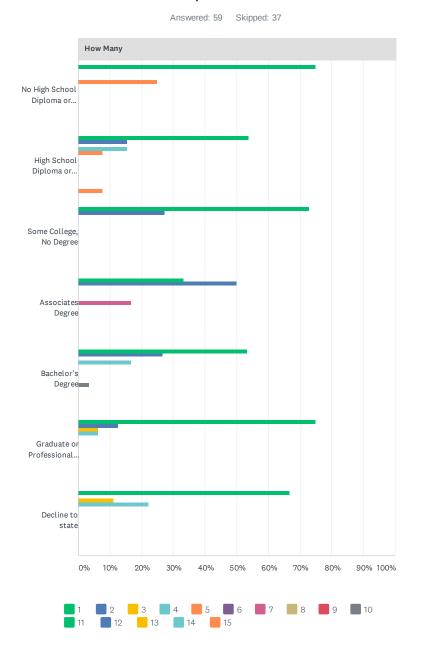

### Q20 Please select the level(s) of education that represent(s) all of your business' owners/partners/board members.

#### 2021 Cannabis Program Assessment Survey for General Applicants

| How Many                                       |              |             |        |             |             |       |             |       |       |       |       |       |       |       |    |
|------------------------------------------------|--------------|-------------|--------|-------------|-------------|-------|-------------|-------|-------|-------|-------|-------|-------|-------|----|
|                                                | 1            | 2           | 3      | 4           | 5           | 6     | 7           | 8     | 9     | 10    | 11    | 12    | 13    | 14    | 15 |
| No High<br>School<br>Diploma or<br>Equivalency | 75.00%<br>3  | 0.00%       | 0.00%  | 0.00%       | 25.00%<br>1 | 0.00% | 0.00%       | 0.00% | 0.00% | 0.00% | 0.00% | 0.00% | 0.00% | 0.00% | 0. |
| High School<br>Diploma or<br>Equivalency       | 53.85%<br>7  | 15.38%<br>2 | 0.00%  | 15.38%<br>2 | 7.69%<br>1  | 0.00% | 0.00%       | 0.00% | 0.00% | 0.00% | 0.00% | 0.00% | 0.00% | 0.00% | 7. |
| Some<br>College, No<br>Degree                  | 72.73%<br>8  | 27.27%      | 0.00%  | 0.00%       | 0.00%       | 0.00% | 0.00%       | 0.00% | 0.00% | 0.00% | 0.00% | 0.00% | 0.00% | 0.00% | 0. |
| Associates<br>Degree                           | 33.33%       | 50.00%      | 0.00%  | 0.00%       | 0.00%       | 0.00% | 16.67%<br>1 | 0.00% | 0.00% | 0.00% | 0.00% | 0.00% | 0.00% | 0.00% | 0. |
| Bachelor's<br>Degree                           | 53.33%<br>16 | 26.67%<br>8 | 0.00%  | 16.67%<br>5 | 0.00%       | 0.00% | 0.00%       | 0.00% | 0.00% | 3.33% | 0.00% | 0.00% | 0.00% | 0.00% | 0. |
| Graduate or<br>Professional<br>Degree          | 75.00%<br>12 | 12.50%<br>2 | 6.25%  | 6.25%       | 0.00%       | 0.00% | 0.00%       | 0.00% | 0.00% | 0.00% | 0.00% | 0.00% | 0.00% | 0.00% | 0. |
| Decline to state                               | 66.67%<br>6  | 0.00%       | 11.11% | 22.22%      | 0.00%       | 0.00% | 0.00%       | 0.00% | 0.00% | 0.00% | 0.00% | 0.00% | 0.00% | 0.00% | 0. |