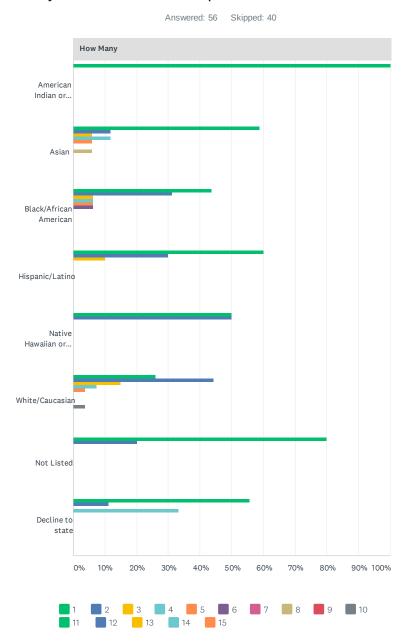

### Q19 Please select all race and ethnicity options below that represent all of your business' owners/partners/board members.

#### 2021 Cannabis Program Assessment Survey for General Applicants

| How Many                                        |              |              |             |             |            |       |       |            |       |       |       |       |       |       |
|-------------------------------------------------|--------------|--------------|-------------|-------------|------------|-------|-------|------------|-------|-------|-------|-------|-------|-------|
|                                                 | 1            | 2            | 3           | 4           | 5          | 6     | 7     | 8          | 9     | 10    | 11    | 12    | 13    | 14    |
| American Indian or Alaska Native                | 100.00%<br>1 | 0.00%        | 0.00%       | 0.00%       | 0.00%      | 0.00% | 0.00% | 0.00%      | 0.00% | 0.00% | 0.00% | 0.00% | 0.00% | 0.00% |
| Asian                                           | 58.82%<br>10 | 11.76%<br>2  | 5.88%       | 11.76%<br>2 | 5.88%<br>1 | 0.00% | 0.00% | 5.88%<br>1 | 0.00% | 0.00% | 0.00% | 0.00% | 0.00% | 0.00% |
| Black/African<br>American                       | 43.75%<br>7  | 31.25%<br>5  | 6.25%<br>1  | 6.25%       | 6.25%<br>1 | 6.25% | 0.00% | 0.00%      | 0.00% | 0.00% | 0.00% | 0.00% | 0.00% | 0.00% |
| Hispanic/Latino                                 | 60.00%       | 30.00%       | 10.00%      | 0.00%       | 0.00%      | 0.00% | 0.00% | 0.00%      | 0.00% | 0.00% | 0.00% | 0.00% | 0.00% | 0.00% |
| Native Hawaiian<br>or other Pacific<br>Islander | 50.00%       | 50.00%       | 0.00%       | 0.00%       | 0.00%      | 0.00% | 0.00% | 0.00%      | 0.00% | 0.00% | 0.00% | 0.00% | 0.00% | 0.00% |
| White/Caucasian                                 | 25.93%<br>7  | 44.44%<br>12 | 14.81%<br>4 | 7.41%<br>2  | 3.70%      | 0.00% | 0.00% | 0.00%      | 0.00% | 3.70% | 0.00% | 0.00% | 0.00% | 0.00% |
| Not Listed                                      | 80.00%       | 20.00%       | 0.00%       | 0.00%       | 0.00%      | 0.00% | 0.00% | 0.00%      | 0.00% | 0.00% | 0.00% | 0.00% | 0.00% | 0.00% |
| Decline to state                                | 55.56%<br>5  | 11.11%       | 0.00%       | 33.33%      | 0.00%      | 0.00% | 0.00% | 0.00%      | 0.00% | 0.00% | 0.00% | 0.00% | 0.00% | 0.00% |