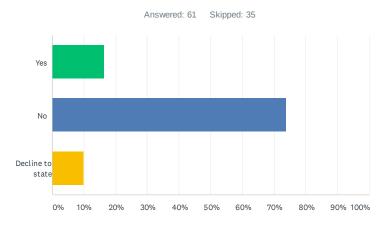

### Q24 Has any of your business owners/partners/board members served or are currently active in the military?

| ANSWER CHOICES   | RESPONSES |    |
|------------------|-----------|----|
| Yes              | 16.39%    | 10 |
| No               | 73.77%    | 45 |
| Decline to state | 9.84%     | 6  |
| TOTAL            |           | 61 |