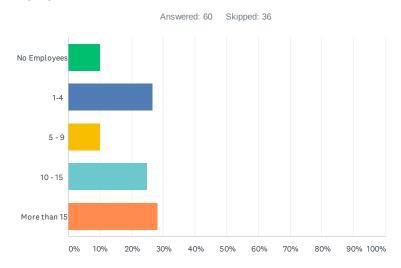

## Q7 How many individuals do you currently employ? For this question, an employee is someone who works at least 35 hours a week.

| ANSWER CHOICES | RESPONSES |    |
|----------------|-----------|----|
| No Employees   | 10.00%    | 6  |
| 1-4            | 26.67%    | 16 |
| 5 - 9          | 10.00%    | 6  |
| 10 - 15        | 25.00%    | 15 |
| More than 15   | 28.33%    | 17 |
| TOTAL          |           | 60 |