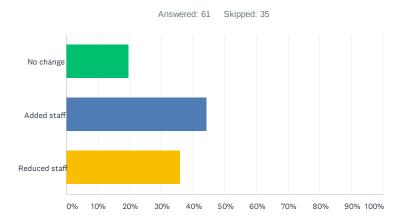

#### Q8 Have you added or reduced staff in the last 12 months?

| ANSWER CHOICES | RESPONSES |    |
|----------------|-----------|----|
| No change      | 19.67%    | 12 |
| Added staff    | 44.26%    | 27 |
| Reduced staff  | 36.07%    | 22 |
| TOTAL          |           | 61 |