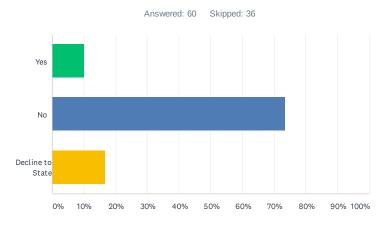

### Q21 Does one or more of your business' owners/partners/board members have a disability?

| ANSWER CHOICES   | RESPONSES |    |
|------------------|-----------|----|
| Yes              | 10.00%    | 6  |
| No               | 73.33%    | 44 |
| Decline to State | 16.67%    | 10 |
| TOTAL            |           | 60 |