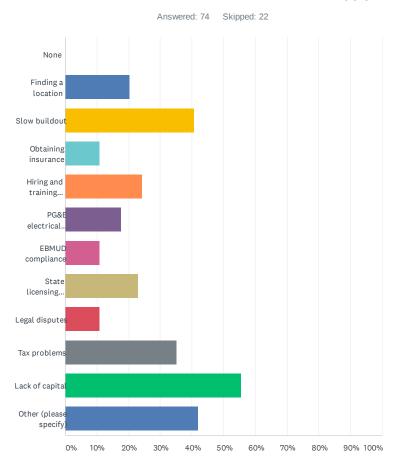

## Q9 What barriers are you experiencing as you establish a compliant cannabis business? Please select all that apply.

| ANSWER CHOICES                | RESPONSES |    |
|-------------------------------|-----------|----|
| None                          | 0.00%     | 0  |
| Finding a location            | 20.27%    | 15 |
| Slow buildout                 | 40.54%    | 30 |
| Obtaining insurance           | 10.81%    | 8  |
| Hiring and training employees | 24.32%    | 18 |
| PG&E electrical upgrade       | 17.57%    | 13 |
| EBMUD compliance              | 10.81%    | 8  |
| State licensing issues        | 22.97%    | 17 |
| Legal disputes                | 10.81%    | 8  |
| Tax problems                  | 35.14%    | 26 |
| Lack of capital               | 55.41%    | 41 |
| Other (please specify)        | 41.89%    | 31 |
| Total Respondents: 74         |           |    |