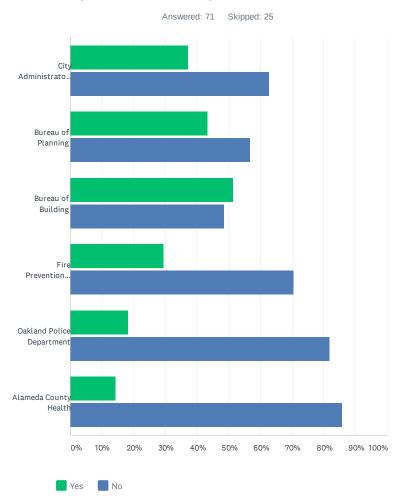

### Q10 Have you experienced any barriers with the following City/County Departments? If so, please describe below.

|                             | YES    | NO     | TOTAL |
|-----------------------------|--------|--------|-------|
| City Administrator's Office | 37.31% | 62.69% |       |
|                             | 25     | 42     | 67    |
| Bureau of Planning          | 43.28% | 56.72% |       |
|                             | 29     | 38     | 67    |
| Bureau of Building          | 51.47% | 48.53% |       |
|                             | 35     | 33     | 68    |
| Fire Prevention Bureau      | 29.41% | 70.59% |       |
|                             | 20     | 48     | 68    |
| Oakland Police Department   | 18.18% | 81.82% |       |
|                             | 12     | 54     | 66    |
| Alameda County Health       | 14.29% | 85.71% |       |
|                             | 9      | 54     | 63    |
|                             |        |        |       |