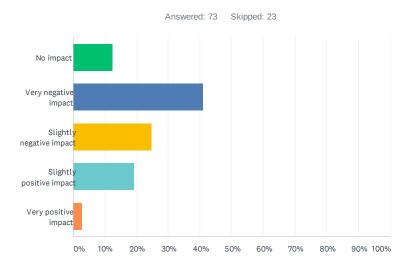

Q11 What impact, if any, has the COVID-19 pandemic had on your business? Please describe below.

| ANSWER CHOICES           | RESPONSES |    |
|--------------------------|-----------|----|
| No impact                | 12.33%    | 9  |
| Very negative impact     | 41.10%    | 30 |
| Slightly negative impact | 24.66%    | 18 |
| Slightly positive impact | 19.18%    | 14 |
| Very positive impact     | 2.74%     | 2  |
| TOTAL                    |           | 73 |