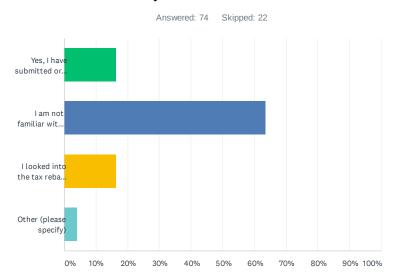

### Q13 Have you applied for the tax rebate program or do you plan to apply this tax cycle? If not, how come?

| ANSWER CHOICES                                                                                    | RESPONSE | ES |
|---------------------------------------------------------------------------------------------------|----------|----|
| Yes, I have submitted or plan to submit a tax rebate application.                                 | 16.22%   | 12 |
| I am not familiar with the tax rebate program.                                                    | 63.51%   | 47 |
| I looked into the tax rebate program and found it was not financially worthwhile for my business. | 16.22%   | 12 |
| Other (please specify)                                                                            | 4.05%    | 3  |
| TOTAL                                                                                             |          | 74 |