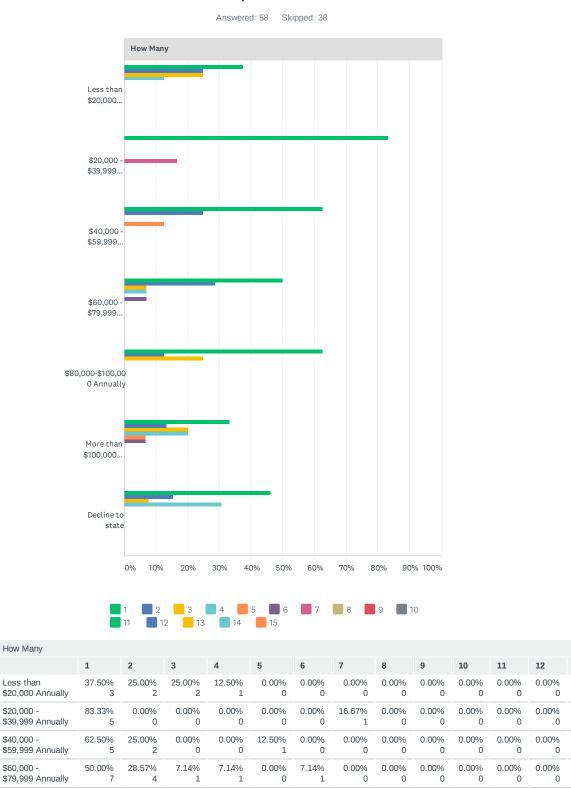

### Q22 Please select the personal income level(s) that represent(s) all of your business' owners/partners/board members.

13

0.00%

0.00%

0.00%

0.00%

0.00%

0.00%

0

0

\$80,000-\$100,000

Annually

More than

\$100,000

Annually

Decline to state

62.50%

33.33%

46.15%

12.50%

13.33%

15.38%

25.00%

20.00%

7.69%

3

0.00%

20.00%

30.77%

0

3

Q23 Has any owner/partner/board member of your business or any immediate family members (parent, sibling, spouse, child) been convicted of or incarcerated for any cannabis related charges?