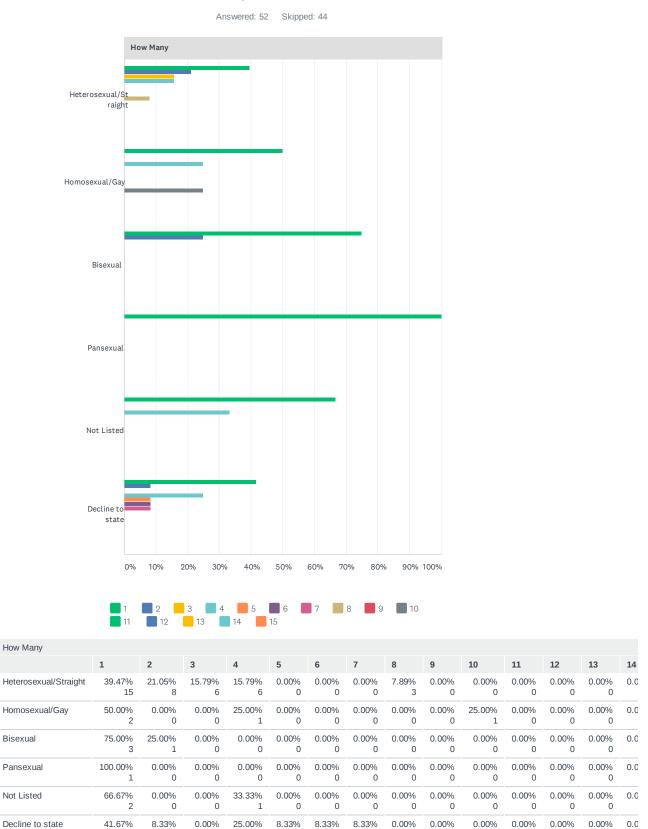

#### Q18 Please select all sexual orientation options below that represent your business' owners/partners/board members.

0

0

Bisexual

### Q19 Please select all race and ethnicity options below that represent all of your business' owners/partners/board members.