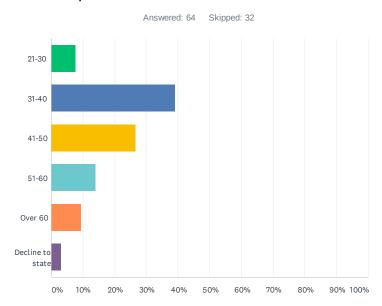

| ANSWER CHOICES   | RESPONSES |    |
|------------------|-----------|----|
| 21-30            | 7.81%     | 5  |
| 31-40            | 39.06%    | 25 |
| 41-50            | 26.56%    | 17 |
| 51-60            | 14.06%    | 9  |
| Over 60          | 9.38%     | 6  |
| Decline to state | 3.13%     | 2  |
| TOTAL            |           | 64 |