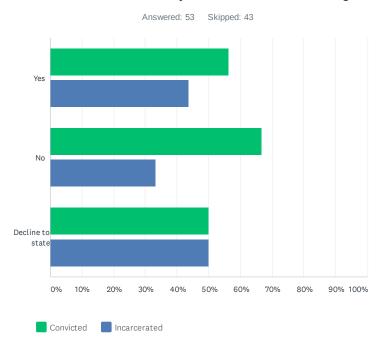

7.69%

3

0.00%

20.00%

30.77%

0

3

Q23 Has any owner/partner/board member of your business or any immediate family members (parent, sibling, spouse, child) been convicted of or incarcerated for any cannabis related charges?

|                  | CONVICTED    | INCARCERATED | TOTAL |
|------------------|--------------|--------------|-------|
| Yes              | 56.25%<br>9  | 43.75%<br>7  | 16    |
| No               | 66.67%<br>26 | 33.33%<br>13 | 39    |
| Decline to state | 50.00%<br>1  | 50.00%<br>1  | 2     |