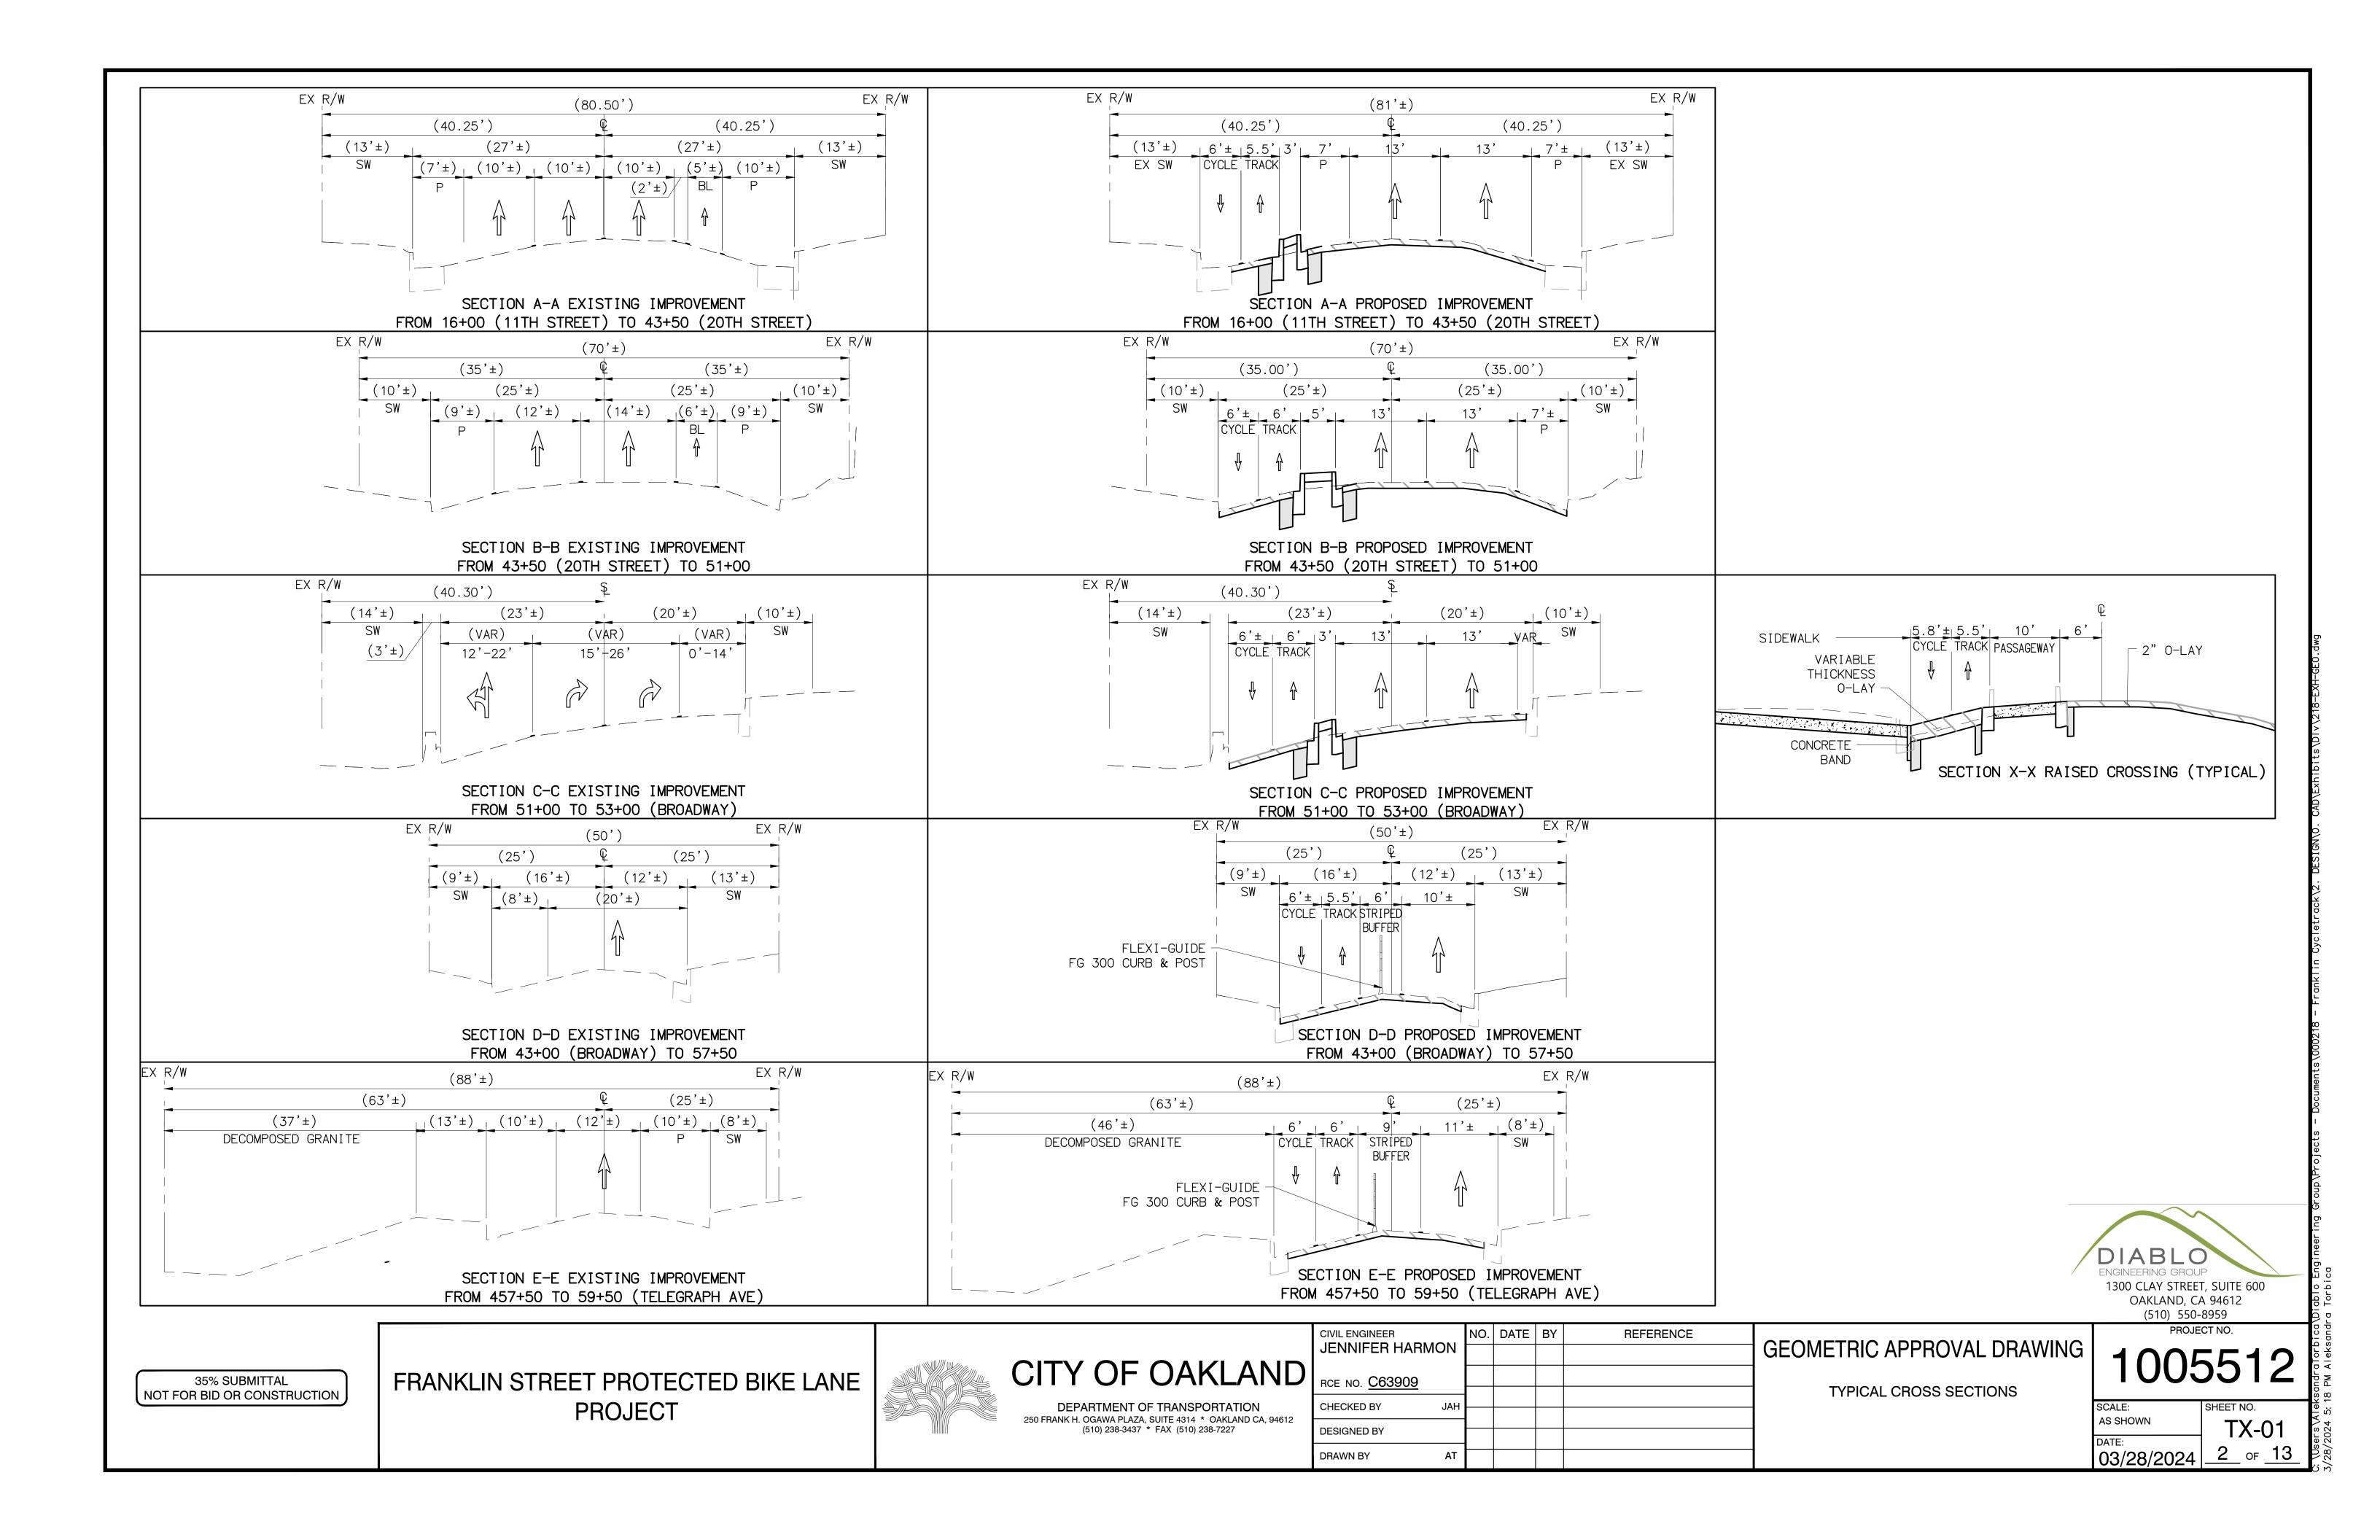

GEO-03

GEO-07

GEO-08

TYPICAL CROSS SECTIONS

FROM 9TH STREET TO STA 13+50

INDEX OF SHEETS

COVER SHEET, INDEX OF SHEETS, LOCATION MAP AND COUNCIL DISTRICT MAP

GEOMETRIC APPROVAL DRAWING - LAYOUT - FRANKLIN STREET