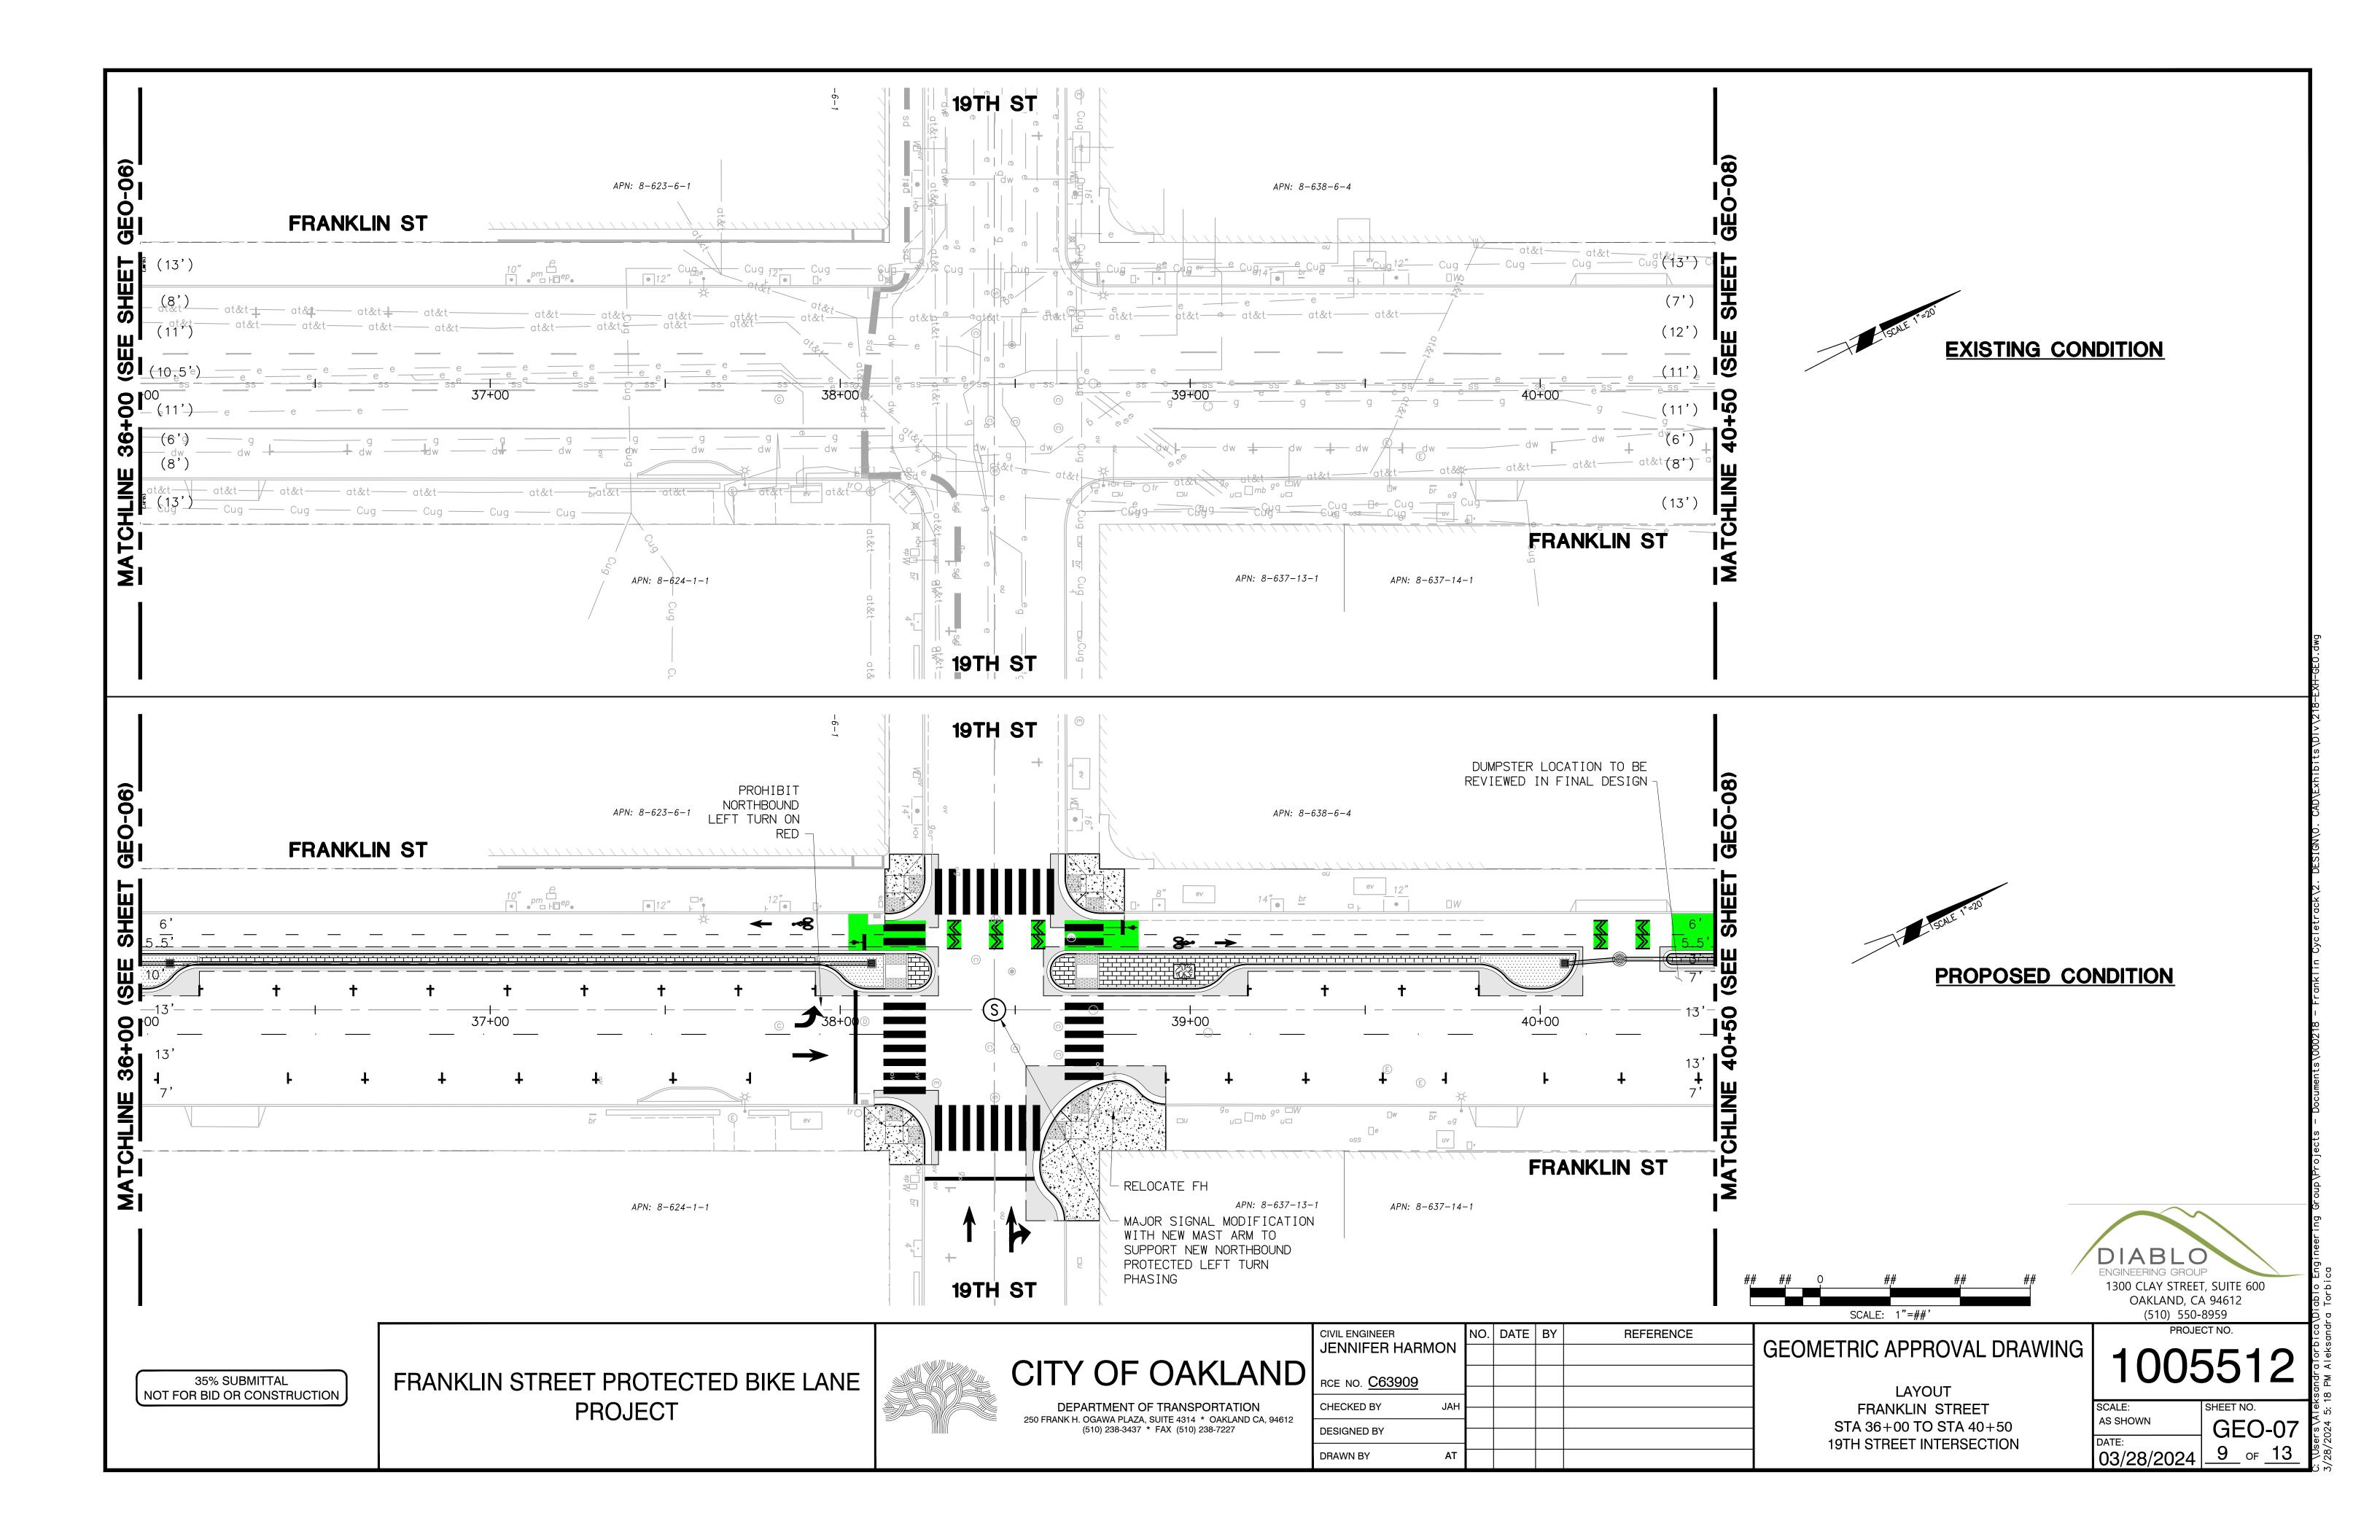

FROM STA 36+00 TO SRA 40+50 (19TH STREET INTERSECTION)

GEOMETRIC APPROVAL DRAWING - LAYOUT - FRANKLIN STREET

GEOMETRIC APPROVAL DRAWING - LAYOUT - FRANKLIN STREET

FROM STA 45+00 TO STA 49+50 (21ST STREET INTERSECTION)