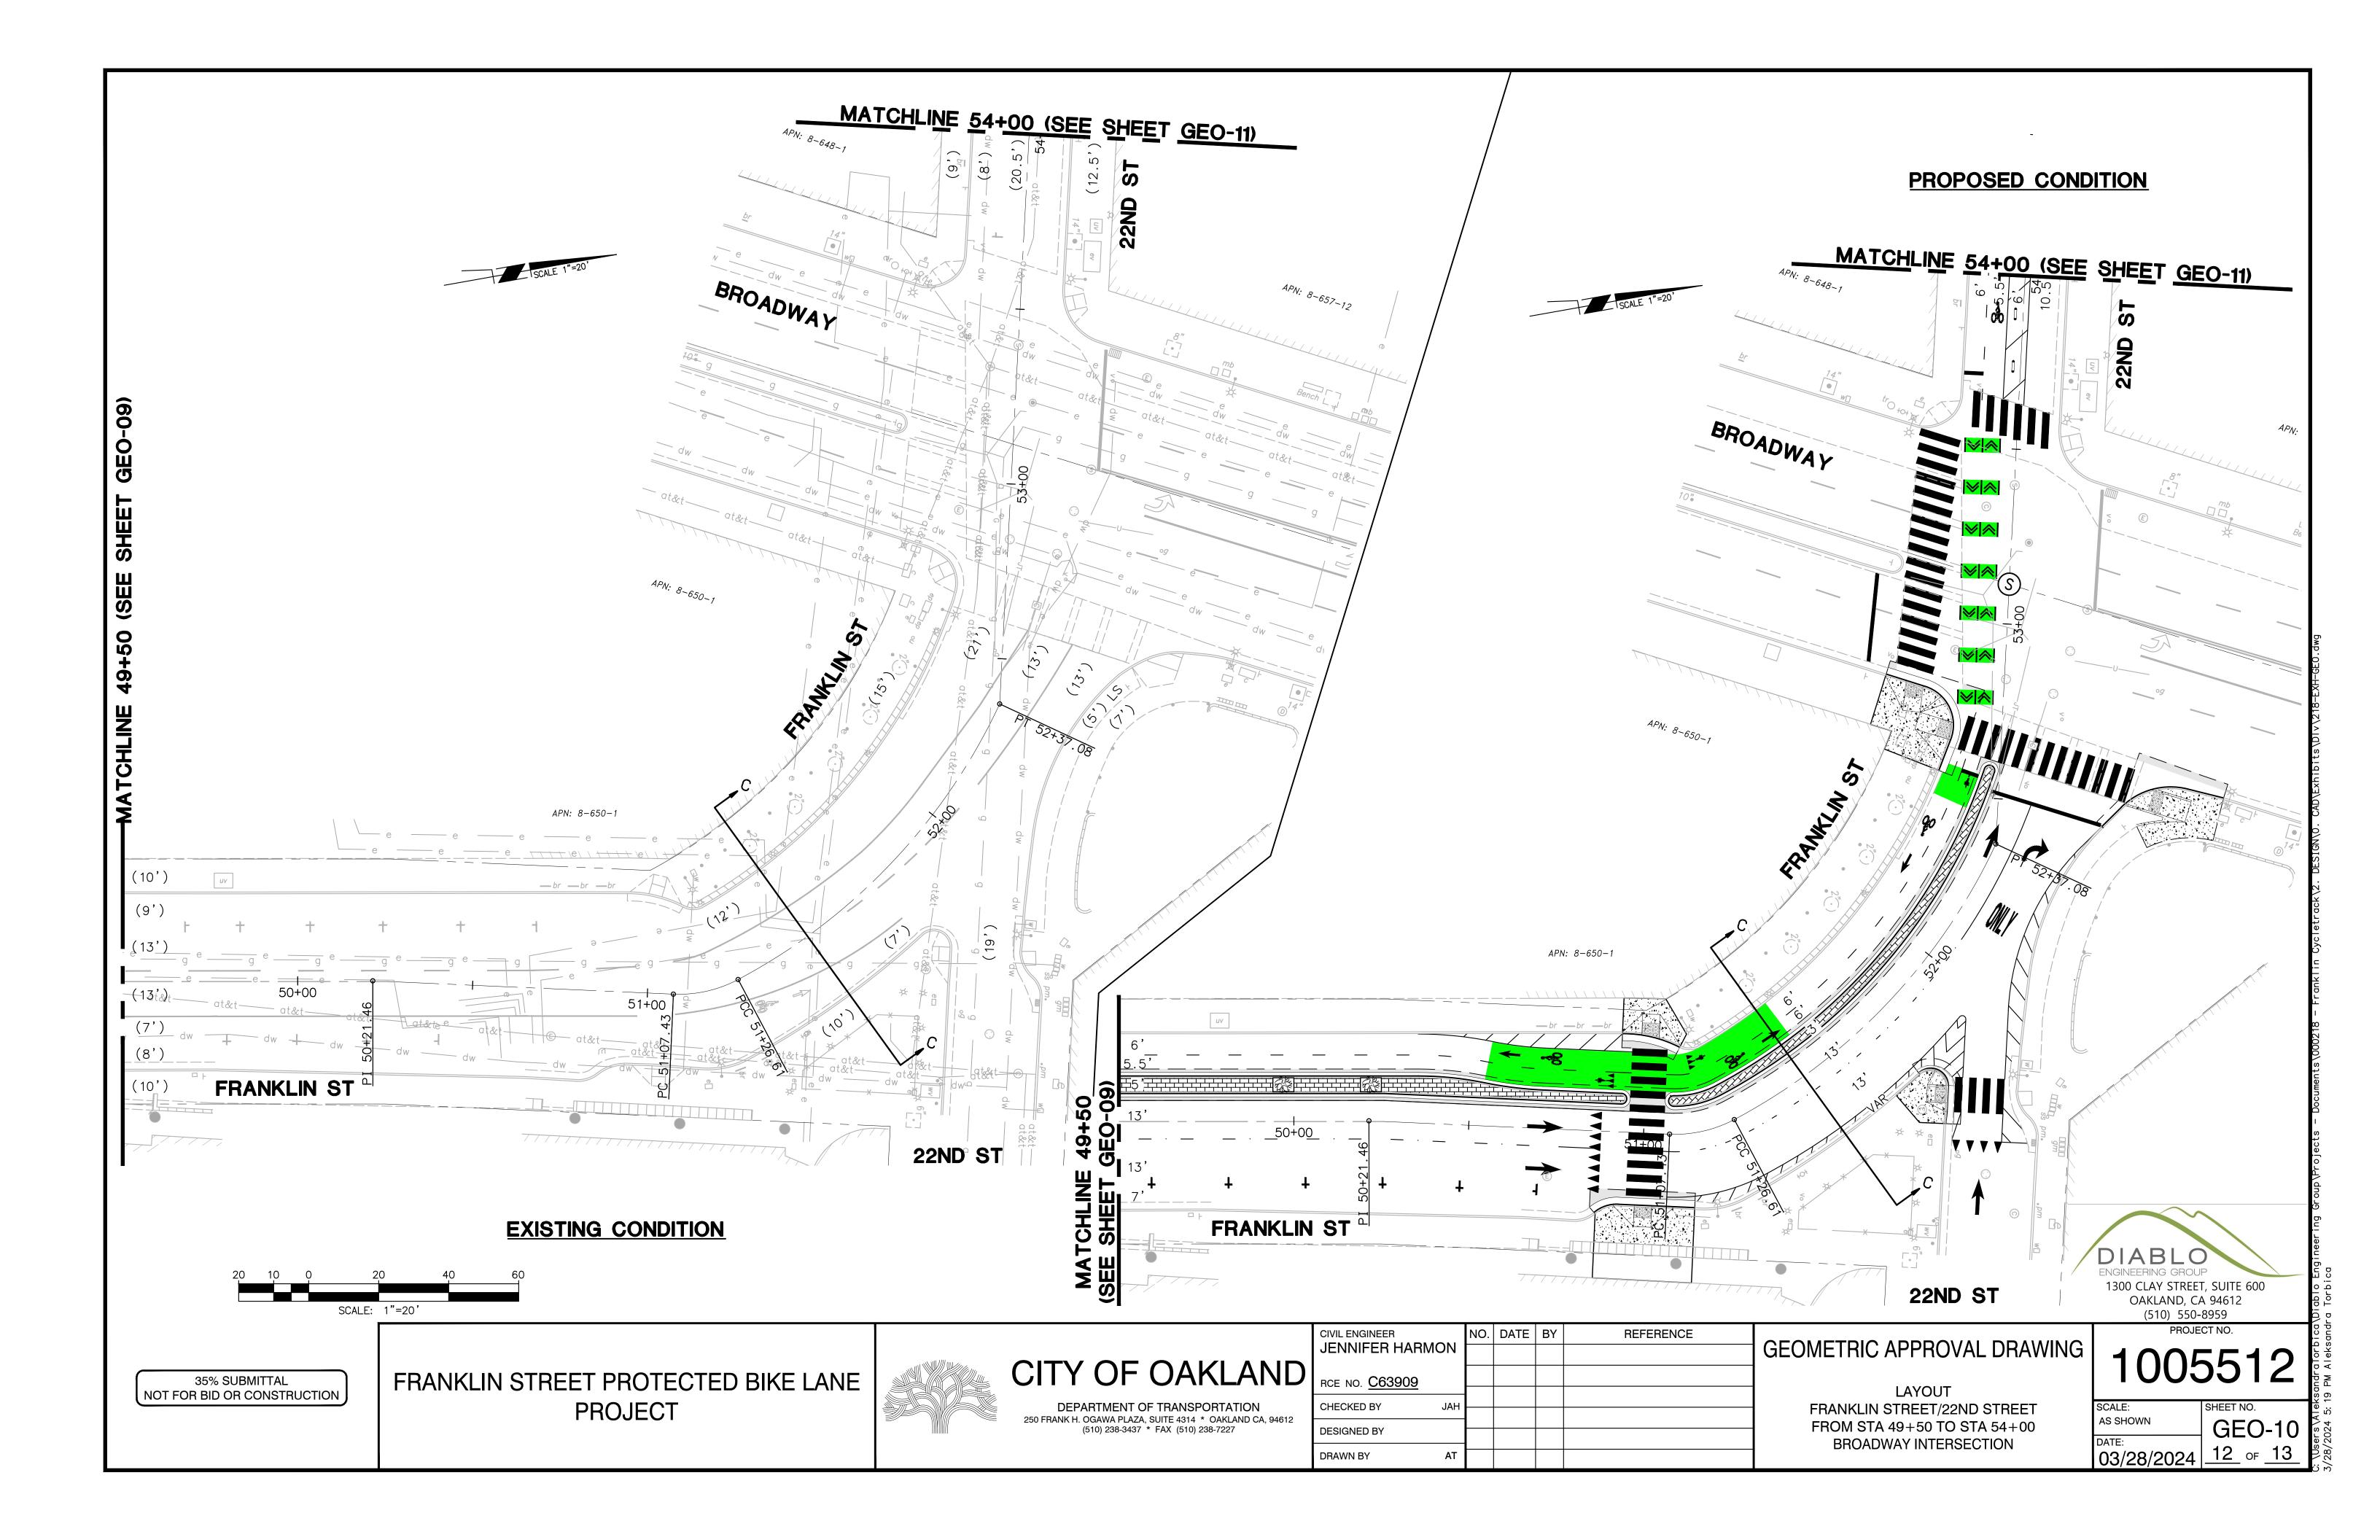

FROM STA 49+50 TO STA 54+00 (BROADWAY INTERSECTION)

GEOMETRIC APPROVAL DRAWING - LAYOUT 22ND STREET

FROM STA 54+00 TO TELEGRAPH AVENUE

GEOMETRIC APPROVAL DRAWING - LAYOUT - FRANKLIN STREET/22NDSTREET

FROM STA 40+50 TO SRA 45+00 (20TH STREET/THOMAS L BERKELEY WAY INTERSECTION)