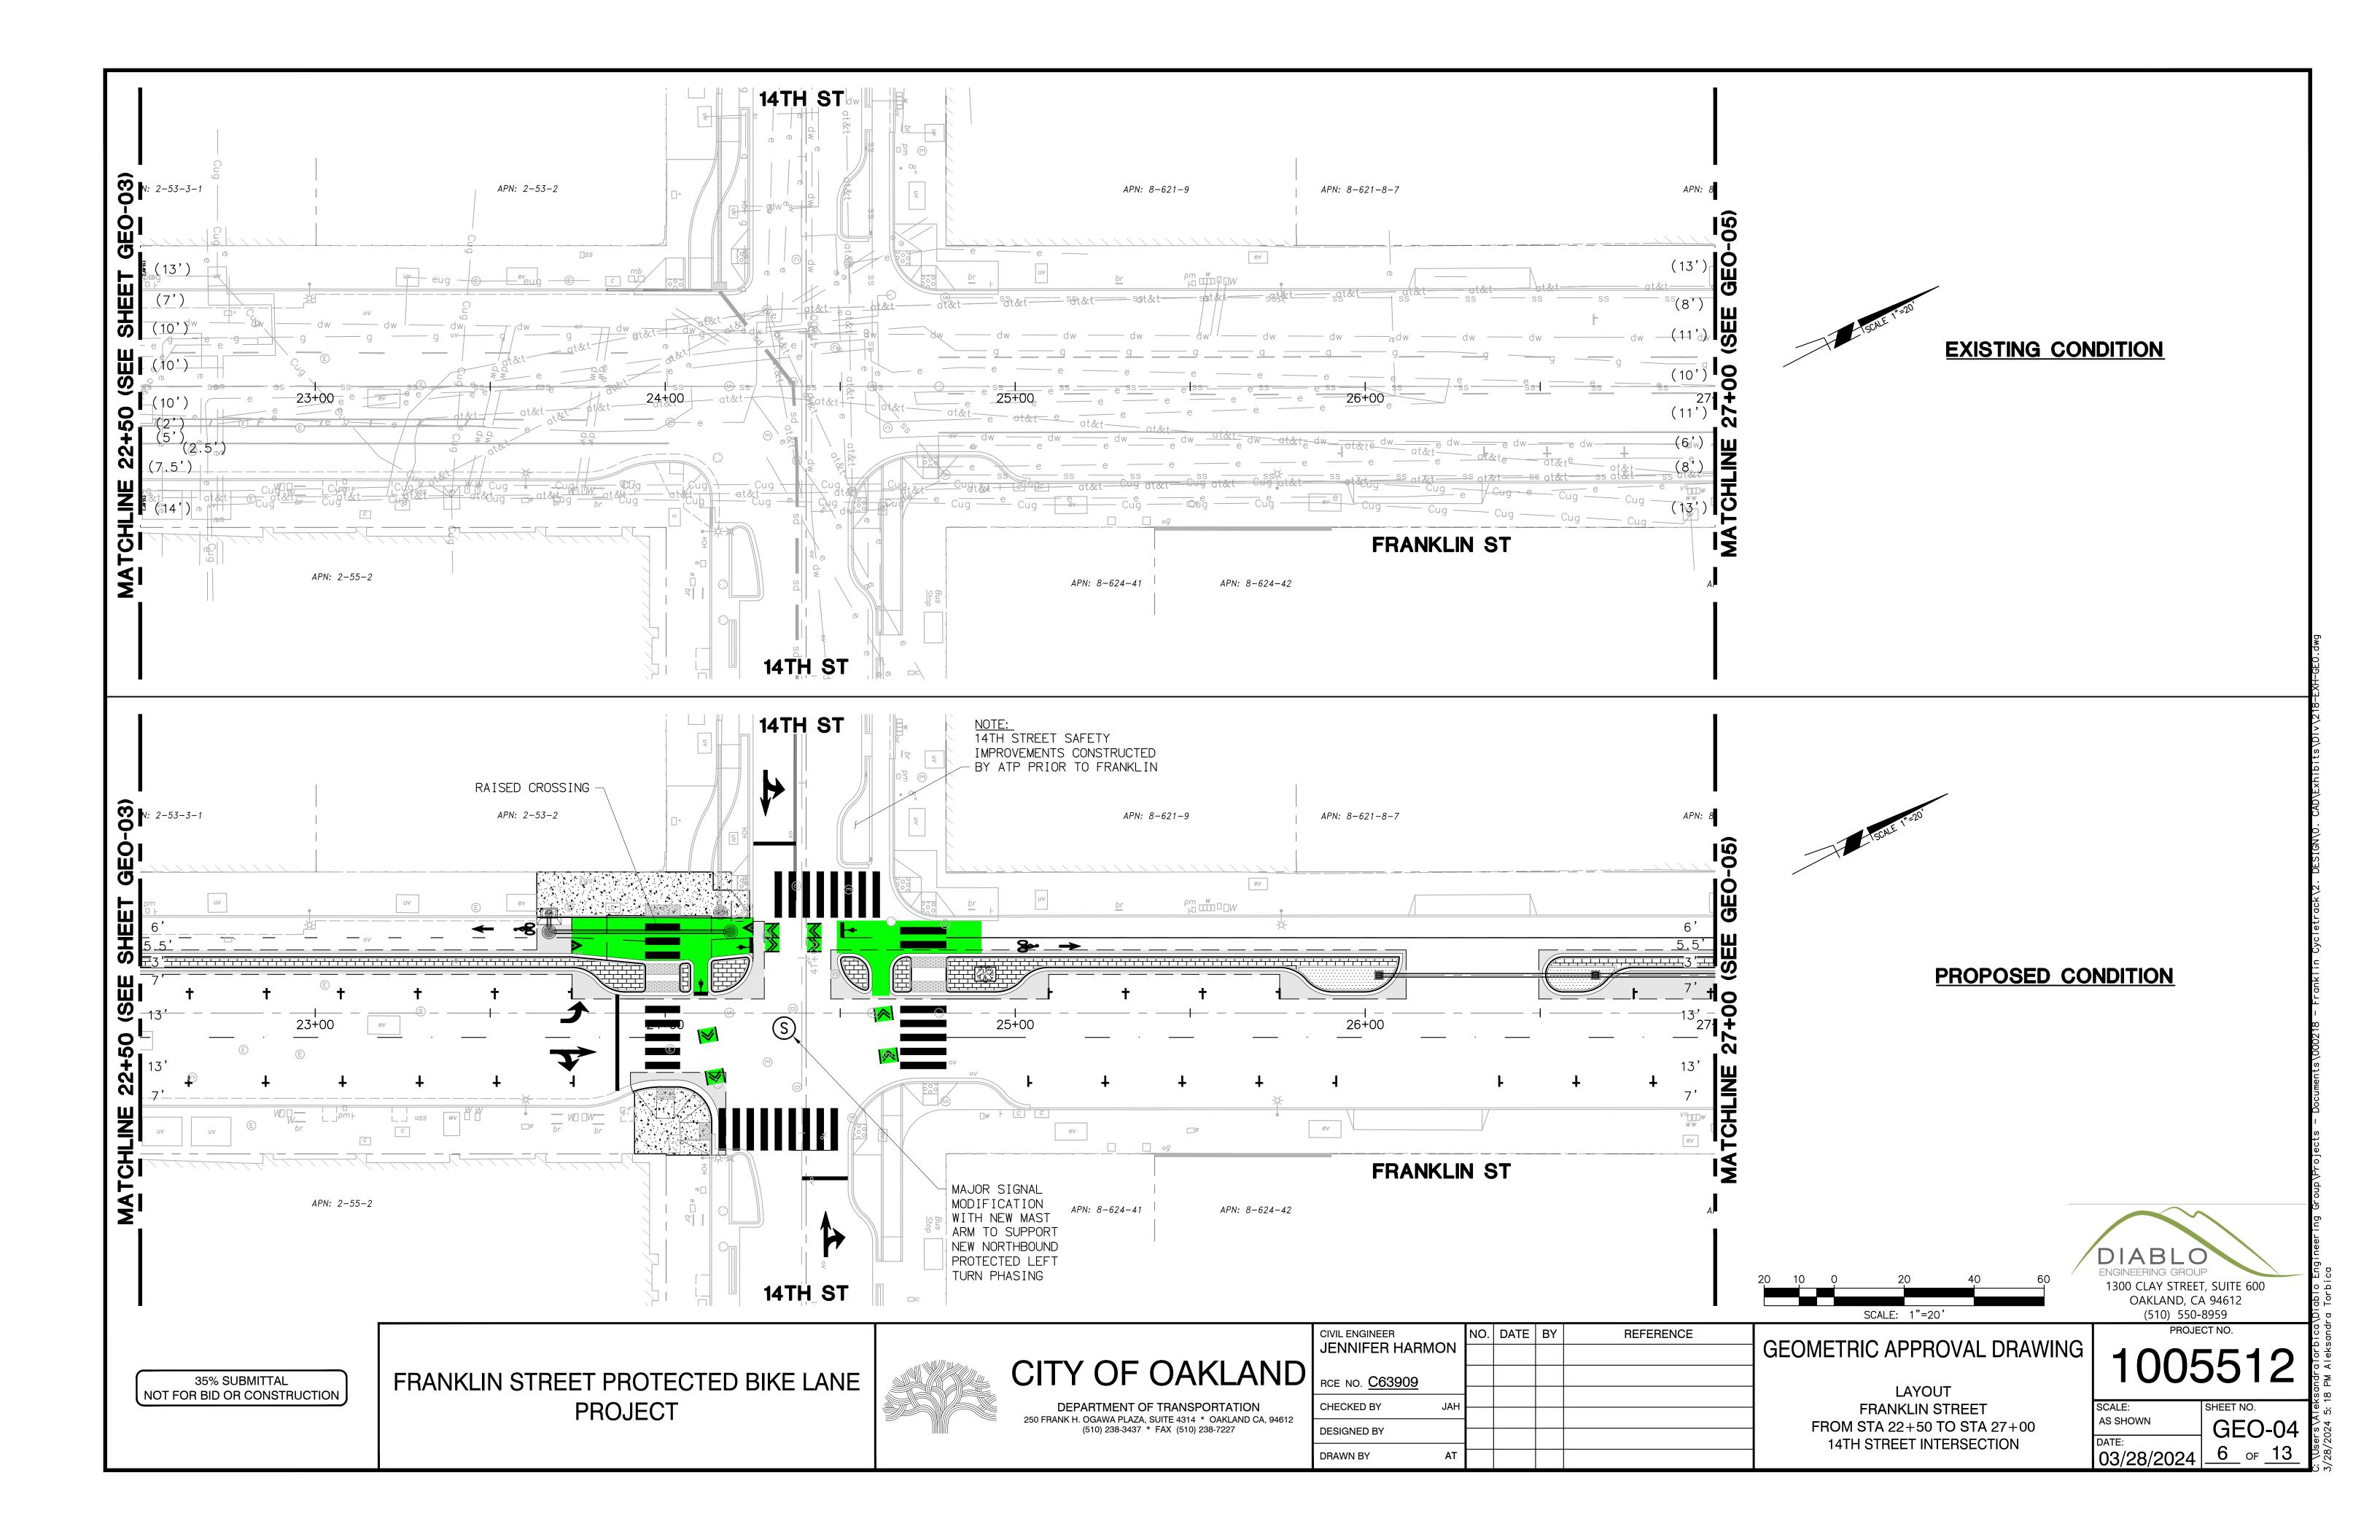

GEOMETRIC APPROVAL DRAWING - LAYOUT - FRANKLIN STREET FROM STA 13+50 TO STA 18+00 (11TH STREET INTERSECTION)

GEOMETRIC APPROVAL DRAWING - LAYOUT - FRANKLIN STREE FROM STA22+50 TO STA 27+00 (14TH STREET INTERSECTION)