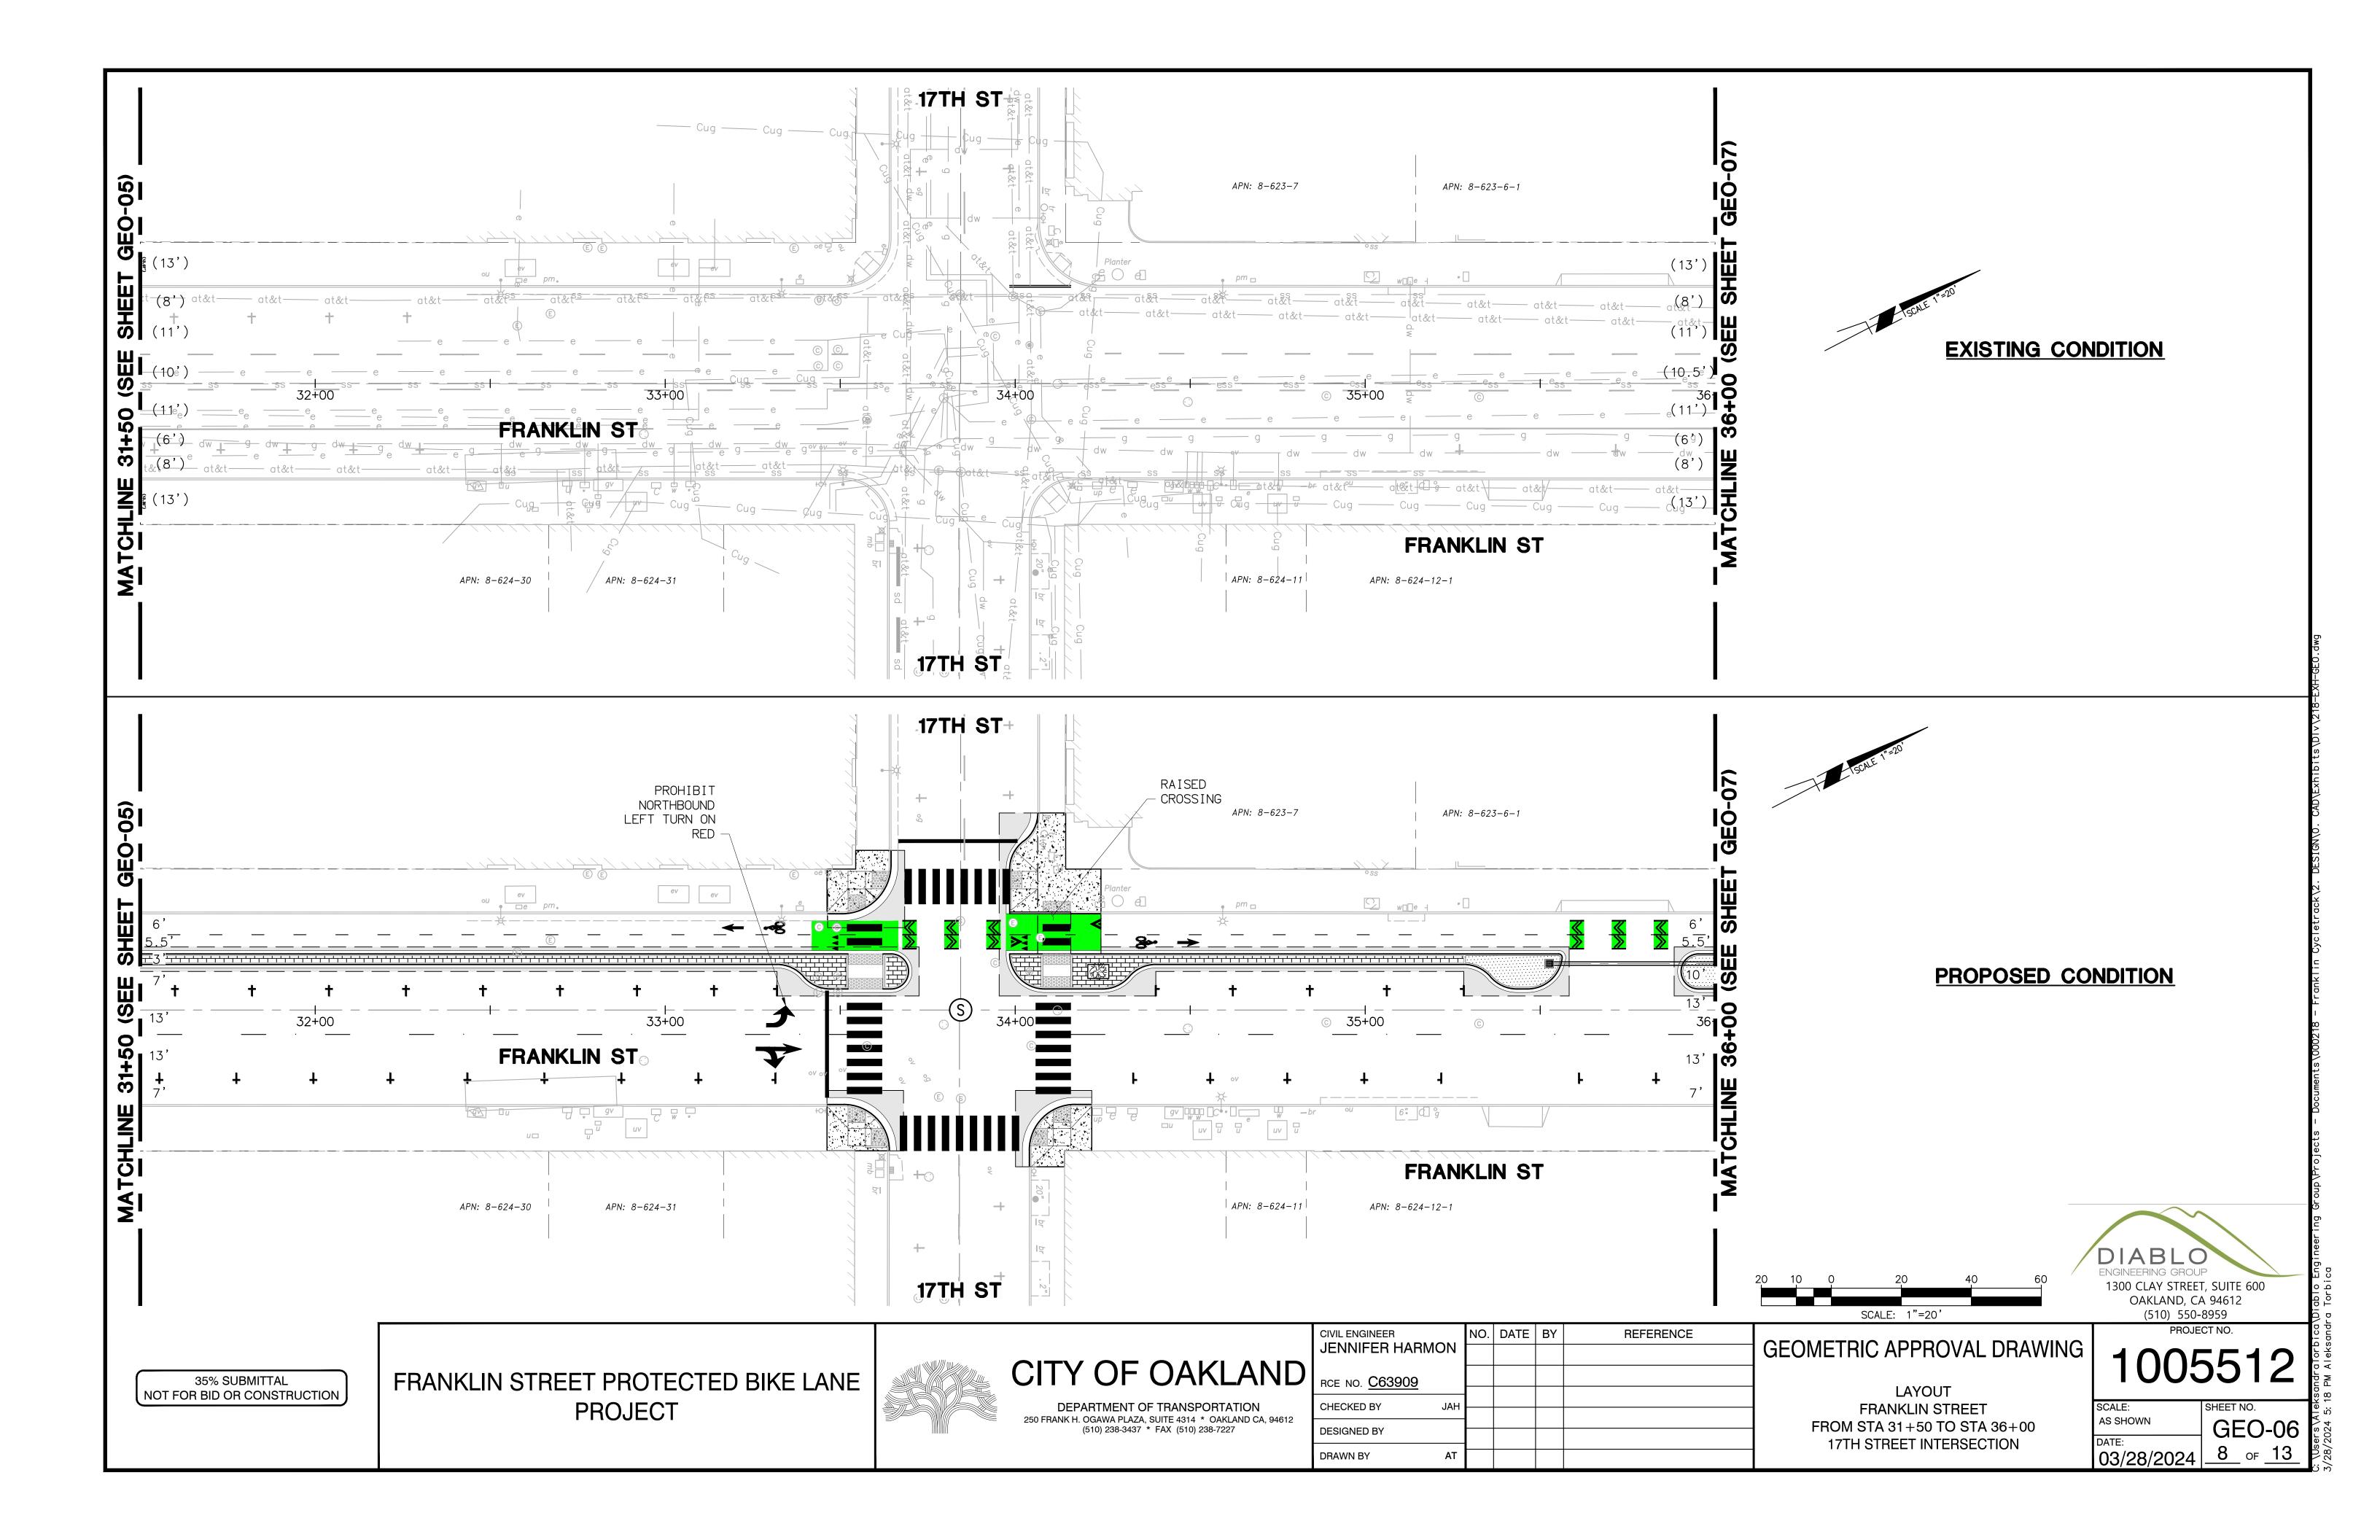

GEOMETRIC APPROVAL DRAWING - LAYOUT - FRANKLIN STREET FROM STA 27+00 TO STA 31+50 (15TH STREET INTERSECTION) GEOMETRIC APPROVAL DRAWING - LAYOUT - FRANKLIN STREET

FROM STA 31+50 TO STA 36+00 (17TH STREET INTERSECTION) GEOMETRIC APPROVAL DRAWING - LAYOUT - FRANKLIN STREET