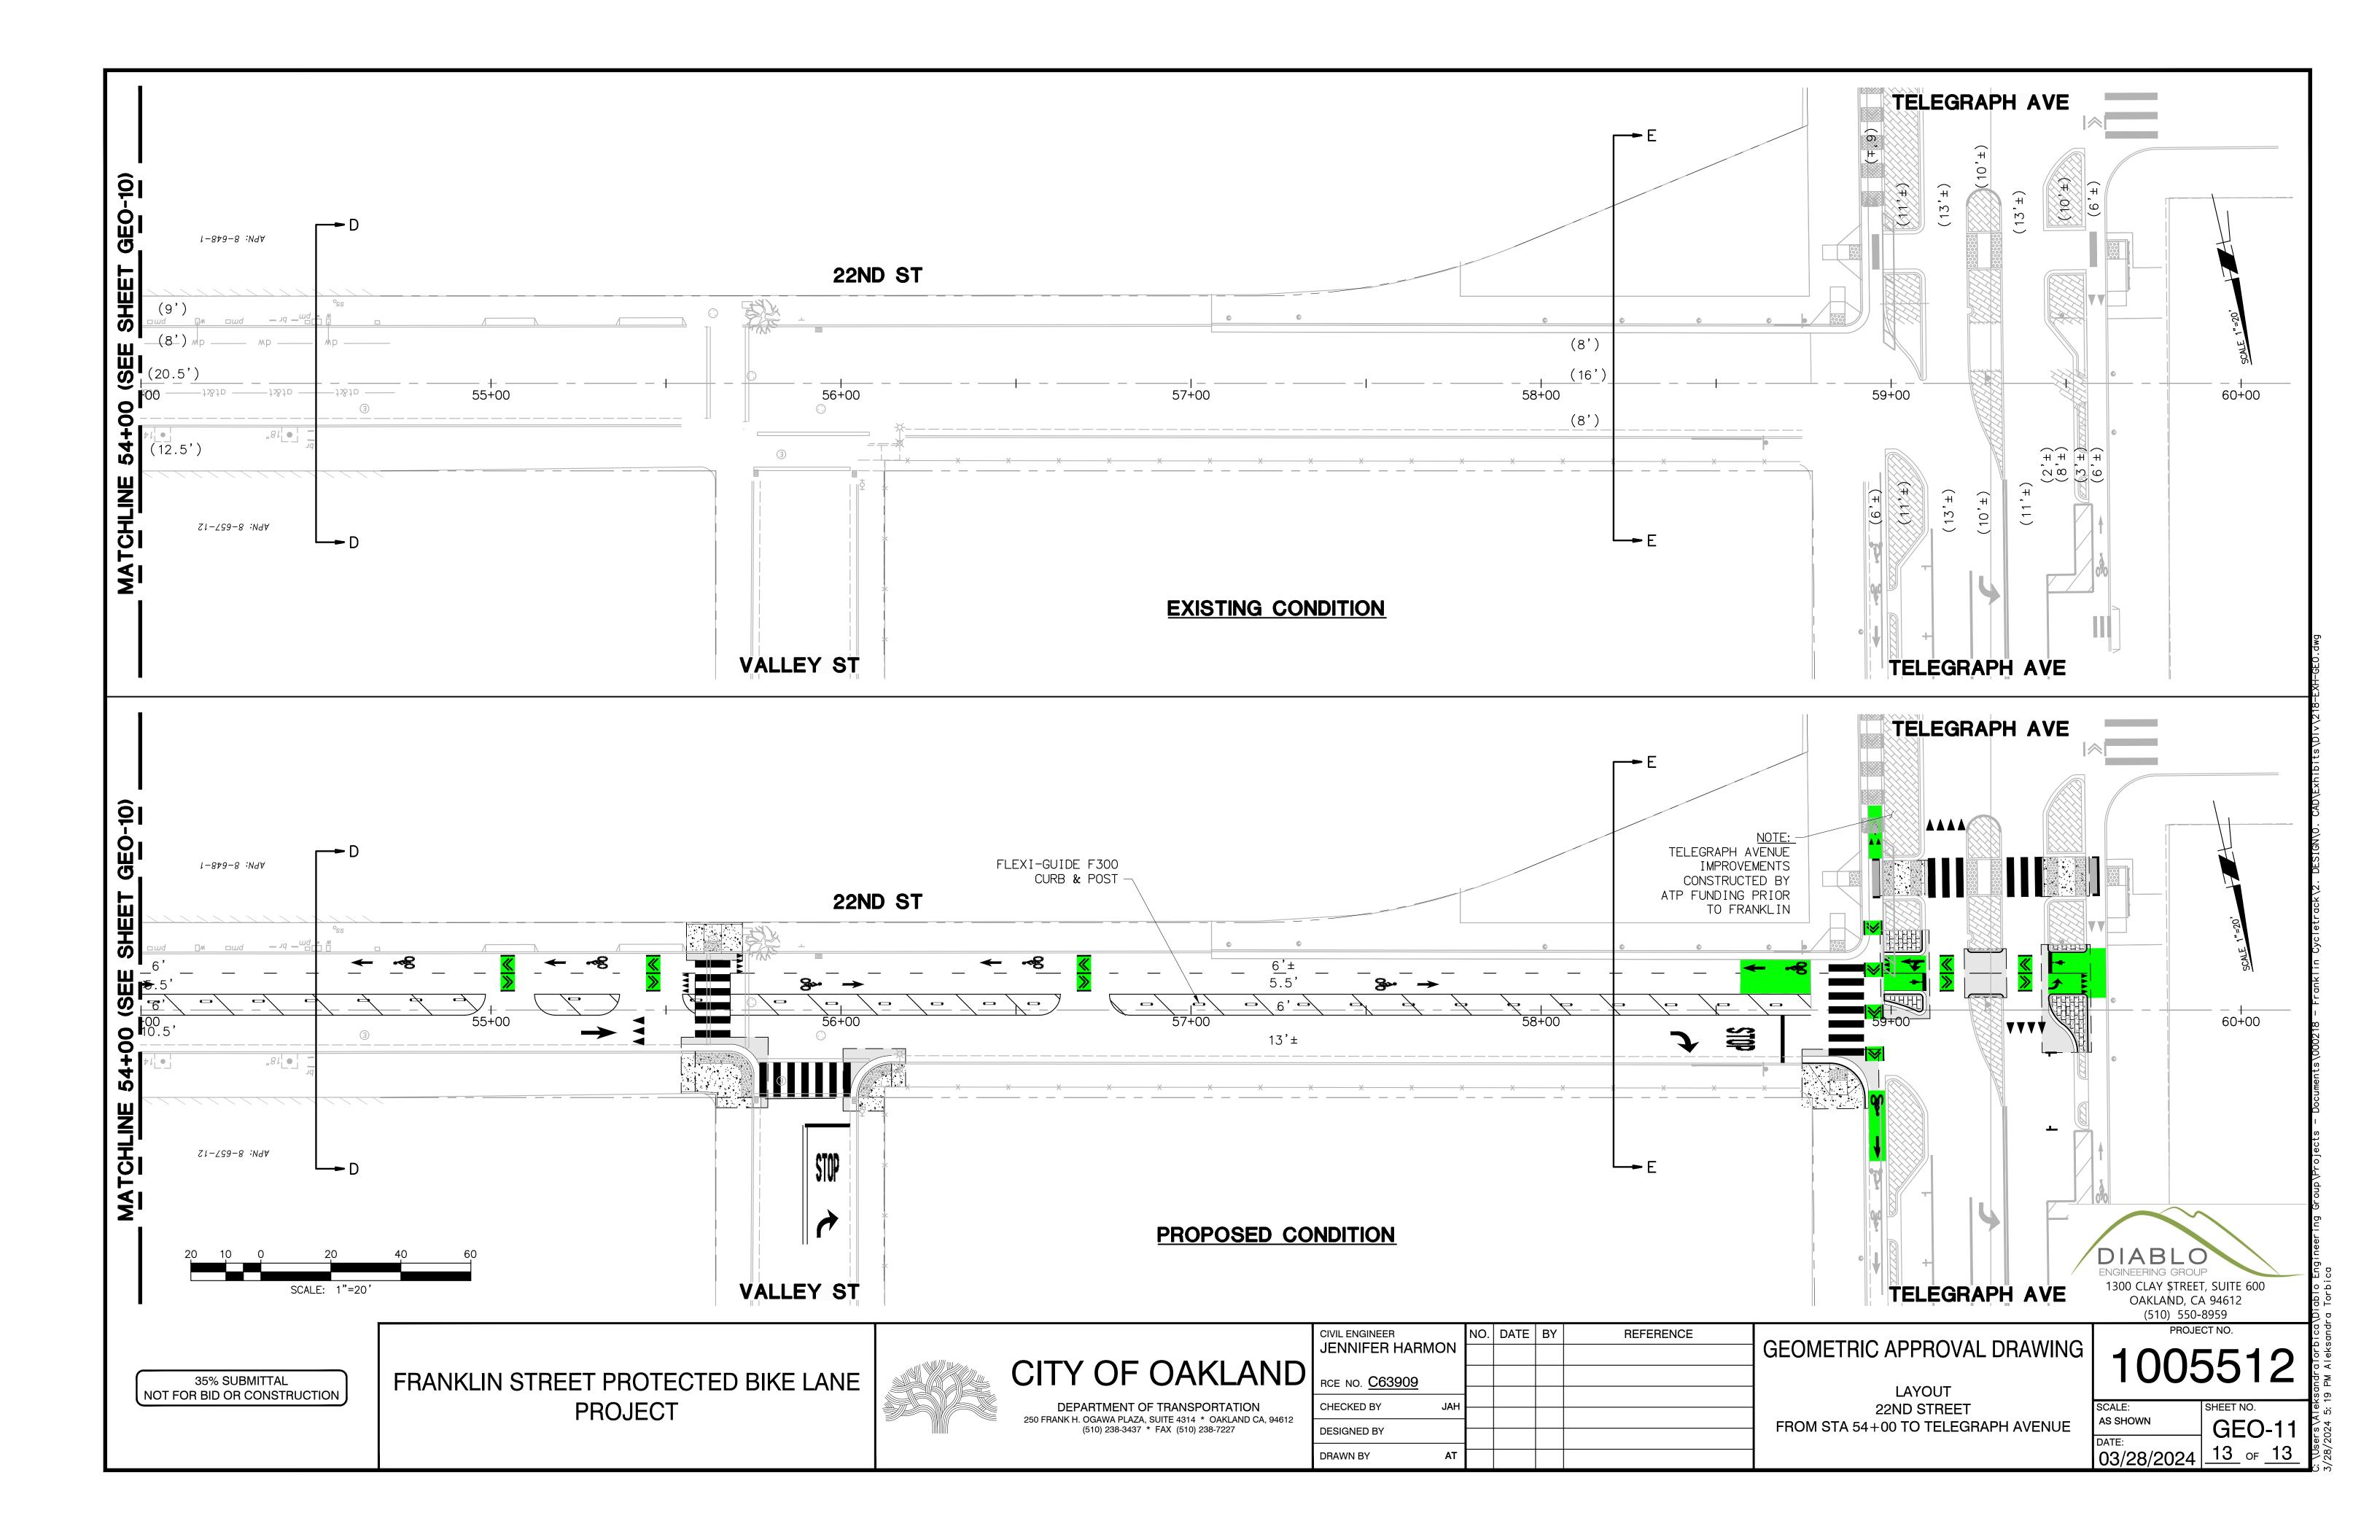

FROM STA 49+50 TO STA 54+00 (BROADWAY INTERSECTION)

GEOMETRIC APPROVAL DRAWING - LAYOUT 22ND STREET

FROM STA 54+00 TO TELEGRAPH AVENUE

GEOMETRIC APPROVAL DRAWING - LAYOUT - FRANKLIN STREET/22NDSTREET

FROM STA 40+50 TO SRA 45+00 (20TH STREET/THOMAS L BERKELEY WAY INTERSECTION)