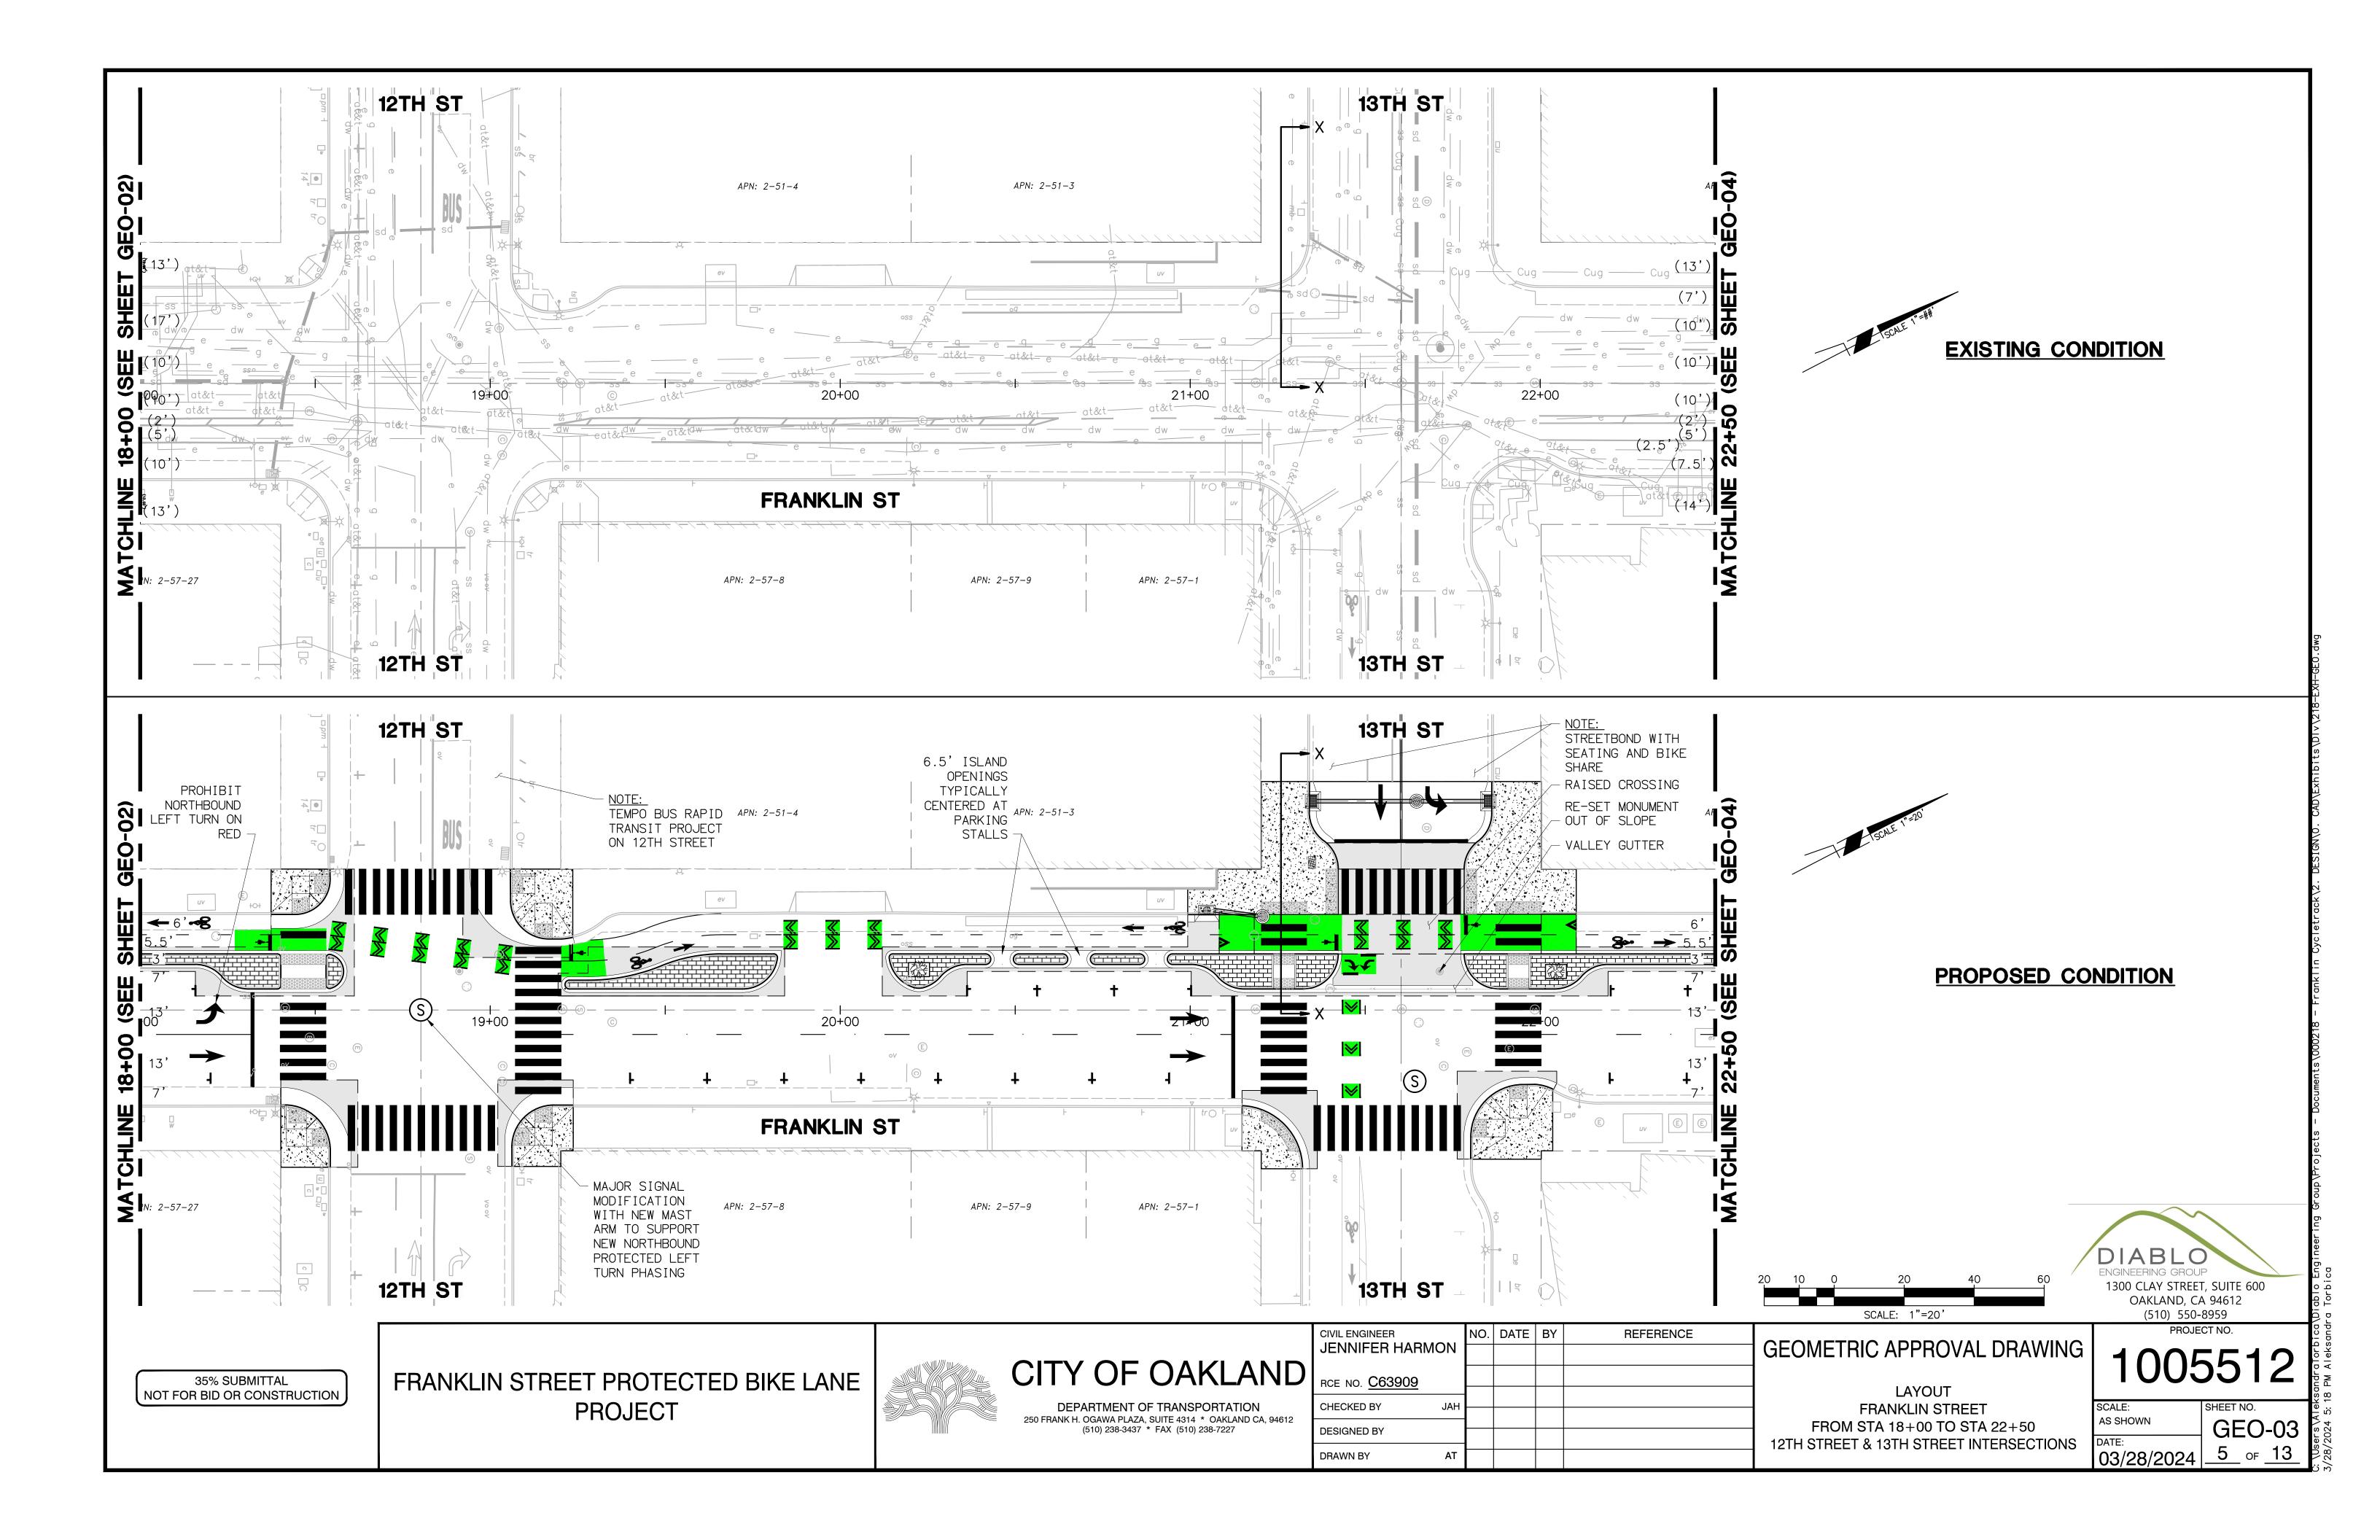

GEO-03

GEO-07

GEO-08

TYPICAL CROSS SECTIONS

FROM 9TH STREET TO STA 13+50

INDEX OF SHEETS

COVER SHEET, INDEX OF SHEETS, LOCATION MAP AND COUNCIL DISTRICT MAP

GEOMETRIC APPROVAL DRAWING - LAYOUT - FRANKLIN STREET