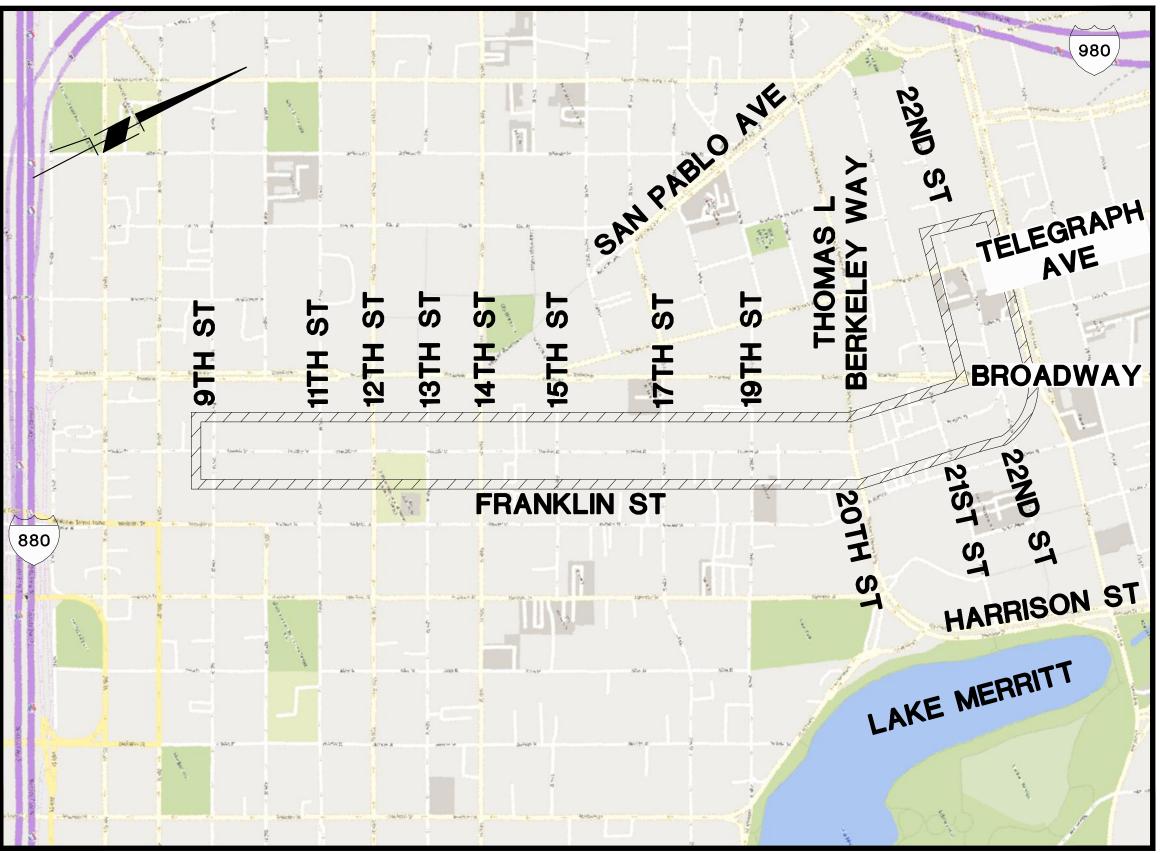

GEO-03

GEO-07

GEO-08

TYPICAL CROSS SECTIONS

FROM 9TH STREET TO STA 13+50

INDEX OF SHEETS

COVER SHEET, INDEX OF SHEETS, LOCATION MAP AND COUNCIL DISTRICT MAP

GEOMETRIC APPROVAL DRAWING - LAYOUT - FRANKLIN STREET