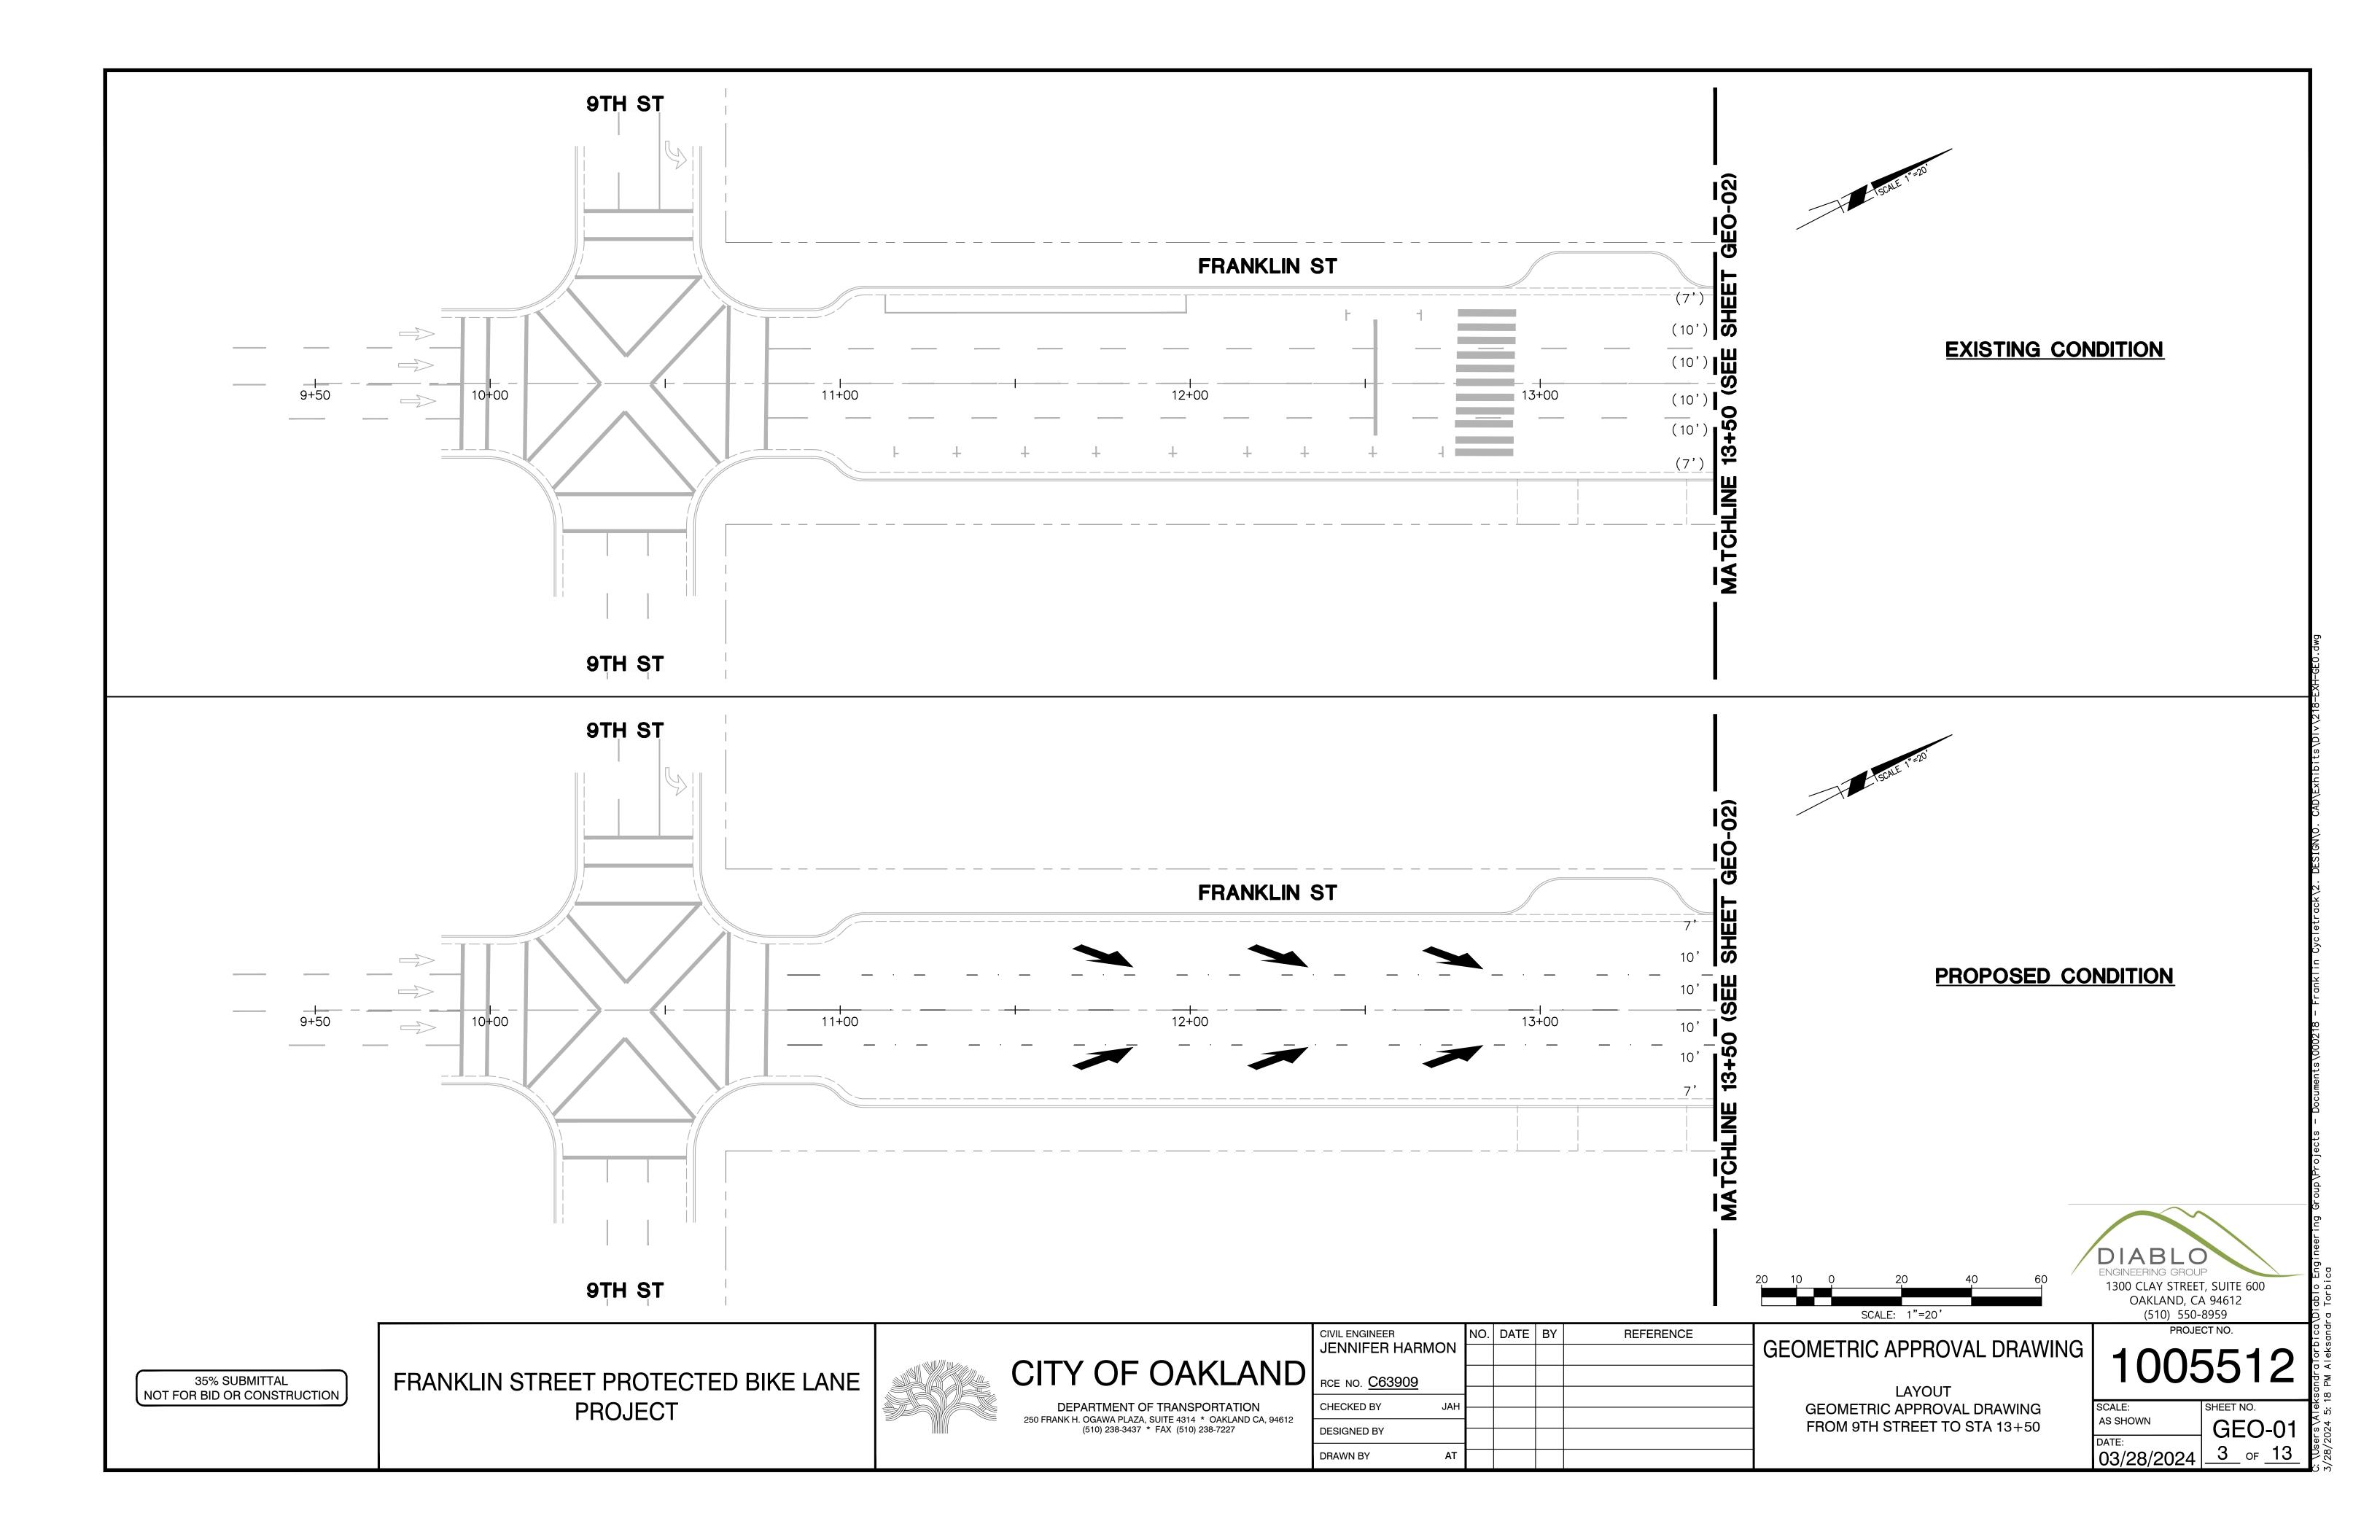

GEO-03

GEO-07

GEO-08

TYPICAL CROSS SECTIONS

FROM 9TH STREET TO STA 13+50

INDEX OF SHEETS

COVER SHEET, INDEX OF SHEETS, LOCATION MAP AND COUNCIL DISTRICT MAP

GEOMETRIC APPROVAL DRAWING - LAYOUT - FRANKLIN STREET

GEOMETRIC APPROVAL DRAWING - LAYOUT - FRANKLIN STREET FROM STA 13+50 TO STA 18+00 (11TH STREET INTERSECTION)

GEOMETRIC APPROVAL DRAWING - LAYOUT - FRANKLIN STREE FROM STA22+50 TO STA 27+00 (14TH STREET INTERSECTION)