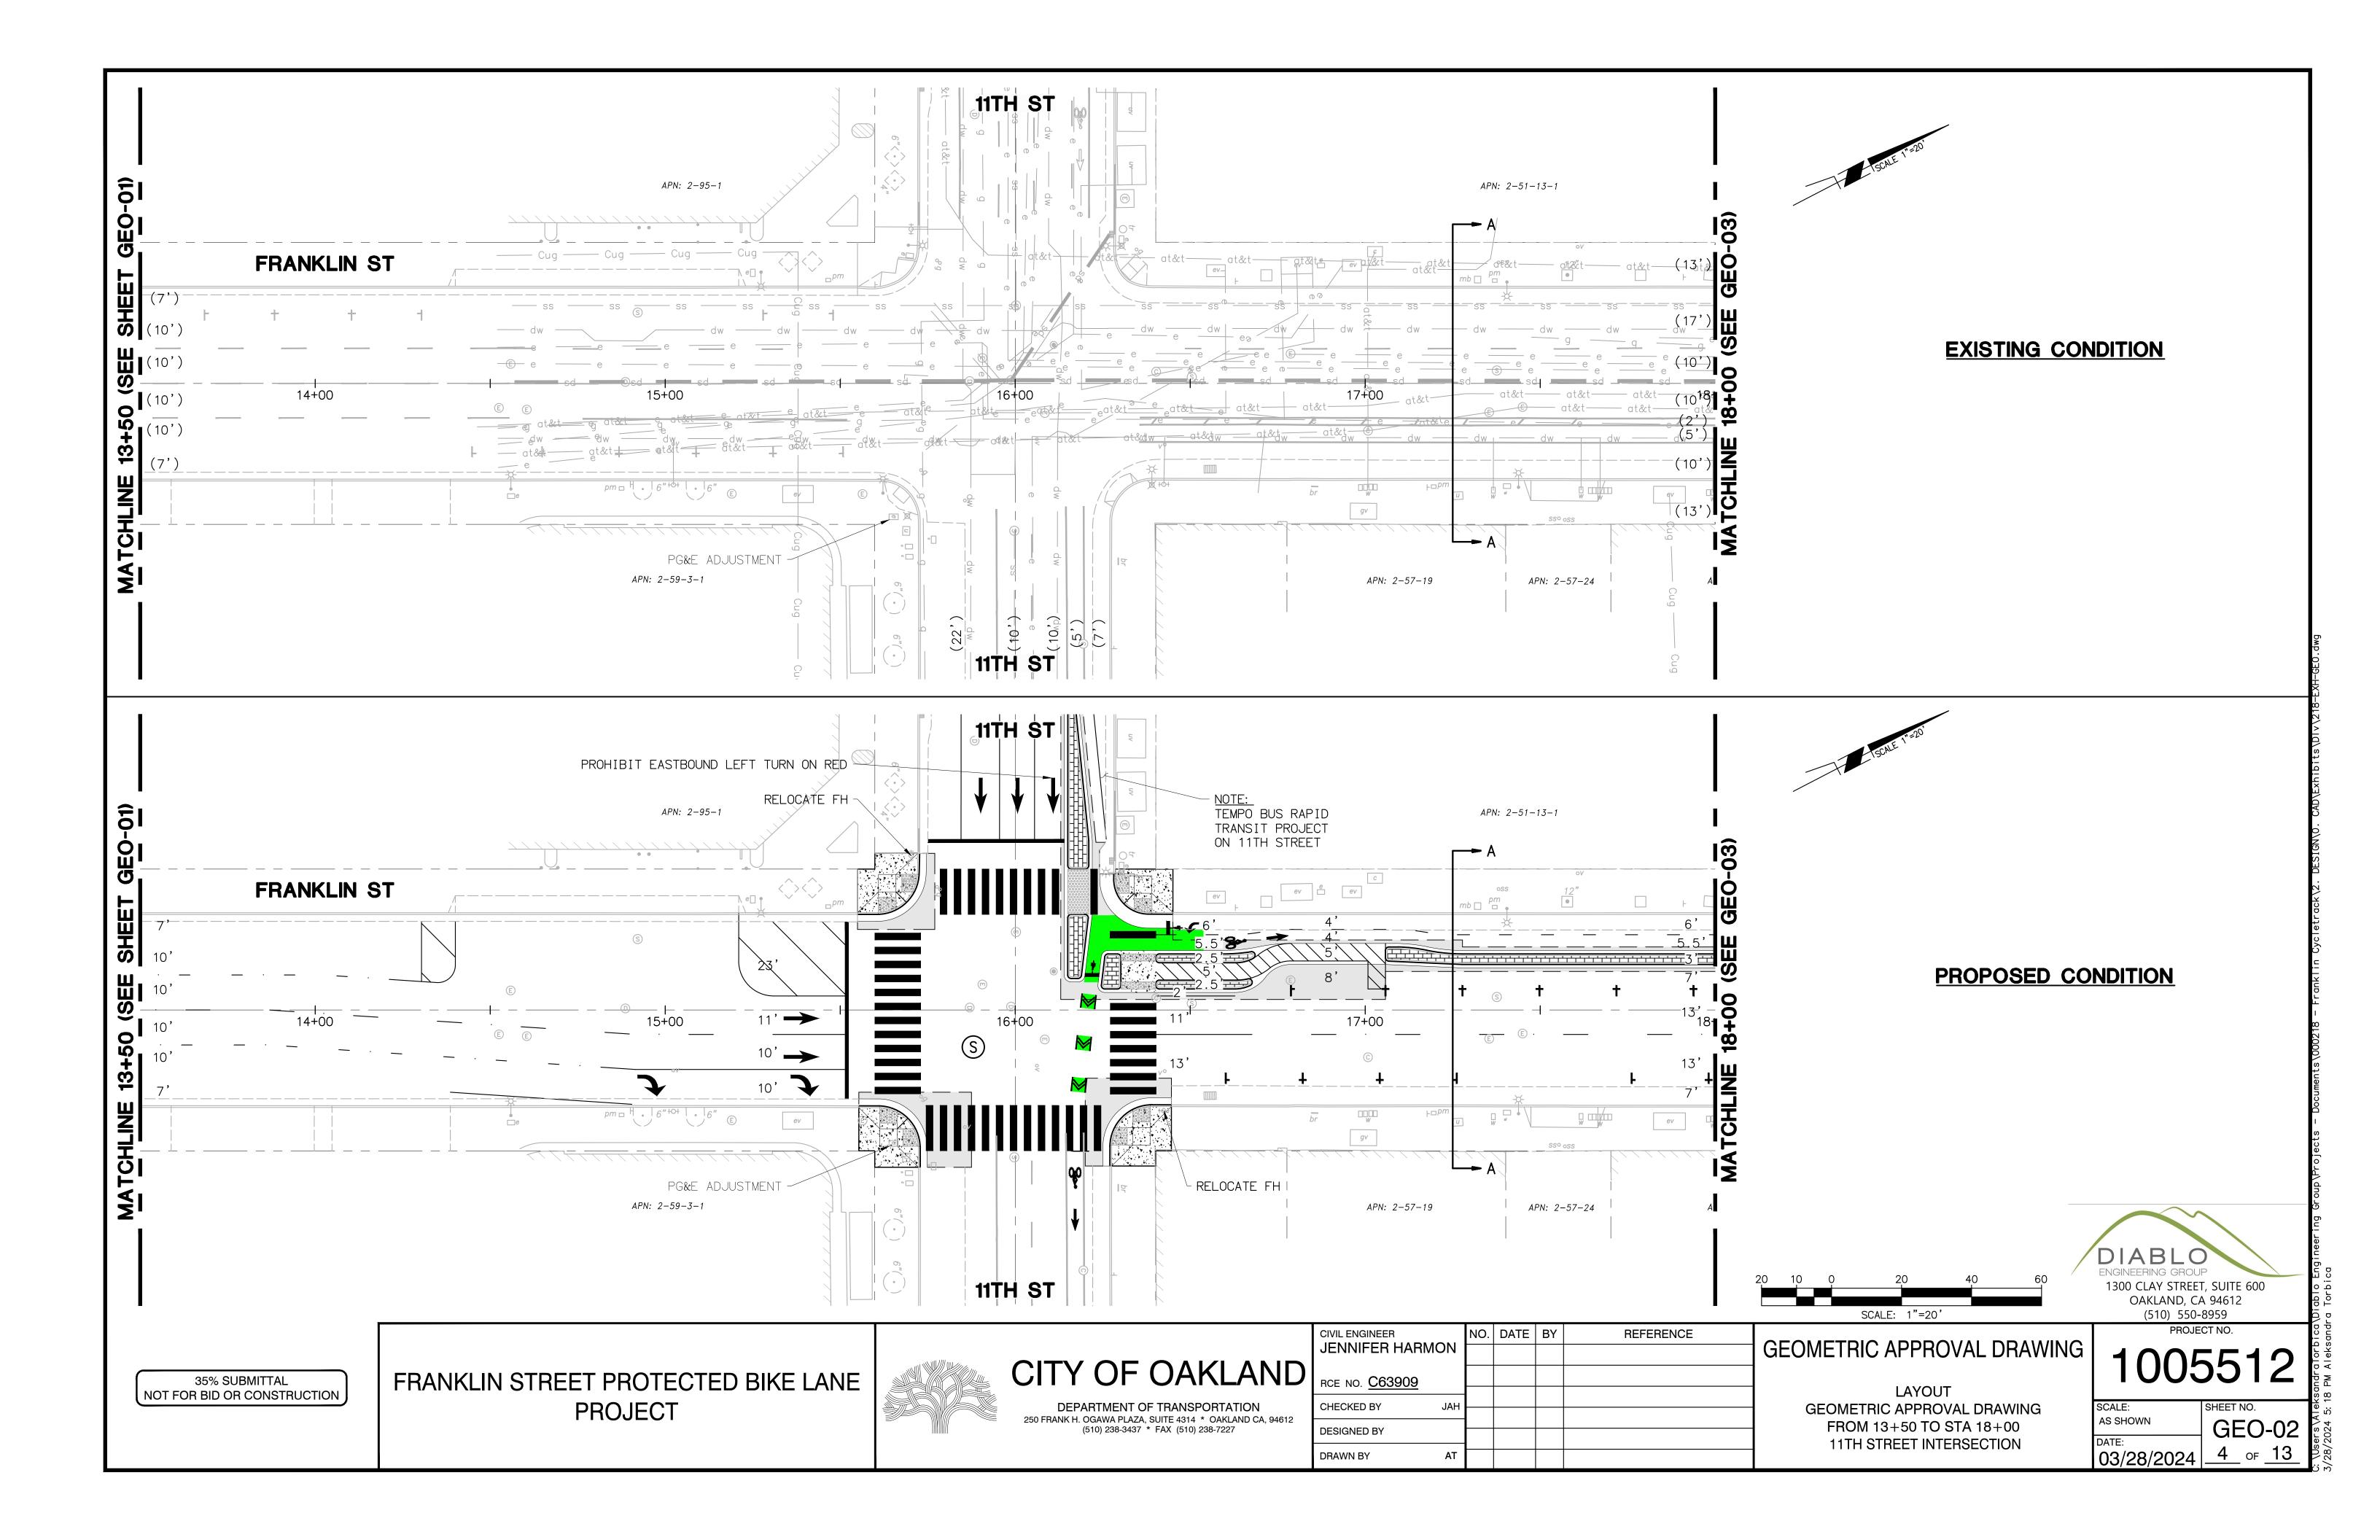

GEOMETRIC APPROVAL DRAWING - LAYOUT - FRANKLIN STREET FROM STA 13+50 TO STA 18+00 (11TH STREET INTERSECTION)

GEOMETRIC APPROVAL DRAWING - LAYOUT - FRANKLIN STREE FROM STA22+50 TO STA 27+00 (14TH STREET INTERSECTION)