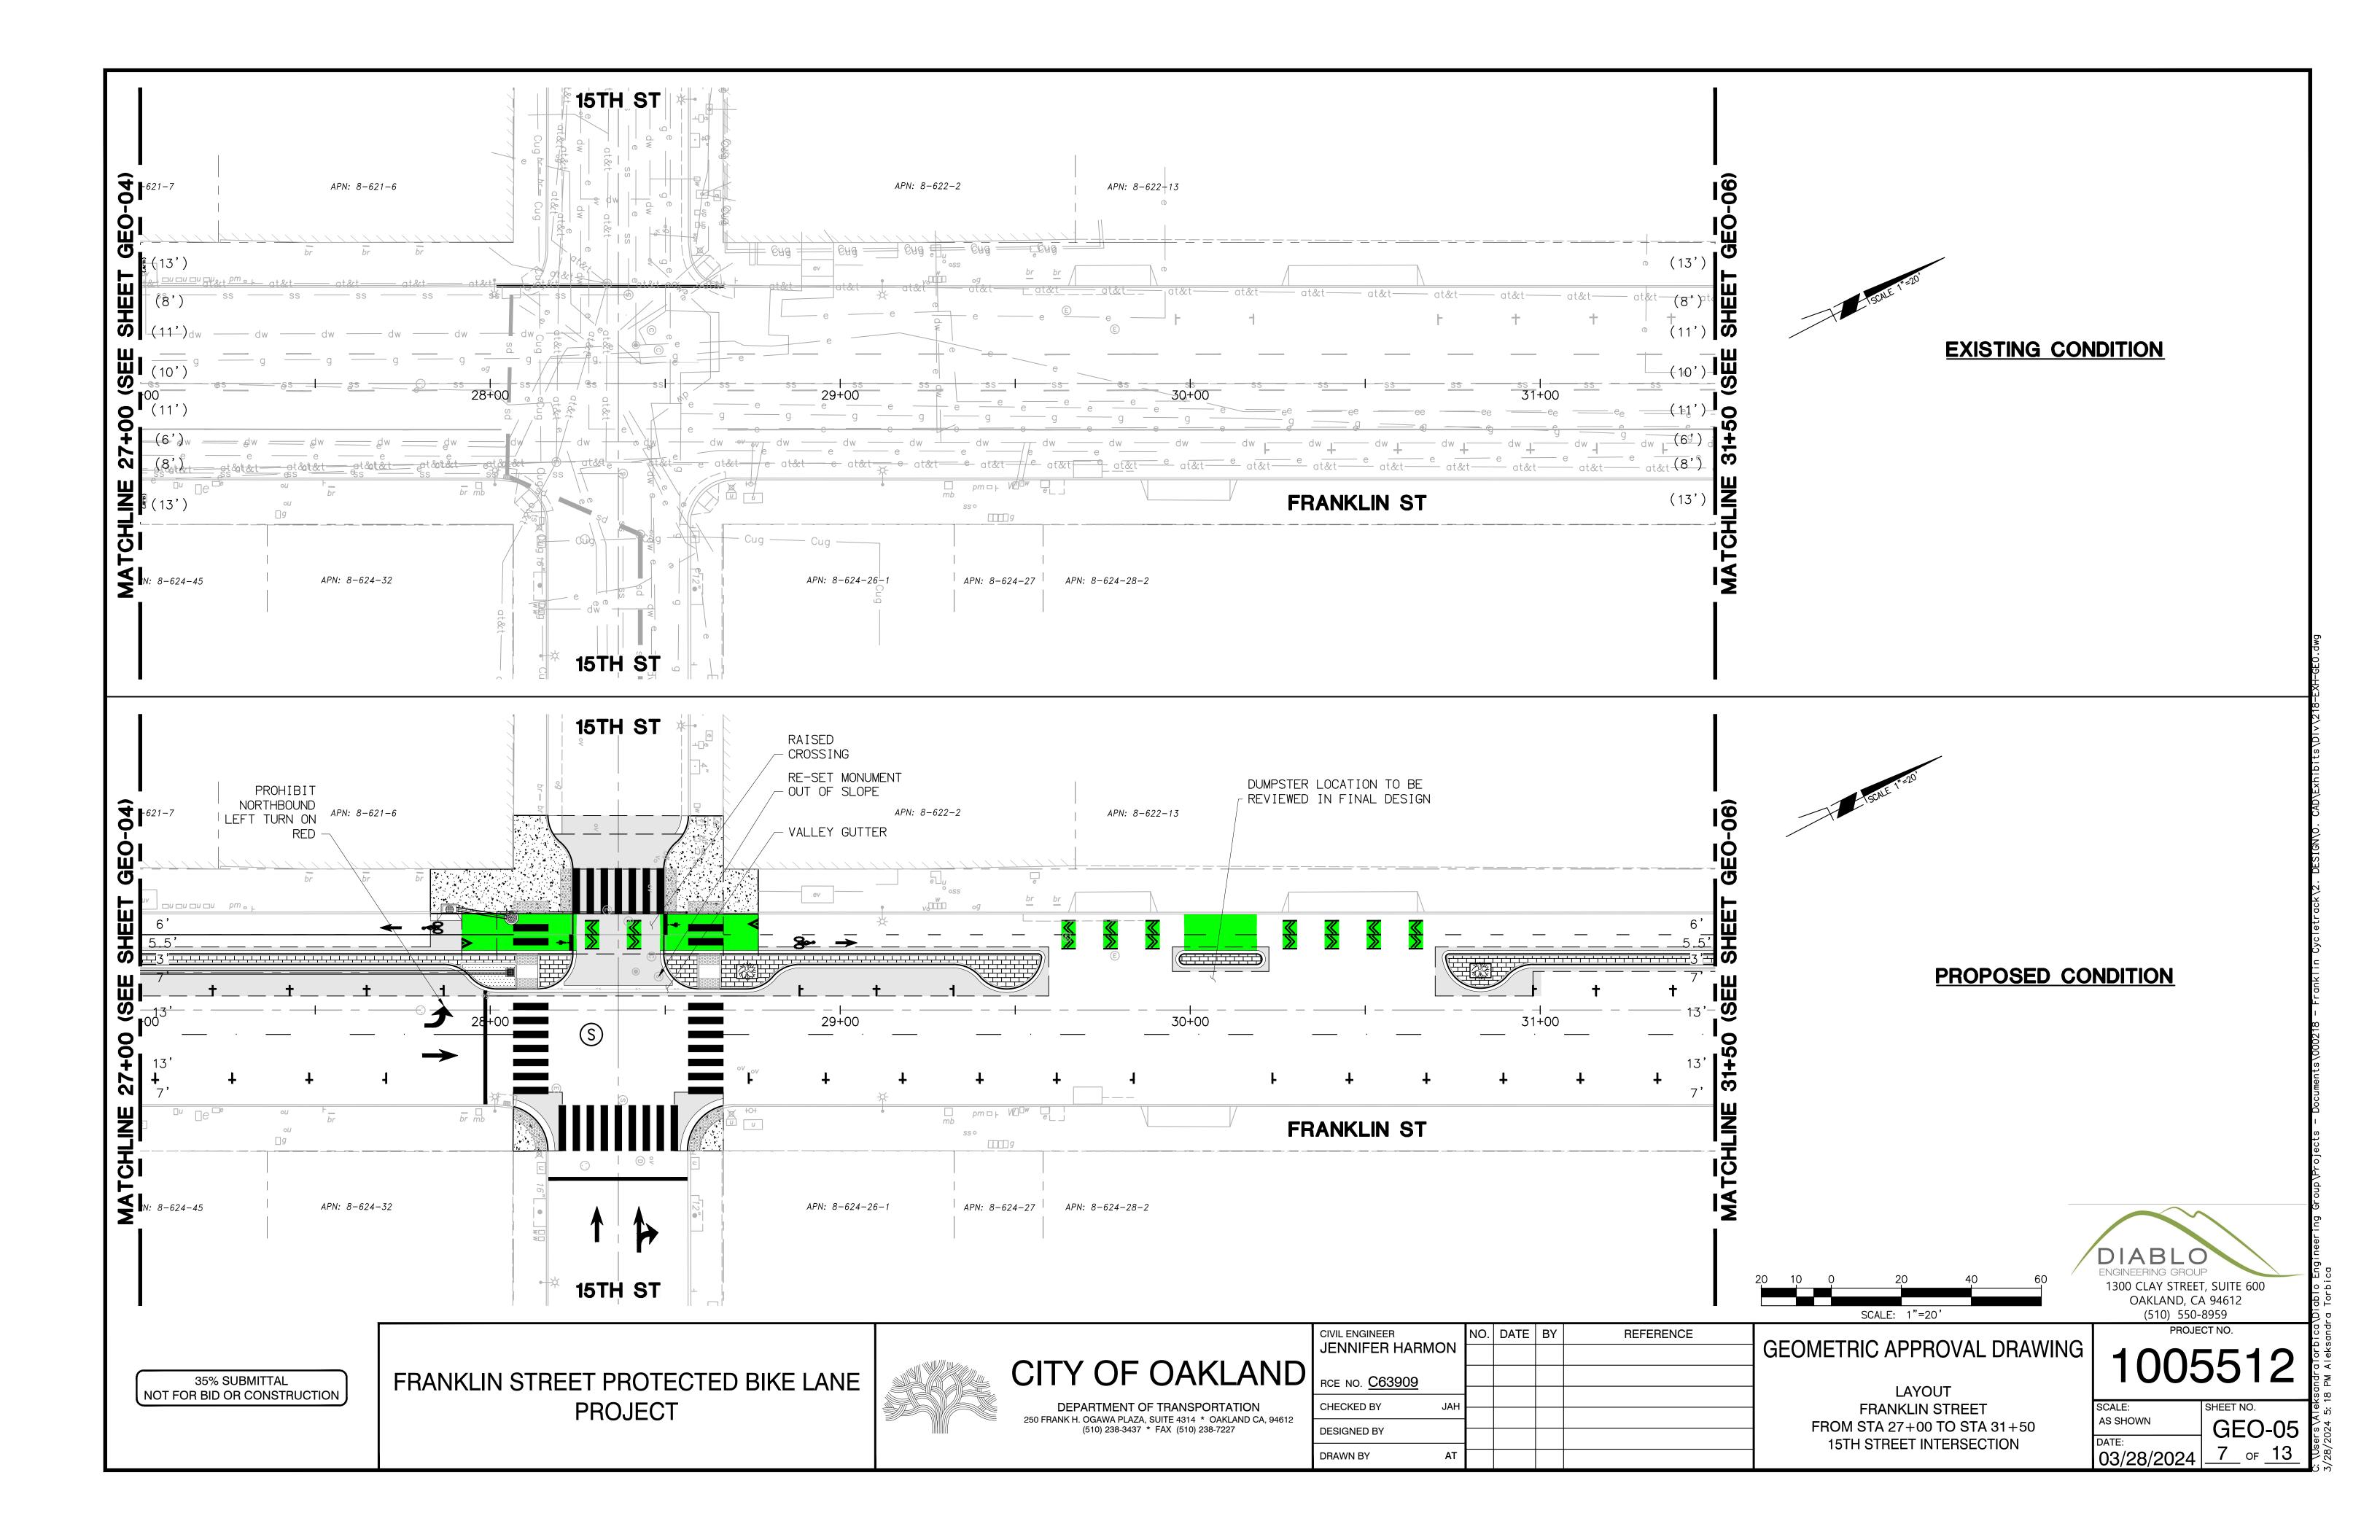

GEOMETRIC APPROVAL DRAWING - LAYOUT - FRANKLIN STREET FROM STA 27+00 TO STA 31+50 (15TH STREET INTERSECTION) GEOMETRIC APPROVAL DRAWING - LAYOUT - FRANKLIN STREET

FROM STA 31+50 TO STA 36+00 (17TH STREET INTERSECTION) GEOMETRIC APPROVAL DRAWING - LAYOUT - FRANKLIN STREET