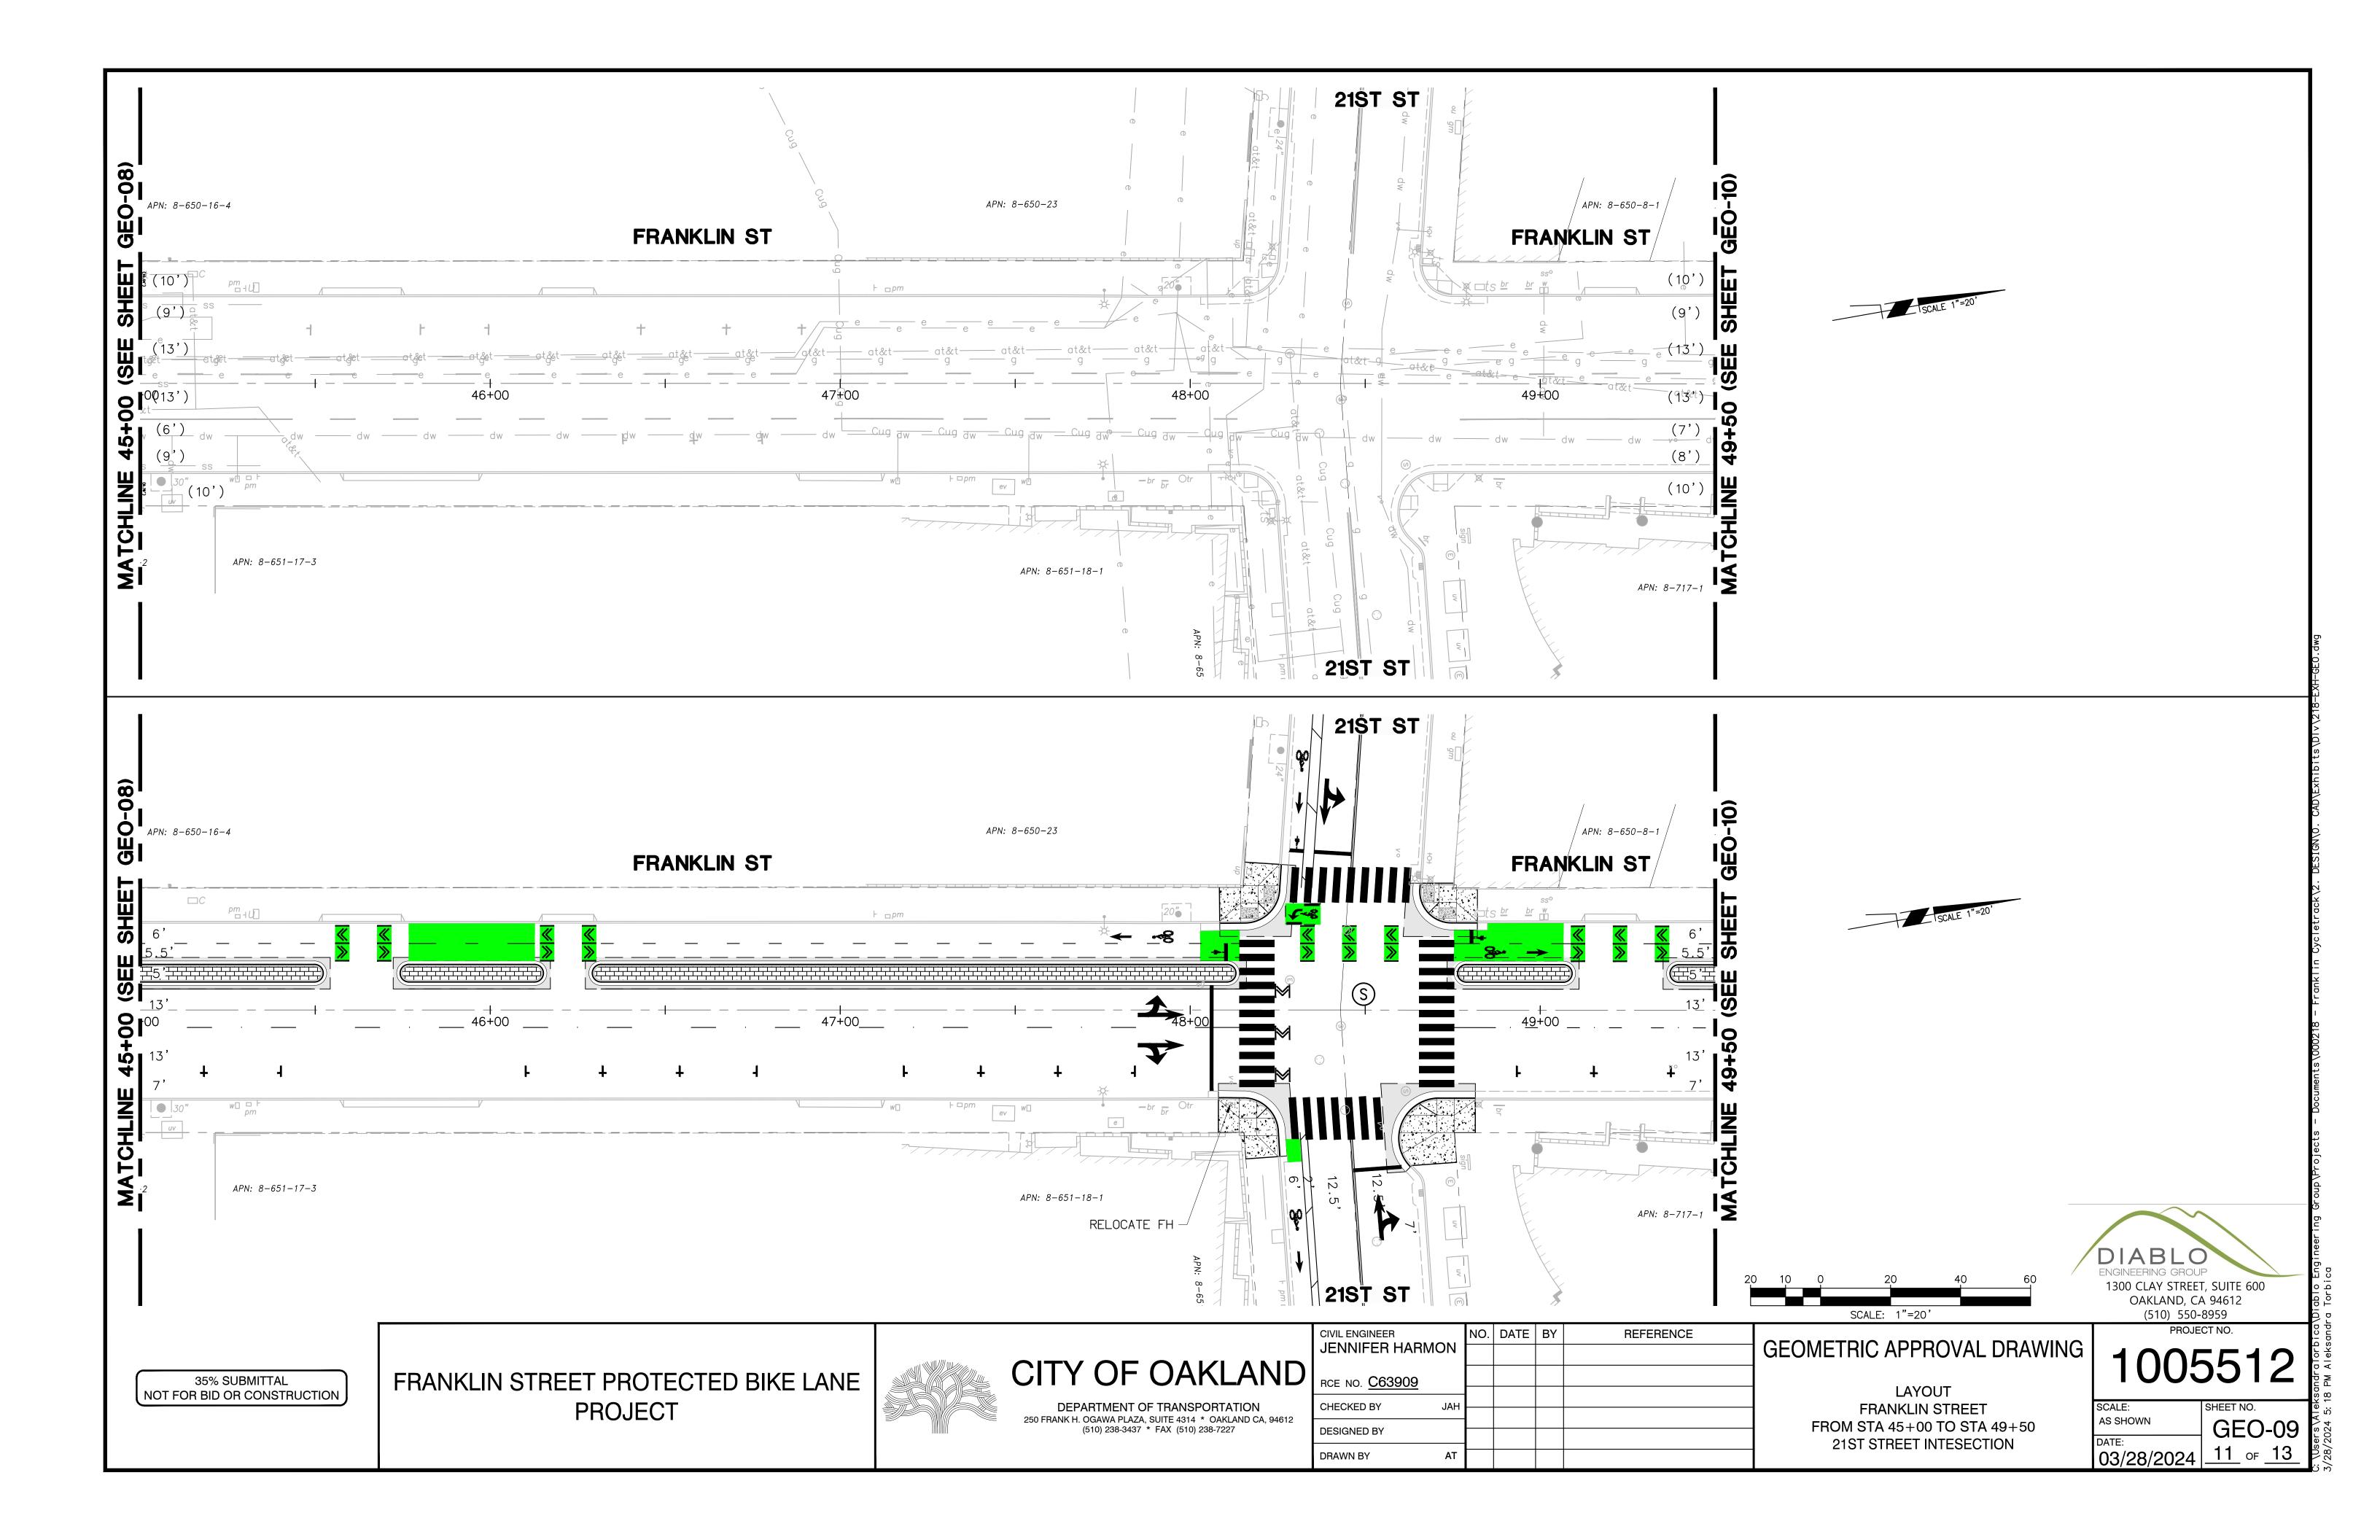

FROM STA 36+00 TO SRA 40+50 (19TH STREET INTERSECTION)

GEOMETRIC APPROVAL DRAWING - LAYOUT - FRANKLIN STREET

GEOMETRIC APPROVAL DRAWING - LAYOUT - FRANKLIN STREET

FROM STA 45+00 TO STA 49+50 (21ST STREET INTERSECTION)