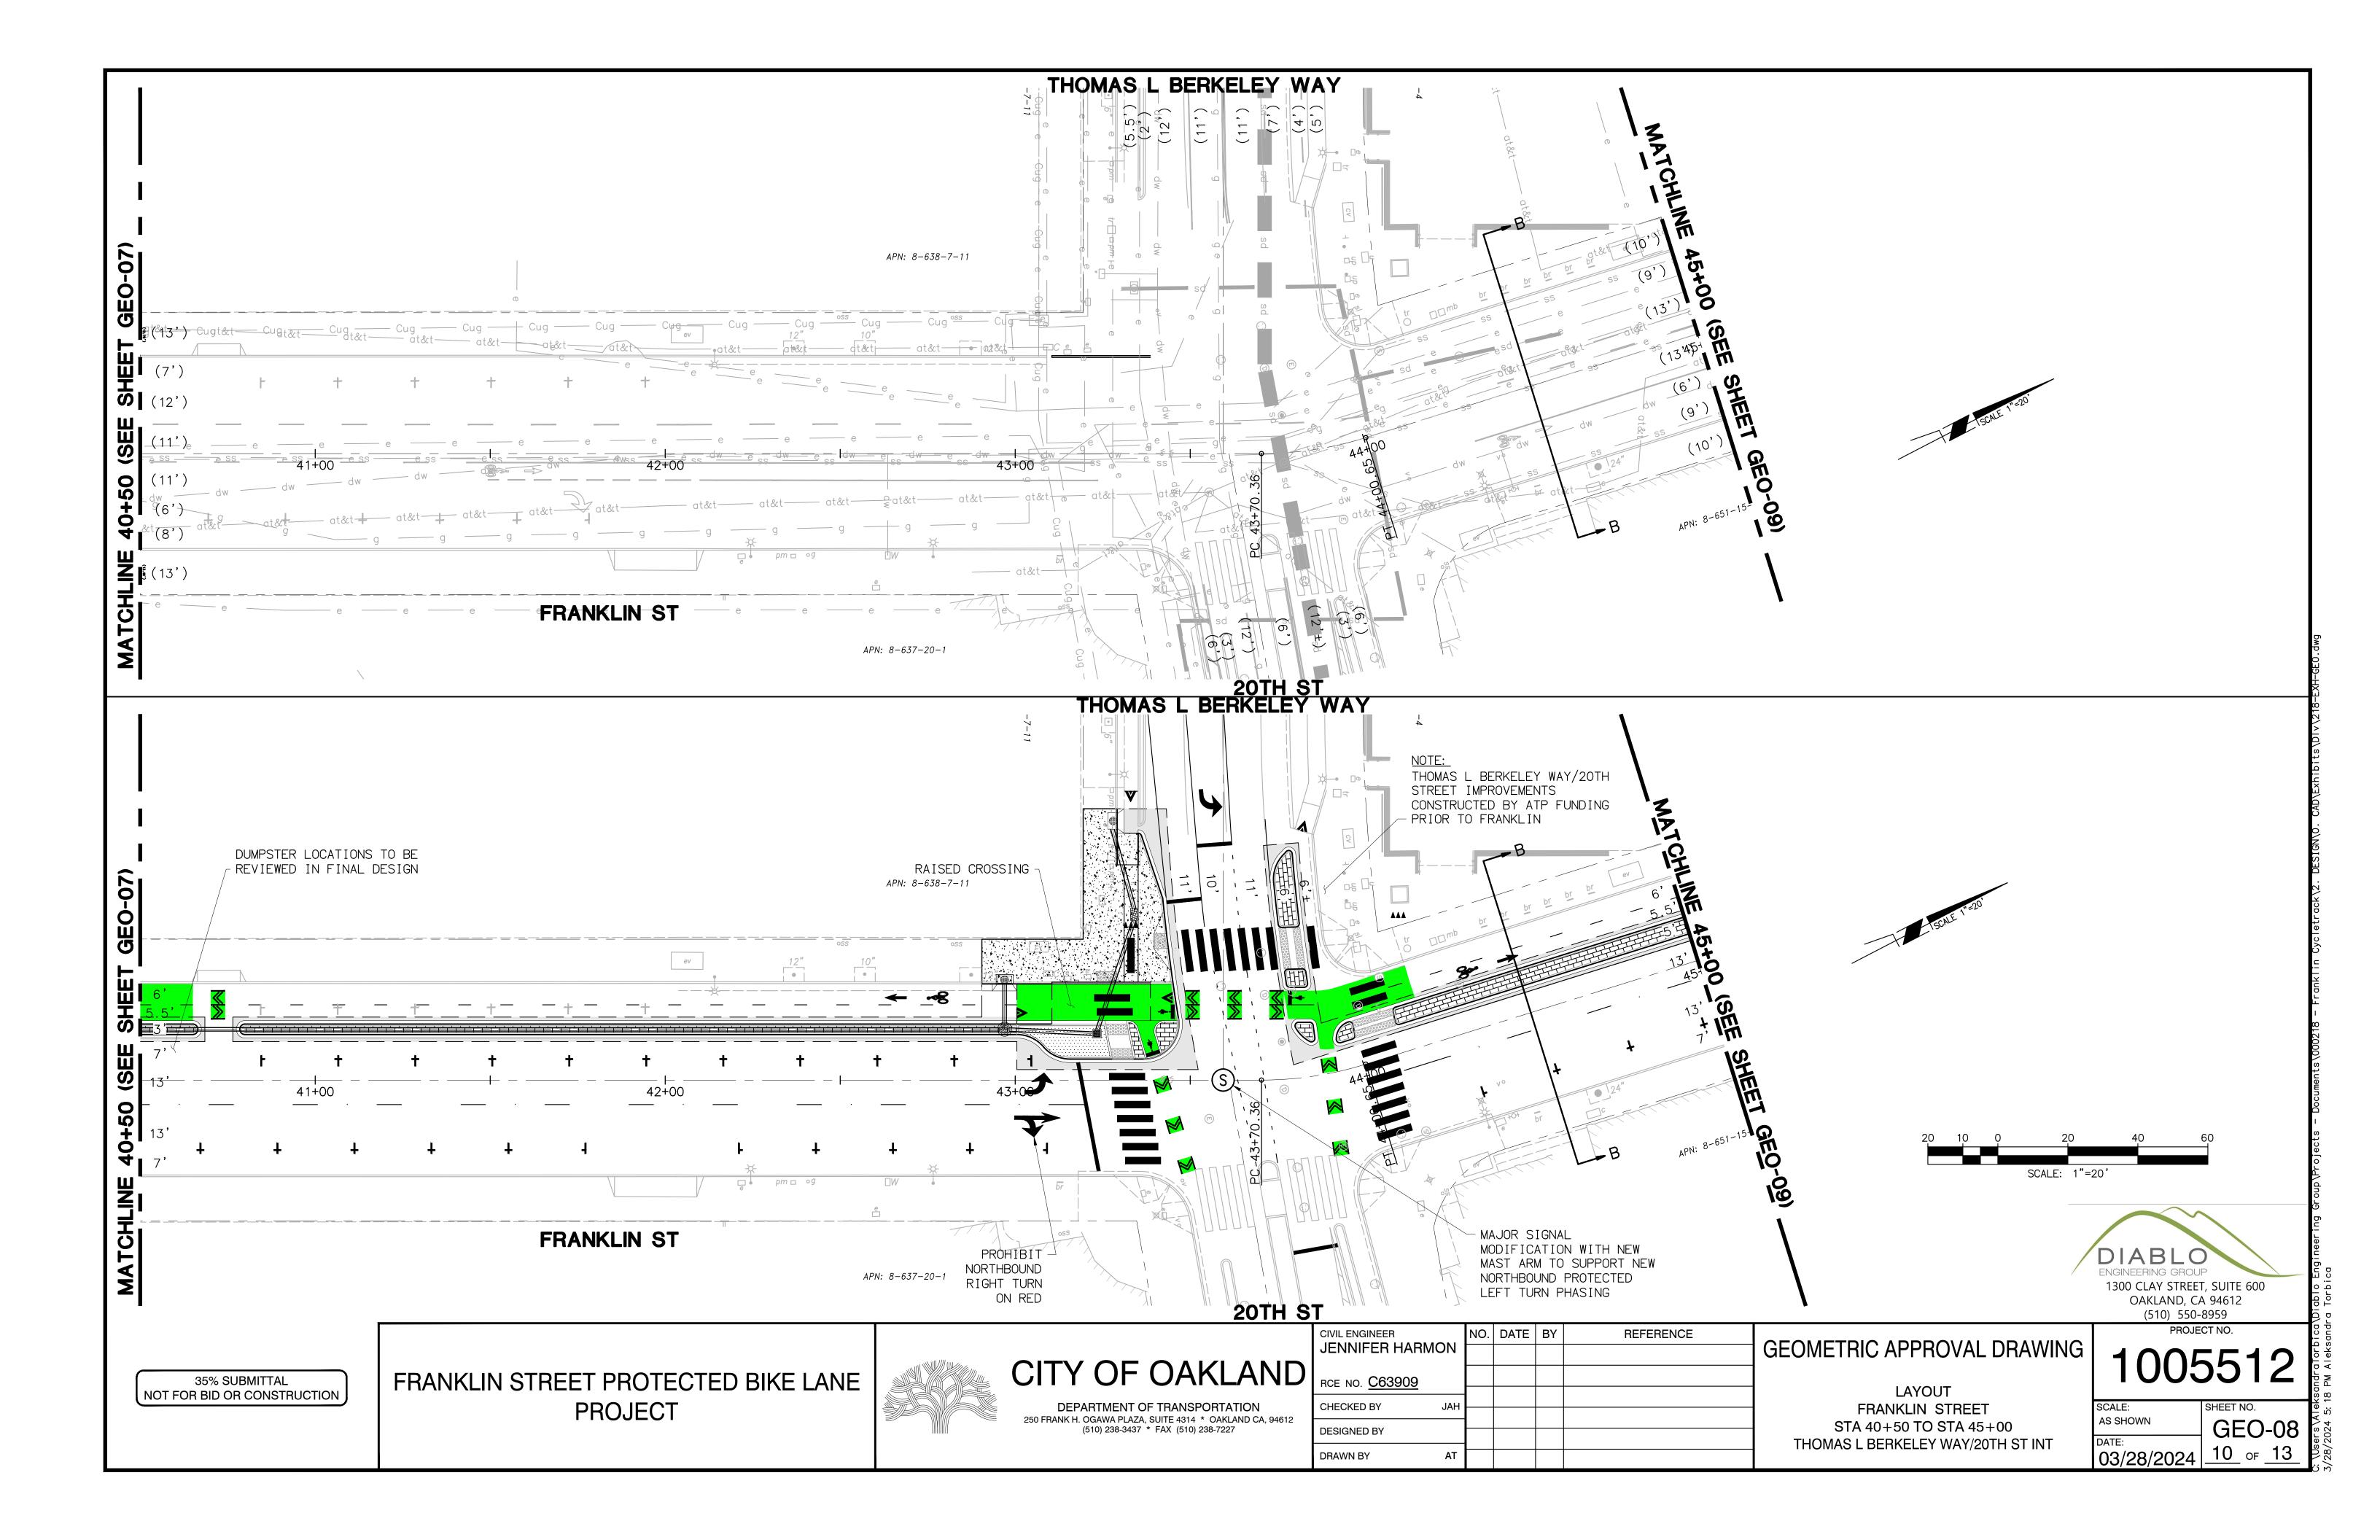

FROM STA 49+50 TO STA 54+00 (BROADWAY INTERSECTION)

GEOMETRIC APPROVAL DRAWING - LAYOUT 22ND STREET

FROM STA 54+00 TO TELEGRAPH AVENUE

GEOMETRIC APPROVAL DRAWING - LAYOUT - FRANKLIN STREET/22NDSTREET

FROM STA 40+50 TO SRA 45+00 (20TH STREET/THOMAS L BERKELEY WAY INTERSECTION)