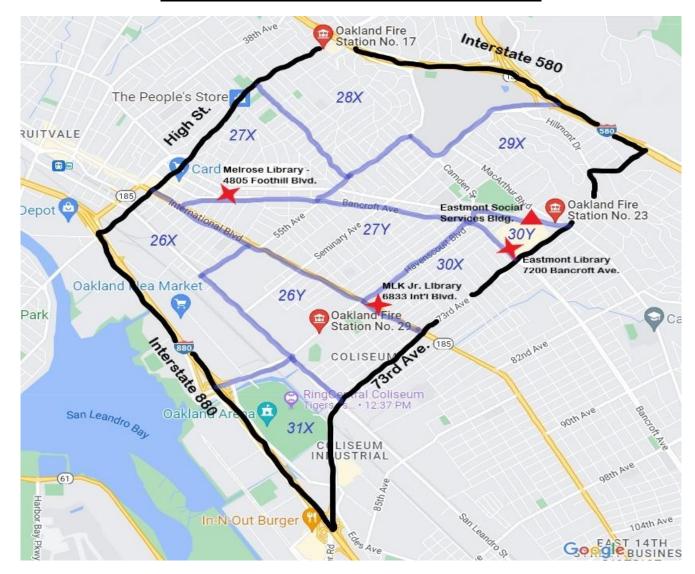

# MACRO 4 Zone – Central East Oakland

- Oakland Police Dept. beat numbers & zone outlines are in BLUE -

#### Zone Direct Fire Dept.'s -

- Fire Station No. 17: 3344 High St. Oakland, Ca 94619 (High near Courtland Ave.)
- Fire Station No. 23: 7100 Foothill Blvd. Oakland, Ca 94605 (Foothill near MacArthur merge)
- Fire Station No. 29: 1016 66th Ave. Oakland, Ca 94621 (66th Ave. Near Lion Way)
- Fire Station #18: 1700 50<sup>th</sup> Ave

#### **Zone Direct Public Libraries -**

- Melrose Branch: 4805 Foothill Blvd. Oakland, Ca 94601 (Foothill & 48<sup>th</sup> Ave.)
- MLK Jr. Branch: 6833 International Blvd. Oakland, Ca 94621 (Int'l Blvd & 69th Ave.)
- Eastmont Branch: 7200 Bancroft Ave. Oakland, Ca 94605 (Bancroft & 73rd Ave.)

<u>Zone Direct Social Service Office</u> – Eastmont Town Center – Self Sufficiency Center : 6955 Foothill Blvd. Oakland, Ca 94603 (Foothill & 73<sup>rd</sup> Ave.)