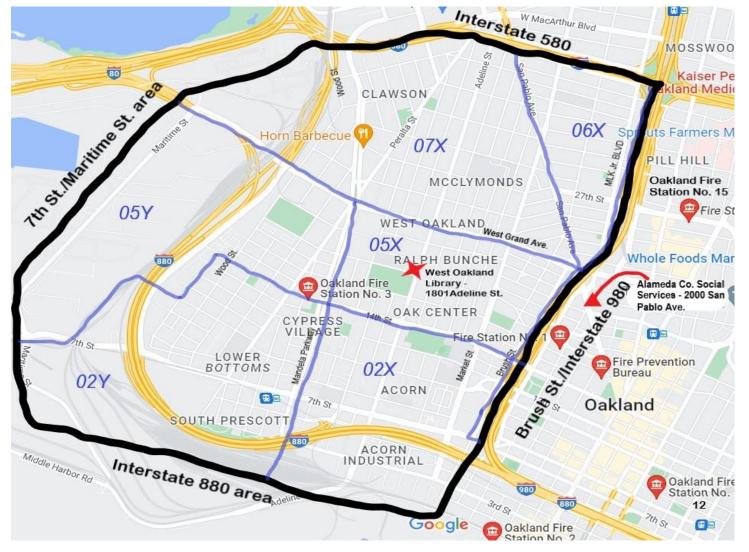

# **MACRO 3 Zone – West Oakland**

- Oakland Police Dept. beat numbers & zone outlines are in BLUE -

Zone Direct Fire Depts. - Fire Station No. 3: 1445 14th St. Oakland, Ca 94607 (14th St. & Center St.)

Fire Station # 5: 944 34<sup>th</sup> St

### Zone Adjacent Fire Dept.'s -

- Fire Station No. 1 (Fire Dispatch Location): 1605 Martin Luther King Jr. Way Oakland, Ca 94612 (MLK between 16<sup>th</sup> St. & 17<sup>th</sup> St.)
- Fire Station No. 2: 47 Clay St. Oakland, Ca 94607 (Jack London Square end of Clay St. across Embarcadero W.)
- Fire Station No. 15: 455 27<sup>th</sup> St. Oakland, Ca 94612 (27<sup>th</sup> St. Between Broadway & Telegraph)

  <u>Zone Direct Public Library</u>. West Oakland Branch: 1801 Adeline St. Oakland, Ca 94607 (Adeline at 18<sup>th</sup> St.)

  <u>Zone Direct Social Service Office</u> Alameda County Social Services 2000 San Pablo Ave. Oakland, Ca 94612 (San Pablo Ave. Between 20<sup>th</sup> St & 21<sup>st St.)</sup>