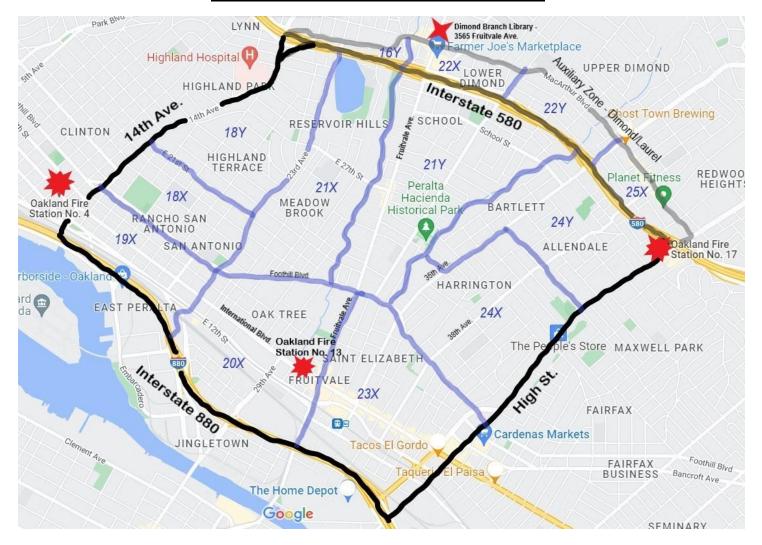

# **MACRO 6 Zone – Central Oakland**

- Oakland Police Dept. beat numbers & zone outlines are in BLUE -

Note: Map Includes Auxiliary Zone North of Interstate 580 (sections of Dimond/Laurel)

#### Zone Direct Fire Dept. -

- Fire Station No. 13: 1225 Derby Ave. Oakland, Ca 94601 (E.12<sup>th</sup> St. & Derby)
- Fire Station #16: 3600 13<sup>th</sup> Ave

#### Zone Adjacent Fire Dept.'s -

- Fire Station No. 4: 1235 International Blvd. Oakland, Ca 94606 (Int'l Blvd. Near 14<sup>th</sup> Ave.)
- Fire Station No. 17: 3344 High St. Oakland, Ca 94619 (High near Courtland Ave.)
- Fire Station #18: 1700 50<sup>th</sup> Ave

#### Zone Adjacent Public Library -

Dimond Branch – 3565 Fruitvale Ave. Oakland, Ca 94602 (Fruitvale near MacArthur Blvd.)