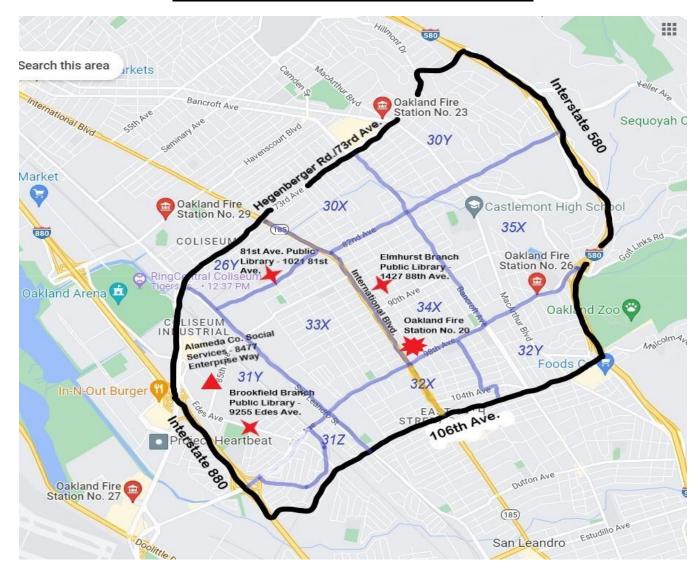

## MACRO 2 Zone – Deep East Oakland

- Oakland Police Dept. beat numbers & zone outlines are in BLUE -

#### Zone Direct Fire Dept.'s -

- Fire Station No. 20: 1401 98th Ave. Oakland, Ca 94603 (98th Ave. & Int'l Blvd.)
- Fire Station No. 26: 2611 98th Ave. Oakland, Ca 94603 (98th Ave. & Burr St.)

#### **Zone Adjacent Fire Dept.'s -**

- Fire Station No. 23: 7100 Foothill Blvd. Oakland, Ca 94605 (Foothill near MacArthur merge)
- Fire Station No. 27: 8501 Pardee Dr. Oakland, Ca 94621 (Pardee & 73rd Ave.)
- Fire Station No. 29: 1016 66<sup>th</sup> Ave. Oakland, Ca 94621 (66<sup>th</sup> Ave. Near Lion Way)

#### **Zone Direct Public Libraries -**

- Elmhurst Branch: 1427 88<sup>th</sup> Ave. Oakland, Ca 94621 (88<sup>th</sup> Ave & Int'l Blvd.)
- 81<sup>st</sup> Ave. Branch: 1021 81<sup>st</sup> Ave. Oakland, Ca 94621 (81<sup>st</sup> Ave. & Rudsdale St.)
- Brookfield Branch: 9255 Edes Ave. Oakland, Ca 94603 (Edes & Jones Ave.)

**Zone Direct Social Service Office** - Alameda County Social Service Office : 8477 Enterprise Way Oakland, Ca 94621 (Enterprise Way & 85<sup>th</sup> Ave.)