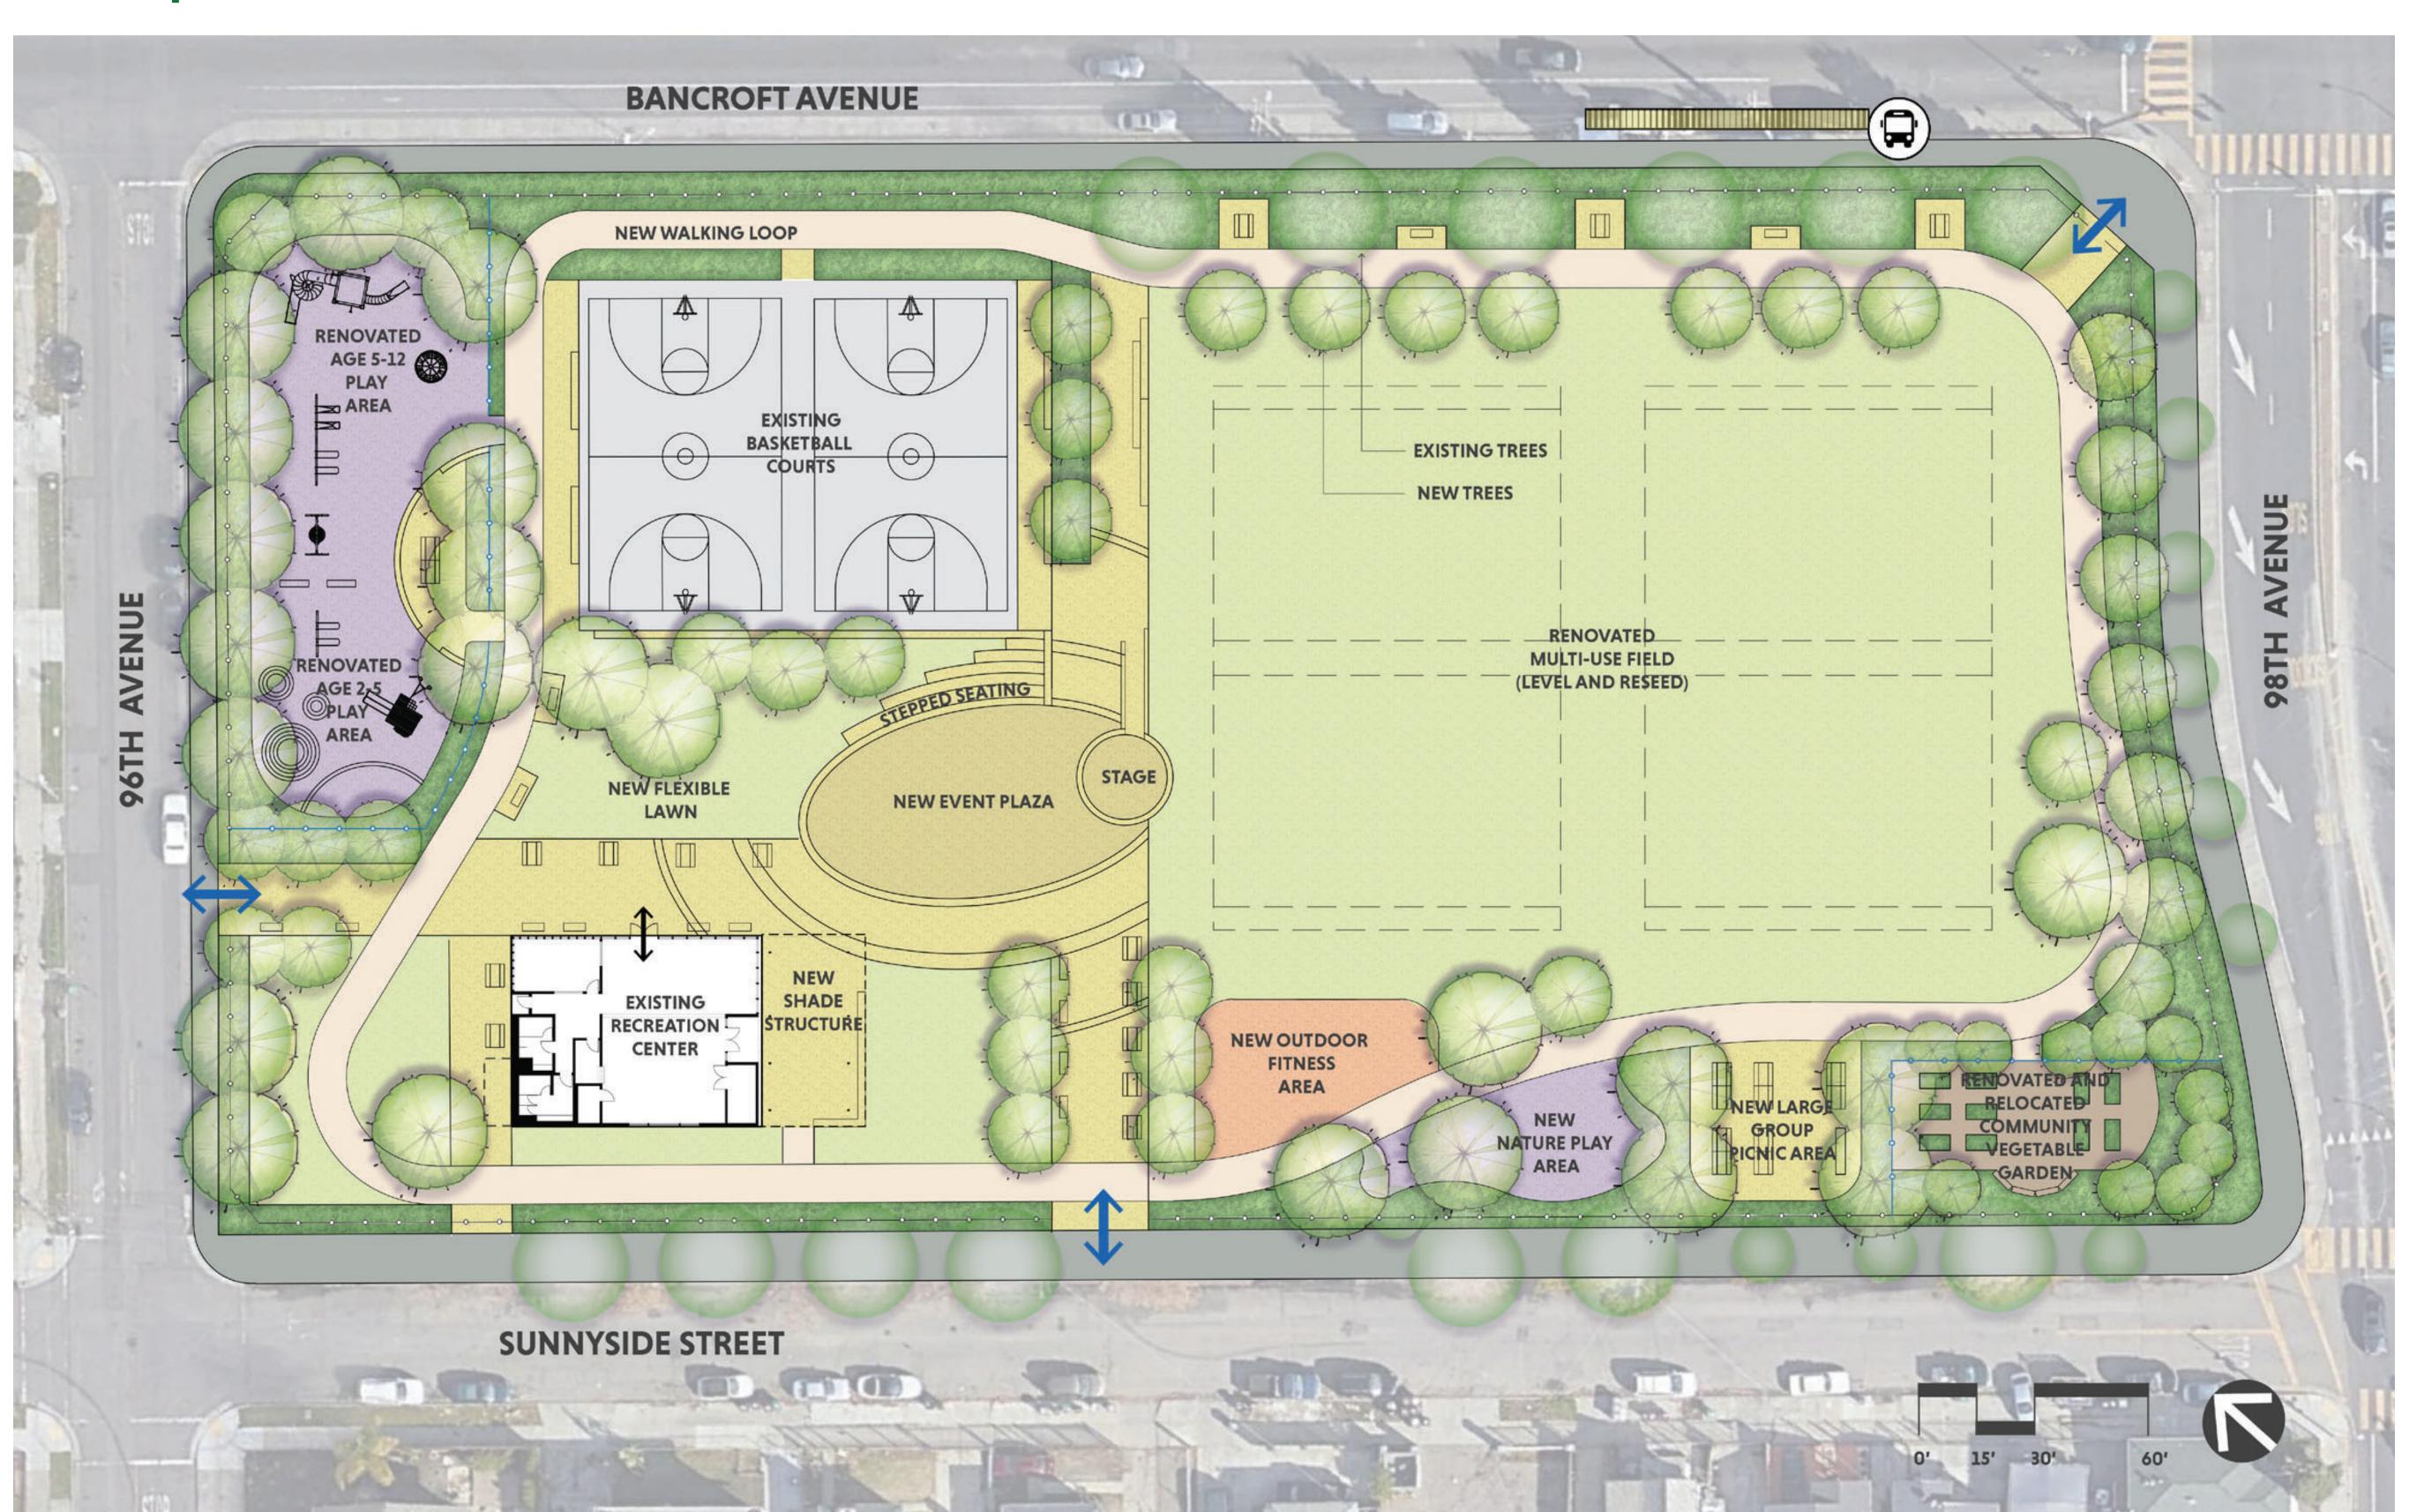

# **Concept Level Site Plan**

## PARK FEATURES

#### **COMMUNITY PLAZA & ENTRY PROMENADES**

Event plaza, flexible for events, classes, dance
Stage with viewing towards plaza or field
Stepped seating
Flexible lawn space
Benches and picnic tables

#### **GROUP PICNIC AREA**

Picnic tables and barbeque grills

#### **NATURE PLAY AREA**

Seating and nature play elements

#### **OUTDOOR FITNESS AREA**

Fitness equipment

#### **SHADE STRUCTURE**

Overhead structure, flexible for meetings, classes, exercise
Seating

### WALKING LOOP

Benches along walking path
New park entrance at Bancroft and 98th Ave.

### PLAYGROUND AREA (Renovation)

Play Equipment for two age groups
Picnic Area within playground
Low fencing

#### **COMMUNITY GARDEN (Renovation)**

Relocation in park
New planters, fencing, storage

**MULTI-USE FIELD (Renovation)** 

#### NEW SITE ELEMENTS THROUGHOUT THE PARK

Lighting
Landscaping and Shade Trees
Benches

#### **EXISTING ELEMENTS TO REMAIN**

Recreation Center Existing trees Perimeter fence Basketball Courts