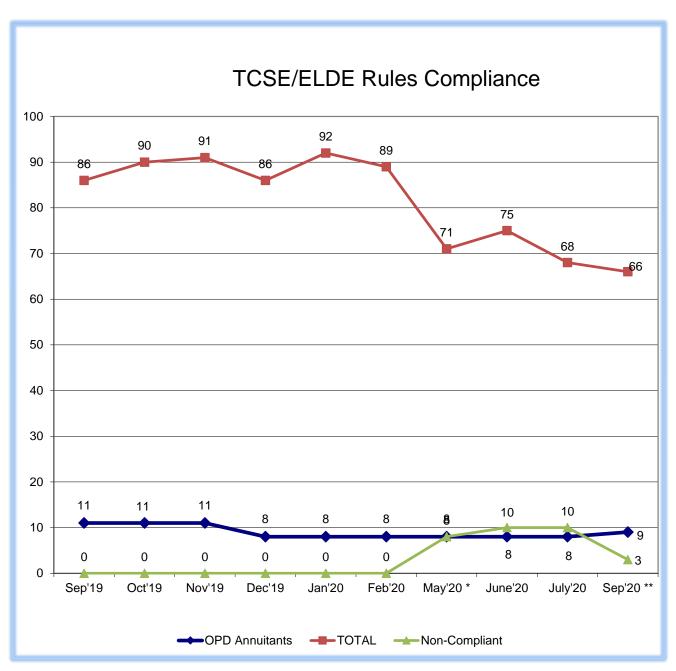

**INFORMATION** 

d) Informational Report on the Status of Temporary Assignments for Temporary Contract Service Employees (TCSEs) and Exempt Limited Duration Employees (ELDEs) Including a Report of the Names, Hire Dates, and Departments of all ELDE's and TCSEs in Accordance with the Memorandum of Understanding Between the City and Local 21 INFORMATION