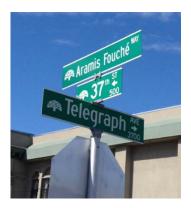

#### 3. Who does a commemorative plaque look like?

*Answer:* Commemorative street name plaques are similar to standard street name signs and are installed above existing street names. See example below.