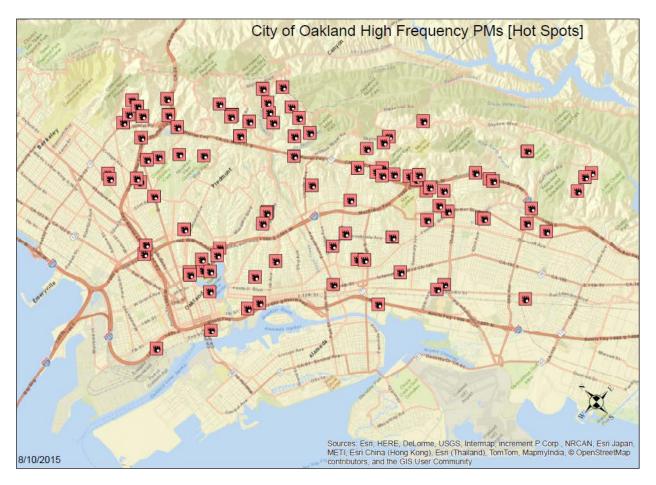

The Consent Decree changed both the definition of "Hot Spot" and the cleaning requirements. In anticipation of the CD, staff reviewed City records and created a new High Frequency Preventive Maintenance List (Hot Spots) containing both locations having more than one SSO in a three year period (Hot Spots) and other locations identified by staff. The list now contains 99 locations. Each of these locations was cleaned at least once in FY 2014-15. Table 5-5 of Appendix F contains the new High Priority PM List (as of June 30, 2015). Figure 5-2 contains a map of these locations.

Figure 5-2 High Frequency PM Locations