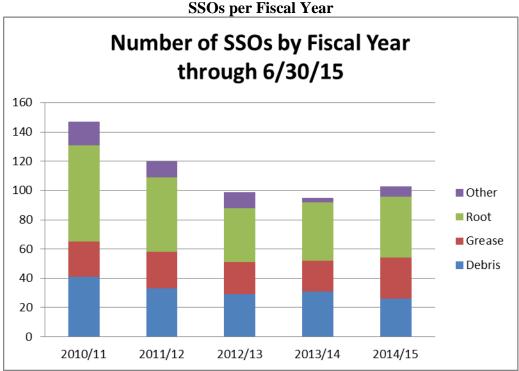

#### Number of SSOs

The City of Oakland's Sewer Collection System had 104 SSO events during FY 2014-15. This is a 29% reduction compared to the 147 SSO events in FY 2010-11.

The total volume spilled in FY 2014-15 was 115,876 gallons, representing a 72% increase in volume compared to the previous Fiscal Year. Of the total amount spilled, 30% was contained and returned to the system.

Figure 2-1 shows the number of SSO events by Fiscal Year for the last 5 Fiscal Years, as well as the primary cause of the SSO.

Figure 2-1. SSOs per Fiscal Year

A detailed list of SSOs is shown in Table 2-1 of **Appendix A**.