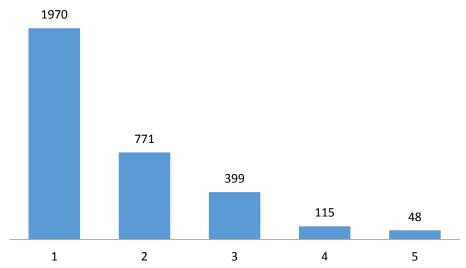

<sup>\*</sup>Six months, January 1, 2014 – June 30, 2014

Results of the inspections are summarized in Figure 4-1.

Figure 4-1 Sewer Main Condition Grades (FY 2014-15)

From a total of 3,330 pipe segments inspected, 1,970 segments were found to be in acceptable structural condition (Grade 1), 771 segments were found to be in minimal collapse risk condition (Grade 2), 399 segments were in collapse unlikely in near future condition (Grade 3), 115 segments were found to be in collapse likely in foreseeable future condition (Grade 4); and 48 segments were found to be in danger of imminent collapse (Grade 5).

Grade 5 defects are considered Acute Defects and are treated as described in Section 5-3.

<sup>\*\*</sup>Newly-unique feet

<sup>\*\*\*</sup>Cumulatively-unique feet