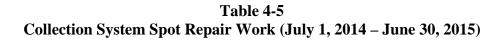

#### **Minor Repairs Completed**

In addition to the Sewer Main Rehabilitation described above, between July 1, 2014 and June 30, 2015, the City's Sewer Maintenance Section responded to 116 spot repair work orders. These spot repairs consisted of excavating damaged sewer lines and installing new segments of sewer line or repairing structures. The list of repair locations is shown in Table 4-5 of **Appendix B**.

<sup>\*</sup>Starting January 1, 2010

A summary of the cleaning by Sub-Basin is shown in Figure 5-1 of **Appendix E.** 

<sup>\*\*</sup>Cumulatively-unique feet starting January 1, 2010