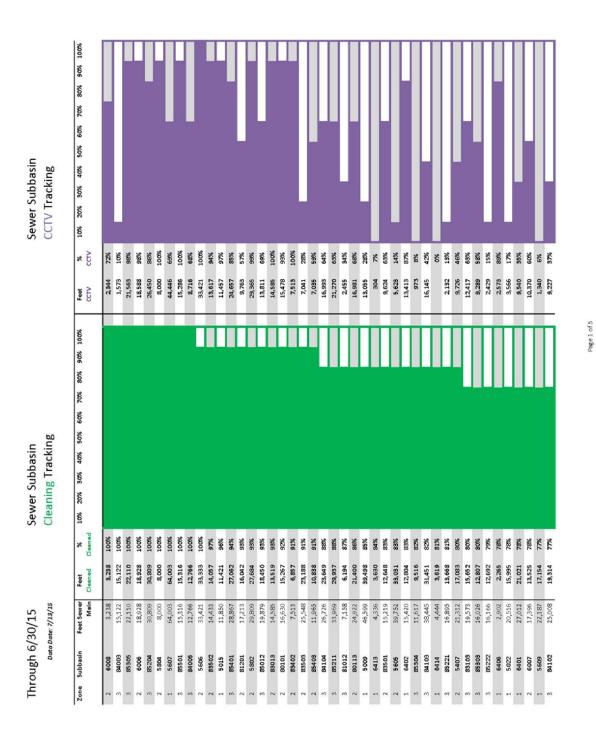

#### **Minor Repairs Completed**

In addition to the Sewer Main Rehabilitation described above, between July 1, 2014 and June 30, 2015, the City's Sewer Maintenance Section responded to 116 spot repair work orders. These spot repairs consisted of excavating damaged sewer lines and installing new segments of sewer line or repairing structures. The list of repair locations is shown in Table 4-5 of **Appendix B**.

<sup>\*</sup>Starting January 1, 2010

A summary of the cleaning by Sub-Basin is shown in Figure 5-1 of **Appendix E.** 

<sup>\*\*</sup>Cumulatively-unique feet starting January 1, 2010