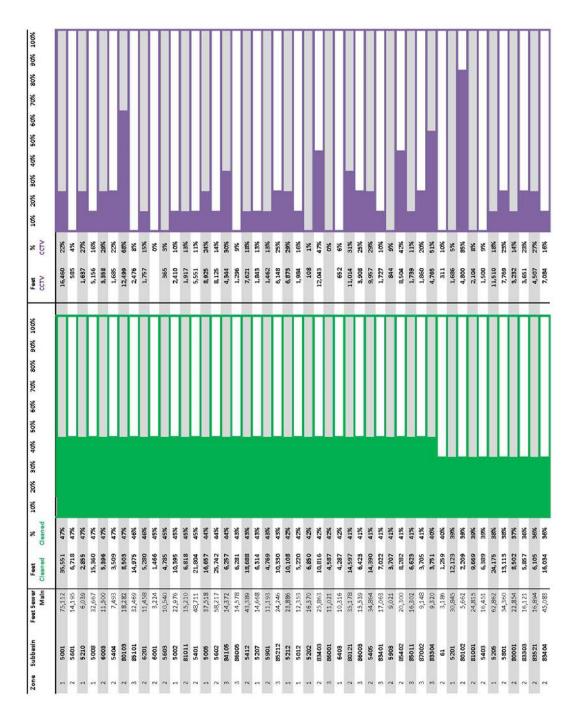

<sup>\*</sup>Starting January 1, 2010

A summary of the cleaning by Sub-Basin is shown in Figure 5-1 of **Appendix E.** 

<sup>\*\*</sup>Cumulatively-unique feet starting January 1, 2010

Figure 5-1 contains a location map showing subbasins root-foamed in 2012, 2013-14, and 2014-15. All pipes in the subbasins were root foamed. Also shown in the map are subbasins planned for FY 2015-16 in which targeted pipes were selected in each of the subbasins. The selection criteria for root foaming are in the following:

Results of the City's Root Control are as follows:

Table 5-5.
Root Control Program Implementation

| Fiscal Year<br>Requirement | Mains Assessed        | Cumulative Total       | CD                   |
|----------------------------|-----------------------|------------------------|----------------------|
| FY 2013-14                 | 304,811' (57.7 miles) | 304,811' (57.7 miles)  | 264,000' (50 miles)  |
| FY 2014-15                 | 352,176' (66.7 miles) | 656,987' (124.4 miles) | 528,000' (100 miles) |

As of June 30, 2015, the City had root foamed 656,987' (124.4 miles) of Sewer Mains, which exceeds the Consent Decree requirement of 528,000' feet (100 miles).

2013 Completed (57.7 miles
2014 Completed (66.7 miles)
2015 Planned, Targeted Pipes (52 miles) Oakland\_CityLimits\_LAFCO 2012 Completed (22 miles) Root Foam Root Foamed Year Root Foam 2012-2015 CITY OF OAKLAND

The Consent Decree changed both the definition of "Hot Spot" and the cleaning requirements. In anticipation of the CD, staff reviewed City records and created a new High Frequency Preventive Maintenance List (Hot Spots) containing both locations having more than one SSO in a three year period (Hot Spots) and other locations identified by staff. The list now contains 99 locations. Each of these locations was cleaned at least once in FY 2014-15. Table 5-5 of Appendix F contains the new High Priority PM List (as of June 30, 2015). Figure 5-2 contains a map of these locations.

The City reviewed its data for risk factors such as pipe age, size, slope and materials of construction, and found no correlation between SSOs and those factors.

The hot spot cleaning program contains 86,187 feet (16.32 miles) of Sewer Mains which are cleaned every three (3) to twelve (12) months as shown. Between July 1, 2014 and June 30, 2015, the City's sewer crews cleaned 116,107 feet (22 miles) of Sewer Mains as part of the hot spot sewer cleaning program.