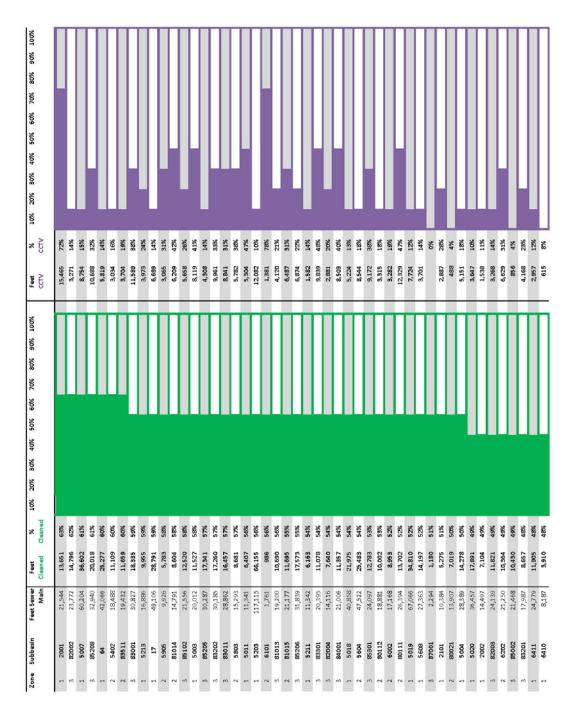

<sup>\*</sup>Starting January 1, 2010

A summary of the cleaning by Sub-Basin is shown in Figure 5-1 of **Appendix E.** 

<sup>\*\*</sup>Cumulatively-unique feet starting January 1, 2010

Figure 5-1 contains a location map showing subbasins root-foamed in 2012, 2013-14, and 2014-15. All pipes in the subbasins were root foamed. Also shown in the map are subbasins planned for FY 2015-16 in which targeted pipes were selected in each of the subbasins. The selection criteria for root foaming are in the following:

Results of the City's Root Control are as follows:

Table 5-5.
Root Control Program Implementation

| Fiscal Year<br>Requirement | Mains Assessed        | Cumulative Total       | CD                   |
|----------------------------|-----------------------|------------------------|----------------------|
| FY 2013-14                 | 304,811' (57.7 miles) | 304,811' (57.7 miles)  | 264,000' (50 miles)  |
| FY 2014-15                 | 352,176' (66.7 miles) | 656,987' (124.4 miles) | 528,000' (100 miles) |

As of June 30, 2015, the City had root foamed 656,987' (124.4 miles) of Sewer Mains, which exceeds the Consent Decree requirement of 528,000' feet (100 miles).

2013 Completed (57.7 miles
2014 Completed (66.7 miles)
2015 Planned, Targeted Pipes (52 miles) Oakland\_CityLimits\_LAFCO 2012 Completed (22 miles) Root Foam Root Foamed Year Root Foam 2012-2015 CITY OF OAKLAND

The Consent Decree changed both the definition of "Hot Spot" and the cleaning requirements. In anticipation of the CD, staff reviewed City records and created a new High Frequency Preventive Maintenance List (Hot Spots) containing both locations having more than one SSO in a three year period (Hot Spots) and other locations identified by staff. The list now contains 99 locations. Each of these locations was cleaned at least once in FY 2014-15. Table 5-5 of Appendix F contains the new High Priority PM List (as of June 30, 2015). Figure 5-2 contains a map of these locations.

The City reviewed its data for risk factors such as pipe age, size, slope and materials of construction, and found no correlation between SSOs and those factors.

The hot spot cleaning program contains 86,187 feet (16.32 miles) of Sewer Mains which are cleaned every three (3) to twelve (12) months as shown. Between July 1, 2014 and June 30, 2015, the City's sewer crews cleaned 116,107 feet (22 miles) of Sewer Mains as part of the hot spot sewer cleaning program.