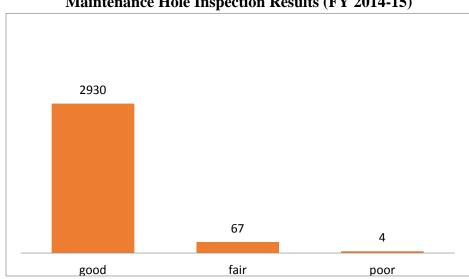

#### Maintenance Hole Inspection

Paragraph 83.c of the Consent Decree also requires:

"When the City inspects a Sewer Main, it shall also inspect all Maintenance Holes associated with that Sewer Main."

Between July 1, 2014 and June 30, 2015, 3,001 maintenance-hole inspections were performed. Inspectors used a modified Manhole Assessment Certification Program (MACP) where field staff visually inspected the barrel of every maintenance hole and completed a computerized maintenance hole inspection form. Results of the inspections are summarized in Figure 4-2 below.

Figure 4-2
Maintenance Hole Inspection Results (FY 2014-15)

Of 3,001 Maintenance Hole inspections, 2,930 inspections found Maintenance Holes in good condition, 67 found Maintenance Holes in fair condition, and 4 found Maintenance Holes in poor condition. Table 4-8 contains a list of Maintenance Holes in poor condition.