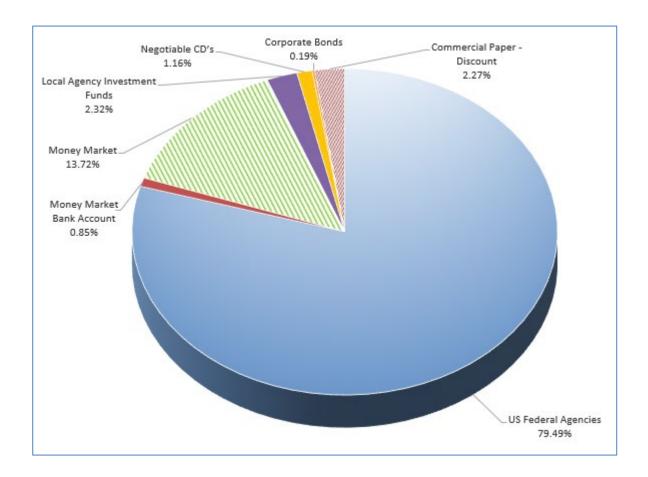

<u>Preservation of Capital/Safety.</u> In the chart below, the City's holdings are depicted by credit rating category as of March 31, 2024. Approximately 79.49% of Operating Pool investments were rated in the AA/Aaa category while 14.56% in AAA/Aaa, 2.32% primary unrated holdings represent the Fund's investments in the Local Agency Investment Fund ("LAIF"), 3.43% in the A1/P1 category and 0.19% in A1/A category. The government agencies were downgraded by Standard and Poor's Rating Agency to AA+ from AAA in 2011 and S&P has maintained its AA+ rating as of March 31st 2024 Moody's Investors Service and on August 1st 2023, Fitch Ratings downgraded to AA+ ratings for government agencies.

| Investments                       | Par Value        | Market Value     | Book Value       | % of<br>Portfolio | Max %-In<br>Compliance |
|-----------------------------------|------------------|------------------|------------------|-------------------|------------------------|
| Federal Agency Issues -<br>Coupon | 473,370,333.33   | 457,058,131.01   | 473,260,541.80   | 22.00             | 100%- Yes              |
| Federal Agency Issues  –Discount  | 1,060,000,000.00 | 1,041,509,632.10 | 1,028,443,256.24 | 47.82             | 100%-Yes               |
| Federal Agency Issues -Bullet     | 208,200,000.00   | 206,814,192.88   | 207,988,714.14   | 9.67              | 100%-Yes               |
| Money Market Bank Account         | 18,261,442.72    | 18,261,442.72    | 18,261,442.72    | 0.85              | N/A                    |
| Money Market                      | 295,000,000.00   | 295,000,000.00   | 295,000,000.00   | 13.72             | 20%-Yes                |
| Local Agency Investment<br>Funds  | 50,000,000.00    | 49,709,563.35    | 50,000,000.00    | 2.32              | \$75M Max-Yes          |
| Negotiable CD's                   | 25,000,000.00    | 24,993,675.00    | 25,000,000.00    | 1.16              | 30%-Yes                |
| Corporate Bonds                   | 4,000,000.00     | 3,956,270.64     | 3,999,661.24     | 0.19              | 40%-Yes                |
| Commercial Paper - Discount       | 50,000,000.00    | 49,336,010.00    | 48,831,813.89    | 2.27              | 40%-Yes                |
| Total \$                          | 2,183,831,776.05 | 2,146,638,917.70 | 2,150,785,430.03 | 100               |                        |