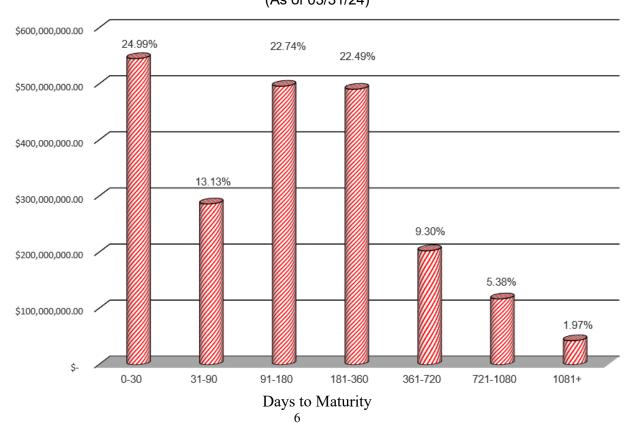

Investments maturing over the next six months are as follows:

| Days   | Amount(s)       | Percent |
|--------|-----------------|---------|
| 0-30   | \$ 545,761,443  | 24.99%  |
| 31-180 | \$ 783,250,000  | 35.87%  |
| Total  | \$1,328,011,443 | 60.86%  |

Investments maturing within 180 days include \$50 million in LAIF and \$295 million in money market funds, both of which are considered to have a one-day maturity due to the ability to withdraw funds daily.

The following graph depicts the Operating Pool Portfolio by dollars invested and the percentage in each maturity range as of March 31, 2024.

#### City of Oakland Operating Pool Portfolio Maturity (As of 03/31/24)

The following graph depicts the Operating Pool Portfolio by yield to maturity vs time to maturity, this indicates that a higher percentage of the portfolio is invested in the front end of the yield curve to meet daily liquidity needs.