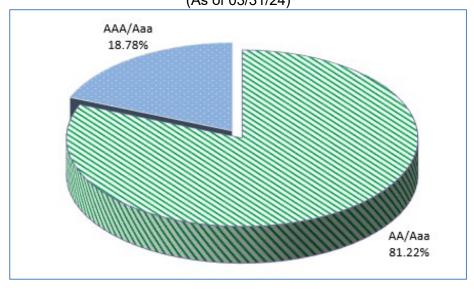

#### Preservation of Capital/Safety

The Successor's holdings by credit rating category are depicted in the chart below. Approximately 18.78% of Operating Fund investments were rated in the AAA/Aaa, while 81.22% were rated AA/Aaa. The government agencies were downgraded by Standard and Poor's Rating Agency to AA+ from AAA in 2011 and S&P has maintained its AA+ rating as of March 31st 2024. Moody's Investors Service and on August 1st 2023, Fitch Ratings downgraded to AA+ ratings for government agencies.