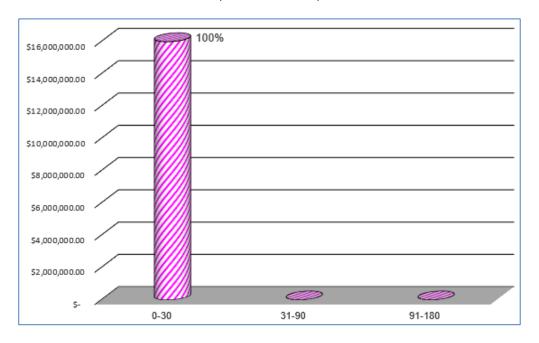

## Oakland Successor Agency Portfolio Maturity

(As of 03/31/24)

Days to Maturity

<u>Diversity.</u> To reduce the risks of investing, the portfolio is diversified among a variety of instruments, as depicted by the following chart. In addition to limiting the types of investment in any one category, as outlined in the Investment Policy, no more than 5 percent of the total cash portfolio may be invested in any one issue.