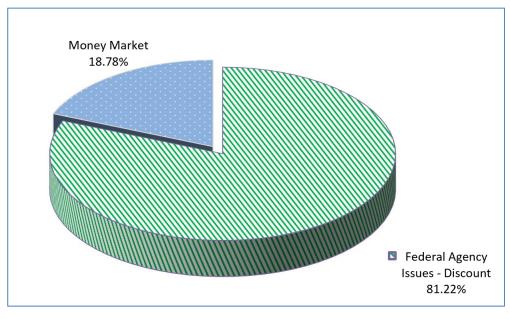

## Oakland Successor Agency Portfolio Diversity

(As of 03/31/24)

<u>Derivatives.</u> The Successor Portfolio contained no derivative instruments during this reporting period.

<u>Yield.</u> The Total interest earned for the quarter ended March 31, 2024, was \$323,976. The effective rate of return on total assets in the Successor's Portfolio was 5.30 percent for the month ending March 31, 2024. The Successor's Portfolio outperformed the 1-year government agency which yielded a rate of 5.14 percent as of March 31, 2024. The Successor's Portfolio outperformed the Local Agency Investment Fund ("LAIF"), which ended the month at 4.23 percent. The performance comparison to LAIF must be considered in light of LAIF's historical tendency to lag market changes in both rising and falling interest rate environments. The Successor Portfolio has an extremely short duration due to liquidity concerns/needs, thus was able to only generate short-term returns in comparison to LAIF and was slightly below the 1-year government agency, which includes future interest rate expectations priced in.