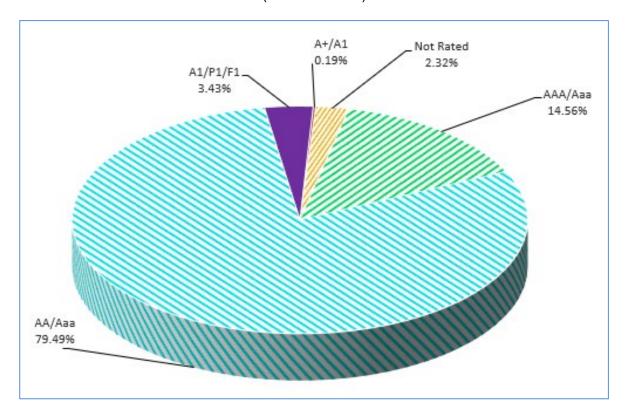

<u>Preservation of Capital/Safety.</u> In the chart below, the City's holdings are depicted by credit rating category as of March 31, 2024. Approximately 79.49% of Operating Pool investments were rated in the AA/Aaa category while 14.56% in AAA/Aaa, 2.32% primary unrated holdings represent the Fund's investments in the Local Agency Investment Fund ("LAIF"), 3.43% in the A1/P1 category and 0.19% in A1/A category. The government agencies were downgraded by Standard and Poor's Rating Agency to AA+ from AAA in 2011 and S&P has maintained its AA+ rating as of March 31st 2024 Moody's Investors Service and on August 1st 2023, Fitch Ratings downgraded to AA+ ratings for government agencies.

The City's Investment Policy for FY 2023-2024 does not have a rating criteria level for government agencies.

#### **City of Oakland Operating Pool Portfolio Credit Quality**

(As of 03/31/24)

Liquidity. Liquidity continues to be a primary objective when making investment decisions for the Operating Pool portfolio. With ongoing capital projects at the Port and within the City, and to ensure that sufficient liquidity is available to meet day-to-day expenditures, the City maintains a sufficient "cushion" in money market funds to meet unanticipated project expenditures.