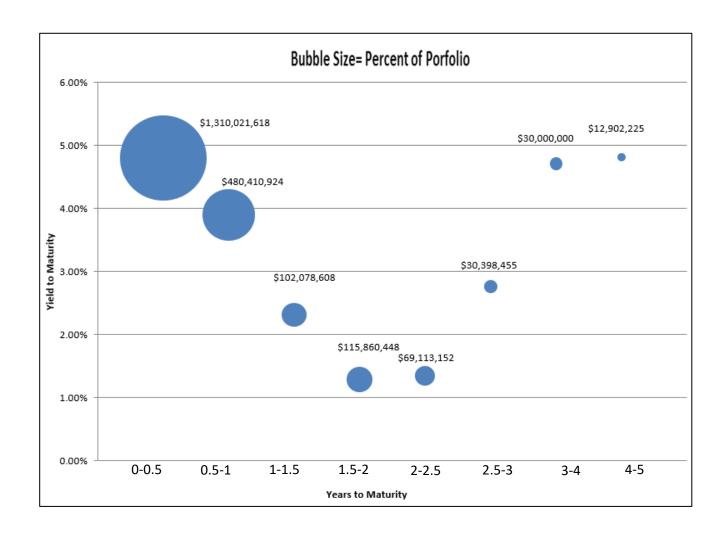

#### City of Oakland Operating Pool Portfolio Maturity (As of 03/31/24)

The following graph depicts the Operating Pool Portfolio by yield to maturity vs time to maturity, this indicates that a higher percentage of the portfolio is invested in the front end of the yield curve to meet daily liquidity needs.

City of Oakland Operating Pool Yield to Maturity (As of 03/31/24)

<u>Diversity.</u> To reduce the risks of investing, the portfolio is diversified among a variety of financial instruments, as depicted by the following chart. In addition to limiting the types of investments permissible in any one category as outlined in the Investment Policy, no more than 5% of the total cash portfolio may be invested in any one issue. This single-issue provision does not apply to money market funds or to LAIF, as they each are backed by a large portfolio of highly diversified assets.