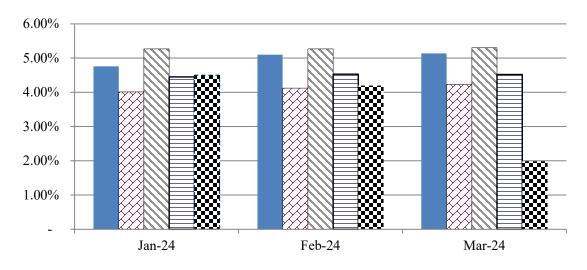

### City of Oakland Operating Pool Comparative Annualized Yields

(As of 03/31/24)

| As of Month-end | 1-year Govt.<br>Agency | LAIF <sup>1</sup> | City of Oakland<br>Operating Pool | Alameda<br>County<br>Pool <sup>2</sup> |
|-----------------|------------------------|-------------------|-----------------------------------|----------------------------------------|
| January 2024    | 4.76%                  | 4.01%             | 4.45%                             | 4.50%                                  |
| February 2024   | 5.10%                  | 4.12%             | 4.53%                             | 4.20%                                  |
| March 2024      | 5.14%                  | 4.23%             | 4.52%                             | 1.99%                                  |

#### Benchmark Comparison:

The effective rate of return on total assets in the Operating Pool Portfolio for the month ending March 31, 2024, was 4.52 percent. The City's Operating Pool Portfolio had underperformed the 1-year government agency which yielded a rate of 5.14 percent, as the 1-year government agency yield has already priced in future interest rate expectations. The City's Operating Pool Portfolio outperformed the Local Agency Investment Fund ("LAIF"), which ended the month at 4.23 percent.

The Alameda County Pool had a preliminary accrual basis rate of return for March 2024 of 1.99 percent. The Alameda County Pool had a Portfolio of \$10.5 billion with 697 days to maturity, meanwhile the City's Operating Pool had an accrual rate of return of 4.52 percent for March 2024. The City Operating Pool had a Portfolio of \$2.15 billion with 220 days to maturity.