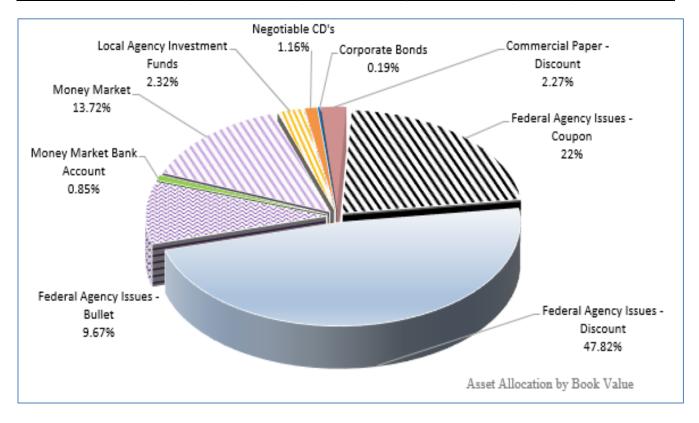

| Investments                       | Par Value        | Market Value     | Book Value       | % of<br>Portfolio | Max %-In<br>Compliance |
|-----------------------------------|------------------|------------------|------------------|-------------------|------------------------|
| Federal Agency Issues -<br>Coupon | 473,370,333.33   | 457,058,131.01   | 473,260,541.80   | 22.00             | 100%- Yes              |
| Federal Agency Issues  –Discount  | 1,060,000,000.00 | 1,041,509,632.10 | 1,028,443,256.24 | 47.82             | 100%-Yes               |
| Federal Agency Issues -Bullet     | 208,200,000.00   | 206,814,192.88   | 207,988,714.14   | 9.67              | 100%-Yes               |
| Money Market Bank Account         | 18,261,442.72    | 18,261,442.72    | 18,261,442.72    | 0.85              | N/A                    |
| Money Market                      | 295,000,000.00   | 295,000,000.00   | 295,000,000.00   | 13.72             | 20%-Yes                |
| Local Agency Investment<br>Funds  | 50,000,000.00    | 49,709,563.35    | 50,000,000.00    | 2.32              | \$75M Max-Yes          |
| Negotiable CD's                   | 25,000,000.00    | 24,993,675.00    | 25,000,000.00    | 1.16              | 30%-Yes                |
| Corporate Bonds                   | 4,000,000.00     | 3,956,270.64     | 3,999,661.24     | 0.19              | 40%-Yes                |
| Commercial Paper - Discount       | 50,000,000.00    | 49,336,010.00    | 48,831,813.89    | 2.27              | 40%-Yes                |
| Total \$                          | 2,183,831,776.05 | 2,146,638,917.70 | 2,150,785,430.03 | 100               |                        |

<u>Preservation of Capital/Safety.</u> In the chart below, the City's holdings are depicted by credit rating category as of March 31, 2024. Approximately 79.49% of Operating Pool investments were rated in the AA/Aaa category while 14.56% in AAA/Aaa, 2.32% primary unrated holdings represent the Fund's investments in the Local Agency Investment Fund ("LAIF"), 3.43% in the A1/P1 category and 0.19% in A1/A category. The government agencies were downgraded by Standard and Poor's Rating Agency to AA+ from AAA in 2011 and S&P has maintained its AA+ rating as of March 31st 2024 Moody's Investors Service and on August 1st 2023, Fitch Ratings downgraded to AA+ ratings for government agencies.

City of Oakland Operating Pool Yield to Maturity (As of 03/31/24)

<u>Diversity.</u> To reduce the risks of investing, the portfolio is diversified among a variety of financial instruments, as depicted by the following chart. In addition to limiting the types of investments permissible in any one category as outlined in the Investment Policy, no more than 5% of the total cash portfolio may be invested in any one issue. This single-issue provision does not apply to money market funds or to LAIF, as they each are backed by a large portfolio of highly diversified assets.

#### City of Oakland Operating Pool Portfolio Diversity (As of 03/31/24)

<u>Derivatives.</u> The Operating Pool Portfolio contained no derivative instruments (interest rate swaps, futures, or options) during this reporting period.